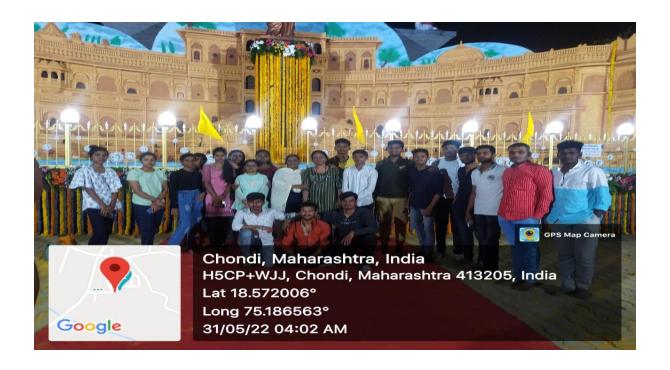

s one of the most popular forts near, Mahabaleshwar, they also get information of Mapro Company and Mapro garden. Mapro garden is a famous picnic spot in Mahabaleshwar. The students visited Tapola, located near Mahabaleshwar. Tapola is called mini-Kashmir because of the stunning view that the Sahyadri hills offer of the Koyana dam and the way the village is perfectly situated at the convergence of the rivers of Koyana and Solshi. Students enjoyed boating near venna lake at Mahabaleshwar.

In the morning of 31 st may 2022 the 29 th birth anniversary of Ahilyabai Holkar Who was the queen of Maratha Malwa Kingdom, the students Tributed Punyashlok Ahilyabai Holkar at Chaundi, Jamkhed, Ahmadnagar.

















Dr. Pradnya Mahesmalkar, Dr. Anita Shinde, Mr. Hanuman Khetri and Students.







HOD Dept. of Physics



NavganShikshanSansthaRajuri (N.)

## Mrs.KesharbaiSoanjiraoKshirsagarAlias KakuArts,Sci.&Comm.College, Beed-431122



Principal Dr.Mrs.D.B.Kshirsagar







Secretary Dr. Bharatbhushan Kshirsagar

Website-kskcollegebeed.comE-mail-kskbeed123@rediffmail.comPh.(02442)222641 Fax-02442)230197

Date :- 22 / 12 / 2021

To,

The Manager,

Wind energy Project,

Sautada Tq. Patoda, Dist. Beed.

Subject:-Regarding Visit to your site of Wind energy Project

Respected Sir,

With reference to the subject, cited above the B.Sc. I, II and III students of physics department of our College willing to visit your, site of wind energy Project, Sautada Tq. Patoda, Dist. Beed dated on 30, December, 2021.

So, please give permission for the same

Thanking You

Mrs.K.S.K.Alias Kaku Arts,