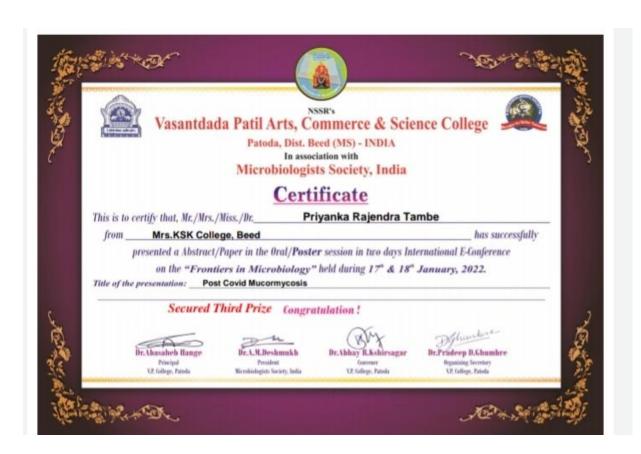

#### **Project Work Completion Certificate**

This is to certify that the students of B.A./ B.Se./ B.com / M.Sc. Sem-VI/Sem-IV have completed their project work during Academic year 2022-23. For the fulfillment of UG degree/PG degree.

Hence certified

Name of Department: **SOCIOLOGY** 

Duration of Project work: One Year

Herrican of Sociology

Academic year- 2022-23

- 1. Gaikwad Jana Pralhadrao ----- Stribhrun Hattya ek Samajik Samsya.
- 2. Langde Pratisha Babasaheb ----- women Empowerment: A sociological study.
- 3 Shaikh zuber Atik Ab —----- Problems of National Integration.

Head Department of Sociology
Head Dept. of Sociology

Mrs. K.S.K.College, Beed.

Mrs. K. S. K. Alias Kaku Arts, Science and Commerce College, Beed.