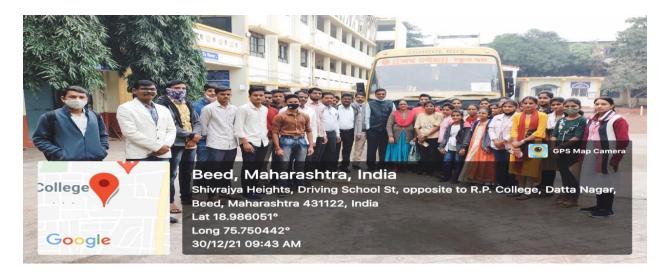

| 3                                                                                         | C siel A M                 |               | 1 0000     | (           |





Department of Physics, Mathematics and Computer Science was jointly organized one day educational Tour at Solar Plant, Rohatwadi, Tq. Patoda, Dist. Beed & Wind Energy plant Sautada Ta. Patoda, Beed, dated on 30, December, 2021Thursday. 31 Students of B. Sc I, II and III year were actively participated in this educational Tour.

The Students had got the information about the generation of electricity and propagation of it. They are also familiar with different energy projects in Maharashtra. The detailed information was given by Mr.Vijay Sharma, Operational and Maintenance Engineer. The Tour Was Informative for Students.



On the occasion of Educational tour at Solar Plant, Rohatwadi, Ta. Patoda, Dist. Beed & Wind Energy Project Sautada Ta. Patoda, Beed dated on 30, December, 2021, Vice Principal and HOD of physics Dr. Shivanand Kshirsagar, Dr. Pradnya Mahesmalkar, Mr. Shankar Raut, Dr. Gajanan Shreemangale, Dr. Amjad Shaikh, Mr. Rupesh kokate and Participated students.



On the occasion of Educational tour at Wind Energy Project Sautada Ta. Patoda, Beed dated on 30, December, 2021. Dr. Pradnya Mahesmalkar, Mr. Shankar Raut, Dr. Gajanan Shreemangale, Dr. Amjad Shaikh, Mr. Rupesh kokate and Participated students.



On the occasion of Educational tour at Solar Plant, Rohatwadi, Ta. Patoda, Dist. Beed dated on 30, December, 2021, Dr. Pradnya Mahesmalkar, Mr. Shankar Raut, Dr. Gajanan Shreemangale, Dr. Amjad