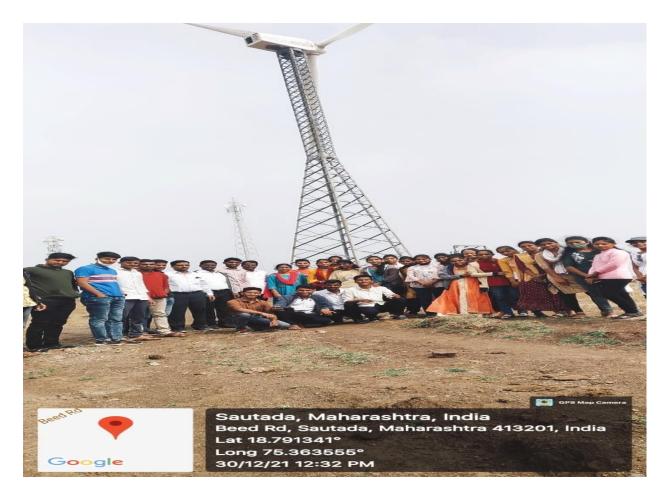

atoda, Beed, dated on 30, December, 2021Thursday. 31 Students of B. Sc I, II and III year were actively participated in this educational Tour.

The Students had got the information about the generation of electricity and propagation of it. They are also familiar with different energy projects in Maharashtra. The detailed information was given by Mr.Vijay Sharma, Operational and Maintenance Engineer. The Tour Was Informative for Students.



On the occasion of Educational tour at Solar Plant, Rohatwadi, Ta. Patoda, Dist. Beed & Wind Energy Project Sautada Ta. Patoda, Beed dated on 30, December, 2021, Vice Principal and HOD of physics Dr. Shivanand Kshirsagar, Dr. Pradnya Mahesmalkar, Mr. Shankar Raut, Dr. Gajanan Shreemangale, Dr. Amjad Shaikh, Mr. Rupesh kokate and Participated students.



On the occasion of Educational tour at Wind Energy Project Sautada Ta. Patoda, Beed dated on 30, December, 2021. Dr. Pradnya Mahesmalkar, Mr. Shankar Raut, Dr. Gajanan Shreemangale, Dr. Amjad Shaikh, Mr. Rupesh kokate and Participated students.



On the occasion of Educational tour at Solar Plant, Rohatwadi, Ta. Patoda, Dist. Beed dated on 30, December, 2021, Dr. Pradnya Mahesmalkar, Mr. Shankar Raut, Dr. Gajanan Shreemangale, Dr. Amjad Shaikh, Mr. Rupesh kokate and Participated students with The Engineers of this plant.



On the occasion of Educational tour at Solar Plant, Rohatwadi, Ta. Patoda, Dist. Beed dated on 30, December, 2021, Dr. Pradnya Mahesmalkar, Mr. Shankar Raut, Dr. Gajanan Shreemangale, Dr. Amjad Shaikh, Mr. Rupesh kokate and Participated students with The Engineers of