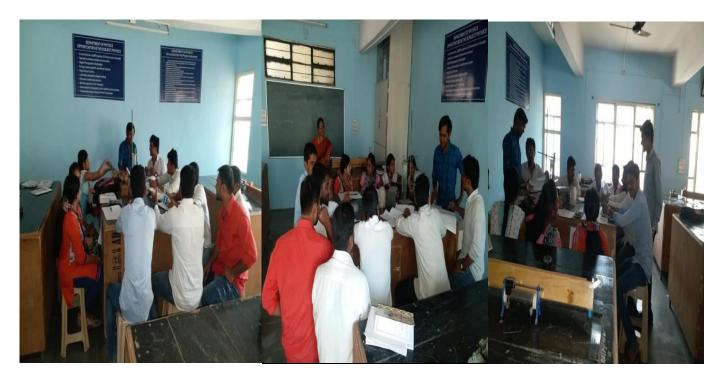

NavganShikshanSansthaRajuri (N.)

### Mrs.KesharbaiSoanjiraoKshirsagarAlias KakuArts,Sci.&Comm.College, Beed-431122



Principal Dr.Mrs.D.B.Kshirsagar



NAAC reaccredited -A Grade [ 3.18 CGPA as per New RAF]



Secretary Dr. Bharatbhushan Kshirsagar

Website-kskcollegebeed.comE-mail-kskbeed123@rediffmail.comPh.(02442)222641 Fax-02442)230197

Ref: kskcb/2021-2022

Date :- 20 / 12 / 2021

To,

The Principal,

Mrs. K. S. K. College, Beed.

Subject:-Regarding the permission of one day educational Tour

Respected,

With reference to the subject cited above, the B.Sc. I, II and III students physics department willing to visit wind energy Project at Sautada Tq. Patoda, Dist. Beed.

So, please give permission for the same

Thanking You

Mrs.K.S.K.Alias Kaku Arts, Science & Commerce College,



Students of Department Participated in the Group Discussion



Wind energy project, sautada Ta. Patoda Dist. Beed and Participated Students of Department





NavganShikshanSansthaRajuri (N.)

### Mrs.KesharbaiSoanjiraoKshirsagarAlias KakuArts,Sci.&Comm.College, Beed-431122



Principal Dr.Mrs.D.B.Kshirsagar



NAAC reaccredited -A Grade [ 3.18 CGPA as per New RAF]



Secretary Dr. Bharatbhushan Kshirsagar

Website-kskcollegebeed.comE-mail-kskbeed123@rediffmail.comPh.(02442)222641 Fax-02442)230197

Ref: kskcb/2021-2022

Date :- 20 / 12 / 2021

To,

The Principal,

Mrs. K. S. K. College, Beed.

Subject:-Regarding the permission of one day educational Tour

Respected,

With reference to the subject cited above, the B.Sc. I, II and III students physics department willing to visit wind energ