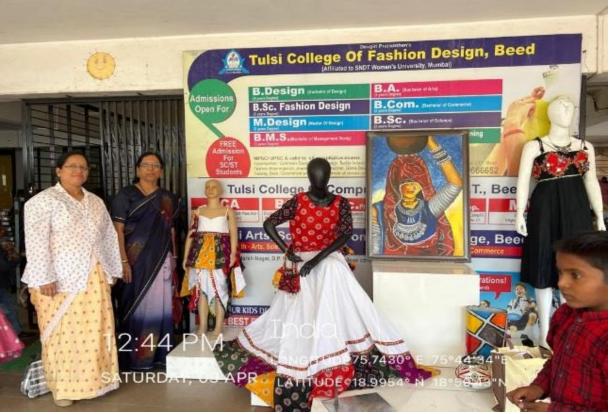

Visit of B.A & M.A, Home Science Students

### Respected Madam/ Sir

With reference to the above B.A. & M.A. Home Science Students of our College would like to visit your Design College Beed on Dated 8.04.2022 as a part of their textile & clothing syllabus. Therefore I request you to please give permission for the same Kindly arrange for their visit & oblige

Yours Faithfully

Principal Mrs. K.S.K.College, Beed

#### 08.04.2022

To expose students to create an innovative & creative design as per satisfaction, the educational visit was organized to Tulsi Design College Beed.

Classrooms, models, accessories & statues were seen by students. They were influenced to meet staff members & students over there . Total 12 students were present along with prof Khandat M.S. & Dr. Jadhav M.B.











To,

The Principal,

Mrs.K.S.K. College, Beed.

Subject: Permission to visit District Public Health Laboratory (UG & PG Microbiology students.)

Respected Madam,

With reference to subject cited above to visit to Public Health Laboratory as a part of syllabus UG and PG Microbiology students. Therefore request you to give permission and issue a letter the chief bacteriogist District Public health Laboratory, Beed for permission to visit.

permission granted

Head of department



**डॉ.सी.डी.बी.क्षीरसागर** 

नवगण जिक्षण संस्था राजुरी नवगण

## सौ.केशरबाई सोनाजीराव क्षीरसागर उर्फ काकू कला,विज्ञान व वाणिज्य महाविद्यालय,बीड







NAAC reaccredited -A Grade [ 3.18 CGPA as per New RAF]







डॉ.भारतभूषण क्षीरसागर

Website-kskcollegebeed.comE-mail-kskbeed123@rediffmail.comPh.(02442)222641 Fax