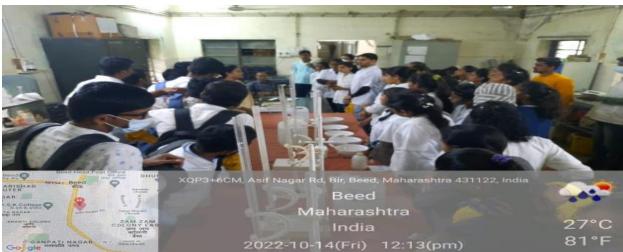

y     |  |
|-------------------------|------------------------------------------------|--|
| Organized/ Sponsored by | Dept. of Microbiology                          |  |
| Date of the event       | 14/02/2022                                     |  |
| Number of Participants  | 35 students and 05 teachers                    |  |
| Contact person name     | Mrs.GaikwadKaruna,PHL,Beed, cell no-9923206920 |  |

#### **Summary of Event Public:**

Visit to District Health Laboratories:-Students of B.Sc. and M.Sc. Microbiology visited to District Public Health Laboratories on 14 February 2023. Chief bacteriologist Mrs.Gaikwad Karuna demonstrates methods of bacteriological and chemical analysis of water. Students also studied method of isolation of *Vibrio cholera* from polluted water sample.





# 7) Blood group determination in NSS camp at Suryachiwadi(22/01/2023).

| Name of the event       | Blood Group Determination Camp at  |  |
|-------------------------|------------------------------------|--|
|                         | Suryachiwadi                       |  |
| Organized/ Sponsored by | Dept. of Microbiology              |  |
| Date of the event       | 22/01/2023                         |  |
| President of event      | Dr. ShivanandKshirsagar, Principal |  |
| Chief guest of event    | Sarpanch Mr. Sundar Dhavle.        |  |
| Number of Participants  | Blood group determined- 83peoples  |  |

#### **Summary of the event:**

Department of Microbiology organizes Blood Group Determination camp in village Suryachiwadi. 83 peoples Blood group determined by M.Sc. Microbiology