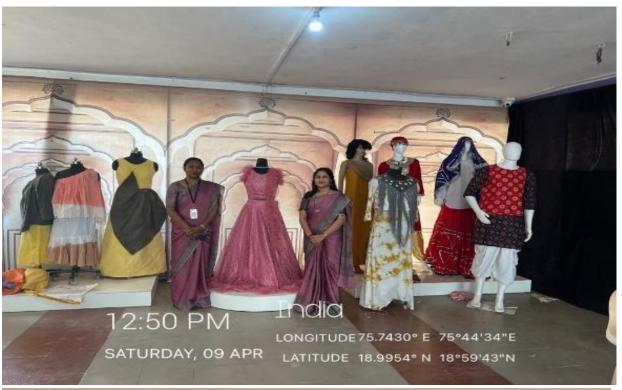

ng Visit of B.A & M.A, Home Science Students

### Respected Madam/ Sir

With reference to the above B.A. & M.A. Home Science Students of our College would like to visit your Design College Beed on Dated 8.04.2022 as a part of their textile & clothing syllabus. Therefore I request you to please give permission for the same Kindly arrange for their visit & oblige

Yours Faithfully

Principal Mrs. K.S.K.College, Beed

#### 08.04.2022

To expose students to create an innovative & creative design as per satisfaction, the educational visit was organized to Tulsi Design College Beed.

Classrooms, models, accessories & statues were seen by students. They were influenced to meet staff members & students over there . Total 12 students were present along with prof Khandat M.S. & Dr. Jadhav M.B.











To,

The Principal,

Mrs.K.S.K. College, Beed.

Subject: Permission to visit District Public Health Laboratory (UG & PG Microbiology students.)

Respected Madam,

With reference to subject cited above to visit to Public Health Laboratory as a part of syllabus UG and PG Microbiology students. Therefore request you to give permission and issue a letter the chief bacteriogist District Public health Laboratory, Beed for permission to visit.

permission granted

Head of department



**डॉ.सी.डी.बी.क्षीरसागर** 

नवगण जिक्षण संस्था राजुरी नवगण

## सौ.केशरबाई सोनाजीराव क्षीरसागर उर्फ काकू कला,विज्ञान व वाणिज्य महाविद्यालय,बीड







NAAC reaccredited -A Grade [ 3.18 CGPA as per New RAF]







डॉ.भारतभूषण क्षीरसागर

Website-kskcollegebeed.comE-mail-kskbeed123@rediffmail.comPh.(02442)222641 F