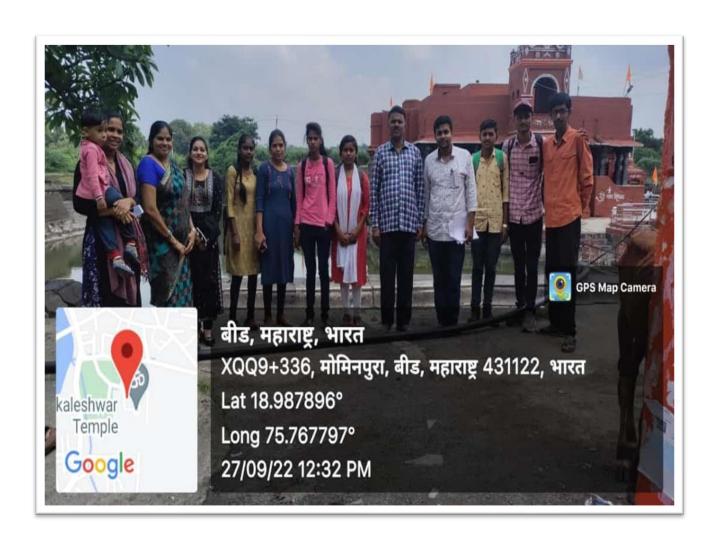

E & COMMERCE COLLEGE, BEED -431122

#### **DEPARTMENT OF HISTORY**

#### **Program Report 2022-**

**23 Program** :- Heritage Walk on the occasion of

World Tourism Day **Organizer:** Department of

History, Mrs. K.S.K. College Beed.

**Date** :- 27<sup>th</sup> September 2022,

**Place** :- Kankaleshwar Temple Beed

ChiefGuidance: - Dr. Jadhavar Madam, Dr. Anita Shinde.

#### **Summary of Event**

27 September 2022 on the occasion of World Tourism Day History Department arranged Heritage Walk at Kankaleshwar Temple Beed, this particular temple was built in the period of Chalukya in the 10<sup>th</sup> and 11<sup>th</sup> century. Department of History arranged Heritage Walk at this temple to enhance Student's understanding regarding the temple architecture of the medieval Indian period.







#### Navgan Shikshan Sanstha, Rajuri

# MRS. KESHRBAI SONAJIRAO KSHIRSAGAR ALIAS KAKU ARTS, SCIENCE &COMMERCE COLLEGE, BEED -431122

#### **DEPARTMENT OF HISTORY**

#### **Program Report 2022-23**

**Program**:- Independence Day Celebration

**Organizer:** - Mrs. K.S.K. College Beed.

**Date** :- 15<sup>th</sup> August 2022

**Place** :- Mrs. K.S.K. College Ground.

Chief Guidance: Dr. Deepatai Kshirsagar, Principal

**Chief Guest:-** Shree Bhartbhushan Kshirsagar &

#### **Summary of Event**

15<sup>th</sup> August 2022 on Independence Day celebration program department of history published wallpaper on history of Indian Flag and its importance of Indian society.





दिनांक १९/०३/२०२३ Beed 431/22

विषय :- कोविड-१९ च्या सर्व्हेसाठी परवानगी बाबत.

महोदय,

उपरोक्त विषयान्वये विनंती कर