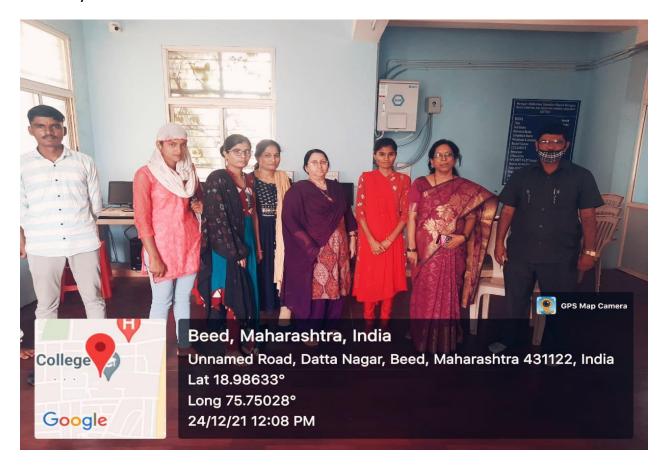

y Dr.Bharatbhushan Kshirsagar

ISO- 21001:2018 [ 3.18 CGPA as per New RAF]

COLLEGE HTE SEVERTH ID- 06310100113

Website-kskcollegebeed.com E-mail-kskbeed123@rediffmail.com Ph.(02442)222641 Fax-02442)230197

Ref: kskcb/2021-2022

Date :20/12/2021

To.

The Principal, Mrs. K.S.K.College, Beed.

Subject: Study Tour of Home Science

Respected Madam/ Sir

With reference to the above, Home Science Students of our college would like to visit to our library to give knowledge how to use E-Library on dated 2611 1 1 2 2 as a part of their syllabus. Therefore I request you to please give permission for the same

Dr. Khandat M.S.

Dr. Jadhav M.B.

Dr. Nuzhat Sultana

Yours Faithfully Dr. Khandat M.S.

ushandel

HOD, Dept of Home Science

#### **EVENT** --7

#### Date 24.12.2021

#### E-Library visit



On dated 24/12/2021 one batch of Home Science students visited E-library unit of College. Librarian Prof. Shaikh Sir has delivered a speech and demonstrated the function of E-access to students. He also insisted students to download MOPAC app. Altogether 4 girl students and 03 male students were benefitted by





Navgan Shikshan Sanstha Rajuri (N.)

Uc Principal Dr.S.V. Kshirsagar

### Mrs.Kesharbai Soanjirao Kshirsagar Alias Kaku Arts,Sci.& Comm.College, Beed-431122









Secretary Dr. Bharatbhushan Kshirsagar

150-21001:2018

NAAC reaccredited -A Grade
[ 3.18 CGPA as per New RAF]

COLLEGE HTE SEVERTH ID- 06310100113

Website-kskcollegebeed.com E-mail-kskbeed123@rediffmail.com Ph.(02442)222641 Fax-02442)230197

Ref:kskcb/2021-2022

Date :5/40/2022

To,

The Principal, Mrs. K.S.K.Col