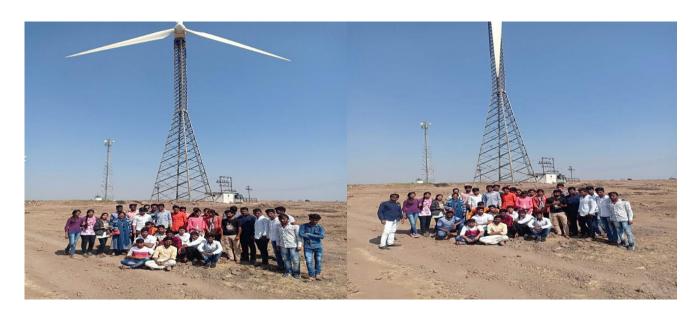

oKshirsagarAlias KakuArts,Sci.&Comm.College, Beed-431122



Principal Dr.Mrs.D.B.Kshirsagar



NAAC reaccredited -A Grade [ 3.18 CGPA as per New RAF]



Secretary Dr. Bharatbhushan Kshirsagar

Website-kskcollegebeed.comE-mail-kskbeed123@rediffmail.comPh.(02442)222641 Fax-02442)230197

Ref: kskcb/2021-2022

Date :- 20 / 12 / 2021

To,

The Principal,

Mrs. K. S. K. College, Beed.

Subject:-Regarding the permission of one day educational Tour

Respected,

With reference to the subject cited above, the B.Sc. I, II and III students physics department willing to visit wind energy Project at Sautada Tq. Patoda, Dist. Beed.

So, please give permission for the same

Thanking You

Mrs.K.S.K.Alias Kaku Arts, Science & Commerce College,



Students of Department Participated in the Group Discussion



Wind energy project, sautada Ta. Patoda Dist. Beed and Participated Students of Department





NavganShikshanSansthaRajuri (N.)

### Mrs.KesharbaiSoanjiraoKshirsagarAlias KakuArts,Sci.&Comm.College, Beed-431122



Principal Dr.Mrs.D.B.Kshirsagar



NAAC reaccredited -A Grade [ 3.18 CGPA as per New RAF]



Secretary Dr. Bharatbhushan Kshirsagar

Website-kskcollegebeed.comE-mail-kskbeed123@rediffmail.comPh.(02442)222641 Fax-02442)230197

Ref: kskcb/2021-2022

Date :- 20 / 12 / 2021

To,

The Principal,

Mrs. K. S. K. College, Beed.

Subject:-Regarding the permission of one day educational Tour

Respected,

With reference to the subject cited above, the B.Sc. I, II and III students physics department willing to visit wind energy Project at Sautada Tq. Patoda, Dist. Beed.

So, please give p