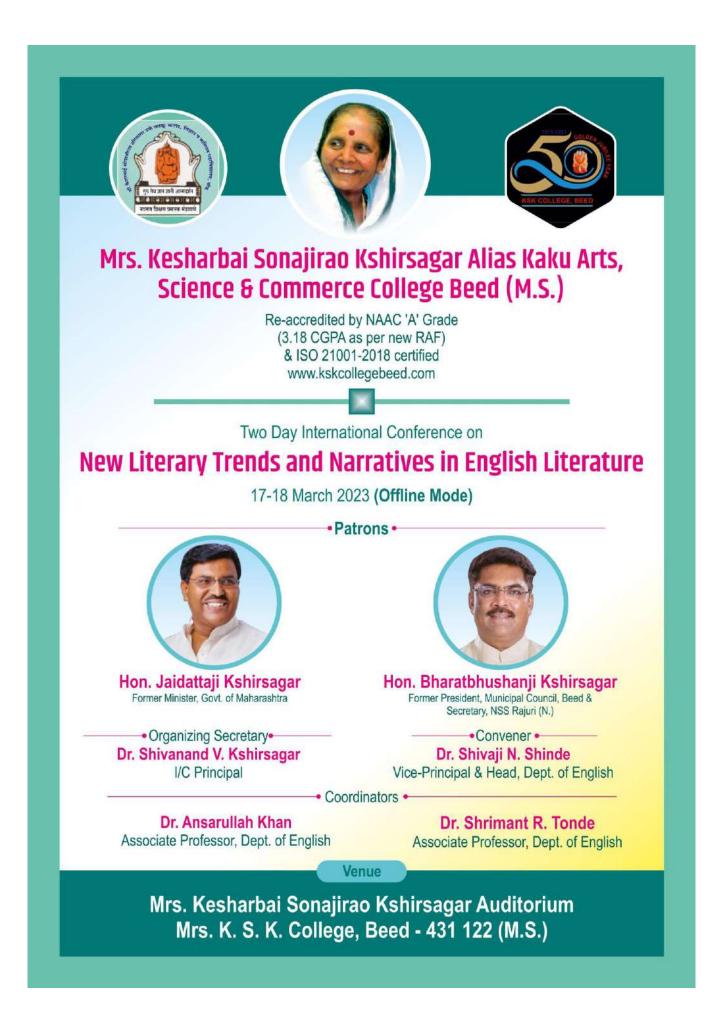

### Chief Guest

Prof. Jaimee Wriston Colbert Distinguished Professor, Binghamton University, USA

**Dr.Uttam Ambhore** 

**Dr.Mustajeeb Khan** 

Dr. Anand Ubale

### Inaugurator

Dr. Deepa Kshirsagar Vice-President NSS Rajuri (N.), Beed

### RESOURCE PERSONS

### **Key-Note Speaker**

Dr. Sharad Baviskar Centre for French and Francophone Studies, JNU, New Delhi - 110 067

### Dr. S. Marithai

Sri S. Ramasami Memorial College, Sattur (TN) Dr.Sudhir Nikam Dept. of English, BNN College, Bhiwandi, Mumbai Dr. Vishnu Patil Dept. of English, Deogiri College, Auranbagad

Dr. Eak Prasad Duwadi Kathmandu University, Nepal

Principal, SB College, Beed

Dr. Mahesh Waghmare

Government College, Nagercoil (TN)

Vice-Principal, Mrs. K.S.K. College, Beed

Vice-Principal, Mrs. K.S.K. College, Beed

Dept. of English, Balbhim College, Beed

Dr. Vivek Mirgane

Dr. R. A. F. Ajith

Dr. Sanjay Patil

Mr. Syed Lal

### **ADVISORY COMMITTEE**

#### Dr. Geeta Patil

Head Dept. of English, Dr. B.A.M.U, Aurangabad Da. Santosh Chouthaiwale BoS Member, Dr. B.A.M.U., Aurangabad Dr. Anil Katte BoS Member, B.A.M.U., Aurangabad Mr. S. Boopathi Periyar University, (TN) Dr. S.B.Maulage P.G. Director, Mrs. K.S.K. College, Beed Shri. Jalindar Kolekar Supervisor, Mrs. K.S.K. College, Beed

Former Head, Dept. of English, Dr. B.A.M.U., Aurangabad

Dept. of English, Dr. B.A.M.U., Aurangabad

Dept. of English, Dr. B.A.M.U., Aurangabad

### **ORGANIZING COMMITTEE MEMBERS**

Dr. Mehrunnisa Pathan, Aurangabad Dr. Mukund Rajpankhe, Ambajogai Dr. Milind Pandit, Jalna Dr. Sadashiv Pawar, Kannad Dr. Manoj Prakash, Patoda Dr. K. D. Jadhav, Kallam Dr. Mahananda Dalvi, Aurangabad Dr. Abhay Shinde, Ashti Dr. Suresh Deshmukh Majalgaon Mr. Kirdak Vinod, Patoda Mr. Vikram Dhanve, Sirsala Dr. Kushaba Solunke, Patoda Dr. Sajjan Gaikawad, Ashti Dr. Vishnu Chavan, Parli-Vaijnath Dr. Anant Jadhav, Shirsala Dr. B. M. Mandlik, Parli- Vaijnath Dr. Sudarshan Awasthi, Chousala Dr. Prakash Manoj, Patoda Dr. Vaishali Aher, Kaij Dr. Vijaykumar Bandal, Gangapur Dr. Ajay Deshmukh, Gangapur Dr. Pravin Sonune, Georai Dr. Balaji Navale, Beed Dr. Pravin Borse, Jalgaon Dr. Sunil Pawar, Kallam Dr. Sunil Raut, Kaij Dr. Abdul Anees Abdul Rasheed, Beed Dr. Laxmikant Bahegavankar, Beed Dr. Annie John, Solapur

Dr. Kamalkishor Ladda, Majalgaon Dr. D. N. Ganjewar, Dharur Dr. Prashant Mothe, Omerga Dr. Manoj Mane, Kaij Dr. Swapna Vyawahare, Paithan Dr. Yeshwant Handibag, Ambajogai Mr. Manojkumar Navse, Beed Dr. Abdul Hasib Siddhigi, Aurangabad Dr. Sohel Shaikh, Aurangabad Dr. Manik Bhatane, Aurangabad Dr. Parvez Aslam Shaikh, Aurangabad Dr. Rupali Palodkar, Sillod Dr. Pramod Kharate, Mumbai Dr. M.D. Sasane, Beed Dr. S.S. Sasane, Wadwani Dr. T.M. Inamdar (Georai) Mr. Dhanaji Arya- (Ambajogai) Dr. Raj Korde (Shirur (Ka.) Dr. R. K. Lahoti (Shirur (Ka.) Dr. Ramesh Landge (Shirur (Ka.) Ms. Bhagyashree Biyani (Jalana) Mr. Mukesh Jadhav (Beed) Dr. D. S. Choudhari (Nilanga) Dr. Sudhir Mathpati (Omarga) Dr. Laxaman Jogdand (Ahmadpur) Dr. Apeksha Nalawade (Aurangabad)

Dr. Ahilya Barure (Ambajogai)

### About Beed :

Beed is the District head-quarter in the Marathwada region of Maharashtra State and is well connected with all major cities of Maharashtra, Mumbai (400 km), Pune (300 km), Nanded (200km) Ahmednagar (150 km), Aurangabad (135), Solapur (183). The city has got several historical buildings of which Kankaleshwar Temple is the most beautiful and perhaps the oldest monument in the city. Another historical place is Khandoba Temple, often regarded as the symbol of the city. The historic and famous well called 'Khajana Bawadi' is situated about 6 km. south of the city. The Kapildhar fall in Balaghat range is about 18 km. south of Beed city.