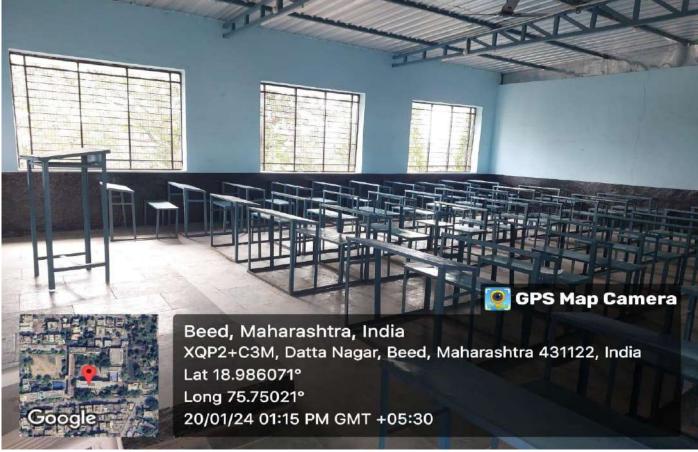

PG Course in Physics and mathematics introduced 2022-23

Newly constructed classrooms