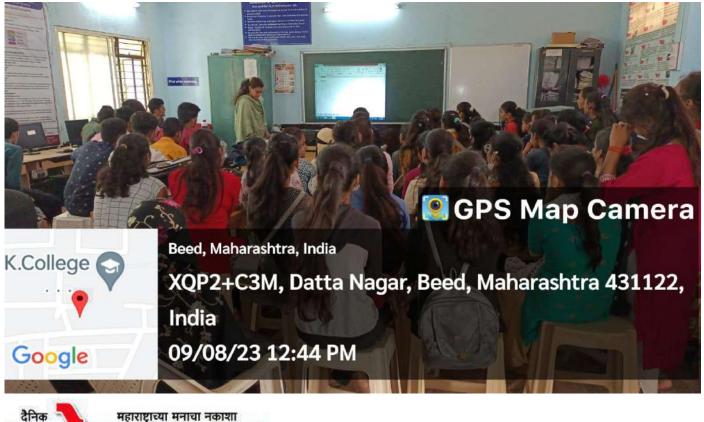

### सूचना

महाविद्यालयातील सर्व पदव्युत्तर वर्गाच्या विद्यार्थ्यांना सूचित करण्यात येते की, दिनांक ११ सप्टेंबर २०२३ पासून दुपारी १.२० ते २.१० या वेळेत सेट/नेट स्पर्धा परिक्षा मार्गदर्शन वर्गाचे नियमित व मोफत मार्गदर्शन वर्ग सुरु करण्यात येत आहेत.

तरी या संधीचा जास्तीत जास्त विद्यार्थ्यांनी लाभ घ्यावा. व प्रवेश करुन घ्यावा.

103101 - 50 EIN THIS

KSK Sr.College Notice Page No. 8

जा.क्र.केएसकेसीबी/२०२३-२०२४

दिनांक ०५/०९/२०२३