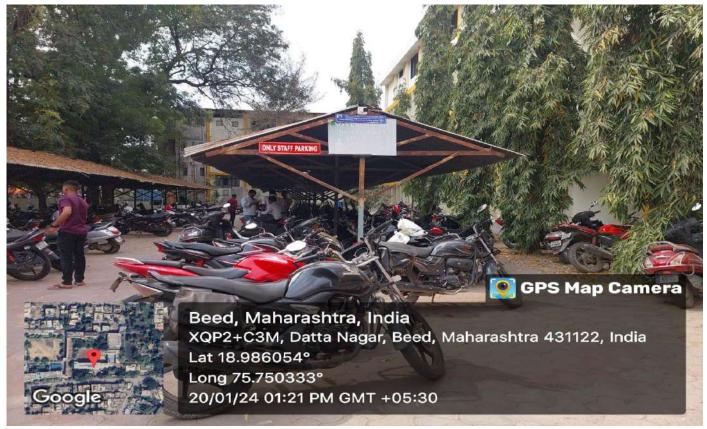

of the student should be improved                   | Soft skill development                                                                                       |
|              | Organize workshop on<br>Syllabus of Chemistry as per<br>NEP             | One day workshop on Revised<br>syllabus of chemistry as per<br>NEP-2020 organized by<br>Chemistry department |
| Employers    | Student should be well prepared for interviews.                         | Department of English started<br>certificate course in<br>communicative English.                             |

IQAC Coordinator Co-Ordinator Internal Quality Assurance Cell Mrs. K.S.K. College, Beed, (M.S.)

N.S.S.R.(N.) Mrs.Kesharbai Sonajirao Kshirsagar Alias Kaku Arts, Science and Commerce College, Beed.



### Parking Area Renovated



Parking Area Renovated

## TIME TABLE OF COMPITETITIVE EEXAMINATION COACHING. ACADEMIC YEAR 2022-2023 SEPTEMBER TO JANUARY.

| -   | Day        | Name of the  | Subject     | Time                   | Signature |
|-----|------------|--------------|-------------|------------------------|-----------|
| I.  |            | Teacher      |             | 100 0 1                | 1         |
| 10. | MONDAY     | DR.KALE      | HISTORY     | 4.00 P.M.              | forger    |
|     |            | SANJAY       |             | 5.00 P.M.              | 00        |
|     |            | DR.CHOUDH    | ECONOMICS   | 5.00 P.M.              | mo        |
|     |            | ARI V.M.     |             | 6.00 P.M.              |           |
| -   | TUESDAY    | DR.SHRIMAN   | MATHEMATICS | 4.00 P.M.