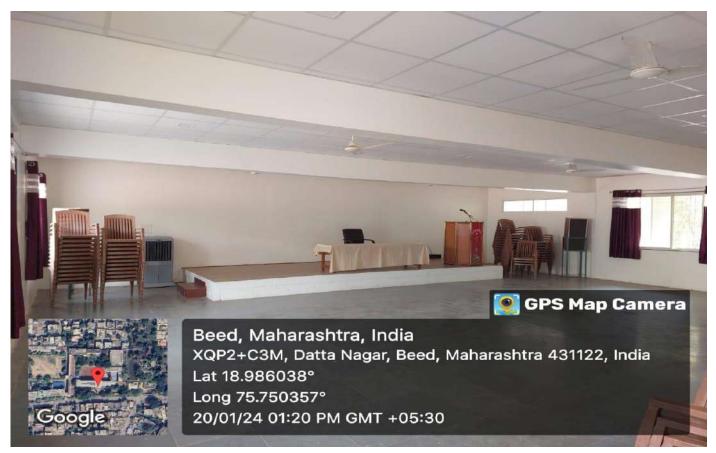

### **Registered Alumni Association**

Seminar Hall renovated

Girls common room

Marshal Art training for Girl students

PUC Camp

Renovated Chemistry Laboratory

Beed, Maharashtra, India XQP2+C3M, Datta Nagar, Beed, Maharashtra 431122, India 08/08/23 01:12 PM