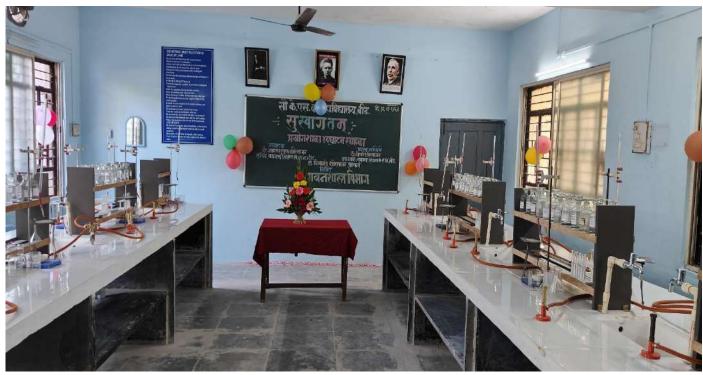

## Action Taken Report on Feedback 2022-2023

| Stakeholders | Suggestions                                                             | Action Taken                                                                                                 |
|--------------|-------------------------------------------------------------------------|--------------------------------------------------------------------------------------------------------------|
| Students     | Competitive exam related<br>books should increase in<br>central library | New books related to competitive examinations purchased.                                                     |
|              | ICT / smart classroom should be upgraded                                | Two New ICT /Smart<br>classrooms constructed.                                                                |
| Teacher      | International conference<br>should be organized                         | Department of English<br>Organized International<br>conference                                               |
|              | Upgrade Chemistry lab                                                   | One chemistry laboratory upgraded.                                                                           |
| Alumni       | Communication skill of the student should be improved                   | Soft skill development                                                                                       |
|              | Organize workshop on<br>Syllabus of Chemistry as per<br>NEP             | One day workshop on Revised<br>syllabus of chemistry as per<br>NEP-2020 organized by<br>Chemistry department |
| Employers    | Student should be well prepared for interviews.                         | Department of English started<br>certificate course in<br>communicative English.                             |