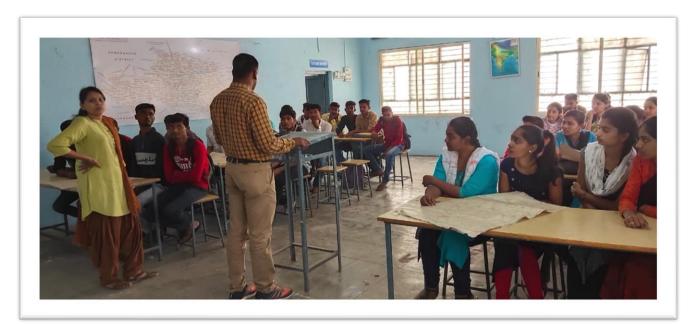

## **EVENT:VILLAGE SURVEY**

As one of the study part of syllabus, all the M.A. 2<sup>nd</sup> year Students was participated in village survey at Sakhre Borgaon on 04<sup>th</sup>Jan. 2020.In that survey M.A. 2<sup>nd</sup> year was observed the social, Economical and Agricultural Status of village Sakhare Borgaon Dist. Beed.