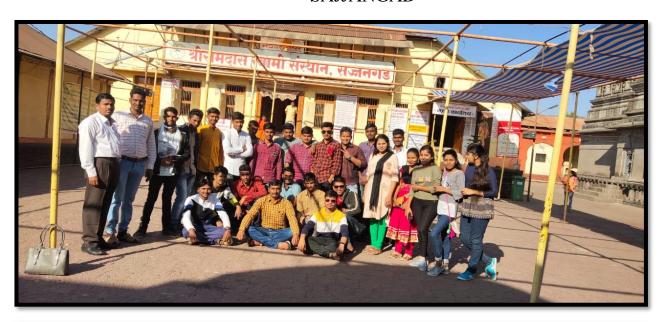

## **EVENT:STUDY TOUR**

on 25 to 29 February 2020, Department was organized study tour for UG & PG students. Sajjangad, Mahabaleshwar, Pratapgad, Ganpatipule, Kolhapur , Kumbhoj, Narsobachi Wadi ,Pandharpur etc. places were visited.

## SAJJANGAD