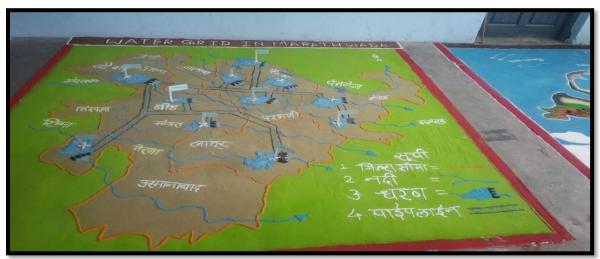

### **EVENT:GEOGRAPHY DAY AND EXHIBITION:**

On 16<sup>th</sup> Jan.2020, Geography day was celebrated and Department was organized geographical exhibition on various Geographical issues dated on 31 January and 1 February 2020.

## **GEOGRAPHICAL EXHIBITION**