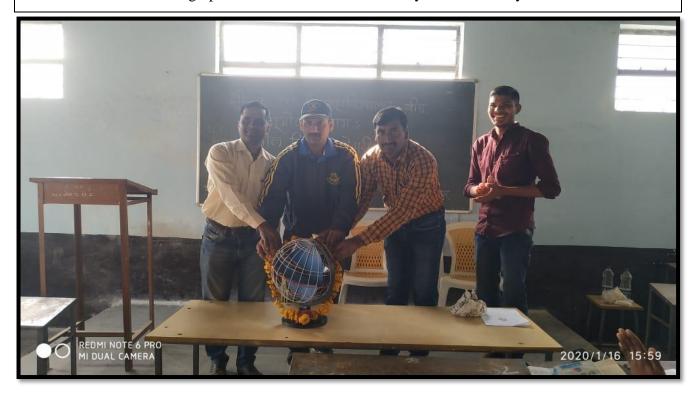

### **EVENT:GEOGRAPHY DAY AND EXHIBITION:**

On 16<sup>th</sup> Jan.2020, Geography day was celebrated and Department was organized geographical exhibition on various Geographical issues dated on 31 January and 1 February 2020.

#### GUEST LECTURE DELIVERD BY LT.POTE B.T. IN BALBHIM COLLEGE BEED