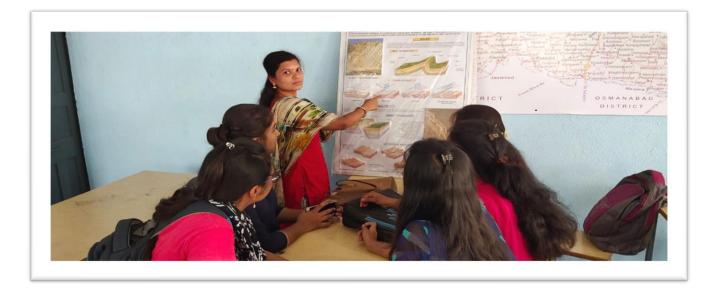

## **EVENT:VILLAGE SURVEY**

As one of the study part of syllabus, all the M.A. 2<sup>nd</sup> year Students was participated in village survey at Sakhre Borgaon on 04<sup>th</sup>Jan. 2020.In that survey M.A. 2<sup>nd</sup> year was observed the social, Economical and Agricultural Status of village Sakhare Borgaon Dist. Beed.