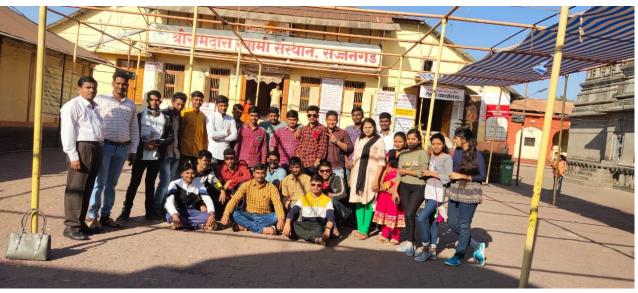

## **EVENT:STUDY TOUR**

on 25 to 29 February 2020, Department was organized study tour for UG & PG students. Sajjangad, Mahabaleshwar, Pratapgad, Ganpatipule, Kolhapur , Kumbhoj, Narsobachi Wadi ,Pandharpur etc. places were visited.

## SAJJANGAD