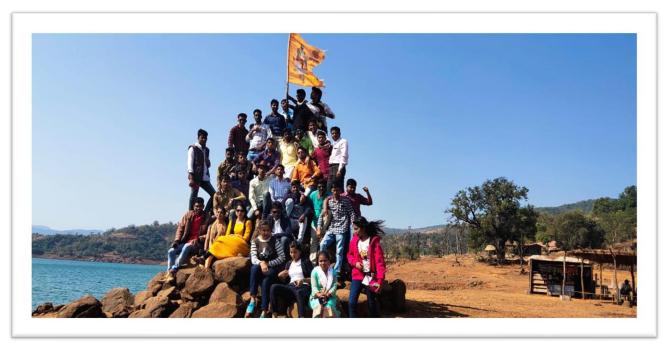

## **EVENT:STUDY TOUR**

on 25 to 29 February 2020, Department was organized study tour for UG & PG students. Sajjangad, Mahabaleshwar, Pratapgad, Ganpatipule, Kolhapur , Kumbhoj, Narsobachi Wadi ,Pandharpur etc. places were visited.

## SAJJANGAD