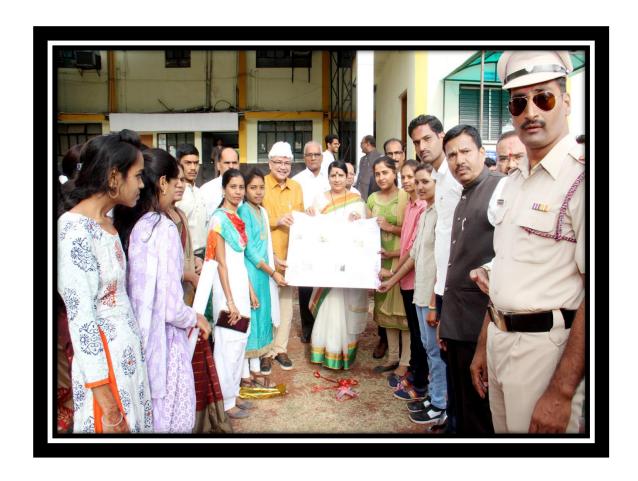

### **EVENT:GEOGRAPHY DAY AND EXHIBITION:**

On 16<sup>th</sup> Jan.2020, Geography day was celebrated and Department was organized geographical exhibition on various Geographical issues dated on 31 January and 1 February 2020.

## **GEOGRAPHICAL EXHIBITION**