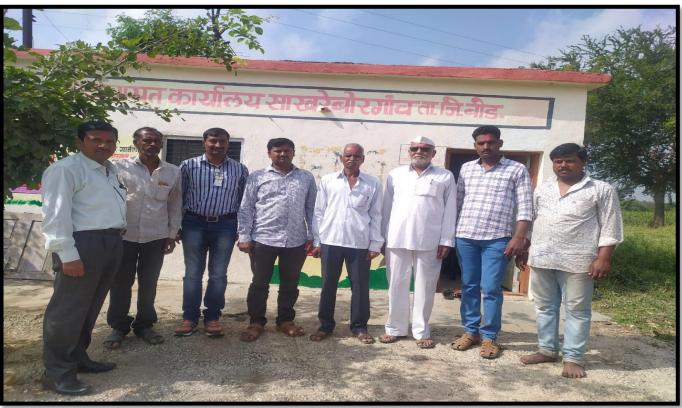

## **EVENT:VILLAGE SURVEY**

As one of the study part of syllabus, all the M.A. 2<sup>nd</sup> year Students was participated in village survey at Sakhre Borgaon on 04<sup>th</sup>Jan. 2020.In that survey M.A. 2<sup>nd</sup> year was observed the social, Economical and Agricultural Status of village Sakhare Borgaon Dist. Beed.