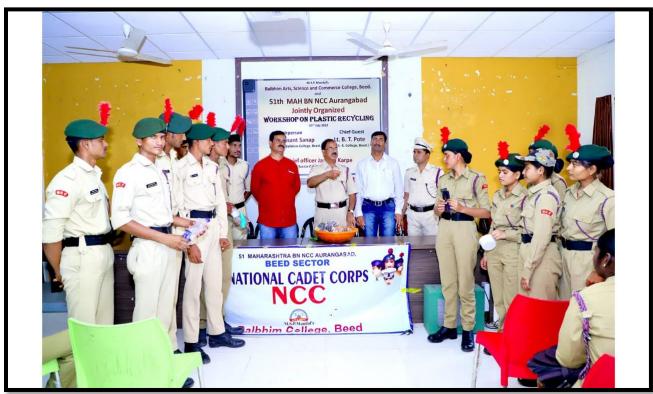

ment was organized geographical exhibition on various Geographical issues dated on 31 January and 1 February 2020.





## **GEOGRAPHICAL EXHIBITION**







## **EVENT:STUDY TOUR**

on 25 to 29 February 2020, Department was organized study tour for UG & PG students. Sajjangad, Mahabaleshwar, Pratapgad, Ganpatipule, Kolhapur , Kumbhoj, Narsobachi Wadi ,Pandharpur etc. places were visited.

## SAJJANGAD





## MAHABALESHWAR



## TAPOLA MINI KASHMIR

















SAJJANGAD: SWAMI SAMARTH

### **GANPATIPULE**









# <u>TAPOLA</u>



## **NARSOBACHIWADI**



RANJANGAON :MAHAGANPATI



## **TAPOLA**



### **MAHABALESHWAR**



## **PANDHARPUR**



#### **GROUP DISCUSSION 1**



#### **MAP READING COMPETITION 2**



#### GUEST LECTURE DELIVERD BY LT.POTE B.T. IN BALBHIM COLLEGE BEED