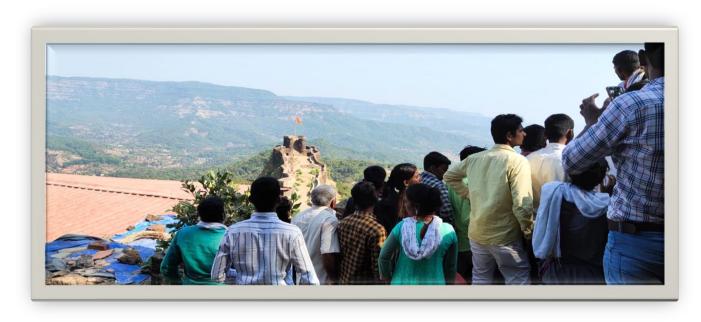

## **EVENT:STUDY TOUR**

on 25 to 29 February 2020, Department was organized study tour for UG & PG students. Sajjangad, Mahabaleshwar, Pratapgad, Ganpatipule, Kolhapur , Kumbhoj, Narsobachi Wadi ,Pandharpur etc. places were visited.

## MAHABALESHWAR