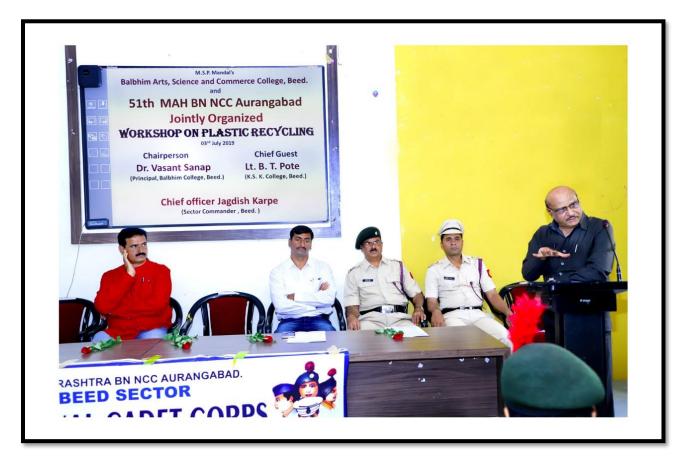

rtment was organized geographical exhibition on various Geographical issues dated on 31 January and 1 February 2020.





## **GEOGRAPHICAL EXHIBITION**







## **EVENT:STUDY TOUR**

on 25 to 29 February 2020, Department was organized study tour for UG & PG students. Sajjangad, Mahabaleshwar, Pratapgad, Ganpatipule, Kolhapur , Kumbhoj, Narsobachi Wadi ,Pandharpur etc. places were visited.

## SAJJANGAD





## MAHABALESHWAR



## TAPOLA MINI KASHMIR

















SAJJANGAD: SWAMI SAMARTH

### **GANPATIPULE**









# <u>TAPOLA</u>



## **NARSOBACHIWADI**



RANJANGAON :MAHAGANPATI



## **TAPOLA**



### **MAHABALESHWAR**



## **PANDHARPUR**



#### **GROUP DISCUSSION 1**



#### **MAP READING COMPETITION 2**



#### GUEST LECTURE DELIVERD BY LT.POTE B.T. IN BALBHIM COLLEGE BEED