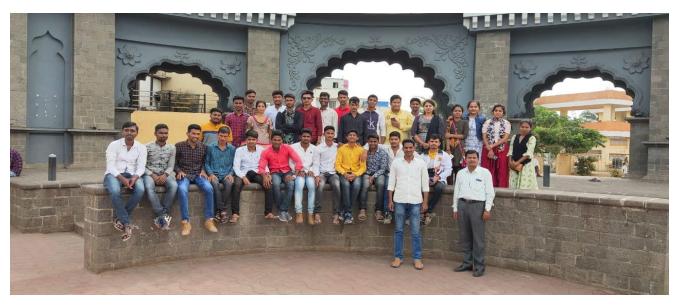

### **EVENT:GEOGRAPHY DAY AND EXHIBITION:**

On 16<sup>th</sup> Jan.2020, Geography day was celebrated and Department was organized geographical exhibition on various Geographical issues dated on 31 January and 1 February 2020.

## **GEOGRAPHICAL EXHIBITION**