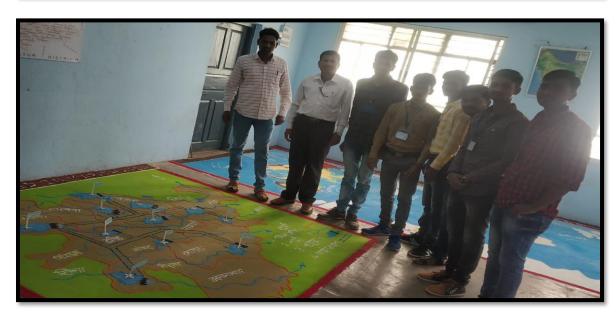

### **EVENT:GEOGRAPHY DAY AND EXHIBITION:**

On 16<sup>th</sup> Jan.2020, Geography day was celebrated and Department was organized geographical exhibition on various Geographical issues dated on 31 January and 1 February 2020.

## **GEOGRAPHICAL EXHIBITION**