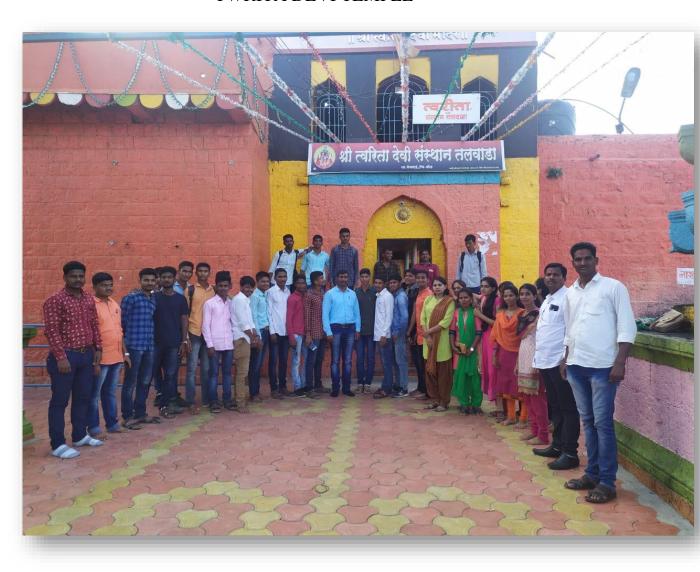

## **EVENT REPORT: WORLD TOURISM DAY: ONE DAY TOUR**

On the occasion of World Tourism day Department was organised the one day tour on 27<sup>th</sup>September 2019. Gorakshanath Hill, Majalgaon Dam, Manjrath,TwaritadeviTemple etc. places were visited.

# TWRITA DEVI TEMPLE