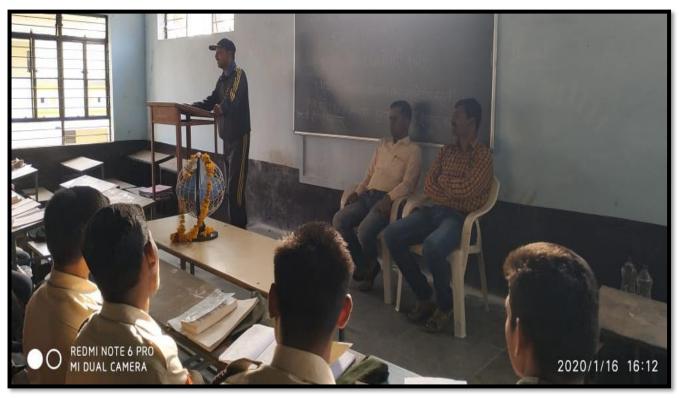

### **EVENT:GEOGRAPHY DAY AND EXHIBITION:**

On 16<sup>th</sup> Jan.2020, Geography day was celebrated and Department was organized geographical exhibition on various Geographical issues dated on 31 January and 1 February 2020.

#### GUEST LECTURE DELIVERD BY LT.POTE B.T. IN BALBHIM COLLEGE BEED