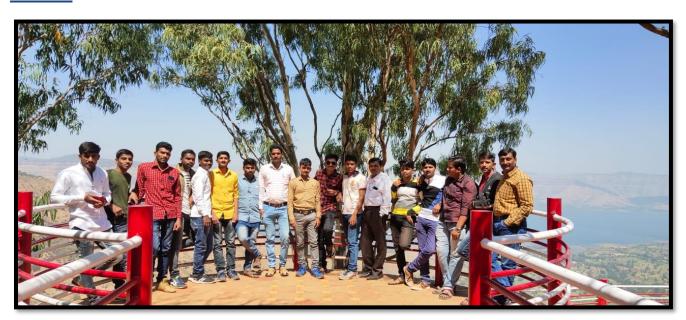

omical and Agricultural Status of village Sakhare Borgaon Dist. Beed.





### **EVENT:GEOGRAPHY DAY AND EXHIBITION:**

On 16<sup>th</sup> Jan.2020, Geography day was celebrated and Department was organized geographical exhibition on various Geographical issues dated on 31 January and 1 February 2020.





## **GEOGRAPHICAL EXHIBITION**







## **EVENT:STUDY TOUR**

on 25 to 29 February 2020, Department was organized study tour for UG & PG students. Sajjangad, Mahabaleshwar, Pratapgad, Ganpatipule, Kolhapur , Kumbhoj, Narsobachi Wadi ,Pandharpur etc. places were visited.

## SAJJANGAD





## MAHABALESHWAR



## TAPOLA MINI KASHMIR

















SAJJANGAD: SWAMI SAMARTH

### **GANPATIPULE**









# <u>TAPOLA</u>



## **NARSOBACHIWADI**



RANJANGAON :MAHAGANPATI



## **TAPOLA**



### **MAHABALESHWAR**



## **PANDHARPUR**



#### **GROUP DISCUSSION 1**



#### **MAP READING COMPETITION 2**



#### GUEST LECTURE DELIVERD BY LT.POTE B.T. IN BALBHIM COLLEGE BEED