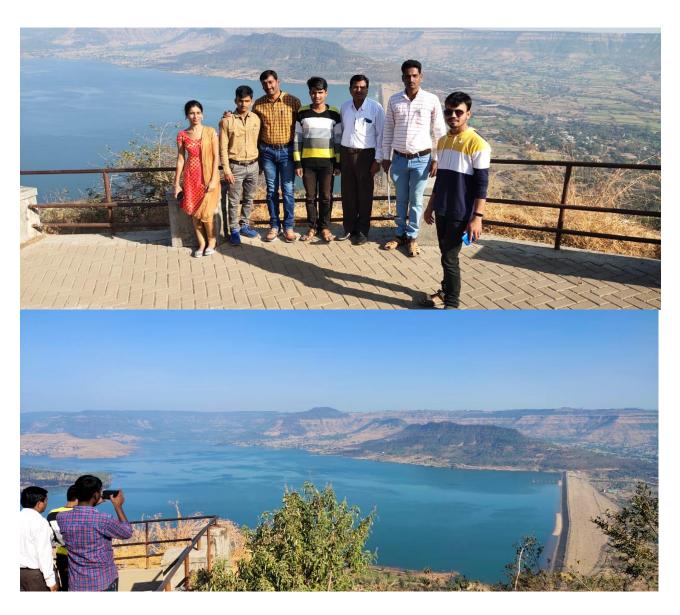

## **EVENT:STUDY TOUR**

on 25 to 29 February 2020, Department was organized study tour for UG & PG students. Sajjangad, Mahabaleshwar, Pratapgad, Ganpatipule, Kolhapur , Kumbhoj, Narsobachi Wadi ,Pandharpur etc. places were visited.

### **MAHABALESHWAR**