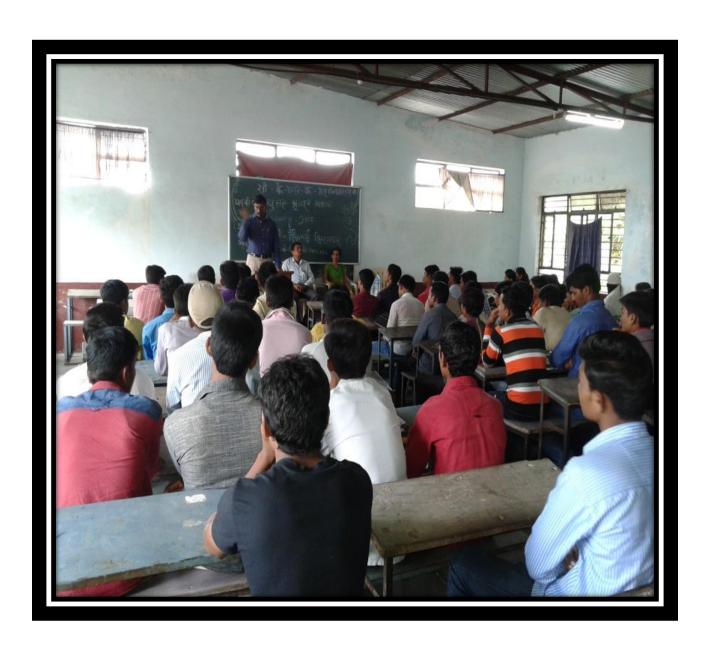

### **EVENT REPORT: WELCOME PROGRAM**

Welcome program for B.A. First year and M.A. First year students was held on 24 July 2019, same day Annual Planning distributed.