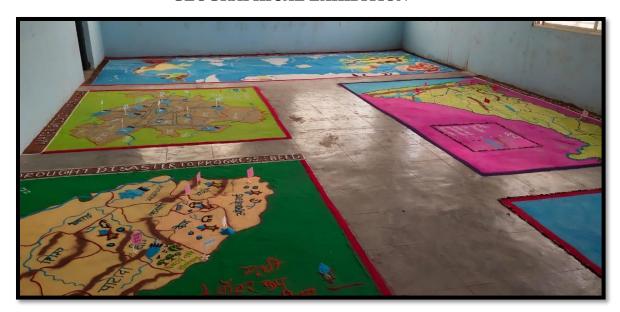

### **EVENT:GEOGRAPHY DAY AND EXHIBITION:**

On 16<sup>th</sup> Jan.2020, Geography day was celebrated and Department was organized geographical exhibition on various Geographical issues dated on 31 January and 1 February 2020.

## **GEOGRAPHICAL EXHIBITION**