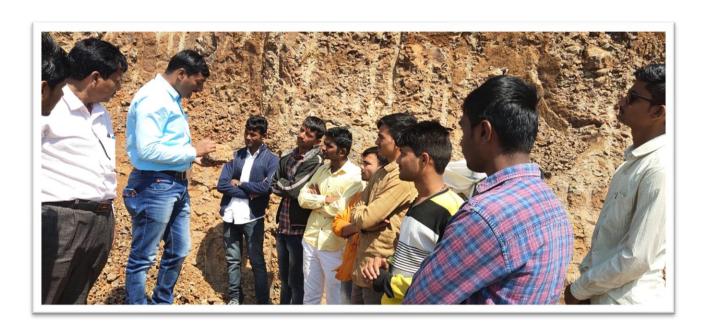

## **EVENT:VILLAGE SURVEY**

As one of the study part of syllabus, all the M.A. 2<sup>nd</sup> year Students was participated in village survey at Sakhre Borgaon on 04<sup>th</sup>Jan. 2020.In that survey M.A. 2<sup>nd</sup> year was observed the social, Economical and Agricultural Status of village Sakhare Borgaon Dist. Beed.