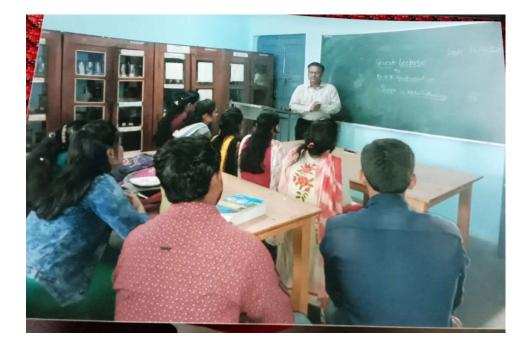

### Summary of event

Wild life quiz competition was organized by the dept. of Zoology in our College Mrs.Kesharbai Sonajirao Kshirsagar Alias kaku college of Arts, Science & Commerce College on 3<sup>rd</sup> October 2018. Time 11.00 am

The purpose of the event was revealed by Dr.Shelke A.N. (Asst.professor) .He Had detailed the event in brief to participants to improve the knowledge of student about environment & wild life conservation of Animals .which are the endangered species on earth

To update the Knowledge of environment and spreading this message towards all students that "Save Earth Save Animal". & Save Environment Save food chain of environment.

Total 57 Students of UG & PG had participated in this Wild life quiz competition. first 3 rankers gets certificate &felicited by principal in Annual Gathering.