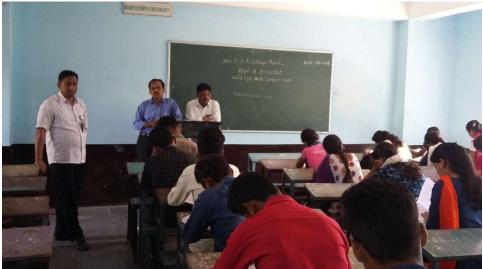

### Summary of event

Wild life quiz competition was organized by the dept. of Zoology in our College Mrs.Kesharbai Sonajirao Kshirsagar Alias kaku college of Arts, Science & Commerce College on 3<sup>rd</sup> October 2018. Time 11.00 am

The purpose of the event was revealed by Dr.Shelke A.N. (Asst.professor) .He Had detailed the event in brief to participants to improve the knowledge of student about environment & wild life conservation of Animals .which are the endangered species on earth

To update the Knowledge of environment and spreading this message towards all students that "Save Earth Save Animal". & Save Environment Save food chain of environment.

Total 57 Students of UG & PG had participated in this Wild life quiz competition. first 3 rankers gets certificate &felicited by principal in Annual Gathering.