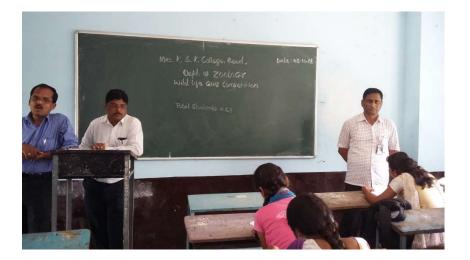

### Summary of event

Wild life quiz competition was organized by the dept. of Zoology in our College Mrs.Kesharbai Sonajirao Kshirsagar Alias kaku college of Arts, Science & Commerce College on 3<sup>rd</sup> October 2018. Time 11.00 am

The purpose of the event was revealed by Dr.Shelke A.N. (Asst.professor) .He Had detailed the event in brief to participants to improve the knowledge of student about environment & wild life conservation of Animals .which are the endangered species on earth

To update the Knowledge of environment and spreading this message towards all students that "Save Earth Save Animal". & Save Environment Save food chain of environment.

Total 57 Students of UG & PG had participated in this Wild life quiz competition. first 3 rankers gets certificate &felicited by principal in Annual Gathering.