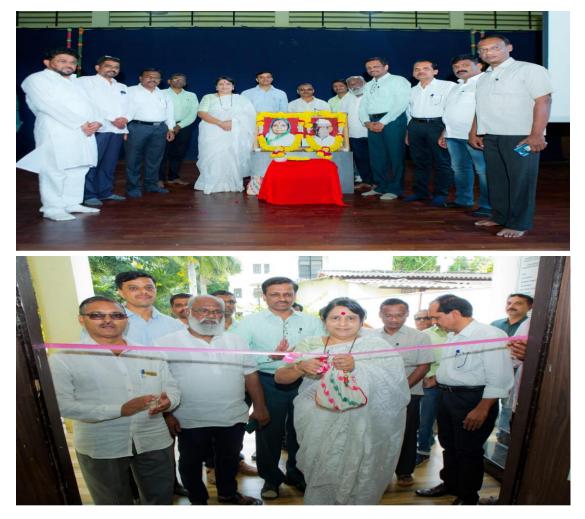

# केएसके महाविद्यालयात वन्यजीव सप्ताहाचे आयोजन

#### प्रतिनिधी। बीड

दि.२ ः येथील केशरबाई सोनाजीराव क्षीरसागर कला,विज्ञान व वाणिज्य महाविद्यालयात प्रा.डॉ.दीपा क्षीरसागर यांच्या मार्गदर्शनाखाली प्राणीशास्त्र विभाग व विज्ञान मंडळ यांच्या संयुक्त विद्यमाने दि.१ ते ७ ऑक्टोंबर रोजी वन्यजीव सप्ताहाचे आयोजन करण्यात आले आहे.

वन्यजीव सप्ताह निमीत्त दि.१ ते ७ ऑक्टोंबर या कालावधीत महाविद्यालयात विविध कार्यक्रमाचे आयोजन करण्यात आले. यात वर्क्तृत्व स्पर्धा विषय वन्यजीवांच्या हांसाची कारणे व उपाय, सर्पमित्र व पक्षीमित्र संमेलन, पेट सेल्टर फाऊंडेशन एनजीओ सभासद नोंदणी व मार्गदर्शन, चित्रकला स्पर्धा, रांगोळी स्पर्धा, निसर्ग भेट कार्ड तयार करणे स्पर्धा आदी विविध कार्यक्रमाचे आयोजन करण्यात आले. तसेच विविध स्पर्धकांना प्रमुख पाहण्यांच्या हस्ते आकर्षक पारितोषिक वितरण व प्रमाणपत्र देण्यात येणार आहेत. तरी या कार्यक्रमास विविध शाळेमधील. महाविद्यालयातील विद्यार्थ्यांनी सहभाग नोंदवावा असे आवाहन महाविद्यालयाचे प्रभारी प्रा. डॉ.शिवानंद क्षीरसागर, उप.प्रा.डॉ. संजय पाटील देवळाणकर, उप.प्रा. डॉ. शिवाजी शिंदे, पदव्युत्तर विभाग प्रमुख डॉ.सतीश माऊलगे, प्राणीशास्त्र विभाग प्रमुख, संयोजक डॉ.गायके पी.पी.. उप.प्रा.सय्यद एल.एन., पर्यवेक्षक प्रा.जालिंदर कोळेकर यांनी केले.