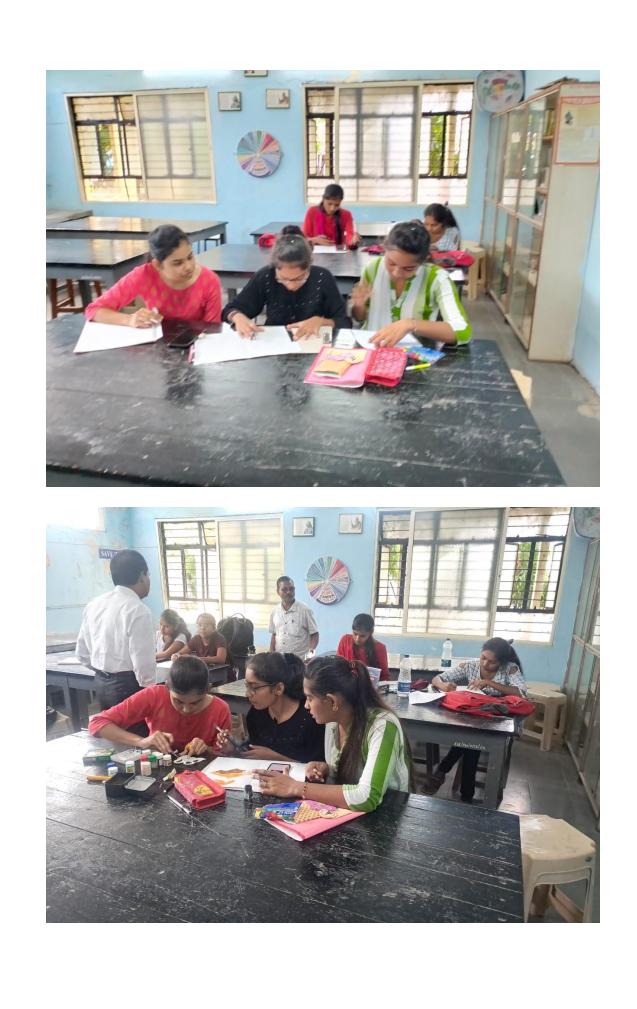

On the occasion of Wildlife Week Various programs were organized in the college from 1st to 7th October. It includes speech competition, causes and remedies for wildlife conservation, snake lovers and bird lovers meeting, , drawing competition, rangoli competition, nature gift card making competition etc. various programs were organized. Also, various contestants have given attractive prizes and certificates by the chief guests. However, in this program various schools and college students were took part. Deputy In-charge of the college, Prof. Dr. Shivanand Kshirsagar, . Vice principal Prof. Dr. Sanjay Patil Devlankar, Vice principal Prof. Dr. Shivaji Shinde, Head of Post Graduate Department Dr. Satish Maulge, Head of Department of Zoology Dr. P.P. Gaike, Deputy. Prof. Syed L.N. Supervisor Prof. Jalindar Kolekar. Were present to inaugurate the celebration.

वन्यजीव सप्ताह निमीत्त दि.१ ते ७ ऑक्टोंबर या कालावधीत महाविद्यालयात विविध कार्यक्रमाचे आयोजन करण्यात आले. यात वर्क्तृत्व स्पर्धा विषय वन्यजीवांच्या हांसाची कारणे व उपाय, सर्पमित्र व पक्षीमित्र संमेलन, पेट सेल्टर फाऊंडेशन एनजीओ सभासद नोंदणी व मार्गदर्शन, चित्रकला स्पर्धा, रांगोळी स्पर्धा, निसर्ग भेट कार्ड तयार करणे स्पर्धा आदी विविध कार्यक्रमाचे आयोजन करण्यात आले. तसेच विविध स्पर्धकांना प्रमुख पाहण्यांच्या हस्ते आकर्षक पारितोषिक वितरण व प्रमाणपत्र देण्यात येणार आहेत. तरी या कार्यक्रमास विविध शाळेमधील. महाविद्यालयातील विद्यार्थ्यांनी सहभाग नोंदवावा असे आवाहन महाविद्यालयाचे प्रभारी प्रा. डॉ.शिवानंद क्षीरसागर, उप.प्रा.डॉ. संजय पाटील देवळाणकर, उप.प्रा. डॉ. शिवाजी शिंदे, पदव्युत्तर विभाग प्रमुख डॉ.सतीश माऊलगे, प्राणीशास्त्र विभाग प्रमुख, संयोजक डॉ.गायके पी.पी.. उप.प्रा.सय्यद एल.एन., पर्यवेक्षक प्रा.जालिंदर कोळेकर यांनी केले.

#### Summary of the event

The last day of the event was delighted by various competitions like Rangoli regarding wildlife and posters to save animals and also different drawings of animals. In this competition students drawn animals like tiger, peacock, parrot and much more and their rangoli too.