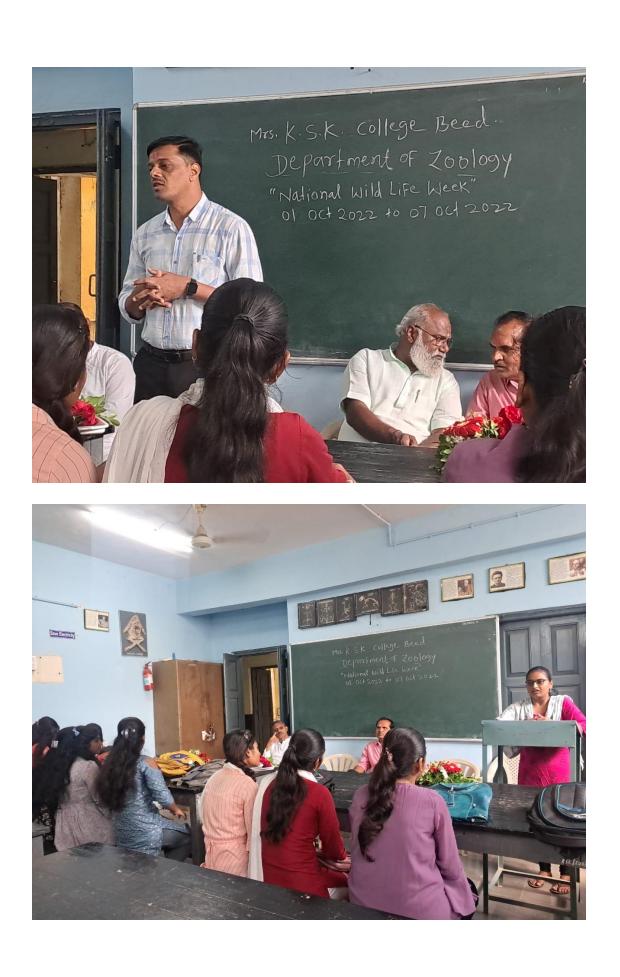

### Academic year 2022–2023 Wildlife week celebration

| Name of the event        | :- | Allocaion competition.                          |
|--------------------------|----|-------------------------------------------------|
| Organized/sponsored by   | :- | Department of Zoology                           |
| Date of the event        | :- | 01/10/2022.                                     |
| Location of the event    | :- | Department of zoology                           |
| President of the event   | :- | Dr. Sanjay Devlankar Patil                      |
| Chief Guest of the event | :- | Dr. S.B. Maulage                                |
| Participants             | :- | 35                                              |
| Contact person name      | :- | Dr. P.P. Gaike, Dr. P.B. Sirsat, Dr. M.K. Kale. |
|                          |    |                                                 |

#### Summary of the event

On the occasion of wild life week as we know every year we arrange various events on these 7 days celebration. So this year the first day was selected for the allocation competition. For this event on the chair of President Dr. Sanjay Devlankar Patil sir were present. Dr. Satish Maulage was the chief guest of the event. There were 60 students of science faculty participated in this event. The event were managed by Dr. Pramod Gaike Sir (HOD) Zoology Dept. They were assisted by Dr. Premchand Sirsat sir and Dr. Mahadev Kale sir. Students talked about various aspects related to the wildlife and their conservation.