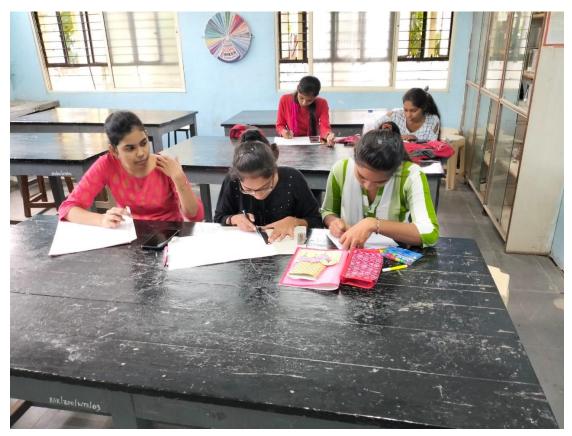

### Academic year 2022–2023 Wildlife week celebration

| Name of the event        | :- | Allocaion competition.                          |
|--------------------------|----|-------------------------------------------------|
| Organized/sponsored by   | :- | Department of Zoology                           |
| Date of the event        | :- | 01/10/2022.                                     |
| Location of the event    | :- | Department of zoology                           |
| President of the event   | :- | Dr. Sanjay Devlankar Patil                      |
| Chief Guest of the event | :- | Dr. S.B. Maulage                                |
| Participants             | :- | 35                                              |
| Contact person name      | :- | Dr. P.P. Gaike, Dr. P.B. Sirsat, Dr. M.K. Kale. |
|                          |    |                                                 |

#### Summary of the event

On the occasion of wild life week as we know every year we arrange various events on these 7 days celebration. So this year the first day was selected for the allocation competition. For this event on the chair of President Dr. Sanjay Devlankar Patil sir were present. Dr. Satish Maulage was the chief guest of the event. There were 60 students of science faculty participated in this event. The event were managed by Dr. Pramod Gaike Sir (HOD) Zoology Dept. They were assisted by Dr. Premchand Sirsat sir and Dr. Mahadev Kale sir. Students talked about various aspects related to the wildlife and their conservation.