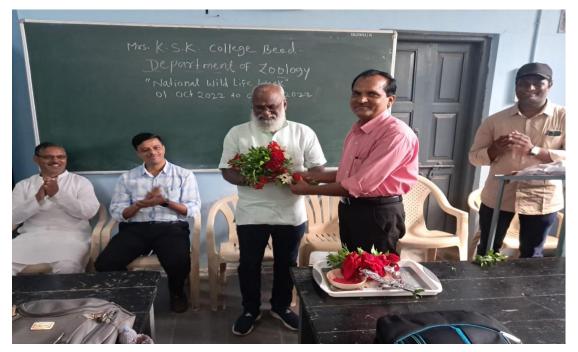

## Mrs. Kesharbai Sonajirao Kshirsagar Alias Kaku Arts, Science & Commerce College, Beed Wildlife Week Celebration

Late Sau. Kesharbai Sonajirao Kshirsagar College of Arts, Science and Commerce College Beed have arranged Wildlife week celebration under the guidance of Hon. Dr. Deepatai Kshirsagar in association with Department of Zoology. Wildlife week is organized from 1st to 7th October.

On the occasion of Wildlife Week Various programs were organized in the college from 1st to 7th October. It includes speech competition, causes and remedies for wildlife conservation, snake lovers and bird lovers meeting, , drawing competition, rangoli competition, nature gift card making competition etc. various programs were organized. Also, various contestants have given attractive prizes and certificates by the chief guests. However, in this program various schools and college students were took part. Deputy In-charge of the college, Prof. Dr. Shivanand Kshirsagar, . Vice principal Prof. Dr. Sanjay Patil Devlankar, Vice principal Prof. Dr. Shivaji Shinde, Head of Post Graduate Department Dr. Satish Maulge, Head of Department of Zoology Dr. P.P. Gaike, Deputy. Prof. Syed L.N. Supervisor Prof. Jalindar Kolekar. Were present to inaugurate the celebration.

### Academic year 2022–2023 Wildlife week celebration

| Name of the event        | :- | Allocaion competition.                          |
|--------------------------|----|-------------------------------------------------|
| Organized/sponsored by   | :- | Department of Zoology                           |
| Date of the event        | :- | 01/10/2022.                                     |
| Location of the event    | :- | Department of zoology                           |
| President of the event   | :- | Dr. Sanjay Devlankar Patil                      |
| Chief Guest of the event | :- | Dr. S.B. Maulage                                |
| Participants             | :- | 35                                              |
| Contact person name      | :- | Dr. P.P. Gaike, Dr. P.B. Sirsat, Dr. M.K. Kale. |
|                          |    |                                                 |

#### Summary of the event

On the occasion of wild life week as we know every year we arrange various events on these 7 days celebration. So this year the first day was selected for the allocation competition. For this event on the chair of President Dr. Sanjay Devlankar Patil sir were present. Dr. Satish Maulage was the chief guest of the event. There were 60 students of science faculty participated in this event. The event were managed by Dr. Pramod Gaike Sir (HOD) Zoology Dept. They were assisted by Dr. Premchand Sirsat sir and Dr. Mahadev Kale sir. Students talked about various aspects related to the wildlife and their conservation.