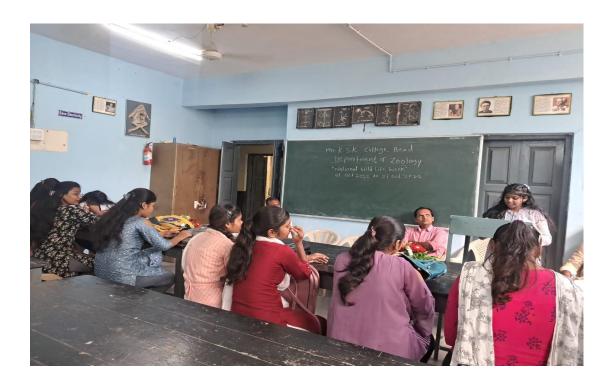

## Mrs. Kesharbai Sonajirao Kshirsagar Alias Kaku Arts, Science & Commerce College, Beed Wildlife Week Celebration

Late Sau. Kesharbai Sonajirao Kshirsagar College of Arts, Science and Commerce College Beed have arranged Wildlife week celebration under the guidance of Hon. Dr. Deepatai Kshirsagar in association with Department of Zoology. Wildlife week is organized from 1st to 7th October.

On the occasion of Wildlife Week Various programs were organized in the college from 1st to 7th October. It includes speech competition, causes and remedies for wildlife conservation, snake lovers and bird lovers meeting, , drawing competition, rangoli competition, nature gift card making competition etc. various programs were organized. Also, various contestants have given attractive prizes and certificates by the chief guests. However, in this program various schools and college students were took part. Deputy In-charge of the college, Prof. Dr. Shivanand Kshirsagar, . Vice principal Prof. Dr. Sanjay Patil Devlankar, Vice principal Prof. Dr. Shivaji Shinde, Head of Post Graduate Department Dr. Satish Maulge, Head of Department of Zoology Dr. P.P. Gaike, Deputy. Prof. Syed L.N. Supervisor Prof. Jalindar Kolekar. Were present to inaugurate the celebration.

#### प्रतिनिधी। बीड

दि.२ ः येथील केशरबाई सोनाजीराव क्षीरसागर कला,विज्ञान व वाणिज्य महाविद्यालयात प्रा.डॉ.दीपा क्षीरसागर यांच्या मार्गदर्शनाखाली प्राणीशास्त्र विभाग व विज्ञान मंडळ यांच्या संयुक्त विद्यमाने दि.१ ते ७ ऑक्टोंबर रोजी वन्यजीव सप्ताहाचे आयोजन करण्यात आले आहे.

वन्यजीव सप्ताह निमीत्त दि.१ ते ७ ऑक्टोंबर या कालावधीत महाविद्यालयात विविध कार्यक्रमाचे आयोजन करण्यात आले. यात वर्क्तृत्व स्पर्धा विषय वन्यजीवांच्या हांसाची कारणे व उपाय, सर्पमित्र व पक्षीमित्र संमेलन, पेट सेल्टर फाऊंडेशन एनजीओ सभासद नोंदणी व मार्गदर्शन, चित्रकला स्पर्धा, रांगोळी स्पर्धा, निसर्ग भेट कार्ड तयार करणे स्पर्धा आदी विविध कार्यक्रमाचे आयोजन करण्यात आले. तसेच विविध स्पर्धकांना प्रमुख पाहण्यांच्या हस्ते आकर्षक पारितोषिक वितरण व प्रमाणपत्र देण्यात येणार आहेत. तरी या कार्यक्रमास विविध शाळेमधील. महाविद्यालयातील विद्यार्थ्यांनी सहभाग नोंदवावा असे आवाहन महाविद्यालयाचे प्रभारी प्रा. डॉ.शिवानंद क्षीरसागर, उप.प्रा.डॉ. संजय पाटील देवळाणकर, उप.प्रा. डॉ. शिवाजी शिंदे, पदव्युत्तर विभाग प्रमुख डॉ.सतीश माऊलगे, प्राणीशास्त्र विभाग प्रमुख, संयोजक डॉ.गायके पी.पी.. उप.प्रा.सय्यद एल.एन., पर्यवेक्षक प्रा.जालिंदर कोळेकर यांनी केले.