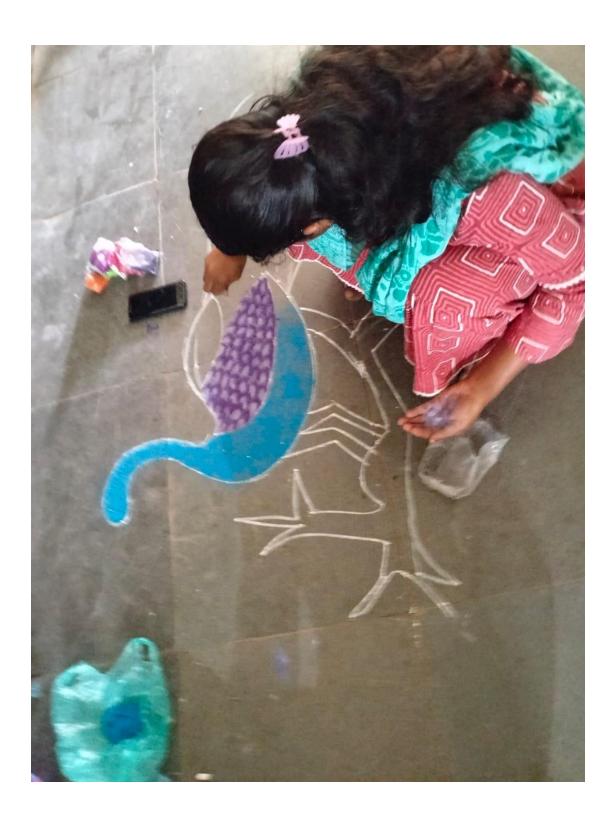

## Academic year 2022–2023 Wildlife week celebration

| Name of the event        | :- | Rangoli, Drawing, Poster Presentation           |
|--------------------------|----|-------------------------------------------------|
| Organized/sponsored by   | :- | Department of Zoology                           |
| Date of the event        | :- | 07/10/2022.                                     |
| Location of the event    | :- | Department of Zoology                           |
| President of the event   | :- | Dr. S.N. Shinde Sir                             |
| Chief Guest of the event | :- | Dr. S.B. Maulage Sir                            |
| Participants             | :- | 35                                              |
| Contact person name      | :- | Dr. P.P. Gaike, Dr. P.B. Sirsat, Dr. M.K. Kale. |

#### Summary of the event

The last day of the event was delighted by various competitions like Rangoli regarding wildlife and posters to save animals and also different drawings of animals. In this competition students drawn animals like tiger, peacock, parrot and much more and their rangoli too.

#### Rangoli & Greeting Competition