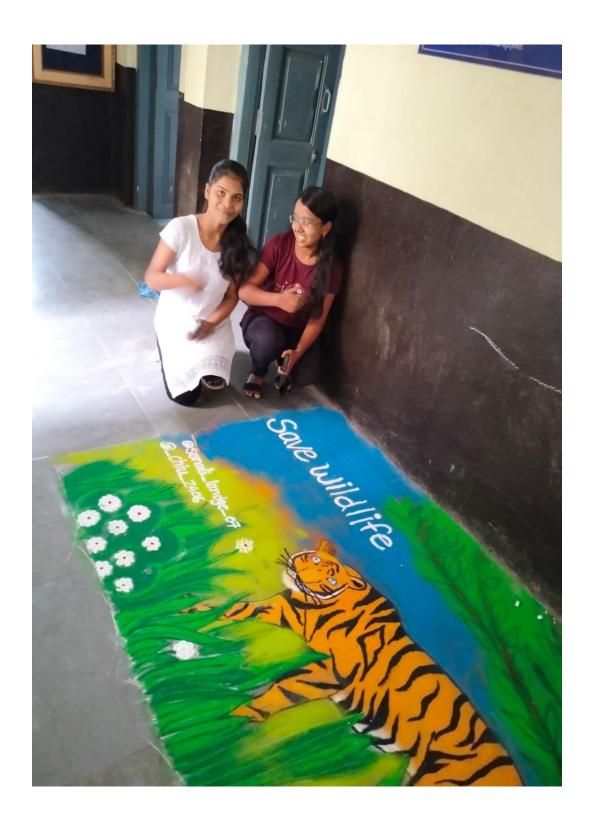

#### Summary of the event

The last day of the event was delighted by various competitions like Rangoli regarding wildlife and posters to save animals and also different drawings of animals. In this competition students drawn animals like tiger, peacock, parrot and much more and their rangoli too.

#### Rangoli & Greeting Competition

#### **Drawing Competition**

Date-07/10/2022

|       | Atten                | dance Sheet                                            | Date-07/10/2022 |
|-------|----------------------|--------------------------------------------------------|-----------------|
| Sr.No | Name                 | Class.                                                 | Signature       |
| J     | Barde Kahanprabha G. | B.Sc I 01-(8ind)                                       |                 |
| 2)    | Kokane Vaisbnavi. R. | B.Sc I et-(Bind)<br>prowing 1- Tiger<br>B.S. C. III-1- | V.R. Kokane     |
| 8]    | Devale Athadva. 5    | BSCTT Brawing                                          | Athazva         |
| 4)    | Mane Shailar         | BSC.J Drawing.                                         | Stail).         |
| 5]    | Hire Disha           | B.SC I                                                 | Has             |
| 6]    | maikwad Priya        | B.SC JI                                                | Priya           |
| ~     |                      |                                                        |                 |
|       | Total                | 06)                                                    |                 |
|       | ()01.                |                                                        |                 |
|       |                      |                                                        |                 |
|       |                      |                                                        |                 |
|       |                      |                                                        |                 |
|       |                      |                                                        |                 |
|       |                      |                                                        |                 |
|       |                      |                                                        |                 |
|       |                      |                                                        |                 |
|       |                      |                                                        |                 |
|       |                      |                                                        |                 |
|       |                      |                                                        |                 |
|       |                      |                                                        |                 |
|       |                      |                                                        |                 |