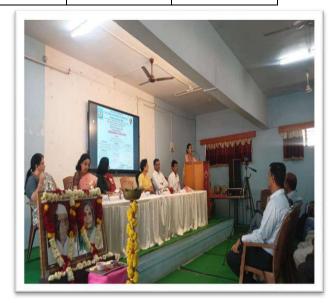

## **Event Report**

Name of the event : One Day workshop on "New Education policy -2020"

Organized / Sponsored by : IQAC Mrs. K. S. K. College, Beed and Dr. BAMU A'bad.

Date of event : 30 September 2022

Location of event : Indoor Sport hall

President of event : Hon. Dr. Pramod Yeole (Vice chancellor Dr. BAMU A'bad)

Chief Guest of event : Hon. Prof. Shyam Shirsat (Pro Vice chancellor Dr. BAMUA'bad)

Number of participants : 215

Contact person's Name : Dr. S. S. Patil

### **Summary of the Event**

The Internal Quality Assurance Cell (IQAC) of college in collaboration with Dr. Babasaheb Ambedkar Marathwada University, Aurangabad has organized One Day workshop on 'New Education Policy-2020', on 30 September 2022. The new guidelines coming from government of Maharashtra and University regarding implementation of NEP-2020. All faculty members of college are not aware about this NEP-2020. Keeping these issues in mind, Dr. Babasaheb Ambedkar Marathwada University Aurangabad has given opportunity to organize one Day Workshop on 'NEW EDUCATION POLICY-2020' for Principals and IQAC coordinators of all University affiliated colleges of Beed district. The president of inaugural session of workshop was Vice chancellor Dr. Pramod Yeole sir, The welcome address of all invited chief guests by Principal Dr. Deepa Kshirsagar Madam, the introductory speech was given by Pro-vice chancellor Prof. Shyam Shirsat. Inaugural speech was delivered by Prof. Pramod Yeole sir. The first session started at 11.30 am and the Speaker was Bhalchandra Waykar, Dean, Faculty of Science and Technology, Dr. BAMU Aurangabad, Sir has spoken on Institutional development plan, Academic bank of credits, Multidisciplinary approach, incubation center, R &D Cell and skill based courses. The Second session was started at 12.30 pm and the resource person of this session was Dr. W. K. Sarwade, Dean, Faculty of Commerce and management, Dr. BAMU Aurangabad, he has discussed in details on College Autonomy, NAAC reaccreditation, academic and administrative auditand alumni connect etc. The third session was started after lunch break at 2.30 pm and resource person of this session was Prof. Prashant Amrutkar, Dean, Faculty of Humanities, Dr. BAMU Aurangabad, sir has delivered his lecture on Research grants, website development, how to create job opportunities through placement cell, roll of teachers in implementation of NEP-2020 and how to run university course in dual language. The fourth

# नवीन राष्ट्रीय शैक्षणीक धोरण - २०२०

वार / दिनांक - शुक्रवार ३० सप्टेंबर २०२२

| 4   | पाहुण्यांचे मंचावर आगमन     |    |                                                                       |                                                     |  |
|-----|-----------------------------|----|-----------------------------------------------------------------------|-----------------------------------------------------|--|
|     |                             |    |                                                                       |                                                     |  |
| 2   | स्वागत गीत - संगीत विभाग    |    |                                                                       |                                                     |  |
| 2   | प्रतिमा पूजन - दीप प्रज्वलन |    |                                                                       |                                                     |  |
| >   | पाहुण्यांचे स्वागत          |    |                                                                       |                                                     |  |
| A   | कार्यक्रमाचे अध्यक्ष        | :- | मा.डॉ.प्रमोद येवले<br>कुलगुरु,<br>डॉ.बा.आ.म.बिद्यापीठ,औरंगाबाद        | स्वागत -<br>प्राचार्य डॉ.दीपाताइ क्षीरसागर          |  |
| A   |                             | :- | मा.डॉ.शाम सिरसाठ<br>प्र.कुलगुरु,<br>डॉ.बा.आ.म.विद्यापीट,औरंगाबाद      | प्र.प्राचार्य<br>डॉ.एस.व्ही.क्षीरसागर               |  |
| A   | Œ                           | :- | <b>डॉ.दीपाताइ</b> क्षीरसागर<br>प्राचार्य                              | डॉ.सी.आर.एम.गुळवे<br>सुक्ष्मजिवशास्त्र विभाग प्रमुख |  |
| A   | उपस्थिती                    | :- | <b>डॉ.भालचंद्र वायकर</b><br>अधिष्ठाता,विज्ञान व तंत्रज्ञान विद्याशाखा | डॉ.संजय पाटील देवळाणकर<br>उपप्राचार्य               |  |
| >   | प्रमुख अ                    | :- | डॉ.वाल्मिक सरवदे<br>अधिखता,वाणिज्य व व्यवस्थापन विद्याशाखा            | डॉ,शिवाजी शिंदे<br>उपप्राचार्य                      |  |
| A   | E,                          | :- | डॉ.चेतना सोनकांबळे<br>अधिखता,आंतर विद्याशाखीय अध्यास विद्याशाखा       | डॉ.सितश माऊलगे<br>पदव्युत्तर विभाग प्रमुख           |  |
| 4   |                             | :- | डॉ.प्रशांत अमृतकर<br>अधिष्याता,मानवविज्ञान विद्याशाखा                 | डॉ.एस.व्ही.गायकवाड<br>IQAC समन्वयक                  |  |
| 4   | स्वागतपर मनोगत              | :- | प्राचार्य डॉ.दीपाताई क्षीरसागर                                        | -1                                                  |  |
| >   | प्रास्ताविक                 | :- | मा.डॉ.शाम सिरसाठ<br>प्र.कुलगुरु, डॉ.बा.आ.म.विद्यापीठ                  |                                                     |  |
| >   | उदघाटनपर मनोगत              | ÷  | मा.डॉ.प्रमोद येवले<br>कुलपुर, डॉ.बा.आ.म.विद्यापीद                     |                                                     |  |
| A . | आभार प्रदर्शन               | :- | हॉ.एस.व्ही.क्षीरसागर<br>प्रशासन                                       |                                                     |  |
| >   | सूत्रसंचलन                  | :- | डॉ.संजय पाटील देवळाणकर<br>उपग्रामार्थ                                 | डॉ.शिवाजी शिंदे<br>उपप्राचार्य                      |  |