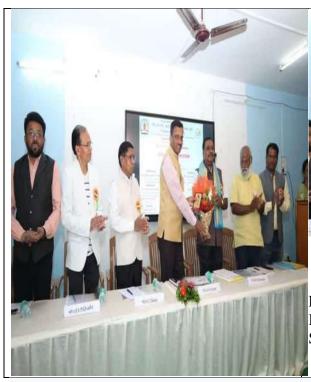

### **Summary of the Event**

The Internal Quality Assurance Cell (IQAC) of college in collaboration with Dr. Babasaheb Ambedkar Marathwada University, Aurangabad has organized One Day workshop on 'New Education Policy-2020', on 30 September 2022. The new guidelines coming from government of Maharashtra and University regarding implementation of NEP-2020. All faculty members of college are not aware about this NEP-2020. Keeping these issues in mind, Dr. Babasaheb Ambedkar Marathwada University Aurangabad has given opportunity to organize one Day Workshop on 'NEW EDUCATION POLICY-2020' for Principals and IQAC coordinators of all University affiliated colleges of Beed district. The president of inaugural session of workshop was Vice chancellor Dr. Pramod Yeole sir, The welcome address of all invited chief guests by Principal Dr. Deepa Kshirsagar Madam, the introductory speech was given by Pro-vice chancellor Prof. Shyam Shirsat. Inaugural speech was delivered by Prof. Pramod Yeole sir. The first session started at 11.30 am and the Speaker was Bhalchandra Waykar, Dean, Faculty of Science and Technology, Dr. BAMU Aurangabad, Sir has spoken on Institutional development plan, Academic bank of credits, Multidisciplinary approach, incubation center, R &D Cell and skill based courses. The Second session was started at 12.30 pm and the resource person of this session was Dr. W. K. Sarwade, Dean, Faculty of Commerce and management, Dr. BAMU Aurangabad, he has discussed in details on College Autonomy, NAAC reaccreditation, academic and administrative auditand alumni connect etc. The third session was started after lunch break at 2.30 pm and resource person of this session was Prof. Prashant Amrutkar, Dean, Faculty of Humanities, Dr. BAMU Aurangabad, sir has delivered his lecture on Research grants, website development, how to create job opportunities through placement cell, roll of teachers in implementation of NEP-2020 and how to run university course in dual language. The fourth

session of workshop was started at 3.30 pm and speaker of this session was Prof, Chetna Sonkamble, Dean, Faculty of interdisciplinary studies, Dr. BAMU Aurangabad, the mam was spoken about an International collaboration and NHEQF courses. The next and last session of workshop was started at 4.30 pm this is an Open discussion session for all the principals and IQAC coordinators. All the participated principals have actively involved in open discussion session and end of the workshop by presidential address of Hon. Vice chancellor prof. Dr. Pramod yeole sir. Total 215 principals, Vice principals and IQAC coordinators of university affiliated colleges of Beed district have been participated and grand success of the one day workshop on "NEW EDUCATION POLICY-2020".

# नवीन राष्ट्रीय शैक्षणीक धोरण - २०२०

वार / दिनांक - शुक्रवार ३० सप्टेंबर २०२२

| 4   | पाहुण्यांचे मंचावर आगमन     |    |                                                                       |                                                     |  |
|-----|-----------------------------|----|-----------------------------------------------------------------------|-----------------------------------------------------|--|
|     |                             |    |                                                                       |                                                     |  |
| 2   | स्वागत गीत - संगीत विभाग    |    |                                                                       |                                                     |  |
| 2   | प्रतिमा पूजन - दीप प्रज्वलन |    |                                                                       |                                                     |  |
| >   | पाहुण्यांचे स्वागत          |    |                                                                       |                                                     |  |
| A   | कार्यक्रमाचे अध्यक्ष        | :- | मा.डॉ.प्रमोद येवले<br>कुलगुरु,<br>डॉ.बा.आ.म.बिद्यापीठ,औरंगाबाद        | स्वागत -<br>प्राचार्य डॉ.दीपाताइ क्षीरसागर          |  |
| A   |                             | :- | मा.डॉ.शाम सिरसाठ<br>प्र.कुलगुरु,<br>डॉ.बा.आ.म.विद्यापीट,औरंगाबाद      | प्र.प्राचार्य<br>डॉ.एस.व्ही.क्षीरसागर               |  |
| A   | Œ                           | :- | <b>डॉ.दीपाताइ</b> क्षीरसागर<br>प्राचार्य                              | डॉ.सी.आर.एम.गुळवे<br>सुक्ष्मजिवशास्त्र विभाग प्रमुख |  |
| A   | उपस्थिती                    | :- | <b>डॉ.भालचंद्र वायकर</b><br>अधिष्ठाता,विज्ञान व तंत्रज्ञान विद्याशाखा | डॉ.संजय पाटील देवळाणकर<br>उपप्राचार्य               |  |
| >   | प्रमुख अ                    | :- | डॉ.वाल्मिक सरवदे<br>अधिखता,वाणिज्य व व्यवस्थापन विद्याशाखा            | डॉ,शिवाजी शिंदे<br>उपप्राचार्य                      |  |
| A   | E,                          | :- | डॉ.चेतना सोनकांबळे<br>अधिखता,आंतर विद्याशाखीय अध्यास विद्याशाखा       | डॉ.सितश माऊलगे<br>पदव्युत्तर विभाग प्रमुख           |  |
| 4   |                             | :- | डॉ.प्रशांत अमृतकर<br>अधिष्याता,मानवविज्ञान विद्याशाखा                 | डॉ.एस.व्ही.गायकवाड<br>IQAC समन्वयक                  |  |
| 4   | स्वागतपर मनोगत              | :- | प्राचार्य डॉ.दीपाताई क्षीरसागर                                        | -1                                                  |  |
| >   | प्रास्ताविक                 | :- | मा.डॉ.शाम सिरसाठ<br>प्र.कुलगुरु, डॉ.बा.आ.म.विद्यापीठ                  |                                                     |  |
| >   | उदघाटनपर मनोगत              | ÷  | मा.डॉ.प्रमोद येवले<br>कुलपुर, डॉ.बा.आ.म.विद्यापीद                     |                                                     |  |
| A . | आभार प्रदर्शन               | :- | हॉ.एस.व्ही.क्षीरसागर<br>प्रशासन                                       |                                                     |  |
| >   | सूत्रसंचलन                  | :- | डॉ.संजय पाटील देवळाणकर<br>उपग्रामार्थ                                 | डॉ.शिवाजी शिंदे<br>उपप्राचार्य                      |  |