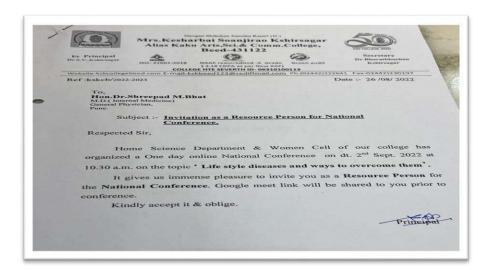

ef:kskcb/2022-2023/216

Date :-26/09/2022

To,

The Pro vice Chancellor Dr. B.A.M.U. Aurangabad.

Sub: Regarding organization of One Day Workshop on New Education Policy (NEP)

Respected Sir,

With reference to above cited subject, I am requesting to you, as per your telephonic talk we are ready to organize one day workshop on New Education Policy on dated 30 September 2022.

For the same we need financial assistance from the university, to make necessary arrangements.

With Regards

Thanking You.