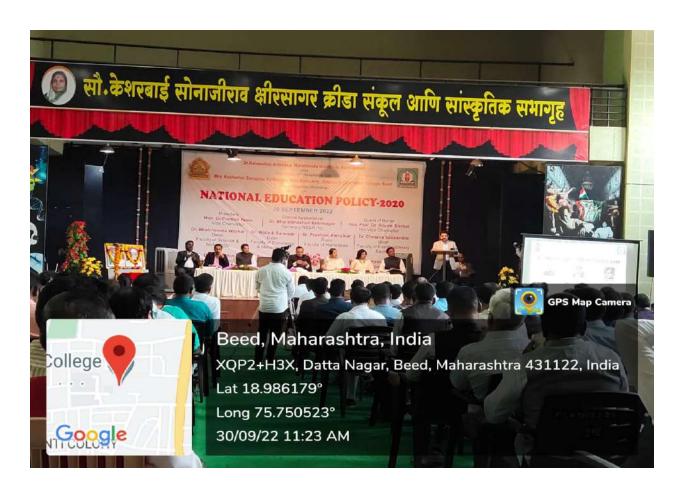

## **Event Report**

Name of the event : One Day workshop on "New Education policy -2020"

Organized / Sponsored by : IQAC Mrs. K. S. K. College, Beed and Dr. BAMU A'bad.

Date of event : 30 September 2022

Location of event : Indoor Sport hall

President of event : Hon. Dr. Pramod Yeole (Vice chancellor Dr. BAMU A'bad)

Chief Guest of event : Hon. Prof. Shyam Shirsat (Pro Vice chancellor Dr. BAMUA'bad)

Number of participants : 215

Contact person's Name : Dr. S. S. Patil

### **Summary of the Event**

The Internal Quality Assurance Cell (IQAC) of college in collaboration with Dr. Babasaheb Ambedkar Marathwada University, Aurangabad has organized One Day workshop on 'New Education Policy-2020', on 30 September 2022. The new guidelines coming from government of Maharashtra and University regarding implementation of NEP-2020. All faculty members of college are not aware about this NEP-2020. Keeping these issues in mind, Dr. Babasaheb Ambedkar Marathwada University Aurangabad has given opportunity to organize one Day Workshop on 'NEW EDUCATION POLICY-2020' for Principals and IQAC coordinators of all University affiliated colleges of Beed district. The president of inaugural session of workshop was Vice chancellor Dr. Pramod Yeole sir, The welcome address of all invited chief guests by Principal Dr. Deepa Kshirsagar Madam, the introductory speech was given by Pro-vice chancellor Prof. Shyam Shirsat. Inaugural speech was delivered by Prof. Pramod Yeole sir. The first session started at 11.30 am and the Speaker was Bhalchandra Waykar, Dean, Faculty of Science and Technology, Dr. BAMU Aurangabad, Sir has spoken on Institutional development plan, Academic bank of credits, Multidisciplinary approach, incubation center, R &D Cell and skill based courses. The Second session was started at 12.30 pm and the resource person of this session was Dr. W. K. Sarwade, Dean, Faculty of Commerce and management, Dr. BAMU Aurangabad, he has discussed in details on College Autonomy, NAAC reaccreditation, academic and administrative auditand alumni connect etc. The third session was started after lunch break at 2.30 pm and resource person of this session was Prof. Prashant Amrutkar, Dean, Faculty of Humanities, Dr. BAMU Aurangabad, sir has delivered his lecture on Research grants, website development, how to create job opportunities through placement cell, roll of teachers in implementation of NEP-2020 and how to run university course in dual language. The fourth

session of workshop was started at 3.30 pm and speaker of this session was Prof, Chetna Sonkamble, Dean, Faculty of interdisciplinary studies, Dr. BAMU Aurangabad, the mam was spoken about an International collaboration and NHEQF courses. The next and last session of workshop was started at 4.30 pm this is an Open discussion session for all the principals and IQAC coordinators. All the participated principals have actively involved in open discussion session and end of the workshop by presidential address of Hon. Vice chancellor prof. Dr. Pramod yeole sir. Total 215 principals, Vice principals and IQAC coordinators of university affiliated colleges of Beed district have been participated and grand success of the one day workshop on "NEW EDUCATION POLICY-2020".