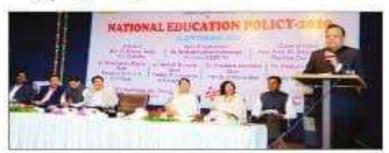

## **Event Report**

Name of the event : One Day workshop on "New Education policy -2020"

Organized / Sponsored by : IQAC Mrs. K. S. K. College, Beed and Dr. BAMU A'bad.

Date of event : 30 September 2022

Location of event : Indoor Sport hall

President of event : Hon. Dr. Pramod Yeole (Vice chancellor Dr. BAMU A'bad)

Chief Guest of event : Hon. Prof. Shyam Shirsat (Pro Vice chancellor Dr. BAMUA'bad)

Number of participants : 215

Contact person's Name : Dr. S. S. Patil

### **Summary of the Event**

The Internal Quality Assurance Cell (IQAC) of college in collaboration with Dr. Babasaheb Ambedkar Marathwada University, Aurangabad has organized One Day workshop on 'New Education Policy-2020', on 30 September 2022. The new guidelines coming from government of Maharashtra and University regarding implementation of NEP-2020. All faculty members of college are not aware about this NEP-2020. Keeping these issues in mind, Dr. Babasaheb Ambedkar Marathwada University Aurangabad has given opportunity to organize one Day Workshop on 'NEW EDUCATION POLICY-2020' for Principals and IQAC coordinators of all University affiliated colleges of Beed district. The president of inaugural session of workshop was Vice chancellor Dr. Pramod Yeole sir, The welcome address of all invited chief guests by Principal Dr. Deepa Kshirsagar Madam, the introductory speech was given by Pro-vice chancellor Prof. Shyam Shirsat. Inaugural speech was delivered by Prof. Pramod Yeole sir. The first session started at 11.30 am and the Speaker was Bhalchandra Waykar, Dean, Faculty of Science and Technology, Dr. BAMU Aurangabad, Sir has spoken on Institutional development plan, Academic bank of credits, Multidisciplinary approach, incubation center, R &D Cell and skill based courses. The Second session was started at 12.30 pm and the resource person of this session was Dr. W. K. Sarwade, Dean, Faculty of Commerce and management, Dr. BAMU Aurangabad, he has discussed in details on College Autonomy, NAAC reaccreditation, academic and administrative auditand alumni connect etc. The third session was started after lunch break at 2.30 pm and resource person of this session was Prof. Prashant Amrutkar, Dean, Faculty of Humanities, Dr. BAMU Aurangabad, sir has delivered his lecture on Research grants, website development, how to create job opportunities through placement cell, roll of teachers in implementation of NEP-2020 and how to run university course in dual language. The fourth

session of workshop was started at 3.30 pm and speaker of this session was Prof, Chetna Sonkamble, Dean, Faculty of interdisciplinary studies, Dr. BAMU Aurangabad, the mam was spoken about an International collaboration and NHEQF courses. The next and last session of workshop was started at 4.30 pm this is an Open discussion session for all the principals and IQAC coordinators. All the participated principals have actively involved in open discussion session and end of the workshop by presidential address of Hon. Vice chancellor prof. Dr. Pramod yeole sir. Total 215 principals, Vice principals and IQAC coordinators of university affiliated colleges of Beed district have been participated and grand success of the one day workshop on "NEW EDUCATION POLICY-2020".