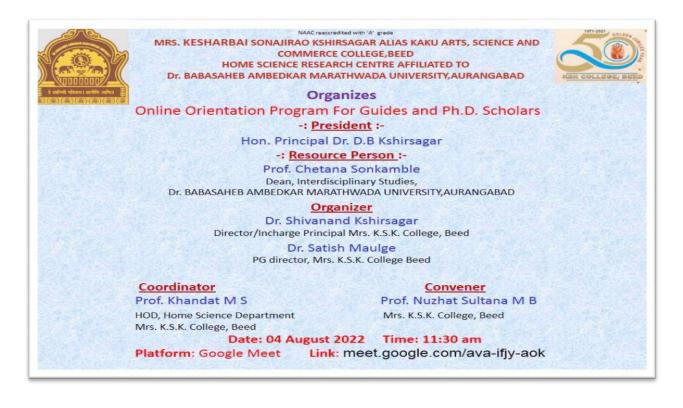

# Conferences and Workshops Conducted in 2022-2023

| Sr.<br>No. | Title                                                                                                               | Date                | No. of<br>Participants |
|------------|---------------------------------------------------------------------------------------------------------------------|---------------------|------------------------|
| 1          | One Day Workshop on 'New Education<br>Policy'                                                                       | 39/0 <b>9</b> /2022 | 215                    |
| 2          | Pre School Children's development- one-day<br>seminar                                                               | 18-07-2022          | 16                     |
| 3          | Online Orientation workshop for PhD guide<br>and PhD scholars                                                       | 04-08-2022          | 44                     |
| 4          | Workshop on Computer application in maternal and child nutrition to celebrate breast feeding week                   | 05-08-2022          | 20                     |
| 5          | One day online national conference on life style diseases and way to overcome them                                  | 02-09-2022          | 43                     |
| 6          | Workshop on mock tail: Nonalcoholic drinks                                                                          | 30-09-2022          | 10                     |
| 7          | One-day national conference on status of women in India                                                             | 13-02-2023          | 40                     |
| 8          | One-day national conference on Recent<br>Innovations in Mathematics                                                 | 06-02-2023          | 91                     |
| 9          | Two days' international conference on New<br>literary trends and narratives in English<br>literature                | 17,18-03-2023       | 100                    |
| 10         | One-day international E-conference on Indian Writing in English: Discourse, Ideology, culture, dialogs and context. | 25-02-2023          | 42                     |
| 11         | Two days' national conference on lcons<br>Sculpture, temple and architecture.                                       | 11;12-02-2023       | 55                     |
| 12         | Film making workshop                                                                                                | 06-12-2022          | 36                     |
| 13         | Online seminar on Women contribution in Theater.                                                                    | 27-03-2023          | 39                     |
| 14         | Children Theater workshop                                                                                           | 02:08- 05-2023      | 35                     |