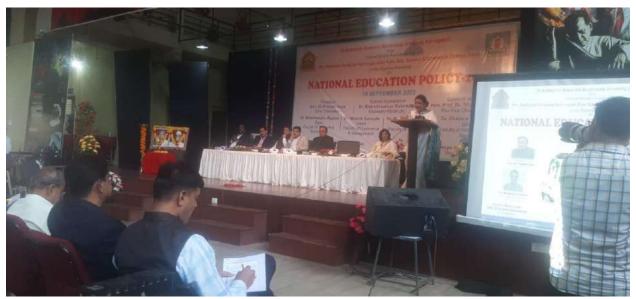

### **Summary of the Event**

The Internal Quality Assurance Cell (IQAC) of college in collaboration with Dr. Babasaheb Ambedkar Marathwada University, Aurangabad has organized One Day workshop on 'New Education Policy-2020', on 30 September 2022. The new guidelines coming from government of Maharashtra and University regarding implementation of NEP-2020. All faculty members of college are not aware about this NEP-2020. Keeping these issues in mind, Dr. Babasaheb Ambedkar Marathwada University Aurangabad has given opportunity to organize one Day Workshop on 'NEW EDUCATION POLICY-2020' for Principals and IQAC coordinators of all University affiliated colleges of Beed district. The president of inaugural session of workshop was Vice chancellor Dr. Pramod Yeole sir, The welcome address of all invited chief guests by Principal Dr. Deepa Kshirsagar Madam, the introductory speech was given by Pro-vice chancellor Prof. Shyam Shirsat. Inaugural speech was delivered by Prof. Pramod Yeole sir. The first session started at 11.30 am and the Speaker was Bhalchandra Waykar, Dean, Faculty of Science and Technology, Dr. BAMU Aurangabad, Sir has spoken on Institutional development plan, Academic bank of credits, Multidisciplinary approach, incubation center, R &D Cell and skill based courses. The Second session was started at 12.30 pm and the resource person of this session was Dr. W. K. Sarwade, Dean, Faculty of Commerce and management, Dr. BAMU Aurangabad, he has discussed in details on College Autonomy, NAAC reaccreditation, academic and administrative auditand alumni connect etc. The third session was started after lunch break at 2.30 pm and resource person of this session was Prof. Prashant Amrutkar, Dean, Faculty of Humanities, Dr. BAMU Aurangabad, sir has delivered his lecture on Research grants, website development, how to create job opportunities through placement cell, roll of teachers in implementation of NEP-2020 and how to run university course in dual language. The fourth

session of workshop was started at 3.30 pm and speaker of this session was Prof, Chetna Sonkamble, Dean, Faculty of interdisciplinary studies, Dr. BAMU Aurangabad, the mam was spoken about an International collaboration and NHEQF courses. The next and last session of workshop was started at 4.30 pm this is an Open discussion session for all the principals and IQAC coordinators. All the participated principals have actively involved in open discussion session and end of the workshop by presidential address of Hon. Vice chancellor prof. Dr. Pramod yeole sir. Total 215 principals, Vice principals and IQAC coordinators of university affiliated colleges of Beed district have been participated and grand success of the one day workshop on "NEW EDUCATION POLICY-2020".