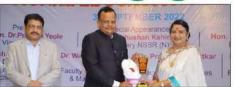

## **Event Report**

Name of the event : One Day workshop on "New Education policy -2020"

Organized / Sponsored by : IQAC Mrs. K. S. K. College, Beed and Dr. BAMU A'bad.

Date of event : 30 September 2022

Location of event : Indoor Sport hall

President of event : Hon. Dr. Pramod Yeole (Vice chancellor Dr. BAMU A'bad)

Chief Guest of event : Hon. Prof. Shyam Shirsat (Pro Vice chancellor Dr. BAMUA'bad)

Number of participants : 215

Contact person's Name : Dr. S. S. Patil

### **Summary of the Event**

The Internal Quality Assurance Cell (IQAC) of college in collaboration with Dr. Babasaheb Ambedkar Marathwada University, Aurangabad has organized One Day workshop on 'New Education Policy-2020', on 30 September 2022. The new guidelines coming from government of Maharashtra and University regarding implementation of NEP-2020. All faculty members of college are not aware about this NEP-2020. Keeping these issues in mind, Dr. Babasaheb Ambedkar Marathwada University Aurangabad has given opportunity to organize one Day Workshop on 'NEW EDUCATION POLICY-2020' for Principals and IQAC coordinators of all University affiliated colleges of Beed district. The president of inaugural session of workshop was Vice chancellor Dr. Pramod Yeole sir, The welcome address of all invited chief guests by Principal Dr. Deepa Kshirsagar Madam, the introductory speech was given by Pro-vice chancellor Prof. Shyam Shirsat. Inaugural speech was delivered by Prof. Pramod Yeole sir. The first session started at 11.30 am and the Speaker was Bhalchandra Waykar, Dean, Faculty of Science and Technology, Dr. BAMU Aurangabad, Sir has spoken on Institutional development plan, Academic bank of credits, Multidisciplinary approach, incubation center, R &D Cell and skill based courses. The Second session was started at 12.30 pm and the resource person of this session was Dr. W. K. Sarwade, Dean, Faculty of Commerce and management, Dr. BAMU Aurangabad, he has discussed in details on College Autonomy, NAAC reaccreditation, academic and administrative auditand alumni connect etc. The third session was started after lunch break at 2.30 pm and resource person of this session was Prof. Prashant Amrutkar, Dean, Faculty of Humanities, Dr. BAMU Aurangabad, sir has delivered his lecture on Research grants, website development, how to create job opportunities through placement cell, roll of teachers in implementation of NEP-2020 and how to run university course in dual language. The fourth