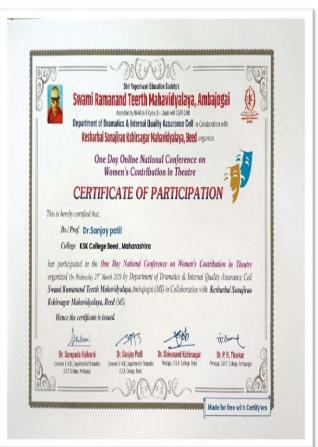

# Conferences and Workshops Conducted in 2022-2023

| Sr.<br>No. | Title                                                                                                               | Date                | No. of<br>Participants |
|------------|---------------------------------------------------------------------------------------------------------------------|---------------------|------------------------|
| 1          | One Day Workshop on 'New Education<br>Policy'                                                                       | 39/0 <b>9</b> /2022 | 215                    |
| 2          | Pre School Children's development- one-day<br>seminar                                                               | 18-07-2022          | 16                     |
| 3          | Online Orientation workshop for PhD guide<br>and PhD scholars                                                       | 04-08-2022          | 44                     |
| 4          | Workshop on Computer application in maternal and child nutrition to celebrate breast feeding week                   | 05-08-2022          | 20                     |
| 5          | One day online national conference on life style diseases and way to overcome them                                  | 02-09-2022          | 43                     |
| 6          | Workshop on mock tail: Nonalcoholic drinks                                                                          | 30-09-2022          | 10                     |
| 7          | One-day national conference on status of women in India                                                             | 13-02-2023          | 40                     |
| 8          | One-day national conference on Recent<br>Innovations in Mathematics                                                 | 06-02-2023          | 91                     |
| 9          | Two days' international conference on New<br>literary trends and narratives in English<br>literature                | 17,18-03-2023       | 100                    |
| 10         | One-day international E-conference on Indian Writing in English: Discourse, Ideology, culture, dialogs and context. | 25-02-2023          | 42                     |
| 11         | Two days' national conference on lcons<br>Sculpture, temple and architecture.                                       | 11;12-02-2023       | 55                     |
| 12         | Film making workshop                                                                                                | 06-12-2022          | 36                     |
| 13         | Online seminar on Women contribution in Theater.                                                                    | 27-03-2023          | 39                     |
| 14         | Children Theater workshop                                                                                           | 02:08- 05-2023      | 35                     |