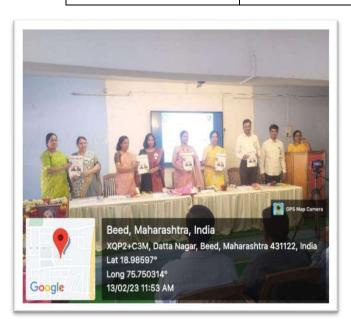

# Conferences and Workshops Conducted in 2022-2023

| Sr.<br>No. | Title                                                                                                               | Date                | No. of<br>Participants |
|------------|---------------------------------------------------------------------------------------------------------------------|---------------------|------------------------|
| 1          | One Day Workshop on 'New Education<br>Policy'                                                                       | 39/0 <b>9</b> /2022 | 215                    |
| 2          | Pre School Children's development- one-day<br>seminar                                                               | 18-07-2022          | 16                     |
| 3          | Online Orientation workshop for PhD guide<br>and PhD scholars                                                       | 04-08-2022          | 44                     |
| 4          | Workshop on Computer application in maternal and child nutrition to celebrate breast feeding week                   | 05-08-2022          | 20                     |
| 5          | One day online national conference on life style diseases and way to overcome them                                  | 02-09-2022          | 43                     |
| 6          | Workshop on mock tail: Nonalcoholic drinks                                                                          | 30-09-2022          | 10                     |
| 7          | One-day national conference on status of women in India                                                             | 13-02-2023          | 40                     |
| 8          | One-day national conference on Recent<br>Innovations in Mathematics                                                 | 06-02-2023          | 91                     |
| 9          | Two days' international conference on New<br>literary trends and narratives in English<br>literature                | 17,18-03-2023       | 100                    |
| 10         | One-day international E-conference on Indian Writing in English: Discourse, Ideology, culture, dialogs and context. | 25-02-2023          | 42                     |
| 11         | Two days' national conference on lcons<br>Sculpture, temple and architecture.                                       | 11;12-02-2023       | 55                     |
| 12         | Film making workshop                                                                                                | 06-12-2022          | 36                     |
| 13         | Online seminar on Women contribution in Theater.                                                                    | 27-03-2023          | 39                     |
| 14         | Children Theater workshop                                                                                           | 02:08- 05-2023      | 35                     |