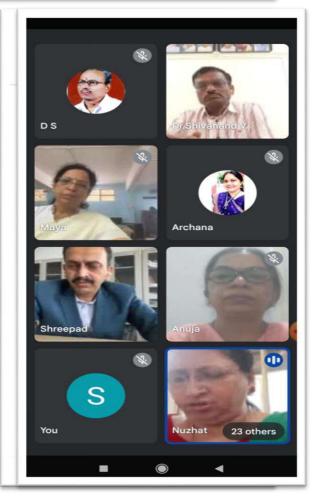

session of workshop was started at 3.30 pm and speaker of this session was Prof, Chetna Sonkamble, Dean, Faculty of interdisciplinary studies, Dr. BAMU Aurangabad, the mam was spoken about an International collaboration and NHEQF courses. The next and last session of workshop was started at 4.30 pm this is an Open discussion session for all the principals and IQAC coordinators. All the participated principals have actively involved in open discussion session and end of the workshop by presidential address of Hon. Vice chancellor prof. Dr. Pramod yeole sir. Total 215 principals, Vice principals and IQAC coordinators of university affiliated colleges of Beed district have been participated and grand success of the one day workshop on "NEW EDUCATION POLICY-2020".