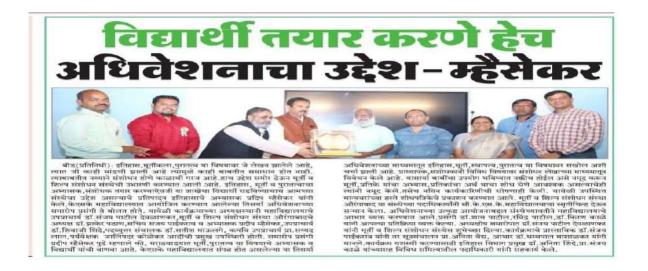

### **Summary of the Event**

The Internal Quality Assurance Cell (IQAC) of college in collaboration with Dr. Babasaheb Ambedkar Marathwada University, Aurangabad has organized One Day workshop on 'New Education Policy-2020', on 30 September 2022. The new guidelines coming from government of Maharashtra and University regarding implementation of NEP-2020. All faculty members of college are not aware about this NEP-2020. Keeping these issues in mind, Dr. Babasaheb Ambedkar Marathwada University Aurangabad has given opportunity to organize one Day Workshop on 'NEW EDUCATION POLICY-2020' for Principals and IQAC coordinators of all University affiliated colleges of Beed district. The president of inaugural session of workshop was Vice chancellor Dr. Pramod Yeole sir, The welcome address of all invited chief guests by Principal Dr. Deepa Kshirsagar Madam, the introductory speech was given by Pro-vice chancellor Prof. Shyam Shirsat. Inaugural speech was delivered by Prof. Pramod Yeole sir. The first session started at 11.30 am and the Speaker was Bhalchandra Waykar, Dean, Faculty of Science and Technology, Dr. BAMU Aurangabad, Sir has spoken on Institutional development plan, Academic bank of credits, Multidisciplinary approach, incubation center, R &D Cell and skill based courses. The Second session was started at 12.30 pm and the resource person of this session was Dr. W. K. Sarwade, Dean, Faculty of Commerce and management, Dr. BAMU Aurangabad, he has discussed in details on College Autonomy, NAAC reaccreditation, academic and administrative auditand alumni connect etc. The third session was started after lunch break at 2.30 pm and resource person of this session was Prof. Prashant Amrutkar, Dean, Faculty of Humanities, Dr. BAMU Aurangabad, sir has delivered his lecture on Research grants, website development, how to create job opportunities through placement cell, roll of teachers in implementation of NEP-2020 and how to run university course in dual language. The fourth

session of workshop was started at 3.30 pm and speaker of this session was Prof, Chetna Sonkamble, Dean, Faculty of interdisciplinary studies, Dr. BAMU Aurangabad, the mam was spoken about an International collaboration and NHEQF courses. The next and last session of workshop was started at 4.30 pm this is an Open discussion session for all the principals and IQAC coordinators. All the participated principals have actively involved in open discussion session and end of the workshop by presidential address of Hon. Vice chancellor prof. Dr. Pramod yeole sir. Total 215 principals, Vice principals and IQAC coordinators of university affiliated colleges of Beed district have been participated and grand success of the one day workshop on "NEW EDUCATION POLICY-2020".