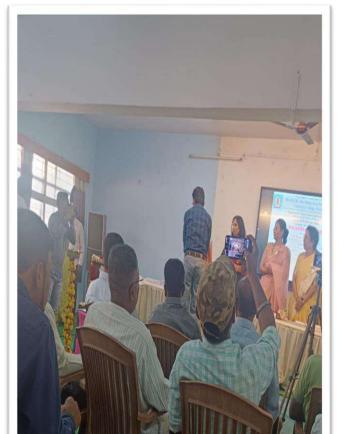

### **Summary of the Event**

The Internal Quality Assurance Cell (IQAC) of college in collaboration with Dr. Babasaheb Ambedkar Marathwada University, Aurangabad has organized One Day workshop on 'New Education Policy-2020', on 30 September 2022. The new guidelines coming from government of Maharashtra and University regarding implementation of NEP-2020. All faculty members of college are not aware about this NEP-2020. Keeping these issues in mind, Dr. Babasaheb Ambedkar Marathwada University Aurangabad has given opportunity to organize one Day Workshop on 'NEW EDUCATION POLICY-2020' for Principals and IQAC coordinators of all University affiliated colleges of Beed district. The president of inaugural session of workshop was Vice chancellor Dr. Pramod Yeole sir, The welcome address of all invited chief guests by Principal Dr. Deepa Kshirsagar Madam, the introductory speech was given by Pro-vice chancellor Prof. Shyam Shirsat. Inaugural speech was delivered by Prof. Pramod Yeole sir. The first session started at 11.30 am and the Speaker was Bhalchandra Waykar, Dean, Faculty of Science and Technology, Dr. BAMU Aurangabad, Sir has spoken on Institutional development plan, Academic bank of credits, Multidisciplinary approach, incubation center, R &D Cell and skill based courses. The Second session was started at 12.30 pm and the resource person of this session was Dr. W. K. Sarwade, Dean, Faculty of Commerce and management, Dr. BAMU Aurangabad, he has discussed in details on College Autonomy, NAAC reaccreditation, academic and administrative auditand alumni connect etc. The third session was started after lunch break at 2.30 pm and resource person of this session was Prof. Prashant Amrutkar, Dean, Faculty of Humanities, Dr. BAMU Aurangabad, sir has delivered his lecture on Research grants, website development, how to create job opportunities through placement cell, roll of teachers in implementation of NEP-2020 and how to run university course in dual language. The fourth

session of workshop was started at 3.30 pm and speaker of this session was Prof, Chetna Sonkamble, Dean, Faculty of interdisciplinary studies, Dr. BAMU Aurangabad, the mam was spoken about an International collaboration and NHEQF courses. The next and last session of workshop was started at 4.30 pm this is an Open discussion session for all the principals and IQAC coordinators. All the participated principals have actively involved in open discussion session and end of the workshop by presidential address of Hon. Vice chancellor prof. Dr. Pramod yeole sir. Total 215 principals, Vice principals and IQAC coordinators of university affiliated colleges of Beed district have been participated and grand success of the one day workshop on "NEW EDUCATION POLICY-2020".