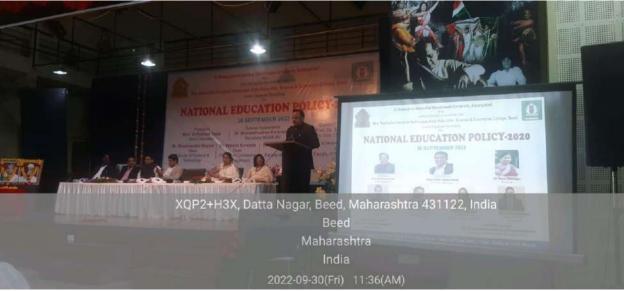

## **Event Report**

Name of the event : One Day workshop on "New Education policy -2020"

Organized / Sponsored by : IQAC Mrs. K. S. K. College, Beed and Dr. BAMU A'bad.

Date of event : 30 September 2022

Location of event : Indoor Sport hall

President of event : Hon. Dr. Pramod Yeole (Vice chancellor Dr. BAMU A'bad)

Chief Guest of event : Hon. Prof. Shyam Shirsat (Pro Vice chancellor Dr. BAMUA'bad)

Number of participants : 215

Contact person's Name : Dr. S. S. Patil

### **Summary of the Event**

The Internal Quality Assurance Cell (IQAC) of college in collaboration with Dr. Babasaheb Ambedkar Marathwada University, Aurangabad has organized One Day workshop on 'New Education Policy-2020', on 30 September 2022. The new guidelines coming from government of Maharashtra and University regarding implementation of NEP-2020. All faculty members of college are not aware about this NEP-2020. Keeping these issues in mind, Dr. Babasaheb Ambedkar Marathwada University Aurangabad has given opportunity to organize one Day Workshop on 'NEW EDUCATION POLICY-2020' for Principals and IQAC coordinators of all University affiliated colleges of Beed district. The president of inaugural session of workshop was Vice chancellor Dr. Pramod Yeole sir, The welcome address of all invited chief guests by Principal Dr. Deepa Kshirsagar Madam, the introductory speech was given by Pro-vice chancellor Prof. Shyam Shirsat. Inaugural speech was delivered by Prof. Pramod Yeole sir. The first session started at 11.30 am and the Speaker was Bhalchandra Waykar, Dean, Faculty of Science and Technology, Dr. BAMU Aurangabad, Sir has spoken on Institutional development plan, Academic bank of credits, Multidisciplinary approach, incubation center, R &D Cell and skill based courses. The Second session was started at 12.30 pm and the resource person of this session was Dr. W. K. Sarwade, Dean, Faculty of Commerce and management, Dr. BAMU Aurangabad, he has discussed in details on College Autonomy, NAAC reaccreditation, academic and administrative auditand alumni connect etc. The third session was started after lunch break at 2.30 pm and resource person of this session was Prof. Prashant Amrutkar, Dean, Faculty of Humanities, Dr. BAMU Aurangabad, sir has delivered his lecture on Research grants, website development, how to create job opportunities through placement cell, roll of teachers in implementation of NEP-2020 and how to run university course in dual language. The fourth