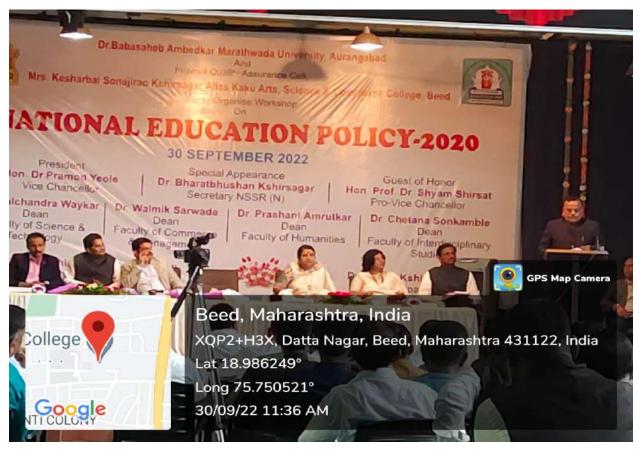

### **Summary of the Event**

The Internal Quality Assurance Cell (IQAC) of college in collaboration with Dr. Babasaheb Ambedkar Marathwada University, Aurangabad has organized One Day workshop on 'New Education Policy-2020', on 30 September 2022. The new guidelines coming from government of Maharashtra and University regarding implementation of NEP-2020. All faculty members of college are not aware about this NEP-2020. Keeping these issues in mind, Dr. Babasaheb Ambedkar Marathwada University Aurangabad has given opportunity to organize one Day Workshop on 'NEW EDUCATION POLICY-2020' for Principals and IQAC coordinators of all University affiliated colleges of Beed district. The president of inaugural session of workshop was Vice chancellor Dr. Pramod Yeole sir, The welcome address of all invited chief guests by Principal Dr. Deepa Kshirsagar Madam, the introductory speech was given by Pro-vice chancellor Prof. Shyam Shirsat. Inaugural speech was delivered by Prof. Pramod Yeole sir. The first session started at 11.30 am and the Speaker was Bhalchandra Waykar, Dean, Faculty of Science and Technology, Dr. BAMU Aurangabad, Sir has spoken on Institutional development plan, Academic bank of credits, Multidisciplinary approach, incubation center, R &D Cell and skill based courses. The Second session was started at 12.30 pm and the resource person of this session was Dr. W. K. Sarwade, Dean, Faculty of Commerce and management, Dr. BAMU Aurangabad, he has discussed in details on College Autonomy, NAAC reaccreditation, academic and administrative auditand alumni connect etc. The third session was started after lunch break at 2.30 pm and resource person of this session was Prof. Prashant Amrutkar, Dean, Faculty of Humanities, Dr. BAMU Aurangabad, sir has delivered his lecture on Research grants, website development, how to create job opportunities through placement cell, roll of teachers in implementation of NEP-2020 and how to run university course in dual language. The fourth

session of workshop was started at 3.30 pm and speaker of this session was Prof, Chetna Sonkamble, Dean, Faculty of interdisciplinary studies, Dr. BAMU Aurangabad, the mam was spoken about an International collaboration and NHEQF courses. The next and last session of workshop was started at 4.30 pm this is an Open discussion session for all the principals and IQAC coordinators. All the participated principals have actively involved in open discussion session and end of the workshop by presidential address of Hon. Vice chancellor prof. Dr. Pramod yeole sir. Total 215 principals, Vice principals and IQAC coordinators of university affiliated colleges of Beed district have been participated and grand success of the one day workshop on "NEW EDUCATION POLICY-2020".