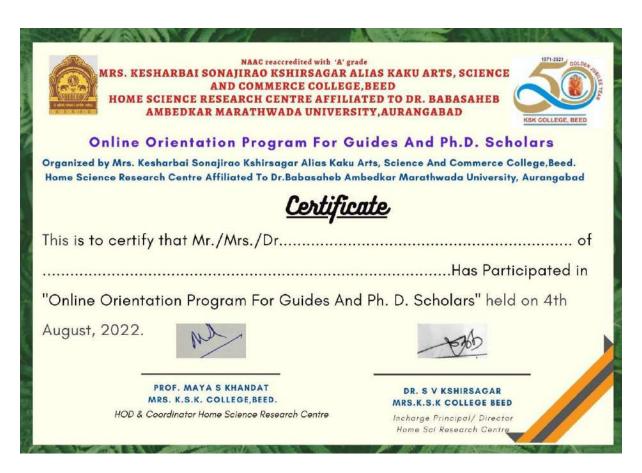

# Conferences and Workshops Conducted in 2022-2023

| Sr.<br>No. | Title                                                                                                               | Date                | No. of<br>Participants |
|------------|---------------------------------------------------------------------------------------------------------------------|---------------------|------------------------|
| 1          | One Day Workshop on 'New Education<br>Policy'                                                                       | 39/0 <b>9</b> /2022 | 215                    |
| 2          | Pre School Children's development- one-day<br>seminar                                                               | 18-07-2022          | 16                     |
| 3          | Online Orientation workshop for PhD guide<br>and PhD scholars                                                       | 04-08-2022          | 44                     |
| 4          | Workshop on Computer application in maternal and child nutrition to celebrate breast feeding week                   | 05-08-2022          | 20                     |
| 5          | One day online national conference on life style diseases and way to overcome them                                  | 02-09-2022          | 43                     |
| 6          | Workshop on mock tail: Nonalcoholic drinks                                                                          | 30-09-2022          | 10                     |
| 7          | One-day national conference on status of women in India                                                             | 13-02-2023          | 40                     |
| 8          | One-day national conference on Recent<br>Innovations in Mathematics                                                 | 06-02-2023          | 91                     |
| 9          | Two days' international conference on New<br>literary trends and narratives in English<br>literature                | 17,18-03-2023       | 100                    |
| 10         | One-day international E-conference on Indian Writing in English: Discourse, Ideology, culture, dialogs and context. | 25-02-2023          | 42                     |
| 11         | Two days' national conference on lcons<br>Sculpture, temple and architecture.                                       | 11;12-02-2023       | 55                     |
| 12         | Film making workshop                                                                                                | 06-12-2022          | 36                     |
| 13         | Online seminar on Women contribution in Theater.                                                                    | 27-03-2023          | 39                     |
| 14         | Children Theater workshop                                                                                           | 02:08- 05-2023      | 35                     |