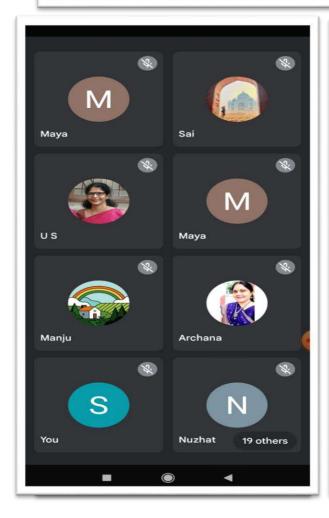

session of workshop was started at 3.30 pm and speaker of this session was Prof, Chetna Sonkamble, Dean, Faculty of interdisciplinary studies, Dr. BAMU Aurangabad, the mam was spoken about an International collaboration and NHEQF courses. The next and last session of workshop was started at 4.30 pm this is an Open discussion session for all the principals and IQAC coordinators. All the participated principals have actively involved in open discussion session and end of the workshop by presidential address of Hon. Vice chancellor prof. Dr. Pramod yeole sir. Total 215 principals, Vice principals and IQAC coordinators of university affiliated colleges of Beed district have been participated and grand success of the one day workshop on "NEW EDUCATION POLICY-2020".