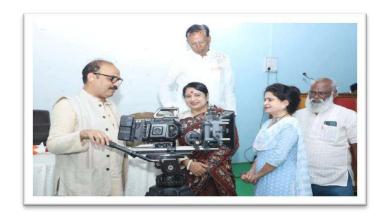

### **Summary of the Event**

The Internal Quality Assurance Cell (IQAC) of college in collaboration with Dr. Babasaheb Ambedkar Marathwada University, Aurangabad has organized One Day workshop on 'New Education Policy-2020', on 30 September 2022. The new guidelines coming from government of Maharashtra and University regarding implementation of NEP-2020. All faculty members of college are not aware about this NEP-2020. Keeping these issues in mind, Dr. Babasaheb Ambedkar Marathwada University Aurangabad has given opportunity to organize one Day Workshop on 'NEW EDUCATION POLICY-2020' for Principals and IQAC coordinators of all University affiliated colleges of Beed district. The president of inaugural session of workshop was Vice chancellor Dr. Pramod Yeole sir, The welcome address of all invited chief guests by Principal Dr. Deepa Kshirsagar Madam, the introductory speech was given by Pro-vice chancellor Prof. Shyam Shirsat. Inaugural speech was delivered by Prof. Pramod Yeole sir. The first session started at 11.30 am and the Speaker was Bhalchandra Waykar, Dean, Faculty of Science and Technology, Dr. BAMU Aurangabad, Sir has spoken on Institutional development plan, Academic bank of credits, Multidisciplinary approach, incubation center, R &D Cell and skill based courses. The Second session was started at 12.30 pm and the resource person of this session was Dr. W. K. Sarwade, Dean, Faculty of Commerce and management, Dr. BAMU Aurangabad, he has discussed in details on College Autonomy, NAAC reaccreditation, academic and administrative auditand alumni connect etc. The third session was started after lunch break at 2.30 pm and resource person of this session was Prof. Prashant Amrutkar, Dean, Faculty of Humanities, Dr. BAMU Aurangabad, sir has delivered his lecture on Research grants, website development, how to create job opportunities through placement cell, roll of teachers in implementation of NEP-2020 and how to run university course in dual language. The fourth

session of workshop was started at 3.30 pm and speaker of this session was Prof, Chetna Sonkamble, Dean, Faculty of interdisciplinary studies, Dr. BAMU Aurangabad, the mam was spoken about an International collaboration and NHEQF courses. The next and last session of workshop was started at 4.30 pm this is an Open discussion session for all the principals and IQAC coordinators. All the participated principals have actively involved in open discussion session and end of the workshop by presidential address of Hon. Vice chancellor prof. Dr. Pramod yeole sir. Total 215 principals, Vice principals and IQAC coordinators of university affiliated colleges of Beed district have been participated and grand success of the one day workshop on "NEW EDUCATION POLICY-2020".