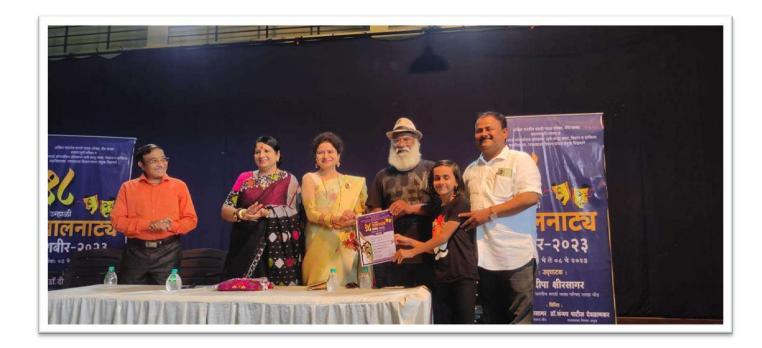

### **Summary of the Event**

The Internal Quality Assurance Cell (IQAC) of college in collaboration with Dr. Babasaheb Ambedkar Marathwada University, Aurangabad has organized One Day workshop on 'New Education Policy-2020', on 30 September 2022. The new guidelines coming from government of Maharashtra and University regarding implementation of NEP-2020. All faculty members of college are not aware about this NEP-2020. Keeping these issues in mind, Dr. Babasaheb Ambedkar Marathwada University Aurangabad has given opportunity to organize one Day Workshop on 'NEW EDUCATION POLICY-2020' for Principals and IQAC coordinators of all University affiliated colleges of Beed district. The president of inaugural session of workshop was Vice chancellor Dr. Pramod Yeole sir, The welcome address of all invited chief guests by Principal Dr. Deepa Kshirsagar Madam, the introductory speech was given by Pro-vice chancellor Prof. Shyam Shirsat. Inaugural speech was delivered by Prof. Pramod Yeole sir. The first session started at 11.30 am and the Speaker was Bhalchandra Waykar, Dean, Faculty of Science and Technology, Dr. BAMU Aurangabad, Sir has spoken on Institutional development plan, Academic bank of credits, Multidisciplinary approach, incubation center, R &D Cell and skill based courses. The Second session was started at 12.30 pm and the resource person of this session was Dr. W. K. Sarwade, Dean, Faculty of Commerce and management, Dr. BAMU Aurangabad, he has discussed in details on College Autonomy, NAAC reaccreditation, academic and administrative auditand alumni connect etc. The third session was started after lunch break at 2.30 pm and resource person of this session was Prof. Prashant Amrutkar, Dean, Faculty of Humanities, Dr. BAMU Aurangabad, sir has delivered his lecture on Research grants, website development, how to create job opportunities through placement cell, roll of teachers in implementation of NEP-2020 and how to run university course in dual language. The fourth

session of workshop was started at 3.30 pm and speaker of this session was Prof, Chetna Sonkamble, Dean, Faculty of interdisciplinary studies, Dr. BAMU Aurangabad, the mam was spoken about an International collaboration and NHEQF courses. The next and last session of workshop was started at 4.30 pm this is an Open discussion session for all the principals and IQAC coordinators. All the participated principals have actively involved in open discussion session and end of the workshop by presidential address of Hon. Vice chancellor prof. Dr. Pramod yeole sir. Total 215 principals, Vice principals and IQAC coordinators of university affiliated colleges of Beed district have been participated and grand success of the one day workshop on "NEW EDUCATION POLICY-2020".