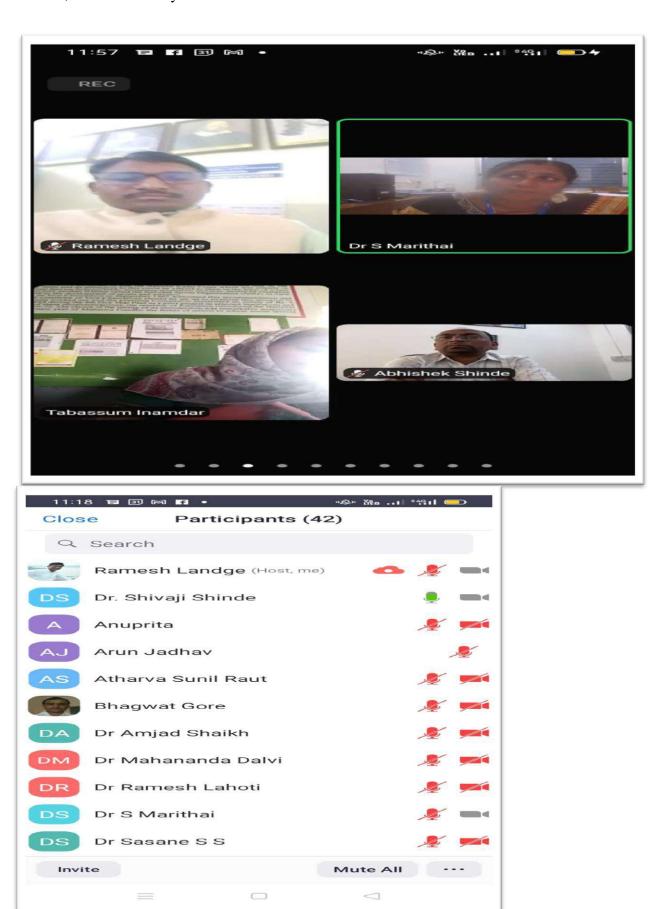

President of event : Hon. Dr. Pramod Yeole (Vice chancellor Dr. BAMU A'bad)

Chief Guest of event : Hon. Prof. Shyam Shirsat (Pro Vice chancellor Dr. BAMUA'bad)

Number of participants : 215

Contact person's Name : Dr. S. S. Patil

### **Summary of the Event**

The Internal Quality Assurance Cell (IQAC) of college in collaboration with Dr. Babasaheb Ambedkar Marathwada University, Aurangabad has organized One Day workshop on 'New Education Policy-2020', on 30 September 2022. The new guidelines coming from government of Maharashtra and University regarding implementation of NEP-2020. All faculty members of college are not aware about this NEP-2020. Keeping these issues in mind, Dr. Babasaheb Ambedkar Marathwada University Aurangabad has given opportunity to organize one Day Workshop on 'NEW EDUCATION POLICY-2020' for Principals and IQAC coordinators of all University affiliated colleges of Beed district. The president of inaugural session of workshop was Vice chancellor Dr. Pramod Yeole sir, The welcome address of all invited chief guests by Principal Dr. Deepa Kshirsagar Madam, the introductory speech was given by Pro-vice chancellor Prof. Shyam Shirsat. Inaugural speech was delivered by Prof. Pramod Yeole sir. The first session started at 11.30 am and the Speaker was Bhalchandra Waykar, Dean, Faculty of Science and Technology, Dr. BAMU Aurangabad, Sir has spoken on Institutional development plan, Academic bank of credits, Multidisciplinary approach, incubation center, R &D Cell and skill based courses. The Second session was started at 12.30 pm and the resource person of this session was Dr. W. K. Sarwade, Dean, Faculty of Commerce and management, Dr. BAMU Aurangabad, he has discussed in details on College Autonomy, NAAC reaccreditation, academic and administrative auditand alumni connect etc. The third session was started after lunch break at 2.30 pm and resource person of this session was Prof. Prashant Amrutkar, Dean, Faculty of Humanities, Dr. BAMU Aurangabad, sir has delivered his lecture on Research grants, website development, how to create job opportunities through placement cell, roll of teachers in implementation of NEP-2020 and how to run university course in dual language. The fourth

session of workshop was started at 3.30 pm and speaker of this session was Prof, Chetna Sonkamble, Dean, Faculty of interdisciplinary studies, Dr. BAMU Aurangabad, the mam was spoken about an International collaboration and NHEQF courses. The next and last session of workshop was started at 4.30 pm this is an Open discussion session for all the principals and IQAC coordinators. All the participated principals have actively involved in open discussion session and end of the workshop by presidential address of Hon. Vice chancellor prof. Dr. Pramod yeole sir. Total 215 principals, Vice principals and IQAC coordinators of university affiliated colleges of Beed district have been participated and grand success of the one day workshop on "NEW EDUCATION POLICY-2020".