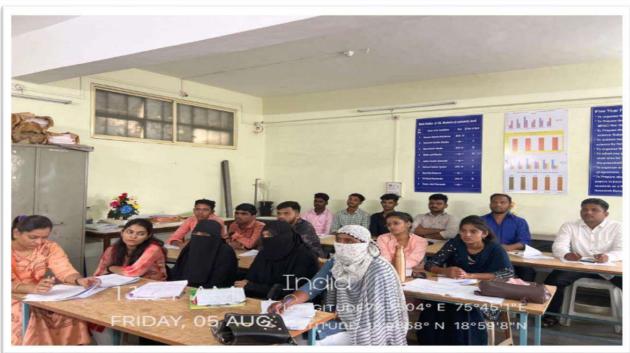

## **Event Report**

Name of the event : One Day workshop on "New Education policy -2020"

Organized / Sponsored by : IQAC Mrs. K. S. K. College, Beed and Dr. BAMU A'bad.

Date of event : 30 September 2022

Location of event : Indoor Sport hall

President of event : Hon. Dr. Pramod Yeole (Vice chancellor Dr. BAMU A'bad)

Chief Guest of event : Hon. Prof. Shyam Shirsat (Pro Vice chancellor Dr. BAMUA'bad)

Number of participants : 215

Contact person's Name : Dr. S. S. Patil

### **Summary of the Event**

The Internal Quality Assurance Cell (IQAC) of college in collaboration with Dr. Babasaheb Ambedkar Marathwada University, Aurangabad has organized One Day workshop on 'New Education Policy-2020', on 30 September 2022. The new guidelines coming from government of Maharashtra and University regarding implementation of NEP-2020. All faculty members of college are not aware about this NEP-2020. Keeping these issues in mind, Dr. Babasaheb Ambedkar Marathwada University Aurangabad has given opportunity to organize one Day Workshop on 'NEW EDUCATION POLICY-2020' for Principals and IQAC coordinators of all University affiliated colleges of Beed district. The president of inaugural session of workshop was Vice chancellor Dr. Pramod Yeole sir, The welcome address of all invited chief guests by Principal Dr. Deepa Kshirsagar Madam, the introductory speech was given by Pro-vice chancellor Prof. Shyam Shirsat. Inaugural speech was delivered by Prof. Pramod Yeole sir. The first session started at 11.30 am and the Speaker was Bhalchandra Waykar, Dean, Faculty of Science and Technology, Dr. BAMU Aurangabad, Sir has spoken on Institutional development plan, Academic bank of credits, Multidisciplinary approach, incubation center, R &D Cell and skill based courses. The Second session was started at 12.30 pm and the resource person of this session was Dr. W. K. Sarwade, Dean, Faculty of Commerce and management, Dr. BAMU Aurangabad, he has discussed in details on College Autonomy, NAAC reaccreditation, academic and administrative auditand alumni connect etc. The third session was started after lunch break at 2.30 pm and resource person of this session was Prof. Prashant Amrutkar, Dean, Faculty of Humanities, Dr. BAMU Aurangabad, sir has delivered his lecture on Research grants, website development, how to create job opportunities through placement cell, roll of teachers in implementation of NEP-2020 and how to run university course in dual language. The fourth