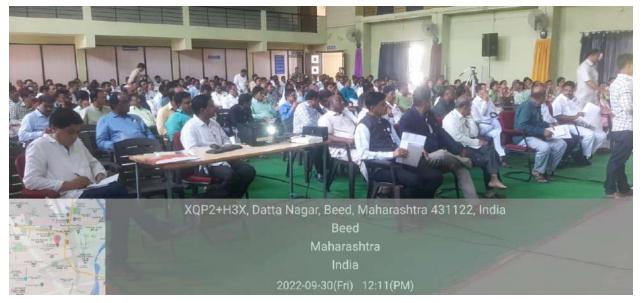

### **Summary of the Event**

The Internal Quality Assurance Cell (IQAC) of college in collaboration with Dr. Babasaheb Ambedkar Marathwada University, Aurangabad has organized One Day workshop on 'New Education Policy-2020', on 30 September 2022. The new guidelines coming from government of Maharashtra and University regarding implementation of NEP-2020. All faculty members of college are not aware about this NEP-2020. Keeping these issues in mind, Dr. Babasaheb Ambedkar Marathwada University Aurangabad has given opportunity to organize one Day Workshop on 'NEW EDUCATION POLICY-2020' for Principals and IQAC coordinators of all University affiliated colleges of Beed district. The president of inaugural session of workshop was Vice chancellor Dr. Pramod Yeole sir, The welcome address of all invited chief guests by Principal Dr. Deepa Kshirsagar Madam, the introductory speech was given by Pro-vice chancellor Prof. Shyam Shirsat. Inaugural speech was delivered by Prof. Pramod Yeole sir. The first session started at 11.30 am and the Speaker was Bhalchandra Waykar, Dean, Faculty of Science and Technology, Dr. BAMU Aurangabad, Sir has spoken on Institutional development plan, Academic bank of credits, Multidisciplinary approach, incubation center, R &D Cell and skill based courses. The Second session was started at 12.30 pm and the resource person of this session was Dr. W. K. Sarwade, Dean, Faculty of Commerce and management, Dr. BAMU Aurangabad, he has discussed in details on College Autonomy, NAAC reaccreditation, academic and administrative auditand alumni connect etc. The third session was started after lunch break at 2.30 pm and resource person of this session was Prof. Prashant Amrutkar, Dean, Faculty of Humanities, Dr. BAMU Aurangabad, sir has delivered his lecture on Research grants, website development, how to create job opportunities through placement cell, roll of teachers in implementation of NEP-2020 and how to run university course in dual language. The fourth

session of workshop was started at 3.30 pm and speaker of this session was Prof, Chetna Sonkamble, Dean, Faculty of interdisciplinary studies, Dr. BAMU Aurangabad, the mam was spoken about an International collaboration and NHEQF courses. The next and last session of workshop was started at 4.30 pm this is an Open discussion session for all the principals and IQAC coordinators. All the participated principals have actively involved in open discussion session and end of the workshop by presidential address of Hon. Vice chancellor prof. Dr. Pramod yeole sir. Total 215 principals, Vice principals and IQAC coordinators of university affiliated colleges of Beed district have been participated and grand success of the one day workshop on "NEW EDUCATION POLICY-2020".