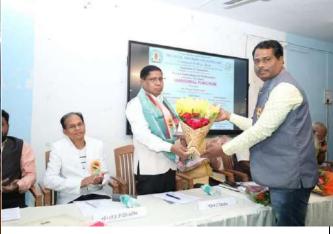

### **Summary of the Event**

The Internal Quality Assurance Cell (IQAC) of college in collaboration with Dr. Babasaheb Ambedkar Marathwada University, Aurangabad has organized One Day workshop on 'New Education Policy-2020', on 30 September 2022. The new guidelines coming from government of Maharashtra and University regarding implementation of NEP-2020. All faculty members of college are not aware about this NEP-2020. Keeping these issues in mind, Dr. Babasaheb Ambedkar Marathwada University Aurangabad has given opportunity to organize one Day Workshop on 'NEW EDUCATION POLICY-2020' for Principals and IQAC coordinators of all University affiliated colleges of Beed district. The president of inaugural session of workshop was Vice chancellor Dr. Pramod Yeole sir, The welcome address of all invited chief guests by Principal Dr. Deepa Kshirsagar Madam, the introductory speech was given by Pro-vice chancellor Prof. Shyam Shirsat. Inaugural speech was delivered by Prof. Pramod Yeole sir. The first session started at 11.30 am and the Speaker was Bhalchandra Waykar, Dean, Faculty of Science and Technology, Dr. BAMU Aurangabad, Sir has spoken on Institutional development plan, Academic bank of credits, Multidisciplinary approach, incubation center, R &D Cell and skill based courses. The Second session was started at 12.30 pm and the resource person of this session was Dr. W. K. Sarwade, Dean, Faculty of Commerce and management, Dr. BAMU Aurangabad, he has discussed in details on College Autonomy, NAAC reaccreditation, academic and administrative auditand alumni connect etc. The third session was started after lunch break at 2.30 pm and resource person of this session was Prof. Prashant Amrutkar, Dean, Faculty of Humanities, Dr. BAMU Aurangabad, sir has delivered his lecture on Research grants, website development, how to create job opportunities through placement cell, roll of teachers in implementation of NEP-2020 and how to run university course in dual language. The fourth

session of workshop was started at 3.30 pm and speaker of this session was Prof, Chetna Sonkamble, Dean, Faculty of interdisciplinary studies, Dr. BAMU Aurangabad, the mam was spoken about an International collaboration and NHEQF courses. The next and last session of workshop was started at 4.30 pm this is an Open discussion session for all the principals and IQAC coordinators. All the participated principals have actively involved in open discussion session and end of the workshop by presidential address of Hon. Vice chancellor prof. Dr. Pramod yeole sir. Total 215 principals, Vice principals and IQAC coordinators of university affiliated colleges of Beed district have been participated and grand success of the one day workshop on "NEW EDUCATION POLICY-2020".

# नवीन राष्ट्रीय शैक्षणीक धोरण - २०२०

वार / दिनांक - शुक्रवार ३० सप्टेंबर २०२२

| 4   | पाहुण्यांचे मंचावर आगमन     |    |                                                                       |                                                     |  |
|-----|-----------------------------|----|-----------------------------------------------------------------------|-----------------------------------------------------|--|
|     |                             |    |                                                                       |                                                     |  |
| 2   | स्वागत गीत - संगीत विभाग    |    |                                                                       |                                                     |  |
| 2   | प्रतिमा पूजन - दीप प्रज्वलन |    |                                                                       |                                                     |  |
| >   | पाहुण्यांचे स्वागत          |    |                                                                       |                                                     |  |
| A   | कार्यक्रमाचे अध्यक्ष        | :- | मा.डॉ.प्रमोद येवले<br>कुलगुरु,<br>डॉ.बा.आ.म.बिद्यापीठ,औरंगाबाद        | स्वागत -<br>प्राचार्य डॉ.दीपाताइ क्षीरसागर          |  |
| A   |                             | :- | मा.डॉ.शाम सिरसाठ<br>प्र.कुलगुरु,<br>डॉ.बा.आ.म.विद्यापीट,औरंगाबाद      | प्र.प्राचार्य<br>डॉ.एस.व्ही.क्षीरसागर               |  |
| A   | Œ                           | :- | <b>डॉ.दीपाताइ</b> क्षीरसागर<br>प्राचार्य                              | डॉ.सी.आर.एम.गुळवे<br>सुक्ष्मजिवशास्त्र विभाग प्रमुख |  |
| A   | उपस्थिती                    | :- | <b>डॉ.भालचंद्र वायकर</b><br>अधिष्ठाता,विज्ञान व तंत्रज्ञान विद्याशाखा | डॉ.संजय पाटील देवळाणकर<br>उपप्राचार्य               |  |
| >   | प्रमुख अ                    | :- | डॉ.वाल्मिक सरवदे<br>अधिखता,वाणिज्य व व्यवस्थापन विद्याशाखा            | डॉ,शिवाजी शिंदे<br>उपप्राचार्य                      |  |
| A   | E,                          | :- | डॉ.चेतना सोनकांबळे<br>अधिखता,आंतर विद्याशाखीय अध्यास विद्याशाखा       | डॉ.सितश माऊलगे<br>पदव्युत्तर विभाग प्रमुख           |  |
| 4   |                             | :- | डॉ.प्रशांत अमृतकर<br>अधिष्याता,मानवविज्ञान विद्याशाखा                 | डॉ.एस.व्ही.गायकवाड<br>IQAC समन्वयक                  |  |
| 4   | स्वागतपर मनोगत              | :- | प्राचार्य डॉ.दीपाताई क्षीरसागर                                        | -1                                                  |  |
| >   | प्रास्ताविक                 | :- | मा.डॉ.शाम सिरसाठ<br>प्र.कुलगुरु, डॉ.बा.आ.म.विद्यापीठ                  |                                                     |  |
| >   | उदघाटनपर मनोगत              | ÷  | मा.डॉ.प्रमोद येवले<br>कुलपुर, डॉ.बा.आ.म.विद्यापीद                     |                                                     |  |
| A . | आभार प्रदर्शन               | :- | हॉ.एस.व्ही.क्षीरसागर<br>प्रशासन                                       |                                                     |  |
| >   | सूत्रसंचलन                  | :- | डॉ.संजय पाटील देवळाणकर<br>उपग्रामार्थ                                 | डॉ.शिवाजी शिंदे<br>उपप्राचार्य                      |  |