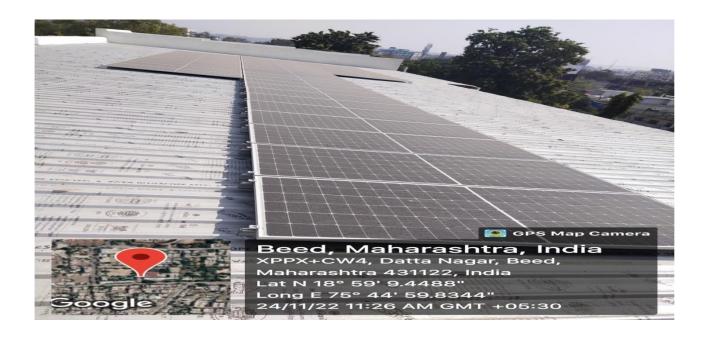

The institution has many facilities for the alternate energy sources and energy conservation measures.

- Regularly annual energy audit by the external certified agency is done
- College has a full fledged plan to save electrical energy.
- Electric Maintanance committee is constituted to look after the the maintanance and minimum use of electricity.
- Solar energy panel of 20KW capacity is installed on roof top of the college. Purchase value is around 20 lakhs.
- Save energy boards have been displayed all over the college campus perticularly where there are switch on/off boards.
- Separate main switch off board is installed for every individual section of the college like hostel, library, administration block and various departments.

# Special committee for the maintenance of light and electricity devises.

Solar energy panel of 20KW capacity is installed on roof top of the college. Purchase value is around 20 lakhs.