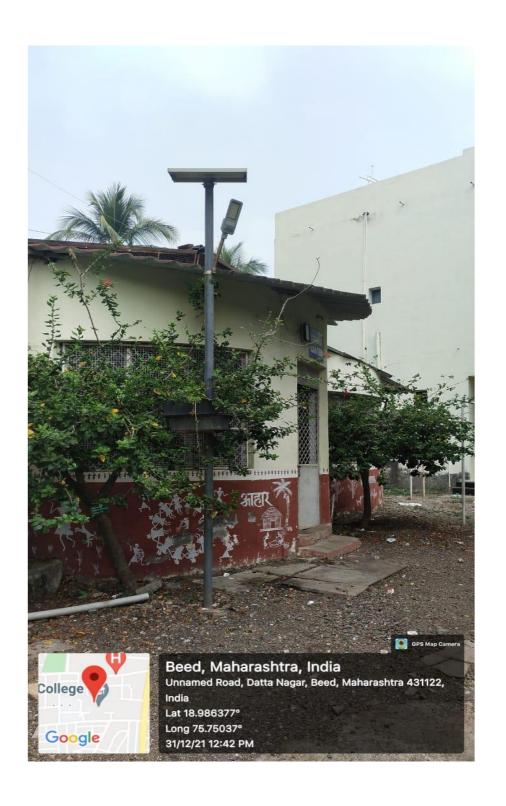

The institution has many facilities for the alternate energy sources and energy conservation measures.

- Regularly annual energy audit by the external certified agency is done
- College has a full fledged plan to save electrical energy.
- Electric Maintanance committee is constituted to look after the the maintanance and minimum use of electricity.
- Solar energy panel of 20KW capacity is installed on roof top of the college. Purchase value is around 20 lakhs.
- Save energy boards have been displayed all over the college campus perticularly where there are switch on/off boards.
- Separate main switch off board is installed for every individual section of the college like hostel, library, administration block and various departments.

# Special committee for the maintenance of light and electricity devises.

Solar energy panel of 20KW capacity is installed on roof top of the college. Purchase value is around 20 lakhs.