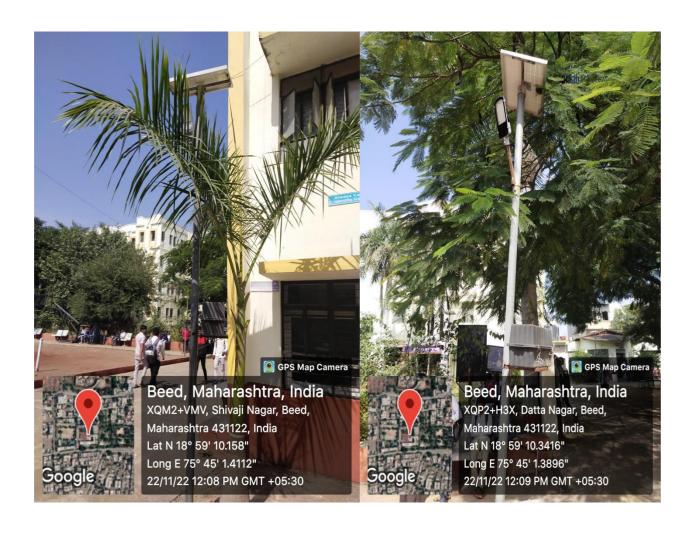

The institution has many facilities for the alternate energy sources and energy conservation measures.

- Regularly annual energy audit by the external certified agency is done
- College has a full fledged plan to save electrical energy.
- Electric Maintanance committee is constituted to look after the the maintanance and minimum use of electricity.
- Solar energy panel of 20KW capacity is installed on roof top of the college. Purchase value is around 20 lakhs.
- Save energy boards have been displayed all over the college campus perticularly where there are switch on/off boards.
- Separate main switch off board is installed for every individual section of the college like hostel, library, administration block and various departments.

# Special committee for the maintenance of light and electricity devises.

Solar energy panel of 20KW capacity is installed on roof top of the college. Purchase value is around 20 lakhs.