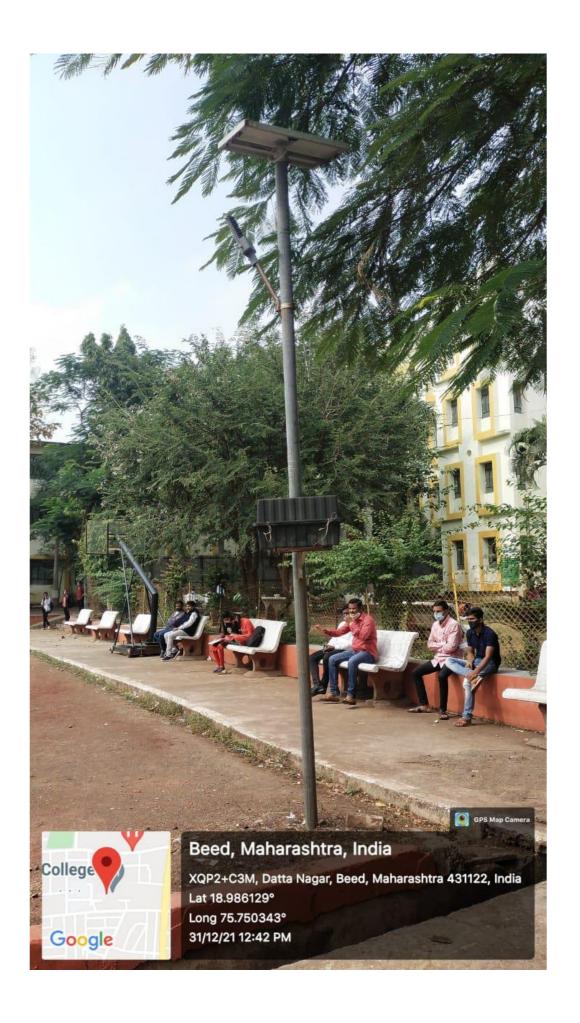

The institution has many facilities for the alternate energy sources and energy conservation measures.

- Regularly annual energy audit by the external certified agency is done
- College has a full fledged plan to save electrical energy.
- Electric Maintanance committee is constituted to look after the the maintanance and minimum use of electricity.
- Solar energy panel of 20KW capacity is installed on roof top of the college. Purchase value is around 20 lakhs.
- Save energy boards have been displayed all over the college campus perticularly where there are switch on/off boards.
- Separate main switch off board is installed for every individual section of the college like hostel, library, administration block and various departments.

# Special committee for the maintenance of light and electricity devises.

Solar energy panel of 20KW capacity is installed on roof top of the college. Purchase value is around 20 lakhs.