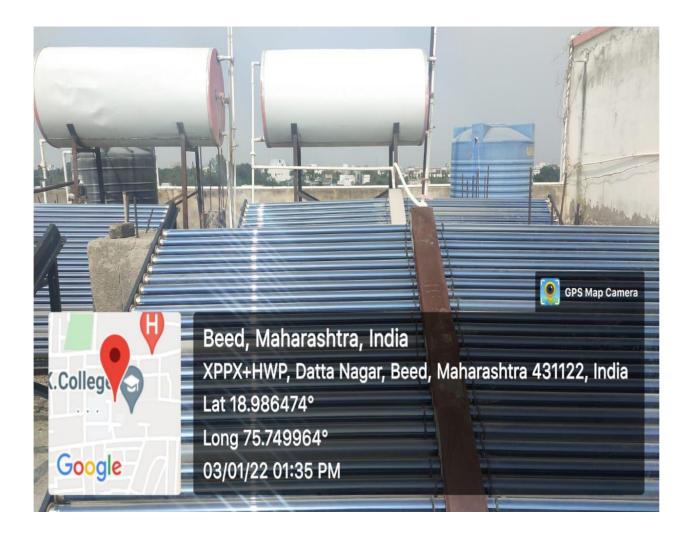

The institution has many facilities for the alternate energy sources and energy conservation measures.

- Regularly annual energy audit by the external certified agency is done
- College has a full fledged plan to save electrical energy.
- Electric Maintanance committee is constituted to look after the the maintanance and minimum use of electricity.
- Solar energy panel of 20KW capacity is installed on roof top of the college. Purchase value is around 20 lakhs.
- Save energy boards have been displayed all over the college campus perticularly where there are switch on/off boards.
- Separate main switch off board is installed for every individual section of the college like hostel, library, administration block and various departments.