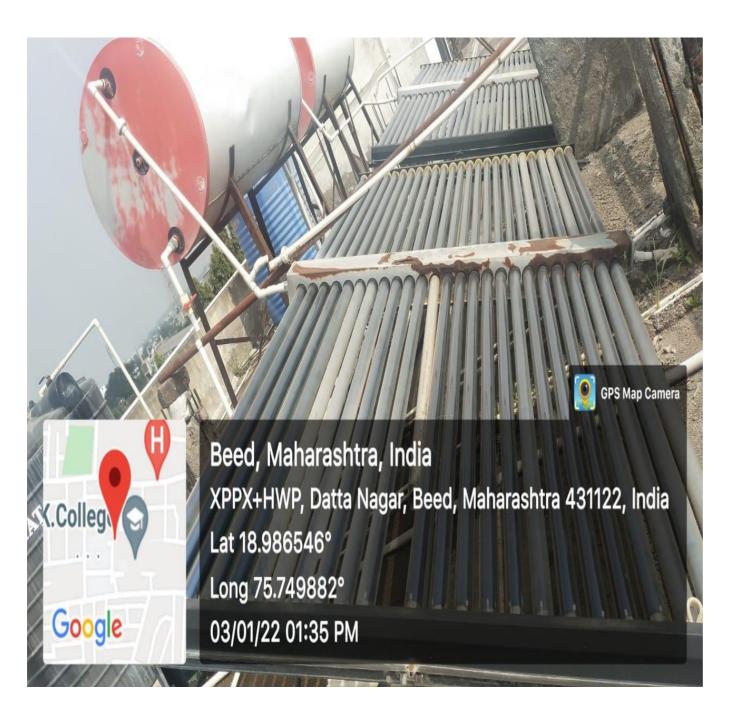

The institution has many facilities for the alternate energy sources and energy conservation measures.

- Regularly annual energy audit by the external certified agency is done
- College has a full fledged plan to save electrical energy.
- Electric Maintanance committee is constituted to look after the the maintanance and minimum use of electricity.
- Solar energy panel of 20KW capacity is installed on roof top of the college. Purchase value is around 20 lakhs.
- Save energy boards have been displayed all over the college campus perticularly where there are switch on/off boards.
- Separate main switch off board is installed for every individual section of the college like hostel, library, administration block and various departments.