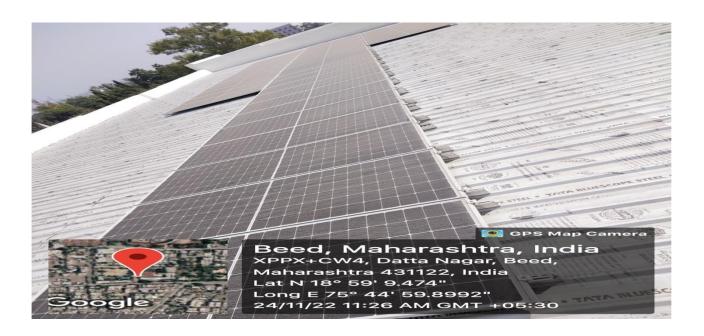

The institution has many facilities for the alternate energy sources and energy conservation measures.

- Regularly annual energy audit by the external certified agency is done
- College has a full fledged plan to save electrical energy.
- Electric Maintanance committee is constituted to look after the the maintanance and minimum use of electricity.
- Solar energy panel of 20KW capacity is installed on roof top of the college. Purchase value is around 20 lakhs.
- Save energy boards have been displayed all over the college campus perticularly where there are switch on/off boards.
- Separate main switch off board is installed for every individual section of the college like hostel, library, administration block and various departments.

# Special committee for the maintenance of light and electricity devises.

Solar energy panel of 20KW capacity is installed on roof top of the college. Purchase value is around 20 lakhs.