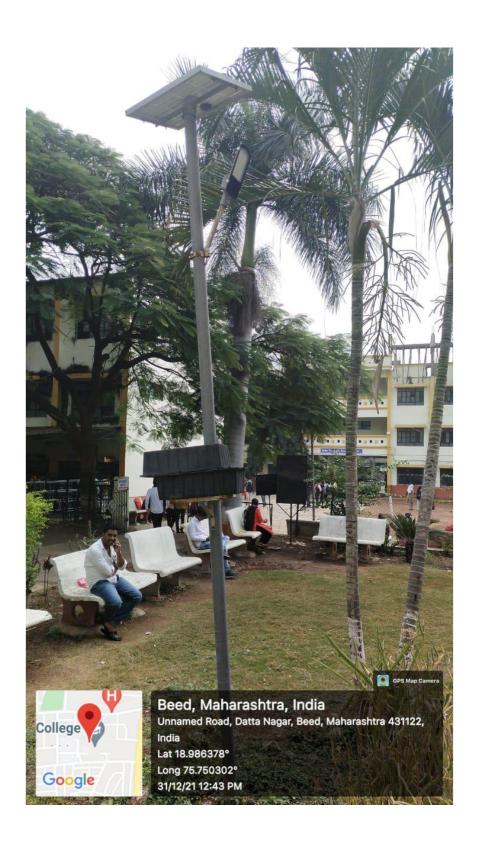

The institution has many facilities for the alternate energy sources and energy conservation measures.

- Regularly annual energy audit by the external certified agency is done
- College has a full fledged plan to save electrical energy.
- Electric Maintanance committee is constituted to look after the the maintanance and minimum use of electricity.
- Solar energy panel of 20KW capacity is installed on roof top of the college. Purchase value is around 20 lakhs.
- Save energy boards have been displayed all over the college campus perticularly where there are switch on/off boards.
- Separate main switch off board is installed for every individual section of the college like hostel, library, administration block and various departments.

# Special committee for the maintenance of light and electricity devises.

Solar energy panel of 20KW capacity is installed on roof top of the college. Purchase value is around 20 lakhs.