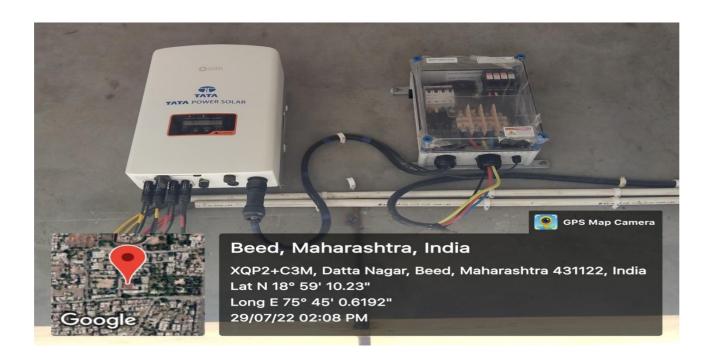

The institution has many facilities for the alternate energy sources and energy conservation measures.

- Regularly annual energy audit by the external certified agency is done
- College has a full fledged plan to save electrical energy.
- Electric Maintanance committee is constituted to look after the the maintanance and minimum use of electricity.
- Solar energy panel of 20KW capacity is installed on roof top of the college. Purchase value is around 20 lakhs.
- Save energy boards have been displayed all over the college campus perticularly where there are switch on/off boards.
- Separate main switch off board is installed for every individual section of the college like hostel, library, administration block and various departments.

# Special committee for the maintenance of light and electricity devises.

Solar energy panel of 20KW capacity is installed on roof top of the college. Purchase value is around 20 lakhs.