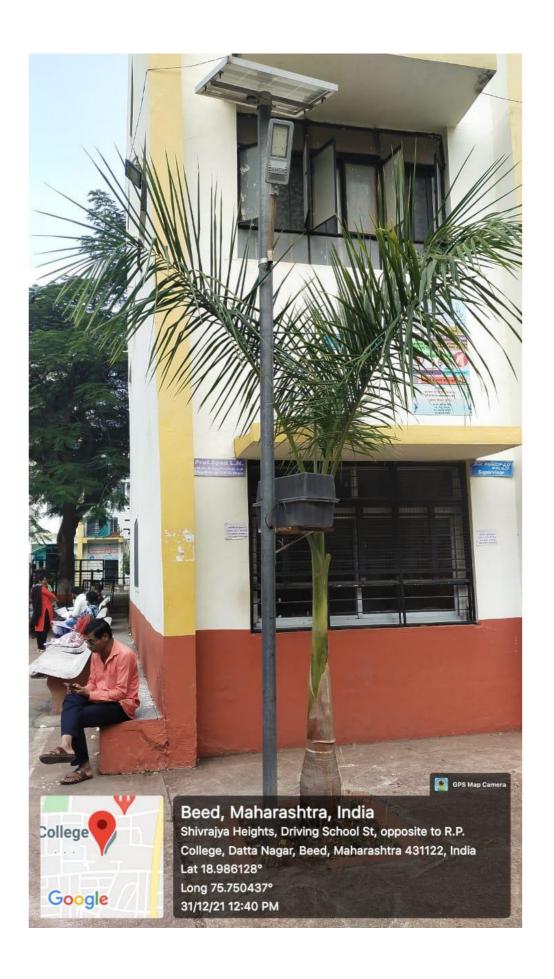

The institution has many facilities for the alternate energy sources and energy conservation measures.

- Regularly annual energy audit by the external certified agency is done
- College has a full fledged plan to save electrical energy.
- Electric Maintanance committee is constituted to look after the the maintanance and minimum use of electricity.
- Solar energy panel of 20KW capacity is installed on roof top of the college. Purchase value is around 20 lakhs.
- Save energy boards have been displayed all over the college campus perticularly where there are switch on/off boards.
- Separate main switch off board is installed for every individual section of the college like hostel, library, administration block and various departments.

# Special committee for the maintenance of light and electricity devises.

Solar energy panel of 20KW capacity is installed on roof top of the college. Purchase value is around 20 lakhs.