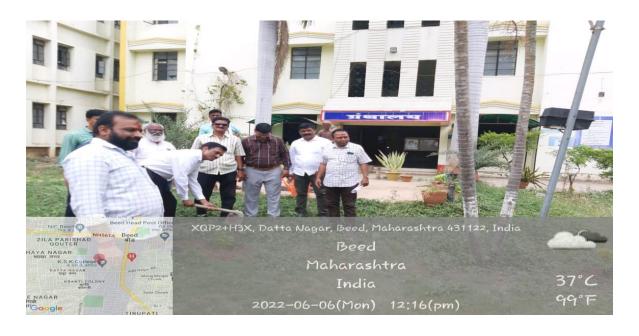

#### **Cleanliness committee:**

The college has constituted a Cleanliness committee to maintain campus clean. The committee constitutes faculty members and each committee member is allotted with special day of the week to look after the cleanliness of the college campus on that day and also allotted specific area of the campus to be cleaned by the menial staff of the college. Chairman of the committee monitors the nature of work of each committee member and report to the principal timely.