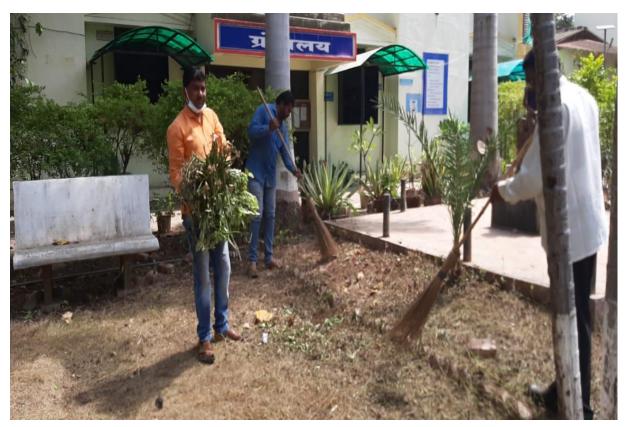

#### **Cleanliness committee:**

The college has constituted a Cleanliness committee to maintain campus clean. The committee constitutes faculty members and each committee member is allotted with special day of the week to look after the cleanliness of the college campus on that day and also allotted specific area of the campus to be cleaned by the menial staff of the college. Chairman of the committee monitors the nature of work of each committee member and report to the principal timely.