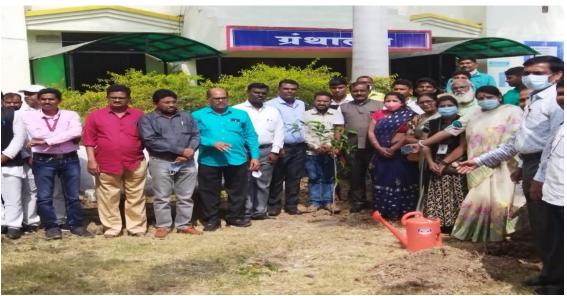

#### **Cleanliness committee:**

The college has constituted a Cleanliness committee to maintain campus clean. The committee constitutes faculty members and each committee member is allotted with special day of the week to look after the cleanliness of the college campus on that day and also allotted specific area of the campus to be cleaned by the menial staff of the college. Chairman of the committee monitors the nature of work of each committee member and report to the principal timely.