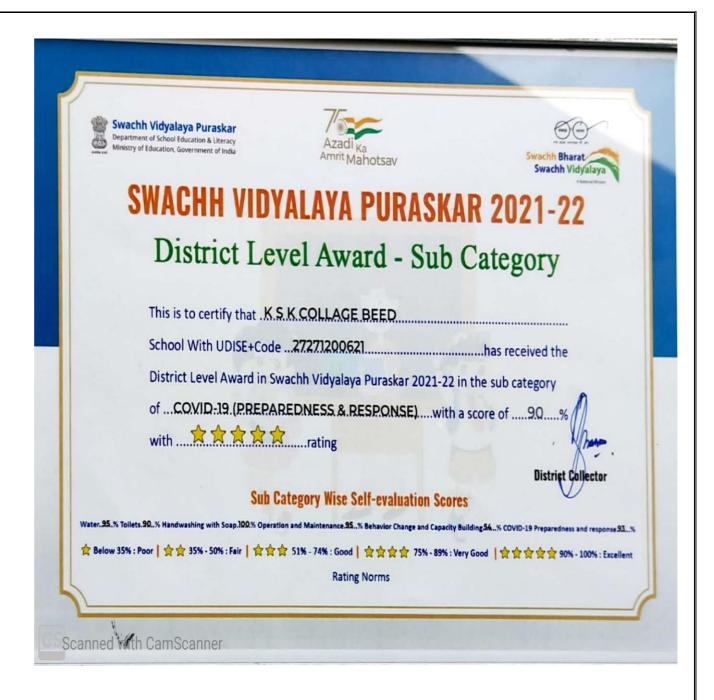

| मुर्लीच्या वसतीगृहासमोरील व<br>रेकॉर्डरुम समोरील बाजू व |         | SN Darade   |
|----|----------------------------------------------------------|---------------------------------------------------------|---------|-------------|
| ٦. | श्रीमती, नाईकवाडे<br>पी,आर.<br>7743847827<br>जीमती: रोडे | यशवंतराव चव्हाण मुक्त विद्यापीठ                         | TITITET | नाइक्ट्रेंट |

Principal Mrs. K.S.K. College, Beed

## Clean and green campus initiatives:

- World ozone day was celebrated on 16 September 2022 by the geography department students of our college.
- Geographical exhibition was organized by geography department on 14th and 15th February 2023.
- Tree plantation was done 6th June 2022 by NSS
- College campus cleaning campaign was on 15th December 2022 by NSS.



The College received the district level award in *Swachh Vidyalay Puraskar 2021-22* with a score of 90 % by the Beed district collector.

#### **EVENT REPORT: WORLD OZONE DAY**

World Ozone Day was celebrated on 16 September 2022. On this occasion, Dr. Somnath Landge was delivered a guest lecture on 'World Ozone Day-2022'. He informed the students about the ozone gas in the atmosphere and its current status. The program is chaired by Principal Dr. Shivanand Kshirsagar. Three professors of the department and a total of 50 students participated in this program. The purpose of this program was to explain to the students the status and importance of ozone gas in the atmosphere.





Geographical exhibition was organized by geography department on 14th and 15th February 2023.

#### **EVENT RE