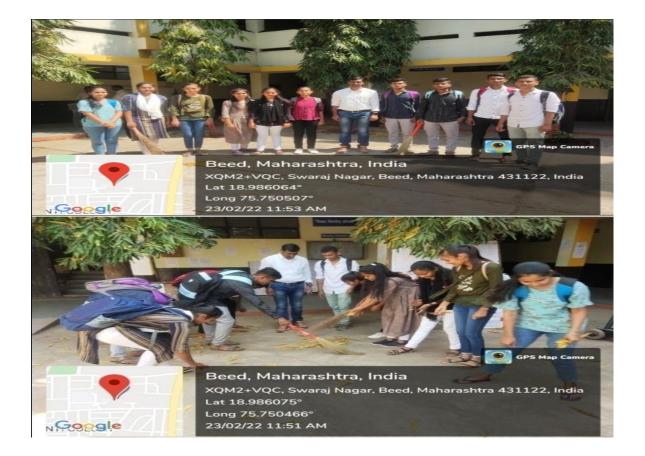

#### **Cleanliness committee:**

The college has constituted a Cleanliness committee to maintain campus clean. The committee constitutes faculty members and each committee member is allotted with special day of the week to look after the cleanliness of the college campus on that day and also allotted specific area of the campus to be cleaned by the menial staff of the college. Chairman of the committee monitors the nature of work of each committee member and report to the principal timely.

दर बधवारी सायंकाळी ४.०० ते ६.०० व शनिवारी दुपारी १.०० ते २.३० या वेळेत महाविद्यालयीन परिसराची स्वच्छता मोहिम टिप -राहील यावेळी सर्व सदस्यांनी उपस्थित राहून महाविद्यालय परिसराची स्वच्छता करून घेणे अनिवार्य आहे. व स्वच्छता समितीच्या मस्टरवर डॉ.गायके पी.पी.. (चेअरमन ) यांच्याकडे स्वाक्षरी केल्याशिवाय कोणत्याही सदस्यांनी महाविद्यालय सोड नये. याची संबधीतांनी नोंद घ्यावी,सदरील कामामध्ये दिरंगाई व हलगर्जीपणा करु नये.