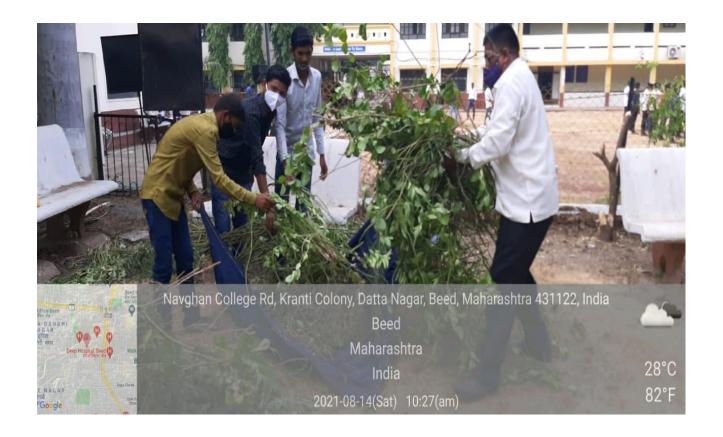

#### **Cleanliness committee:**

The college has constituted a Cleanliness committee to maintain campus clean. The committee constitutes faculty members and each committee member is allotted with special day of the week to look after the cleanliness of the college campus on that day and also allotted specific area of the campus to be cleaned by the menial staff of the college. Chairman of the committee monitors the nature of work of each committee member and report to the principal timely.