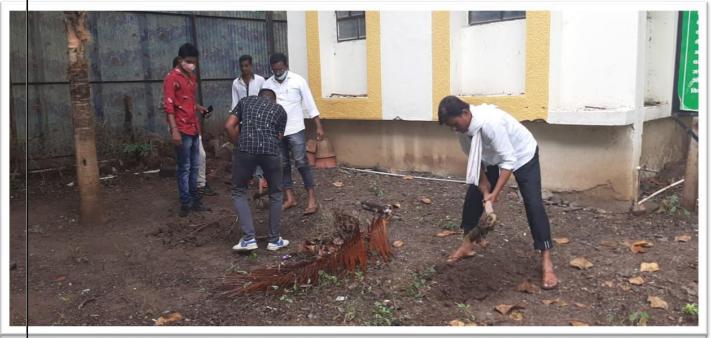

#### **Cleanliness committee:**

The college has constituted a Cleanliness committee to maintain campus clean. The committee constitutes faculty members and each committee member is allotted with special day of the week to look after the cleanliness of the college campus on that day and also allotted specific area of the campus to be cleaned by the menial staff of the college. Chairman of the committee monitors the nature of work of each committee member and report to the principal timely.

## महाविद्यालय परिसर स्वच्छता ( सार्वजनिक स्वच्छता ) कामाचे वाटप

शै.वर्ष २०२३-२४ पासून खालील सेवकांच्या नावासमोर दर्शविल्या प्रमाणे गट निहाय महाविद्यालय परिसर स्वच्छता कामाचे वाटप करण्यात आलेले आहे. तरी दिनांक ०६/१०/२०२३ पासून त्याची तात्काळ अंमलबजावणी करण्यात यावी.