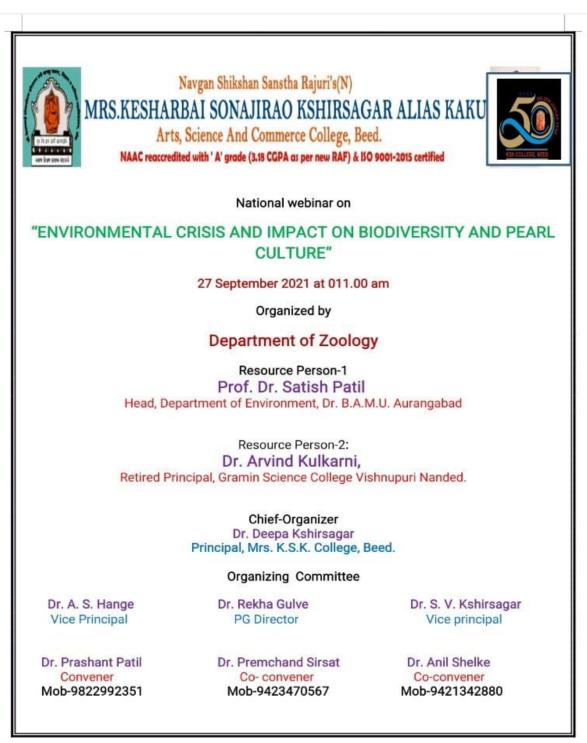

Webinar on "Environmental Crisis and Impact on Biodiversity and Pearl Culture" on 27<sup>th</sup> September 2021. The chief Guest of the National Webinar was Dr. SatishPatil, Head of the Environmental Science Department, Dr. B.A.M. University, Aurangabad. Second Chief Guest Dr. ArvindKulkarni (Rtd. Principal) Gramin science college

Vishnupuri, Nanded. He focused on Pearl Culture is important since ancient time, pearl Culture is one of the best employment source for all types of farmers & people. He also focused that within the minimum requirement this pays good income. The webinar was concluded by vote of thanks by, Dr. Shivanand Kshirsagar Vice-Principal, Mrs. K.S.K. College, Beed.Total – 68 faculties, researchers and scholers were participated as beneficiaries of the National Webinar.













#### Wild- Life Week

Name of the event -Wild-Life Week celebration

Theme -Wild-Life Week
Organized /Sponsored - Dept. of Zoology.

**Date of event** - 02-10-2021 to 08-10-2021

**Location of event** -Online through Zoom.

President of event -Dr. Deepatai B. Kshirsagar
Speaker of event -1) Shri.AmolMundhe

(RFO.Beed)
2) Dr. S.B. Ingole

(H.O.D. Zoology Department

Siddheshwar College Majalgaon.)

3) Shri. SidharthSonwane(Sarp-MitraTagadgaon)4) Dr. FerojShaikh

(Dept. Of Zoology Milliya College Beed)

Number of participants - 36

Contact person Name. - Dr. A. N. Shelke

#### **Summary of the Event**

On the occasion of Golden Jubilee year of College, Every Year Department of Zoology celebrated Wild life week on 02-10-2021 to 08-10-2021.

In this year we're arranged Guest guidan