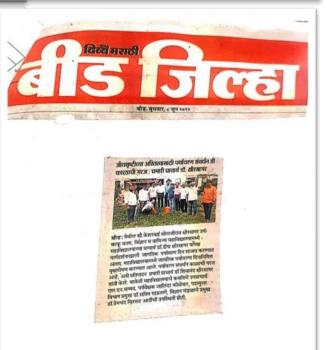

## Navgan Shikshan Sanstha Rajuri's(N)

# MRS.KESHARBAI SONAJIRAO KSHIRSAGAR ALIAS KAKU

Arts, Science And Commerce College, Beed.

NAAC reaccredited with "A" grade (3.18 CGPA as per new RAF) & ISO 21001:2018 certified

7.1.3 (3) Clean and green campus initiatives