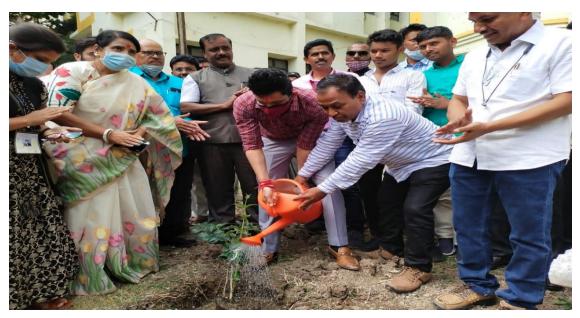

#### **Cleanliness committee:**

The college has constituted a Cleanliness committee to maintain campus clean. The committee constitutes faculty members and each committee member is allotted with special day of the week to look after the cleanliness of the college campus on that day and also allotted specific area of the campus to be cleaned by the menial staff of the college. Chairman of the committee monitors the nature of work of each committee member and report to the principal timely.