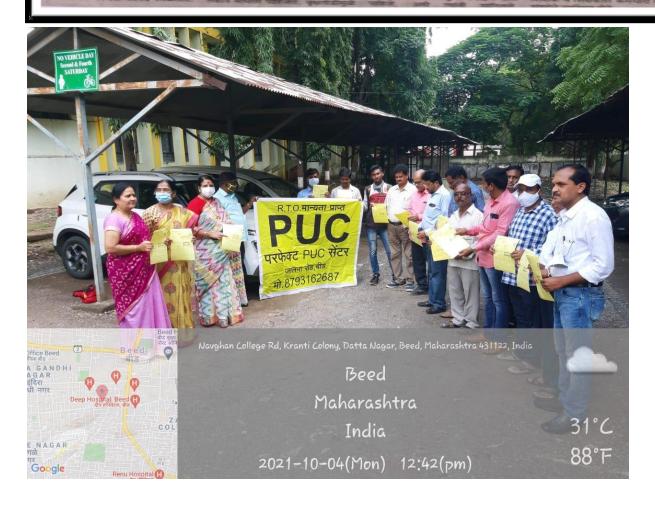

#### **Cleanliness committee:**

The college has constituted a Cleanliness committee to maintain campus clean. The committee constitutes faculty members and each committee member is allotted with special day of the week to look after the cleanliness of the college campus on that day and also allotted specific area of the campus to be cleaned by the menial staff of the college. Chairman of the committee monitors the nature of work of each committee member and report to the principal timely.