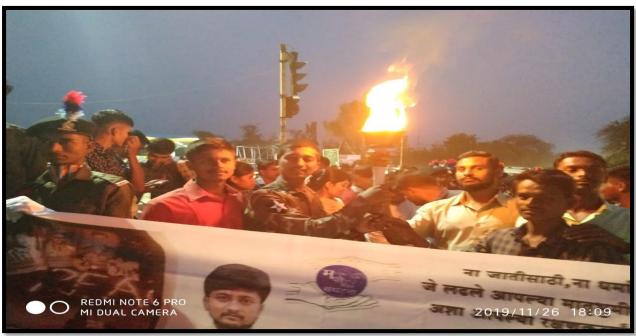

#### **EVENT REPORT: 'HAR GHAR TIRANGA'**

On the occasion of Azadi Ka Amrit Mahotsav on 12th August 2022, 'Har Ghar Tiranga' public awareness rally was organized by NCC department. The rally was started by Incharge Principal Dr. Shivanand Kshirsagar from the college by showing the green flag. Further, the rally was taken out from Civil Hospital, Superintendent of Police Office, Shivaji Chowk, Bus Stand, Multipurpose Ground. Indian tricolor was distributed to many citizens on this occasion. One officer and 54 students of the college and 5 officers and 100 students of NCC Beed participated in this program. The purpose of this program was to spread and promote the Azadi Ka Amrit Mahotsav program.