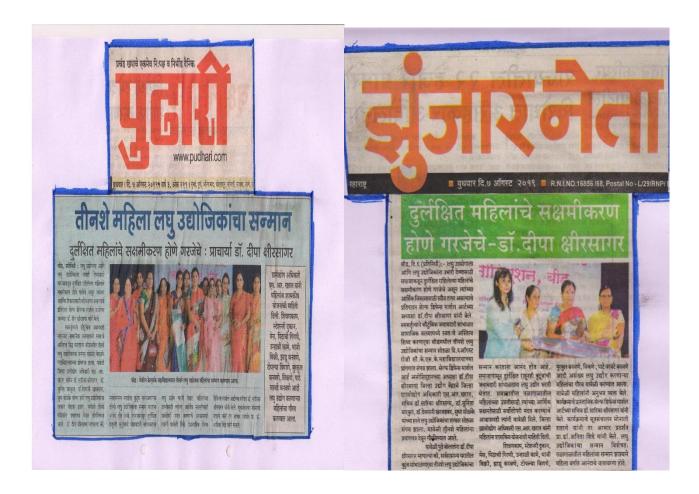

the efforts of women entrepreneurs. The chief guestDr. Kharwadkar Shailatai congratulated our Principal Dr. Kshirsagar Deepatai for the organization of such inspiring event. Another Chief guest, Dr. Sunita Barkul stated remedies for the various issues shared from other entrepreneurs.

President of event Hon. Principal Dr. D. B. Kshirsagar spoke about various fields and wide range where women are working and producing their products confidently. She also narrated the importance of role of women entrepreneur in the broad view of economic development and progress of family ,society and nation.

All women entrepreneurs were distributed Appreciation Certificate and gift as a token of inspiration with best wishes for their progress.

Total 213 women entrepreneurs were present as beneficiaries.



Name of the event : District level Rangoli competition

Organized / Sponsored by : Women Cell, and Self-defence Martial Art Association, Beed.

Date of event : 04.09.2019

Location of event : Mrs. K.S.K. College Beed
President of event : Principal Dr.D.B.Kshirsagar

Chief guest of event : Dr. Sarika Kshirsagar, President Self-defence Art Association

Number of participants: 139

Contact person's Name: Dr. M.S. Khandat

#### Summary of Event

District level Rangoli competition for students was organized by the Women cell and Self-Defence Martial Art Association, Beed in the college on dated 4.09.2019. Registration for the competition was free to all the participants. The chief guest of the event was Hon. Dr. Sarika Kshirsagar, President of Self Defence Martial Art Association. The functio