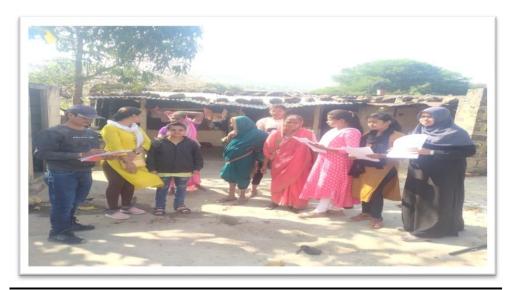

etri

2. Mr. G. B. Yadav





#### **Event Report**

Name of the event : Socio-economic and COVID-19 survey of village

Organized / Sponsored by : Dept of Sociology
Date of event : 20 January 2023

Location of event : Suryachiwadi Tal & Dist. Beed

Number of participants : 11

Contact person's Name : Mr. H. R. Khetri

#### **Summary of the Event**

Students and faculty members of Sociologydepartments of our college visited to Suryachiwadi village and done the socio-economical and COVID-19 survey of peoples living in the village. During the survey students and teachers discuss family issues like domestic violence, jajmani system, economical problems, counseling about child age marriage, encourage to take covid vaccination and family violence etc with the peoples of suryachiwadi village.









#### **Department of Dramatics**

#### Academic Year:2022-2023

| Name of the event               | Street play at District Jail, Beed.   |  |
|---------------------------------|---------------------------------------|--|
| Organised /sponsor by           | <b>Department of Dramatics</b>        |  |
| Date of event                   | 11 <sup>th</sup> Aug 2022             |  |
| Number of students participated | 12                                    |  |
| Number of teachers participated | 03                                    |  |
| Guest                           | 1. Incharge Jail Warden BuksarMulani, |  |
|                                 | 2. Senior Jail OfficerShelke,         |  |
|                                 | 3. Social Worker Manisha Tokale       |  |

#### **Summary of