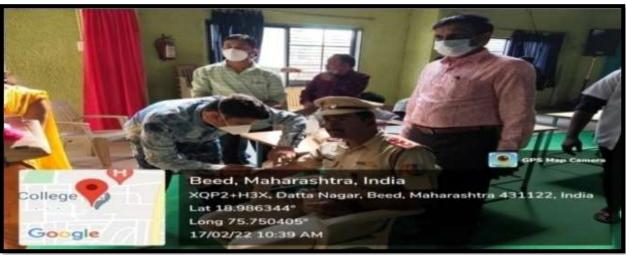

## **EVENT REPORT: 'DRUG ABUSE PREVENTION OATH'**

Narcotics Control Bureau Mumbai had appealed to the students and staff of the college to participate in the awareness campaign about the ill effects of drug consumption. On 25th June 2022, the students and staff of the college took the 'Drug Abuse Prevention Oath' on the online platform and publicized it on social media. Further, on 17th August 2022, the students and staff of the college took a joint pledge against drug abuse and created public awareness of its ill effects in the college premises. A total of 54 people participated in this. The purpose of this program was to create awareness in the society about the ill effects of consumption of Drug.