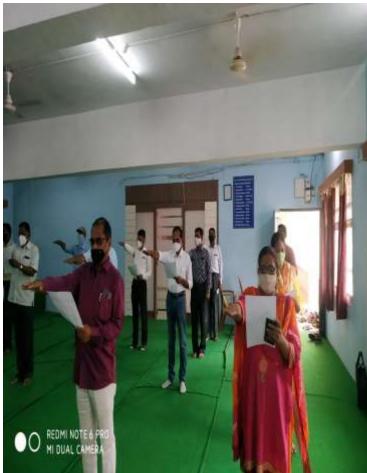

|          | Gellestera Valantari Rejerdes   | 19.8190,000.00 |

Mrs. K.S.K College,Beed National service scheme2020-21

Name of the Event :- Reading of Constitution of India

**Organization** :- National service scheme

/Location :- Mrs. K.S.K College, Beed dated 26/11/2020

Presented :- Dr. Shivanand Kshirsagar Chief Guest :- Dr. Abasaheb Hange

No of Participants :- No.Of Teachers -03, No.of Volunteers - 40 :- Contact Name :- Dr. Khakre P.R,Shete N.P,Dr. Shinde S.V

Mrs. K.S.K College and National service scheme to organize to Dr.BAMU, Aurangabad to NSS Coordinator Letter to reference to seminar Hall all teachers and Volunteers to read the constitution of India tp present vice Principal Volunteers.







| 京. 东.      | प्राध्यापकाचे नाव       | पद                 | स्वाक्षरी |
|------------|-------------------------|--------------------|-----------|
| .3         | डॉ- आकालाहेक होंगी      | उपपाभायी ट         |           |
| ₹.         | उँ विकानदे इरीयसामर     | उप प्राच्यार्थ     | 8 RD      |
| ₹.         | अर अशीम भाक्रकार        | पदवीतार निमाग अगुन | Town      |
| ٧.         | मं पंडित खाळरे          | COLLEGENT PERCONA  | the       |
| 4.         | VI. 211245915 V.H. (8). | Aest-port          | Canan     |
| ξ.         | या- नागेरा सोटे         | कार्यक्मा हिल्लारी |           |
| <b>19.</b> | श में अनिता किंदी       | —lı —              | 6         |
| 8          | Dr. Ramteko D. D.       | Associate Pag.     | Panes     |

| r. (40. | Name of Student               | Mohile No(W