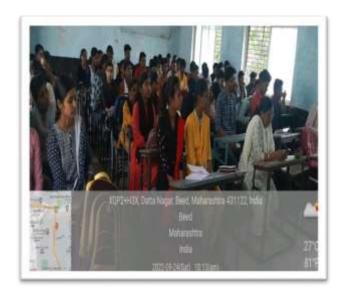

### **EVENT REPORT:INTERNATIONAL YOGA DAY-2022**

. 'International Yoga Day' was celebrated on 21 June 2022 at District Sports ground Beed in association with District Sports Office Beed. Collector Hon'ble Radhabinod Sharma was the chief guest of the event. On this occasion, he guided the students on 'Importance of Yogasana in human life and regular practice of Yogasana'. Further, he increased the enthusiasm of the participating staff and students by performing various yoga exercises. One officer and 34 NCC cadets participated in this program. The aim of the event was to create awareness around the world about the many benefits of yoga practice.