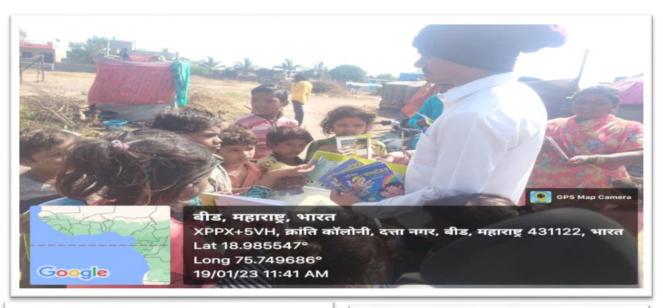

ers of college were involved in this program.

List of students and teachers Participated:Dr. P. R. Maheshmalka, Dr. S. K. Jogdand,Dr. A. V. Shind,Dr. S. M. Joshi, Dr. Shrayu MuleMr. H. R. Khetri,Dr. Thorat Sir, Akshada Chavan,Sayali Kolekar, Pawan ShindeGaikwad NikitaShinde Sangram.





#### **Event Report**

Name of the event : Fruits and educational material donated to poor children's

Organized / Sponsored by : Dept of Sociology
Date of event : 19 January 2023

Location of event : Kranti Colony Datta Nagar, Beed

Contact person's Name : Mr. H. R. Khetri

#### **Summary of the Event**

Head of Dept of Sociology Mr. H. R. Khetrihave been distributed fruits and educational materials to the economically poor and needy peoples Childs living in slum area of Kranti Colony Datta Nagar Beed.







#### **Event Report**

Name of the event : Winter cloths distribution among needy ones.

Organized / Sponsored by : Dept of Sociology
Date of event : 22 January 2023

Location of event : Shubhash Road Malives, Beed.

Contact person's Name : Mr. H. R. Khetri

#### **Summary of the Event**

Dept of Sociology of our college as a part of cultivates social commitments the head of sociology departments Mr. H. R. Khetri sir distributed winter cloths to the poor people's living in the Malives area of Beed city.

The following staff of college involved in this activity

1. Mr. H. R. Khetri

2. Mr. G. B. Yadav





#### **Event Report**

Name of the event : Socio-economic and COVID-19 survey of village

Organized / Sponsored by : Dept of Sociology
Date of event : 20 January 2023

Location of e