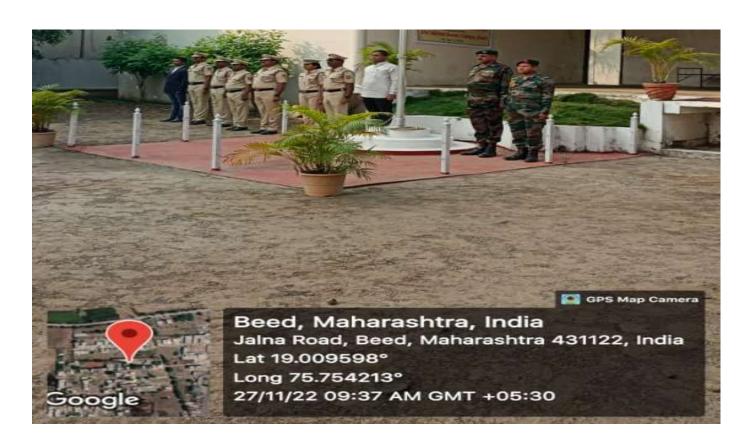

### **EVENT REPORT:INTERNATIONAL YOGA DAY-2022**

. 'International Yoga Day' was celebrated on 21 June 2022 at District Sports ground Beed in association with District Sports Office Beed. Collector Hon'ble Radhabinod Sharma was the chief guest of the event. On this occasion, he guided the students on 'Importance of Yogasana in human life and regular practice of Yogasana'. Further, he increased the enthusiasm of the participating staff and students by performing various yoga exercises. One officer and 34 NCC cadets participated in this program. The aim of the event was to create awareness around the world about the many benefits of yoga practice.

# **EVENT REPORT: INTERNATIONAL YOGA DAY-2022**