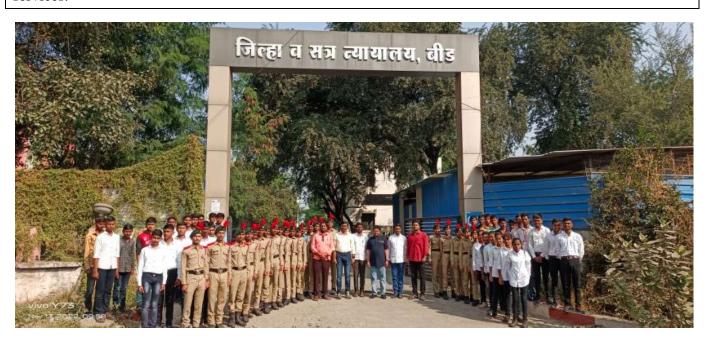

### **EVENT REPORT: A ORIENTATION TRAINING CAMP**

A training camp was organized by the NCC department for the students of Beed district who are preparing for the recruitment of Army and Police Department from 30th July to 8th August 2022. A total of 100 students participated in the training. The purpose of this program is as a social commitment of NCC department and to increase the number of students from Beed district in army and police force.

## EVENT REPORT: A ORIENTATION TRAINING CAMP