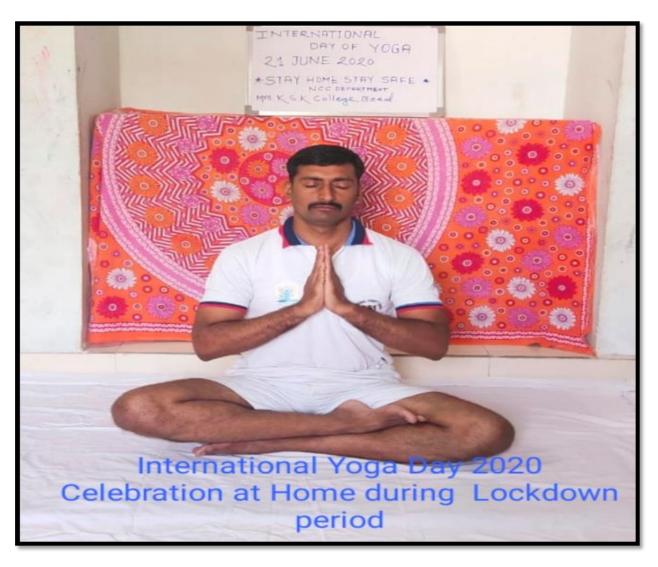

### **EVENT REPORT:INTERNATIONAL YOGA DAY-2022**

. 'International Yoga Day' was celebrated on 21 June 2022 at District Sports ground Beed in association with District Sports Office Beed. Collector Hon'ble Radhabinod Sharma was the chief guest of the event. On this occasion, he guided the students on 'Importance of Yogasana in human life and regular practice of Yogasana'. Further, he increased the enthusiasm of the participating staff and students by performing various yoga exercises. One officer and 34 NCC cadets participated in this program. The aim of the event was to create awareness around the world about the many benefits of yoga practice.