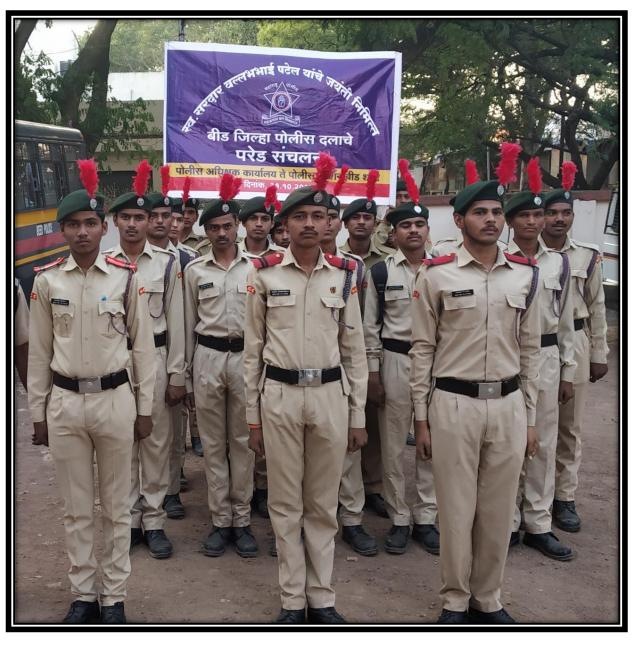

### **EVENT REPORT: A ORIENTATION TRAINING CAMP**

A training camp was organized by the NCC department for the students of Beed district who are preparing for the recruitment of Army and Police Department from 30th July to 8th August 2022. A total of 100 students participated in the training. The purpose of this program is as a social commitment of NCC department and to increase the number of students from Beed district in army and police force.

## EVENT REPORT: A ORIENTATION TRAINING CAMP