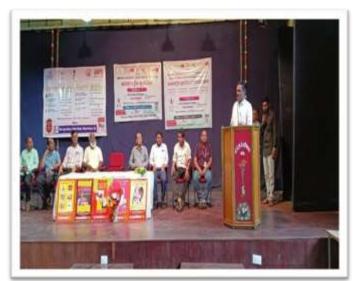

### **EVENT REPORT:INTERNATIONAL YOGA DAY-2022**

. 'International Yoga Day' was celebrated on 21 June 2022 at District Sports ground Beed in association with District Sports Office Beed. Collector Hon'ble Radhabinod Sharma was the chief guest of the event. On this occasion, he guided the students on 'Importance of Yogasana in human life and regular practice of Yogasana'. Further, he increased the enthusiasm of the participating staff and students by performing various yoga exercises. One officer and 34 NCC cadets participated in this program. The aim of the event was to create awareness around the world about the many benefits of yoga practice.

# **EVENT REPORT: INTERNATIONAL YOGA DAY-2022**