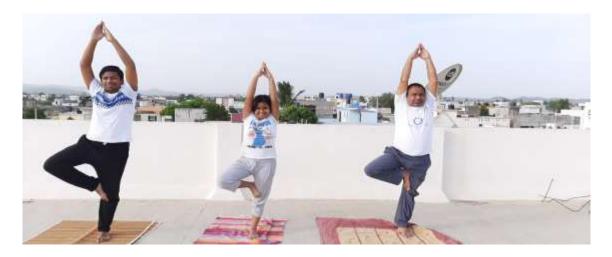

### **EVENT REPORT:INTERNATIONAL YOGA DAY-2022**

. 'International Yoga Day' was celebrated on 21 June 2022 at District Sports ground Beed in association with District Sports Office Beed. Collector Hon'ble Radhabinod Sharma was the chief guest of the event. On this occasion, he guided the students on 'Importance of Yogasana in human life and regular practice of Yogasana'. Further, he increased the enthusiasm of the participating staff and students by performing various yoga exercises. One officer and 34 NCC cadets participated in this program. The aim of the event was to create awareness around the world about the many benefits of yoga practice.