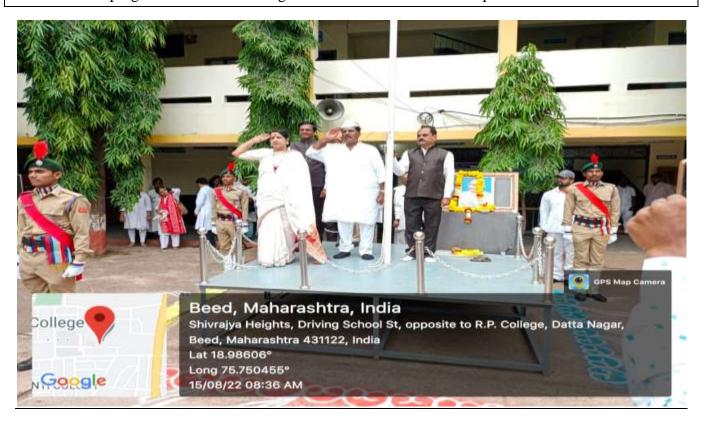

### EVENT REPORT: AZADI KA AMRIT MAHOTSAV, A FLAG HOISTING PROGRAM

. On the occasion of Azadi Ka Amrit Mahotsav, a flag hoisting program was organized in the college from 13th August to 15th August 2022 as per the order of the Government of India. 1 officer of NCC department and 54 students participated in this program. The purpose of this program was to inculcate patriotism and patriotism among Indian citizens.

# EVENT REPORT: AZADI KA AMRIT MAHOTSAV, A FLAG HOISTING PROGRAM