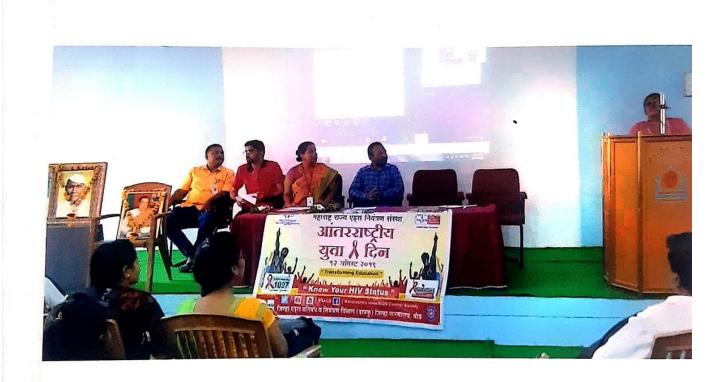

### **EVENT REPORT:INTERNATIONAL YOGA DAY-2022**

. 'International Yoga Day' was celebrated on 21 June 2022 at District Sports ground Beed in association with District Sports Office Beed. Collector Hon'ble Radhabinod Sharma was the chief guest of the event. On this occasion, he guided the students on 'Importance of Yogasana in human life and regular practice of Yogasana'. Further, he increased the enthusiasm of the participating staff and students by performing various yoga exercises. One officer and 34 NCC cadets participated in this program. The aim of the event was to create awareness around the world about the many benefits of yoga practice.