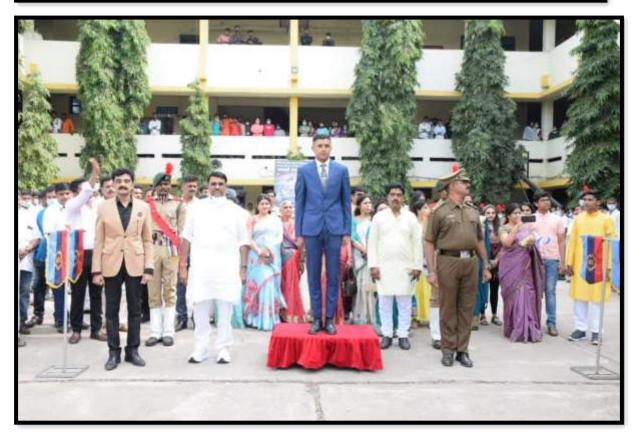

### EVENT REPORT: AZADI KA AMRIT MAHOTSAV, A FLAG HOISTING PROGRAM

. On the occasion of Azadi Ka Amrit Mahotsav, a flag hoisting program was organized in the college from 13th August to 15th August 2022 as per the order of the Government of India. 1 officer of NCC department and 54 students participated in this program. The purpose of this program was to inculcate patriotism and patriotism among Indian citizens.

# EVENT REPORT: AZADI KA AMRIT MAHOTSAV, A FLAG HOISTING PROGRAM