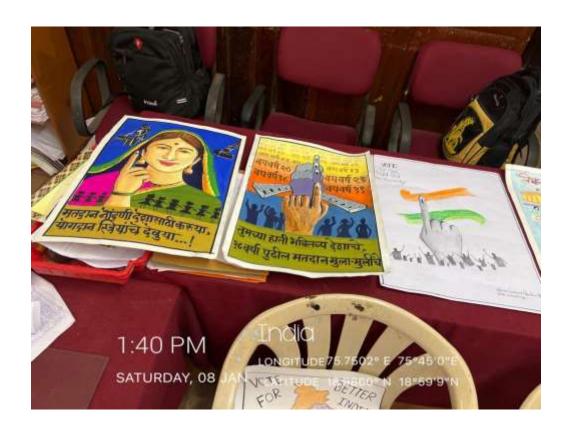

vaii C                                    | havan Ilth           | Sci (3:400)   |
|                                                        |                      |               |
|                                                        | 100                  | 100           |









#### **Event Report No. 10**

Name of the event : Drawing Competition on Women Voter awareness in India

Organized / Sponsored by : Women cell NSS and NCC Department

Date of event : 08-01-2022

Location of event : Sports Hall/Auditorium.

President of event : Principal Dr. Deepa Kshirsagar

Chief guest of event : Mrs. Soniya Hange (Mob. 8237885512).Project Coordinator, Ending Child Marriage Project, under Women and Child Development Department, Maharashtra State, UNICEF.

Number of participants : 7









## सौ.के.एस.के महाविदयालय बीड. महिला कक्ष 2021-22

महिला कक्षाच्या वतीने महिला सशक्तीकरणाचा एक भाग म्हणुन स्त्रियांना मतदार नोंदणी आवाहन या विषयावर दिनांक 08 जानेवारी 2022 रोजी सकाळी 10 ते 12 या वेळेत चित्रकला स्पर्धेचे आयोजन केले आहे. त्यातील सहभागी विद्यार्थी विद्यार्थीनी खालील प्रमाणे होते.

| अ.क्र. | संपूर्ण नांव              | वर्ग      | मोबाईल                   | क्रमांक |
|--------|---------------------------|-----------|--------------------------|---------|
| 7      | कोमल अशोकराव वीर          | B.com - I | 9146414991               | द्वितीय |
| 2      | भूषण राज् गायकवाड         | M.com - I | 7276858542               |         |
| 3      | जय अशोक पवार              | XI Sci    | 9075354884               | तृतीय   |
| 4      | रुपनर प्रतिक्षा नानासाहेब | M.A. II   | 7517561972