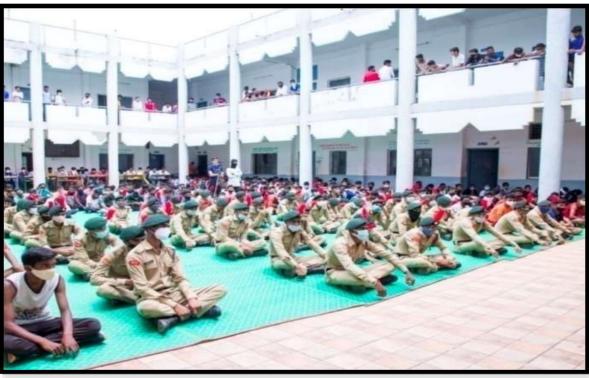

### **EVENT REPORT:INTERNATIONAL YOGA DAY-2022**

. 'International Yoga Day' was celebrated on 21 June 2022 at District Sports ground Beed in association with District Sports Office Beed. Collector Hon'ble Radhabinod Sharma was the chief guest of the event. On this occasion, he guided the students on 'Importance of Yogasana in human life and regular practice of Yogasana'. Further, he increased the enthusiasm of the participating staff and students by performing various yoga exercises. One officer and 34 NCC cadets participated in this program. The aim of the event was to create awareness around the world about the many benefits of yoga practice.

# **EVENT REPORT: INTERNATIONAL YOGA DAY-2022**