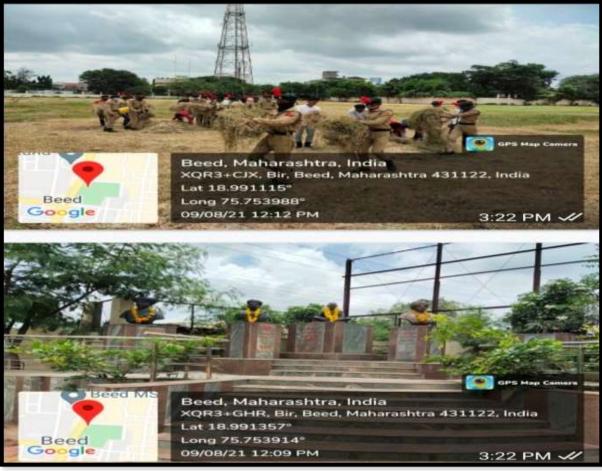

### **EVENT REPORT: A ORIENTATION TRAINING CAMP**

A training camp was organized by the NCC department for the students of Beed district who are preparing for the recruitment of Army and Police Department from 30th July to 8th August 2022. A total of 100 students participated in the training. The purpose of this program is as a social commitment of NCC department and to increase the number of students from Beed district in army and police force.

## EVENT REPORT: A ORIENTATION TRAINING CAMP