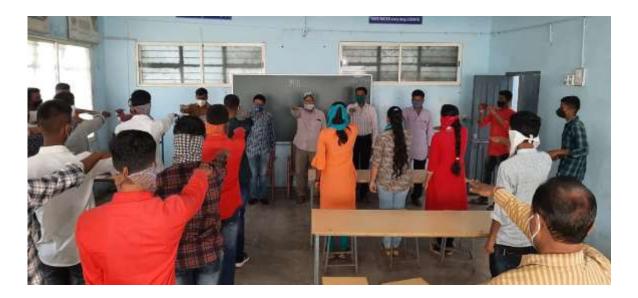

te N.P, Dr. Shinde S.V







Name of the Event :- Tobacoo Feee Campaigning
Organization :- National service scheme

/Location :- Mrs. K.S.K College, Beed dated 21-06-2020

Presented :- Dr. Shivanand Kshirsagar
Chief Guest :- Dr. Abasaheb Hange

No of Participants :- No.Of Teachers -04, No.of Volunteers - 35 :- Contact Name :- Dr. Khakre P.R, Shete N.P, Dr. Shinde S.V

Mrs. K.S.K College and National service scheme to organize to Dr.BAMU, Aurangabad to NSS Coordinator Letter to reference Tobacoo Free Campaigning to present seminar Hall to guidance Vice Principal Dr. Abasahe Hange to Present Dr. shivanand Kshirsagar to speech volunteers to explain disadvantages of human body. To effect of mouth cancer, Alser, intestine disease etc. and next all volunteers and teachers tobacco free pledge.



| de Kahala Shandi Marayan