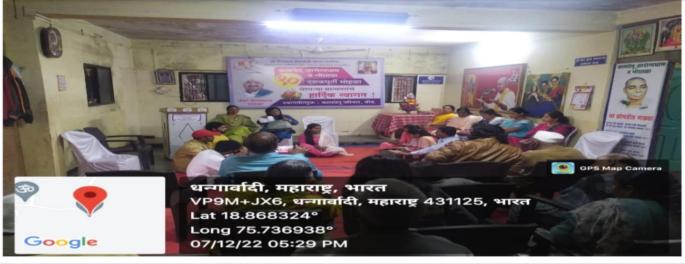

### **EVENT REPORT:INTERNATIONAL YOGA DAY-2022**

. 'International Yoga Day' was celebrated on 21 June 2022 at District Sports ground Beed in association with District Sports Office Beed. Collector Hon'ble Radhabinod Sharma was the chief guest of the event. On this occasion, he guided the students on 'Importance of Yogasana in human life and regular practice of Yogasana'. Further, he increased the enthusiasm of the participating staff and students by performing various yoga exercises. One officer and 34 NCC cadets participated in this program. The aim of the event was to create awareness around the world about the many benefits of yoga practice.