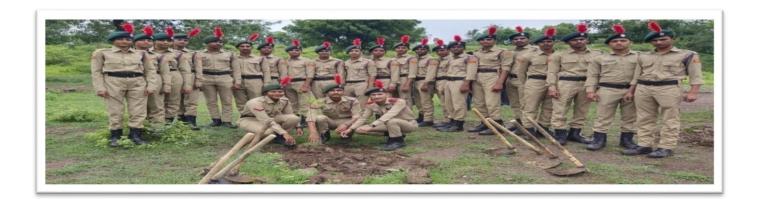

### **EVENT REPORT: 'KARGIL VIJAY DIN'**

. On 26 July 2022, 'Kargil Vijay Din' was celebrated on behalf of NCC department. On this occasion, Principal Director of Maharashtra State Faculty Development Academy, Pune (MSFDA) Dr. Nipun Vinayak offered wreaths to the image of martyred jawans. On this occasion, he guided the students about 'Operation Vijay and the role of Indian soldiers in it'. The NCC students were very impressed by hearing the brave stories of the Indian soldiers. The objective of the program was to create national unity and integrity among the Indian citizens and to instill love among the people for the Indian martyrs. 1 officer and 34 NCC cadets participated in this program.