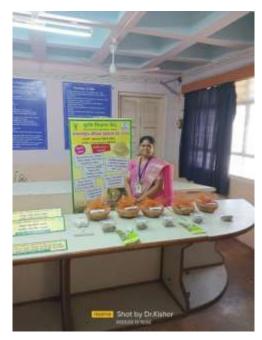

cientists & academicians are conduitly invited to participate in the national conference. Registration fees may be paid by online mode. Spot registration will be available

#### Registration Fees Details :

Participation with paper publication: Only participation:

#### Important Links:

Registration link:

https://docs.gougle.com/forms/d/e/1FAlpQLSep9Ff5425 fe4W8RLKVDmUwSWc2ydfWj0LME7J2ndV1\_VRm A/viewform/tusp=sf link After Submiting Online Registration Form join

Whats see Link

#### Account Holder Name :

Principal Mrs.K.S.K.College, Beed Bank Details: Bank of Maharastra, Chatrapati Sankul, Shubhash Road, Beed Account No.: 60201353177 IFSC Code: MAHB0000121

Note: After Payment, Please Take Screenshot of Successful Payment of Transaction & Send it on m manipiadhov/896@gmail.com









Name of the event: Celebration of "World Womens Day"
Organized / sponsored by: Women Cell Mrs K.S.K. College Reed

Organized / sponsored by : Women Cell Mrs.K.S.K. College Beed Date of event 08.03.2023

**Location of event: Hall no.16** 

President of the event: Vice Principal Dr.SanjayPatilDeolankar

The chief guest of the event: AdvSarika Kulkarni, AdvVarsha Dalvi, District Court

**Beed** 

Number of participants : 32 (22M+10F) Contact person's Name : Dr. M.S. Khandat,

#### **Summary of the Event**

On dated 8 th March 2023 International Women's Day has celebrated in Hall number 17. President of the program was Hon.vice Principal Dr. Sanjay Patil.

Introduction of the IWD and review of programs held Women cell was stated by Chairman of ICC, Professor Maya Khandat.

Chief guest of the