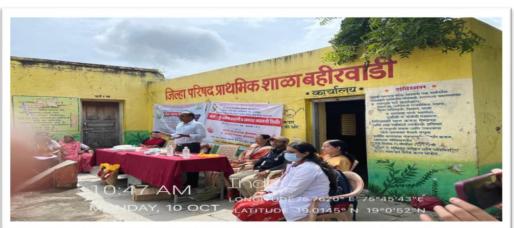

### **EVENT REPORT:INTERNATIONAL YOGA DAY-2022**

. 'International Yoga Day' was celebrated on 21 June 2022 at District Sports ground Beed in association with District Sports Office Beed. Collector Hon'ble Radhabinod Sharma was the chief guest of the event. On this occasion, he guided the students on 'Importance of Yogasana in human life and regular practice of Yogasana'. Further, he increased the enthusiasm of the participating staff and students by performing various yoga exercises. One officer and 34 NCC cadets participated in this program. The aim of the event was to create awareness around the world about the many benefits of yoga practice.