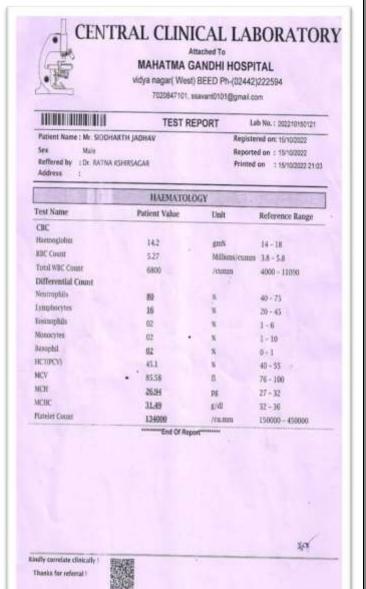

## Criterion III:

3.4.3: Number of extension and outreach programs conducted by the institution through organized forums including NSS / NCC with involvement of community 2022-2023