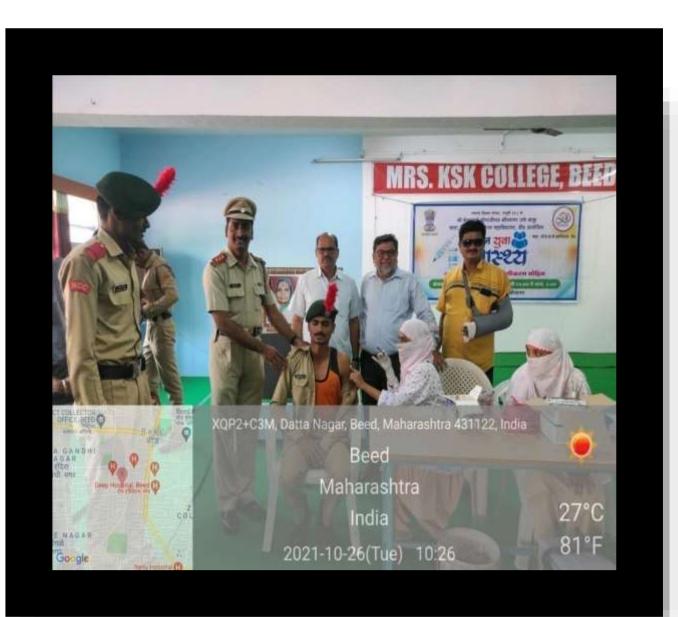

## **EVENT REPORT: 'DRUG ABUSE PREVENTION OATH'**

Narcotics Control Bureau Mumbai had appealed to the students and staff of the college to participate in the awareness campaign about the ill effects of drug consumption. On 25th June 2022, the students and staff of the college took the 'Drug Abuse Prevention Oath' on the online platform and publicized it on social media. Further, on 17th August 2022, the students and staff of the college took a joint pledge against drug abuse and created public awareness of its ill effects in the college premises. A total of 54 people participated in this. The purpose of this program was to create awareness in the society about the ill effects of consumption of Drug.

# EVENT REPORT: 'DRUG ABUSE PREVENTION OATH'