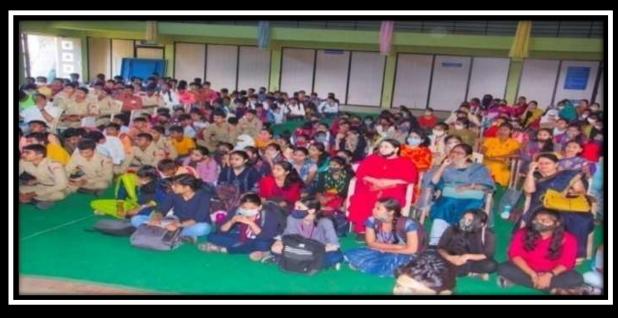

### **EVENT REPORT:INTERNATIONAL YOGA DAY-2022**

. 'International Yoga Day' was celebrated on 21 June 2022 at District Sports ground Beed in association with District Sports Office Beed. Collector Hon'ble Radhabinod Sharma was the chief guest of the event. On this occasion, he guided the students on 'Importance of Yogasana in human life and regular practice of Yogasana'. Further, he increased the enthusiasm of the participating staff and students by performing various yoga exercises. One officer and 34 NCC cadets participated in this program. The aim of the event was to create awareness around the world about the many benefits of yoga practice.