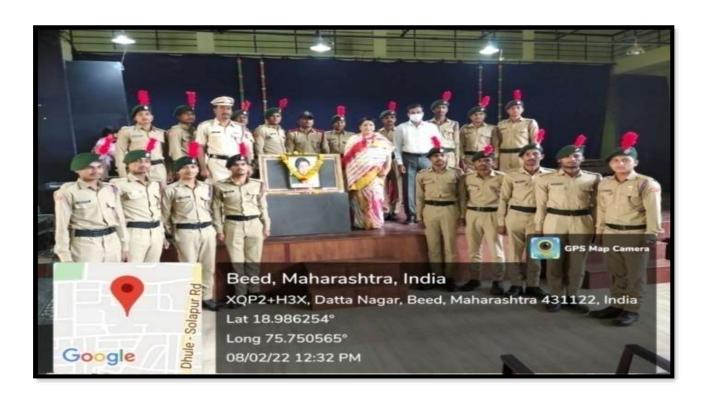

### **EVENT REPORT: 'KARGIL VIJAY DIN'**

. On 26 July 2022, 'Kargil Vijay Din' was celebrated on behalf of NCC department. On this occasion, Principal Director of Maharashtra State Faculty Development Academy, Pune (MSFDA) Dr. Nipun Vinayak offered wreaths to the image of martyred jawans. On this occasion, he guided the students about 'Operation Vijay and the role of Indian soldiers in it'. The NCC students were very impressed by hearing the brave stories of the Indian soldiers. The objective of the program was to create national unity and integrity among the Indian citizens and to instill love among the people for the Indian martyrs. 1 officer and 34 NCC cadets participated in this program.

## EVENT REPORT: 'KARGIL VIJAY DIN'