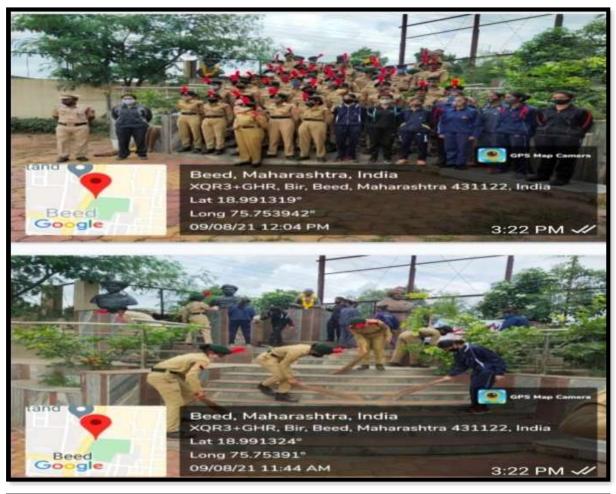

### **EVENT REPORT: A ORIENTATION TRAINING CAMP**

A training camp was organized by the NCC department for the students of Beed district who are preparing for the recruitment of Army and Police Department from 30th July to 8th August 2022. A total of 100 students participated in the training. The purpose of this program is as a social commitment of NCC department and to increase the number of students from Beed district in army and police force.

## EVENT REPORT: A ORIENTATION TRAINING CAMP