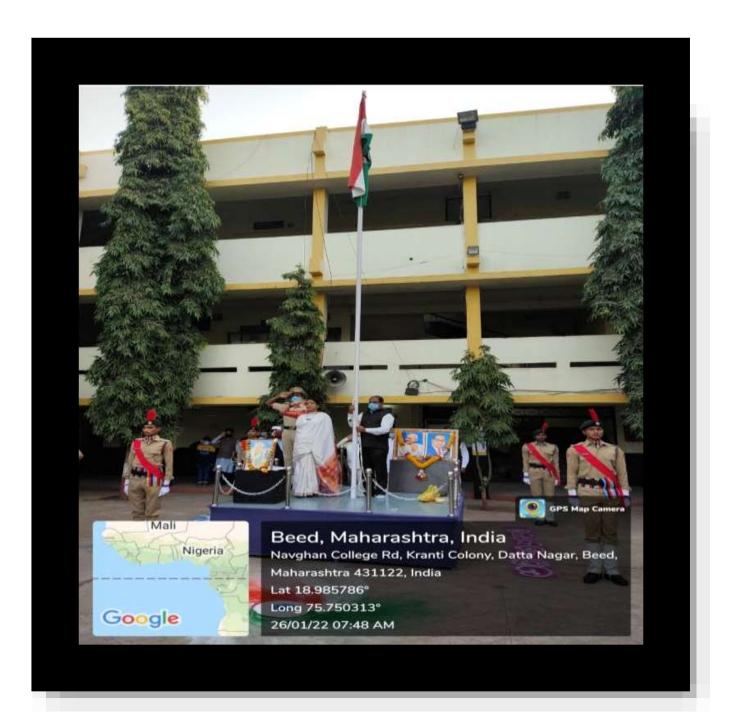

### EVENT REPORT: AZADI KA AMRIT MAHOTSAV, A FLAG HOISTING PROGRAM

. On the occasion of Azadi Ka Amrit Mahotsav, a flag hoisting program was organized in the college from 13th August to 15th August 2022 as per the order of the Government of India. 1 officer of NCC department and 54 students participated in this program. The purpose of this program was to inculcate patriotism and patriotism among Indian citizens.

# EVENT REPORT: AZADI KA AMRIT MAHOTSAV, A FLAG HOISTING PROGRAM