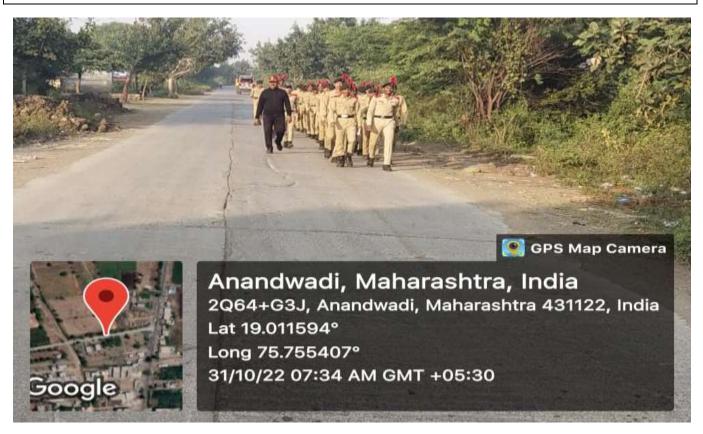

#### **EVENT REPORT: 'HAR GHAR TIRANGA'**

On the occasion of Azadi Ka Amrit Mahotsav on 12th August 2022, 'Har Ghar Tiranga' public awareness rally was organized by NCC department. The rally was started by Incharge Principal Dr. Shivanand Kshirsagar from the college by showing the green flag. Further, the rally was taken out from Civil Hospital, Superintendent of Police Office, Shivaji Chowk, Bus Stand, Multipurpose Ground. Indian tricolor was distributed to many citizens on this occasion. One officer and 54 students of the college and 5 officers and 100 students of NCC Beed participated in this program. The purpose of this program was to spread and promote the Azadi Ka Amrit Mahotsav program.