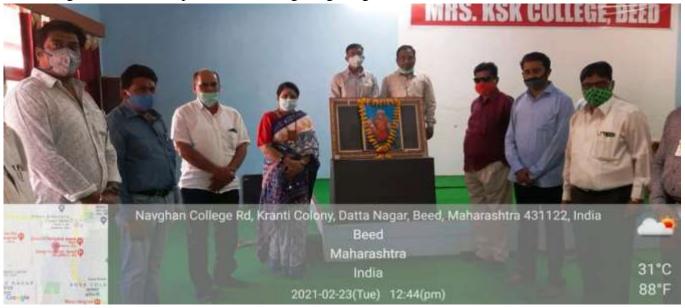

### **EVENT REPORT: 'KARGIL VIJAY DIN'**

. On 26 July 2022, 'Kargil Vijay Din' was celebrated on behalf of NCC department. On this occasion, Principal Director of Maharashtra State Faculty Development Academy, Pune (MSFDA) Dr. Nipun Vinayak offered wreaths to the image of martyred jawans. On this occasion, he guided the students about 'Operation Vijay and the role of Indian soldiers in it'. The NCC students were very impressed by hearing the brave stories of the Indian soldiers. The objective of the program was to create national unity and integrity among the Indian citizens and to instill love among the people for the Indian martyrs. 1 officer and 34 NCC cadets participated in this program.

## EVENT REPORT: 'KARGIL VIJAY DIN'