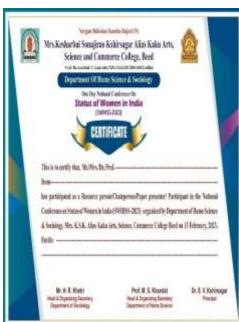

Navgan Shikshan Sanstha Rajuri (N)

# Mrs. Kesharbai Sonajirao Kshirsagar Alias Kaku Arts, Science & Commerce College, Beed-431122

Secretary

**Principal** Dr. S.V. Kshirsagar

NAAC reaccredited - A Grade ISO- 21001:2018

Green audit

Dr. B. S. Kshirsagar

[3.18 CGPA as per New RAF]

Website -kskcollegebeed.com E-mail-kskbeed123@rediffmail.com Ph. (02442)222641 Fax-(02442)230197

## Criterion III:

3.4.3: Number of extension and outreach programs conducted by the institution through organized forums including NSS / NCC with involvement of community 2022-2023