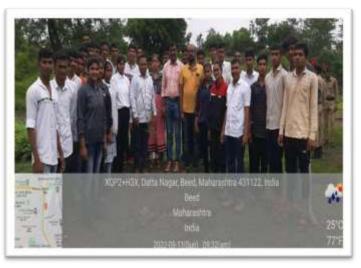

### EVENT REPORT: AZADI KA AMRIT MAHOTSAV, A FLAG HOISTING PROGRAM

. On the occasion of Azadi Ka Amrit Mahotsav, a flag hoisting program was organized in the college from 13th August to 15th August 2022 as per the order of the Government of India. 1 officer of NCC department and 54 students participated in this program. The purpose of this program was to inculcate patriotism and patriotism among Indian citizens.