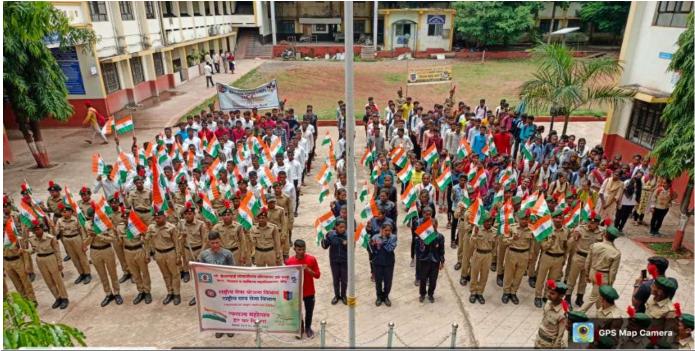

### EVENT REPORT: AZADI KA AMRIT MAHOTSAV, A FLAG HOISTING PROGRAM

. On the occasion of Azadi Ka Amrit Mahotsav, a flag hoisting program was organized in the college from 13th August to 15th August 2022 as per the order of the Government of India. 1 officer of NCC department and 54 students participated in this program. The purpose of this program was to inculcate patriotism and patriotism among Indian citizens.

# EVENT REPORT: AZADI KA AMRIT MAHOTSAV, A FLAG HOISTING PROGRAM