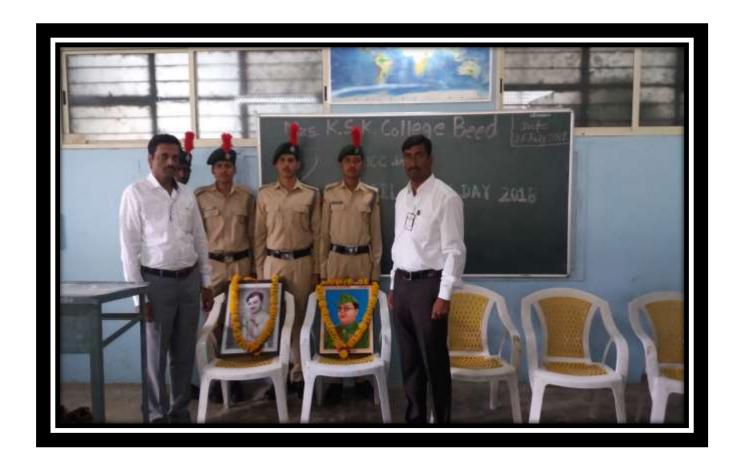

### **EVENT REPORT: 'KARGIL VIJAY DIN'**

. On 26 July 2022, 'Kargil Vijay Din' was celebrated on behalf of NCC department. On this occasion, Principal Director of Maharashtra State Faculty Development Academy, Pune (MSFDA) Dr. Nipun Vinayak offered wreaths to the image of martyred jawans. On this occasion, he guided the students about 'Operation Vijay and the role of Indian soldiers in it'. The NCC students were very impressed by hearing the brave stories of the Indian soldiers. The objective of the program was to create national unity and integrity among the Indian citizens and to instill love among the people for the Indian martyrs. 1 officer and 34 NCC cadets participated in this program.

## EVENT REPORT: 'KARGIL VIJAY DIN'