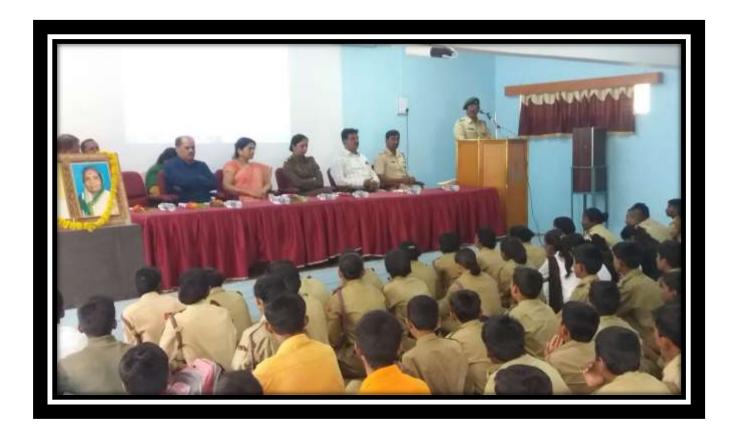

### **EVENT REPORT: 'KARGIL VIJAY DIN'**

. On 26 July 2022, 'Kargil Vijay Din' was celebrated on behalf of NCC department. On this occasion, Principal Director of Maharashtra State Faculty Development Academy, Pune (MSFDA) Dr. Nipun Vinayak offered wreaths to the image of martyred jawans. On this occasion, he guided the students about 'Operation Vijay and the role of Indian soldiers in it'. The NCC students were very impressed by hearing the brave stories of the Indian soldiers. The objective of the program was to create national unity and integrity among the Indian citizens and to instill love among the people for the Indian martyrs. 1 officer and 34 NCC cadets participated in this program.

## EVENT REPORT: 'KARGIL VIJAY DIN'