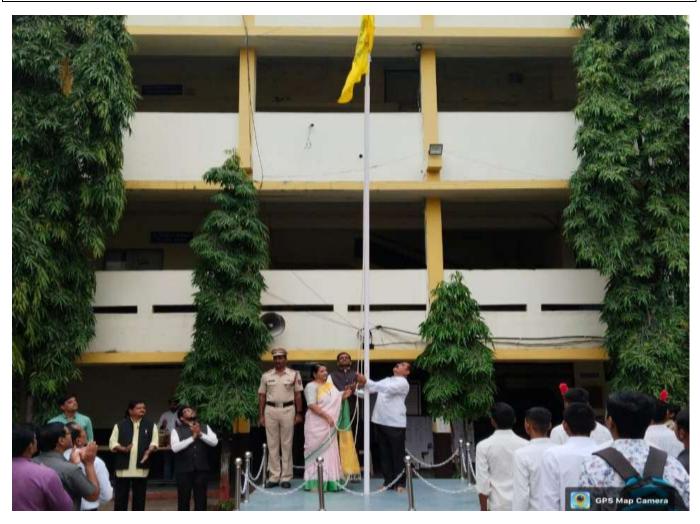

### EVENT REPORT: AZADI KA AMRIT MAHOTSAV, A FLAG HOISTING PROGRAM

. On the occasion of Azadi Ka Amrit Mahotsav, a flag hoisting program was organized in the college from 13th August to 15th August 2022 as per the order of the Government of India. 1 officer of NCC department and 54 students participated in this program. The purpose of this program was to inculcate patriotism and patriotism among Indian citizens.

# EVENT REPORT: AZADI KA AMRIT MAHOTSAV, A FLAG HOISTING PROGRAM