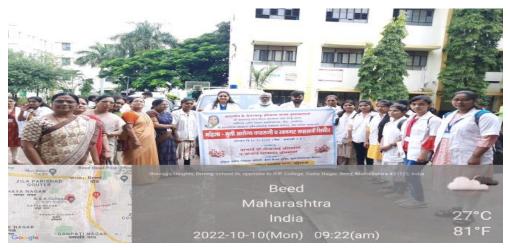

## **EVENT REPORT: 'DRUG ABUSE PREVENTION OATH'**

Narcotics Control Bureau Mumbai had appealed to the students and staff of the college to participate in the awareness campaign about the ill effects of drug consumption. On 25th June 2022, the students and staff of the college took the 'Drug Abuse Prevention Oath' on the online platform and publicized it on social media. Further, on 17th August 2022, the students and staff of the college took a joint pledge against drug abuse and created public awareness of its ill effects in the college premises. A total of 54 people participated in this. The purpose of this program was to create awareness in the society about the ill effects of consumption of Drug.