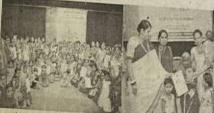

### **EVENT REPORT: 'KARGIL VIJAY DIN'**

. On 26 July 2022, 'Kargil Vijay Din' was celebrated on behalf of NCC department. On this occasion, Principal Director of Maharashtra State Faculty Development Academy, Pune (MSFDA) Dr. Nipun Vinayak offered wreaths to the image of martyred jawans. On this occasion, he guided the students about 'Operation Vijay and the role of Indian soldiers in it'. The NCC students were very impressed by hearing the brave stories of the Indian soldiers. The objective of the program was to create national unity and integrity among the Indian citizens and to instill love among the people for the Indian martyrs. 1 officer and 34 NCC cadets participated in this program.

## EVENT REPORT: 'KARGIL VIJAY DIN'