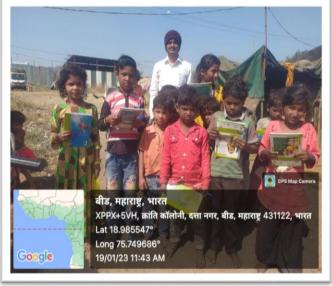

s of college were involved in this program.

List of students and teachers Participated:Dr. P. R. Maheshmalka, Dr. S. K. Jogdand,Dr. A. V. Shind,Dr. S. M. Joshi, Dr. Shrayu MuleMr. H. R. Khetri,Dr. Thorat Sir, Akshada Chavan,Sayali Kolekar, Pawan ShindeGaikwad NikitaShinde Sangram.





#### **Event Report**

Name of the event : Fruits and educational material donated to poor children's

Organized / Sponsored by : Dept of Sociology
Date of event : 19 January 2023

Location of event : Kranti Colony Datta Nagar, Beed

Contact person's Name : Mr. H. R. Khetri

#### **Summary of the Event**

Head of Dept of Sociology Mr. H. R. Khetrihave been distributed fruits and educational materials to the economically poor and needy peoples Childs living in slum area of Kranti Colony Datta Nagar Beed.







#### **Event Report**

Name of the event : Winter cloths distribution among needy ones.

Organized / Sponsored by : Dept of Sociology
Date of event : 22 January 2023

Location of event : Shubhash Road Malives, Beed.

Contact person's Name : Mr. H. R. Khetri

#### **Summary of the Event**

Dept of Sociology of our college as a part of cultivates social commitments the head of sociology departments Mr. H. R. Khetri sir distributed winter cloths to the poor people's living in the Malives area of Beed city.

The following staff of college involved in this activity

1. Mr. H. R. Khetri

2. Mr. G. B. Yadav





#### **Event Report**

Name of the event : Socio-economic and COVID-19 survey of village

Organized / Sponsored by : Dept of Sociology
Date of event : 20 January 2023

Location of eve