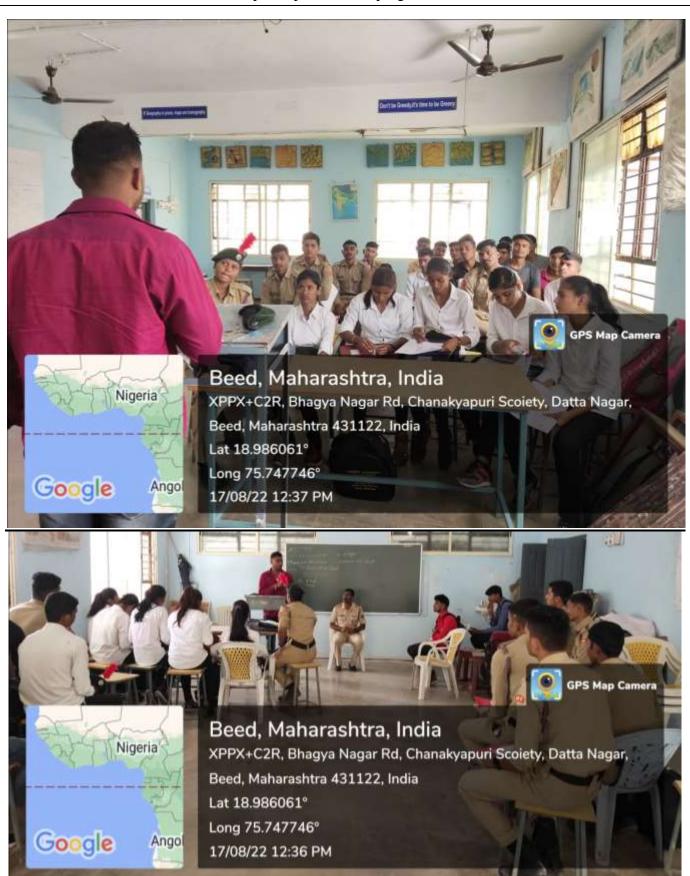

## **EVENT REPORT: 'DRUG ABUSE PREVENTION OATH'**

Narcotics Control Bureau Mumbai had appealed to the students and staff of the college to participate in the awareness campaign about the ill effects of drug consumption. On 25th June 2022, the students and staff of the college took the 'Drug Abuse Prevention Oath' on the online platform and publicized it on social media. Further, on 17th August 2022, the students and staff of the college took a joint pledge against drug abuse and created public awareness of its ill effects in the college premises. A total of 54 people participated in this. The purpose of this program was to create awareness in the society about the ill effects of consumption of Drug.

# EVENT REPORT: 'DRUG ABUSE PREVENTION OATH'