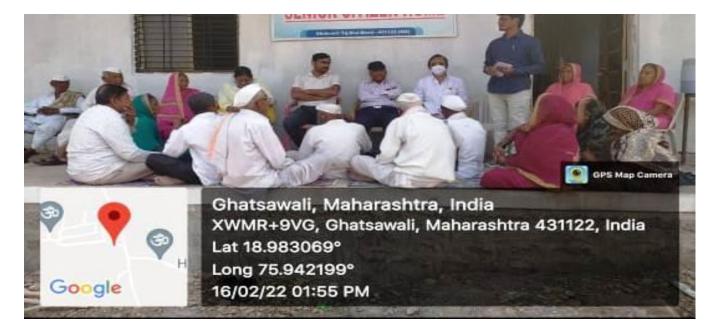

### **EVENT REPORT: 'KARGIL VIJAY DIN'**

. On 26 July 2022, 'Kargil Vijay Din' was celebrated on behalf of NCC department. On this occasion, Principal Director of Maharashtra State Faculty Development Academy, Pune (MSFDA) Dr. Nipun Vinayak offered wreaths to the image of martyred jawans. On this occasion, he guided the students about 'Operation Vijay and the role of Indian soldiers in it'. The NCC students were very impressed by hearing the brave stories of the Indian soldiers. The objective of the program was to create national unity and integrity among the Indian citizens and to instill love among the people for the Indian martyrs. 1 officer and 34 NCC cadets participated in this program.