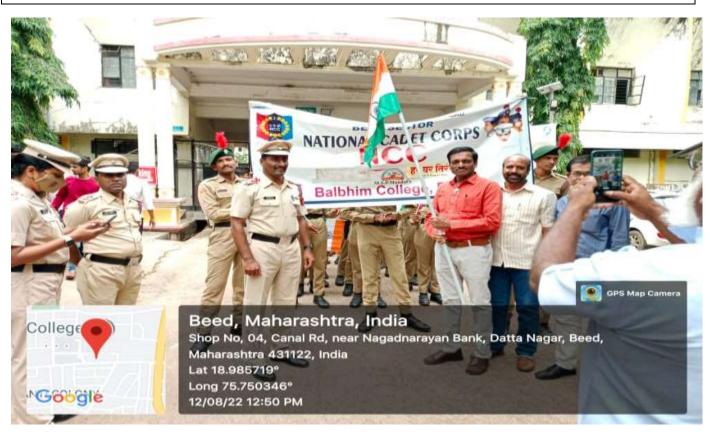

#### **EVENT REPORT: 'HAR GHAR TIRANGA'**

On the occasion of Azadi Ka Amrit Mahotsav on 12th August 2022, 'Har Ghar Tiranga' public awareness rally was organized by NCC department. The rally was started by Incharge Principal Dr. Shivanand Kshirsagar from the college by showing the green flag. Further, the rally was taken out from Civil Hospital, Superintendent of Police Office, Shivaji Chowk, Bus Stand, Multipurpose Ground. Indian tricolor was distributed to many citizens on this occasion. One officer and 54 students of the college and 5 officers and 100 students of NCC Beed participated in this program. The purpose of this program was to spread and promote the Azadi Ka Amrit Mahotsav program.

## EVENT REPORT: 'HAR GHAR TIRANGA'