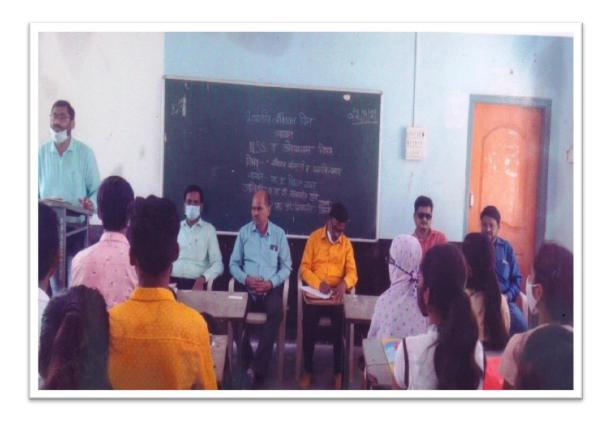

### **EVENT REPORT:INTERNATIONAL YOGA DAY-2022**

. 'International Yoga Day' was celebrated on 21 June 2022 at District Sports ground Beed in association with District Sports Office Beed. Collector Hon'ble Radhabinod Sharma was the chief guest of the event. On this occasion, he guided the students on 'Importance of Yogasana in human life and regular practice of Yogasana'. Further, he increased the enthusiasm of the participating staff and students by performing various yoga exercises. One officer and 34 NCC cadets participated in this program. The aim of the event was to create awareness around the world about the many benefits of yoga practice.

# **EVENT REPORT: INTERNATIONAL YOGA DAY-2022**