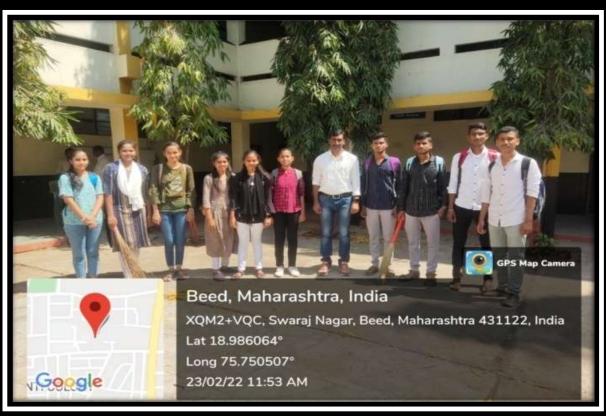

### **EVENT REPORT:INTERNATIONAL YOGA DAY-2022**

. 'International Yoga Day' was celebrated on 21 June 2022 at District Sports ground Beed in association with District Sports Office Beed. Collector Hon'ble Radhabinod Sharma was the chief guest of the event. On this occasion, he guided the students on 'Importance of Yogasana in human life and regular practice of Yogasana'. Further, he increased the enthusiasm of the participating staff and students by performing various yoga exercises. One officer and 34 NCC cadets participated in this program. The aim of the event was to create awareness around the world about the many benefits of yoga practice.

# **EVENT REPORT: INTERNATIONAL YOGA DAY-2022**