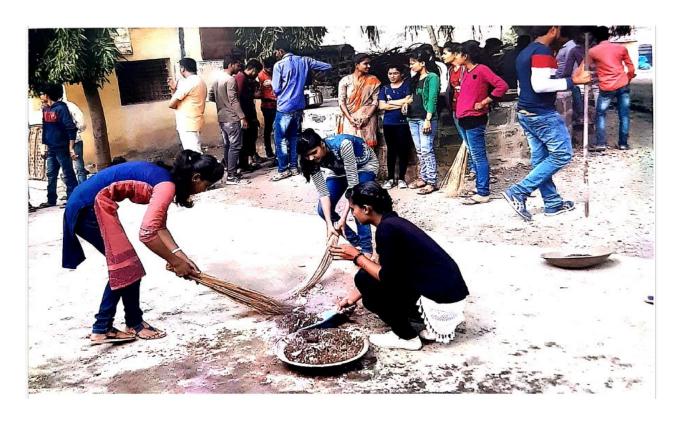

## **EVENT REPORT: 'DRUG ABUSE PREVENTION OATH'**

Narcotics Control Bureau Mumbai had appealed to the students and staff of the college to participate in the awareness campaign about the ill effects of drug consumption. On 25th June 2022, the students and staff of the college took the 'Drug Abuse Prevention Oath' on the online platform and publicized it on social media. Further, on 17th August 2022, the students and staff of the college took a joint pledge against drug abuse and created public awareness of its ill effects in the college premises. A total of 54 people participated in this. The purpose of this program was to create awareness in the society about the ill effects of consumption of Drug.