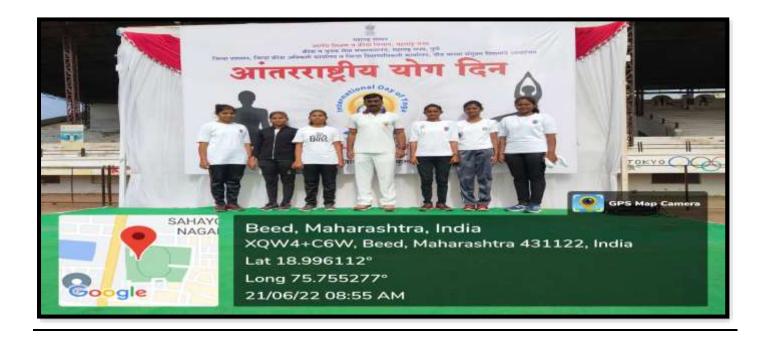

### **EVENT REPORT:INTERNATIONAL YOGA DAY-2022**

. 'International Yoga Day' was celebrated on 21 June 2022 at District Sports ground Beed in association with District Sports Office Beed. Collector Hon'ble Radhabinod Sharma was the chief guest of the event. On this occasion, he guided the students on 'Importance of Yogasana in human life and regular practice of Yogasana'. Further, he increased the enthusiasm of the participating staff and students by performing various yoga exercises. One officer and 34 NCC cadets participated in this program. The aim of the event was to create awareness around the world about the many benefits of yoga practice.