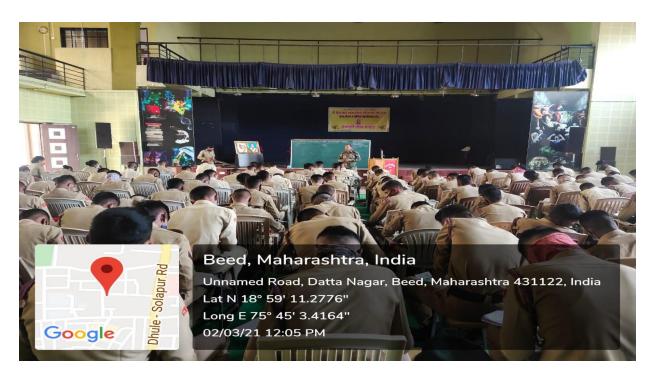

### **EVENT REPORT:INTERNATIONAL YOGA DAY-2022**

. 'International Yoga Day' was celebrated on 21 June 2022 at District Sports ground Beed in association with District Sports Office Beed. Collector Hon'ble Radhabinod Sharma was the chief guest of the event. On this occasion, he guided the students on 'Importance of Yogasana in human life and regular practice of Yogasana'. Further, he increased the enthusiasm of the participating staff and students by performing various yoga exercises. One officer and 34 NCC cadets participated in this program. The aim of the event was to create awareness around the world about the many benefits of yoga practice.