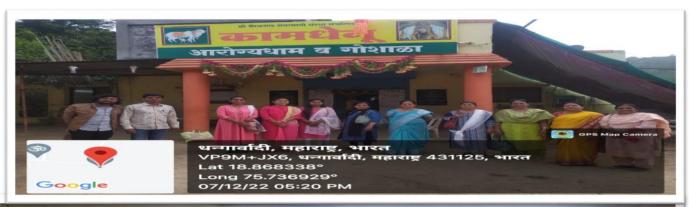

### **EVENT REPORT:INTERNATIONAL YOGA DAY-2022**

. 'International Yoga Day' was celebrated on 21 June 2022 at District Sports ground Beed in association with District Sports Office Beed. Collector Hon'ble Radhabinod Sharma was the chief guest of the event. On this occasion, he guided the students on 'Importance of Yogasana in human life and regular practice of Yogasana'. Further, he increased the enthusiasm of the participating staff and students by performing various yoga exercises. One officer and 34 NCC cadets participated in this program. The aim of the event was to create awareness around the world about the many benefits of yoga practice.