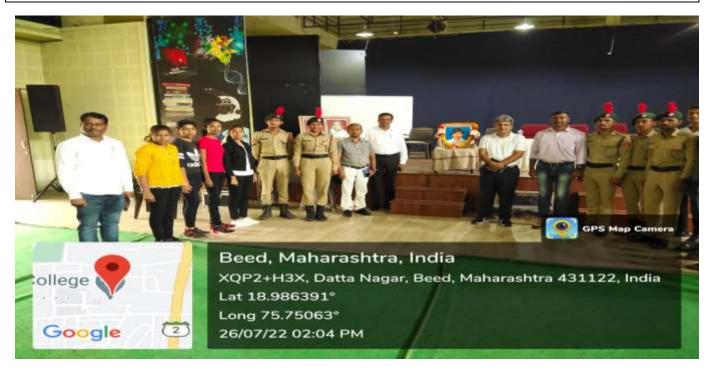

### **EVENT REPORT: 'KARGIL VIJAY DIN'**

. On 26 July 2022, 'Kargil Vijay Din' was celebrated on behalf of NCC department. On this occasion, Principal Director of Maharashtra State Faculty Development Academy, Pune (MSFDA) Dr. Nipun Vinayak offered wreaths to the image of martyred jawans. On this occasion, he guided the students about 'Operation Vijay and the role of Indian soldiers in it'. The NCC students were very impressed by hearing the brave stories of the Indian soldiers. The objective of the program was to create national unity and integrity among the Indian citizens and to instill love among the people for the Indian martyrs. 1 officer and 34 NCC cadets participated in this program.