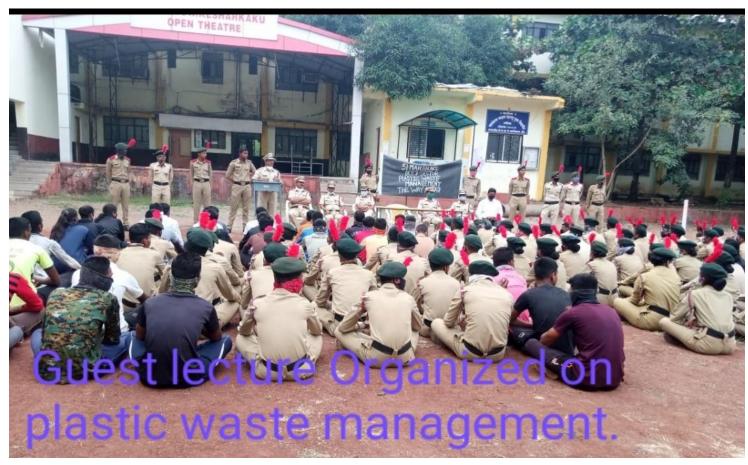

5. | RUPNAR KISHOR LIMBA           |
| 36. | JAGTAP ABHIMAN BABAN          |
| 37. | GONDE AVINASH ANIL            |
| 38. | GONDE SHRAWAN SANTOSH         |
| 39. | DHANWADE VISHAL SURESH        |
| 40. | WATMODE RAVIRAJ RAMESHWAR     |
| 41. | WAYKAR SOMNATH DASHARATH      |
| 42. | MANDVE SONABHAOO ANNA         |
| 43. | ZODGE RAVIRAJ SHANKAR         |
| 44. | JADHAV DIGAMBAR SIDDESHWAR    |
| 45. | CHAVAN AJIT SHRIRAM           |
| 46. | SUKHWASE OM LALASAHEB         |
| 47. | DALVI DHANANJAY BALU          |
| 48. | KHANDARE SUSHANT HANUMANT     |
| 49. | MANE RAMESH HANUMANT          |
| 50. | WAGH SHANTANU SUNIL           |
| 51. | GHUGE SACHIN GORAKH           |
| 52. | UBALE DIKSHA RAJENDRA         |
| 53. | MATKAR DNYANESHWARI DADASAHEB |
| 54. | SURVASE RAVIRAJ TULSHIRAM     |





**CAPT.POTE B.T.** 



#### Navgan Shikshan Sanstha Rajuri's(N)

# MRS.KESHARBAI SONAJIRAO KSHIRSAGAR ALIAS KAKU Arts, Science And Commerce College, Beed. NAAC reaccredited with 'A' grade (3.18 CGPA as per new RAF) & 150 9001-2015 certified







## **Department of NCC**

## **Event Report**

| Title of the Event                     | PHYSICAL PREPARATION FOR INDIAN |
|----------------------------------------|---------------------------------|
|                                        | ARMY SERVICES                   |
| Date and Time                          |                                 |
|                                        | 01 FEB 2021 5:00PM.             |
| Objective of the event                 |                                 |
|