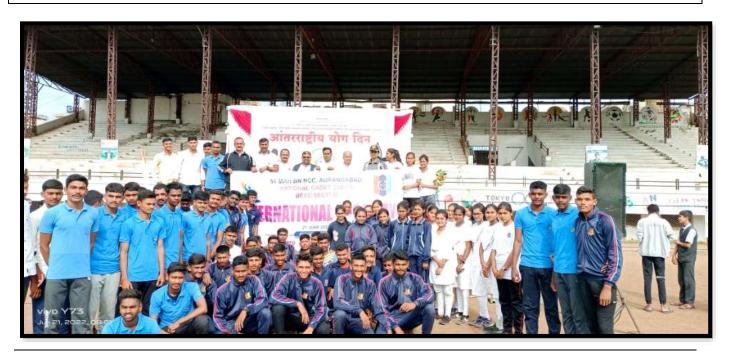

### **EVENT REPORT:INTERNATIONAL YOGA DAY-2022**

. 'International Yoga Day' was celebrated on 21 June 2022 at District Sports ground Beed in association with District Sports Office Beed. Collector Hon'ble Radhabinod Sharma was the chief guest of the event. On this occasion, he guided the students on 'Importance of Yogasana in human life and regular practice of Yogasana'. Further, he increased the enthusiasm of the participating staff and students by performing various yoga exercises. One officer and 34 NCC cadets participated in this program. The aim of the event was to create awareness around the world about the many benefits of yoga practice.