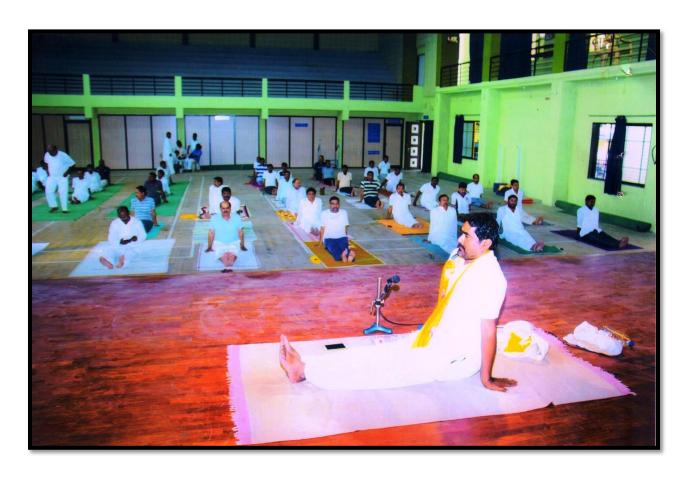

### **EVENT REPORT:INTERNATIONAL YOGA DAY-2022**

. 'International Yoga Day' was celebrated on 21 June 2022 at District Sports ground Beed in association with District Sports Office Beed. Collector Hon'ble Radhabinod Sharma was the chief guest of the event. On this occasion, he guided the students on 'Importance of Yogasana in human life and regular practice of Yogasana'. Further, he increased the enthusiasm of the participating staff and students by performing various yoga exercises. One officer and 34 NCC cadets participated in this program. The aim of the event was to create awareness around the world about the many benefits of yoga practice.