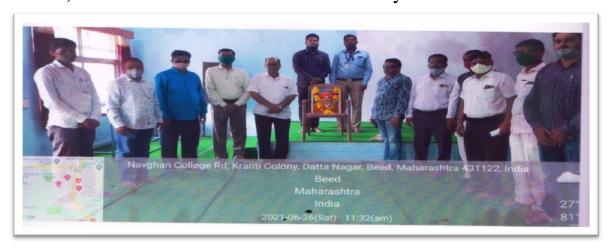

### **EVENT REPORT:INTERNATIONAL YOGA DAY-2022**

. 'International Yoga Day' was celebrated on 21 June 2022 at District Sports ground Beed in association with District Sports Office Beed. Collector Hon'ble Radhabinod Sharma was the chief guest of the event. On this occasion, he guided the students on 'Importance of Yogasana in human life and regular practice of Yogasana'. Further, he increased the enthusiasm of the participating staff and students by performing various yoga exercises. One officer and 34 NCC cadets participated in this program. The aim of the event was to create awareness around the world about the many benefits of yoga practice.