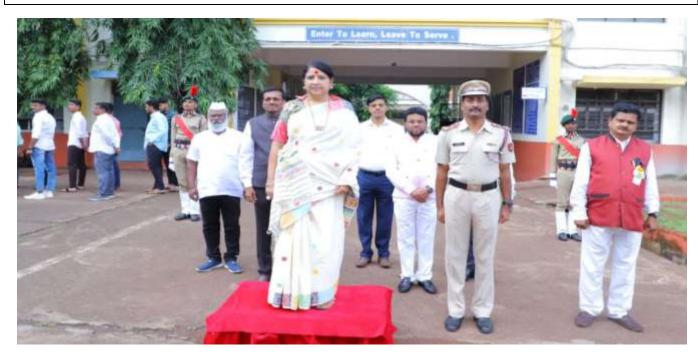

### EVENT REPORT: AZADI KA AMRIT MAHOTSAV, A FLAG HOISTING PROGRAM

. On the occasion of Azadi Ka Amrit Mahotsav, a flag hoisting program was organized in the college from 13th August to 15th August 2022 as per the order of the Government of India. 1 officer of NCC department and 54 students participated in this program. The purpose of this program was to inculcate patriotism and patriotism among Indian citizens.

# EVENT REPORT: AZADI KA AMRIT MAHOTSAV, A FLAG HOISTING PROGRAM