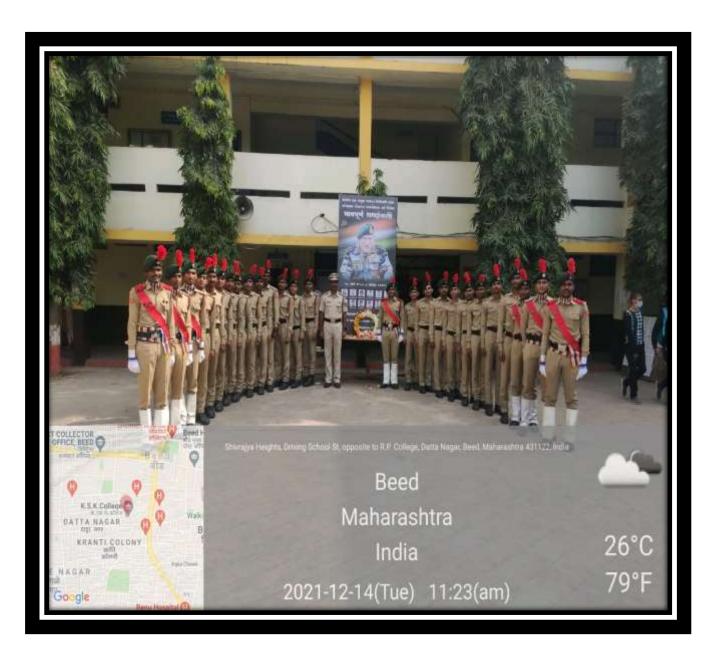

### **EVENT REPORT:INTERNATIONAL YOGA DAY-2022**

. 'International Yoga Day' was celebrated on 21 June 2022 at District Sports ground Beed in association with District Sports Office Beed. Collector Hon'ble Radhabinod Sharma was the chief guest of the event. On this occasion, he guided the students on 'Importance of Yogasana in human life and regular practice of Yogasana'. Further, he increased the enthusiasm of the participating staff and students by performing various yoga exercises. One officer and 34 NCC cadets participated in this program. The aim of the event was to create awareness around the world about the many benefits of yoga practice.

### **EVENT REPORT: 'KARGIL VIJAY DIN'**

. On 26 July 2022, 'Kargil Vijay Din' was celebrated on behalf of NCC department. On this occasion, Principal Director of Maharashtra State Faculty Development Academy, Pune (MSFDA) Dr. Nipun Vinayak offered wreaths to the image of martyred jawans. On this occasion, he guided the students about 'Operation Vijay and the role of Indian soldiers in it'. The NCC students were very impressed by hearing the brave stories of the Indian soldiers. The objective of the program was to create national unity and integrity among the Indian citizens and to instill love among the people for the Indian martyrs. 1 officer and 34 NCC cadets participated in this program.

### **EVENT REPORT: A ORIENTATION TRAINING CAMP**

A training camp was organized by the NCC department for the students of Beed district who are preparing for the recruitment of Army and Police Department from 30th July to 8th August 2022. A total of 100 students participated in the training. The purpose of this program is as a social commitment of NCC department and to increase the number of students from Beed district in army and police force.

#### **EVENT REPORT: 'HAR GHAR TIRANGA'**

On the occasion of Azadi Ka Amrit Mahotsav on 12th August 2022, 'Har Ghar Tiranga' public awareness rally was organized by NCC department. The rally was started by Incharge Principal Dr. Shivanand Kshirsagar from the college by showing the green flag. Further, the rally was taken out from Civil Hospital, Superintendent of Police Office, Shivaji Chowk, Bus Stand, Multipurpose Ground. Indian tricolor was distributed to many citizens on this occasion. One officer and 54 students of the college and 5 officers and 100 students of NCC Beed participated in this program. The purpose of this program was to spread and promote the Azadi Ka Amrit Mahotsav program.