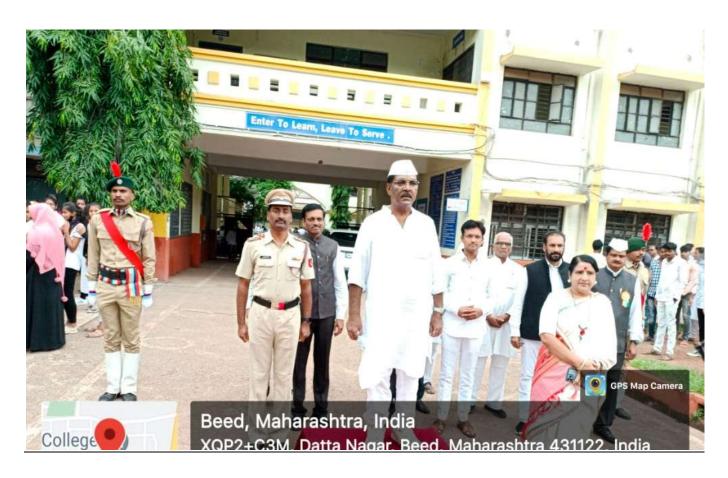

### EVENT REPORT: AZADI KA AMRIT MAHOTSAV, A FLAG HOISTING PROGRAM

. On the occasion of Azadi Ka Amrit Mahotsav, a flag hoisting program was organized in the college from 13th August to 15th August 2022 as per the order of the Government of India. 1 officer of NCC department and 54 students participated in this program. The purpose of this program was to inculcate patriotism and patriotism among Indian citizens.

# EVENT REPORT: AZADI KA AMRIT MAHOTSAV, A FLAG HOISTING PROGRAM