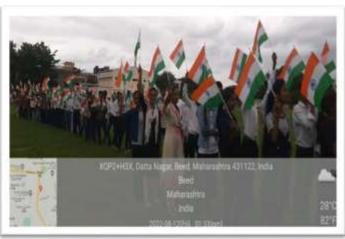

#### **EVENT REPORT: 'HAR GHAR TIRANGA'**

On the occasion of Azadi Ka Amrit Mahotsav on 12th August 2022, 'Har Ghar Tiranga' public awareness rally was organized by NCC department. The rally was started by Incharge Principal Dr. Shivanand Kshirsagar from the college by showing the green flag. Further, the rally was taken out from Civil Hospital, Superintendent of Police Office, Shivaji Chowk, Bus Stand, Multipurpose Ground. Indian tricolor was distributed to many citizens on this occasion. One officer and 54 students of the college and 5 officers and 100 students of NCC Beed participated in this program. The purpose of this program was to spread and promote the Azadi Ka Amrit Mahotsav program.