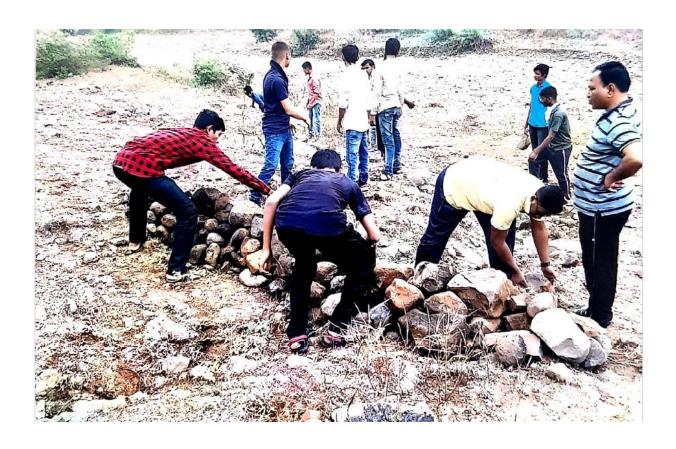

### **EVENT REPORT: A ORIENTATION TRAINING CAMP**

A training camp was organized by the NCC department for the students of Beed district who are preparing for the recruitment of Army and Police Department from 30th July to 8th August 2022. A total of 100 students participated in the training. The purpose of this program is as a social commitment of NCC department and to increase the number of students from Beed district in army and police force.