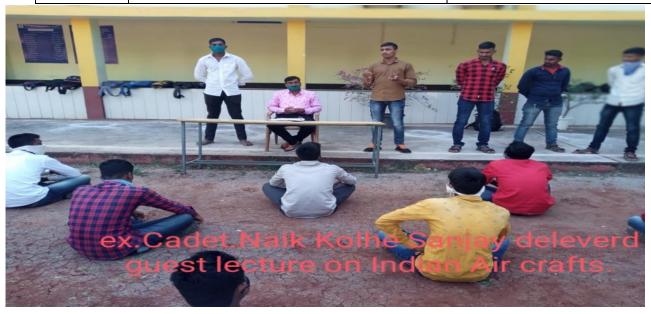

30. | ROMAN KIRAN ASHOK          |  |
| 31. | YEOLE AKASH KALYAN         |  |
| 32. | GHEWARE ONKAR ASHWALING    |  |
| 33. | THOMBARE ASHOK MAHADEV     |  |
| 34. | YEWALE PRAKASH NARAYAN     |  |
| 35. | RUPNAR KISHOR LIMBA        |  |
| 36. | JAGTAP ABHIMAN BABAN       |  |
| 37. | GONDE AVINASH ANIL         |  |
| 38. | GONDE SHRAWAN SANTOSH      |  |
| 39. | DHANWADE VISHAL SURESH     |  |
| 40. | WATMODE RAVIRAJ RAMESHWAR  |  |
| 41. | WAYKAR SOMNATH DASHARATH   |  |
| 42. | MANDVE SONABHAOO ANNA      |  |
| 43. | ZODGE RAVIRAJ SHANKAR      |  |
| 44. | JADHAV DIGAMBAR SIDDESHWAR |  |
| 45. | CHAVAN AJIT SHRIRAM        |  |
| 46. | SUKHWASE OM LALASAHEB      |  |
| 47. | DALVI DHANANJAY BALU       |  |
| 48. | KHANDARE SUSHANT HANUMANT  |  |
|     |                            |  |





# Navgan Shikshan Sanstha Rajuri's(N) MRS.KESHARBAI SONAJIRAO KSHIRSAGAR ALIAS KAKU Arts, Science And Commerce College, Beed. NAAC reaccredited with 'A' grade (3.18 CGPA as per new RAF) & 150 9001-2015 certified







## **Department of NCC**

## **Event Report**

| Title of the Event                     | CLEANING CAMPAIGN                                            |
|----------------------------------------|--------------------------------------------------------------|
| Date and Time                          |                                                              |
|                                        | 17 FEB 2021                                                  |
| Objective of the event                 |                                                              |