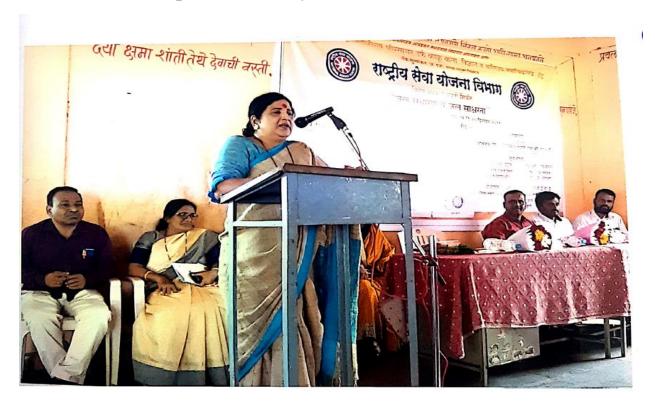

### **EVENT REPORT: 'KARGIL VIJAY DIN'**

. On 26 July 2022, 'Kargil Vijay Din' was celebrated on behalf of NCC department. On this occasion, Principal Director of Maharashtra State Faculty Development Academy, Pune (MSFDA) Dr. Nipun Vinayak offered wreaths to the image of martyred jawans. On this occasion, he guided the students about 'Operation Vijay and the role of Indian soldiers in it'. The NCC students were very impressed by hearing the brave stories of the Indian soldiers. The objective of the program was to create national unity and integrity among the Indian citizens and to instill love among the people for the Indian martyrs. 1 officer and 34 NCC cadets participated in this program.