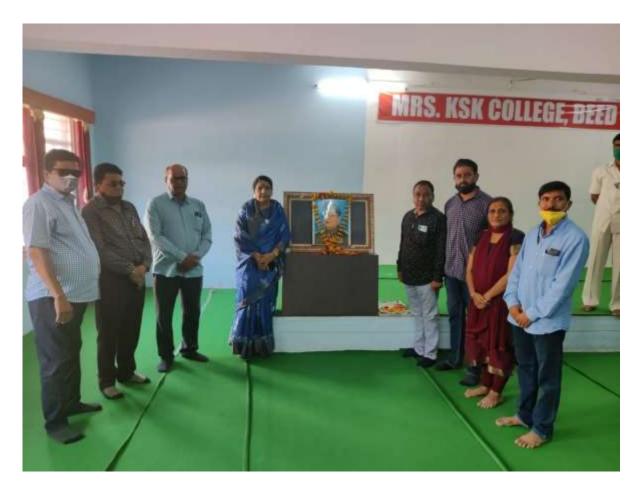

### **EVENT REPORT: 'KARGIL VIJAY DIN'**

. On 26 July 2022, 'Kargil Vijay Din' was celebrated on behalf of NCC department. On this occasion, Principal Director of Maharashtra State Faculty Development Academy, Pune (MSFDA) Dr. Nipun Vinayak offered wreaths to the image of martyred jawans. On this occasion, he guided the students about 'Operation Vijay and the role of Indian soldiers in it'. The NCC students were very impressed by hearing the brave stories of the Indian soldiers. The objective of the program was to create national unity and integrity among the Indian citizens and to instill love among the people for the Indian martyrs. 1 officer and 34 NCC cadets participated in this program.