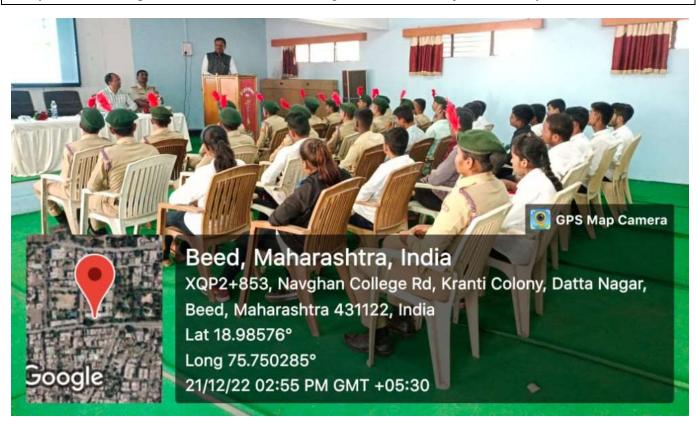

### **EVENT REPORT: 'KARGIL VIJAY DIN'**

. On 26 July 2022, 'Kargil Vijay Din' was celebrated on behalf of NCC department. On this occasion, Principal Director of Maharashtra State Faculty Development Academy, Pune (MSFDA) Dr. Nipun Vinayak offered wreaths to the image of martyred jawans. On this occasion, he guided the students about 'Operation Vijay and the role of Indian soldiers in it'. The NCC students were very impressed by hearing the brave stories of the Indian soldiers. The objective of the program was to create national unity and integrity among the Indian citizens and to instill love among the people for the Indian martyrs. 1 officer and 34 NCC cadets participated in this program.

## EVENT REPORT: 'KARGIL VIJAY DIN'