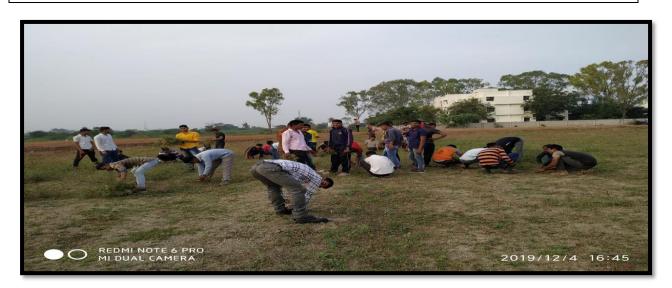

### **EVENT REPORT: A ORIENTATION TRAINING CAMP**

A training camp was organized by the NCC department for the students of Beed district who are preparing for the recruitment of Army and Police Department from 30th July to 8th August 2022. A total of 100 students participated in the training. The purpose of this program is as a social commitment of NCC department and to increase the number of students from Beed district in army and police force.