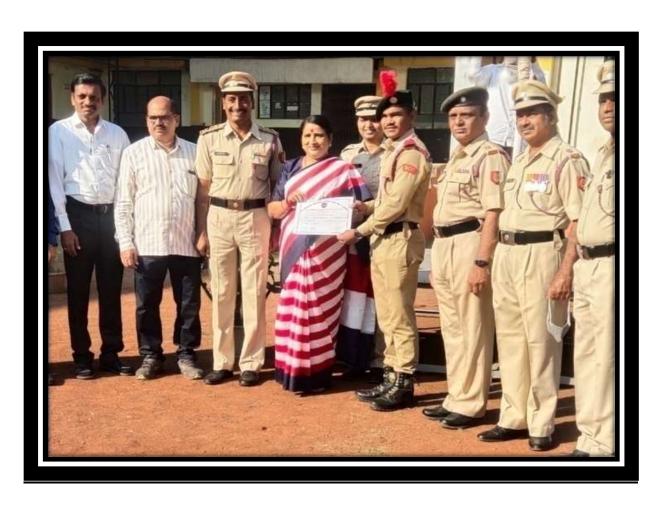

### **EVENT REPORT: 'KARGIL VIJAY DIN'**

. On 26 July 2022, 'Kargil Vijay Din' was celebrated on behalf of NCC department. On this occasion, Principal Director of Maharashtra State Faculty Development Academy, Pune (MSFDA) Dr. Nipun Vinayak offered wreaths to the image of martyred jawans. On this occasion, he guided the students about 'Operation Vijay and the role of Indian soldiers in it'. The NCC students were very impressed by hearing the brave stories of the Indian soldiers. The objective of the program was to create national unity and integrity among the Indian citizens and to instill love among the people for the Indian martyrs. 1 officer and 34 NCC cadets participated in this program.

## EVENT REPORT: 'KARGIL VIJAY DIN'