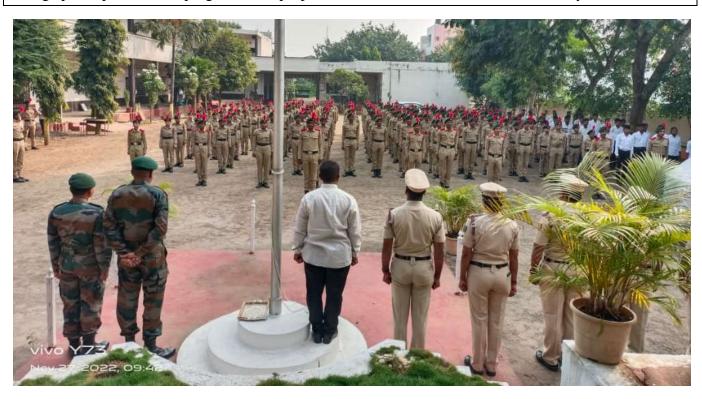

### EVENT REPORT: AZADI KA AMRIT MAHOTSAV, A FLAG HOISTING PROGRAM

. On the occasion of Azadi Ka Amrit Mahotsav, a flag hoisting program was organized in the college from 13th August to 15th August 2022 as per the order of the Government of India. 1 officer of NCC department and 54 students participated in this program. The purpose of this program was to inculcate patriotism and patriotism among Indian citizens.

# EVENT REPORT: AZADI KA AMRIT MAHOTSAV, A FLAG HOISTING PROGRAM