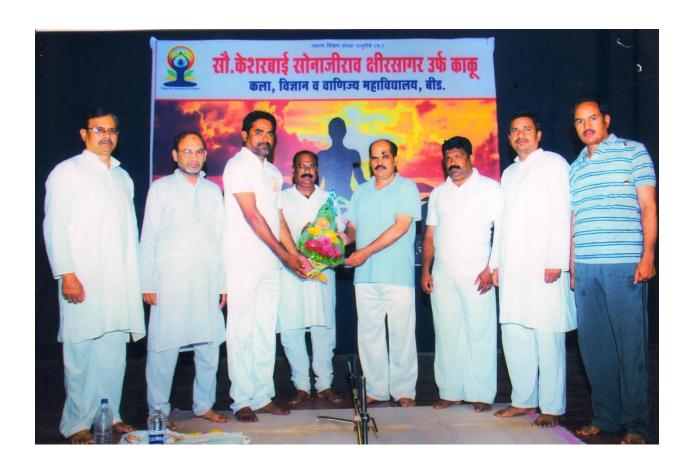

### **EVENT REPORT:INTERNATIONAL YOGA DAY-2022**

. 'International Yoga Day' was celebrated on 21 June 2022 at District Sports ground Beed in association with District Sports Office Beed. Collector Hon'ble Radhabinod Sharma was the chief guest of the event. On this occasion, he guided the students on 'Importance of Yogasana in human life and regular practice of Yogasana'. Further, he increased the enthusiasm of the participating staff and students by performing various yoga exercises. One officer and 34 NCC cadets participated in this program. The aim of the event was to create awareness around the world about the many benefits of yoga practice.