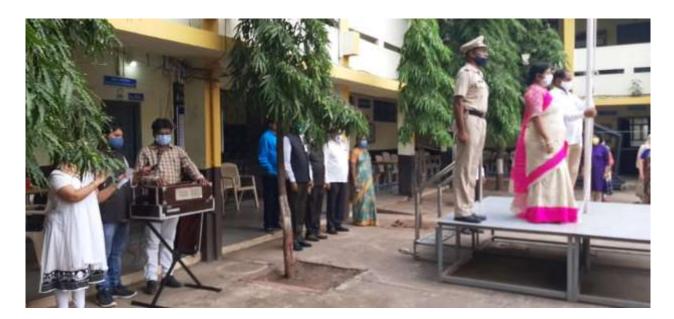

### EVENT REPORT: AZADI KA AMRIT MAHOTSAV, A FLAG HOISTING PROGRAM

. On the occasion of Azadi Ka Amrit Mahotsav, a flag hoisting program was organized in the college from 13th August to 15th August 2022 as per the order of the Government of India. 1 officer of NCC department and 54 students participated in this program. The purpose of this program was to inculcate patriotism and patriotism among Indian citizens.

# EVENT REPORT: AZADI KA AMRIT MAHOTSAV, A FLAG HOISTING PROGRAM