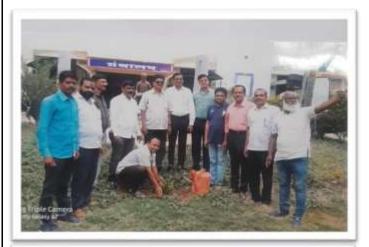

--------------------|--------------------|
| Organization           | N.S.S              |
| Date                   | 06 June 2022       |
| Location               | Mrs. K.S.K College |
|                        | (Botanical Garden) |
| Presented              | Dr. S.V Kshirsagar |
| Number of Participants | 50                 |

#### **Summary of Event**

On th june world environment day was celebrated in the presence of principal Dr. S.V. Kshirsagar 15 trees were planted in the college premises. On this occasion vice principal of college Dr.S.S Patil Vice Principal Sayyad Laal Supervisor Kolekar P.G Director S.B Maulage , Dr.S.M Talekar, N.S.S Dr. Khakre ,Dr. Shete N.P, Dr. Anita Shinde all the teaching staff and volunteers were present .the guidance regarding tree plantation was done.



| 1 shiv Bhagwan Khade                                   | Whytenalde |
|--------------------------------------------------------|------------|
| Joulhov Ajit Novoalh                                   | Allti      |
| 30 Kuwami Shioyas Anerthnee                            | Granyas    |
| J CAMAR CANTASH BATTRAG                                | antista.   |
| SAMAP SANTASH BATTRAS<br>Sa Bushikesh shrikisan munde  | -Books     |
|                                                        | Charmes    |
| 2) kolhe Shaeyasi Malhari<br>2) Devkar Sakshi Balkisan | 3-2        |
| 9) Shinde Tanishya Appasaheh                           | -Kaltila-  |
| 5 Whatmass Sneha Bhagwart                              | Sneke      |
| 5) Waghmer Sineha Bhagwart 10) scorede Boyal Rambires  | States     |
| 13 k