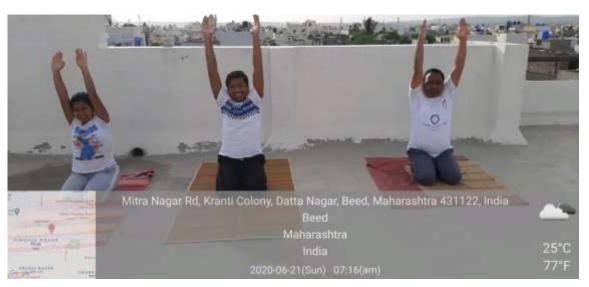

### **EVENT REPORT:INTERNATIONAL YOGA DAY-2022**

. 'International Yoga Day' was celebrated on 21 June 2022 at District Sports ground Beed in association with District Sports Office Beed. Collector Hon'ble Radhabinod Sharma was the chief guest of the event. On this occasion, he guided the students on 'Importance of Yogasana in human life and regular practice of Yogasana'. Further, he increased the enthusiasm of the participating staff and students by performing various yoga exercises. One officer and 34 NCC cadets participated in this program. The aim of the event was to create awareness around the world about the many benefits of yoga practice.