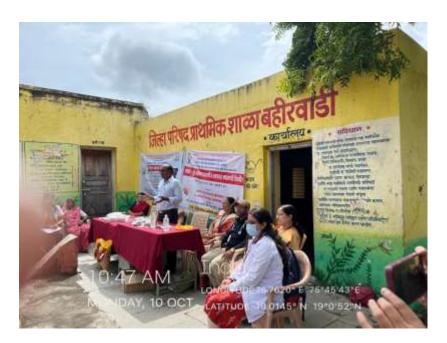

### **EVENT REPORT:INTERNATIONAL YOGA DAY-2022**

. 'International Yoga Day' was celebrated on 21 June 2022 at District Sports ground Beed in association with District Sports Office Beed. Collector Hon'ble Radhabinod Sharma was the chief guest of the event. On this occasion, he guided the students on 'Importance of Yogasana in human life and regular practice of Yogasana'. Further, he increased the enthusiasm of the participating staff and students by performing various yoga exercises. One officer and 34 NCC cadets participated in this program. The aim of the event was to create awareness around the world about the many benefits of yoga practice.