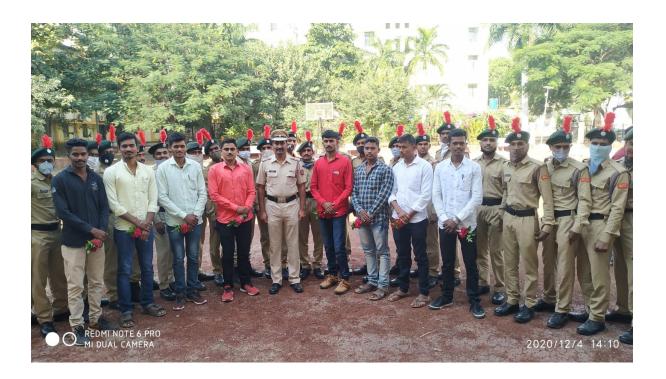

### **EVENT REPORT:INTERNATIONAL YOGA DAY-2022**

. 'International Yoga Day' was celebrated on 21 June 2022 at District Sports ground Beed in association with District Sports Office Beed. Collector Hon'ble Radhabinod Sharma was the chief guest of the event. On this occasion, he guided the students on 'Importance of Yogasana in human life and regular practice of Yogasana'. Further, he increased the enthusiasm of the participating staff and students by performing various yoga exercises. One officer and 34 NCC cadets participated in this program. The aim of the event was to create awareness around the world about the many benefits of yoga practice.

# **EVENT REPORT: INTERNATIONAL YOGA DAY-2022**