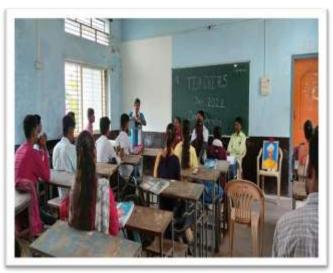

### **EVENT REPORT:INTERNATIONAL YOGA DAY-2022**

. 'International Yoga Day' was celebrated on 21 June 2022 at District Sports ground Beed in association with District Sports Office Beed. Collector Hon'ble Radhabinod Sharma was the chief guest of the event. On this occasion, he guided the students on 'Importance of Yogasana in human life and regular practice of Yogasana'. Further, he increased the enthusiasm of the participating staff and students by performing various yoga exercises. One officer and 34 NCC cadets participated in this program. The aim of the event was to create awareness around the world about the many benefits of yoga practice.