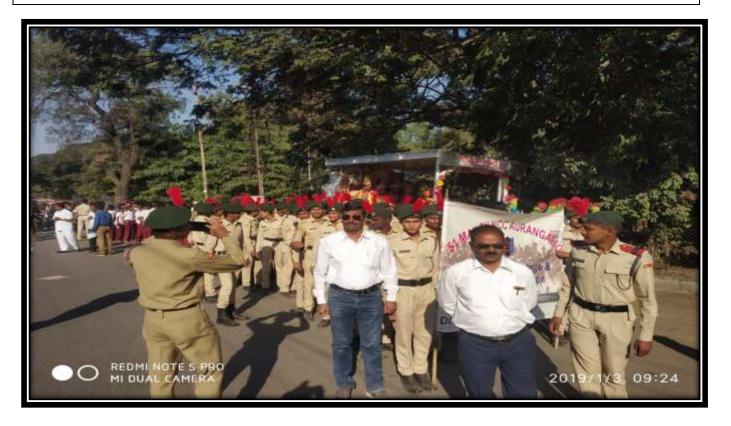

### **EVENT REPORT: A ORIENTATION TRAINING CAMP**

A training camp was organized by the NCC department for the students of Beed district who are preparing for the recruitment of Army and Police Department from 30th July to 8th August 2022. A total of 100 students participated in the training. The purpose of this program is as a social commitment of NCC department and to increase the number of students from Beed district in army and police force.

## EVENT REPORT: A ORIENTATION TRAINING CAMP