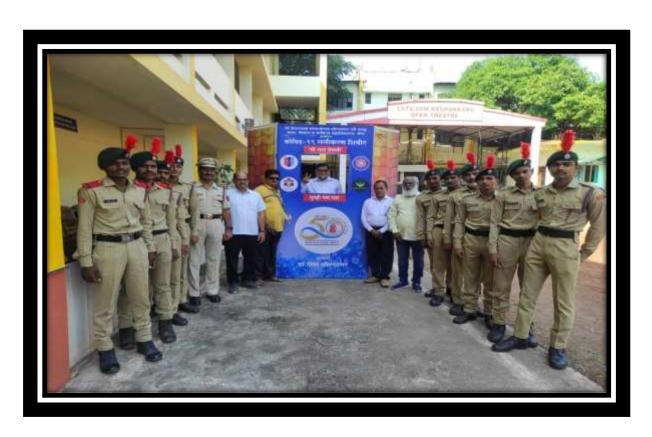

### **EVENT REPORT: A ORIENTATION TRAINING CAMP**

A training camp was organized by the NCC department for the students of Beed district who are preparing for the recruitment of Army and Police Department from 30th July to 8th August 2022. A total of 100 students participated in the training. The purpose of this program is as a social commitment of NCC department and to increase the number of students from Beed district in army and police force.

## EVENT REPORT: A ORIENTATION TRAINING CAMP