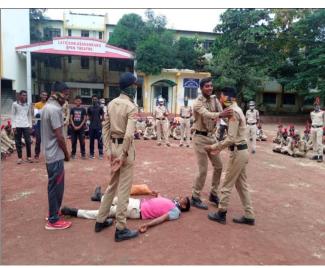

### **EVENT REPORT: A ORIENTATION TRAINING CAMP**

A training camp was organized by the NCC department for the students of Beed district who are preparing for the recruitment of Army and Police Department from 30th July to 8th August 2022. A total of 100 students participated in the training. The purpose of this program is as a social commitment of NCC department and to increase the number of students from Beed district in army and police force.