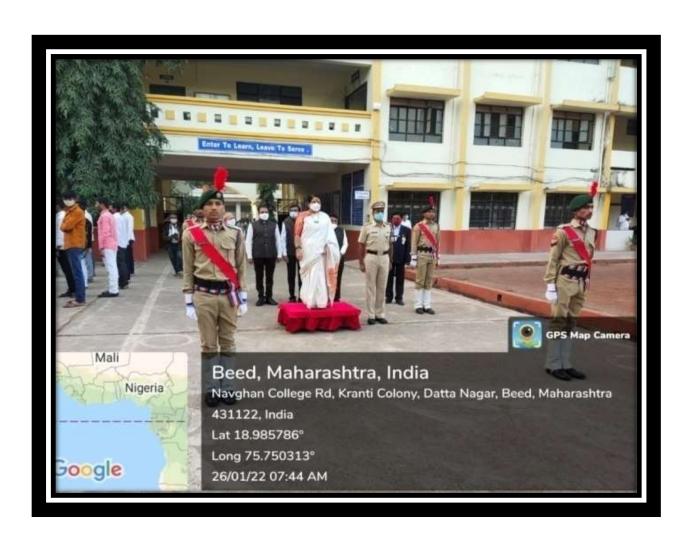

### EVENT REPORT: AZADI KA AMRIT MAHOTSAV, A FLAG HOISTING PROGRAM

. On the occasion of Azadi Ka Amrit Mahotsav, a flag hoisting program was organized in the college from 13th August to 15th August 2022 as per the order of the Government of India. 1 officer of NCC department and 54 students participated in this program. The purpose of this program was to inculcate patriotism and patriotism among Indian citizens.

# EVENT REPORT: AZADI KA AMRIT MAHOTSAV, A FLAG HOISTING PROGRAM