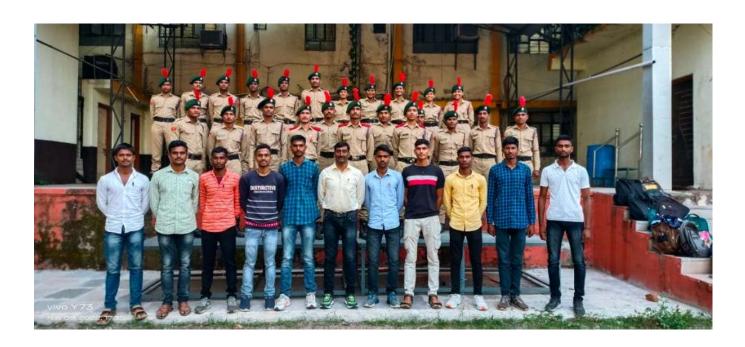

### **EVENT REPORT: A ORIENTATION TRAINING CAMP**

A training camp was organized by the NCC department for the students of Beed district who are preparing for the recruitment of Army and Police Department from 30th July to 8th August 2022. A total of 100 students participated in the training. The purpose of this program is as a social commitment of NCC department and to increase the number of students from Beed district in army and police force.

## EVENT REPORT: A ORIENTATION TRAINING CAMP