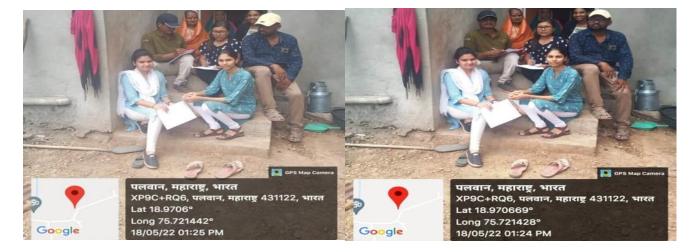

## **EVENT REPORT: 'DRUG ABUSE PREVENTION OATH'**

Narcotics Control Bureau Mumbai had appealed to the students and staff of the college to participate in the awareness campaign about the ill effects of drug consumption. On 25th June 2022, the students and staff of the college took the 'Drug Abuse Prevention Oath' on the online platform and publicized it on social media. Further, on 17th August 2022, the students and staff of the college took a joint pledge against drug abuse and created public awareness of its ill effects in the college premises. A total of 54 people participated in this. The purpose of this program was to create awareness in the society about the ill effects of consumption of Drug.

# EVENT REPORT: 'DRUG ABUSE PREVENTION OATH'