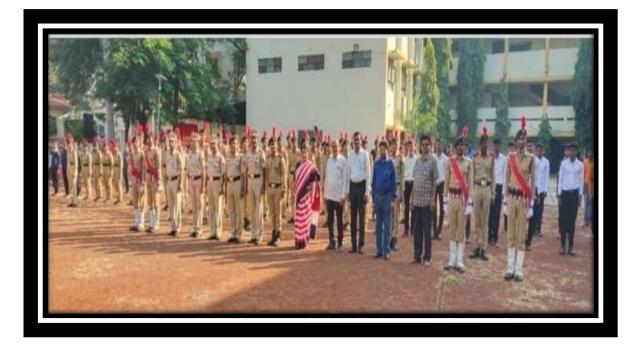

### EVENT REPORT: AZADI KA AMRIT MAHOTSAV, A FLAG HOISTING PROGRAM

. On the occasion of Azadi Ka Amrit Mahotsav, a flag hoisting program was organized in the college from 13th August to 15th August 2022 as per the order of the Government of India. 1 officer of NCC department and 54 students participated in this program. The purpose of this program was to inculcate patriotism and patriotism among Indian citizens.

# EVENT REPORT: AZADI KA AMRIT MAHOTSAV, A FLAG HOISTING PROGRAM