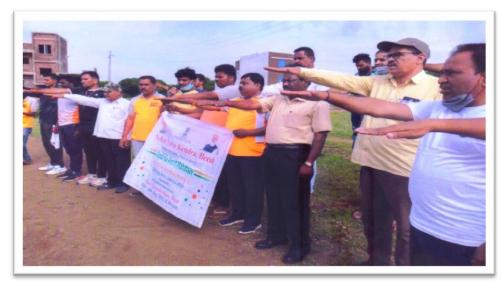

#### **EVENT REPORT: 'HAR GHAR TIRANGA'**

On the occasion of Azadi Ka Amrit Mahotsav on 12th August 2022, 'Har Ghar Tiranga' public awareness rally was organized by NCC department. The rally was started by Incharge Principal Dr. Shivanand Kshirsagar from the college by showing the green flag. Further, the rally was taken out from Civil Hospital, Superintendent of Police Office, Shivaji Chowk, Bus Stand, Multipurpose Ground. Indian tricolor was distributed to many citizens on this occasion. One officer and 54 students of the college and 5 officers and 100 students of NCC Beed participated in this program. The purpose of this program was to spread and promote the Azadi Ka Amrit Mahotsav program.