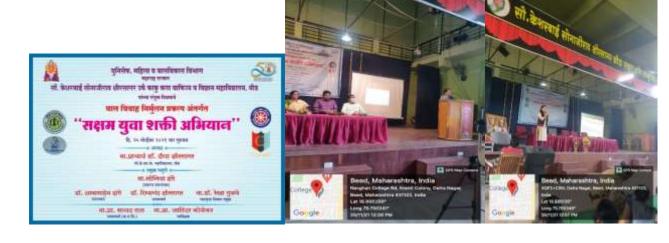

## Criterion III:

3.4.3: Number of extension and outreach programs conducted by the institution through organized forums including NSS / NCC with involvement of community 2022-2023