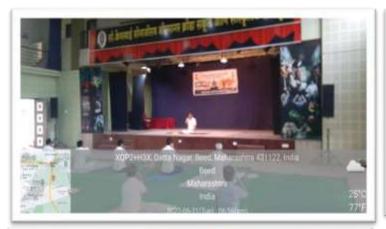

### **EVENT REPORT:INTERNATIONAL YOGA DAY-2022**

. 'International Yoga Day' was celebrated on 21 June 2022 at District Sports ground Beed in association with District Sports Office Beed. Collector Hon'ble Radhabinod Sharma was the chief guest of the event. On this occasion, he guided the students on 'Importance of Yogasana in human life and regular practice of Yogasana'. Further, he increased the enthusiasm of the participating staff and students by performing various yoga exercises. One officer and 34 NCC cadets participated in this program. The aim of the event was to create awareness around the world about the many benefits of yoga practice.