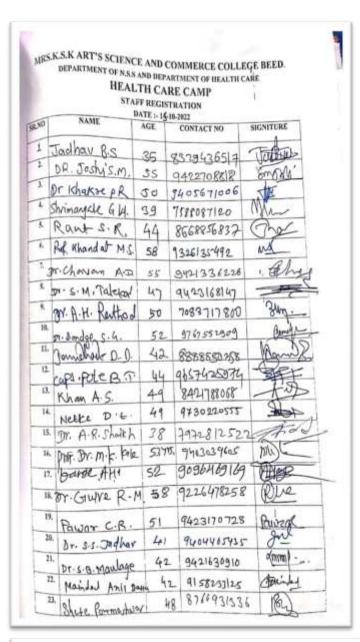

## Criterion III:

3.4.3: Number of extension and outreach programs conducted by the institution through organized forums including NSS / NCC with involvement of community 2022-2023