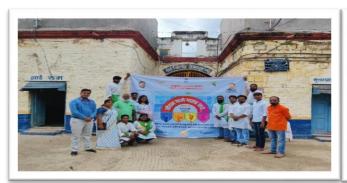

ral affairs and directorate Mumbai on the occasion of Ajadika Amrit Mohostave on dated 11 Augast 2022. The chief guest of the program was incharge jail wardenBuksarMulani, senior jail officer shelke, social worker Manisha Tokale and vice principal of college Dr. S. S. Patil.In this street play students of drama department were presented patriotic song, social awareness plays folk art, etc performance were performed Jailer also dedicated patriotic song to the border solders.

Jail superintendent, senior jail superintendent, Jail staff and all prisons were present and enjoyed the cultural program.

Total 150 prisons and all staff of district jail have been enjoyed the program HOD and Vice Principal Dr. S. S. Patil sir & students of drama department have taken efforts to successful program.











25/1/2023

# सूर्याचीवाडी येथे शेतकरी शिबीर संपन्न

बीड । वार्ताहर
येथील सौ.के शरबाई
सोनाजीराव क्षीरसागर ऊर्फ काकू
कला, विज्ञान व वाणिज्य महाविद्याल
-यातील अजीवन शिक्षण व विस्तार
सेवा विभागामार्फत शेती व्यवसायावर
व्यवसायिक मार्गदर्शन व प्रशिक्षण शिबीर सूर्याचीवाडी येथे घेण्यात आले.
यावेळी शेतक यांसाठी

यावळा शतकवासाठा व्यावसाविक मार्गदर्शन व प्रशिक्षण शिबीरामध्ये प्रमुख वक्ते डॉ.शिंदे एस.पी. यांनी शतकवाँना सविस्तर मार्गदर्शन केले. यामध्ये कृषीविषयक नवीन तंत्रज्ञान, नवीन बी-बियाणे, रासायनिक खते,कीटकनाशके इत्यादीचा शेतीवरती होणारे दुष्परिणाम तसेच शेतीची कस सुधारण्यासाठी अनेक उपाययोजनेचे शतकवाँना मार्गदर्शन करण्यात आले. सौ.के.एस. के.महाविद्यालयातील अजीवन शिक्षण व विस्तार सेवा विभागामार्फत विविध समाजोपयोगी उपक्रमांचे आयोजन सातत्याने केले



जाते. सामाजिक बांधिलकीची जाणीव ठेऊन संस्थेच