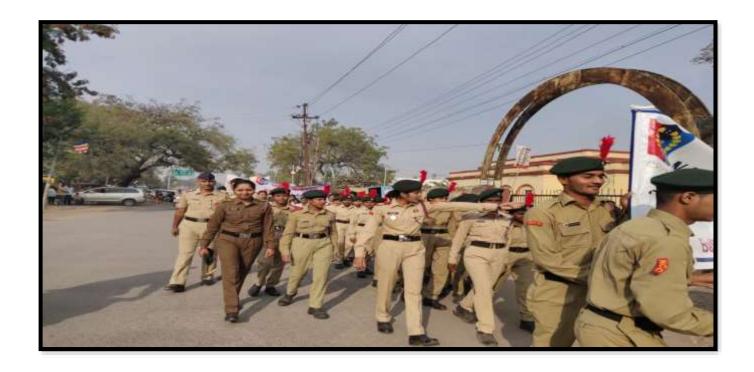

#### **EVENT REPORT: 'HAR GHAR TIRANGA'**

On the occasion of Azadi Ka Amrit Mahotsav on 12th August 2022, 'Har Ghar Tiranga' public awareness rally was organized by NCC department. The rally was started by Incharge Principal Dr. Shivanand Kshirsagar from the college by showing the green flag. Further, the rally was taken out from Civil Hospital, Superintendent of Police Office, Shivaji Chowk, Bus Stand, Multipurpose Ground. Indian tricolor was distributed to many citizens on this occasion. One officer and 54 students of the college and 5 officers and 100 students of NCC Beed participated in this program. The purpose of this program was to spread and promote the Azadi Ka Amrit Mahotsav program.

## EVENT REPORT: 'HAR GHAR TIRANGA'