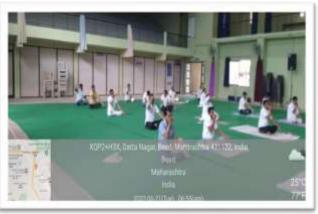

### **EVENT REPORT:INTERNATIONAL YOGA DAY-2022**

. 'International Yoga Day' was celebrated on 21 June 2022 at District Sports ground Beed in association with District Sports Office Beed. Collector Hon'ble Radhabinod Sharma was the chief guest of the event. On this occasion, he guided the students on 'Importance of Yogasana in human life and regular practice of Yogasana'. Further, he increased the enthusiasm of the participating staff and students by performing various yoga exercises. One officer and 34 NCC cadets participated in this program. The aim of the event was to create awareness around the world about the many benefits of yoga practice.