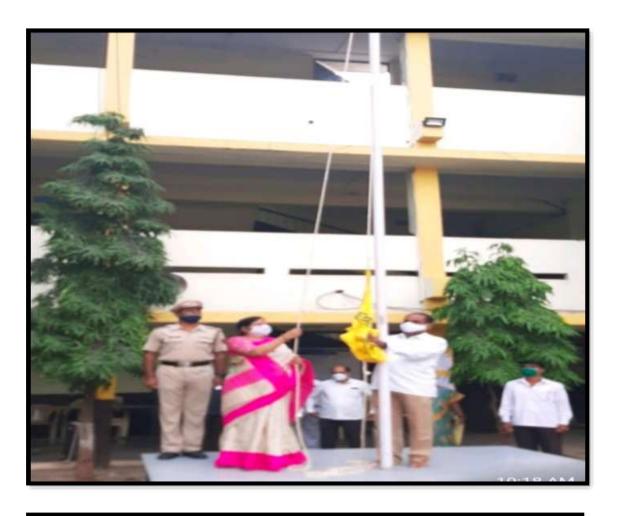

### EVENT REPORT: AZADI KA AMRIT MAHOTSAV, A FLAG HOISTING PROGRAM

. On the occasion of Azadi Ka Amrit Mahotsav, a flag hoisting program was organized in the college from 13th August to 15th August 2022 as per the order of the Government of India. 1 officer of NCC department and 54 students participated in this program. The purpose of this program was to inculcate patriotism and patriotism among Indian citizens.

# EVENT REPORT: AZADI KA AMRIT MAHOTSAV, A FLAG HOISTING PROGRAM