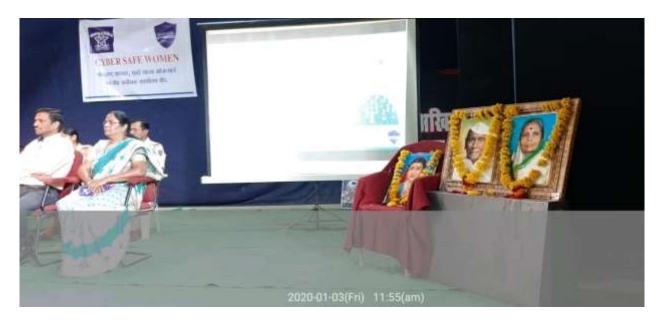

### **EVENT REPORT:INTERNATIONAL YOGA DAY-2022**

. 'International Yoga Day' was celebrated on 21 June 2022 at District Sports ground Beed in association with District Sports Office Beed. Collector Hon'ble Radhabinod Sharma was the chief guest of the event. On this occasion, he guided the students on 'Importance of Yogasana in human life and regular practice of Yogasana'. Further, he increased the enthusiasm of the participating staff and students by performing various yoga exercises. One officer and 34 NCC cadets participated in this program. The aim of the event was to create awareness around the world about the many benefits of yoga practice.