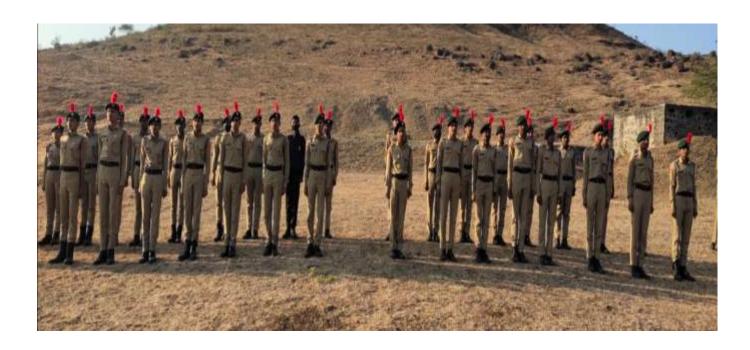

### **EVENT REPORT:INTERNATIONAL YOGA DAY-2022**

. 'International Yoga Day' was celebrated on 21 June 2022 at District Sports ground Beed in association with District Sports Office Beed. Collector Hon'ble Radhabinod Sharma was the chief guest of the event. On this occasion, he guided the students on 'Importance of Yogasana in human life and regular practice of Yogasana'. Further, he increased the enthusiasm of the participating staff and students by performing various yoga exercises. One officer and 34 NCC cadets participated in this program. The aim of the event was to create awareness around the world about the many benefits of yoga practice.

# **EVENT REPORT: INTERNATIONAL YOGA DAY-2022**