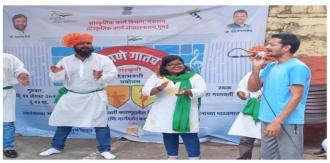

#### **EVENT REPORT: 'HAR GHAR TIRANGA'**

On the occasion of Azadi Ka Amrit Mahotsav on 12th August 2022, 'Har Ghar Tiranga' public awareness rally was organized by NCC department. The rally was started by Incharge Principal Dr. Shivanand Kshirsagar from the college by showing the green flag. Further, the rally was taken out from Civil Hospital, Superintendent of Police Office, Shivaji Chowk, Bus Stand, Multipurpose Ground. Indian tricolor was distributed to many citizens on this occasion. One officer and 54 students of the college and 5 officers and 100 students of NCC Beed participated in this program. The purpose of this program was to spread and promote the Azadi Ka Amrit Mahotsav program.