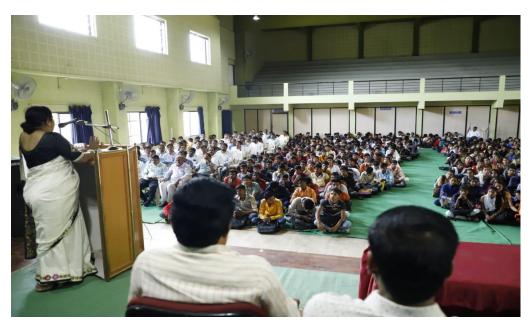

### **EVENT REPORT:INTERNATIONAL YOGA DAY-2022**

. 'International Yoga Day' was celebrated on 21 June 2022 at District Sports ground Beed in association with District Sports Office Beed. Collector Hon'ble Radhabinod Sharma was the chief guest of the event. On this occasion, he guided the students on 'Importance of Yogasana in human life and regular practice of Yogasana'. Further, he increased the enthusiasm of the participating staff and students by performing various yoga exercises. One officer and 34 NCC cadets participated in this program. The aim of the event was to create awareness around the world about the many benefits of yoga practice.