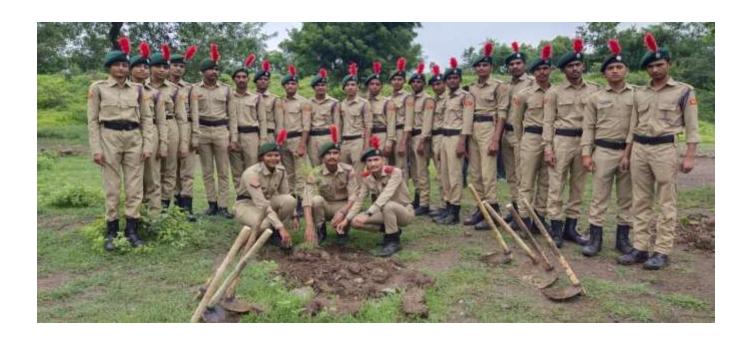

### **EVENT REPORT: A ORIENTATION TRAINING CAMP**

A training camp was organized by the NCC department for the students of Beed district who are preparing for the recruitment of Army and Police Department from 30th July to 8th August 2022. A total of 100 students participated in the training. The purpose of this program is as a social commitment of NCC department and to increase the number of students from Beed district in army and police force.

## EVENT REPORT: A ORIENTATION TRAINING CAMP