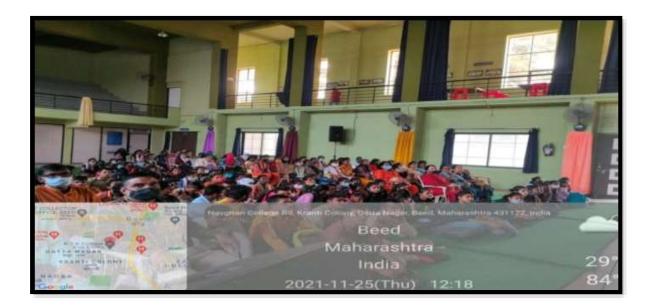

### **EVENT REPORT:INTERNATIONAL YOGA DAY-2022**

. 'International Yoga Day' was celebrated on 21 June 2022 at District Sports ground Beed in association with District Sports Office Beed. Collector Hon'ble Radhabinod Sharma was the chief guest of the event. On this occasion, he guided the students on 'Importance of Yogasana in human life and regular practice of Yogasana'. Further, he increased the enthusiasm of the participating staff and students by performing various yoga exercises. One officer and 34 NCC cadets participated in this program. The aim of the event was to create awareness around the world about the many benefits of yoga practice.