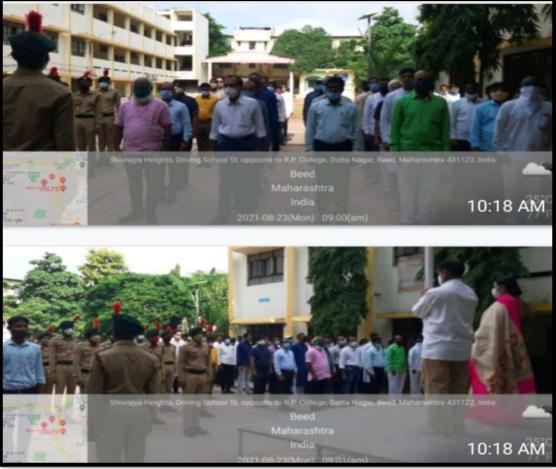

#### **EVENT REPORT: 'HAR GHAR TIRANGA'**

On the occasion of Azadi Ka Amrit Mahotsav on 12th August 2022, 'Har Ghar Tiranga' public awareness rally was organized by NCC department. The rally was started by Incharge Principal Dr. Shivanand Kshirsagar from the college by showing the green flag. Further, the rally was taken out from Civil Hospital, Superintendent of Police Office, Shivaji Chowk, Bus Stand, Multipurpose Ground. Indian tricolor was distributed to many citizens on this occasion. One officer and 54 students of the college and 5 officers and 100 students of NCC Beed participated in this program. The purpose of this program was to spread and promote the Azadi Ka Amrit Mahotsav program.

## EVENT REPORT: 'HAR GHAR TIRANGA'