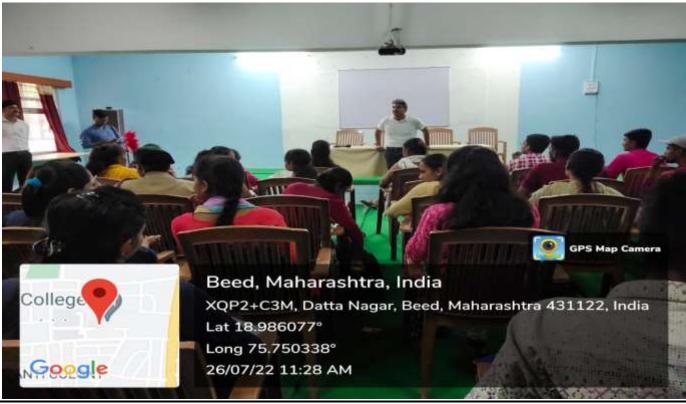

### **EVENT REPORT:INTERNATIONAL YOGA DAY-2022**

. 'International Yoga Day' was celebrated on 21 June 2022 at District Sports ground Beed in association with District Sports Office Beed. Collector Hon'ble Radhabinod Sharma was the chief guest of the event. On this occasion, he guided the students on 'Importance of Yogasana in human life and regular practice of Yogasana'. Further, he increased the enthusiasm of the participating staff and students by performing various yoga exercises. One officer and 34 NCC cadets participated in this program. The aim of the event was to create awareness around the world about the many benefits of yoga practice.