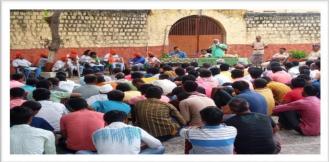

### **EVENT REPORT:INTERNATIONAL YOGA DAY-2022**

. 'International Yoga Day' was celebrated on 21 June 2022 at District Sports ground Beed in association with District Sports Office Beed. Collector Hon'ble Radhabinod Sharma was the chief guest of the event. On this occasion, he guided the students on 'Importance of Yogasana in human life and regular practice of Yogasana'. Further, he increased the enthusiasm of the participating staff and students by performing various yoga exercises. One officer and 34 NCC cadets participated in this program. The aim of the event was to create awareness around the world about the many benefits of yoga practice.