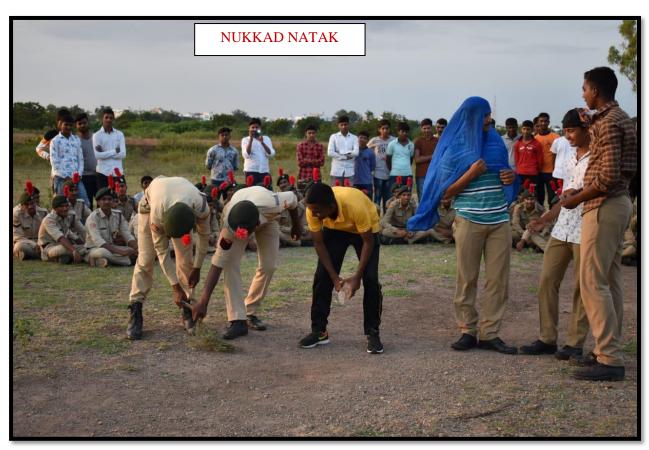

### **EVENT REPORT: A ORIENTATION TRAINING CAMP**

A training camp was organized by the NCC department for the students of Beed district who are preparing for the recruitment of Army and Police Department from 30th July to 8th August 2022. A total of 100 students participated in the training. The purpose of this program is as a social commitment of NCC department and to increase the number of students from Beed district in army and police force.