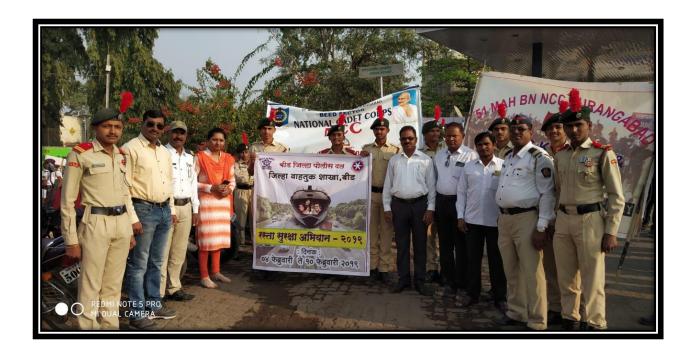

**

Under NCC department and with collaboration of NCC 51 MAH Battalion Environmental Cleanliness Program was organized on dated 01-15/12/2019. 1 NCC Officer & 54 cadets attend this program. The main Aim of the program was to aware about Cleanliness .





## **EVENT REPORT: UNITY AND RUN RALLY**

On 31 October 2019 ,Unity and Run program was organized by NCC department and with collaboration of SP office Beed.40 cadets attend this program. The main aim of the program was to promote national unity and integration in India.





## **EVENT REPORT: ROAD SAFETY RALLY**

NCC Department and District Police office Beed was organized road safety week.1 NCC Officer & 45 cadets attend this program. The main aim of the program was to prevent road accidents and create awareness about traffic rules.



## **National Service Scheme**

## **Event Report 2019-20**

(1) Name of activity -world yoga day

Organization -NSS

Date-21 june 2019

Location-Chhatrapati Shivaji maharaj stadium

Presented -District collectecor

No. of participate-148 Teacher-75

On 21 june 2019 in collaboration with district collector, Tahsildar, superidant of Police yoga day was celebrated and yoga programme was done at Chhatrapati Shivaji Maharaj stadium. On this occasion students of NSS and NCC participated. On this occasion secretary of the our institution Dr. Bharatbhushan kshirsagar, Principal of our college dr. Deepatai was present.



| Nome condidate                                             | mohila Mu                                           | Sigh