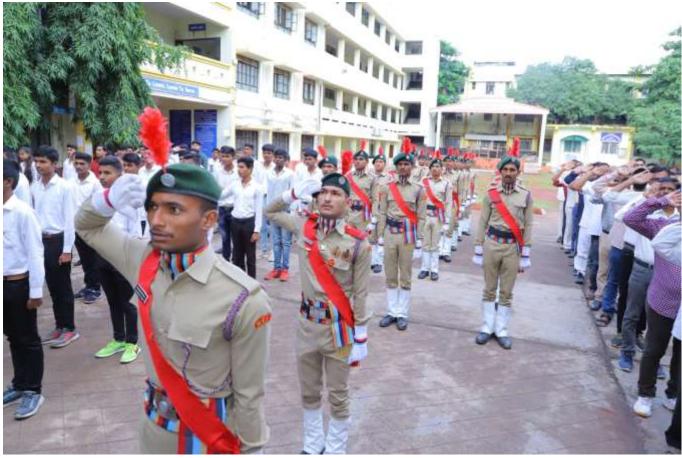

#### **EVENT REPORT: 'HAR GHAR TIRANGA'**

On the occasion of Azadi Ka Amrit Mahotsav on 12th August 2022, 'Har Ghar Tiranga' public awareness rally was organized by NCC department. The rally was started by Incharge Principal Dr. Shivanand Kshirsagar from the college by showing the green flag. Further, the rally was taken out from Civil Hospital, Superintendent of Police Office, Shivaji Chowk, Bus Stand, Multipurpose Ground. Indian tricolor was distributed to many citizens on this occasion. One officer and 54 students of the college and 5 officers and 100 students of NCC Beed participated in this program. The purpose of this program was to spread and promote the Azadi Ka Amrit Mahotsav program.

## EVENT REPORT: 'HAR GHAR TIRANGA'