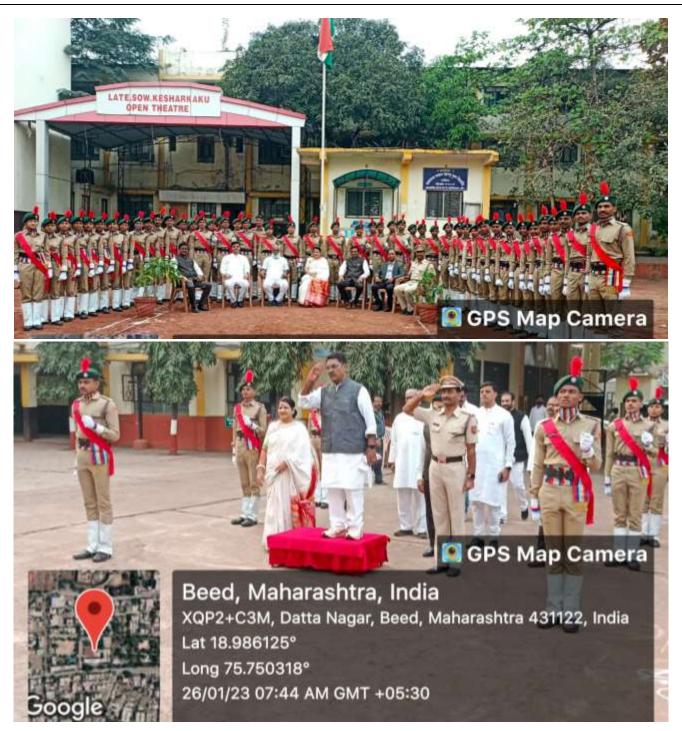

### EVENT REPORT: AZADI KA AMRIT MAHOTSAV, A FLAG HOISTING PROGRAM

. On the occasion of Azadi Ka Amrit Mahotsav, a flag hoisting program was organized in the college from 13th August to 15th August 2022 as per the order of the Government of India. 1 officer of NCC department and 54 students participated in this program. The purpose of this program was to inculcate patriotism and patriotism among Indian citizens.

# EVENT REPORT: AZADI KA AMRIT MAHOTSAV, A FLAG HOISTING PROGRAM