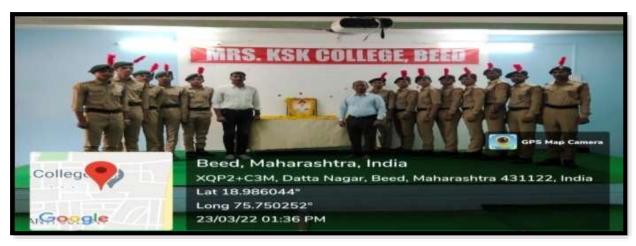

### **EVENT REPORT: 'KARGIL VIJAY DIN'**

. On 26 July 2022, 'Kargil Vijay Din' was celebrated on behalf of NCC department. On this occasion, Principal Director of Maharashtra State Faculty Development Academy, Pune (MSFDA) Dr. Nipun Vinayak offered wreaths to the image of martyred jawans. On this occasion, he guided the students about 'Operation Vijay and the role of Indian soldiers in it'. The NCC students were very impressed by hearing the brave stories of the Indian soldiers. The objective of the program was to create national unity and integrity among the Indian citizens and to instill love among the people for the Indian martyrs. 1 officer and 34 NCC cadets participated in this program.

## EVENT REPORT: 'KARGIL VIJAY DIN'