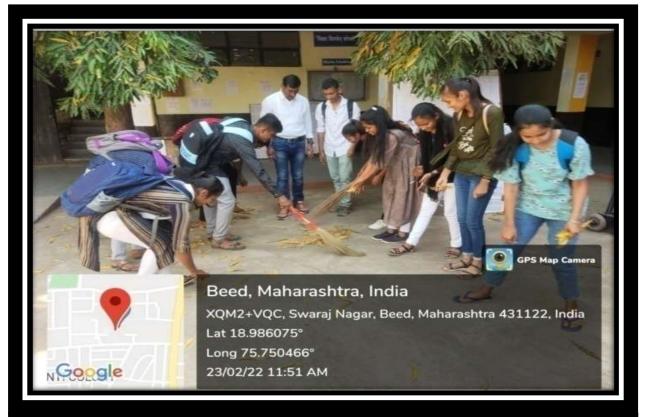

### **EVENT REPORT:INTERNATIONAL YOGA DAY-2022**

. 'International Yoga Day' was celebrated on 21 June 2022 at District Sports ground Beed in association with District Sports Office Beed. Collector Hon'ble Radhabinod Sharma was the chief guest of the event. On this occasion, he guided the students on 'Importance of Yogasana in human life and regular practice of Yogasana'. Further, he increased the enthusiasm of the participating staff and students by performing various yoga exercises. One officer and 34 NCC cadets participated in this program. The aim of the event was to create awareness around the world about the many benefits of yoga practice.

# **EVENT REPORT: INTERNATIONAL YOGA DAY-2022**