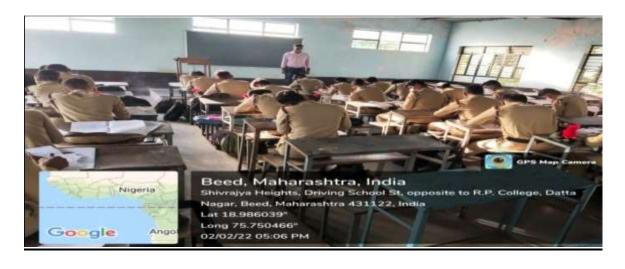

### **EVENT REPORT:INTERNATIONAL YOGA DAY-2022**

. 'International Yoga Day' was celebrated on 21 June 2022 at District Sports ground Beed in association with District Sports Office Beed. Collector Hon'ble Radhabinod Sharma was the chief guest of the event. On this occasion, he guided the students on 'Importance of Yogasana in human life and regular practice of Yogasana'. Further, he increased the enthusiasm of the participating staff and students by performing various yoga exercises. One officer and 34 NCC cadets participated in this program. The aim of the event was to create awareness around the world about the many benefits of yoga practice.

# **EVENT REPORT: INTERNATIONAL YOGA DAY-2022**