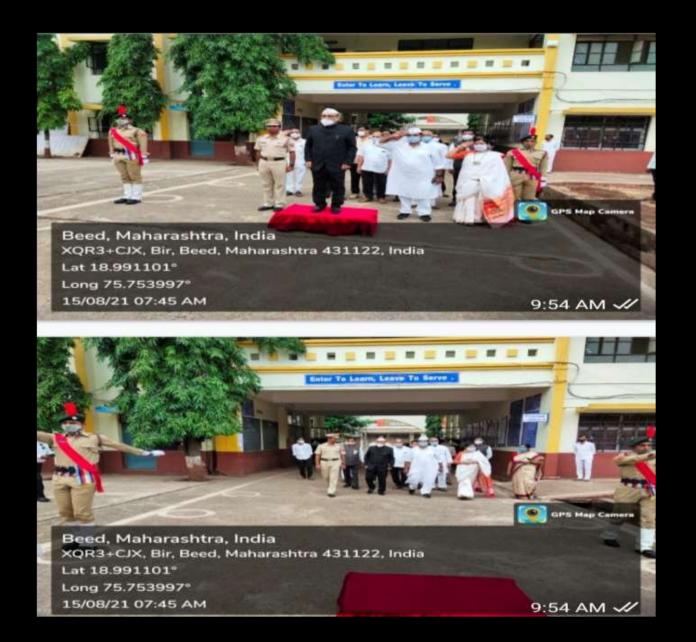

### EVENT REPORT: AZADI KA AMRIT MAHOTSAV, A FLAG HOISTING PROGRAM

. On the occasion of Azadi Ka Amrit Mahotsav, a flag hoisting program was organized in the college from 13th August to 15th August 2022 as per the order of the Government of India. 1 officer of NCC department and 54 students participated in this program. The purpose of this program was to inculcate patriotism and patriotism among Indian citizens.

# EVENT REPORT: AZADI KA AMRIT MAHOTSAV, A FLAG HOISTING PROGRAM