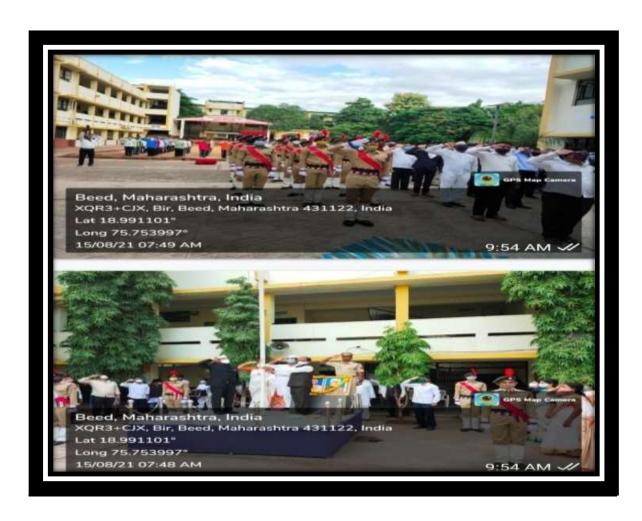

### EVENT REPORT: AZADI KA AMRIT MAHOTSAV, A FLAG HOISTING PROGRAM

. On the occasion of Azadi Ka Amrit Mahotsav, a flag hoisting program was organized in the college from 13th August to 15th August 2022 as per the order of the Government of India. 1 officer of NCC department and 54 students participated in this program. The purpose of this program was to inculcate patriotism and patriotism among Indian citizens.

# EVENT REPORT: AZADI KA AMRIT MAHOTSAV, A FLAG HOISTING PROGRAM