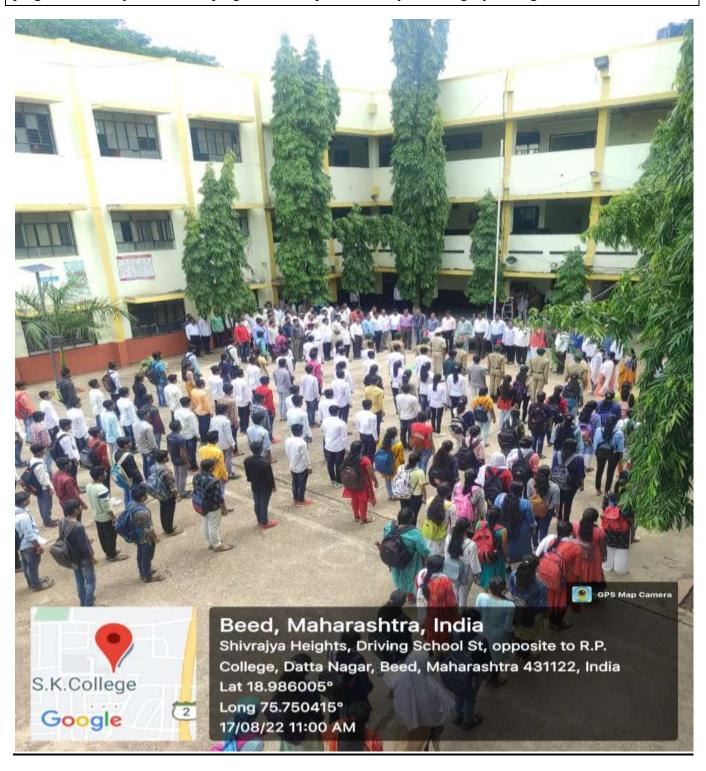

## **EVENT REPORT: 'DRUG ABUSE PREVENTION OATH'**

Narcotics Control Bureau Mumbai had appealed to the students and staff of the college to participate in the awareness campaign about the ill effects of drug consumption. On 25th June 2022, the students and staff of the college took the 'Drug Abuse Prevention Oath' on the online platform and publicized it on social media. Further, on 17th August 2022, the students and staff of the college took a joint pledge against drug abuse and created public awareness of its ill effects in the college premises. A total of 54 people participated in this. The purpose of this program was to create awareness in the society about the ill effects of consumption of Drug.

# EVENT REPORT: 'DRUG ABUSE PREVENTION OATH'