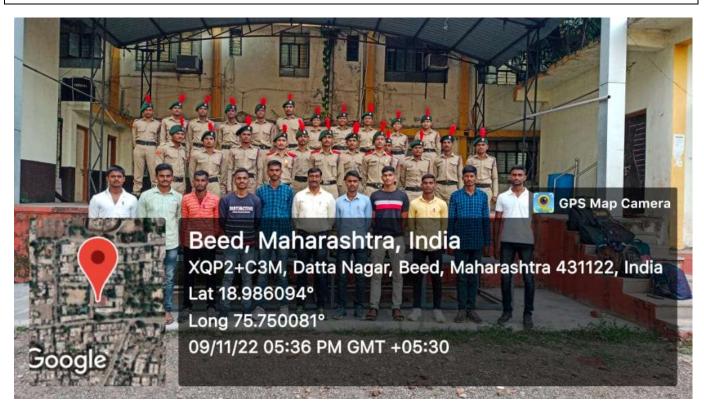

### **EVENT REPORT: A ORIENTATION TRAINING CAMP**

A training camp was organized by the NCC department for the students of Beed district who are preparing for the recruitment of Army and Police Department from 30th July to 8th August 2022. A total of 100 students participated in the training. The purpose of this program is as a social commitment of NCC department and to increase the number of students from Beed district in army and police force.

## EVENT REPORT: A ORIENTATION TRAINING CAMP