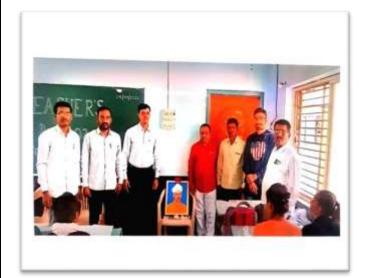

### **EVENT REPORT: 'KARGIL VIJAY DIN'**

. On 26 July 2022, 'Kargil Vijay Din' was celebrated on behalf of NCC department. On this occasion, Principal Director of Maharashtra State Faculty Development Academy, Pune (MSFDA) Dr. Nipun Vinayak offered wreaths to the image of martyred jawans. On this occasion, he guided the students about 'Operation Vijay and the role of Indian soldiers in it'. The NCC students were very impressed by hearing the brave stories of the Indian soldiers. The objective of the program was to create national unity and integrity among the Indian citizens and to instill love among the people for the Indian martyrs. 1 officer and 34 NCC cadets participated in this program.