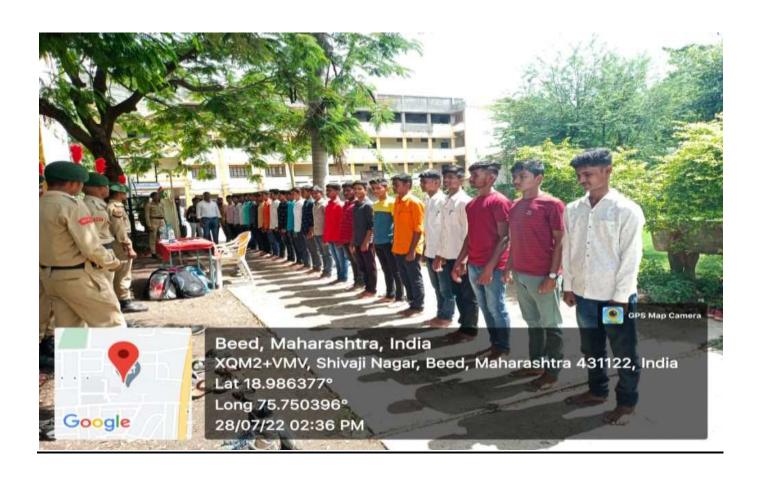

### **EVENT REPORT: A ORIENTATION TRAINING CAMP**

A training camp was organized by the NCC department for the students of Beed district who are preparing for the recruitment of Army and Police Department from 30th July to 8th August 2022. A total of 100 students participated in the training. The purpose of this program is as a social commitment of NCC department and to increase the number of students from Beed district in army and police force.