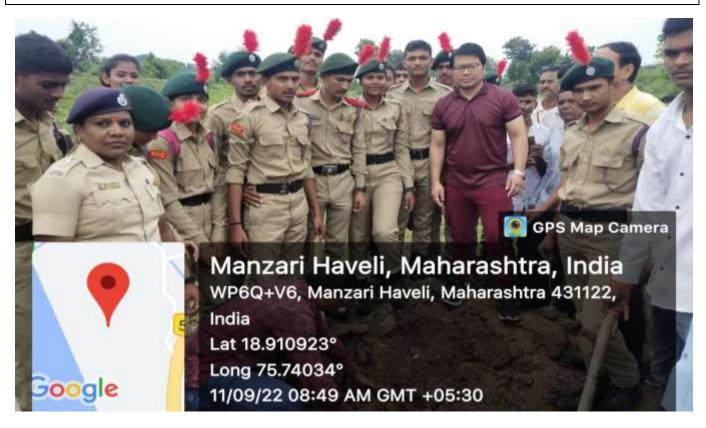

### **EVENT REPORT: A ORIENTATION TRAINING CAMP**

A training camp was organized by the NCC department for the students of Beed district who are preparing for the recruitment of Army and Police Department from 30th July to 8th August 2022. A total of 100 students participated in the training. The purpose of this program is as a social commitment of NCC department and to increase the number of students from Beed district in army and police force.

## EVENT REPORT: A ORIENTATION TRAINING CAMP