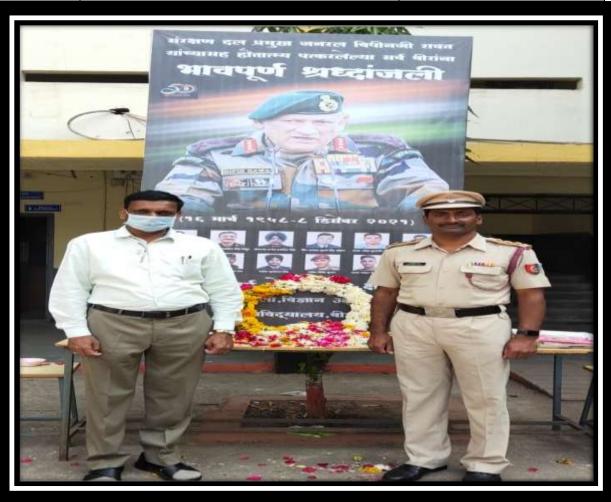

|  |
| 31. | MANE RAMESH         |  |
| 32. | WAGH SHANTANU       |  |
| 33. | GHUGE SACHIN        |  |
| 34. | UBALE DIKSHA        |  |
| 35. | MATKAR DNYANESHWARI |  |
| 36. | SURVASE RAVIRAJ     |  |
| 37. | TAMBE VISHAL        |  |
| 38. | MONDHE SANTOSH      |  |
| 39. | KOLHE TUSHAR        |  |
| 40. | PANCHAL SACHIN      |  |
| 41. | SURE SANTOSH        |  |
| 42. | KAMBILKAR KRUSHNA   |  |
| 43. | WAYKAR CHANDRASEN   |  |
| 44. | DISLE AVINASH       |  |
| 45. | KEVADE BAHIRNATH    |  |
| 46. | DISALE RANGNATH     |  |
| 47. | GORE LAKHAN         |  |
| 48. | ROMAN KIRAN         |  |
| 49. | YEOLE AKASH         |  |
| 50. | GHEWARE ONKAR       |  |
| 51. | THOMBARE ASHOK      |  |
| 52. | YEWALE PRAKASH      |  |
| 53. | RUPNAR KISHOR       |  |
| 54. | JAGTAP ABHIMAN      |  |







MRS.KESHARBAI SONAJIRAO KSHIRSAGAR ALIAS KAKU
Arts, Science And Commerce College, Beed.
NAAC reaccredited with 'A' grade (3.18 CGPA as per new RAF) & 150 9001-2015 certified



# **Department of NCC**

## **Event Report**

| Title of the Event                     | FELICITATION PROGRAM OF           |
|----------------------------------------|-----------------------------------|
|                                        | LT.ADITYA KSHIRSAGAR              |
| Date and Time                          | 15 DECEMBER 2021 11:00AM          |
| Objective of the event                 |                                   |
|                                        | TO INSPIRE NCC CADETS TO JOIN THE |
|                                        | INDIAN ARMY.                      |
| Total number of