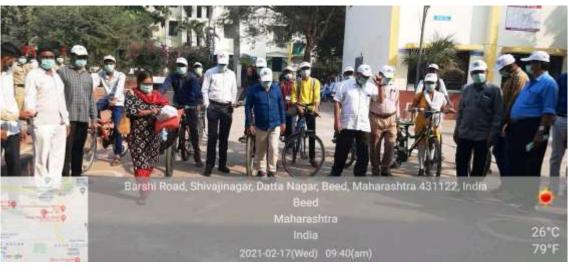

### **EVENT REPORT:INTERNATIONAL YOGA DAY-2022**

. 'International Yoga Day' was celebrated on 21 June 2022 at District Sports ground Beed in association with District Sports Office Beed. Collector Hon'ble Radhabinod Sharma was the chief guest of the event. On this occasion, he guided the students on 'Importance of Yogasana in human life and regular practice of Yogasana'. Further, he increased the enthusiasm of the participating staff and students by performing various yoga exercises. One officer and 34 NCC cadets participated in this program. The aim of the event was to create awareness around the world about the many benefits of yoga practice.