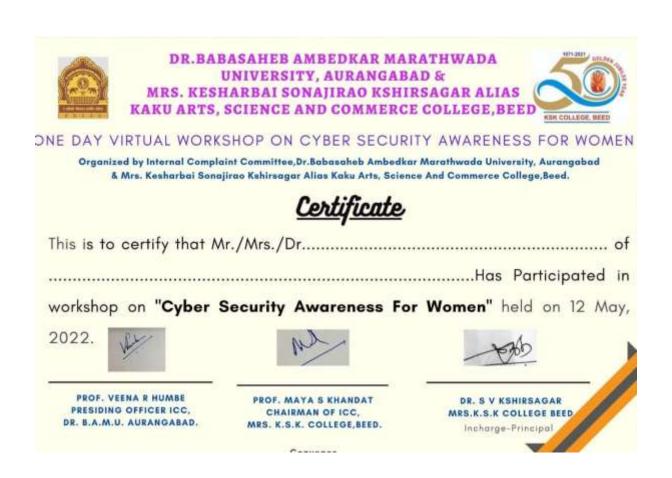

## Criterion III:

3.4.3: Number of extension and outreach programs conducted by the institution through organized forums including NSS / NCC with involvement of community 2022-2023