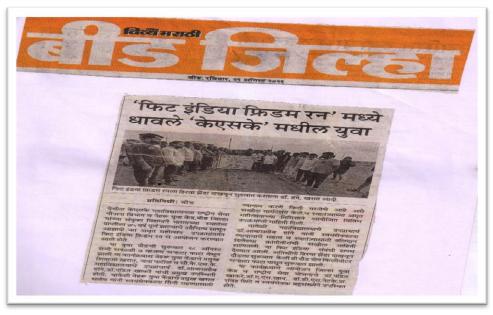

b> \ | Aniali Cangala           |          |

**Event Name:** Fit India Freedom 2.0 Run

Convenor: National Service Scheme Department and Neharu Yuva

Centre Beed.

Date: 28 Aug 2021

**Venue:** Charatha Fata to Gawalwadi 2 kilometer **Apperance:** Vice – Principal Dr. Abasaheb Hange

Shri.Kharat Sir, Neharu Yuva Center Beed.

**Present Volunteer: 45** 

On 28<sup>th</sup> August 2021, Fit India Freedom 2.0 Run was organized by the government of India on behalf of Nehru Yuva Center and National Service Scheme Department in Beed, 45 volunteers participated in this and then the oath was taken by vice principal of the college Dr. Abasaheb hange, Program officer Dr. Pandit khakre, Prof. Dattatray Netke, Prof. Ravindra Shinde and Nehru Yuva Center Shri Kharat sir and patil sir were present.





**Event Name**: Stay Healthy Happy Life 02

Coordinator: N. S. S. Department

**Date:** 28 August 2021

**Venue :** Mrs. K. S. K. College Beed.

Special appearance: Principal Dr. Deepa Kshirsagar

Chief Guest: Dr. Raturaj Deshpande (N. D.)

**Topic:** Cancer a serious problem.

**Volunteers Attenders:** 78

28<sup>th</sup> August at K.S.K. College Healthy Happy Life online lecture No 02 online lecture was organized at K.S.K. College. the principal of the college Dr. Deepatai Kshirsagar was the president of the programme and Dr. Ruturaj Deshmukh (HD) Kokilaben Dhirubhai Ambani Hospital Mumbai has given a lecture on "Cancer a Serious Problem" to all the teching and non-teaching staff of the college.







**Event Name :** Gandhi Jayanti **Convenor :** N. S. S. Department

**Date**: 02 Oct