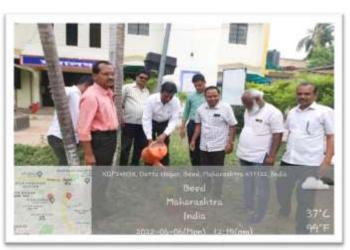

|
| 13) taken thank manyan                                 | #hruli     |
| 131 Pasont Rebini Sabanobah                            | Related    |
| 141 Voishmayi Sudhir Adorne                            | ~aishmavi) |
| 151 sujata prabbatter sulpule                          | milaly.    |
| 16) Shooke Nikita Salish                               | Gitules    |
| 173 Georgeand Varistmani Mantath                       | Delaterari |
| 14) Pawar Ruhin Baharaheh                              | thebate.   |
| 197 augarmal Sanshi Chailender                         | Ganshi     |
| Did at the Minnight                                    | Sp.        |
| 25) Shaikh Mushan Mana                                 | guera      |
| 227 Shaikh Clusten Musea<br>221 Kakale Dikita Rajendso | (Waster)   |





|                        | <u> </u>                  |
|------------------------|---------------------------|
| Name of Activity       | World Yoga Day            |
| Organization           | N.S.S                     |
| Date                   | 21 June 2022              |
| Location               | Mrs. K.S.K College (Sport |
|                        | Hall)                     |
| Presented              | Dr. S.V Kshirsagar        |
| Chief Guest            | Yoga Teacher Prof.        |
|                        | Rajendra Gadekar          |
| Number of Participants | 68                        |
| Number of Participants | 9                         |

#### **Summary of Event**

On 21<sup>st</sup> June 2022 international day of YOGA was celebrated sports hall in the college under the g