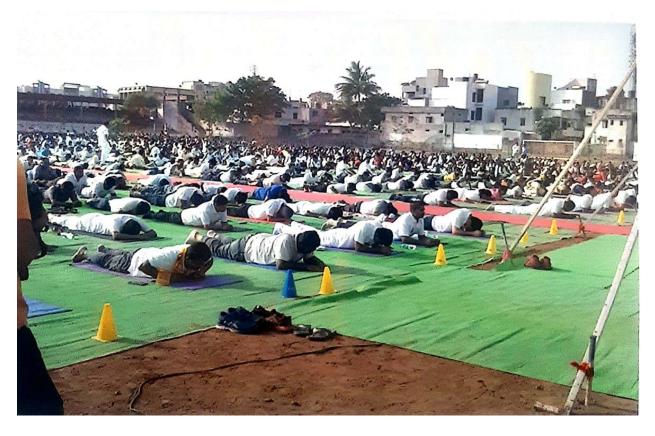

### **EVENT REPORT:INTERNATIONAL YOGA DAY-2022**

. 'International Yoga Day' was celebrated on 21 June 2022 at District Sports ground Beed in association with District Sports Office Beed. Collector Hon'ble Radhabinod Sharma was the chief guest of the event. On this occasion, he guided the students on 'Importance of Yogasana in human life and regular practice of Yogasana'. Further, he increased the enthusiasm of the participating staff and students by performing various yoga exercises. One officer and 34 NCC cadets participated in this program. The aim of the event was to create awareness around the world about the many benefits of yoga practice.

# **EVENT REPORT: INTERNATIONAL YOGA DAY-2022**