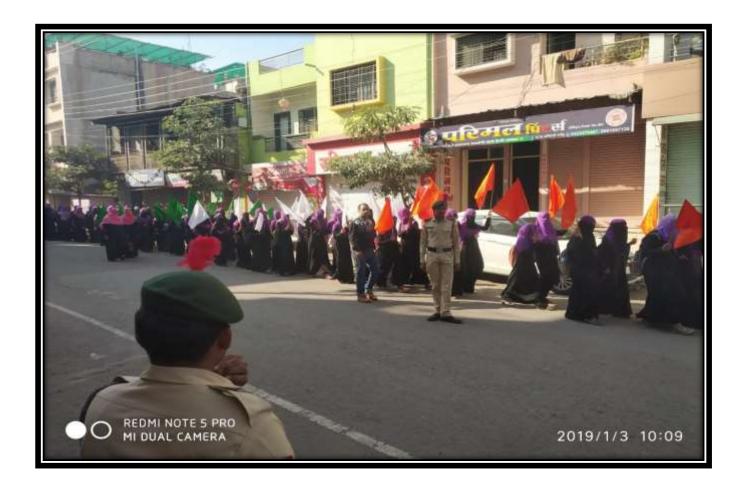

## **EVENT REPORT: 'DRUG ABUSE PREVENTION OATH'**

Narcotics Control Bureau Mumbai had appealed to the students and staff of the college to participate in the awareness campaign about the ill effects of drug consumption. On 25th June 2022, the students and staff of the college took the 'Drug Abuse Prevention Oath' on the online platform and publicized it on social media. Further, on 17th August 2022, the students and staff of the college took a joint pledge against drug abuse and created public awareness of its ill effects in the college premises. A total of 54 people participated in this. The purpose of this program was to create awareness in the society about the ill effects of consumption of Drug.

# EVENT REPORT: 'DRUG ABUSE PREVENTION OATH'