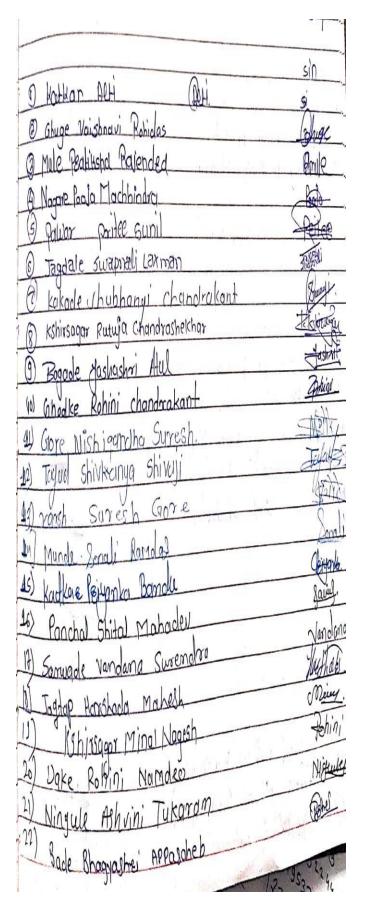

## Attendance Sheet

| Sr. No. | Name                             | Sign      | S.N.                   | Name                          | Sign     |
|---------|----------------------------------|-----------|------------------------|-------------------------------|----------|
| 1.      | SURWASE RAVIRAJ TULSHIRAM        | Runt.     | - 28.                  | YEWALE SANIKA AASARAM         | Sanik    |
| 2.      | KHANDARE SUSHANT<br>HANUMANT     | sushant   |                        | PANDHRE VAISHNAVI DATTA.      | am       |
| 3.      | SUKHWASE OM LALASAHEB            | der       | 30,                    | ARSUL VARSHA VISHAMBER        | AL       |
| 4.      | GHODKE SWAPNIL SITARAM           | Stude I   | 31.                    | SONWANE VITTHAL<br>HANUMAN    | aium     |
| 5.      | MATKAR DNYANESHWARI<br>DADASAHEB | D.M.      | 32.                    | SONWANE VAISHNAV<br>DASHARATH | Seul     |
| 6.      | WAGH SHANTANU SUNIL              | SKINTA    | V 13.3                 | SURWASE AJINKY NAVNATH        | And Will |
| 7.      | WATMODE RAVIRAJ RAMESWAR         | RAVIA     | 34                     | GHODKE ONKAR<br>LAKSHAMAN     | Onka     |
| 8.      | MANDVE SONABHAOO ANNA            | Sonabhad  | market and the same of | LANCOLAMAN                    |          |
| 9.      | JADHAV DIGAMBAR<br>SIDDHESWAR    | Omabat    | . 36                   |                               |          |
| 10.     | ZODGE RAVIRAJ SHANKAR            | ROVIROD   | 37                     |                               |          |
| 11.     | DALVI DHANANJAY BALU             |           | 38                     |                               |          |
| 12.     | MANE RAMESH NAVNATH              | Pamer     | 39                     |                               |          |
| 13.     | DEVARKONDE SACHIN<br>MAHADEV     | sachin    | 40                     |                               |          |
| 14.     | JAYBHAYE ASHOK VINAYAK           | INICI MOT | A11                    |                               |          |
| 15.     |                                  | Charles   | 42                     |                               |          |
| 16.     | KANDE SIDDHESHWAR<br>SUKHADEV    | Band3     | 43                     |                               |          |
| 17.     | BANDE PAVAN VASANT .             | (Pap)     | 44                     |                               |          |
| 18.     | SHINDE KESHAV MACCHINDRA         | Keshal    | 45                     |                               |          |
| 19.     | KOLEKAR SHRIMANT<br>BALASAHEB    | 3haiman   | 46                     |                               |          |
| 20.     | DOKE AMOL RAJEBHAU               | Amol.     | 47                     |                               |          |
| -       |                                  | Khanade   | 48                     |                               |          |
|         | NAWALE PAVAN<br>C'HANDRASHEKHAR  | PANNA     | 49                     |                               |          |
| 23.     | DHAWLE VISHNU BABURAO            | 36 Sheet  | 50                     |                               |          |
| 24.     | PAWAR KANHAIYA NILKANTH          | Rue       | 51                     |                               |          |
| 25.     | BANKAR CHAITANYA VIJAY           | MATA      | 52                     |                               |          |
| 26.     | MORE OM SOMNATH                  | OBO).     | 53                     |                               |          |
| 27.     |                                  | Nero      | .54                    |                               |          |