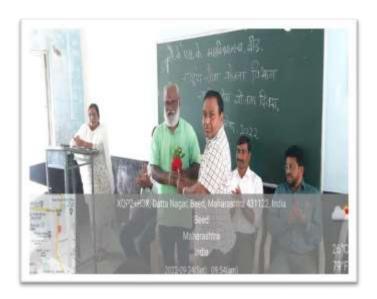

### **EVENT REPORT: 'KARGIL VIJAY DIN'**

. On 26 July 2022, 'Kargil Vijay Din' was celebrated on behalf of NCC department. On this occasion, Principal Director of Maharashtra State Faculty Development Academy, Pune (MSFDA) Dr. Nipun Vinayak offered wreaths to the image of martyred jawans. On this occasion, he guided the students about 'Operation Vijay and the role of Indian soldiers in it'. The NCC students were very impressed by hearing the brave stories of the Indian soldiers. The objective of the program was to create national unity and integrity among the Indian citizens and to instill love among the people for the Indian martyrs. 1 officer and 34 NCC cadets participated in this program.