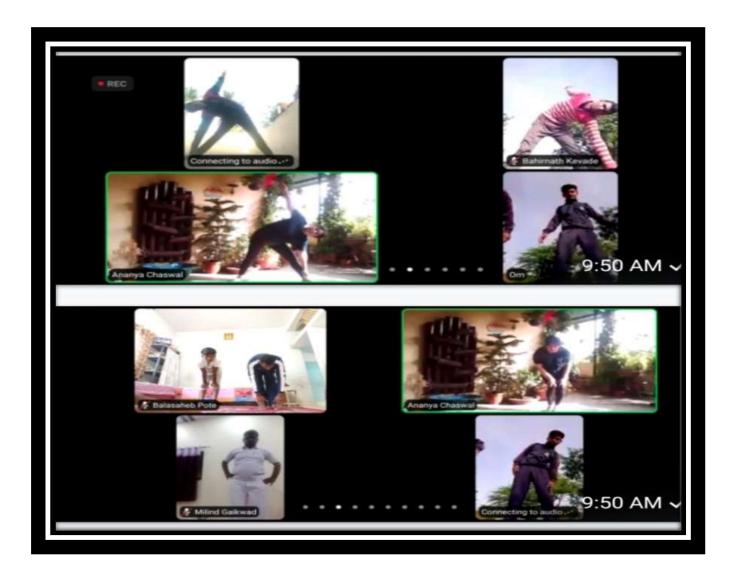

### **EVENT REPORT:INTERNATIONAL YOGA DAY-2022**

. 'International Yoga Day' was celebrated on 21 June 2022 at District Sports ground Beed in association with District Sports Office Beed. Collector Hon'ble Radhabinod Sharma was the chief guest of the event. On this occasion, he guided the students on 'Importance of Yogasana in human life and regular practice of Yogasana'. Further, he increased the enthusiasm of the participating staff and students by performing various yoga exercises. One officer and 34 NCC cadets participated in this program. The aim of the event was to create awareness around the world about the many benefits of yoga practice.

# **EVENT REPORT: INTERNATIONAL YOGA DAY-2022**