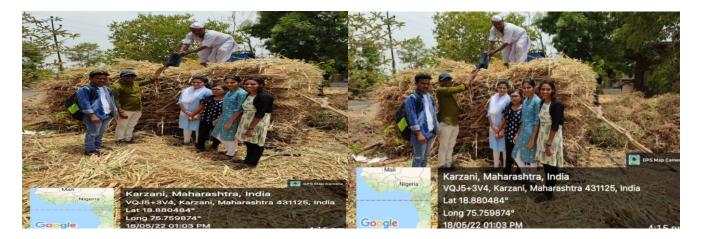

### **EVENT REPORT:INTERNATIONAL YOGA DAY-2022**

. 'International Yoga Day' was celebrated on 21 June 2022 at District Sports ground Beed in association with District Sports Office Beed. Collector Hon'ble Radhabinod Sharma was the chief guest of the event. On this occasion, he guided the students on 'Importance of Yogasana in human life and regular practice of Yogasana'. Further, he increased the enthusiasm of the participating staff and students by performing various yoga exercises. One officer and 34 NCC cadets participated in this program. The aim of the event was to create awareness around the world about the many benefits of yoga practice.

# **EVENT REPORT: INTERNATIONAL YOGA DAY-2022**