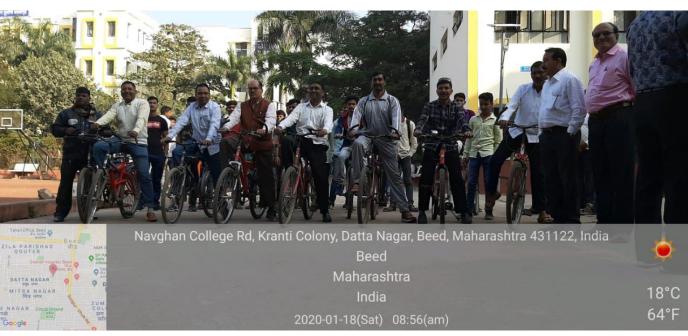

### **EVENT REPORT:INTERNATIONAL YOGA DAY-2022**

. 'International Yoga Day' was celebrated on 21 June 2022 at District Sports ground Beed in association with District Sports Office Beed. Collector Hon'ble Radhabinod Sharma was the chief guest of the event. On this occasion, he guided the students on 'Importance of Yogasana in human life and regular practice of Yogasana'. Further, he increased the enthusiasm of the participating staff and students by performing various yoga exercises. One officer and 34 NCC cadets participated in this program. The aim of the event was to create awareness around the world about the many benefits of yoga practice.