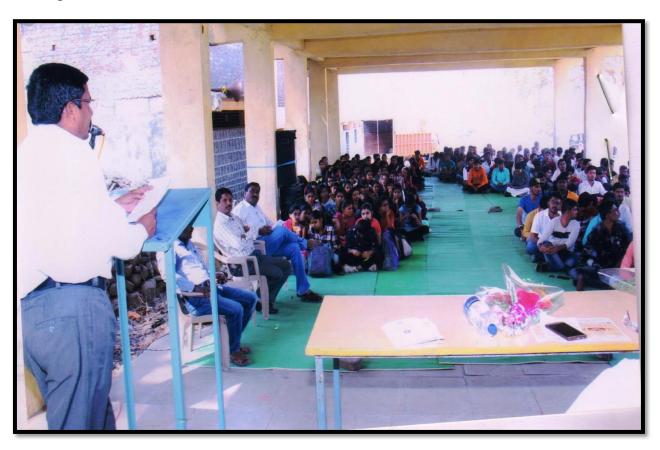

### **EVENT REPORT:INTERNATIONAL YOGA DAY-2022**

. 'International Yoga Day' was celebrated on 21 June 2022 at District Sports ground Beed in association with District Sports Office Beed. Collector Hon'ble Radhabinod Sharma was the chief guest of the event. On this occasion, he guided the students on 'Importance of Yogasana in human life and regular practice of Yogasana'. Further, he increased the enthusiasm of the participating staff and students by performing various yoga exercises. One officer and 34 NCC cadets participated in this program. The aim of the event was to create awareness around the world about the many benefits of yoga practice.

# **EVENT REPORT: INTERNATIONAL YOGA DAY-2022**