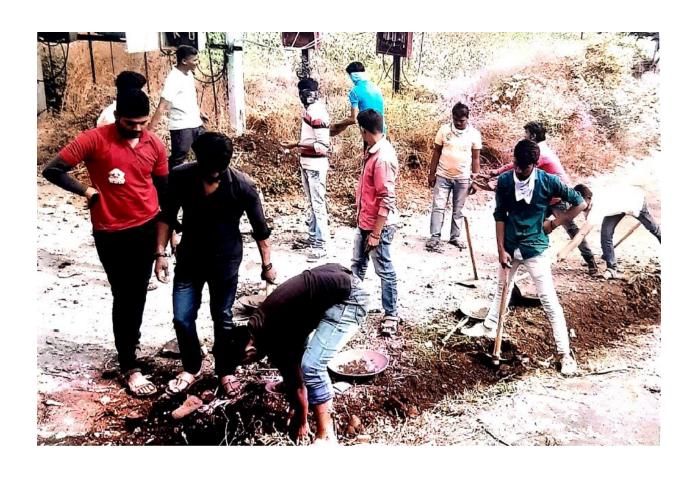

### **EVENT REPORT: A ORIENTATION TRAINING CAMP**

A training camp was organized by the NCC department for the students of Beed district who are preparing for the recruitment of Army and Police Department from 30th July to 8th August 2022. A total of 100 students participated in the training. The purpose of this program is as a social commitment of NCC department and to increase the number of students from Beed district in army and police force.