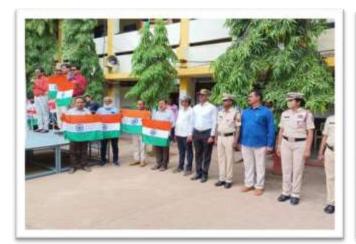

### **EVENT REPORT:INTERNATIONAL YOGA DAY-2022**

. 'International Yoga Day' was celebrated on 21 June 2022 at District Sports ground Beed in association with District Sports Office Beed. Collector Hon'ble Radhabinod Sharma was the chief guest of the event. On this occasion, he guided the students on 'Importance of Yogasana in human life and regular practice of Yogasana'. Further, he increased the enthusiasm of the participating staff and students by performing various yoga exercises. One officer and 34 NCC cadets participated in this program. The aim of the event was to create awareness around the world about the many benefits of yoga practice.