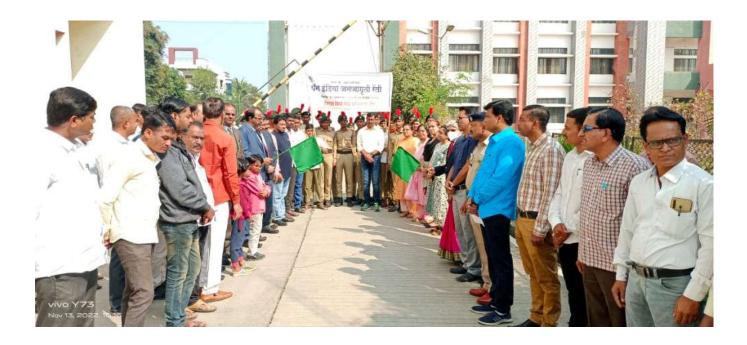

#### **EVENT REPORT: 'HAR GHAR TIRANGA'**

On the occasion of Azadi Ka Amrit Mahotsav on 12th August 2022, 'Har Ghar Tiranga' public awareness rally was organized by NCC department. The rally was started by Incharge Principal Dr. Shivanand Kshirsagar from the college by showing the green flag. Further, the rally was taken out from Civil Hospital, Superintendent of Police Office, Shivaji Chowk, Bus Stand, Multipurpose Ground. Indian tricolor was distributed to many citizens on this occasion. One officer and 54 students of the college and 5 officers and 100 students of NCC Beed participated in this program. The purpose of this program was to spread and promote the Azadi Ka Amrit Mahotsav program.

## EVENT REPORT: 'HAR GHAR TIRANGA'