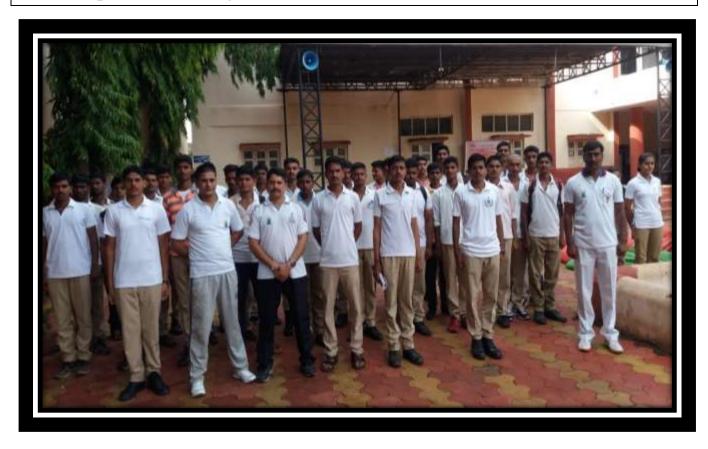

### **EVENT REPORT:INTERNATIONAL YOGA DAY-2022**

. 'International Yoga Day' was celebrated on 21 June 2022 at District Sports ground Beed in association with District Sports Office Beed. Collector Hon'ble Radhabinod Sharma was the chief guest of the event. On this occasion, he guided the students on 'Importance of Yogasana in human life and regular practice of Yogasana'. Further, he increased the enthusiasm of the participating staff and students by performing various yoga exercises. One officer and 34 NCC cadets participated in this program. The aim of the event was to create awareness around the world about the many benefits of yoga practice.

# **EVENT REPORT: INTERNATIONAL YOGA DAY-2022**