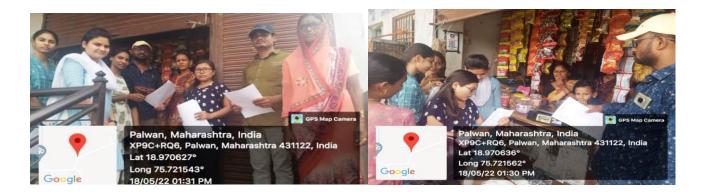

## **EVENT REPORT: 'DRUG ABUSE PREVENTION OATH'**

Narcotics Control Bureau Mumbai had appealed to the students and staff of the college to participate in the awareness campaign about the ill effects of drug consumption. On 25th June 2022, the students and staff of the college took the 'Drug Abuse Prevention Oath' on the online platform and publicized it on social media. Further, on 17th August 2022, the students and staff of the college took a joint pledge against drug abuse and created public awareness of its ill effects in the college premises. A total of 54 people participated in this. The purpose of this program was to create awareness in the society about the ill effects of consumption of Drug.