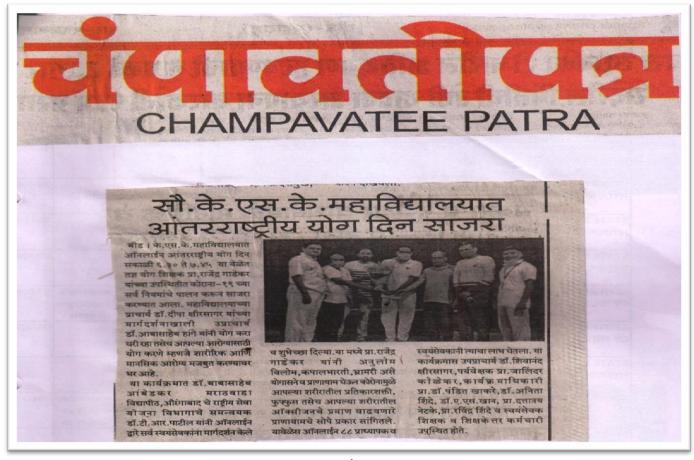

### **EVENT REPORT:INTERNATIONAL YOGA DAY-2022**

. 'International Yoga Day' was celebrated on 21 June 2022 at District Sports ground Beed in association with District Sports Office Beed. Collector Hon'ble Radhabinod Sharma was the chief guest of the event. On this occasion, he guided the students on 'Importance of Yogasana in human life and regular practice of Yogasana'. Further, he increased the enthusiasm of the participating staff and students by performing various yoga exercises. One officer and 34 NCC cadets participated in this program. The aim of the event was to create awareness around the world about the many benefits of yoga practice.