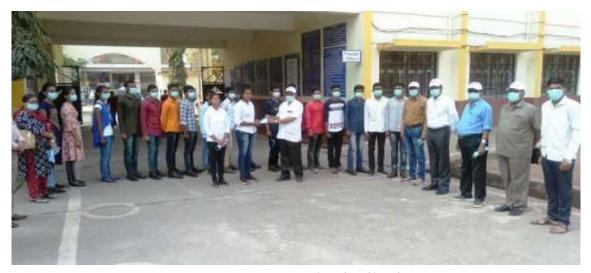

## **EVENT REPORT: 'DRUG ABUSE PREVENTION OATH'**

Narcotics Control Bureau Mumbai had appealed to the students and staff of the college to participate in the awareness campaign about the ill effects of drug consumption. On 25th June 2022, the students and staff of the college took the 'Drug Abuse Prevention Oath' on the online platform and publicized it on social media. Further, on 17th August 2022, the students and staff of the college took a joint pledge against drug abuse and created public awareness of its ill effects in the college premises. A total of 54 people participated in this. The purpose of this program was to create awareness in the society about the ill effects of consumption of Drug.

# EVENT REPORT: 'DRUG ABUSE PREVENTION OATH'