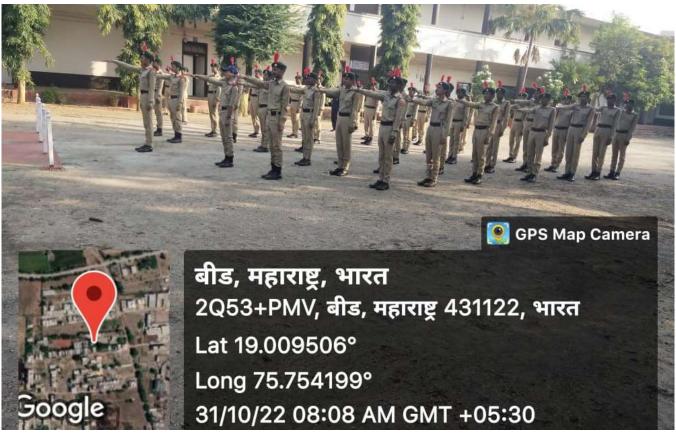

### **EVENT REPORT: A ORIENTATION TRAINING CAMP**

A training camp was organized by the NCC department for the students of Beed district who are preparing for the recruitment of Army and Police Department from 30th July to 8th August 2022. A total of 100 students participated in the training. The purpose of this program is as a social commitment of NCC department and to increase the number of students from Beed district in army and police force.