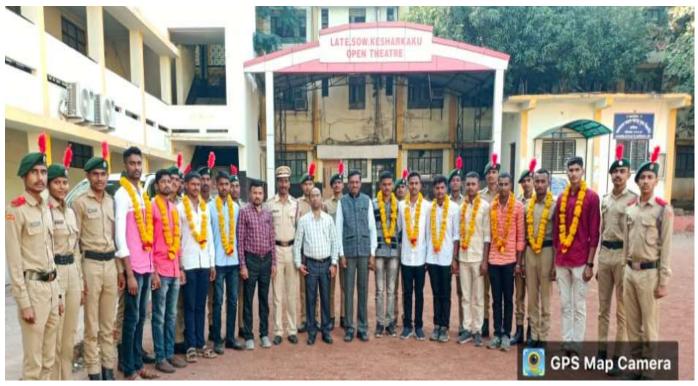

### **EVENT REPORT: A ORIENTATION TRAINING CAMP**

A training camp was organized by the NCC department for the students of Beed district who are preparing for the recruitment of Army and Police Department from 30th July to 8th August 2022. A total of 100 students participated in the training. The purpose of this program is as a social commitment of NCC department and to increase the number of students from Beed district in army and police force.

## EVENT REPORT: A ORIENTATION TRAINING CAMP