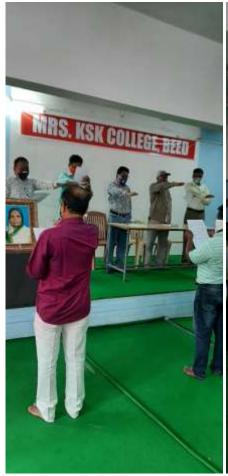

|          | Gellestera Valantari Rejerdes   | 19.8190,000.00 |

Mrs. K.S.K College,Beed National service scheme2020-21

Name of the Event :- Reading of Constitution of India

**Organization** :- National service scheme

/Location :- Mrs. K.S.K College, Beed dated 26/11/2020

Presented :- Dr. Shivanand Kshirsagar Chief Guest :- Dr. Abasaheb Hange

No of Participants :- No.Of Teachers -03, No.of Volunteers - 40 :- Contact Name :- Dr. Khakre P.R,Shete N.P,Dr. Shinde S.V

Mrs. K.S.K College and National service scheme to organize to Dr.BAMU, Aurangabad to NSS Coordinator Letter to reference to seminar Hall all teachers and Volunteers to read the constitution of India tp present vice Principal Volunteers.







| 京. 东.      | प्राध्यापकाचे नाव       | पद                 | स्वाक्षरी |
|------------|-------------------------|--------------------|-----------|
| .3         | डॉ- आकालाहेक होंगी      | उपपाभायी ट         |           |
| ₹.         | उँ विकानदे इरीयसामर     | उप प्राच्यार्थ     | 8 RD      |
| ₹.         | अर अशीम भाक्रकार        | पदवीतार निमाग अगुन | Town      |
| ٧.         | मं पंडित खाळरे          | COLLEGENT PERCONA  | the       |
| 4.         | VI. 211245915 V.H. (8). | Aest-port          | Canan     |
| ξ.         | या- नागेरा सोटे         | कार्यक्मा हिल्लारी |           |
| <b>19.</b> | श में अनिता किंदी       | —lı —              | 6         |
| 8          | Dr. Ramteko D. D.       | Associate Pag.     | Panes     |

| r. (40. | Name of Student               | Mohile No