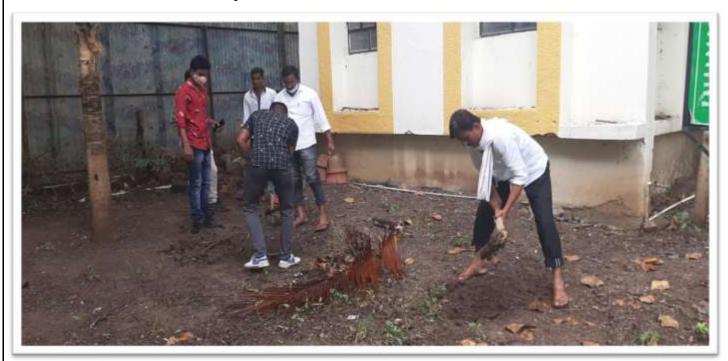

----------------|--|
| Organization           | N.S.S                        |  |
| Date                   | 15-12-22                     |  |
| Location               | Mrs. K.S.K College, (Campus) |  |
| Presented              | Dr.P. R. Khakre              |  |
| Number of Participants | 39                           |  |

#### **Summary of Event**

On 15 Dec 2022 N.S.S Department started Campaign of cleaning the college campus at 2.30 p.m. the volunteers cleaned garden, Library Sports Hall, botanical garden. The volunteers collected the garbage and dumped.35 N.S.S volunteers and four faculty members were present. Principal Dr. S.V Kshirsagar praised the volunteers for cleaning the premises. The students were offered refreshment. Vice Principal Dr.S.S Patil ,Dr.S.N Shinde were present.







| 9 11 9                                                         |                         |
|----------------------------------------------------------------|-------------------------|
| 23) udan Shruli Kalyan                                         | <u>shrull</u>           |
| a4] Guikuad Valshavi Nav194h<br>25] Ausasmal Gakshi Shailendia | <u>Galshi</u><br>Galshi |
| 20) Nifin Gorak Jadhav<br>20) konde shirufi chhugan            | *                       |
| 28) Koede Portul Ramhaei<br>29) Dongane Sakshi Prakash         | Sala                    |
| 301 Waghmazz Snehu Bhagwat                                     | snerol Snerol           |
| 317 kakde Rajnardini Ravindr                                   | Rednandini              |
| 33 Kakde sujata vinod<br>33 Dhakne Roshni Ramesh