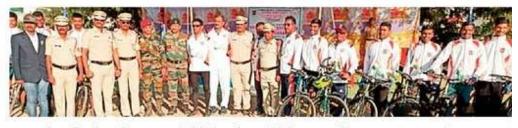

### **EVENT REPORT: A ORIENTATION TRAINING CAMP**

A training camp was organized by the NCC department for the students of Beed district who are preparing for the recruitment of Army and Police Department from 30th July to 8th August 2022. A total of 100 students participated in the training. The purpose of this program is as a social commitment of NCC department and to increase the number of students from Beed district in army and police force.

## EVENT REPORT: A ORIENTATION TRAINING CAMP