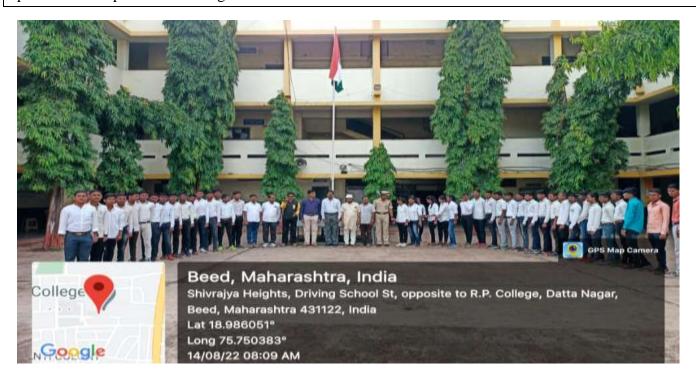

### EVENT REPORT: AZADI KA AMRIT MAHOTSAV, A FLAG HOISTING PROGRAM

. On the occasion of Azadi Ka Amrit Mahotsav, a flag hoisting program was organized in the college from 13th August to 15th August 2022 as per the order of the Government of India. 1 officer of NCC department and 54 students participated in this program. The purpose of this program was to inculcate patriotism and patriotism among Indian citizens.

# EVENT REPORT: AZADI KA AMRIT MAHOTSAV, A FLAG HOISTING PROGRAM