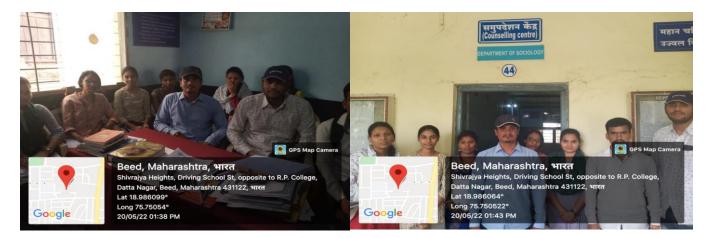

### **EVENT REPORT: A ORIENTATION TRAINING CAMP**

A training camp was organized by the NCC department for the students of Beed district who are preparing for the recruitment of Army and Police Department from 30th July to 8th August 2022. A total of 100 students participated in the training. The purpose of this program is as a social commitment of NCC department and to increase the number of students from Beed district in army and police force.