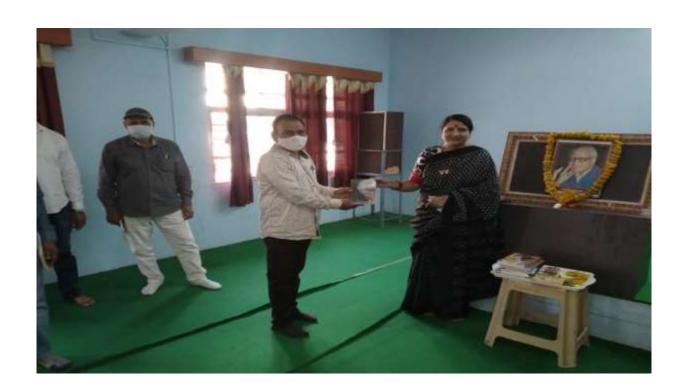

### **EVENT REPORT: 'KARGIL VIJAY DIN'**

. On 26 July 2022, 'Kargil Vijay Din' was celebrated on behalf of NCC department. On this occasion, Principal Director of Maharashtra State Faculty Development Academy, Pune (MSFDA) Dr. Nipun Vinayak offered wreaths to the image of martyred jawans. On this occasion, he guided the students about 'Operation Vijay and the role of Indian soldiers in it'. The NCC students were very impressed by hearing the brave stories of the Indian soldiers. The objective of the program was to create national unity and integrity among the Indian citizens and to instill love among the people for the Indian martyrs. 1 officer and 34 NCC cadets participated in this program.