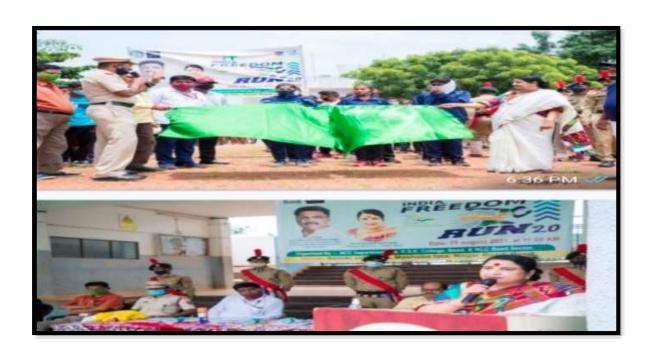

#### **EVENT REPORT: 'HAR GHAR TIRANGA'**

On the occasion of Azadi Ka Amrit Mahotsav on 12th August 2022, 'Har Ghar Tiranga' public awareness rally was organized by NCC department. The rally was started by Incharge Principal Dr. Shivanand Kshirsagar from the college by showing the green flag. Further, the rally was taken out from Civil Hospital, Superintendent of Police Office, Shivaji Chowk, Bus Stand, Multipurpose Ground. Indian tricolor was distributed to many citizens on this occasion. One officer and 54 students of the college and 5 officers and 100 students of NCC Beed participated in this program. The purpose of this program was to spread and promote the Azadi Ka Amrit Mahotsav program.

## EVENT REPORT: 'HAR GHAR TIRANGA'