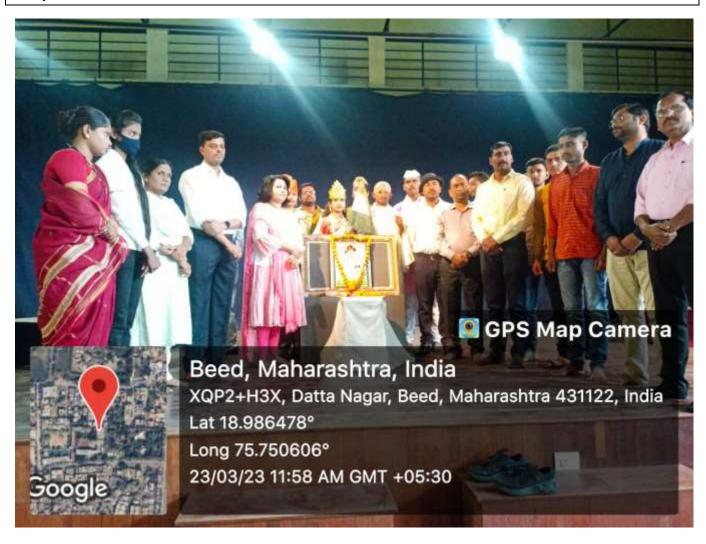

| 1      |
| 27.     | JOGDAND SNEHAL MARUTI          | SNING    | 54    |                                |        |

NCC DEPARTMENT.
Platoon Commando
PL-D-3, 51 MAH BN NCC
Mrs.K.S.K. College. Box 4

#### **EVENT REPORT: 'SHAHEED DIN'**

On 23 March 2023, 'Shaheed Din' was celebrated on behalf of NCC department. During this program, the Vice-Principal Dr. Shivaji Shinde inaugurated the patriotic online play by offering floral tributes to the image of martyred Jawans. On this occasion, the students of NCC Department and Drama Department presented an online play based on the bravery of the patriotic martyrs.01officer and 30 students participated in this. The purpose of the program was to introduce the students to the work of the martyred Jawans of the Indian freedom movement.



Page 66 of 68

# EVENT REPORT: SHAHEED DIN'

# Attendance Sheet

|         |                                            | Clan                                    | S.N.       | Name