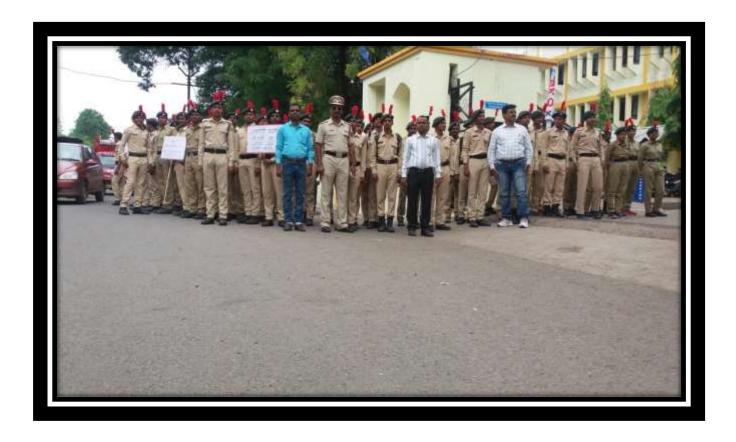

#### **EVENT REPORT: 'HAR GHAR TIRANGA'**

On the occasion of Azadi Ka Amrit Mahotsav on 12th August 2022, 'Har Ghar Tiranga' public awareness rally was organized by NCC department. The rally was started by Incharge Principal Dr. Shivanand Kshirsagar from the college by showing the green flag. Further, the rally was taken out from Civil Hospital, Superintendent of Police Office, Shivaji Chowk, Bus Stand, Multipurpose Ground. Indian tricolor was distributed to many citizens on this occasion. One officer and 54 students of the college and 5 officers and 100 students of NCC Beed participated in this program. The purpose of this program was to spread and promote the Azadi Ka Amrit Mahotsav program.

## EVENT REPORT: 'HAR GHAR TIRANGA'