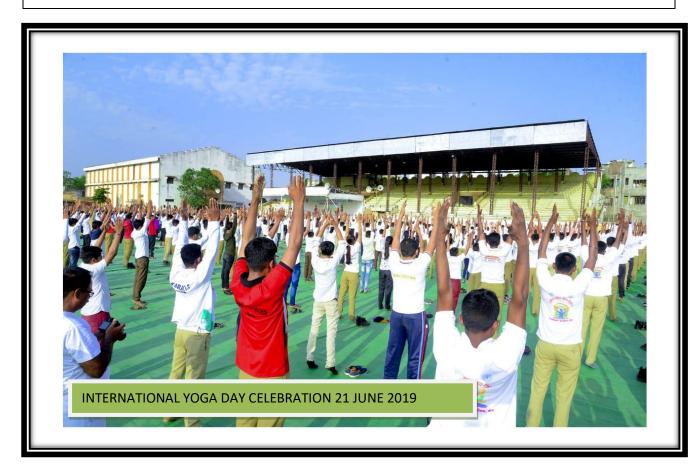

### **EVENT REPORT:INTERNATIONAL YOGA DAY-2022**

. 'International Yoga Day' was celebrated on 21 June 2022 at District Sports ground Beed in association with District Sports Office Beed. Collector Hon'ble Radhabinod Sharma was the chief guest of the event. On this occasion, he guided the students on 'Importance of Yogasana in human life and regular practice of Yogasana'. Further, he increased the enthusiasm of the participating staff and students by performing various yoga exercises. One officer and 34 NCC cadets participated in this program. The aim of the event was to create awareness around the world about the many benefits of yoga practice.

# **EVENT REPORT: INTERNATIONAL YOGA DAY-2022**