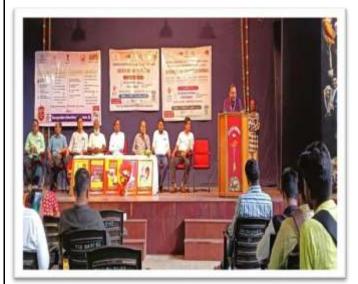

### **EVENT REPORT:INTERNATIONAL YOGA DAY-2022**

. 'International Yoga Day' was celebrated on 21 June 2022 at District Sports ground Beed in association with District Sports Office Beed. Collector Hon'ble Radhabinod Sharma was the chief guest of the event. On this occasion, he guided the students on 'Importance of Yogasana in human life and regular practice of Yogasana'. Further, he increased the enthusiasm of the participating staff and students by performing various yoga exercises. One officer and 34 NCC cadets participated in this program. The aim of the event was to create awareness around the world about the many benefits of yoga practice.

# **EVENT REPORT: INTERNATIONAL YOGA DAY-2022**