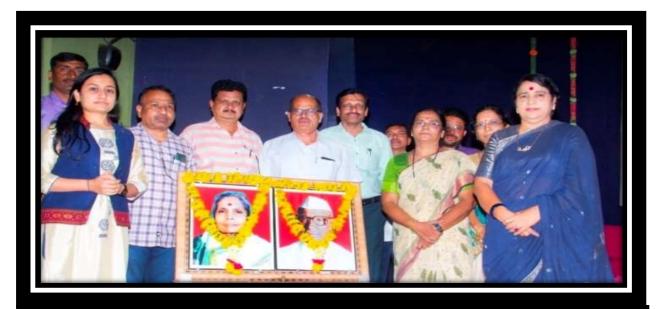

### **EVENT REPORT: 'KARGIL VIJAY DIN'**

. On 26 July 2022, 'Kargil Vijay Din' was celebrated on behalf of NCC department. On this occasion, Principal Director of Maharashtra State Faculty Development Academy, Pune (MSFDA) Dr. Nipun Vinayak offered wreaths to the image of martyred jawans. On this occasion, he guided the students about 'Operation Vijay and the role of Indian soldiers in it'. The NCC students were very impressed by hearing the brave stories of the Indian soldiers. The objective of the program was to create national unity and integrity among the Indian citizens and to instill love among the people for the Indian martyrs. 1 officer and 34 NCC cadets participated in this program.

## EVENT REPORT: 'KARGIL VIJAY DIN'