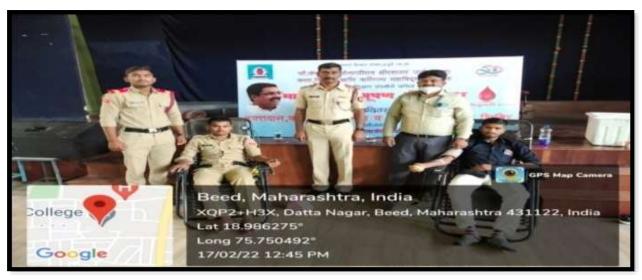

### **EVENT REPORT: 'KARGIL VIJAY DIN'**

. On 26 July 2022, 'Kargil Vijay Din' was celebrated on behalf of NCC department. On this occasion, Principal Director of Maharashtra State Faculty Development Academy, Pune (MSFDA) Dr. Nipun Vinayak offered wreaths to the image of martyred jawans. On this occasion, he guided the students about 'Operation Vijay and the role of Indian soldiers in it'. The NCC students were very impressed by hearing the brave stories of the Indian soldiers. The objective of the program was to create national unity and integrity among the Indian citizens and to instill love among the people for the Indian martyrs. 1 officer and 34 NCC cadets participated in this program.