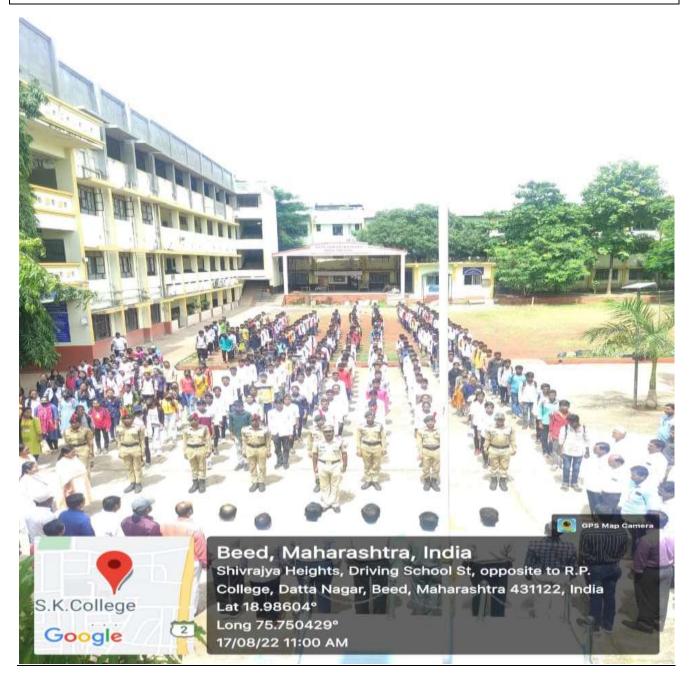

### EVENT REPORT: AZADI KA AMRIT MAHOTSAV, A FLAG HOISTING PROGRAM

. On the occasion of Azadi Ka Amrit Mahotsav, a flag hoisting program was organized in the college from 13th August to 15th August 2022 as per the order of the Government of India. 1 officer of NCC department and 54 students participated in this program. The purpose of this program was to inculcate patriotism and patriotism among Indian citizens.