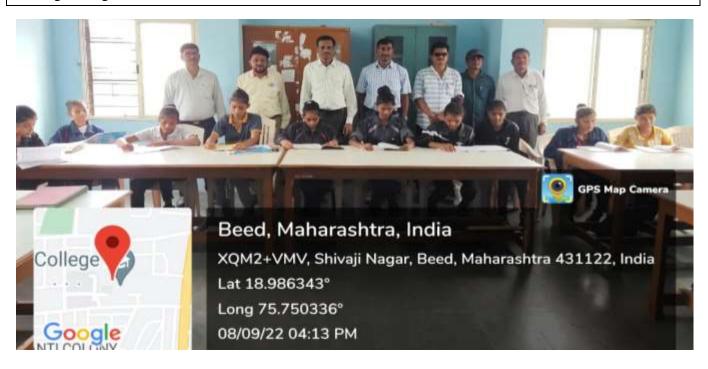

## **EVENT REPORT: 'DRUG ABUSE PREVENTION OATH'**

Narcotics Control Bureau Mumbai had appealed to the students and staff of the college to participate in the awareness campaign about the ill effects of drug consumption. On 25th June 2022, the students and staff of the college took the 'Drug Abuse Prevention Oath' on the online platform and publicized it on social media. Further, on 17th August 2022, the students and staff of the college took a joint pledge against drug abuse and created public awareness of its ill effects in the college premises. A total of 54 people participated in this. The purpose of this program was to create awareness in the society about the ill effects of consumption of Drug.

# EVENT REPORT: 'DRUG ABUSE PREVENTION OATH'