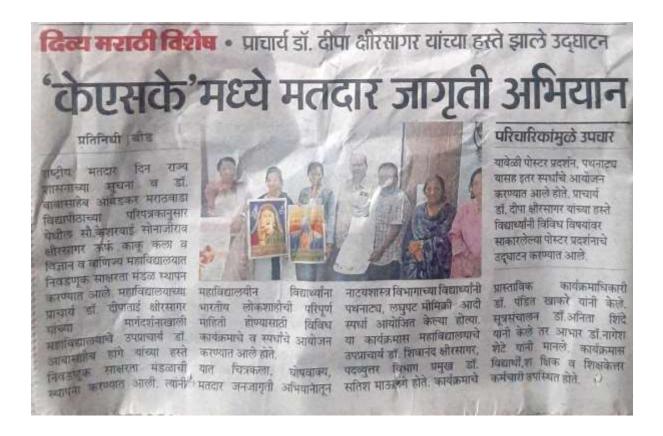

al shivaii C                                    | havan Ilth           | Sci (3:400)   |
|                                                        |                      |               |
|                                                        | 100                  | 100           |









#### **Event Report No. 10**

Name of the event : Drawing Competition on Women Voter awareness in India

Organized / Sponsored by : Women cell NSS and NCC Department

Date of event : 08-01-2022

Location of event : Sports Hall/Auditorium.

President of event : Principal Dr. Deepa Kshirsagar

Chief guest of event : Mrs. Soniya Hange (Mob. 8237885512).Project Coordinator, Ending Child Marriage Project, under Women and Child Development Department, Maharashtra State, UNICEF.

Number of participants : 7









## सौ.के.एस.के महाविदयालय बीड. महिला कक्ष 2021-22

महिला कक्षाच्या वतीने महिला सशक्तीकरणाचा एक भाग म्हणुन स्त्रियांना मतदार नोंदणी आवाहन या विषयावर दिनांक 08 जानेवारी 2022 रोजी सकाळी 10 ते 12 या वेळेत चित्रकला स्पर्धेचे आयोजन केले आहे. त्यातील सहभागी विद्यार्थी विद्यार्थीनी खालील प्रमाणे होते.

| अ.क्र. | संपूर्ण नांव              | वर्ग      | मोबाईल                   | क्रमांक |
|--------|---------------------------|-----------|--------------------------|---------|
| 7      | कोमल अशोकराव वीर          | B.com - I | 9146414991               | द्वितीय |
| 2      | भूषण राज् गायकवाड         | M.com - I | 7276858542               |         |
| 3      | जय अशोक पवार              | XI Sci    | 9075354884               | तृतीय   |
| 4      | रुपनर प्रतिक्षा नानासाहेब | M.A. II   | 75175