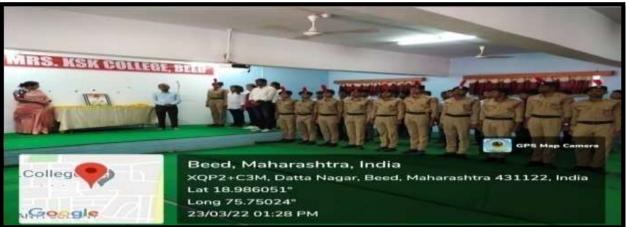

### **EVENT REPORT: 'KARGIL VIJAY DIN'**

. On 26 July 2022, 'Kargil Vijay Din' was celebrated on behalf of NCC department. On this occasion, Principal Director of Maharashtra State Faculty Development Academy, Pune (MSFDA) Dr. Nipun Vinayak offered wreaths to the image of martyred jawans. On this occasion, he guided the students about 'Operation Vijay and the role of Indian soldiers in it'. The NCC students were very impressed by hearing the brave stories of the Indian soldiers. The objective of the program was to create national unity and integrity among the Indian citizens and to instill love among the people for the Indian martyrs. 1 officer and 34 NCC cadets participated in this program.

## EVENT REPORT: 'KARGIL VIJAY DIN'