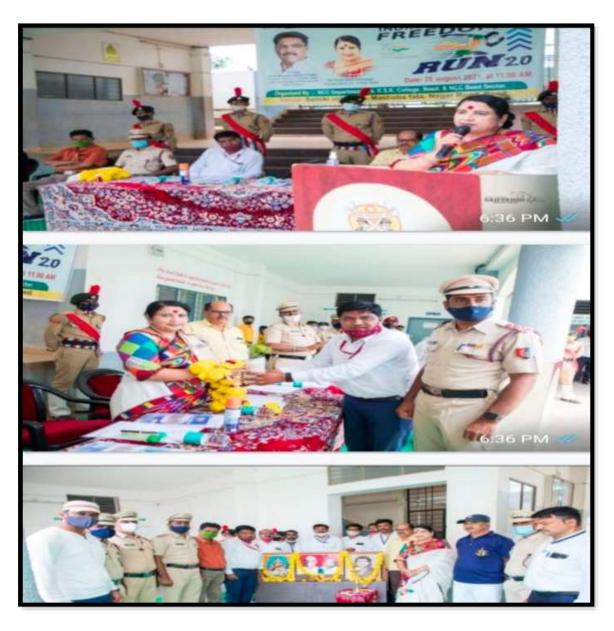

#### **EVENT REPORT: 'HAR GHAR TIRANGA'**

On the occasion of Azadi Ka Amrit Mahotsav on 12th August 2022, 'Har Ghar Tiranga' public awareness rally was organized by NCC department. The rally was started by Incharge Principal Dr. Shivanand Kshirsagar from the college by showing the green flag. Further, the rally was taken out from Civil Hospital, Superintendent of Police Office, Shivaji Chowk, Bus Stand, Multipurpose Ground. Indian tricolor was distributed to many citizens on this occasion. One officer and 54 students of the college and 5 officers and 100 students of NCC Beed participated in this program. The purpose of this program was to spread and promote the Azadi Ka Amrit Mahotsav program.

## EVENT REPORT: 'HAR GHAR TIRANGA'