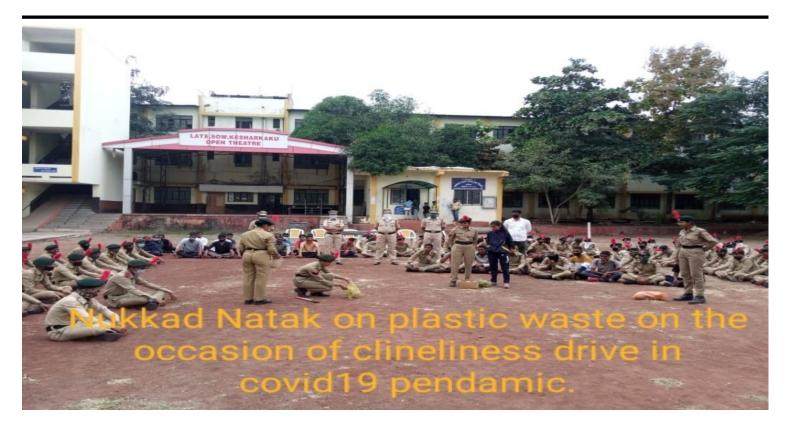

35. | RUPNAR KISHOR LIMBA           |
| 36. | JAGTAP ABHIMAN BABAN          |
| 37. | GONDE AVINASH ANIL            |
| 38. | GONDE SHRAWAN SANTOSH         |
| 39. | DHANWADE VISHAL SURESH        |
| 40. | WATMODE RAVIRAJ RAMESHWAR     |
| 41. | WAYKAR SOMNATH DASHARATH      |
| 42. | MANDVE SONABHAOO ANNA         |
| 43. | ZODGE RAVIRAJ SHANKAR         |
| 44. | JADHAV DIGAMBAR SIDDESHWAR    |
| 45. | CHAVAN AJIT SHRIRAM           |
| 46. | SUKHWASE OM LALASAHEB         |
| 47. | DALVI DHANANJAY BALU          |
| 48. | KHANDARE SUSHANT HANUMANT     |
| 49. | MANE RAMESH HANUMANT          |
| 50. | WAGH SHANTANU SUNIL           |
| 51. | GHUGE SACHIN GORAKH           |
| 52. | UBALE DIKSHA RAJENDRA         |
| 53. | MATKAR DNYANESHWARI DADASAHEB |
| 54. | SURVASE RAVIRAJ TULSHIRAM     |





**CAPT.POTE B.T.** 



#### Navgan Shikshan Sanstha Rajuri's(N)

# MRS.KESHARBAI SONAJIRAO KSHIRSAGAR ALIAS KAKU Arts, Science And Commerce College, Beed. NAAC reaccredited with 'A' grade (3.18 CGPA as per new RAF) & 150 9001-2015 certified







## **Department of NCC**

## **Event Report**

| Title of the Event                     | PHYSICAL PREPARATION FOR INDIAN |
|----------------------------------------|---------------------------------|
|                                        | ARMY SERVICES                   |
| Date and Time                          |                                 |
|                                        | 01 FEB 2021 5:00PM.             |
| Objective of the event                 |                                 |
|