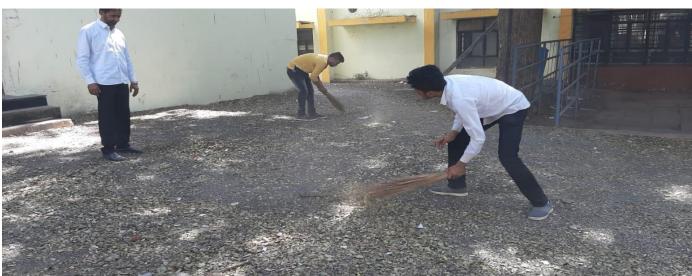

### **EVENT REPORT:INTERNATIONAL YOGA DAY-2022**

. 'International Yoga Day' was celebrated on 21 June 2022 at District Sports ground Beed in association with District Sports Office Beed. Collector Hon'ble Radhabinod Sharma was the chief guest of the event. On this occasion, he guided the students on 'Importance of Yogasana in human life and regular practice of Yogasana'. Further, he increased the enthusiasm of the participating staff and students by performing various yoga exercises. One officer and 34 NCC cadets participated in this program. The aim of the event was to create awareness around the world about the many benefits of yoga practice.