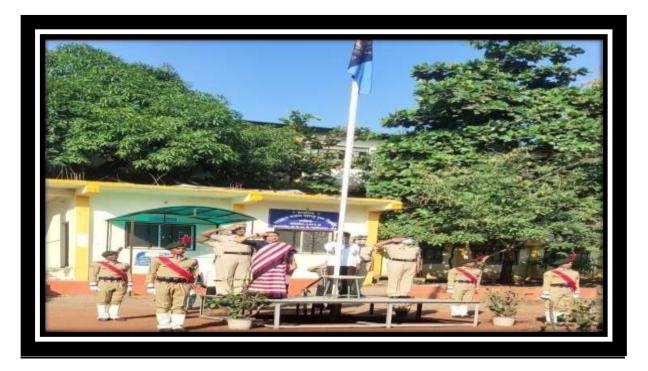

### EVENT REPORT: AZADI KA AMRIT MAHOTSAV, A FLAG HOISTING PROGRAM

. On the occasion of Azadi Ka Amrit Mahotsav, a flag hoisting program was organized in the college from 13th August to 15th August 2022 as per the order of the Government of India. 1 officer of NCC department and 54 students participated in this program. The purpose of this program was to inculcate patriotism and patriotism among Indian citizens.

# EVENT REPORT: AZADI KA AMRIT MAHOTSAV, A FLAG HOISTING PROGRAM