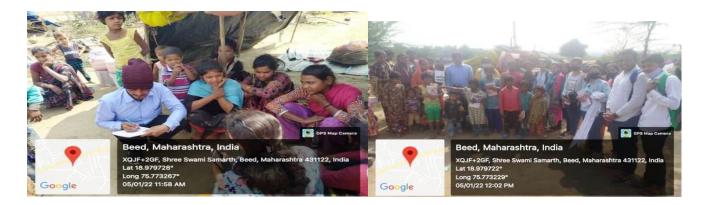

### **EVENT REPORT:INTERNATIONAL YOGA DAY-2022**

. 'International Yoga Day' was celebrated on 21 June 2022 at District Sports ground Beed in association with District Sports Office Beed. Collector Hon'ble Radhabinod Sharma was the chief guest of the event. On this occasion, he guided the students on 'Importance of Yogasana in human life and regular practice of Yogasana'. Further, he increased the enthusiasm of the participating staff and students by performing various yoga exercises. One officer and 34 NCC cadets participated in this program. The aim of the event was to create awareness around the world about the many benefits of yoga practice.