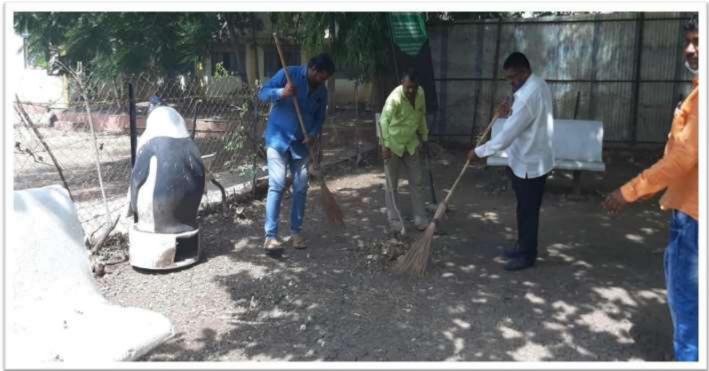

### **EVENT REPORT:INTERNATIONAL YOGA DAY-2022**

. 'International Yoga Day' was celebrated on 21 June 2022 at District Sports ground Beed in association with District Sports Office Beed. Collector Hon'ble Radhabinod Sharma was the chief guest of the event. On this occasion, he guided the students on 'Importance of Yogasana in human life and regular practice of Yogasana'. Further, he increased the enthusiasm of the participating staff and students by performing various yoga exercises. One officer and 34 NCC cadets participated in this program. The aim of the event was to create awareness around the world about the many benefits of yoga practice.

# **EVENT REPORT: INTERNATIONAL YOGA DAY-2022**