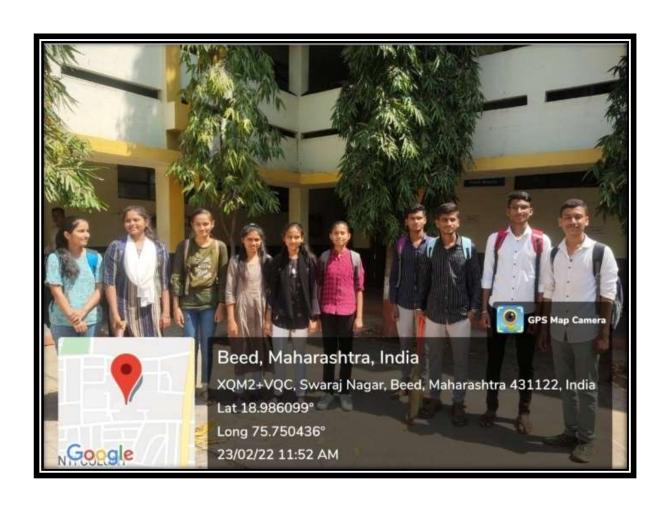

### **EVENT REPORT:INTERNATIONAL YOGA DAY-2022**

. 'International Yoga Day' was celebrated on 21 June 2022 at District Sports ground Beed in association with District Sports Office Beed. Collector Hon'ble Radhabinod Sharma was the chief guest of the event. On this occasion, he guided the students on 'Importance of Yogasana in human life and regular practice of Yogasana'. Further, he increased the enthusiasm of the participating staff and students by performing various yoga exercises. One officer and 34 NCC cadets participated in this program. The aim of the event was to create awareness around the world about the many benefits of yoga practice.

# **EVENT REPORT: INTERNATIONAL YOGA DAY-2022**