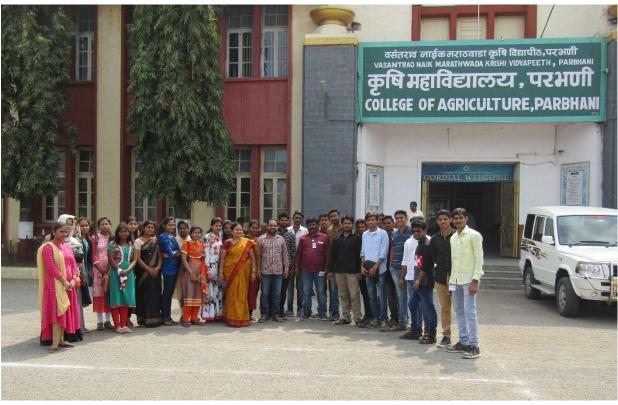

## **Event Report**

| Name of Event                  | Study Tour Visit                           |  |
|--------------------------------|--------------------------------------------|--|
| Date                           | 12-02-2019                                 |  |
| Organized By                   | Department of Botany                       |  |
| Place visited                  | Vasantrao Naik Krishi Vidyapeeth Parbhani. |  |
| Number of Teacher participated | 03                                         |  |
| Number of Student participated | 36                                         |  |

## **Event Details**

On February 12, 2019, 36 students from the Department of Botany at Mrs. KSK College in Beed embarked on a highly informative study tour to Vasantrao Naik Krishi Vidyapeeth in Parbhani. The primary aim of this educational trip was to provide students with practical exposure to the fields of horticultural entomology, pathology, and to explore the advanced laboratories at the university.