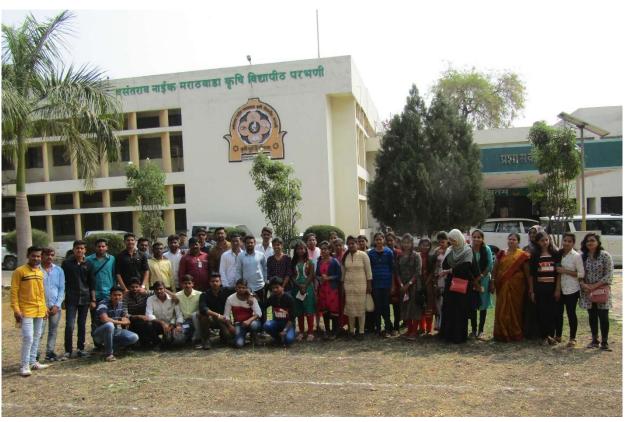

## **Event Report**

| Name of Event                  | Study Tour Visit                           |  |
|--------------------------------|--------------------------------------------|--|
| Date                           | 12-02-2019                                 |  |
| Organized By                   | Department of Botany                       |  |
| Place visited                  | Vasantrao Naik Krishi Vidyapeeth Parbhani. |  |
| Number of Teacher participated | 03                                         |  |
| Number of Student participated | 36                                         |  |

## **Event Details**

On February 12, 2019, 36 students from the Department of Botany at Mrs. KSK College in Beed embarked on a highly informative study tour to Vasantrao Naik Krishi Vidyapeeth in Parbhani. The primary aim of this educational trip was to provide students with practical exposure to the fields of horticultural entomology, pathology, and to explore the advanced laboratories at the university.