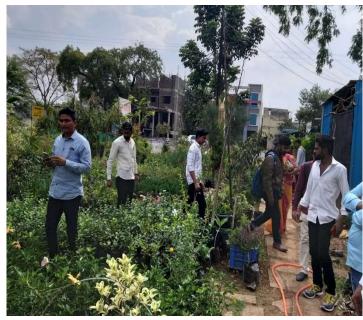

| Name of Event                  | Industry Visit                                          |
|--------------------------------|---------------------------------------------------------|
| Date                           | 01-10-2019                                              |
| Organized By                   | Department of Botany                                    |
| Place visited                  | H.U. Gugale Biotech Industry, Jamkhed Dist. Ahmednagar. |
| Number of Teacher participated | 04                                                      |
| Number of Student participated | 24                                                      |

#### **Event Details**

On September 1, 2019, the educational visit to H.U. Gugale Biotech Industry was a valuable experience for the 24 students from the PG department of Mrs. KSK College. It bridged the gap between theoretical knowledge and practical application, provided insights into the biotechnology industry, and offered career guidance. Such visits are instrumental in shaping the future of students and preparing them for a successful career in their chosen field.