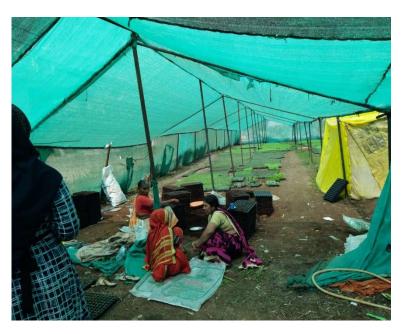

| Name of Event                  | Industry Visit                                          |
|--------------------------------|---------------------------------------------------------|
| Date                           | 01-10-2019                                              |
| Organized By                   | Department of Botany                                    |
| Place visited                  | H.U. Gugale Biotech Industry, Jamkhed Dist. Ahmednagar. |
| Number of Teacher participated | 04                                                      |
| Number of Student participated | 24                                                      |

#### **Event Details**

On September 1, 2019, the educational visit to H.U. Gugale Biotech Industry was a valuable experience for the 24 students from the PG department of Mrs. KSK College. It bridged the gap between theoretical knowledge and practical application, provided insights into the biotechnology industry, and offered career guidance. Such visits are instrumental in shaping the future of students and preparing them for a successful career in their chosen field.