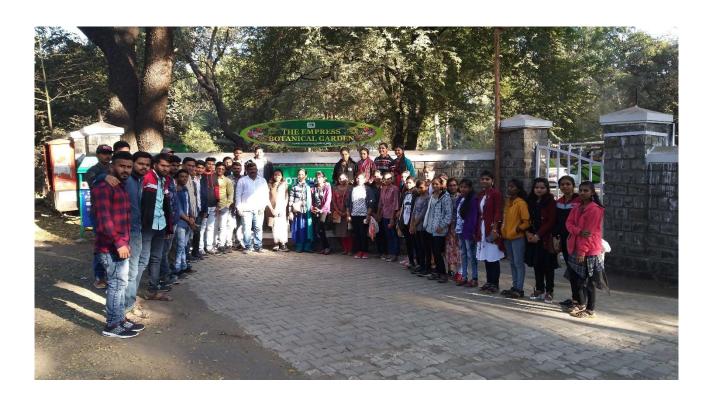

|
|--------------------------------|--------------------------------|
| Date                           | 07-02-2020                     |
| Organized By                   | Department of Botany           |
| Place visited                  | Empress Botanical Garden, Pune |
| Number of Teacher participated | 04                             |
| Number of Student participated | 40                             |

## **Event Details**

On February 7, 2020, a group of 40 students from the UG department of Mrs. KSK College, Beed, embarked on an educational visit to the Empress Botanical Garden in Pune. The primary objective of this visit was to acquaint students with the diverse world of botany, plant taxonomy, and to foster an appreciation for the rich botanical heritage of India.



Botany

Date: 04-02-2020

Yours Faithfully

To,

The Principal,

Mrs. K.S.K. College Beed

Subject: Regarding about permission for study tour visit.

Respected Madam,

As per above cited subject under graduate department of Chemistry, Botany, Zoology, Physics, Microbiology and Mathematics. Wants to organize study tour visit to Empress Botanical Gardan, Science Park, Pune and Rajiv Gandhi Zoological park Katraj, Pune, dated on 07-02-2020.

Please give the permission for said study tour visit

Dept of Chemistry: 1) Mr. S. V. Gayakwad

Dept of Botany: 3) Dr. S. M. Talekar

Dept of Zoology: 4) Dr. A. N. Shelke —

Dept of Physics: 5) Dr. P. R. Maheshmalkar

Botang

## Navgan Shikshan Sanstha Rajuri (N)

#### Mrs.K.S.K. College Beed

## List of students participated in Study Tour on dated 07-0