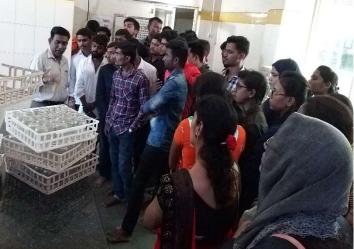

#### Respected Madam

As per above cited subject P.G. Dept. of Botany wants organize one day short educational study tour visit to Naigaon peacock century, Rameshwar water fall and H.U. Gugale tissue culture laboratories dated on 01/10/2019.