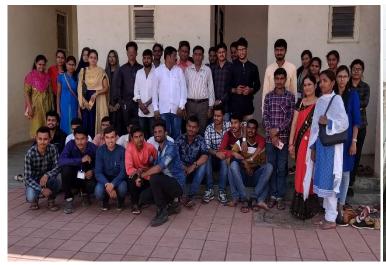

| Name of Event                  | Industry Visit                                          |
|--------------------------------|---------------------------------------------------------|
| Date                           | 01-10-2019                                              |
| Organized By                   | Department of Botany                                    |
| Place visited                  | H.U. Gugale Biotech Industry, Jamkhed Dist. Ahmednagar. |
| Number of Teacher participated | 04                                                      |
| Number of Student participated | 24                                                      |

#### **Event Details**

On September 1, 2019, the educational visit to H.U. Gugale Biotech Industry was a valuable experience for the 24 students from the PG department of Mrs. KSK College. It bridged the gap between theoretical knowledge and practical application, provided insights into the biotechnology industry, and offered career guidance. Such visits are instrumental in shaping the future of students and preparing them for a successful career in their chosen field.