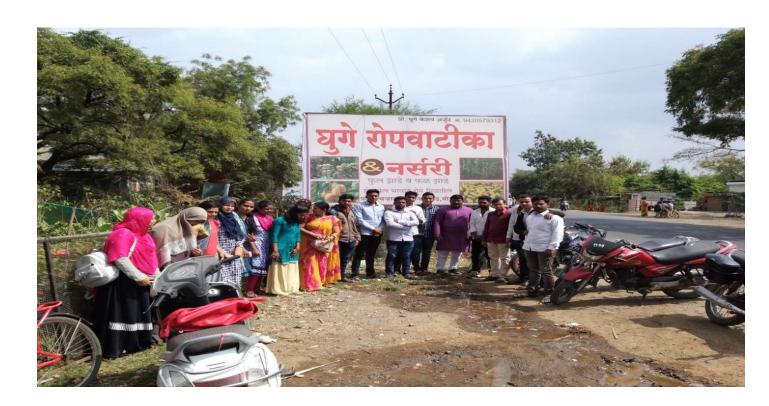

| Name of Event                  | Industry Visit                                          |
|--------------------------------|---------------------------------------------------------|
| Date                           | 01-10-2019                                              |
| Organized By                   | Department of Botany                                    |
| Place visited                  | H.U. Gugale Biotech Industry, Jamkhed Dist. Ahmednagar. |
| Number of Teacher participated | 04                                                      |
| Number of Student participated | 24                                                      |

#### **Event Details**

On September 1, 2019, the educational visit to H.U. Gugale Biotech Industry was a valuable experience for the 24 students from the PG department of Mrs. KSK College. It bridged the gap between theoretical knowledge and practical application, provided insights into the biotechnology industry, and offered career guidance. Such visits are instrumental in shaping the future of students and preparing them for a successful career in their chosen field.