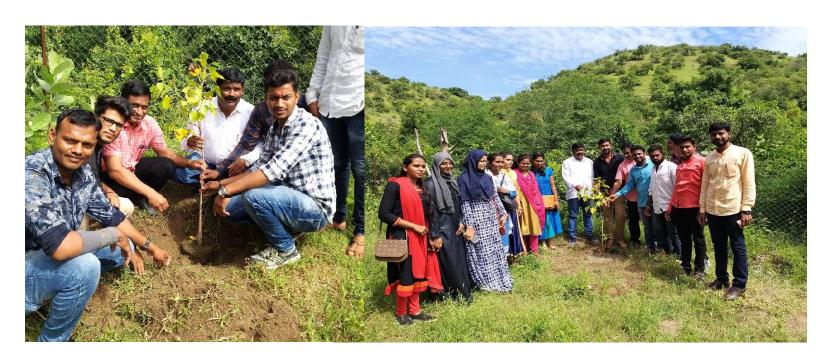

| Name of Event                  | Tree Planation         |
|--------------------------------|------------------------|
| Date                           | 01-07-2019             |
| Organized By                   | Department of Botany   |
| Place visited                  | Naigoan Peacock Sentry |
| Number of Teacher participated | 02                     |
| Number of Student participated | 12                     |

### **Event Details**

On July 1, 2019, the community came together to honor and celebrate the invaluable contribution of farmers by observing Farmers Day. In a bid to emphasize the symbiotic relationship between farming, sustainability, and the environment, the celebration was complemented by a significant tree plantation activity.