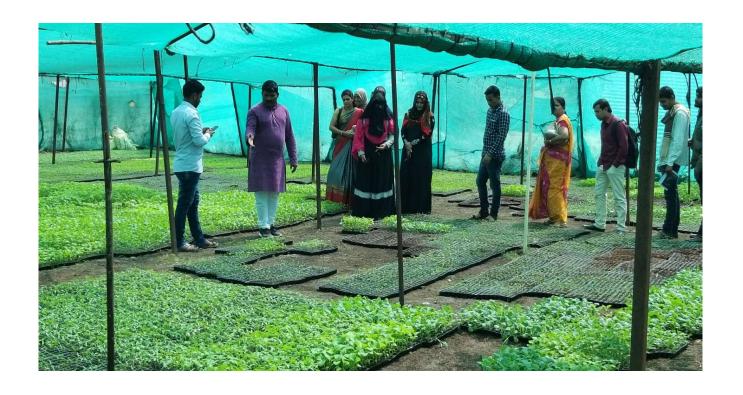

| Name of Event                  | Industry Visit                                          |
|--------------------------------|---------------------------------------------------------|
| Date                           | 01-10-2019                                              |
| Organized By                   | Department of Botany                                    |
| Place visited                  | H.U. Gugale Biotech Industry, Jamkhed Dist. Ahmednagar. |
| Number of Teacher participated | 04                                                      |
| Number of Student participated | 24                                                      |

#### **Event Details**

On September 1, 2019, the educational visit to H.U. Gugale Biotech Industry was a valuable experience for the 24 students from the PG department of Mrs. KSK College. It bridged the gap between theoretical knowledge and practical application, provided insights into the biotechnology industry, and offered career guidance. Such visits are instrumental in shaping the future of students and preparing them for a successful career in their chosen field.