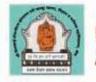

## **Event Report**

| Name of Event                  | Professor Vijay Kothekar Life Science Lecture Series |
|--------------------------------|------------------------------------------------------|
| Date                           | 06/02/2023 to 11/02/2023                             |
| Organized By                   | Dept. of Botany                                      |
| Average number of participated | 374                                                  |

## **Event Details**

Department of Botany Mrs. K.S.K. College Beed organized gust lecture series in collaboration with Baburaoji Adaskar Mahavidyalya Kaij Dist. Beed and S.M.D.M. Kallam Dist. Dharashiv on the occasion of birth anniversary of great scientists Professor Vijay Kothekar former head Department of Botany Dr.BAMU Aurangabad who works on his research era mutation breeding.