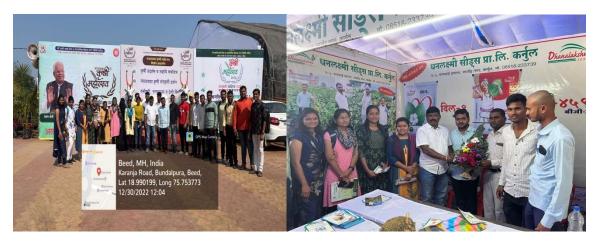

# <u>Event Details</u>

P.G. department Botany arranged students visit to Agricultural Festival at Chatrapti Sambhaji Maharaj Krida Sankul Beed on dated 30/12/2022. During the visit students were visited to various agricultural stalls of seed industry, drip industry, nurseries and agricultural equipment's seller etc. Total 30 students of the departments have been participated in said visit.