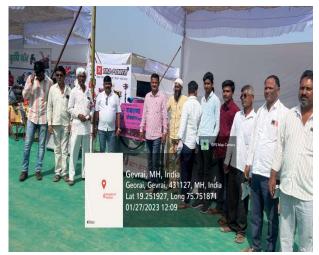

# <u>Event Details</u>

P.G. department Botany arranged Farmers visit to Agriculture Exhibition at Georai Tq. Georai Dist. Beed on dated 27/01/2023. During the visit Farmers were visited to various agricultural stalls of seed industry, drip industry, nurseries and agricultural equipment's sellers etc. Twenty farmers visited to Agriculture Exhibition at Georai Tq. Georai Dist. Beed under farmer guidance cell.