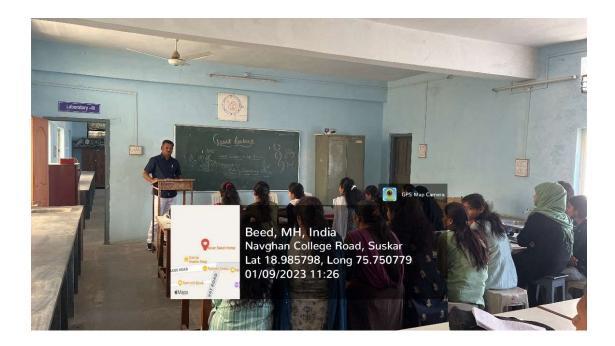

# <u>Event Details</u>

P.G. department Botany arranged students visit to Agricultural Festival at Chatrapti Sambhaji Maharaj Krida Sankul Beed on dated 30/12/2022. During the visit students were visited to various agricultural stalls of seed industry, drip industry, nurseries and agricultural equipment's seller etc. Total 30 students of the departments have been participated in said visit.