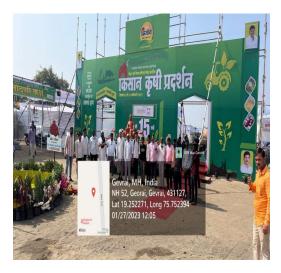

# <u>Event Details</u>

P.G. department Botany arranged Farmers visit to Agriculture Exhibition at Georai Tq. Georai Dist. Beed on dated 27/01/2023. During the visit Farmers were visited to various agricultural stalls of seed industry, drip industry, nurseries and agricultural equipment's sellers etc. Twenty farmers visited to Agriculture Exhibition at Georai Tq. Georai Dist. Beed under farmer guidance cell.