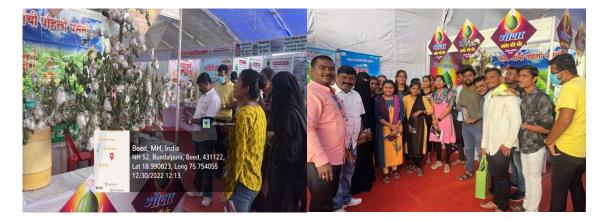

# <u>Event Details</u>

P.G. department Botany arranged students visit to Agricultural Festival at Chatrapti Sambhaji Maharaj Krida Sankul Beed on dated 30/12/2022. During the visit students were visited to various agricultural stalls of seed industry, drip industry, nurseries and agricultural equipment's seller etc. Total 30 students of the departments have been participated in said visit.