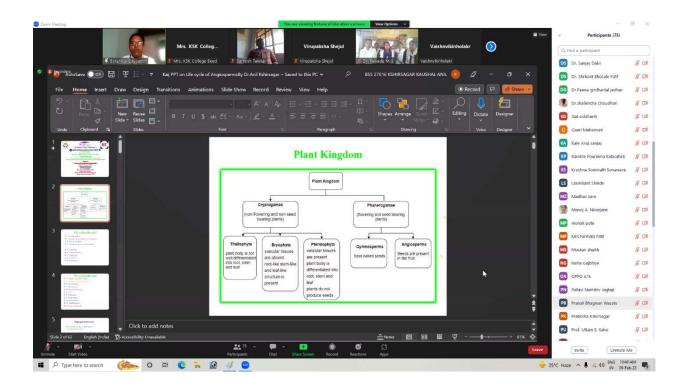

## **Event Report**

| Name of Event                  | Professor Vijay Kothekar Life Science Lecture Series |
|--------------------------------|------------------------------------------------------|
| Date                           | 06/02/2023 to 11/02/2023                             |
| Organized By                   | Dept. of Botany                                      |
| Average number of participated | 374                                                  |

## **Event Details**

Department of Botany Mrs. K.S.K. College Beed organized gust lecture series in collaboration with Baburaoji Adaskar Mahavidyalya Kaij Dist. Beed and S.M.D.M. Kallam Dist. Dharashiv on the occasion of birth anniversary of great scientists Professor Vijay Kothekar former head Department of Botany Dr.BAMU Aurangabad who works on his research era mutation breeding.