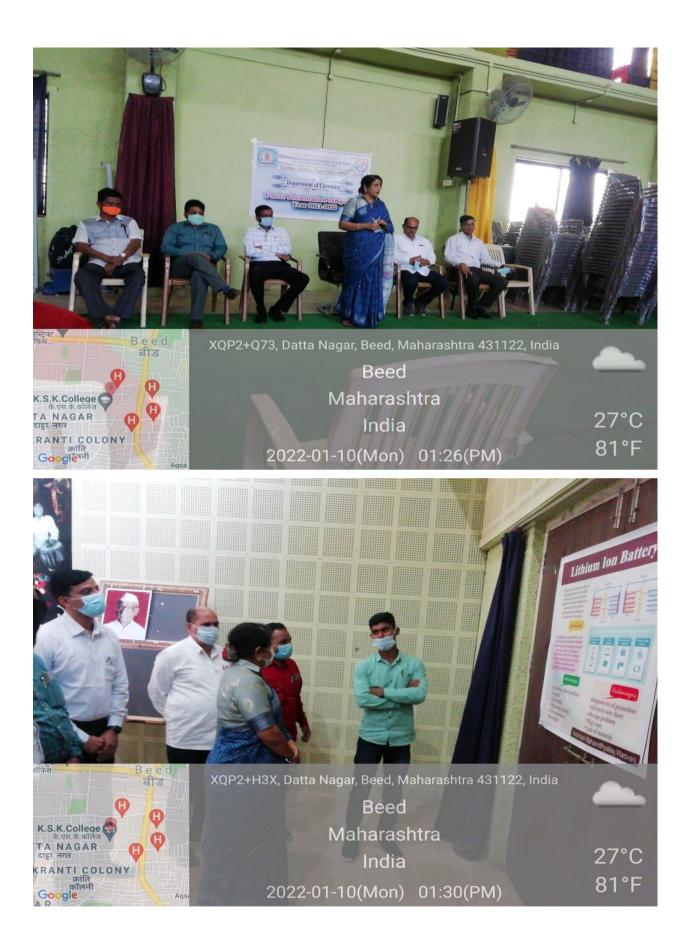

|                          | Event Report                       |
|--------------------------|------------------------------------|
| Name of the event        | : Poster Presentation Competition  |
| Organized / Sponsored by | : Department of Chemistry          |
| Date of event            | :10.01.2022                        |
| Location of event        | : Sport Hall                       |
| President of event       | : Dr. D. B. Kshirsagar (Principal) |
| Chief Guest of event     | :                                  |
| Number of participants   | : 32                               |
| Contact person's Name    | : Dr. P. R. Khakre                 |

Department of Chemistry organizes poster presentation competition on the theme of recent Issues in chemical sciences on 10 January 2022. The event was presided over by Dr. D. B. Kshisagar Principal of college. The purpose of the event was revealed by Dr. P. R. Khakre Head Department of Chemistry. He had given the introductory speech of the event in brief. He had spoken about importance of poster presentation competition for the students in their personality development. President of event had given the concluding remarks by revealing the role of various competitions in student life to develop their presentation skill and confidence level of students.

32 students were participated in poster presentation competition, and made the event grand success