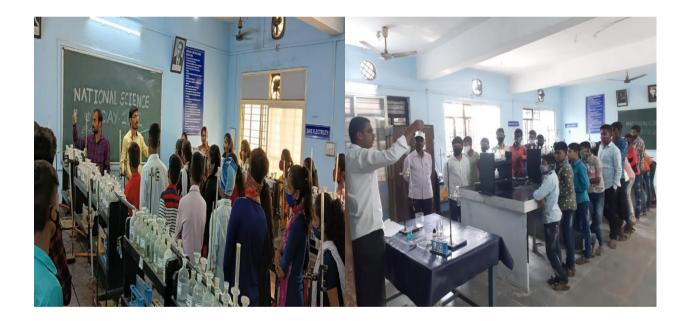

200

| Event Report             |                                        |  |  |
|--------------------------|----------------------------------------|--|--|
| Name of the event        | : School-College student's interaction |  |  |
| Organized / Sponsored by | : Department of Chemistry              |  |  |
| Date of event            | : 28 February 2022                     |  |  |
| Location of event        | : Department of Chemistry              |  |  |
| President of event       | : Dr. S. B. Maulage (P. G. Director)   |  |  |
| Chief Guest of event     | : Dr. D. B. Kshirsagar (Principal)     |  |  |
| Number of participants   | : 68                                   |  |  |
| Contact person's Name    | : Dr. P. R. Khakre                     |  |  |

Department of Chemistry conducted school college student's interaction in department of chemistry of our college on the occasion of National science Day 28 February 2022. The students of Yashwant Vidhyalay Beed visited our department and interacted with teachers and students of chemistry department. We have demonstrated few experiments like simple Acid base titration, some elements detection test etc to school students. The chief guest of the event was Dr. D. B. Kshirsagar, Principal, and the event was presided over by Dr. S. B. Maulage P. G. Director. The purpose of the event was revealed by Mr. S. V. Gayakwad, he had given the introductory speech of the event in brief. The Chief Guest had spoken about importance of interaction of school and college students. President of event had given the concluding remarks by revealing the some information regarding the science courses available in college for school students.

68 students were present as beneficiaries of the event and made the event grand success.

<text><text><text><text> यशवंत विद्यालयातील विद्यार्थ्यांची

No. of Concession, Name

-

· mint

| Name of the event        | : Ex- student Guidance                   |
|--------------------------|------------------------------------------|
| Organized / Sponsored by | : Department of Chemistry                |
| Date of event            | : 12 April 2022                          |
| Location of event        | : Department of Chemistry                |
| President of event       | : Dr. S. B. Maulage (P. G. Director)     |
| Chief Guest of event     | : Mr. Akash Surwase (DST INSPIRE FELLOW) |
| Number of participants   | : 60                                     |
| Contact person's Name    | : Dr. P. R. Khakre                       |