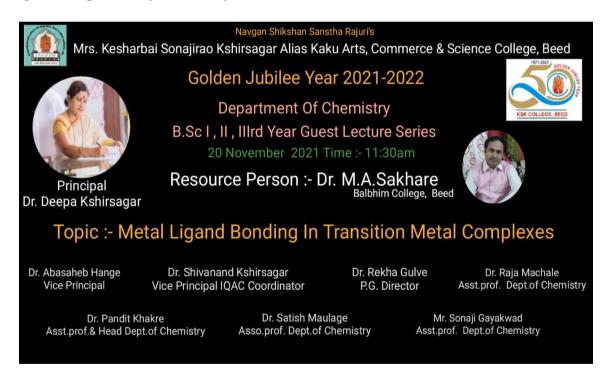

| Event Report             |   |                                         |  |
|--------------------------|---|-----------------------------------------|--|
| Name of the event        | : | Guest lecture – Metal-Ligand Bonding in |  |
|                          |   | Transition Metal Complexes.             |  |
| Organized / Sponsored by | : | Dept of Chemistry                       |  |
| Date of event            | : | 22 November, 2021                       |  |
| Location of event        | : | College Seminar Hall                    |  |
| Speaker of event         | : | Prof. Dr. M.A. Sakhare                  |  |
| Number of participants   | : | 60                                      |  |
| Contact person's Name    | : | Dr. P R Khakre                          |  |

On the occasion of golden jubilee year of the college, a guest lecture was organized on **Metal-Ligand Bonding in Transition Metal Complexes** by the Dept of Chemistry in the hall-23 of our college on **22 November**, **2021.** The resource person of the event was Prof. **Dr. M.A. Sakhare**, Associate Professor in chemistry at Balbhim Mahavidyalay Beed and the event was presided over by Dr. P R Khakre. The objectives of the event was revealed by Dr. S. B. Maulage who had detailed the event in brief. The Chief guest acquainted our students with 'Lucid learning techniques of synthetic dyes'.

Total students of Chemistry department were present as beneficiaries of the event and made the event grand success.