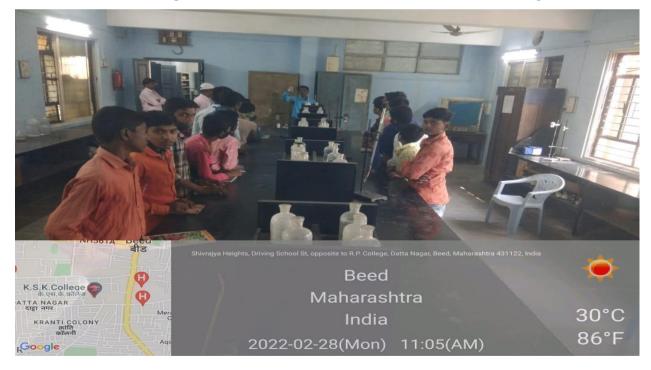

200

| Event Report             |                                        |  |  |
|--------------------------|----------------------------------------|--|--|
| Name of the event        | : School-College student's interaction |  |  |
| Organized / Sponsored by | : Department of Chemistry              |  |  |
| Date of event            | : 28 February 2022                     |  |  |
| Location of event        | : Department of Chemistry              |  |  |
| President of event       | : Dr. S. B. Maulage (P. G. Director)   |  |  |
| Chief Guest of event     | : Dr. D. B. Kshirsagar (Principal)     |  |  |
| Number of participants   | : 68                                   |  |  |
| Contact person's Name    | : Dr. P. R. Khakre                     |  |  |

Department of Chemistry conducted school college student's interaction in department of chemistry of our college on the occasion of National science Day 28 February 2022. The students of Yashwant Vidhyalay Beed visited our department and interacted with teachers and students of chemistry department. We have demonstrated few experiments like simple Acid base titration, some elements detection test etc to school students. The chief guest of the event was Dr. D. B. Kshirsagar, Principal, and the event was presided over by Dr. S. B. Maulage P. G. Director. The purpose of the event was revealed by Mr. S. V. Gayakwad, he had given the introductory speech of the event in brief. The Chief Guest had spoken about importance of interaction of school and college students. President of event had given the concluding remarks by revealing the some information regarding the science courses available in college for school students.

68 students were present as beneficiaries of the event and made the event grand success.

<text><text><text><text> यशवंत विद्यालयातील विद्यार्थ्यांची

No. of Concession, Name

-

· mint

| Name of the event        | : Ex- student Guidance                   |
|--------------------------|------------------------------------------|
| Organized / Sponsored by | : Department of Chemistry                |
| Date of event            | : 12 April 2022                          |
| Location of event        | : Department of Chemistry                |
| President of event       | : Dr. S. B. Maulage (P. G. Director)     |
| Chief Guest of event     | : Mr. Akash Surwase (DST INSPIRE FELLOW) |
| Number of participants   | : 60                                     |
| Contact person's Name    | : Dr. P. R. Khakre                       |