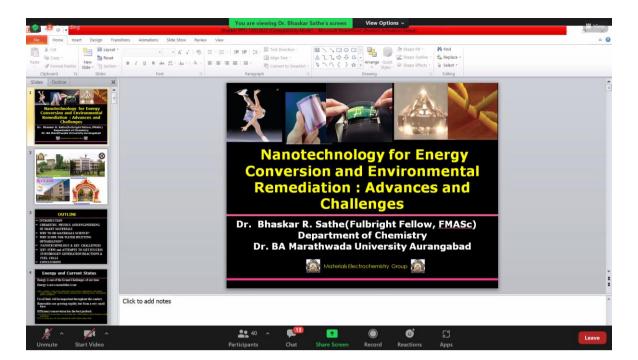

## Summary of the Event

Department of Chemistry conducted National level e-conference on "New Trends in Green Chemistry and Environmental Sciences" held on 08 February 2022. The conference was presided over by Dr. D. B. Kshirsagar Principal of college. The purpose of the conference was revealed by Dr. P. R. Khakre convener and Head, Department of Chemistry. He had given the introductory speech of the conference in brief. He had spoken about importance of green chemistry. The first session, invited resource person was Dr. Bhaskar R. Sathe, Department of Chemistry, Dr. B. A. M. University, Aurangabad, Dr. Sathe sir delivered a lecture on Nanotechnology for energy conversion and environmental remediation: advances and challenges. The second session was started on 01.00 pm, the resource person was Dr. Gajanan Rashinkar, Department of Chemistry, Shivaji university, Kolhapur, he has delivered talk on Supported ionic liquid phase catalysis. The third session was started at 03.00 pm, paper presentation session, in this session 15 participants have presented their research articles. The selected research articles have been published with special issue in peer reviewed journal entitled 'International journal of scientific research in science and technology' (IJSRST).President of event had given the concluding remarks by revealing the importance of Green chemistry in the research field.