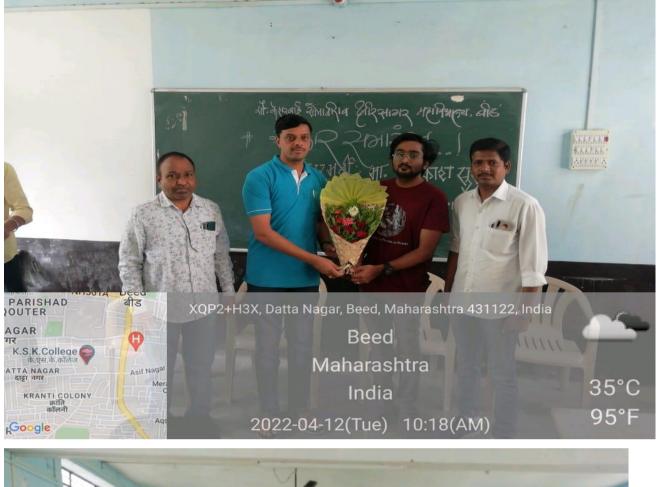

68 students were present as beneficiaries of the event and made the event grand success.

<text><text><text><text> यशवंत विद्यालयातील विद्यार्थ्यांची

No. of Concession, Name

-

· mint

| Name of the event        | : Ex- student Guidance                   |
|--------------------------|------------------------------------------|
| Organized / Sponsored by | : Department of Chemistry                |
| Date of event            | : 12 April 2022                          |
| Location of event        | : Department of Chemistry                |
| President of event       | : Dr. S. B. Maulage (P. G. Director)     |
| Chief Guest of event     | : Mr. Akash Surwase (DST INSPIRE FELLOW) |
| Number of participants   | : 60                                     |
| Contact person's Name    | : Dr. P. R. Khakre                       |

**Event Report** 

Department of Chemistry conducted Ex-student guidance programme to the running students of B. Sc. Degree. The event was presided over by Dr. S. B. Maulage P. G. Director. The purpose of the event was revealed by Mr. S. V. Gayakwad, he had given the introductory speech of the event in brief. The Ex-student of the department Mr. Akash Surwase (DST INSPIRE FELLOW) currently is pursuing Ph.D. in Oceanography at CSIR NIO institute Goa. He has share his knowledge with B. Sc students of college, he spoke about his journey from B. Sc. To Achieving DST Inspire fellowship for Ph. D. Degree and how he has achieve this position in the field of research. Mr. Akash also interact with the students on various queries ask from the students. The overall event was very fruitful to all the B. Sc. Students of our college. President of event had given the concluding remarks by revealing the some motivational information regarding the scope of chemistry after completion UG/PG degree.

Total 60 students were present as beneficiaries of the event and made the event grand success.

विविध करिअर घडविण्यासाठी विद्यार्थ्यांमध्ये अभ्यासूवृत्ती असली पाहिजे, सर्वांमध्ये रसायनशास्त्र विषयाची आवड निर्माण व्हावी व त्यांच्यात वैज्ञानिक दृष्टीकोन रूजावा असे मार्गदर्शन डि. एस. टी. इन्संपयार फेलो गोवा, आकाश सुरवसे यांनी केले.