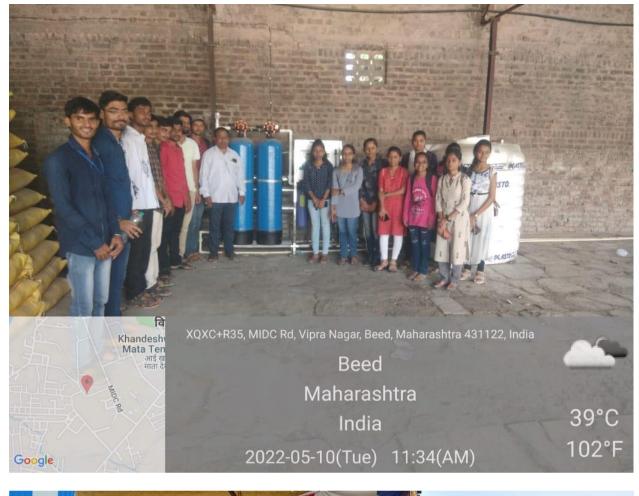

## **Event Report**

| Name of the event          | : National level e-conference on New Trends in Green Chemistry |
|----------------------------|----------------------------------------------------------------|
| and Environmental Sciences |                                                                |
| Organized / Sponsored by   | : Department of Chemistry                                      |
| Date of event              | : 08 February 2022                                             |
| Location of event          | : Online mode (Zoom Platform)                                  |
| President of event         | : Dr. D. B. Kshirsagar (Principal)                             |
| Chief Guest of event       | :                                                              |
| Number of participants     | : 70                                                           |
| Contact person's Name      | : Dr. P. R. Khakre                                             |

## Summary of the Event

Department of Chemistry conducted National level e-conference on "New Trends in Green Chemistry and Environmental Sciences" held on 08 February 2022. The conference was presided over by Dr. D. B. Kshirsagar Principal of college. The purpose of the conference was revealed by Dr. P. R. Khakre convener and Head, Department of Chemistry. He had given the introductory speech of the conference in brief. He had spoken about importance of green chemistry. The first session, invited resource person was Dr. Bhaskar R. Sathe, Department of Chemistry, Dr. B. A. M. University, Aurangabad, Dr. Sathe sir delivered a lecture on Nanotechnology for energy conversion and environmental remediation: advances and challenges. The second session was started on 01.00 pm, the resource person was Dr. Gajanan Rashinkar, Department of Chemistry, Shivaji university, Kolhapur, he has delivered talk on Supported ionic liquid phase catalysis. The third session was started at 03.00 pm, paper presentation session, in this session 15 participants have presented their research articles. The selected research articles have been published with special issue in peer reviewed journal entitled 'International journal of scientific research in science and technology' (IJSRST).President of event had given the concluding remarks by revealing the importance of Green chemistry in the research field.

70 faculty members, research students were participated in national level conference, and made the conference grand success.

Environmental Science<sup>\*</sup> 8th February 2022, Tuesday

**Organized By** Department of Chemistry Navgan Shikshan Sanstha Rajuri's Mrs. Kesharbai Sonajirao Kshirsagar alias Kaku Arts, Science & Commerce College, Beed. 431122. (M.S.) Re-accredited by NAAC at 'A' Grade (3.18 CGPA as per new RAF) & ISO 9001-2018