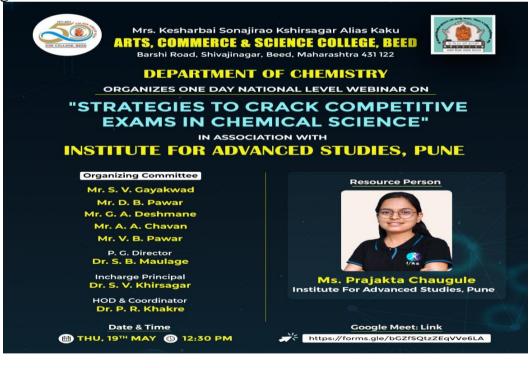

nar for UG and PG students on Strategies to crack competitive exam in chemical science held on 19 May 2022 at 12.30 pm through online mode. The resource person of the event was Miss. Prajakta Chaugule, Institute for advanced studies Pune, Chairperson of event was Dr. Satish Maulage P. G. Director of college. The purpose of the event was revealed by Dr. P. R. Khakre who had detailed the event in brief. The resource person of event was guided to the students about preparation of various competitive examinations after UG and PG in chemistry, like JAM, CSIR-NET, GATE, SET, TIFR and various PG entrance exams etc. The Chairperson of event Dr. Satish Maulage, has given concluding remark of the event.

Total 66 students were present as beneficiaries of the event and made the event grand success.



| CRACK COMPETITIVE EXAMS                                                               |                            | CSIR NET/GA | TE/IITJAM/BARC                 |   |
|---------------------------------------------------------------------------------------|----------------------------|-------------|--------------------------------|---|
| Important Dates for JA                                                                | M 2022                     | P,C,N       | 1                              |   |
| Commencement of ONLINE Registration and<br>Application on JAM 2022 Website            | August 30, 2021 (Monday)   | 2 Sep       | ×                              | ) |
| Last Date for Online Application Submission and Uploading of Documents on the Website | October 11, 2021 (Monday)  |