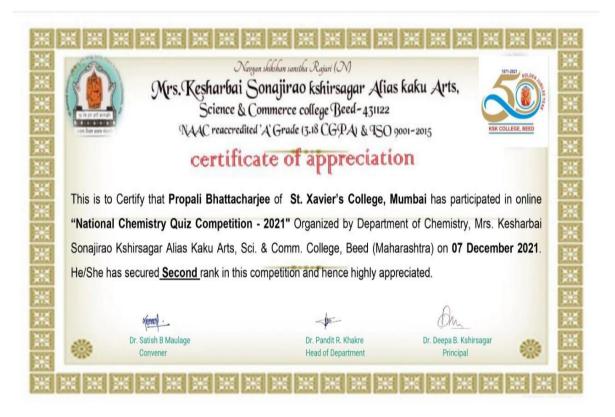

Dole: 22/11/21 Gign Akonell Amule Adity Sneha funks Swozanfdi' Radhika ( Radielcus) @Korsha Julija (ekankshae Aller horn 410 8hecn Theels Fimage Attoria

|                          | Event Report                                       |
|--------------------------|----------------------------------------------------|
| Name of the event        | : Online National Level Chemistry Quiz Competition |
| Organized / Sponsored by | : Department of Chemistry                          |
| Date of event            | : 07.12.2021                                       |
| Location of event        | : Online Mode                                      |
| President of event       | :                                                  |
| Chief Guest of event     | :                                                  |
| Number of participants   | : 1732                                             |
| Contact person's Name    | : Dr. P. R. Khakre                                 |

Department of Chemistry conducted Online National Level Chemistry Quiz Competition for under graduate students of all over country on date 07 December 2021. The total 1732 students were participated from various states of country. The first prize goes to Devesh Kumar Yadav of St. Xavier's College Mumbai, Second prize goes to Radhika Anand of Vaish College Rohtak, Hariyana and Propalli Bhattacharjee of St. Xavier's College Mumbai and Third prize goes to Arunadoy Naskar of Maulana Azad College, Kolkatta.