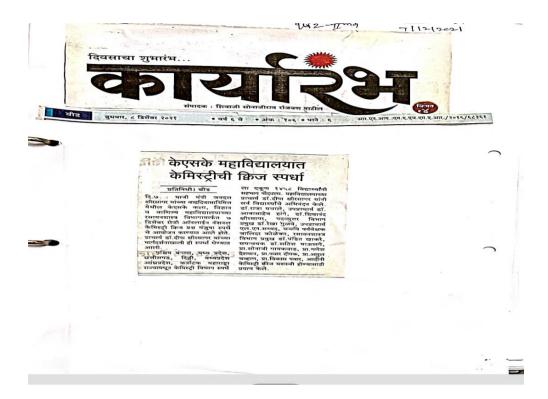

## सौ.के.एस.के.महाविद्यालयात राष्ट्रीय ऑनलाईन परिषदेचे आयोजन

बीड, दि.११ (प्रतिनिधी):- येथील सौ. वेशारवाई सीनाजीएव सीसागर उर्फ काकुरुता, विज्ञान व वाणिज्य महाविद्यालयाच्या सायतनशास विभागामार्फत दि.८ मेस्तुवारी २०२२ रोजी सकाळी ११.०० वा.हर्सित सायवराक्ष आणि प्रवांवाण विज्ञानातील नवीन संकल्पना या विपयावर एक दिवसीय राष्ट्रीय ऑनलाईन प्राप्टवे आयोजन करप्यात आले लेते. या परियदेचा अप्रप्यक्षस्थानी महलिएनालयाच्या प्राचार्य डॉ.र्रायातार्य स्राप्तवाडा विद्यागीत, डॉ.जावासाहेब आंवेडकर मराठवाडा विद्यागीत, डॉ.जावान साधीनजतेलि सायवन्नास्त विभागातील डॉ.जावान राधीनकर हे प्रमुख मार्ग दर्शक म्हणून. उपस्थित होते. यावेळी महातिद्यालयाच्या प्राचार्य डॉ.सालाई सितागर यां सायवन्नास्तातील अच्यास सिरागीला अपयक्षारक किंता प्रावक्र ठाणार नाही अज्ञा पद्वतीन व्याप्त कर्याख्यप्र्यावेष्य प्रवत्व करप्याया संकल्पना स्रणजेव होति सायनशास

होय. सासनिक पदार्थाच्या मोठ्या प्रमाणावरील प्रदुषणाची गंभीर समस्य निर्फाण डालेली आहे. एमसयनिक प्रक्लिये मुप्रसित व हितकारक पदार्थ वापरणे याकडे तस देख्याची बाठ्यांची गरा आहे अते उपस्थितंता मार्गदर्शन केले. याप्रसंग डां. भारकत साठे यांची उर्जा संवर्धन आणि पर्यावरणीय उपायासाठी नांनोटेकगॉलॉजीची प्राती आणि आवदान या विषयावर मार्गदर्शन केले तसेच शिवाजी विचार्पाद जोहत्वपूर सावानयाराव विभागातील डॉ. गावान्स राजीनकर यांनी सेदंग संगोधनासाठी हॉत उजरेखेन्छस्यून संवर्धनि रासायनिक इव्य पदार्थ या विषयावर मार्गदर्शन केले. वा कार्यक्रयांचे प्रात्तानिक डॉ. जावान्स प्रात्तिकर यांनी सेदंग संगोधनासाठी हॉत उजरेखेन्छस्यून संवर्धनि रासायनिक इव्य पदार्थ या विषयावर मार्गदर्शन केले. वा कार्यक्रयांचे प्रारत्ताविक डॉ. जावान्से पहिल्यानी सा प्रात्तिक पदार्थ यांनी केते हा कार्यक्रम यास्ति डिप्रयासाठी प्रात्तिक प्रतात्यां नी केते हा कार्यक्रमास महाविद्यालयाचे उपप्रायार्थ डॉ. शिवानंद शीससागर, पदव्युत्त विभाग प्रमुख डॉ.सतिव पाठवलनं, संसथे यग्रसासक डॉ. राजा मचाल्ये यां