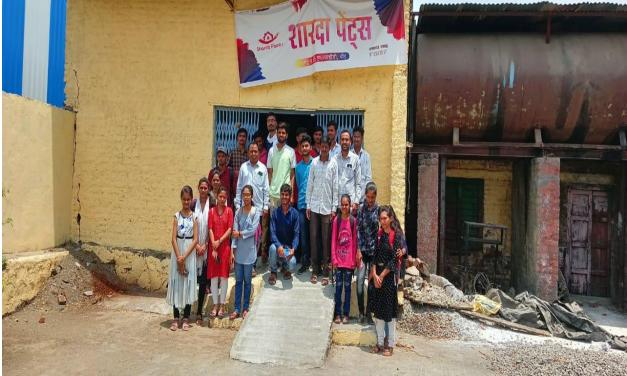

vent

The department of chemistry had organized a study tour to visit Sharda Paints Plot No-66, MIDC Beed. The Head of the dept had taken the permission of principal for the said visit/ tour then letter of consent from the above Sharda paints industry to organize the one day study tour of B. Sc. students of our department was received. 36 students of B.Sc. II & III year and five faculty members along with head of department were deputed for said study tour. The study tour was scheduled to organize on 10-05-2022. At 10.00 am students had visited Sharda Paints Plot No-66, MIDC Beed. They were introduced various paints preparation procedure like primer, luster and oil paint using raw material. Students also took the information about packaging and supply of pains from owner of industry.









To, Pro. Ubale Vishal Balbhimrao, Sharda Paints Industries, Plot No.66, MIDC, BEED- 431 122.

Sub: Visit of Undergraduate Science students to your Industry.

#### Sir

With reference to the subject mentioned above, it is to state that the undergraduate Science students of Chemistry Department along with staff of our college are deputed to visit your Industry. So you are requested to allow our students to visit your Industry.



Princ

# Attendance sheet

### Mrs.K. S. K. College,Beed

### Department of Chemistry

List of student Participated in study tour on dated 10.05.2022

| Spot - Sharad | a Paint | Industry, | MIDC, | Beed |
|---------------|---------|-----------|-------|------|
|               |         |           |       |      |

| Sr.No