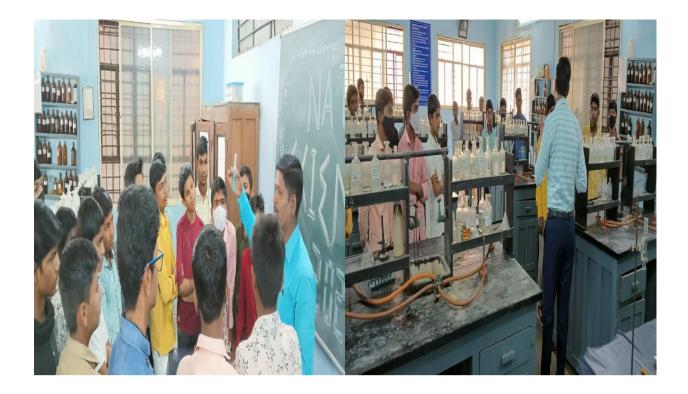

200

| Event Report             |                                        |  |  |
|--------------------------|----------------------------------------|--|--|
| Name of the event        | : School-College student's interaction |  |  |
| Organized / Sponsored by | : Department of Chemistry              |  |  |
| Date of event            | : 28 February 2022                     |  |  |
| Location of event        | : Department of Chemistry              |  |  |
| President of event       | : Dr. S. B. Maulage (P. G. Director)   |  |  |
| Chief Guest of event     | : Dr. D. B. Kshirsagar (Principal)     |  |  |
| Number of participants   | : 68                                   |  |  |
| Contact person's Name    | : Dr. P. R. Khakre                     |  |  |

Department of Chemistry conducted school college student's interaction in department of chemistry of our college on the occasion of National science Day 28 February 2022. The students of Yashwant Vidhyalay Beed visited our department and interacted with teachers and students of chemistry department. We have demonstrated few experiments like simple Acid base titration, some elements detection test etc to school students. The chief guest of the event was Dr. D. B. Kshirsagar, Principal, and the event was presided over by Dr. S. B. Maulage P. G. Director. The purpose of the event was revealed by Mr. S. V. Gayakwad, he had given the introductory speech of the event in brief. The Chief Guest had spoken about importance of interaction of school and college students. President of event had given the concluding remarks by revealing the some information regarding the science courses available in college for school students.

68 students were present as beneficiaries of the event and made the event grand success.

<text><text><text><text> यशवंत विद्यालयातील विद्यार्थ्यांची

No. of Concession, Name

-

· mint

| Name of the event        | : Ex- student Guidance                   |
|--------------------------|------------------------------------------|
| Organized / Sponsored by | : Department of Chemistry                |
| Date of event            | : 12 April 2022                          |
| Location of event        | : Department of Chemistry                |
| President of event       | : Dr. S. B. Maulage (P. G. Director)     |
| Chief Guest of event     | : Mr. Akash Surwase (DST INSPIRE FELLOW) |
| Number of participants   | : 60                                     |
| Contact person's Name    | : Dr. P. R. Khakre                       |