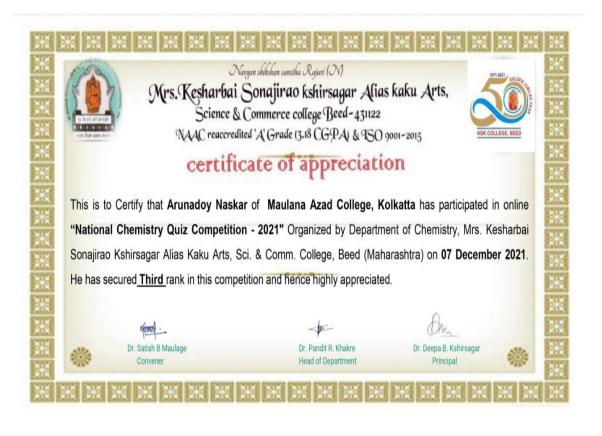

Dole: 22/11/21 Gign Akonell Amule Adity Sneha funks Swozanfdi' Radhika ( Radielcus) @Korsha Julija (ekankshae Aller horn 410 8hecn Theels Fimage Attoria

|                          | Event Report                                       |
|--------------------------|----------------------------------------------------|
| Name of the event        | : Online National Level Chemistry Quiz Competition |
| Organized / Sponsored by | : Department of Chemistry                          |
| Date of event            | : 07.12.2021                                       |
| Location of event        | : Online Mode                                      |
| President of event       | :                                                  |
| Chief Guest of event     | :                                                  |
| Number of participants   | : 1732                                             |
| Contact person's Name    | : Dr. P. R. Khakre                                 |

Department of Chemistry conducted Online National Level Chemistry Quiz Competition for under graduate students of all over country on date 07 December 2021. The total 1732 students were participated from various states of country. The first prize goes to Devesh Kumar Yadav of St. Xavier's College Mumbai, Second prize goes to Radhika Anand of Vaish College Rohtak, Hariyana and Propalli Bhattacharjee of St. Xavier's College Mumbai and Third prize goes to Arunadoy Naskar of Maulana Azad College, Kolkatta.