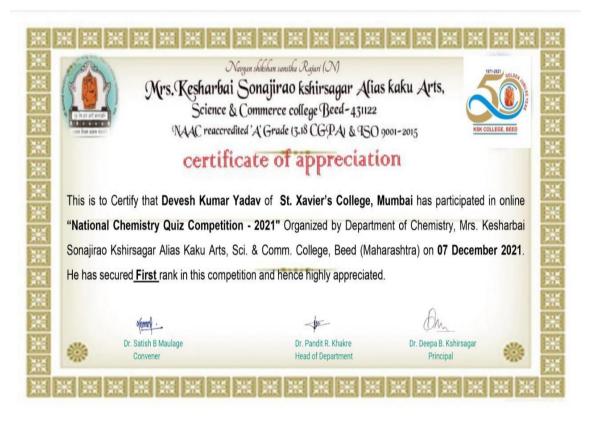

Dole: 22/11/21 Gign Akonell Amule Adity Sneha funks Swozanfdi' Radhika ( Radielcus) @Korsha Julija (ekankshae Aller horn 410 8hecn Theels Fimage Attoria

|                          | Event Report                                       |
|--------------------------|----------------------------------------------------|
| Name of the event        | : Online National Level Chemistry Quiz Competition |
| Organized / Sponsored by | : Department of Chemistry                          |
| Date of event            | : 07.12.2021                                       |
| Location of event        | : Online Mode                                      |
| President of event       | :                                                  |
| Chief Guest of event     | :                                                  |
| Number of participants   | : 1732                                             |
| Contact person's Name    | : Dr. P. R. Khakre                                 |

Department of Chemistry conducted Online National Level Chemistry Quiz Competition for under graduate students of all over country on date 07 December 2021. The total 1732 students were participated from various states of country. The first prize goes to Devesh Kumar Yadav of St. Xavier's College Mumbai, Second prize goes to Radhika Anand of Vaish College Rohtak, Hariyana and Propalli Bhattacharjee of St. Xavier's College Mumbai and Third prize goes to Arunadoy Naskar of Maulana Azad College, Kolkatta.