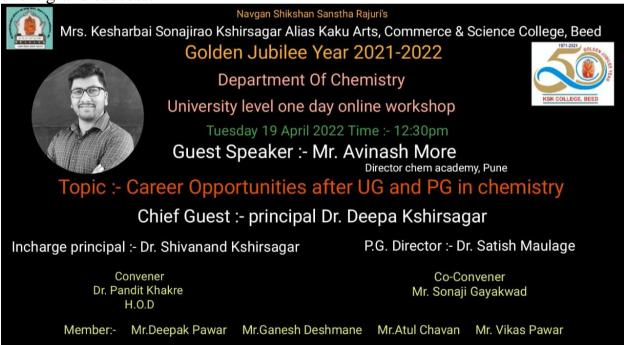

On the occasion of golden jubilee year of the college, a guest lecture series was organized by the Dept of Chemistry in the seminar hall of our college on 20 **October, 2021.** The resource person of the event was Prof. **Dr. Gopal Kakade**, Professor in chemistry at Dharur Mahavidyalay Dharur and the event was presided over by Dr. P R Khakre. The purpose of the event was revealed by Mr. S. V. Gayakwad who had detailed the event in brief. The Chief guest enlightened our students with Lucid learning techniques of synthetic dyes.