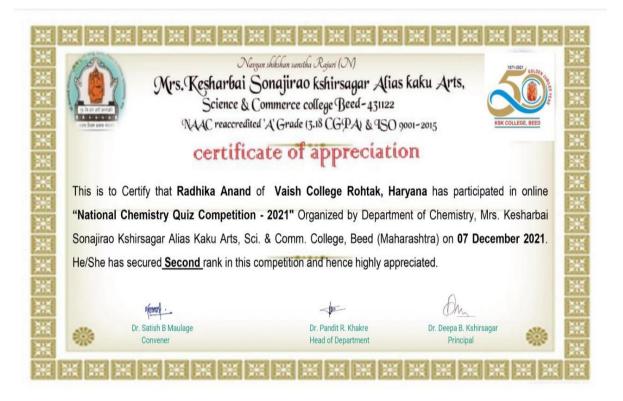

Dole: 22/11/21 Gign Akonell Amule Adity Sneha funks Swozanfdi' Radhika ( Radielcus) @Korsha Julija (ekankshae Aller horn 410 8hecn Theels Fimage Attoria

|                          | Event Report                                       |
|--------------------------|----------------------------------------------------|
| Name of the event        | : Online National Level Chemistry Quiz Competition |
| Organized / Sponsored by | : Department of Chemistry                          |
| Date of event            | : 07.12.2021                                       |
| Location of event        | : Online Mode                                      |
| President of event       | :                                                  |
| Chief Guest of event     | :                                                  |
| Number of participants   | : 1732                                             |
| Contact person's Name    | : Dr. P. R. Khakre                                 |

Department of Chemistry conducted Online National Level Chemistry Quiz Competition for under graduate students of all over country on date 07 December 2021. The total 1732 students were participated from various states of country. The first prize goes to Devesh Kumar Yadav of St. Xavier's College Mumbai, Second prize goes to Radhika Anand of Vaish College Rohtak, Hariyana and Propalli Bhattacharjee of St. Xavier's College Mumbai and Third prize goes to Arunadoy Naskar of Maulana Azad College, Kolkatta.