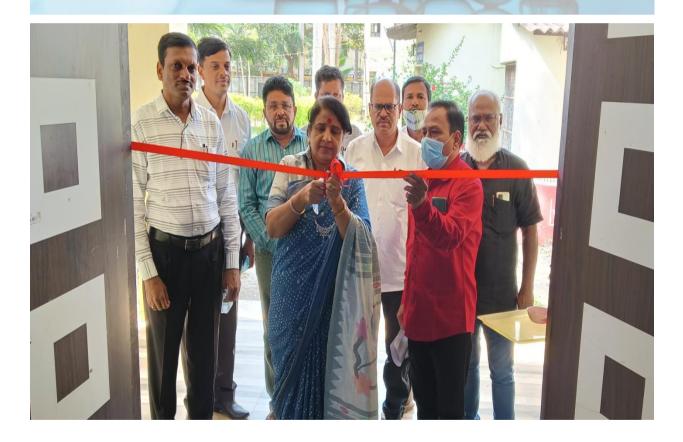

|                          | Event Report                       |
|--------------------------|------------------------------------|
| Name of the event        | : Poster Presentation Competition  |
| Organized / Sponsored by | : Department of Chemistry          |
| Date of event            | :10.01.2022                        |
| Location of event        | : Sport Hall                       |
| President of event       | : Dr. D. B. Kshirsagar (Principal) |
| Chief Guest of event     | :                                  |
| Number of participants   | : 32                               |
| Contact person's Name    | : Dr. P. R. Khakre                 |

Department of Chemistry organizes poster presentation competition on the theme of recent Issues in chemical sciences on 10 January 2022. The event was presided over by Dr. D. B. Kshisagar Principal of college. The purpose of the event was revealed by Dr. P. R. Khakre Head Department of Chemistry. He had given the introductory speech of the event in brief. He had spoken about importance of poster presentation competition for the students in their personality development. President of event had given the concluding remarks by revealing the role of various competitions in student life to develop their presentation skill and confidence level of students.

32 students were participated in poster presentation competition, and made the event grand success