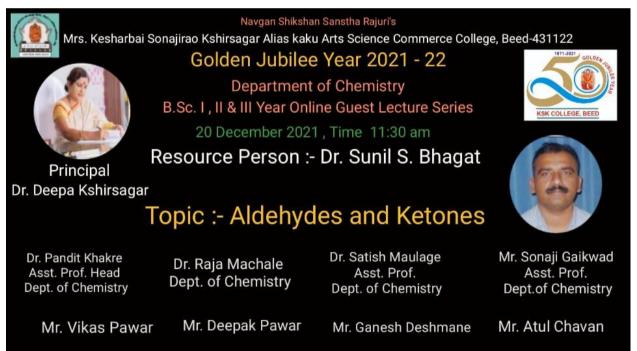

## **Event Report**

| Name of the event        | : | Guest lecture – Aldehydes and Ketones |
|--------------------------|---|---------------------------------------|
| Organized / Sponsored by | : | Department of Chemistry               |
| Date of event            | : | 20 December, 2021                     |
| Location of event        | : | Online mode                           |
| Speaker of event         | : | Dr. Sunil S. Bhagat                   |
| Number of participants   | : | 44                                    |
| Contact person's Name    | : | Dr. P R Khakre                        |

## Summary of the Event

On the occasion of golden jubilee year of the college, a guest lecture series was organized by the Department of Chemistry, for B. Sc. Students. The guest lecture held on **20 December**, **2021.** The resource person of the event was **Dr. Sunil S. Bhagat**, Professor in chemistry at R. B. Attal Mahavidyalay Georai, and the event was presided over by Dr. P R Khakre. The purpose of the event was revealed by Dr. S. B. Maulage who had detailed the event in brief. The Chief Guest enlightened our students with Aldehydes and ketones and made the event graceful.