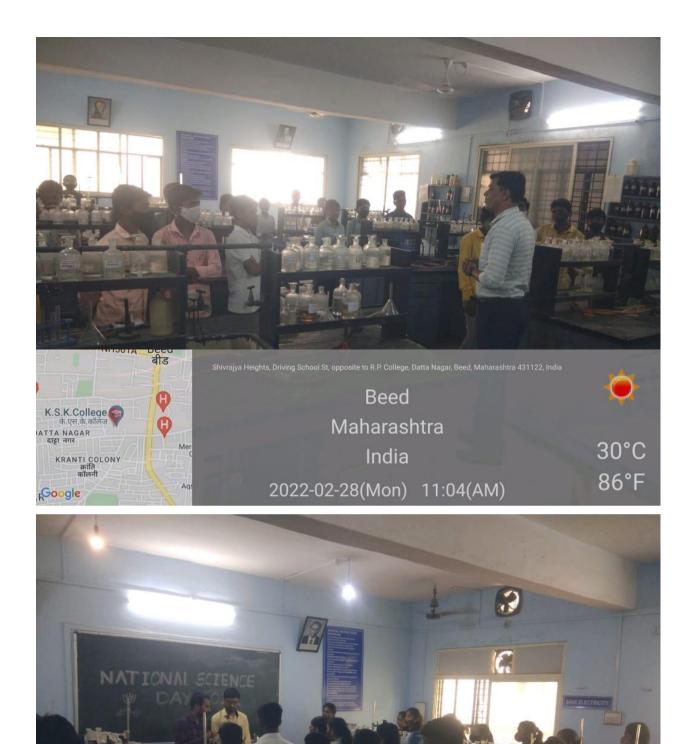

200

| Event Report             |                                        |  |  |
|--------------------------|----------------------------------------|--|--|
| Name of the event        | : School-College student's interaction |  |  |
| Organized / Sponsored by | : Department of Chemistry              |  |  |
| Date of event            | : 28 February 2022                     |  |  |
| Location of event        | : Department of Chemistry              |  |  |
| President of event       | : Dr. S. B. Maulage (P. G. Director)   |  |  |
| Chief Guest of event     | : Dr. D. B. Kshirsagar (Principal)     |  |  |
| Number of participants   | : 68                                   |  |  |
| Contact person's Name    | : Dr. P. R. Khakre                     |  |  |

Department of Chemistry conducted school college student's interaction in department of chemistry of our college on the occasion of National science Day 28 February 2022. The students of Yashwant Vidhyalay Beed visited our department and interacted with teachers and students of chemistry department. We have demonstrated few experiments like simple Acid base titration, some elements detection test etc to school students. The chief guest of the event was Dr. D. B. Kshirsagar, Principal, and the event was presided over by Dr. S. B. Maulage P. G. Director. The purpose of the event was revealed by Mr. S. V. Gayakwad, he had given the introductory speech of the event in brief. The Chief Guest had spoken about importance of interaction of school and college students. President of event had given the concluding remarks by revealing the some information regarding the science courses available in college for school students.

68 students were present as beneficiaries of the event and made the event grand success.

<text><text><text><text> यशवंत विद्यालयातील विद्यार्थ्यांची

No. of Concession, Name

-

· mint

| Name of the event        | : Ex- student Guidance                   |
|--------------------------|------------------------------------------|
| Organized / Sponsored by | : Department of Chemistry                |
| Date of event            | : 12 April 2022                          |
| Location of event        | : Department of Chemistry                |
| President of event       | : Dr. S. B. Maulage (P. G. Director)     |
| Chief Guest of event     | : Mr. Akash Surwase (DST INSPIRE FELLOW) |
| Number of participants   | : 60                                     |
| Contact person's Name    | : Dr. P. R. Khakre                       |