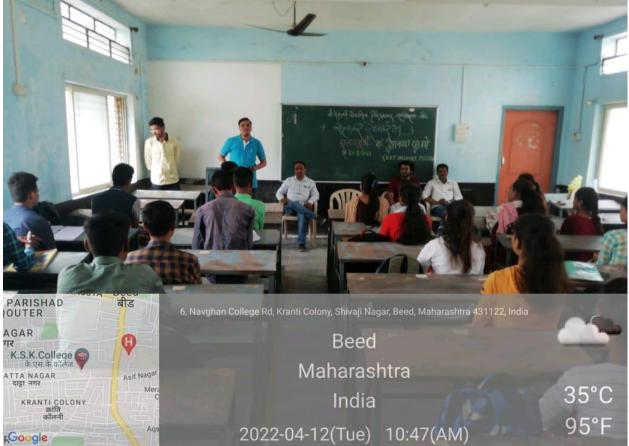

68 students were present as beneficiaries of the event and made the event grand success.

<text><text><text><text> यशवंत विद्यालयातील विद्यार्थ्यांची

No. of Concession, Name

-

· mint

| Name of the event        | : Ex- student Guidance                   |
|--------------------------|------------------------------------------|
| Organized / Sponsored by | : Department of Chemistry                |
| Date of event            | : 12 April 2022                          |
| Location of event        | : Department of Chemistry                |
| President of event       | : Dr. S. B. Maulage (P. G. Director)     |
| Chief Guest of event     | : Mr. Akash Surwase (DST INSPIRE FELLOW) |
| Number of participants   | : 60                                     |
| Contact person's Name    | : Dr. P. R. Khakre                       |

**Event Report** 

Department of Chemistry conducted Ex-student guidance programme to the running students of B. Sc. Degree. The event was presided over by Dr. S. B. Maulage P. G. Director. The purpose of the event was revealed by Mr. S. V. Gayakwad, he had given the introductory speech of the event in brief. The Ex-student of the department Mr. Akash Surwase (DST INSPIRE FELLOW) currently is pursuing Ph.D. in Oceanography at CSIR NIO institute Goa. He has share his knowledge with B. Sc students of college, he spoke about his journey from B. Sc. To Achieving DST Inspire fellowship for Ph. D. Degree and how he has achieve this position in the field of research. Mr. Akash also interact with the students on various queries ask from the students. The overall event was very fruitful to all the B. Sc. Students of our college. President of event had given the concluding remarks by revealing the some motivational information regarding the scope of chemistry after completion UG/PG degree.

Total 60 students were present as beneficiaries of the event and made the event grand success.

विविध करिअर घडविण्यासाठी विद्यार्थ्यांमध्ये अभ्यासूवृत्ती असली पाहिजे, सर्वांमध्ये रसायनशास्त्र विषयाची आवड निर्माण व्हावी व त्यांच्यात वैज्ञानिक दृष्टीकोन रूजावा असे मार्गदर्शन डि. एस. टी. इन्संपयार फेलो गोवा, आकाश सुरवसे यांनी केले.