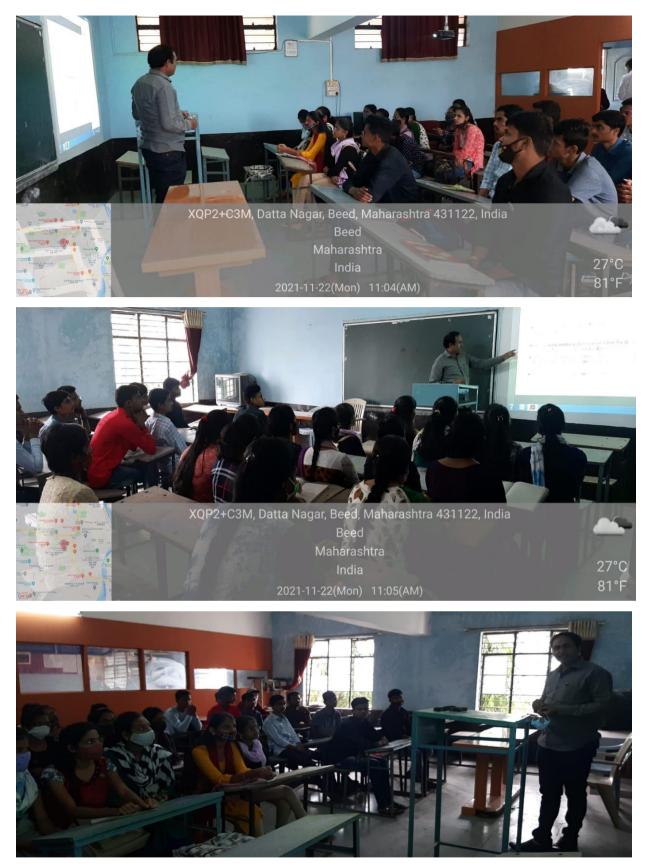

| Event Report             |   |                                         |  |
|--------------------------|---|-----------------------------------------|--|
| Name of the event        | : | Guest lecture – Metal-Ligand Bonding in |  |
|                          |   | Transition Metal Complexes.             |  |
| Organized / Sponsored by | : | Dept of Chemistry                       |  |
| Date of event            | : | 22 November, 2021                       |  |
| Location of event        | : | College Seminar Hall                    |  |
| Speaker of event         | : | Prof. Dr. M.A. Sakhare                  |  |
| Number of participants   | : | 60                                      |  |
| Contact person's Name    | : | Dr. P R Khakre                          |  |

On the occasion of golden jubilee year of the college, a guest lecture was organized on **Metal-Ligand Bonding in Transition Metal Complexes** by the Dept of Chemistry in the hall-23 of our college on **22 November**, **2021.** The resource person of the event was Prof. **Dr. M.A. Sakhare**, Associate Professor in chemistry at Balbhim Mahavidyalay Beed and the event was presided over by Dr. P R Khakre. The objectives of the event was revealed by Dr. S. B. Maulage who had detailed the event in brief. The Chief guest acquainted our students with 'Lucid learning techniques of synthetic dyes'.

Total students of Chemistry department were present as beneficiaries of the event and made the event grand success.