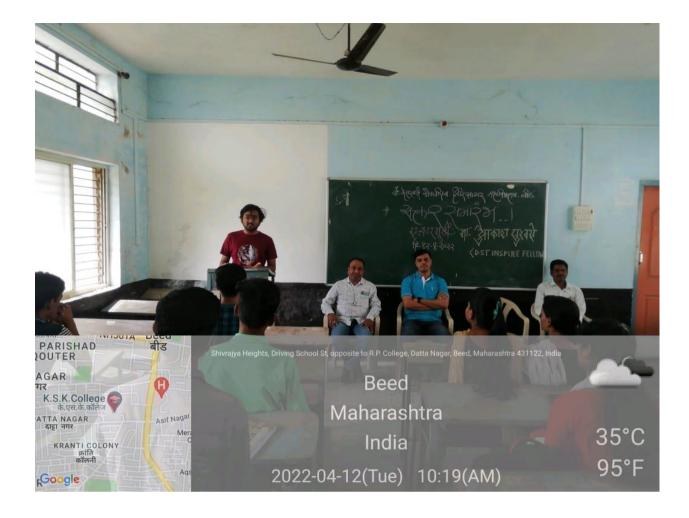

68 students were present as beneficiaries of the event and made the event grand success.

<text><text><text><text> यशवंत विद्यालयातील विद्यार्थ्यांची

No. of Concession, Name

-

· mint

| Name of the event        | : Ex- student Guidance                   |
|--------------------------|------------------------------------------|
| Organized / Sponsored by | : Department of Chemistry                |
| Date of event            | : 12 April 2022                          |
| Location of event        | : Department of Chemistry                |
| President of event       | : Dr. S. B. Maulage (P. G. Director)     |
| Chief Guest of event     | : Mr. Akash Surwase (DST INSPIRE FELLOW) |
| Number of participants   | : 60                                     |
| Contact person's Name    | : Dr. P. R. Khakre                       |

**Event Report** 

Department of Chemistry conducted Ex-student guidance programme to the running students of B. Sc. Degree. The event was presided over by Dr. S. B. Maulage P. G. Director. The purpose of the event was revealed by Mr. S. V. Gayakwad, he had given the introductory speech of the event in brief. The Ex-student of the department Mr. Akash Surwase (DST INSPIRE FELLOW) currently is pursuing Ph.D. in Oceanography at CSIR NIO institute Goa. He has share his knowledge with B. Sc students of college, he spoke about his journey from B. Sc. To Achieving DST Inspire fellowship for Ph. D. Degree and how he has achieve this position in the field of research. Mr. Akash also interact with the students on various queries ask from the students. The overall event was very fruitful to all the B. Sc. Students of our college. President of event had given the concluding remarks by revealing the some motivational information regarding the scope of chemistry after completion UG/PG degree.

Total 60 students were present as beneficiaries of the event and made the event grand success.

विविध करिअर घडविण्यासाठी विद्यार्थ्यांमध्ये अभ्यासूवृत्ती असली पाहिजे, सर्वांमध्ये रसायनशास्त्र विषयाची आवड निर्माण व्हावी व त्यांच्यात वैज्ञानिक दृष्टीकोन रूजावा असे मार्गदर्शन डि. एस. टी. इन्संपयार फेलो गोवा, आकाश सुरवसे यांनी केले.