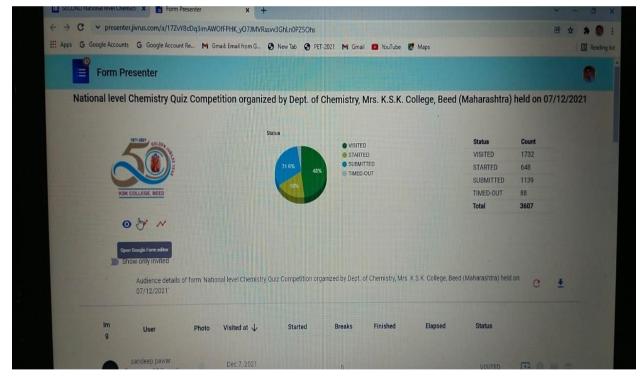

Dole: 22/11/21 Gign Akonell Amule Adity Sneha funks Swozanfdi' Radhika ( Radielcus) @Korsha Julija (ekankshae Aller horn 410 8hecn Theels Fimage Attoria

|                          | Event Report                                       |
|--------------------------|----------------------------------------------------|
| Name of the event        | : Online National Level Chemistry Quiz Competition |
| Organized / Sponsored by | : Department of Chemistry                          |
| Date of event            | : 07.12.2021                                       |
| Location of event        | : Online Mode                                      |
| President of event       | :                                                  |
| Chief Guest of event     | :                                                  |
| Number of participants   | : 1732                                             |
| Contact person's Name    | : Dr. P. R. Khakre                                 |

Department of Chemistry conducted Online National Level Chemistry Quiz Competition for under graduate students of all over country on date 07 December 2021. The total 1732 students were participated from various states of country. The first prize goes to Devesh Kumar Yadav of St. Xavier's College Mumbai, Second prize goes to Radhika Anand of Vaish College Rohtak, Hariyana and Propalli Bhattacharjee of St. Xavier's College Mumbai and Third prize goes to Arunadoy Naskar of Maulana Azad College, Kolkatta.

1732 students were participated as beneficiaries of the Online National Level Chemistry Quiz Competition and made the competition grand success