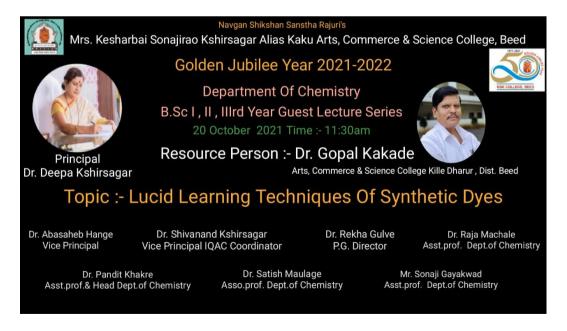

## Index

| n     |                                                                       |          |
|-------|-----------------------------------------------------------------------|----------|
| Sr.no | Events                                                                | Page No. |
|       | Guest Lecture- I                                                      |          |
|       | Dr.Gopal Kakde                                                        |          |
| 1.    | HOD.Dept.Of Chemistry                                                 |          |
|       | Dharur Mahavidyalay Dharur.                                           |          |
|       | Topic- Lucid learning techniques Of synthetic dyes                    |          |
|       | Guest Lecture- II                                                     |          |
| 2     | Dr. M.A. Sakhare                                                      |          |
| 2.    | Dept of Chemistry                                                     |          |
|       | Balbhim Mahavidyalay Beed                                             |          |
|       | Topic- Metal-Ligand Bonding in Transition Metal Complexes             |          |
| 3.    | <b>Online National Level Chemistry Quiz Competition</b>               |          |
|       | Guest Lecture- III                                                    |          |
|       | Dr. Sunil S. Bhagat                                                   |          |
| 4.    | HOD.Dept.Of Chemistry                                                 |          |
| 4.    | R. B. Attal Mahavidyalay Georai                                       |          |
|       | Topic- Aldehydes and Ketones                                          |          |
| 5.    | Poster Presentation Competition                                       |          |
|       |                                                                       |          |
| 6.    | National level e-conference on New Trends in Green                    |          |
|       | Chemistry                                                             |          |
|       | School-College student's interaction                                  |          |
| 7.    | School name- Yashwant Vidhyalay Beed.                                 |          |
|       |                                                                       |          |
| 8.    | <b>Ex- student Guidance</b><br>Mr. Akash Surwase (DST INSPIRE FELLOW) |          |
|       | WIT. AKasii Surwase (DST INSPIRE FELLOW)                              |          |
|       | One day Online University level workshop                              |          |
| 9.    | Mr. Avinash More                                                      |          |
|       | Director, Chem Academy Pune,                                          |          |
|       | Topic-Career opportunities after UG and PG in Chemistry               |          |
|       |                                                                       |          |
| 10.   |                                                                       |          |
|       | Industrial Visit                                                      |          |
|       | Spot- Sharda Paints Plot No-66, MIDC, Beed.                           |          |
| 11.   | One day online National level webinar on                              |          |
|       | Strategies to crack competitive exam in chemical science              |          |
|       | Ms.Prajakta chaugule                                                  |          |
|       | Institute for advance studies, Pune                                   |          |
|       | montate for autance staatest and                                      |          |

| Event Report                     |   |                                           |  |
|----------------------------------|---|-------------------------------------------|--|
| Name of the event                | : | Guest lecture – Lucid learning techniques |  |
|                                  |   | Of synthetic dyes                         |  |
| Organized / Sponsored by         | : | Dept of Chemistry                         |  |
| Date of event : 20 October, 2021 |   | 20 October, 2021                          |  |
| Location of event                |   | College Seminar Hall                      |  |
| Speaker of event                 |   | Prof. Dr. Gopal Kakade                    |  |
| Number of participants           | : | 48                                        |  |
| Contact person's Name :          |   | Dr. P R Khakre                            |  |

On the occasion of golden jubilee year of the college, a guest lecture series was organized by the Dept of Chemistry in the seminar hall of our college on 20 **October, 2021.** The resource person of the event was Prof. **Dr. Gopal Kakade**, Professor in chemistry at Dharur Mahavidyalay Dharur and the event was presided over by Dr. P R Khakre. The purpose of the event was revealed by Mr. S. V. Gayakwad who had detailed the event in brief. The Chief guest enlightened our students with Lucid learning techniques of synthetic dyes.