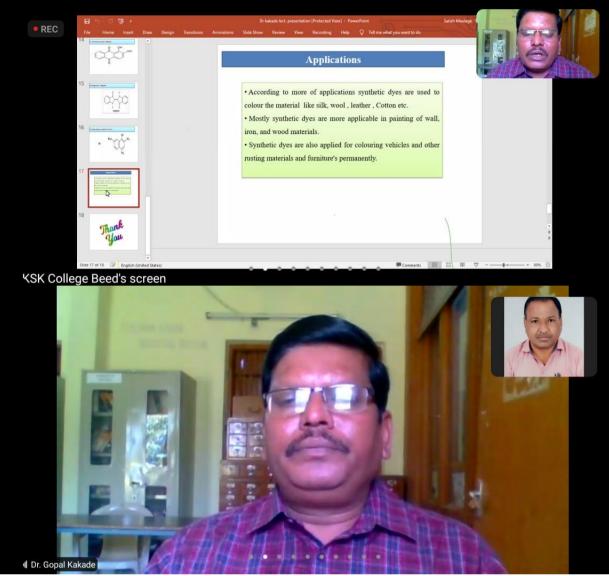

| Event Report                     |   |                                           |  |
|----------------------------------|---|-------------------------------------------|--|
| Name of the event                | : | Guest lecture – Lucid learning techniques |  |
|                                  |   | Of synthetic dyes                         |  |
| Organized / Sponsored by         | : | Dept of Chemistry                         |  |
| Date of event : 20 October, 2021 |   | 20 October, 2021                          |  |
| Location of event                |   | College Seminar Hall                      |  |
| Speaker of event                 |   | Prof. Dr. Gopal Kakade                    |  |
| Number of participants           | : | 48                                        |  |
| Contact person's Name :          |   | Dr. P R Khakre                            |  |

On the occasion of golden jubilee year of the college, a guest lecture series was organized by the Dept of Chemistry in the seminar hall of our college on 20 **October, 2021.** The resource person of the event was Prof. **Dr. Gopal Kakade**, Professor in chemistry at Dharur Mahavidyalay Dharur and the event was presided over by Dr. P R Khakre. The purpose of the event was revealed by Mr. S. V. Gayakwad who had detailed the event in brief. The Chief guest enlightened our students with Lucid learning techniques of synthetic dyes.

Total 48 students of Chemistry department were present as beneficiaries of the event and made the event grand success.