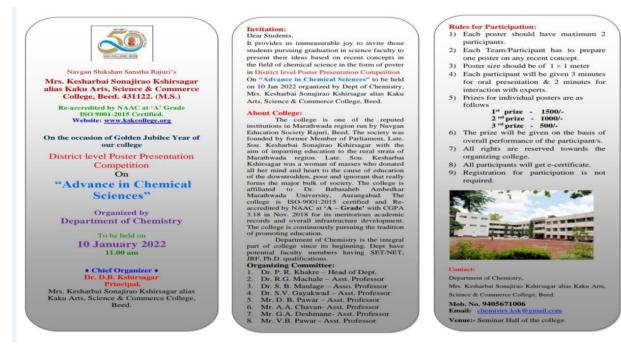

|                          | Event Report                       |
|--------------------------|------------------------------------|
| Name of the event        | : Poster Presentation Competition  |
| Organized / Sponsored by | : Department of Chemistry          |
| Date of event            | :10.01.2022                        |
| Location of event        | : Sport Hall                       |
| President of event       | : Dr. D. B. Kshirsagar (Principal) |
| Chief Guest of event     | :                                  |
| Number of participants   | : 32                               |
| Contact person's Name    | : Dr. P. R. Khakre                 |

Department of Chemistry organizes poster presentation competition on the theme of recent Issues in chemical sciences on 10 January 2022. The event was presided over by Dr. D. B. Kshisagar Principal of college. The purpose of the event was revealed by Dr. P. R. Khakre Head Department of Chemistry. He had given the introductory speech of the event in brief. He had spoken about importance of poster presentation competition for the students in their personality development. President of event had given the concluding remarks by revealing the role of various competitions in student life to develop their presentation skill and confidence level of students.

## **CERTIFICATE OF APPRECIATION**

This is certify that ......of has participated in poster presentation competition-2022 on "Advances in Chemical Sciences" organized by Department of chemistry on 10 January 2022. He/she has secured rank in this competition and hence highly appreciated.