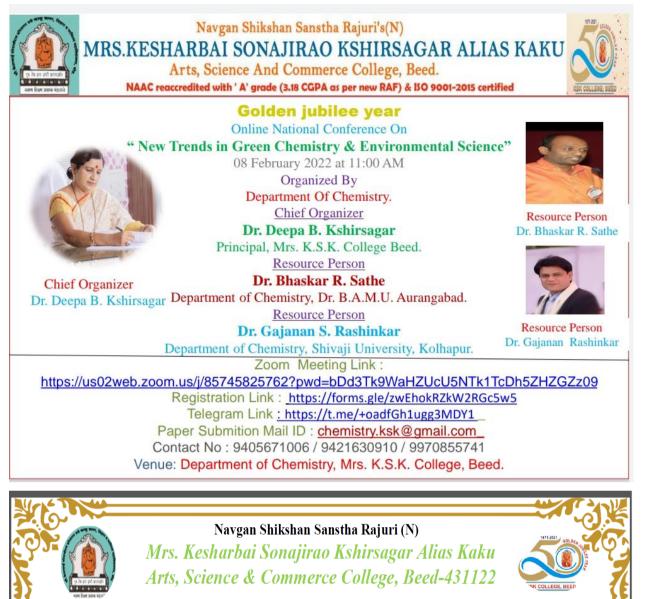

## **Event Report**

| Name of the event          | : National level e-conference on New Trends in Green Chemistry |
|----------------------------|----------------------------------------------------------------|
| and Environmental Sciences |                                                                |
| Organized / Sponsored by   | : Department of Chemistry                                      |
| Date of event              | : 08 February 2022                                             |
| Location of event          | : Online mode (Zoom Platform)                                  |
| President of event         | : Dr. D. B. Kshirsagar (Principal)                             |
| Chief Guest of event       | :                                                              |
| Number of participants     | : 70                                                           |
| Contact person's Name      | : Dr. P. R. Khakre                                             |

## Summary of the Event

Department of Chemistry conducted National level e-conference on "New Trends in Green Chemistry and Environmental Sciences" held on 08 February 2022. The conference was presided over by Dr. D. B. Kshirsagar Principal of college. The purpose of the conference was revealed by Dr. P. R. Khakre convener and Head, Department of Chemistry. He had given the introductory speech of the conference in brief. He had spoken about importance of green chemistry. The first session, invited resource person was Dr. Bhaskar R. Sathe, Department of Chemistry, Dr. B. A. M. University, Aurangabad, Dr. Sathe sir delivered a lecture on Nanotechnology for energy conversion and environmental remediation: advances and challenges. The second session was started on 01.00 pm, the resource person was Dr. Gajanan Rashinkar, Department of Chemistry, Shivaji university, Kolhapur, he has delivered talk on Supported ionic liquid phase catalysis. The third session was started at 03.00 pm, paper presentation session, in this session 15 participants have presented their research articles. The selected research articles have been published with special issue in peer reviewed journal entitled 'International journal of scientific research in science and technology' (IJSRST).President of event had given the concluding remarks by revealing the importance of Green chemistry in the research field.

#### Inaugurator

Dr. Bhaskar R. Sathe Departement of Chemistry Dr. B. A. M. University Aurangabad.

Resource Person Dr. Gajanan S. Rashinkar

Department of Chemistry, Shivaji University Kolhapur

Department of Chemistry, Mrs. Kesharbai Sonajirao Kshirsagar alias Kaku Arts, Science & Commerce College, Beed. Mob. No. 9405671006

#### Chief Patron

Hon'ble Shri. Jaydatta (Anna) Kshirsagar Former Cabinet Minister, Maharashtra state

Hon'ble Shri. Bharatbhushan Kshirsagar Secretary, NSSR's & President of Beed Municipal Council

Organizing Secretary Dr. R. G. Machale Assistant Professor, Department of Chemistry Mrs. K. S. K. College, Beed Mob. No. 9422744647

Convener Dr. P. R. Khakre Head of Chemistry Department Mrs. Kesharbai Sonajirao Kshirsagar alias Kaku Arts, Science & Commerce College, Beed. Mob. No. 9405671006

#### Joint Secretary Dr. S. B. Maulage

P. G. Director & Associate professor Department of Chemistry, Mrs. K. S. K. College, Beed Mob. No.9421631910

Co-Convener Mr. S. V. Gayakwad Assistant Professor, Dept of Chemistry Mrs. K. S. K. College, Beed Mob. No. 9970855741

#### Important Links

Zoom Meeting link :-

https://us02web.zoom.us/j/857458257 62?pwd=bDd3Tk9WaHZUcU5NTk1 TcDh5ZHZGZz09 Registration Link:

https://forms.gle/zwEhokRZkW2R Gc5w5

Telegram Group Link: https://t.me/+oadfGh1ugg3MDY1