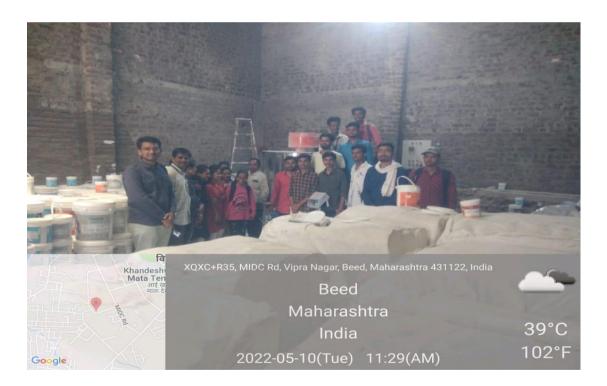

## **Event Report**

| Name of the event          | : National level e-conference on New Trends in Green Chemistry |
|----------------------------|----------------------------------------------------------------|
| and Environmental Sciences |                                                                |
| Organized / Sponsored by   | : Department of Chemistry                                      |
| Date of event              | : 08 February 2022                                             |
| Location of event          | : Online mode (Zoom Platform)                                  |
| President of event         | : Dr. D. B. Kshirsagar (Principal)                             |
| Chief Guest of event       | :                                                              |
| Number of participants     | : 70                                                           |
| Contact person's Name      | : Dr. P. R. Khakre                                             |

## Summary of the Event

Department of Chemistry conducted National level e-conference on "New Trends in Green Chemistry and Environmental Sciences" held on 08 February 2022. The conference was presided over by Dr. D. B. Kshirsagar Principal of college. The purpose of the conference was revealed by Dr. P. R. Khakre convener and Head, Department of Chemistry. He had given the introductory speech of the conference in brief. He had spoken about importance of green chemistry. The first session, invited resource person was Dr. Bhaskar R. Sathe, Department of Chemistry, Dr. B. A. M. University, Aurangabad, Dr. Sathe sir delivered a lecture on Nanotechnology for energy conversion and environmental remediation: advances and challenges. The second session was started on 01.00 pm, the resource person was Dr. Gajanan Rashinkar, Department of Chemistry, Shivaji university, Kolhapur, he has delivered talk on Supported ionic liquid phase catalysis. The third session was started at 03.00 pm, paper presentation session, in this session 15 participants have presented their research articles. The selected research articles have been published with special issue in peer reviewed journal entitled 'International journal of scientific research in science and technology' (IJSRST).President of event had given the concluding remarks by revealing the importance of Green chemistry in the research field.

70 faculty members, research students were participated in national level conference, and made the conference grand success.

Environmental Science<sup>\*</sup> 8th February 2022, Tuesday

**Organized By** Department of Chemistry Navgan Shikshan Sanstha Rajuri's Mrs. Kesharbai Sonajirao Kshirsagar alias Kaku Arts, Science & Commerce College, Beed. 431122. (M.S.) Re-accredited by NAAC at 'A' Grade (3.18 CGPA as per new RAF) & ISO 9001-2018