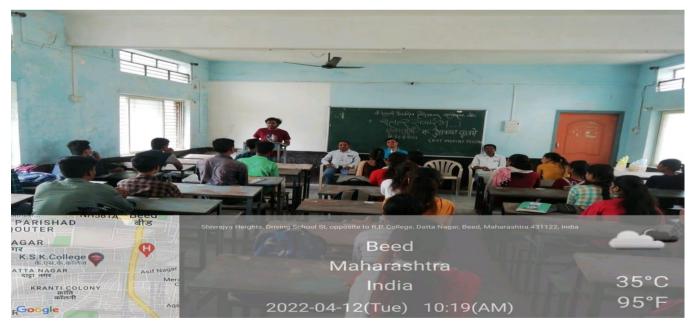

68 students were present as beneficiaries of the event and made the event grand success.

<text><text><text><text> यशवंत विद्यालयातील विद्यार्थ्यांची

No. of Concession, Name

-

· mint

| Name of the event        | : Ex- student Guidance                   |
|--------------------------|------------------------------------------|
| Organized / Sponsored by | : Department of Chemistry                |
| Date of event            | : 12 April 2022                          |
| Location of event        | : Department of Chemistry                |
| President of event       | : Dr. S. B. Maulage (P. G. Director)     |
| Chief Guest of event     | : Mr. Akash Surwase (DST INSPIRE FELLOW) |
| Number of participants   | : 60                                     |
| Contact person's Name    | : Dr. P. R. Khakre                       |

**Event Report** 

Department of Chemistry conducted Ex-student guidance programme to the running students of B. Sc. Degree. The event was presided over by Dr. S. B. Maulage P. G. Director. The purpose of the event was revealed by Mr. S. V. Gayakwad, he had given the introductory speech of the event in brief. The Ex-student of the department Mr. Akash Surwase (DST INSPIRE FELLOW) currently is pursuing Ph.D. in Oceanography at CSIR NIO institute Goa. He has share his knowledge with B. Sc students of college, he spoke about his journey from B. Sc. To Achieving DST Inspire fellowship for Ph. D. Degree and how he has achieve this position in the field of research. Mr. Akash also interact with the students on various queries ask from the students. The overall event was very fruitful to all the B. Sc. Students of our college. President of event had given the concluding remarks by revealing the some motivational information regarding the scope of chemistry after completion UG/PG degree.

Total 60 students were present as beneficiaries of the event and made the event grand success.

विविध करिअर घडविण्यासाठी विद्यार्थ्यांमध्ये अभ्यासूवृत्ती असली पाहिजे, सर्वांमध्ये रसायनशास्त्र विषयाची आवड निर्माण व्हावी व त्यांच्यात वैज्ञानिक दृष्टीकोन रूजावा असे मार्गदर्शन डि. एस. टी. इन्संपयार फेलो गोवा, आकाश सुरवसे यांनी केले.