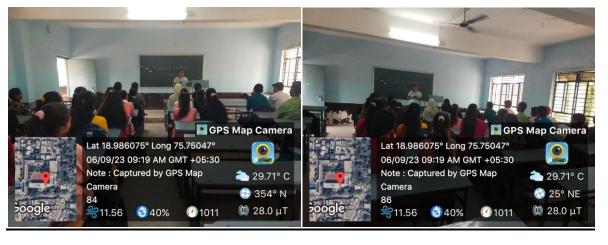

#### Name of the Event:

<u>Department of English Organized guest lecture by Dr.S.S.Sasane from Sawarkar College, Beed. She delivered lecture on Feminism on 06-09-</u>
2023.Thirty seven students are present in the class.