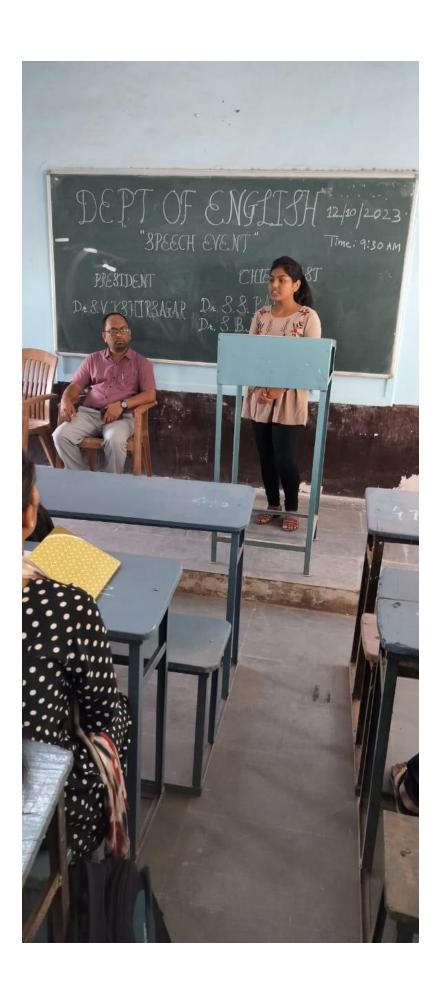

#### Name of the Event: Speech Competition

Department of English Organized Speech Competition on 12<sup>th</sup> Oct 2023. This activity is organized by department every year which provides a platform to the students to speak in English and express their views which boost their moral confidence on the stage. Dr. Shivaji Shinde head of the department of English express his views on organize the event. Chief Guest of the competition was Dr. S.S. Patil. Dr. Satish Maulge and Dr. S.R. Tonde were the examiners of speech competition. Four topics were given for the event. And every participant was expected to give speech on any one out of four. The topics were

1) Importance of English. 2) Good Manners. 3) My Favorite Book. 4) Mobile and today's Youth.

53 students were present on this occasion and 22 students took part in the speech competition. Suhas Vidyagar anchored the program and vote of thanks was given by Dr. A.S.Khan. The first three winners will be given prize in annual gathering. First prize was 1001/- Second Prize was 701/- and third prize was 501/-.