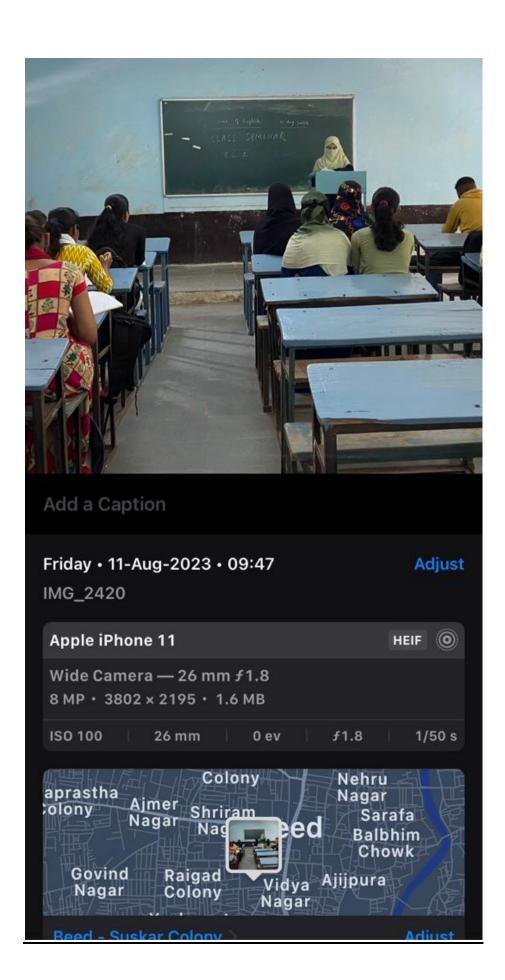

#### Name of the Event:

<u>Department of English Organized guest lecture by Dr.S.S.Sasane from Sawarkar College, Beed. She delivered lecture on Feminism on 06-09-</u>
2023.Thirty seven students are present in the class.