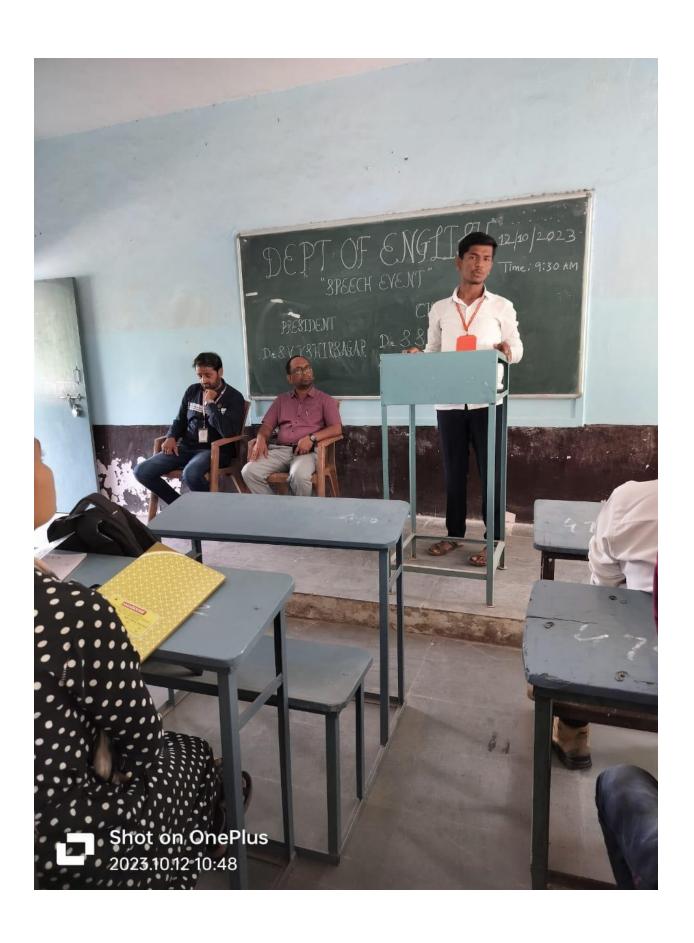

#### Name of the Event: Speech Competition

Department of English Organized Speech Competition on 12<sup>th</sup> Oct 2023. This activity is organized by department every year which provides a platform to the students to speak in English and express their views which boost their moral confidence on the stage. Dr. Shivaji Shinde head of the department of English express his views on organize the event. Chief Guest of the competition was Dr. S.S. Patil. Dr. Satish Maulge and Dr. S.R. Tonde were the examiners of speech competition. Four topics were given for the event. And every participant was expected to give speech on any one out of four. The topics were

1) Importance of English. 2) Good Manners. 3) My Favorite Book. 4) Mobile and today's Youth.

53 students were present on this occasion and 22 students took part in the speech competition. Suhas Vidyagar anchored the program and vote of thanks was given by Dr. A.S.Khan. The first three winners will be given prize in annual gathering. First prize was 1001/- Second Prize was 701/- and third prize was 501/-.