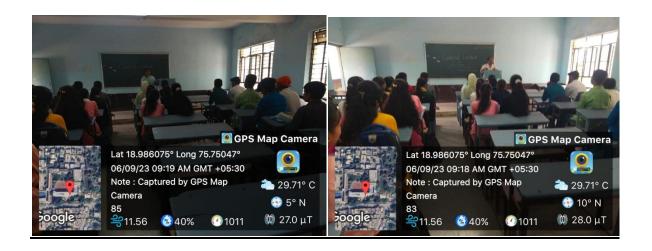

#### Name of the Event:

<u>Department of English Organized guest lecture by Dr.S.S.Sasane from Sawarkar College, Beed. She delivered lecture on Feminism on 06-09-</u>
2023.Thirty seven students are present in the class.