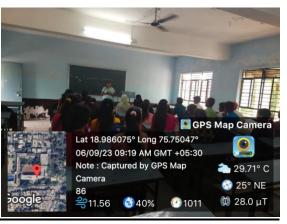

#### Name of the Event:

<u>Department of English Organized guest lecture by Dr.S.S.Sasane from Sawarkar College, Beed. She delivered lecture on Feminism on 06-09-</u>
2023.Thirty seven students are present in the class.