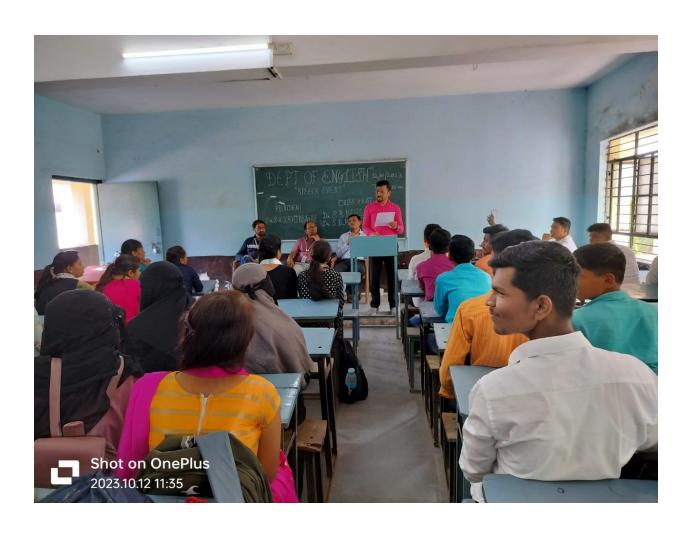

#### Name of the Event: Speech Competition

Department of English Organized Speech Competition on 12<sup>th</sup> Oct 2023. This activity is organized by department every year which provides a platform to the students to speak in English and express their views which boost their moral confidence on the stage. Dr. Shivaji Shinde head of the department of English express his views on organize the event. Chief Guest of the competition was Dr. S.S. Patil. Dr. Satish Maulge and Dr. S.R. Tonde were the examiners of speech competition. Four topics were given for the event. And every participant was expected to give speech on any one out of four. The topics were

1) Importance of English. 2) Good Manners. 3) My Favorite Book. 4) Mobile and today's Youth.

53 students were present on this occasion and 22 students took part in the speech competition. Suhas Vidyagar anchored the program and vote of thanks was given by Dr. A.S.Khan. The first three winners will be given prize in annual gathering. First prize was 1001/- Second Prize was 701/- and third prize was 501/-.