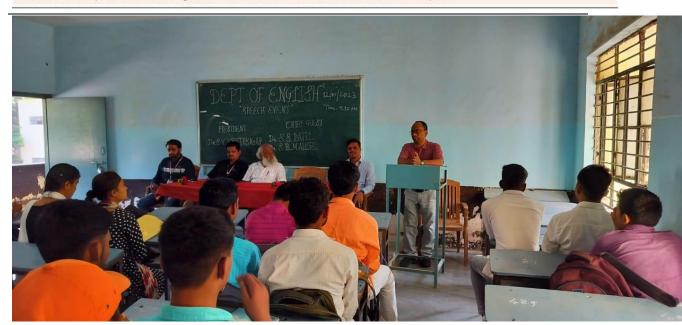

#### Name of the Event: Speech Competition

Department of English Organized Speech Competition on 12<sup>th</sup> Oct 2023. This activity is organized by department every year which provides a platform to the students to speak in English and express their views which boost their moral confidence on the stage. Dr. Shivaji Shinde head of the department of English express his views on organize the event. Chief Guest of the competition was Dr. S.S. Patil. Dr. Satish Maulge and Dr. S.R. Tonde were the examiners of speech competition. Four topics were given for the event. And every participant was expected to give speech on any one out of four. The topics were

1) Importance of English. 2) Good Manners. 3) My Favorite Book. 4) Mobile and today's Youth.

53 students were present on this occasion and 22 students took part in the speech competition. Suhas Vidyagar anchored the program and vote of thanks was given by Dr. A.S.Khan. The first three winners will be given prize in annual gathering. First prize was 1001/- Second Prize was 701/- and third prize was 501/-.