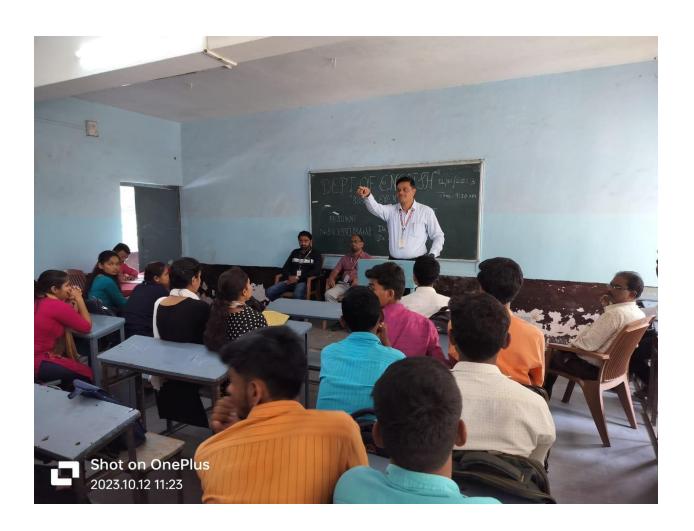

#### Name of the Event: Speech Competition

Department of English Organized Speech Competition on 12<sup>th</sup> Oct 2023. This activity is organized by department every year which provides a platform to the students to speak in English and express their views which boost their moral confidence on the stage. Dr. Shivaji Shinde head of the department of English express his views on organize the event. Chief Guest of the competition was Dr. S.S. Patil. Dr. Satish Maulge and Dr. S.R. Tonde were the examiners of speech competition. Four topics were given for the event. And every participant was expected to give speech on any one out of four. The topics were

1) Importance of English. 2) Good Manners. 3) My Favorite Book. 4) Mobile and today's Youth.

53 students were present on this occasion and 22 students took part in the speech competition. Suhas Vidyagar anchored the program and vote of thanks was given by Dr. A.S.Khan. The first three winners will be given prize in annual gathering. First prize was 1001/- Second Prize was 701/- and third prize was 501/-.