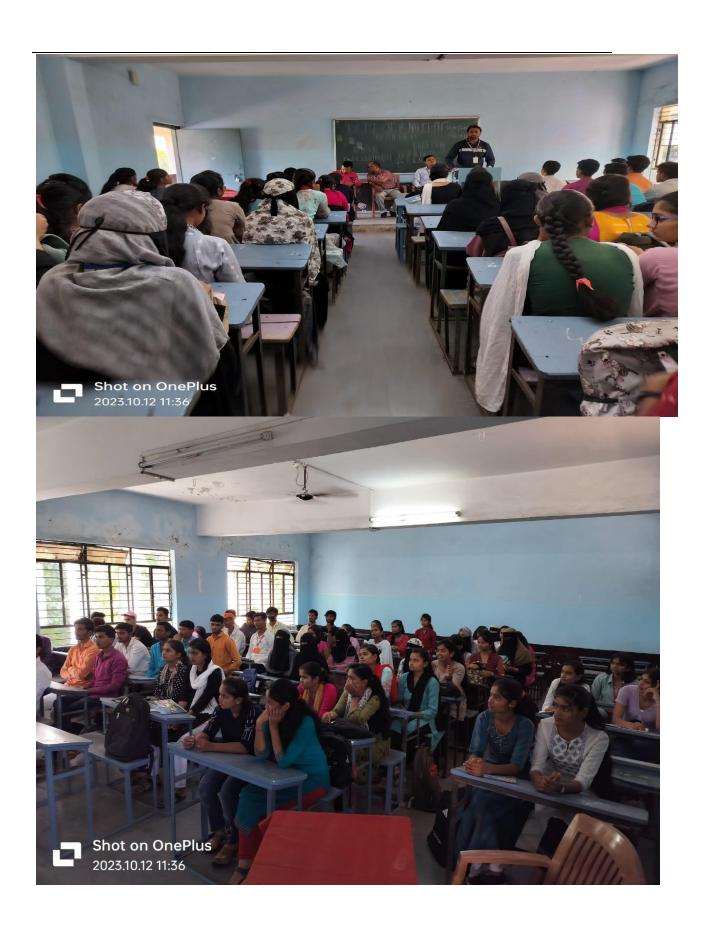

#### Name of the Event: Speech Competition

Department of English Organized Speech Competition on 12<sup>th</sup> Oct 2023. This activity is organized by department every year which provides a platform to the students to speak in English and express their views which boost their moral confidence on the stage. Dr. Shivaji Shinde head of the department of English express his views on organize the event. Chief Guest of the competition was Dr. S.S. Patil. Dr. Satish Maulge and Dr. S.R. Tonde were the examiners of speech competition. Four topics were given for the event. And every participant was expected to give speech on any one out of four. The topics were

1) Importance of English. 2) Good Manners. 3) My Favorite Book. 4) Mobile and today's Youth.

53 students were present on this occasion and 22 students took part in the speech competition. Suhas Vidyagar anchored the program and vote of thanks was given by Dr. A.S.Khan. The first three winners will be given prize in annual gathering. First prize was 1001/- Second Prize was 701/- and third prize was 501/-.