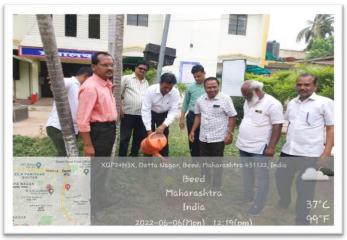

#### WORLD OZONE DAY

World Ozone Day was celebrated on 16 September 2022. On this occasion, Dr. Somnath Landge was deleverd a guest lecture on 'World Ozone Day-2022'. He informed the students about the ozone gas in the atmosphere and its current status. The program is chaired by Principal Dr. ShivanandKshirsagar. Three professors of the department and a total of 50 students participated in this program. The purpose of this program was to explain to the students the status and importance of ozone gas in the atmosphere.

World Ozone Day was celebrated on 16 September 2022. On this occasion, Dr. Somnath Landge was deleverd a guest lecture on 'World Ozone Day-2022'

World Ozone Day was celebrated on 16 September 2022