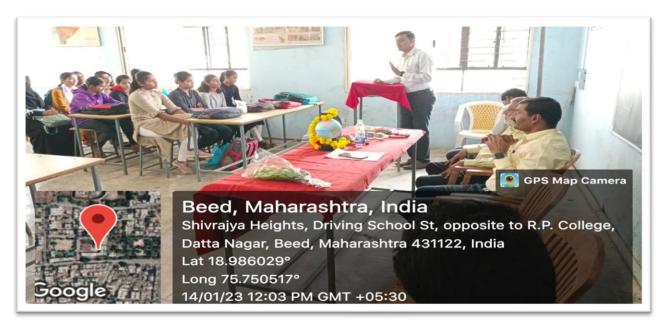

#### 'WORLD GEOGRAPHY DAY'

14 January2023, 'World Geography Day' was celebrated on behalf of the department. A guest lecture was organized by Principal Dr. MohanGulve. He gave detailed guidance to the students about 'Global Environment and Current Energy Sources'. The president of this program was Dr. Satish Maulge. On this occasion, Geography General Knowledge competitive exam was organized. The objective of the program was to acquaint the students with the knowledge of global geo-current energy sources. A total of four professors and 50 students participated in this program.

'World Geography Day' was celebrated on behalf of the department. A guest lecture was organized by Principal Dr. MohanGulve

'WORLD GEOGRAPHY DAY'