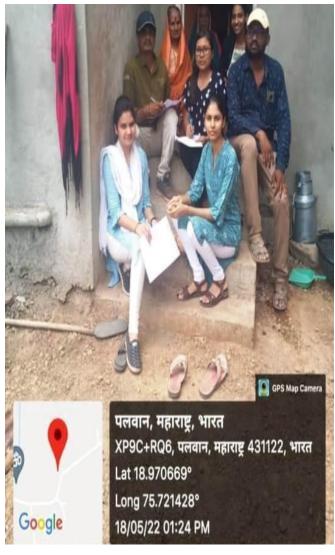

# **Event Report**

Name of the event : Socio-economic and COVID-19 survey of village

Organized / Sponsored by : Dept of Sociology
Date of event : 20 January 2023

Location of event : Suryachiwadi Tal & Dist. Beed

Number of participants : 11

Contact person's Name : Mr. H. R. Khetri

## **Summary of the Event**

Students and faculty members of Sociologydepartments of our college visited to Suryachiwadi village and done the socio-economical and COVID-19 survey of peoples living in the village. During the survey students and teachers discuss family issues like domestic violence, jajmani system, economical problems, counseling about child age marriage, encourage to take covid vaccination and family violence etc with the peoples of suryachiwadi village.