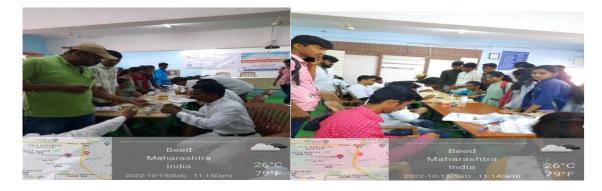

#### 'WORLD GEOGRAPHY DAY'

14 January2023, 'World Geography Day' was celebrated on behalf of the department. A guest lecture was organized by Principal Dr. MohanGulve. He gave detailed guidance to the students about 'Global Environment and Current Energy Sources'. The president of this program was Dr. Satish Maulge. On this occasion, Geography General Knowledge competitive exam was organized. The objective of the program was to acquaint the students with the knowledge of global geo-current energy sources. A total of four professors and 50 students participated in this program.

'World Geography Day' was celebrated on behalf of the department. A guest lecture was organized by Principal Dr. MohanGulve

'WORLD GEOGRAPHY DAY'