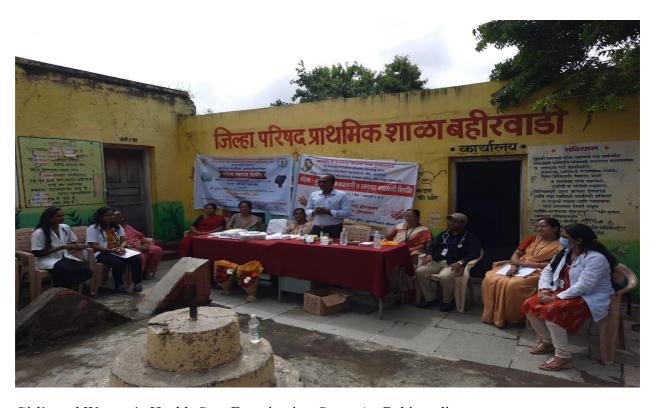

# 1) Blood group determination camp at Bahirwadi(10/10/2022).

| Name of the event       | Blood group determination camp at Bahirwadi              |
|-------------------------|----------------------------------------------------------|
| Title of Posters        | -                                                        |
| Organized/ Sponsored by | Dept. of Microbiology                                    |
| Date of the event       | 10/10/2022                                               |
| President of event      | Dr. D.B.Kshirsagar-Principal                             |
| Chief guest of event    | -,                                                       |
| Number of Participants  | Blood group determination of 52 students and 04 teachers |

# **Summary of the event:**

**Department of Microbiology organizes Blood Group Determination camp in primary school of village Bahirwadi.**52 students Blood group determined by M.Sc.Microbiology students. This program was organized in collaboration with Health care unit of Mrs.k.S.K. College,Beed

Blood group determination camp at Bahirwadi