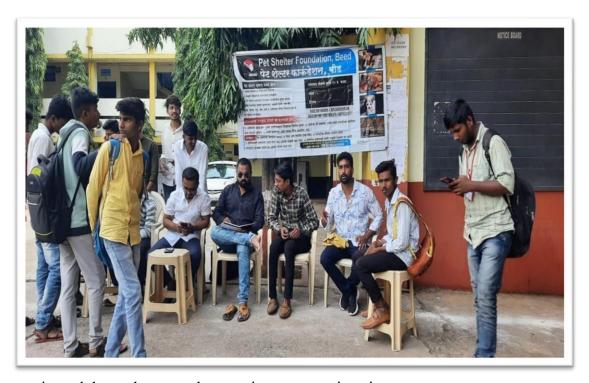

# **REPORT**

Nameofthe event :- Pet Shelter Foundation

Organized/sponsoredby :- DepartmentofZoology,PetShelterFoundation

Date of the event :- 04/10/2022.

Location of the event :- College Campus

Presidentofthe event :- Dr.SanjayDevlankarPatil ChiefGuestof the event :- Dr.DeepaB.Kshirsagar

Participants :- 56

Contactperson name :- Dr.P.P.Gaike, Dr.P.B.Sirsat, Dr.M.K.Kale.

#### Summary of the event

Pet shelter foundation organization collaborated with Department of Zoology for the studentmember registration in the college campus. The pet shelter foundation works for the animals whodoesn't have a home or shelter to live and take them to a safe place. They were looking forvolunteers to work with them. So zoology department and Pet shelter foundation together arrangedregistration for the membership. 50 students were

registered themselves as volunteers in campusregistration.

Pet Shelter Foundation

Pet shelter foundation

Pet Shelter Foundation

Pet Shelter Foundation