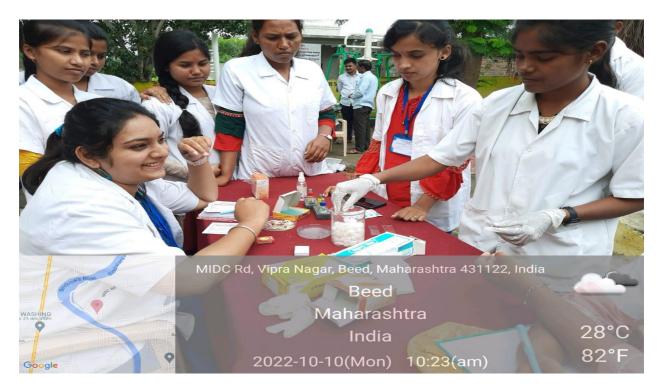

# 1) Blood group determination camp at Bahirwadi(10/10/2022).

| Name of the event       | Blood group determination camp at Bahirwadi              |
|-------------------------|----------------------------------------------------------|
| Title of Posters        | -                                                        |
| Organized/ Sponsored by | Dept. of Microbiology                                    |
| Date of the event       | 10/10/2022                                               |
| President of event      | Dr. D.B.Kshirsagar-Principal                             |
| Chief guest of event    | -,                                                       |
| Number of Participants  | Blood group determination of 52 students and 04 teachers |

# **Summary of the event:**

**Department of Microbiology organizes Blood Group Determination camp in primary school of village Bahirwadi.**52 students Blood group determined by M.Sc.Microbiology students. This program was organized in collaboration with Health care unit of Mrs.k.S.K. College,Beed

Blood group determination camp at Bahirwadi