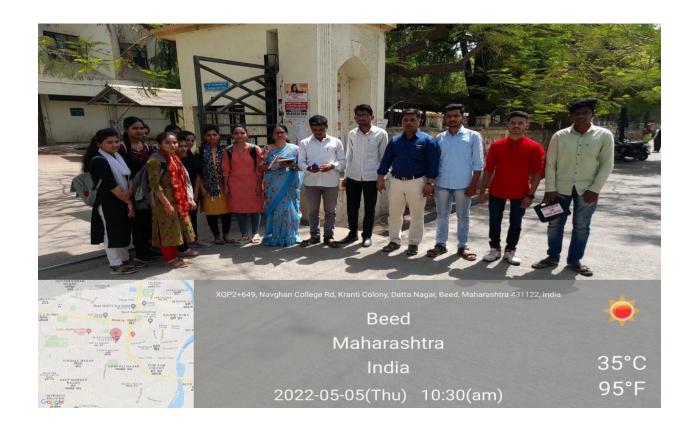

#### WORLD OZONE DAY

World Ozone Day was celebrated on 16 September 2022. On this occasion, Dr. Somnath Landge was deleverd a guest lecture on 'World Ozone Day-2022'. He informed the students about the ozone gas in the atmosphere and its current status. The program is chaired by Principal Dr. ShivanandKshirsagar. Three professors of the department and a total of 50 students participated in this program. The purpose of this program was to explain to the students the status and importance of ozone gas in the atmosphere.

World Ozone Day was celebrated on 16 September 2022. On this occasion, Dr. Somnath Landge was deleverd a guest lecture on 'World Ozone Day-2022'

World Ozone Day was celebrated on 16 September 2022