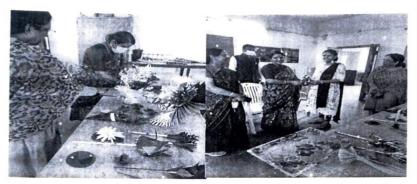

Name of the event :Demonstration of Napkin rose boquet

Organized / Sponsored by : Home Science Department Mrs.K.S.K. College Beed

Date of event :18.07. 22

Location of event : Home Science Lab/ Hall No.26

Resource person :Prof. Khandat M.S.

Number of participants : 16

Contact person's Name : Dr. M.S. Khandat

#### **Summary of the Event**

**Demonstration of Napkin rose bouquet** 

Demonstration of Napkin rose bouquet was given by Prof. Khandat M. S. Prof. Nuzhat Sultana was present. Near about 16 students were benefitted by it. The purpose is to develop skills as well as making students to think eco-friendly and reusable concept.