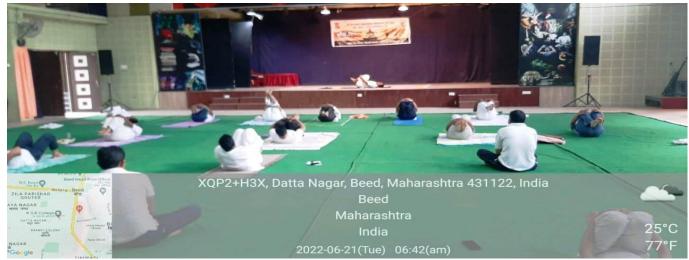

#### WORLD OZONE DAY

World Ozone Day was celebrated on 16 September 2022. On this occasion, Dr. Somnath Landge was deleverd a guest lecture on 'World Ozone Day-2022'. He informed the students about the ozone gas in the atmosphere and its current status. The program is chaired by Principal Dr. ShivanandKshirsagar. Three professors of the department and a total of 50 students participated in this program. The purpose of this program was to explain to the students the status and importance of ozone gas in the atmosphere.

World Ozone Day was celebrated on 16 September 2022. On this occasion, Dr. Somnath Landge was deleverd a guest lecture on 'World Ozone Day-2022'

World Ozone Day was celebrated on 16 September 2022