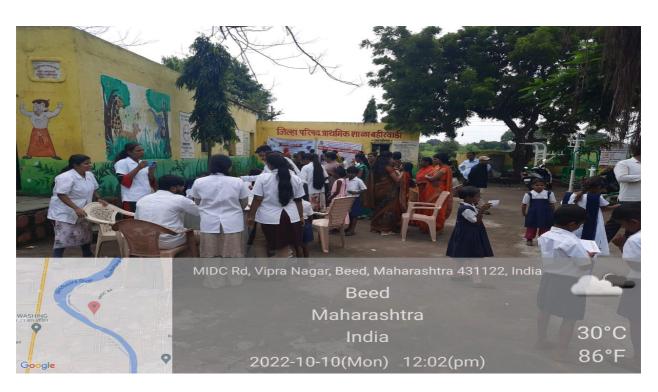

# 1) Blood group determination camp at Bahirwadi(10/10/2022).

| Name of the event       | Blood group determination camp at Bahirwadi              |
|-------------------------|----------------------------------------------------------|
| Title of Posters        | -                                                        |
| Organized/ Sponsored by | Dept. of Microbiology                                    |
| Date of the event       | 10/10/2022                                               |
| President of event      | Dr. D.B.Kshirsagar-Principal                             |
| Chief guest of event    | -,                                                       |
| Number of Participants  | Blood group determination of 52 students and 04 teachers |

# **Summary of the event:**

**Department of Microbiology organizes Blood Group Determination camp in primary school of village Bahirwadi.**52 students Blood group determined by M.Sc.Microbiology students. This program was organized in collaboration with Health care unit of Mrs.k.S.K. College,Beed

Blood group determination camp at Bahirwadi