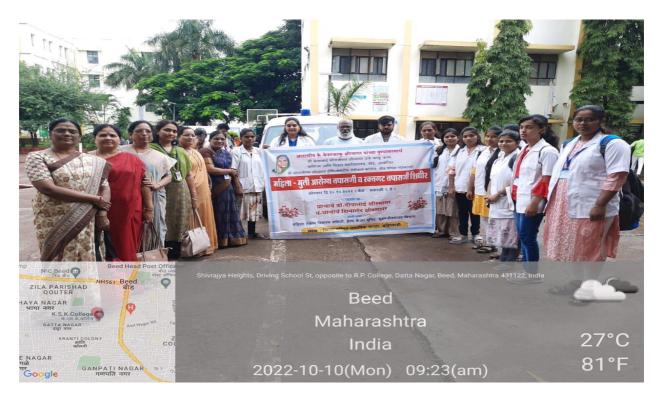

# 1) Blood group determination and health checkup camp(15/10/2022).

| Name of the event       | Blood group determination camp and Health<br>Chek up camp in k.S.K. College,Beed |
|-------------------------|----------------------------------------------------------------------------------|
| Organized/ Sponsored by | Mrs. K.S. K. college,Dept. of Microbiology                                       |
| Date of the event       | 15/10/2022                                                                       |
| President of event      | Dr. D.B.Kshirsagar-Principal                                                     |
| Number of Participants  | Blood group determined of 52 students .                                          |

# **Summary of the event:**

Department of Microbiology, NSS and Health care Unit organizes Blood Group Determination camp in K.S.K. college, Beed. 52 students Blood group determined by M.Sc. Microbiology students. This program was organized in collaboration with B.H.M.S. college, Beed and Mrs.k.S.K. College, Beed.

Blood group determination camp and Health Chek up camp in k.S.K. College, Beed