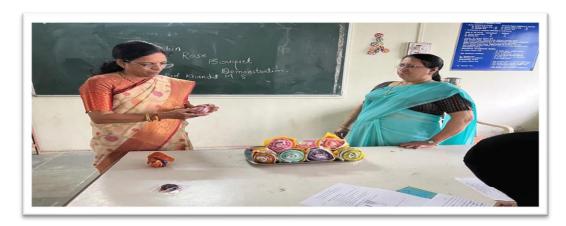

Name of the event :Demonstration of Napkin rose boquet

Organized / Sponsored by : Home Science Department Mrs.K.S.K. College Beed

Date of event :18.07. 22

Location of event : Home Science Lab/ Hall No.26

Resource person :Prof. Khandat M.S.

Number of participants : 16

Contact person's Name : Dr. M.S. Khandat

#### **Summary of the Event**

**Demonstration of Napkin rose bouquet** 

Demonstration of Napkin rose bouquet was given by Prof. Khandat M. S. Prof. Nuzhat Sultana was present. Near about 16 students were benefitted by it. The purpose is to develop skills as well as making students to think eco-friendly and reusable concept.