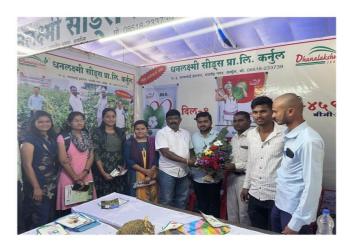

Pead Dept of Geograph PHY Irs. K.S.K. College Beeg Department of Botany organized twenty farmers visit to Agriculture Exhibition at GeoraiTq. Georai Dist. Beed dated on 27 January 2023 under farmer guidance cell.

Department of Botany organized twenty farmers visit to Agriculture Exhibition