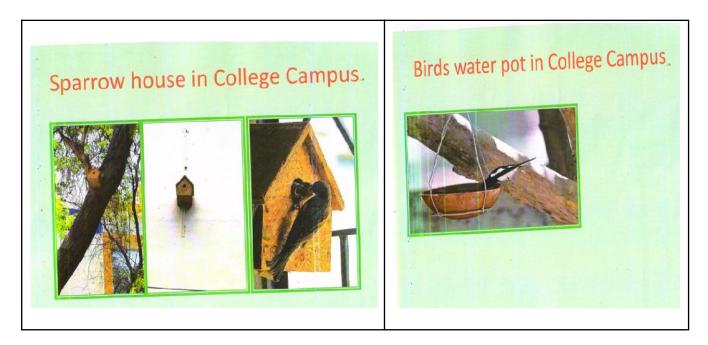

|
| Digital Thermostats                                                                                                                                                                                                                                             |
| Fluorescent Lamps and tubes                                                                                                                                                                                                                                     |
| Incandescent Light bulbs.                                                                                                                                                                                                                                       |



### 3. NOISE POLLUTION MANAGEMENT

### Silence zones in college like library, auditorium:

Various display boards are present in library, auditorium and other places for awareness to maintain silence in the college.

### Noise control during any programme in college:

The college has one huge gate for the entry and exit of students, monitored by the security guard. The security guard and professors of sports department ensure smooth entry and exit of students without any noise and nuisance under Discipline Committee.





Use of LED bulbs in college:

Principal's Office, Office of IQAC, Administrative Office, Library, Guest Rooms, Indoor Stadium, Ladies Common Room, Virtual Classrooms, Language Lab, Computer Labs, Science Lab, Departmental Offices, and all classrooms have LED bulbs to sa