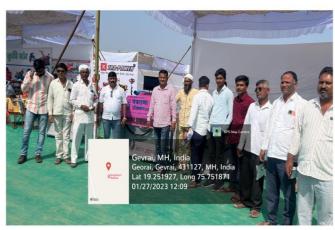

Pead Dept of Geograph PHY Irs. K.S.K. College Beeg Department of Botany organized twenty farmers visit to Agriculture Exhibition at GeoraiTq. Georai Dist. Beed dated on 27 January 2023 under farmer guidance cell.

Department of Botany organized twenty farmers visit to Agriculture Exhibition

#### Report

| Name of Event                  | Visitto Agriculture Exhibition |
|--------------------------------|--------------------------------|
| Date                           | 11/03/2022                     |
| Organized By                   | Department of Botany           |
| Place visited                  | GeoraiTq. Georai Dist. Beed    |
| Number of Teacher participated | 04                             |
| Number of Student participated | 20                             |

## **Event Details**

P.G. department Botany arranged the visit to the Agriculture Exhibition at Georai, Tq. Georai, Dist. Beed, was a successful and educational experience for the participants. It provided an excellent opportunity for students and farmers to gain knowledge about the latest advancements in agriculture, explore agricultural stalls, and connect with experts and fellow practitioners. Such initiatives play a crucial role in bridging the gap between theoretical knowledge and practical application, ultimately benefiting the local agricultural community.