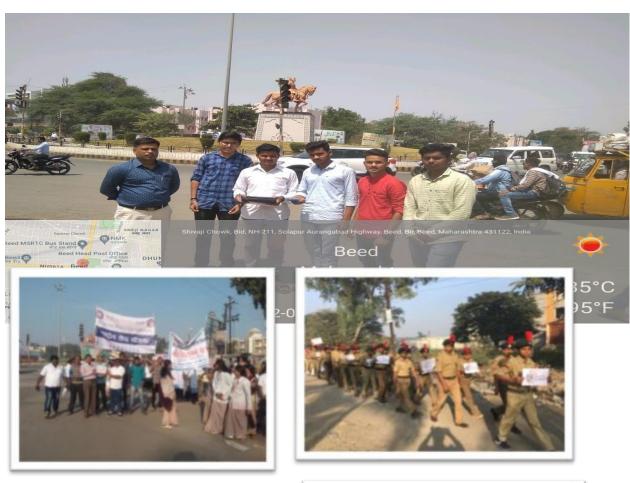

#### 'WORLD GEOGRAPHY DAY'

14 January2023, 'World Geography Day' was celebrated on behalf of the department. A guest lecture was organized by Principal Dr. MohanGulve. He gave detailed guidance to the students about 'Global Environment and Current Energy Sources'. The president of this program was Dr. Satish Maulge. On this occasion, Geography General Knowledge competitive exam was organized. The objective of the program was to acquaint the students with the knowledge of global geo-current energy sources. A total of four professors and 50 students participated in this program.

'World Geography Day' was celebrated on behalf of the department. A guest lecture was organized by Principal Dr. MohanGulve

'WORLD GEOGRAPHY DAY'