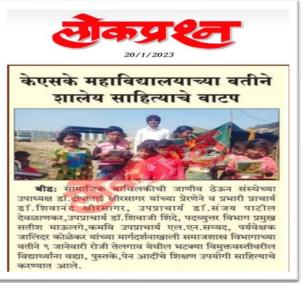

# सौ.के.एस.के.महाविद्यालयाच्या वतीने देवऱ्याचीवाडी येथे कोविड-१९ चा सर्व्ह संपन्न

#### बीड।प्रतिनिधी

येथील सौ.केशरबाई सोनाजीराव क्षीरसागर उर्फ काकू कला,विज्ञान व वाणिज्य महाविद्यालयातील समाजशास्त्र विभागातील विद्यार्थी व विभाग प्रमुख प्रा.हनुमान खेत्री यांच्या वतीने देवर्याचीवाडी येथे कोविड-१९ चा सर्व्ह करण्यात

सौ.के.एस.के.महाविद्यालयातील समाजशास्त्र विभागाच्या वतीने विविध समाजोपयोगी उपक्रमांचे आयोजन सातत्याने केले जाते. सामाजिक बांधिलकीची जाणीव ठेऊन संस्थेच्या उपाध्यक्ष डॉ.दीपाताई क्षीरसागर यांच्या प्रेरणेने व प्रभारी प्राचार्य डॉ.शिवानंद क्षीरसागर, उपप्राचार्य डॉ.संजय पाटील देवळाणकर, उपप्राचार्य डॉ.शिवाजी शिंदे, पद्व्युत्तर विभाग प्रमुख सतीश माऊलगे, कमवि उपप्राचार्य एल.एन.सव्यद, पर्यवेक्षक जालिंदर कोळेकर यांच्या मार्गदर्शनाखाली समाजशास्त्र विभागाच्या वतीने दिनांक २० जानेवारी २०२३ रोजी देवर्यांची वाडी येथील ग्रामस्थांचा कोविड –१९ चा सव्हें करण्यात

आला.त्यामध्ये कुंटूंब प्रमुखाचे नाव, कुंटूंबातील सदस्य संख्या,शिक्षण,कोविड-१९चा आजार झाला होता किंवा नाही, लस घेतली का,कोविडचे किती डोस घेतले,कोविड नियमावलीचे पालन करता का, मास्क वापरता का, सॅनिटायझरचा वापर करता का इत्यादी प्रश्नातून प्रत्यक्ष गावकर्यांची मुलाखत घेऊन माहिती गोळा करण्यात आली. अंतीम निष्कर्ष देवर्यांचीवाडी बेथील ग्रामस्थांचे शंभर टक्के लसीकरण झालेले आहे हे निदर्शनास आलेले आहे. 21JAN2023