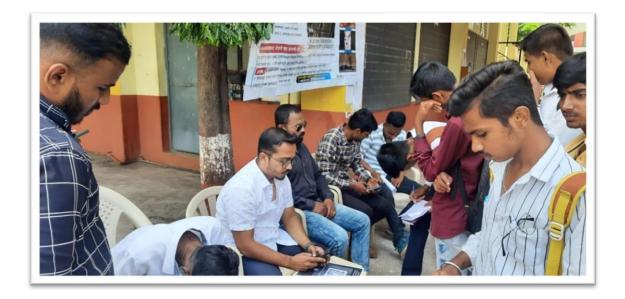

# **REPORT**

Nameofthe event :- Pet Shelter Foundation

Organized/sponsoredby :- DepartmentofZoology,PetShelterFoundation

Date of the event :- 04/10/2022.

Location of the event :- College Campus

Presidentofthe event :- Dr.SanjayDevlankarPatil ChiefGuestof the event :- Dr.DeepaB.Kshirsagar

Participants :- 56

Contactperson name :- Dr.P.P.Gaike, Dr.P.B.Sirsat, Dr.M.K.Kale.

#### Summary of the event

Pet shelter foundation organization collaborated with Department of Zoology for the studentmember registration in the college campus. The pet shelter foundation works for the animals whodoesn't have a home or shelter to live and take them to a safe place. They were looking forvolunteers to work with them. So zoology department and Pet shelter foundation together arrangedregistration for the membership. 50 students were

registered themselves as volunteers in campusregistration.

Pet Shelter Foundation

Pet shelter foundation

Pet Shelter Foundation

Pet Shelter Foundation