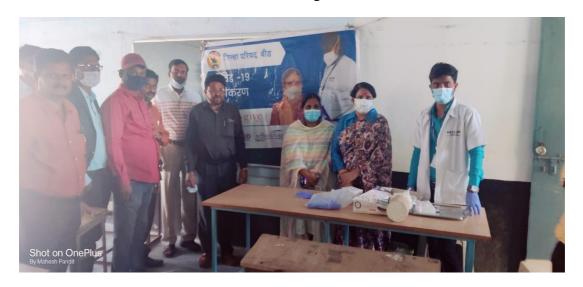

# 1) Blood group determination and health checkup camp(15/10/2022).

| Name of the event       | Blood group determination camp and Health<br>Chek up camp in k.S.K. College,Beed |
|-------------------------|----------------------------------------------------------------------------------|
| Organized/ Sponsored by | Mrs. K.S. K. college,Dept. of Microbiology                                       |
| Date of the event       | 15/10/2022                                                                       |
| President of event      | Dr. D.B.Kshirsagar-Principal                                                     |
| Number of Participants  | Blood group determined of 52 students .                                          |

# **Summary of the event:**

Department of Microbiology, NSS and Health care Unit organizes Blood Group Determination camp in K.S.K. college, Beed. 52 students Blood group determined by M.Sc. Microbiology students. This program was organized in collaboration with B.H.M.S. college, Beed and Mrs.k.S.K. College, Beed.

Blood group determination camp and Health Chek up camp in k.S.K. College, Beed