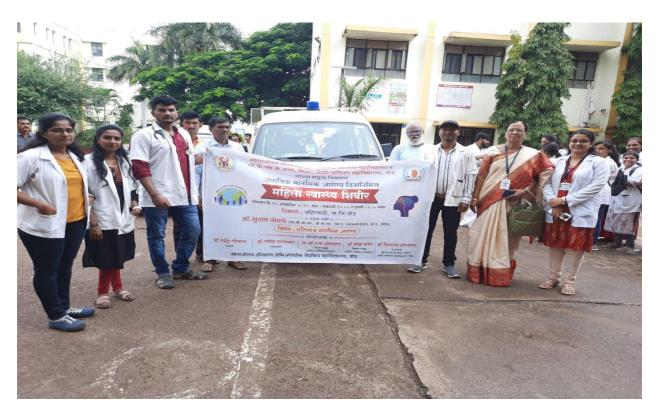

# 1) Blood group determination camp at Bahirwadi(10/10/2022).

| Name of the event       | Blood group determination camp at Bahirwadi              |
|-------------------------|----------------------------------------------------------|
| Title of Posters        | -                                                        |
| Organized/ Sponsored by | Dept. of Microbiology                                    |
| Date of the event       | 10/10/2022                                               |
| President of event      | Dr. D.B.Kshirsagar-Principal                             |
| Chief guest of event    | -,                                                       |
| Number of Participants  | Blood group determination of 52 students and 04 teachers |

# **Summary of the event:**

**Department of Microbiology organizes Blood Group Determination camp in primary school of village Bahirwadi.**52 students Blood group determined by M.Sc.Microbiology students. This program was organized in collaboration with Health care unit of Mrs.k.S.K. College,Beed

Blood group determination camp at Bahirwadi