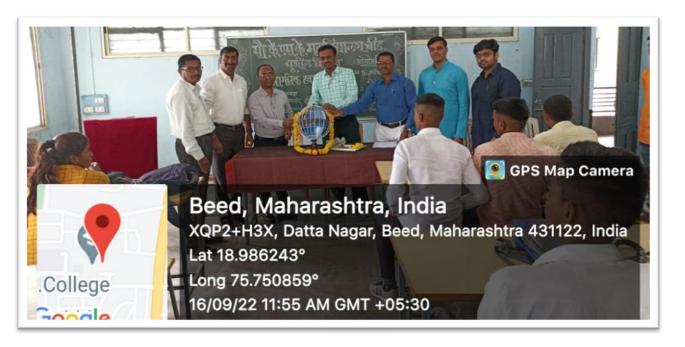

#### WORLD OZONE DAY

World Ozone Day was celebrated on 16 September 2022. On this occasion, Dr. Somnath Landge was deleverd a guest lecture on 'World Ozone Day-2022'. He informed the students about the ozone gas in the atmosphere and its current status. The program is chaired by Principal Dr. ShivanandKshirsagar. Three professors of the department and a total of 50 students participated in this program. The purpose of this program was to explain to the students the status and importance of ozone gas in the atmosphere.

World Ozone Day was celebrated on 16 September 2022. On this occasion, Dr. Somnath Landge was deleverd a guest lecture on 'World Ozone Day-2022'

World Ozone Day was celebrated on 16 September 2022