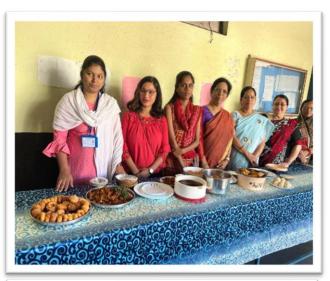

Name of the event:Presentation of Food Stall

Organized / Sponsored by: Home Science Department Mrs.K.S.K. College, Beed

Date of Event: 15.02.2023

Location of event: Home Science Department

President of the event: Incharge Principal Dr. S.V. Kshirsagar

Number of participants: 03

Contact person's Name: Professor Maya Khandat, Dr.NuzhatSultana, Dr.Manju Jadhav

During gathering various food stalls were kept by students for staffs and students.

| Name of Student        | Class    | Name of Recipe    | Price   |
|------------------------|----------|-------------------|---------|
| Asha Yadav             | B.A.T.Y  | Onion Pakoda      | Rs 10/- |
|                        |          | Balushahi         | Rs 10/- |
| Anjali Darade M.A.S.Y. |          | Palak Onion Bhaje | Rs 10/- |
|                        |          | Vadapav           | Rs 10/- |
|                        |          | Jilebi            | Rs 10/- |
| Sayali Payal           | M.A.S.Y. | Samosa            | Rs 10/- |
|                        |          | Rajgira Ladu      | Rs.10/- |

According to the amount of profit of students the ranking of students were as fallows.

1-Asha Yadav-B.A.T.Y.-Balushahi-(120/-)

2-Anjali Darade-M.A.S.Y.-Vada Pav(100/-)

3-Sayali Payal-M.A.S.Y.Samosa(80/-)