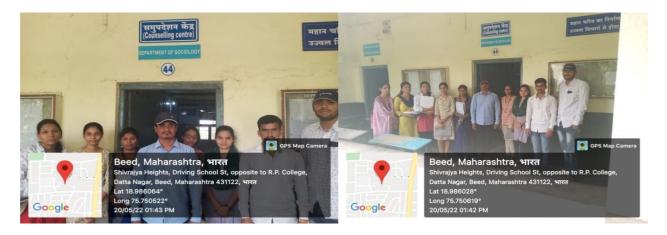

# **Event Report**

Name of the event : Fruits and educational material donated to poor children's

Organized / Sponsored by : Dept of Sociology Date of event : 19 January 2023

Location of event : Kranti Colony Datta Nagar, Beed

#### **Summary of the Event**

Head of Dept of SociologyMr. H. R. Khetrihave been distributed fruits and educational materials to the economically poor and needy peoples Childs living in slum area of Kranti Colony Datta Nagar Beed.

Fruits and educational material donated to poor children's