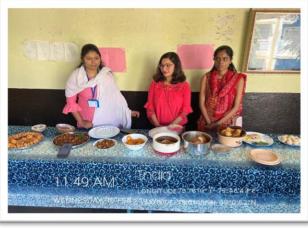

Name of the event:Presentation of Food Stall

Organized / Sponsored by: Home Science Department Mrs.K.S.K. College, Beed

Date of Event: 15.02.2023

Location of event: Home Science Department

President of the event: Incharge Principal Dr. S.V. Kshirsagar

Number of participants: 03

Contact person's Name: Professor Maya Khandat, Dr.NuzhatSultana, Dr.Manju Jadhav

During gathering various food stalls were kept by students for staffs and students.

| Name of Student        | Class    | Name of Recipe    | Price   |
|------------------------|----------|-------------------|---------|
| Asha Yadav             | B.A.T.Y  | Onion Pakoda      | Rs 10/- |
|                        |          | Balushahi         | Rs 10/- |
| Anjali Darade M.A.S.Y. |          | Palak Onion Bhaje | Rs 10/- |
|                        |          | Vadapav           | Rs 10/- |
|                        |          | Jilebi            | Rs 10/- |
| Sayali Payal           | M.A.S.Y. | Samosa            | Rs 10/- |
|                        |          | Rajgira Ladu      | Rs.10/- |

According to the amount of profit of students the ranking of students were as fallows.

1-Asha Yadav-B.A.T.Y.-Balushahi-(120/-)

2-Anjali Darade-M.A.S.Y.-Vada Pav(100/-)

3-Sayali Payal-M.A.S.Y.Samosa(80/-)