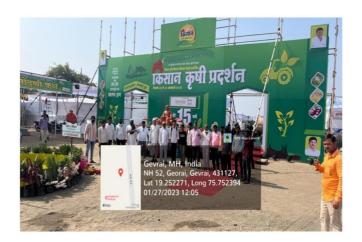

Pead Dept of Geograph PHY Irs. K.S.K. College Beeg Department of Botany organized twenty farmers visit to Agriculture Exhibition at GeoraiTq. Georai Dist. Beed dated on 27 January 2023 under farmer guidance cell.

Department of Botany organized twenty farmers visit to Agriculture Exhibition

#### Report

| Name of Event                  | Visitto Agriculture Exhibition |
|--------------------------------|--------------------------------|
| Date                           | 11/03/2022                     |
| Organized By                   | Department of Botany           |
| Place visited                  | GeoraiTq. Georai Dist. Beed    |
| Number of Teacher participated | 04                             |
| Number of Student participated | 20                             |

## **Event Details**

P.G. department Botany arranged the visit to the Agriculture Exhibition at Georai, Tq. Georai, Dist. Beed, was a successful and educational experience for the participants. It provided an excellent opportunity for students and farmers to gain knowledge about the latest advancements in agriculture, explore agricultural stalls, and connect with experts and fellow practitioners. Such initiatives play a crucial role in bridging the gap between theoretical knowledge and practical application, ultimately benefiting the local agricultural community.