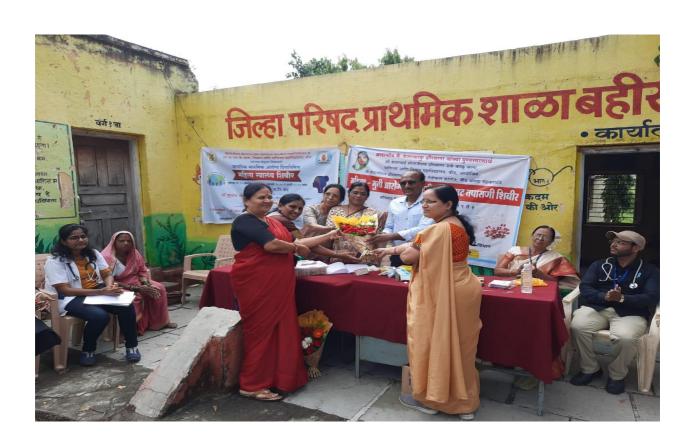

# 1) Blood group determination and health checkup camp(15/10/2022).

| Name of the event       | Blood group determination camp and Health<br>Chek up camp in k.S.K. College,Beed |
|-------------------------|----------------------------------------------------------------------------------|
| Organized/ Sponsored by | Mrs. K.S. K. college,Dept. of Microbiology                                       |
| Date of the event       | 15/10/2022                                                                       |
| President of event      | Dr. D.B.Kshirsagar-Principal                                                     |
| Number of Participants  | Blood group determined of 52 students .                                          |

# **Summary of the event:**

Department of Microbiology, NSS and Health care Unit organizes Blood Group Determination camp in K.S.K. college, Beed. 52 students Blood group determined by M.Sc. Microbiology students. This program was organized in collaboration with B.H.M.S. college, Beed and Mrs.k.S.K. College, Beed.

Blood group determination camp and Health Chek up camp in k.S.K. College, Beed