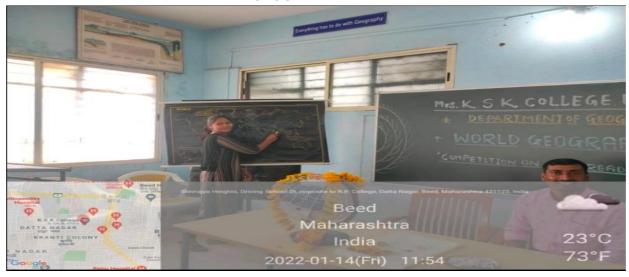

#### 'WORLD GEOGRAPHY DAY'

14 January2023, 'World Geography Day' was celebrated on behalf of the department. A guest lecture was organized by Principal Dr. MohanGulve. He gave detailed guidance to the students about 'Global Environment and Current Energy Sources'. The president of this program was Dr. Satish Maulge. On this occasion, Geography General Knowledge competitive exam was organized. The objective of the program was to acquaint the students with the knowledge of global geo-current energy sources. A total of four professors and 50 students participated in this program.

'World Geography Day' was celebrated on behalf of the department. A guest lecture was organized by Principal Dr. MohanGulve

'WORLD GEOGRAPHY DAY'