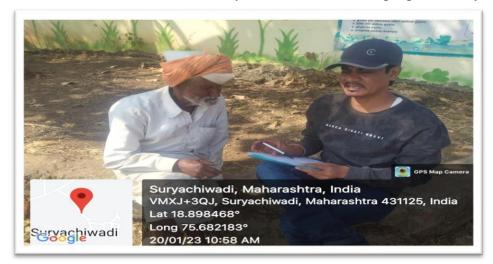

# **Event Report**

Name of the event : Socio-economic and COVID-19 survey of village

Organized / Sponsored by : Dept of Sociology
Date of event : 20 January 2023

Location of event : Suryachiwadi Tal & Dist. Beed

## **Summary of the Event**

Students and faculty members of Sociologydepartments of our college visited to Suryachiwadi village and done the socio-economical and COVID-19 survey of peoples living in the village. During the survey students and teachers discuss family issues like domestic violence, jajmani system, economical problems, counseling about child age marriage, encourage to take covid vaccination and family violence etc with the peoples of suryachiwadi village.