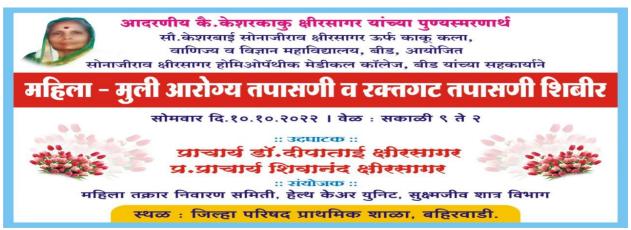

# सौ.के.एस.के.महाविद्यालयाच्या वतीने देवऱ्याचीवाडी येथे कोविड-१९ चा सर्व्ह संपन्न

#### बीड।प्रतिनिधी

येथील सौ.केशरबाई सोनाजीराव क्षीरसागर उर्फ काकू कला,विज्ञान व वाणिज्य महाविद्यालयातील समाजशास्त्र विभागातील विद्यार्थी व विभाग प्रमुख प्रा.हनुमान खेत्री यांच्या वतीने देवर्याचीवाडी येथे कोविड-१९ चा सर्व्ह करण्यात

सौ.के.एस.के.महाविद्यालयातील समाजशास्त्र विभागाच्या वतीने विविध समाजोपयोगी उपक्रमांचे आयोजन सातत्याने केले जाते. सामाजिक बांधिलकीची जाणीव ठेऊन संस्थेच्या उपाध्यक्ष डॉ.दीपाताई क्षीरसागर यांच्या प्रेरणेने व प्रभारी प्राचार्य डॉ.शिवानंद क्षीरसागर, उपप्राचार्य डॉ.संजय पाटील देवळाणकर, उपप्राचार्य डॉ.शिवाजी शिंदे, पद्व्युत्तर विभाग प्रमुख सतीश माऊलगे, कमवि उपप्राचार्य एल.एन.सव्यद, पर्यवेक्षक जालिंदर कोळेकर यांच्या मार्गदर्शनाखाली समाजशास्त्र विभागाच्या वतीने दिनांक २० जानेवारी २०२३ रोजी देवर्यांची वाडी येथील ग्रामस्थांचा कोविड –१९ चा सव्हें करण्यात

आला.त्यामध्ये कुंटूंब प्रमुखाचे नाव, कुंटूंबातील सदस्य संख्या,शिक्षण,कोविड-१९चा आजार झाला होता किंवा नाही, लस घेतली का,कोविडचे किती डोस घेतले,कोविड नियमावलीचे पालन करता का, मास्क वापरता का, सॅनिटायझरचा वापर करता का इत्यादी प्रश्नातून प्रत्यक्ष गावकर्यांची मुलाखत घेऊन माहिती गोळा करण्यात आली. अंतीम निष्कर्ष देवर्यांचीवाडी बेथील ग्रामस्थांचे शंभर टक्के लसीकरण झालेले आहे हे निदर्शनास आलेले आहे. 21JAN2023