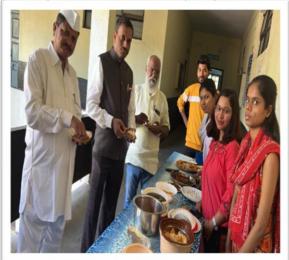

Name of the event:Presentation of Food Stall

Organized / Sponsored by: Home Science Department Mrs.K.S.K. College, Beed

Date of Event: 15.02.2023

Location of event: Home Science Department

President of the event: Incharge Principal Dr. S.V. Kshirsagar

Number of participants: 03

Contact person's Name: Professor Maya Khandat, Dr.NuzhatSultana, Dr.Manju Jadhav

During gathering various food stalls were kept by students for staffs and students.

| Name of Student        | Class    | Name of Recipe    | Price   |
|------------------------|----------|-------------------|---------|
| Asha Yadav             | B.A.T.Y  | Onion Pakoda      | Rs 10/- |
|                        |          | Balushahi         | Rs 10/- |
| Anjali Darade M.A.S.Y. |          | Palak Onion Bhaje | Rs 10/- |
|                        |          | Vadapav           | Rs 10/- |
|                        |          | Jilebi            | Rs 10/- |
| Sayali Payal           | M.A.S.Y. | Samosa            | Rs 10/- |
|                        |          | Rajgira Ladu      | Rs.10/- |

According to the amount of profit of students the ranking of students were as fallows.

1-Asha Yadav-B.A.T.Y.-Balushahi-(120/-)

2-Anjali Darade-M.A.S.Y.-Vada Pav(100/-)

3-Sayali Payal-M.A.S.Y.Samosa(80/-)