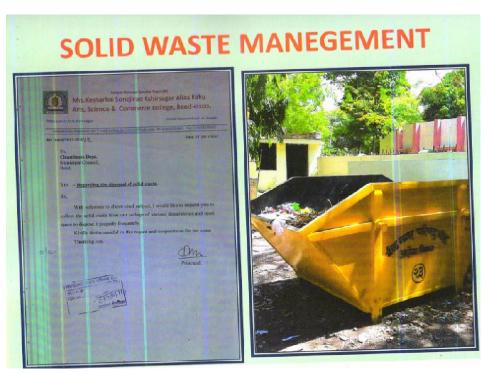

e management process.

#### Waste Management:

The college has constituted the 'Green Audit committee' to look after the solid, liquid and e- waste management and other environmental issues. The committee sets out to identify the types of wastes, category of waste generators, how to collect, handle and dispose wastes. Few steps outlined below are identified for the waste management process.

Steps of Waste Management:

### Survey of waste:

Primarily we identify sources of wastes and types of wastes generated in the college campus. Therefore, first step for waste management system is Waste Survey.

Sources of Wastes from where waste generates:

The committee has prepared a list of places from where the wastes are generated in the campus.

#### Principal office

#### Administrative Office



### Types of Wastes and existing practice of waste disposal

After finding the places from where waste is generated, the next step is to dispose the different types of wastes (wet, dry and hazardous waste) as per the plan mentioned in the table below.

| Type of waste                   | Disposed at       | Dumped in road Send to Waste |
|---------------------------------|-------------------|------------------------------|
|                                 | common waste      | side, and street Pickers for |
|                                 | bins Municipality |                              |
|                                 | use it for        | plots                        |
|                                 | composting        |                              |
| Wet Waste