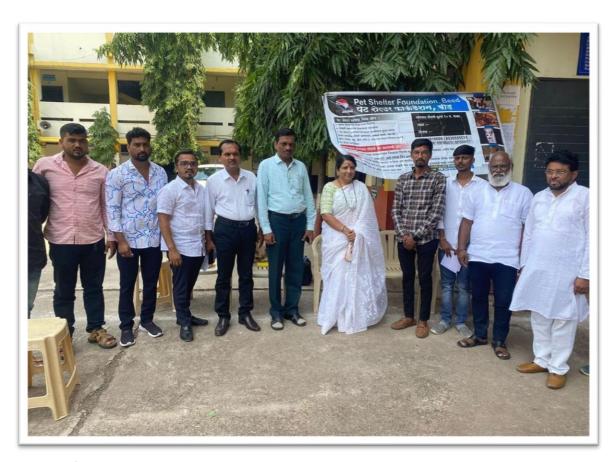

# **REPORT**

Nameofthe event :- Pet Shelter Foundation

Organized/sponsoredby :- DepartmentofZoology,PetShelterFoundation

Date of the event :- 04/10/2022.

Location of the event :- College Campus

Presidentofthe event :- Dr.SanjayDevlankarPatil ChiefGuestof the event :- Dr.DeepaB.Kshirsagar

Participants :- 56

Contactperson name :- Dr.P.P.Gaike, Dr.P.B.Sirsat, Dr.M.K.Kale.

#### Summary of the event

Pet shelter foundation organization collaborated with Department of Zoology for the studentmember registration in the college campus. The pet shelter foundation works for the animals whodoesn't have a home or shelter to live and take them to a safe place. They were looking forvolunteers to work with them. So zoology department and Pet shelter foundation together arrangedregistration for the membership. 50 students were

registered themselves as volunteers in campusregistration.

Pet Shelter Foundation

Pet shelter foundation

Pet Shelter Foundation

Pet Shelter Foundation