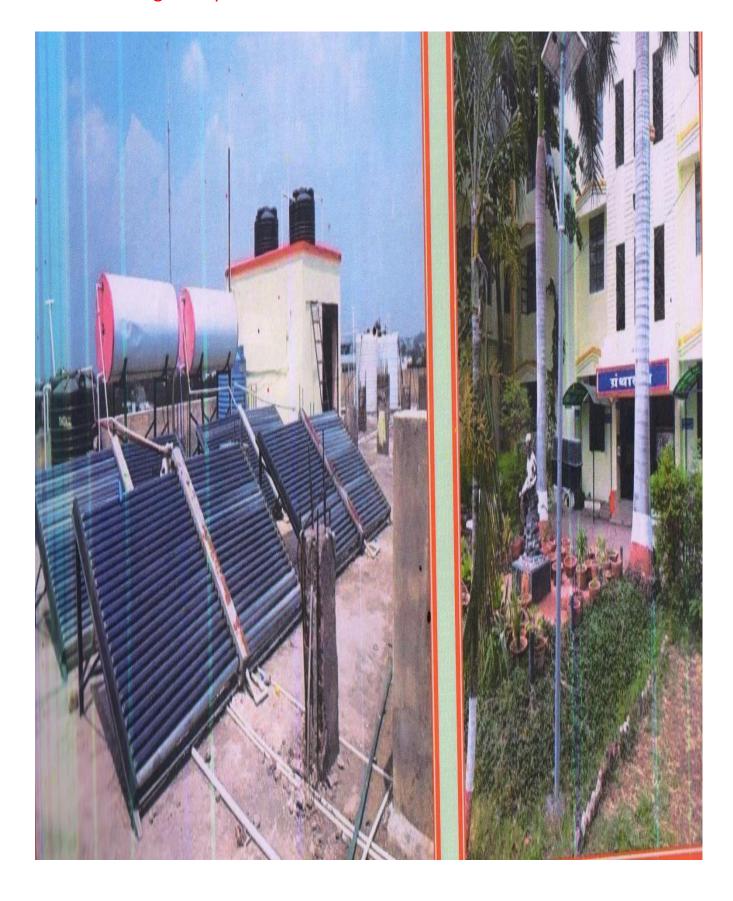

|                        |                       |
| 15200 kilowatt  | 1208 kilowatt          | 10.40                 |



### Conducting energy audit

| Power requirement met by renewable energy sources | Total power requirement | renewable<br>energy source                    | renewable<br>energy<br>generated &<br>use | Energy supplied to the Grid |
|---------------------------------------------------|-------------------------|-----------------------------------------------|-------------------------------------------|-----------------------------|
| 10585<br>kilowatt                                 | 45904<br>kilowatt       | Solar Flood<br>Light<br>Solar water<br>Heater | 10585<br>Kilowatt                         | Nil                         |

### Solar Panel in College campus



### Sparrow house in college campus



**Sparrow house in college campus** 

### **Botanical Garden**







### **ASSURE QUALITY**

MANAGEMENT CERTIFICATION SERVICES PVT. LTD.

### COMPLIANCE VERIFICATION

This is to certify that Navgan Shikshan Sanstha Rajuri (N.)



### MRS. KESHARBAI SONAJIRAO KSHIRSAGAR ALIAS KAKU ARTS, SCIENCE & COMMERCE COLLEGE

Beed - 431122 - Maharashtra

India

Has been assessed and found to be in accordance with the requirements of detailed below

### **Green Audit**

Reference A064 latest revision

To Evolve and Impart Comprehensive Higher Education to the Students of Under Graduation, Post-Graduation, Diploma Courses, Certificate Courses & Doctoral Degrees in Arts, Commerce & Science

### Certificate Number: AB00AA/00AB:0222

Originally Registered:02 Feb.202