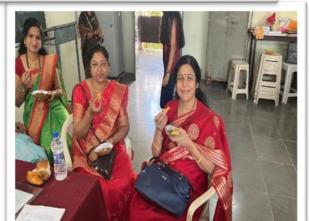

Name of the event:Presentation of Food Stall

Organized / Sponsored by: Home Science Department Mrs.K.S.K. College, Beed

Date of Event: 15.02.2023

Location of event: Home Science Department

President of the event: Incharge Principal Dr. S.V. Kshirsagar

Number of participants: 03

Contact person's Name: Professor Maya Khandat, Dr.NuzhatSultana, Dr.Manju Jadhav

During gathering various food stalls were kept by students for staffs and students.

| Name of Student        | Class    | Name of Recipe    | Price   |
|------------------------|----------|-------------------|---------|
| Asha Yadav             | B.A.T.Y  | Onion Pakoda      | Rs 10/- |
|                        |          | Balushahi         | Rs 10/- |
| Anjali Darade M.A.S.Y. |          | Palak Onion Bhaje | Rs 10/- |
|                        |          | Vadapav           | Rs 10/- |
|                        |          | Jilebi            | Rs 10/- |
| Sayali Payal           | M.A.S.Y. | Samosa            | Rs 10/- |
|                        |          | Rajgira Ladu      | Rs.10/- |

According to the amount of profit of students the ranking of students were as fallows.

1-Asha Yadav-B.A.T.Y.-Balushahi-(120/-)

2-Anjali Darade-M.A.S.Y.-Vada Pav(100/-)

3-Sayali Payal-M.A.S.Y.Samosa(80/-)