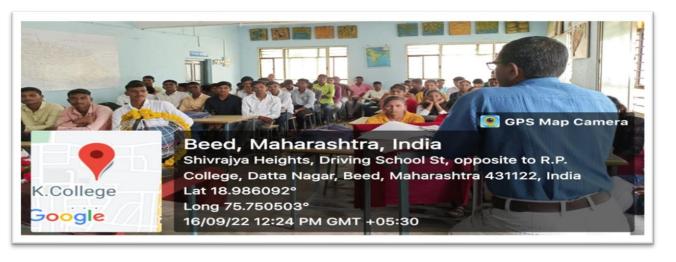

#### WORLD OZONE DAY

World Ozone Day was celebrated on 16 September 2022. On this occasion, Dr. Somnath Landge was deleverd a guest lecture on 'World Ozone Day-2022'. He informed the students about the ozone gas in the atmosphere and its current status. The program is chaired by Principal Dr. ShivanandKshirsagar. Three professors of the department and a total of 50 students participated in this program. The purpose of this program was to explain to the students the status and importance of ozone gas in the atmosphere.

World Ozone Day was celebrated on 16 September 2022. On this occasion, Dr. Somnath Landge was deleverd a guest lecture on 'World Ozone Day-2022'

World Ozone Day was celebrated on 16 September 2022