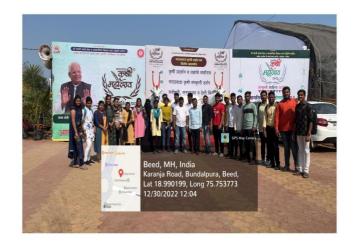

Pead Dept of Geograph PHY Irs. K.S.K. College Beeg Department of Botany organized twenty farmers visit to Agriculture Exhibition at GeoraiTq. Georai Dist. Beed dated on 27 January 2023 under farmer guidance cell.

Department of Botany organized twenty farmers visit to Agriculture Exhibition