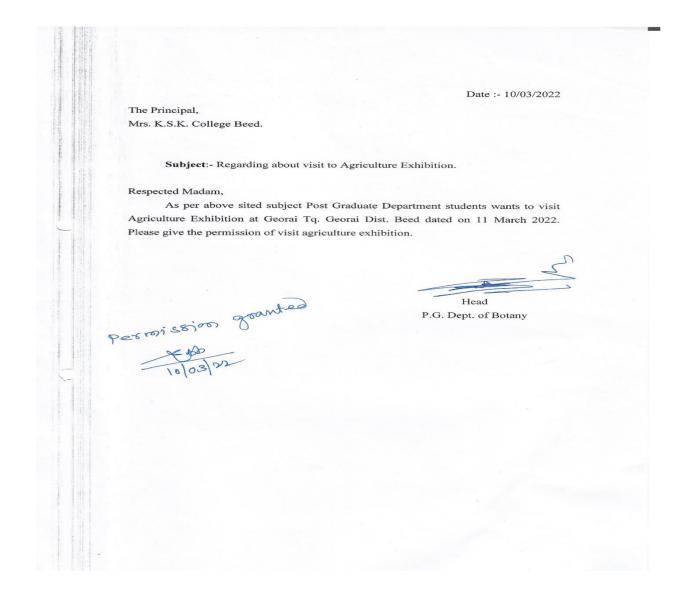

#### Report

| Name of Event                  | Visitto Agriculture Exhibition |
|--------------------------------|--------------------------------|
| Date                           | 11/03/2022                     |
| Organized By                   | Department of Botany           |
| Place visited                  | GeoraiTq. Georai Dist. Beed    |
| Number of Teacher participated | 04                             |
| Number of Student participated | 20                             |