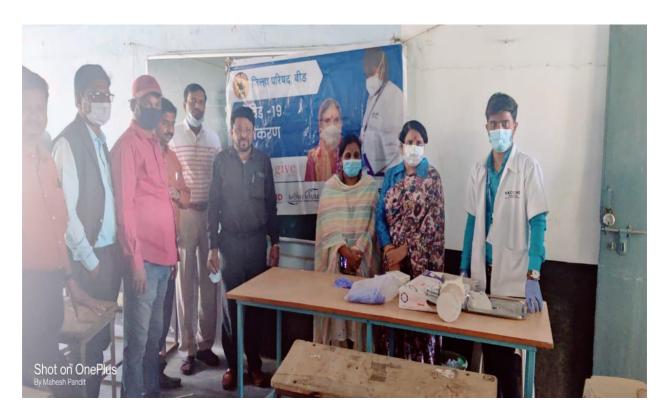

# 1) Blood group determination and health checkup camp(15/10/2022).

| Name of the event       | Blood group determination camp and Health<br>Chek up camp in k.S.K. College,Beed |
|-------------------------|----------------------------------------------------------------------------------|
| Organized/ Sponsored by | Mrs. K.S. K. college,Dept. of Microbiology                                       |
| Date of the event       | 15/10/2022                                                                       |
| President of event      | Dr. D.B.Kshirsagar-Principal                                                     |
| Number of Participants  | Blood group determined of 52 students .                                          |

# **Summary of the event:**

Department of Microbiology, NSS and Health care Unit organizes Blood Group Determination camp in K.S.K. college, Beed. 52 students Blood group determined by M.Sc. Microbiology students. This program was organized in collaboration with B.H.M.S. college, Beed and Mrs.k.S.K. College, Beed.

Blood group determination camp and Health Chek up camp in k.S.K. College, Beed