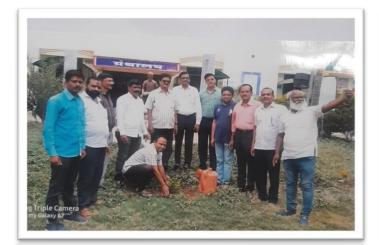

#### WORLD OZONE DAY

World Ozone Day was celebrated on 16 September 2022. On this occasion, Dr. Somnath Landge was deleverd a guest lecture on 'World Ozone Day-2022'. He informed the students about the ozone gas in the atmosphere and its current status. The program is chaired by Principal Dr. ShivanandKshirsagar. Three professors of the department and a total of 50 students participated in this program. The purpose of this program was to explain to the students the status and importance of ozone gas in the atmosphere.

World Ozone Day was celebrated on 16 September 2022. On this occasion, Dr. Somnath Landge was deleverd a guest lecture on 'World Ozone Day-2022'

World Ozone Day was celebrated on 16 September 2022