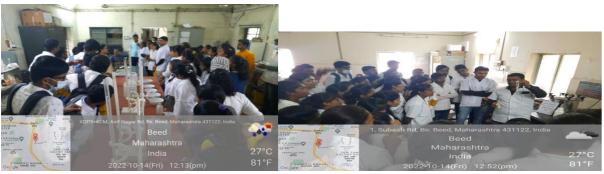

# **REPORT**

Nameofthe event :- Pet Shelter Foundation

Organized/sponsoredby :- DepartmentofZoology,PetShelterFoundation

Date of the event :- 04/10/2022.

Location of the event :- College Campus

Presidentofthe event :- Dr.SanjayDevlankarPatil ChiefGuestof the event :- Dr.DeepaB.Kshirsagar

Participants :- 56

Contactperson name :- Dr.P.P.Gaike, Dr.P.B.Sirsat, Dr.M.K.Kale.

#### Summary of the event

Pet shelter foundation organization collaborated with Department of Zoology for the studentmember registration in the college campus. The pet shelter foundation works for the animals whodoesn't have a home or shelter to live and take them to a safe place. They were looking forvolunteers to work with them. So zoology department and Pet shelter foundation together arrangedregistration for the membership. 50 students were

registered themselves as volunteers in campusregistration.

Pet Shelter Foundation

Pet shelter foundation

Pet Shelter Foundation

Pet Shelter Foundation