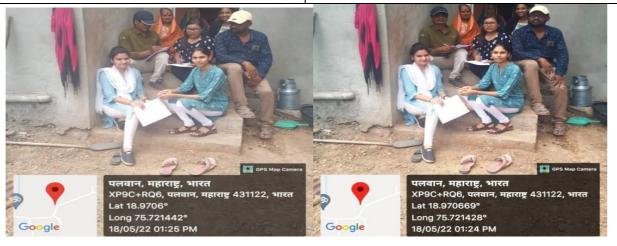

# **Event Report**

Name of the event : Socio-economic and COVID-19 survey of village

Organized / Sponsored by : Dept of Sociology
Date of event : 20 January 2023

Location of event : Suryachiwadi Tal & Dist. Beed

## **Summary of the Event**

Students and faculty members of Sociologydepartments of our college visited to Suryachiwadi village and done the socio-economical and COVID-19 survey of peoples living in the village. During the survey students and teachers discuss family issues like domestic violence, jajmani system, economical problems, counseling about child age marriage, encourage to take covid vaccination and family violence etc with the peoples of suryachiwadi village.

Socio-economic and COVID-19 survey of village

Socio-economic and COVID-19 survey of village

Socio-economic and COVID-19 survey of village