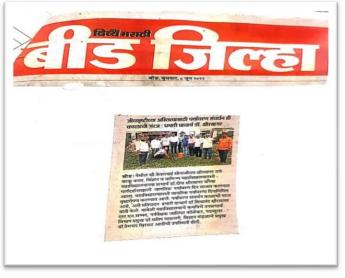

#### WORLD OZONE DAY

World Ozone Day was celebrated on 16 September 2022. On this occasion, Dr. Somnath Landge was deleverd a guest lecture on 'World Ozone Day-2022'. He informed the students about the ozone gas in the atmosphere and its current status. The program is chaired by Principal Dr. ShivanandKshirsagar. Three professors of the department and a total of 50 students participated in this program. The purpose of this program was to explain to the students the status and importance of ozone gas in the atmosphere.

World Ozone Day was celebrated on 16 September 2022. On this occasion, Dr. Somnath Landge was deleverd a guest lecture on 'World Ozone Day-2022'

World Ozone Day was celebrated on 16 September 2022