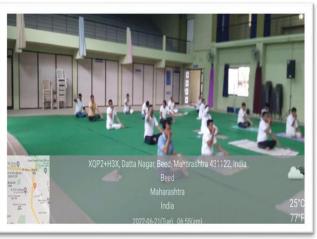

#### WORLD OZONE DAY

World Ozone Day was celebrated on 16 September 2022. On this occasion, Dr. Somnath Landge was deleverd a guest lecture on 'World Ozone Day-2022'. He informed the students about the ozone gas in the atmosphere and its current status. The program is chaired by Principal Dr. ShivanandKshirsagar. Three professors of the department and a total of 50 students participated in this program. The purpose of this program was to explain to the students the status and importance of ozone gas in the atmosphere.

World Ozone Day was celebrated on 16 September 2022. On this occasion, Dr. Somnath Landge was deleverd a guest lecture on 'World Ozone Day-2022'

World Ozone Day was celebrated on 16 September 2022