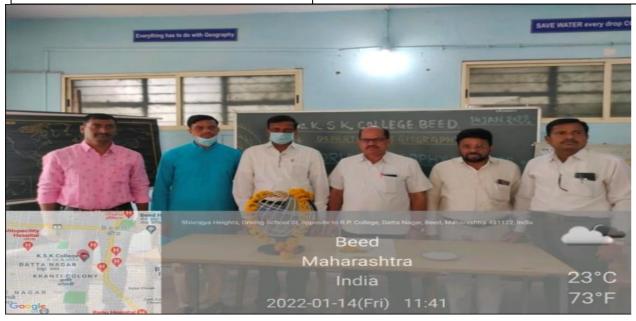

#### 'WORLD GEOGRAPHY DAY'

14 January2023, 'World Geography Day' was celebrated on behalf of the department. A guest lecture was organized by Principal Dr. MohanGulve. He gave detailed guidance to the students about 'Global Environment and Current Energy Sources'. The president of this program was Dr. Satish Maulge. On this occasion, Geography General Knowledge competitive exam was organized. The objective of the program was to acquaint the students with the knowledge of global geo-current energy sources. A total of four professors and 50 students participated in this program.

'World Geography Day' was celebrated on behalf of the department. A guest lecture was organized by Principal Dr. MohanGulve

'WORLD GEOGRAPHY DAY'