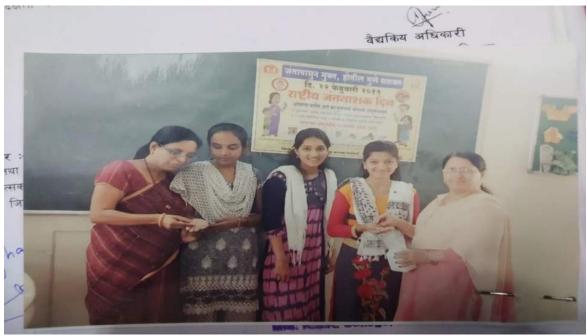

of Health Care Unit, Mrs. K.S.K. College, |  |
|                               | Beed                                                  |  |
| Other Faculty as Supervisor   | Member of Health care unit                            |  |
| No. of Participated Students  | 54                                                    |  |

### **Summary of the Event**

On the occasion of National Insecticide Day, free pesticide shoots were distribution among the students below 19m years, at this time Health Care Unit of our college were present over the pesticide campaign the pesticide was also distributed by the hands of Chairman of Health Care Unit Dr. Nuzahat Sultana, key speaker of the function Maya Khandat, delivered a lecture on Health of College Girls students, malnutrition causes and remedies.



| हरिक्ट प्रकार के किया किया किया के सहमागी किया के सहमागी किया के नाव कारत के जान के सहमागी के सहम के सहमागी के सहमागी के सहमागी के सहमागी के सहम सहमागी के सहमागी के सहमागी के समागी के स | PAT Gradas  BAT Gr |
|----------------------------------------------------------------------------------------------------------------------------------------------------------------------------------------------------------------------------------------------------------------------------------------------------------------------------------------------------------------------------------------------------------------------------------------------------------------------------------------------------------------------------------------------------------------------------------------------------------