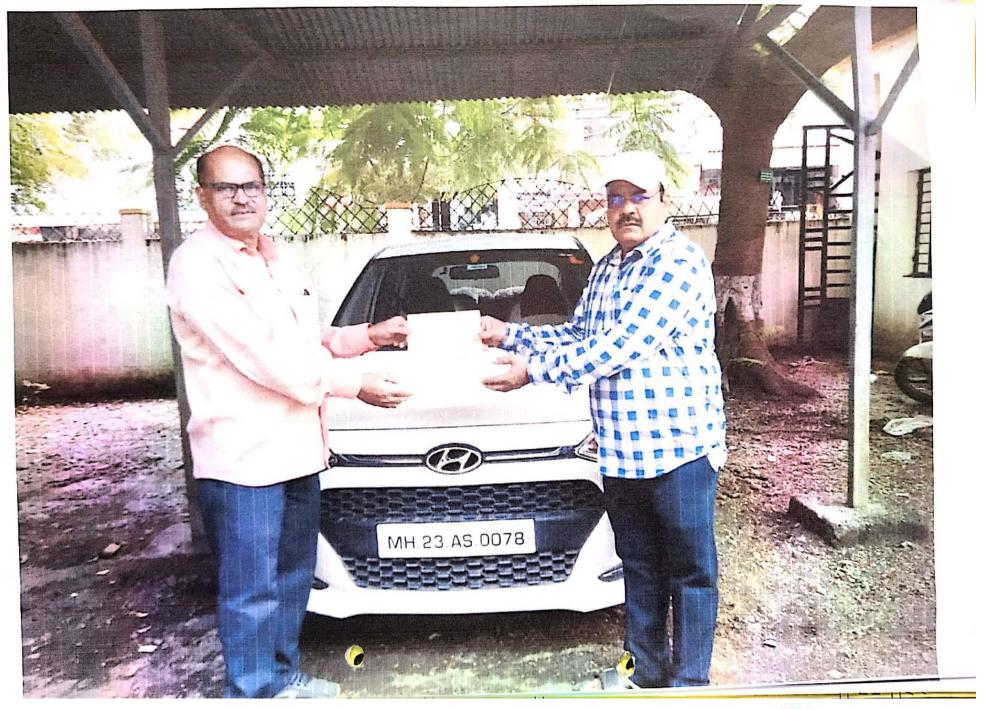

येते की, दरवर्षी प्रमाणे P.U.C. Camp Two Wheeler and Four Wheeler वाहनांसाठी आयोजित केला आहे. सदर वाहनासाठी १). Two Wheeler ५०/- Rs. and Four Wheeler १२०/- रुपये प्रमाणे फीस आकारण्यात येईल. तरी सर्वांनी आपापल्या वाहनांची P.U.C. करुन घ्यावी.

नोट - वाहन महाविद्यालयात घेऊन येणे.

Gara -27/09/2021



@ डॉ. सिरसट जी की,

छ डॉ. चळाठा के डी

# Puc camp

Date of the event – 27-09-2021 No. of participants – 45

Guest - DR. D.B Kshirsagar, principal.
DR. S.V Kshirsagar, v. principal.
DR. A.S HANGE SIR.

SUMMARY of the event – Green audit and environment committee organized a pollution under control camp for two wheeler as well as four wheeler vehicles of the college teaching and non teaching staff at very low cost and the certificates were issued by the R.T.O Beed.

PARTICATED staff members -45







#### Form 59

[See rules 115 (2)]

#### **Pollution Under Control Certificate**

Authorised By:

Government of Maharashtra

Date

01/10/2021

Time

: 12:41:24 PM

Validity upto

31/03/2022



Certificate SL. No.

MH02300110008697

Registration No.

MH23AM9513

Date of Registration

07/Nov/2016

Month & Year of Manufacturing

August-2016

Valid Mobile Number

\*\*\*\*\*\*2222

**Emission Norms** 

BHARAT STAGE II

Fuel

PETROL

J'JC Code

MH0230011

GSTIN Fees • 01

Rs.35.0(GST as applicable)

MIL observation :

Vehicle Photo with Registration plate 60 mm x 30 mm



| Sr. No.               | Pollutant (as applicable)    | Units (as<br>applicable) | Emission limits | Measured Value<br>(upto 2 decimal<br>places) |
|-----------------------|------------------------------|-------------------