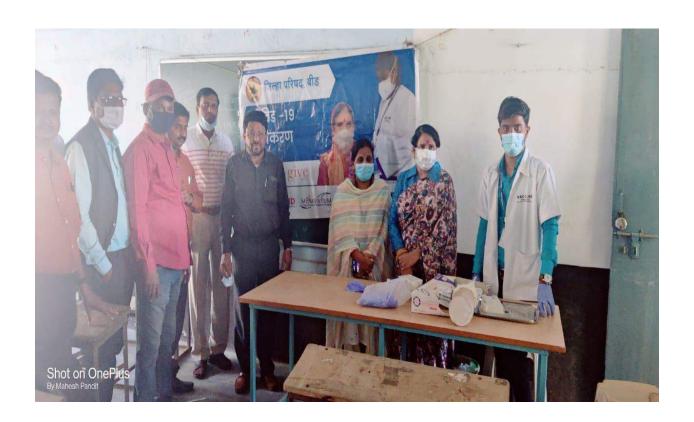

|
| <b>Date and Time of Event</b> | 31st January 2023                                   |
| Details of Activity           |                                                     |
| Chief Organiser               | Principal Dr. Shivanand Kshirsagar                  |
| Organiser                     | Dr. A.V. Shinde Chairperson, Health Care Unit, Mrs. |
|                               | K.S.K. College, Beed                                |
| Other Faculty as Supervisor   | Member of Health care unit &college staff           |
| No. of Participated Students  | 100                                                 |

### **Summary of the Event**

Health Care Unit, Mrs. K.S.K. College, organized Covid 19 Vaccination Camp for the students and staff member of Mrs. KSK College Beed.





Chairperson,

**Health Care Unit,** 

## MRS. KESHRBAI SONAJIRAO KSHIRSAGAR ALIAS KAKU ARTS, SCIENCE & COMMERCE COLLEGE, BEED -431122

### **Health Care Unit**

### **Program Report 2019-20**

| Name of Event                 | Closing Ceremony of Yoga Training Camp.               |
|-------------------------------|-------------------------------------------------------|
| Organized by                  | Health Care Unit, Mrs. K.S.K. College,                |
| <b>Date and Time of Event</b> | 16 <sup>th</sup> to 21 <sup>st</sup> September 2019   |
| Chief Expert                  | Dr. Komal Chetan Munot                                |
| Chief Organiser               | Principal Dr. Deepa Kshirsagar.                       |
| <b>Chief Guest</b>            | Dr. Shivanand Kshirsagar (Vice-