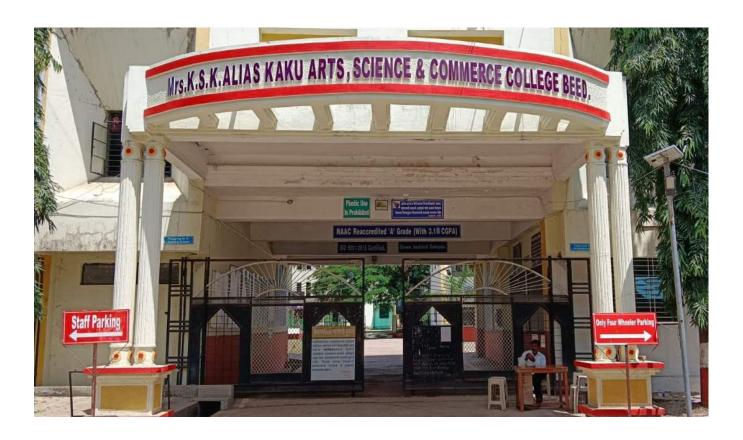

# Mrs.Kesharbai Sonajirao Kshirsagar Alias Kaku Arts,Sci.& Comm.College,Beed-431122

Secretary

Dr.Bharatbhushan Kshirsagar

Principal
Dr.S.V.Kshirsagar

**COLLEGE HTE SEVERTH ID- 06310100113** 

Website-kskcollegebeed.comE-mail-kskbeed123@rediffmail.comPh.(02442)222641 Fax-02442)230197

### Mrs.Kesharbai Sonajirao Kshirsagar Alias Arts, Science & Commerce college, Beed-43

Principal-Dr.D.B.Kshirsagar

NAAC reaccredited - A Grade [3.18 CGPA as per New RAF] ISO-9001:2015

Green audit

Website-kskcollegebeed.com E-mail-kskbeed123@rediffmail.com Ph.(02442)222641 Fax-02442)230197