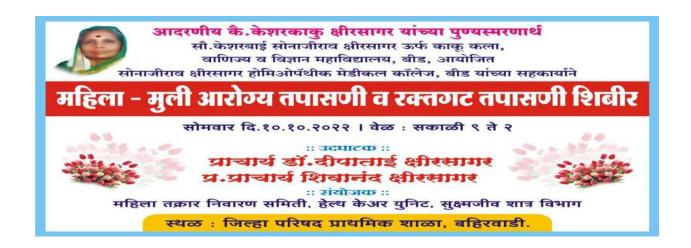

|
| Other Faculty as Supervisor   | Member of Health care unit                          |
| No. of Participated Students  | 20                                                  |

### **Summary of the Event**

Girl's and Women's Health Care Examination and Blood Group checking Camp, co-organized by Health Care Unit, Women Grievances' Cell and Microbiology Department of Mrs KSK College Beed on the occasion of commemoration day of respected late Kesharkaku Kshirsagar with the support of Sonajirao Kshirsagar Homeopathic Medical College Beed At. Bahirwadi. In this events Dr Mogale was presented as guest during inauguration of camp. Most of village women was presents to the camp and took part in the Health Care Examination and Blood Group checking process and got benefited from it.















## MRS. KESHRBAI SONAJIRAO KSHIRSAGAR ALIAS KAKU ARTS, SCIENCE &COMMERCE COLLEGE, BEED -431122

### **Health Care Unit**

### **Program Report 2022-23**

| Name of Event                 | Covid 19 Vaccination Camp                           |
|-------------------------------|-----------------------------------------------------|
| Organized by                  | Health Care Unit, Mrs. K.S.K. College,              |
| <b>Date and Time of Event</b> | 31st January 2023                                   |
| Details of Activity           |                                                     |
| Chief Organiser               | Principal Dr. Shivanand Kshirsagar                  |
| Organiser                     | Dr. A.V. Shinde Chairperson, Health Care Unit, Mrs. |
|