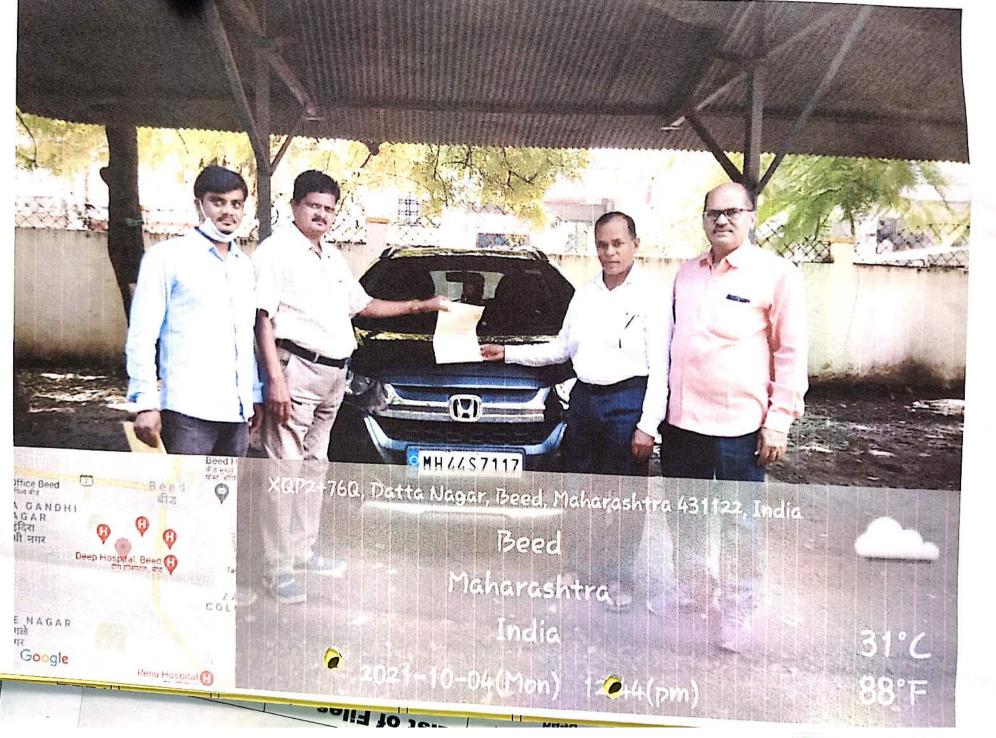

ते की, दरवर्षी प्रमाणे P.U.C. Camp Two Wheeler and Four Wheeler वाहनांसाठी आयोजित केला आहे. सदर वाहनासाठी १). Two Wheeler ५०/- Rs. and Four Wheeler १२०/- रुपये प्रमाणे फीस आकारण्यात येईल. तरी सर्वांनी आपापल्या वाहनांची P.U.C. करुन घ्यावी.

नोट - वाहन महाविद्यालयात घेऊन येणे.

Gara -27/09/2021



@ डॉ. सिरसट जी की,

छ डॉ. चळाठा के डी

# Puc camp

Date of the event – 27-09-2021 No. of participants – 45

Guest - DR. D.B Kshirsagar, principal.
DR. S.V Kshirsagar, v. principal.
DR. A.S HANGE SIR.

SUMMARY of the event – Green audit and environment committee organized a pollution under control camp for two wheeler as well as four wheeler vehicles of the college teaching and non teaching staff at very low cost and the certificates were issued by the R.T.O Beed.

PARTICATED staff members -45







#### Form 59

[See rules 115 (2)]

#### **Pollution Under Control Certificate**

Authorised By:

Government of Maharashtra

Date

01/10/2021

Time

: 12:41:24 PM

Validity upto

31/03/2022



Certificate SL. No.

MH02300110008697

Registration No.

MH23AM9513

Date of Registration

07/Nov/2016

Month & Year of Manufacturing

August-2016

Valid Mobile Number

\*\*\*\*\*\*2222

**Emission Norms** 

BHARAT STAGE II

Fuel

PETROL

J'JC Code

MH0230011

GSTIN Fees • 01

Rs.35.0(GST as applicable)

MIL observation :

Vehicle Photo with Registration plate 60 mm x 30 mm



| Sr. No.               | Pollutant (as applicable)    | Units (as<br>applicable) | Emission limits | Measured Value<br>(upto 2 decimal<br>places) |
|-----------------------|------------------------------|---------------------