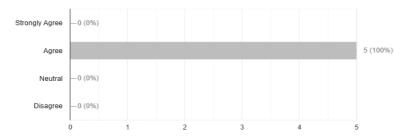

| Sr. No | Particular                                                     |
|--------|----------------------------------------------------------------|
| 1.     | Student Feedback Regarding Teacher 2023-24                     |
| 2.     | Student Feedback Regarding Library and Campus Facility 2023-24 |
| 3.     | Teachers feedback regarding syllabus 2023-24                   |
| 4.     | Alumni Feedback regarding syllabus designing -2023-24          |
| 5.     | Alumni Feedback About Library and campus facility              |
| 6.     | Employer Feedback about Syllabus - 2023-2024                   |