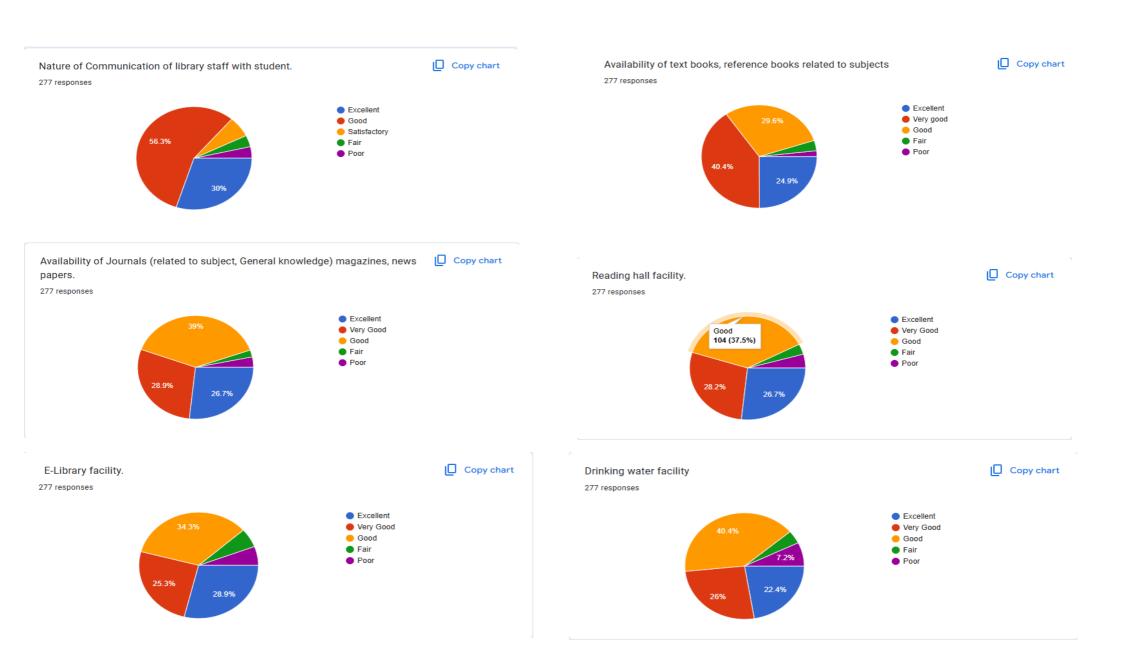

[ 3.15 CGPA as per New RAF]

Website -kskcollegebeed.com E-mail-kskbeed123@rediffmail.com Ph. (02442)222641 Fax-(02442)230197

Criterion I: -Curricular Aspects

1.4 - Feedback System

- 1.4.1 Institution obtains feedback on the syllabus and its transaction at the institution from the following stakeholders
  - 1. Students
  - 2. Teachers
  - 3. Employers
  - 4. Alumni

| Sr. No | Particular                                                     |
|--------|----------------------------------------------------------------|
| 1.     | Student Feedback Regarding Teacher 2023-24                     |
| 2.     | Student Feedback Regarding Library and Campus Facility 2023-24 |
| 3.     | Teachers feedback regarding syllabus 2023-24                   |
| 4.     | Alumni Feedback regarding syllabus designing -2023-24          |
| 5.     | Alumni Feedback About Library and campus facility              |
| 6.     | Employer Feedback about Syllabus - 2023-2024                   |