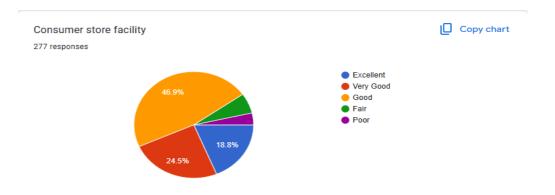

| Sr. No | Particular                                                     |
|--------|----------------------------------------------------------------|
| 1.     | Student Feedback Regarding Teacher 2023-24                     |
| 2.     | Student Feedback Regarding Library and Campus Facility 2023-24 |
| 3.     | Teachers feedback regarding syllabus 2023-24                   |
| 4.     | Alumni Feedback regarding syllabus designing -2023-24          |
| 5.     | Alumni Feedback About Library and campus facility              |
| 6.     | Employer Feedback about Syllabus - 2023-2024                   |