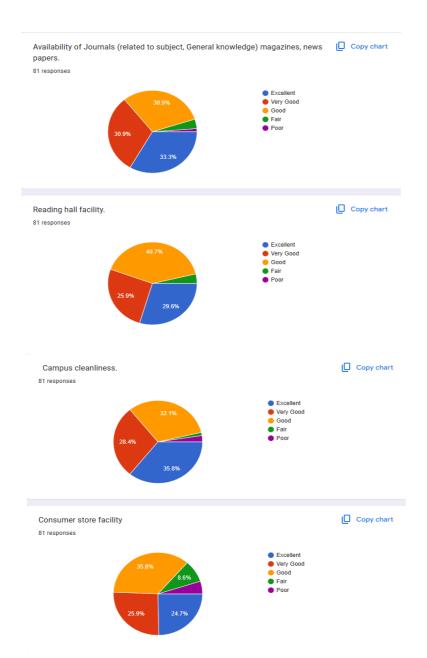

| Sr. No | Particular                                                     |
|--------|----------------------------------------------------------------|
| 1.     | Student Feedback Regarding Teacher 2023-24                     |
| 2.     | Student Feedback Regarding Library and Campus Facility 2023-24 |
| 3.     | Teachers feedback regarding syllabus 2023-24                   |
| 4.     | Alumni Feedback regarding syllabus designing -2023-24          |
| 5.     | Alumni Feedback About Library and campus facility              |
| 6.     | Employer Feedback about Syllabus - 2023-2024                   |