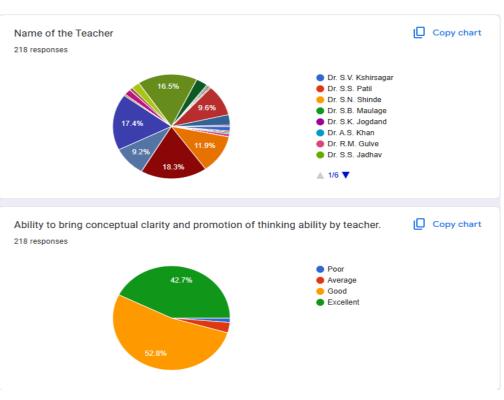

[ 3.15 CGPA as per New RAF]

Website -kskcollegebeed.com E-mail-kskbeed123@rediffmail.com Ph. (02442)222641 Fax-(02442)230197

Criterion I: -Curricular Aspects

1.4 - Feedback System

- 1.4.1 Institution obtains feedback on the syllabus and its transaction at the institution from the following stakeholders
  - 1. Students
  - 2. Teachers
  - 3. Employers
  - 4. Alumni

| Sr. No | Particular                                                     |
|--------|----------------------------------------------------------------|
| 1.     | Student Feedback Regarding Teacher 2023-24                     |
| 2.     | Student Feedback Regarding Library and Campus Facility 2023-24 |
| 3.     | Teachers feedback regarding syllabus 2023-24                   |
| 4.     | Alumni Feedback regarding syllabus designing -2023-24          |
| 5.     | Alumni Feedback About Library and campus facility              |
| 6.     | Employer Feedback about Syllabus - 2023-2024                   |