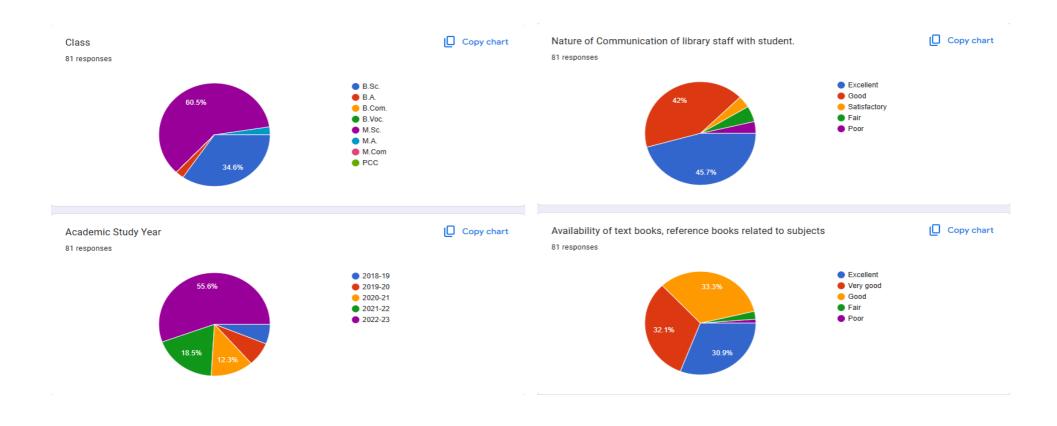

| Sr. No | Particular                                                     |
|--------|----------------------------------------------------------------|
| 1.     | Student Feedback Regarding Teacher 2023-24                     |
| 2.     | Student Feedback Regarding Library and Campus Facility 2023-24 |
| 3.     | Teachers feedback regarding syllabus 2023-24                   |
| 4.     | Alumni Feedback regarding syllabus designing -2023-24          |
| 5.     | Alumni Feedback About Library and campus facility              |
| 6.     | Employer Feedback about Syllabus - 2023-2024                   |