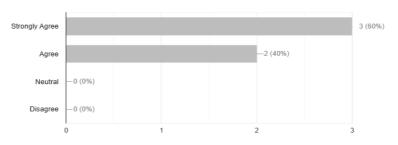

| Sr. No | Particular                                                     |
|--------|----------------------------------------------------------------|
| 1.     | Student Feedback Regarding Teacher 2023-24                     |
| 2.     | Student Feedback Regarding Library and Campus Facility 2023-24 |
| 3.     | Teachers feedback regarding syllabus 2023-24                   |
| 4.     | Alumni Feedback regarding syllabus designing -2023-24          |
| 5.     | Alumni Feedback About Library and campus facility              |
| 6.     | Employer Feedback about Syllabus - 2023-2024                   |