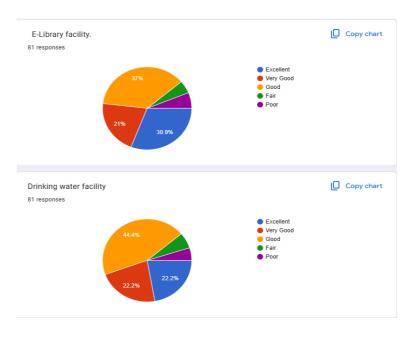

| Sr. No | Particular                                                     |
|--------|----------------------------------------------------------------|
| 1.     | Student Feedback Regarding Teacher 2023-24                     |
| 2.     | Student Feedback Regarding Library and Campus Facility 2023-24 |
| 3.     | Teachers feedback regarding syllabus 2023-24                   |
| 4.     | Alumni Feedback regarding syllabus designing -2023-24          |
| 5.     | Alumni Feedback About Library and campus facility              |
| 6.     | Employer Feedback about Syllabus - 2023-2024                   |