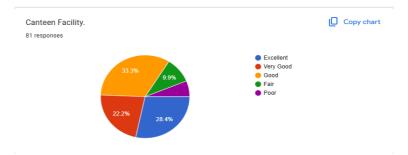

| Sr. No | Particular                                                     |
|--------|----------------------------------------------------------------|
| 1.     | Student Feedback Regarding Teacher 2023-24                     |
| 2.     | Student Feedback Regarding Library and Campus Facility 2023-24 |
| 3.     | Teachers feedback regarding syllabus 2023-24                   |
| 4.     | Alumni Feedback regarding syllabus designing -2023-24          |
| 5.     | Alumni Feedback About Library and campus facility              |
| 6.     | Employer Feedback about Syllabus - 2023-2024                   |