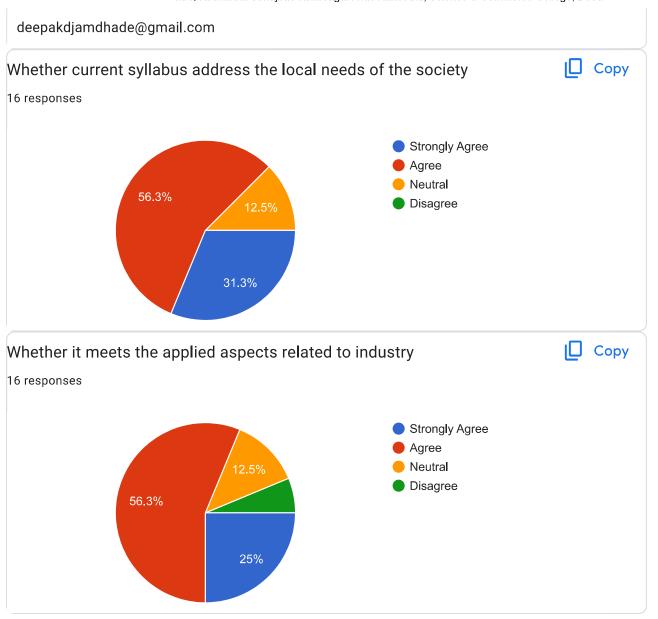

| Sr. No | Particular                                                     |
|--------|----------------------------------------------------------------|
| 1.     | Student Feedback Regarding Teacher 2023-24                     |
| 2.     | Student Feedback Regarding Library and Campus Facility 2023-24 |
| 3.     | Teachers feedback regarding syllabus 2023-24                   |
| 4.     | Alumni Feedback regarding syllabus designing -2023-24          |
| 5.     | Alumni Feedback About Library and campus facility              |
| 6.     | Employer Feedback about Syllabus - 2023-2024                   |