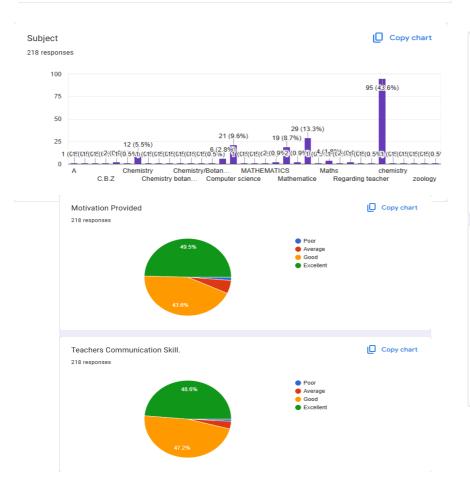

|











| Student Name                | Email ID                       | Mobile No. | Class  | Year of Study | Nature of<br>Communicati<br>on of library<br>staff with<br>student. | Availability<br>of text<br>books,<br>reference<br>books<br>related to<br>subjects | / Availability of Journals (related to subject, General knowledge ) magazines, news papers. | hall      | E-Library<br>facility. | Drinking<br>water<br>facility | Campus<br>cleanliness | Consumer<br>store<br>facility | Canteen<br>Facility. | Any Other Suggestions                          |
|-----------------------------|--------------------------------|------------|--------|---------------|---------------------------------------------------------------------|------------------------------------------------------------------------