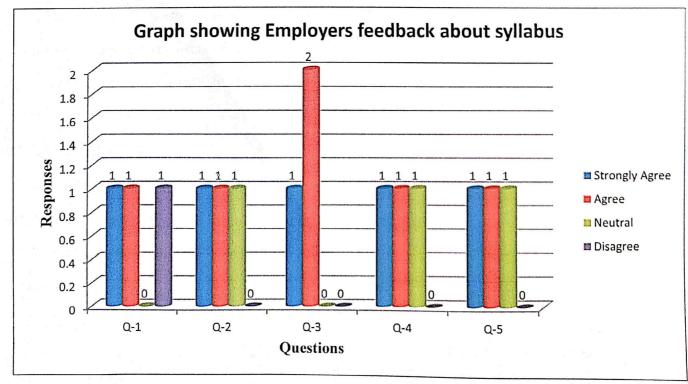

| Sr. No | Particular                                                     |
|--------|----------------------------------------------------------------|
| 1.     | Student Feedback Regarding Teacher 2023-24                     |
| 2.     | Student Feedback Regarding Library and Campus Facility 2023-24 |
| 3.     | Teachers feedback regarding syllabus 2023-24                   |
| 4.     | Alumni Feedback regarding syllabus designing -2023-24          |
| 5.     | Alumni Feedback About Library and campus facility              |
| 6.     | Employer Feedback about Syllabus - 2023-2024                   |