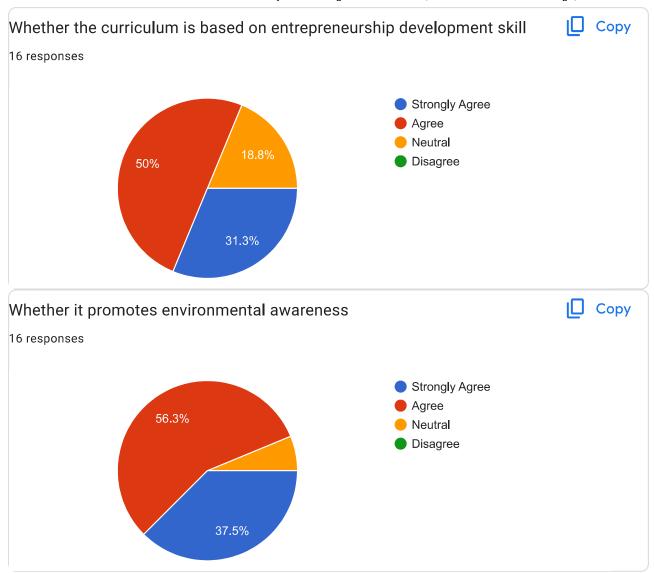

| Sr. No | Particular                                                     |
|--------|----------------------------------------------------------------|
| 1.     | Student Feedback Regarding Teacher 2023-24                     |
| 2.     | Student Feedback Regarding Library and Campus Facility 2023-24 |
| 3.     | Teachers feedback regarding syllabus 2023-24                   |
| 4.     | Alumni Feedback regarding syllabus designing -2023-24          |
| 5.     | Alumni Feedback About Library and campus facility              |
| 6.     | Employer Feedback about Syllabus - 2023-2024                   |