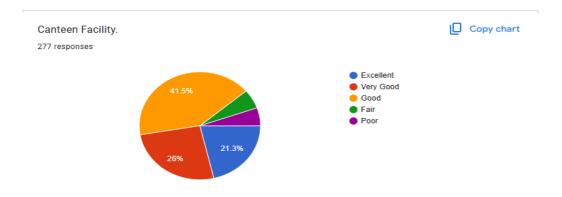

| Sr. No | Particular                                                     |
|--------|----------------------------------------------------------------|
| 1.     | Student Feedback Regarding Teacher 2023-24                     |
| 2.     | Student Feedback Regarding Library and Campus Facility 2023-24 |
| 3.     | Teachers feedback regarding syllabus 2023-24                   |
| 4.     | Alumni Feedback regarding syllabus designing -2023-24          |
| 5.     | Alumni Feedback About Library and campus facility              |
| 6.     | Employer Feedback about Syllabus - 2023-2024                   |