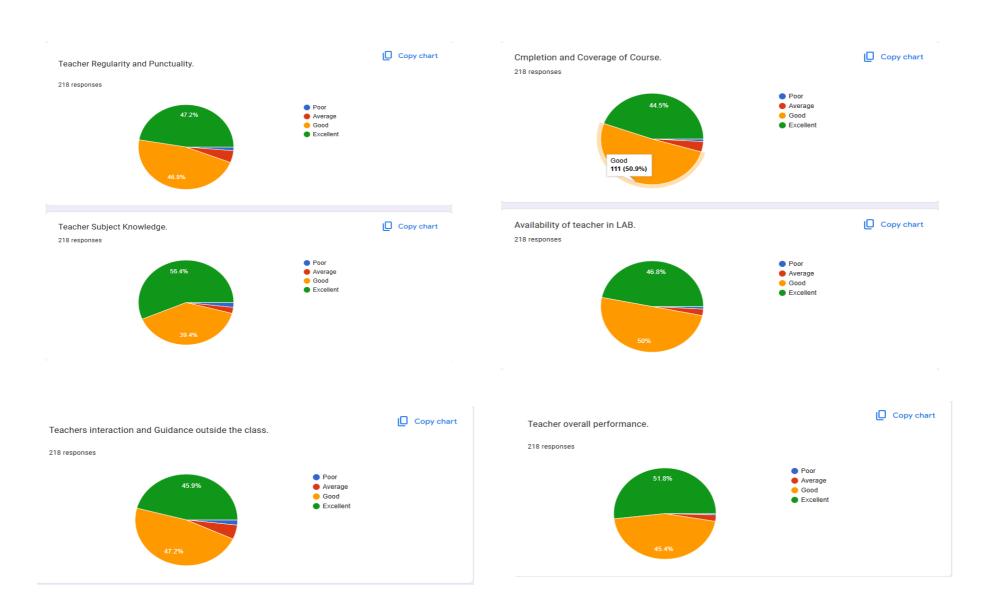

[ 3.15 CGPA as per New RAF]

Website -kskcollegebeed.com E-mail-kskbeed123@rediffmail.com Ph. (02442)222641 Fax-(02442)230197

Criterion I: -Curricular Aspects

1.4 - Feedback System

- 1.4.1 Institution obtains feedback on the syllabus and its transaction at the institution from the following stakeholders
  - 1. Students
  - 2. Teachers
  - 3. Employers
  - 4. Alumni

| Sr. No | Particular                                                     |
|--------|----------------------------------------------------------------|
| 1.     | Student Feedback Regarding Teacher 2023-24                     |
| 2.     | Student Feedback Regarding Library and Campus Facility 2023-24 |
| 3.     | Teachers feedback regarding syllabus 2023-24                   |
| 4.     | Alumni Feedback regarding syllabus designing -2023-24          |
| 5.     | Alumni Feedback About Library and campus facility              |
| 6.     | Employer Feedback about Syllabus - 2023-2024                   |