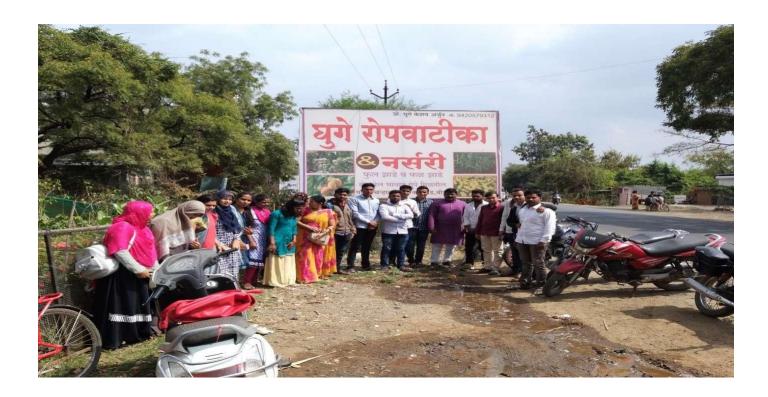

### **Event Report**

| Name of Event                  | Study Tour Visit                           |
|--------------------------------|--------------------------------------------|
| Date                           | 12-02-2019                                 |
| Organized By                   | Department of Botany                       |
| Place visited                  | Vasantrao Naik Krishi Vidyapeeth Parbhani. |
| Number of Teacher participated | 03                                         |
| Number of Student participated | 36                                         |

### **Event Details**

On February 12, 2019, 36 students from the Department of Botany at Mrs. KSK College in Beed embarked on a highly informative study tour to Vasantrao Naik Krishi Vidyapeeth in Parbhani. The primary aim of this educational trip was to provide students with practical exposure to the fields of horticultural entomology, pathology, and to explore the advanced laboratories at the university.