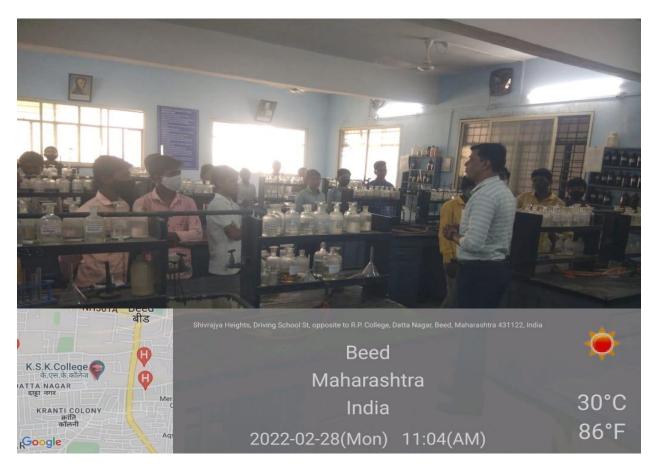

Pradnya Mahesmalkar, Prof. Gajanan Shreemangale, Mathematics Dept, Prof Rupesh kokate , Prof. Anand Shingare worked hard to make the tour successful.

Dr. Maheshmalkar P.R. Delivering a Lecture on C.V Raman on the occasion of National Science day at Swa. Sawarkar college, Beed, as a Chief Guest and respected Dias

Dr. Maheshmalkar P.R. Distributed prizes to the winners on the occasion of National Science day at Swa. Sawarkar college, Beed, as a Chief Guest and respected Dias