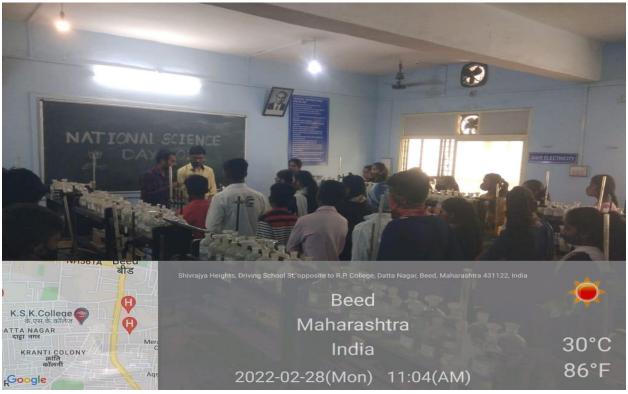

Pradnya Mahesmalkar, Prof. Gajanan Shreemangale, Mathematics Dept, Prof Rupesh kokate , Prof. Anand Shingare worked hard to make the tour successful.

Dr. Maheshmalkar P.R. Delivering a Lecture on C.V Raman on the occasion of National Science day at Swa. Sawarkar college, Beed, as a Chief Guest and respected Dias

Dr. Maheshmalkar P.R. Distributed prizes to the winners on the occasion of National Science day at Swa. Sawarkar college, Beed, as a Chief Guest and respected Dias