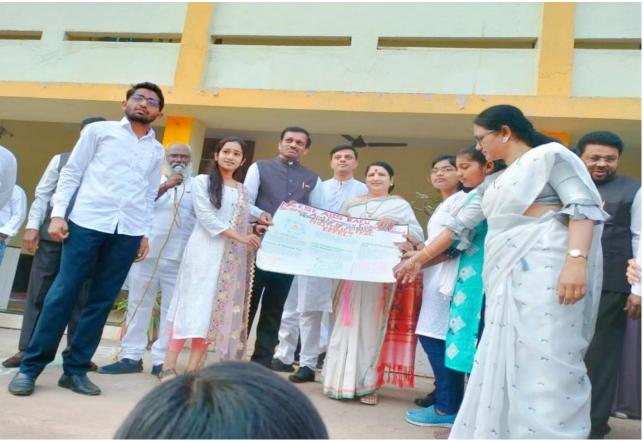

### Rajiv Gandhi Energy Conservation Day

On 20, August 2018, On the occasion of Rajiv Gandhi Akshy Urja Din, Department organized elocution competition, for the college students. The main aim of this programme was to create awareness about the electricity conservation.

This competition was inaugurated by principal of college, Dr. Deepa Kshirsagar. vice Principal Dr. A.S. Hange, Prof. Sayyad Lala, P.G. Director, Dr. Rekha Gulve, Supervisor Prof. Khande S.S presided over the function. Dr. S.V. kshirsagar, vice Principal and head of the department of physics guided for Competition. Dr. Deepa kshirsagar delivered an inaugural speech. In the inaugural Speech, she said that, Today, there is scarcity of energy and the demand for energy is increasing, Due to Increasing population, change of lifestyle due to globalization, Increasing use of Electronic Devices, It is a collective responsibility to overcome this problem. Everyone should fulfill this responsibility. This is a campaign in terms of energy development, only then will be the development of the individual and nation. Dr. P.R. Maheshmalkar delivered an introductory speech. She declared the picture of departmental activities & Aim behind the competition through her speech. 16 Students were participated in the competition.

Students of Department Publishing the wall paper by the Auspicious hands of Chief Guest and respected Guests

Students of Department Participated in the Group Discussion

Wind energy project, sautada Ta. Patoda Dist. Beed and Participated Students of Department