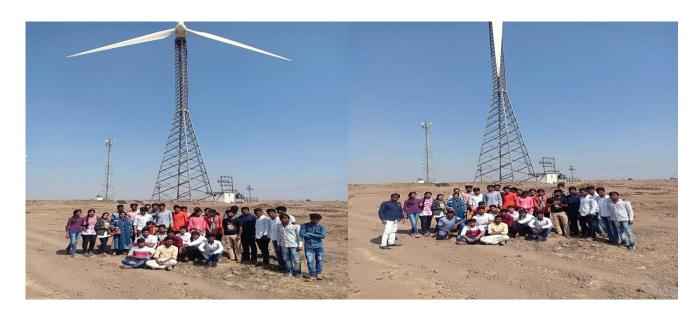

Students of Department Publishing the wall paper by the Auspicious hands of Chief Guest and respected Guests

Students of Department Participated in the Group Discussion

Wind energy project, sautada Ta. Patoda Dist. Beed and Participated Students of Department

The Students collected the information about the generation of electricity and propagation of it.

Department of Physics was organized an educational Tour at Wind energy project, sautada Ta. Patoda Dist. Beed. 30 Students of B. Sc I, II and III year were actively participated in this educational Tour. The Students had got the information about the generation of electricity and propagation of it. They are also familiar with different energy projects in Maharashtra. The detailed information was given by the technician Mr. Tekale. The Tour Was Informative for Students. Dr. Deepa Kshirsagar, Principal, Vice Principal Dr. Abasaheb Hange Dr. Shivanand Kshirsagar Vice Principal and HOD of the Dept. Guided for the success of this Tour. Dr.