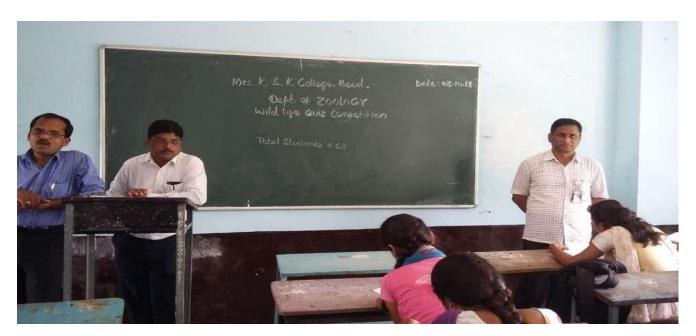

## **Event Report 2018-2019 Department of Zoology**

Name of the event :- Wild life Quiz competition

Organized /Sponsored by :- Dept. of zoology

Date of event : 3/10/2018

Location of event: - Hall No-58

President of event: -

Chief guest of event: - -

Number of participants: - 57

Contact person's name: - Dr.Shelke.A.N.

### **Summary of event**

Wild life quiz competition was organized by the dept. of Zoology in our College Mrs.Kesharbai Sonajirao Kshirsagar Alias kaku college of Arts, Science & Commerce College on 3<sup>rd</sup> October 2018. Time 11.00 am

The purpose of the event was revealed by Dr.Shelke A.N. (Asst.professor). He Had detailed the event in brief to participants to improve the knowledge of student about environment & wild life conservation of Animals .which are the endangered species on earth