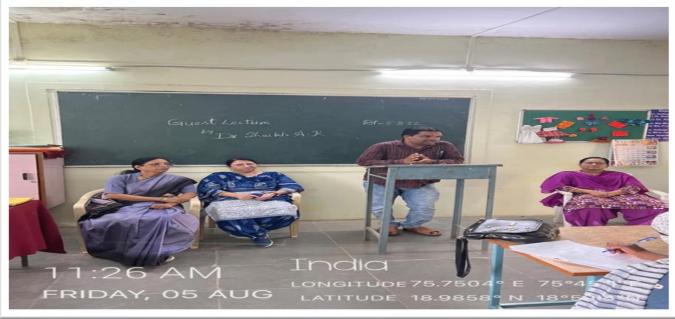

ollege

Beed

Date of Event : 05.08.2022

Location of event : Home Science Department, Hall No 25

Resource person : Dr.Shaikh A.R

Number of participants : 20

Contact person's Name : Professor Nuzhat Sultana

#### **Summary of the Event**

Home Science has organized workshop on Computer applications in Maternal and child nutrition to celebrate Breast feeding week. Resource person Dr. Shaikh A.R. explained students about how to store information of child about age, sex. Height, weight, vaccination schedule and mortality type and frequency of diseases faced by children. Also, weaning food files can store information about food items and their nutritive value, quantity per serving, planning varieties of weaning foods with it's schedule. It is important for growth and development of child.





Name of the event : Wall paper Publication **Topic** : **Madhubani Painting** 

Organized / Sponsored by : Home Science Department.

Date of Event : 15.08.2022

Location of event : Mrs. K.S.K. College, Beed

Resource person : Hon. Dr. Bharatbhushan Kshirsagar,

Number of participants : 01

Contact person's Name : Professor Maya Khandat

## **Summary of the Event**

On the occasion of celebration of Independence Day wall paper has been published on the topic Madhubani painting by Priyanka Bachute, M.A.S.Y. student under the guidance of Prof. Maya Khandat. On this occasion, Hon. Dr. Bharatbhushan Kshirsagar, Principal Dr. Deepa Kshirsagar, vice principal Dr. S.V. Kshirsagar were present,





Name of the event : Workshop on Mocktail –nonalcoholic

drinks

Organized / Sponsored by : Home