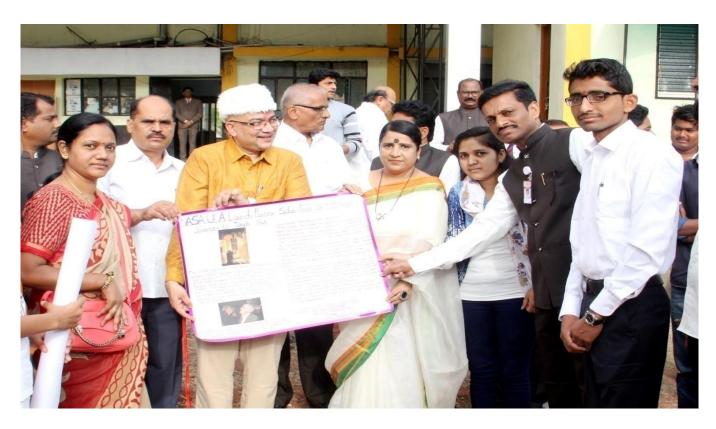

Students of Department Publishing the wall paper by the Auspicious hands of Chief Guest and respected Guests

Students of Department Participated in the Group Discussion

Wind energy project, sautada Ta. Patoda Dist. Beed and Participated Students of Department