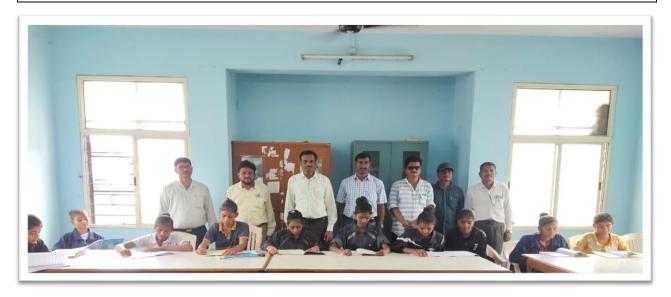

## **Event Report 2018-2019 Department of Zoology**

Name of the event :- Wild life Quiz competition

Organized /Sponsored by :- Dept. of zoology

Date of event : 3/10/2018

Location of event: - Hall No-58

President of event: -

### **Summary of event**

Wild life quiz competition was organized by the dept. of Zoology in our College Mrs.Kesharbai Sonajirao Kshirsagar Alias kaku college of Arts, Science & Commerce College on 3<sup>rd</sup> October 2018. Time 11.00 am

The purpose of the event was revealed by Dr.Shelke A.N. (Asst.professor). He Had detailed the event in brief to participants to improve the knowledge of student about environment & wild life conservation of Animals .which are the endangered species on earth

To update the Knowledge of environment and spreading this message towards all students that "Save Earth Save Animal". & Save Environment Save food chain of environment.

Total 57 Students of UG & PG had participated in this Wild life quiz competition. first 3 rankers gets certificate &felicited by principal in Annual Gathering.