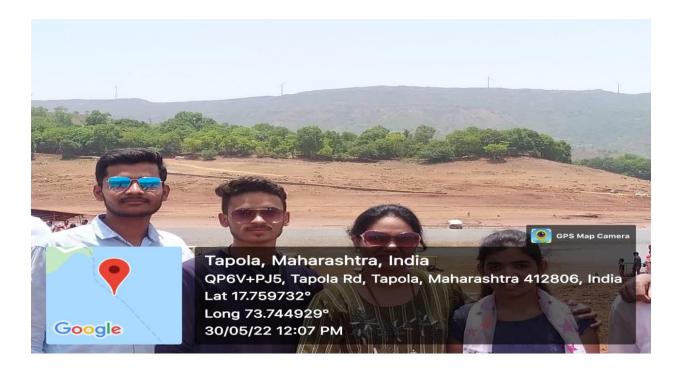

The Students collected the information about the generation of electricity and propagation of it.

Department of Physics was organized an educational Tour at Wind energy project, sautada Ta. Patoda Dist. Beed. 30 Students of B. Sc I, II and III year were actively participated in this educational Tour. The Students had got the information about the generation of electricity and propagation of it. They are also familiar with different energy projects in Maharashtra. The detailed information was given by the technician Mr. Tekale. The Tour Was Informative for Students. Dr. Deepa Kshirsagar, Principal, Vice Principal Dr. Abasaheb Hange Dr. Shivanand Kshirsagar Vice Principal and HOD of the Dept. Guided for the success of this Tour. Dr.