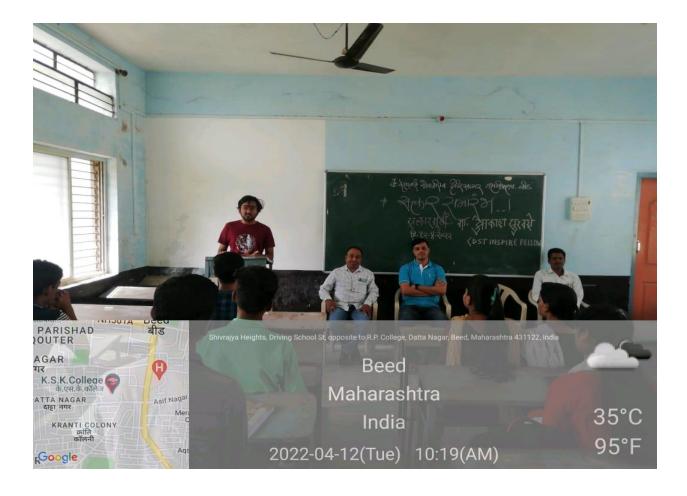

### Rajiv Gandhi Energy Conservation Day

On 20, August 2018, On the occasion of Rajiv Gandhi Akshy Urja Din, Department organized elocution competition, for the college students. The main aim of this programme was to create awareness about the electricity conservation.

This competition was inaugurated by principal of college, Dr. Deepa Kshirsagar. vice Principal Dr. A.S. Hange, Prof. Sayyad Lala, P.G. Director, Dr. Rekha Gulve, Supervisor Prof. Khande S.S presided over the function. Dr. S.V. kshirsagar, vice Principal and head of the department of physics guided for Competition. Dr. Deepa kshirsagar delivered an inaugural speech. In the inaugural Speech, she said that, Today, there is scarcity of energy and the demand for energy is increasing, Due to Increasing population, change of lifestyle due to globalization, Increasing use of Electronic Devices, It is a collective responsibility to overcome this problem. Everyone should fulfill this responsibility. This is a campaign in terms of energy development, only then will be the development of the individual and nation. Dr. P.R. Maheshmalkar delivered an introductory speech. She declared the picture of departmental activities & Aim behind the competition through her speech. 16 Students were participated in the competition.