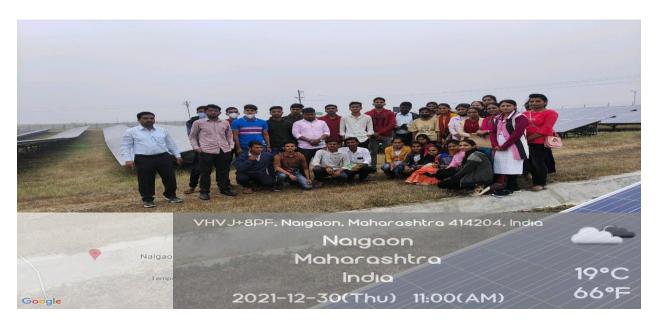

Students of Department Publishing the wall paper by the Auspicious hands of Chief Guest and respected Guests

Students of Department Participated in the Group Discussion

Wind energy project, sautada Ta. Patoda Dist. Beed and Participated Students of Department

The Students collected the information about the generation of electricity and propagation of it.

Department of Physics was organized an educational Tour at Wind energy project, sautada Ta. Patoda Dist. Beed. 30 Students of B. Sc I, II and III year were actively participated in this educational Tour. The Students had got the information about the generation of electricity and propagation of it. They are also familiar with different energy projects in Maharashtra. The detailed information was given by the technician Mr. Tekale. The Tour Was Informative for Students. Dr. Deepa Kshirsagar, Principal, Vice Principal Dr. Abasaheb Hange Dr. Shivanand Kshirsagar Vice Principal and HOD of the Dept. Guided for the success of this Tour. Dr.

Pradnya Mahesmalkar, Prof. Gajanan Shreemangale, Mathematics Dept, Prof Rupesh kokate , Prof. Anand Shingare worked hard to make the tour successful.

Dr. Maheshmalkar P.R. Delivering a Lecture on C.V Raman on the occasion of National Science day at Swa. Sawarkar college, Beed, as a Chief Guest and respected Dias