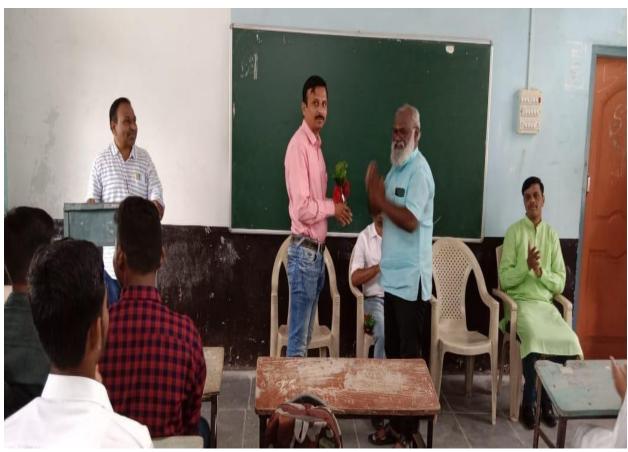

### Rajiv Gandhi Energy Conservation Day

On 20, August 2018, On the occasion of Rajiv Gandhi Akshy Urja Din, Department organized elocution competition, for the college students. The main aim of this programme was to create awareness about the electricity conservation.

This competition was inaugurated by principal of college, Dr. Deepa Kshirsagar. vice Principal Dr. A.S. Hange, Prof. Sayyad Lala, P.G. Director, Dr. Rekha Gulve, Supervisor Prof. Khande S.S presided over the function. Dr. S.V. kshirsagar, vice Principal and head of the department of physics guided for Competition. Dr. Deepa kshirsagar delivered an inaugural speech. In the inaugural Speech, she said that, Today, there is scarcity of energy and the demand for energy is increasing, Due to Increasing population, change of lifestyle due to globalization, Increasing use of Electronic Devices, It is a collective responsibility to overcome this problem. Everyone should fulfill this responsibility. This is a campaign in terms of energy development, only then will be the development of the individual and nation. Dr. P.R. Maheshmalkar delivered an introductory speech. She declared the picture of departmental activities & Aim behind the competition through her speech. 16 Students were participated in the competition.

On the occasion of Rajiv Gandhi Akshy Urja Din, Hon'ble principal Dr. Deepa Kshirsagar. vice Principal Dr. A.S. HangeP.G. Director, Dr. Rekha Gulve and Departmental Staff

Hon'ble Principal Dr. Deepa Kshirsagar, delivering inaugural speech