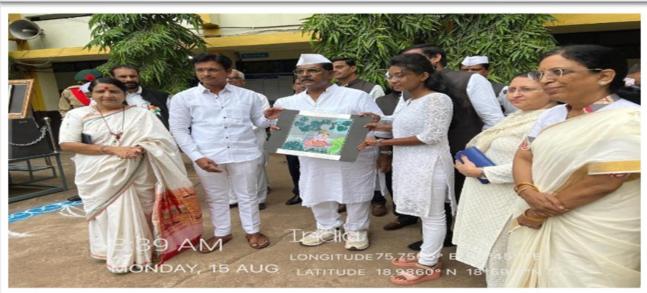

ieties of weaning foods with it's schedule. It is important for growth and development of child.





Name of the event : Wall paper Publication **Topic** : **Madhubani Painting** 

Organized / Sponsored by : Home Science Department.

Date of Event : 15.08.2022

Location of event : Mrs. K.S.K. College, Beed

Resource person : Hon. Dr. Bharatbhushan Kshirsagar,

Number of participants : 01

Contact person's Name : Professor Maya Khandat

## **Summary of the Event**

On the occasion of celebration of Independence Day wall paper has been published on the topic Madhubani painting by Priyanka Bachute, M.A.S.Y. student under the guidance of Prof. Maya Khandat. On this occasion, Hon. Dr. Bharatbhushan Kshirsagar, Principal Dr. Deepa Kshirsagar, vice principal Dr. S.V. Kshirsagar were present,





Name of the event : Workshop on Mocktail –nonalcoholic

drinks

Organized / Sponsored by : Home Science Department, & Women cell

Date of Event : 30.09.2022

Location of event : Offline

Resource person : Home Science Department

Number of participants : 10

Contact person's Name : Professor Maya Khandat

#### **Summary of the Event**

Mocktail, an abbreviation for mock cocktails are festive, non-alcoholic party drinks. It is without any alcoholic content. In the last few years, it has become very popular. Mocktails can be described as a smooth blend of only non-alcoholic drinks, which could be fresh fruit juices, cream, herbs and spices. Mocktails can be enjoyed by people of all ages.

#### 1.Pan Shot-Syrup or juice of betel pan

- 2.Kiwi cucumber mocktail-Green kiwi, cucumber, mint lea