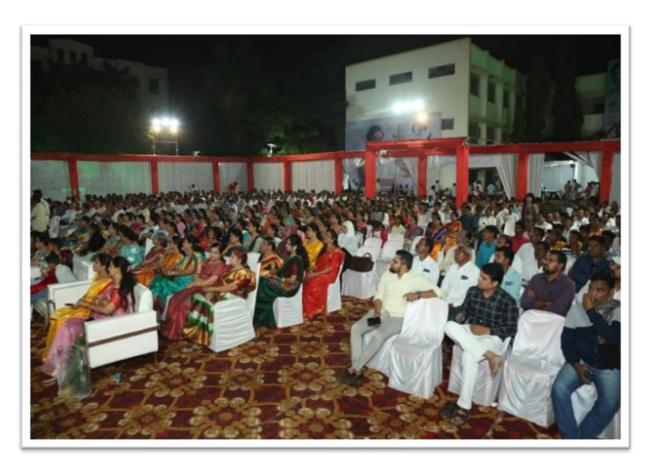

### Rajiv Gandhi Energy Conservation Day

On 20, August 2018, On the occasion of Rajiv Gandhi Akshy Urja Din, Department organized elocution competition, for the college students. The main aim of this programme was to create awareness about the electricity conservation.

This competition was inaugurated by principal of college, Dr. Deepa Kshirsagar. vice Principal Dr. A.S. Hange, Prof. Sayyad Lala, P.G. Director, Dr. Rekha Gulve, Supervisor Prof. Khande S.S presided over the function. Dr. S.V. kshirsagar, vice Principal and head of the department of physics guided for Competition. Dr. Deepa kshirsagar delivered an inaugural speech. In the inaugural Speech, she said that, Today, there is scarcity of energy and the demand for energy is increasing, Due to Increasing population, change of lifestyle due to globalization, Increasing use of Electronic Devices, It is a collective responsibility to overcome this problem. Everyone should fulfill this responsibility. This is a campaign in terms of energy development, only then will be the development of the individual and nation. Dr. P.R. Maheshmalkar delivered an introductory speech. She declared the picture of departmental activities & Aim behind the competition through her speech. 16 Students were participated in the competition.