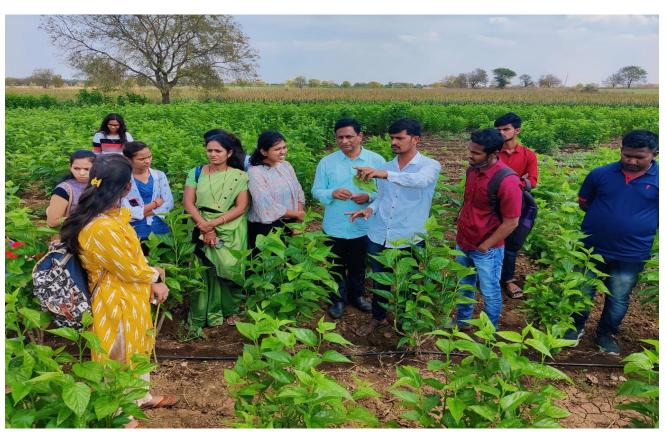

The Students collected the information about the generation of electricity and propagation of it.

Department of Physics was organized an educational Tour at Wind energy project, sautada Ta. Patoda Dist. Beed. 30 Students of B. Sc I, II and III year were actively participated in this educational Tour. The Students had got the information about the generation of electricity and propagation of it. They are also familiar with different energy projects in Maharashtra. The detailed information was given by the technician Mr. Tekale. The Tour Was Informative for Students. Dr. Deepa Kshirsagar, Principal, Vice Principal Dr. Abasaheb Hange Dr. Shivanand Kshirsagar Vice Principal and HOD of the Dept. Guided for the success of this Tour. Dr.

Pradnya Mahesmalkar, Prof. Gajanan Shreemangale, Mathematics Dept, Prof Rupesh kokate , Prof. Anand Shingare worked hard to make the tour successful.

Dr. Maheshmalkar P.R. Delivering a Lecture on C.V Raman on the occasion of National Science day at Swa. Sawarkar college, Beed, as a Chief Guest and respected Dias