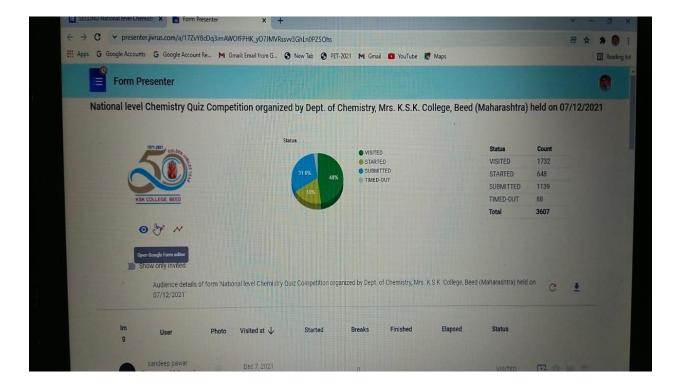

t of event : --

Chief Guest of event : --

Number of participants: 1732

Contact person's Name: Dr. P. R. Khakre

#### **Summary of the Event**

Department of Chemistry conducted Online National Level Chemistry Quiz Competition for under graduate students of all over country on date 07 December 2021. The total 1732 students were participated from various states of country. The first prize goes to Devesh Kumar Yadav of St. Xavier's College Mumbai, Second prize goes to Radhika Anand of Vaish College Rohtak, Hariyana and Propalli Bhattacharjee of St. Xavier's College Mumbai and Third prize goes to Arunadoy Naskar of Maulana Azad College, Kolkatta.

1732 students were participated as beneficiaries of the Online National Level Chemistry Quiz Competition and made the competition grand success













## केएसके महाविद्यालयात केमिस्ट्रीची क्रिज स्पर्धा

#### प्रतिनिधी। बीड

दि.७: माजी मंत्री जयदत्त सीरसागर यांच्या वाढदिवासातिभित्त येथील केएसके कला, विज्ञान व वाणिज्य महाविद्यालयाच्या रसायनशास्त्र विभागामार्फत ७ डिसेंबर रोजी ऑनलाईन नेंशनल केमिस्ट्री किज प्रश्न मंजुषा स्पर्धे वे आयोजन करण्यात आले होते. प्राचार्य डॉ.दीण सीरसागर यांच्या मार्गदर्शनाखाली ही स्पर्ध धेण्यात आली.

अला. पुष्ठिम बंगाल, मध्य प्रदेश, छत्तीसगड, दिही, मध्यप्रदेश आंध्रप्रदेश, कर्नाटक महाराष्ट्रा राज्यामधून केमिस्ट्री विभाग स्पर्धे

ला एक्ण १४५८ विद्याध्यांनी
सहमाग नेंदवला. महाविद्यालयाच्या
प्राचार्य डॉ.दीपा क्षीरसागर यांनी
सर्व विद्याध्यांचे अभिनंदन केले.
डॉ.राजा मचाले, उपप्राचार्य डॉ. आबासाहेब हांगे, डॉ.शिवानंद क्षीरसागर, पदल्युत्तर विभाग प्रमुख डॉ.रेखा गुळवे, उपप्राचार्य छं. एल.एन.सय्यद, कमवि पर्यवेशक जालंद