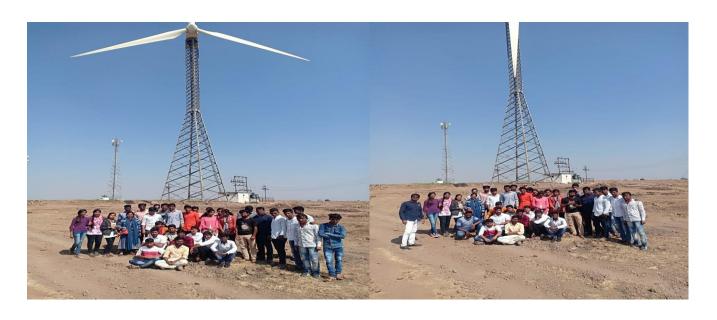

Students of Department Publishing the wall paper by the Auspicious hands of Chief Guest and respected Guests

Students of Department Participated in the Group Discussion

Wind energy project, sautada Ta. Patoda Dist. Beed and Participated Students of Department

The Students collected the information about the generation of electricity and propagation of it.

Department of Physics was organized an educational Tour at Wind energy project, sautada Ta. Patoda Dist. Beed. 30 Students of B. Sc I, II and III year were actively participated in this educational Tour. The Students had got the information about the generation of electricity and propagation of it. They are also familiar with different energy projects in Maharashtra. The detailed information was given by the technician Mr. Tekale. The Tour Was Informative for Students. Dr. Deepa Kshirsagar, Principal, Vice Principal Dr. Abasaheb Hange Dr. Shivanand Kshirsagar Vice Principal and HOD of the Dept. Guided for the success of this Tour. Dr.