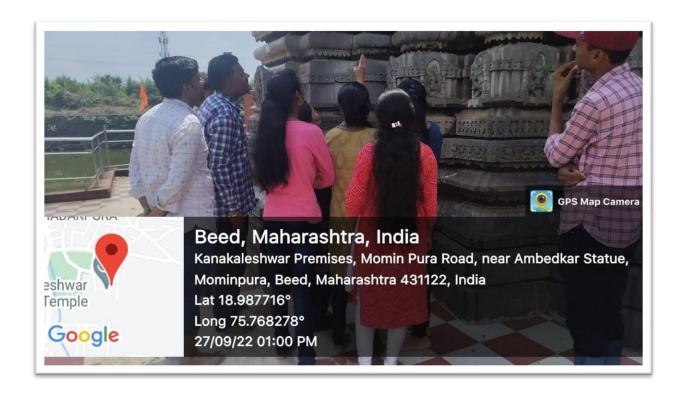

The Students collected the information about the generation of electricity and propagation of it.

Department of Physics was organized an educational Tour at Wind energy project, sautada Ta. Patoda Dist. Beed. 30 Students of B. Sc I, II and III year were actively participated in this educational Tour. The Students had got the information about the generation of electricity and propagation of it. They are also familiar with different energy projects in Maharashtra. The detailed information was given by the technician Mr. Tekale. The Tour Was Informative for Students. Dr. Deepa Kshirsagar, Principal, Vice Principal Dr. Abasaheb Hange Dr. Shivanand Kshirsagar Vice Principal and HOD of the Dept. Guided for the success of this Tour. Dr.