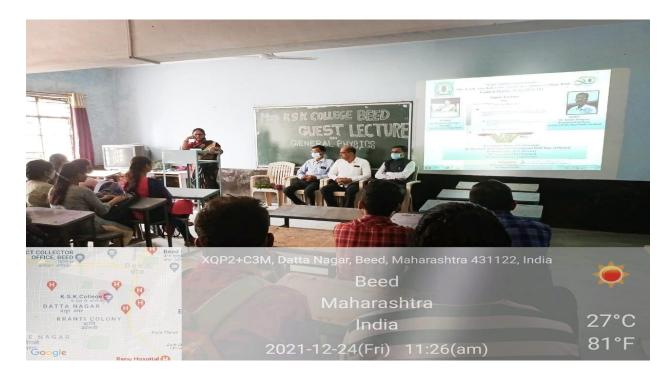

Pradnya Mahesmalkar, Prof. Gajanan Shreemangale, Mathematics Dept, Prof Rupesh kokate , Prof. Anand Shingare worked hard to make the tour successful.

Dr. Maheshmalkar P.R. Delivering a Lecture on C.V Raman on the occasion of National Science day at Swa. Sawarkar college, Beed, as a Chief Guest and respected Dias

Dr. Maheshmalkar P.R. Distributed prizes to the winners on the occasion of National Science day at Swa. Sawarkar college, Beed, as a Chief Guest and respected Dias