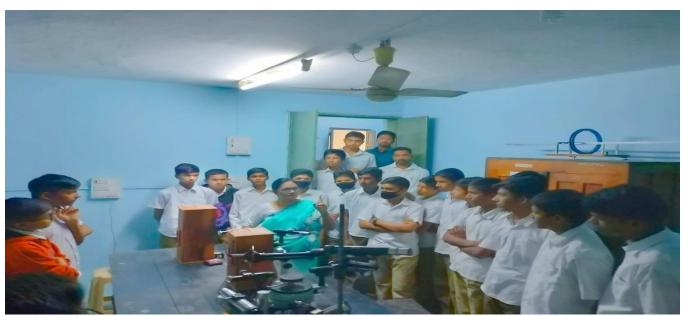

The Students collected the information about the generation of electricity and propagation of it.

Department of Physics was organized an educational Tour at Wind energy project, sautada Ta. Patoda Dist. Beed. 30 Students of B. Sc I, II and III year were actively participated in this educational Tour. The Students had got the information about the generation of electricity and propagation of it. They are also familiar with different energy projects in Maharashtra. The detailed information was given by the technician Mr. Tekale. The Tour Was Informative for Students. Dr. Deepa Kshirsagar, Principal, Vice Principal Dr. Abasaheb Hange Dr. Shivanand Kshirsagar Vice Principal and HOD of the Dept. Guided for the success of this Tour. Dr.

Pradnya Mahesmalkar, Prof. Gajanan Shreemangale, Mathematics Dept, Prof Rupesh kokate , Prof. Anand Shingare worked hard to make the tour successful.

Dr. Maheshmalkar P.R. Delivering a Lecture on C.V Raman on the occasion of National Science day at Swa. Sawarkar college, Beed, as a Chief Guest and respected Dias