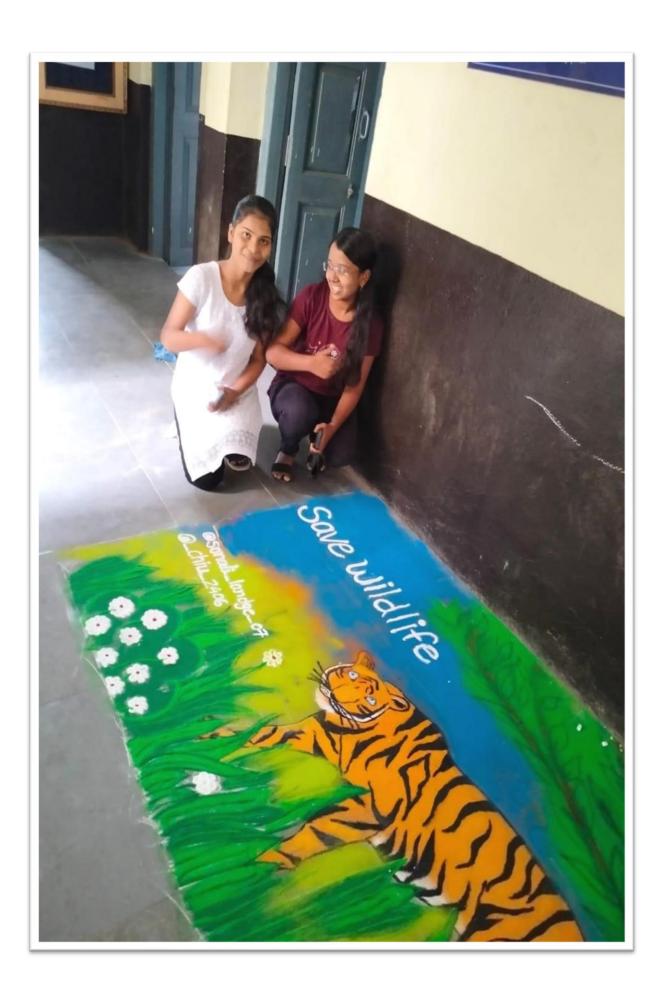

### **Summary of event**

Wild life quiz competition was organized by the dept. of Zoology in our College Mrs.Kesharbai Sonajirao Kshirsagar Alias kaku college of Arts, Science & Commerce College on 3<sup>rd</sup> October 2018. Time 11.00 am

The purpose of the event was revealed by Dr.Shelke A.N. (Asst.professor). He Had detailed the event in brief to participants to improve the knowledge of student about environment & wild life conservation of Animals .which are the endangered species on earth

To update the Knowledge of environment and spreading this message towards all students that "Save Earth Save Animal". & Save Environment Save food chain of environment.

Total 57 Students of UG & PG had participated in this Wild life quiz competition. first 3 rankers gets certificate &felicited by principal in Annual Gathering.