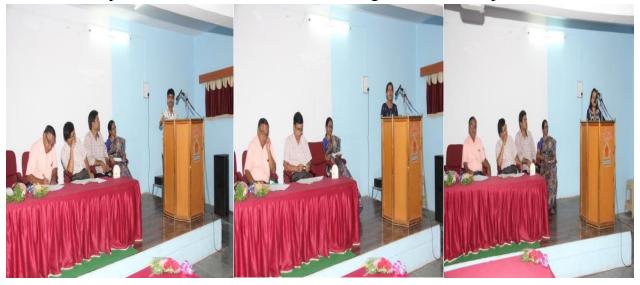

### Rajiv Gandhi Energy Conservation Day

On 20, August 2018, On the occasion of Rajiv Gandhi Akshy Urja Din, Department organized elocution competition, for the college students. The main aim of this programme was to create awareness about the electricity conservation.

This competition was inaugurated by principal of college, Dr. Deepa Kshirsagar. vice Principal Dr. A.S. Hange, Prof. Sayyad Lala, P.G. Director, Dr. Rekha Gulve, Supervisor Prof. Khande S.S presided over the function. Dr. S.V. kshirsagar, vice Principal and head of the department of physics guided for Competition. Dr. Deepa kshirsagar delivered an inaugural speech. In the inaugural Speech, she said that, Today, there is scarcity of energy and the demand for energy is increasing, Due to Increasing population, change of lifestyle due to globalization, Increasing use of Electronic Devices, It is a collective responsibility to overcome this problem. Everyone should fulfill this responsibility. This is a campaign in terms of energy development, only then will be the development of the individual and nation. Dr. P.R. Maheshmalkar delivered an introductory speech. She declared the picture of departmental activities & Aim behind the competition through her speech. 16 Students were participated in the competition.

On the occasion of Rajiv Gandhi Akshy Urja Din, Hon'ble principal Dr. Deepa Kshirsagar. vice Principal Dr. A.S. HangeP.G. Director, Dr. Rekha Gulve and Departmental Staff

Hon'ble Principal Dr. Deepa Kshirsagar, delivering inaugural speech

Dr. P.R. Maheshmalkar delivered an introductory speech

Active Participation of Students and Staff during elocution competition

The judge of the competition Prof. Shastri S.G., Prof. Malode S.S, Prof. Jadhav A.D. & Dr. Pradnya Maheshmalkar, were present during elocution competition and the participants