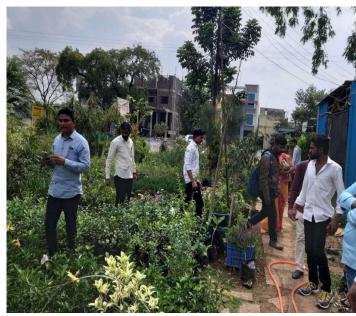

Students of Department Publishing the wall paper by the Auspicious hands of Chief Guest and respected Guests

Students of Department Participated in the Group Discussion

Wind energy project, sautada Ta. Patoda Dist. Beed and Participated Students of Department

The Students collected the information about the generation of electricity and propagation of it.

Department of Physics was organized an educational Tour at Wind energy project, sautada Ta. Patoda Dist. Beed. 30 Students of B. Sc I, II and III year were actively participated in this educational Tour. The Students had got the information about the generation of electricity and propagation of it. They are also familiar with different energy projects in Maharashtra. The detailed information was given by the technician Mr. Tekale. The Tour Was Informative for Students. Dr. Deepa Kshirsagar, Principal, Vice Principal Dr. Abasaheb Hange Dr. Shivanand Kshirsagar Vice Principal and HOD of the Dept. Guided for the success of this Tour. Dr.