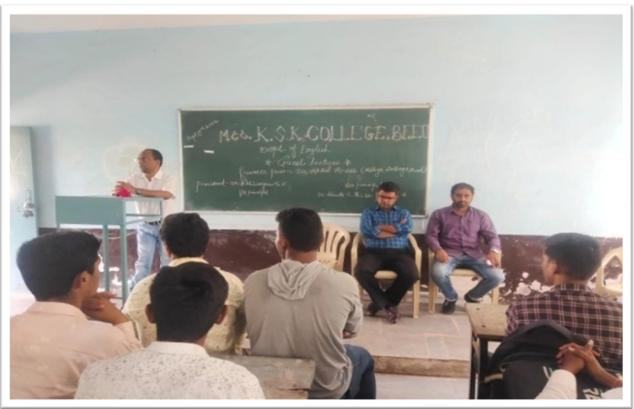

### Rajiv Gandhi Energy Conservation Day

On 20, August 2018, On the occasion of Rajiv Gandhi Akshy Urja Din, Department organized elocution competition, for the college students. The main aim of this programme was to create awareness about the electricity conservation.

This competition was inaugurated by principal of college, Dr. Deepa Kshirsagar. vice Principal Dr. A.S. Hange, Prof. Sayyad Lala, P.G. Director, Dr. Rekha Gulve, Supervisor Prof. Khande S.S presided over the function. Dr. S.V. kshirsagar, vice Principal and head of the department of physics guided for Competition. Dr. Deepa kshirsagar delivered an inaugural speech. In the inaugural Speech, she said that, Today, there is scarcity of energy and the demand for energy is increasing, Due to Increasing population, change of lifestyle due to globalization, Increasing use of Electronic Devices, It is a collective responsibility to overcome this problem. Everyone should fulfill this responsibility. This is a campaign in terms of energy development, only then will be the development of the individual and nation. Dr. P.R. Maheshmalkar delivered an introductory speech. She declared the picture of departmental activities & Aim behind the competition through her speech. 16 Students were participated in the competition.

On the occasion of Rajiv Gandhi Akshy Urja Din, Hon'ble principal Dr. Deepa Kshirsagar. vice Principal Dr. A.S. HangeP.G. Director, Dr. Rekha Gulve and Departmental Staff

Hon'ble Principal Dr. Deepa Kshirsagar, delivering inaugural speech