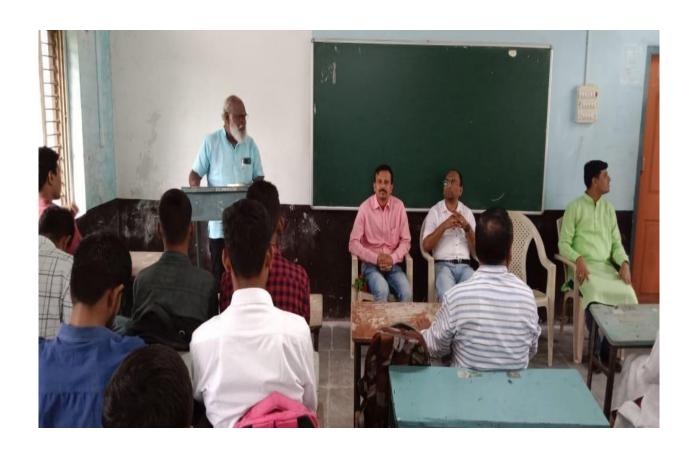

This competition was inaugurated by principal of college, Dr. Deepa Kshirsagar. vice Principal Dr. A.S. Hange, Prof. Sayyad Lala, P.G. Director, Dr. Rekha Gulve, Supervisor Prof. Khande S.S presided over the function. Dr. S.V. kshirsagar, vice Principal and head of the department of physics guided for Competition. Dr. Deepa kshirsagar delivered an inaugural speech. In the inaugural Speech, she said that, Today, there is scarcity of energy and the demand for energy is increasing, Due to Increasing population, change of lifestyle due to globalization, Increasing use of Electronic Devices, It is a collective responsibility to overcome this problem. Everyone should fulfill this responsibility. This is a campaign in terms of energy development, only then will be the development of the individual and nation. Dr. P.R. Maheshmalkar delivered an introductory speech. She declared the picture of departmental activities & Aim behind the competition through her speech. 16 Students were participated in the competition.

Dr. P.R. Maheshmalkar delivered an introductory speech

Active Participation of Students and Staff during elocution competition

The judge of the competition Prof. Shastri S.G., Prof. Malode S.S, Prof. Jadhav A.D. & Dr. Pradnya Maheshmalkar, were present during elocution competition and the participants