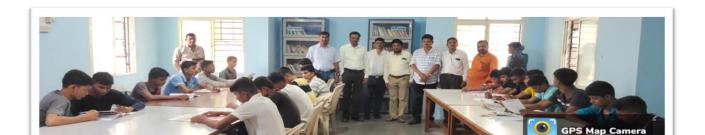

### Rajiv Gandhi Energy Conservation Day

On 20, August 2018, On the occasion of Rajiv Gandhi Akshy Urja Din, Department organized elocution competition, for the college students. The main aim of this programme was to create awareness about the electricity conservation.

This competition was inaugurated by principal of college, Dr. Deepa Kshirsagar. vice Principal Dr. A.S. Hange, Prof. Sayyad Lala, P.G. Director, Dr. Rekha Gulve, Supervisor Prof. Khande S.S presided over the function. Dr. S.V. kshirsagar, vice Principal and head of the department of physics guided for Competition. Dr. Deepa kshirsagar delivered an inaugural speech. In the inaugural Speech, she said that, Today, there is scarcity of energy and the demand for energy is increasing, Due to Increasing population, change of lifestyle due to globalization, Increasing use of Electronic Devices, It is a collective responsibility to overcome this problem. Everyone should fulfill this responsibility. This is a campaign in terms of energy development, only then will be the development of the individual and nation. Dr. P.R. Maheshmalkar delivered an introductory speech. She declared the picture of departmental activities & Aim behind the competition through her speech. 16 Students were participated in the competition.