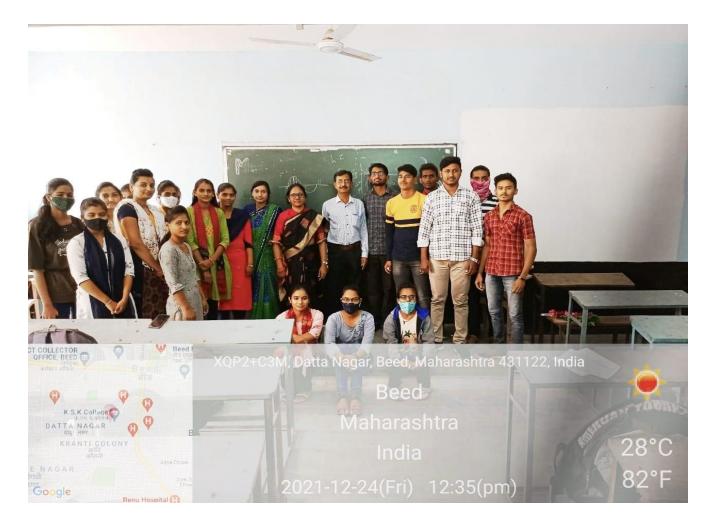

### Rajiv Gandhi Energy Conservation Day

On 20, August 2018, On the occasion of Rajiv Gandhi Akshy Urja Din, Department organized elocution competition, for the college students. The main aim of this programme was to create awareness about the electricity conservation.

This competition was inaugurated by principal of college, Dr. Deepa Kshirsagar. vice Principal Dr. A.S. Hange, Prof. Sayyad Lala, P.G. Director, Dr. Rekha Gulve, Supervisor Prof. Khande S.S presided over the function. Dr. S.V. kshirsagar, vice Principal and head of the department of physics guided for Competition. Dr. Deepa kshirsagar delivered an inaugural speech. In the inaugural Speech, she said that, Today, there is scarcity of energy and the demand for energy is increasing, Due to Increasing population, change of lifestyle due to globalization, Increasing use of Electronic Devices, It is a collective responsibility to overcome this problem. Everyone should fulfill this responsibility. This is a campaign in terms of energy development, only then will be the development of the individual and nation. Dr. P.R. Maheshmalkar delivered an introductory speech. She declared the picture of departmental activities & Aim behind the competition through her speech. 16 Students were participated in the competition.