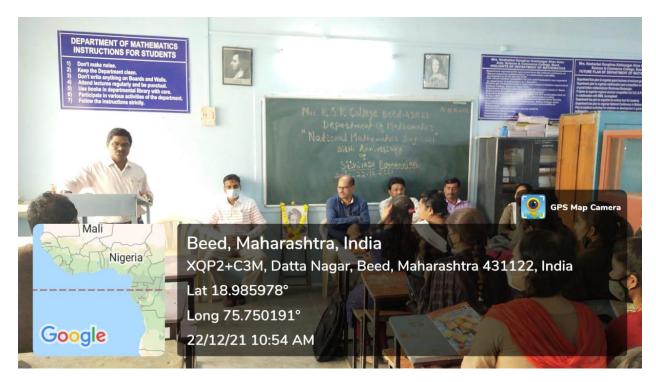

### Rajiv Gandhi Energy Conservation Day

On 20, August 2018, On the occasion of Rajiv Gandhi Akshy Urja Din, Department organized elocution competition, for the college students. The main aim of this programme was to create awareness about the electricity conservation.

This competition was inaugurated by principal of college, Dr. Deepa Kshirsagar. vice Principal Dr. A.S. Hange, Prof. Sayyad Lala, P.G. Director, Dr. Rekha Gulve, Supervisor Prof. Khande S.S presided over the function. Dr. S.V. kshirsagar, vice Principal and head of the department of physics guided for Competition. Dr. Deepa kshirsagar delivered an inaugural speech. In the inaugural Speech, she said that, Today, there is scarcity of energy and the demand for energy is increasing, Due to Increasing population, change of lifestyle due to globalization, Increasing use of Electronic Devices, It is a collective responsibility to overcome this problem. Everyone should fulfill this responsibility. This is a campaign in terms of energy development, only then will be the development of the individual and nation. Dr. P.R. Maheshmalkar delivered an introductory speech. She declared the picture of departmental activities & Aim behind the competition through her speech. 16 Students were participated in the competition.