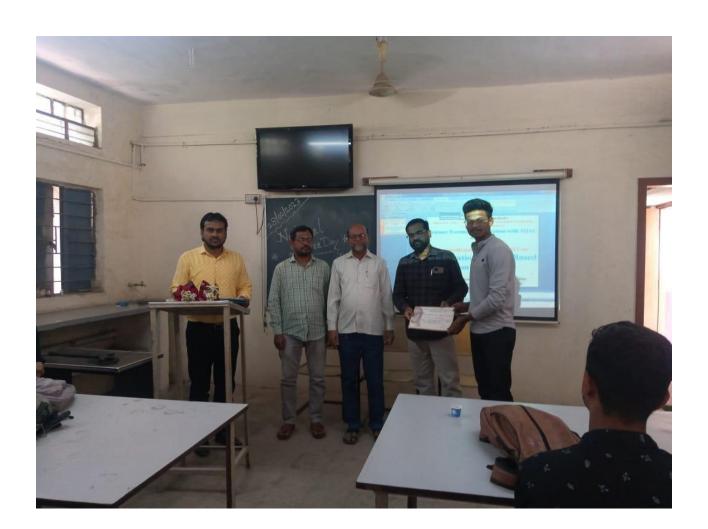

### Rajiv Gandhi Energy Conservation Day

On 20, August 2018, On the occasion of Rajiv Gandhi Akshy Urja Din, Department organized elocution competition, for the college students. The main aim of this programme was to create awareness about the electricity conservation.

This competition was inaugurated by principal of college, Dr. Deepa Kshirsagar. vice Principal Dr. A.S. Hange, Prof. Sayyad Lala, P.G. Director, Dr. Rekha Gulve, Supervisor Prof. Khande S.S presided over the function. Dr. S.V. kshirsagar, vice Principal and head of the department of physics guided for Competition. Dr. Deepa kshirsagar delivered an inaugural speech. In the inaugural Speech, she said that, Today, there is scarcity of energy and the demand for energy is increasing, Due to Increasing population, change of lifestyle due to globalization, Increasing use of Electronic Devices, It is a collective responsibility to overcome this problem. Everyone should fulfill this responsibility. This is a campaign in terms of energy development, only then will be the development of the individual and nation. Dr. P.R. Maheshmalkar delivered an introductory speech. She declared the picture of departmental activities & Aim behind the competition through her speech. 16 Students were participated in the competition.

The subjects for this competition were

- 1) Energy generation methods
- 2) Various sources of Energy
- 3) Energy saving and nation development
- 4) Energy Problems and solutions ahead of future India

The competition was judged by the physics teacher Prof. Shastri S.G. & Prof. Malode S.S. From all Participants 4 Participants selected for 1<sup>st</sup>, 2<sup>nd</sup>, 3<sup>rd</sup>& Consolation prize & awards were given by the hands of respected Dias. First Prize – Kute Vishal Bhausaheb,

Second Prize – Kshirsagar Minal Nagesh, Third Prize – Kudke Amruta Tukaram, Consolation prize- Suryanshi Sayali Dattatrya

This programmes was anchored by Dr. P.R. Maheshmalkar & Vote of thanks was proposed by Prof. Kokate R.Y. All B.sc. I, II, III year (50) students were present for this programme. In this programme, Physics Dept., college staff, students also involved & Cooperated. Efforts are made by Prof. A.D. Jadhav and Shree.Darade Vishnu for completion of this programme.