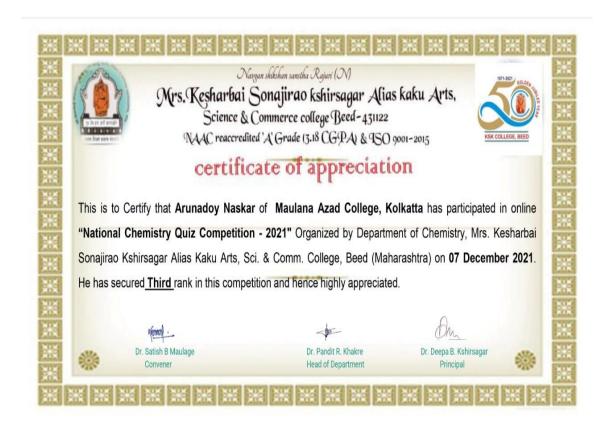

nt : --

Chief Guest of event : --

Number of participants: 1732

Contact person's Name: Dr. P. R. Khakre

#### **Summary of the Event**

Department of Chemistry conducted Online National Level Chemistry Quiz Competition for under graduate students of all over country on date 07 December 2021. The total 1732 students were participated from various states of country. The first prize goes to Devesh Kumar Yadav of St. Xavier's College Mumbai, Second prize goes to Radhika Anand of Vaish College Rohtak, Hariyana and Propalli Bhattacharjee of St. Xavier's College Mumbai and Third prize goes to Arunadoy Naskar of Maulana Azad College, Kolkatta.

1732 students were participated as beneficiaries of the Online National Level Chemistry Quiz Competition and made the competition grand success













## केएसके महाविद्यालयात केमिस्ट्रीची क्रिज स्पर्धा

#### प्रतिनिधी। बीड

दि.७: माजी मंत्री जयदत्त सीरसागर यांच्या वाढदिवासातिभित्त येथील केएसके कला, विज्ञान व वाणिज्य महाविद्यालयाच्या रसायनशास्त्र विभागामार्फत ७ डिसेंबर रोजी ऑनलाईन नेंशनल केमिस्ट्री किज प्रश्न मंजुषा स्पर्धे वे आयोजन करण्यात आले होते. प्राचार्य डॉ.दीण सीरसागर यांच्या मार्गदर्शनाखाली ही स्पर्ध धेण्यात आली.

अला. पुष्ठिम बंगाल, मध्य प्रदेश, छत्तीसगड, दिही, मध्यप्रदेश आंध्रप्रदेश, कर्नाटक महाराष्ट्रा राज्यामधून केमिस्ट्री विभाग स्पर्धे

ला एक्ण १४५८ विद्याध्यांनी
सहमाग नेंदवला. महाविद्यालयाच्या
प्राचार्य डॉ.दीपा क्षीरसागर यांनी
सर्व विद्याध्यांचे अभिनंदन केले.
डॉ.राजा मचाले, उपप्राचार्य डॉ. आबासाहेब हांगे, डॉ.शिवानंद क्षीरसागर, पदल्युत्तर विभाग प्रमुख डॉ.रेखा गुळवे, उपप्राचार्य छं. एल.एन.सय्यद, कमवि पर्यवेशक जालंदर कोळेकर