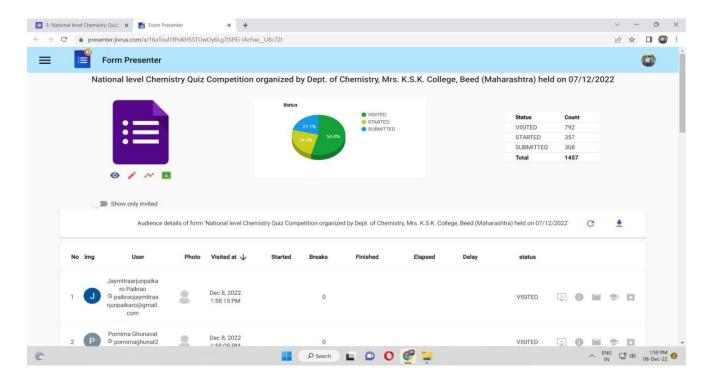

e

President of event : --

Chief Guest of event : --

Number of participants 1457

Contact person's Name : Dr. P. R. Khakre

#### **Summary of the Event**

Department of Chemistry conducted Online National Level Chemistry Quiz Competition for under graduate students of all over country on date 07 December 2022. The total 1457 students were participated from various states of country. The first prize goes to Soniya Shriniwas of Jeevan Chanan Mahila Mahavidhyala, Jind, (Haryana), Second prize goes to Chetan Prakash Chivadshetti of Sangmeshwar College, Solapur (Maharashtra) and Third prize goes to Radhika Anand of Vaish College Rohatak (Haryana).

1457 students were participated as beneficiaries of the Online National Level Chemistry Quiz Competition and made the competition grand success.







Re-accredited by NAAC at 'A'Grade with CGPA 3.18

Website: www.kskcollege.org

"Golden Jubilee Year Celebration"

On the occasion of Birthday of Hon. Jaidattaji Kshirsagar, Former Minister, Maharashtra State

> 'Online National level Chemistry Quiz Competition'

> > To be held on

07 December 2022

During 1.00 pm to 2.00 pm

Organized by

Department of Chemistry

+ Chief Organizer +

Dr. S. V. Kshirsagar

I/C Principal,

Mrs. Kesharbai Sonajirao Kshirsagar alias Kaku Arts, Science & Commerce College, Beed. About College:

The college is one of the reputed institutions in Marathwada region run by Navgan Education Society Rajuri, Beed. The society was founded by former Member of Parliament, Late. Sou. Kesharbai Sonajirao Kshirsagar with the aim of imparting education to the rural strat