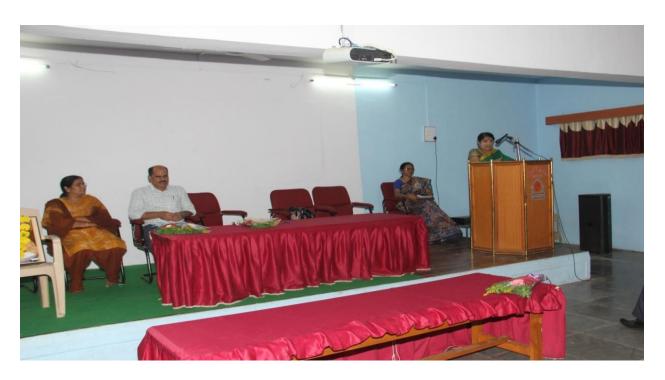

This competition was inaugurated by principal of college, Dr. Deepa Kshirsagar. vice Principal Dr. A.S. Hange, Prof. Sayyad Lala, P.G. Director, Dr. Rekha Gulve, Supervisor Prof. Khande S.S presided over the function. Dr. S.V. kshirsagar, vice Principal and head of the department of physics guided for Competition. Dr. Deepa kshirsagar delivered an inaugural speech. In the inaugural Speech, she said that, Today, there is scarcity of energy and the demand for energy is increasing, Due to Increasing population, change of lifestyle due to globalization, Increasing use of Electronic Devices, It is a collective responsibility to overcome this problem. Everyone should fulfill this responsibility. This is a campaign in terms of energy development, only then will be the development of the individual and nation. Dr. P.R. Maheshmalkar delivered an introductory speech. She declared the picture of departmental activities & Aim behind the competition through her speech. 16 Students were participated in the competition.

Dr. P.R. Maheshmalkar delivered an introductory speech

Active Participation of Students and Staff during elocution competition

The judge of the competition Prof. Shastri S.G., Prof. Malode S.S, Prof. Jadhav A.D. & Dr. Pradnya Maheshmalkar, were present during elocution competition and the participants