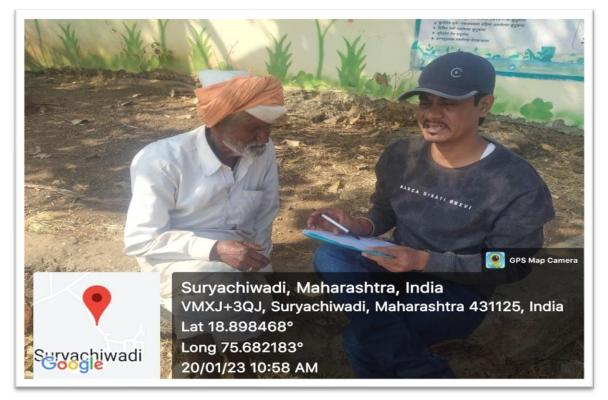

i Colony Datta Nagar Beed.







## **Event Report**

Name of the event : Socio-economic and COVID-19 survey of village

Organized / Sponsored by : Dept of Sociology
Date of event : 20 January 2023

Location of event : Suryachiwadi Tal & Dist. Beed

Number of participants : 11

Contact person's Name : Mr. H. R. Khetri

### **Summary of the Event**

Students and faculty members of Sociology departments of our college visited to Suryachiwadi village and done the socio-economical and COVID-19 survey of peoples living in the village. During the survey students and teachers discuss family issues like domestic violence, jajmani system, economical problems, counseling about child age marriage, encourage to take covid vaccination and family violence etc with the peoples of suryachiwadi village.







## सौ.के.एस.के.महाविद्यालयाच्या वतीने देवऱ्याचीवाडी येथे कोविड-१९ चा सर्व्ह संपन्न

बीड । प्रतिनिधी

येथील सौ.केशरबाई सोनाजीराव क्षीरसागर उर्फ काकू कला,विज्ञान व वाणिज्य महाविद्यालयातील समाजशास्त्र विभागातील विद्यार्थी व विभाग प्रमुख प्रा.हनुमान खेत्री यांच्या वतीने देवर्याचीवाडी येथे कोविड-१९ चा सर्व्हे करण्यात

सौ.के.एस.के.महाविद्यालयातील समाजशास्त्र विभागाच्या वतीने विविध समाजोपयोगी उपक्रमांचे आयोजन सातत्याने केले जाते. सामाजिक बांधिलकीची जाणीव ठेऊन संस्थेच्या उपाध्यक्ष डॉ.दीपाताई क्षीरसागर यांच्या प्रेरणेने व प्रभारी प्राचार्य डॉ.शिवानंद क्षीरसागर, उपप्राचार्य डॉ.संजय पाटील देवळाणकर, उपप्राचार्य डॉ.शिवाजी शिंदे, पदव्युत्तर विभाग प्रमुख सतीश माऊलगे, कमवि उपप्राचार्य एल.एन.सव्यद, पर्यवेक्षक जालिंदर कोळेकर यांच्या मार्गदर्शनाखाली समाजशास्त्र विभागाच्या वतीने दिनांक २० जानेवारी २०२३