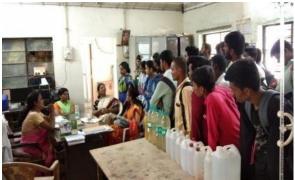

The Students collected the information about the generation of electricity and propagation of it.

Department of Physics was organized an educational Tour at Wind energy project, sautada Ta. Patoda Dist. Beed. 30 Students of B. Sc I, II and III year were actively participated in this educational Tour. The Students had got the information about the generation of electricity and propagation of it. They are also familiar with different energy projects in Maharashtra. The detailed information was given by the technician Mr. Tekale. The Tour Was Informative for Students. Dr. Deepa Kshirsagar, Principal, Vice Principal Dr. Abasaheb Hange Dr. Shivanand Kshirsagar Vice Principal and HOD of the Dept. Guided for the success of this Tour. Dr.

Pradnya Mahesmalkar, Prof. Gajanan Shreemangale, Mathematics Dept, Prof Rupesh kokate , Prof. Anand Shingare worked hard to make the tour successful.

Dr. Maheshmalkar P.R. Delivering a Lecture on C.V Raman on the occasion of National Science day at Swa. Sawarkar college, Beed, as a Chief Guest and respected Dias