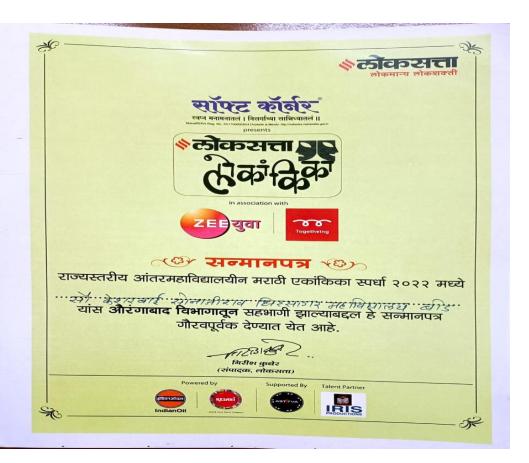

ticipants have been participated in this conference and made the event grand success.







| Name of the event               | One Act Play Presented at lokankika Spardha in |
|---------------------------------|------------------------------------------------|
|                                 | Aurangabad                                     |
| Organised /sponsor by           | District sports office                         |
|                                 | _                                              |
| Date of event                   | 21 <sup>th</sup> jan 2023                      |
| Number of Student participated  | 20                                             |
| Number of teachers participated | 03                                             |

# **Summary of event**







नवगण शिक्षण संस्था राजुरी नवगण

#### सौ.केशरबाई सोनाजीराव क्षीरसागर उर्फ काकू कला,विज्ञान व वाणिज्य महाविद्यालय,बीड



लेखक-दिग्दर्शक







डॉ.भारतभूषण क्षीरसागर

1:2018 NAAC reaccredited -A Grade Green audit

[3.18 CGPA as per New RAF]

COLLEGE HTE SEVERTH ID- 06310100113 डॉ.एस.की.,क्षीरसागर

Website-kskcollegebeed.com E-mail-kskbeed123@rediffmail.com Ph.(02442)222641 Fax-02442)230197

#### एकांकिका मशाल

शितल सदाशिव चव्हाण — B म T पवन शिंदे विजय कोरहे — P C ^ C . अपूर्वी सोनवणे — SSC . T मोनिका पारवे — BA T संगीत प्रकाश नेपथ्य रंगभूषा यातील पात्र व भूमिका निलेश लोंढे Р.С.С सरपंच श्रेया सरकटे ०.८.८ अभिषेक दळवी Р.८८ साक्षी मनोर 12+h ब्लॉगर सलीम जीजी चाचा बाप्पा सरअक्का मुन्नी संगी रपाजी वाधिरे B. SCI प्रबुद्ध कोरडे भर्म 12-14 शुअम चव्हाण 11+4 सिद्धेश्वर सूर्यवंशी B.COM. I रघ् घुम्या म