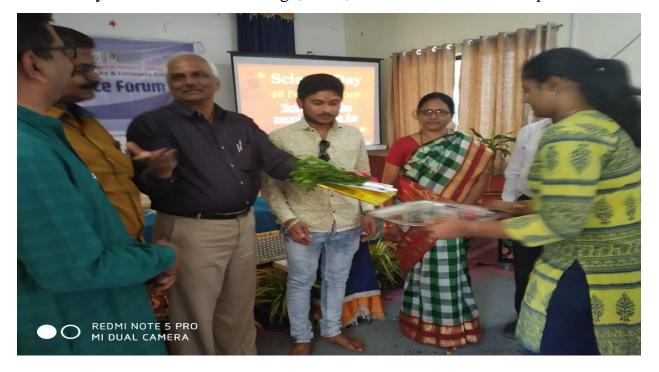

Dr. Maheshmalkar P.R. Distributed prizes to the winners on the occasion of National Science day at Swa. Sawarkar college, Beed, as a Chief Guest and respected Dias