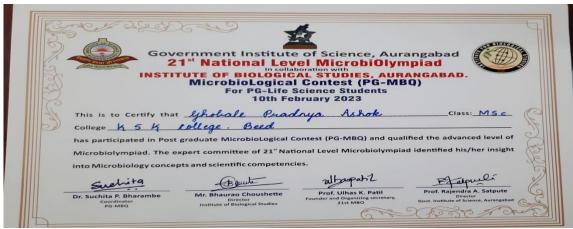

---------------|
| Organized/ Sponsored  | Institute of Science, Aurangabad.     |
| by                    |                                       |
| Date of the event     | 10 /02/ 2023                          |
| President of event    | -                                     |
| Name of Participants/ | 38 Students.                          |
| Prize winner students |                                       |

### **Summary of Event:**

21th National Level Microbiolympiyad organized by Institute of Science, Aurangabad. On 10 February 2023 .34 students of UG and PG participated in MCQ examination and four students participated in microbiostate , microbiopodium, microbiocanvas, competition. Microbiology students successfully participated and completed Micribiolympiyad online examination.





# 11) Participation in Science Exhibition (14,15 feb.2023).

| Participation In College Level Science Exhibition in |
|------------------------------------------------------|
| annual gathering.                                    |
| Mrs. K.S.K. College ,Dist. Beed(M.S.) -India         |
| 14 /02/ 2023 and 15/02 /23                           |
| Dr.S.V. Kshirsagar- Prncipal                         |
| Devle Atharve –MPN.                                  |
| Prashiqe Warbhuwn- Isolation of Actinomycetes        |
| Pawan Gholap-SPC of Milk.                            |
|                                                      |

# **Summary of event:**

Mrs.K.S.K. College, Beed organizes science exhibition every year in annual gathering .In this academic year on14 /02/ 2023 and 15/02 /23 scie