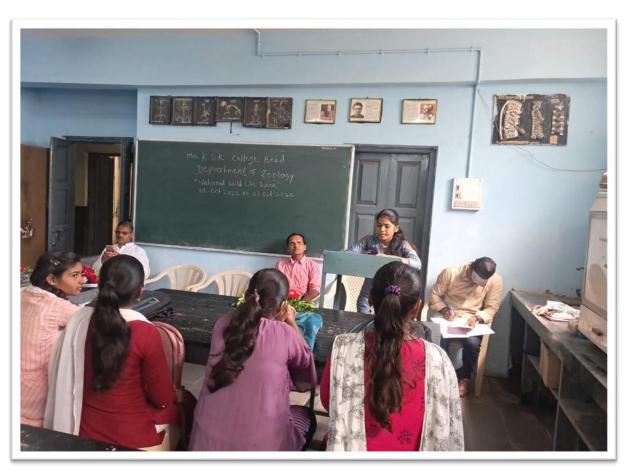

## **Event Report 2018-2019 Department of Zoology**

Name of the event :- Wild life Quiz competition

Organized /Sponsored by :- Dept. of zoology

Date of event : 3/10/2018

Location of event: - Hall No-58

President of event: -

### **Summary of event**

Wild life quiz competition was organized by the dept. of Zoology in our College Mrs.Kesharbai Sonajirao Kshirsagar Alias kaku college of Arts, Science & Commerce College on 3<sup>rd</sup> October 2018. Time 11.00 am

The purpose of the event was revealed by Dr.Shelke A.N. (Asst.professor). He Had detailed the event in brief to participants to improve the knowledge of student about environment & wild life conservation of Animals .which are the endangered species on earth