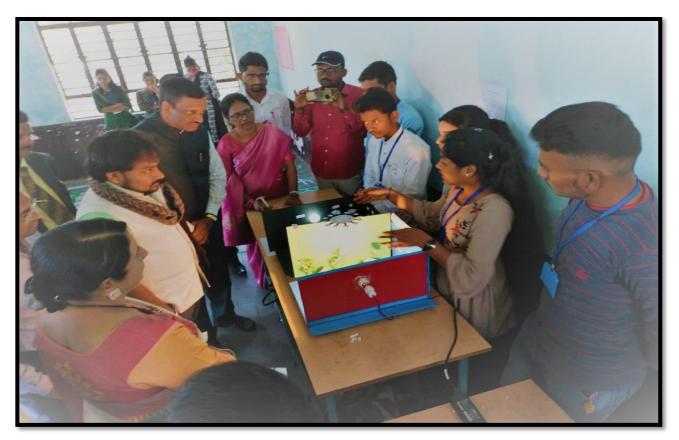

Students of Department Publishing the wall paper by the Auspicious hands of Chief Guest and respected Guests

Students of Department Participated in the Group Discussion

Wind energy project, sautada Ta. Patoda Dist. Beed and Participated Students of Department

The Students collected the information about the generation of electricity and propagation of it.

Department of Physics was organized an educational Tour at Wind energy project, sautada Ta. Patoda Dist. Beed. 30 Students of B. Sc I, II and III year were actively participated in this educational Tour. The Students had got the information about the generation of electricity and propagation of it. They are also familiar with different energy projects in Maharashtra. The detailed information was given by the technician Mr. Tekale. The Tour Was Informative for Students. Dr. Deepa Kshirsagar, Principal, Vice Principal Dr. Abasaheb Hange Dr. Shivanand Kshirsagar Vice Principal and HOD of the Dept. Guided for the success of this Tour. Dr.