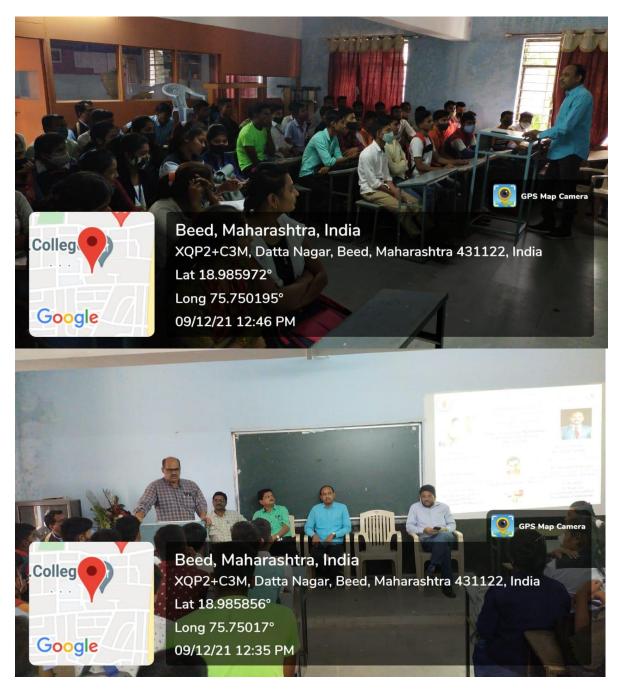

### Rajiv Gandhi Energy Conservation Day

On 20, August 2018, On the occasion of Rajiv Gandhi Akshy Urja Din, Department organized elocution competition, for the college students. The main aim of this programme was to create awareness about the electricity conservation.

This competition was inaugurated by principal of college, Dr. Deepa Kshirsagar. vice Principal Dr. A.S. Hange, Prof. Sayyad Lala, P.G. Director, Dr. Rekha Gulve, Supervisor Prof. Khande S.S presided over the function. Dr. S.V. kshirsagar, vice Principal and head of the department of physics guided for Competition. Dr. Deepa kshirsagar delivered an inaugural speech. In the inaugural Speech, she said that, Today, there is scarcity of energy and the demand for energy is increasing, Due to Increasing population, change of lifestyle due to globalization, Increasing use of Electronic Devices, It is a collective responsibility to overcome this problem. Everyone should fulfill this responsibility. This is a campaign in terms of energy development, only then will be the development of the individual and nation. Dr. P.R. Maheshmalkar delivered an introductory speech. She declared the picture of departmental activities & Aim behind the competition through her speech. 16 Students were participated in the competition.

The subjects for this competition were

- 1) Energy generation methods
- 2) Various sources of Energy
- 3) Energy saving and nation development
- 4) Energy Problems and solutions ahead of future India

The competition was judged by the physics teacher Prof. Shastri S.G. & Prof. Malode S.S. From all Participants 4 Participants selected for 1<sup>st</sup>, 2<sup>nd</sup>, 3<sup>rd</sup>& Consolation prize & awards were given by the hands of respected Dias. First Prize – Kute Vishal Bhausaheb,