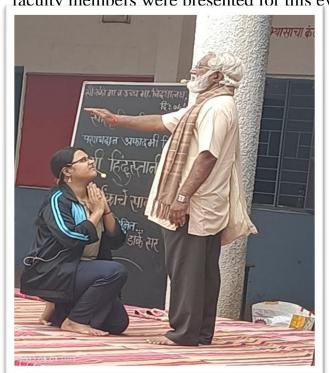

s Dr. Deepa Kshirsagar president Akhil Bhartiy Natya Parishad. Beed.

This is two act play presented two acters and touched many topics like Indian cultural language, education system, cast, religions, Humanity Nature, respect of women, equality, literary writing etc.

P. D. Kulkarni & Komal Patil acted in it & Shailesh Deshmukh handled technical session. The play got very enthusiastic response from audience.

Dr. Deepa Kshirsagar Spock in her presidential address, Play teaches respect and civility of elder's. Dr. Kshirsagar madam also focus on importance of such type of cultural program for the students and finally madam given good wishes to pasaydan academy their next show.

The over all program was very good and near about 150 students, 10 faculty members were presented for this event





| Name of the event               | Youth Festival                                |
|---------------------------------|-----------------------------------------------|
| Organised /sponsor by           | Department of Dramatics and BAMU. University. |
| Date of event                   | 16 <sup>th</sup> to 19 <sup>th</sup> Oct 2022 |
| Number of students participated | 22                                            |
| Number of teachers participated | 03                                            |

# **Summary event**

The 22 students of Drama department were participated in Youth festival organized by Dr. Babasaheb Ambedkar Marathwada university during 16 to 19 October 2022 at university campus. The students have participated various cultural events like, flock dance, group dance, on