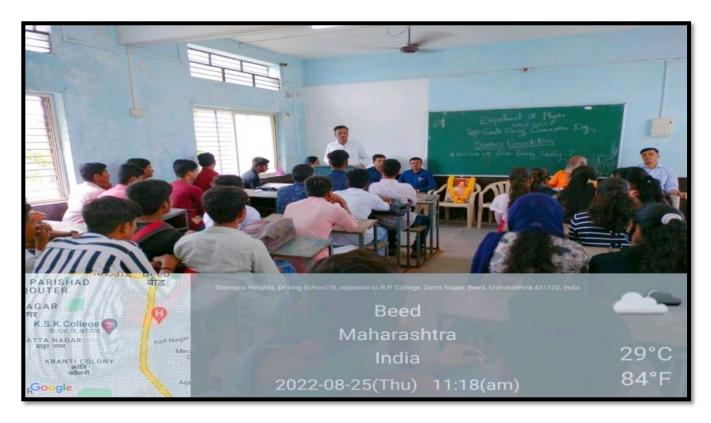

### Rajiv Gandhi Energy Conservation Day

On 20, August 2018, On the occasion of Rajiv Gandhi Akshy Urja Din, Department organized elocution competition, for the college students. The main aim of this programme was to create awareness about the electricity conservation.

This competition was inaugurated by principal of college, Dr. Deepa Kshirsagar. vice Principal Dr. A.S. Hange, Prof. Sayyad Lala, P.G. Director, Dr. Rekha Gulve, Supervisor Prof. Khande S.S presided over the function. Dr. S.V. kshirsagar, vice Principal and head of the department of physics guided for Competition. Dr. Deepa kshirsagar delivered an inaugural speech. In the inaugural Speech, she said that, Today, there is scarcity of energy and the demand for energy is increasing, Due to Increasing population, change of lifestyle due to globalization, Increasing use of Electronic Devices, It is a collective responsibility to overcome this problem. Everyone should fulfill this responsibility. This is a campaign in terms of energy development, only then will be the development of the individual and nation. Dr. P.R. Maheshmalkar delivered an introductory speech. She declared the picture of departmental activities & Aim behind the competition through her speech. 16 Students were participated in the competition.