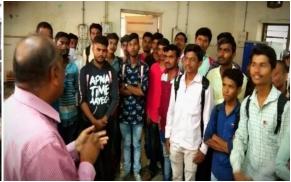

The Students collected the information about the generation of electricity and propagation of it.

Department of Physics was organized an educational Tour at Wind energy project, sautada Ta. Patoda Dist. Beed. 30 Students of B. Sc I, II and III year were actively participated in this educational Tour. The Students had got the information about the generation of electricity and propagation of it. They are also familiar with different energy projects in Maharashtra. The detailed information was given by the technician Mr. Tekale. The Tour Was Informative for Students. Dr. Deepa Kshirsagar, Principal, Vice Principal Dr. Abasaheb Hange Dr. Shivanand Kshirsagar Vice Principal and HOD of the Dept. Guided for the success of this Tour. Dr.

Pradnya Mahesmalkar, Prof. Gajanan Shreemangale, Mathematics Dept, Prof Rupesh kokate , Prof. Anand Shingare worked hard to make the tour successful.

Dr. Maheshmalkar P.R. Delivering a Lecture on C.V Raman on the occasion of National Science day at Swa. Sawarkar college, Beed, as a Chief Guest and respected Dias