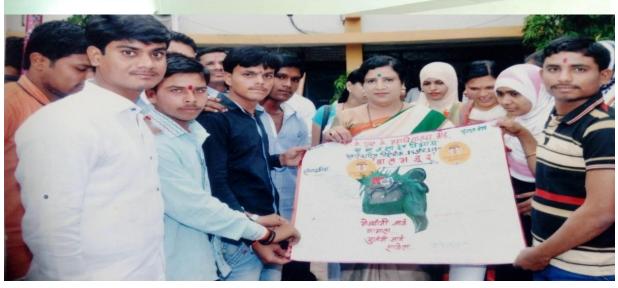

### Rajiv Gandhi Energy Conservation Day

On 20, August 2018, On the occasion of Rajiv Gandhi Akshy Urja Din, Department organized elocution competition, for the college students. The main aim of this programme was to create awareness about the electricity conservation.

This competition was inaugurated by principal of college, Dr. Deepa Kshirsagar. vice Principal Dr. A.S. Hange, Prof. Sayyad Lala, P.G. Director, Dr. Rekha Gulve, Supervisor Prof. Khande S.S presided over the function. Dr. S.V. kshirsagar, vice Principal and head of the department of physics guided for Competition. Dr. Deepa kshirsagar delivered an inaugural speech. In the inaugural Speech, she said that, Today, there is scarcity of energy and the demand for energy is increasing, Due to Increasing population, change of lifestyle due to globalization, Increasing use of Electronic Devices, It is a collective responsibility to overcome this problem. Everyone should fulfill this responsibility. This is a campaign in terms of energy development, only then will be the development of the individual and nation. Dr. P.R. Maheshmalkar delivered an introductory speech. She declared the picture of departmental activities & Aim behind the competition through her speech. 16 Students were participated in the competition.