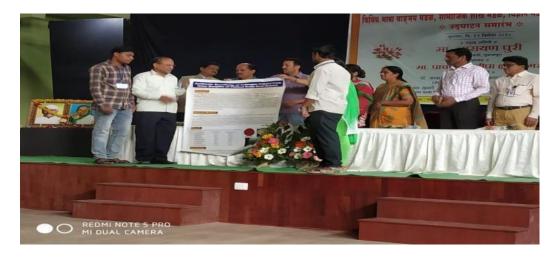

### Rajiv Gandhi Energy Conservation Day

On 20, August 2018, On the occasion of Rajiv Gandhi Akshy Urja Din, Department organized elocution competition, for the college students. The main aim of this programme was to create awareness about the electricity conservation.

This competition was inaugurated by principal of college, Dr. Deepa Kshirsagar. vice Principal Dr. A.S. Hange, Prof. Sayyad Lala, P.G. Director, Dr. Rekha Gulve, Supervisor Prof. Khande S.S presided over the function. Dr. S.V. kshirsagar, vice Principal and head of the department of physics guided for Competition. Dr. Deepa kshirsagar delivered an inaugural speech. In the inaugural Speech, she said that, Today, there is scarcity of energy and the demand for energy is increasing, Due to Increasing population, change of lifestyle due to globalization, Increasing use of Electronic Devices, It is a collective responsibility to overcome this problem. Everyone should fulfill this responsibility. This is a campaign in terms of energy development, only then will be the development of the individual and nation. Dr. P.R. Maheshmalkar delivered an introductory speech. She declared the picture of departmental activities & Aim behind the competition through her speech. 16 Students were participated in the competition.

On the occasion of Rajiv Gandhi Akshy Urja Din, Hon'ble principal Dr. Deepa Kshirsagar. vice Principal Dr. A.S. HangeP.G. Director, Dr. Rekha Gulve and Departmental Staff

Hon'ble Principal Dr. Deepa Kshirsagar, delivering inaugural speech