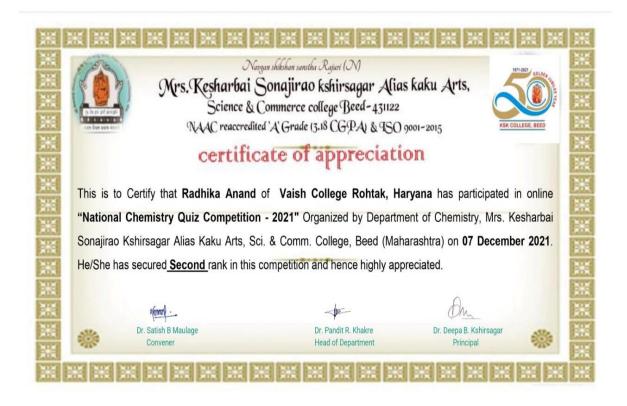

of event : --

Chief Guest of event : --

Number of participants: 1732

Contact person's Name: Dr. P. R. Khakre

#### **Summary of the Event**

Department of Chemistry conducted Online National Level Chemistry Quiz Competition for under graduate students of all over country on date 07 December 2021. The total 1732 students were participated from various states of country. The first prize goes to Devesh Kumar Yadav of St. Xavier's College Mumbai, Second prize goes to Radhika Anand of Vaish College Rohtak, Hariyana and Propalli Bhattacharjee of St. Xavier's College Mumbai and Third prize goes to Arunadoy Naskar of Maulana Azad College, Kolkatta.

1732 students were participated as beneficiaries of the Online National Level Chemistry Quiz Competition and made the competition grand success













## केएसके महाविद्यालयात केमिस्ट्रीची क्रिज स्पर्धा

#### प्रतिनिधी। बीड

दि.७: माजी मंत्री जयदत्त सीरसागर यांच्या वाढदिवासातिभित्त येथील केएसके कला, विज्ञान व वाणिज्य महाविद्यालयाच्या रसायनशास्त्र विभागामार्फत ७ डिसेंबर रोजी ऑनलाईन नेंशनल केमिस्ट्री किज प्रश्न मंजुषा स्पर्धे वे आयोजन करण्यात आले होते. प्राचार्य डॉ.दीण सीरसागर यांच्या मार्गदर्शनाखाली ही स्पर्ध धेण्यात आली.

अला. पुष्ठिम बंगाल, मध्य प्रदेश, छत्तीसगड, दिही, मध्यप्रदेश आंध्रप्रदेश, कर्नाटक महाराष्ट्रा राज्यामधून केमिस्ट्री विभाग स्पर्धे

ला एक्ण १४५८ विद्याध्यांनी
सहमाग नेंदवला. महाविद्यालयाच्या
प्राचार्य डॉ.दीपा क्षीरसागर यांनी
सर्व विद्याध्यांचे अभिनंदन केले.
डॉ.राजा मचाले, उपप्राचार्य डॉ. आबासाहेब हांगे, डॉ.शिवानंद क्षीरसागर, पदल्युत्तर विभाग प्रमुख डॉ.रेखा गुळवे, उपप्राचार्य छं. एल.एन.सय्यद, कमवि पर्यवेशक जालंदर