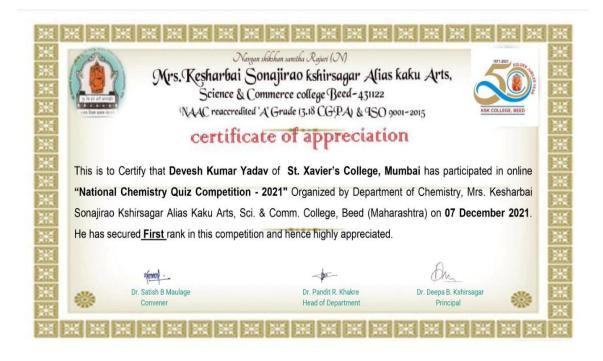

vent : --

Chief Guest of event : --

Number of participants: 1732

Contact person's Name: Dr. P. R. Khakre

#### **Summary of the Event**

Department of Chemistry conducted Online National Level Chemistry Quiz Competition for under graduate students of all over country on date 07 December 2021. The total 1732 students were participated from various states of country. The first prize goes to Devesh Kumar Yadav of St. Xavier's College Mumbai, Second prize goes to Radhika Anand of Vaish College Rohtak, Hariyana and Propalli Bhattacharjee of St. Xavier's College Mumbai and Third prize goes to Arunadoy Naskar of Maulana Azad College, Kolkatta.

1732 students were participated as beneficiaries of the Online National Level Chemistry Quiz Competition and made the competition grand success













## केएसके महाविद्यालयात केमिस्ट्रीची क्रिज स्पर्धा

#### प्रतिनिधी। बीड

दि.७: माजी मंत्री जयदत्त सीरसागर यांच्या वाढदिवासातिभित्त येथील केएसके कला, विज्ञान व वाणिज्य महाविद्यालयाच्या रसायनशास्त्र विभागामार्फत ७ डिसेंबर रोजी ऑनलाईन नेंशनल केमिस्ट्री किज प्रश्न मंजुषा स्पर्धे वे आयोजन करण्यात आले होते. प्राचार्य डॉ.दीण सीरसागर यांच्या मार्गदर्शनाखाली ही स्पर्ध धेण्यात आली.

अला. पुष्ठिम बंगाल, मध्य प्रदेश, छत्तीसगड, दिही, मध्यप्रदेश आंध्रप्रदेश, कर्नाटक महाराष्ट्रा राज्यामधून केमिस्ट्री विभाग स्पर्धे

ला एक्ण १४५८ विद्याध्यांनी
सहमाग नेंदवला. महाविद्यालयाच्या
प्राचार्य डॉ.दीपा क्षीरसागर यांनी
सर्व विद्याध्यांचे अभिनंदन केले.
डॉ.राजा मचाले, उपप्राचार्य डॉ. आबासाहेब हांगे, डॉ.शिवानंद क्षीरसागर, पदल्युत्तर विभाग प्रमुख डॉ.रेखा गुळवे, उपप्राचार्य छं. एल.एन.सय्यद, कमवि पर्यवेशक जालंदर कोळे