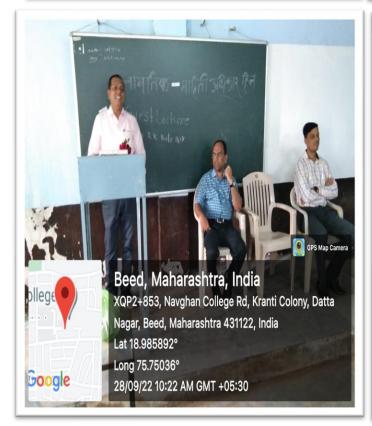

Dr. P.R. Maheshmalkar delivered an introductory speech

Active Participation of Students and Staff during elocution competition

The judge of the competition Prof. Shastri S.G., Prof. Malode S.S, Prof. Jadhav A.D. & Dr. Pradnya Maheshmalkar, were present during elocution competition and the participants