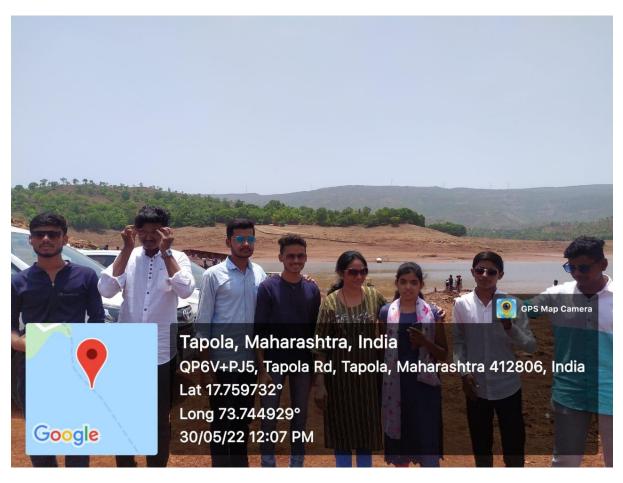

The Students collected the information about the generation of electricity and propagation of it.

Department of Physics was organized an educational Tour at Wind energy project, sautada Ta. Patoda Dist. Beed. 30 Students of B. Sc I, II and III year were actively participated in this educational Tour. The Students had got the information about the generation of electricity and propagation of it. They are also familiar with different energy projects in Maharashtra. The detailed information was given by the technician Mr. Tekale. The Tour Was Informative for Students. Dr. Deepa Kshirsagar, Principal, Vice Principal Dr. Abasaheb Hange Dr. Shivanand Kshirsagar Vice Principal and HOD of the Dept. Guided for the success of this Tour. Dr.