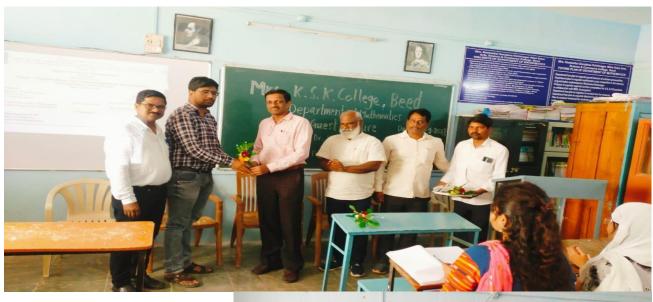

### Rajiv Gandhi Energy Conservation Day

On 20, August 2018, On the occasion of Rajiv Gandhi Akshy Urja Din, Department organized elocution competition, for the college students. The main aim of this programme was to create awareness about the electricity conservation.

This competition was inaugurated by principal of college, Dr. Deepa Kshirsagar. vice Principal Dr. A.S. Hange, Prof. Sayyad Lala, P.G. Director, Dr. Rekha Gulve, Supervisor Prof. Khande S.S presided over the function. Dr. S.V. kshirsagar, vice Principal and head of the department of physics guided for Competition. Dr. Deepa kshirsagar delivered an inaugural speech. In the inaugural Speech, she said that, Today, there is scarcity of energy and the demand for energy is increasing, Due to Increasing population, change of lifestyle due to globalization, Increasing use of Electronic Devices, It is a collective responsibility to overcome this problem. Everyone should fulfill this responsibility. This is a campaign in terms of energy development, only then will be the development of the individual and nation. Dr. P.R. Maheshmalkar delivered an introductory speech. She declared the picture of departmental activities & Aim behind the competition through her speech. 16 Students were participated in the competition.