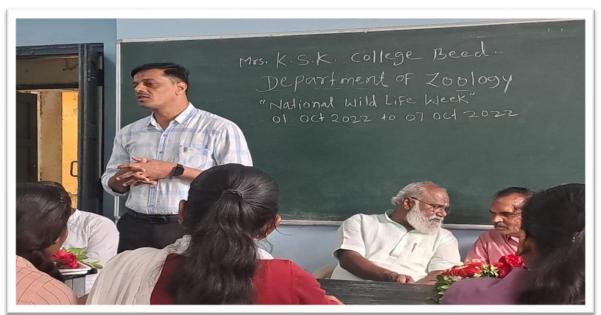

## **Event Report 2018-2019 Department of Zoology**

Name of the event :- Wild life Quiz competition

Organized /Sponsored by :- Dept. of zoology

Date of event : 3/10/2018

Location of event: - Hall No-58

President of event: -

### **Summary of event**

Wild life quiz competition was organized by the dept. of Zoology in our College Mrs.Kesharbai Sonajirao Kshirsagar Alias kaku college of Arts, Science & Commerce College on 3<sup>rd</sup> October 2018. Time 11.00 am

The purpose of the event was revealed by Dr.Shelke A.N. (Asst.professor). He Had detailed the event in brief to participants to improve the knowledge of student about environment & wild life conservation of Animals .which are the endangered species on earth