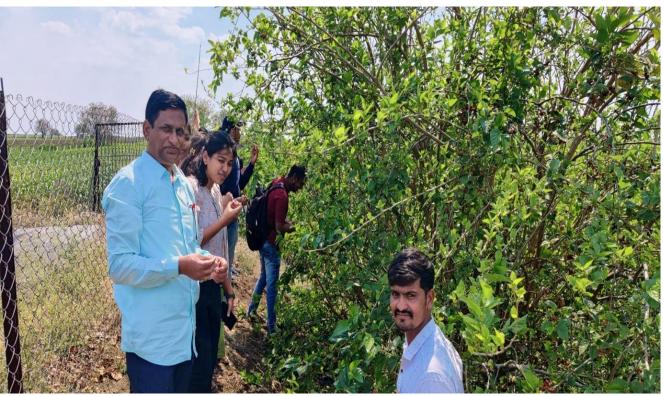

### **Event Details**

On February 12, 2019, 36 students from the Department of Botany at Mrs. KSK College in Beed embarked on a highly informative study tour to Vasantrao Naik Krishi Vidyapeeth in Parbhani. The primary aim of this educational trip was to provide students with practical exposure to the fields of horticultural entomology, pathology, and to explore the advanced laboratories at the university.

The study tour to Vasantrao Naik Krishi Vidyapeeth provided numerous benefits to the participating students:

- 1. Enhanced Understanding: Students deepened their knowledge of horticultural entomology and pathology, critical for effective plant health management in agriculture.
- 2. Practical Experience: Observing and participating in laboratory experiments and practical demonstrations enhanced their practical skills and understanding of research methods.
- 3. Networking: The visit allowed students to connect with experts, researchers, and faculty, potentially opening doors to future academic and career opportunities.
- 4. Inspiration: The exposure to advanced research and cutting-edge facilities inspired students to consider higher studies and research in the field of botany.