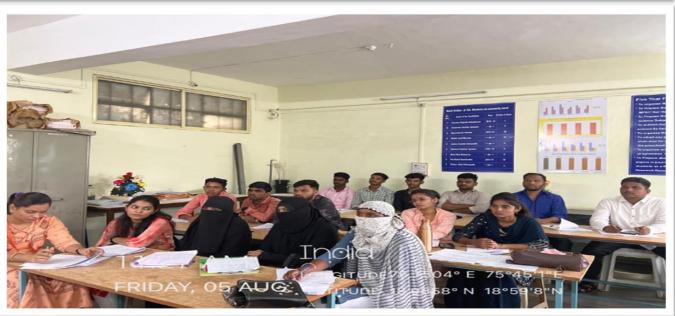

lege

Beed

Date of Event : 05.08.2022

Location of event : Home Science Department, Hall No 25

Resource person : Dr.Shaikh A.R

Number of participants : 20

Contact person's Name : Professor Nuzhat Sultana

#### **Summary of the Event**

Home Science has organized workshop on Computer applications in Maternal and child nutrition to celebrate Breast feeding week. Resource person Dr. Shaikh A.R. explained students about how to store information of child about age, sex. Height, weight, vaccination schedule and mortality type and frequency of diseases faced by children. Also, weaning food files can store information about food items and their nutritive value, quantity per serving, planning varieties of weaning foods with it's schedule. It is important for growth and development of child.





Name of the event : Wall paper Publication **Topic** : **Madhubani Painting** 

Organized / Sponsored by : Home Science Department.

Date of Event : 15.08.2022

Location of event : Mrs. K.S.K. College, Beed

Resource person : Hon. Dr. Bharatbhushan Kshirsagar,

Number of participants : 01

Contact person's Name : Professor Maya Khandat

## **Summary of the Event**

On the occasion of celebration of Independence Day wall paper has been published on the topic Madhubani painting by Priyanka Bachute, M.A.S.Y. student under the guidance of Prof. Maya Khandat. On this occasion, Hon. Dr. Bharatbhushan Kshirsagar, Principal Dr. Deepa Kshirsagar, vice principal Dr. S.V. Kshirsagar were present,





Name of the event : Workshop on Mocktail –nonalcoholic

drinks

Organized / Sponsored by : Home Sc