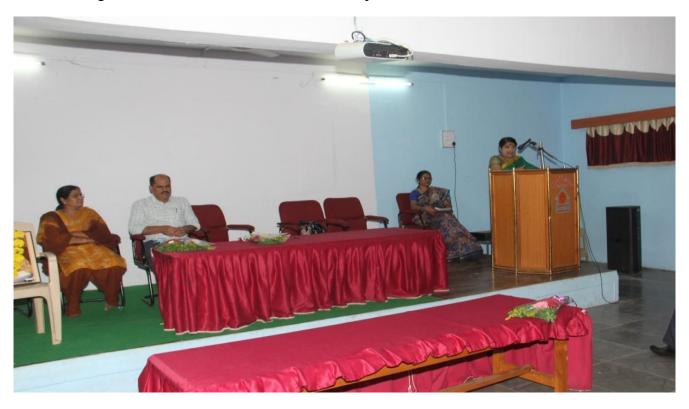

This competition was inaugurated by principal of college, Dr. Deepa Kshirsagar. vice Principal Dr. A.S. Hange, Prof. Sayyad Lala, P.G. Director, Dr. Rekha Gulve, Supervisor Prof. Khande S.S presided over the function. Dr. S.V. kshirsagar, vice Principal and head of the department of physics guided for Competition. Dr. Deepa kshirsagar delivered an inaugural speech. In the inaugural Speech, she said that, Today, there is scarcity of energy and the demand for energy is increasing, Due to Increasing population, change of lifestyle due to globalization, Increasing use of Electronic Devices, It is a collective responsibility to overcome this problem. Everyone should fulfill this responsibility. This is a campaign in terms of energy development, only then will be the development of the individual and nation. Dr. P.R. Maheshmalkar delivered an introductory speech. She declared the picture of departmental activities & Aim behind the competition through her speech. 16 Students were participated in the competition.