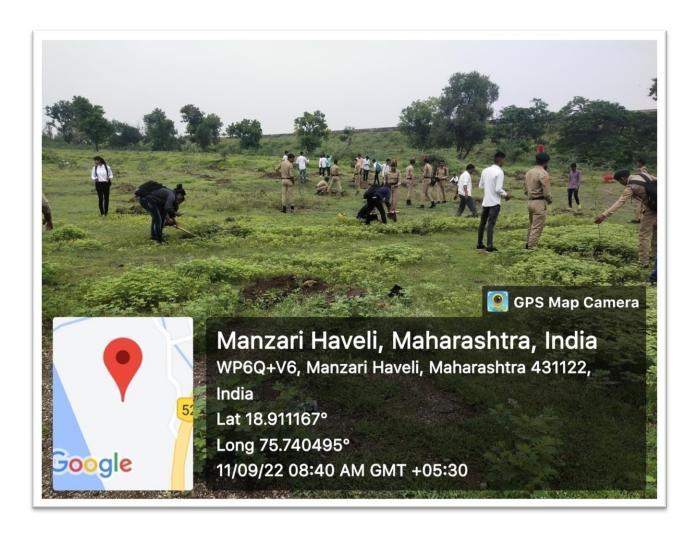

The Students collected the information about the generation of electricity and propagation of it.

Department of Physics was organized an educational Tour at Wind energy project, sautada Ta. Patoda Dist. Beed. 30 Students of B. Sc I, II and III year were actively participated in this educational Tour. The Students had got the information about the generation of electricity and propagation of it. They are also familiar with different energy projects in Maharashtra. The detailed information was given by the technician Mr. Tekale. The Tour Was Informative for Students. Dr. Deepa Kshirsagar, Principal, Vice Principal Dr. Abasaheb Hange Dr. Shivanand Kshirsagar Vice Principal and HOD of the Dept. Guided for the success of this Tour. Dr.