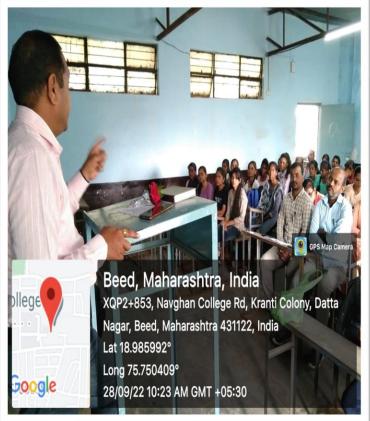

Dr. P.R. Maheshmalkar delivered an introductory speech

Active Participation of Students and Staff during elocution competition

The judge of the competition Prof. Shastri S.G., Prof. Malode S.S, Prof. Jadhav A.D. & Dr. Pradnya Maheshmalkar, were present during elocution competition and the participants