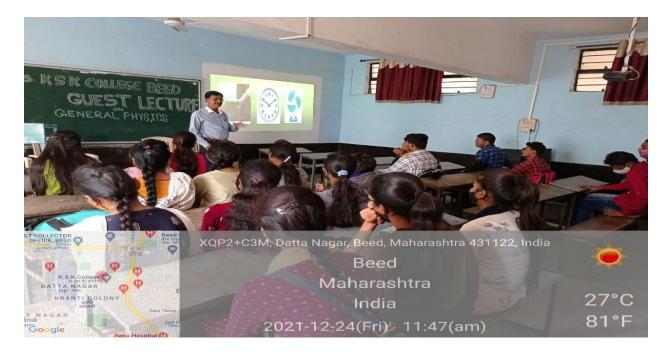

### Rajiv Gandhi Energy Conservation Day

On 20, August 2018, On the occasion of Rajiv Gandhi Akshy Urja Din, Department organized elocution competition, for the college students. The main aim of this programme was to create awareness about the electricity conservation.

This competition was inaugurated by principal of college, Dr. Deepa Kshirsagar. vice Principal Dr. A.S. Hange, Prof. Sayyad Lala, P.G. Director, Dr. Rekha Gulve, Supervisor Prof. Khande S.S presided over the function. Dr. S.V. kshirsagar, vice Principal and head of the department of physics guided for Competition. Dr. Deepa kshirsagar delivered an inaugural speech. In the inaugural Speech, she said that, Today, there is scarcity of energy and the demand for energy is increasing, Due to Increasing population, change of lifestyle due to globalization, Increasing use of Electronic Devices, It is a collective responsibility to overcome this problem. Everyone should fulfill this responsibility. This is a campaign in terms of energy development, only then will be the development of the individual and nation. Dr. P.R. Maheshmalkar delivered an introductory speech. She declared the picture of departmental activities & Aim behind the competition through her speech. 16 Students were participated in the competition.