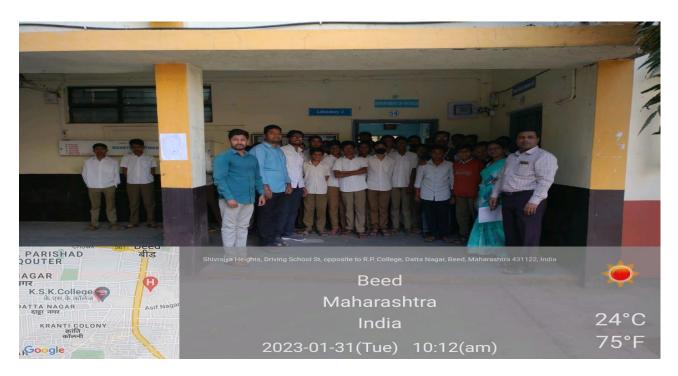

### Rajiv Gandhi Energy Conservation Day

On 20, August 2018, On the occasion of Rajiv Gandhi Akshy Urja Din, Department organized elocution competition, for the college students. The main aim of this programme was to create awareness about the electricity conservation.

This competition was inaugurated by principal of college, Dr. Deepa Kshirsagar. vice Principal Dr. A.S. Hange, Prof. Sayyad Lala, P.G. Director, Dr. Rekha Gulve, Supervisor Prof. Khande S.S presided over the function. Dr. S.V. kshirsagar, vice Principal and head of the department of physics guided for Competition. Dr. Deepa kshirsagar delivered an inaugural speech. In the inaugural Speech, she said that, Today, there is scarcity of energy and the demand for energy is increasing, Due to Increasing population, change of lifestyle due to globalization, Increasing use of Electronic Devices, It is a collective responsibility to overcome this problem. Everyone should fulfill this responsibility. This is a campaign in terms of energy development, only then will be the development of the individual and nation. Dr. P.R. Maheshmalkar delivered an introductory speech. She declared the picture of departmental activities & Aim behind the competition through her speech. 16 Students were participated in the competition.