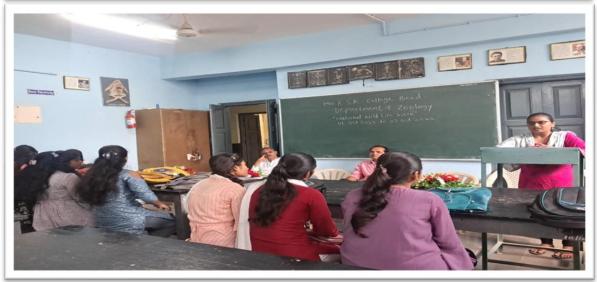

## **Event Report 2018-2019 Department of Zoology**

Name of the event :- Wild life Quiz competition

Organized /Sponsored by :- Dept. of zoology

Date of event : 3/10/2018

Location of event: - Hall No-58

President of event: -

### **Summary of event**

Wild life quiz competition was organized by the dept. of Zoology in our College Mrs.Kesharbai Sonajirao Kshirsagar Alias kaku college of Arts, Science & Commerce College on 3<sup>rd</sup> October 2018. Time 11.00 am

The purpose of the event was revealed by Dr.Shelke A.N. (Asst.professor). He Had detailed the event in brief to participants to improve the knowledge of student about environment & wild life conservation of Animals .which are the endangered species on earth