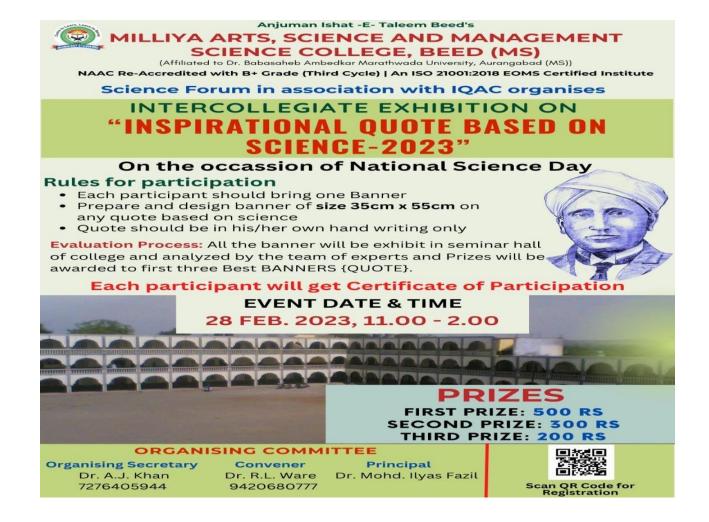

50 AM Science & Commerce College Beed-431122





Name of the event : Participation in "Inspirational quote based on Science -2023"

Organized / Sponsored by : Milliya College Beed
Date of event : 28 February 2023
Location of event : Milliya College, Beed

President of event : -Chief guest of event : -Number of participants : --

Contact person's Name : Dr. P. R. Khakre

#### **Summary of the Event**

The Student of chemistry department, Pawan Shahadev Glolap B. Sc. III year has participated in Intercollegiate Exhibition on "INSPIRATIONAL QUOTE BASED ON SCIENCE-2023" on the occasion of National Science Day, organized by Milliya College, Beed. He has got second prize in this exhibition. Dr. S. V. Gayakwad, Assistant professor, department of chemistry motivate and guide his for exhibition.





Name of the event : Participation in "Science Exhibition"

Organized / Sponsored by : Science Association of College Date of event : 04 Oct 2022 and 09 Feb 2023

Location of event : Milliya College, Beed

President of event : -Chief guest of event : -Number of participants : --

Contact person's Name : Dr. P. R. Khakre

#### **Summary of the Event**

The Students of chemistry department, has actively participated in District level science exhibition organized by science association of college on 04 Oct. 2022 and Second science exhibition on the occasion of Annual gathering of college on dated 09 Feb-2023. The students ofdepartment prepare some innovative science models and poster on recent issue of chemistry and presented in science exhibition. All the staff members of the department m