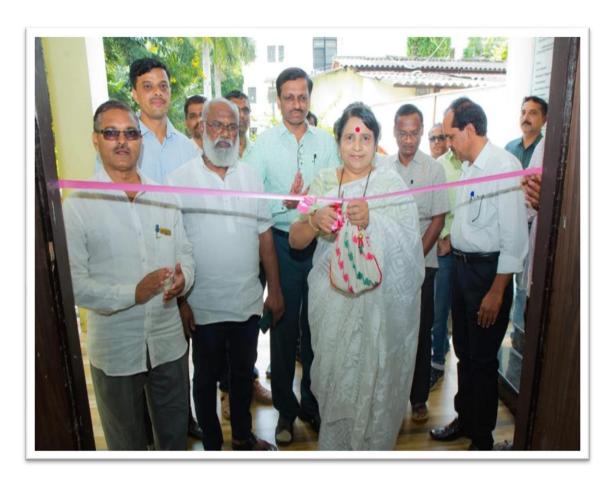

### **Event Report**

| Name of Event                  | Study Tour Visit                           |
|--------------------------------|--------------------------------------------|
| Date                           | 12-02-2019                                 |
| Organized By                   | Department of Botany                       |
| Place visited                  | Vasantrao Naik Krishi Vidyapeeth Parbhani. |
| Number of Teacher participated | 03                                         |
| Number of Student participated | 36                                         |

### **Event Details**

On February 12, 2019, 36 students from the Department of Botany at Mrs. KSK College in Beed embarked on a highly informative study tour to Vasantrao Naik Krishi Vidyapeeth in Parbhani. The primary aim of this educational trip was to provide students with practical exposure to the fields of horticultural entomology, pathology, and to explore the advanced laboratories at the university.