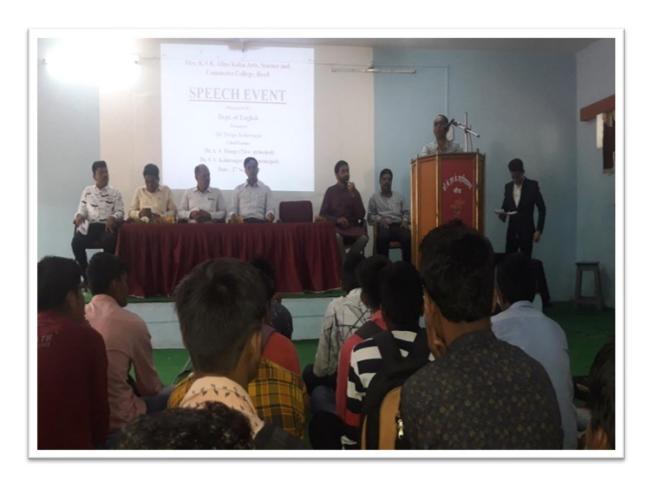

### Rajiv Gandhi Energy Conservation Day

On 20, August 2018, On the occasion of Rajiv Gandhi Akshy Urja Din, Department organized elocution competition, for the college students. The main aim of this programme was to create awareness about the electricity conservation.

This competition was inaugurated by principal of college, Dr. Deepa Kshirsagar. vice Principal Dr. A.S. Hange, Prof. Sayyad Lala, P.G. Director, Dr. Rekha Gulve, Supervisor Prof. Khande S.S presided over the function. Dr. S.V. kshirsagar, vice Principal and head of the department of physics guided for Competition. Dr. Deepa kshirsagar delivered an inaugural speech. In the inaugural Speech, she said that, Today, there is scarcity of energy and the demand for energy is increasing, Due to Increasing population, change of lifestyle due to globalization, Increasing use of Electronic Devices, It is a collective responsibility to overcome this problem. Everyone should fulfill this responsibility. This is a campaign in terms of energy development, only then will be the development of the individual and nation. Dr. P.R. Maheshmalkar delivered an introductory speech. She declared the picture of departmental activities & Aim behind the competition through her speech. 16 Students were participated in the competition.

On the occasion of Rajiv Gandhi Akshy Urja Din, Hon'ble principal Dr. Deepa Kshirsagar. vice Principal Dr. A.S. HangeP.G. Director, Dr. Rekha Gulve and Departmental Staff

Hon'ble Principal Dr. Deepa Kshirsagar, delivering inaugural speech