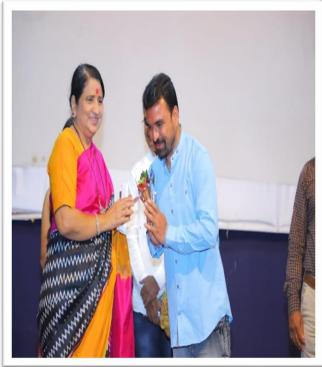

### Rajiv Gandhi Energy Conservation Day

On 20, August 2018, On the occasion of Rajiv Gandhi Akshy Urja Din, Department organized elocution competition, for the college students. The main aim of this programme was to create awareness about the electricity conservation.

This competition was inaugurated by principal of college, Dr. Deepa Kshirsagar. vice Principal Dr. A.S. Hange, Prof. Sayyad Lala, P.G. Director, Dr. Rekha Gulve, Supervisor Prof. Khande S.S presided over the function. Dr. S.V. kshirsagar, vice Principal and head of the department of physics guided for Competition. Dr. Deepa kshirsagar delivered an inaugural speech. In the inaugural Speech, she said that, Today, there is scarcity of energy and the demand for energy is increasing, Due to Increasing population, change of lifestyle due to globalization, Increasing use of Electronic Devices, It is a collective responsibility to overcome this problem. Everyone should fulfill this responsibility. This is a campaign in terms of energy development, only then will be the development of the individual and nation. Dr. P.R. Maheshmalkar delivered an introductory speech. She declared the picture of departmental activities & Aim behind the competition through her speech. 16 Students were participated in the competition.