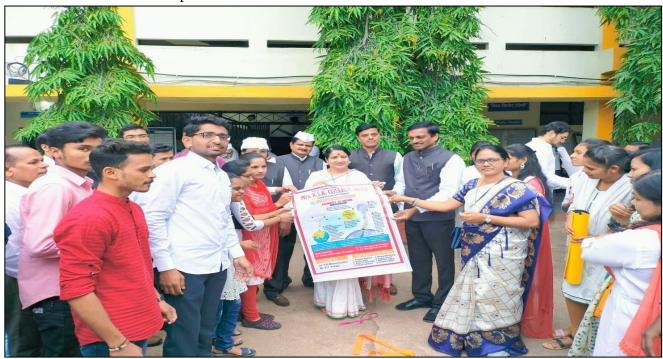

### Rajiv Gandhi Energy Conservation Day

On 20, August 2018, On the occasion of Rajiv Gandhi Akshy Urja Din, Department organized elocution competition, for the college students. The main aim of this programme was to create awareness about the electricity conservation.

This competition was inaugurated by principal of college, Dr. Deepa Kshirsagar. vice Principal Dr. A.S. Hange, Prof. Sayyad Lala, P.G. Director, Dr. Rekha Gulve, Supervisor Prof. Khande S.S presided over the function. Dr. S.V. kshirsagar, vice Principal and head of the department of physics guided for Competition. Dr. Deepa kshirsagar delivered an inaugural speech. In the inaugural Speech, she said that, Today, there is scarcity of energy and the demand for energy is increasing, Due to Increasing population, change of lifestyle due to globalization, Increasing use of Electronic Devices, It is a collective responsibility to overcome this problem. Everyone should fulfill this responsibility. This is a campaign in terms of energy development, only then will be the development of the individual and nation. Dr. P.R. Maheshmalkar delivered an introductory speech. She declared the picture of departmental activities & Aim behind the competition through her speech. 16 Students were participated in the competition.