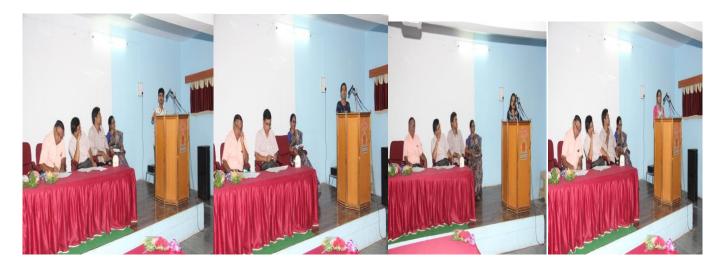

### Rajiv Gandhi Energy Conservation Day

On 20, August 2018, On the occasion of Rajiv Gandhi Akshy Urja Din, Department organized elocution competition, for the college students. The main aim of this programme was to create awareness about the electricity conservation.

This competition was inaugurated by principal of college, Dr. Deepa Kshirsagar. vice Principal Dr. A.S. Hange, Prof. Sayyad Lala, P.G. Director, Dr. Rekha Gulve, Supervisor Prof. Khande S.S presided over the function. Dr. S.V. kshirsagar, vice Principal and head of the department of physics guided for Competition. Dr. Deepa kshirsagar delivered an inaugural speech. In the inaugural Speech, she said that, Today, there is scarcity of energy and the demand for energy is increasing, Due to Increasing population, change of lifestyle due to globalization, Increasing use of Electronic Devices, It is a collective responsibility to overcome this problem. Everyone should fulfill this responsibility. This is a campaign in terms of energy development, only then will be the development of the individual and nation. Dr. P.R. Maheshmalkar delivered an introductory speech. She declared the picture of departmental activities & Aim behind the competition through her speech. 16 Students were participated in the competition.

On the occasion of Rajiv Gandhi Akshy Urja Din, Hon'ble principal Dr. Deepa Kshirsagar. vice Principal Dr. A.S. HangeP.G. Director, Dr. Rekha Gulve and Departmental Staff

Hon'ble Principal Dr. Deepa Kshirsagar, delivering inaugural speech

Dr. P.R. Maheshmalkar delivered an introductory speech

Active Participation of Students and Staff during elocution competition

The judge of the competition Prof. Shastri S.G., Prof. Malode S.S, Prof. Jadhav A.D. & Dr. Pradnya Maheshmalkar, were present during elocution competition and the participants