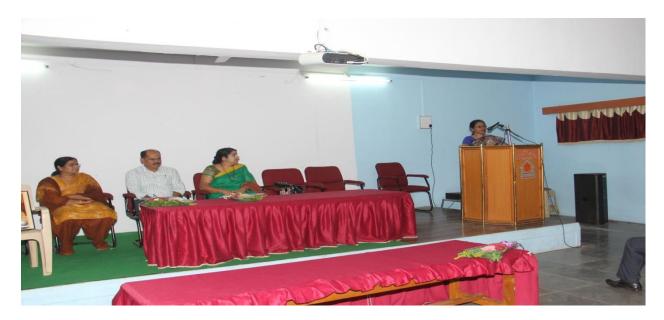

This competition was inaugurated by principal of college, Dr. Deepa Kshirsagar. vice Principal Dr. A.S. Hange, Prof. Sayyad Lala, P.G. Director, Dr. Rekha Gulve, Supervisor Prof. Khande S.S presided over the function. Dr. S.V. kshirsagar, vice Principal and head of the department of physics guided for Competition. Dr. Deepa kshirsagar delivered an inaugural speech. In the inaugural Speech, she said that, Today, there is scarcity of energy and the demand for energy is increasing, Due to Increasing population, change of lifestyle due to globalization, Increasing use of Electronic Devices, It is a collective responsibility to overcome this problem. Everyone should fulfill this responsibility. This is a campaign in terms of energy development, only then will be the development of the individual and nation. Dr. P.R. Maheshmalkar delivered an introductory speech. She declared the picture of departmental activities & Aim behind the competition through her speech. 16 Students were participated in the competition.

Dr. P.R. Maheshmalkar delivered an introductory speech

Active Participation of Students and Staff during elocution competition

The judge of the competition Prof. Shastri S.G., Prof. Malode S.S, Prof. Jadhav A.D. & Dr. Pradnya Maheshmalkar, were present during elocution competition and the participants