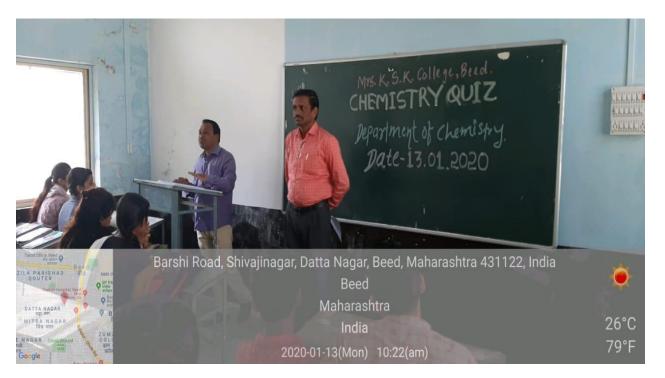

### Rajiv Gandhi Energy Conservation Day

On 20, August 2018, On the occasion of Rajiv Gandhi Akshy Urja Din, Department organized elocution competition, for the college students. The main aim of this programme was to create awareness about the electricity conservation.

This competition was inaugurated by principal of college, Dr. Deepa Kshirsagar. vice Principal Dr. A.S. Hange, Prof. Sayyad Lala, P.G. Director, Dr. Rekha Gulve, Supervisor Prof. Khande S.S presided over the function. Dr. S.V. kshirsagar, vice Principal and head of the department of physics guided for Competition. Dr. Deepa kshirsagar delivered an inaugural speech. In the inaugural Speech, she said that, Today, there is scarcity of energy and the demand for energy is increasing, Due to Increasing population, change of lifestyle due to globalization, Increasing use of Electronic Devices, It is a collective responsibility to overcome this problem. Everyone should fulfill this responsibility. This is a campaign in terms of energy development, only then will be the development of the individual and nation. Dr. P.R. Maheshmalkar delivered an introductory speech. She declared the picture of departmental activities & Aim behind the competition through her speech. 16 Students were participated in the competition.