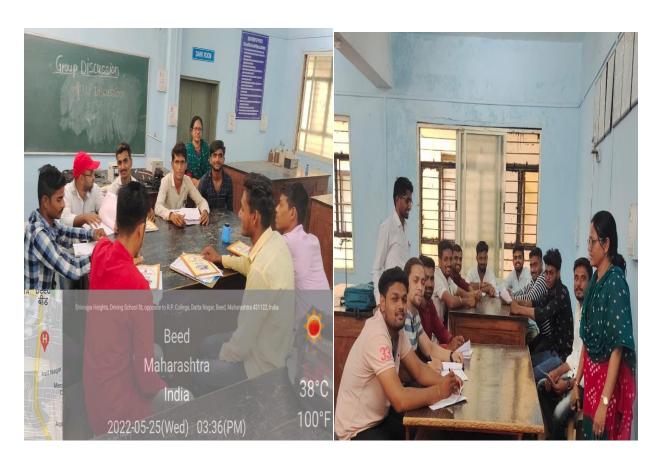

Students of Department Publishing the wall paper by the Auspicious hands of Chief Guest and respected Guests

Students of Department Participated in the Group Discussion

Wind energy project, sautada Ta. Patoda Dist. Beed and Participated Students of Department