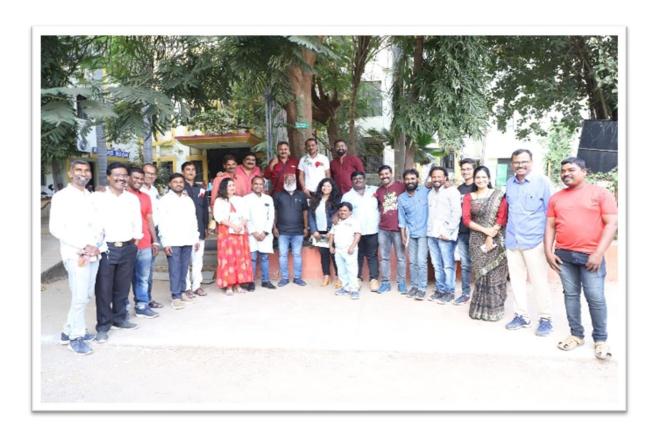

### **Photogallery (2018-2019)**

### Rajiv Gandhi Energy Conservation Day

On 20, August 2018, On the occasion of Rajiv Gandhi Akshy Urja Din, Department organized elocution competition, for the college students. The main aim of this programme was to create awareness about the electricity conservation.

This competition was inaugurated by principal of college, Dr. Deepa Kshirsagar. vice Principal Dr. A.S. Hange, Prof. Sayyad Lala, P.G. Director, Dr. Rekha Gulve, Supervisor Prof. Khande S.S presided over the function. Dr. S.V. kshirsagar, vice Principal and head of the department of physics guided for Competition. Dr. Deepa kshirsagar delivered an inaugural speech. In the inaugural Speech, she said that, Today, there is scarcity of energy and the demand for energy is increasing, Due to Increasing population, change of lifestyle due to globalization, Increasing use of Electronic Devices, It is a collective responsibility to overcome this problem. Everyone should fulfill this responsibility. This is a campaign in terms of energy development, only then will be the development of the individual and nation. Dr. P.R. Maheshmalkar delivered an introductory speech. She declared the picture of departmental activities & Aim behind the competition through her speech. 16 Students were participated in the competition.