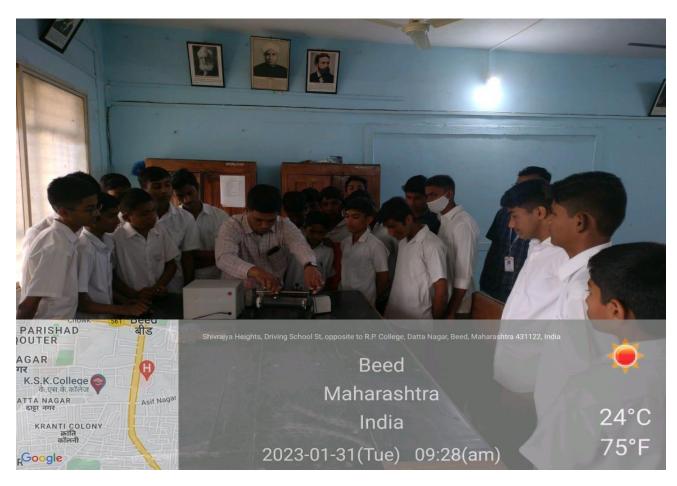

### Rajiv Gandhi Energy Conservation Day

On 20, August 2018, On the occasion of Rajiv Gandhi Akshy Urja Din, Department organized elocution competition, for the college students. The main aim of this programme was to create awareness about the electricity conservation.

This competition was inaugurated by principal of college, Dr. Deepa Kshirsagar. vice Principal Dr. A.S. Hange, Prof. Sayyad Lala, P.G. Director, Dr. Rekha Gulve, Supervisor Prof. Khande S.S presided over the function. Dr. S.V. kshirsagar, vice Principal and head of the department of physics guided for Competition. Dr. Deepa kshirsagar delivered an inaugural speech. In the inaugural Speech, she said that, Today, there is scarcity of energy and the demand for energy is increasing, Due to Increasing population, change of lifestyle due to globalization, Increasing use of Electronic Devices, It is a collective responsibility to overcome this problem. Everyone should fulfill this responsibility. This is a campaign in terms of energy development, only then will be the development of the individual and nation. Dr. P.R. Maheshmalkar delivered an introductory speech. She declared the picture of departmental activities & Aim behind the competition through her speech. 16 Students were participated in the competition.