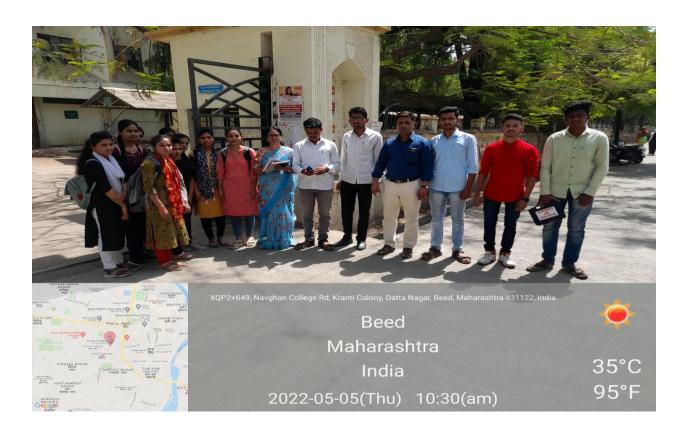

### **Event Report**

| Name of Event                  | Study Tour Visit                           |
|--------------------------------|--------------------------------------------|
| Date                           | 12-02-2019                                 |
| Organized By                   | Department of Botany                       |
| Place visited                  | Vasantrao Naik Krishi Vidyapeeth Parbhani. |
| Number of Teacher participated | 03                                         |
| Number of Student participated | 36                                         |

### **Event Details**

On February 12, 2019, 36 students from the Department of Botany at Mrs. KSK College in Beed embarked on a highly informative study tour to Vasantrao Naik Krishi Vidyapeeth in Parbhani. The primary aim of this educational trip was to provide students with practical exposure to the fields of horticultural entomology, pathology, and to explore the advanced laboratories at the university.