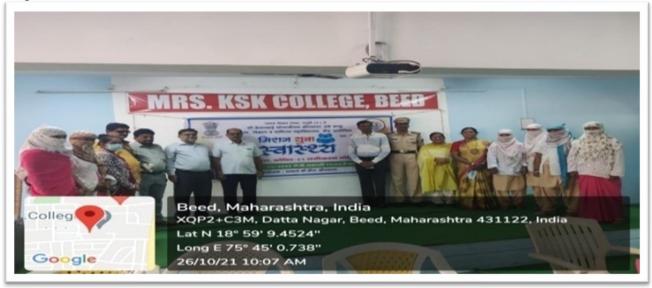

### Rajiv Gandhi Energy Conservation Day

On 20, August 2018, On the occasion of Rajiv Gandhi Akshy Urja Din, Department organized elocution competition, for the college students. The main aim of this programme was to create awareness about the electricity conservation.

This competition was inaugurated by principal of college, Dr. Deepa Kshirsagar. vice Principal Dr. A.S. Hange, Prof. Sayyad Lala, P.G. Director, Dr. Rekha Gulve, Supervisor Prof. Khande S.S presided over the function. Dr. S.V. kshirsagar, vice Principal and head of the department of physics guided for Competition. Dr. Deepa kshirsagar delivered an inaugural speech. In the inaugural Speech, she said that, Today, there is scarcity of energy and the demand for energy is increasing, Due to Increasing population, change of lifestyle due to globalization, Increasing use of Electronic Devices, It is a collective responsibility to overcome this problem. Everyone should fulfill this responsibility. This is a campaign in terms of energy development, only then will be the development of the individual and nation. Dr. P.R. Maheshmalkar delivered an introductory speech. She declared the picture of departmental activities & Aim behind the competition through her speech. 16 Students were participated in the competition.