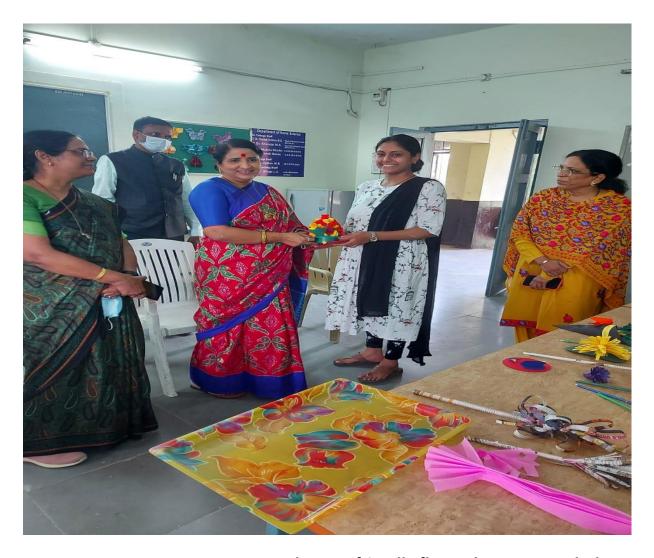

On the occasion of Rajiv Gandhi Akshy Urja Din, Hon'ble principal Dr. Deepa Kshirsagar. vice Principal Dr. A.S. HangeP.G. Director, Dr. Rekha Gulve and Departmental Staff

Hon'ble Principal Dr. Deepa Kshirsagar, delivering inaugural speech

Dr. P.R. Maheshmalkar delivered an introductory speech

Active Participation of Students and Staff during elocution competition

The judge of the competition Prof. Shastri S.G., Prof. Malode S.S, Prof. Jadhav A.D. & Dr. Pradnya Maheshmalkar, were present during elocution competition and the participants

Students of Department Publishing the wall paper by the Auspicious hands of Chief Guest and respected Guests

Students of Department Participated in the Group Discussion

Wind energy project, sautada Ta. Patoda Dist. Beed and Participated Students of Department