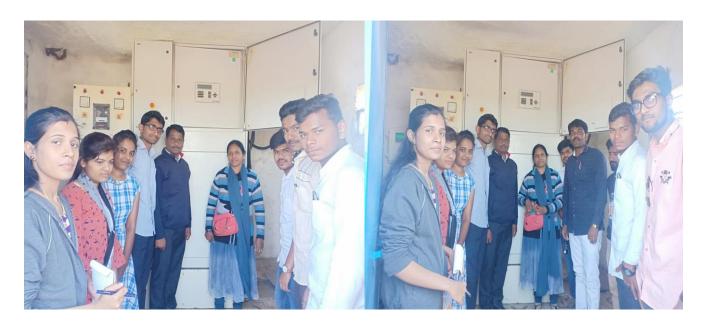

Students of Department Publishing the wall paper by the Auspicious hands of Chief Guest and respected Guests

Students of Department Participated in the Group Discussion

Wind energy project, sautada Ta. Patoda Dist. Beed and Participated Students of Department

The Students collected the information about the generation of electricity and propagation of it.

Department of Physics was organized an educational Tour at Wind energy project, sautada Ta. Patoda Dist. Beed. 30 Students of B. Sc I, II and III year were actively participated in this educational Tour. The Students had got the information about the generation of electricity and propagation of it. They are also familiar with different energy projects in Maharashtra. The detailed information was given by the technician Mr. Tekale. The Tour Was Informative for Students. Dr. Deepa Kshirsagar, Principal, Vice Principal Dr. Abasaheb Hange Dr. Shivanand Kshirsagar Vice Principal and HOD of the Dept. Guided for the success of this Tour. Dr.