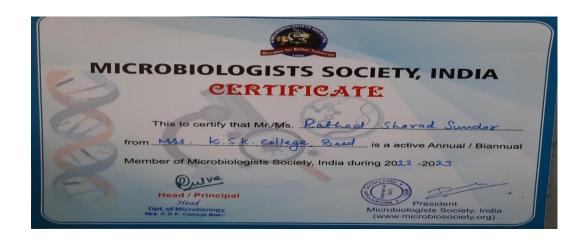

---------|--------------------------------------|
| Prsident                | Dr.A.M. Deshmukh                     |
| Organized/ Sponsored by | Dept. of Microbiology                |
| Date of the event       | 01/06/2022                           |
| President of event      | Dr. D.B.Kshirsagar-Principal         |
| Contact Person name     | Dr.R.M. Gulve                        |
| Number of Participants  | 73 students and 02 teachers          |

### **Summary of the event:**

Microbiology Society India is nonprofit organization, is a membership charity for scientist interested in Microbes, their effects and their practical uses. Dr.A.M. Deshmukh is president of society. We established 'student unit' of society for B.Sc and M.Sc students of Department of Microbiology in K.S.K. College.



# 2) Participation of M.Sc. Students in District level Science exhibition.(04/10/22).

| Name of the event       | District Level Science Exhibition |
|-------------------------|-----------------------------------|
| Title of Posters        | Lumpy disease of cow-Priyanka     |
|                         | Tambe                             |
|                         | 2) Kidny Sone –Shelke Ishwar      |
| Organized/ Sponsored by | Mrs. K.S.K. College,Beed.         |
| Date of the event       | 04/10/2022                        |
| President of event      | Dr. D.B.Kshirsagar-Principal      |
| Chief guest of event    | -                                 |
| Number of Participants  | 03 PG students of Microbiology    |

### **Summary of the event:**

Mrs. K.S.K. college organize District l