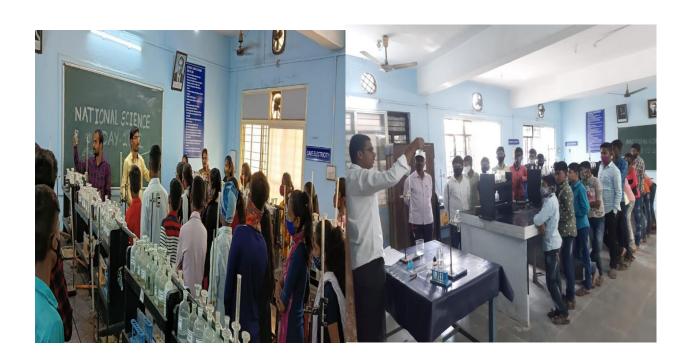

### Rajiv Gandhi Energy Conservation Day

On 20, August 2018, On the occasion of Rajiv Gandhi Akshy Urja Din, Department organized elocution competition, for the college students. The main aim of this programme was to create awareness about the electricity conservation.

This competition was inaugurated by principal of college, Dr. Deepa Kshirsagar. vice Principal Dr. A.S. Hange, Prof. Sayyad Lala, P.G. Director, Dr. Rekha Gulve, Supervisor Prof. Khande S.S presided over the function. Dr. S.V. kshirsagar, vice Principal and head of the department of physics guided for Competition. Dr. Deepa kshirsagar delivered an inaugural speech. In the inaugural Speech, she said that, Today, there is scarcity of energy and the demand for energy is increasing, Due to Increasing population, change of lifestyle due to globalization, Increasing use of Electronic Devices, It is a collective responsibility to overcome this problem. Everyone should fulfill this responsibility. This is a campaign in terms of energy development, only then will be the development of the individual and nation. Dr. P.R. Maheshmalkar delivered an introductory speech. She declared the picture of departmental activities & Aim behind the competition through her speech. 16 Students were participated in the competition.

The subjects for this competition were

- 1) Energy generation methods
- 2) Various sources of Energy
- 3) Energy saving and nation development
- 4) Energy Problems and solutions ahead of future India

The competition was judged by the physics teacher Prof. Shastri S.G. & Prof. Malode S.S. From all Participants 4 Participants selected for 1<sup>st</sup>, 2<sup>nd</sup>, 3<sup>rd</sup>& Consolation prize & awards were given by the hands of respected Dias. First Prize – Kute Vishal Bhausaheb,

Second Prize – Kshirsagar Minal Nagesh, Third Prize – Kudke Amruta Tukaram, Consolation prize- Suryanshi Sayali Dattatrya

This programmes was anchored by Dr. P.R. Maheshmalkar & Vote of thanks was proposed by Prof. Kokate R.Y. All B.sc. I, II, III year (50) students were present for this programme. In this programme, Physics Dept., college staff, students also involved & Cooperated. Efforts are made by Prof. A.D. Jadhav and Shree.Darade Vishnu for completion of this programme.