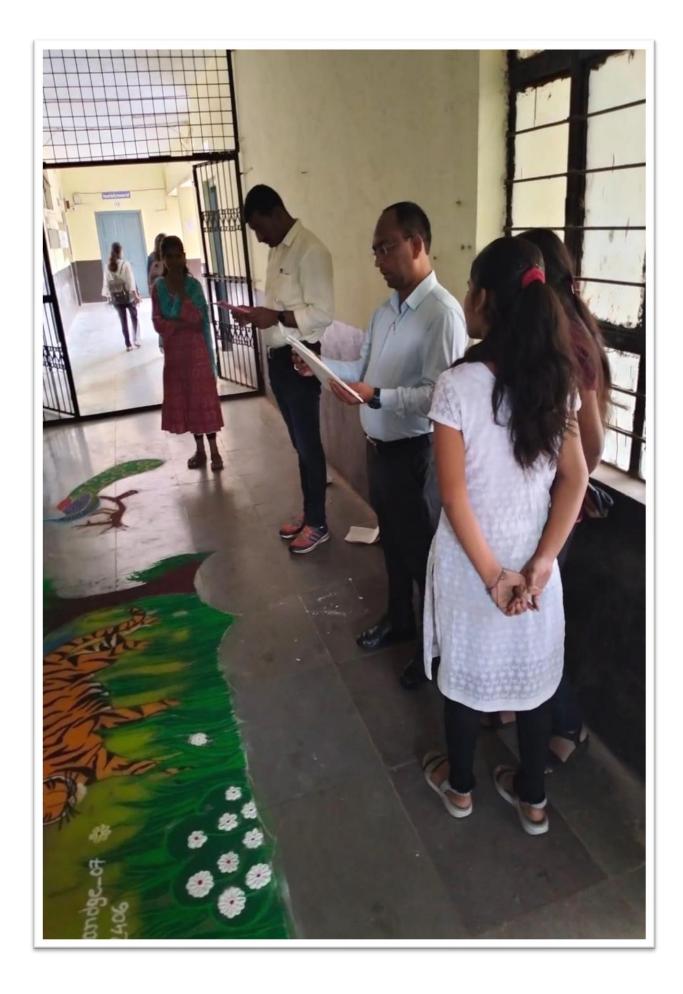

### **Summary of event**

Wild life quiz competition was organized by the dept. of Zoology in our College Mrs.Kesharbai Sonajirao Kshirsagar Alias kaku college of Arts, Science & Commerce College on 3<sup>rd</sup> October 2018. Time 11.00 am

The purpose of the event was revealed by Dr.Shelke A.N. (Asst.professor). He Had detailed the event in brief to participants to improve the knowledge of student about environment & wild life conservation of Animals .which are the endangered species on earth

To update the Knowledge of environment and spreading this message towards all students that "Save Earth Save Animal". & Save Environment Save food chain of environment.

Total 57 Students of UG & PG had participated in this Wild life quiz competition. first 3 rankers gets certificate &felicited by principal in Annual Gathering.