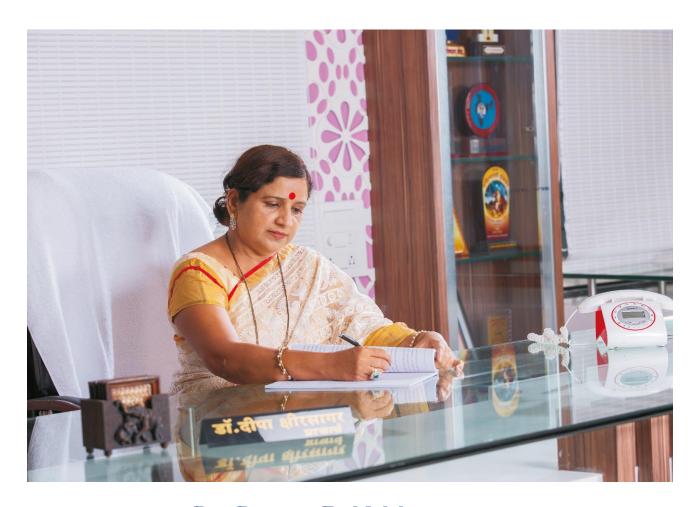

This competition was inaugurated by principal of college, Dr. Deepa Kshirsagar. vice Principal Dr. A.S. Hange, Prof. Sayyad Lala, P.G. Director, Dr. Rekha Gulve, Supervisor Prof. Khande S.S presided over the function. Dr. S.V. kshirsagar, vice Principal and head of the department of physics guided for Competition. Dr. Deepa kshirsagar delivered an inaugural speech. In the inaugural Speech, she said that, Today, there is scarcity of energy and the demand for energy is increasing, Due to Increasing population, change of lifestyle due to globalization, Increasing use of Electronic Devices, It is a collective responsibility to overcome this problem. Everyone should fulfill this responsibility. This is a campaign in terms of energy development, only then will be the development of the individual and nation. Dr. P.R. Maheshmalkar delivered an introductory speech. She declared the picture of departmental activities & Aim behind the competition through her speech. 16 Students were participated in the competition.

On the occasion of Rajiv Gandhi Akshy Urja Din, Hon'ble principal Dr. Deepa Kshirsagar. vice Principal Dr. A.S. HangeP.G. Director, Dr. Rekha Gulve and Departmental Staff

Hon'ble Principal Dr. Deepa Kshirsagar, delivering inaugural speech