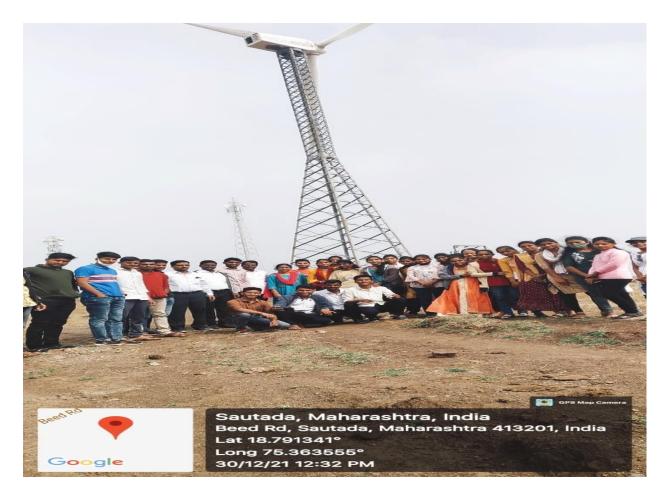

Students of Department Publishing the wall paper by the Auspicious hands of Chief Guest and respected Guests

Students of Department Participated in the Group Discussion

Wind energy project, sautada Ta. Patoda Dist. Beed and Participated Students of Department

The Students collected the information about the generation of electricity and propagation of it.

Department of Physics was organized an educational Tour at Wind energy project, sautada Ta. Patoda Dist. Beed. 30 Students of B. Sc I, II and III year were actively participated in this educational Tour. The Students had got the information about the generation of electricity and propagation of it. They are also familiar with different energy projects in Maharashtra. The detailed information was given by the technician Mr. Tekale. The Tour Was Informative for Students. Dr. Deepa Kshirsagar, Principal, Vice Principal Dr. Abasaheb Hange Dr. Shivanand Kshirsagar Vice Principal and HOD of the Dept. Guided for the success of this Tour. Dr.