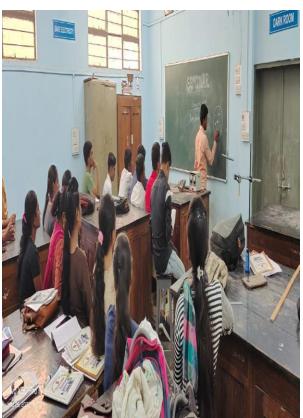

### Rajiv Gandhi Energy Conservation Day

On 20, August 2018, On the occasion of Rajiv Gandhi Akshy Urja Din, Department organized elocution competition, for the college students. The main aim of this programme was to create awareness about the electricity conservation.

This competition was inaugurated by principal of college, Dr. Deepa Kshirsagar. vice Principal Dr. A.S. Hange, Prof. Sayyad Lala, P.G. Director, Dr. Rekha Gulve, Supervisor Prof. Khande S.S presided over the function. Dr. S.V. kshirsagar, vice Principal and head of the department of physics guided for Competition. Dr. Deepa kshirsagar delivered an inaugural speech. In the inaugural Speech, she said that, Today, there is scarcity of energy and the demand for energy is increasing, Due to Increasing population, change of lifestyle due to globalization, Increasing use of Electronic Devices, It is a collective responsibility to overcome this problem. Everyone should fulfill this responsibility. This is a campaign in terms of energy development, only then will be the development of the individual and nation. Dr. P.R. Maheshmalkar delivered an introductory speech. She declared the picture of departmental activities & Aim behind the competition through her speech. 16 Students were participated in the competition.