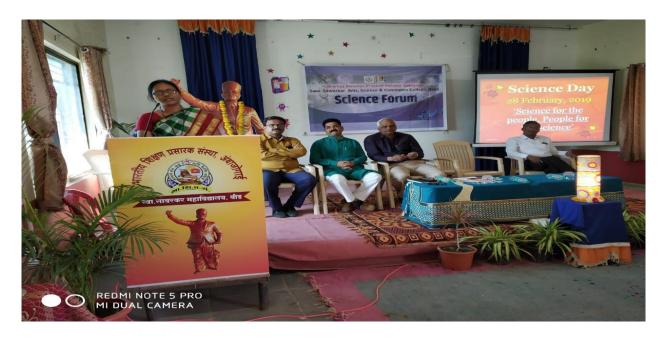

Pradnya Mahesmalkar, Prof. Gajanan Shreemangale, Mathematics Dept, Prof Rupesh kokate , Prof. Anand Shingare worked hard to make the tour successful.

Dr. Maheshmalkar P.R. Delivering a Lecture on C.V Raman on the occasion of National Science day at Swa. Sawarkar college, Beed, as a Chief Guest and respected Dias