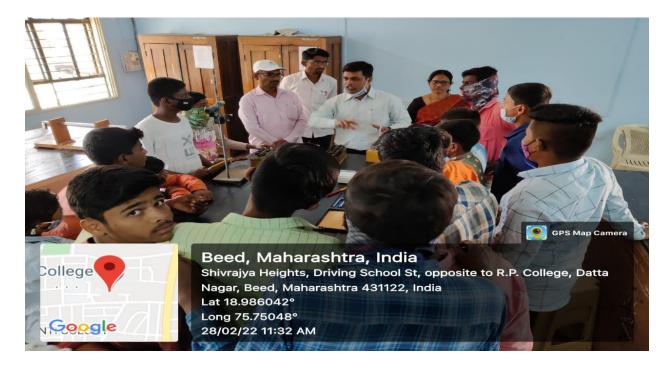

This competition was inaugurated by principal of college, Dr. Deepa Kshirsagar. vice Principal Dr. A.S. Hange, Prof. Sayyad Lala, P.G. Director, Dr. Rekha Gulve, Supervisor Prof. Khande S.S presided over the function. Dr. S.V. kshirsagar, vice Principal and head of the department of physics guided for Competition. Dr. Deepa kshirsagar delivered an inaugural speech. In the inaugural Speech, she said that, Today, there is scarcity of energy and the demand for energy is increasing, Due to Increasing population, change of lifestyle due to globalization, Increasing use of Electronic Devices, It is a collective responsibility to overcome this problem. Everyone should fulfill this responsibility. This is a campaign in terms of energy development, only then will be the development of the individual and nation. Dr. P.R. Maheshmalkar delivered an introductory speech. She declared the picture of departmental activities & Aim behind the competition through her speech. 16 Students were participated in the competition.

On the occasion of Rajiv Gandhi Akshy Urja Din, Hon'ble principal Dr. Deepa Kshirsagar. vice Principal Dr. A.S. HangeP.G. Director, Dr. Rekha Gulve and Departmental Staff

Hon'ble Principal Dr. Deepa Kshirsagar, delivering inaugural speech

Dr. P.R. Maheshmalkar delivered an introductory speech

Active Participation of Students and Staff during elocution competition

The judge of the competition Prof. Shastri S.G., Prof. Malode S.S, Prof. Jadhav A.D. & Dr. Pradnya Maheshmalkar, were present during elocution competition and the participants