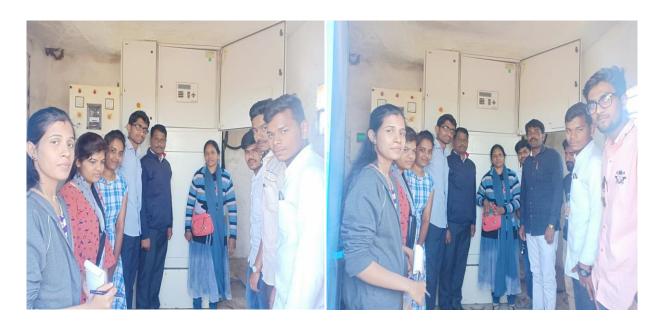

Students of Department Publishing the wall paper by the Auspicious hands of Chief Guest and respected Guests

Students of Department Participated in the Group Discussion

Wind energy project, sautada Ta. Patoda Dist. Beed and Participated Students of Department

The Students collected the information about the generation of electricity and propagation of it.

Department of Physics was organized an educational Tour at Wind energy project, sautada Ta. Patoda Dist. Beed. 30 Students of B. Sc I, II and III year were actively participated in this educational Tour. The Students had got the information about the generation of electricity and propagation of it. They are also familiar with different energy projects in Maharashtra. The detailed information was given by the technician Mr. Tekale. The Tour Was Informative for Students. Dr. Deepa Kshirsagar, Principal, Vice Principal Dr. Abasaheb Hange Dr. Shivanand Kshirsagar Vice Principal and HOD of the Dept. Guided for the success of this Tour. Dr.