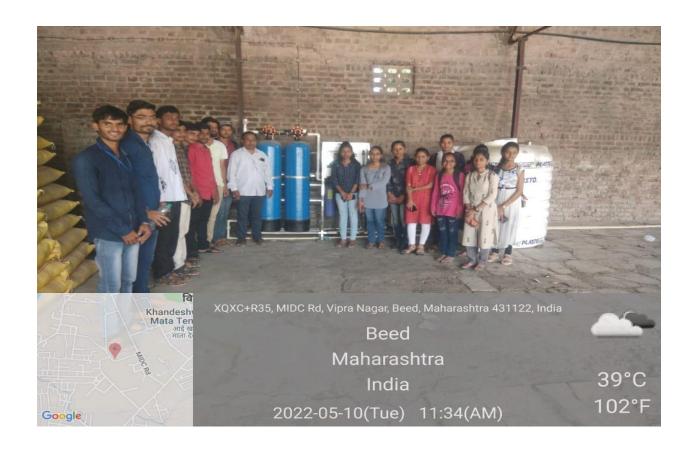

The Students collected the information about the generation of electricity and propagation of it.

Department of Physics was organized an educational Tour at Wind energy project, sautada Ta. Patoda Dist. Beed. 30 Students of B. Sc I, II and III year were actively participated in this educational Tour. The Students had got the information about the generation of electricity and propagation of it. They are also familiar with different energy projects in Maharashtra. The detailed information was given by the technician Mr. Tekale. The Tour Was Informative for Students. Dr. Deepa Kshirsagar, Principal, Vice Principal Dr. Abasaheb Hange Dr. Shivanand Kshirsagar Vice Principal and HOD of the Dept. Guided for the success of this Tour. Dr.

Pradnya Mahesmalkar, Prof. Gajanan Shreemangale, Mathematics Dept, Prof Rupesh kokate , Prof. Anand Shingare worked hard to make the tour successful.

Dr. Maheshmalkar P.R. Delivering a Lecture on C.V Raman on the occasion of National Science day at Swa. Sawarkar college, Beed, as a Chief Guest and respected Dias