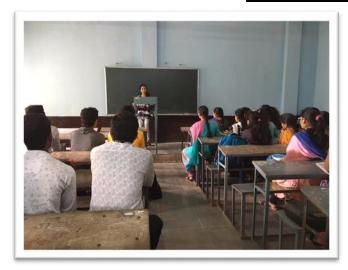

### Rajiv Gandhi Energy Conservation Day

On 20, August 2018, On the occasion of Rajiv Gandhi Akshy Urja Din, Department organized elocution competition, for the college students. The main aim of this programme was to create awareness about the electricity conservation.

This competition was inaugurated by principal of college, Dr. Deepa Kshirsagar. vice Principal Dr. A.S. Hange, Prof. Sayyad Lala, P.G. Director, Dr. Rekha Gulve, Supervisor Prof. Khande S.S presided over the function. Dr. S.V. kshirsagar, vice Principal and head of the department of physics guided for Competition. Dr. Deepa kshirsagar delivered an inaugural speech. In the inaugural Speech, she said that, Today, there is scarcity of energy and the demand for energy is increasing, Due to Increasing population, change of lifestyle due to globalization, Increasing use of Electronic Devices, It is a collective responsibility to overcome this problem. Everyone should fulfill this responsibility. This is a campaign in terms of energy development, only then will be the development of the individual and nation. Dr. P.R. Maheshmalkar delivered an introductory speech. She declared the picture of departmental activities & Aim behind the competition through her speech. 16 Students were participated in the competition.

Dr. P.R. Maheshmalkar delivered an introductory speech

Active Participation of Students and Staff during elocution competition

The judge of the competition Prof. Shastri S.G., Prof. Malode S.S, Prof. Jadhav A.D. & Dr. Pradnya Maheshmalkar, were present during elocution competition and the participants