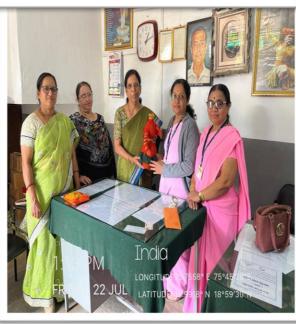

This competition was inaugurated by principal of college, Dr. Deepa Kshirsagar. vice Principal Dr. A.S. Hange, Prof. Sayyad Lala, P.G. Director, Dr. Rekha Gulve, Supervisor Prof. Khande S.S presided over the function. Dr. S.V. kshirsagar, vice Principal and head of the department of physics guided for Competition. Dr. Deepa kshirsagar delivered an inaugural speech. In the inaugural Speech, she said that, Today, there is scarcity of energy and the demand for energy is increasing, Due to Increasing population, change of lifestyle due to globalization, Increasing use of Electronic Devices, It is a collective responsibility to overcome this problem. Everyone should fulfill this responsibility. This is a campaign in terms of energy development, only then will be the development of the individual and nation. Dr. P.R. Maheshmalkar delivered an introductory speech. She declared the picture of departmental activities & Aim behind the competition through her speech. 16 Students were participated in the competition.

On the occasion of Rajiv Gandhi Akshy Urja Din, Hon'ble principal Dr. Deepa Kshirsagar. vice Principal Dr. A.S. HangeP.G. Director, Dr. Rekha Gulve and Departmental Staff

Hon'ble Principal Dr. Deepa Kshirsagar, delivering inaugural speech