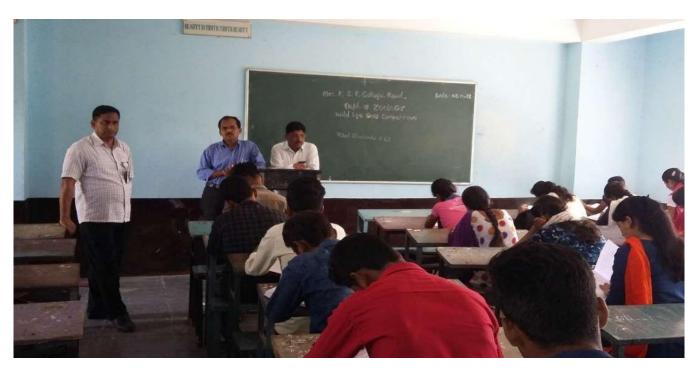

## **Event Report 2018-2019 Department of Zoology**

Name of the event :- Wild life Quiz competition

Organized /Sponsored by :- Dept. of zoology

Date of event : 3/10/2018

Location of event: - Hall No-58

President of event: -

### **Summary of event**

Wild life quiz competition was organized by the dept. of Zoology in our College Mrs.Kesharbai Sonajirao Kshirsagar Alias kaku college of Arts, Science & Commerce College on 3<sup>rd</sup> October 2018. Time 11.00 am

To update the Knowledge of environment and spreading this message towards all students that "Save Earth Save Animal". & Save Environment Save food chain of environment.

Total 57 Students of UG & PG had participated in this Wild life quiz competition. first 3 rankers gets certificate &felicited by principal in Annual Gathering.