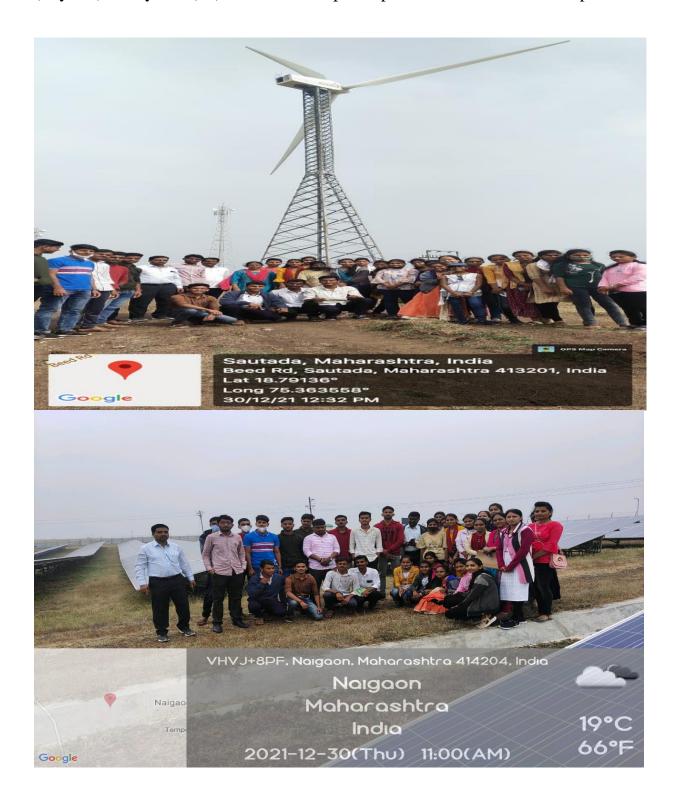

Students of Department Publishing the wall paper by the Auspicious hands of Chief Guest and respected Guests

Students of Department Participated in the Group Discussion

Wind energy project, sautada Ta. Patoda Dist. Beed and Participated Students of Department

The Students collected the information about the generation of electricity and propagation of it.

Department of Physics was organized an educational Tour at Wind energy project, sautada Ta. Patoda Dist. Beed. 30 Students of B. Sc I, II and III year were actively participated in this educational Tour. The Students had got the information about the generation of electricity and propagation of it. They are also familiar with different energy projects in Maharashtra. The detailed information was given by the technician Mr. Tekale. The Tour Was Informative for Students. Dr. Deepa Kshirsagar, Principal, Vice Principal Dr. Abasaheb Hange Dr. Shivanand Kshirsagar Vice Principal and HOD of the Dept. Guided for the success of this Tour. Dr.

Pradnya Mahesmalkar, Prof. Gajanan Shreemangale, Mathematics Dept, Prof Rupesh kokate , Prof. Anand Shingare worked hard to make the tour successful.

Dr. Maheshmalkar P.R. Delivering a Lecture on C.V Raman on the occasion of National Science day at Swa. Sawarkar college, Beed, as a Chief Guest and respected Dias