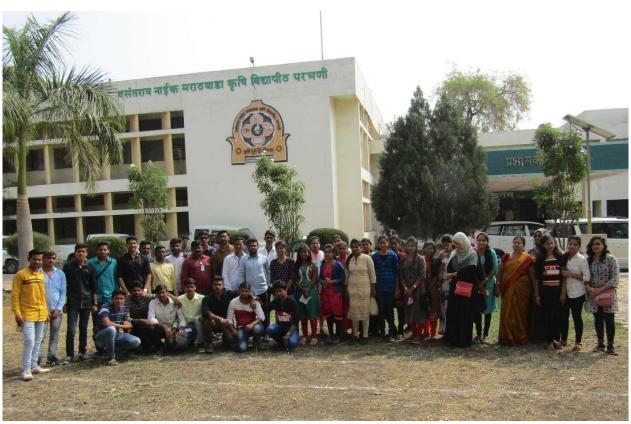

### **Event Report**

| Name of Event                  | Study Tour Visit                           |
|--------------------------------|--------------------------------------------|
| Date                           | 12-02-2019                                 |
| Organized By                   | Department of Botany                       |
| Place visited                  | Vasantrao Naik Krishi Vidyapeeth Parbhani. |
| Number of Teacher participated | 03                                         |
| Number of Student participated | 36                                         |

### **Event Details**

On February 12, 2019, 36 students from the Department of Botany at Mrs. KSK College in Beed embarked on a highly informative study tour to Vasantrao Naik Krishi Vidyapeeth in Parbhani. The primary aim of this educational trip was to provide students with practical exposure to the fields of horticultural entomology, pathology, and to explore the advanced laboratories at the university.