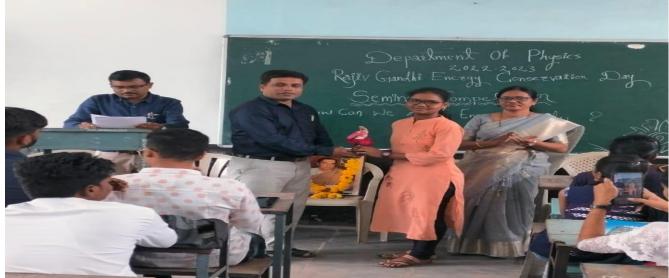

### Rajiv Gandhi Energy Conservation Day

On 20, August 2018, On the occasion of Rajiv Gandhi Akshy Urja Din, Department organized elocution competition, for the college students. The main aim of this programme was to create awareness about the electricity conservation.

This competition was inaugurated by principal of college, Dr. Deepa Kshirsagar. vice Principal Dr. A.S. Hange, Prof. Sayyad Lala, P.G. Director, Dr. Rekha Gulve, Supervisor Prof. Khande S.S presided over the function. Dr. S.V. kshirsagar, vice Principal and head of the department of physics guided for Competition. Dr. Deepa kshirsagar delivered an inaugural speech. In the inaugural Speech, she said that, Today, there is scarcity of energy and the demand for energy is increasing, Due to Increasing population, change of lifestyle due to globalization, Increasing use of Electronic Devices, It is a collective responsibility to overcome this problem. Everyone should fulfill this responsibility. This is a campaign in terms of energy development, only then will be the development of the individual and nation. Dr. P.R. Maheshmalkar delivered an introductory speech. She declared the picture of departmental activities & Aim behind the competition through her speech. 16 Students were participated in the competition.