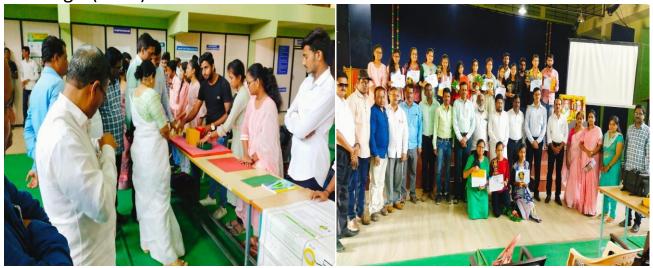

## **Event Report 2018-2019 Department of Zoology**

Name of the event :- Wild life Quiz competition

Organized /Sponsored by :- Dept. of zoology

Date of event : 3/10/2018

Location of event: - Hall No-58

President of event: -

### **Summary of event**

Wild life quiz competition was organized by the dept. of Zoology in our College Mrs.Kesharbai Sonajirao Kshirsagar Alias kaku college of Arts, Science & Commerce College on 3<sup>rd</sup> October 2018. Time 11.00 am

The purpose of the event was revealed by Dr.Shelke A.N. (Asst.professor). He Had detailed the event in brief to participants to improve the knowledge of student about environment & wild life conservation of Animals .which are the endangered species on earth

To update the Knowledge of environment and spreading this message towards all students that "Save Earth Save Animal". & Save Environment Save food chain of environment.

Total 57 Students of UG & PG had participated in this Wild life quiz competition. first 3 rankers gets certificate &felicited by principal in Annual Gathering.