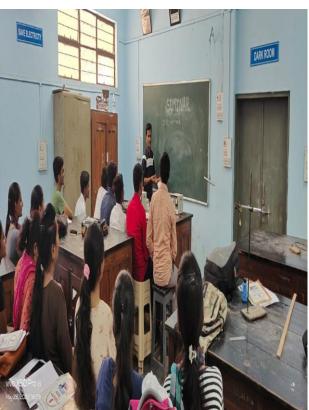

### Rajiv Gandhi Energy Conservation Day

On 20, August 2018, On the occasion of Rajiv Gandhi Akshy Urja Din, Department organized elocution competition, for the college students. The main aim of this programme was to create awareness about the electricity conservation.

This competition was inaugurated by principal of college, Dr. Deepa Kshirsagar. vice Principal Dr. A.S. Hange, Prof. Sayyad Lala, P.G. Director, Dr. Rekha Gulve, Supervisor Prof. Khande S.S presided over the function. Dr. S.V. kshirsagar, vice Principal and head of the department of physics guided for Competition. Dr. Deepa kshirsagar delivered an inaugural speech. In the inaugural Speech, she said that, Today, there is scarcity of energy and the demand for energy is increasing, Due to Increasing population, change of lifestyle due to globalization, Increasing use of Electronic Devices, It is a collective responsibility to overcome this problem. Everyone should fulfill this responsibility. This is a campaign in terms of energy development, only then will be the development of the individual and nation. Dr. P.R. Maheshmalkar delivered an introductory speech. She declared the picture of departmental activities & Aim behind the competition through her speech. 16 Students were participated in the competition.