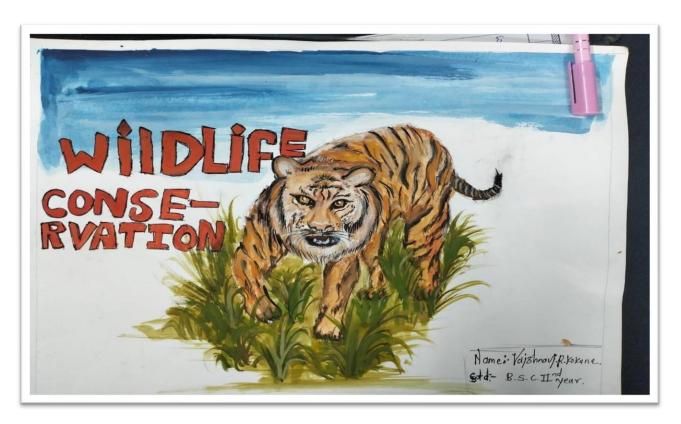

## **Event Report 2018-2019 Department of Zoology**

Name of the event :- Wild life Quiz competition

Organized /Sponsored by :- Dept. of zoology

Date of event : 3/10/2018

Location of event: - Hall No-58

President of event: -

### **Summary of event**

Wild life quiz competition was organized by the dept. of Zoology in our College Mrs.Kesharbai Sonajirao Kshirsagar Alias kaku college of Arts, Science & Commerce College on 3<sup>rd</sup> October 2018. Time 11.00 am

The purpose of the event was revealed by Dr.Shelke A.N. (Asst.professor). He Had detailed the event in brief to participants to improve the knowledge of student about environment & wild life conservation of Animals .which are the endangered species on earth

To update the Knowledge of environment and spreading this message towards all students that "Save Earth Save Animal". & Save Environment Save food chain of environment.

Total 57 Students of UG & PG had participated in this Wild life quiz competition. first 3 rankers gets certificate &felicited by principal in Annual Gathering.