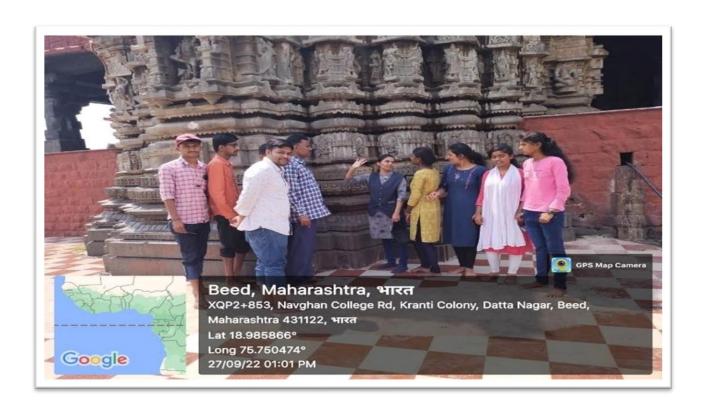

The Students collected the information about the generation of electricity and propagation of it.

Department of Physics was organized an educational Tour at Wind energy project, sautada Ta. Patoda Dist. Beed. 30 Students of B. Sc I, II and III year were actively participated in this educational Tour. The Students had got the information about the generation of electricity and propagation of it. They are also familiar with different energy projects in Maharashtra. The detailed information was given by the technician Mr. Tekale. The Tour Was Informative for Students. Dr. Deepa Kshirsagar, Principal, Vice Principal Dr. Abasaheb Hange Dr. Shivanand Kshirsagar Vice Principal and HOD of the Dept. Guided for the success of this Tour. Dr.