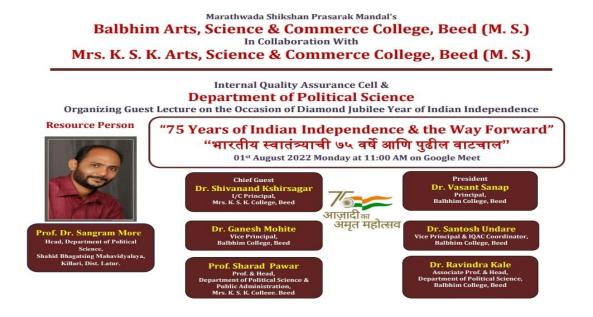

Science, Balbhim College, Beed & K.S.K. College, Beed Jointly organized Guest Lectures On "75 Years of Indian Independence & the Way Forward" so that students understand and aware about 75 Years of Indian Independence & the Way Forward. As well as Indian Democracy & Political Participation. |
| Outcome/Remark                                  | Student understood basic concepts and issues about 75 Years of Indian Independence & the Way Forward.                                                                                                                                                                                                                       |

(Photo, attendance & News cutting of the event attached)

#### Guest Lectures on "75 Years of Indian Independence & the Way Forward"



Banner of Guest Lectures on "75 Years of Indian Independence & the Way Forward" (Date 01-08-2022



Chief Guest Dr. Sangram More Addressing on the ocassion of Guest Lectures on "75 Years of Indian Independence & the Way Forward" (date 01-08-2022



HoD Dr. R. K. Kale Addressing introductory speech on the ocassion of Guest Lectures on "75 Years of Indian Independence & the Way Forward" (date 01-08-2022



HoD Dr. Sharad Pawar (K.S. K. College, Beed) doing anchoring on the ocassion of Guest Lectures on "75 Years of Indian Independence & the Way Forward" (date 01-08-2022



Ganesg Kadam addressing vote of thanks on the ocassion of Guest Lectures on "75 Years of Indian Independence & the Way Forward" (Date 01-08-2022)



04AUG2022

## देशाच्या प्रगतीत समाजातील सर्व घटकांचे योगदान-डॉ.संग्राम