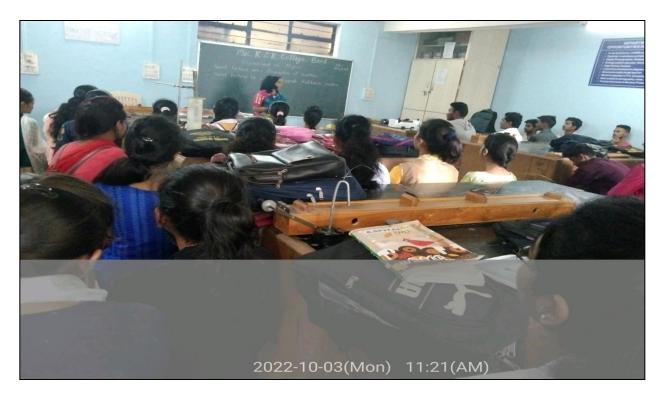

## **Event Report 2018-2019 Department of Zoology**

Name of the event :- Wild life Quiz competition

Organized /Sponsored by :- Dept. of zoology

Date of event : 3/10/2018

Location of event: - Hall No-58

President of event: -

Chief guest of event: - -

Number of participants: - 57

Contact person's name: - Dr.Shelke.A.N.

### **Summary of event**

Wild life quiz competition was organized by the dept. of Zoology in our College Mrs.Kesharbai Sonajirao Kshirsagar Alias kaku college of Arts, Science & Commerce College on 3<sup>rd</sup> October 2018. Time 11.00 am