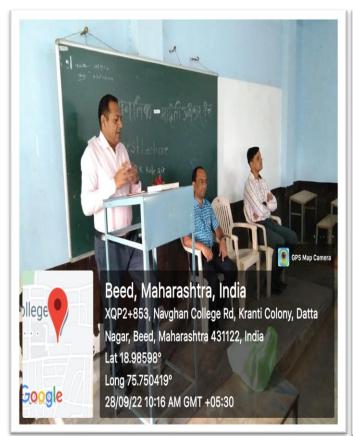

This competition was inaugurated by principal of college, Dr. Deepa Kshirsagar. vice Principal Dr. A.S. Hange, Prof. Sayyad Lala, P.G. Director, Dr. Rekha Gulve, Supervisor Prof. Khande S.S presided over the function. Dr. S.V. kshirsagar, vice Principal and head of the department of physics guided for Competition. Dr. Deepa kshirsagar delivered an inaugural speech. In the inaugural Speech, she said that, Today, there is scarcity of energy and the demand for energy is increasing, Due to Increasing population, change of lifestyle due to globalization, Increasing use of Electronic Devices, It is a collective responsibility to overcome this problem. Everyone should fulfill this responsibility. This is a campaign in terms of energy development, only then will be the development of the individual and nation. Dr. P.R. Maheshmalkar delivered an introductory speech. She declared the picture of departmental activities & Aim behind the competition through her speech. 16 Students were participated in the competition.

On the occasion of Rajiv Gandhi Akshy Urja Din, Hon'ble principal Dr. Deepa Kshirsagar. vice Principal Dr. A.S. HangeP.G. Director, Dr. Rekha Gulve and Departmental Staff

Hon'ble Principal Dr. Deepa Kshirsagar, delivering inaugural speech