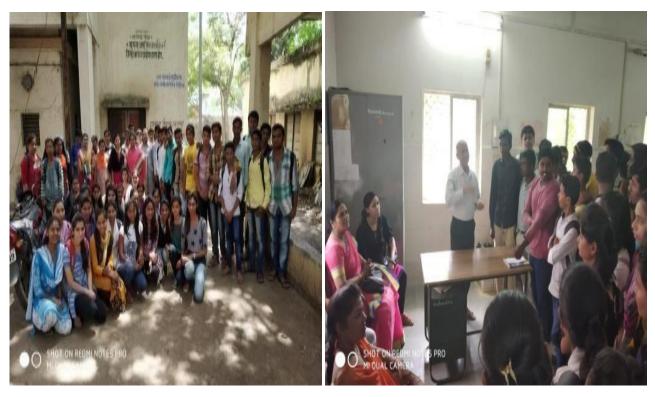

### Rajiv Gandhi Energy Conservation Day

On 20, August 2018, On the occasion of Rajiv Gandhi Akshy Urja Din, Department organized elocution competition, for the college students. The main aim of this programme was to create awareness about the electricity conservation.

This competition was inaugurated by principal of college, Dr. Deepa Kshirsagar. vice Principal Dr. A.S. Hange, Prof. Sayyad Lala, P.G. Director, Dr. Rekha Gulve, Supervisor Prof. Khande S.S presided over the function. Dr. S.V. kshirsagar, vice Principal and head of the department of physics guided for Competition. Dr. Deepa kshirsagar delivered an inaugural speech. In the inaugural Speech, she said that, Today, there is scarcity of energy and the demand for energy is increasing, Due to Increasing population, change of lifestyle due to globalization, Increasing use of Electronic Devices, It is a collective responsibility to overcome this problem. Everyone should fulfill this responsibility. This is a campaign in terms of energy development, only then will be the development of the individual and nation. Dr. P.R. Maheshmalkar delivered an introductory speech. She declared the picture of departmental activities & Aim behind the competition through her speech. 16 Students were participated in the competition.

Second Prize – Kshirsagar Minal Nagesh, Third Prize – Kudke Amruta Tukaram, Consolation prize- Suryanshi Sayali Dattatrya

This programmes was anchored by Dr. P.R. Maheshmalkar & Vote of thanks was proposed by Prof. Kokate R.Y. All B.sc. I, II, III year (50) students were present for this programme. In this programme, Physics Dept., college staff, students also involved & Cooperated. Efforts are made by Prof. A.D. Jadhav and Shree.Darade Vishnu for completion of this programme.