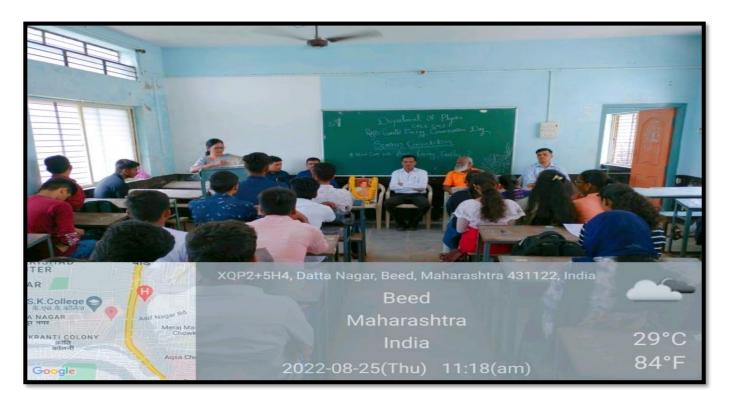

### Rajiv Gandhi Energy Conservation Day

On 20, August 2018, On the occasion of Rajiv Gandhi Akshy Urja Din, Department organized elocution competition, for the college students. The main aim of this programme was to create awareness about the electricity conservation.

This competition was inaugurated by principal of college, Dr. Deepa Kshirsagar. vice Principal Dr. A.S. Hange, Prof. Sayyad Lala, P.G. Director, Dr. Rekha Gulve, Supervisor Prof. Khande S.S presided over the function. Dr. S.V. kshirsagar, vice Principal and head of the department of physics guided for Competition. Dr. Deepa kshirsagar delivered an inaugural speech. In the inaugural Speech, she said that, Today, there is scarcity of energy and the demand for energy is increasing, Due to Increasing population, change of lifestyle due to globalization, Increasing use of Electronic Devices, It is a collective responsibility to overcome this problem. Everyone should fulfill this responsibility. This is a campaign in terms of energy development, only then will be the development of the individual and nation. Dr. P.R. Maheshmalkar delivered an introductory speech. She declared the picture of departmental activities & Aim behind the competition through her speech. 16 Students were participated in the competition.