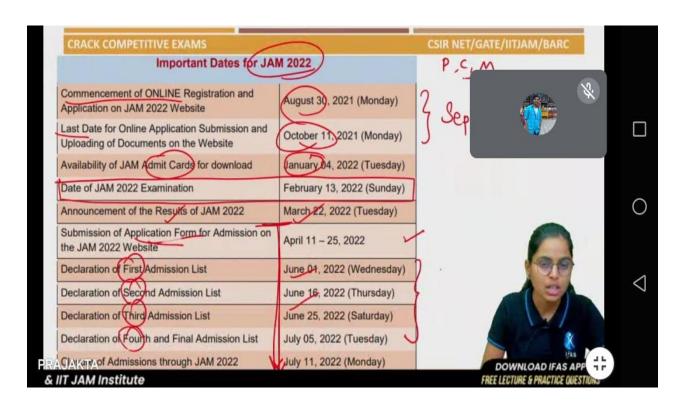

r for UG and PG students on Strategies to crack competitive exam in chemical science held on 19 May 2022 at 12.30 pm through online mode. The resource person of the event was Miss. Prajakta Chaugule, Institute for advanced studies Pune, Chairperson of event was Dr. Satish Maulage P. G. Director of college. The purpose of the event was revealed by Dr. P. R. Khakre who had detailed the event in brief. The resource person of event was guided to the students about preparation of various competitive examinations after UG and PG in chemistry, like JAM, CSIR-NET, GATE, SET, TIFR and various PG entrance exams etc. The Chairperson of event Dr. Satish Maulage, has given concluding remark of the event.

Total 66 students were present as beneficiaries of the event and made the event grand success.









| $\leftarrow$  | Abou <sup>*</sup> | t this  | call |
|---------------|-------------------|---------|------|
| $\overline{}$ | Abou              | t triis | Cal  |

### ← About this call

|   | People In           | nformation |   |          | People               | Information |     |
|---|---------------------|------------|---|----------|----------------------|-------------|-----|
| m | misra shaikh        | 1º         | : |          | akanksha ahire       | 1/2         | :   |
|   | MR.SANKET INKAR     | 1º         | : | A        | Akash Bahirwal edits | s <i>%</i>  | :   |
| m | munde sonali        | 1/2        | : | P.       | Amruta Yede          | 1/2         | :   |
| P | pandit khakre       | 1/2        | : | 6.       | Anamika Ahire        | 1/2         | :   |
|   | Pavan