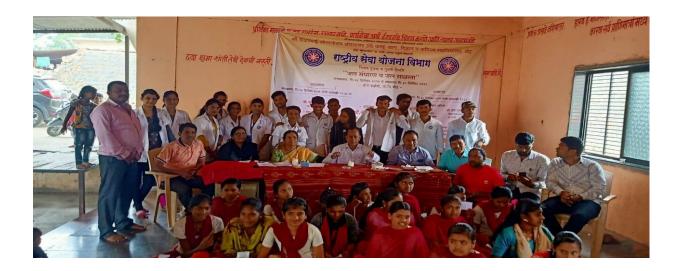

## **Event Report 2018-2019 Department of Zoology**

Name of the event :- Wild life Quiz competition

Organized /Sponsored by :- Dept. of zoology

Date of event : 3/10/2018

Location of event: - Hall No-58

President of event: -

### **Summary of event**

Wild life quiz competition was organized by the dept. of Zoology in our College Mrs.Kesharbai Sonajirao Kshirsagar Alias kaku college of Arts, Science & Commerce College on 3<sup>rd</sup> October 2018. Time 11.00 am

The purpose of the event was revealed by Dr.Shelke A.N. (Asst.professor). He Had detailed the event in brief to participants to improve the knowledge of student about environment & wild life conservation of Animals .which are the endangered species on earth

To update the Knowledge of environment and spreading this message towards all students that "Save Earth Save Animal". & Save Environment Save food chain of environment.

Total 57 Students of UG & PG had participated in this Wild life quiz competition. first 3 rankers gets certificate &felicited by principal in Annual Gathering.