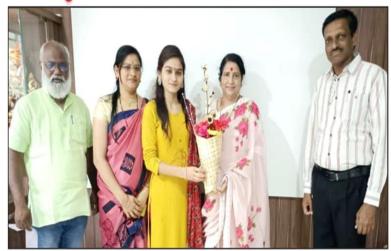

This competition was inaugurated by principal of college, Dr. Deepa Kshirsagar. vice Principal Dr. A.S. Hange, Prof. Sayyad Lala, P.G. Director, Dr. Rekha Gulve, Supervisor Prof. Khande S.S presided over the function. Dr. S.V. kshirsagar, vice Principal and head of the department of physics guided for Competition. Dr. Deepa kshirsagar delivered an inaugural speech. In the inaugural Speech, she said that, Today, there is scarcity of energy and the demand for energy is increasing, Due to Increasing population, change of lifestyle due to globalization, Increasing use of Electronic Devices, It is a collective responsibility to overcome this problem. Everyone should fulfill this responsibility. This is a campaign in terms of energy development, only then will be the development of the individual and nation. Dr. P.R. Maheshmalkar delivered an introductory speech. She declared the picture of departmental activities & Aim behind the competition through her speech. 16 Students were participated in the competition.