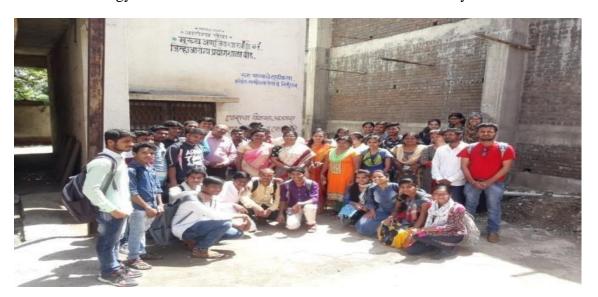

### Rajiv Gandhi Energy Conservation Day

On 20, August 2018, On the occasion of Rajiv Gandhi Akshy Urja Din, Department organized elocution competition, for the college students. The main aim of this programme was to create awareness about the electricity conservation.

This competition was inaugurated by principal of college, Dr. Deepa Kshirsagar. vice Principal Dr. A.S. Hange, Prof. Sayyad Lala, P.G. Director, Dr. Rekha Gulve, Supervisor Prof. Khande S.S presided over the function. Dr. S.V. kshirsagar, vice Principal and head of the department of physics guided for Competition. Dr. Deepa kshirsagar delivered an inaugural speech. In the inaugural Speech, she said that, Today, there is scarcity of energy and the demand for energy is increasing, Due to Increasing population, change of lifestyle due to globalization, Increasing use of Electronic Devices, It is a collective responsibility to overcome this problem. Everyone should fulfill this responsibility. This is a campaign in terms of energy development, only then will be the development of the individual and nation. Dr. P.R. Maheshmalkar delivered an introductory speech. She declared the picture of departmental activities & Aim behind the competition through her speech. 16 Students were participated in the competition.

On the occasion of Rajiv Gandhi Akshy Urja Din, Hon'ble principal Dr. Deepa Kshirsagar. vice Principal Dr. A.S. HangeP.G. Director, Dr. Rekha Gulve and Departmental Staff

Hon'ble Principal Dr. Deepa Kshirsagar, delivering inaugural speech