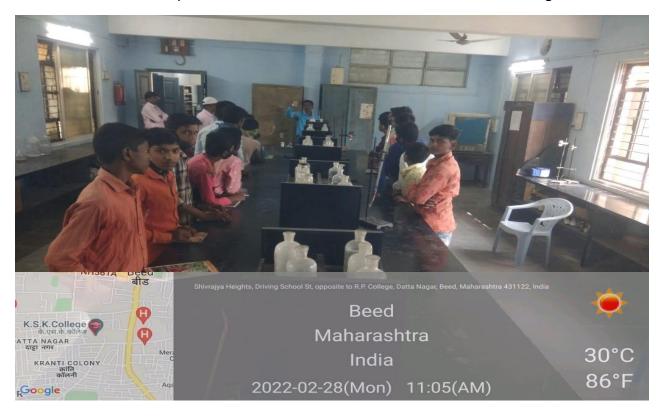

Pradnya Mahesmalkar, Prof. Gajanan Shreemangale, Mathematics Dept, Prof Rupesh kokate , Prof. Anand Shingare worked hard to make the tour successful.

Dr. Maheshmalkar P.R. Delivering a Lecture on C.V Raman on the occasion of National Science day at Swa. Sawarkar college, Beed, as a Chief Guest and respected Dias

Dr. Maheshmalkar P.R. Distributed prizes to the winners on the occasion of National Science day at Swa. Sawarkar college, Beed, as a Chief Guest and respected Dias