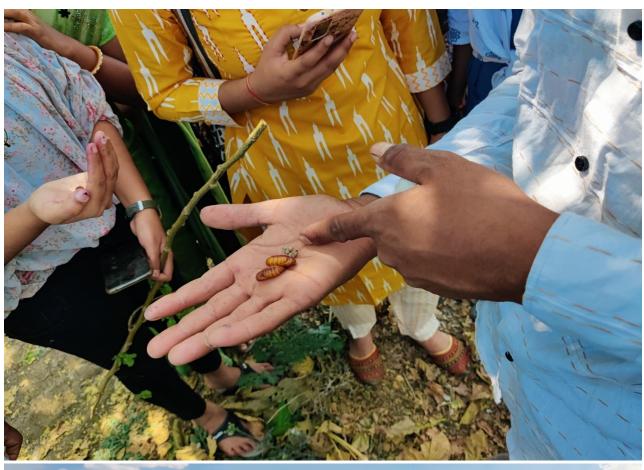

### **Event Details**

On February 12, 2019, 36 students from the Department of Botany at Mrs. KSK College in Beed embarked on a highly informative study tour to Vasantrao Naik Krishi Vidyapeeth in Parbhani. The primary aim of this educational trip was to provide students with practical exposure to the fields of horticultural entomology, pathology, and to explore the advanced laboratories at the university.

The study tour to Vasantrao Naik Krishi Vidyapeeth provided numerous benefits to the participating students:

- 1. Enhanced Understanding: Students deepened their knowledge of horticultural entomology and pathology, critical for effective plant health management in agriculture.
- 2. Practical Experience: Observing and participating in laboratory experiments and practical demonstrations enhanced their practical skills and understanding of research methods.
- 3. Networking: The visit allowed students to connect with experts, researchers, and faculty, potentially opening doors to future academic and career opportunities.
- 4. Inspiration: The exposure to advanced research and cutting-edge facilities inspired students to consider higher studies and research in the field of botany.