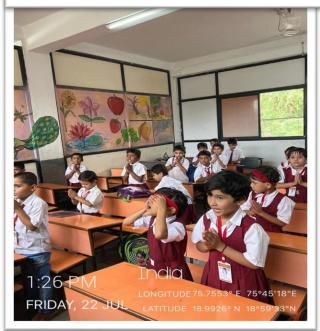

### Rajiv Gandhi Energy Conservation Day

On 20, August 2018, On the occasion of Rajiv Gandhi Akshy Urja Din, Department organized elocution competition, for the college students. The main aim of this programme was to create awareness about the electricity conservation.

This competition was inaugurated by principal of college, Dr. Deepa Kshirsagar. vice Principal Dr. A.S. Hange, Prof. Sayyad Lala, P.G. Director, Dr. Rekha Gulve, Supervisor Prof. Khande S.S presided over the function. Dr. S.V. kshirsagar, vice Principal and head of the department of physics guided for Competition. Dr. Deepa kshirsagar delivered an inaugural speech. In the inaugural Speech, she said that, Today, there is scarcity of energy and the demand for energy is increasing, Due to Increasing population, change of lifestyle due to globalization, Increasing use of Electronic Devices, It is a collective responsibility to overcome this problem. Everyone should fulfill this responsibility. This is a campaign in terms of energy development, only then will be the development of the individual and nation. Dr. P.R. Maheshmalkar delivered an introductory speech. She declared the picture of departmental activities & Aim behind the competition through her speech. 16 Students were participated in the competition.

Second Prize – Kshirsagar Minal Nagesh, Third Prize – Kudke Amruta Tukaram, Consolation prize- Suryanshi Sayali Dattatrya

This programmes was anchored by Dr. P.R. Maheshmalkar & Vote of thanks was proposed by Prof. Kokate R.Y. All B.sc. I, II, III year (50) students were present for this programme. In this programme, Physics Dept., college staff, students also involved & Cooperated. Efforts are made by Prof. A.D. Jadhav and Shree.Darade Vishnu for completion of this programme.