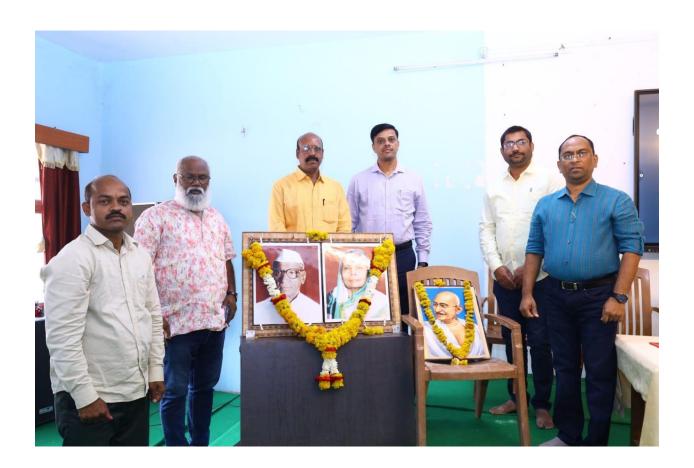

### Rajiv Gandhi Energy Conservation Day

On 20, August 2018, On the occasion of Rajiv Gandhi Akshy Urja Din, Department organized elocution competition, for the college students. The main aim of this programme was to create awareness about the electricity conservation.

This competition was inaugurated by principal of college, Dr. Deepa Kshirsagar. vice Principal Dr. A.S. Hange, Prof. Sayyad Lala, P.G. Director, Dr. Rekha Gulve, Supervisor Prof. Khande S.S presided over the function. Dr. S.V. kshirsagar, vice Principal and head of the department of physics guided for Competition. Dr. Deepa kshirsagar delivered an inaugural speech. In the inaugural Speech, she said that, Today, there is scarcity of energy and the demand for energy is increasing, Due to Increasing population, change of lifestyle due to globalization, Increasing use of Electronic Devices, It is a collective responsibility to overcome this problem. Everyone should fulfill this responsibility. This is a campaign in terms of energy development, only then will be the development of the individual and nation. Dr. P.R. Maheshmalkar delivered an introductory speech. She declared the picture of departmental activities & Aim behind the competition through her speech. 16 Students were participated in the competition.

On the occasion of Rajiv Gandhi Akshy Urja Din, Hon'ble principal Dr. Deepa Kshirsagar. vice Principal Dr. A.S. HangeP.G. Director, Dr. Rekha Gulve and Departmental Staff

Hon'ble Principal Dr. Deepa Kshirsagar, delivering inaugural speech