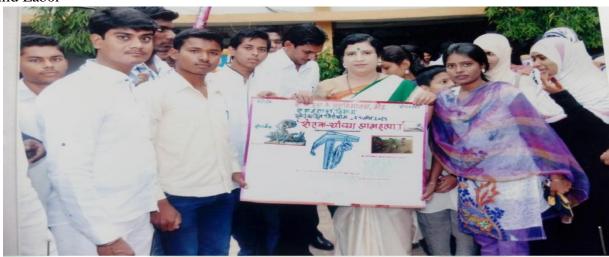

### Rajiv Gandhi Energy Conservation Day

On 20, August 2018, On the occasion of Rajiv Gandhi Akshy Urja Din, Department organized elocution competition, for the college students. The main aim of this programme was to create awareness about the electricity conservation.

This competition was inaugurated by principal of college, Dr. Deepa Kshirsagar. vice Principal Dr. A.S. Hange, Prof. Sayyad Lala, P.G. Director, Dr. Rekha Gulve, Supervisor Prof. Khande S.S presided over the function. Dr. S.V. kshirsagar, vice Principal and head of the department of physics guided for Competition. Dr. Deepa kshirsagar delivered an inaugural speech. In the inaugural Speech, she said that, Today, there is scarcity of energy and the demand for energy is increasing, Due to Increasing population, change of lifestyle due to globalization, Increasing use of Electronic Devices, It is a collective responsibility to overcome this problem. Everyone should fulfill this responsibility. This is a campaign in terms of energy development, only then will be the development of the individual and nation. Dr. P.R. Maheshmalkar delivered an introductory speech. She declared the picture of departmental activities & Aim behind the competition through her speech. 16 Students were participated in the competition.