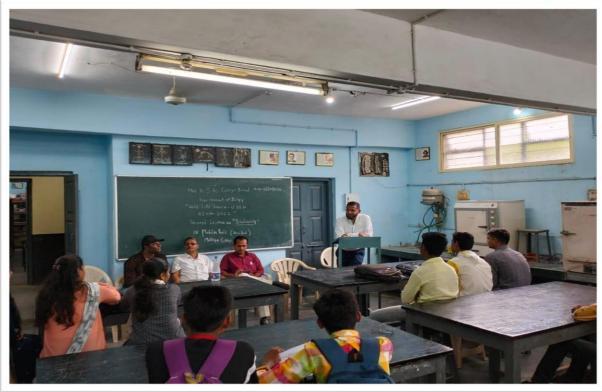

### Rajiv Gandhi Energy Conservation Day

On 20, August 2018, On the occasion of Rajiv Gandhi Akshy Urja Din, Department organized elocution competition, for the college students. The main aim of this programme was to create awareness about the electricity conservation.

This competition was inaugurated by principal of college, Dr. Deepa Kshirsagar. vice Principal Dr. A.S. Hange, Prof. Sayyad Lala, P.G. Director, Dr. Rekha Gulve, Supervisor Prof. Khande S.S presided over the function. Dr. S.V. kshirsagar, vice Principal and head of the department of physics guided for Competition. Dr. Deepa kshirsagar delivered an inaugural speech. In the inaugural Speech, she said that, Today, there is scarcity of energy and the demand for energy is increasing, Due to Increasing population, change of lifestyle due to globalization, Increasing use of Electronic Devices, It is a collective responsibility to overcome this problem. Everyone should fulfill this responsibility. This is a campaign in terms of energy development, only then will be the development of the individual and nation. Dr. P.R. Maheshmalkar delivered an introductory speech. She declared the picture of departmental activities & Aim behind the competition through her speech. 16 Students were participated in the competition.

On the occasion of Rajiv Gandhi Akshy Urja Din, Hon'ble principal Dr. Deepa Kshirsagar. vice Principal Dr. A.S. HangeP.G. Director, Dr. Rekha Gulve and Departmental Staff

Hon'ble Principal Dr. Deepa Kshirsagar, delivering inaugural speech