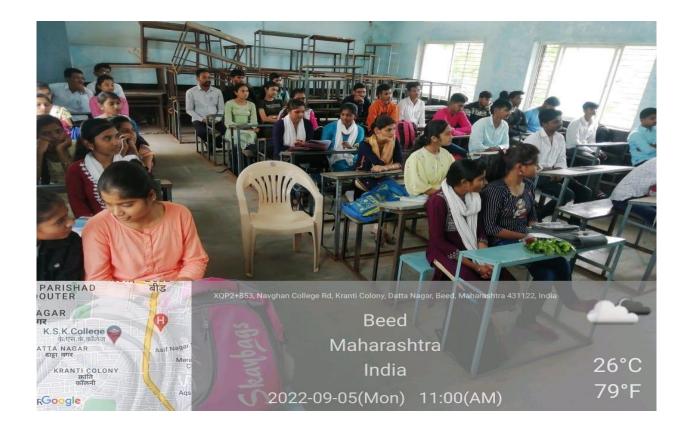

### Rajiv Gandhi Energy Conservation Day

On 20, August 2018, On the occasion of Rajiv Gandhi Akshy Urja Din, Department organized elocution competition, for the college students. The main aim of this programme was to create awareness about the electricity conservation.

This competition was inaugurated by principal of college, Dr. Deepa Kshirsagar. vice Principal Dr. A.S. Hange, Prof. Sayyad Lala, P.G. Director, Dr. Rekha Gulve, Supervisor Prof. Khande S.S presided over the function. Dr. S.V. kshirsagar, vice Principal and head of the department of physics guided for Competition. Dr. Deepa kshirsagar delivered an inaugural speech. In the inaugural Speech, she said that, Today, there is scarcity of energy and the demand for energy is increasing, Due to Increasing population, change of lifestyle due to globalization, Increasing use of Electronic Devices, It is a collective responsibility to overcome this problem. Everyone should fulfill this responsibility. This is a campaign in terms of energy development, only then will be the development of the individual and nation. Dr. P.R. Maheshmalkar delivered an introductory speech. She declared the picture of departmental activities & Aim behind the competition through her speech. 16 Students were participated in the competition.