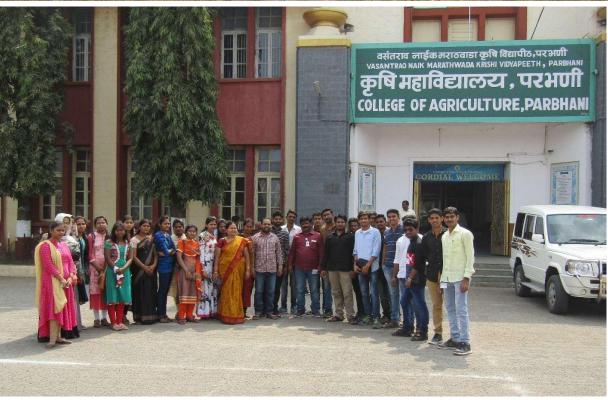

The Students collected the information about the generation of electricity and propagation of it.

Department of Physics was organized an educational Tour at Wind energy project, sautada Ta. Patoda Dist. Beed. 30 Students of B. Sc I, II and III year were actively participated in this educational Tour. The Students had got the information about the generation of electricity and propagation of it. They are also familiar with different energy projects in Maharashtra. The detailed information was given by the technician Mr. Tekale. The Tour Was Informative for Students. Dr. Deepa Kshirsagar, Principal, Vice Principal Dr. Abasaheb Hange Dr. Shivanand Kshirsagar Vice Principal and HOD of the Dept. Guided for the success of this Tour. Dr.

### **Event Details**

On February 12, 2019, 36 students from the Department of Botany at Mrs. KSK College in Beed embarked on a highly informative study tour to Vasantrao Naik Krishi Vidyapeeth in Parbhani. The primary aim of this educational trip was to provide students with practical exposure to the fields of horticultural entomology, pathology, and to explore the advanced laboratories at the university.

The study tour to Vasantrao Naik Krishi Vidyapeeth provided numerous benefits to the participating students:

- 1. Enhanced Understanding: Students deepened their knowledge of horticultural entomology and pathology, critical for effective plant health management in agriculture.
- 2. Practical Experience: Observing and participating in laboratory experiments and practical demonstrations enhanced their practical skills and understanding of research methods.
- 3. Networking: The visit allowed students to connect with experts, researchers, and faculty, potentially opening doors to future academic and career opportunities.
- 4. Inspiration: The exposure to advanced research and cutting-edge facilities inspired students to consider higher studies and research in the field of botany.