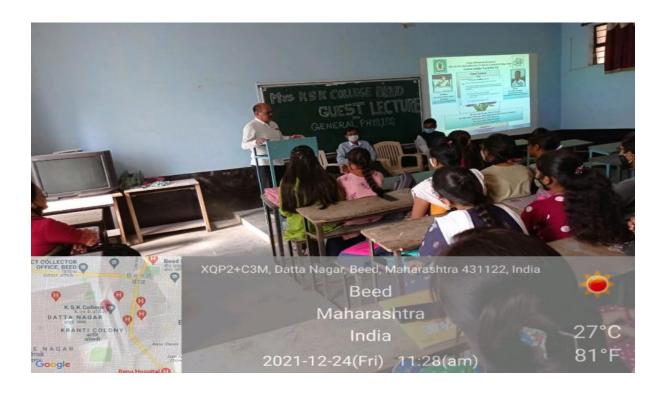

Pradnya Mahesmalkar, Prof. Gajanan Shreemangale, Mathematics Dept, Prof Rupesh kokate , Prof. Anand Shingare worked hard to make the tour successful.

Dr. Maheshmalkar P.R. Delivering a Lecture on C.V Raman on the occasion of National Science day at Swa. Sawarkar college, Beed, as a Chief Guest and respected Dias

Dr. Maheshmalkar P.R. Distributed prizes to the winners on the occasion of National Science day at Swa. Sawarkar college, Beed, as a Chief Guest and respected Dias