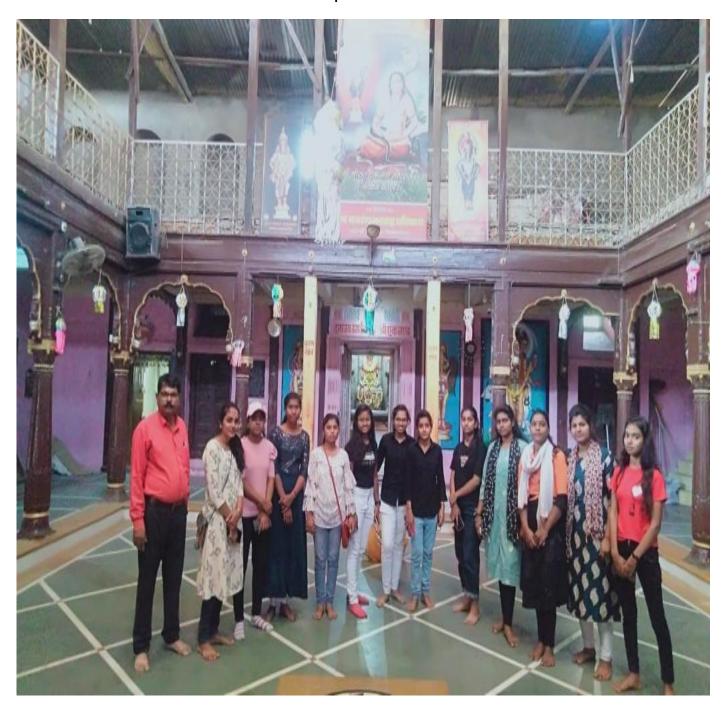

The Students collected the information about the generation of electricity and propagation of it.

Department of Physics was organized an educational Tour at Wind energy project, sautada Ta. Patoda Dist. Beed. 30 Students of B. Sc I, II and III year were actively participated in this educational Tour. The Students had got the information about the generation of electricity and propagation of it. They are also familiar with different energy projects in Maharashtra. The detailed information was given by the technician Mr. Tekale. The Tour Was Informative for Students. Dr. Deepa Kshirsagar, Principal, Vice Principal Dr. Abasaheb Hange Dr. Shivanand Kshirsagar Vice Principal and HOD of the Dept. Guided for the success of this Tour. Dr.