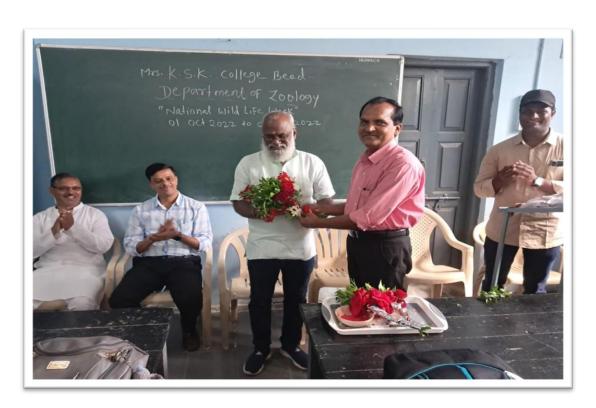

## **Event Report 2018-2019 Department of Zoology**

Name of the event :- Wild life Quiz competition

Organized /Sponsored by :- Dept. of zoology

Date of event : 3/10/2018

Location of event: - Hall No-58

President of event: -

### **Summary of event**

Wild life quiz competition was organized by the dept. of Zoology in our College Mrs.Kesharbai Sonajirao Kshirsagar Alias kaku college of Arts, Science & Commerce College on 3<sup>rd</sup> October 2018. Time 11.00 am

The purpose of the event was revealed by Dr.Shelke A.N. (Asst.professor). He Had detailed the event in brief to participants to improve the knowledge of student about environment & wild life conservation of Animals .which are the endangered species on earth