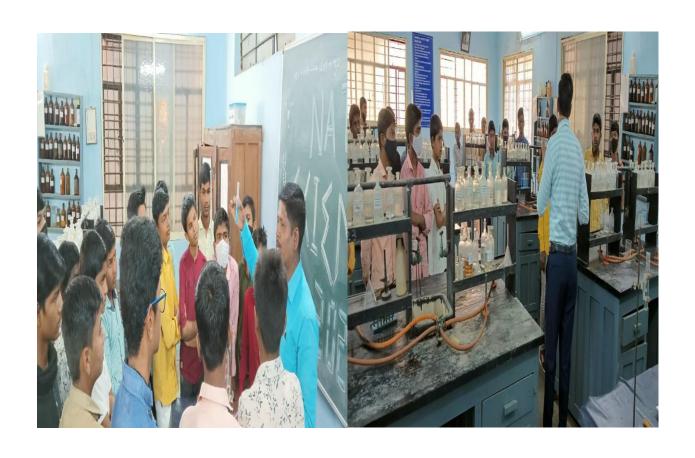

Pradnya Mahesmalkar, Prof. Gajanan Shreemangale, Mathematics Dept, Prof Rupesh kokate , Prof. Anand Shingare worked hard to make the tour successful.

Dr. Maheshmalkar P.R. Delivering a Lecture on C.V Raman on the occasion of National Science day at Swa. Sawarkar college, Beed, as a Chief Guest and respected Dias

Dr. Maheshmalkar P.R. Distributed prizes to the winners on the occasion of National Science day at Swa. Sawarkar college, Beed, as a Chief Guest and respected Dias