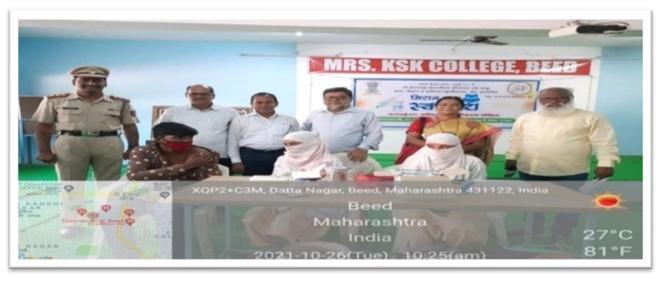

### Rajiv Gandhi Energy Conservation Day

On 20, August 2018, On the occasion of Rajiv Gandhi Akshy Urja Din, Department organized elocution competition, for the college students. The main aim of this programme was to create awareness about the electricity conservation.

This competition was inaugurated by principal of college, Dr. Deepa Kshirsagar. vice Principal Dr. A.S. Hange, Prof. Sayyad Lala, P.G. Director, Dr. Rekha Gulve, Supervisor Prof. Khande S.S presided over the function. Dr. S.V. kshirsagar, vice Principal and head of the department of physics guided for Competition. Dr. Deepa kshirsagar delivered an inaugural speech. In the inaugural Speech, she said that, Today, there is scarcity of energy and the demand for energy is increasing, Due to Increasing population, change of lifestyle due to globalization, Increasing use of Electronic Devices, It is a collective responsibility to overcome this problem. Everyone should fulfill this responsibility. This is a campaign in terms of energy development, only then will be the development of the individual and nation. Dr. P.R. Maheshmalkar delivered an introductory speech. She declared the picture of departmental activities & Aim behind the competition through her speech. 16 Students were participated in the competition.