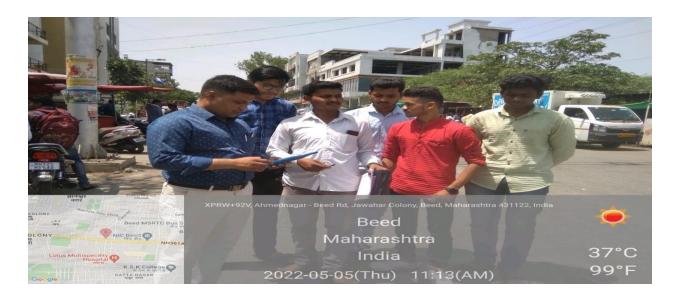

The Students collected the information about the generation of electricity and propagation of it.

Department of Physics was organized an educational Tour at Wind energy project, sautada Ta. Patoda Dist. Beed. 30 Students of B. Sc I, II and III year were actively participated in this educational Tour. The Students had got the information about the generation of electricity and propagation of it. They are also familiar with different energy projects in Maharashtra. The detailed information was given by the technician Mr. Tekale. The Tour Was Informative for Students. Dr. Deepa Kshirsagar, Principal, Vice Principal Dr. Abasaheb Hange Dr. Shivanand Kshirsagar Vice Principal and HOD of the Dept. Guided for the success of this Tour. Dr.