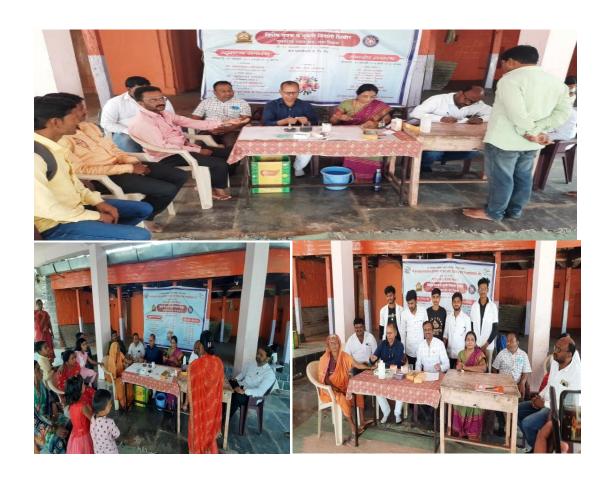

### Rajiv Gandhi Energy Conservation Day

On 20, August 2018, On the occasion of Rajiv Gandhi Akshy Urja Din, Department organized elocution competition, for the college students. The main aim of this programme was to create awareness about the electricity conservation.

This competition was inaugurated by principal of college, Dr. Deepa Kshirsagar. vice Principal Dr. A.S. Hange, Prof. Sayyad Lala, P.G. Director, Dr. Rekha Gulve, Supervisor Prof. Khande S.S presided over the function. Dr. S.V. kshirsagar, vice Principal and head of the department of physics guided for Competition. Dr. Deepa kshirsagar delivered an inaugural speech. In the inaugural Speech, she said that, Today, there is scarcity of energy and the demand for energy is increasing, Due to Increasing population, change of lifestyle due to globalization, Increasing use of Electronic Devices, It is a collective responsibility to overcome this problem. Everyone should fulfill this responsibility. This is a campaign in terms of energy development, only then will be the development of the individual and nation. Dr. P.R. Maheshmalkar delivered an introductory speech. She declared the picture of departmental activities & Aim behind the competition through her speech. 16 Students were participated in the competition.