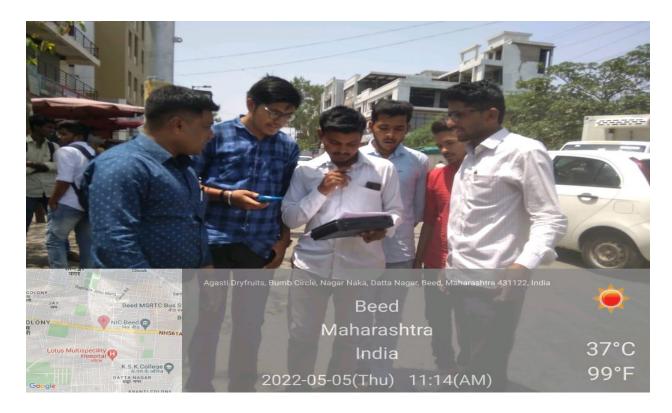

The Students collected the information about the generation of electricity and propagation of it.

Department of Physics was organized an educational Tour at Wind energy project, sautada Ta. Patoda Dist. Beed. 30 Students of B. Sc I, II and III year were actively participated in this educational Tour. The Students had got the information about the generation of electricity and propagation of it. They are also familiar with different energy projects in Maharashtra. The detailed information was given by the technician Mr. Tekale. The Tour Was Informative for Students. Dr. Deepa Kshirsagar, Principal, Vice Principal Dr. Abasaheb Hange Dr. Shivanand Kshirsagar Vice Principal and HOD of the Dept. Guided for the success of this Tour. Dr.