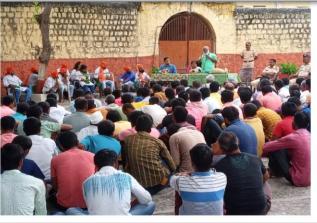

### Rajiv Gandhi Energy Conservation Day

On 20, August 2018, On the occasion of Rajiv Gandhi Akshy Urja Din, Department organized elocution competition, for the college students. The main aim of this programme was to create awareness about the electricity conservation.

This competition was inaugurated by principal of college, Dr. Deepa Kshirsagar. vice Principal Dr. A.S. Hange, Prof. Sayyad Lala, P.G. Director, Dr. Rekha Gulve, Supervisor Prof. Khande S.S presided over the function. Dr. S.V. kshirsagar, vice Principal and head of the department of physics guided for Competition. Dr. Deepa kshirsagar delivered an inaugural speech. In the inaugural Speech, she said that, Today, there is scarcity of energy and the demand for energy is increasing, Due to Increasing population, change of lifestyle due to globalization, Increasing use of Electronic Devices, It is a collective responsibility to overcome this problem. Everyone should fulfill this responsibility. This is a campaign in terms of energy development, only then will be the development of the individual and nation. Dr. P.R. Maheshmalkar delivered an introductory speech. She declared the picture of departmental activities & Aim behind the competition through her speech. 16 Students were participated in the competition.