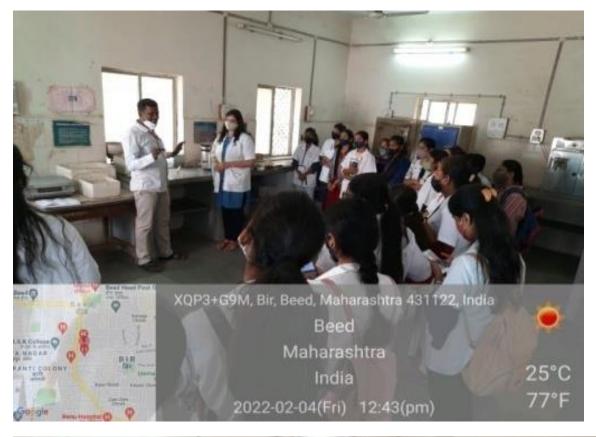

### **Event Details**

On February 12, 2019, 36 students from the Department of Botany at Mrs. KSK College in Beed embarked on a highly informative study tour to Vasantrao Naik Krishi Vidyapeeth in Parbhani. The primary aim of this educational trip was to provide students with practical exposure to the fields of horticultural entomology, pathology, and to explore the advanced laboratories at the university.

The study tour to Vasantrao Naik Krishi Vidyapeeth provided numerous benefits to the participating students:

- 1. Enhanced Understanding: Students deepened their knowledge of horticultural entomology and pathology, critical for effective plant health management in agriculture.
- 2. Practical Experience: Observing and participating in laboratory experiments and practical demonstrations enhanced their practical skills and understanding of research methods.
- 3. Networking: The visit allowed students to connect with experts, researchers, and faculty, potentially opening doors to future academic and career opportunities.
- 4. Inspiration: The exposure to advanced research and cutting-edge facilities inspired students to consider higher studies and research in the field of botany.