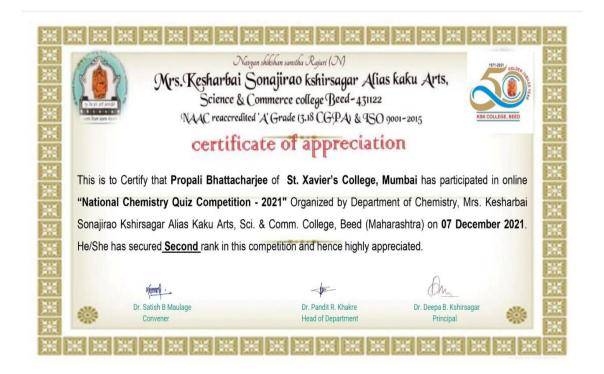

event : --

Chief Guest of event : --

Number of participants: 1732

Contact person's Name: Dr. P. R. Khakre

#### **Summary of the Event**

Department of Chemistry conducted Online National Level Chemistry Quiz Competition for under graduate students of all over country on date 07 December 2021. The total 1732 students were participated from various states of country. The first prize goes to Devesh Kumar Yadav of St. Xavier's College Mumbai, Second prize goes to Radhika Anand of Vaish College Rohtak, Hariyana and Propalli Bhattacharjee of St. Xavier's College Mumbai and Third prize goes to Arunadoy Naskar of Maulana Azad College, Kolkatta.

1732 students were participated as beneficiaries of the Online National Level Chemistry Quiz Competition and made the competition grand success













## केएसके महाविद्यालयात केमिस्ट्रीची क्रिज स्पर्धा

#### प्रतिनिधी। बीड

दि.७: माजी मंत्री जयदत्त सीरसागर यांच्या वाढदिवासातिभित्त येथील केएसके कला, विज्ञान व वाणिज्य महाविद्यालयाच्या रसायनशास्त्र विभागामार्फत ७ डिसेंबर रोजी ऑनलाईन नेंशनल केमिस्ट्री किज प्रश्न मंजुषा स्पर्धे वे आयोजन करण्यात आले होते. प्राचार्य डॉ.दीण सीरसागर यांच्या मार्गदर्शनाखाली ही स्पर्ध धेण्यात आली.

अला. पुष्ठिम बंगाल, मध्य प्रदेश, छत्तीसगड, दिही, मध्यप्रदेश आंध्रप्रदेश, कर्नाटक महाराष्ट्रा राज्यामधून केमिस्ट्री विभाग स्पर्धे

ला एक्ण १४५८ विद्याध्यांनी
सहमाग नेंदवला. महाविद्यालयाच्या
प्राचार्य डॉ.दीपा क्षीरसागर यांनी
सर्व विद्याध्यांचे अभिनंदन केले.
डॉ.राजा मचाले, उपप्राचार्य डॉ. आबासाहेब हांगे, डॉ.शिवानंद क्षीरसागर, पदल्युत्तर विभाग प्रमुख डॉ.रेखा गुळवे, उपप्राचार्य छं. एल.एन.सय्यद, कमवि पर्यवेशक जालंदर को