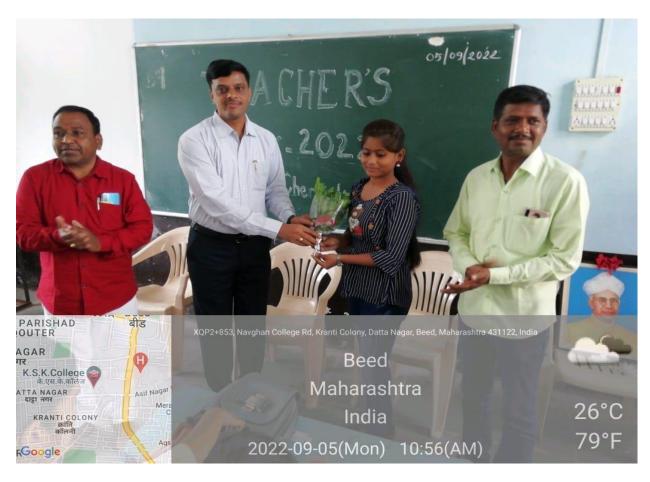

### Rajiv Gandhi Energy Conservation Day

On 20, August 2018, On the occasion of Rajiv Gandhi Akshy Urja Din, Department organized elocution competition, for the college students. The main aim of this programme was to create awareness about the electricity conservation.

This competition was inaugurated by principal of college, Dr. Deepa Kshirsagar. vice Principal Dr. A.S. Hange, Prof. Sayyad Lala, P.G. Director, Dr. Rekha Gulve, Supervisor Prof. Khande S.S presided over the function. Dr. S.V. kshirsagar, vice Principal and head of the department of physics guided for Competition. Dr. Deepa kshirsagar delivered an inaugural speech. In the inaugural Speech, she said that, Today, there is scarcity of energy and the demand for energy is increasing, Due to Increasing population, change of lifestyle due to globalization, Increasing use of Electronic Devices, It is a collective responsibility to overcome this problem. Everyone should fulfill this responsibility. This is a campaign in terms of energy development, only then will be the development of the individual and nation. Dr. P.R. Maheshmalkar delivered an introductory speech. She declared the picture of departmental activities & Aim behind the competition through her speech. 16 Students were participated in the competition.