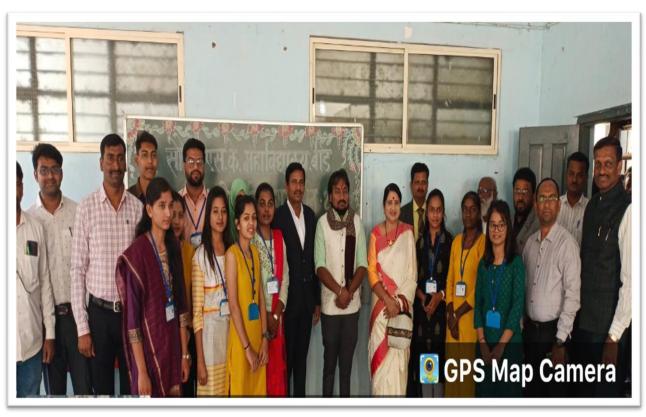

### Rajiv Gandhi Energy Conservation Day

On 20, August 2018, On the occasion of Rajiv Gandhi Akshy Urja Din, Department organized elocution competition, for the college students. The main aim of this programme was to create awareness about the electricity conservation.

This competition was inaugurated by principal of college, Dr. Deepa Kshirsagar. vice Principal Dr. A.S. Hange, Prof. Sayyad Lala, P.G. Director, Dr. Rekha Gulve, Supervisor Prof. Khande S.S presided over the function. Dr. S.V. kshirsagar, vice Principal and head of the department of physics guided for Competition. Dr. Deepa kshirsagar delivered an inaugural speech. In the inaugural Speech, she said that, Today, there is scarcity of energy and the demand for energy is increasing, Due to Increasing population, change of lifestyle due to globalization, Increasing use of Electronic Devices, It is a collective responsibility to overcome this problem. Everyone should fulfill this responsibility. This is a campaign in terms of energy development, only then will be the development of the individual and nation. Dr. P.R. Maheshmalkar delivered an introductory speech. She declared the picture of departmental activities & Aim behind the competition through her speech. 16 Students were participated in the competition.