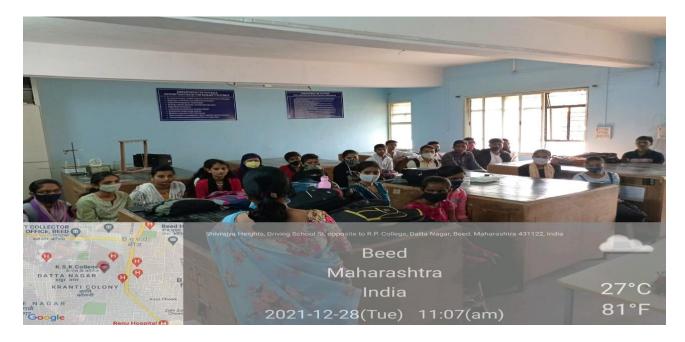

### Rajiv Gandhi Energy Conservation Day

On 20, August 2018, On the occasion of Rajiv Gandhi Akshy Urja Din, Department organized elocution competition, for the college students. The main aim of this programme was to create awareness about the electricity conservation.

This competition was inaugurated by principal of college, Dr. Deepa Kshirsagar. vice Principal Dr. A.S. Hange, Prof. Sayyad Lala, P.G. Director, Dr. Rekha Gulve, Supervisor Prof. Khande S.S presided over the function. Dr. S.V. kshirsagar, vice Principal and head of the department of physics guided for Competition. Dr. Deepa kshirsagar delivered an inaugural speech. In the inaugural Speech, she said that, Today, there is scarcity of energy and the demand for energy is increasing, Due to Increasing population, change of lifestyle due to globalization, Increasing use of Electronic Devices, It is a collective responsibility to overcome this problem. Everyone should fulfill this responsibility. This is a campaign in terms of energy development, only then will be the development of the individual and nation. Dr. P.R. Maheshmalkar delivered an introductory speech. She declared the picture of departmental activities & Aim behind the competition through her speech. 16 Students were participated in the competition.

The subjects for this competition were

- 1) Energy generation methods
- 2) Various sources of Energy
- 3) Energy saving and nation development
- 4) Energy Problems and solutions ahead of future India

The competition was judged by the physics teacher Prof. Shastri S.G. & Prof. Malode S.S. From all Participants 4 Participants selected for 1<sup>st</sup>, 2<sup>nd</sup>, 3<sup>rd</sup>& Consolation prize & awards were given by the hands of respected Dias. First Prize – Kute Vishal Bhausaheb,

Second Prize – Kshirsagar Minal Nagesh, Third Prize – Kudke Amruta Tukaram, Consolation prize- Suryanshi Sayali Dattatrya

This programmes was anchored by Dr. P.R. Maheshmalkar & Vote of thanks was proposed by Prof. Kokate R.Y. All B.sc. I, II, III year (50) students were present for this programme. In this programme, Physics Dept., college staff, students also involved & Cooperated. Efforts are made by Prof. A.D. Jadhav and Shree.Darade Vishnu for completion of this programme.