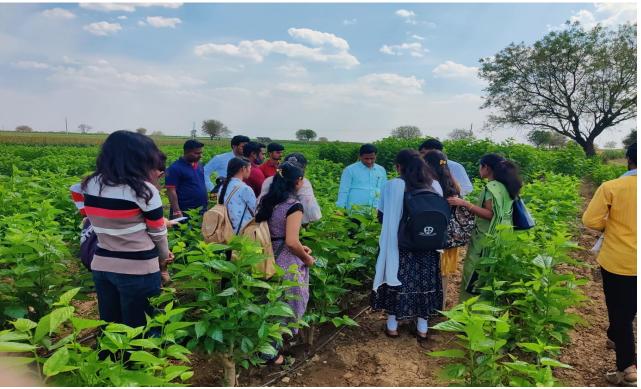

### **Event Details**

On February 12, 2019, 36 students from the Department of Botany at Mrs. KSK College in Beed embarked on a highly informative study tour to Vasantrao Naik Krishi Vidyapeeth in Parbhani. The primary aim of this educational trip was to provide students with practical exposure to the fields of horticultural entomology, pathology, and to explore the advanced laboratories at the university.

The study tour to Vasantrao Naik Krishi Vidyapeeth provided numerous benefits to the participating students:

- 1. Enhanced Understanding: Students deepened their knowledge of horticultural entomology and pathology, critical for effective plant health management in agriculture.
- 2. Practical Experience: Observing and participating in laboratory experiments and practical demonstrations enhanced their practical skills and understanding of research methods.
- 3. Networking: The visit allowed students to connect with experts, researchers, and faculty, potentially opening doors to future academic and career opportunities.
- 4. Inspiration: The exposure to advanced research and cutting-edge facilities inspired students to consider higher studies and research in the field of botany.