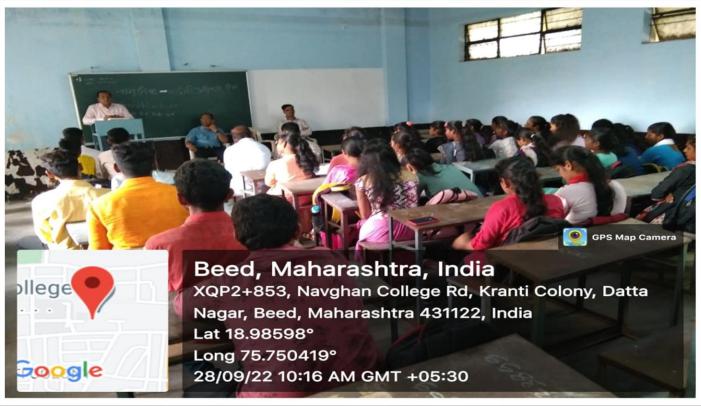

### Rajiv Gandhi Energy Conservation Day

On 20, August 2018, On the occasion of Rajiv Gandhi Akshy Urja Din, Department organized elocution competition, for the college students. The main aim of this programme was to create awareness about the electricity conservation.

This competition was inaugurated by principal of college, Dr. Deepa Kshirsagar. vice Principal Dr. A.S. Hange, Prof. Sayyad Lala, P.G. Director, Dr. Rekha Gulve, Supervisor Prof. Khande S.S presided over the function. Dr. S.V. kshirsagar, vice Principal and head of the department of physics guided for Competition. Dr. Deepa kshirsagar delivered an inaugural speech. In the inaugural Speech, she said that, Today, there is scarcity of energy and the demand for energy is increasing, Due to Increasing population, change of lifestyle due to globalization, Increasing use of Electronic Devices, It is a collective responsibility to overcome this problem. Everyone should fulfill this responsibility. This is a campaign in terms of energy development, only then will be the development of the individual and nation. Dr. P.R. Maheshmalkar delivered an introductory speech. She declared the picture of departmental activities & Aim behind the competition through her speech. 16 Students were participated in the competition.