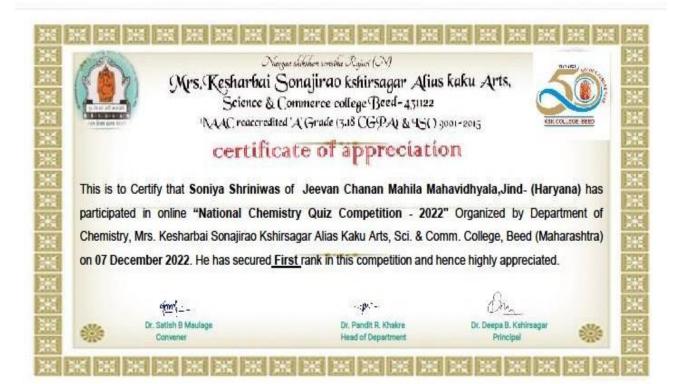

President of event : --

Chief Guest of event : --

Number of participants 1457

Contact person's Name : Dr. P. R. Khakre

#### **Summary of the Event**

Department of Chemistry conducted Online National Level Chemistry Quiz Competition for under graduate students of all over country on date 07 December 2022. The total 1457 students were participated from various states of country. The first prize goes to Soniya Shriniwas of Jeevan Chanan Mahila Mahavidhyala, Jind, (Haryana), Second prize goes to Chetan Prakash Chivadshetti of Sangmeshwar College, Solapur (Maharashtra) and Third prize goes to Radhika Anand of Vaish College Rohatak (Haryana).

1457 students were participated as beneficiaries of the Online National Level Chemistry Quiz Competition and made the competition grand success.







Re-accredited by NAAC at 'A'Grade with CGPA 3.18

Website: www.kskcollege.org

"Golden Jubilee Year Celebration"

On the occasion of Birthday of Hon. Jaidattaji Kshirsagar, Former Minister, Maharashtra State

> 'Online National level Chemistry Quiz Competition'

> > To be held on

07 December 2022

During 1.00 pm to 2.00 pm

Organized by

Department of Chemistry

+ Chief Organizer +

Dr. S. V. Kshirsagar

I/C Principal,

Mrs. Kesharbai Sonajirao Kshirsagar alias Kaku Arts, Science & Commerce College, Beed. About College:

The college is one of the reputed institutions in Marathwada region run by Navgan Education Society Rajuri, Beed. The society was founded by former Member of Parliament, Late. Sou. Kesharbai Sonajirao Kshirsagar with the aim of imparting education to the rural strata