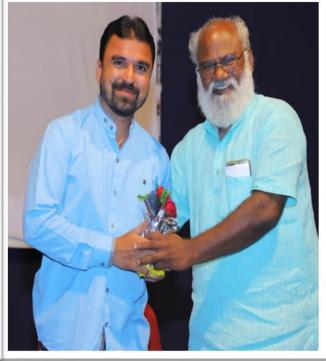

Pradnya Mahesmalkar, Prof. Gajanan Shreemangale, Mathematics Dept, Prof Rupesh kokate , Prof. Anand Shingare worked hard to make the tour successful.

Dr. Maheshmalkar P.R. Delivering a Lecture on C.V Raman on the occasion of National Science day at Swa. Sawarkar college, Beed, as a Chief Guest and respected Dias

Dr. Maheshmalkar P.R. Distributed prizes to the winners on the occasion of National Science day at Swa. Sawarkar college, Beed, as a Chief Guest and respected Dias