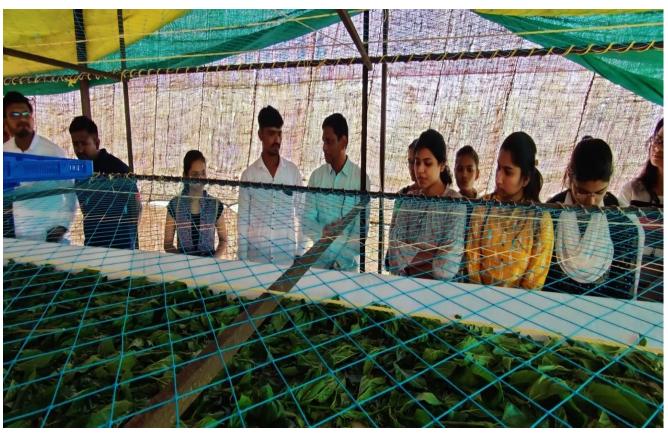

Students of Department Publishing the wall paper by the Auspicious hands of Chief Guest and respected Guests

Students of Department Participated in the Group Discussion

Wind energy project, sautada Ta. Patoda Dist. Beed and Participated Students of Department

The Students collected the information about the generation of electricity and propagation of it.

Department of Physics was organized an educational Tour at Wind energy project, sautada Ta. Patoda Dist. Beed. 30 Students of B. Sc I, II and III year were actively participated in this educational Tour. The Students had got the information about the generation of electricity and propagation of it. They are also familiar with different energy projects in Maharashtra. The detailed information was given by the technician Mr. Tekale. The Tour Was Informative for Students. Dr. Deepa Kshirsagar, Principal, Vice Principal Dr. Abasaheb Hange Dr. Shivanand Kshirsagar Vice Principal and HOD of the Dept. Guided for the success of this Tour. Dr.