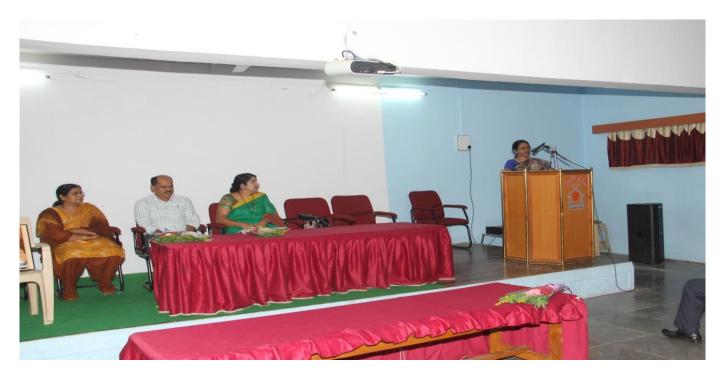

This competition was inaugurated by principal of college, Dr. Deepa Kshirsagar. vice Principal Dr. A.S. Hange, Prof. Sayyad Lala, P.G. Director, Dr. Rekha Gulve, Supervisor Prof. Khande S.S presided over the function. Dr. S.V. kshirsagar, vice Principal and head of the department of physics guided for Competition. Dr. Deepa kshirsagar delivered an inaugural speech. In the inaugural Speech, she said that, Today, there is scarcity of energy and the demand for energy is increasing, Due to Increasing population, change of lifestyle due to globalization, Increasing use of Electronic Devices, It is a collective responsibility to overcome this problem. Everyone should fulfill this responsibility. This is a campaign in terms of energy development, only then will be the development of the individual and nation. Dr. P.R. Maheshmalkar delivered an introductory speech. She declared the picture of departmental activities & Aim behind the competition through her speech. 16 Students were participated in the competition.