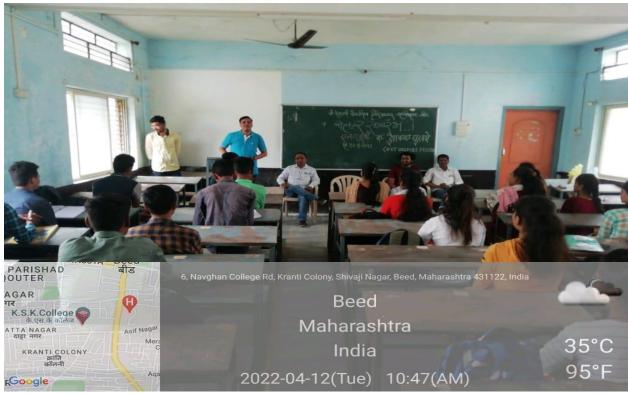

### Rajiv Gandhi Energy Conservation Day

On 20, August 2018, On the occasion of Rajiv Gandhi Akshy Urja Din, Department organized elocution competition, for the college students. The main aim of this programme was to create awareness about the electricity conservation.

This competition was inaugurated by principal of college, Dr. Deepa Kshirsagar. vice Principal Dr. A.S. Hange, Prof. Sayyad Lala, P.G. Director, Dr. Rekha Gulve, Supervisor Prof. Khande S.S presided over the function. Dr. S.V. kshirsagar, vice Principal and head of the department of physics guided for Competition. Dr. Deepa kshirsagar delivered an inaugural speech. In the inaugural Speech, she said that, Today, there is scarcity of energy and the demand for energy is increasing, Due to Increasing population, change of lifestyle due to globalization, Increasing use of Electronic Devices, It is a collective responsibility to overcome this problem. Everyone should fulfill this responsibility. This is a campaign in terms of energy development, only then will be the development of the individual and nation. Dr. P.R. Maheshmalkar delivered an introductory speech. She declared the picture of departmental activities & Aim behind the competition through her speech. 16 Students were participated in the competition.