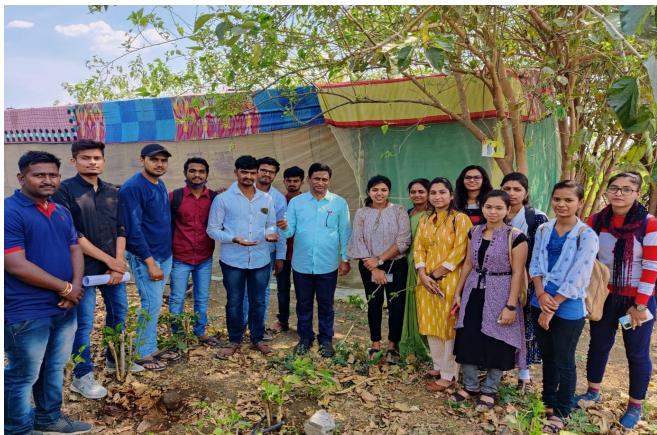

### **Event Details**

On February 12, 2019, 36 students from the Department of Botany at Mrs. KSK College in Beed embarked on a highly informative study tour to Vasantrao Naik Krishi Vidyapeeth in Parbhani. The primary aim of this educational trip was to provide students with practical exposure to the fields of horticultural entomology, pathology, and to explore the advanced laboratories at the university.

The study tour to Vasantrao Naik Krishi Vidyapeeth provided numerous benefits to the participating students:

- 1. Enhanced Understanding: Students deepened their knowledge of horticultural entomology and pathology, critical for effective plant health management in agriculture.
- 2. Practical Experience: Observing and participating in laboratory experiments and practical demonstrations enhanced their practical skills and understanding of research methods.
- 3. Networking: The visit allowed students to connect with experts, researchers, and faculty, potentially opening doors to future academic and career opportunities.
- 4. Inspiration: The exposure to advanced research and cutting-edge facilities inspired students to consider higher studies and research in the field of botany.