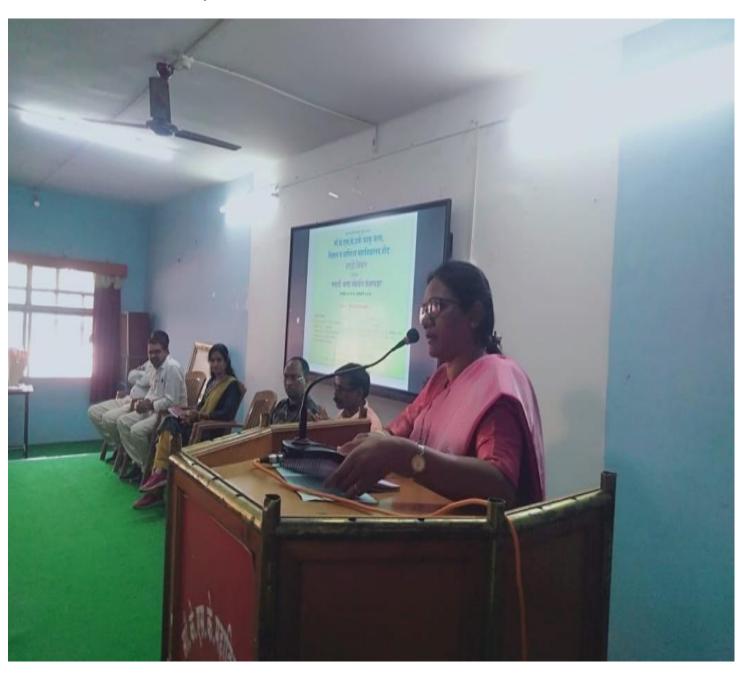

### Rajiv Gandhi Energy Conservation Day

On 20, August 2018, On the occasion of Rajiv Gandhi Akshy Urja Din, Department organized elocution competition, for the college students. The main aim of this programme was to create awareness about the electricity conservation.

This competition was inaugurated by principal of college, Dr. Deepa Kshirsagar. vice Principal Dr. A.S. Hange, Prof. Sayyad Lala, P.G. Director, Dr. Rekha Gulve, Supervisor Prof. Khande S.S presided over the function. Dr. S.V. kshirsagar, vice Principal and head of the department of physics guided for Competition. Dr. Deepa kshirsagar delivered an inaugural speech. In the inaugural Speech, she said that, Today, there is scarcity of energy and the demand for energy is increasing, Due to Increasing population, change of lifestyle due to globalization, Increasing use of Electronic Devices, It is a collective responsibility to overcome this problem. Everyone should fulfill this responsibility. This is a campaign in terms of energy development, only then will be the development of the individual and nation. Dr. P.R. Maheshmalkar delivered an introductory speech. She declared the picture of departmental activities & Aim behind the competition through her speech. 16 Students were participated in the competition.