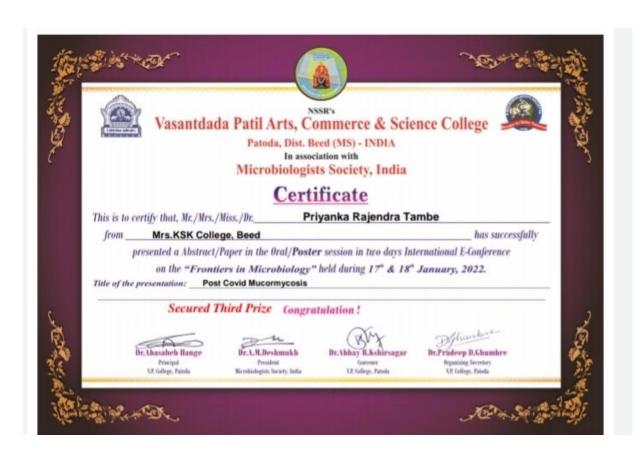

| 17 & 18 January 2022                                        |
| President of event      | Dr.A.M.Deshmukh,President Microbiology Socity India.        |
| Name of Participants/   | Miss.PriyankaRajendraTambe. Secure Third Prize.             |
| Prize winner students   |                                                             |

## **Summary of the event**

Miss.PriyankaRajendraTambe of M. Sc. Ist year student from dept of Microbiology secured Third prize for poster presentation in International E-Conference. She presented poster on topic "Mucormycosis". Principal Dr. Deepa Kshirsagar, Vice principal Dr. S. V. Kshirsagar, PG director MaulgeSatish, Head Dr. R. M. Gulve, Dr. S. L. Gutte, Dr. R. A. Siddiqui, Mrs. Y. B. Londhe, Miss. P. P. Mansabdar congratulate her for the achievement.



# 10)Blood Donation,Blood Checking, Covid-vaccinatin program on the occession of Birthday of Dr.BharatBhushan Kshirsagar,Secretary,Navgan Shikshan Sanstha,Beed.

| Name of the event       | Blood Donation, Blood Checking, Covid-vaccinatin program    |
|-------------------------|-------------------------------------------------------------|
| Organized/ Sponsored by | Dept. of Microbiology                                       |
| Date of the event       | 17/02/2022                                                  |
| President of event      | Dr.Deepa Kshirsagar, Principal                              |
| Chief guest of event    |                                                             |
| Number of Participants  | Blood CBC checking-119, Blood donation 21, Vaccination -21. |

# **S