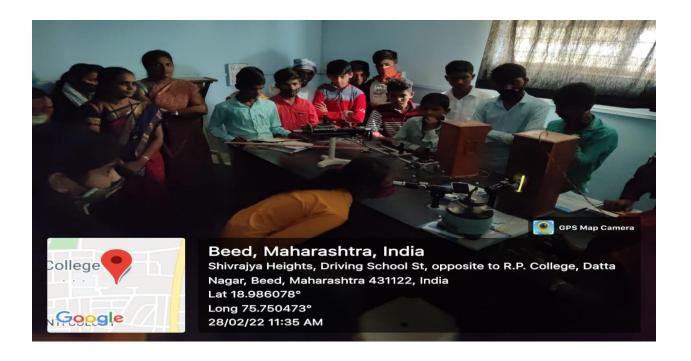

### Rajiv Gandhi Energy Conservation Day

On 20, August 2018, On the occasion of Rajiv Gandhi Akshy Urja Din, Department organized elocution competition, for the college students. The main aim of this programme was to create awareness about the electricity conservation.

This competition was inaugurated by principal of college, Dr. Deepa Kshirsagar. vice Principal Dr. A.S. Hange, Prof. Sayyad Lala, P.G. Director, Dr. Rekha Gulve, Supervisor Prof. Khande S.S presided over the function. Dr. S.V. kshirsagar, vice Principal and head of the department of physics guided for Competition. Dr. Deepa kshirsagar delivered an inaugural speech. In the inaugural Speech, she said that, Today, there is scarcity of energy and the demand for energy is increasing, Due to Increasing population, change of lifestyle due to globalization, Increasing use of Electronic Devices, It is a collective responsibility to overcome this problem. Everyone should fulfill this responsibility. This is a campaign in terms of energy development, only then will be the development of the individual and nation. Dr. P.R. Maheshmalkar delivered an introductory speech. She declared the picture of departmental activities & Aim behind the competition through her speech. 16 Students were participated in the competition.