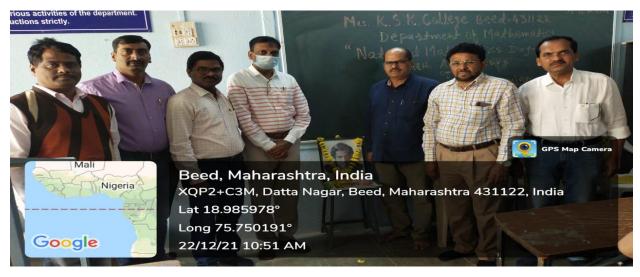

### Rajiv Gandhi Energy Conservation Day

On 20, August 2018, On the occasion of Rajiv Gandhi Akshy Urja Din, Department organized elocution competition, for the college students. The main aim of this programme was to create awareness about the electricity conservation.

This competition was inaugurated by principal of college, Dr. Deepa Kshirsagar. vice Principal Dr. A.S. Hange, Prof. Sayyad Lala, P.G. Director, Dr. Rekha Gulve, Supervisor Prof. Khande S.S presided over the function. Dr. S.V. kshirsagar, vice Principal and head of the department of physics guided for Competition. Dr. Deepa kshirsagar delivered an inaugural speech. In the inaugural Speech, she said that, Today, there is scarcity of energy and the demand for energy is increasing, Due to Increasing population, change of lifestyle due to globalization, Increasing use of Electronic Devices, It is a collective responsibility to overcome this problem. Everyone should fulfill this responsibility. This is a campaign in terms of energy development, only then will be the development of the individual and nation. Dr. P.R. Maheshmalkar delivered an introductory speech. She declared the picture of departmental activities & Aim behind the competition through her speech. 16 Students were participated in the competition.