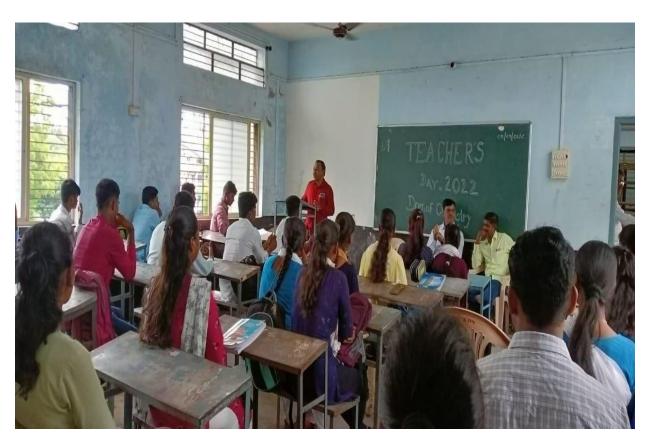

### Rajiv Gandhi Energy Conservation Day

On 20, August 2018, On the occasion of Rajiv Gandhi Akshy Urja Din, Department organized elocution competition, for the college students. The main aim of this programme was to create awareness about the electricity conservation.

This competition was inaugurated by principal of college, Dr. Deepa Kshirsagar. vice Principal Dr. A.S. Hange, Prof. Sayyad Lala, P.G. Director, Dr. Rekha Gulve, Supervisor Prof. Khande S.S presided over the function. Dr. S.V. kshirsagar, vice Principal and head of the department of physics guided for Competition. Dr. Deepa kshirsagar delivered an inaugural speech. In the inaugural Speech, she said that, Today, there is scarcity of energy and the demand for energy is increasing, Due to Increasing population, change of lifestyle due to globalization, Increasing use of Electronic Devices, It is a collective responsibility to overcome this problem. Everyone should fulfill this responsibility. This is a campaign in terms of energy development, only then will be the development of the individual and nation. Dr. P.R. Maheshmalkar delivered an introductory speech. She declared the picture of departmental activities & Aim behind the competition through her speech. 16 Students were participated in the competition.