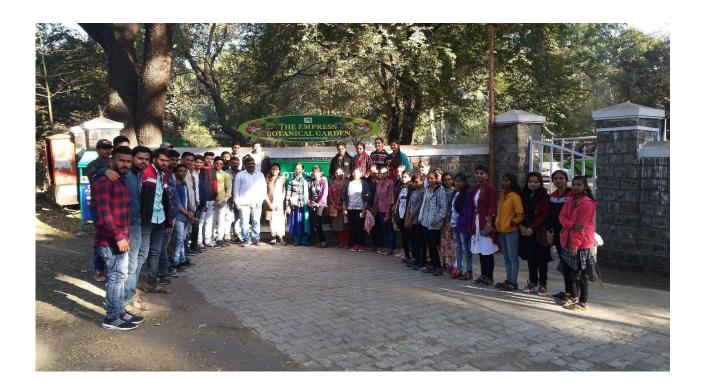

### **Event Report**

| Name of Event                  | Study Tour Visit                           |
|--------------------------------|--------------------------------------------|
| Date                           | 12-02-2019                                 |
| Organized By                   | Department of Botany                       |
| Place visited                  | Vasantrao Naik Krishi Vidyapeeth Parbhani. |
| Number of Teacher participated | 03                                         |
| Number of Student participated | 36                                         |

### **Event Details**

On February 12, 2019, 36 students from the Department of Botany at Mrs. KSK College in Beed embarked on a highly informative study tour to Vasantrao Naik Krishi Vidyapeeth in Parbhani. The primary aim of this educational trip was to provide students with practical exposure to the fields of horticultural entomology, pathology, and to explore the advanced laboratories at the university.

The study tour to Vasantrao Naik Krishi Vidyapeeth provided numerous benefits to the participating students:

- 1. Enhanced Understanding: Students deepened their knowledge of horticultural entomology and pathology, critical for effective plant health management in agriculture.
- 2. Practical Experience: Observing and participating in laboratory experiments and practical demonstrations enhanced their practical skills and understanding of research methods.
- 3. Networking: The visit allowed students to connect with experts, researchers, and faculty, potentially opening doors to future academic and career opportunities.
- 4. Inspiration: The exposure to advanced research and cutting-edge facilities inspired students to consider higher studies and research in the field of botany.