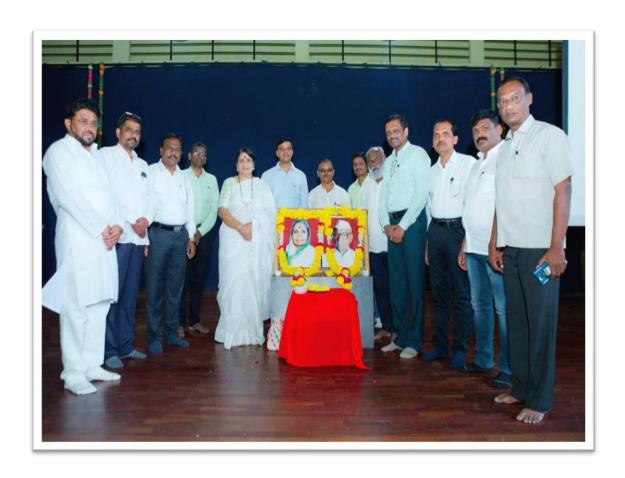

### Rajiv Gandhi Energy Conservation Day

On 20, August 2018, On the occasion of Rajiv Gandhi Akshy Urja Din, Department organized elocution competition, for the college students. The main aim of this programme was to create awareness about the electricity conservation.

This competition was inaugurated by principal of college, Dr. Deepa Kshirsagar. vice Principal Dr. A.S. Hange, Prof. Sayyad Lala, P.G. Director, Dr. Rekha Gulve, Supervisor Prof. Khande S.S presided over the function. Dr. S.V. kshirsagar, vice Principal and head of the department of physics guided for Competition. Dr. Deepa kshirsagar delivered an inaugural speech. In the inaugural Speech, she said that, Today, there is scarcity of energy and the demand for energy is increasing, Due to Increasing population, change of lifestyle due to globalization, Increasing use of Electronic Devices, It is a collective responsibility to overcome this problem. Everyone should fulfill this responsibility. This is a campaign in terms of energy development, only then will be the development of the individual and nation. Dr. P.R. Maheshmalkar delivered an introductory speech. She declared the picture of departmental activities & Aim behind the competition through her speech. 16 Students were participated in the competition.