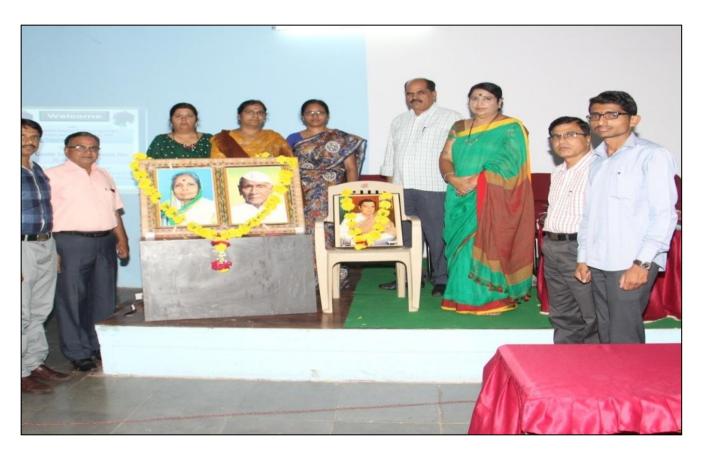

On the occasion of Rajiv Gandhi Akshy Urja Din, Hon'ble principal Dr. Deepa Kshirsagar. vice Principal Dr. A.S. HangeP.G. Director, Dr. Rekha Gulve and Departmental Staff

Hon'ble Principal Dr. Deepa Kshirsagar, delivering inaugural speech