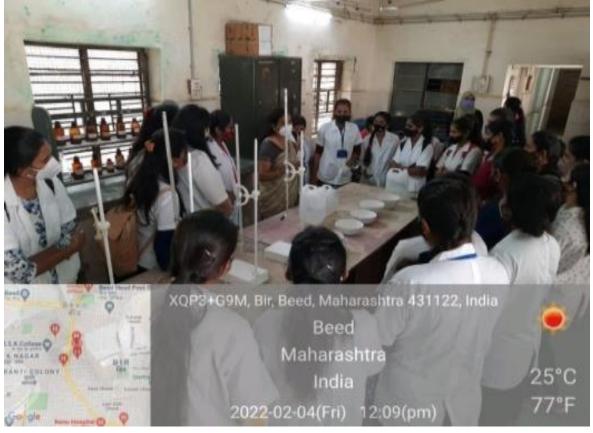

### **Event Details**

On February 12, 2019, 36 students from the Department of Botany at Mrs. KSK College in Beed embarked on a highly informative study tour to Vasantrao Naik Krishi Vidyapeeth in Parbhani. The primary aim of this educational trip was to provide students with practical exposure to the fields of horticultural entomology, pathology, and to explore the advanced laboratories at the university.

The study tour to Vasantrao Naik Krishi Vidyapeeth provided numerous benefits to the participating students:

- 1. Enhanced Understanding: Students deepened their knowledge of horticultural entomology and pathology, critical for effective plant health management in agriculture.
- 2. Practical Experience: Observing and participating in laboratory experiments and practical demonstrations enhanced their practical skills and understanding of research methods.
- 3. Networking: The visit allowed students to connect with experts, researchers, and faculty, potentially opening doors to future academic and career opportunities.
- 4. Inspiration: The exposure to advanced research and cutting-edge facilities inspired students to consider higher studies and research in the field of botany.