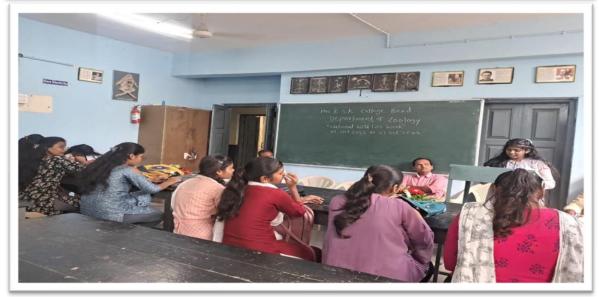

## **Event Report 2018-2019 Department of Zoology**

Name of the event :- Wild life Quiz competition

Organized /Sponsored by :- Dept. of zoology

Date of event : 3/10/2018

Location of event: - Hall No-58

President of event: -

### **Summary of event**

Wild life quiz competition was organized by the dept. of Zoology in our College Mrs.Kesharbai Sonajirao Kshirsagar Alias kaku college of Arts, Science & Commerce College on 3<sup>rd</sup> October 2018. Time 11.00 am

The purpose of the event was revealed by Dr.Shelke A.N. (Asst.professor). He Had detailed the event in brief to participants to improve the knowledge of student about environment & wild life conservation of Animals .which are the endangered species on earth