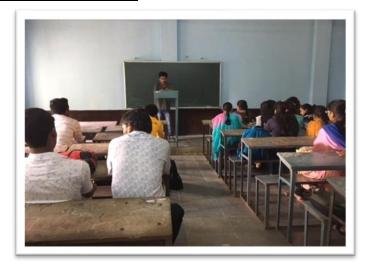

### Rajiv Gandhi Energy Conservation Day

On 20, August 2018, On the occasion of Rajiv Gandhi Akshy Urja Din, Department organized elocution competition, for the college students. The main aim of this programme was to create awareness about the electricity conservation.

This competition was inaugurated by principal of college, Dr. Deepa Kshirsagar. vice Principal Dr. A.S. Hange, Prof. Sayyad Lala, P.G. Director, Dr. Rekha Gulve, Supervisor Prof. Khande S.S presided over the function. Dr. S.V. kshirsagar, vice Principal and head of the department of physics guided for Competition. Dr. Deepa kshirsagar delivered an inaugural speech. In the inaugural Speech, she said that, Today, there is scarcity of energy and the demand for energy is increasing, Due to Increasing population, change of lifestyle due to globalization, Increasing use of Electronic Devices, It is a collective responsibility to overcome this problem. Everyone should fulfill this responsibility. This is a campaign in terms of energy development, only then will be the development of the individual and nation. Dr. P.R. Maheshmalkar delivered an introductory speech. She declared the picture of departmental activities & Aim behind the competition through her speech. 16 Students were participated in the competition.

Dr. P.R. Maheshmalkar delivered an introductory speech

Active Participation of Students and Staff during elocution competition

The judge of the competition Prof. Shastri S.G., Prof. Malode S.S, Prof. Jadhav A.D. & Dr. Pradnya Maheshmalkar, were present during elocution competition and the participants