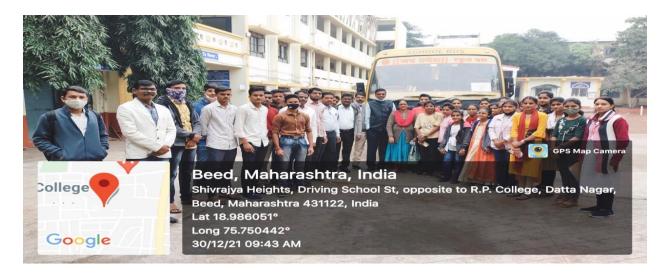

Students of Department Publishing the wall paper by the Auspicious hands of Chief Guest and respected Guests

Students of Department Participated in the Group Discussion

Wind energy project, sautada Ta. Patoda Dist. Beed and Participated Students of Department

The Students collected the information about the generation of electricity and propagation of it.

Department of Physics was organized an educational Tour at Wind energy project, sautada Ta. Patoda Dist. Beed. 30 Students of B. Sc I, II and III year were actively participated in this educational Tour. The Students had got the information about the generation of electricity and propagation of it. They are also familiar with different energy projects in Maharashtra. The detailed information was given by the technician Mr. Tekale. The Tour Was Informative for Students. Dr. Deepa Kshirsagar, Principal, Vice Principal Dr. Abasaheb Hange Dr. Shivanand Kshirsagar Vice Principal and HOD of the Dept. Guided for the success of this Tour. Dr.