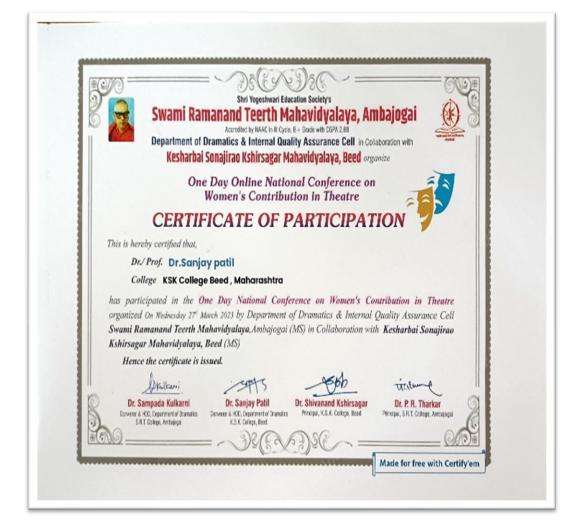

. D.B. Kshirsagar vice president N.S.S.R's prof Ramesh Sonwalkar , Principal SRT college Ambejogai. The Resource person of first session was Dr. Archana Shrivastava , Jaipur (Rajasthan) delivered her lecture on women's contribution in Indian theatre , the resources person & second session was Anagha Deshpande , Panji (Goa) she has delivered her lecture on role of Indian women's in theatre, the resource person of third session was Dr. Mamta Rathi, Belgaon ( Karnataka) She has given her talk on history of theatre and in fourth session the resource person was Dr. Shubhangi Bhujbal, Mumbai (Maharashtra) she has talk about role of Maharashtrian women's' in theatre since last three <<<<<<. The total 40 participants have been participated in this conference and made the event grand success.







| Name of the event               | One Act Play Presented at lokankika Spardha in |
|---------------------------------|------------------------------------------------|
|                                 | Aurangabad                                     |
| Organised /sponsor by           | District sports office                         |
|                                 | _                                              |
| Date of event                   | 21 <sup>th</sup> jan 2023                      |
| Number of Student participated  | 20                                             |
| Number of teachers participated | 03                                             |

# **Summary of event**







नवगण शिक्षण संस्था राजुरी नवगण

#### सौ.केशरबाई सोनाजीराव क्षीरसागर उर्फ काकू कला,विज्ञ