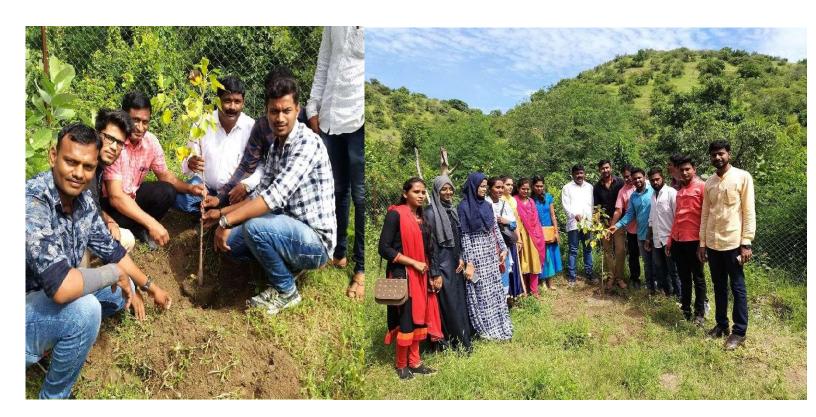

Students of Department Publishing the wall paper by the Auspicious hands of Chief Guest and respected Guests

Students of Department Participated in the Group Discussion

Wind energy project, sautada Ta. Patoda Dist. Beed and Participated Students of Department

The Students collected the information about the generation of electricity and propagation of it.

Department of Physics was organized an educational Tour at Wind energy project, sautada Ta. Patoda Dist. Beed. 30 Students of B. Sc I, II and III year were actively participated in this educational Tour. The Students had got the information about the generation of electricity and propagation of it. They are also familiar with different energy projects in Maharashtra. The detailed information was given by the technician Mr. Tekale. The Tour Was Informative for Students. Dr. Deepa Kshirsagar, Principal, Vice Principal Dr. Abasaheb Hange Dr. Shivanand Kshirsagar Vice Principal and HOD of the Dept. Guided for the success of this Tour. Dr.