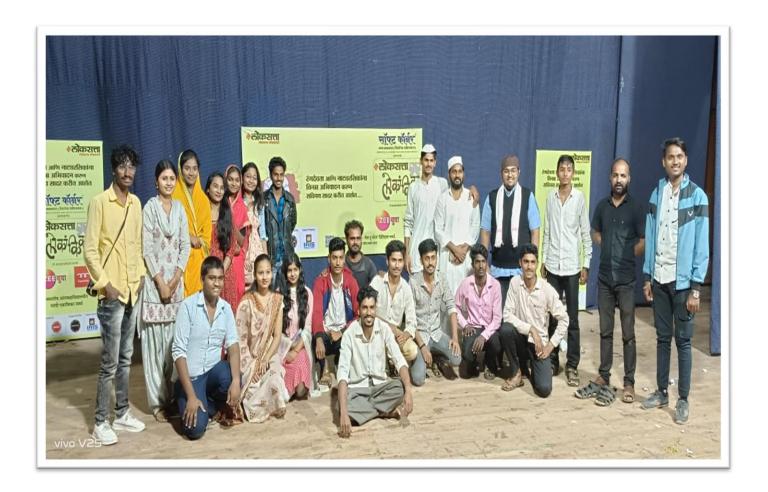

articipants have been participated in this conference and made the event grand success.







| Name of the event               | One Act Play Presented at lokankika Spardha in |
|---------------------------------|------------------------------------------------|
|                                 | Aurangabad                                     |
| Organised /sponsor by           | District sports office                         |
|                                 | _                                              |
| Date of event                   | 21 <sup>th</sup> jan 2023                      |
| Number of Student participated  | 20                                             |
| Number of teachers participated | 03                                             |

# **Summary of event**







नवगण शिक्षण संस्था राजुरी नवगण

#### सौ.केशरबाई सोनाजीराव क्षीरसागर उर्फ काकू कला,विज्ञान व वाणिज्य महाविद्यालय,बीड



लेखक-दिग्दर्शक







डॉ.भारतभूषण क्षीरसागर

1:2018 NAAC reaccredited -A Grade Green audit

[3.18 CGPA as per New RAF]

COLLEGE HTE SEVERTH ID- 06310100113 डॉ.एस.की.,क्षीरसागर

Website-kskcollegebeed.com E-mail-kskbeed123@rediffmail.com Ph.(02442)222641 Fax-02442)230197

#### एकांकिका मशाल

शितल सदाशिव चव्हाण — B म T पवन शिंदे विजय कोरहे — P C ^ C . अपूर्वी सोनवणे — SSC . T मोनिका पारवे — BA T संगीत प्रकाश नेपथ्य रंगभूषा यातील पात्र व भूमिका निलेश लोंढे Р.С.С सरपंच श्रेया सरकटे ०.८.८ अभिषेक दळवी Р.८८ साक्षी मनोर 12+h ब्लॉगर सलीम जीजी चाचा बाप्पा सरअक्का मुन्नी संगी रपाजी वाधिरे B. SCI प्रबुद्ध कोरडे भर्म 12-14 शुअम चव्हाण 11+4 सिद्धेश्वर सूर्यवंशी B.COM. I रघ् घुम्या