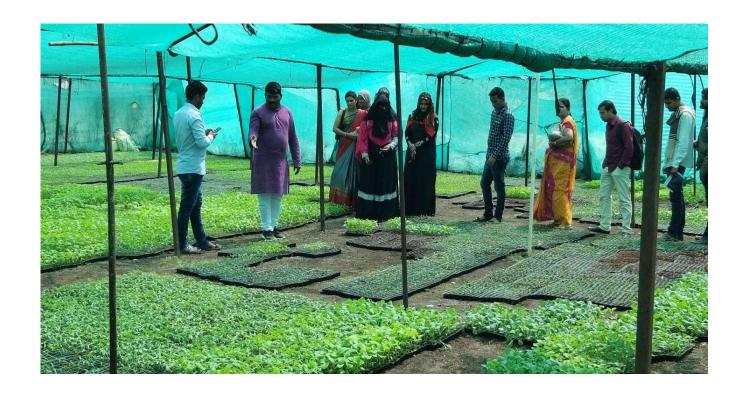

### **Event Report**

| Name of Event                  | Study Tour Visit                           |
|--------------------------------|--------------------------------------------|
| Date                           | 12-02-2019                                 |
| Organized By                   | Department of Botany                       |
| Place visited                  | Vasantrao Naik Krishi Vidyapeeth Parbhani. |
| Number of Teacher participated | 03                                         |
| Number of Student participated | 36                                         |

### **Event Details**

On February 12, 2019, 36 students from the Department of Botany at Mrs. KSK College in Beed embarked on a highly informative study tour to Vasantrao Naik Krishi Vidyapeeth in Parbhani. The primary aim of this educational trip was to provide students with practical exposure to the fields of horticultural entomology, pathology, and to explore the advanced laboratories at the university.

The study tour to Vasantrao Naik Krishi Vidyapeeth provided numerous benefits to the participating students:

- 1. Enhanced Understanding: Students deepened their knowledge of horticultural entomology and pathology, critical for effective plant health management in agriculture.
- 2. Practical Experience: Observing and participating in laboratory experiments and practical demonstrations enhanced their practical skills and understanding of research methods.
- 3. Networking: The visit allowed students to connect with experts, researchers, and faculty, potentially opening doors to future academic and career opportunities.
- 4. Inspiration: The exposure to advanced research and cutting-edge facilities inspired students to consider higher studies and research in the field of botany.