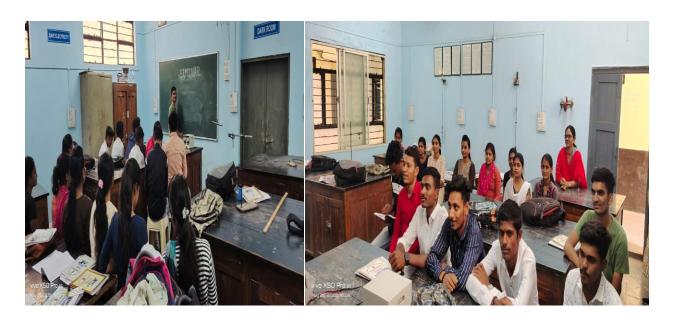

Students of Department Publishing the wall paper by the Auspicious hands of Chief Guest and respected Guests

Students of Department Participated in the Group Discussion

Wind energy project, sautada Ta. Patoda Dist. Beed and Participated Students of Department