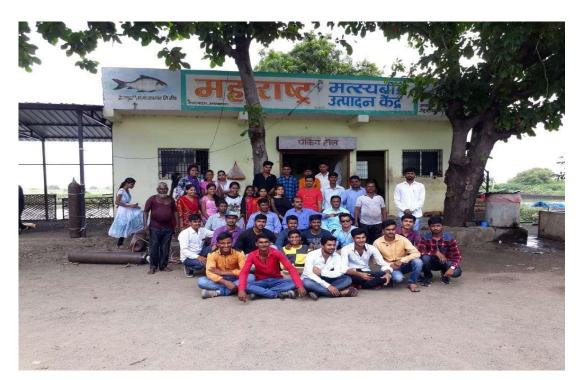

### **Event Report**

| Name of Event                  | Study Tour Visit                           |
|--------------------------------|--------------------------------------------|
| Date                           | 12-02-2019                                 |
| Organized By                   | Department of Botany                       |
| Place visited                  | Vasantrao Naik Krishi Vidyapeeth Parbhani. |
| Number of Teacher participated | 03                                         |
| Number of Student participated | 36                                         |

### **Event Details**

On February 12, 2019, 36 students from the Department of Botany at Mrs. KSK College in Beed embarked on a highly informative study tour to Vasantrao Naik Krishi Vidyapeeth in Parbhani. The primary aim of this educational trip was to provide students with practical exposure to the fields of horticultural entomology, pathology, and to explore the advanced laboratories at the university.

The study tour to Vasantrao Naik Krishi Vidyapeeth provided numerous benefits to the participating students:

- 1. Enhanced Understanding: Students deepened their knowledge of horticultural entomology and pathology, critical for effective plant health management in agriculture.
- 2. Practical Experience: Observing and participating in laboratory experiments and practical demonstrations enhanced their practical skills and understanding of research methods.
- 3. Networking: The visit allowed students to connect with experts, researchers, and faculty, potentially opening doors to future academic and career opportunities.
- 4. Inspiration: The exposure to advanced research and cutting-edge facilities inspired students to consider higher studies and research in the field of botany.