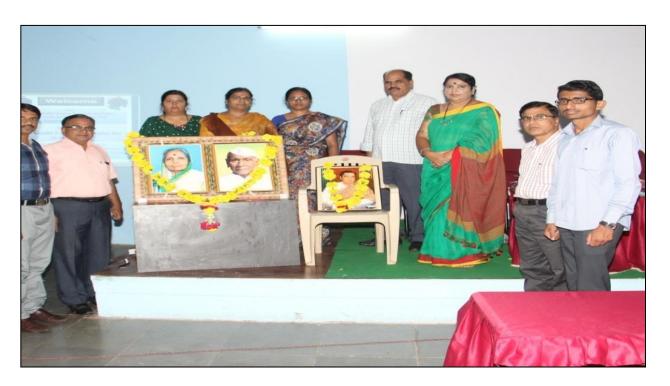

This competition was inaugurated by principal of college, Dr. Deepa Kshirsagar. vice Principal Dr. A.S. Hange, Prof. Sayyad Lala, P.G. Director, Dr. Rekha Gulve, Supervisor Prof. Khande S.S presided over the function. Dr. S.V. kshirsagar, vice Principal and head of the department of physics guided for Competition. Dr. Deepa kshirsagar delivered an inaugural speech. In the inaugural Speech, she said that, Today, there is scarcity of energy and the demand for energy is increasing, Due to Increasing population, change of lifestyle due to globalization, Increasing use of Electronic Devices, It is a collective responsibility to overcome this problem. Everyone should fulfill this responsibility. This is a campaign in terms of energy development, only then will be the development of the individual and nation. Dr. P.R. Maheshmalkar delivered an introductory speech. She declared the picture of departmental activities & Aim behind the competition through her speech. 16 Students were participated in the competition.

On the occasion of Rajiv Gandhi Akshy Urja Din, Hon'ble principal Dr. Deepa Kshirsagar. vice Principal Dr. A.S. HangeP.G. Director, Dr. Rekha Gulve and Departmental Staff

Hon'ble Principal Dr. Deepa Kshirsagar, delivering inaugural speech