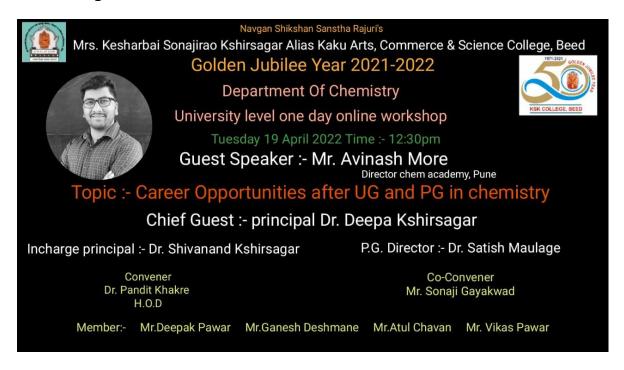

Date of Event : 04.08.2022 Location of event : Online on Google meet

President of event : Principal Dr.ShivanandKshirsagar

Resource person : Prof. Chetana Sonkamble , Dean Interdisciplinary studies, Dr.

B. A. M. U. Aurangabad

Number of participants : 54

Contact person's Name : Professor M.S. Khandat

#### **Summary of the Event**

Home Science Research Centre, Mrs. K.S. K. College Beed affiliated to Dr. B.A.M/U. Aurangabad has organized Online Orientation Program for Ph. D. Guides and Ph. D. Scholars. Resource person Prof. Chetana Sonkamble guided to Ph. D. scholars about the procedure and schedule of submissions of progress reports, about fee structure of part time and full time researchers, particular discipline of code of conduct, online submissions, penalty and duration of completion. She further instructed Ph. D. Guides about importance of checking submissions for plagiarism checking. She also advised Research centre to maintain the record neatly, library facility, attendance report. Second part of her speech was answering to the Questions raised by the participants. President Dr.ShivanandKshirsagar informed about the progress of the College to the digital audience. He told about the research activities of the College. Professor Nuzhat Sultana M.B. informed about Home Science Department of Mrs. K. S. K. College.

Principal Dr. Deepa Kshirsagar, PG Director Dr. Satish Maulage, Jr. College Vice Principal Sayyad, Supervisor Mr. Kolekar were present for this online event.

Anchoring was done by H.O.D. and Coordinator of Research Centre Professor Maya Khandat. Vote of Thanks was proposed by Dr. Manju Jadhav.

Total 55 Ph. D. Guides and Ph. D. Scholars benefitted by this Orientation.

great success

**6**)

Name of the event : Celebration of Breastfeeding week

Organized / Sponsored by : Home Science Department, Mrs.K.S.K. College Beed