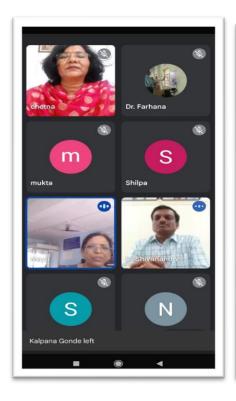

#### **Summary of the Event**

Home Science Research Centre, Mrs. K.S. K. College Beed affiliated to Dr. B.A.M/U. Aurangabad has organized Online Orientation Program for Ph. D. Guides and Ph. D. Scholars. Resource person Prof. Chetana Sonkamble guided to Ph. D. scholars about the procedure and schedule of submissions of progress reports, about fee structure of part time and full time researchers, particular discipline of code of conduct, online submissions, penalty and duration of completion. She further instructed Ph. D. Guides about importance of checking submissions for plagiarism checking. She also advised Research centre to maintain the record neatly, library facility, attendance report. Second part of her speech was answering to the Questions raised by the participants. President Dr.ShivanandKshirsagar informed about the progress of the College to the digital audience. He told about the research activities of the College. Professor Nuzhat Sultana M.B. informed about Home Science Department of Mrs. K. S. K. College.

Principal Dr. Deepa Kshirsagar, PG Director Dr. Satish Maulage, Jr. College Vice Principal Sayyad, Supervisor Mr. Kolekar were present for this online event.

Anchoring was done by H.O.D. and Coordinator of Research Centre Professor Maya Khandat. Vote of Thanks was proposed by Dr. Manju Jadhav.