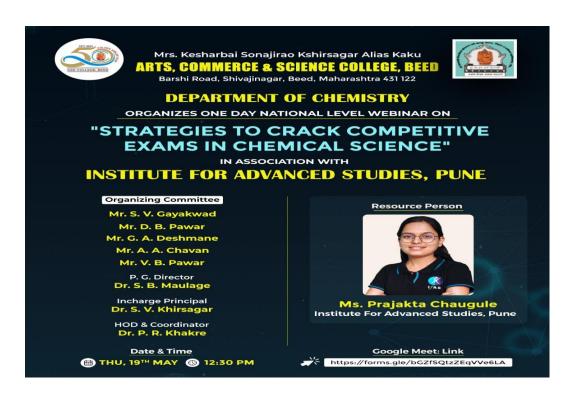

#### 11) Guest Lecture

On 29<sup>th</sup> Sept.2022, department organized the guest lecture of Dr. Abdul Anees, Asst. Professor, Milliya College, Beed. It helped the students to understand the basic concepts of communication.