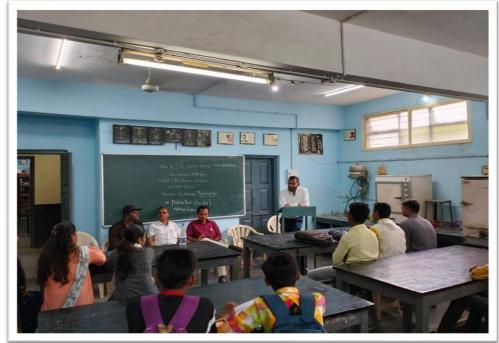

Date of Event : 04.08.2022 Location of event : Online on Google meet

President of event : Principal Dr.ShivanandKshirsagar

Resource person : Prof. Chetana Sonkamble , Dean Interdisciplinary studies, Dr.

B. A. M. U. Aurangabad

Number of participants : 54

Contact person's Name : Professor M.S. Khandat

#### **Summary of the Event**

Home Science Research Centre, Mrs. K.S. K. College Beed affiliated to Dr. B.A.M/U. Aurangabad has organized Online Orientation Program for Ph. D. Guides and Ph. D. Scholars. Resource person Prof. Chetana Sonkamble guided to Ph. D. scholars about the procedure and schedule of submissions of progress reports, about fee structure of part time and full time researchers, particular discipline of code of conduct, online submissions, penalty and duration of completion. She further instructed Ph. D. Guides about importance of checking submissions for plagiarism checking. She also advised Research centre to maintain the record neatly, library facility, attendance report. Second part of her speech was answering to the Questions raised by the participants. President Dr.ShivanandKshirsagar informed about the progress of the College to the digital audience. He told about the research activities of the College. Professor Nuzhat Sultana M.B. informed about Home Science Department of Mrs. K. S. K. College.