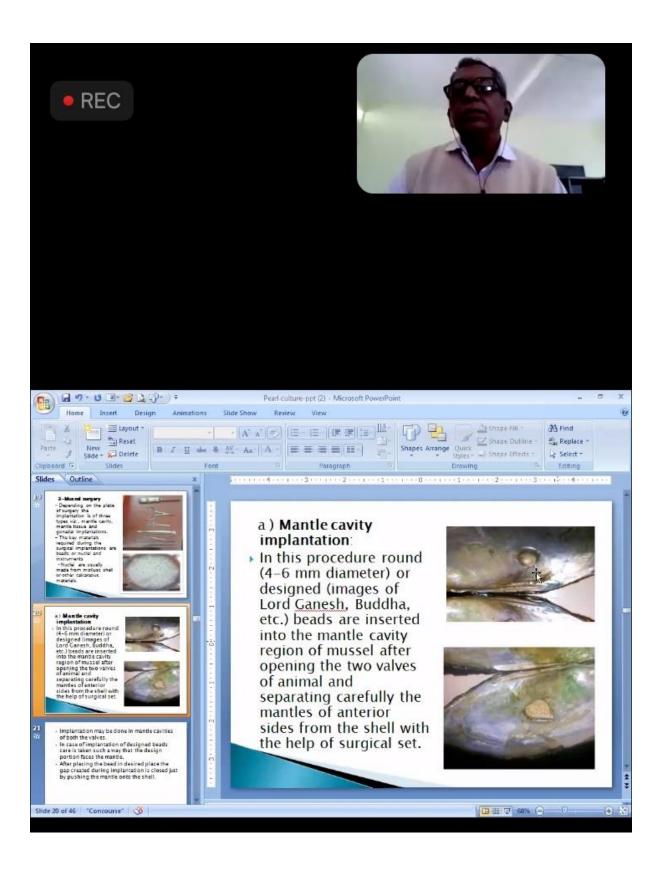

a National Park Keladeo Ghana National Park Manas Wildlife Sanctuary Nanda Devi National Park
- Sunderbans National Park





# 20 priority areas-GDA

#### In situ Conservation

urveying and inventorying plant senetic resources for food and griculture

- upporting on-farm management and upprovement of plant genetic resources for food and agriculture
- 3. Assisting farmers in disaster situations to restore agricultural systems
- Promoting in situ conservation of wild crop relatives and wild plants for food production.

#### Ex situ Conservation

- 5. Sustaining existing ex situ collections
- 6. Regenerating threatened ex situ accessions
- Supporting planned and targeted collecting of plant genetic resources for food and agriculture
- Expanding ex situ conservation
   activités

















Name of the event : Guest lecture – Lucid learning

techniques

Of synthetic dyes

Organized / Sponsored by : Dept of Chemistry

Date of event : 20 October, 2021

Location of event : College Seminar Hall

Speaker of event : Prof. Dr. Gopal Kakade

Number of participants : 48

Contact person's Name : Dr. P R Khakre

## **Summary of the Event**

On the occasion of golden jubilee year of the college, a guest lecture series was organized by the Dept of Chemistry in the seminar hall of our college on **20 October, 2021.** The resource person of the event was Prof. **Dr. Gopal Kakade**, Professor in chemistry at Dharur Mahavidyalay Dharur and the event was presided over by Dr. P R Khakre. The purpose of the event was revealed by Mr. S. V. Gayakwad who had detailed the event in brief. The Chi