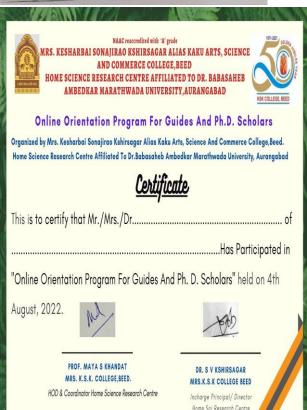

Date of Event : 04.08.2022 Location of event : Online on Google meet

President of event : Principal Dr.ShivanandKshirsagar

Resource person : Prof. Chetana Sonkamble , Dean Interdisciplinary studies, Dr.

B. A. M. U. Aurangabad

Number of participants : 54

Contact person's Name : Professor M.S. Khandat

#### **Summary of the Event**

Home Science Research Centre, Mrs. K.S. K. College Beed affiliated to Dr. B.A.M/U. Aurangabad has organized Online Orientation Program for Ph. D. Guides and Ph. D. Scholars. Resource person Prof. Chetana Sonkamble guided to Ph. D. scholars about the procedure and schedule of submissions of progress reports, about fee structure of part time and full time researchers, particular discipline of code of conduct, online submissions, penalty and duration of completion. She further instructed Ph. D. Guides about importance of checking submissions for plagiarism checking. She also advised Research centre to maintain the record neatly, library facility, attendance report. Second part of her speech was answering to the Questions raised by the participants. President Dr.ShivanandKshirsagar informed about the progress of the College to the digital audience. He told about the research activities of the College. Professor Nuzhat Sultana M.B. informed about Home Science Department of Mrs. K. S. K. College.

Total 55 Ph. D. Guides and Ph. D. Scholars benefitted by this Orientation.

great success

**6**)

Name of the event : Celebration of Breastfeeding week

Organized / Sponsored by : Home Science Department, Mrs.K.S.K. College Beed