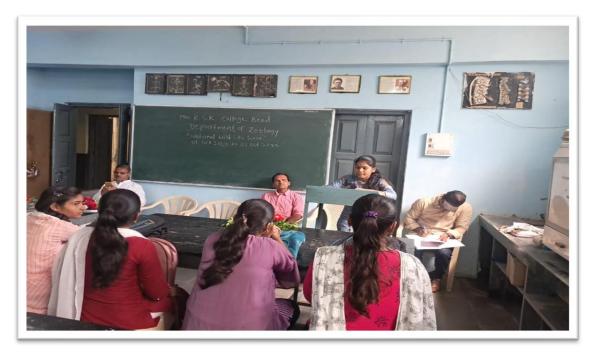

Date of Event : 04.08.2022 Location of event : Online on Google meet

President of event : Principal Dr.ShivanandKshirsagar

Resource person : Prof. Chetana Sonkamble , Dean Interdisciplinary studies, Dr.

#### **Summary of the Event**

Home Science Research Centre, Mrs. K.S. K. College Beed affiliated to Dr. B.A.M/U. Aurangabad has organized Online Orientation Program for Ph. D. Guides and Ph. D. Scholars. Resource person Prof. Chetana Sonkamble guided to Ph. D. scholars about the procedure and schedule of submissions of progress reports, about fee structure of part time and full time researchers, particular discipline of code of conduct, online submissions, penalty and duration of completion. She further instructed Ph. D. Guides about importance of checking submissions for plagiarism checking. She also advised Research centre to maintain the record neatly, library facility, attendance report. Second part of her speech was answering to the Questions raised by the participants. President Dr.ShivanandKshirsagar informed about the progress of the College to the digital audience. He told about the research activities of the College. Professor Nuzhat Sultana M.B. informed about Home Science Department of Mrs. K. S. K. College.