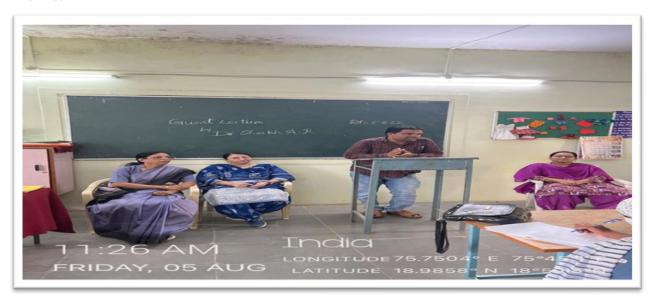

Date of Event : 04.08.2022 Location of event : Online on Google meet

President of event : Principal Dr.ShivanandKshirsagar

Resource person : Prof. Chetana Sonkamble , Dean Interdisciplinary studies, Dr.

#### **Summary of the Event**

Home Science Research Centre, Mrs. K.S. K. College Beed affiliated to Dr. B.A.M/U. Aurangabad has organized Online Orientation Program for Ph. D. Guides and Ph. D. Scholars. Resource person Prof. Chetana Sonkamble guided to Ph. D. scholars about the procedure and schedule of submissions of progress reports, about fee structure of part time and full time researchers, particular discipline of code of conduct, online submissions, penalty and duration of completion. She further instructed Ph. D. Guides about importance of checking submissions for plagiarism checking. She also advised Research centre to maintain the record neatly, library facility, attendance report. Second part of her speech was answering to the Questions raised by the participants. President Dr.ShivanandKshirsagar informed about the progress of the College to the digital audience. He told about the research activities of the College. Professor Nuzhat Sultana M.B. informed about Home Science Department of Mrs. K. S. K. College.