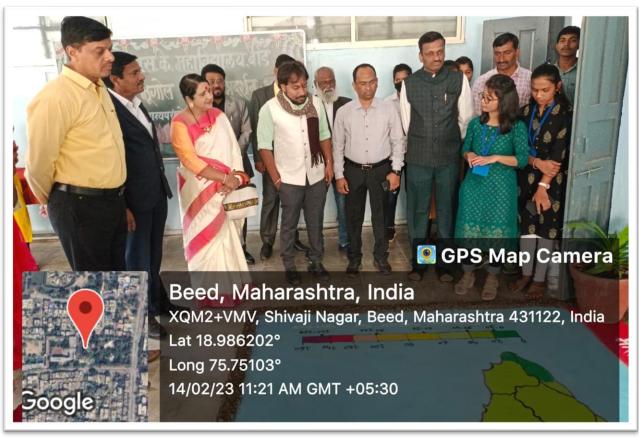

#### **Speech Event**

Department of English organized the **Speech Event** on 2<sup>nd</sup> Feb. 2023. I/C Principal, Dr. S. V. Kshirsagar S.V., Dr. Sanjay Patil (Vice-Principal), Dr. Satish Maulage, were the chief guests of the programme.

This activity is organized by the department every year to provide a stage to the students to deliver in English.

Dr. Shivaji Shinde, Asst. Prof. in English, commented on the intension of organizing the event in his introductory speech. Dr. Sanjay Patil, chief guest of the function, delivered on the need of stage courage and the importance of English language nowadays. He also congratulated the participants and guided them how to express effectively before the audience. Five topics were given for the event and every participant is expected to speak on any one out of five.

The topics were –

- 1. My Favourite Leader
- 2. Importance of English Language
- 3. A Memorable Day in my Life
- 4. Social Media: Advantages and Disadvantages
- 5. My Hobbies

Near about 14 students participated in the event. Dr. Satish Maulage, Dr. Ansarullah Khan.