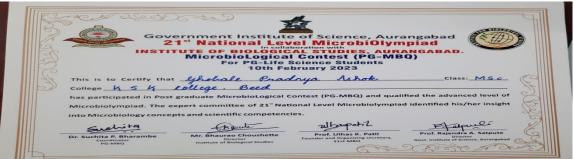

| Institute of Science, Aurangabad.     |
| Date of the event                           | 10 /02/ 2023                          |
| President of event                          | -                                     |
| Name of Participants/ Prize winner students | 38 Students.                          |
| Titze winner students                       |                                       |

#### **Summary of Event:**

21th National Level Microbiolympiyad organized by Institute of Science, Aurangabad. On 10 February 2023 .34 students of UG and PG participated in MCQ examination and four students participated in microbiostate, microbiopodium, microbiocanvas, competition. Microbiology students successfully participated and completed Micribiolympiyad online examination.





# 2) Participation in Science Exhibition (14,15 feb.2023).

| Name of the event                           | Participation In College Level Science Exhibition in annual gathering. |
|---------------------------------------------|------------------------------------------------------------------------|
| Organized/ Sponsored by                     | Mrs. K.S.K. College ,Dist. Beed(M.S.) -India                           |
| Date of the event                           | 14 /02/ 2023 and 15/02 /23                                             |
| President of event                          | Dr.S.V. Kshirsagar- Prncipal                                           |
| Name of Participants/ Prize winner students | DevleAtharve –MPN.  PrashiqeWarbhuwn- Isolation of Actinomycetes       |
|