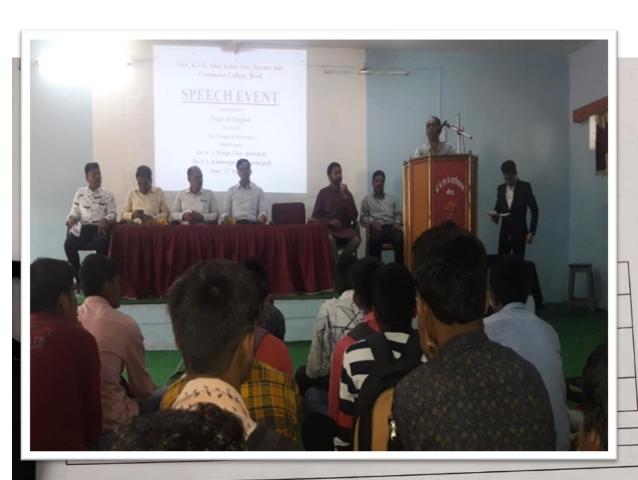

#### **Speech Event**

Department of English organized the **Speech Event** on 2<sup>nd</sup> Feb. 2023. I/C Principal, Dr. S. V. Kshirsagar S.V., Dr. Sanjay Patil (Vice-Principal), Dr. Satish Maulage, were the chief guests of the programme.

This activity is organized by the department every year to provide a stage to the students to deliver in English.

Dr. Shivaji Shinde, Asst. Prof. in English, commented on the intension of organizing the event in his introductory speech. Dr. Sanjay Patil, chief guest of the function, delivered on the need of stage courage and the importance of English language nowadays. He also congratulated the participants and guided them how to express effectively before the audience. Five topics were given for the event and every participant is expected to speak on any one out of five.

The topics were –

- 1. My Favourite Leader
- 2. Importance of English Language
- 3. A Memorable Day in my Life
- 4. Social Media: Advantages and Disadvantages
- 5. My Hobbies

Near about 14 students participated in the event. Dr. Satish Maulage, Dr. Ansarullah Khan.

Dr. ShrimantTonde anchored the programme. The first three winners are given prizes in annual gathering.

First Prize- 501/-

Second Prize- 351/-

Third Prize- 251/-

The winners of the competition are as below:

- 1. Sneha Bhagwat Waghmare B.Sc. I First Prize
- 2. SharvariMalhariKolhe B.Sc. I- Second Prize
- 3. Sakshi Naikwade B.Sc. I- Second Prize
- 4. Pratiksha Raut B.A. I- Third Prize

Dr. Shivaji Shinde, Head of the department, welcomed the guests. Dr. M.K. Kale expressed the vote of thanks. Majority of students and staff were present on the occasion.