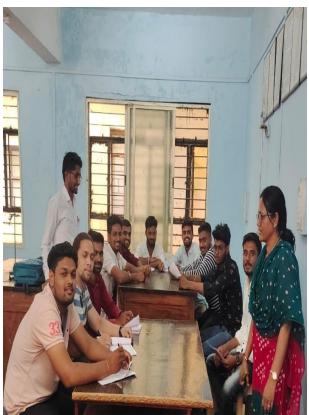

# Event Report

Name of the event : Group Discussion

Organized / Sponsored by : Chemistry
DepartmentDate of event : 14-03-2023
Location of event : Department

President of event : -Chief guest of event : -Number of participants : --

# **Summary of the Event**

The Department of chemistry conducted group discussion among students on dated 14-03-2023 in the department of chemistry. The students of B. Sc. III year have been actively participated in this activity. Students are discussed various concepts of chemistry among them it helps to understand the concepts in chemistry. The all staff of chemistry department helps to the students for discusses some concepts in the chemistry.