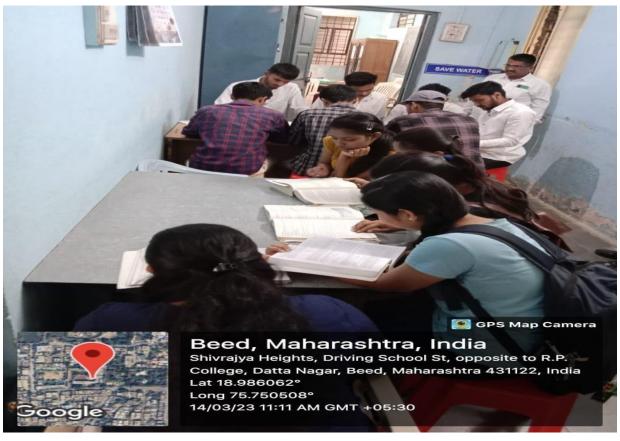

# Event Report

Name of the event : Group Discussion

Organized / Sponsored by : Chemistry
DepartmentDate of event : 14-03-2023
Location of event : Department

President of event : -Chief guest of event : -Number of participants : --

# **Summary of the Event**

The Department of chemistry conducted group discussion among students on dated 14-03-2023 in the department of chemistry. The students of B. Sc. III year have been actively participated in this activity. Students are discussed various concepts of chemistry among them it helps to understand the concepts in chemistry. The all staff of chemistry department helps to the students for discusses some concepts in the chemistry.