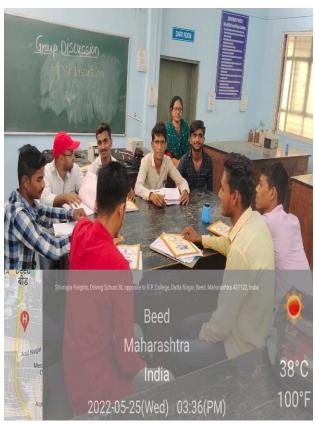

Nameofthe event :- Group Discussion on Wildlife conservation

Organized/sponsoredby :- DepartmentofZoology

Date of the event :- 03/10/2022.

Locationofthe event :- Departmentofzoology

Presidentofthe event :- Dr.M.K.Kale
ChiefGuestof the event :- Dr.P.B.Sirsat

Participants :- 22

Contactperson name :- Dr.P.P.Gaike

#### Summary of the event

Date:- 03<sup>rd</sup>October 2022, Group discussion for the students were arranged by the Department of Zoology on the occasion of Wildlife week. The president of event was Dr. M.K. Kale Sir. Andchief guest was Dr. P.B. Sirsat Sir. The event management is done by Dr. Pramod Gaike Sir. Andtotal 22 students of Zoology department took part for the discussion in the department of Zoology. Students talked about the conservative

aspects regarding various issues like endangered speciesandthe remediesto save themfromgettingextinct. And much more.

3)

Nameofthe event :- GuestLecture

Organized/sponsoredby :- DepartmentofZoology

Date of the event :- 06/10/2022.