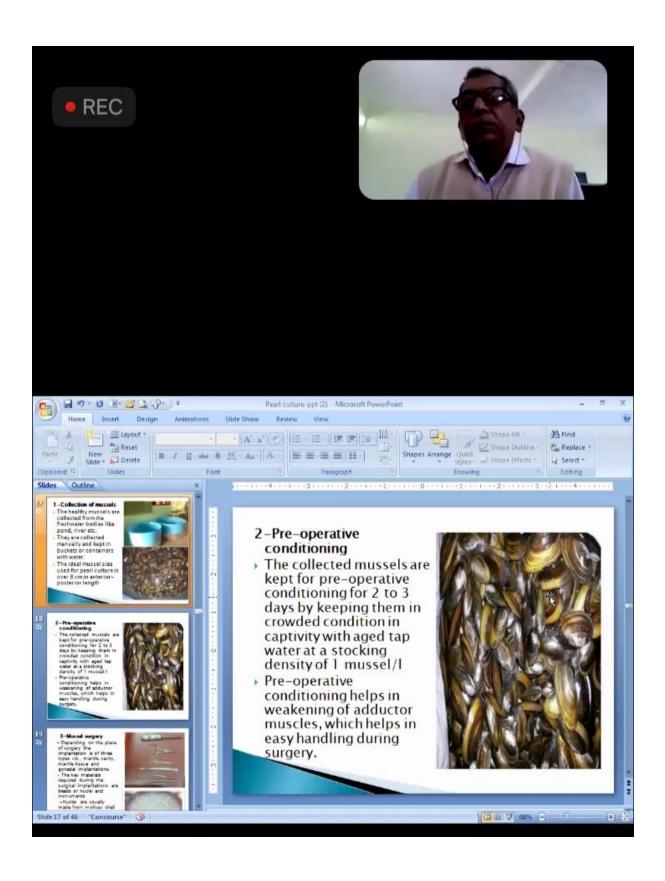

nga National Park Keladeo Ghana National Park Manas Wildlife Sanctuary Nanda Devi National Park
- Sunderbans National Park





# 20 priority areas-GDA

#### In situ Conservation

urveying and inventorying plant senetic resources for food and griculture

- upporting on-farm management and upprovement of plant genetic resources for food and agriculture
- 3. Assisting farmers in disaster situations to restore agricultural systems
- Promoting in situ conservation of wild crop relatives and wild plants for food production.

#### Ex situ Conservation

- 5. Sustaining existing ex situ collections
- 6. Regenerating threatened ex situ accessions
- Supporting planned and targeted collecting of plant genetic resources for food and agriculture
- Expanding ex situ conservation
   activités

















Name of the event : Guest lecture – Lucid learning

techniques

Of synthetic dyes

Organized / Sponsored by : Dept of Chemistry

Date of event : 20 October, 2021

Location of event : College Seminar Hall

Speaker of event : Prof. Dr. Gopal Kakade

Number of participants : 48

Contact person's Name : Dr. P R Khakre

## **Summary of the Event**

On the occasion of golden jubilee year of the college, a guest lecture series was organized by the Dept of Chemistry in the seminar hall of our college on **20 October, 2021.** The resource person of the event was Prof. **Dr. Gopal Kakade**, Professor in chemistry at Dharur Mahavidyalay Dharur and the event was presided over by Dr. P R Khakre. The purpose of the event was revealed by Mr. S. V. Gayakwad who had detailed the event in brief. The C