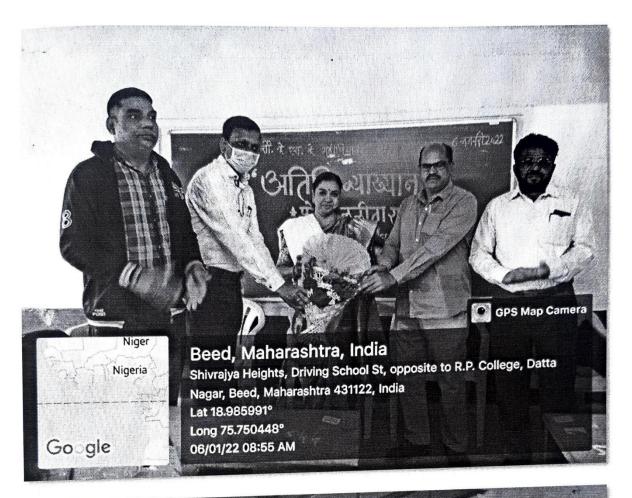

#### 11) Guest Lecture

On 29<sup>th</sup> Sept.2022, department organized the guest lecture of Dr. Abdul Anees, Asst. Professor, Milliya College, Beed. It helped the students to understand the basic concepts of communication.

Guest Lecture by Dr Abdul Anees Rasheed.