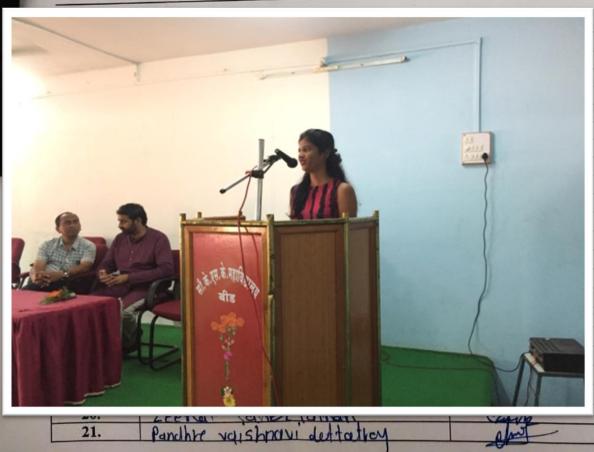

#### **Speech Event**

Department of English organized the **Speech Event** on 2<sup>nd</sup> Feb. 2023. I/C Principal, Dr. S. V. Kshirsagar S.V., Dr. Sanjay Patil (Vice-Principal), Dr. Satish Maulage, were the chief guests of the programme.

This activity is organized by the department every year to provide a stage to the students to deliver in English.

Dr. Shivaji Shinde, Asst. Prof. in English, commented on the intension of organizing the event in his introductory speech. Dr. Sanjay Patil, chief guest of the function, delivered on the need of stage courage and the importance of English language nowadays. He also congratulated the participants and guided them how to express effectively before the audience. Five topics were given for the event and every participant is expected to speak on any one out of five.

The topics were –

- 1. My Favourite Leader
- 2. Importance of English Language
- 3. A Memorable Day in my Life
- 4. Social Media: Advantages and Disadvantages
- 5. My Hobbies

Near about 14 students participated in the event. Dr. Satish Maulage, Dr. Ansarullah Khan.