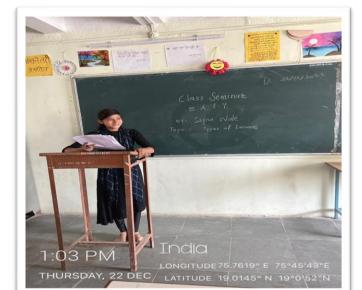

Name of the event : Class Seminar

Organized / Sponsored by : Home Science Department,

Date of Event : 22.12.2022

Location of event: : Home Science Department

Number of participants : 10

Contact person's Name : Professor Maya Khandat

#### **Summary of the Event**

Students from B.A. F.Y. given class seminar on the topic of their interest from syllabus. Representative photographs of students are as follows:

- 1.Sapna Wale Types of Income
- 2. Akansha Gholap-Types of Income

Students from audience asked questions related to the topic. It is helpful to clear concepts. Same chapter was distributed to two students to compare their skills. It was judged by Prof. Khandat M.S. for their subject knowledge, expression and confidence and courage.