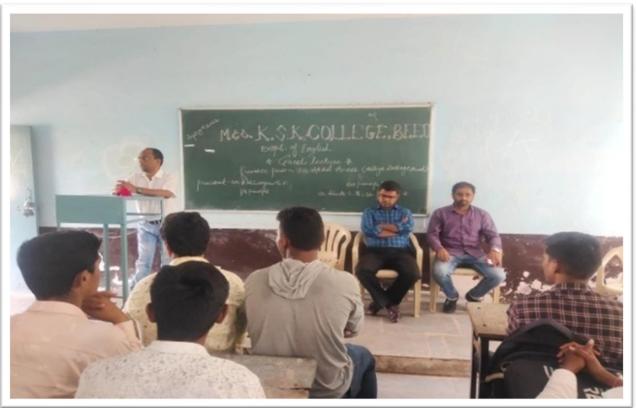

#### 11) Guest Lecture

On 29<sup>th</sup> Sept.2022, department organized the guest lecture of Dr. Abdul Anees, Asst. Professor, Milliya College, Beed. It helped the students to understand the basic concepts of communication.

# **Event Report**

| Title of the Event           | Speeds Event Guest Lecture         |
|------------------------------|------------------------------------|
| Date and Time                | Feb. 2nd, 2020 27 Sept. 2023       |
| Objective of the event       | Improving the Communication Skills |
| Total number of Participants | 2.8                                |
| Venue                        | Seminar Hall Angel Rasheed         |

Guest Lecture by Dr Abdul Anees Rasheed.