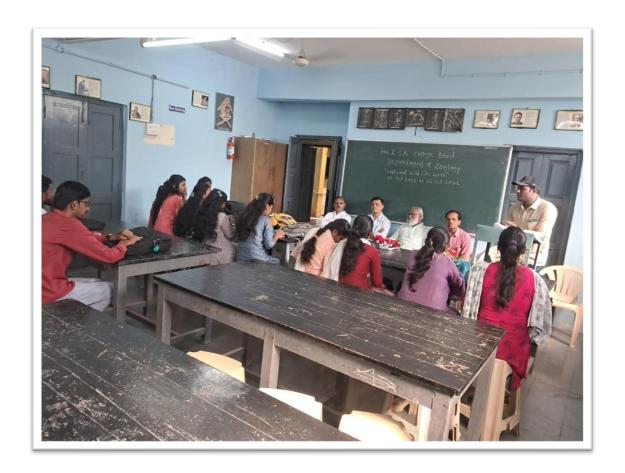

Date of Event : 04.08.2022 Location of event : Online on Google meet

President of event : Principal Dr.ShivanandKshirsagar

Resource person : Prof. Chetana Sonkamble , Dean Interdisciplinary studies, Dr.

#### **Summary of the Event**

Home Science Research Centre, Mrs. K.S. K. College Beed affiliated to Dr. B.A.M/U. Aurangabad has organized Online Orientation Program for Ph. D. Guides and Ph. D. Scholars. Resource person Prof. Chetana Sonkamble guided to Ph. D. scholars about the procedure and schedule of submissions of progress reports, about fee structure of part time and full time researchers, particular discipline of code of conduct, online submissions, penalty and duration of completion. She further instructed Ph. D. Guides about importance of checking submissions for plagiarism checking. She also advised Research centre to maintain the record neatly, library facility, attendance report. Second part of her speech was answering to the Questions raised by the participants. President Dr.ShivanandKshirsagar informed about the progress of the College to the digital audience. He told about the research activities of the College. Professor Nuzhat Sultana M.B. informed about Home Science Department of Mrs. K. S. K. College.