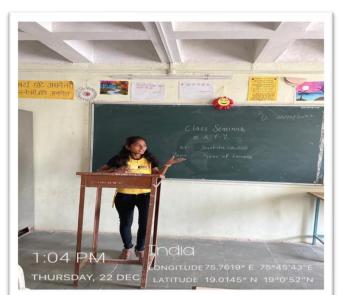

Name of the event : Class Seminar

Organized / Sponsored by : Home Science Department,

Date of Event : 22.12.2022

Location of event: : Home Science Department

Number of participants : 10

Contact person's Name : Professor Maya Khandat

#### **Summary of the Event**

Students from B.A. F.Y. given class seminar on the topic of their interest from syllabus. Representative photographs of students are as follows:

- 1.Sapna Wale Types of Income
- 2. Akansha Gholap-Types of Income

Students from audience asked questions related to the topic. It is helpful to clear concepts. Same chapter was distributed to two students to compare their skills. It was judged by Prof. Khandat M.S. for their subject knowledge, expression and confidence and courage.