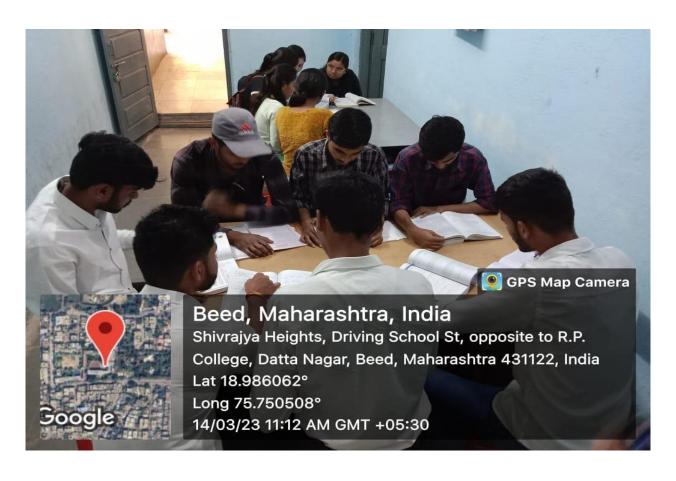

# Event Report

Name of the event : Group Discussion

Organized / Sponsored by : Chemistry
DepartmentDate of event : 14-03-2023
Location of event : Department

President of event : -Chief guest of event : -Number of participants : --

# **Summary of the Event**

The Department of chemistry conducted group discussion among students on dated 14-03-2023 in the department of chemistry. The students of B. Sc. III year have been actively participated in this activity. Students are discussed various concepts of chemistry among them it helps to understand the concepts in chemistry. The all staff of chemistry department helps to the students for discusses some concepts in the chemistry.