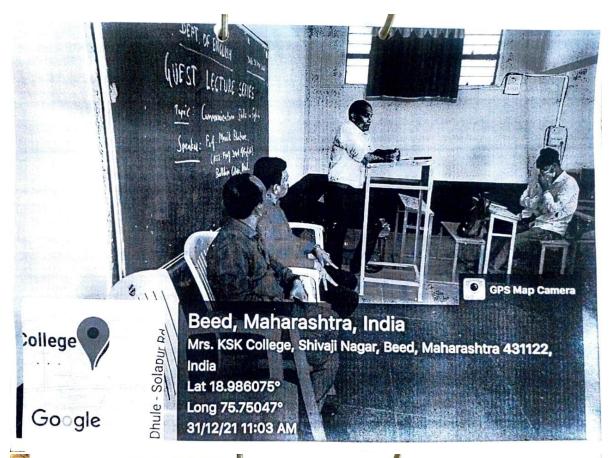

#### 11) Guest Lecture

On 29<sup>th</sup> Sept.2022, department organized the guest lecture of Dr. Abdul Anees, Asst. Professor, Milliya College, Beed. It helped the students to understand the basic concepts of communication.

# **Event Report**

| Title of the Event           | Speeds Event Guest Lecture         |
|------------------------------|------------------------------------|
| Date and Time                | Feb. 2nd, 2020 27 Sept. 2023       |
| Objective of the event       | Improving the Communication Skills |
| Total number of Participants | 2.8                                |
| Venue                        | Seminar Hall Angel Rasheed         |

Guest Lecture by Dr Abdul Anees Rasheed.