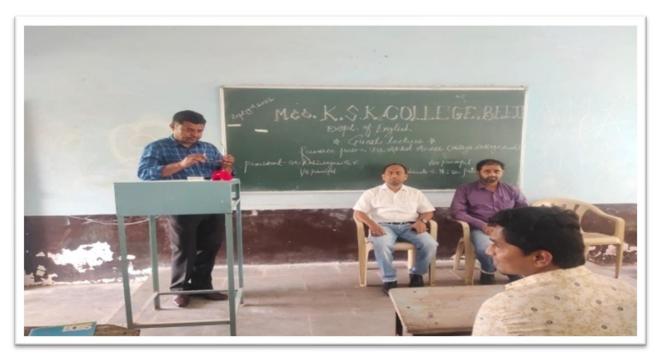

#### 11) Guest Lecture

On 29<sup>th</sup> Sept.2022, department organized the guest lecture of Dr. Abdul Anees, Asst. Professor, Milliya College, Beed. It helped the students to understand the basic concepts of communication.

# **Event Report**

| Title of the Event           | Speeds Event Guest Lecture         |
|------------------------------|------------------------------------|
| Date and Time                | Feb. 2nd, 2020 27 Sept. 2023       |
| Objective of the event       | Improving the Communication Skills |
| Total number of Participants | 2.8                                |
| Venue                        | Seminar Hall Angel Rasheed         |

Guest Lecture by Dr Abdul Anees Rasheed.