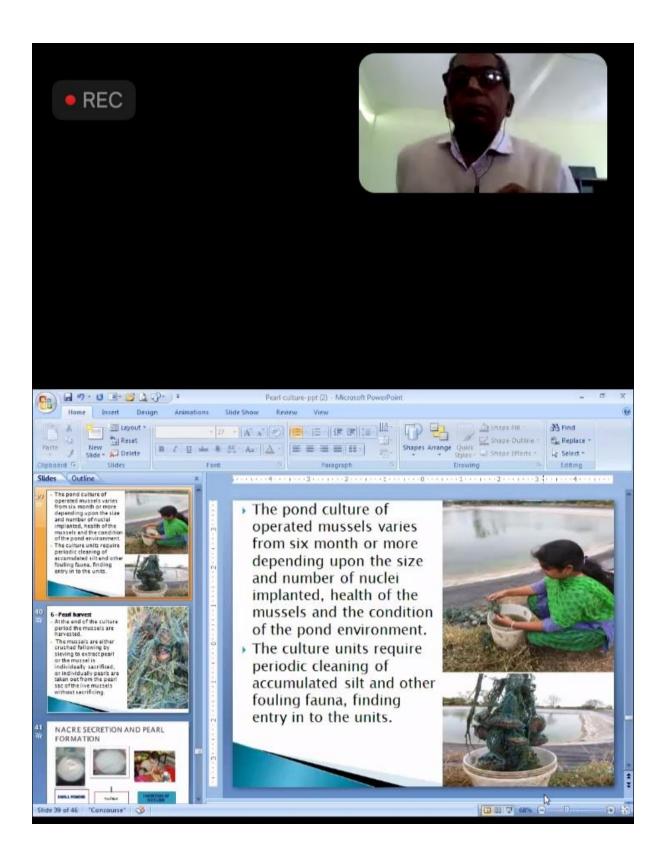

National Park Keladeo Ghana National Park Manas Wildlife Sanctuary Nanda Devi National Park
- Sunderbans National Park





# 20 priority areas-GDA

#### In situ Conservation

urveying and inventorying plant senetic resources for food and griculture

- upporting on-farm management and upprovement of plant genetic resources for food and agriculture
- 3. Assisting farmers in disaster situations to restore agricultural systems
- Promoting in situ conservation of wild crop relatives and wild plants for food production.

#### Ex situ Conservation

- 5. Sustaining existing ex situ collections
- 6. Regenerating threatened ex situ accessions
- Supporting planned and targeted collecting of plant genetic resources for food and agriculture
- Expanding ex situ conservation
   activités

















Name of the event : Guest lecture – Lucid learning

techniques

Of synthetic dyes

Organized / Sponsored by : Dept of Chemistry

Date of event : 20 October, 2021

Location of event : College Seminar Hall

Speaker of event : Prof. Dr. Gopal Kakade

Number of participants : 48

Contact person's Name : Dr. P R Khakre

## **Summary of the Event**

On the occasion of golden jubilee year of the college, a guest lecture series was organized by the Dept of Chemistry in the seminar hall of our college on **20 October, 2021.** The resource person of the event was Prof. **Dr. Gopal Kakade**, Professor in chemistry at Dharur Mahavidyalay Dharur and the event was presided over by Dr. P R Khakre. The purpose of the event was revealed by Mr. S. V. Gayakwad who had detailed the event in brief. The Chief