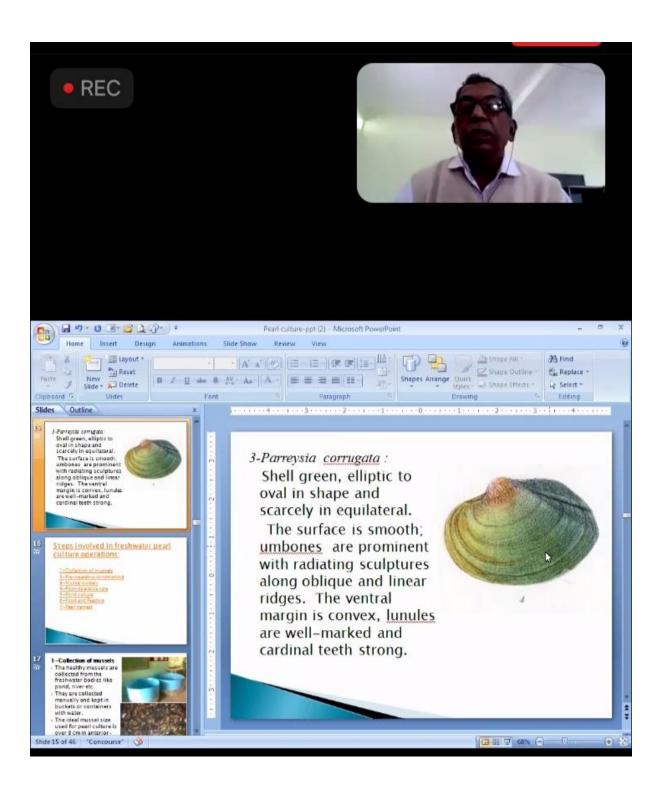

ranga National Park Keladeo Ghana National Park Manas Wildlife Sanctuary Nanda Devi National Park
- Sunderbans National Park





# 20 priority areas-GDA

#### In situ Conservation

urveying and inventorying plant senetic resources for food and griculture

- upporting on-farm management and upprovement of plant genetic resources for food and agriculture
- 3. Assisting farmers in disaster situations to restore agricultural systems
- Promoting in situ conservation of wild crop relatives and wild plants for food production.

#### Ex situ Conservation

- 5. Sustaining existing ex situ collections
- 6. Regenerating threatened ex situ accessions
- Supporting planned and targeted collecting of plant genetic resources for food and agriculture
- Expanding ex situ conservation
   activités

















Name of the event : Guest lecture – Lucid learning

techniques

Of synthetic dyes

Organized / Sponsored by : Dept of Chemistry

Date of event : 20 October, 2021

Location of event : College Seminar Hall

Speaker of event : Prof. Dr. Gopal Kakade

Number of participants : 48

Contact person's Name : Dr. P R Khakre

## **Summary of the Event**

On the occasion of golden jubilee year of the college, a guest lecture series was organized by the Dept of Chemistry in the seminar hall of our college on **20 October, 2021.** The resource person of the event was Prof. **Dr. Gopal Kakade**, Professor in chemistry at Dharur Mahavidyalay Dharur and the event was presided over by Dr. P R Khakre. The purpose of the event was revealed by Mr. S. V. Gayakwad who had detailed the event in brief. The