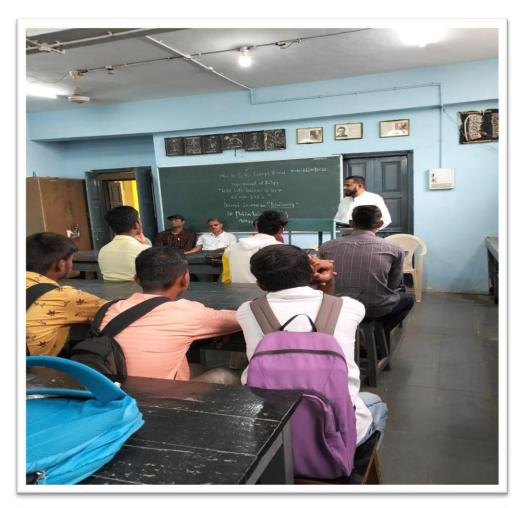

Date of Event : 04.08.2022 Location of event : Online on Google meet

President of event : Principal Dr.ShivanandKshirsagar

Resource person : Prof. Chetana Sonkamble , Dean Interdisciplinary studies, Dr.

B. A. M. U. Aurangabad

Number of participants : 54

Contact person's Name : Professor M.S. Khandat

#### **Summary of the Event**

Home Science Research Centre, Mrs. K.S. K. College Beed affiliated to Dr. B.A.M/U. Aurangabad has organized Online Orientation Program for Ph. D. Guides and Ph. D. Scholars. Resource person Prof. Chetana Sonkamble guided to Ph. D. scholars about the procedure and schedule of submissions of progress reports, about fee structure of part time and full time researchers, particular discipline of code of conduct, online submissions, penalty and duration of completion. She further instructed Ph. D. Guides about importance of checking submissions for plagiarism checking. She also advised Research centre to maintain the record neatly, library facility, attendance report. Second part of her speech was answering to the Questions raised by the participants. President Dr.ShivanandKshirsagar informed about the progress of the College to the digital audience. He told about the research activities of the College. Professor Nuzhat Sultana M.B. informed about Home Science Department of Mrs. K. S. K. College.