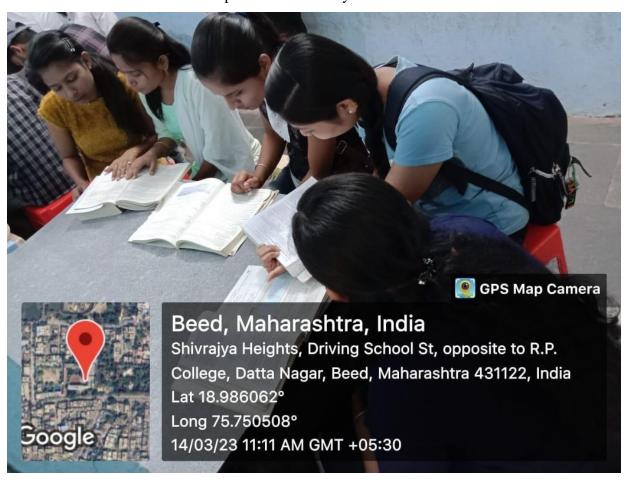

# Event Report

Name of the event : Group Discussion

Organized / Sponsored by : Chemistry
DepartmentDate of event : 14-03-2023
Location of event : Department

President of event : -Chief guest of event : -Number of participants : --

# **Summary of the Event**

The Department of chemistry conducted group discussion among students on dated 14-03-2023 in the department of chemistry. The students of B. Sc. III year have been actively participated in this activity. Students are discussed various concepts of chemistry among them it helps to understand the concepts in chemistry. The all staff of chemistry department helps to the students for discusses some concepts in the chemistry.