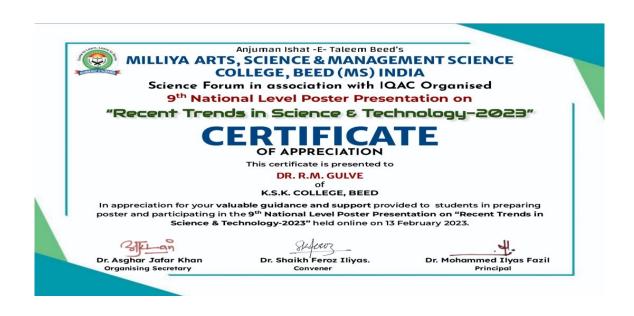

ent                              | 02 /02/ 2023                                                                 |
| President of event                             | Dr.Iliyas,PrincipalMliyaCollege,Beed.                                        |
| Name of Participants/<br>Prize winner students | PawanGholap&SarakAkash –GEMS SharadRathod&ShindePrashant –Golden Rice.       |

#### **Summary of event:**

National level poster presentation competition 'Recent Trends in Technology organized by Miliya Arts, Science and Management Science College ,Dist. Beed ,(M.S.) –India on 02 February 2023. Students of Department of microbiology participated in this competition with two posters. Pawan Gholap & Sarak Akash –Genetically Engineered Microorganisms and Sharad Rathod & Shinde Prashant – Golden Rice.



## 1) Participation in Microbiolympiyad examination (10/02/2023).

| Name of the event                           | 21th National Level Microbiolympiyad. |
|---------------------------------------------|---------------------------------------|
| Organized/ Sponsored by                     | Institute of Science, Aurangabad.     |
| Date of the event                           | 10 /02/ 2023                          |
| President of event                          | -                                     |
| Name of Participants/ Prize winner students | 38 Students.                          |
| Titze winner students                       |                                       |

#### **Summary of Event:**

21th National Level Microbiolympiyad organized by Institute of Science, Aurangabad. On