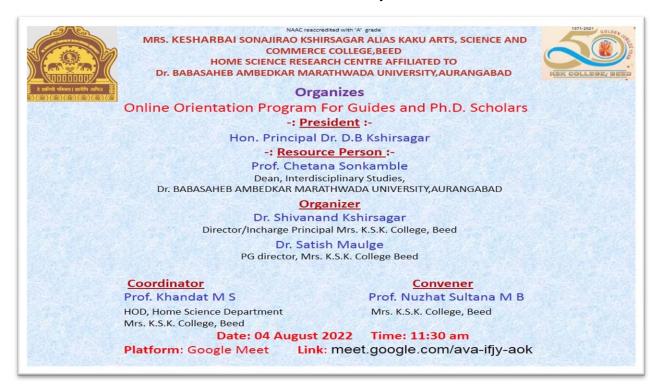

Date of Event : 04.08.2022 Location of event : Online on Google meet

President of event : Principal Dr.ShivanandKshirsagar

Resource person : Prof. Chetana Sonkamble , Dean Interdisciplinary studies, Dr.

B. A. M. U. Aurangabad

Number of participants : 54

Contact person's Name : Professor M.S. Khandat

#### **Summary of the Event**

Home Science Research Centre, Mrs. K.S. K. College Beed affiliated to Dr. B.A.M/U. Aurangabad has organized Online Orientation Program for Ph. D. Guides and Ph. D. Scholars. Resource person Prof. Chetana Sonkamble guided to Ph. D. scholars about the procedure and schedule of submissions of progress reports, about fee structure of part time and full time researchers, particular discipline of code of conduct, online submissions, penalty and duration of completion. She further instructed Ph. D. Guides about importance of checking submissions for plagiarism checking. She also advised Research centre to maintain the record neatly, library facility, attendance report. Second part of her speech was answering to the Questions raised by the participants. President Dr.ShivanandKshirsagar informed about the progress of the College to the digital audience. He told about the research activities of the College. Professor Nuzhat Sultana M.B. informed about Home Science Department of Mrs. K. S. K. College.

Principal Dr. Deepa Kshirsagar, PG Director Dr. Satish Maulage, Jr. College Vice Principal Sayyad, Supervisor Mr. Kolekar were present for this online event.

Anchoring was done by H.O.D. and Coordinator of Research Centre Professor Maya Khandat. Vote of Thanks was proposed by Dr. Manju Jadhav.

Total 55 Ph. D. Guides and Ph. D. Scholars benefitted by this Orientation.

great success

**6**)

Name of the event : Celebration of Breastfeeding week

Organized / Sponsored by : Home Science Department, Mrs.K.S.K. College Beed