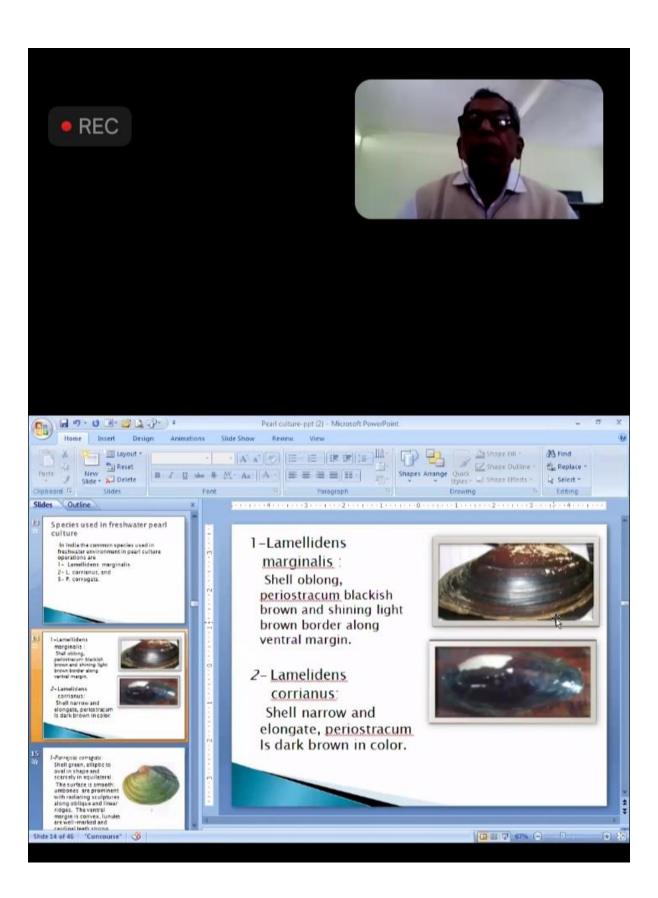

ziranga National Park Keladeo Ghana National Park Manas Wildlife Sanctuary Nanda Devi National Park
- Sunderbans National Park





# 20 priority areas-GDA

#### In situ Conservation

urveying and inventorying plant senetic resources for food and griculture

- upporting on-farm management and upprovement of plant genetic resources for food and agriculture
- 3. Assisting farmers in disaster situations to restore agricultural systems
- Promoting in situ conservation of wild crop relatives and wild plants for food production.

#### Ex situ Conservation

- 5. Sustaining existing ex situ collections
- 6. Regenerating threatened ex situ accessions
- Supporting planned and targeted collecting of plant genetic resources for food and agriculture
- Expanding ex situ conservation
   activités

















Name of the event : Guest lecture – Lucid learning

techniques

Of synthetic dyes

Organized / Sponsored by : Dept of Chemistry

Date of event : 20 October, 2021

Location of event : College Seminar Hall

Speaker of event : Prof. Dr. Gopal Kakade

Number of participants : 48

Contact person's Name : Dr. P R Khakre

## **Summary of the Event**

On the occasion of golden jubilee year of the college, a guest lecture series was organized by the Dept of Chemistry in the seminar hall of our college on **20 October, 2021.** The resource person of the event was Prof. **Dr. Gopal Kakade**, Professor in chemistry at Dharur Mahavidyalay Dharur and the event was presided over by Dr. P R Khakre. The purpose of the event was revealed by Mr. S. V. Gayakwad who had detailed the event in brief. T