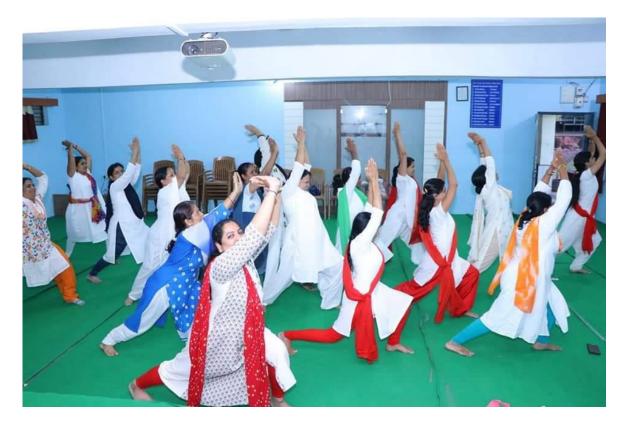

# EVENT REPORT:INTERNATIONAL YOGA DAY-2022

. 'International Yoga Day' was celebrated on 21 June 2022 at District Sports ground Beed in association with District Sports Office Beed. Collector Hon'ble Radhabinod Sharma was the chief guest of the event. On this occasion, he guided the students on 'Importance of Yogasana in human life and regular practice of Yogasana'. Further, he increased the enthusiasm of the participating staff and students by performing various yoga exercises. One officer and 34 NCC cadets participated in this program. The aim of the event was to create awareness around the world about the many benefits of yoga practice.

# **EVENT REPORT: INTERNATIONAL YOGA DAY-2022**