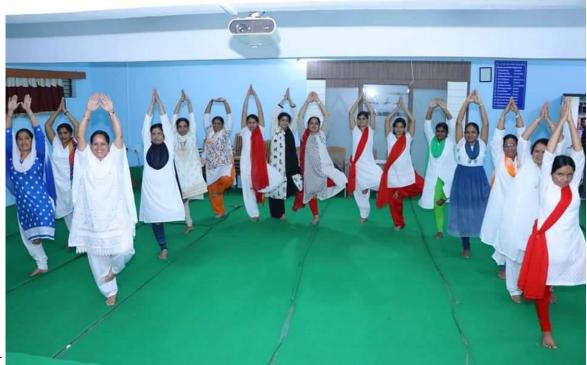

# EVENT REPORT:INTERNATIONAL YOGA DAY-2022

. 'International Yoga Day' was celebrated on 21 June 2022 at District Sports ground Beed in association with District Sports Office Beed. Collector Hon'ble Radhabinod Sharma was the chief guest of the event. On this occasion, he guided the students on 'Importance of Yogasana in human life and regular practice of Yogasana'. Further, he increased the enthusiasm of the participating staff and students by performing various yoga exercises. One officer and 34 NCC cadets participated in this program. The aim of the event was to create awareness around the world about the many benefits of yoga practice.

# **EVENT REPORT: INTERNATIONAL YOGA DAY-2022**