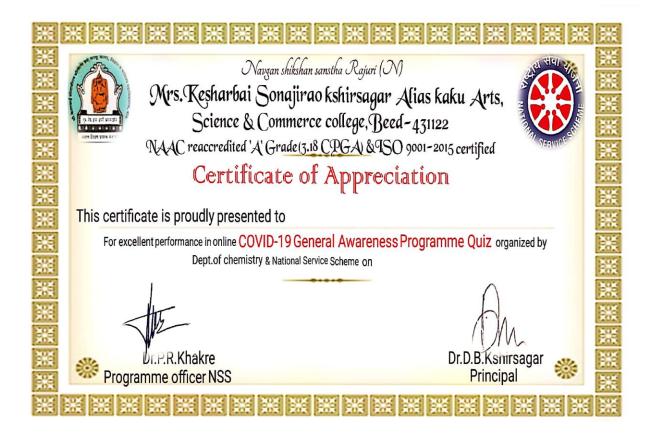

## 27)

| <b>=</b> 0)              |                                             |
|--------------------------|---------------------------------------------|
| Name of the event        | : COVID 19 General awareness programme Quiz |
| Organized / Sponsored by | : Dept of Chemistry and NSS Department      |
| Date of event            | : 22.04.2020                                |
| Location of event        | : Google form mode                          |
| Number of participants   | : 156                                       |
| Contact person's Name    | : Dr. P. R. Khakre                          |

# Summary of the Event

COVID 19 General awareness programme Quiz was arranged by the Dept of Chemistry and NSS departmentthrough online mode using Google form.

156 students were participated in online in COVID 19 General awareness programme Quiz as beneficiaries of the event and made the event grand success.