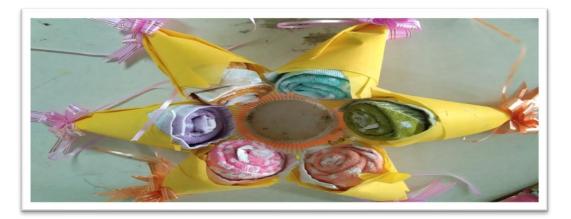

| 2 | ١ |
|---|---|
| J | J |

| Name of the event        | :Demonstration of Napkin rose boquet              |
|--------------------------|---------------------------------------------------|
| Organized / Sponsored by | : Home Science Department Mrs.K.S.K. College Beed |
| Date of event            | :18.07. 22                                        |
| Location of event        | : Home Science Lab/ Hall No.26                    |
| Resource person          | :Prof. Khandat M.S.                               |
| Number of participants   | : 16                                              |
| Contact person's Name    | : Dr. M.S. Khandat                                |

#### Summary of the Event

Demonstration of Napkin rose bouquet was given by Prof. Khandat M. S. Prof. Nuzhat Sultana was present. Near about 16 students were benefitted by it. The purpose is to develop skills as well as making students to think eco-friendly and reusable concept.