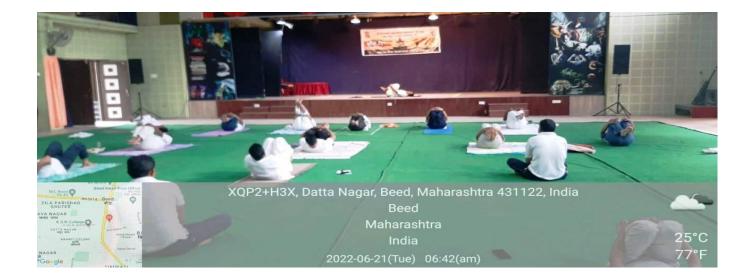

# EVENT REPORT:INTERNATIONAL YOGA DAY-2022

. 'International Yoga Day' was celebrated on 21 June 2022 at District Sports ground Beed in association with District Sports Office Beed. Collector Hon'ble Radhabinod Sharma was the chief guest of the event. On this occasion, he guided the students on 'Importance of Yogasana in human life and regular practice of Yogasana'. Further, he increased the enthusiasm of the participating staff and students by performing various yoga exercises. One officer and 34 NCC cadets participated in this program. The aim of the event was to create awareness around the world about the many benefits of yoga practice.

# **EVENT REPORT: INTERNATIONAL YOGA DAY-2022**