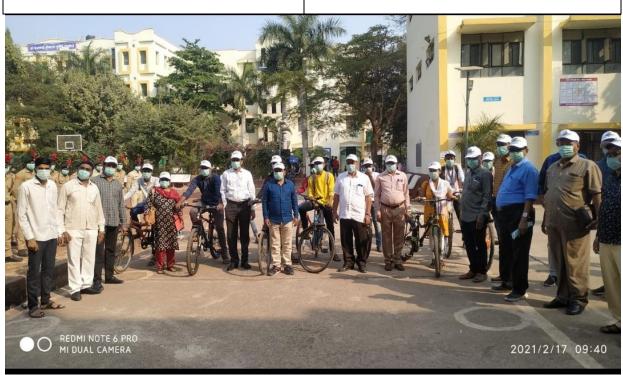

| Title of the Event                     | CYCLE RALLY                                           |
|----------------------------------------|-------------------------------------------------------|
| Date and Time                          | 17/02/2021 9:00AM TO 11:00AM                          |
| Objective of the event                 | TO CREATE AWARENESS AMONG<br>STUDENTS ABOUT COVID-19. |
| Total number of Participants           | 42                                                    |
| Name of the Chief Guest/Expert/Invitee | DR.HANGE A.S.                                         |

Venue

### SHIVAJINAGAR-MITRA NAGAR-CHANAKYAPURI –COLLEGE CAMPUS.