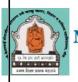

### 18)

Name of the event – Mask Making Workshop Organised / sponsored by- Department of Dramatics Date of the event- 25 Jan, 2022 Number of the students participated- 30 Number of the teacher participated- 03 Guest- Principal- Dr. D. B. Kshirsagar

# **Summary of Event**

Department of Dramatics organized Mask Makingworkshop in which 30 students were participated. These ready mask were used in state level drama compitions.

19)

]