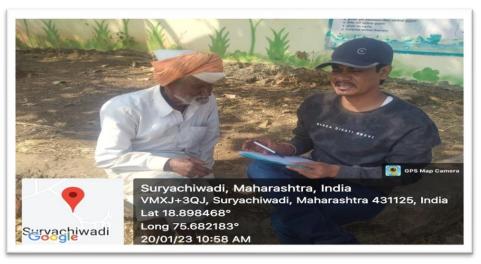

# **Event Report**

| Name of the event        | : | Socio-economic and COVID-19 survey of village |
|--------------------------|---|-----------------------------------------------|
| Organized / Sponsored by | : | Dept of Sociology                             |
| Date of event            | : | 20 January 2023                               |
| Location of event        | : | Suryachiwadi Tal & Dist. Beed                 |
| Number of participants   | : | 11                                            |
| Contact person's Name    | : | Mr. H. R. Khetri                              |

#### Summary of the Event

Students and faculty members of Sociologydepartments of our college visited to Suryachiwadi village and done the socio-economical and COVID-19 survey of peoples living in the village. During the survey students and teachers discuss family issues like domestic violence, jajmani system, economical problems, counseling about child age marriage, encourage to take covid vaccination and family violence etc with the peoples of suryachiwadi village.