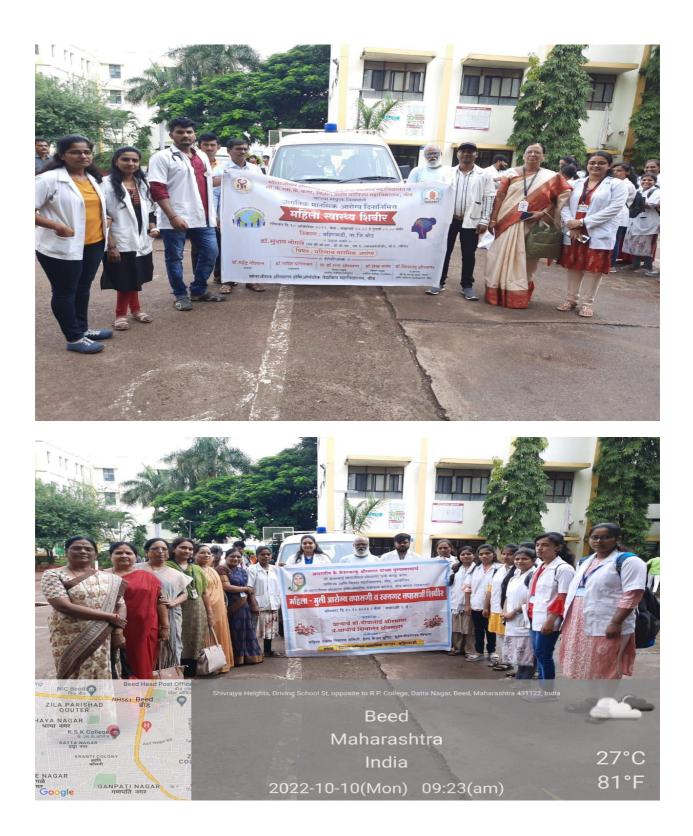

# 1) Blood group determination camp at Bahirwadi(10/10/2022).

| Name of the event       | Blood group determination camp at<br>Bahirwadi           |
|-------------------------|----------------------------------------------------------|
| Title of Posters        | -                                                        |
| Organized/ Sponsored by | Dept. of Microbiology                                    |
| Date of the event       | 10/10/2022                                               |
| President of event      | Dr. D.B.Kshirsagar-Principal                             |
| Chief guest of event    |                                                          |
| Number of Participants  | Blood group determination of 52 students and 04 teachers |

#### Summary of the event:

**Department of Microbiology organizes Blood Group Determination camp in primary school of village Bahirwadi.**52 students Blood group determined by M.Sc.Microbiology students. This program was organized in collaboration with Health care unit of Mrs.k.S.K. College,Beed