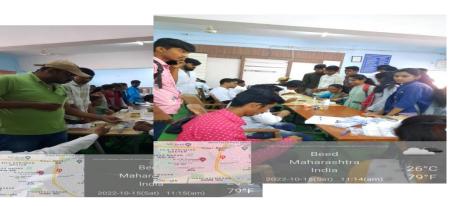

#### 1) Visit to Public Health Laboratory (14/10/2022).

| Name of the event       | Visit to district public health laboratory     |
|-------------------------|------------------------------------------------|
| Organized/ Sponsored by | Dept. of Microbiology                          |
| Date of the event       | 14/02/2022                                     |
| Number of Participants  | 35 students and 05 teachers                    |
| Contact person name     | Mrs.GaikwadKaruna,PHL,Beed, cell no-9923206920 |

#### **Summary of EventPublic :**

Visit to District Health Laboratories:-Students of B.Sc. and M.Sc. Microbiology visited to District Public Health Laboratories on 14 February 2023. Chief bacteriologist Mrs.GaikwadKarunademonstrates methods of bacteriological

and chemical analysis of water. Students also studied method of isolation of *Vibrio cholera* from polluted water sample.