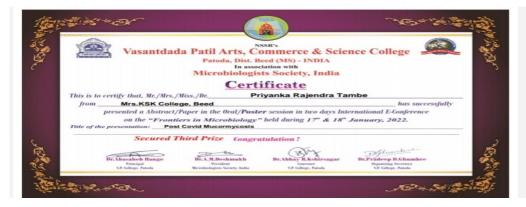

# Visit to District Public Health Laboratory

| Name of the event                              | Frontiers In Microbiology                                                        |
|------------------------------------------------|----------------------------------------------------------------------------------|
| Organized/ Sponsored by                        | VasantdadaPatilArts,Commerce& Science College,Patoda ,Dist.<br>Beed(M.S.) -India |
| Date of the event                              | 17 & 18 January 2022                                                             |
| President of event                             | Dr.A.M.Deshmukh,President Microbiology Socity India.                             |
| Name of Participants/ Prize<br>winner students | Miss.PriyankaRajendraTambe. Secure Third Prize.                                  |

# Summary of the event

Miss.PriyankaRajendraTambe of M. Sc. Ist year student from dept of Microbiology secured Third prize for poster presentation in International E-Conference. She presented poster on topic "Mucormycosis". Principal Dr. DeepaKshirsagar, Vice principal Dr. S. V. Kshirsagar, PG director MaulgeSatish, Head Dr. R. M. Gulve, Dr. S. L. Gutte, Dr. R. A. Siddiqui, Mrs. Y. B. Londhe, Miss. P. P. Mansabdar congratulate her for the achievement.