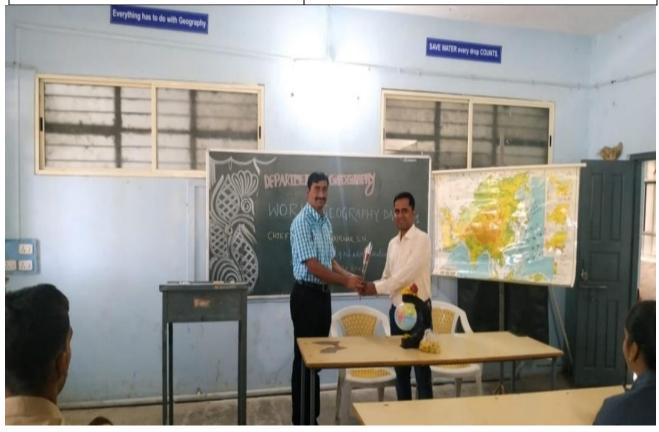

# 'WORLD GEOGRAPHY DAY'

14 January2023, 'World Geography Day' was celebrated on behalf of the department. A guest lecture was organized by Principal Dr. MohanGulve. He gave detailed guidance to the students about 'Global Environment and Current Energy Sources'. The president of this program was Dr. Satish Maulge. On this occasion, Geography General Knowledge competitive exam was organized. The objective of the program was to acquaint the students with the knowledge of global geo-current energy sources. A total of four professors and 50 students participated in this program.

#### EVENT REPORT:'WORLD GEOGRAPHY DAY'

#### **Attendance Sheet**