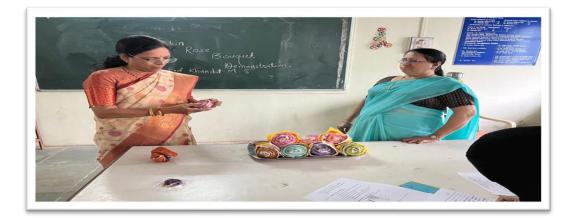

| 2 | ١ |
|---|---|
| J | J |

| Name of the event        | :Demonstration of Napkin rose boquet              |
|--------------------------|---------------------------------------------------|
| Organized / Sponsored by | : Home Science Department Mrs.K.S.K. College Beed |
| Date of event            | :18.07. 22                                        |
| Location of event        | : Home Science Lab/ Hall No.26                    |
| Resource person          | :Prof. Khandat M.S.                               |
| Number of participants   | : 16                                              |
| Contact person's Name    | : Dr. M.S. Khandat                                |

#### Summary of the Event

Demonstration of Napkin rose bouquet was given by Prof. Khandat M. S. Prof. Nuzhat Sultana was present. Near about 16 students were benefitted by it. The purpose is to develop skills as well as making students to think eco-friendly and reusable concept.