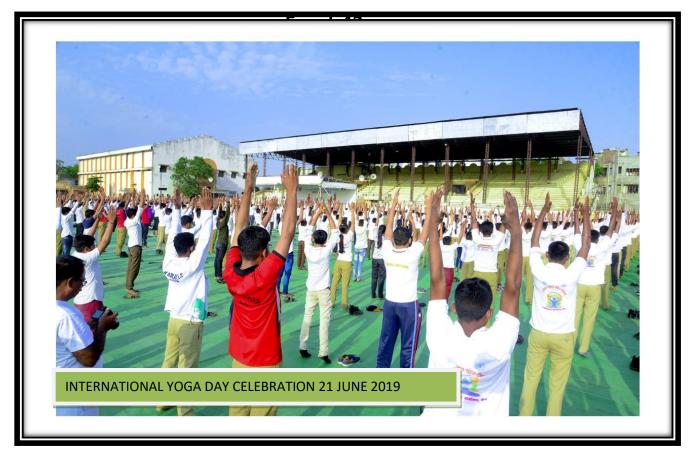

# EVENT REPORT:INTERNATIONAL YOGA DAY-2022

. 'International Yoga Day' was celebrated on 21 June 2022 at District Sports ground Beed in association with District Sports Office Beed. Collector Hon'ble Radhabinod Sharma was the chief guest of the event. On this occasion, he guided the students on 'Importance of Yogasana in human life and regular practice of Yogasana'. Further, he increased the enthusiasm of the participating staff and students by performing various yoga exercises. One officer and 34 NCC cadets participated in this program. The aim of the event was to create awareness around the world about the many benefits of yoga practice.

# **EVENT REPORT: INTERNATIONAL YOGA DAY-2022**