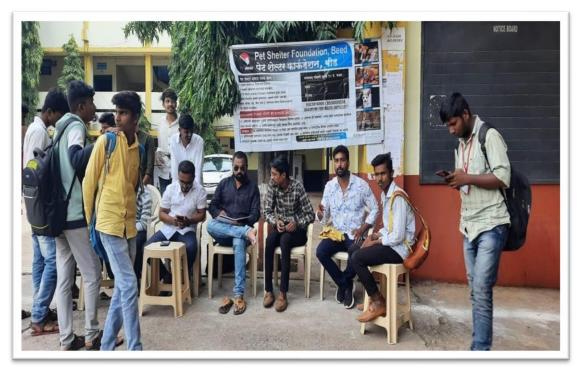

# **REPORT**

| Nameofthe event        | :- | PetShelterFoundation                      |
|------------------------|----|-------------------------------------------|
| Organized/sponsoredby  | :- | DepartmentofZoology,PetShelterFoundation  |
| Date of the event      | :- | 04/10/2022.                               |
| Locationofthe event    | :- | CollegeCampus                             |
| Presidentof the event  | :- | Dr.SanjayDevlankarPatil                   |
| ChiefGuestof the event | :- | Dr.DeepaB.Kshirsagar                      |
| Participants           | :- | 56                                        |
| Contactperson name     | :- | Dr.P.P.Gaike, Dr.P.B.Sirsat, Dr.M.K.Kale. |
|                        |    |                                           |

#### Summary of the event

Pet shelter foundation organization collaborated with Department of Zoology for the studentmember registration in the college campus. The pet shelter foundation works for the animals whodoesn't have a home or shelter to live and take them to a safe place. They were looking forvolunteers to work with them. So zoology department and Pet shelter foundation together arrangedregistration for the membership. 50 students were registered themselves as

volunteers in campusregistration.