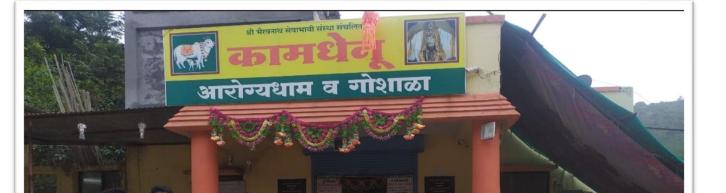

#### **Event Report**

| Name of the event        | : | Visit to Kamdhenu Old age Ashram |
|--------------------------|---|----------------------------------|
| Organized / Sponsored by | : | Dept of Sociology                |
| Date of event            | : | 07 December 2022                 |
| Location of event        | : | Bhangarwadi Tal. Beed            |
| Number of participants   | : | 12                               |
| Contact person's Name    | : | Mr. H. R. Khetri                 |

#### Summary of the Event

Dept of Sociologyof our collegevisited Kamdhenu old age asharam for senior citizen and learned about the problem of the elderly there and a musical programmewas organized by the college for senior citizen. The college students and head of sociology department have donated fruits to the older age people of kamdhenu Ashram.

06 students and 06 staff members of college were involved in this program.

List of students and teachers Participated

- 1. Dr. P. R. Maheshmalkar
- 2. Dr. S. K. Jogdand
- 3. Dr. A. V. Shinde
- 4. Dr. S. M. Joshi
- 5. Dr. Shrayu Mule
- 6. Mr. H. R. Khetri
- 7. Dr. Thorat Sir
- 8. Akshada Chavan
- 9. Sayali Kolekar
- 10. Pawan Shinde
- 11. Gaikwad Nikita
- 12. Shinde Sangram