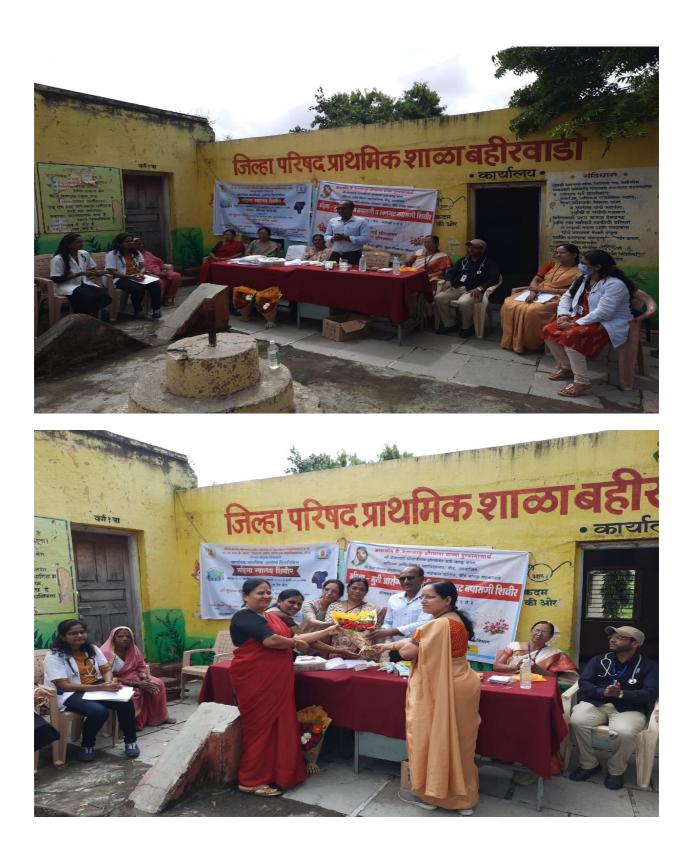

#### **Event Report**

| Name of the event        | : | Visit to Kamdhenu Old age Ashram |
|--------------------------|---|----------------------------------|
| Organized / Sponsored by | : | Dept of Sociology                |
| Date of event            | : | 07 December 2022                 |
| Location of event        | : | Bhangarwadi Tal. Beed            |
| Number of participants   | : | 12                               |
| Contact person's Name    | : | Mr. H. R. Khetri                 |

#### Summary of the Event

Dept of Sociologyof our collegevisited Kamdhenu old age asharam for senior citizen and learned about the problem of the elderly there and a musical programmewas organized by the college for senior citizen. The college students and head of sociology department have donated fruits to the older age people of kamdhenu Ashram.

06 students and 06 staff members of college were involved in this program.

List of students and teachers Participated

- 1. Dr. P. R. Maheshmalkar
- 2. Dr. S. K. Jogdand
- 3. Dr. A. V. Shinde
- 4. Dr. S. M. Joshi
- 5. Dr. Shrayu Mule
- 6. Mr. H. R. Khetri
- 7. Dr. Thorat Sir
- 8. Akshada Chavan
- 9. Sayali Kolekar
- 10. Pawan Shinde
- 11. Gaikwad Nikita
- 12. Shinde Sangram