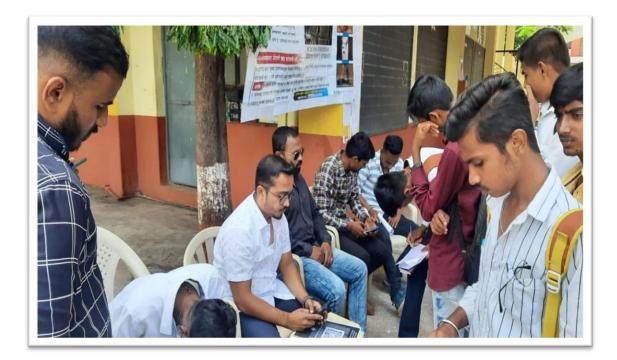

# **REPORT**

| Nameofthe event        | :- | PetShelterFoundation                      |
|------------------------|----|-------------------------------------------|
| Organized/sponsoredby  | :- | DepartmentofZoology,PetShelterFoundation  |
| Date of the event      | :- | 04/10/2022.                               |
| Locationofthe event    | :- | CollegeCampus                             |
| Presidentof the event  | :- | Dr.SanjayDevlankarPatil                   |
| ChiefGuestof the event | :- | Dr.DeepaB.Kshirsagar                      |
| Participants           | :- | 56                                        |
| Contactperson name     | :- | Dr.P.P.Gaike, Dr.P.B.Sirsat, Dr.M.K.Kale. |
|                        |    |                                           |

#### Summary of the event

Pet shelter foundation organization collaborated with Department of Zoology for the studentmember registration in the college campus. The pet shelter foundation works for the animals whodoesn't have a home or shelter to live and take them to a safe place. They were looking forvolunteers to work with them. So zoology department and Pet shelter foundation together arrangedregistration for the membership. 50 students were registered themselves as

volunteers in campusregistration.