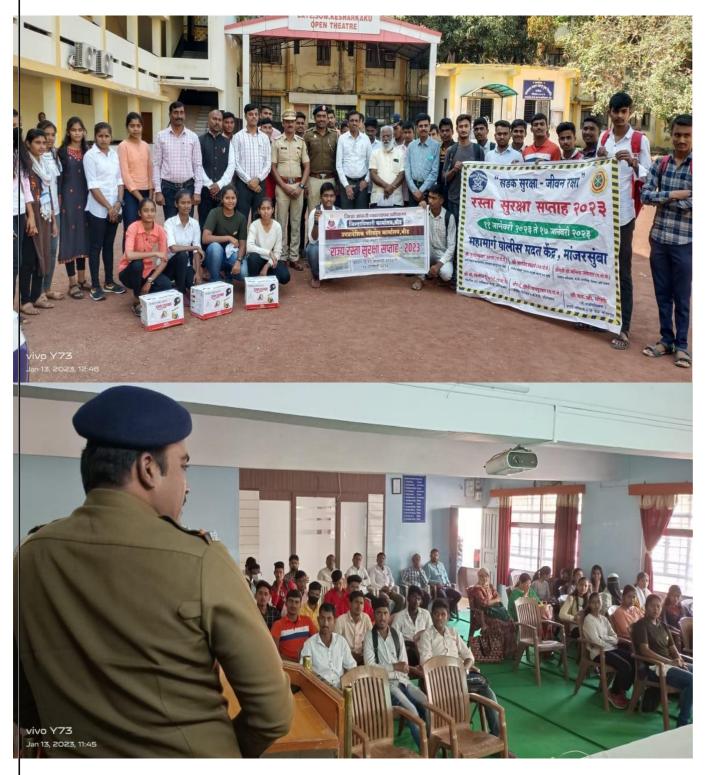

|           |
| 2J. L   | MORE OM SOMNATH           | PANOER   | 53    |                                |           |
| 26.   N |                           |          |       |                                |           |

NCC DEPARTMENT

Platoon Communde PL-D-3, 51 MAH BN NU Mrs.K.S.K. College, Ser -

43)

### EVENT REPORT: 'STATE ROAD SAFETY WEEK'

On the occasion of 'State Road Safety Week' on 13th January 2023, A guiest lecture was organized on 'Accident and First Aid' by Dr.Pramod Shinde and 'Changes in Traffic Control Act and Accident Management' by Police

Inspector Gawli (RTO office Beed). 01NCC officer and 45 students participated in this program. The purpose of the program was to familiarize the students with the new traffic rules and create public awareness.



### EVENT REPORT: 'STATE ROAD SAFETY WEEK'

#### Attendance Sheet

| Sr. No. | Name                       | Sign            | S.N.                | Name