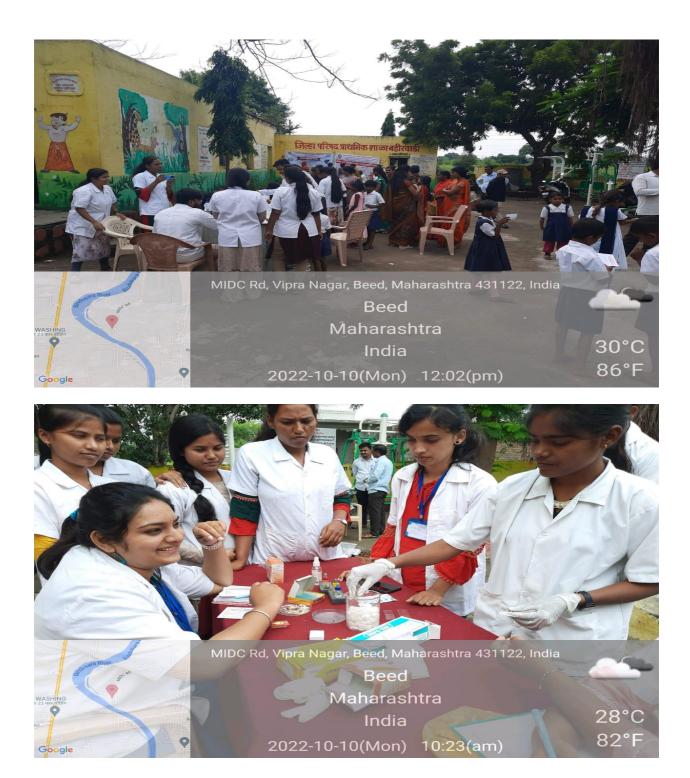

#### 1) Visit to Public Health Laboratory (14/10/2022).

| Name of the event       | Visit to district public health laboratory     |
|-------------------------|------------------------------------------------|
| Organized/ Sponsored by | Dept. of Microbiology                          |
| Date of the event       | 14/02/2022                                     |
| Number of Participants  | 35 students and 05 teachers                    |
| Contact person name     | Mrs.GaikwadKaruna,PHL,Beed, cell no-9923206920 |

#### **Summary of EventPublic :**

Visit to District Health Laboratories:-Students of B.Sc. and M.Sc. Microbiology visited to District Public Health Laboratories on 14 February 2023. Chief bacteriologist Mrs.GaikwadKarunademonstrates methods of bacteriological

and chemical analysis of water. Students also studied method of isolation of *Vibrio cholera* from polluted water sample.