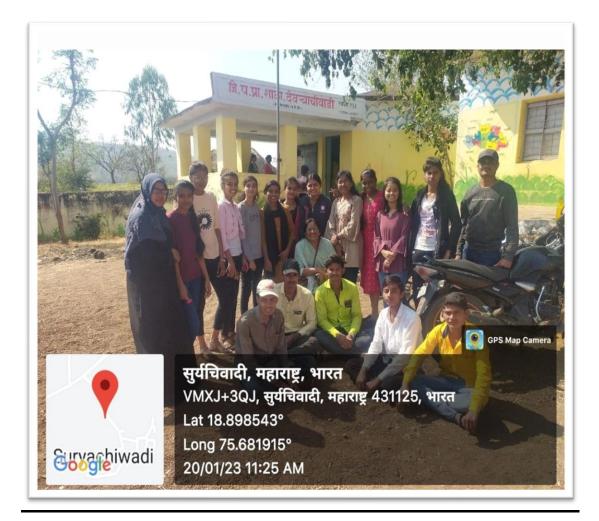

# **Event Report**

| Name of the event        | : | Socio-economic and COVID-19 survey of village |
|--------------------------|---|-----------------------------------------------|
| Organized / Sponsored by | : | Dept of Sociology                             |
| Date of event            | : | 20 January 2023                               |
| Location of event        | : | Suryachiwadi Tal & Dist. Beed                 |
| Number of participants   | : | 11                                            |
| Contact person's Name    | : | Mr. H. R. Khetri                              |

#### Summary of the Event

Students and faculty members of Sociologydepartments of our college visited to Suryachiwadi village and done the socio-economical and COVID-19 survey of peoples living in the village. During the survey students and teachers discuss family issues like domestic violence, jajmani system, economical problems, counseling about child age marriage, encourage to take covid vaccination and family violence etc with the peoples of suryachiwadi village.