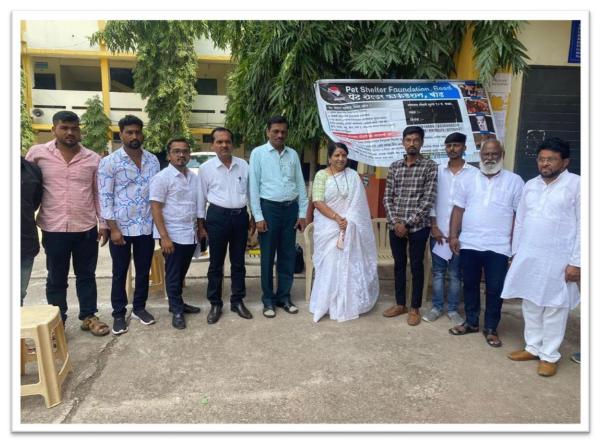

# **REPORT**

| Nameofthe event        | :- | PetShelterFoundation                      |
|------------------------|----|-------------------------------------------|
| Organized/sponsoredby  | :- | DepartmentofZoology,PetShelterFoundation  |
| Date of the event      | :- | 04/10/2022.                               |
| Locationofthe event    | :- | CollegeCampus                             |
| Presidentof the event  | :- | Dr.SanjayDevlankarPatil                   |
| ChiefGuestof the event | :- | Dr.DeepaB.Kshirsagar                      |
| Participants           | :- | 56                                        |
| Contactperson name     | :- | Dr.P.P.Gaike, Dr.P.B.Sirsat, Dr.M.K.Kale. |
|                        |    |                                           |

#### Summary of the event

Pet shelter foundation organization collaborated with Department of Zoology for the studentmember registration in the college campus. The pet shelter foundation works for the animals whodoesn't have a home or shelter to live and take them to a safe place. They were looking forvolunteers to work with them. So zoology department and Pet shelter foundation together arrangedregistration for the membership. 50 students were registered themselves as

volunteers in campusregistration.