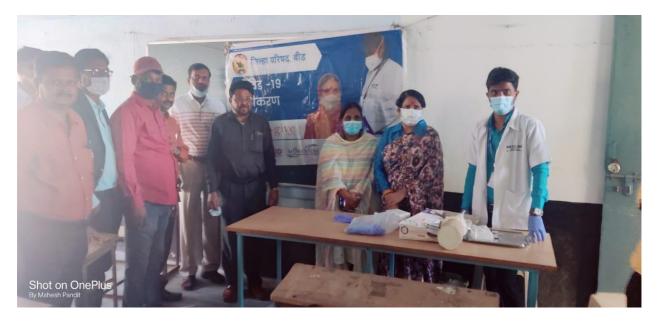

# **Covid Vaccination Program:-**

| Name of the event       | Covid Vaccination Program                          |
|-------------------------|----------------------------------------------------|
| Title of Posters        | Mission YuvaSwasthya                               |
| Organized/ Sponsored by | Dept. of Microbiology and Civil Hospital<br>,Beed. |
| Date of the event       | 26/10/2021                                         |
| President of event      | Dr. AbasahebHange- Vice Principal                  |
| Chief guest of event    | DrHashmi DMO ,Beed                                 |
| Number of Participants  | 280                                                |
| Contact person name     | Dr.Gulve R.M.                                      |

# Summary of the event

Mrs. K. S. K. college organized vaccination camp for college students. Microbiology department actively participated in this program under "Mission YuvaSwasth- Covid-19" on 26/10/2021. On this occasion Dr. Hashmi (DHO, Beed), Principal Mrs. K. S. K. college were present.