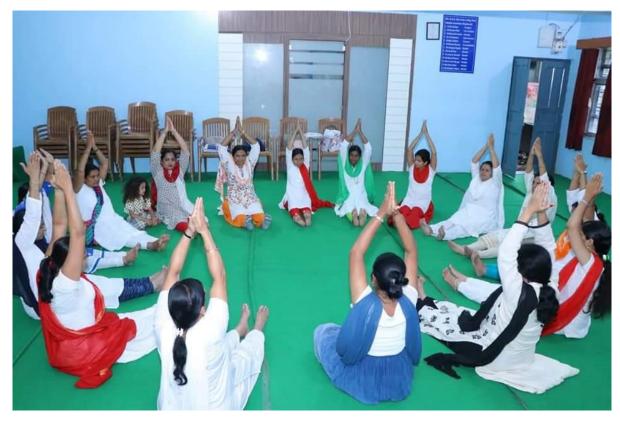

# EVENT REPORT:INTERNATIONAL YOGA DAY-2022

. 'International Yoga Day' was celebrated on 21 June 2022 at District Sports ground Beed in association with District Sports Office Beed. Collector Hon'ble Radhabinod Sharma was the chief guest of the event. On this occasion, he guided the students on 'Importance of Yogasana in human life and regular practice of Yogasana'. Further, he increased the enthusiasm of the participating staff and students by performing various yoga exercises. One officer and 34 NCC cadets participated in this program. The aim of the event was to create awareness around the world about the many benefits of yoga practice.

# **EVENT REPORT: INTERNATIONAL YOGA DAY-2022**