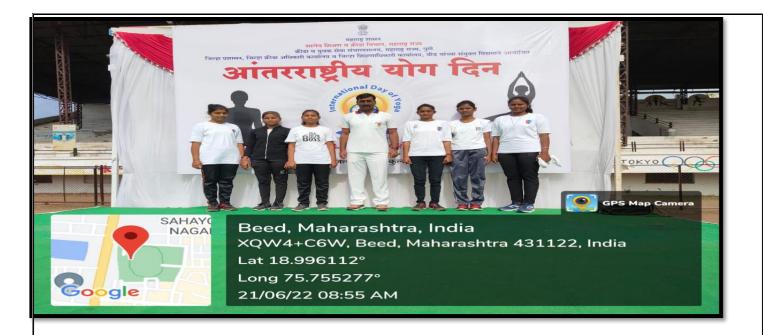

# EVENT REPORT:INTERNATIONAL YOGA DAY-2022

. 'International Yoga Day' was celebrated on 21 June 2022 at District Sports ground Beed in association with District Sports Office Beed. Collector Hon'ble Radhabinod Sharma was the chief guest of the event. On this occasion, he guided the students on 'Importance of Yogasana in human life and regular practice of Yogasana'. Further, he increased the enthusiasm of the participating staff and students by performing various yoga exercises. One officer and 34 NCC cadets participated in this program. The aim of the event was to create awareness around the world about the many benefits of yoga practice.

# **EVENT REPORT: INTERNATIONAL YOGA DAY-2022**