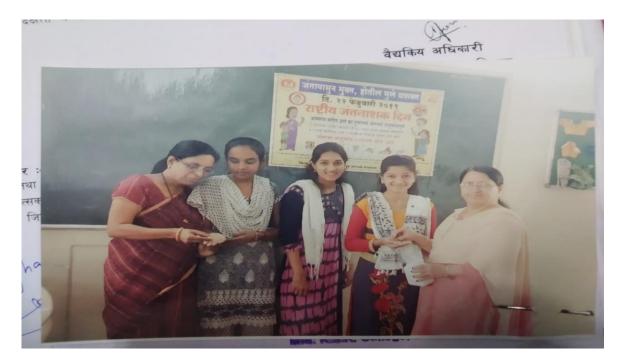

### **Event Report**

| Name of the event        | : National e conference on Health & Nutrition |
|--------------------------|-----------------------------------------------|
| Organized / Sponsored by | : Home Science                                |
| Date of even             | : 05.01.2021                                  |
| Location of event        | : Mrs K.S.K College,Beed                      |
| President of event       | :.Dr.Deepa Kshirsagar                         |
| Chief guest of event     | : Dr .Swati Shiendê, Dr Sanjay Janwale        |
| Number of participants   | : 234                                         |

One day national conference was organized by Home Science department at Mrs K.S.K College on 05<sup>th</sup> January 2021.Hon'ble principal Dr Deepa Kshisagar was chairman & Dr Shende Swati,Principal Institute of food technology and Dr Sanjay Janwale,Child Specialist,Beed were the Chief Guests for this conference.Vice principal Dr Hange A.S ,& Dr Kshisagar Shivanad , P.G director Dr Gulve Rekha have attended the conference. Dr Shende Swati have delivered her lecture on **"Balanced diet for adolescents during covid period"**,She have explained all information very nicely with the help of power presentation.Second guest Dr Sanjay Janwale have explained in detail about "**important relation between health and nutrition & health problems during adolescent period"**.Prof Nuzhat Sultana M.B have introduced the Home Sciene Department.Prof Maya Khandat have anchored the whole programme of conference.Mrs Jadhav Manjusha give the vote of thanks to all chief guests and participants of the conference. Two hundred thirty four delegates were participated in this conference

# National e Conference on Health & Nutrition Date : Sth Janauary 2021, at 11 : 30 A.M.

alance Diet during

Sub: Health issues during adolescent period

Dr. Sanjay Janwale

Child Specialist, Beed

Dr. Shendge Swati Principal SNDT Food Technology College, Aurangabad

Dr. Abasaheb Hange Vice Principal

Dr. Khandat Maya Professor Home Science Dept

Dr. Deepa Kshrisagar Principal Mrs. K.S.K College, Beed

Dr. Nuzhat Sultana M.B.

professor & H.O.D

Home Science Dept

Dr. Kshrisagar Vice Principal

Mrs. Jadhav M.B Lecturer Home Science Dept

3] Name of the event – Street Play and Monologue Organized / sponsored by- Department of Dramatics Date of the event- 03\* Jan 2020

Name of the event – Street Play and Monologue Organized / sponsored by- Department of Dramatics Date of the event- 03\* Jan 2020 Number of the students participated- 10 Number of the teacher participated- 02 Guest- Principal- Dr. D. B. Kshirsagar