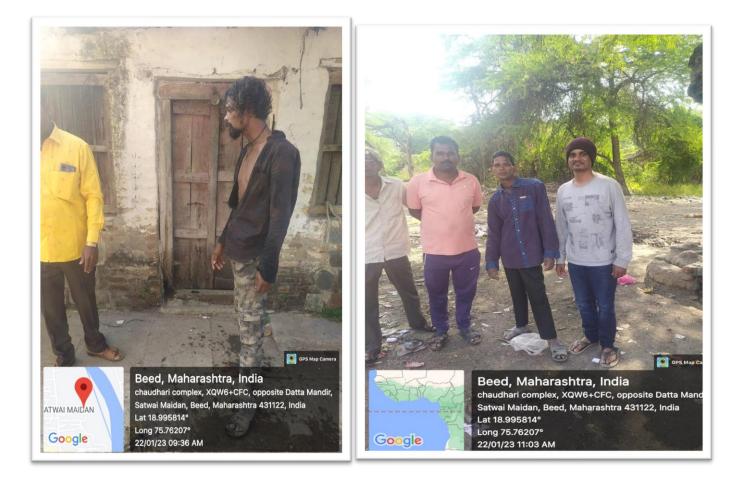

# **Event Report**

| Name of the event        | : | Winter cloths distribution among needy ones. |
|--------------------------|---|----------------------------------------------|
| Organized / Sponsored by | : | Dept of Sociology                            |
| Date of event            | : | 22 January 2023                              |
| Location of event        | : | Shubhash Road Malives, Beed.                 |
| Number of participants   | : | 02                                           |
| Contact person's Name    | : | Mr. H. R. Khetri                             |

#### Summary of the Event

Dept of Sociology of our college as a part of cultivates social commitments the head of sociology departments Mr. H. R. Khetri sir distributed winter cloths to the poor people's living in the Malives area of Beed city. The following staff of college involved in this activity

- 1. Mr. H. R. Khetri
- 2. Mr. G. B. Yadav