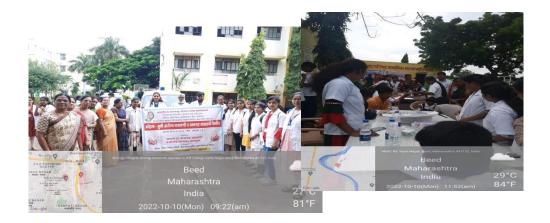

# WORLD OZONE DAY

World Ozone Day was celebrated on 16 September 2022. On this occasion, Dr. Somnath Landge was deleverd a guest lecture on 'World Ozone Day-2022'. He informed the students about the ozone gas in the atmosphere and its current status. The program is chaired by Principal Dr. ShivanandKshirsagar . Three professors of the department and a total of 50 students participated in this program. The purpose of this program was to explain to the students the status and importance of ozone gas in the atmosphere.

## **EVENT REPORT: WORLD OZONE DAY**

# EVENT REPORT: WORLD OZONE DAY