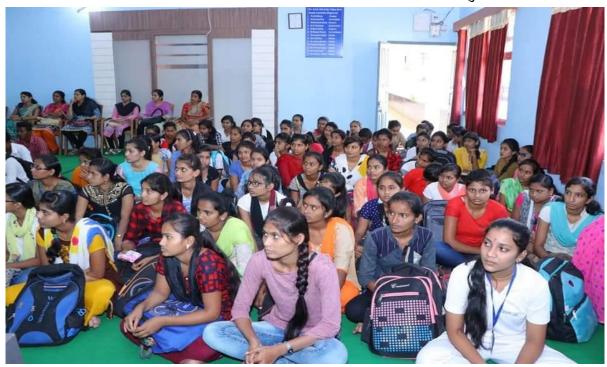

# WORLD OZONE DAY

World Ozone Day was celebrated on 16 September 2022. On this occasion, Dr. Somnath Landge was deleverd a guest lecture on 'World Ozone Day-2022'. He informed the students about the ozone gas in the atmosphere and its current status. The program is chaired by Principal Dr. ShivanandKshirsagar . Three professors of the department and a total of 50 students participated in this program. The purpose of this program was to explain to the students the status and importance of ozone gas in the atmosphere.

# 'WORLD GEOGRAPHY DAY'

14 January2023, 'World Geography Day' was celebrated on behalf of the department. A guest lecture was organized by Principal Dr. MohanGulve. He gave detailed guidance to the students about 'Global Environment and Current Energy Sources'. The president of this program was Dr. Satish Maulge. On this occasion, Geography General Knowledge competitive exam was organized. The objective of the program was to acquaint the students with the knowledge of global geo-current energy sources. A total of four professors and 50 students participated in this program.