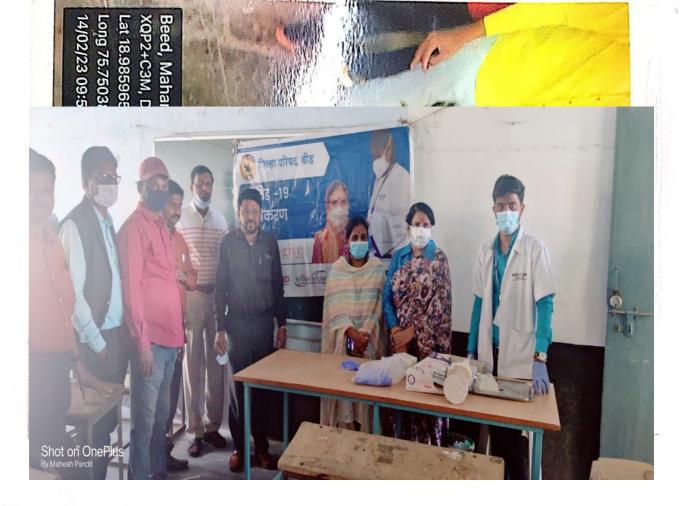

# **Covid Vaccination Program:-**

| Name of the event       | Covid Vaccination Program                          |
|-------------------------|----------------------------------------------------|
| Title of Posters        | Mission YuvaSwasthya                               |
| Organized/ Sponsored by | Dept. of Microbiology and Civil Hospital<br>,Beed. |
| Date of the event       | 26/10/2021                                         |
| President of event      | Dr. AbasahebHange- Vice Principal                  |
| Chief guest of event    | DrHashmi DMO ,Beed                                 |
| Number of Participants  | 280                                                |
| Contact person name     | Dr.Gulve R.M.                                      |

# Summary of the event

Mrs. K. S. K. college organized vaccination camp for college students. Microbiology department actively participated in this program under "Mission YuvaSwasth- Covid-19" on 26/10/2021. On this occasion Dr. Hashmi (DHO, Beed), Principal Mrs. K. S. K. college were present.