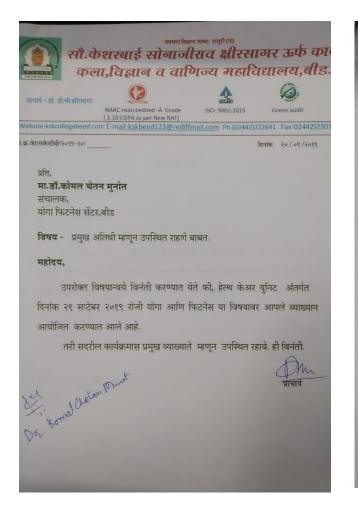

|

ang - 1月,1月,4月,4月,4月,

#### <sup>20</sup>Event-34

#### Summary of the Event

Yoga Training Camp happened during 16<sup>th</sup> to 21<sup>st</sup> September 2019 in Mrs. KSK College Beed. This Yoga training camps closing ceremony arranged on 21<sup>st</sup> September 2019, in this particular program Dr. Komal Chetan Munot come as a Chief guest and also madam trained Yoga to students during the period of camp. During closing ceremony talk madam has focused on sound body and sound mind and this can be achieved through regular Yoga training. In this program, Principal Dr. Deepa Kshirsagar was presented as guest of honor as well as Dr. Shivanand Kshirsagar, Dr Satish Maulge, Dr. Nuzhat Sultana and other faculty members also presented during the function.





हेल्य केअर युनिट अंतर्गत दिनांक १६ ते २१ सप्टेबर २०१९ या कालावधीत आपण योग प्रशिक्षण दिले त्याबद्दल आभार.त्याचप्रमाणे शिबीराच्या समारोप प्रसंगी योगा आणि आणि फिटनेस या विषयावर आपले व्याख्यान दिले.त्याबद्दल आपले हेल्थ केअर युनिट तर्फ आभार.

. hornal c mund

















Navgan Shikshan Sanstha, Rajuri

## MRS. KESHRBAI SONAJIRAO KSHIRSAGAR ALIAS KAKU ARTS, SCIENCE &COMMERCE COLLEGE, BEED -431122

#### Health Care Unit

#### Program Report 2019-20

| Name of Event               | Free Blood Group and Hemoglobin checkup Camp            |
|-----------------------------|---------------------------------------------------------|
| Organized by                | Health Care Unit, Mrs. K.S.K. College,                  |
| Date and Time of Event      | 27 <sup>th</sup> December 2019