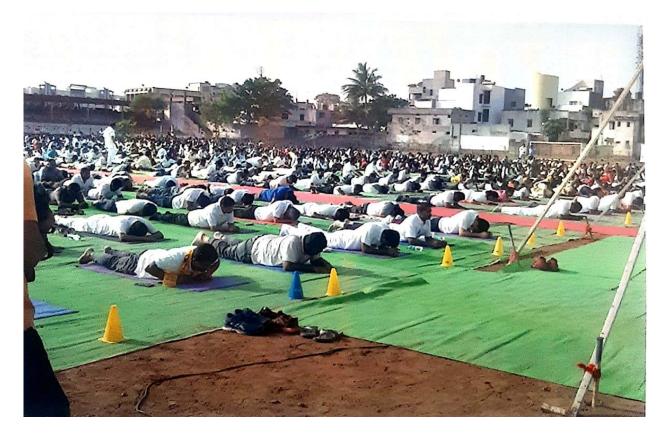

# EVENT REPORT:INTERNATIONAL YOGA DAY-2022

. 'International Yoga Day' was celebrated on 21 June 2022 at District Sports ground Beed in association with District Sports Office Beed. Collector Hon'ble Radhabinod Sharma was the chief guest of the event. On this occasion, he guided the students on 'Importance of Yogasana in human life and regular practice of Yogasana'. Further, he increased the enthusiasm of the participating staff and students by performing various yoga exercises. One officer and 34 NCC cadets participated in this program. The aim of the event was to create awareness around the world about the many benefits of yoga practice.

# **EVENT REPORT: INTERNATIONAL YOGA DAY-2022**