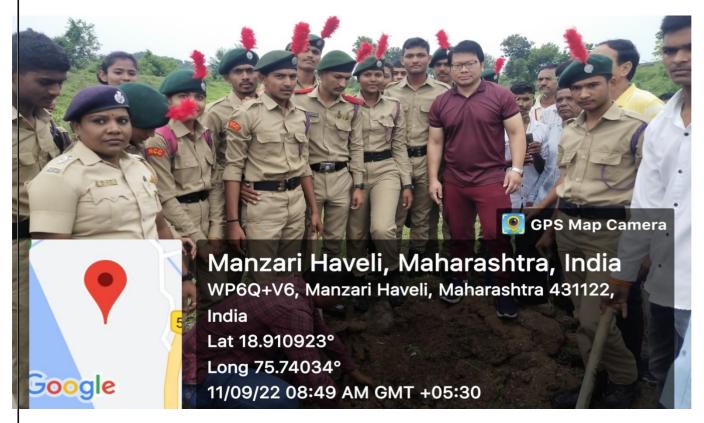

| hujate      |
| 26.     | MORE OM SOMNATH                  | (em)    | 53   | INGOLE DNYANESHWARI            | Qu          |
| 27.     | JOGDAND SNEHAL MARUTI            | Setted  | 54   | SONWANE RAJ SURESH             | DUT         |

Plankc ARTMENT PL-D-3, 51 MAH BN NC Mrs.K.S.K. College Re-

42)

### EVENT REPORT: TREE PLANTATION PROGRAM

. On September 11, 2022, a tree plantation program was organized in Bindusara Dam area at Pali village in association with Collector office Beed. The chief guest of this program is Mr. Radhabinod Sharma district

collector Beed. Total 50 students and 1 officer of NCC department participated in this campaign. They planted a total of 250 bamboo trees. The purpose of this program was to promote and spread the importance of bamboo tree cultivation.





### **EVENT REPORT: TREE PLANTATION PROGRAM**

#### Attendance Sheet

| Sr. No. | . Name                    | Sign     | S.N.  | Name                           | Sign      |
|---------|---------------------------|----------|-------|--------------------------------|-----------|
| 1.      | SURWASE RAVIRAJ TULSHIRAM | Bruns    | - 28. |                                | Sanika    |
| 2.      | KHANDARE SUSHANT          |          |       | YEWALE SANIKA AASARAM          | Saura     |
|         | HANUMANT                  | sushant  | + 27. | PANDHRE VAISHNAVI DATTA.       | phys      |
| 3.      | SUKHWASE OM LALASAHEB     | derse    | 30.   | ARSUL VARSHA VISHAMBER         | As.       |
| 4.      | GHODKE SWAPNIL SITARAM    | Rexponil |       | SONWANE VITTHAL<br>HANUMAN     | airout