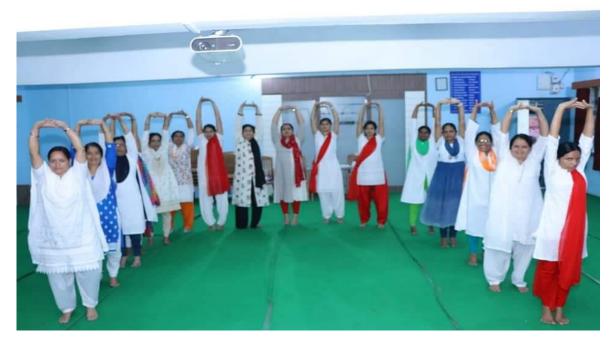

# EVENT REPORT:INTERNATIONAL YOGA DAY-2022

. 'International Yoga Day' was celebrated on 21 June 2022 at District Sports ground Beed in association with District Sports Office Beed. Collector Hon'ble Radhabinod Sharma was the chief guest of the event. On this occasion, he guided the students on 'Importance of Yogasana in human life and regular practice of Yogasana'. Further, he increased the enthusiasm of the participating staff and students by performing various yoga exercises. One officer and 34 NCC cadets participated in this program. The aim of the event was to create awareness around the world about the many benefits of yoga practice.

# **EVENT REPORT: INTERNATIONAL YOGA DAY-2022**