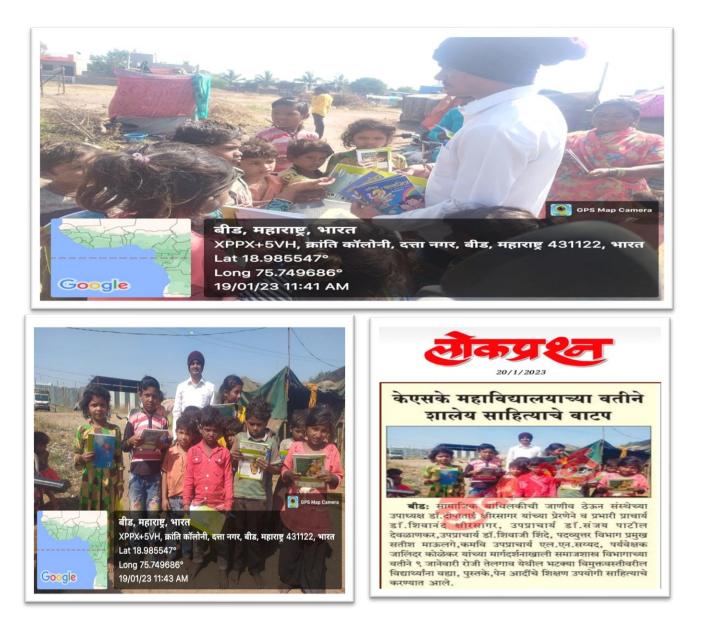

## **Event Report**

| Name of the event        | : | Fruits and educational material donated to poor children's |
|--------------------------|---|------------------------------------------------------------|
| Organized / Sponsored by | : | Dept of Sociology                                          |
| Date of event            | : | 19 January 2023                                            |
| Location of event        | : | Kranti Colony Datta Nagar, Beed                            |
| Number of participants   | : | 02                                                         |
| Contact person's Name    | : | Mr. H. R. Khetri                                           |

#### **Summary of the Event**

Head of Dept of SociologyMr. H. R. Khetrihave been distributed fruits and educational materials to the economically poor and needy peoples Childs living in slum area of Kranti Colony Datta Nagar Beed.