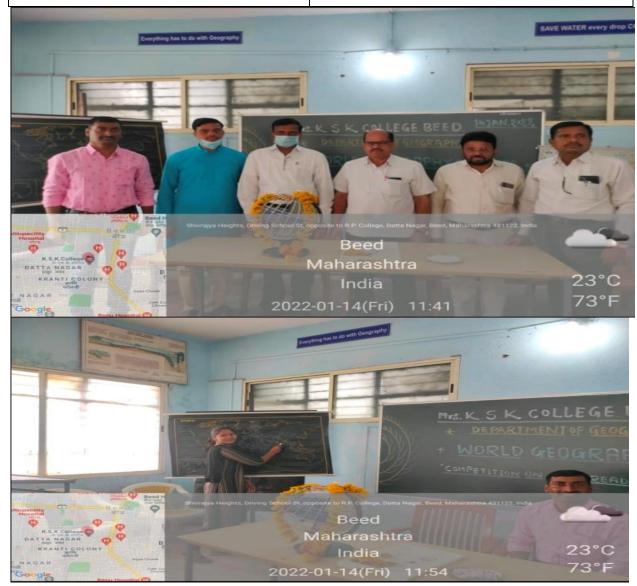

# 'WORLD GEOGRAPHY DAY'

14 January2023, 'World Geography Day' was celebrated on behalf of the department. A guest lecture was organized by Principal Dr. MohanGulve. He gave detailed guidance to the students about 'Global Environment and Current Energy Sources'. The president of this program was Dr. Satish Maulge. On this occasion, Geography General Knowledge competitive exam was organized. The objective of the program was to acquaint the students with the knowledge of global geo-current energy sources. A total of four professors and 50 students participated in this program.

#### EVENT REPORT:'WORLD GEOGRAPHY DAY'