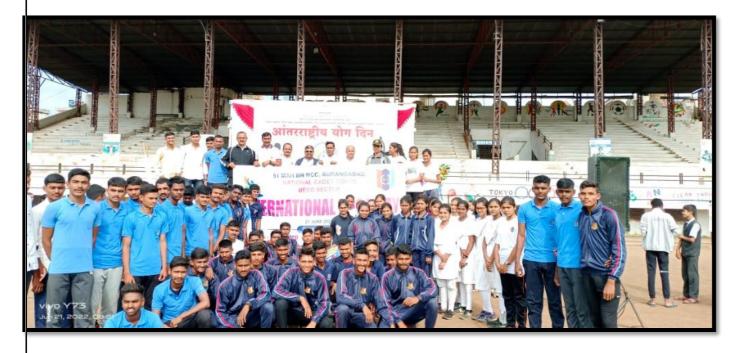

# EVENT REPORT:INTERNATIONAL YOGA DAY-2022

. 'International Yoga Day' was celebrated on 21 June 2022 at District Sports ground Beed in association with District Sports Office Beed. Collector Hon'ble Radhabinod Sharma was the chief guest of the event. On this occasion, he guided the students on 'Importance of Yogasana in human life and regular practice of Yogasana'. Further, he increased the enthusiasm of the participating staff and students by performing various yoga exercises. One officer and 34 NCC cadets participated in this program. The aim of the event was to create awareness around the world about the many benefits of yoga practice.

# **EVENT REPORT: INTERNATIONAL YOGA DAY-2022**