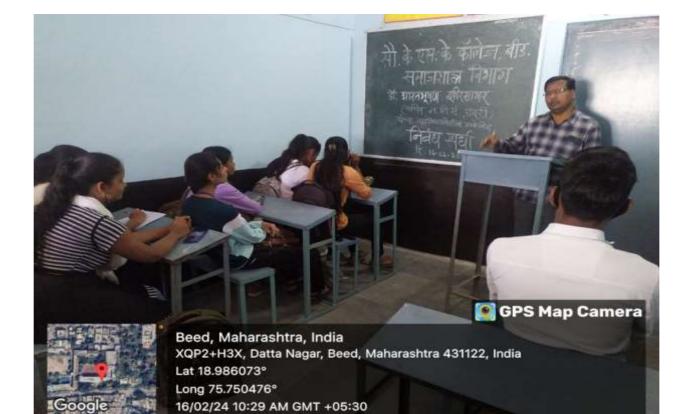

#### **EVENT REPORT NO 4**

| Name of event           | Organized Seminar of Students |
|-------------------------|-------------------------------|
| Organized/ Sponsored by | Department of Sociology.      |
| Date of event           | 16/02/2023                    |
| Location of event       | Mrs. K.S.K. College, Beed.    |
| Number of participant   | 12                            |
| Contact Person Name     | Dr. Rathod B.J.               |

On the occasion of birthday of Dr. Bharatbhushan kshirsagar Saheb

(Secretary, Navgan Shikshan Sanstha Rajuri, Navgan Dist. Beed.)

An Essay Writing Competition was organized on topic of National Integration on 16 February-2024 on behalf of the Department of Sociology exactly 10:29 in the morning. Head of the Department Dr. Bhimrao Rathod was presented in the planned Essay Writing Competition.in this Competition number of 06 Students was participated

In this Competition Valuable guidance Received From Respected Principal Dr. Shivanand Kshirsagar, vice Principal Dr. Sanjay Patil Devlankar, Vice principal Dr. Shivaji Shinde , P.G. Director Dr. Satish Maulge Sir, and vice principal of Junior College Dr. Narayan Kakade sir, Supervisor of junior College Prof. Jalindar Kolekar sir.