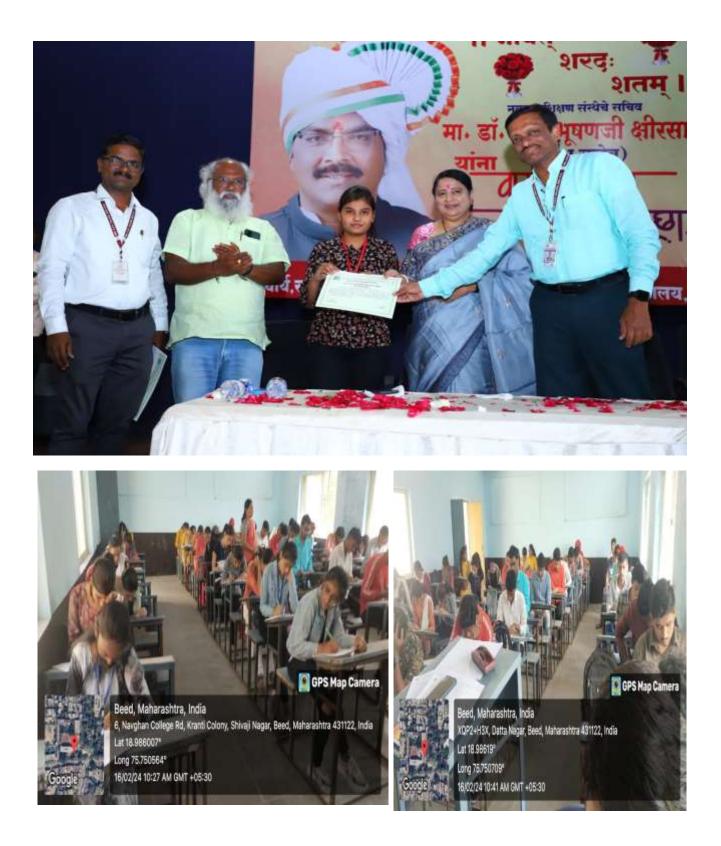

Head

P.G. Dept. of Botany Head Department of Botany, Mrs.K.S.K. College,Beed.

| Name of the event      | District Level Mathematical Knowledge Test |
|------------------------|--------------------------------------------|
| Organized by           | Department of Mathematics                  |
| Date of event          | 16-02-2024                                 |
| Number of participants | 45                                         |

### **District Level Mathematical Knowledge Test:**

## **Summary of the Event**

On the occasion of the birthday of Honorable Dr. Bharatbhushan Kshirsagar, Secretary, Navagan Shikshan Sanstha, Rajuri, department of mathematics, Mrs.K.S.K. College, Beed was organized a district level "Mathematical Knowledge Test" on 16th February 2024 for undergraduate and postgraduate students. In this competition, a total of 45 students from various colleges of the district participated enthusiastically. Honorable Dr. Deepatai Kshirsagar, Vice President, Navagan Shikshan Sanstha, Rajuri, Principal Dr. Shivanand Kshirsagar, Vice Principal Dr. Sanjay Patil, Vice Principal Dr. Shivaji Shinde, P.G. Director Dr. Satish Maulage, Junior College Vice Principal Dr. Narayan Kakade, Supervisor Mr. Jalander Kolekar, Office Superintendent Dr. Vishwambhar Deshmane got guidance of the organization for this competition. To make this competition successful Dr. Shankar Raut, Head of Department of Mathematics , Dr. Gajanan Shrimangale, Mr. Umesh Bobde, Smt. Kashid Madam helped.

Beed, Maharashtra, India XQP2+H3X, Datta Nagar, Beed, Maharashtra 431122, India Lat 18.986173° Long 75.750716° 16/02/24 10:40 AM GMT +05:30

GPS Map Camera

Principal Dr. S. V. Kshirsagar, Vice- Principal Dr. S. S. Patil, Dr. Narayan Kakade, P. G.Director Dr. Satish Maulage, Head Dr. S. R. Raut, Dr. G. W. Shrimangale, Mr. Umesh Bobade, Mrs. Vaishali Kashid at the time of test.