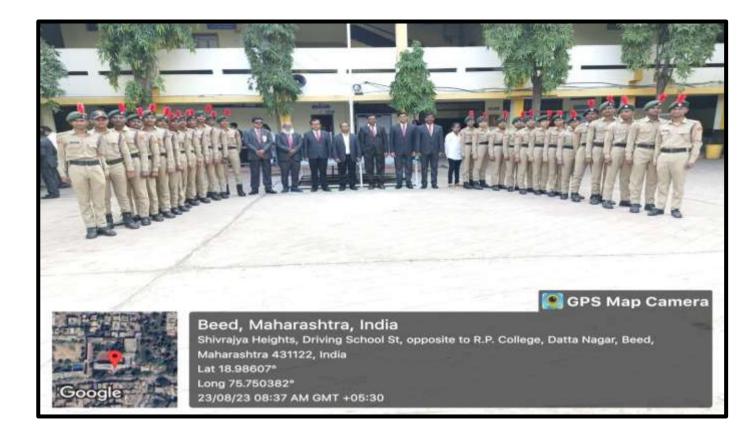

ublic Day as national festivals.

2. To introduce the history of Indian freedom struggle.

On behalf of NCC Department, 13<sup>th</sup> August 2023, Har Ghar Tiranga,15th August 2023, Indian Independence Day ,17th September 2023, Marathwada Mukti Sangram Din and 26th January 2024 Indian Republic Day were celebrated in the college by hoisting the flag. On behalf of the NCC department, the chief guests of the program were felicitated and march pass parade was also conducted. On this occasion, all the guests greeted the students warmly and appreciated them for the work of NCC. 52 students participated in this program.

## Conclusion.

- 1. Students got to know about the work of martyrs in Indian freedom struggle.
- 2. Values of leadership and patriotism inculcated in the students.















Monday 2023/09/18

## केएसके महाविद्यालय, बीड



बीड, दि.१७ : येथील केएसके महाविद्यालयात मराठवाडा मुक्तीसंग्राम दिन उत्साहात साजरा करण्यात आला. यावेळी डॉ.सारिका क्षीरसागर यांच्या हस्ते घ्वजारोहण करण्यात आले. तसेच स्वामी रामानंद तिर्थ यांच्या प्रतिमेस पुष्पहार अर्पण करून पूजन करण्यात आले. यावेळी कॅप्टन डॉ.बालासाहेब पोटे यांच्या नेतृत्वात एनसीसीच्या विद्यार्थ्यांमार्फत गार्ड ऑफ ऑनर देण्यात आले. यावेळी प्राचार्य डॉ. शिवानंद क्षीरसागर, उपप्राचार्य डॉ.संजय पार्टील देवळाणकर, उपप्राचार्य डॉ.शिवाजी शिंदे,

पदव्युत्तर विभाग प्रमुख डॉ.सतिश माऊलगे, कमवि उपप्राचार्य एन.आर.काकडे, पर्यवेक्षक जालिंदर कोळेकर, डॉ.भागचंद सानप, एनसीसी कॅप्टन डॉ.बालासाहेब पोटे, डॉ.सुधाकर गुट्टे, कार्यालयीन अधिक्षक डॉ.विश्वांभर देशमाने आदि उपस्थित होते. संगीत विभागातर्फे राष्ट्रगीत व महाराष्ट्र गीत गायन डॉ.सुरेखा जोशी, प्र