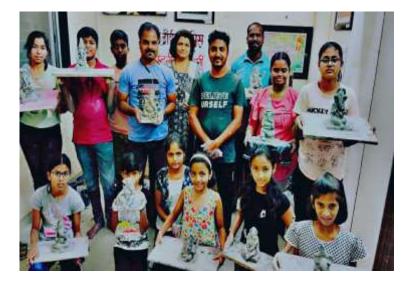

100 18-02-2024

02/12021107\_

| Name of Event                  | Nursery visit                    |
|--------------------------------|----------------------------------|
| Date                           | 20-01-2024                       |
| Organized By                   | Department of Botany             |
| Place visited                  | Mahebub and Shriram nursery Beed |
| Number of Teacher participated | 03                               |
| Number of Student participated | 33                               |

## <u>Event Details</u>

The educational visit to Mahebub and Shriram nursery was an enriching experience for the 33 students from the PG department of Mrs. KSK College. It provided them with valuable insights into the world of horticulture, botany, and nursery management. The visit bridged the gap between theoretical knowledge and practical application, and it has the potential to inspire careers in the field of horticulture and related areas.