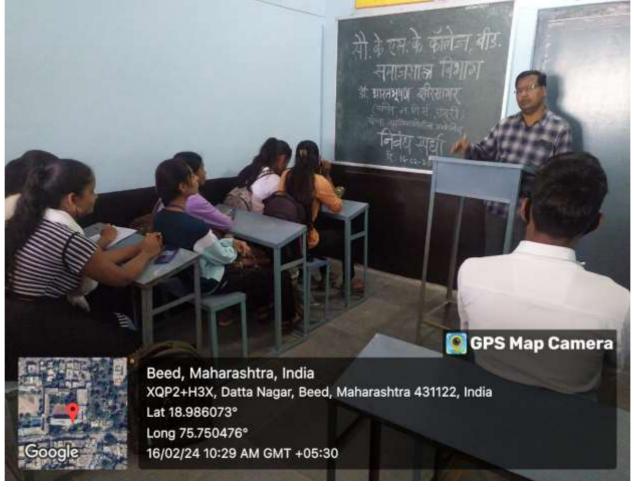

#### **EVENT REPORT NO 4**

| Name of event           | Organized Seminar of Students |
|-------------------------|-------------------------------|
| Organized/ Sponsored by | Department of Sociology.      |
| Date of event           | 16/02/2023                    |
| Location of event       | Mrs. K.S.K. College, Beed.    |
| Number of participant   | 12                            |
| Contact Person Name     | Dr. Rathod B.J.               |

On the occasion of birthday of Dr. Bharatbhushan kshirsagar Saheb

(Secretary, Navgan Shikshan Sanstha Rajuri, Navgan Dist. Beed.)

An Essay Writing Competition was organized on topic of National Integration on 16 February-2024 on behalf of the Department of Sociology exactly 10:29 in the morning. Head of the Department Dr. Bhimrao Rathod was presented in the planned Essay Writing Competition.in this Competition number of 06 Students was participated

In this Competition Valuable guidance Received From Respected Principal Dr. Shivanand Kshirsagar, vice Principal Dr. Sanjay Patil Devlankar, Vice principal Dr. Shivaji Shinde , P.G. Director Dr. Satish Maulge Sir, and vice principal of Junior College Dr. Narayan Kakade sir, Supervisor of junior College Prof. Jalindar Kolekar sir.