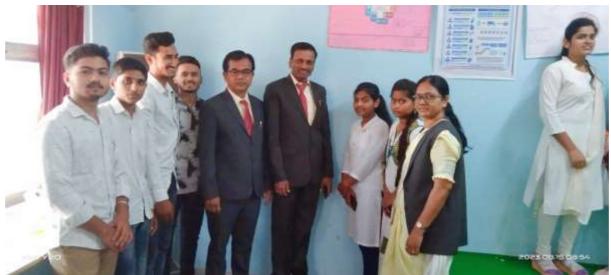

he precious hands of Hon'ble Chairman of our Institute Dr. Bharatbhusan Kshirsagar, President of our Institute Hon'ble Dr. Deepa Kshirsagar, Principal of our college, Hon'ble Principal as well as HOD of Physics department, Dr. S.V. Kshirsagar Vice Principal Dr. Sanjay Patil Devlankar, P.G. Director, Dr. Satish Maulage, vice Principal of Jr. College, Prof. Kakde and Supervisor Prof. Jalinder Kolekar were also present for the publication.

Hon'ble Dr. Deepa Kshirsagar, Dr. S.V. Kshirsagar were motivated and guided for it. Six Students, of B.Sc. III and II. Were actively participated for this Wall Paper Publication. For this event college staff, students also involved. For Wall Paper Publication, efforts were made by Dr. Pradnya Maheshmalkar. The exhibition was arranged for the wall papers.



In the Exhibition of Wall Papers Hon'ble Principal Dr. S.V. kshirsagar, Vice Principal of Jr. College, Mr.Kakde, Dr. Pradnya Maheshmalkarand Students. List of Students participated in wall paper Publication on 15 th August 2023. Entitled "NEP 2023 and Higher Education"

| Sr. No. | Name of Students       | Year      | Signature |
|---------|------------------------|-----------|-----------|
| 1       | Kadam Ganesh Shantiram | B.Sc.III. |           |
| 2       | Khedkar Vishal         | B.Sc.III. |           |
| 3       | Wakhare Ajay           | B.Sc.III. |           |
| 4       | Maske Dhananjay        | B.Sc.II.  |           |
| 5       | Kokate Nikita          | B.Sc.II.  |           |
| 6       | Naikwade Sakshi        | B.Sc.II.  |           |

#### Mrs. K.S.K.College,Beed DEPARTMEN