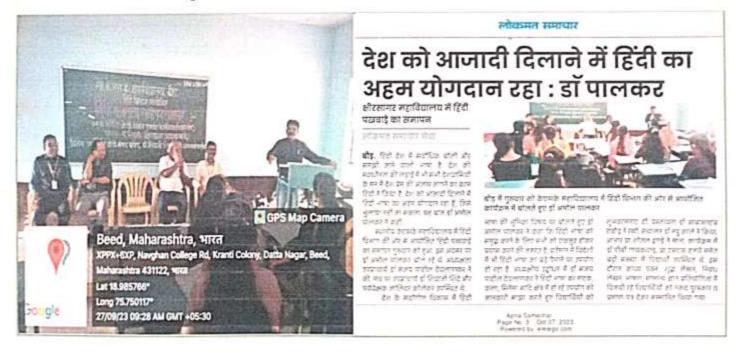

Mrs. K. S. K. Alias Kaku Arts, science and Commerce college, Beed Department of Botany

Date: -19/01/2024

The Principal, Mrs. K.S.K. College Beed.

Subject: - Regarding about visit to Nursery.

Respected Sir,

As per above sited subject Post Graduate Department students wants to visit the mahebub and shriram nursery at Beed dated on 20/01/2024. Please give the permission of visit mahebub and shriram nursery

Head

P.G. Dept. of Botany

Permission granded