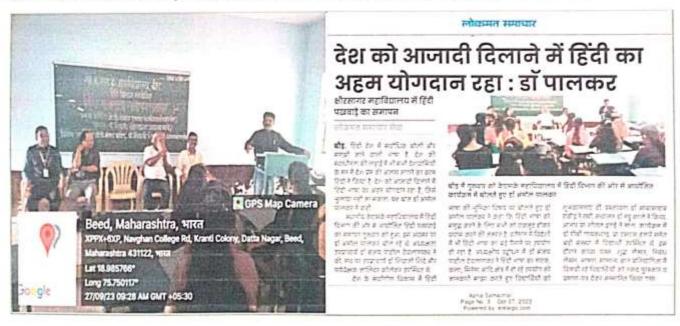

As per above sited subject Post Graduate Department students wants to visit the mahebub and shriram nursery at Beed dated on 20/01/2024. Please give the permission of visit mahebub and shriram nursery

Head

P.G. Dept. of Botany

Permission granded