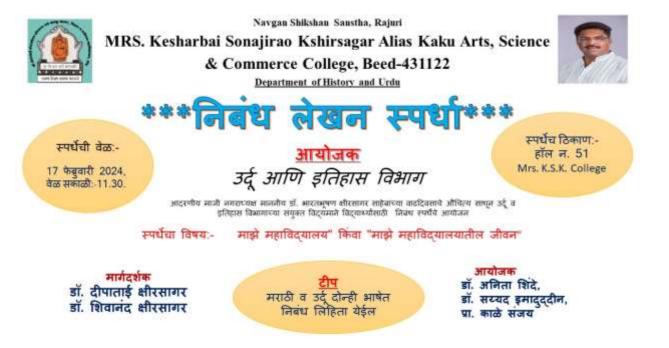

#### Program Report 2023-24

| Name of Event  | :-  | Wallpaper presentation               |
|----------------|-----|--------------------------------------|
| Organized by   | : - | Department of Urdu.                  |
| Date and Time  | :-  | 15 <sup>th</sup> August 2023,        |
| Place          | :-  | Mrs. K.S.K. College, Beed            |
| Chief Guidance | :-  | Dr. Shivanand Kshirsagar (Principal) |
| Organizer      | :-  | Dr. Syed Imaduddin                   |
| Participants   |     | Students of Urdu Department          |

## **Summary of Event**

Wallpaper published on the topic of patriotic poetry.