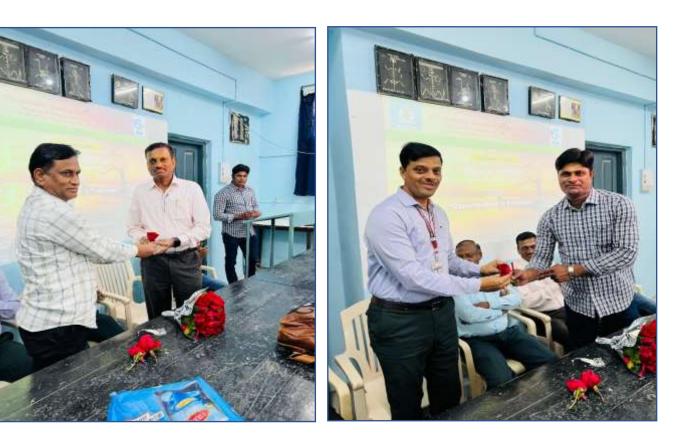

#### **DEPARTMENT OF URDU**

#### Program Report 2023-24

| Name of Event  | :-  | Wallpaper presentation               |
|----------------|-----|--------------------------------------|
| Organized by   | : - | Department of Urdu.                  |
| Date and Time  | :-  | 15 <sup>th</sup> August 2023,        |
| Place          | :-  | Mrs. K.S.K. College, Beed            |
| Chief Guidance | :-  | Dr. Shivanand Kshirsagar (Principal) |
| Organizer      | :-  | Dr. Syed Imaduddin                   |
| Participants   |     | Students of Urdu Department          |

## **Summary of Event**

Wallpaper published on the topic of patriotic poetry.