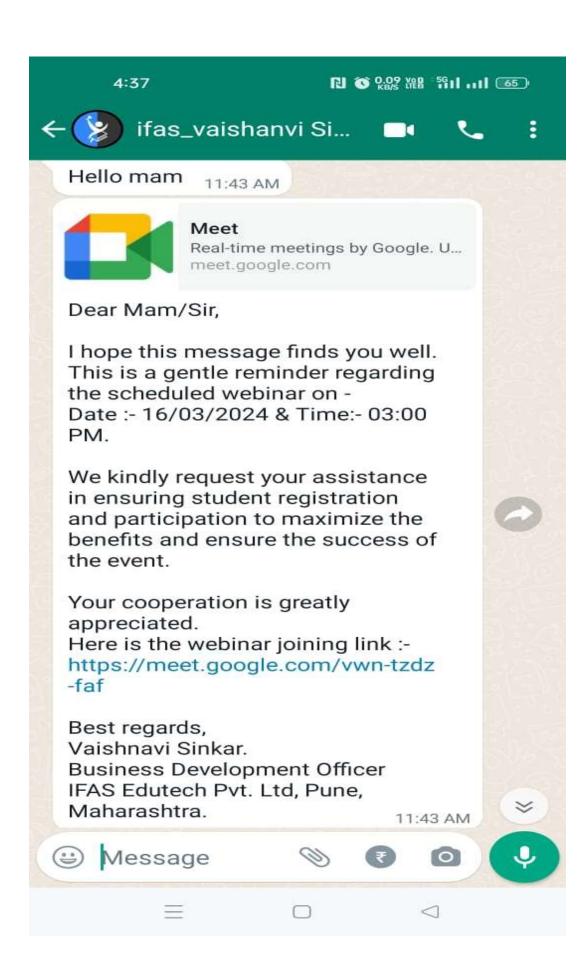

## The List of Participated Students

|     | Quest Lecture                                                                          | - 06-<br>Fri                              | 10-2023<br>day |
|-----|----------------------------------------------------------------------------------------|-------------------------------------------|----------------|
|     | organized by Department                                                                | of Methem                                 | atics          |
|     | the K.S.K College, Beec                                                                | 1 - 431123                                | 2              |
|     | Resource person :- Dr. A.<br>Dept. Jul                                                 | R Gadhe<br>Methimatics<br>have, Dharus    | e<br>7.        |
|     | Topic :- Theony an<br>Algebra                                                          | d application                             |                |
| C   | hairperson ! - Dr. S.V. Kel                                                            | ursagar (                                 | (princip-1)    |
|     | Dr. S. N. Shi<br>Dr. S. S. Patt<br>Dr. S. B. Maul<br>Dr. S. R. Rout<br>Dr. Gi. H. Shri | A Vice - F<br>age Pa.<br>(Head<br>mangale | pirector)      |
| SAN | Name of studats                                                                        | class                                     | sign           |
| 15  | Gholop peoje Moban                                                                     | BSCFY                                     | Gponty_        |
| 27  | pire smita Pandurag                                                                    | 8 s.cfy                                   | Smita          |
| 3)  | Shete Sonali Parmeshwar                                                                | BS.C.ty                                   | Banalo         |
| 4)  | Lahane Wikita Madan                                                                    | Bac by                                    | -witter-       |
| 9)  | Joshi Shravani Sudhir                                                                  | Bisa. fy                                  | 15.5.30ship    |
|     | Tangode Snehal Dadardo                                                                 | B.Sc +y                                   | tidud          |
|     | shutadmal Sonan Raju                                                                   | Bac 2nd Jee                               | " and          |