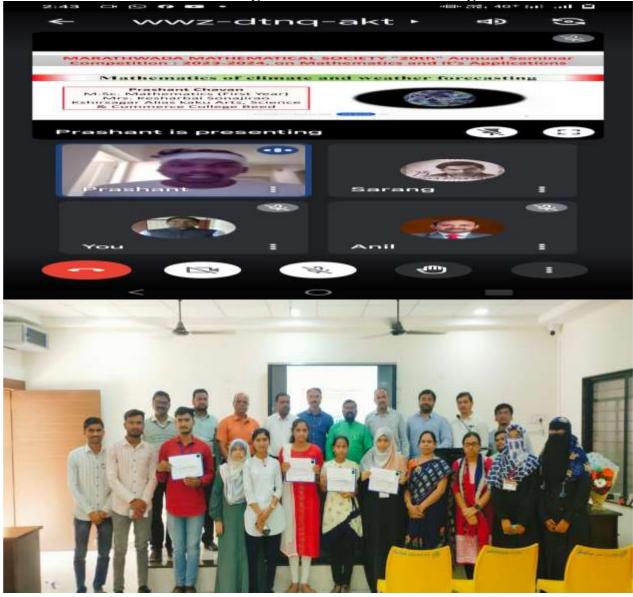

#### DEPARTMENT OF COMPUTER SCIENCE

| Name of Event                  | Seminar                              |  |
|--------------------------------|--------------------------------------|--|
| Organized/ Sponsored By        | Department of Computer Science       |  |
| Date of Event                  | 27 March 2024                        |  |
| Number of Student participated | 32                                   |  |
| Contact person's Name          | Dr. A. R. Shaikh & Mrs. Gaware S. R. |  |

# **Summary of the Event**

Department of computer science organized Student seminar for B.Sc. T.Y. Students on 27<sup>th</sup> march 2024 in the department which help them to express their views on Various topics of computer science. And presented their PPT.