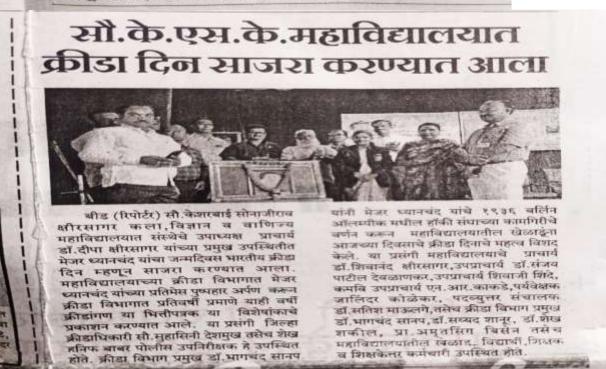

# सौ.के.एस.के. महाविद्यालयात गणित विषयाचे व्याख्यान संपन्न

बीड (प्रतिनिधी):- येथील सौ. केशरबाई सोनाजीराव क्षीरसागर उर्फ काकू कला, विज्ञान व वाणिज्य महाविद्यालय, बीड च्या गणित विभागातर्फे नवगण शिक्षण – संस्था, राजुरी च्या उपाध्यक्ष डॉ. दीपा क्षीरसागर व महाविद्यालयाचे प्राचार्य डॉ. शिवानंद क्षीरसागर यांच्या मार्गदर्शनाखाली व्याख्यानाचे आयोजन करण्यात आले. दि.

६ ऑक्टोबर २०२३ रोजी आयोजित व्याख्यानास प्रमुख व्यक्ते म्हणून कला, विज्ञान व वाणिज्य महाविद्यालय, धारूर येथील डॉ. ए. आर. गाढे हे होते. त्यांनी थेअरी अँड एप्लीकेशन ऑफ अल्जेब्रा या विषयावर विद्यार्थ्यांना सखोल असे मार्गदर्शन केले. माहिती व तंत्रज्ञानाच्या प्रगत जगामध्ये संशोधनासाठी अल्जेब्रा या विषयाचे कसे महत्त्व आहे हे त्यांनी उदाहरणासह विद्यार्थ्यांना पटवून दिले. या व्याख्यानास अध्यक्ष म्हणून महाविद्यालयाचे उप-प्राचार्य डॉ. एस. एन. शिंदे हे होते. त्यांनी आपले विचार व्यक्त करताना गणित विषयाचे महत्त्व सांगून, आजचा व्याख्यानाचा विषय खूप महत्वाचा असून विद्यार्थ्यांनी त्याचा घ्यावा असे आवाहन केले. **≫पान २ वर** 

# केएसके महाविद्यालयात गणित विषयाचे व्याख्यान

भीत, दि.७ (लोकासा ज्युज) -से घील सी. के सारवाई सोना जीराव धीरसागर उर्फ अक् कला, विज्ञान व सांगिरव महाविद्यालय, सीड च्या गणित किमागालर्फ तबगण डिस्सण संस्था, राजुरी च्या उपाच्यक्ष डॉ. टीपा सीरसागर व महाविद्यालयाचे डॉ. टीपा सीरागागर व महाविद्यालयाचे आयोजन बरण्यात आली. दि. ६ ऑक्टोबर २०२३ रोजी आयोजिन व्याख्यानास प्रमुख व्योक स्वयूच बल्ता, विज्ञान व माणित्व महाविद्यालय, सारू रेपील डॉ. ए. जा, गाडे हे होते. त्यांनी केजरी

अँड एप्टीकेशन ऑफ अल्जेब्रा या विषयावर विद्यार्थ्यांना सखोल असे मार्गदर्शन केले. बाहिती व तंत्रज्ञानाच्या प्रगत उत्यमध्वे संगोधनामाठी अल्जेब्रा या विषयाचे कसे महत्त्व आहे हे त्यांनी उदाहरणामह विधार्थ्यांना परधून दिले. या व्याग्राचाना अध्यक्ष जाणून महाविधालयाचे उप-प्राचार्य ही, एस, एव, सिंदे हे होते, त्यांनी आपते विवार व्यक्त करताता गणित विषयाचे महत्य सांग्ट्न, आत्रवा ज्याप्रधानाचा विषय युष महत्याचा असून विद्यार्थ्यांनी त्याचा प्रवासा असून विद्यार्थ्यांनी त्यार्थ्या प्रवासा असून प्राष्ट्रांगे मतपून पी. ती. डायरेक्टर ही. स्तर्वेश माऊलगे उपस्थिती सोते, कार्यक्रमाचे सुवसंवारक्त ही. गणान्य विद्यार्थी प्रमुख डी. संकर राउन पांची केले, या प्रवाईद्रमास गणित विवाणाये विद्यार्थी प्राह्तेवारेने उपस्थित कोरे.