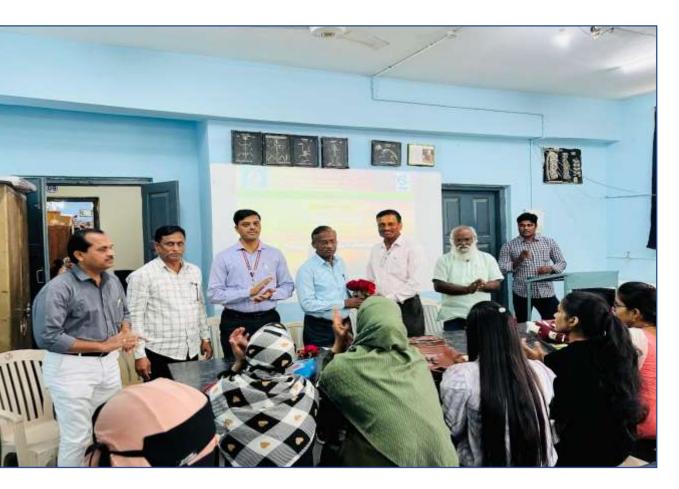

#### **DEPARTMENT OF URDU**

#### Program Report 2023-24

| Name of Event  | :-  | Wallpaper presentation               |
|----------------|-----|--------------------------------------|
| Organized by   | : - | Department of Urdu.                  |
| Date and Time  | :-  | 15 <sup>th</sup> August 2023,        |
| Place          | :-  | Mrs. K.S.K. College, Beed            |
| Chief Guidance | :-  | Dr. Shivanand Kshirsagar (Principal) |
| Organizer      | :-  | Dr. Syed Imaduddin                   |
| Participants   |     | Students of Urdu Department          |

## **Summary of Event**

Wallpaper published on the topic of patriotic poetry.