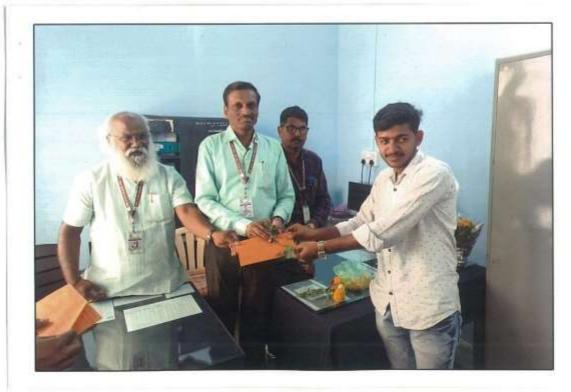

| 1                              | <u>Eveni Kepori</u>                          |
|--------------------------------|----------------------------------------------|
| Name of Event                  | Visit to Agriculture Exhibition              |
| Date                           | 27/02/2024                                   |
| Organized By                   | Department of Botany                         |
| Place visited                  | Chhatrapati Sambhaji krida sankul Dist. Beed |
| Number of Teacher participated | 03                                           |
| Number of Student participated | 26                                           |

## <u>Event Details</u>

The Department of Botany organized a visit to the Agriculture Exhibition held at Chhatrapati Sambhaji Krida Sankul, Dist. Beed, on the 27th of February 2024. The purpose of the visit was to provide students with practical exposure to various aspects of agriculture, aligning with their academic curriculum.

The Department of Botany's visit to the Agriculture Exhibition at Chhatrapati Sambhaji Krida Sankul, Dist. Beed, was a resounding success. The event provided students with a holistic understanding of agriculture and its significance in addressing global food security challenges. By bridging the gap between theory and practice, the visit served as a valuable educational experience for all participants.