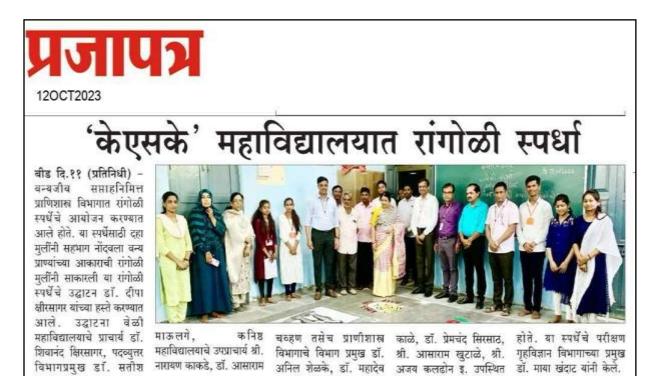

#### Summary of the Event

The Department of Sociology Published Wall Paper on Dr. Babasaheb Ambedkar's Social workon on the occasion of republic day January 2024 auspicious hand by Principal Dr. Shivanand Kshirsagr and Vice President of Navgan Shikshan Sanstha Rajuri's Dr. Deepatai Kshirsagar. In this Programme 05 Students and one Faculty Member was Present