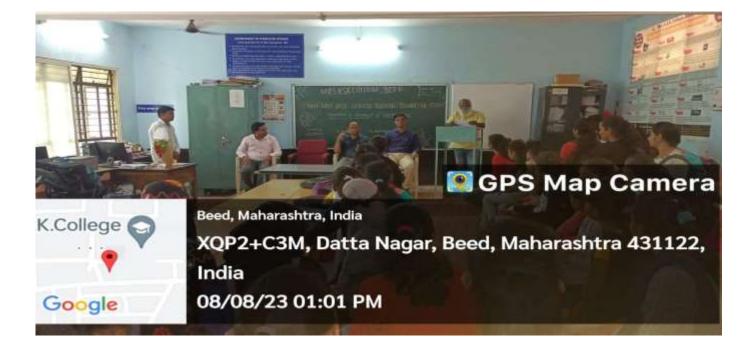

## **Summary of the Event**

On the occasion of the birthday of Honorable Dr. Bharatbhushan Kshirsagar, Secretary, Navagan Shikshan Sanstha, Rajuri, department of mathematics, Mrs.K.S.K. College, Beed was organized a district level "Mathematical Knowledge Test" on 16th February 2024 for undergraduate and postgraduate students. In this competition, a total of 45 students from various colleges of the district participated enthusiastically. Honorable Dr. Deepatai Kshirsagar, Vice President, Navagan Shikshan Sanstha, Rajuri, Principal Dr. Shivanand Kshirsagar, Vice Principal Dr. Sanjay Patil, Vice Principal Dr. Shivaji Shinde, P.G. Director Dr. Satish Maulage, Junior College Vice Principal Dr. Narayan Kakade, Supervisor Mr. Jalander Kolekar, Office Superintendent Dr. Vishwambhar Deshmane got guidance of the organization for this competition. To make this competition successful Dr. Shankar Raut, Head of Department of Mathematics , Dr. Gajanan Shrimangale, Mr. Umesh Bobde, Smt. Kashid Madam helped.

Beed, Maharashtra, India XQP2+H3X, Datta Nagar, Beed, Maharashtra 431122, India Lat 18.986173° Long 75.750716° 16/02/24 10:40 AM GMT +05:30

GPS Map Camera

Principal Dr. S. V. Kshirsagar, Vice- Principal Dr. S. S. Patil, Dr. Narayan Kakade, P. G.Director Dr. Satish Maulage, Head Dr. S. R. Raut, Dr. G. W. Shrimangale, Mr. Umesh Bobade, Mrs. Vaishali Kashid at the time of test.