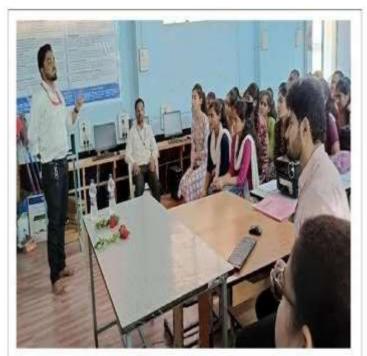

| Name of the event    | Guest Lecture                     |
|----------------------|-----------------------------------|
| Organized by         | Department of Mathematics         |
| Date of event        | 06-10-2023                        |
| President of event   | Dr. S.N. Shinde                   |
| Chief guest of event | Dr. A.R. Gadhe                    |
| Торіс                | Theory and Application of Algebra |
| Number of            | 37                                |
| participants         |                                   |

2) Organization of Guest Lecture :

## **Summary of the Event**

The department of mathematics organized the guest under the guidance of Vice- President of Navgan Education Institute, RajuriDr. Deepa Kshirsagar and Principal of the college Dr. Shivanand Kshirsagar. The guest lecture held on 06-1-2023 and the chief guest of the was Dr. A. R. Gadhe from Department of Mathematics, Arts, Science & Commerce College, Dharur.He guided the students in depth on Theory and Application of Algebra. He convinced the students with examples how the subject of Algebra is important for research in the advanced world of information and technology.Vice-Principal of the college Dr.S. N. Shindewas the chairman of this guest lecture. While expressing his thoughts, he mentioned the importance of mathematics subject and today's lecture topic is very important and appealed to the students to take it. As the chief guest on the platform, Dr. Satish Maulage, P.G. Directorwas present. The program was coordinated by Dr. Gajanan Shrimangale and Dr.Shankar Raut, Head of Mathematics Departmentdid the introduction and thank you speech of the program. The 37 students of the department was attended the program.

Dr. A.R. Gadhe delivered the guest lecture

Dr. A.R. Gadhe delivered the guest lecture

Dr. S.N. Shinde delivered the presidential address

**Paper News** 