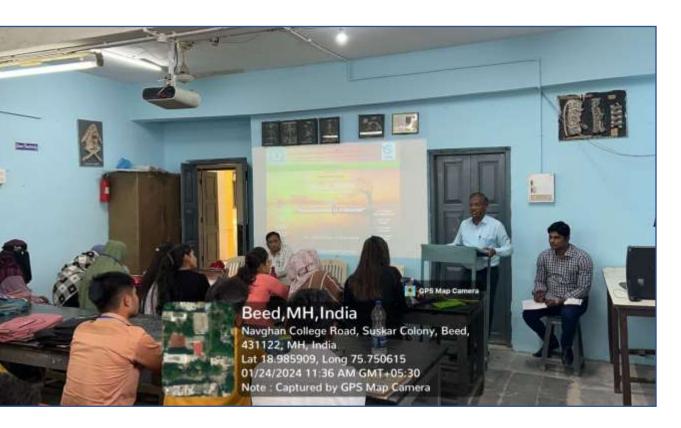

## **Summary of the Event**

The department of mathematics organized the guest under the guidance of Vice- President of Navgan Education Institute, RajuriDr. Deepa Kshirsagar and Principal of the college Dr. Shivanand Kshirsagar. The guest lecture held on 06-1-2023 and the chief guest of the was Dr. A. R. Gadhe from Department of Mathematics, Arts, Science & Commerce College, Dharur.He guided the students in depth on Theory and Application of Algebra. He convinced the students with examples how the subject of Algebra is important for research in the advanced world of information and technology.Vice-Principal of the college Dr.S. N. Shindewas the chairman of this guest lecture. While expressing his thoughts, he mentioned the importance of mathematics subject and today's lecture topic is very important and appealed to the students to take it. As the chief guest on the platform, Dr. Satish Maulage, P.G. Directorwas present. The program was coordinated by Dr. Gajanan Shrimangale and Dr.Shankar Raut, Head of Mathematics Departmentdid the introduction and thank you speech of the program. The 37 students of the department was attended the program.