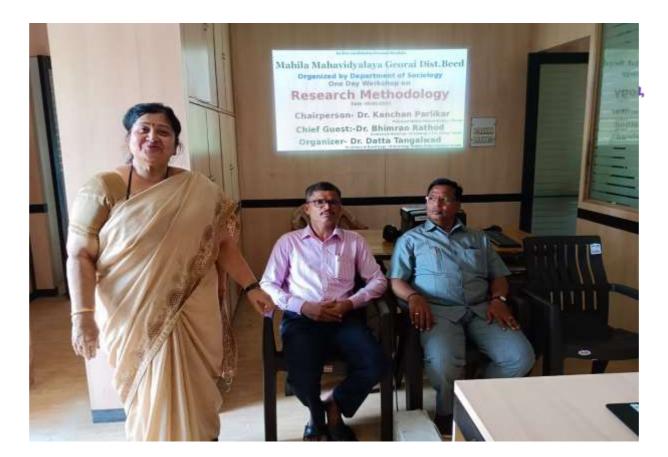

#### **EVENT REPORT No - 1**

| Name of event           | Delivered Speech on Research Methodology         |  |
|-------------------------|--------------------------------------------------|--|
| Organized/ Sponsored by | Department of Sociology.                         |  |
| Date of event           | 05/01/2023                                       |  |
| Location of event       | JBSP Mandals, Mahila College, Georai Dist. Beed. |  |
| Number of participant   | 24                                               |  |
| Contact Person Name     | Dr. Rathod B.J.                                  |  |

#### Respected Sir,

With reference to subject cited above Department of Sociology of our college has organized a faculty development workshop on the topic "Research Methodology." on 05/01/2023.at 11:000 am. We cordially invite you as a resource person for the workshop we request you kindly accept the invitation and do the needful.