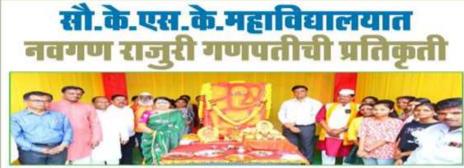

# **Event Report No 2**

| Name of Event           | : Publication of wall paper on Dr. Babasaheb Ambedkars Social Work. |
|-------------------------|---------------------------------------------------------------------|
| Organized/ Sponsored by | : Dept. of Sociology                                                |
| Date of Event           | : 26 January 2024                                                   |
| Location of Event       | : Mr. K.S.K. College, Beed.                                         |
| Number of Participants  | : 06                                                                |
| Contact Persons Name    | : Dr. Rathod B.J.                                                   |
|                         |                                                                     |

#### Summary of the Event

The Department of Sociology Published Wall Paper on Dr. Babasaheb Ambedkar's Social workon on the occasion of republic day January 2024 auspicious hand by Principal Dr. Shivanand Kshirsagr and Vice President of Navgan Shikshan Sanstha Rajuri's Dr. Deepatai Kshirsagar. In this Programme 05 Students and one Faculty Member was Present