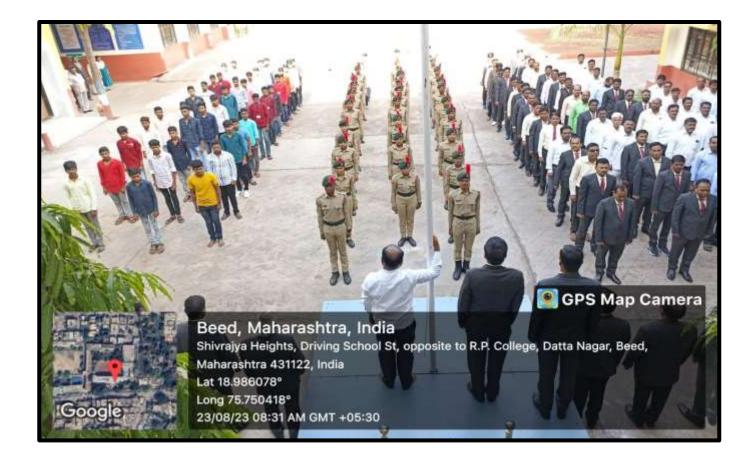

Republic Day as national festivals.

2. To introduce the history of Indian freedom struggle.

On behalf of NCC Department, 13<sup>th</sup> August 2023, Har Ghar Tiranga,15th August 2023, Indian Independence Day ,17th September 2023, Marathwada Mukti Sangram Din and 26th January 2024 Indian Republic Day were celebrated in the college by hoisting the flag. On behalf of the NCC department, the chief guests of the program were felicitated and march pass parade was also conducted. On this occasion, all the guests greeted the students warmly and appreciated them for the work of NCC. 52 students participated in this program.

## Conclusion.

- 1. Students got to know about the work of martyrs in Indian freedom struggle.
- 2. Values of leadership and patriotism inculcated in the students.















Monday 2023/09/18

## केएसके महाविद्यालय, बीड



बीड, दि.१७ : येथील केएसके महाविद्यालयात मराठवाडा मुक्तीसंग्राम दिन उत्साहात साजरा करण्यात आला. यावेळी डॉ.सारिका क्षीरसागर यांच्या हस्ते घ्वजारोहण करण्यात आले. तसेच स्वामी रामानंद तिर्थ यांच्या प्रतिमेस पुष्पहार अर्पण करून पूजन करण्यात आले. यावेळी कॅप्टन डॉ.बालासाहेब पोटे यांच्या नेतृत्वात एनसीसीच्या विद्यार्थ्यांमार्फत गार्ड ऑफ ऑनर देण्यात आले. यावेळी प्राचार्य डॉ. शिवानंद क्षीरसागर, उपप्राचार्य डॉ.संजय पार्टील देवळाणकर, उपप्राचार्य डॉ.शिवाजी शिंदे,

पदव्युत्तर विभाग प्रमुख डॉ.सतिश माऊलगे, कमवि उपप्राचार्य एन.आर.काकडे, पर्यवेक्षक जालिंदर कोळेकर, डॉ.भागचंद सानप, एनसीसी कॅप्टन डॉ.बालासाहेब पोटे, डॉ.सुधाकर गुट्टे, कार्यालयीन अधिक्षक डॉ.विश्वांभर देशमाने आदि उपस्थित होते. संगीत विभागातर्फे राष्ट्रगीत व महाराष्ट्र गीत गायन डॉ.सुरेखा जोशी,