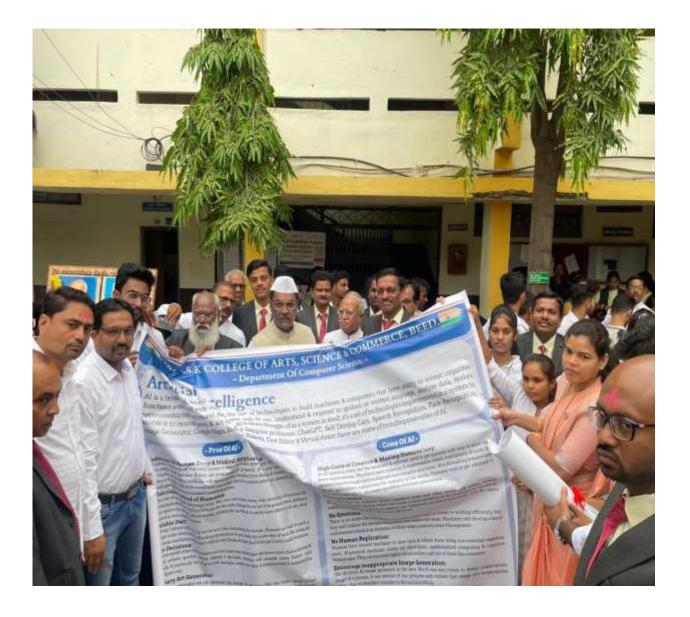

# Summary of the event

Wallpaper Publication on topic "Artificial Intelligence" date 15<sup>th</sup> August 2023 by the auspicious hand of Hon'ble NSSR(N) Secretary Dr. Bharat Bhushan Kshirsagar, Hon'ble Principal Dr. S.V. Kshirsagar, Vice Principal Dr. Sanjay Patil Devlonkar, PG Director Dr. Satish Maulage, Jr. Vice Principal Dr. N. R. Kakade, Supervisor Jalinder Kolekar, Head of Dept. Dr. A. R. Shaikh, Mrs. S.R. Gaware and Students Were present.

Wallpaper Exhibition on 15 Aug. 2023 Students Published wallpaper entitled "Artificial Intelligence", Hon'ble Principal Dr. S.V. Kshirsagar, PG Director Dr. Satish Maulage, Jr. Vice Principal Dr. N. R. Kakade, Head of Dept. Dr. A. R. Shaikh and Participated Students.