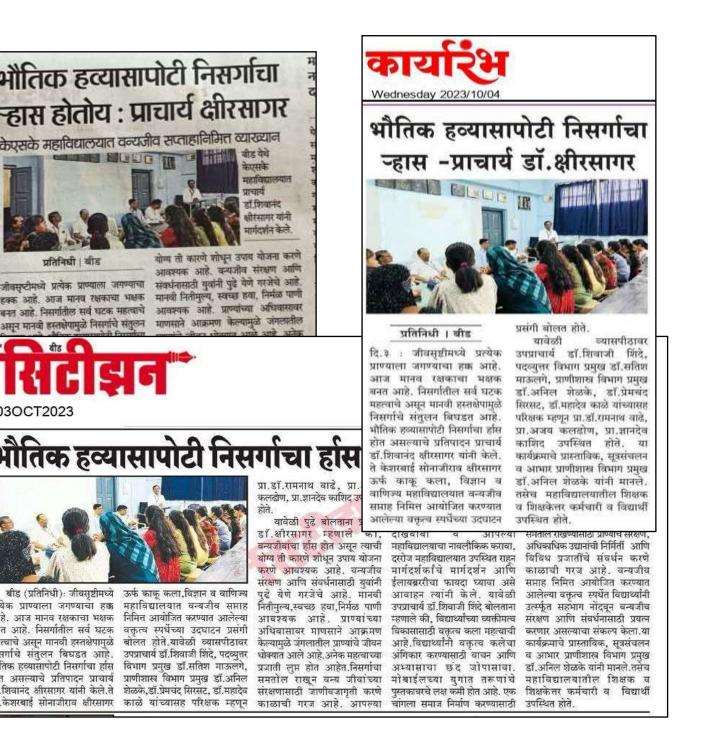

# सौ.के.एस.के. महाविद्यालयात गणित विषयाचे व्याख्यान संपन्न

बीड (प्रतिनिधी):- येथील सौ. केशरबाई सोनाजीराव क्षीरसागर उर्फ काकू कला, विज्ञान व वाणिज्य महाविद्यालय, बीड च्या गणित विभागातर्फे नवगण शिक्षण – संस्था, राजुरी च्या उपाध्यक्ष डॉ. दीपा क्षीरसागर व महाविद्यालयाचे प्राचार्य डॉ. शिवानंद क्षीरसागर यांच्या मार्गदर्शनाखाली व्याख्यानाचे आयोजन करण्यात आले. दि.

६ ऑक्टोबर २०२३ रोजी आयोजित व्याख्यानास प्रमुख व्यक्ते म्हणून कला, विज्ञान व वाणिज्य महाविद्यालय, धारूर येथील डॉ. ए. आर. गाढे हे होते. त्यांनी थेअरी अँड एप्लीकेशन ऑफ अल्जेब्रा या विषयावर विद्यार्थ्यांना सखोल असे मार्गदर्शन केले. माहिती व तंत्रज्ञानाच्या प्रगत जगामध्ये संशोधनासाठी अल्जेब्रा या विषयाचे कसे महत्त्व आहे हे त्यांनी उदाहरणासह विद्यार्थ्यांना पटवून दिले. या व्याख्यानास अध्यक्ष म्हणून महाविद्यालयाचे उप-प्राचार्य डॉ. एस. एन. शिंदे हे होते. त्यांनी आपले विचार व्यक्त करताना गणित विषयाचे महत्त्व सांगून, आजचा व्याख्यानाचा विषय खूप महत्वाचा असून विद्यार्थ्यांनी त्याचा घ्यावा असे आवाहन केले. **≫पान २ वर** 

# केएसके महाविद्यालयात गणित विषयाचे व्याख्यान

भीत, दि.७ (लोकासा ज्युज) -से घील सी. के सारवाई सोना जीराव धीरसागर उर्फ अक् कला, विज्ञान व सांगिरव महाविद्यालय, सीड च्या गणित किमागालर्फ तबगण डिस्सण संस्था, राजुरी च्या उपाच्यक्ष डॉ. टीपा सीरसागर व महाविद्यालयाचे डॉ. टीपा सीरागागर व महाविद्यालयाचे आयोजन बरण्यात आली. दि. ६ ऑक्टोबर २०२३ रोजी आयोजिन व्याख्यानास प्रमुख व्योक स्वयूच बल्ता, विज्ञान व माणित्व महाविद्यालय, सारू रेपील डॉ. ए. जा, गाडे हे होते. त्यांनी केजरी

अँड एप्टीकेशन ऑफ अल्जेब्रा या विषयावर विद्यार्थ्यांना सखोल असे मार्गदर्शन केले. बाहिती व तंत्रज्ञानाच्या प्रगत उत्यमध्वे संगोधनामाठी अल्जेब्रा या विषयाचे कसे महत्त्व आहे हे त्यांनी उदाहरणामह विधार्थ्यांना परधून दिले. या व्याग्राचाना अध्यक्ष जाणून महाविधालयाचे उप-प्राचार्य ही, एस, एव, सिंदे हे होते, त्यांनी आपते विवार व्यक्त करताता गणित विषयाचे महत्य सांग्ट्न, आत्रवा ज्याप्रधानाचा विषय युष महत्याचा असून विद्यार्थ्यांनी त्याचा प्रवासा असून विद्यार्थ्यांनी त्यार्थ्या प्रवासा असून प्राष्ट्रांगे मतपून पी. ती. डायरेक्टर ही. स्तर्वेश माऊलगे उपस्थिती सोते, कार्यक्रमाचे सुवसंवारक्त ही. गणान्य विद्यार्थी प्रमुख डी. संकर राउन पांची केले, या प्रवाईद्रमास गणित विवाणाये विद्यार्थी प्राह्तेवारेने उपस्थित कोरे.