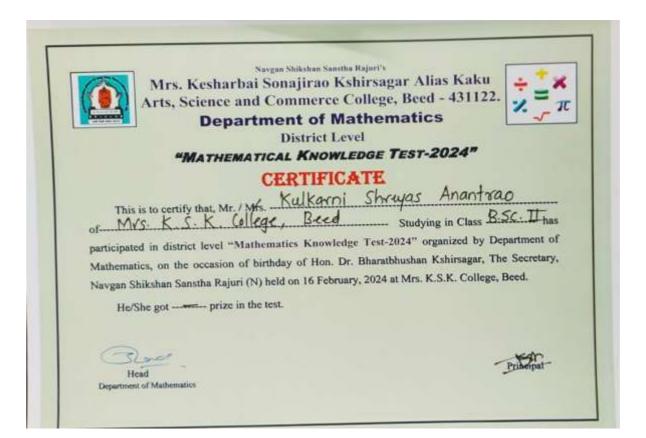

Head

P.G. Dept. of Botany Head Department of Botany, Mrs.K.S.K. College,Beed.

| Name of the event      | District Level Mathematical Knowledge Test |
|------------------------|--------------------------------------------|
| Organized by           | Department of Mathematics                  |
| Date of event          | 16-02-2024                                 |
| Number of participants | 45                                         |

### **District Level Mathematical Knowledge Test:**

## **Summary of the Event**

On the occasion of the birthday of Honorable Dr. Bharatbhushan Kshirsagar, Secretary, Navagan Shikshan Sanstha, Rajuri, department of mathematics, Mrs.K.S.K. College, Beed was organized a district level "Mathematical Knowledge Test" on 16th February 2024 for undergraduate and postgraduate students. In this competition, a total of 45 students from various colleges of the district participated enthusiastically. Honorable Dr. Deepatai Kshirsagar, Vice President, Navagan Shikshan Sanstha, Rajuri, Principal Dr. Shivanand Kshirsagar, Vice Principal Dr. Sanjay Patil, Vice Principal Dr. Shivaji Shinde, P.G. Director Dr. Satish Maulage, Junior College Vice Principal Dr. Narayan Kakade, Supervisor Mr. Jalander Kolekar, Office Superintendent Dr. Vishwambhar Deshmane got guidance of the organization for this competition. To make this competition successful Dr. Shankar Raut, Head of Department of Mathematics , Dr. Gajanan Shrimangale, Mr. Umesh Bobde, Smt. Kashid Madam helped.

|            | Mrs.Kesharbai Sonaj<br>C       | omm. College, Beer                         | as Kak<br>1 | u Arts, | Sci. &  |
|------------|--------------------------------|--------------------------------------------|-------------|---------|---------|
|            | Depa                           | rtment of Mathema                          | atics       |         |         |
|            | District Lev                   | el Mathematics Knowledge T<br>(MKT - 2024) | est – 2024  |         |         |
|            |                                | Result Sheet                               |             |         |         |
| Sr.<br>No. | Name of the students           | Name of the college                        | Rank        | Prize   | Sign    |
| 1          | Shaikh Astar Ahmed Afsar Ahmed | Balbhim College, Beed                      | First       | 1000/-  | Matel   |
| 2          | Ku. Gade Namrata Nitin         | Mrs. K. S. K. College, Beed                | Second      | 700/-   | Marset  |
| 3          | Ku. Gite Rutuja Rajendra       | Mrs. K. S. K. College, Beed                | Third       | 500/-   | Materia |