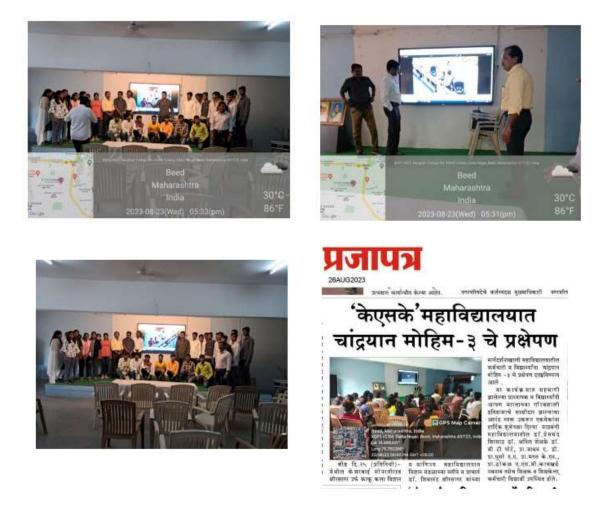

| Sr.No. | Name of the student               | Name of the college                                           | Mobile No.  | Class            | Sign   |
|--------|-----------------------------------|---------------------------------------------------------------|-------------|------------------|--------|
| 24     | Gade Namiata Nitin                | Kisk college Beed                                             | 8459957983, | i2 <sup>th</sup> | Amut   |
| 25     | Gite Rutuja Rajendra              | K.S.K. College Beed                                           | 738700654g  | 8.5C.Ly          | Rutag  |
| 26     | Syed You Jahreen<br>Syed Quadeer. | Milliya Atta Secience 4 Managment<br>Secience, college, Beed. | 8940S066270 | 6.S. Iye         |        |
| 27     | Misal Sneha Shridhar              | K.S.K College, Beed.                                          | 9665899717  | M.S.Ly           | AS     |
| 28>    | Pathak vaishnavi Prashant         | K.S.K. College Beed.                                          | 8767658338  | BSC.II<br>Near   | the    |
| 29     | Tangade Sheheul Dadarelo          | K.S.K. College Beed                                           | 7666727871  | B.SC III<br>Year | the    |
| 80]    | Shinde Tanishqa Appasaheb         | k.s.k. college Beed                                           | 9921210714  | B.5C II"<br>Yead | Ashid  |
| 3]     | Devkar Sakshi Balkisan            | k.s.k College Beed                                            | 9921210714  | B.S.C<br>Il year | fil    |
| 32)    | Maskaz Ashwini Anil               | K.S.K college beed                                            | 902/295851  | BSC              | Ashwin |