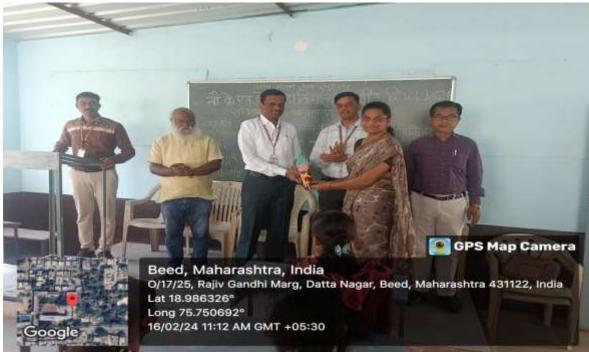

#### **EVENT REPORT NO 4**

| Name of event           | Organized Seminar of Students |
|-------------------------|-------------------------------|
| Organized/ Sponsored by | Department of Sociology.      |
| Date of event           | 16/02/2023                    |
| Location of event       | Mrs. K.S.K. College, Beed.    |
| Number of participant   | 12                            |
| Contact Person Name     | Dr. Rathod B.J.               |

## **EVENT REPORT NO 5**

| Name of event           | Essay Writing Competition  |
|-------------------------|----------------------------|
| Organized/ Sponsored by | Department of Sociology.   |
| Date of event           | 16/02/2024                 |
| Location of event       | Mrs. K.S.K. College, Beed. |
| Number of participant   | 06                         |
| Contact Person Name     | Dr. Rathod B.J.            |
|                         |                            |

On the occasion of birthday of Dr. Bharatbhushan kshirsagar Saheb

(Secretary, Navgan Shikshan Sanstha Rajuri, Navgan Dist. Beed.)

An Essay Writing Competition was organized on topic of National Integration on 16 February-2024 on behalf of the Department of Sociology exactly 10:29 in the morning. Head of the Department Dr. Bhimrao Rathod was presented in the planned Essay Writing Competition.in this Competition number of 06 Students was participated

In this Competition Valuable guidance Received From Respected Principal Dr. Shivanand Kshirsagar, vice Principal Dr. Sanjay Patil Devlankar, Vice principal Dr. Shivaji Shinde , P.G. Director Dr. Satish Maulge Sir, and vice principal of Junior College Dr. Narayan Kakade sir, Supervisor of junior College Prof. Jalindar Kolekar sir.