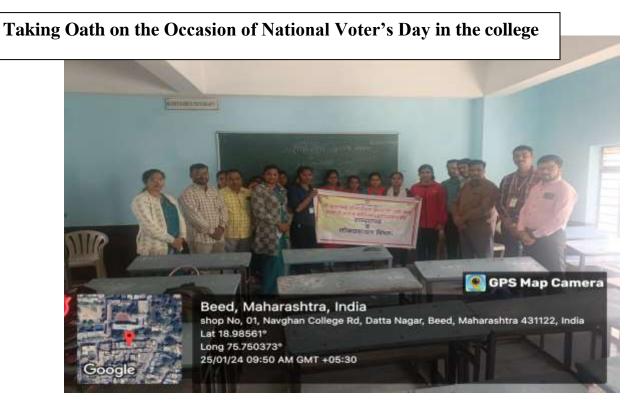

#### Dear Sir,

I would like to express my heartfelt thanks to you for delivering lecture on the Topic "*Research Methodology*." on date 05/01/2023 at 11:000 am. at 11:00 am organized by department of sociology. We are sure that your thoughts will surely help to understand the concept. thanking for accepting the invitation. We look forward for your cooperation in future too.

Principal: Dr.Smt.Paralikar K.P. Head of the Department Dr. D.M. Tangalwad, Resource Person: Dr. Rathod B.J

Dele 5111 Attendance of Students 0 S. No Mame of the Students Sisnatare 0 mobile NO. Kshizsagar Avishkar Prastant 2) मिकी विमीद अल्हादा 8308993903 3) Aleans agoing addy 9356925676 50 6 Thonalay vital bodders 7030601318 762000 5101 ony 5 Gaile with Onlite Sudplear 8804322525 Part Reddishinish Poplash 61 shirtsh D chaughale south of Ramosh 7498600025 8) 8767604605 Sallyla Joshi Sujata Sachin 9) Rushiveskyhausahegenende Fillugo gogl Sujata 107 shouse shorreal Bapimers 11) Redhe 7823830862 Rushikeish Assertem Stru 12) Landge Aubhishek smalter 3322677515 Replic Khandge, Salegames 9356834852 13 9021131404 Aus Jogeand Adarsh Vikebiao 14 3822.6363 T) Shinde Ravan Roshutam 15) 8757107392 Kambilkas Ashok Badeinedh 16) Baugh 17) 8459807357 Akunkahes staminuth Scholaf. pall. 9130894675. 18 wale spana Ashok Ag 8830575697 Humeba Bagum musa bagban (9) SUPPRIC 8482981732 Kakde Ruturd Pandurang Homese 20 880644190 pitiel. Pawar Vaishali Vikas 2 9075715645 Vashelt Kamble Shubham Anand 221 9021324697 Kamble Sakshi Anand Shample. 23) 8483846706 Maskar Gaugi Sominath 297 Jamble 93594+6230 Gauzi