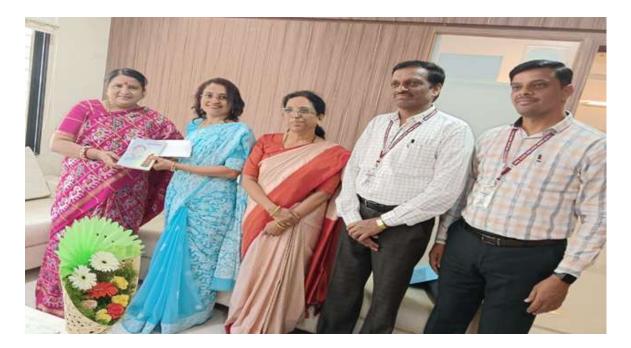

#### DEPARTMENT OF COMPUTER SCIENCE

| Name of Event                  | Wallpaper Publication                         |
|--------------------------------|-----------------------------------------------|
| Organized/ Sponsored By        | Department of Computer Science                |
| Date of Event                  | 26 January 2024                               |
| Location of event              | Collage Campus                                |
| Chief guest of event           | Vice President Nasr's(n) Dr. Deepa kshirsagar |
| Number of Student participated | 06                                            |
| Contact person's Name          | Dr. A. R. Shaikh                              |

# **Summary of the Event**

Department students Published Wall Paper on the occasion of 26 January 2024, on the topic entitled "Types of Computer Malwares(viruses) that we need to know" by the auspicious hands of Vice president of Institute Hon'ble Dr. Deepa Kshirsagar, Hon'ble Principal Dr. Shivanand Kshirsagar, in the presence of Vice principal Dr. Sanjay Patil, Vice principal Dr. Shivaji Shinde , PG Director Dr. Satish Maulage, Dr. A. R. Shaikh, Mrs. Gaware S. R. and students.