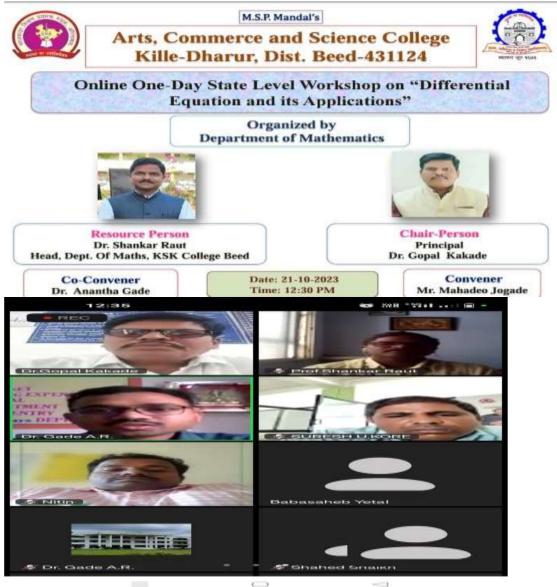

2) Organization of Guest Lecture :

## **Summary of the Event**

The department of mathematics organized the guest under the guidance of Vice- President of Navgan Education Institute, RajuriDr. Deepa Kshirsagar and Principal of the college Dr. Shivanand Kshirsagar. The guest lecture held on 06-1-2023 and the chief guest of the was Dr. A. R. Gadhe from Department of Mathematics, Arts, Science & Commerce College, Dharur.He guided the students in depth on Theory and Application of Algebra. He convinced the students with examples how the subject of Algebra is important for research in the advanced world of information and technology.Vice-Principal of the college Dr.S. N. Shindewas the chairman of this guest lecture. While expressing his thoughts, he mentioned the importance of mathematics subject and today's lecture topic is very important and appealed to the students to take it. As the chief guest on the platform, Dr. Satish Maulage, P.G. Directorwas present. The program was coordinated by Dr. Gajanan Shrimangale and Dr.Shankar Raut, Head of Mathematics Departmentdid the introduction and thank you speech of the program. The 37 students of the department was attended the program.

Dr. A.R. Gadhe delivered the guest lecture

Dr. A.R. Gadhe delivered the guest lecture

Dr. S.N. Shinde delivered the presidential address

**Paper News** 