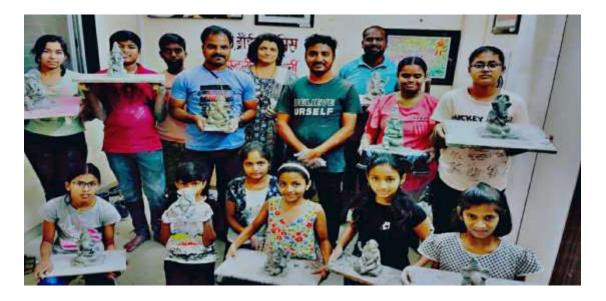

100 18-02-2024

02/12021107\_

| Name of Event                  | Nursery visit                    |
|--------------------------------|----------------------------------|
| Date                           | 20-01-2024                       |
| Organized By                   | Department of Botany             |
| Place visited                  | Mahebub and Shriram nursery Beed |
| Number of Teacher participated | 03                               |
| Number of Student participated | 33                               |

## <u>Event Details</u>

The educational visit to Mahebub and Shriram nursery was an enriching experience for the 33 students from the PG department of Mrs. KSK College. It provided them with valuable insights into the world of horticulture, botany, and nursery management. The visit bridged the gap between theoretical knowledge and practical application, and it has the potential to inspire careers in the field of horticulture and related areas.