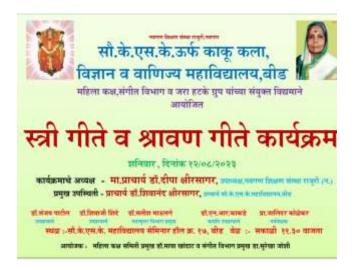

Sarkate, Poonam Dhutadmal, Prof. Wanjare, Prof. Anita Shinde, Shruti Anerao, Rukmini Deshmane, Pramod Anerao, Shruti Anant Re, Dr. Manju Jadhav, Mrs. Sunita Kende, Dr. Pardnya Maheshmalkar, Prof. Sutar, Dr. Anita Vaidya, Dr. Surekha Joshi, Dr. Maya Khandat, Hema Deshmukh, Asha, Bharati, Anjali Gawai, Mrs. Savita Kokil, Riya Dewde and Tanishka Gadade. Some duet songs were also presented in the event. Anchoring was done by Dr. Anita Vaidya. Principal Dr. Shivanand Kshirsagar, Vice Principal Dr. Sanjay Patil and Dr. Shivaji Shinde, PG Director Dr. Satish Maulage, Junior College Vice Principal Dr. Narayan Kakde and Supervisor Mr. Jalinder Kolekar were present to appreciate and congratulate the singers.

Members of Women Cell and Music Department taken efforts for the success of the program.





## केएसके महाविद्यालयात स्त्री गीते, श्रावण गीते गायण कार्यक्रम संपन्न

स्ट्रांस संदर

लान्ड बर्च म

भटपून जुमेर

#### sticted i strategy

्रवेशीय थी. तर्द संग्रेन्डवीराज औरस्वरूप काळु कला, विकार जिल्हा महाविद्यालयाला किल्हा प्रदिक्त कर्म त सावातीलय सीलस्वलंग भारत सहार्गिसाल्लालील विष्याल, प्रतिशत करू जा स्टब्से पुत्र तके सेते सालप गीते आणि हत्व पत्र कल्वीज्यारे उल्लोकन र अल्वी होते.

тич эксплото алекта чите знай рай, ча чарбаститий легода ра нарбаститий легода из нарбаститий легода об информации и обращити бастий ликован зако част чите ча чарбати частичите нарба частичите най, бараний цеод заглентик



काणीक्रम्लास दिल्ला तसल ef, after Rum



12AUG2023

## केएसके महाविद्यालयात स्त्री गीते, श्रावण गीते गायन कार्यक्रम उत्साहात

Since h(x) = h(x) + h



parent ware first and, maps relia