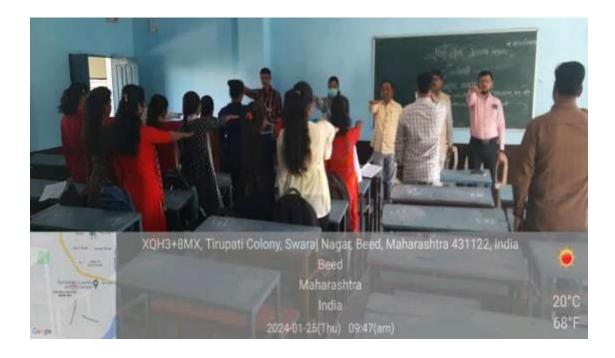

#### Dear Sir,

I would like to express my heartfelt thanks to you for delivering lecture on the Topic "*Research Methodology*." on date 05/01/2023 at 11:000 am. at 11:00 am organized by department of sociology. We are sure that your thoughts will surely help to understand the concept. thanking for accepting the invitation. We look forward for your cooperation in future too.

Principal: Dr.Smt.Paralikar K.P. Head of the Department Dr. D.M. Tangalwad, Resource Person: Dr. Rathod B.J

Dele 5111 Attendance of Students 0 S. No Mame of the Students Sisnatare 0 mobile NO. Kshizsagar Avishkar Prastant 2) मिकी विमीद अल्हादा 8308993903 3) Aleans agoing addy 9356925676 50 6 Thonalay vital bodders 7030601318 762000 5101 ony 5 Gaile with Onlite Sudplear 8804322525 Part Reddishinish Poplash 61 shirtsh D chaughale south of Ramosh 7498600025 8) 8767604605 Sallyla Joshi Sujata Sachin 9) Rushiveskyhausahegenende Fillugo gogl Sujata 107 shouse shorreal Bapimers 11) Redhe 7823830862 Rushikeish Assertem Stru 12) Landge Aubhishek smalter 3322677515 Replic Khandge, Salegames 9356834852 13 9021131404 Aus Jogeand Adarsh Vikebiao 14 3822.6363 T) Shinde Ravan Roshutam 15) 8757107392 Kambilkas Ashok Badeinedh 16) Baugh 17) 8459807357 Akunkahes staminuth Scholaf. pall. 9130894675. 18 wale spana Ashok Ag 8830575697 Humeba Bagum musa bagban (9) SUPPRIC 8482981732 Kakde Ruturd Pandurang Homese 20 880644190 pitiel. Pawar Vaishali Vikas 2 9075715645 Vashelt Kamble Shubham Anand 221 9021324697 Kamble Sakshi Anand Shample. 23) 8483846706 Maskar Gaugi Sominath 297 Jamble 93594+6230 Gauzi