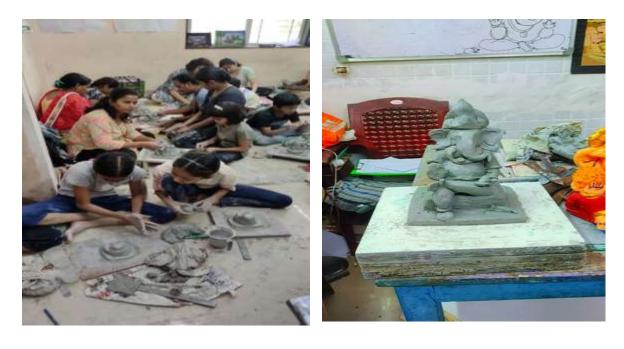

he event: Dr.Deepa Kshirsagar, Ex Principal and Vice President of N.S.S.R., Beed. Resource Person of the event: Amit Gadhe Number of participants 18 Contact person's Name: Dr. M.S. Khandat

### Summary of the event

Altogether 18 girls and boys were benefitted by the workshop. Amit Gadhe was resource person. Lord Ganesha idol was prepared in a eco-friendly manner from dissolvable soil. Students enjoyed whole day in getting used to the minutes of idol making. Preparation of proper wet soil, legs, trunk, hands, face, crown, jwelery and clothes were demonstrated to students. The event was organised to motivate students towards self -employment through skill development. Another objective was to sensitize youth about conservation of

nature and enculcate eco-friendly attitude among them.







| Ben mentermed 14                     | WIDING                                 |
|--------------------------------------|----------------------------------------|
| 9 Aditya Anhush bodiern              | - 3544                                 |
| ) Onkar Arkush Jadhav                | - 574FB                                |
| > Subbook Suchtlkumer Conthand _     | - 3xe + B                              |
| 4) Gingalin Bajir guverni            | - 3.9%-0                               |
| 5) Surpradaya Sanderp Machenetad     | - 2.8+8:D                              |
| Gettejal butbled                     | - 5 5m 13 = 24 10                      |
| 2) Begal Delesatur lathe             | 37400 25463                            |
| D Make Anil Banzer -                 | 550/-