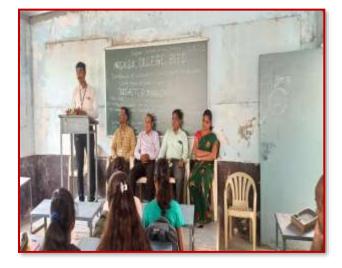

| Name of the event    | Guest Lecture                     |
|----------------------|-----------------------------------|
| Organized by         | Department of Mathematics         |
| Date of event        | 06-10-2023                        |
| President of event   | Dr. S.N. Shinde                   |
| Chief guest of event | Dr. A.R. Gadhe                    |
| Торіс                | Theory and Application of Algebra |
| Number of            | 37                                |
| participants         |                                   |

2) Organization of Guest Lecture :

## **Summary of the Event**

The department of mathematics organized the guest under the guidance of Vice- President of Navgan Education Institute, RajuriDr. Deepa Kshirsagar and Principal of the college Dr. Shivanand Kshirsagar. The guest lecture held on 06-1-2023 and the chief guest of the was Dr. A. R. Gadhe from Department of Mathematics, Arts, Science & Commerce College, Dharur.He guided the students in depth on Theory and Application of Algebra. He convinced the students with examples how the subject of Algebra is important for research in the advanced world of information and technology.Vice-Principal of the college Dr.S. N. Shindewas the chairman of this guest lecture. While expressing his thoughts, he mentioned the importance of mathematics subject and today's lecture topic is very important and appealed to the students to take it. As the chief guest on the platform, Dr. Satish Maulage, P.G. Directorwas present. The program was coordinated by Dr. Gajanan Shrimangale and Dr.Shankar Raut, Head of Mathematics Departmentdid the introduction and thank you speech of the program. The 37 students of the department was attended the program.

Dr. A.R. Gadhe delivered the guest lecture

Dr. A.R. Gadhe delivered the guest lecture

Dr. S.N. Shinde delivered the presidential address

**Paper News** 