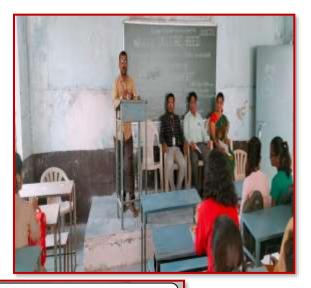

| Name of the event    | Guest Lecture                     |
|----------------------|-----------------------------------|
| Organized by         | Department of Mathematics         |
| Date of event        | 06-10-2023                        |
| President of event   | Dr. S.N. Shinde                   |
| Chief guest of event | Dr. A.R. Gadhe                    |
| Торіс                | Theory and Application of Algebra |
| Number of            | 37                                |
| participants         |                                   |

2) Organization of Guest Lecture :

## **Summary of the Event**

The department of mathematics organized the guest under the guidance of Vice- President of Navgan Education Institute, RajuriDr. Deepa Kshirsagar and Principal of the college Dr. Shivanand Kshirsagar. The guest lecture held on 06-1-2023 and the chief guest of the was Dr. A. R. Gadhe from Department of Mathematics, Arts, Science & Commerce College, Dharur.He guided the students in depth on Theory and Application of Algebra. He convinced the students with examples how the subject of Algebra is important for research in the advanced world of information and technology.Vice-Principal of the college Dr.S. N. Shindewas the chairman of this guest lecture. While expressing his thoughts, he mentioned the importance of mathematics subject and today's lecture topic is very important and appealed to the students to take it. As the chief guest on the platform, Dr. Satish Maulage, P.G. Directorwas present. The program was coordinated by Dr. Gajanan Shrimangale and Dr.Shankar Raut, Head of Mathematics Departmentdid the introduction and thank you speech of the program. The 37 students of the department was attended the program.

Dr. A.R. Gadhe delivered the guest lecture

Dr. A.R. Gadhe delivered the guest lecture

Dr. S.N. Shinde delivered the presidential address

**Paper News** 