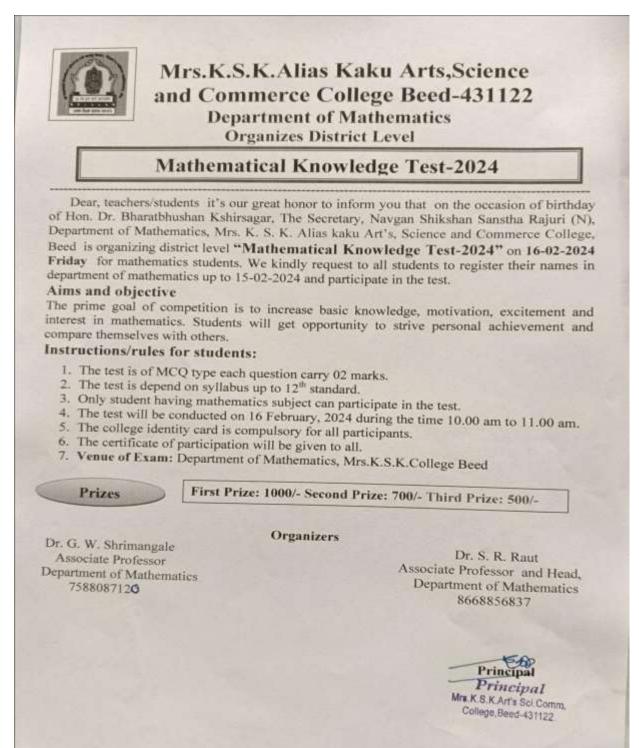

Head

P.G. Dept. of Botany Head Department of Botany, Mrs.K.S.K. College,Beed.

| Name of the event      | District Level Mathematical Knowledge Test |
|------------------------|--------------------------------------------|
| Organized by           | Department of Mathematics                  |
| Date of event          | 16-02-2024                                 |
| Number of participants | 45                                         |

### **District Level Mathematical Knowledge Test:**

## **Summary of the Event**

On the occasion of the birthday of Honorable Dr. Bharatbhushan Kshirsagar, Secretary, Navagan Shikshan Sanstha, Rajuri, department of mathematics, Mrs.K.S.K. College, Beed was organized a district level "Mathematical Knowledge Test" on 16th February 2024 for undergraduate and postgraduate students. In this competition, a total of 45 students from various colleges of the district participated enthusiastically. Honorable Dr. Deepatai Kshirsagar, Vice President, Navagan Shikshan Sanstha, Rajuri, Principal Dr. Shivanand Kshirsagar, Vice Principal Dr. Sanjay Patil, Vice Principal Dr. Shivaji Shinde, P.G. Director Dr. Satish Maulage, Junior College Vice Principal Dr. Narayan Kakade, Supervisor Mr. Jalander Kolekar, Office Superintendent Dr. Vishwambhar Deshmane got guidance of the organization for this competition. To make this competition successful Dr. Shankar Raut, Head of Department of Mathematics , Dr. Gajanan Shrimangale, Mr. Umesh Bobde, Smt. Kashid Madam helped.