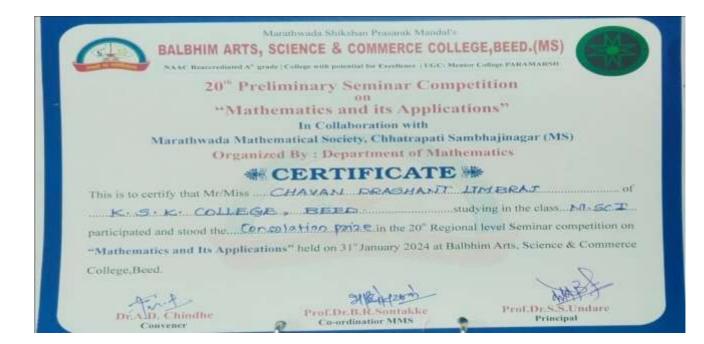

|            | Mrs.Kesharbai Sonaj<br>C       | omm. College, Beer                         | as Kak<br>1 | u Arts, | Sci. &  |
|------------|--------------------------------|--------------------------------------------|-------------|---------|---------|
|            | Depa                           | rtment of Mathema                          | atics       |         |         |
|            | District Lev                   | el Mathematics Knowledge T<br>(MKT - 2024) | est – 2024  |         |         |
|            |                                | Result Sheet                               |             |         |         |
| Sr.<br>No. | Name of the students           | Name of the college                        | Rank        | Prize   | Sign    |
| 1          | Shaikh Astar Ahmed Afsar Ahmed | Balbhim College, Beed                      | First       | 1000/-  | Matel   |
| 2          | Ku. Gade Namrata Nitin         | Mrs. K. S. K. College, Beed                | Second      | 700/-   | Marset  |
| 3          | Ku. Gite Rutuja Rajendra       | Mrs. K. S. K. College, Beed                | Third       | 500/-   | Materia |