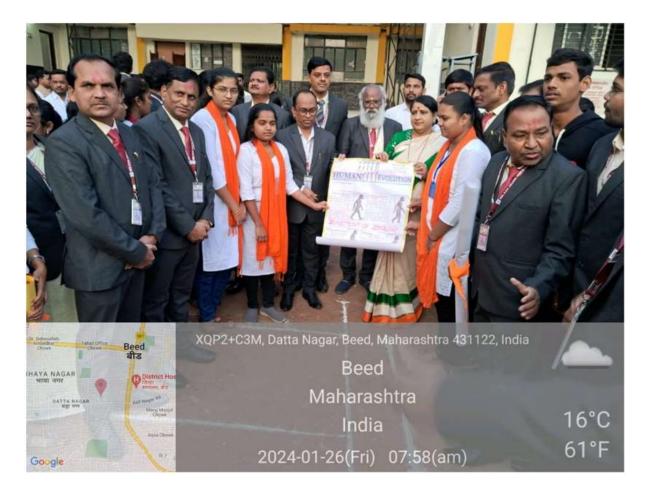

Head

P.G. Dept. of Botany Head Department of Botany, Mrs.K.S.K. College,Beed.

| Name of the event      | District Level Mathematical Knowledge Test |
|------------------------|--------------------------------------------|
| Organized by           | Department of Mathematics                  |
| Date of event          | 16-02-2024                                 |
| Number of participants | 45                                         |

### **District Level Mathematical Knowledge Test:**

## **Summary of the Event**

On the occasion of the birthday of Honorable Dr. Bharatbhushan Kshirsagar, Secretary, Navagan Shikshan Sanstha, Rajuri, department of mathematics, Mrs.K.S.K. College, Beed was organized a district level "Mathematical Knowledge Test" on 16th February 2024 for undergraduate and postgraduate students. In this competition, a total of 45 students from various colleges of the district participated enthusiastically. Honorable Dr. Deepatai Kshirsagar, Vice President, Navagan Shikshan Sanstha, Rajuri, Principal Dr. Shivanand Kshirsagar, Vice Principal Dr. Sanjay Patil, Vice Principal Dr. Shivaji Shinde, P.G. Director Dr. Satish Maulage, Junior College Vice Principal Dr. Narayan Kakade, Supervisor Mr. Jalander Kolekar, Office Superintendent Dr. Vishwambhar Deshmane got guidance of the organization for this competition. To make this competition successful Dr. Shankar Raut, Head of Department of Mathematics , Dr. Gajanan Shrimangale, Mr. Umesh Bobde, Smt. Kashid Madam helped.

Beed, Maharashtra, India XQP2+H3X, Datta Nagar, Beed, Maharashtra 431122, India Lat 18.986173° Long 75.750716° 16/02/24 10:40 AM GMT +05:30

GPS Map Camera

Principal Dr. S. V. Kshirsagar, Vice- Principal Dr. S. S. Patil, Dr. Narayan Kakade, P. G.Director Dr. Satish Maulage, Head Dr. S. R. Raut, Dr. G. W. Shrimangale, Mr. Umesh Bobade, Mrs. Vaishali Kashid at the time of test.