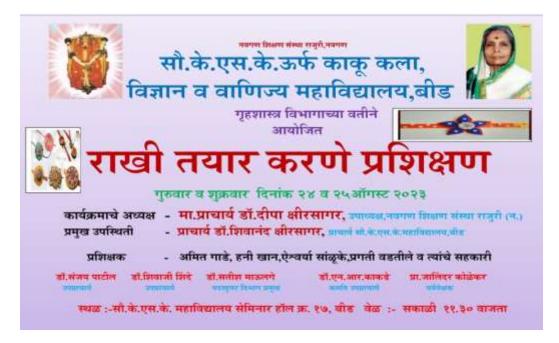

## Event Report

## <u>Event Details</u>

The educational visit to Mahebub and Shriram nursery was an enriching experience for the 33 students from the PG department of Mrs. KSK College. It provided them with valuable insights into the world of horticulture, botany, and nursery management. The visit bridged the gap between theoretical knowledge and practical application, and it has the potential to inspire careers in the field of horticulture and related areas.