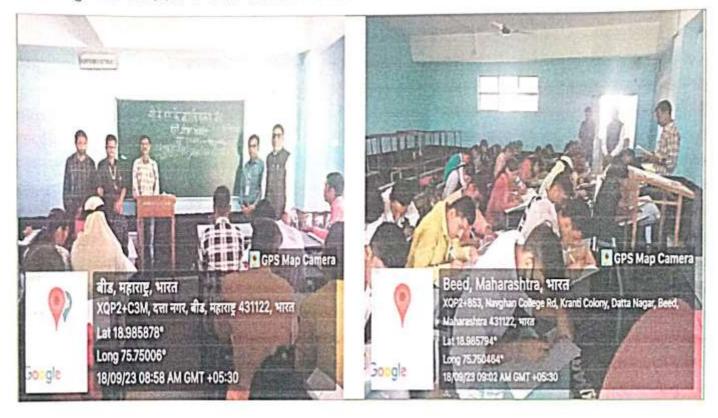

#### DEPARTMENT OF COMPUTER SCIENCE

| Name of Event                  | Seminar                              |  |
|--------------------------------|--------------------------------------|--|
| Organized/ Sponsored By        | Department of Computer Science       |  |
| Date of Event                  | 27 March 2024                        |  |
| Number of Student participated | 32                                   |  |
| Contact person's Name          | Dr. A. R. Shaikh & Mrs. Gaware S. R. |  |

# **Summary of the Event**

Department of computer science organized Student seminar for B.Sc. T.Y. Students on 27<sup>th</sup> march 2024 in the department which help them to express their views on Various topics of computer science. And presented their PPT.

## NOTICE

Department of Computer science is organising seminar for B.Sc.

III'd Year students on 27/03/2024 at time 2.00 pm in department.

Students should bring PPT Presentation in soft copy.

Head

DT: 27/03/2024