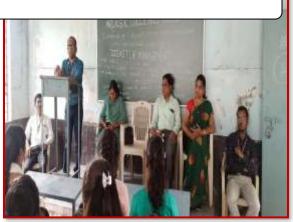

| Name of the event    | Guest Lecture                     |
|----------------------|-----------------------------------|
| Organized by         | Department of Mathematics         |
| Date of event        | 06-10-2023                        |
| President of event   | Dr. S.N. Shinde                   |
| Chief guest of event | Dr. A.R. Gadhe                    |
| Торіс                | Theory and Application of Algebra |
| Number of            | 37                                |
| participants         |                                   |

2) Organization of Guest Lecture :

## **Summary of the Event**

The department of mathematics organized the guest under the guidance of Vice- President of Navgan Education Institute, RajuriDr. Deepa Kshirsagar and Principal of the college Dr. Shivanand Kshirsagar. The guest lecture held on 06-1-2023 and the chief guest of the was Dr. A. R. Gadhe from Department of Mathematics, Arts, Science & Commerce College, Dharur.He guided the students in depth on Theory and Application of Algebra. He convinced the students with examples how the subject of Algebra is important for research in the advanced world of information and technology.Vice-Principal of the college Dr.S. N. Shindewas the chairman of this guest lecture. While expressing his thoughts, he mentioned the importance of mathematics subject and today's lecture topic is very important and appealed to the students to take it. As the chief guest on the platform, Dr. Satish Maulage, P.G. Directorwas present. The program was coordinated by Dr. Gajanan Shrimangale and Dr.Shankar Raut, Head of Mathematics Departmentdid the introduction and thank you speech of the program. The 37 students of the department was attended the program.

Dr. A.R. Gadhe delivered the guest lecture

Dr. A.R. Gadhe delivered the guest lecture

Dr. S.N. Shinde delivered the presidential address

**Paper News** 