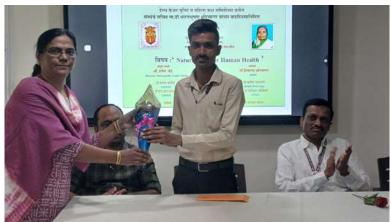

## **EVENT REPORT NO 5**

| Name of event           | Essay Writing Competition  |
|-------------------------|----------------------------|
| Organized/ Sponsored by | Department of Sociology.   |
| Date of event           | 16/02/2024                 |
| Location of event       | Mrs. K.S.K. College, Beed. |
| Number of participant   | 06                         |
| Contact Person Name     | Dr. Rathod B.J.            |
|                         |                            |

On the occasion of birthday of Dr. Bharatbhushan kshirsagar Saheb

(Secretary, Navgan Shikshan Sanstha Rajuri, Navgan Dist. Beed.)

An Essay Writing Competition was organized on topic of National Integration on 16 February-2024 on behalf of the Department of Sociology exactly 10:29 in the morning. Head of the Department Dr. Bhimrao Rathod was presented in the planned Essay Writing Competition.in this Competition number of 06 Students was participated

In this Competition Valuable guidance Received From Respected Principal Dr. Shivanand Kshirsagar, vice Principal Dr. Sanjay Patil Devlankar, Vice principal Dr. Shivaji Shinde , P.G. Director Dr. Satish Maulge Sir, and vice principal of Junior College Dr. Narayan Kakade sir, Supervisor of junior College Prof. Jalindar Kolekar sir.