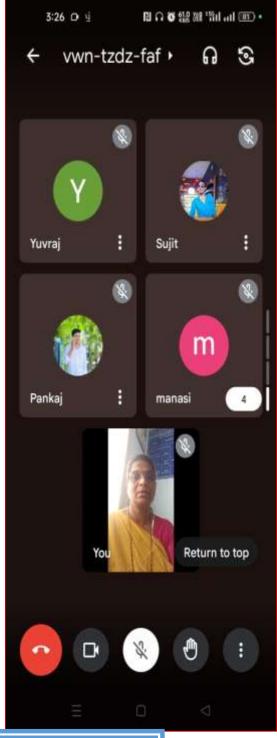

अँड एप्टीकेशन ऑफ अल्जेब्रा या विषयावर विद्यार्थ्यांना सखोल असे मार्गदर्शन केले. बाहिती व तंत्रज्ञानाच्या प्रगत उत्यमध्वे संगोधनामाठी अल्जेब्रा या विषयाचे कसे महत्त्व आहे हे त्यांनी उदाहरणामह विधार्थ्यांना परधून दिले. या व्याग्राचाना अध्यक्ष जाणून महाविधालयाचे उप-प्राचार्य ही, एस, एव, सिंदे हे होते, त्यांनी आपते विवार व्यक्त करताता गणित विषयाचे महत्य सांग्ट्न, आत्रवा ज्याप्रधानाचा विषय युष महत्याचा असून विद्यार्थ्यांनी त्याचा प्रवासा असून विद्यार्थ्यांनी त्यार्थ्या प्रवासा असून प्राष्ट्रांगे मतपून पी. ती. डायरेक्टर ही. स्तर्वेश माऊलगे उपस्थिती सोते, कार्यक्रमाचे सुवसंवारक्त ही. गणान्य विद्यार्थी प्रमुख डी. संकर राउन पांची केले, या प्रवाईद्रमास गणित विवाणाये विद्यार्थी प्राह्तेवारेने उपस्थित कोरे.

## The List of Participated Students

|     | Quest Lecture                                                                          | - 06-<br>Fri                              | 10-2023<br>day |
|-----|----------------------------------------------------------------------------------------|-------------------------------------------|----------------|
|     | organized by Department                                                                | of Methem                                 | atics          |
|     | the K.S.K College, Beec                                                                | 1 - 431123                                | 2              |
|     | Resource person :- Dr. A.<br>Dept. Jul                                                 | R Gadhe<br>Methimatics<br>have, Dharus    | e<br>7.        |
|     | Topic :- Theony an<br>Algebra                                                          | d application                             |                |
| C   | hairperson ! - Dr. S.V. Kel                                                            | ursagar (                                 | (princip-1)    |
|     | Dr. S. N. Shi<br>Dr. S. S. Patt<br>Dr. S. B. Maul<br>Dr. S. R. Rout<br>Dr. Gi. H. Shri | A Vice - F<br>age Pa.<br>(Head<br>mangale | pirector)      |
| SAN | Name of studats                                                                        | class                                     | sign           |
| 15  | Gholop peoje Moban                                                                     | BSCFY                                     | Gponty_        |
| 27  | pire smita Pandurag                                                                    | 8 s.cfy                                   | Smita          |
| 3)  | Shete Sonali Parmeshwar                                                                | BS.C.ty                                   | Banalo         |
| 4)  | Lahane Wikita Madan                                                                    | Bac by                                    | -witter-       |
| 9)  | Joshi Shravani Sudhir                                                                  | Bisa. fy                                  | 15.5.30ship    |
|     | Tangode Snehal Dadardo                                                                 | B.Sc +y                                   | tidud          |
|     | shutadmal Sonan Raju                                                                   | Bac 2nd Jee                               | " and          |