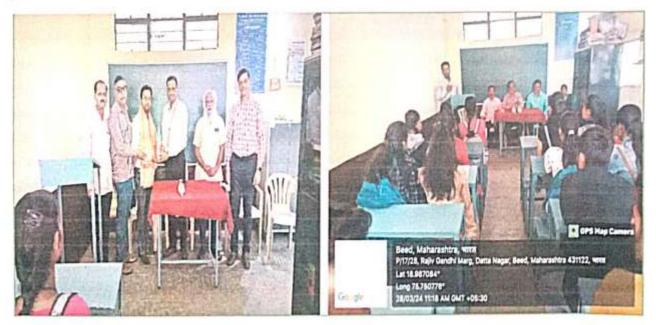

## **EVENT REPORT NO 6**

| Name of event           | Organized Guest Lecture on Research Methodology      |  |
|-------------------------|------------------------------------------------------|--|
| Organized/ Sponsored by | Department of Sociology                              |  |
| Date of event           | 30/03/2024                                           |  |
| Location of event       | Mrs. K.S.K. College, Beed.                           |  |
| Number of participant   | 15                                                   |  |
| Contact Person Name     | Dr. D.M. Tangalwad Mahila College Georai Dist. Beed. |  |