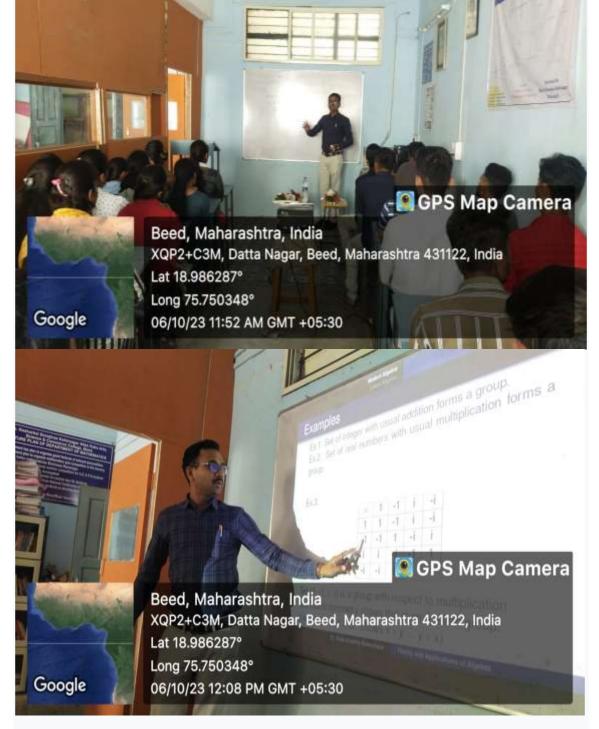

| Name of the event    | Guest Lecture                     |
|----------------------|-----------------------------------|
| Organized by         | Department of Mathematics         |
| Date of event        | 06-10-2023                        |
| President of event   | Dr. S.N. Shinde                   |
| Chief guest of event | Dr. A.R. Gadhe                    |
| Торіс                | Theory and Application of Algebra |
| Number of            | 37                                |
| participants         |                                   |

## **Summary of the Event**

The department of mathematics organized the guest under the guidance of Vice- President of Navgan Education Institute, RajuriDr. Deepa Kshirsagar and Principal of the college Dr. Shivanand Kshirsagar. The guest lecture held on 06-1-2023 and the chief guest of the was Dr. A. R. Gadhe from Department of Mathematics, Arts, Science & Commerce College, Dharur.He guided the students in depth on Theory and Application of Algebra. He convinced the students with examples how the subject of Algebra is important for research in the advanced world of information and technology.Vice-Principal of the college Dr.S. N. Shindewas the chairman of this guest lecture. While expressing his thoughts, he mentioned the importance of mathematics subject and today's lecture topic is very important and appealed to the students to take it. As the chief guest on the platform, Dr. Satish Maulage, P.G. Directorwas present. The program was coordinated by Dr. Gajanan Shrimangale and Dr.Shankar Raut, Head of Mathematics Departmentdid the introduction and thank you speech of the program. The 37 students of the department was attended the program.

Dr. A.R. Gadhe delivered the guest lecture

Dr. A.R. Gadhe delivered the guest lecture

Dr. S.N. Shinde delivered the presidential address

**Paper News** 