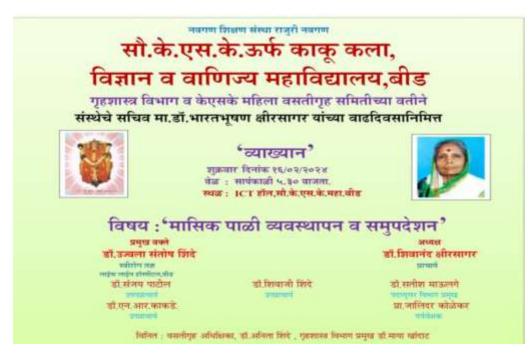

| : Mrs K.S.K College, Beed                                   |
| Number of participants          | : 23                                                        |

Department of Home Science organised a guest lecture on the topic Menstrual Cycle Management & Counselling.

Dr.Shinde gave all information about menstrual cycle using power point presentation. Participants asked issues related menses and Dr.Shinde counsel them in easy word. Dr. Deepa KShirsagar, Vice President of N.S.S.R's, Dr. Shivanad Kshirsagar, Principal, Mrs.K.S.K.College was the chairperson for this guest lecture. For the success of this guest lecture Pro. Maya Khandat, Smt. Archana Chavare & Dr. Manju Jadhav make efforts. Total 23 students take the advantage of this informative and problem solving guest lecture.



Dr.Ujwala Shinde Delivered a lecture on Menstrual Cycle Management & Counselling



#### **Presenty Report of Student**

| Salara : | सराजन निकार वेराप्त के पुनीचे कालोगुर श्रीमती सांख्य<br>कोचे साखिव मा.जी.भारताभूषण वीराख्यार गोळा जा<br>व्यायवान जिलाह २६ कंकुशारे २०२४<br>माहित्रपाळी व्यावसाय व व्यपुर्थकेल<br>प्रवासी जी.जी.डन्जला जिले (स्वीलाय्या) र्र् | । संयुक्त विद्यमाने<br>होरपस्तनिर्माल |
|----------|------------------------------------------------------------------------------------------------------------------------------------------------------------------------------------------------------------------------------|---------------------------------------|
| M, M,    | 302