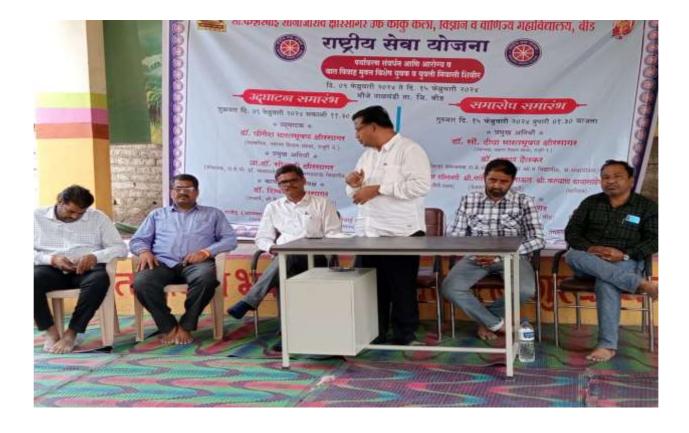

#### Program Report 2023-24

| Name of Event  | :-  | Wallpaper presentation               |
|----------------|-----|--------------------------------------|
| Organized by   | : - | Department of Urdu.                  |
| Date and Time  | :-  | 15 <sup>th</sup> August 2023,        |
| Place          | :-  | Mrs. K.S.K. College, Beed            |
| Chief Guidance | :-  | Dr. Shivanand Kshirsagar (Principal) |
| Organizer      | :-  | Dr. Syed Imaduddin                   |
| Participants   |     | Students of Urdu Department          |

## **Summary of Event**

Wallpaper published on the topic of patriotic poetry.