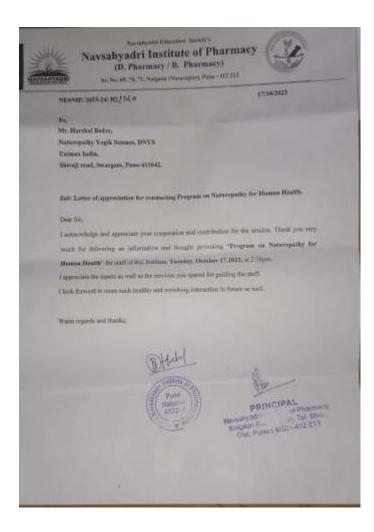

#### Subject: - Letter of appreciation

#### Dear Sir,

I would like to express my heartfelt thanks to you for delivering lecture on the Topic "*Research Methodology*." on date 05/01/2023 at 11:000 am. at 11:00 am organized by department of sociology. We are sure that your thoughts will surely help to understand the concept. thanking for accepting the invitation. We look forward for your cooperation in future too.