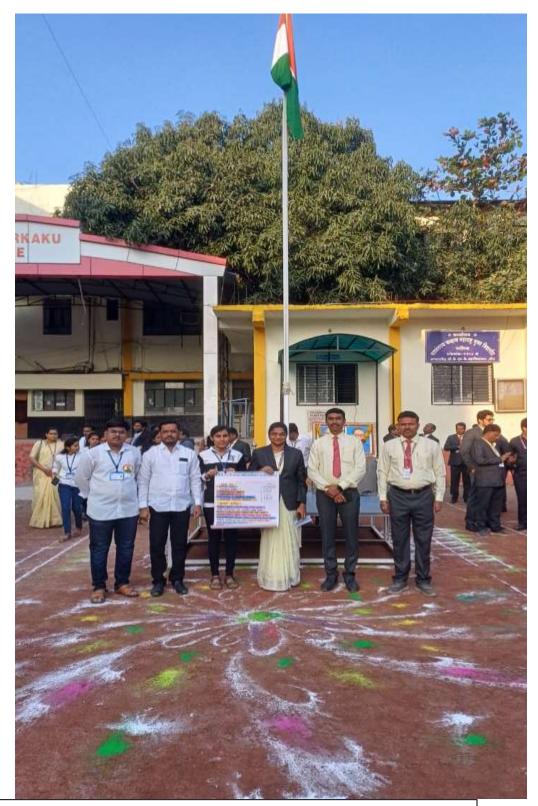

#### Program Report 2023-24

| Name of Event  | :-  | Wallpaper presentation               |
|----------------|-----|--------------------------------------|
| Organized by   | : - | Department of Urdu.                  |
| Date and Time  | :-  | 15 <sup>th</sup> August 2023,        |
| Place          | :-  | Mrs. K.S.K. College, Beed            |
| Chief Guidance | :-  | Dr. Shivanand Kshirsagar (Principal) |
| Organizer      | :-  | Dr. Syed Imaduddin                   |
| Participants   |     | Students of Urdu Department          |

## **Summary of Event**

Wallpaper published on the topic of patriotic poetry.