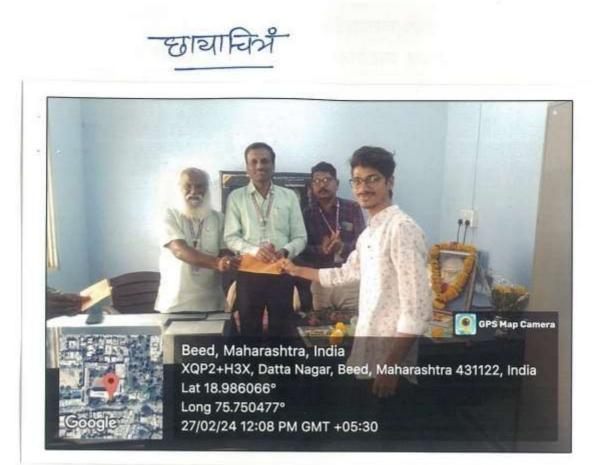

| 1                              | <u>Eveni Kepori</u>                          |
|--------------------------------|----------------------------------------------|
| Name of Event                  | Visit to Agriculture Exhibition              |
| Date                           | 27/02/2024                                   |
| Organized By                   | Department of Botany                         |
| Place visited                  | Chhatrapati Sambhaji krida sankul Dist. Beed |
| Number of Teacher participated | 03                                           |
| Number of Student participated | 26                                           |

## <u>Event Details</u>

The Department of Botany organized a visit to the Agriculture Exhibition held at Chhatrapati Sambhaji Krida Sankul, Dist. Beed, on the 27th of February 2024. The purpose of the visit was to provide students with practical exposure to various aspects of agriculture, aligning with their academic curriculum.

The Department of Botany's visit to the Agriculture Exhibition at Chhatrapati Sambhaji Krida Sankul, Dist. Beed, was a resounding success. The event provided students with a holistic understanding of agriculture and its significance in addressing global food security challenges. By bridging the gap between theory and practice, the visit served as a valuable educational experience for all participants.

## Beed,MH,India

Karanja Road, Bundalpura, Beed, 431122, MH, India Lat 18.990220, Long 75.753894 02/27/2024 12:35 PM GMT+05:30 Note : Captured by GPS Map Camera

GPS Map Camera