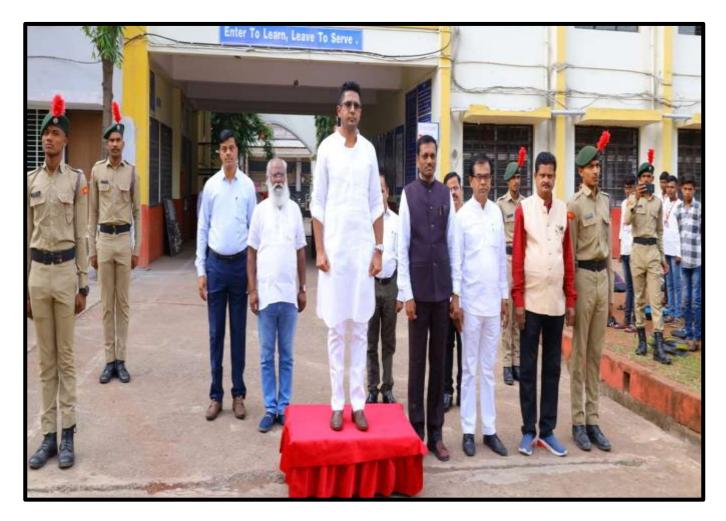

an Republic Day as national festivals.

2. To introduce the history of Indian freedom struggle.

On behalf of NCC Department, 13<sup>th</sup> August 2023, Har Ghar Tiranga,15th August 2023, Indian Independence Day ,17th September 2023, Marathwada Mukti Sangram Din and 26th January 2024 Indian Republic Day were celebrated in the college by hoisting the flag. On behalf of the NCC department, the chief guests of the program were felicitated and march pass parade was also conducted. On this occasion, all the guests greeted the students warmly and appreciated them for the work of NCC. 52 students participated in this program.

## Conclusion.

- 1. Students got to know about the work of martyrs in Indian freedom struggle.
- 2. Values of leadership and patriotism inculcated in the students.















Monday 2023/09/18

## केएसके महाविद्यालय, बीड



बीड, दि.१७ : येथील केएसके महाविद्यालयात मराठवाडा मुक्तीसंग्राम दिन उत्साहात साजरा करण्यात आला. यावेळी डॉ.सारिका क्षीरसागर यांच्या हस्ते घ्वजारोहण करण्यात आले. तसेच स्वामी रामानंद तिर्थ यांच्या प्रतिमेस पुष्पहार अर्पण करून पूजन करण्यात आले. यावेळी कॅप्टन डॉ.बालासाहेब पोटे यांच्या नेतृत्वात एनसीसीच्या विद्यार्थ्यांमार्फत गार्ड ऑफ ऑनर देण्यात आले. यावेळी प्राचार्य डॉ. शिवानंद क्षीरसागर, उपप्राचार्य डॉ.संजय पार्टील देवळाणकर, उपप्राचार्य डॉ.शिवाजी शिंदे,

पदव्युत्तर विभाग प्रमुख डॉ.सतिश माऊलगे, कमवि उपप्राचार्य एन.आर.काकडे, पर्यवेक्षक जालिंदर कोळेकर, डॉ.भागचंद सानप, एनसीसी कॅप्टन डॉ.बालासाहेब पोटे, डॉ.सुधाकर गुट्टे, कार्यालयीन अधिक्षक डॉ.विश्वांभर देशमाने आदि उपस्थित होते. संगीत विभागातर्फे राष्ट्रगीत व महाराष्ट्र गीत गायन डॉ.सुरेखा जोश