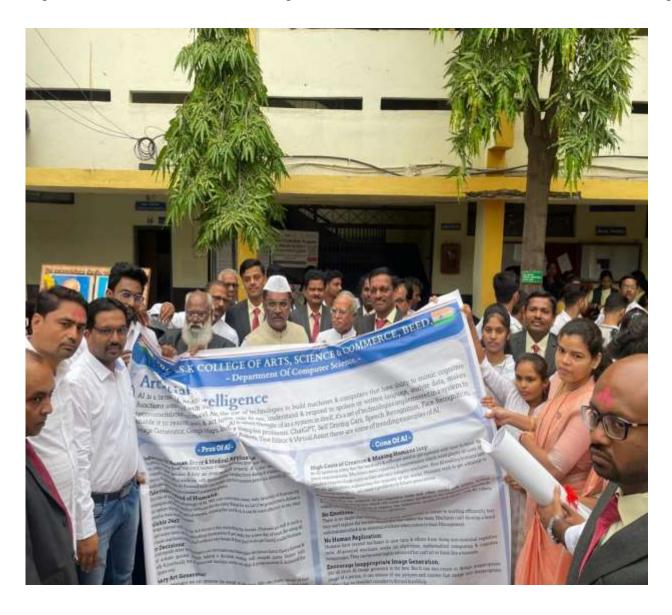

# Summary of the event

Wallpaper Publication on topic "Artificial Intelligence" date 15<sup>th</sup> August 2023 by the auspicious hand of Hon'ble NSSR(N) Secretary Dr. Bharat Bhushan Kshirsagar, Hon'ble Principal Dr. S.V. Kshirsagar, Vice Principal Dr. Sanjay Patil Devlonkar, PG Director Dr. Satish Maulage, Jr. Vice Principal Dr. N. R. Kakade, Supervisor Jalinder Kolekar, Head of Dept. Dr. A. R. Shaikh, Mrs. S.R. Gaware and Students Were present.

Wallpaper Exhibition on 15 Aug. 2023 Students Published wallpaper entitled "Artificial Intelligence", Hon'ble Principal Dr. S.V. Kshirsagar, PG Director Dr. Satish Maulage, Jr. Vice Principal Dr. N. R. Kakade, Head of Dept. Dr. A. R. Shaikh and Participated Students.