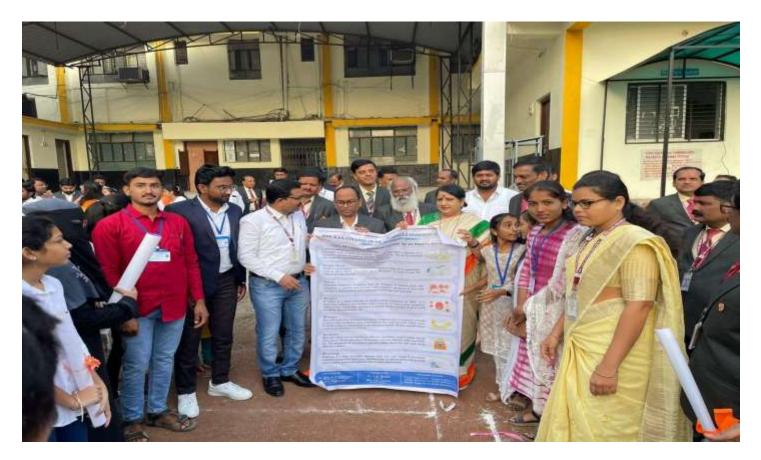

# **Summary of the Event**

Department students Published Wall Paper on the occasion of 26 January 2024, on the topic entitled "Types of Computer Malwares(viruses) that we need to know" by the auspicious hands of Vice president of Institute Hon'ble Dr. Deepa Kshirsagar, Hon'ble Principal Dr. Shivanand Kshirsagar, in the presence of Vice principal Dr. Sanjay Patil, Vice principal Dr. Shivaji Shinde , PG Director Dr. Satish Maulage, Dr. A. R. Shaikh, Mrs. Gaware S. R. and students.