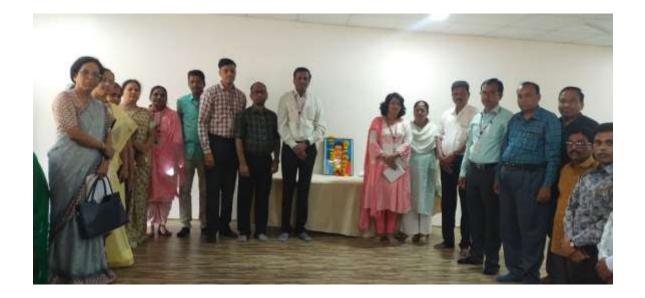

# Summary of the event

Wallpaper Publication on topic "Artificial Intelligence" date 15<sup>th</sup> August 2023 by the auspicious hand of Hon'ble NSSR(N) Secretary Dr. Bharat Bhushan Kshirsagar, Hon'ble Principal Dr. S.V. Kshirsagar, Vice Principal Dr. Sanjay Patil Devlonkar, PG Director Dr. Satish Maulage, Jr. Vice Principal Dr. N. R. Kakade, Supervisor Jalinder Kolekar, Head of Dept. Dr. A. R. Shaikh, Mrs. S.R. Gaware and Students Were present.

Wallpaper Exhibition on 15 Aug. 2023 Students Published wallpaper entitled "Artificial Intelligence", Hon'ble Principal Dr. S.V. Kshirsagar, PG Director Dr. Satish Maulage, Jr. Vice Principal Dr. N. R. Kakade, Head of Dept. Dr. A. R. Shaikh and Participated Students.