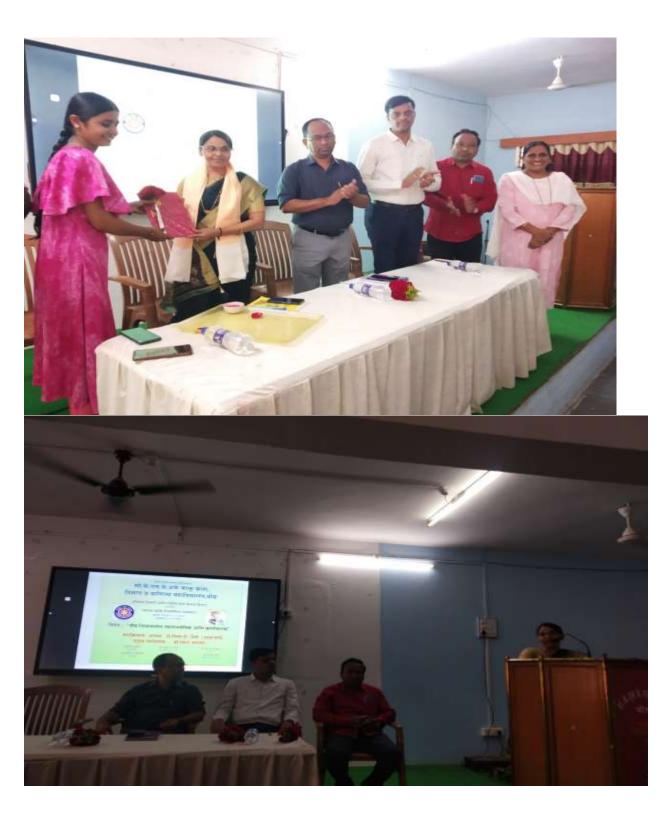

## **EVENT REPORT NO 5**

| Name of event           | Essay Writing Competition  |
|-------------------------|----------------------------|
| Organized/ Sponsored by | Department of Sociology.   |
| Date of event           | 16/02/2024                 |
| Location of event       | Mrs. K.S.K. College, Beed. |
| Number of participant   | 06                         |
| Contact Person Name     | Dr. Rathod B.J.            |
|                         |                            |

On the occasion of birthday of Dr. Bharatbhushan kshirsagar Saheb

(Secretary, Navgan Shikshan Sanstha Rajuri, Navgan Dist. Beed.)

An Essay Writing Competition was organized on topic of National Integration on 16 February-2024 on behalf of the Department of Sociology exactly 10:29 in the morning. Head of the Department Dr. Bhimrao Rathod was presented in the planned Essay Writing Competition.in this Competition number of 06 Students was participated

In this Competition Valuable guidance Received From Respected Principal Dr. Shivanand Kshirsagar, vice Principal Dr. Sanjay Patil Devlankar, Vice principal Dr. Shivaji Shinde , P.G. Director Dr. Satish Maulge Sir, and vice principal of Junior College Dr. Narayan Kakade sir, Supervisor of junior College Prof. Jalindar Kolekar sir.