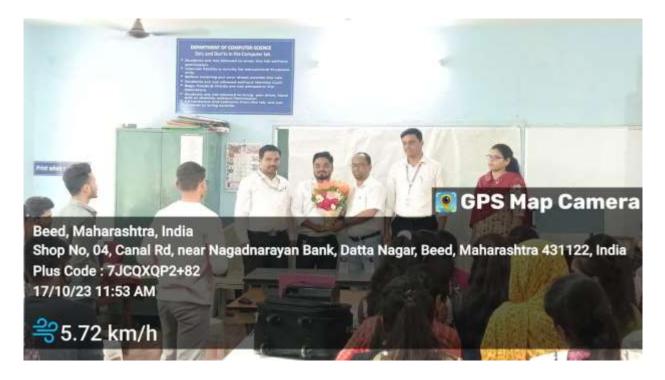

#### DEPARTMENT OF COMPUTER SCIENCE

| Name of Event                  | Wallpaper Publication                         |
|--------------------------------|-----------------------------------------------|
| Organized/ Sponsored By        | Department of Computer Science                |
| Date of Event                  | 26 January 2024                               |
| Location of event              | Collage Campus                                |
| Chief guest of event           | Vice President Nasr's(n) Dr. Deepa kshirsagar |
| Number of Student participated | 06                                            |
| Contact person's Name          | Dr. A. R. Shaikh                              |

# **Summary of the Event**

Department students Published Wall Paper on the occasion of 26 January 2024, on the topic entitled "Types of Computer Malwares(viruses) that we need to know" by the auspicious hands of Vice president of Institute Hon'ble Dr. Deepa Kshirsagar, Hon'ble Principal Dr. Shivanand Kshirsagar, in the presence of Vice principal Dr. Sanjay Patil, Vice principal Dr. Shivaji Shinde , PG Director Dr. Satish Maulage, Dr. A. R. Shaikh, Mrs. Gaware S. R. and students.