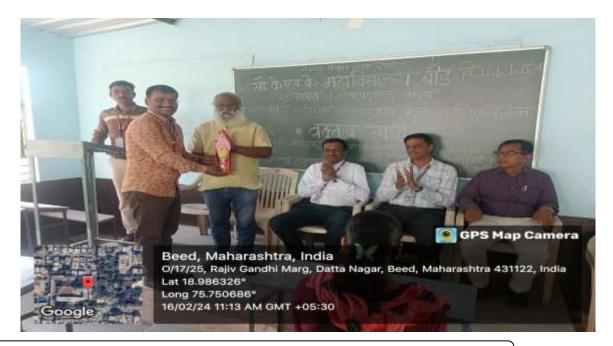

#### **EVENT REPORT NO 4**

| Name of event           | Organized Seminar of Students |
|-------------------------|-------------------------------|
| Organized/ Sponsored by | Department of Sociology.      |
| Date of event           | 16/02/2023                    |
| Location of event       | Mrs. K.S.K. College, Beed.    |
| Number of participant   | 12                            |
| Contact Person Name     | Dr. Rathod B.J.               |

## **EVENT REPORT NO 5**

| Name of event           | Essay Writing Competition  |
|-------------------------|----------------------------|
| Organized/ Sponsored by | Department of Sociology.   |
| Date of event           | 16/02/2024                 |
| Location of event       | Mrs. K.S.K. College, Beed. |
| Number of participant   | 06                         |
| Contact Person Name     | Dr. Rathod B.J.            |
|                         |                            |

On the occasion of birthday of Dr. Bharatbhushan kshirsagar Saheb

(Secretary, Navgan Shikshan Sanstha Rajuri, Navgan Dist. Beed.)

An Essay Writing Competition was organized on topic of National Integration on 16 February-2024 on behalf of the Department of Sociology exactly 10:29 in the morning. Head of the Department Dr. Bhimrao Rathod was presented in the planned Essay Writing Competition.in this Competition number of 06 Students was participated

In this Competition Valuable guidance Received From Respected Principal Dr. Shivanand Kshirsagar, vice Principal Dr. Sanjay Patil Devlankar, Vice principal Dr. Shivaji Shinde , P.G. Director Dr. Satish Maulge Sir, and vice principal of Junior College Dr. Narayan Kakade sir, Supervisor of junior College Prof. Jalindar Kolekar sir.