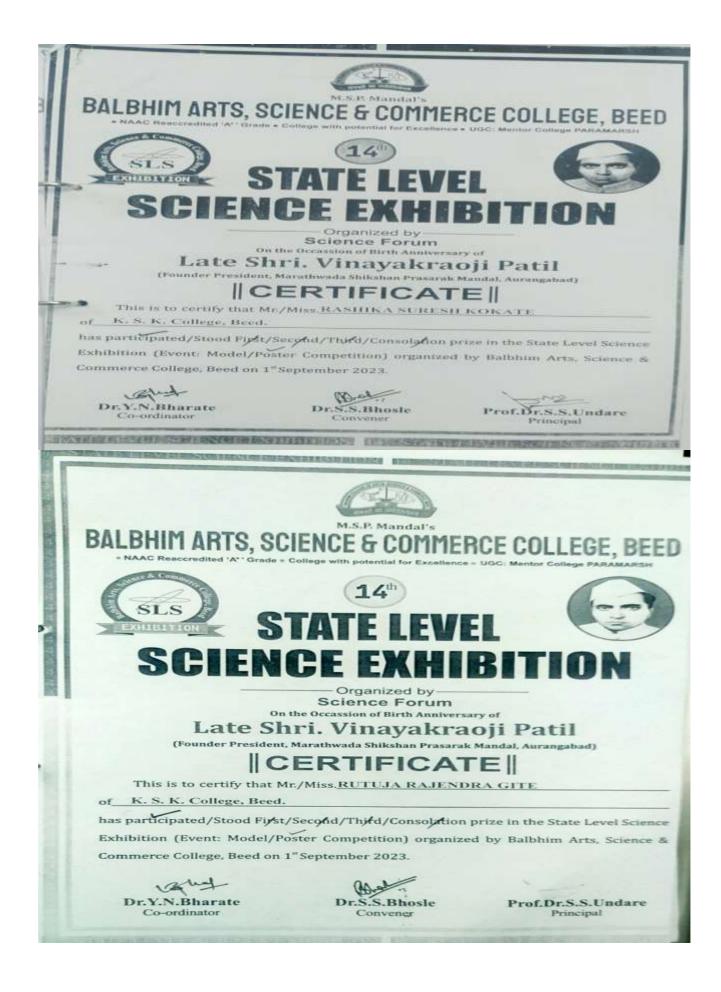

|            | Mrs.Kesharbai Sonaj<br>C       | omm. College, Beer                         | as Kak<br>1 | u Arts, | Sci. &  |
|------------|--------------------------------|--------------------------------------------|-------------|---------|---------|
|            | Depa                           | rtment of Mathema                          | atics       |         |         |
|            | District Lev                   | el Mathematics Knowledge T<br>(MKT - 2024) | est – 2024  |         |         |
|            |                                | Result Sheet                               |             |         |         |
| Sr.<br>No. | Name of the students           | Name of the college                        | Rank        | Prize   | Sign    |
| 1          | Shaikh Astar Ahmed Afsar Ahmed | Balbhim College, Beed                      | First       | 1000/-  | Matel   |
| 2          | Ku. Gade Namrata Nitin         | Mrs. K. S. K. College, Beed                | Second      | 700/-   | Marset  |
| 3          | Ku. Gite Rutuja Rajendra       | Mrs. K. S. K. College, Beed                | Third       | 500/-   | Materia |