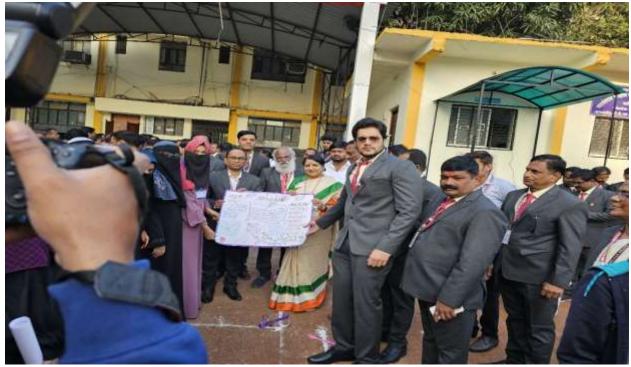

# Summary of the event

Wallpaper Publication on topic "Artificial Intelligence" date 15<sup>th</sup> August 2023 by the auspicious hand of Hon'ble NSSR(N) Secretary Dr. Bharat Bhushan Kshirsagar, Hon'ble Principal Dr. S.V. Kshirsagar, Vice Principal Dr. Sanjay Patil Devlonkar, PG Director Dr. Satish Maulage, Jr. Vice Principal Dr. N. R. Kakade, Supervisor Jalinder Kolekar, Head of Dept. Dr. A. R. Shaikh, Mrs. S.R. Gaware and Students Were present.

Wallpaper Exhibition on 15 Aug. 2023 Students Published wallpaper entitled "Artificial Intelligence", Hon'ble Principal Dr. S.V. Kshirsagar, PG Director Dr. Satish Maulage, Jr. Vice Principal Dr. N. R. Kakade, Head of Dept. Dr. A. R. Shaikh and Participated Students.