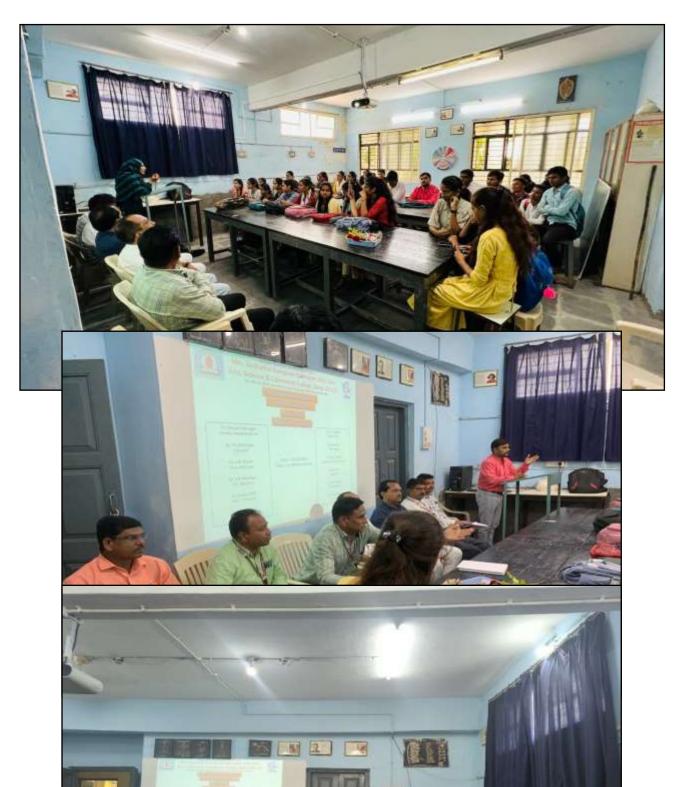

## **Summary of the Event**

The department of mathematics organized the guest under the guidance of Vice- President of Navgan Education Institute, RajuriDr. Deepa Kshirsagar and Principal of the college Dr. Shivanand Kshirsagar. The guest lecture held on 06-1-2023 and the chief guest of the was Dr. A. R. Gadhe from Department of Mathematics, Arts, Science & Commerce College, Dharur.He guided the students in depth on Theory and Application of Algebra. He convinced the students with examples how the subject of Algebra is important for research in the advanced world of information and technology.Vice-Principal of the college Dr.S. N. Shindewas the chairman of this guest lecture. While expressing his thoughts, he mentioned the importance of mathematics subject and today's lecture topic is very important and appealed to the students to take it. As the chief guest on the platform, Dr. Satish Maulage, P.G. Directorwas present. The program was coordinated by Dr. Gajanan Shrimangale and Dr.Shankar Raut, Head of Mathematics Departmentdid the introduction and thank you speech of the program. The 37 students of the department was attended the program.

Dr. A.R. Gadhe delivered the guest lecture

Dr. A.R. Gadhe delivered the guest lecture

Dr. S.N. Shinde delivered the presidential address

**Paper News** 