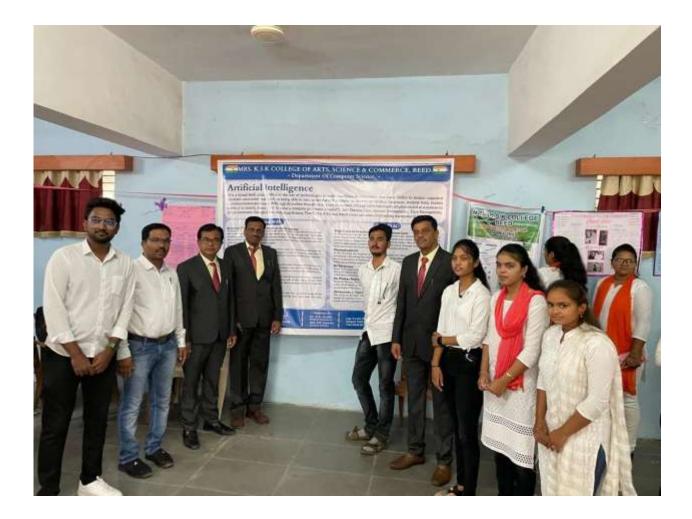

# Summary of the event

Wallpaper Publication on topic "Artificial Intelligence" date 15<sup>th</sup> August 2023 by the auspicious hand of Hon'ble NSSR(N) Secretary Dr. Bharat Bhushan Kshirsagar, Hon'ble Principal Dr. S.V. Kshirsagar, Vice Principal Dr. Sanjay Patil Devlonkar, PG Director Dr. Satish Maulage, Jr. Vice Principal Dr. N. R. Kakade, Supervisor Jalinder Kolekar, Head of Dept. Dr. A. R. Shaikh, Mrs. S.R. Gaware and Students Were present.

Wallpaper Exhibition on 15 Aug. 2023 Students Published wallpaper entitled "Artificial Intelligence", Hon'ble Principal Dr. S.V. Kshirsagar, PG Director Dr. Satish Maulage, Jr. Vice Principal Dr. N. R. Kakade, Head of Dept. Dr. A. R. Shaikh and Participated Students.