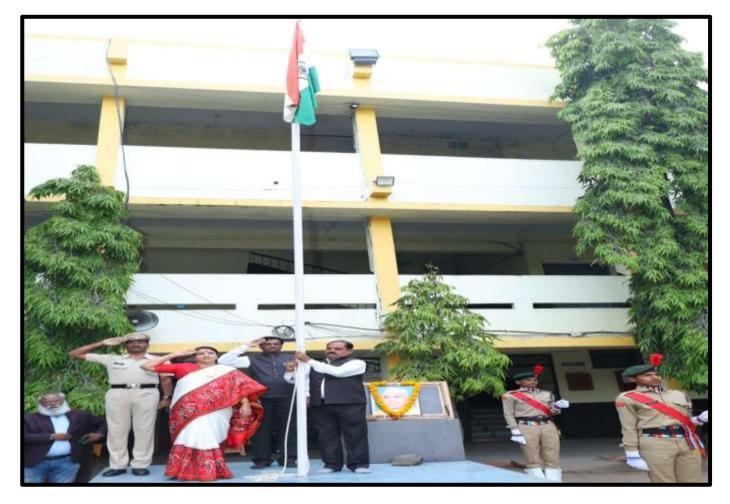

epublic Day as national festivals.

2. To introduce the history of Indian freedom struggle.

On behalf of NCC Department, 13<sup>th</sup> August 2023, Har Ghar Tiranga,15th August 2023, Indian Independence Day ,17th September 2023, Marathwada Mukti Sangram Din and 26th January 2024 Indian Republic Day were celebrated in the college by hoisting the flag. On behalf of the NCC department, the chief guests of the program were felicitated and march pass parade was also conducted. On this occasion, all the guests greeted the students warmly and appreciated them for the work of NCC. 52 students participated in this program.

## Conclusion.

- 1. Students got to know about the work of martyrs in Indian freedom struggle.
- 2. Values of leadership and patriotism inculcated in the students.















Monday 2023/09/18

## केएसके महाविद्यालय, बीड



बीड, दि.१७ : येथील केएसके महाविद्यालयात मराठवाडा मुक्तीसंग्राम दिन उत्साहात साजरा करण्यात आला. यावेळी डॉ.सारिका क्षीरसागर यांच्या हस्ते घ्वजारोहण करण्यात आले. तसेच स्वामी रामानंद तिर्थ यांच्या प्रतिमेस पुष्पहार अर्पण करून पूजन करण्यात आले. यावेळी कॅप्टन डॉ.बालासाहेब पोटे यांच्या नेतृत्वात एनसीसीच्या विद्यार्थ्यांमार्फत गार्ड ऑफ ऑनर देण्यात आले. यावेळी प्राचार्य डॉ. शिवानंद क्षीरसागर, उपप्राचार्य डॉ.संजय पार्टील देवळाणकर, उपप्राचार्य डॉ.शिवाजी शिंदे,

पदव्युत्तर विभाग प्रमुख डॉ.सतिश माऊलगे, कमवि उपप्राचार्य एन.आर.काकडे, पर्यवेक्षक जालिंदर कोळेकर, डॉ.भागचंद सानप, एनसीसी कॅप्टन डॉ.बालासाहेब पोटे, डॉ.सुधाकर गुट्टे, कार्यालयीन अधिक्षक डॉ.विश्वांभर देशमाने आदि उपस्थित होते. संगीत विभागातर्फे राष्ट्रगीत व महाराष्ट्र गीत गायन डॉ.सुरेखा जोशी, प