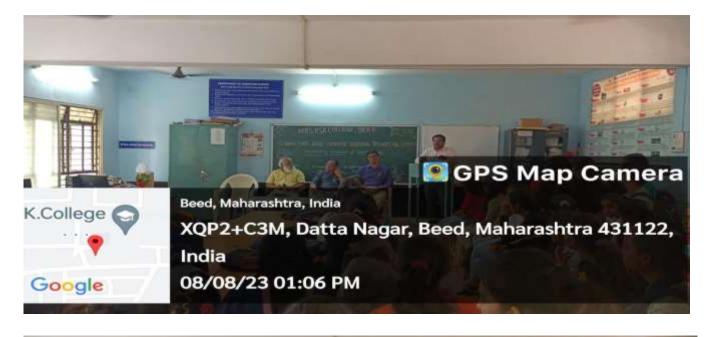

## **Summary of the Event**

On the occasion of the birthday of Honorable Dr. Bharatbhushan Kshirsagar, Secretary, Navagan Shikshan Sanstha, Rajuri, department of mathematics, Mrs.K.S.K. College, Beed was organized a district level "Mathematical Knowledge Test" on 16th February 2024 for undergraduate and postgraduate students. In this competition, a total of 45 students from various colleges of the district participated enthusiastically. Honorable Dr. Deepatai Kshirsagar, Vice President, Navagan Shikshan Sanstha, Rajuri, Principal Dr. Shivanand Kshirsagar, Vice Principal Dr. Sanjay Patil, Vice Principal Dr. Shivaji Shinde, P.G. Director Dr. Satish Maulage, Junior College Vice Principal Dr. Narayan Kakade, Supervisor Mr. Jalander Kolekar, Office Superintendent Dr. Vishwambhar Deshmane got guidance of the organization for this competition. To make this competition successful Dr. Shankar Raut, Head of Department of Mathematics , Dr. Gajanan Shrimangale, Mr. Umesh Bobde, Smt. Kashid Madam helped.

Beed, Maharashtra, India XQP2+H3X, Datta Nagar, Beed, Maharashtra 431122, India Lat 18.986173° Long 75.750716° 16/02/24 10:40 AM GMT +05:30

GPS Map Camera

Principal Dr. S. V. Kshirsagar, Vice- Principal Dr. S. S. Patil, Dr. Narayan Kakade, P. G.Director Dr. Satish Maulage, Head Dr. S. R. Raut, Dr. G. W. Shrimangale, Mr. Umesh Bobade, Mrs. Vaishali Kashid at the time of test.