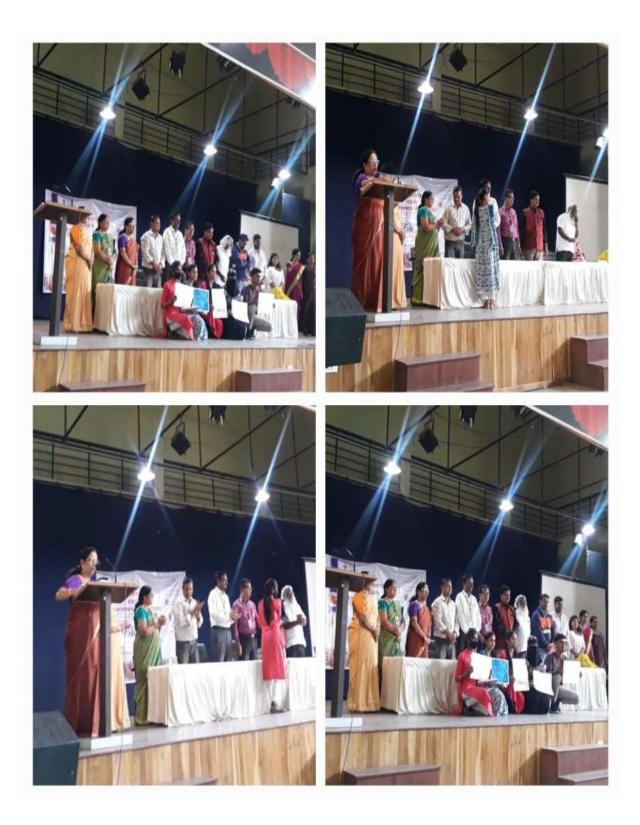

## **Summary of the Event**

On the occasion of the birthday of Honorable Dr. Bharatbhushan Kshirsagar, Secretary, Navagan Shikshan Sanstha, Rajuri, department of mathematics, Mrs.K.S.K. College, Beed was organized a district level "Mathematical Knowledge Test" on 16th February 2024 for undergraduate and postgraduate students. In this competition, a total of 45 students from various colleges of the district participated enthusiastically. Honorable Dr. Deepatai Kshirsagar, Vice President, Navagan Shikshan Sanstha, Rajuri, Principal Dr. Shivanand Kshirsagar, Vice Principal Dr. Sanjay Patil, Vice Principal Dr. Shivaji Shinde, P.G. Director Dr. Satish Maulage, Junior College Vice Principal Dr. Narayan Kakade, Supervisor Mr. Jalander Kolekar, Office Superintendent Dr. Vishwambhar Deshmane got guidance of the organization for this competition. To make this competition successful Dr. Shankar Raut, Head of Department of Mathematics , Dr. Gajanan Shrimangale, Mr. Umesh Bobde, Smt. Kashid Madam helped.

Beed, Maharashtra, India XQP2+H3X, Datta Nagar, Beed, Maharashtra 431122, India Lat 18.986173° Long 75.750716° 16/02/24 10:40 AM GMT +05:30

GPS Map Camera

Principal Dr. S. V. Kshirsagar, Vice- Principal Dr. S. S. Patil, Dr. Narayan Kakade, P. G.Director Dr. Satish Maulage, Head Dr. S. R. Raut, Dr. G. W. Shrimangale, Mr. Umesh Bobade, Mrs. Vaishali Kashid at the time of test.