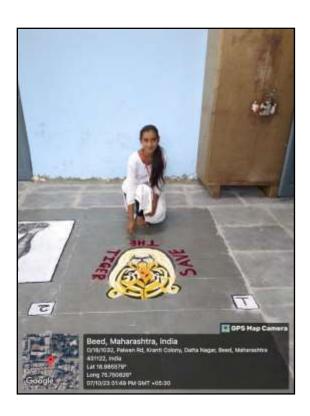

#### Summary of the Event

The Department of Sociology Published Wall Paper on Dr. Babasaheb Ambedkar's Social workon on the occasion of republic day January 2024 auspicious hand by Principal Dr. Shivanand Kshirsagr and Vice President of Navgan Shikshan Sanstha Rajuri's Dr. Deepatai Kshirsagar. In this Programme 05 Students and one Faculty Member was Present