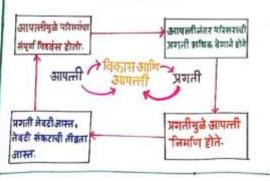

ा हा बरागरू आपलग संघ्यात जमातील सर्वति मोवा देवा समलला प्रात्ती जेदात्रे सारतात देरवर्षी ५० टेवर्फ साजात घुदेग ३० सिरगत टुकाल मार्गण देवा स्वत्य स्वय से उसरती तरोच प्रविधा प्रकारच्या आतीच दराई ट्रियतवाट आणि आर्जी या चुद्रहा वादेवाद दरावा प्रिस्ततान प्रकेप, सहाप्र, चक्रीयादक आणि आत्वरूपी या सर्व घटना नेस्ट्रिकि आपलगिमहमे सींद्याज्य आहेत. माहणाज्या आहेत.

ब) मालवनिर्मित झापल्पी:-मानबाते त्याच्या ) मालवानामत अपराधाः-मालवातः नगरभा अत्यत्तर्गियास्त्र आसम्पर्यतः इनारां वयविष्णा भवासात अराजेतः, स्वतंवीतः शीघ त्यादन् क्रांती घढद्वन् आणतेतीः आहे. चातून झालत्म्या आमुलागु वदलाम्स तीच् कारणीम्वृतं ही हरत्ता आहे.

Samo र्सी के एस्. के स्के सेड कला, किराल आलिएस स्ट्रावियालय सीड •लोकप्रशासन विभाग•व राज्यशास्त्र विभाग स्वातंत्र्वदिन विशेषांक. दि. 15 आंगस्ट 2023 आपत्नी व्यवस्थापन.



विकास व आपत्ती -चक्र



Wallpaper

अगमली त्यवस्थापन कामरा (२००७):-आपत्ती ट्यदस्यापन काघदा (১০०५) हा लंभदेत २५ डिसेंबर २००५ रोजी फारित झाला. या कायदाची उत्तक वैशिष्टच व्यक्तीलप्रधाणे:-

Cullan Han .

ग इ. प्रतिसानमान

१) के निकीतां सिंदे 9फ्र-अप्ती जन्हणे

0क जिनत पठाण

छक्त मेणवी साबके

্য সান্তলী আটি

अपन्ता मधील अभयत्ती हवदस्थापनाची द्व्याप्ती २००५ पर्यंत फर्क्तु सान्ह्यूज भवत व पुनर्वसन कृत्यप्रियंतत्त्व मगदित होती परंतु आता आपत्ती त्यवस्थापन कागदमातील प्रकटण ५, कलम २ (इ) नुसार आपलीपूर्व काळासंबंधी झापपली प्रतियेध मंत्रणा अग्यत्वापूर्वं कार्वात्रवाद्या अग्यत्वा प्रतिवेध स्वयंग किंता प्रतेत्वार्यं भाः वातीराहृता समावेवस् कय्यात इत्योत्रायः श्रोद्धतः तसेवं 'अग्यत्ती स्ववस्थायसंतर्भत तिर्योत्तानः संघटनः समस्वय व कार्णप्रणाली मांची सात्रात्र्यपूर्णं व सम्पन्धः अंमल्बवज्ञातणी करणे शरतेचे आहे ! माचा सावर्जन उल्लेम