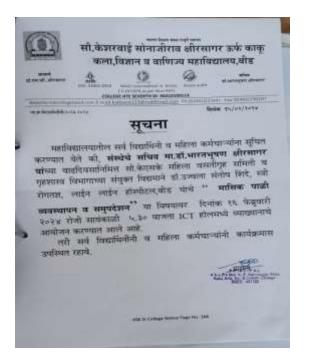

## **EVENT REPORT NO 5**

| Name of event           | Essay Writing Competition  |
|-------------------------|----------------------------|
| Organized/ Sponsored by | Department of Sociology.   |
| Date of event           | 16/02/2024                 |
| Location of event       | Mrs. K.S.K. College, Beed. |
| Number of participant   | 06                         |
| Contact Person Name     | Dr. Rathod B.J.            |
|                         |                            |

On the occasion of birthday of Dr. Bharatbhushan kshirsagar Saheb

(Secretary, Navgan Shikshan Sanstha Rajuri, Navgan Dist. Beed.)

An Essay Writing Competition was organized on topic of National Integration on 16 February-2024 on behalf of the Department of Sociology exactly 10:29 in the morning. Head of the Department Dr. Bhimrao Rathod was presented in the planned Essay Writing Competition.in this Competition number of 06 Students was participated