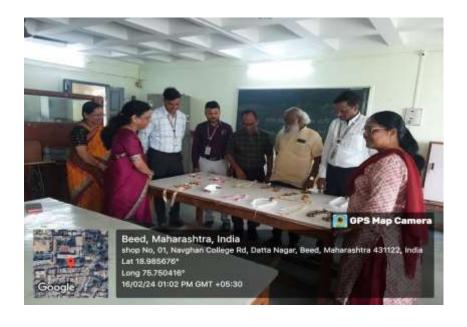

Head

P.G. Dept. of Botany Head Department of Botany, Mrs.K.S.K. College,Beed.

| Name of the event      | District Level Mathematical Knowledge Test |
|------------------------|--------------------------------------------|
| Organized by           | Department of Mathematics                  |
| Date of event          | 16-02-2024                                 |
| Number of participants | 45                                         |

### **District Level Mathematical Knowledge Test:**

## **Summary of the Event**

On the occasion of the birthday of Honorable Dr. Bharatbhushan Kshirsagar, Secretary, Navagan Shikshan Sanstha, Rajuri, department of mathematics, Mrs.K.S.K. College, Beed was organized a district level "Mathematical Knowledge Test" on 16th February 2024 for undergraduate and postgraduate students. In this competition, a total of 45 students from various colleges of the district participated enthusiastically. Honorable Dr. Deepatai Kshirsagar, Vice President, Navagan Shikshan Sanstha, Rajuri, Principal Dr. Shivanand Kshirsagar, Vice Principal Dr. Sanjay Patil, Vice Principal Dr. Shivaji Shinde, P.G. Director Dr. Satish Maulage, Junior College Vice Principal Dr. Narayan Kakade, Supervisor Mr. Jalander Kolekar, Office Superintendent Dr. Vishwambhar Deshmane got guidance of the organization for this competition. To make this competition successful Dr. Shankar Raut, Head of Department of Mathematics , Dr. Gajanan Shrimangale, Mr. Umesh Bobde, Smt. Kashid Madam helped.

Beed, Maharashtra, India XQP2+H3X, Datta Nagar, Beed, Maharashtra 431122, India Lat 18.986173° Long 75.750716° 16/02/24 10:40 AM GMT +05:30

GPS Map Camera

Principal Dr. S. V. Kshirsagar, Vice- Principal Dr. S. S. Patil, Dr. Narayan Kakade, P. G.Director Dr. Satish Maulage, Head Dr. S. R. Raut, Dr. G. W. Shrimangale, Mr. Umesh Bobade, Mrs. Vaishali Kashid at the time of test.