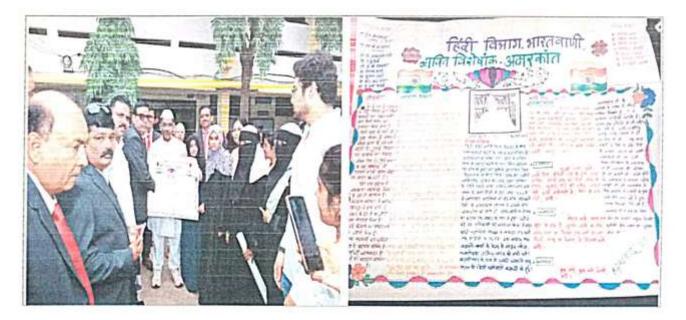

Mrs. K. S. K. Alias Kaku Arts, science and Commerce college, Beed Department of Botany

Date: -19/01/2024

The Principal, Mrs. K.S.K. College Beed.

Subject: - Regarding about visit to Nursery.

Respected Sir,

As per above sited subject Post Graduate Department students wants to visit the mahebub and shriram nursery at Beed dated on 20/01/2024. Please give the permission of visit mahebub and shriram nursery

Head

P.G. Dept. of Botany

Permission granded