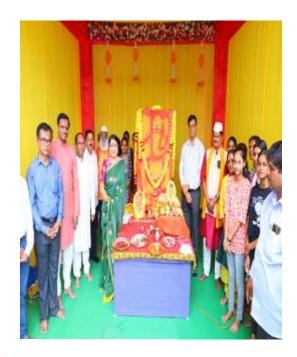

# **Event Report No 2**

| Name of Event           | : Publication of wall paper on Dr. Babasaheb Ambedkars Social Work. |
|-------------------------|---------------------------------------------------------------------|
| Organized/ Sponsored by | : Dept. of Sociology                                                |
| Date of Event           | : 26 January 2024                                                   |
| Location of Event       | : Mr. K.S.K. College, Beed.                                         |
| Number of Participants  | : 06                                                                |
| Contact Persons Name    | : Dr. Rathod B.J.                                                   |
|                         |                                                                     |

#### Summary of the Event

The Department of Sociology Published Wall Paper on Dr. Babasaheb Ambedkar's Social workon on the occasion of republic day January 2024 auspicious hand by Principal Dr. Shivanand Kshirsagr and Vice President of Navgan Shikshan Sanstha Rajuri's Dr. Deepatai Kshirsagar. In this Programme 05 Students and one Faculty Member was Present