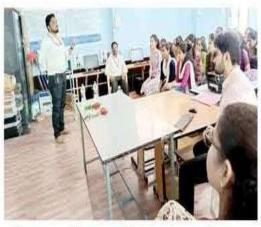

| Name of the event    | Guest Lecture                     |
|----------------------|-----------------------------------|
| Organized by         | Department of Mathematics         |
| Date of event        | 06-10-2023                        |
| President of event   | Dr. S.N. Shinde                   |
| Chief guest of event | Dr. A.R. Gadhe                    |
| Торіс                | Theory and Application of Algebra |
| Number of            | 37                                |
| participants         |                                   |

2) Organization of Guest Lecture :

## **Summary of the Event**

The department of mathematics organized the guest under the guidance of Vice- President of Navgan Education Institute, RajuriDr. Deepa Kshirsagar and Principal of the college Dr. Shivanand Kshirsagar. The guest lecture held on 06-1-2023 and the chief guest of the was Dr. A. R. Gadhe from Department of Mathematics, Arts, Science & Commerce College, Dharur.He guided the students in depth on Theory and Application of Algebra. He convinced the students with examples how the subject of Algebra is important for research in the advanced world of information and technology.Vice-Principal of the college Dr.S. N. Shindewas the chairman of this guest lecture. While expressing his thoughts, he mentioned the importance of mathematics subject and today's lecture topic is very important and appealed to the students to take it. As the chief guest on the platform, Dr. Satish Maulage, P.G. Directorwas present. The program was coordinated by Dr. Gajanan Shrimangale and Dr.Shankar Raut, Head of Mathematics Departmentdid the introduction and thank you speech of the program. The 37 students of the department was attended the program.

Dr. A.R. Gadhe delivered the guest lecture

Dr. A.R. Gadhe delivered the guest lecture

Dr. S.N. Shinde delivered the presidential address

**Paper News** 