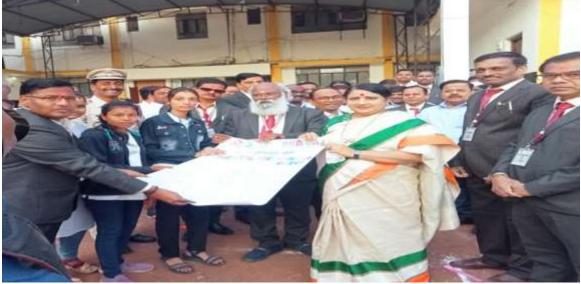

# **Summary of the Event**

Department students Published Wall Paper on the occasion of 26 January 2024, on the topic entitled "Types of Computer Malwares(viruses) that we need to know" by the auspicious hands of Vice president of Institute Hon'ble Dr. Deepa Kshirsagar, Hon'ble Principal Dr. Shivanand Kshirsagar, in the presence of Vice principal Dr. Sanjay Patil, Vice principal Dr. Shivaji Shinde , PG Director Dr. Satish Maulage, Dr. A. R. Shaikh, Mrs. Gaware S. R. and students.