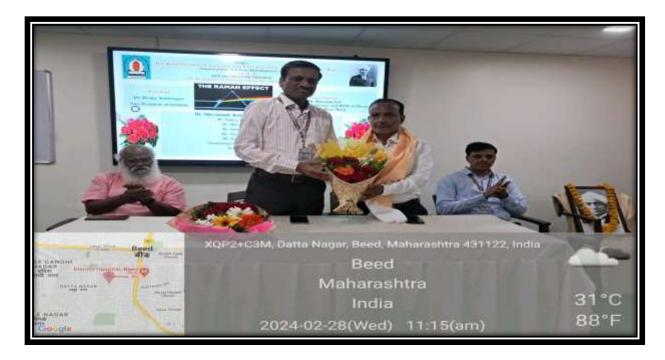

Physics was organized Guest Lecture and Prize Distribution Ceremony on the occasion of National Science Day. Dr. Hussaini S.S., Vice Principal and Prof. In Physics, Milliya College, Beed was the guest speaker and Chief guest of Prize Distribution Ceremony on this Day. He delivers a Lecture as a guest speaker on the topic entitled "Role of Physics for Development in Recent Technologies",

Principal as well as HOD of Physics Hon'ble Principal t, Dr. S.V. Kshirsagar, Vice Principal Dr. Sanjay Patil Devlankar, P.G. Director, Dr. Satish Maulage, vice Principal of Jr. College, Prof. Kakde and Supervisor Prof. Jalinder Kolekar were also present for this event.

For this event college staff, students also involved. For the success of this programme efforts were made by Dr. Pradnya Maheshmalkar.









#### Navgan Shikshan Sanstha Rajuri's

#### Mrs. K. S. K. Alias Kaku Arts, Science & Commerce College, Beed

#### **Dept. of Physics**

#### 2023-2024

| Name of Event          | 'Online National level Physics Quiz Competition 2024',               |
|------------------------|----------------------------------------------------------------------|
| Organised by           | Department of Physics                                                |
| Date and Time of Event | 17 Feb. 2024 (Saturday), during the time of 11.00 am to 12.00 pm     |
|                        | on this link.                                                        |
|                        | https://forms.gle/ArqruZX1sc2mhRYi8                                  |
| Details of Activity    | It is an effective tool f