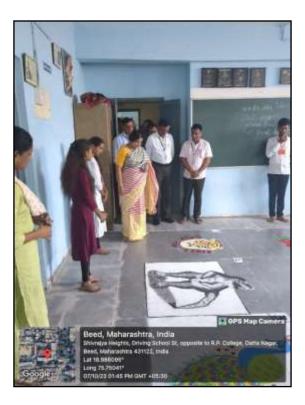

#### Summary of the Event

The Department of Sociology Published Wall Paper on Dr. Babasaheb Ambedkar's Social workon on the occasion of republic day January 2024 auspicious hand by Principal Dr. Shivanand Kshirsagr and Vice President of Navgan Shikshan Sanstha Rajuri's Dr. Deepatai Kshirsagar. In this Programme 05 Students and one Faculty Member was Present