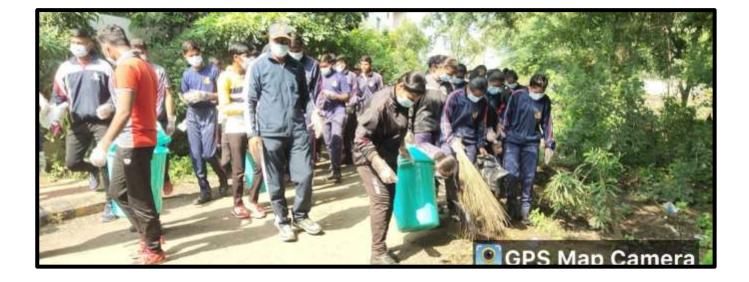

| Name of event           | Delivered Speech on National Integration at Nalwandi in NSS |
|-------------------------|-------------------------------------------------------------|
| Inallie of event        |                                                             |
|                         | Camp.                                                       |
|                         |                                                             |
| Organized/ Sponsored by | Department of Sociology                                     |
|                         |                                                             |
| Date of event           | 14.02.2024                                                  |
|                         |                                                             |
| Location of event       | Nalwandi Tq. & Dist. Beed.                                  |
| Location of event       | Ivalwalidi Tq. & Dist. Deed.                                |
| Number of a set in set  | 22                                                          |
| Number of participant   | 22                                                          |
|                         |                                                             |
| Contact Person Name     | Dr. Rathod B.J.                                             |
|                         |                                                             |
|                         |                                                             |

## **EVENT REPORT NO 3**

Dr. Bhimrao Rathod , Head Department Of Sociology gave a Speech on National Integration in the Nss Camp at Nalwandi. Dr.Rathod Bhimrao said the Students and Villagers that there is a great need of National Integration in India. In India there are people speaking many languages and caste and religions. He said in the speech that the nation is everything. Some time he Say we are nothing but our nation is everything. Respected College principal Dr. Shivanand Kshirsagar, Vice Principal Dr. Sanjay Patil Devlankar, Vice principal Dr. Shivaji Shinde, P.G.director Dr. Satish Maulge, Vice Principal of junior college Dr. Narayan kakade sir, and Supervisor prof. kolekar sir also got guidance from time to time. Dr. khakare P.R. Program Officer of NSS expressed his gratitude to the program. Student and villagers attend the program and added beauty to the Program.