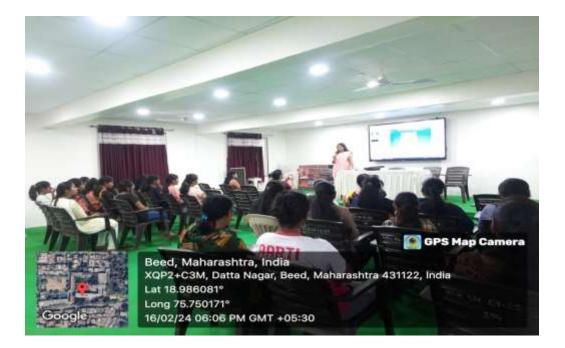

## **EVENT REPORT NO 5**

| Name of event           | Essay Writing Competition  |
|-------------------------|----------------------------|
| Organized/ Sponsored by | Department of Sociology.   |
| Date of event           | 16/02/2024                 |
| Location of event       | Mrs. K.S.K. College, Beed. |
| Number of participant   | 06                         |
| Contact Person Name     | Dr. Rathod B.J.            |
|                         |                            |

On the occasion of birthday of Dr. Bharatbhushan kshirsagar Saheb

(Secretary, Navgan Shikshan Sanstha Rajuri, Navgan Dist. Beed.)

An Essay Writing Competition was organized on topic of National Integration on 16 February-2024 on behalf of the Department of Sociology exactly 10:29 in the morning. Head of the Department Dr. Bhimrao Rathod was presented in the planned Essay Writing Competition.in this Competition number of 06 Students was participated

In this Competition Valuable guidance Received From Respected Principal Dr. Shivanand Kshirsagar, vice Principal Dr. Sanjay Patil Devlankar, Vice principal Dr. Shivaji Shinde , P.G. Director Dr. Satish Maulge Sir, and vice principal of Junior College Dr. Narayan Kakade sir, Supervisor of junior College Prof. Jalindar Kolekar sir.