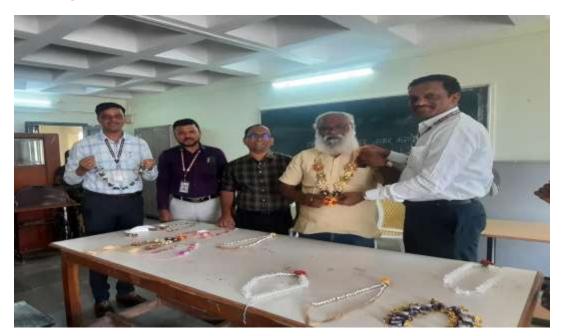

Head

P.G. Dept. of Botany Head Department of Botany, Mrs.K.S.K. College,Beed.

| Name of the event      | District Level Mathematical Knowledge Test |
|------------------------|--------------------------------------------|
| Organized by           | Department of Mathematics                  |
| Date of event          | 16-02-2024                                 |
| Number of participants | 45                                         |

### **District Level Mathematical Knowledge Test:**

## **Summary of the Event**

On the occasion of the birthday of Honorable Dr. Bharatbhushan Kshirsagar, Secretary, Navagan Shikshan Sanstha, Rajuri, department of mathematics, Mrs.K.S.K. College, Beed was organized a district level "Mathematical Knowledge Test" on 16th February 2024 for undergraduate and postgraduate students. In this competition, a total of 45 students from various colleges of the district participated enthusiastically. Honorable Dr. Deepatai Kshirsagar, Vice President, Navagan Shikshan Sanstha, Rajuri, Principal Dr. Shivanand Kshirsagar, Vice Principal Dr. Sanjay Patil, Vice Principal Dr. Shivaji Shinde, P.G. Director Dr. Satish Maulage, Junior College Vice Principal Dr. Narayan Kakade, Supervisor Mr. Jalander Kolekar, Office Superintendent Dr. Vishwambhar Deshmane got guidance of the organization for this competition. To make this competition successful Dr. Shankar Raut, Head of Department of Mathematics , Dr. Gajanan Shrimangale, Mr. Umesh Bobde, Smt. Kashid Madam helped.

Beed, Maharashtra, India XQP2+H3X, Datta Nagar, Beed, Maharashtra 431122, India Lat 18.986173° Long 75.750716° 16/02/24 10:40 AM GMT +05:30

GPS Map Camera

Principal Dr. S. V. Kshirsagar, Vice- Principal Dr. S. S. Patil, Dr. Narayan Kakade, P. G.Director Dr. Satish Maulage, Head Dr. S. R. Raut, Dr. G. W. Shrimangale, Mr. Umesh Bobade, Mrs. Vaishali Kashid at the time of test.