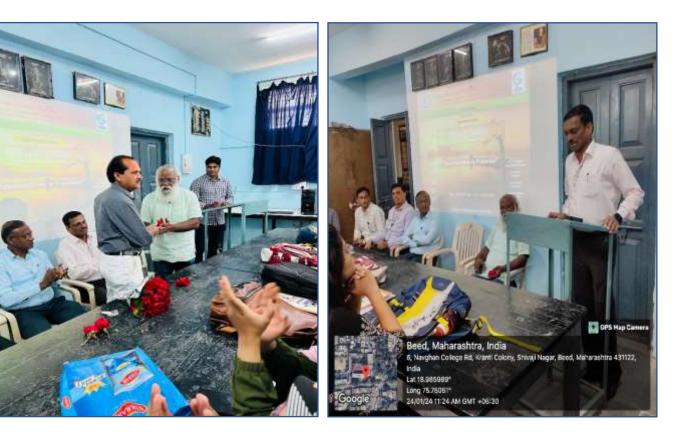

200

Barro

Beed, Maharashtra, India XQP2+H3X, Datta Nagar, Beed, Maharashtra 431122, India Lat 18.986072° Long 75.750468° 16/02/24 10:43 AM GMT +05:30

💽 GPS Map Camera

2017

7

Bern

Beed, Maharashtra, India XQP2+H3X, Datta Nagar, Beed, Maharashtra 431122, India Lat 18.986072° Long 75.750468° 16/02/24 10:44 AM GMT +05:30

3

💽 GPS Map Camera

💽 GPS Map Camera

Beed, Maharashtra, India XQP2+H3X, Datta Nagar, Beed, Maharashtra 431122, India Lat 18.986072° Long 75.750468° 16/02/24 10:45 AM GMT +05:30

Dr. 1612124 (4 2) 21 2121 12 125 23 281 12 125 17534161 2) 21 221 22002 23 28101 (2212 70 30 60 1318 D'OWte 3) attender 2 constantes attender 8460809867 adul. 4) collamone 31 Hon laborat 3145106052 -Acouse 5) श्रीख जातेद लातिम 8378054581 6) मिया शामन काबले 8766821474 Shure. ग)- जोशी शुजाता शन्विन 74-995418 65 - अपूर्वाच 8)- ant after a contrar of 101 26 29742343 from 9) रातावाली अल्खामी विव्रवेखन्न 9309551470 10) आहिरे द्वेता रविंड 7875041783 = -Land 13 दुनहात आमिकार अंग्रेष इपराडापमानु Atien 12) जाहात जागरा झाली Galica 9028739217 Garsh.