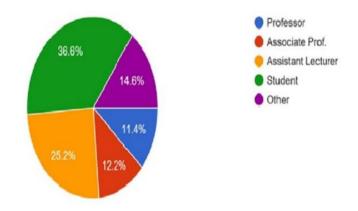

r this event.



# DR.BABASAHEB AMBEDKAR MARATHWADA UNIVERSITY, AURANGABAD & MRS. KESHARBAI SONAJIRAO KSHIRSAGAR ALIAS KAKU ARTS, SCIENCE AND COMMERCE COLLEGE,BEED



ONE DAY VIRTUAL WORKSHOP ON CYBER SECURITY AWARENESS FOR WOMEN

Organized by Internal Complaint Committee, Dr. Babasaheb Ambedkar Marathwada University, Aurangabad & Mrs. Kesharbai Sonajirao Kshirsagar Alias Kaku Arts, Science And Commerce College, Beed.

## <u>Certificate</u>

This is to certify that Mr./Mrs./Dr...... of

workshop on "Cyber Security Awareness For Women" held on 12 May,

2022.



PROF. VEENA R HUMBE PRESIDING OFFICER ICC, DR. B.A.M.U. AURANGABAD.



PROF. MAYA S KHANDAT CHAIRMAN OF ICC, MRS. K.S.K. COLLEGE, BEED.



DR. S V KSHIRSAGAR MRS.K.S.K COLLEGE BEED Incharge-Principal

## Designation:

123 responses







अंतर्गत तक्रार निवारण समिती (विशाखा समिती) ऑनलाइन कार्यशाळा दि. १२/०५/२०२२ सकाळी ११:३० वाजता. Link: <a href="https://drbamu.webex.com/drbamu/j.php?MTID=m30840b39e10d9f8bfa8333ba7bf87c03">https://drbamu.webex.com/drbamu/j.php?MTID=m30840b39e10d9f8bfa8333ba7bf87c03</a>

One Day Online State level Workshop on "Cyber Security Awareness For Women" in Association With ICC, Dr. B.A.M.U. Aurangabad & ICC, Mrs. K.S.K. College Beed.

Date: 12 May 2022

Time:11:30 am

Registration

 $Link: https://docs.google.com/forms/d/e/1FAIpQLSexoapWne9iUSDxk6LseIP2QR\_es2iqrBIPrXZAgzXdqX6Khw/viewform?usp=sf\_link$ 

Join Telegram for details at t.me/womencellksk

Feedback From One Day Online Workshop on "Cyber Security Awareness For Women" in Association With ICC, Dr. B.A.M.U. Aurangabad & ICC, Mrs. K.S.K.