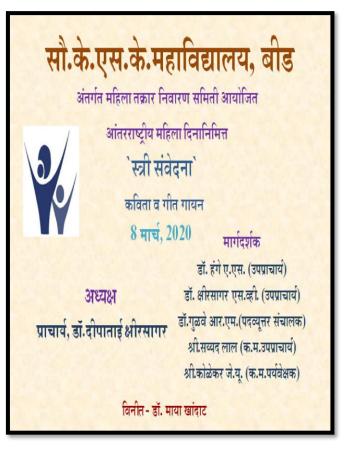

### Action Taken -

1.In the review, The committee has observed that there was no any major complain .

2.On behalf of the committee on 18 Jan.2019 a guest lecture was organized by Mr. Mayur Lomte on the topic of Syber act awareness, in association with police office Beed.