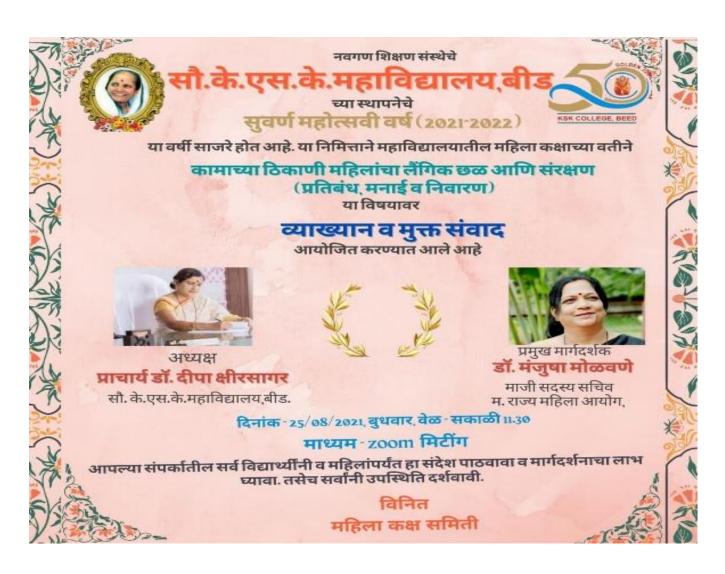

session asking be bold to fight against sexual harassment to girls and women. She further stated that aged women are also shut their mouth and tolerate sexual harassment in society with the fear of society. In her concluding remarks she reviewed various national, international cases of sexual harassment. She has described the severity of the problem.

The Anchor of the program was Dr. Khandat M. S. & vote of thanks was proposed by Smt.Radkar Madam. Altogether 20 beneficiaries were benefitted by the event.

The Lecture was graced by the virtual presence of Vice Principal Dr. Hage A. S. and Dr. Kshirsagar S.V., PG Director Dr. Gulve R.M., Junior College vice Principal Sayad Lal and Junior College Supervisor Kolekar.

Women Cell committee members have taken efforts for organizing the event.











Name of the event : One Day online lecture by Dr. Ruturaj S. Deshpande on the topic Cancer-

threatening disease.

Organized / Sponsored by : Women cell, Mrs. K.S.K. College Beed

Date of event : 28.08.2021 Location of event : Online

President of event : Vice Principal Dr. Shivanand Kshirsagar Chief guest of event : 1) Dr. Ruturaj D. Deshpande, M.D. Medicine

Medical Associate, Cancer Centre, Kokilaben Dhirubhai Ambani Hospital,

Laku Arts, S

Mumbai.

Number of participants : 29

Contact person's Name : Dr. M.S. Khandat

### **Summary of the Event**

District level on line lecture was organized by Women cell of Mrs. K.S.K.College ,Beed on the topic "Cancer-threatening disease" on 28<sup>th</sup> August 2021. President of the event was Hon. Vice Principal Dr. Shivanand Kshirsaga