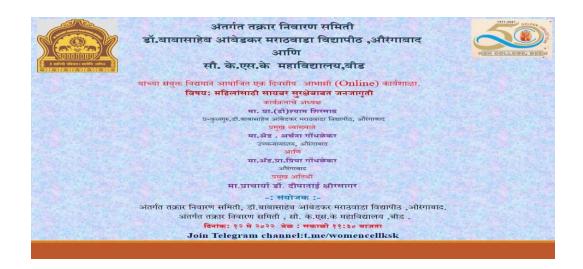

ANTI-RAGGING, DISCIPLINE, GRIEVANCE&REDRESSAL COMMITTEE&WOMEN CELL

6.ANNUAL REPORT OF THE COMMITTEE MAINTAINS THE ACTIVITIES & NUMBERS OF GRIEVANCES REDRESSED TO PROVE TIMELY REDRESSAL OF THE GRIEVANCES.

### ANTI-RAGGING, DISCIPLINE, GRIEVANCES AND REDRESSAL COMMITTEE