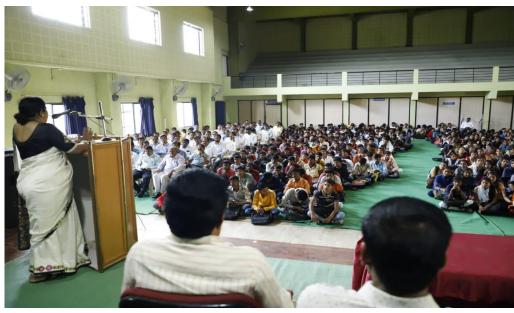

## The following issues were discussed in the given meeting.

- 1. Brief review of committee work up to till date.
- To conduct the speech of Principal Dr.D.B. Kshirsagar on the
   Subject of Ragging for the awareness of college students on 18 July 2018.

### Action Taken -

- 1. In the review, The committee has observed that there was no any major complain of the college students in case of ragging, except one minor complain of Miss. Nagargoje Shivani 12<sup>th</sup> Science student about the Pawar Nitin of 12 Science student. The Principal & chairman of committee taken the following action on 21/07/2018 1.-Written apology. 2.- Strict warning 3.- Given information to the parents.
- 2. Committee organized the speech event on dated 18 July 2018 of Principal Dr.D.B. Kshirsagar on the subject of Ragging.