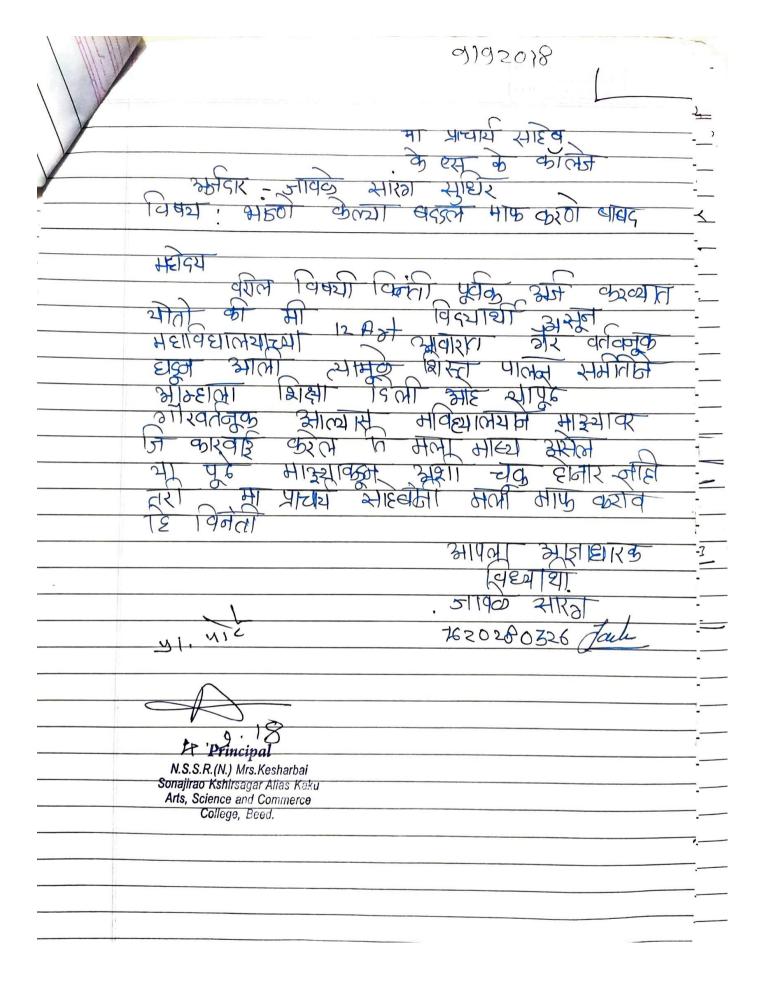

### Action Taken -

- 1. In the review, The committee has observed that there was no any major complain of the college students in case of ragging, except one minor complain of Miss. Nagargoje Shivani 12<sup>th</sup> Science student about the Pawar Nitin of 12 Science student. The Principal & chairman of committee taken the following action on 21/07/2018 1.-Written apology. 2.- Strict warning 3.- Given information to the parents.
- 2. Committee organized the speech event on dated 18 July 2018 of Principal Dr.D.B. Kshirsagar on the subject of Ragging.