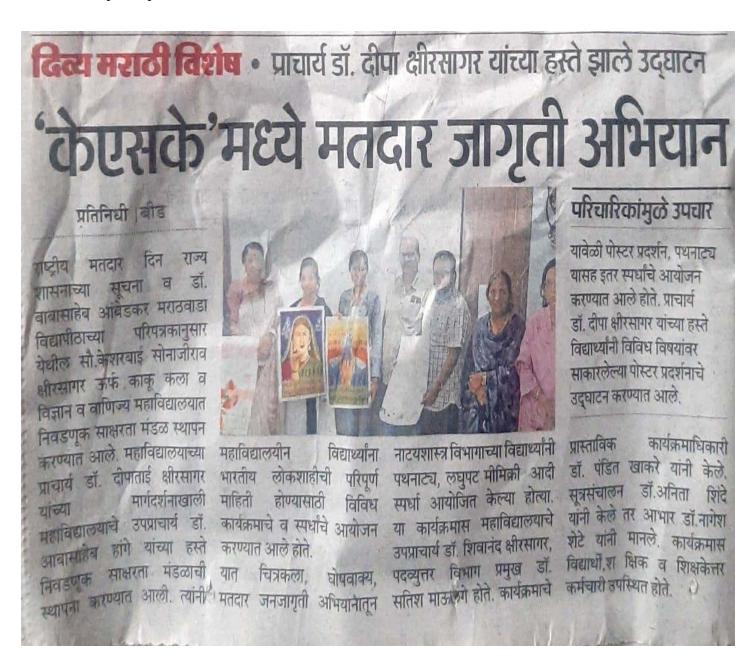

| 3 61 300          |                   |









Name of the event : Drawing Competition on Women Voter awareness in India

Organized / Sponsored by : Women cell NSS and NCC Department

Date of event : 08-01-2022

Location of event : Sports Hall/Auditorium.

President of event : Principal Dr. Deepa Kshirsagar

Chief guest of event : Mrs. Soniya Hange (Mob. 8237885512). Project Coordinator, Ending Child Marriage Project, under Women and Child Development Department, Maharashtra State, UNICEF.

Number of participants : 7









### सौ.के.एस.के महाविदयालय बीड. महिला कक्ष 2021-22

महिला कक्षाच्या वतीने महिला सशक्तीकरणाचा एक भाग म्हणुन स्त्रियांना मतदार नोंदणी आवाहन या विषयावर दिनांक 08 जानेवारी 2022 रोजी सकाळी 10 ते 12 या वेळेत चित्रकला स्पर्धेचे आयोजन केले आहे. त्यातील सहभागी विद्यार्थी विद्यार्थीनी खालील प्रमाणे होते.

| अ.क्र. | संपूर्ण नांव              | वर्ग      | मोबाईल                   | क्रमांक |
|--------|---------------------------|-----------|--------------------------|---------|
| 27     | कोमल अशोकराव वीर          | B.com - I | 9146414991               | द्वितीय |
| 2      | भूषण राजू गायकवाड         | M.com - I | 7276858542               |         |
| 3      | जय अशोक पवार              | XI Sci    | 9075354884               | तृ तीय  |
| 4      | रुपनर प्रतिक्षा नानासाहेब | M.A. II   | 7517