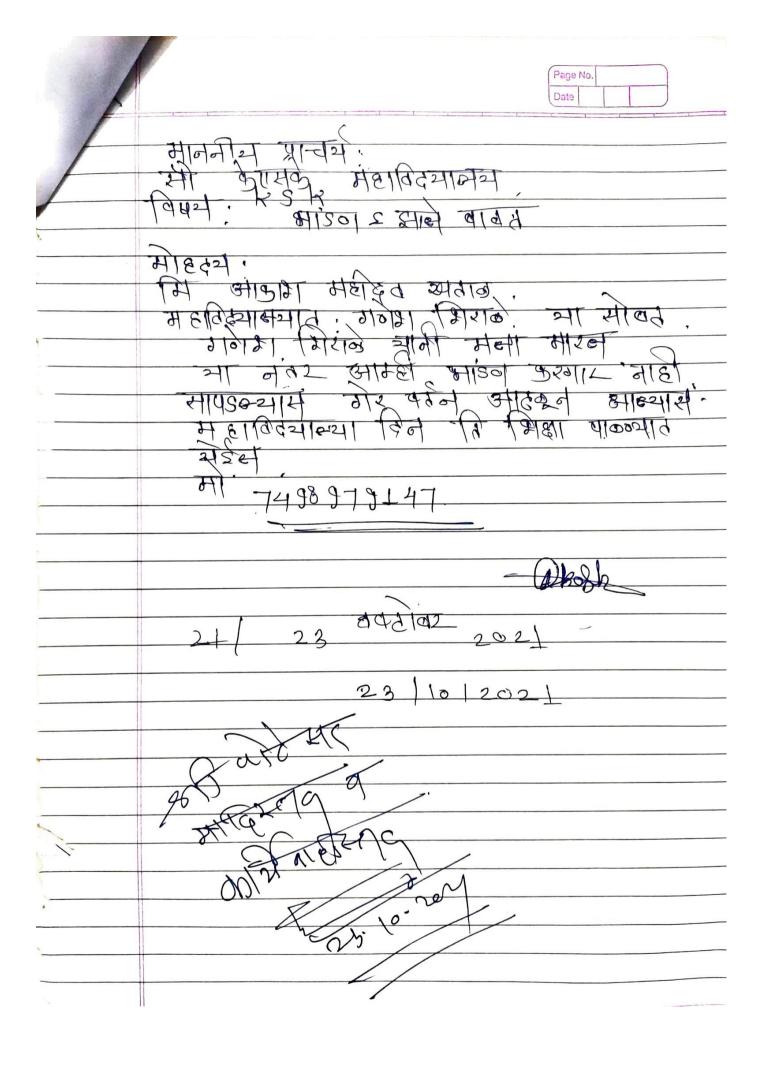

### Minutes - The following issues were discussed in the given meeting.

- 1. Brief review of committee work up to till date.
- 2. Application of girls regarding separate seating for girls in garden.
- 3. Application given by Miss.Kotule Rutuja XI Science Students regarding arrangement of drinking water near ladies room.

### Action Taken -

- 1. The Hon'bal Principal allowed the girls to sit in a seprate garden and asked the Discipline Committee to keep watch.
- 2. Ordered Redrassal committee to arrange drinking water for girls next two days.