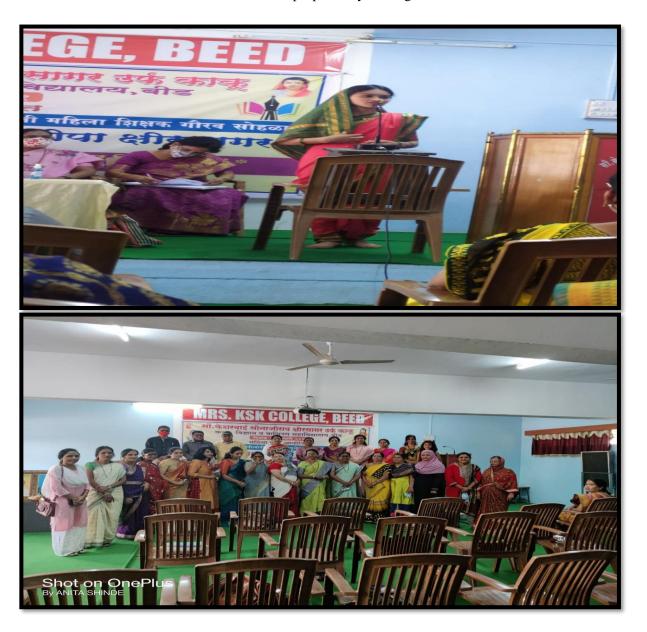

### Action Taken -

1.In the review, The committee has observed that there was no any major complain .

2.On behalf of the committee on 18 Jan.2019 a guest lecture was organized by Mr. Mayur Lomte on the topic of Syber act awareness, in association with police office Beed.