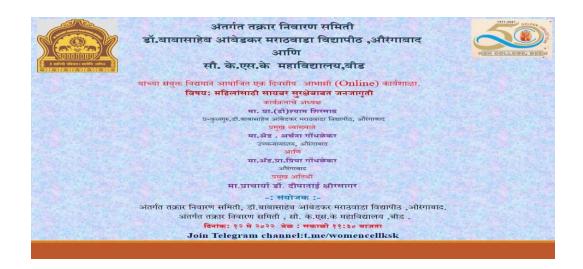

is event.



# DR.BABASAHEB AMBEDKAR MARATHWADA UNIVERSITY, AURANGABAD & MRS. KESHARBAI SONAJIRAO KSHIRSAGAR ALIAS KAKU ARTS, SCIENCE AND COMMERCE COLLEGE,BEED



ONE DAY VIRTUAL WORKSHOP ON CYBER SECURITY AWARENESS FOR WOMEN

Organized by Internal Complaint Committee, Dr. Babasaheb Ambedkar Marathwada University, Aurangabad & Mrs. Kesharbai Sonajirao Kshirsagar Alias Kaku Arts, Science And Commerce College, Beed.

## <u>Certificate</u>

This is to certify that Mr./Mrs./Dr...... of

workshop on "Cyber Security Awareness For Women" held on 12 May,

2022.



PROF. VEENA R HUMBE PRESIDING OFFICER ICC, DR. B.A.M.U. AURANGABAD.



PROF. MAYA S KHANDAT CHAIRMAN OF ICC, MRS. K.S.K. COLLEGE, BEED.



DR. S V KSHIRSAGAR MRS.K.S.K COLLEGE BEED Incharge-Principal

## Designation:

123 responses







अंतर्गत तक्रार निवारण समिती (विशाखा समिती) ऑनलाइन कार्यशाळा दि. १२/०५/२०२२ सकाळी ११:३० वाजता. Link: <a href="https://drbamu.webex.com/drbamu/j.php?MTID=m30840b39e10d9f8bfa8333ba7bf87c03">https://drbamu.webex.com/drbamu/j.php?MTID=m30840b39e10d9f8bfa8333ba7bf87c03</a>

One Day Online State level Workshop on "Cyber Security Awareness For Women" in Association With ICC, Dr. B.A.M.U. Aurangabad & ICC, Mrs. K.S.K. College Beed.

Date: 12 May 2022

Time:11:30 am

Registration

 $Link: https://docs.google.com/forms/d/e/1FAIpQLSexoapWne9iUSDxk6LseIP2QR\_es2iqrBIPrXZAgzXdqX6Khw/viewform?usp=sf\_link$ 

Join Telegram for details at t.me/womencellksk

Feedback From One Day Online Workshop on "Cyber Security Awareness For Women" in Association With ICC, Dr. B.A.M.U. Aurangabad & ICC, Mrs. K.S.K. Col