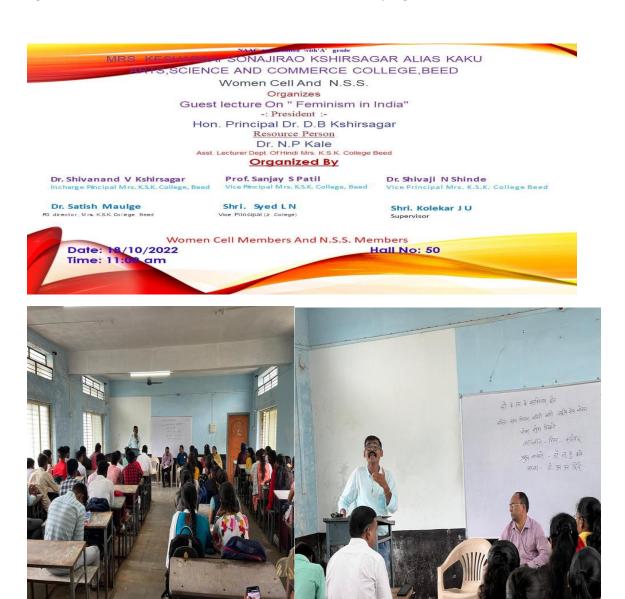

eviewed the literature of Amruta Preetham, Arundhati Roy, Meera Nair, Mahashweta Devi, Manju Kapoor and so on. He further added that understanding feminism is as simple as equality of man and woman without anybody's dominance. He also insisted that man and woman should have equal rights, equal power and equal status in day to day life which is an essential aspect of healthy society leading nation towards progress.

An anchor of the event was Dr. Anita Shinde. Women Cell Chairman Prof. Maya Khandat and committee members and NSS Chairman Dr. Pandit Khakare and committee members have taken efforts for the success of the programme.

Total 57 students were benefitted from the session, among them 24 were girl students and remaining 29were male students. Ten staff members attended the programme







# एक दिवशीय राष्ट्रीय परिषदेचे उद्घाटन संपन्न

बीड, दि.१३ (प्रतिनिधी):-राजकारण,शिक्षण आणि आर्थिक व्यवहारात महिलांचा सहभाग आवश्यक असून महिलांमध्ये व्यवस्थापकीय कौशल्य असल्यामुळे कुटुंबातील आर्थिक व्यवहार त्यांच्याकडे असल्यास योग्यरितीने व्यवस्थापन होईल महिलांचे शिक्षण म्हणजे संपूर्ण

यावेळी केला.महिलांना त्यांच्या होते.यावेळी परिषदेत सादर होते.



अधिकार असला पाहिजे.त्याकरित केसोना या विशेषांकाचे यावेळी कुटूंबाचा फायदा असतो असे मत असलेल्या क्षेत्रातील कार्यात अनेक विमोचन करण्यात आले. या सौ.के.एस.के.महाविद्यालयातील समस्यांना त्यांना सामोरे जावे परिषदेमध्ये तज्ञ भारतातील गृहशास्त्र विभाग आणि समाजशास्त्र लागते. त्यांच्या अधिकाराचा वापर स्त्रीयांचा दर्जा या विषयावरती विभाग यांच्या संयुक्त विद्यमाने त्यांना अनेकवेळा केला जाऊ सखोल मत मांडणार आहेत. भारतातील महिलांचा दर्जा या दिला जात नाही. न