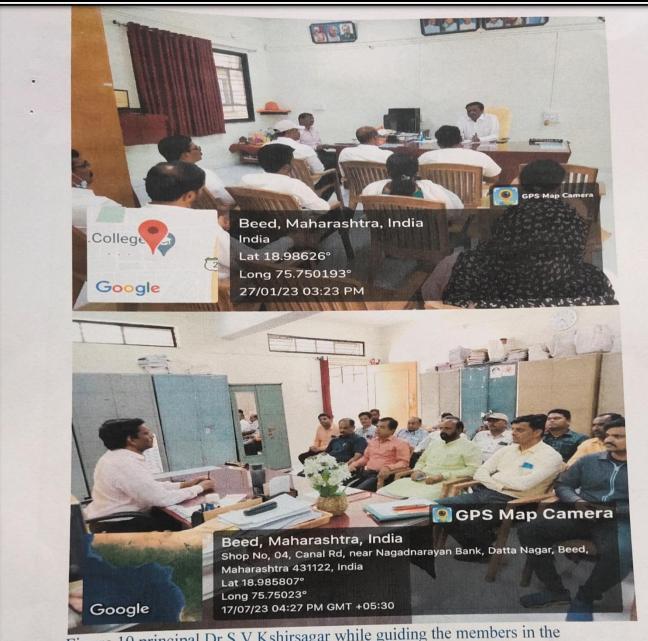

## PHOTOGRAPHS OF FACILITY AVAILABLE IN COLLEGE CAMPUS FOR ZERO TOLERANCE

Figure 1PRINCIPAL DR.S.V. KSHIRSAGAR WHILE GUIDING THE MEETING OF THE ANTI-RAGGING, DISCIPLINE,

GRIEVANCE AND REDRESSAL COMMITTEE

Figure 24 RAGGING AWARENESS FLEXS ARE DISPLAYED IN THE COLLEGE CAMPUS.

Figure 25 RAGGING AWARENESS FLEXS ARE DISPLAYED IN THE COLLEGE CAMPUS.

Figure 26 SOLAR LAMPS ARE AVAILABLE IN COLLEGE CAMPUS.

Figure 19 principal Dr.S.V.Kshirsagar while guiding the members in the disciplinary committee meeting.