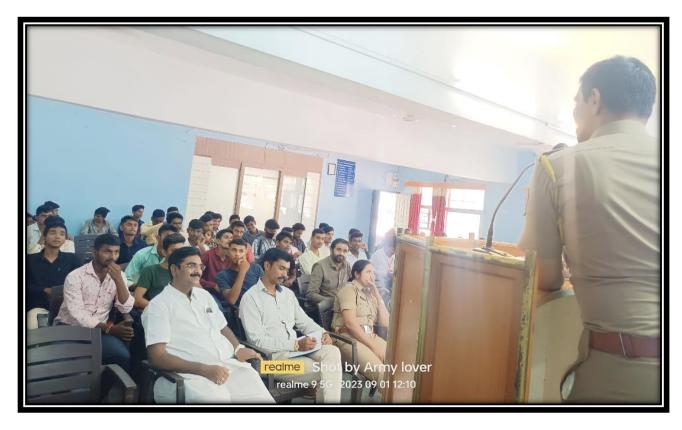

अशा कार्यक्रमामुळे विद्यार्थ्यांचा बौध्टीक व व्यक्तीमत्वचा विकास होतो. या कार्यक्रमासाठी रॅगिंग समिती प्रमुख डॉ.बी.टी.पोटे, डॉ. पंडित खाकरे, प्रा.भगत, प्रा.ठोकळ, प्रा.वसंत वंजारे, प्रा.एस.डी.पाटील, डॉ.विनायक चौधरी, डॉ.सधाकर गृहे, कार्यालयीन अधिक्षक डॉ.विश्वांभर देशमाने, महाविद्यालयातील सर्व प्राध्यापक व शिक्षकेत्तर कर्मचारी हे उपस्थित होते.

#### ANTIRAGGING COMMITTEE:GUEST LECTURE:01SEPT 2023

On 1st September 2023.A guest lecture was organized on 'CYBER CRIME AND MODERN TECHNOLOGY' in collaboration with Mrs.K.S.K.College Beed, Rotary Club Beed and Anti Ragging Committee. Mr.Kadam (PSI) & Mr.Jadhav were the chief guests of this event. He guided the students in detail about cybercrime and related laws and technologies used for it. A total of 50 students participated in this program.







|                                                   | सो: के. एसः केट महाविद्यालम् बीडः<br>रेशिंगप्रतिबंधकसमिती मांच्या<br>क्राईम व अधिनक तंत्रज्ञानः भा<br>दि १८। १९। २०२३ रीजी आयोजन<br>विद्यार्थी उपस्थित सेते.                                                                                                                     | संभूवत वि