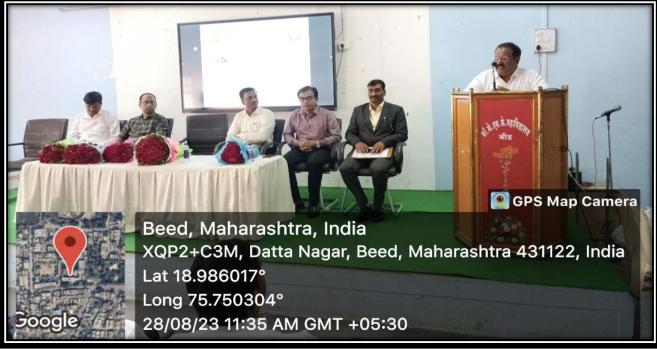

Figure 24 RAGGING AWARENESS FLEXS ARE DISPLAYED IN THE COLLEGE CAMPUS.

Figure 25 RAGGING AWARENESS FLEXS ARE DISPLAYED IN THE COLLEGE CAMPUS.

Figure 26 SOLAR LAMPS ARE AVAILABLE IN COLLEGE CAMPUS.

Figure 19 principal Dr.S.V.Kshirsagar while guiding the members in the disciplinary committee meeting.

IQAC Coordinator

Internal Quality Assurance Cell Mrs. K.S.K. College, Beed, (M.S.)

Prinsipal

Principal

N.S.S.R.(N.) Mrs.Kesharbai Sonajirao Kshirsagar Alias Kaku Arts, Science and Commerce College, Baed.