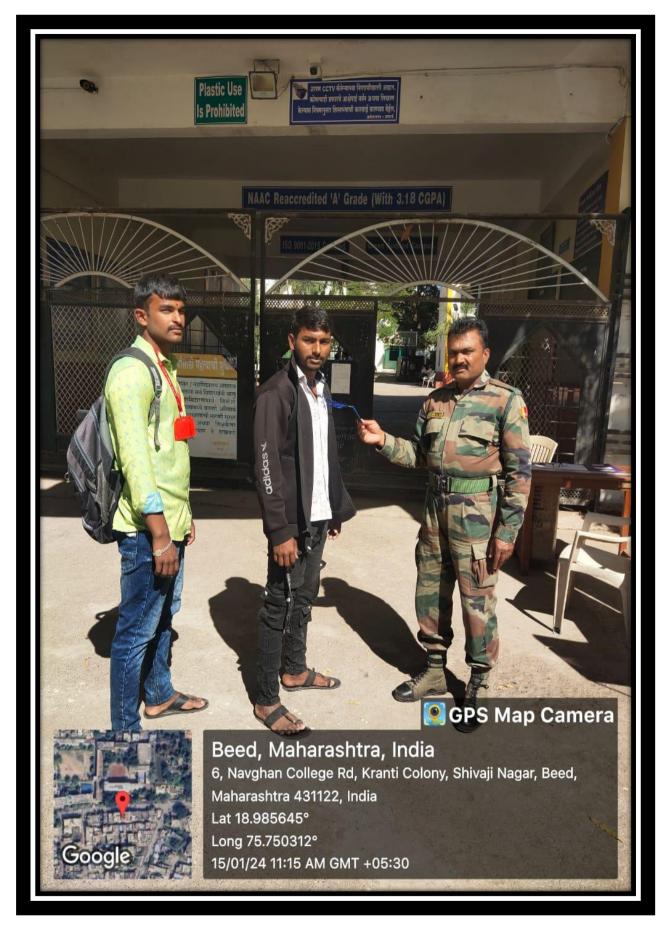

## PHOTOGRAPHS OF FACILITY AVAILABLE IN COLLEGE CAMPUS FOR ZERO TOLERANCE

Figure 1PRINCIPAL DR.S.V. KSHIRSAGAR WHILE GUIDING THE MEETING OF THE ANTI-RAGGING, DISCIPLINE,

GRIEVANCE AND REDRESSAL COMMITTEE