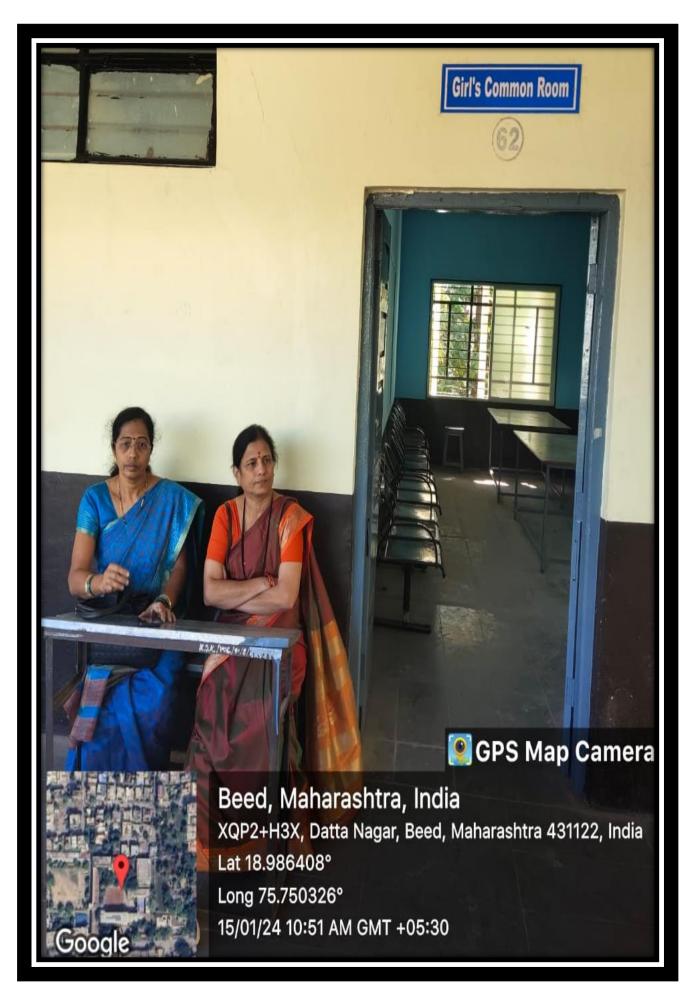

Figure 9A SEPRATE WOMENS ROOM & A WOMENS DISCIPLINARY SQUAD HAVE BEEN ESTABLISHED IN THE COLLEGE FOR THE SAFETY OF THE GIRLSSTUDENTS.

Figure 10 THE COLLEGE HAS THE FACILITY OF SEPARATE READING ROOM FOR GIRLS.