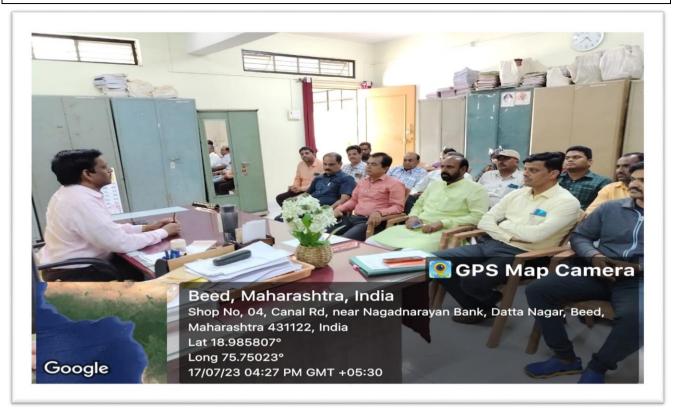

## PHOTOGRAPHS OF FACILITY AVAILABLE IN COLLEGE CAMPUS FOR ZERO TOLERANCE

Figure 1PRINCIPAL DR.S.V. KSHIRSAGAR WHILE GUIDING THE MEETING OF THE ANTI-RAGGING, DISCIPLINE,

GRIEVANCE AND REDRESSAL COMMITTEE