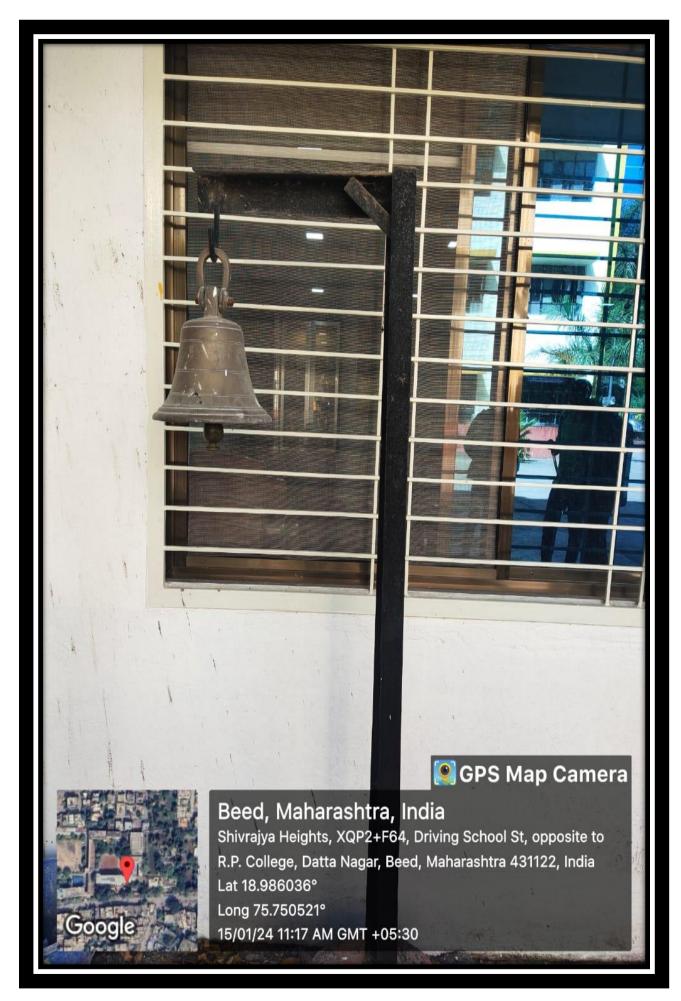

Figure 21THE COLLEGE HAS A SEPARATE WINDOW FACILITY FOR STUDENTS IN THE OFFICE.

Figure 22 MANUAL WARNING BELL IS AVAILABLE FOR THE SECURITY REASON

Figure 23 ELECTRICAL WARNING BELL IS AVAILABLE FOR SECURITY REASON