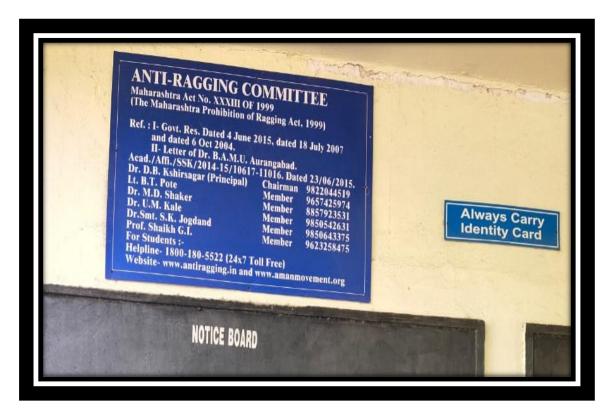

Figure 6 CCTV CAMERA FACILITY IS AVAILABLE IN THE COLLEGE

Figure 7 BOARD OF ANTI-RAGGING COMMITTEE MEMBERS IS DISPLAYED FOR STUDENTS.

Figure 8 IMPORTANT PHONE NUMBER/HELPLINE BOARD IS DISPLAYED FOR STUDENTS.