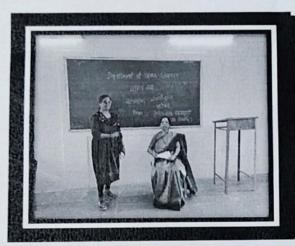

Subject: Invitation as a resource person

Respected Madam,

With reference to above Subject Women cell of our College is inviting you

as a resource person to deliver a guest lecture on topic "Awareness about Sexual Crisis" on dated

11.01.2024 at 11.00 a.m.

Principal

#### Event Report No. 7

Name of the event : Guest lecture on topic "Sexual crisis awareness".

Organized / sponsored by: Women cell Mrs. K.S.K. College Beed

Resource Person: Ms. Shanta Khandekar, Sakhi Kendra, District Hospital, Beed

Date of event: 11.01.2024

Location of event: Hall number 25

President of the Event: Dr. Khandat M.S. Number of Participants: 22 (8 13+14 6) Contact person's Name: Dr. Maya Khandat

#### Summary of the event

Guest lecture was organised on dated 11s January 2024 on the topic "Sexual crisis awareness". Resource Person of the event was Ms. Shanta Khandekar, Sakhi Kendra, Beed. Introductory speech was delivered by Dr. Khandat M.S. Resource Person Smt. Kandekar has spoke about meaning of sexual crisis, family violence, sexual harassment of girls and women in detail. She further informed the audience about the facilities available by Sakhi Kendra, District Hospital, Beed to such victims. The centre is affiliated to Maharashtra Stateand Department of Women and Child Development, Central Government of India.