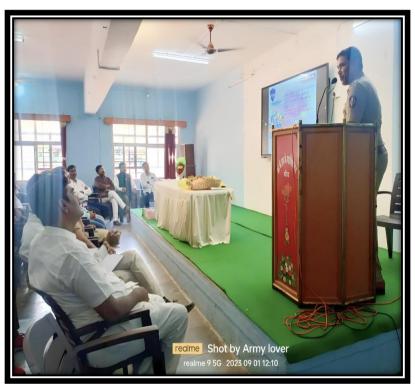

## PHOTOGRAPHS OF FACILITY AVAILABLE IN COLLEGE CAMPUS FOR ZERO TOLERANCE

Figure 1PRINCIPAL DR.S.V. KSHIRSAGAR WHILE GUIDING THE MEETING OF THE ANTI-RAGGING, DISCIPLINE,

GRIEVANCE AND REDRESSAL COMMITTEE