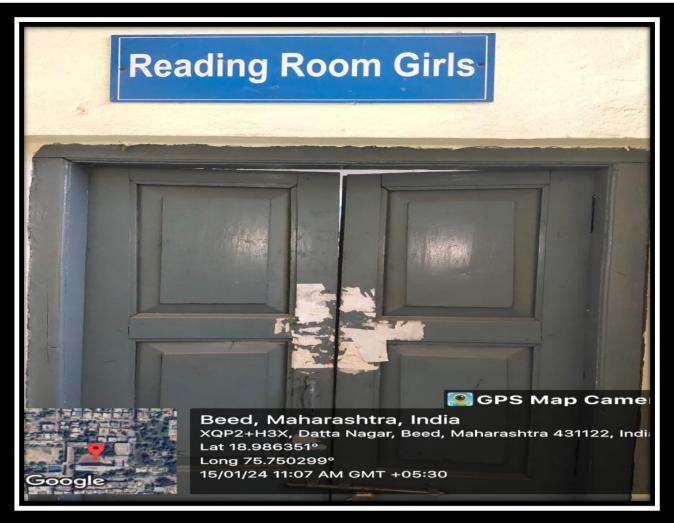

Figure 9A SEPRATE WOMENS ROOM & A WOMENS DISCIPLINARY SQUAD HAVE BEEN ESTABLISHED IN THE COLLEGE FOR THE SAFETY OF THE GIRLSSTUDENTS.

Figure 10 THE COLLEGE HAS THE FACILITY OF SEPARATE READING ROOM FOR GIRLS.