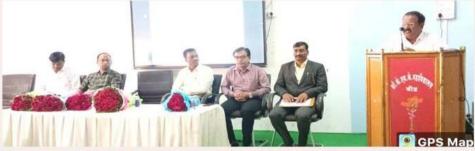

## PHOTOGRAPHS OF FACILITY AVAILABLE IN COLLEGE CAMPUS FOR ZERO TOLERANCE

Figure 1PRINCIPAL DR.S.V. KSHIRSAGAR WHILE GUIDING THE MEETING OF THE ANTI-RAGGING, DISCIPLINE,

GRIEVANCE AND REDRESSAL COMMITTEE