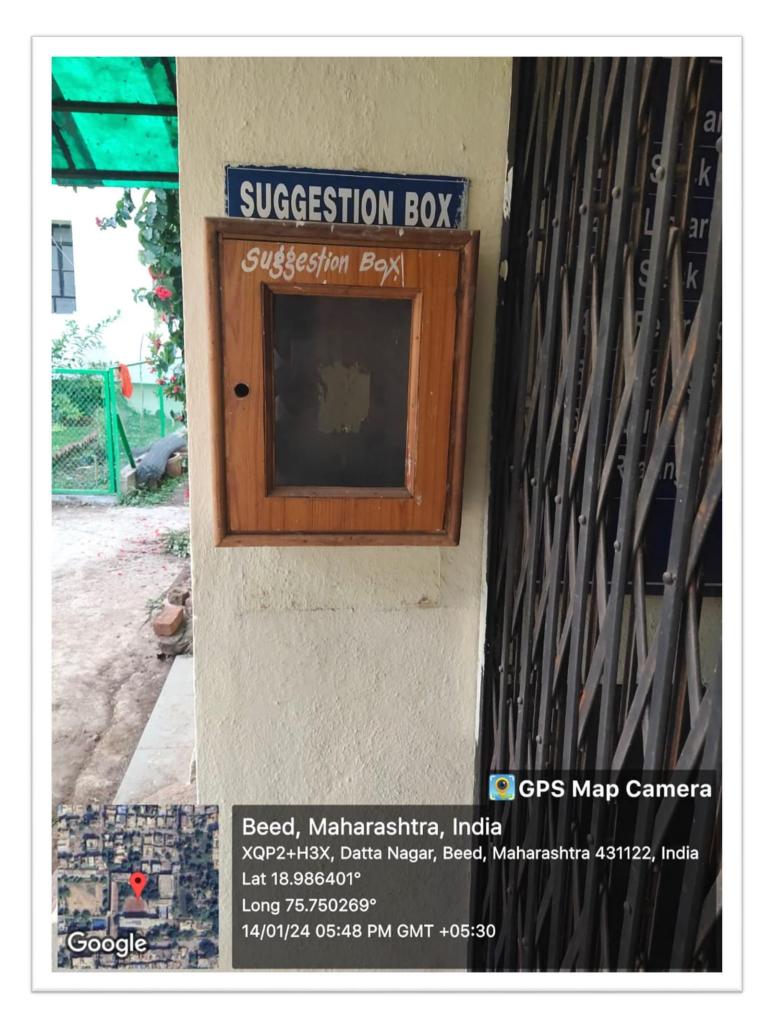

Figure 17COMPLAINT BOX AT GIRLS HOSTEL

Figure 18 THE COLLEGE HAS FACILITY OF COMPLAINT BOX WHICH IS TRANSPARENT.

Figure 19 COMPLAINT BOX IS AVAILABLE AT LIBRARY

Figure 20 RAGGING AWARENESS BOARDS ARE DISPLAYED IN THE COLLEGE CAMPUS.