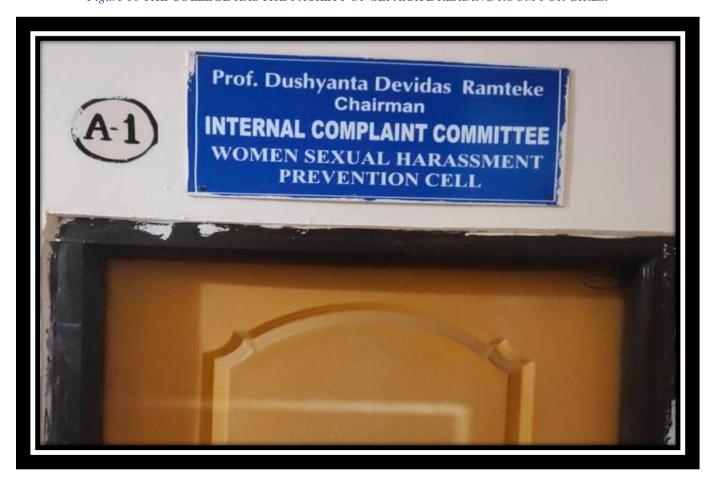

Figure 11AN INTERNAL COMPLAINT COMMITTEE HAS BEEN ESTABLISHED FOR GIRLS AND WOMEN STAFF IN THE COLLEGE.

Figure 12 THE COLLEGE HAS THE FACILITY OF SEPRATE READING ROOM FOR BOYS

Figure 13 CCTV CAMERAS FACILITY IS AVAILABLE IN THE COLLEGE CAMPUS FOR DISCIPLINARY PURPOSE