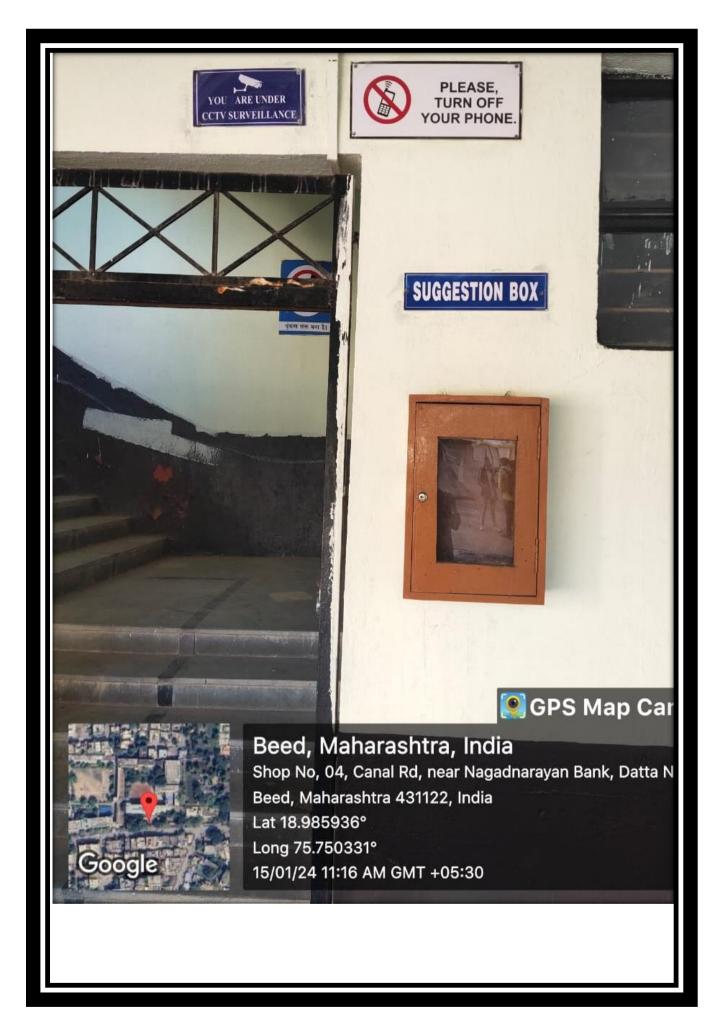

Figure 14 A SEPARATE SEATING ARRAGEMENT HAS BEEN MADE FOR GIRLS IN THE CANTEEN.

Figure 15 A SEPARATE SEATING ARRANGEMENT HAS BEEN MADE FOR BOYS IN THE CANTEEN.

Figure 16 COMPLAINT BOX AT INFRONT OF PRINCIPAL CABIN

Figure 17COMPLAINT BOX AT GIRLS HOSTEL

Figure 18 THE COLLEGE HAS FACILITY OF COMPLAINT BOX WHICH IS TRANSPARENT.

Figure 19 COMPLAINT BOX IS AVAILABLE AT LIBRARY

Figure 20 RAGGING AWARENESS BOARDS ARE DISPLAYED IN THE COLLEGE CAMPUS.