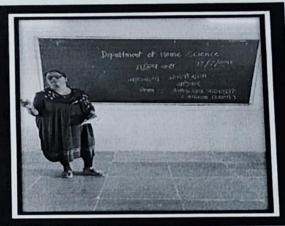

#### Event Report No. 7

Name of the event : Guest lecture on topic "Sexual crisis awareness".

Organized / sponsored by: Women cell Mrs. K.S.K. College Beed

Resource Person: Ms. Shanta Khandekar, Sakhi Kendra, District Hospital, Beed

Date of event: 11.01.2024

Location of event: Hall number 25

President of the Event: Dr. Khandat M.S. Number of Participants: 22 (8 13+14 6) Contact person's Name: Dr. Maya Khandat

#### Summary of the event

Guest lecture was organised on dated 11s January 2024 on the topic "Sexual crisis awareness". Resource Person of the event was Ms. Shanta Khandekar, Sakhi Kendra, Beed. Introductory speech was delivered by Dr. Khandat M.S. Resource Person Smt. Kandekar has spoke about meaning of sexual crisis, family violence, sexual harassment of girls and women in detail. She further informed the audience about the facilities available by Sakhi Kendra, District Hospital, Beed to such victims. The centre is affiliated to Maharashtra Stateand Department of Women and Child Development, Central Government of India.