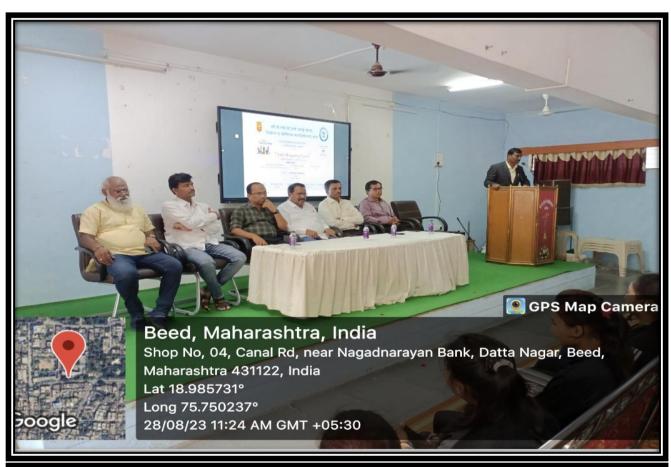

## PHOTOGRAPHS OF FACILITY AVAILABLE IN COLLEGE CAMPUS FOR ZERO TOLERANCE

Figure 1PRINCIPAL DR.S.V. KSHIRSAGAR WHILE GUIDING THE MEETING OF THE ANTI-RAGGING, DISCIPLINE,

GRIEVANCE AND REDRESSAL COMMITTEE