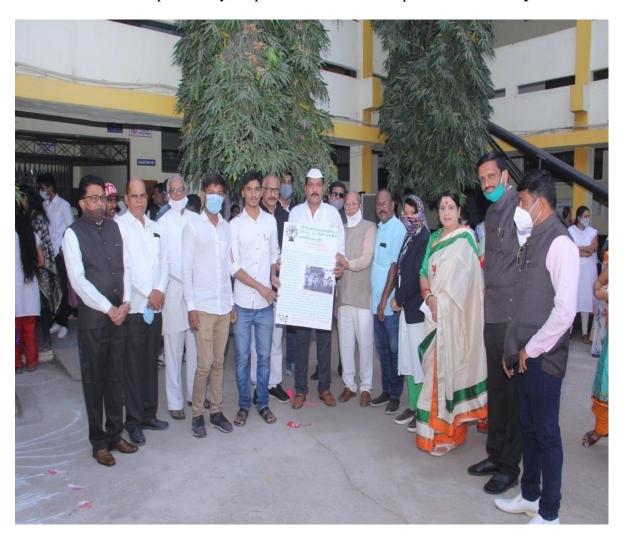

# Department of Dramatics ACADEMIC YEAR 2018-2019

❖ Drama department and **Akil Bharatiya Marathi Natya Prishad Branch, Beed** Jointly Organised Drama summer camp for children every year this year it was conducted successfully from 30 April to 5 May 2018. 35 students are participated seems 15th years running.

On 15 August 2018 **Clean India Mission** and **Social reconciliation** topics related Road show were organized 15 students participated in this Activity.

Drama department and **Akil Bharatiya Marathi Natya Prishad Branch, Beed** Joint decided to organize drama, Dance ,Music, Arts etc activateson 11<sup>th</sup> of every month.