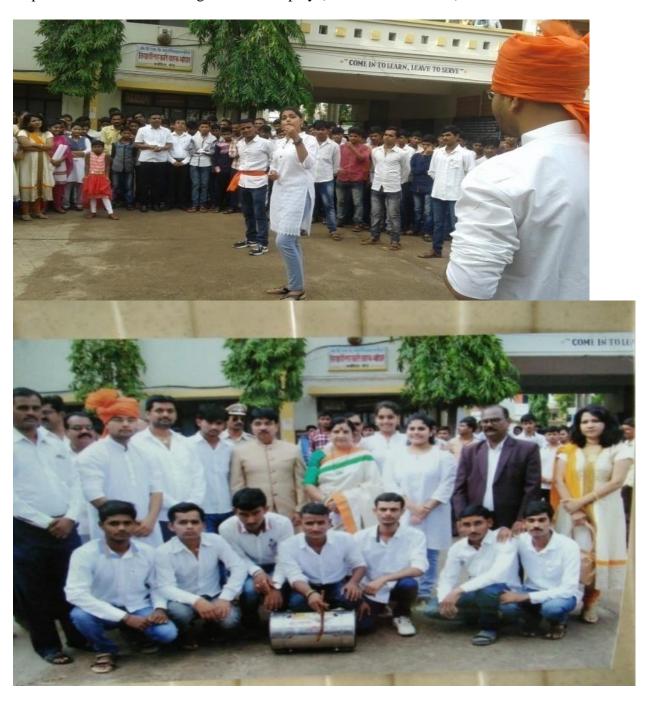

On 15 August 2018 **Clean India Mission** and **Social reconciliation** topics related Road show were organized 15 students participated in this Activity.

Drama department and **Akil Bharatiya Marathi Natya Prishad Branch, Beed** Joint decided to organize drama, Dance ,Music, Arts etc activateson 11<sup>th</sup> of every month.

Under clean india mission, Beed Municipal council through Across the town stree paly on Awarness regarding hygiene wrer organized like at central bus stand, Dr. Babasaheb Ambedkar Putual, Barshi Naka, Shivaji Couke, Civil Hospital etc locations are included.