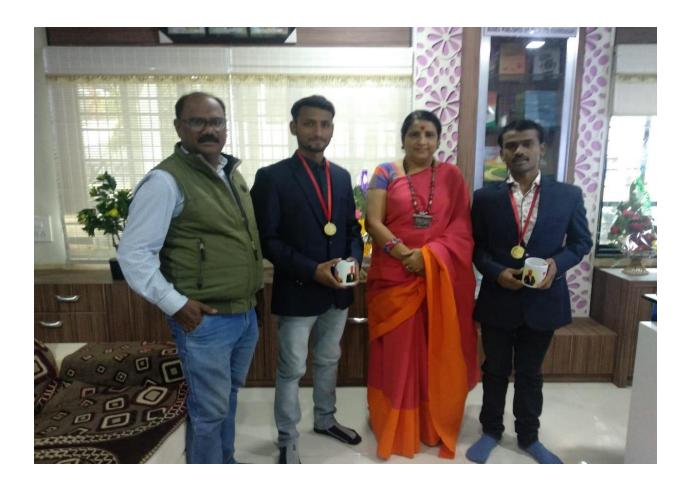

❖ Ranganath Adagale and Santosh Paithane two students from Drama department participated in Inter – University youth festival they were elected in the group of Dr.Babasaheb Ambedkar University for this youth festival.

On 7<sup>th</sup> and 19<sup>th</sup> Dec.2018 inter university indradhanushya youth festival 2018 was organized at Open University in Nashik, Director in this festival Rangnath Adagale and Santosh Paithane were elected in University group also Savitribai Phule university conducted west zone Inter University Youth festival in that Marathi Drama 'Hatrik' award Ist prize, Rangnath Adagale & Santosh Paithane were part of it .