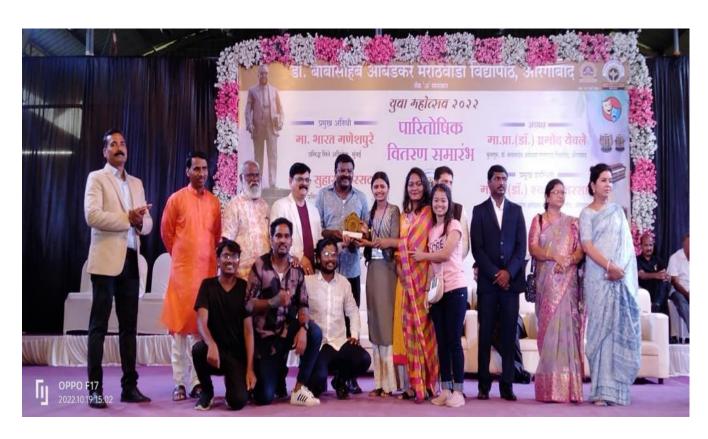

| 01      | Hanuman Bochare     | B. A. I Year)  | MrudungWadan (Got  |
|         |                     |                | Third Prize)       |
| 02      | Vijay Korde         | B. A. II Year  |                    |
| 03      | Vishnu Rathod       | M. A. I Year   |                    |
| 04      | KishorGaikwad       | B. A. III Year | KawaliGayan,       |
| 05      | ShreyaSarkate       | B. A. III Year | Powada,            |
| 06      | PunamDhutadmal      | B. Sc. II Year | AmbedkariJalsa and |
| 07      | Shubhangi More      | M. A. II Year  | Lokgeet.           |
| 08      | ShiddheshwariKokate | M. A. I Year   | Classical Vocal    |
| 09      | ShreyaSarkate       | B. A. III Year | Western Solo       |
| 10      | TanishkaGadage      | B. A. I Year   | SugamGayan         |









Name of the event : Participation in Bhimgeet Gayan Competition

Organized / Sponsored by : Dept of Music Date of event : 12 Jan 2023

Location of event : Music Department

Number of participants : 04

Contact person's Name : Dr. S. M. Joshi

# **Summary of the Event**

The students of music departments have been participated in Bhimgeet Gayan Competition organized by Dr. Babasaheb Ambedkar Marathwada University, Aurangabad on the occasion of University Namvistar Din and **got second prize**.



|          | भीमगीत गायन स्पद्यी.                                       | 12 जाने.                                    | 2023                                     |
|----------|------------------------------------------------------------|---------------------------------------------|---------------