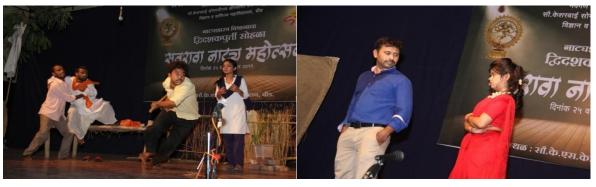

# Department of Dramatics ACADEMIC YEAR 2018-2019

❖ Drama department and **Akil Bharatiya Marathi Natya Prishad Branch, Beed** Jointly Organised Drama summer camp for children every year this year it was conducted successfully from 30 April to 5 May 2018. 35 students are participated seems 15th years running.

#### UNTER THIS;

- ❖ September 11, Prof. Vijaykumar Rakh written and Director 'ANNACHI SAVTCHI ICHA' was performed along with this some reknown singers from Beed organized Musical program Nearly 40 Artists were included in this .
- ❖ October 11, <u>Musical Drama</u> Program was new in this program Shri. Sulkhe performed <u>Many</u> <u>musical drama</u>.
- Nov.11, Poetry recitation was organized on the Topic 'Aai' [Mom] 20 womens cross the town participated.
- ❖ Dec 11, Prof. VIjaykumar Rakh written & Directed 'Katlyachi Saksha' Drama first act was performed.