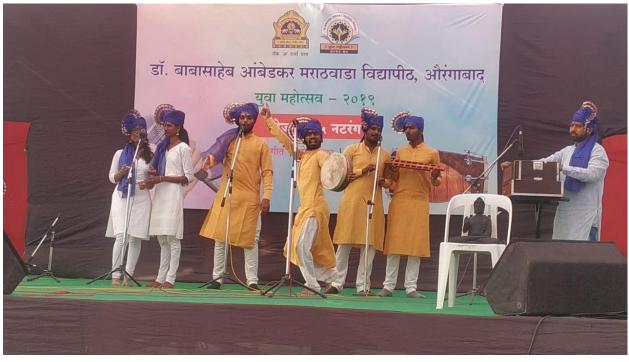

sity Aurangabad 2019. Students got participated at various events. Student performing Haemonuim Solo,mrudung solo,classical vocal.quawwali,western solo,western group,indian group song,sugam sanget,folk song,Ambedkari jalsa





युवक महोत्सवात आंबेडकरी जलसा सादर करताना विद्यार्थी.

## फुले-शाहू-आंबेडकरी विचारांचा जलसा

युवक महोत्सवात शनिवारी महात्मा फुले, शाहू महाराज आणि डॉ. बाबासाहेब आंबेडकर यांच्या विचारांच्या जलशाला सकाळी दहापासून सुरवात झाली. यावेळी शहरातील जलसाप्रेमींनी एकच गर्दी केली होती. स्पर्धक शाहिरांनी महापुरुषांच्या जीवनावर प्रकाश टाकणारे सादरीकरण केले. डॉ. बाबासाहेब आंबेडकर मराठवाडा विद्यापीठाच्या संघाने धूम धूम धडका पडला ठेका, टिपरू नगाऱ्यावर पाहा, मारितो हाका सकल लोका, गाफील बनू नका, हुशार राहा या बहारदार जलशाचे सादरीकरण केले, तर शिक्षणाचे महत्त्व सांगणारा जलसा सादर केला.





## केंद्रिय खुवक महीं २१ ते ४४ नोव्हें , २०१८ ,

|     |                       |             | Gover Shirele  |
|-----|-----------------------|-------------|----------------|
| 9)  | पवन चिंदे             | B.A III'd   |                |
| 4)  | विश्विल अल्ला         | M·AIS+      | Vijay          |
| 9   | जिल्हा कार्य          | B.A IInd    | Chadrashelshar |
| 8)  | चंद्रवीखार जाड नेजंगी | BM· A ISH   | Chadrasher     |
| 3)  | सीश्रम हाजाकवार       | M.A IInd    | · Sauler       |
| 3/  | वितिन प्रकाल          | M. A. IInd  | NITIN          |
| U)  | श्रेया व्यरकटे        |             | Source -       |
| C)  | सारीका श्रीवके        | B. A. III   | Bren -         |
|     | प्रानिका वाधमारे      | M.A.III     | PERKE          |
|     | प्रतिक्षा कर्युके     | B.A. III    | Duch