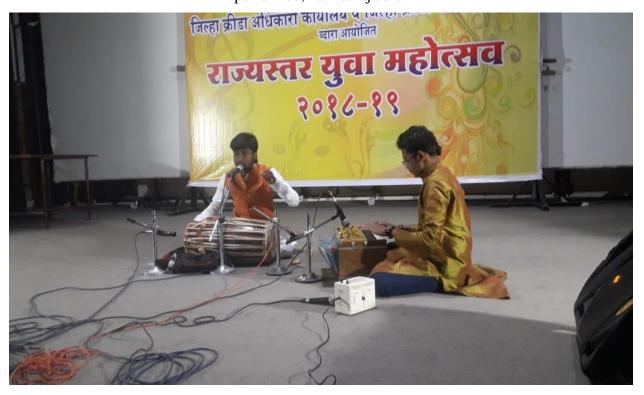

Event Report
District Level Youth Festival Name of the event

District Sport Office Organized / Sponsored by

Date of event : 28 November 2018

Location of event : District Sport Office, Beed

Number of participants : 10

#### **Summary of the Event**

District level Youth Festival was conducted at District Sport Office Beed. Students of our college prformed various art forms like Tabala, Harmonium, Pakhawaj etc and won prize at Pakhawaj solo and Group song.