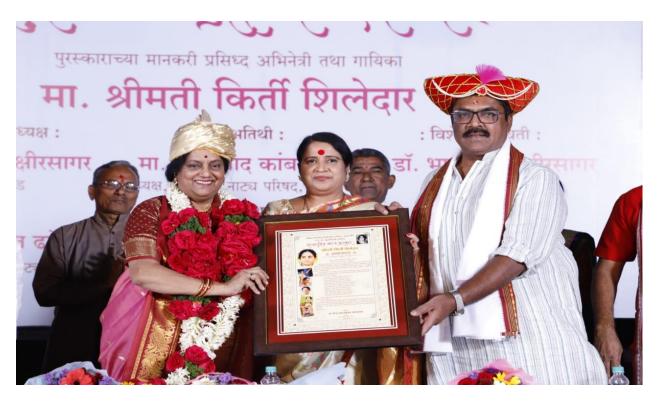

In the name of cate Dr.Suhasine Irlekar founder of Beed Branch every year. Dr. Suhasine irlekar Natya Puraskar is given pass years. this award is given to Waman Kendre, Rohini Hattangadi, Sachin Khedkar, Makarand Anaspure and this year it has been given to reknown singer and Actor .Mrs. Kirti Shiledar on 24<sup>th</sup> Jan.2019. Certificate, Memento, Ten thousand rupees is the directore of this award. All the preparations of this award ceremony was done by Drama department...