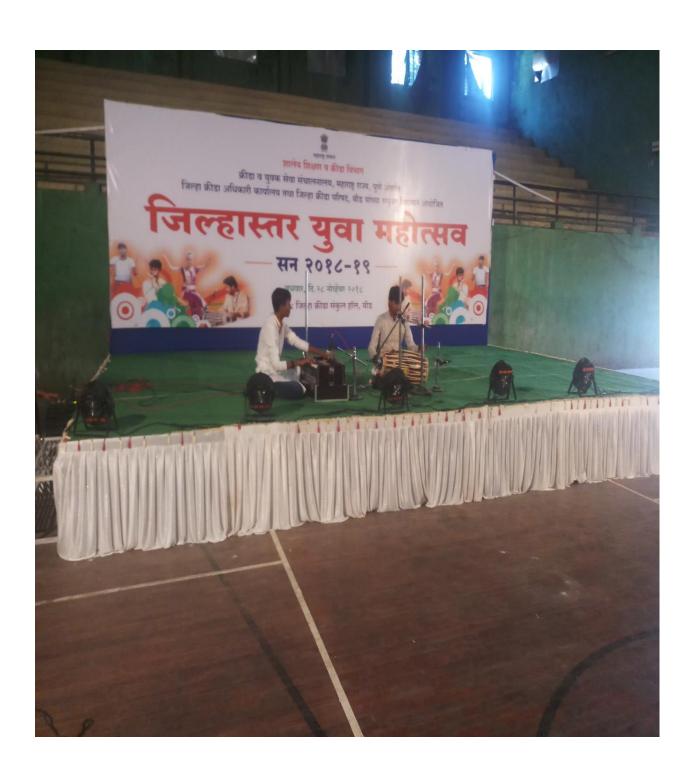

Event Report
District Level Youth Festival Name of the event

District Sport Office Organized / Sponsored by

Date of event : 28 November 2018

Location of event : District Sport Office, Beed

Number of participants : 10

#### **Summary of the Event**

District level Youth Festival was conducted at District Sport Office Beed. Students of our college prformed various art forms like Tabala, Harmonium, Pakhawaj etc and won prize at Pakhawaj solo and Group song.