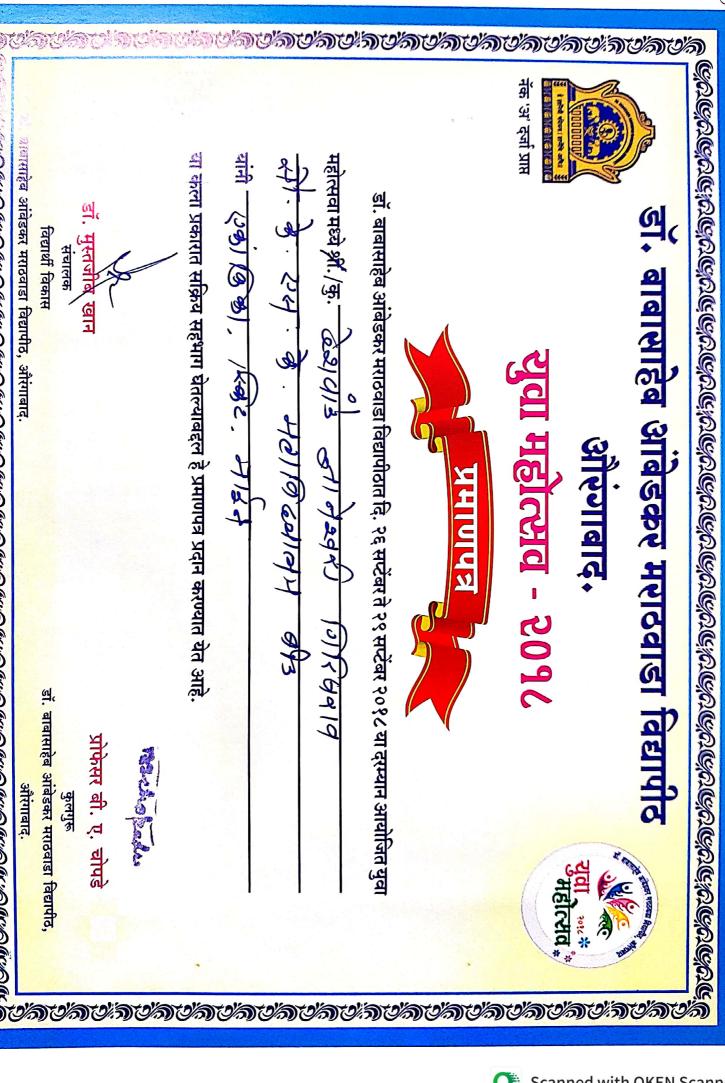

. वावासाहेव आंवेडकर मराठवाडा विद्यापीठ औरंगावाद. पुरा महोत्सव - २०१८ इॉ. बावासाहेव आंवेडकर मराठवाडा विद्यापीठत के २१ सप्टेंबर ते २१ सप्





नॅक 'अ' दर्जा प्राप्त

# Selection of the second of the



अहिंगाबाद,

अहिंगावाद,

अहिंगाबाद,

अहिंगावाद,

अहिंग



# Some and the part of the part



से अप दर्श प्राप्त अपेता स्वापति स्वा



<sup>තිව</sup>්තව්තව්තව්තව්තව්තව්කව්තව්තව්තව්තව්තව්තව්තව්තව්ත













්න ව'න ව'න ව'න ව'න ව'න ව'න ව'න 到南方的时间,可以有时间的时间,可以有时间,可以有时间,可以有时间,可以有时间,可以有时间,可以有时间,有时间,可以有时间,可以有时间,可以可以有时间

नंक 'अ' दजो प्राप्त (a)(a)(a)(a)(a) विश्व क्षेत्र। व्यक्ते अधा

## डॉ, बाबासाहेब आंबेडकर मराठवाडा विद्यापीठ

### औरगाबाद.



अपियादि अपिया

हों. बाबासाहेब आंबेडकर मराठवाडा विद्यापीठ

के अ दर्ग जल आपे. कु. कुल कुर्ग प्रमाणपत्र प (C)(C)

















### ずあせあせあせあせるもるものもあむ! かもあもる





というないできないができないであるからであるからないであるからあるからあるからあるながながながながないないない

### हों. बाबासोहेब ओंबेडकर मराठवाडा विद्यापीट हों. बाबासोहेब ओंबेडकर मराठवाडा विद्यापीट श्रेता सर्वे प्रम स्थान केल्वाबहत है प्रमाणपत्र प्रता करण्यात येत आहे. हां. बाबासोहेब ओंबेडकर मराठवाडा विद्यापीठात है. २६ सर्वेबर २०१८ वा दरम्यान आयोजित युवा महोत्सवा परंथे थी. हि. १८ स. ने अ. १८ महोत्सव संवे प्रम स्थान केल्वाबहत है प्रमाणपत्र प्रता करण्यात येत आहे. हां. बावासोहेब अगेंबेडकर मराठवाडा विद्यापीठात है. २६ सर्वेबर २०१८ वा दरम्यान आयोजित युवा संवे आहे. हां. बावासोहेब अगेंबेडकर मराठवाडा विद्यापीठात है. २६ सर्वेबर २०१८ वा दरम्यान आयोजित युवा संवे आहे. हां. बावासोहेब अगेंबेडकर मराठवाडा विद्यापीठात है. २६ सर्वेबर २०१८ वा दरम्यान आयोजित युवा केलेंकर मराठवाडा विद्यापीठात है. १६ सर्वेबर ने १८ वा दरम्यान आयोजित युवा केलेंकर मराठवाडा विद्यापीठ