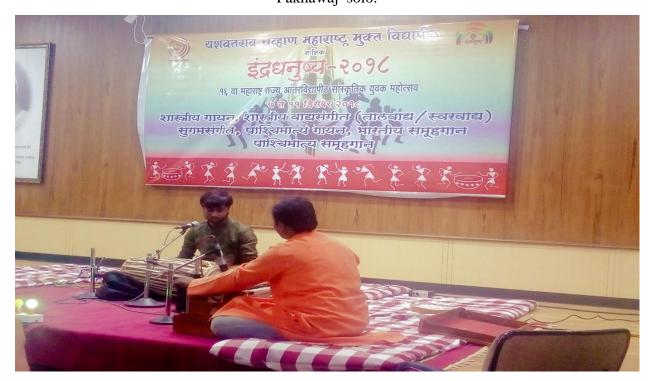

On 7<sup>th</sup> and 19<sup>th</sup> Dec.2018 inter university indradhanushya youth festival 2018 was organized at Open University in Nashik, Director in this festival Rangnath Adagale and Santosh Paithane were elected in University group also Savitribai Phule university conducted west zone Inter University Youth festival in that Marathi Drama 'Hatrik' award Ist prize, Rangnath Adagale & Santosh Paithane were part of it .