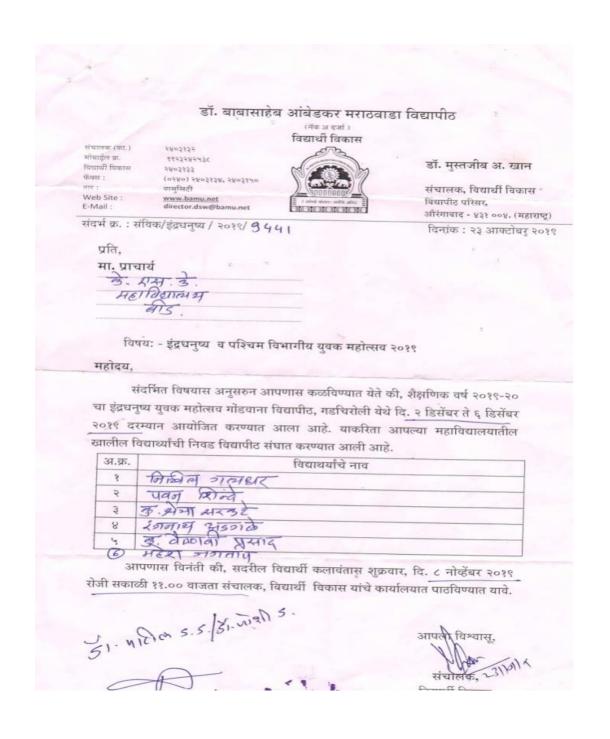

ी
- 10) सागर वैद्य एकांकिका, लोकनाटय 11) अमोल गायकवाड माईम स्किट

- 12) विकास सोनवणे लावणी
   13) लक्ष्मीकांत दोडके एकांकिका
   14) जानेश्वरी देशपांडे माईम स्किट

#### अंतर विद्यापीठ युवक महोत्सव निवड पश्चिम विभागीय, आणि इंद्रधनुष्य

- १) रंगनाथ अडागळे एंकाकिका प्रथम (इंद्रधन्ष्य)
- २) महेश जगताप —एंकाकिका प्रथम (इंद्रधनुष्य)
- ३) वैष्णवी सर्वज्ञ एंकाकिका प्रथम (इंद्रधनुष्य)

31. 415m 420.6

7]Name of the event- Indradhanushya Youth Festival Organised / sponsored by- Dr. B.A.M.U. Aurangabad. Date of the event-

#### **Summary of Event**

Department of Dramatics participated in youth Festival and got many prices and Three students RanganathAdagale, Mahesh Jagtap, Vaishnavi Sasvdnya were selected for Indhanushya Youth Festival. They participated in one act play 'Pazar' and got first prize.



8]
Name of the event- street play
Organized / sponsored by - Department of Dramatis
Date of event - 30 Nov' 2019
students participated - 07
Au: of teachers Participated - 02

# Summary a event

Department of Dramatics organized street play on the occasion of Aids day for social awareness.





Name of the event - cultural event and social awareness organised /sponsor by- N.S.S. Department Mrs. K.S.K. college Beed date of event 27<sup>th</sup>Dec. 2019 number of student participation - 09 number of teacher participation- 03

## summary of event

N.S.S. Department Mrs. K.S.K. college,Beed organised a,Camp at Karjani in which Drama Department performed cultural event and social awareness program.

## Participant student

- 1)AnntaKendale
- 2) KisanJadhav
- 3) SihdesvarSangule
- 4) NitinGulv