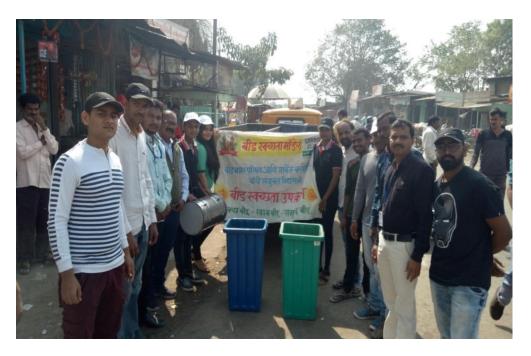

On 15 August 2018 **Clean India Mission** and **Social reconciliation** topics related Road show were organized 15 students participated in this Activity.

Drama department and **Akil Bharatiya Marathi Natya Prishad Branch, Beed** Joint decided to organize drama, Dance ,Music, Arts etc activateson 11<sup>th</sup> of every month.

Under clean india mission, Beed Municipal council through Across the town stree paly on Awarness regarding hygiene wrer organized like at central bus stand, Dr. Babasaheb Ambedkar Putual, Barshi Naka, Shivaji Couke, Civil Hospital etc locations are included.