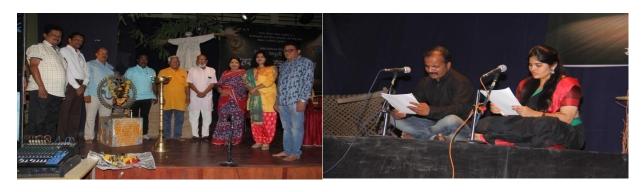

In the name of cate Dr.Suhasine Irlekar founder of Beed Branch every year. Dr. Suhasine irlekar Natya Puraskar is given pass years. this award is given to Waman Kendre, Rohini Hattangadi, Sachin Khedkar, Makarand Anaspure and this year it has been given to reknown singer and Actor .Mrs. Kirti Shiledar on 24<sup>th</sup> Jan.2019. Certificate, Memento, Ten thousand rupees is the directore of this award. All the preparations of this award ceremony was done by Drama department...