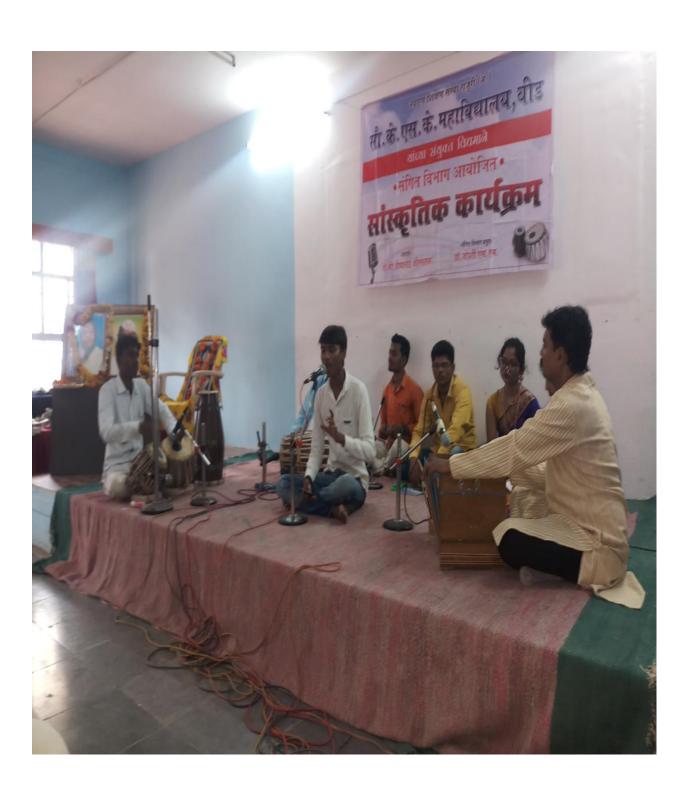

#### **Event Report**

Name of the event : SANGEET MAHOTSAV

Organized / Sponsored by : Dept of Music
Date of event : 13 April 2019
Location of event : Indoor Sport Hall

Number of participants : 10

Contact person's Name : Dr. S. M. Joshi

#### **Summary of the Event**

Department of music organized Sangeet Mahotsav for the college studentsDated 13 April 2019. This is best practice of the music department. 10 Students perform classical music, Gazal, Thumari, Tarana and Folk song.