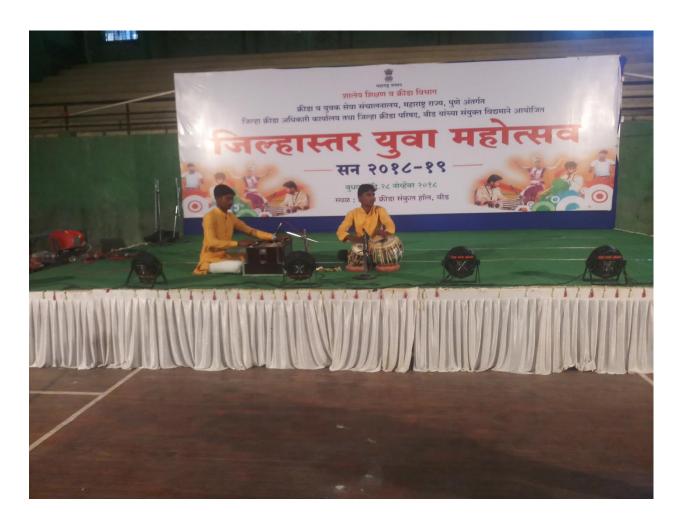

Event Report
District Level Youth Festival Name of the event

District Sport Office Organized / Sponsored by

Date of event : 28 November 2018

Location of event : District Sport Office, Beed

Number of participants : 10

#### **Summary of the Event**

District level Youth Festival was conducted at District Sport Office Beed. Students of our college prformed various art forms like Tabala, Harmonium, Pakhawaj etc and won prize at Pakhawaj solo and Group song.