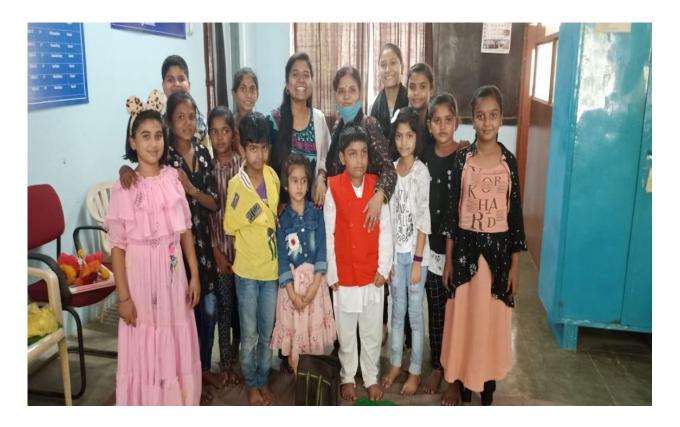

Name of the event : SUMMER VACATION CAMP

Organized / Sponsored by : Dept of Music
Date of event : 16 April to 21 April
Location of event : Music Department

Number of participants : 20

Contact person's Name : Dr. S. M. Joshi

#### **Summary of the Event**

Department of music conducted summer vacation music camp during 16 April to 21 April for the women and children's of Beed city. In this camp department of music given training of Tabala Vadan, HarmoniamVadan and singing a song to the women and children's of Beed city. Total 20 participants have been participated and success the music camp.