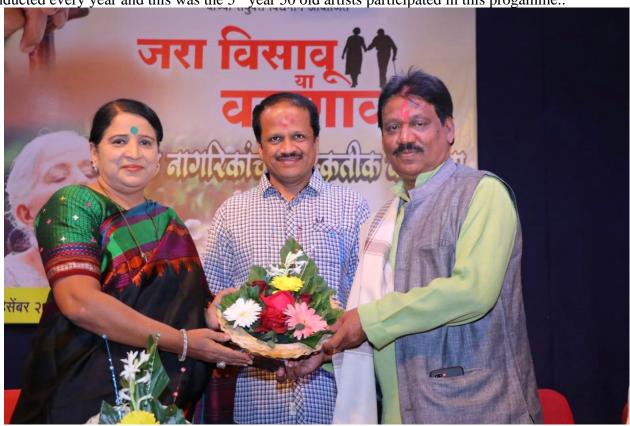

Organized programme under the title "Jara Visau ya varnavr" for senior citizens this program has been

conducted every year and this was the 5<sup>th</sup> year 50 old artists participated in this progamme..