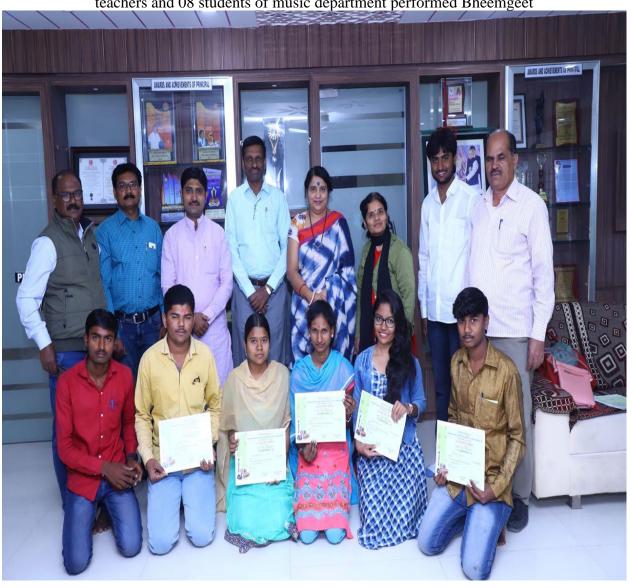

**Event Report** 

Name of the event : Bheemgeet Gayan Programme

Organized / Sponsored by : Dept of Music
Date of event : 18 January 2019
Location of event : Seminar Hall

Number of participants : 09

Contact person's Name : Dr. S. M. Joshi

#### **Summary of the Event**

Department of music organized Bheemgeet Gayan Programme on the occasion of Dr. Babasaheb Ambedka Marathwada University, Namvistar Din on dated 18 January 2019. In this program teachers and 09 students of music department performed Bheemgeet.