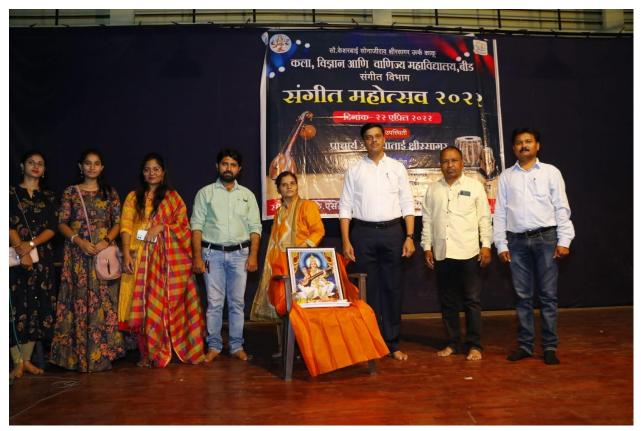

#### **Event Report**

Name of the event : SANGEET MAHOTSAV

Organized / Sponsored by : Dept of Music
Date of event : 13 April 2019
Location of event : Indoor Sport Hall

Number of participants : 10

Contact person's Name : Dr. S. M. Joshi

#### **Summary of the Event**

Department of music organized Sangeet Mahotsav for the college studentsDated 13 April 2019. This is best practice of the music department. 10 Students perform classical music, Gazal, Thumari, Tarana and Folk song.