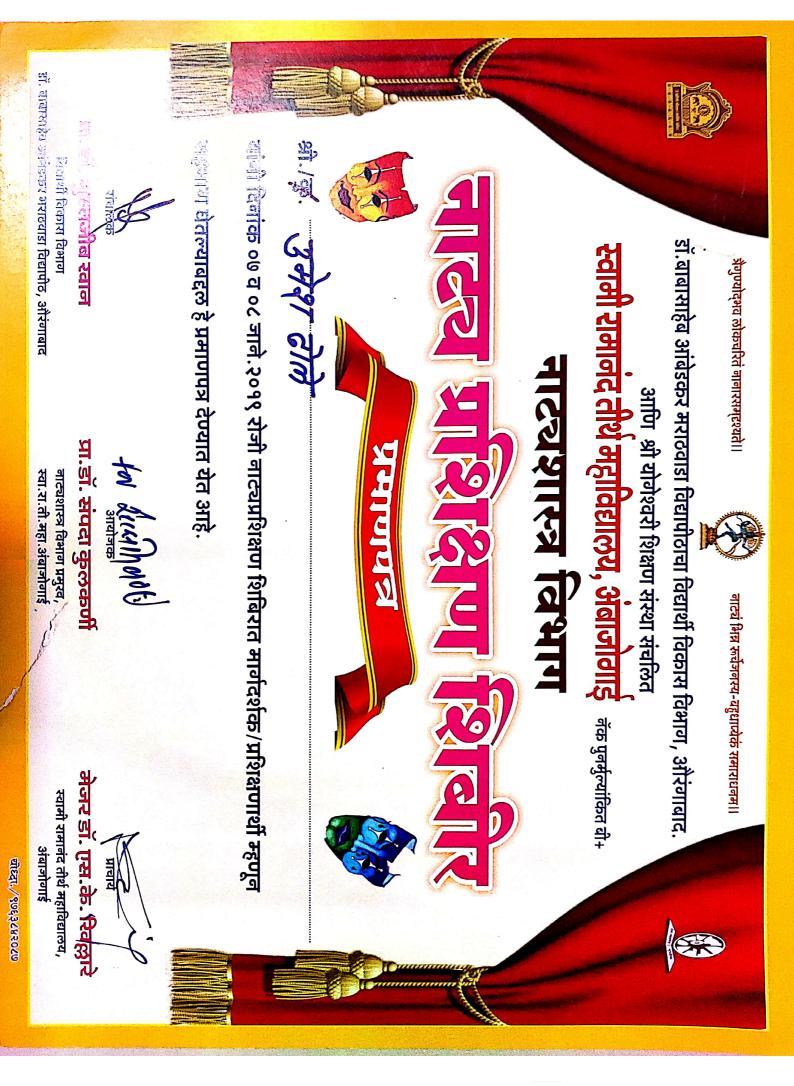

# Department of Dramatics ACADEMIC YEAR 2018-2019

❖ Drama department and **Akil Bharatiya Marathi Natya Prishad Branch, Beed** Jointly Organised Drama summer camp for children every year this year it was conducted successfully from 30 April to 5 May 2018. 35 students are participated seems 15th years running.