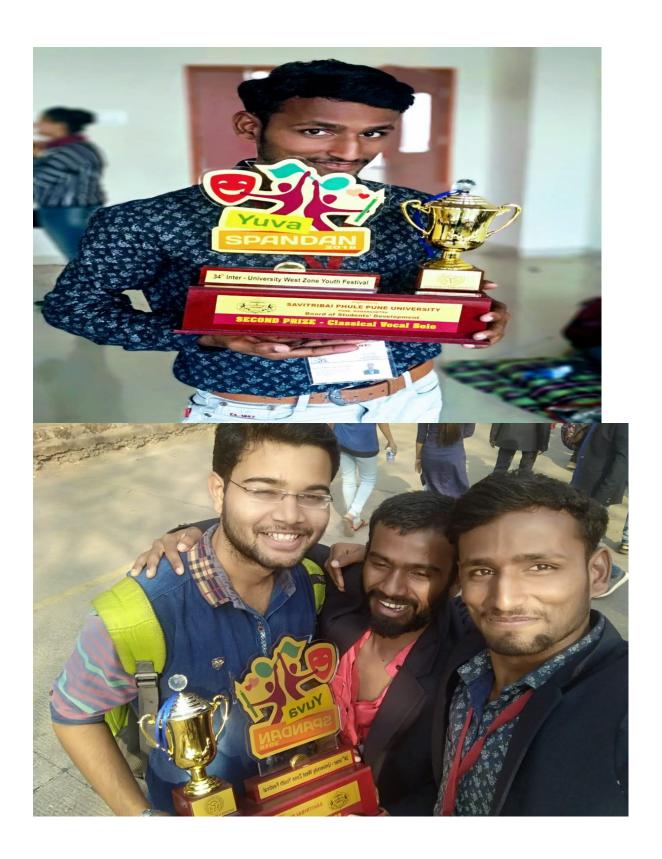

❖ Ranganath Adagale and Santosh Paithane two students from Drama department participated in Inter – University youth festival they were elected in the group of Dr.Babasaheb Ambedkar University for this youth festival.

On 7<sup>th</sup> and 19<sup>th</sup> Dec.2018 inter university indradhanushya youth festival 2018 was organized at Open University in Nashik, Director in this festival Rangnath Adagale and Santosh Paithane were elected in University group also Savitribai Phule university conducted west zone Inter University Youth festival in that Marathi Drama 'Hatrik' award Ist prize, Rangnath Adagale & Santosh Paithane were part of it .