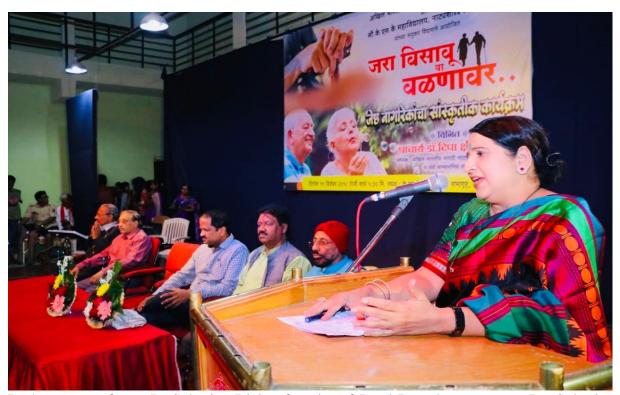

Organized programme under the title "Jara Visau ya varnavr" for senior citizens this program has been

conducted every year and this was the 5<sup>th</sup> year 50 old artists participated in this progamme..