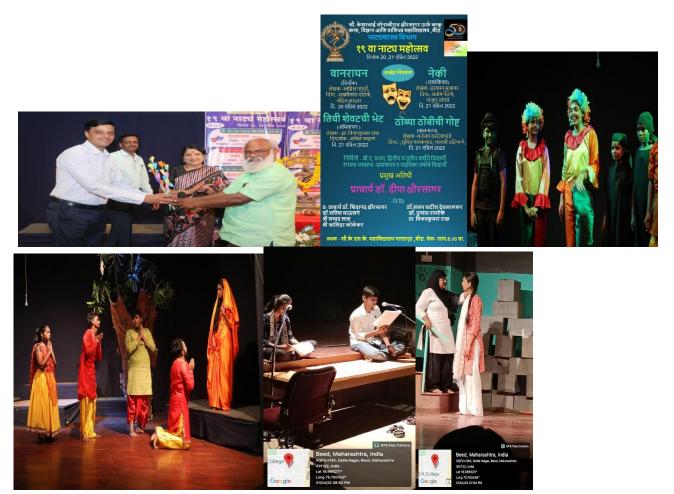

17<sup>TH</sup> Drama Festival held on 25<sup>th</sup>, 26<sup>th</sup>-April-2019..

In the year 2018-21 Drama Department head Dr.Sanjay Patil Deolankar got selected in Maharashtra Govt. theatre scrutiny board member committee.