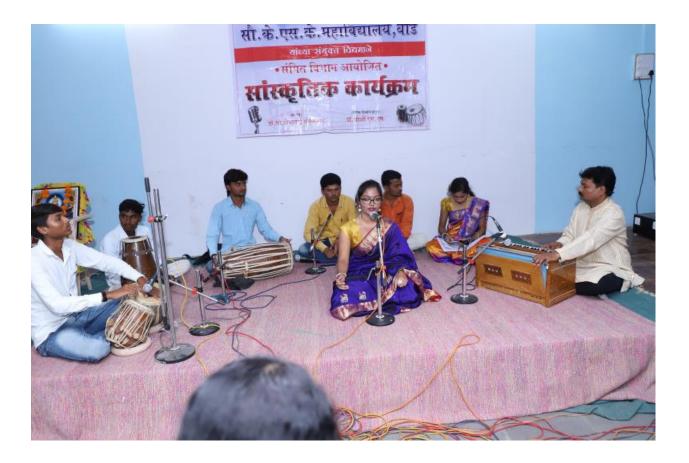

#### **Summary of the Event**

Music department of college organized rainy song program on dated 05 August 2018 at seminar hall of college. The president of this program was Dr. Deepa Kshirsagar Principal of college, importance of program presented by Head of department Dr. S. M. Joshi Madam. Total 10 students of music