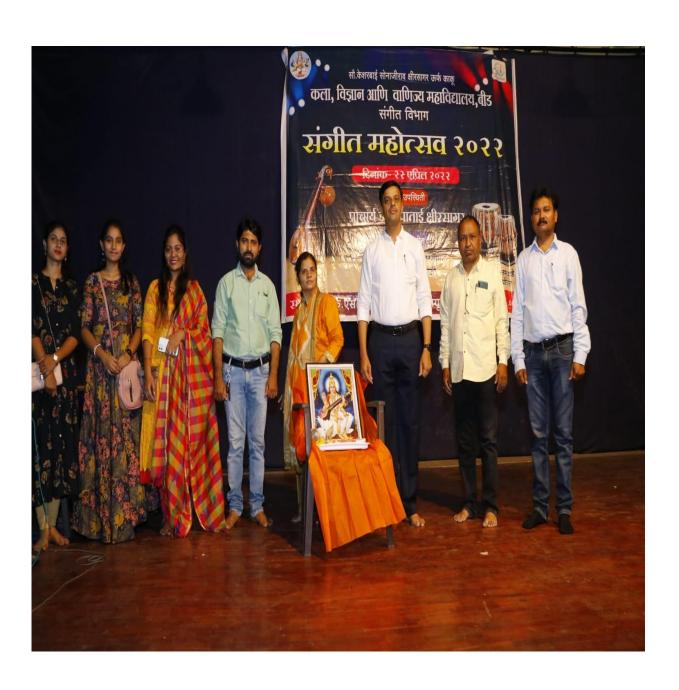

#### **Event Report**

Name of the event : SANGEET MAHOTSAV

Organized / Sponsored by : Dept of Music
Date of event : 13 April 2019
Location of event : Indoor Sport Hall

Number of participants : 10

Contact person's Name : Dr. S. M. Joshi

#### **Summary of the Event**

Department of music organized Sangeet Mahotsav for the college studentsDated 13 April 2019. This is best practice of the music department. 10 Students perform classical music, Gazal, Thumari, Tarana and Folk song.