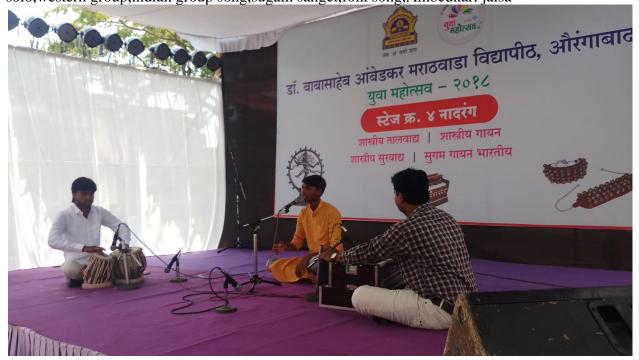

Event Report
District Level Youth Festival Name of the event

District Sport Office Organized / Sponsored by

Date of event : 28 November 2018

Location of event : District Sport Office, Beed

Number of participants : 10

#### **Summary of the Event**

District level Youth Festival was conducted at District Sport Office Beed. Students of our college prformed various art forms like Tabala, Harmonium, Pakhawaj etc and won prize at Pakhawaj solo and Group song.