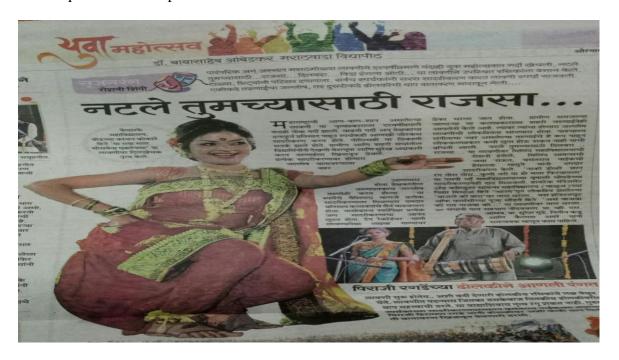

In the name of cate Dr.Suhasine Irlekar founder of Beed Branch every year. Dr. Suhasine irlekar Natya Puraskar is given pass years. this award is given to Waman Kendre, Rohini Hattangadi, Sachin Khedkar, Makarand Anaspure and this year it has been given to reknown singer and Actor .Mrs. Kirti Shiledar on 24<sup>th</sup> Jan.2019. Certificate, Memento, Ten thousand rupees is the directore of this award. All the preparations of this award ceremony was done by Drama department...