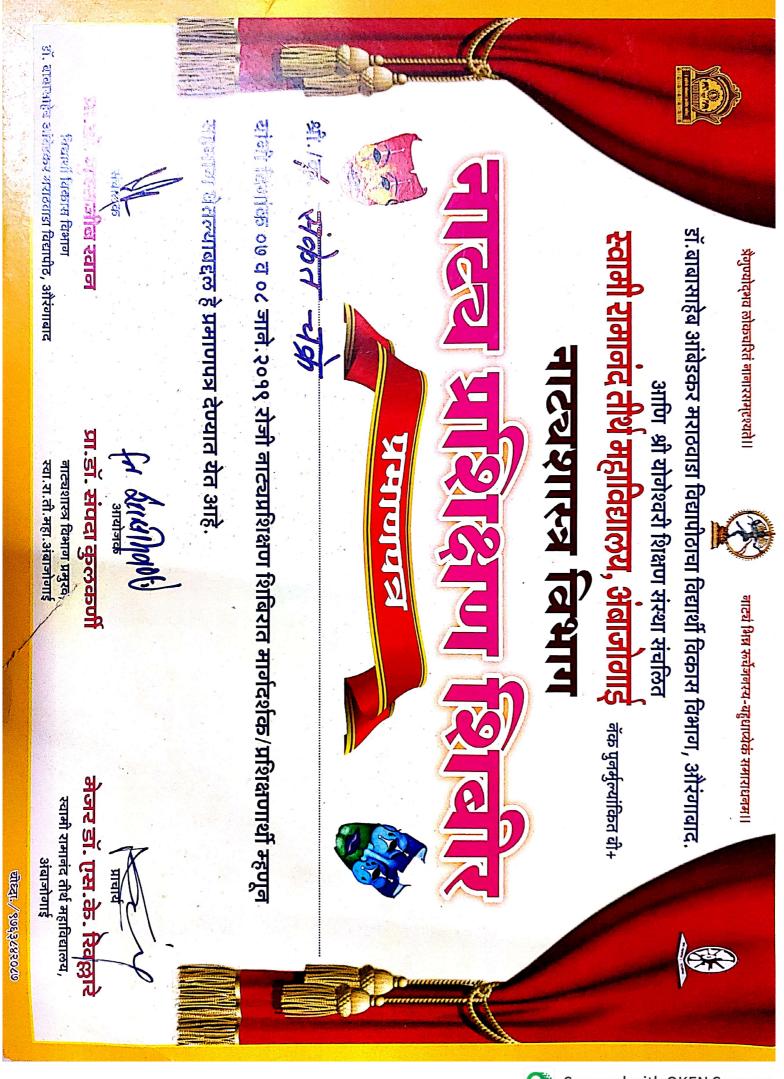

# Department of Dramatics ACADEMIC YEAR 2018-2019

❖ Drama department and **Akil Bharatiya Marathi Natya Prishad Branch, Beed** Jointly Organised Drama summer camp for children every year this year it was conducted successfully from 30 April to 5 May 2018. 35 students are participated seems 15th years running.