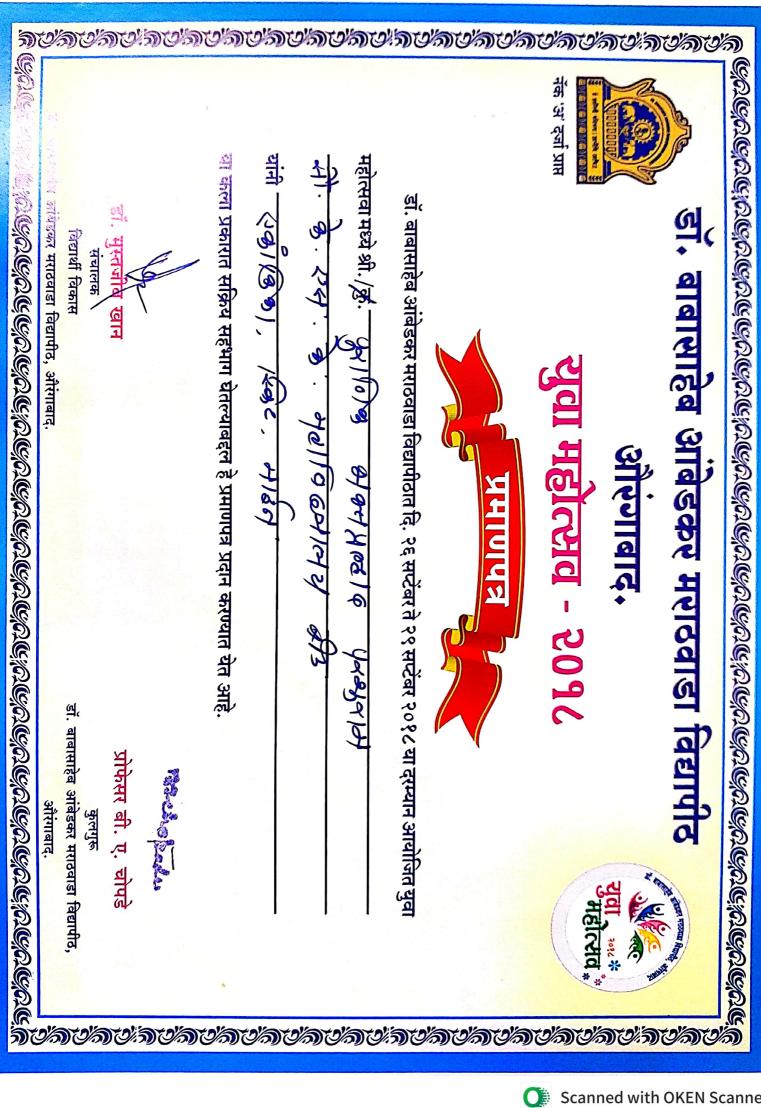

いがのできないがのできないがのできないがのできない。** 

## डॉ. वावासाहेव आंवेडकर मराठवाडा विद्यापीठ औरंगावाद. पुरा महोत्सव - २०१८ इॉ. बावासाहेव आंवेडकर मराठवाडा विद्यापीठत के २१ सप्टेंबर ते २१ सप्





नॅक 'अ' दर्जा प्राप्त

# Selection of the second of the



अहिंगाबाद,

अहिंगावाद,

अहिंगाबाद,

अहिंगावाद,

अहिंग



# Some and the part of the part



से अप दर्श प्राप्त अपेता स्वापति स्वा



<sup>තිව</sup>්තව්තව්තව්තව්තව්තව්කව්තව්තව්තව්තව්තව්තව්තව්තව්ත













්න ව'න ව'න ව'න ව'න ව'න ව'න ව'න 到南方的时间,可以有时间的时间,可以有时间,可以有时间,可以有时间,可以有时间,可以有时间,可以有时间,有时间,可以有时间,可以有时间,可以可以有时间

नंक 'अ' दजो प्राप्त (a)(a)(a)(a)(a) विश्व क्षेत्र। व्यक्ते अधा

## डॉ, बाबासाहेब आंबेडकर मराठवाडा विद्यापीठ

### औरगाबाद.



अपियादि अपिया

हों. बाबासाहेब आंबेडकर मराठवाडा विद्यापीठ

के अ दर्ग जल आपे. कु. कुल कुर्ग प्रमाणपत्र प (C)(C)

















### ずあせあせあせあせるもるものもあむ! かもあもる





というないできないができないであるからであるからないであるからあるからあるからあるながながながながないないない

### हों. बाबासोहेब ओंबेडकर मराठवाडा विद्यापीट हों. बाबासोहेब ओंबेडकर मराठवाडा विद्यापीट श्रेता सर्वे प्रम स्थान केल्वाबहत है प्रमाणपत्र प्रता करण्यात येत आहे. हां. बाबासोहेब ओंबेडकर मराठवाडा विद्यापीठात है. २६ सर्वेबर २०१८ वा दरम्यान आयोजित युवा महोत्सवा परंथे थी. हि. १८ स. ने अ. १८ महोत्सव संवे प्रम स्थान केल्वाबहत है प्रमाणपत्र प्रता करण्यात येत आहे. हां. बावासोहेब अगेंबेडकर मराठवाडा विद्यापीठात है. २६ सर्वेबर २०१८ वा दरम्यान आयोजित युवा संवे आहे. हां. बावासोहेब अगेंबेडकर मराठवाडा विद्यापीठात है. २६ सर्वेबर २०१८ वा दरम्यान आयोजित युवा संवे आहे. हां. बावासोहेब अगेंबेडकर मराठवाडा विद्यापीठात है. २६ सर्वेबर २०१८ वा दरम्यान आयोजित युवा केलेंकर मराठवाडा विद्यापीठात है. १६ सर्वेबर ने १८ वा दरम्यान आय