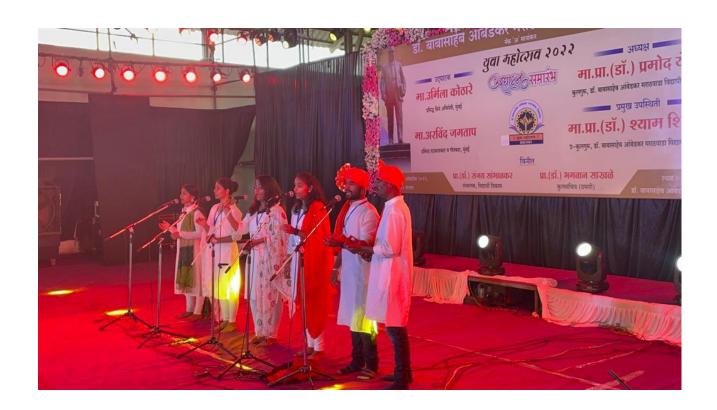

#### **Event Report**

Name of the event : GURUPORNIMA
Organized / Sponsored by : Dept of Music
Date of event : 27 July 2018
Location of event : Indoor sport hall

Number of participants : 12

Contact person's Name : Dr. S. M. Joshi

#### **Summary of the Event**

Department of music conducted Bhakti Geet program on the occasion of GURUPORNIMA on dated 27 July 2018 in indoor sport hall of college. The chairperson of event was Dr. Deepa B. Kshirsagar Principal of college, total 12 students of music department were participated and presented Bhakti geet concert.