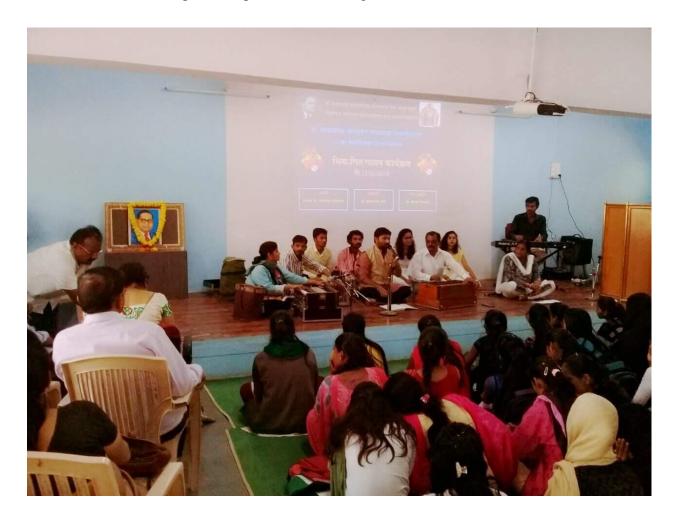

#### **Event Report**

Name of the event : GURUPORNIMA
Organized / Sponsored by : Dept of Music
Date of event : 27 July 2018
Location of event : Indoor sport hall

Number of participants : 12

Contact person's Name : Dr. S. M. Joshi

#### **Summary of the Event**

Department of music conducted Bhakti Geet program on the occasion of GURUPORNIMA on dated 27 July 2018 in indoor sport hall of college. The chairperson of event was Dr. Deepa B. Kshirsagar Principal of college, total 12 students of music department were participated and presented Bhakti geet concert.