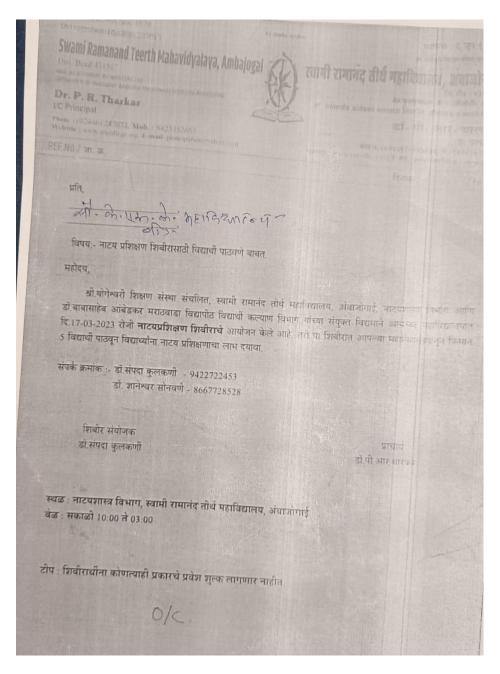

te Degree DDr. Satish Maulge, Department of Drama. Dushyanta Ramteke, Lt. Dr. Balasaheb Pote, Dr. Anita Shinde, Dr. AD Chavan, Dr. Sanjay Bhondge, Dr. Sheikh Amjad, Parameshwar Shete and others were present.

Beed: Azad Hind Ki Gatha was staged in KSK College on the occasion of Martyr's Day. In this respect was paid to martyrs Bhagat Singh, Rajguru and Sukhdev. This theatrical experiment was simultaneously presented in 75 colleges in 36 districts of Maharashtra. This college also participated in it. This includes costumes of various celebrities

12]Name of the event- Drama shiber Ambajogai
Organised / sponsored by- S R T Mahavidayalaya Ambajogai
Presented by- Drama dept student
1)Ravindra Hatagale 2)Ajit Chavan 3)Shital Chavan 4)Monika Parve

Date of the event- 17<sup>rd</sup> March 2023



Summary of Event Drama Four Student Attened Drama Workshop At Swami Ramanand Tirth Mahavidyala Ambjogai

# 13) Name of the event- Online Seminar

Organised / sponsored by- Under MOU K.S.K Collage Beed, Swami Ramanand Tirth Collage Ambajogai

Date of the event- 27<sup>th</sup>March 2023

Number of Student participated- 37+

Number of teachers participated-

Guest- Dr. Deepa Kshirsagar.



# Summary of event

Department of Dramatics & Internal Quality Assurance Cell in Collaboration with Kesharbal Sonalirao Kshirsagar Mahavidyalaya, Beed organize One Day Online National Conference on Women's Contribution In Theatreparticipated in the One Day National Conference on Women's Contribution in Theatre organized On Wednesday 27 March 2023 by Department of Dramatics & Internal Quality Assurance Ce