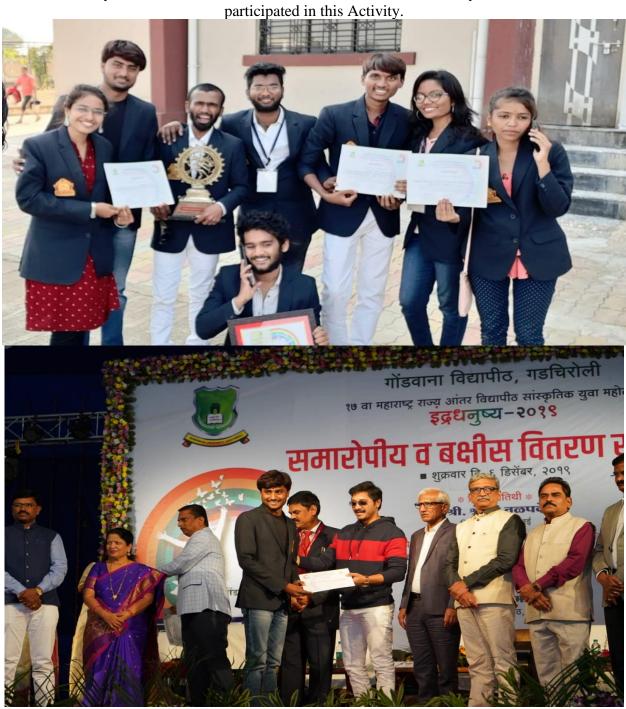

❖ Ranganath Adagale and Santosh Paithane two students from Drama department participated in Inter – University youth festival they were elected in the group of Dr.Babasaheb Ambedkar University for this youth festival.

On 7<sup>th</sup> and 19<sup>th</sup> Dec.2018 inter university indradhanushya youth festival 2018 was organized at Open University in Nashik, Director in this festival Rangnath Adagale and Santosh Paithane were elected in University group also Savitribai Phule university conducted west zone Inter University Youth festival in that Marathi Drama 'Hatrik' award Ist prize, Rangnath Adagale & Santosh Paithane were part of it .

From  $I^{st}$  to  $5^{th}$  Feb 2019. Rangnath Adagale & Santosh Paithane Got elected for National youth festival at Chandigadh in Panjab.

State level inter colrge Marathi one act play competition was held under the title 'Lokankika 2018 by Daily lokasatta in this competition Pallavi Kulkarni GOI bewst actress award from Aurangabad division for Her exceptional acting in the play 'MADI'