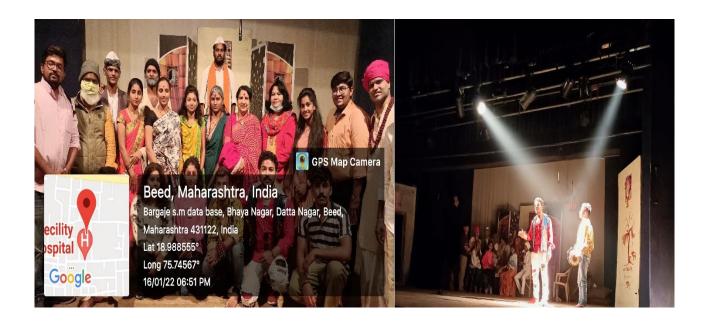

# Department of Dramatics ACADEMIC YEAR 2018-2019

❖ Drama department and **Akil Bharatiya Marathi Natya Prishad Branch, Beed** Jointly Organised Drama summer camp for children every year this year it was conducted successfully from 30 April to 5 May 2018. 35 students are participated seems 15th years running.

On 15 August 2018 **Clean India Mission** and **Social reconciliation** topics related Road show were organized 15 students participated in this Activity.

Drama department and **Akil Bharatiya Marathi Natya Prishad Branch, Beed** Joint decided to organize drama, Dance ,Music, Arts etc activateson 11<sup>th</sup> of every month.