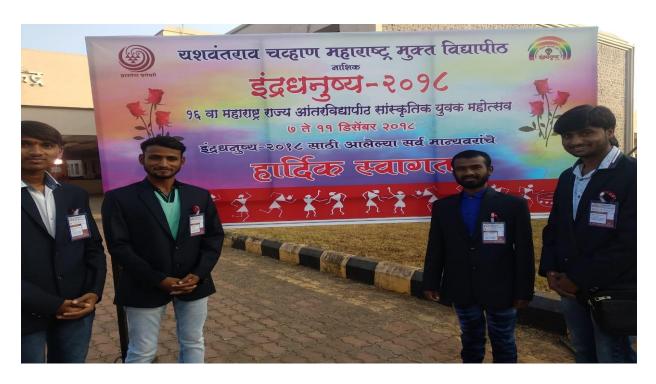

On 7<sup>th</sup> and 19<sup>th</sup> Dec.2018 inter university indradhanushya youth festival 2018 was organized at Open University in Nashik, Director in this festival Rangnath Adagale and Santosh Paithane were elected in University group also Savitribai Phule university conducted west zone Inter University Youth festival in that Marathi Drama 'Hatrik' award Ist prize, Rangnath Adagale & Santosh Paithane were part of it .