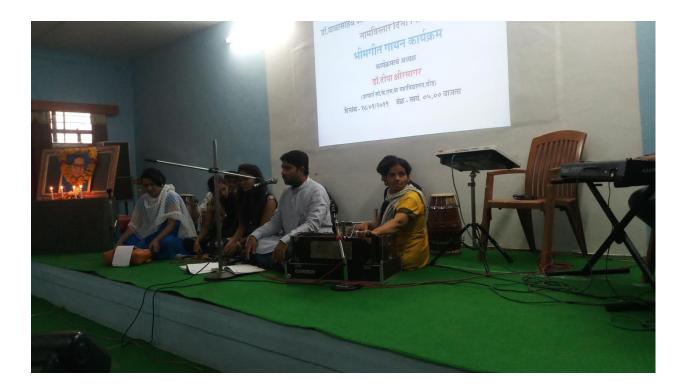

#### **Summary of the Event**

Department of music organized Bheemgeet Gayan Programme on the occasion of Dr. Babasaheb Ambedka Marathwada University, Namvistar Din on dated 18 January 2019. In this program teachers and 09 students of music department performed Bheemgeet.

नवगण शिक्षण संस्था राजुरी (न)

सौ.के.एस.के महाविद्यालय,बीड

डॉ.बाबासाहेब आंबेडकर मराठवाडा विद्यापीठ औरंगाबाद

नामविस्तार दिना निमित्त

भीमगीत गायन कार्यक्रम

कार्यक्रमाचे अध्यक्ष

डॉ.दीपा क्षीरसागर

(प्राचार्य सौ.के.एस.के महाविद्यालय,बीड)

दिनांक - १८/०१/२०१९ वेळ - सायं. ०५.०० वाजता

Vidyalekhan 35 931 सटी विद्या १००१ च olia बि.ए.1 विडांद्र 14. F. I 490/27 वाधभारे पातिशा बि.ए.ग्र 9,29 1 10. U.I पवन स्थाक 4 बि.ए.॥ संभाजी स्मारिका 5 1 . P. I विज्ञभ अनिग अर्जुन र 19 PH.O.T 012101 वाधभाव 7 7-9171 124.V.I प्राधि भुवराज Sweet बि.ए. 1 reedam reina शहादव कुद्रभ 90 HOTT 9 Head of the Music Dep Mrs.K.S.K.College,Beed. Beed