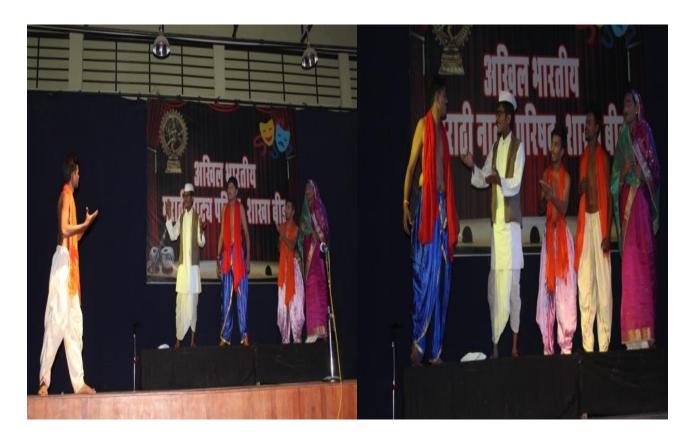

# Department of Dramatics ACADEMIC YEAR 2018-2019

❖ Drama department and **Akil Bharatiya Marathi Natya Prishad Branch, Beed** Jointly Organised Drama summer camp for children every year this year it was conducted successfully from 30 April to 5 May 2018. 35 students are participated seems 15th years running.

On 15 August 2018 **Clean India Mission** and **Social reconciliation** topics related Road show were organized 15 students participated in this Activity.

Drama department and **Akil Bharatiya Marathi Natya Prishad Branch, Beed** Joint decided to organize drama, Dance ,Music, Arts etc activateson 11<sup>th</sup> of every month.