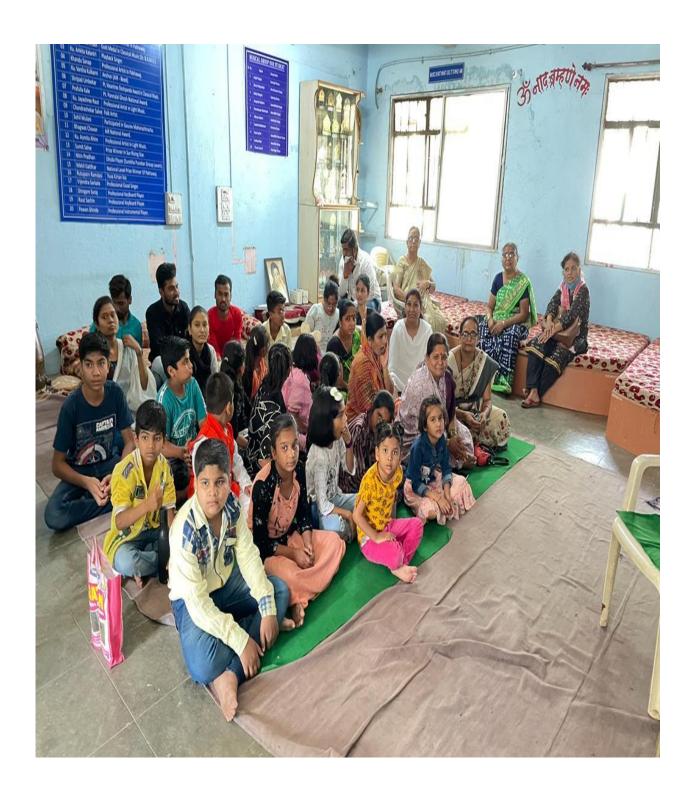

Name of the event : SUMMER VACATION CAMP

Organized / Sponsored by : Dept of Music
Date of event : 16 April to 21 April
Location of event : Music Department

Number of participants : 20

Contact person's Name : Dr. S. M. Joshi

#### **Summary of the Event**

Department of music conducted summer vacation music camp during 16 April to 21 April for the women and children's of Beed city. In this camp department of music given training of Tabala Vadan, HarmoniamVadan and singing a song to the women and children's of Beed city. Total 20 participants have been participated and success the music camp.