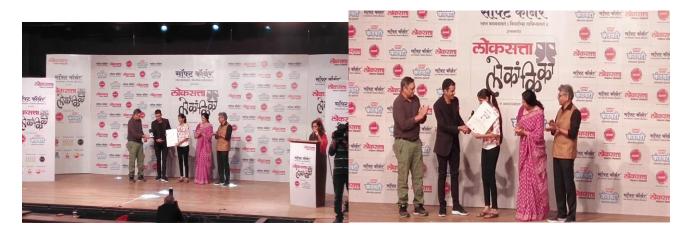

From  $I^{st}$  to  $5^{th}$  Feb 2019. Rangnath Adagale & Santosh Paithane Got elected for National youth festival at Chandigadh in Panjab.

State level inter colrge Marathi one act play competition was held under the title 'Lokankika 2018 by Daily lokasatta in this competition Pallavi Kulkarni GOI bewst actress award from Aurangabad division for Her exceptional acting in the play 'MADI'

In the grand final of this competition Pallavi kulkarni -the title of best Actor –[ ] 2018...

Akhil Bharitiya Marathi Natya Parisnad, Panvel Branch organized state level 'Attal' One act play competition in this pallavi kulkarni Baggad third prize for the Role oas seema in the 'PLAY MADI'