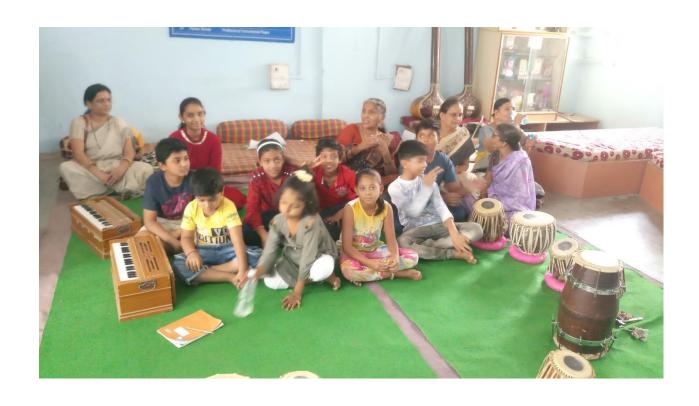

Name of the event : SUMMER VACATION CAMP

Organized / Sponsored by : Dept of Music
Date of event : 16 April to 21 April
Location of event : Music Department

Number of participants : 20

Contact person's Name : Dr. S. M. Joshi

#### **Summary of the Event**

Department of music conducted summer vacation music camp during 16 April to 21 April for the women and children's of Beed city. In this camp department of music given training of Tabala Vadan, HarmoniamVadan and singing a song to the women and children's of Beed city. Total 20 participants have been participated and success the music camp.