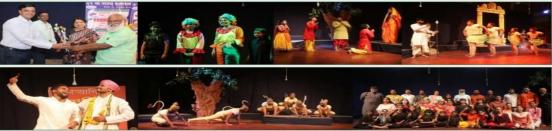

# Department of Dramatics ACADEMIC YEAR 2018-2019

❖ Drama department and **Akil Bharatiya Marathi Natya Prishad Branch, Beed** Jointly Organised Drama summer camp for children every year this year it was conducted successfully from 30 April to 5 May 2018. 35 students are participated seems 15th years running.

On 15 August 2018 **Clean India Mission** and **Social reconciliation** topics related Road show were organized 15 students participated in this Activity.

Drama department and **Akil Bharatiya Marathi Natya Prishad Branch, Beed** Joint decided to organize drama, Dance ,Music, Arts etc activateson 11<sup>th</sup> of every month.

#### UNTER THIS;

- ❖ September 11, Prof. Vijaykumar Rakh written and Director 'ANNACHI SAVTCHI ICHA' was performed along with this some reknown singers from Beed organized Musical program Nearly 40 Artists were included in this .
- ❖ October 11, <u>Musical Drama</u> Program was new in this program Shri. Sulkhe performed <u>Many</u> <u>musical drama</u>.
- Nov.11, Poetry recitation was organized on the Topic 'Aai' [Mom] 20 womens cross the town participated.
- ❖ Dec 11, Prof. VIjaykumar Rakh written & Directed 'Katlyachi Saksha' Drama first act was performed.