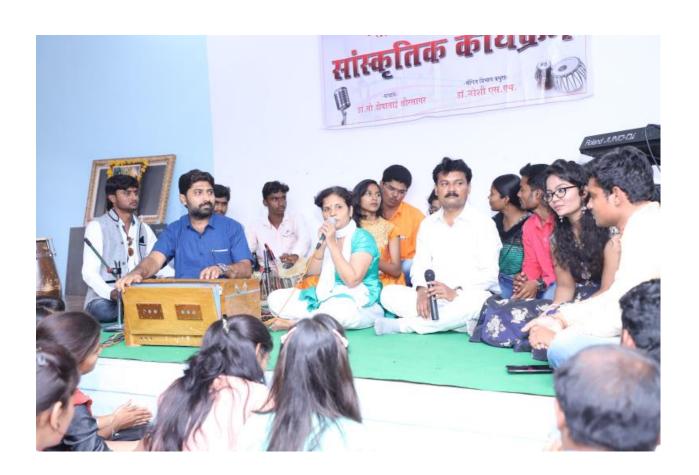

#### **Summary of the Event**

Department of music conducted Bhakti Geet program on the occasion of GURUPORNIMA on dated 27 July 2018 in indoor sport hall of college. The chairperson of event was Dr. Deepa B. Kshirsagar Principal of college, total 12 students of music department were participated and presented Bhakti geet concert.

#### **Summary of the Event**

Music department of college organized rainy song program on dated 05 August 2018 at seminar hall of college. The president of this program was Dr. Deepa Kshirsagar Principal of college, importance of program presented by Head of department Dr. S. M. Joshi Madam. Total 10 students of music