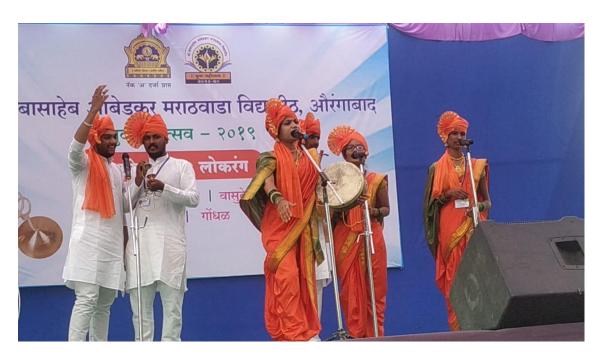

ersity Aurangabad 2019. Students got participated at various events. Student performing Haemonuim Solo,mrudung solo,classical vocal.quawwali,western solo,western group,indian group song,sugam sanget,folk song,Ambedkari jalsa





युवक महोत्सवात आंबेडकरी जलसा सादर करताना विद्यार्थी.

## फुले-शाहू-आंबेडकरी विचारांचा जलसा

युवक महोत्सवात शनिवारी महात्मा फुले, शाहू महाराज आणि डॉ. बाबासाहेब आंबेडकर यांच्या विचारांच्या जलशाला सकाळी दहापासून सुरवात झाली. यावेळी शहरातील जलसाप्रेमींनी एकच गर्दी केली होती. स्पर्धक शाहिरांनी महापुरुषांच्या जीवनावर प्रकाश टाकणारे सादरीकरण केले. डॉ. बाबासाहेब आंबेडकर मराठवाडा विद्यापीठाच्या संघाने धूम धूम धडका पडला ठेका, टिपरू नगाऱ्यावर पाहा, मारितो हाका सकल लोका, गाफील बनू नका, हुशार राहा या बहारदार जलशाचे सादरीकरण केले, तर शिक्षणाचे महत्त्व सांगणारा जलसा सादर केला.





## केंद्रिय खुवक महीं २१ ते ४४ नोव्हें , २०१८ ,

|     |                       |             | Gover Shirele  |
|-----|-----------------------|-------------|----------------|
| 9)  | पवन चिंदे             | B.A III'd   |                |
| 4)  | विश्विल अल्ला         | M·AIS+      | Vijay          |
| 9   | जिल्हा कार्य          | B.A IInd    | Chadrashelshar |
| 8)  | चंद्रवीखार जाड नेजंगी | BM· A ISH   | Chadrasher     |
| 3)  | सीश्रम हाजाकवार       | M.A IInd    | · Sauler       |
| 3/  | वितिन प्रकाल          | M. A. IInd  | NITIN          |
| U)  | श्रेया व्यरकटे        |             | Source -       |
| C)  | सारीका श्रीवके        | B. A. III   | Bren -         |
|     | प्रानिका वाधमारे      | M.A.III     | PERKE          |
|     | प्रतिक्षा कर्युके     | B.A. III    | Duch