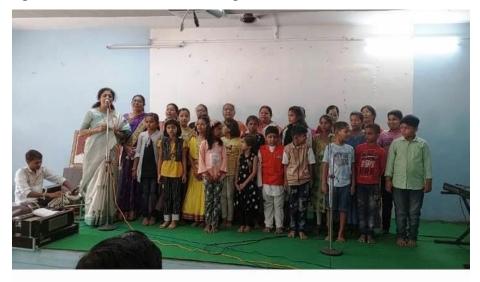

#### **Event Report**

Name of the event : GURUPORNIMA
Organized / Sponsored by : Dept of Music
Date of event : 27 July 2018
Location of event : Indoor sport hall

Number of participants : 12

Contact person's Name : Dr. S. M. Joshi

#### **Summary of the Event**

Department of music conducted Bhakti Geet program on the occasion of GURUPORNIMA on dated 27 July 2018 in indoor sport hall of college. The chairperson of event was Dr. Deepa B. Kshirsagar Principal of college, total 12 students of music department were participated and presented Bhakti geet concert.