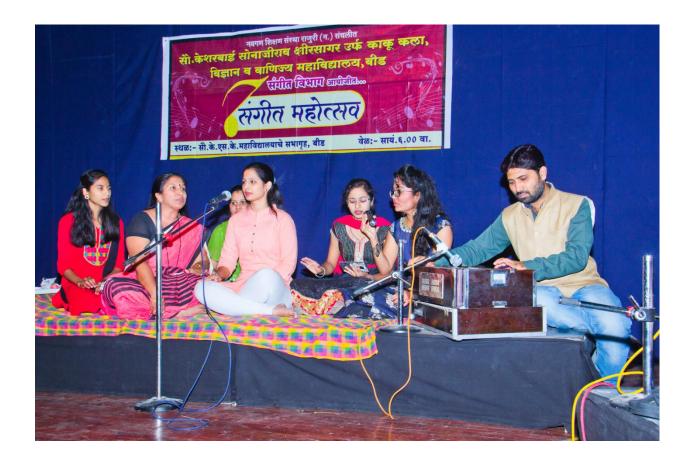

#### **Event Report**

Name of the event : SANGEET MAHOTSAV

Organized / Sponsored by : Dept of Music
Date of event : 13 April 2019
Location of event : Indoor Sport Hall

Number of participants : 10

Contact person's Name : Dr. S. M. Joshi

#### **Summary of the Event**

Department of music organized Sangeet Mahotsav for the college studentsDated 13 April 2019. This is best practice of the music department. 10 Students perform classical music, Gazal, Thumari, Tarana and Folk song.