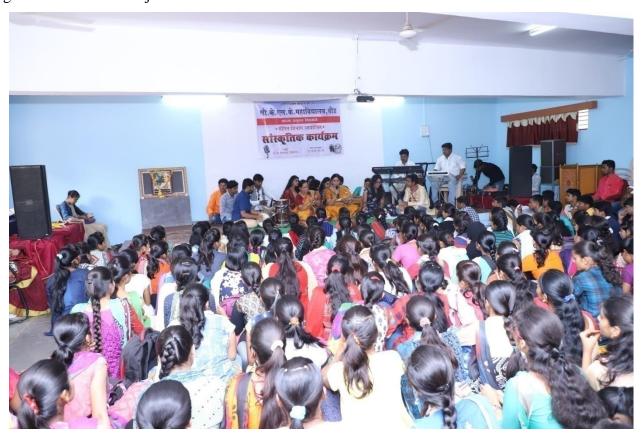

#### **Summary of the Event**

Department of music organized Sangeet Mahotsav for the college studentsDated 13 April 2019. This is best practice of the music department. 10 Students perform classical music, Gazal, Thumari, Tarana and Folk song.