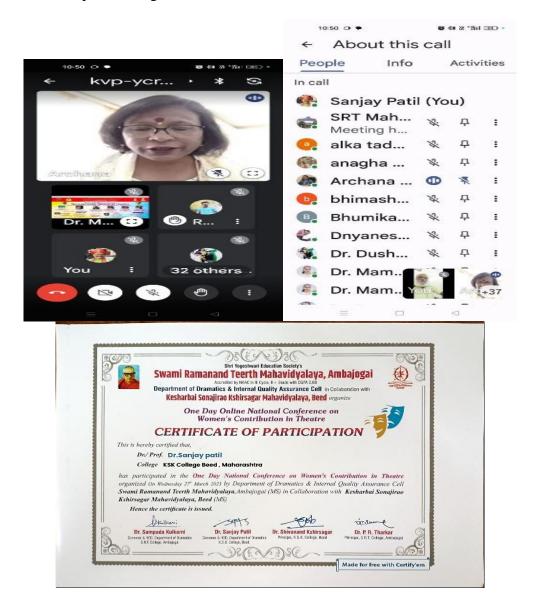

was simultaneously presented in 75 colleges in 36 districts of Maharashtra. This college also participated in it. This includes costumes of various celebrities

12]Name of the event- Drama shiber Ambajogai
Organised / sponsored by- S R T Mahavidayalaya Ambajogai
Presented by- Drama dept student
1)Ravindra Hatagale 2)Ajit Chavan 3)Shital Chavan 4)Monika Parve

Date of the event- 17<sup>rd</sup> March 2023



Summary of Event Drama Four Student Attened Drama Workshop At Swami Ramanand Tirth Mahavidyala Ambjogai

# 13) Name of the event- Online Seminar

Organised / sponsored by- Under MOU K.S.K Collage Beed, Swami Ramanand Tirth Collage Ambajogai

Date of the event- 27<sup>th</sup>March 2023

Number of Student participated- 37+

Number of teachers participated-

Guest- Dr. Deepa Kshirsagar.



# Summary of event

Department of Dramatics & Internal Quality Assurance Cell in Collaboration with Kesharbal Sonalirao Kshirsagar Mahavidyalaya, Beed organize One Day Online National Conference on Women's Contribution In Theatreparticipated in the One Day National Conference on Women's Contribution in Theatre organized On Wednesday 27 March 2023 by Department of Dramatics & Internal Quality Assurance Cell Swami Ramanand Teerth Mahavidyalaya, Ambajogai in Collaboration with Kesharbai Sonajirao Kshirsagar Mahavidyalaya, Beed Hence the certificates were issued.

Prof. Ramesh Sonwalkar Principal Dr PR Dharkar SRT Maha Ambajogai Sampada Kulkarni Dr. Deepa Dhirsagar and Dr. Archana Srivastava Dr. Sanjay Patil Dr. Archana Srivastava Jaipu Anagha Deshpande Panji Goa Dr. Dushyanta Ramteke Dr. Ma