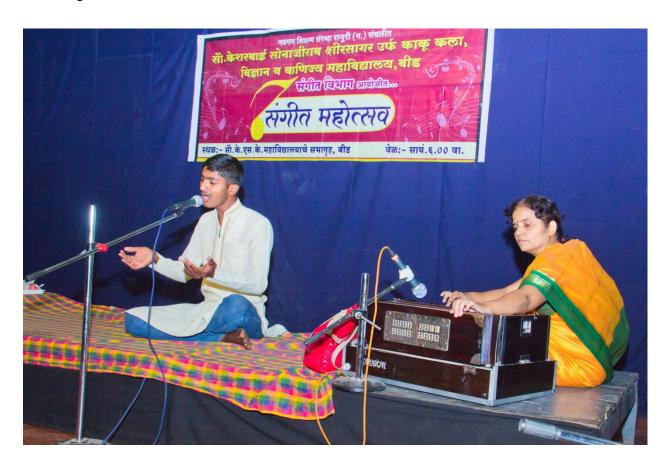

#### **Event Report**

Name of the event : SANGEET MAHOTSAV

Organized / Sponsored by : Dept of Music
Date of event : 13 April 2019
Location of event : Indoor Sport Hall

Number of participants : 10

Contact person's Name : Dr. S. M. Joshi

#### **Summary of the Event**

Department of music organized Sangeet Mahotsav for the college studentsDated 13 April 2019. This is best practice of the music department. 10 Students perform classical music, Gazal, Thumari, Tarana and Folk song.