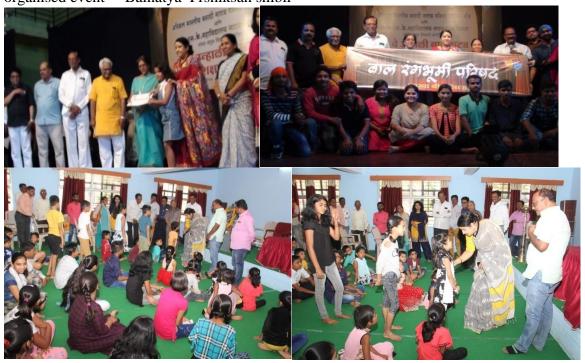

# Department of Dramatics ACADEMIC YEAR 2018-2019

❖ Drama department and **Akil Bharatiya Marathi Natya Prishad Branch, Beed** Jointly Organised Drama summer camp for children every year this year it was conducted successfully from 30 April to 5 May 2018. 35 students are participated seems 15th years running.

On 15 August 2018 **Clean India Mission** and **Social reconciliation** topics related Road show were organized 15 students participated in this Activity.

Drama department and **Akil Bharatiya Marathi Natya Prishad Branch, Beed** Joint decided to organize drama, Dance ,Music, Arts etc activateson 11<sup>th</sup> of every month.

Organized programme under the title "Jara Visau ya varnavr" for senior citizens this program has been

conducted every year and this was the 5<sup>th</sup> year 50 old artists participated in this progamme..

#### **Summary of the Event**

Department of music conducted summer vacation music camp during 16 April to 21 April for the women and children's of Beed city. In this camp department of music given training of Tabala Vadan, HarmoniamVadan and singing a song to the women and children's of Beed city. Total 20 participants have been participated and success the music camp.