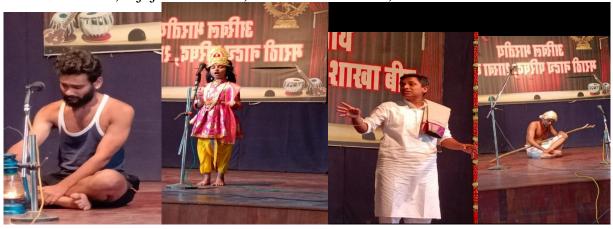

# Department of Dramatics ACADEMIC YEAR 2018-2019

❖ Drama department and **Akil Bharatiya Marathi Natya Prishad Branch, Beed** Jointly Organised Drama summer camp for children every year this year it was conducted successfully from 30 April to 5 May 2018. 35 students are participated seems 15th years running.

On 15 August 2018 **Clean India Mission** and **Social reconciliation** topics related Road show were organized 15 students participated in this Activity.

Drama department and **Akil Bharatiya Marathi Natya Prishad Branch, Beed** Joint decided to organize drama, Dance ,Music, Arts etc activateson 11<sup>th</sup> of every month.

#### UNTER THIS;

- ❖ September 11, Prof. Vijaykumar Rakh written and Director 'ANNACHI SAVTCHI ICHA' was performed along with this some reknown singers from Beed organized Musical program Nearly 40 Artists were included in this .
- ❖ October 11, <u>Musical Drama</u> Program was new in this program Shri. Sulkhe performed <u>Many</u> <u>musical drama</u>.
- Nov.11, Poetry recitation was organized on the Topic 'Aai' [Mom] 20 womens cross the town participated.
- ❖ Dec 11, Prof. VIjaykumar Rakh written & Directed 'Katlyachi Saksha' Drama first act was performed.

Jan 11, Prof. Vijay kumar Rakh written& Director "**Dagdula Padlelya Prashana**" marathi drama was performed and Ghazal program was organized by music department.35 people participated in Ghazal programme.