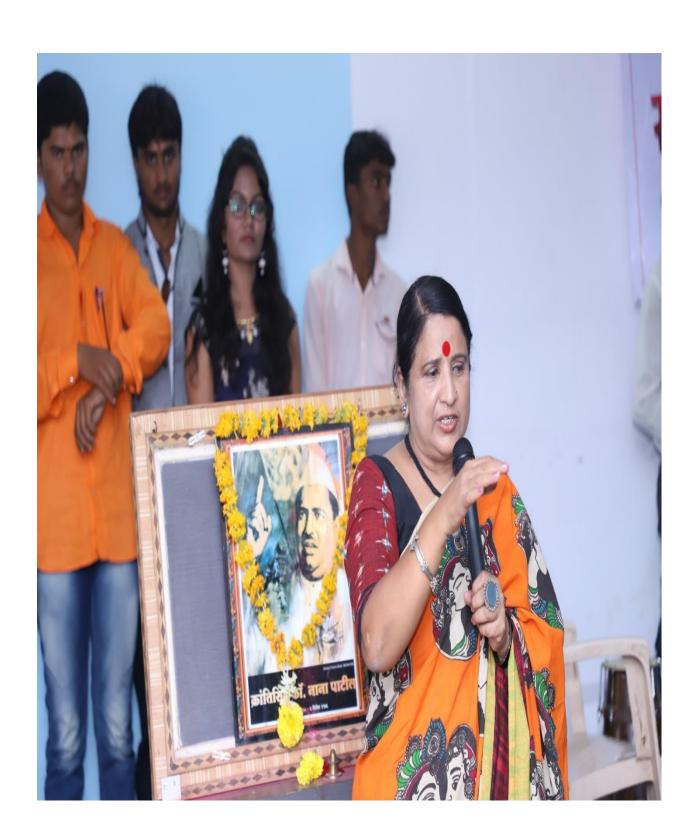

In the name of cate Dr.Suhasine Irlekar founder of Beed Branch every year. Dr. Suhasine irlekar Natya Puraskar is given pass years. this award is given to Waman Kendre, Rohini Hattangadi, Sachin Khedkar, Makarand Anaspure and this year it has been given to reknown singer and Actor .Mrs. Kirti Shiledar on 24<sup>th</sup> Jan.2019. Certificate, Memento, Ten thousand rupees is the directore of this award. All the preparations of this award ceremony was done by Drama department...