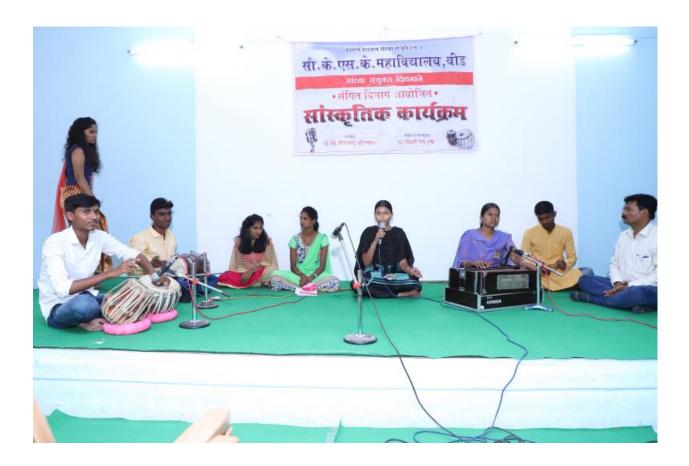

#### **Event Report**

Name of the event : GURUPORNIMA
Organized / Sponsored by : Dept of Music
Date of event : 27 July 2018
Location of event : Indoor sport hall

Number of participants : 12

Contact person's Name : Dr. S. M. Joshi

#### **Summary of the Event**

Department of music conducted Bhakti Geet program on the occasion of GURUPORNIMA on dated 27 July 2018 in indoor sport hall of college. The chairperson of event was Dr. Deepa B. Kshirsagar Principal of college, total 12 students of music department were participated and presented Bhakti geet concert.