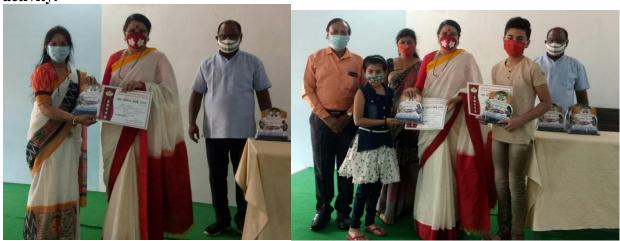

#### **Event Report**

Name of the event : GURUPORNIMA
Organized / Sponsored by : Dept of Music
Date of event : 27 July 2018
Location of event : Indoor sport hall

Number of participants : 12

Contact person's Name : Dr. S. M. Joshi

#### **Summary of the Event**

Department of music conducted Bhakti Geet program on the occasion of GURUPORNIMA on dated 27 July 2018 in indoor sport hall of college. The chairperson of event was Dr. Deepa B. Kshirsagar Principal of college, total 12 students of music department were participated and presented Bhakti geet concert.