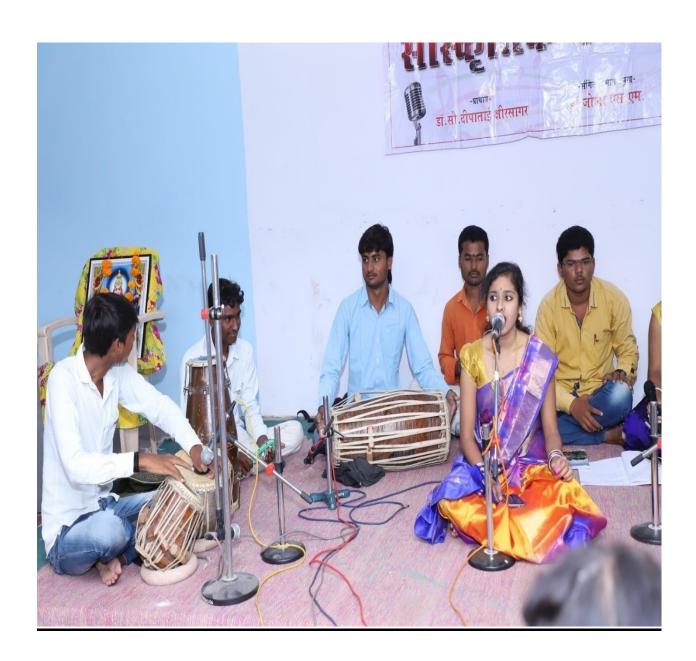

#### **Event Report**

Name of the event : GHAZAL SANDHYA

Organized / Sponsored by : Dept of Music
Date of event : 11-10-2018
Location of event : Indoor Sport Hall

Number of participants : 10

Contact person's Name : Dr. S. M. Joshi

#### **Summary of the Event**

Department of music conducted Ghazal sandhya program on dated 11 October 2018 in indoor sport hall of college. The chairperson of event was Dr. Deepa B. Kshirsagar Principal of college, total 10 students participated in this program.