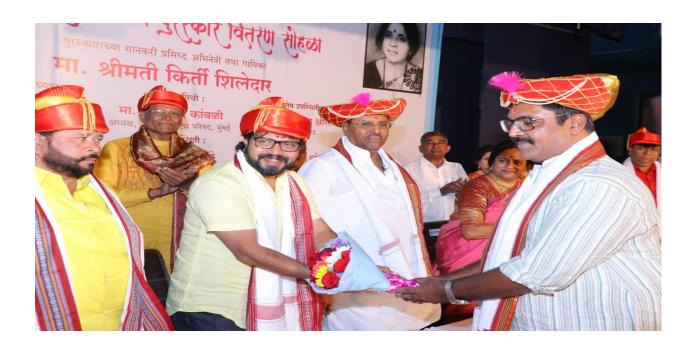

In the name of cate Dr.Suhasine Irlekar founder of Beed Branch every year. Dr. Suhasine irlekar Natya Puraskar is given pass years. this award is given to Waman Kendre, Rohini Hattangadi, Sachin Khedkar, Makarand Anaspure and this year it has been given to reknown singer and Actor .Mrs. Kirti Shiledar on 24<sup>th</sup> Jan.2019. Certificate, Memento, Ten thousand rupees is the directore of this award. All the preparations of this award ceremony was done by Drama department...