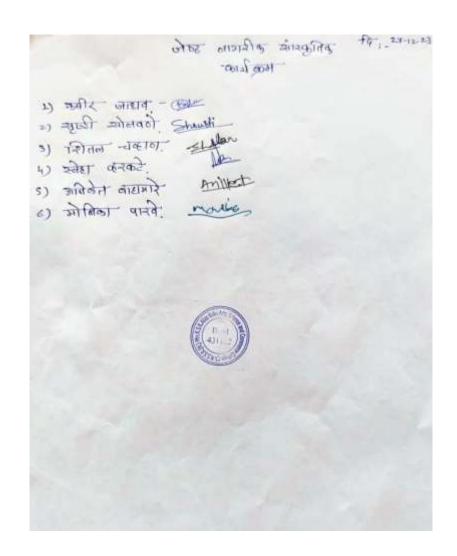

### सूचना

महाविद्यालयातील सर्व विद्यार्थी / विद्यार्थीनीना सूचित करण्यात येते की, संस्थेचे सचिव मा.डॉ.भारतभूषण क्षीरसागर यांच्या वाढदिवसा निमित्त क्रीडा विभागाच्या वतीने क्रीडा सप्ताह साजरा करण्यात येणार आहे. या मध्ये खालील स्पर्धेचे आयोजन करण्यात आलेले आहे. ज्यांना या स्पर्धेत सहभाग घ्यावयाचा आहे. त्यांनी आपली नावे क्रीडा विभागात नोंदवावीत.

| अ.क्र. | स्पर्धेचे नाव         | स्पर्धेचा दिनांक |
|--------|-----------------------|------------------|
| 8      | बुध्दीबळ (मुल/मुली)   | १५/०२/२०२४       |
| 7      | टेबल टेनीस (मुल/मुली) | १६/०२/२०२४       |
| 3      | बॅडमिंटन (मुल/मुली)   | १६/०२/२०२४       |
| 8      | गोळा फेक (मुल/मुली)   | १६/०२/२०२४       |
| 4      | रस्सी खेच             | १७/०२/२०२४       |