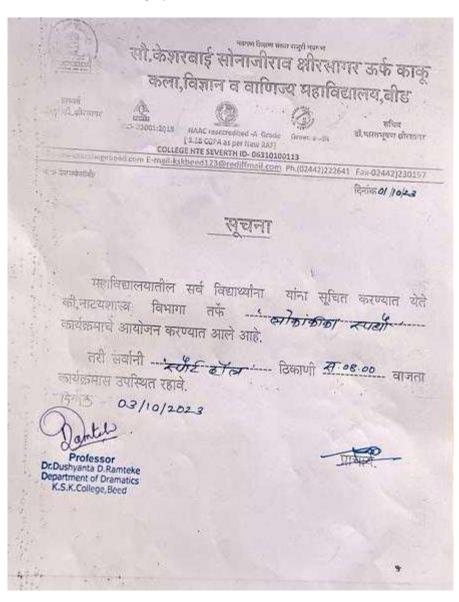

### सूचना

महाविद्यालयातील सर्व विद्यार्थी / विद्यार्थीनीना सूचित करण्यात येते की, संस्थेचे सचिव मा.डॉ.भारतभूषण क्षीरसागर यांच्या वाढदिवसा निमित्त क्रीडा विभागाच्या वतीने क्रीडा सप्ताह साजरा करण्यात येणार आहे. या मध्ये खालील स्पर्धेचे आयोजन करण्यात आलेले आहे. ज्यांना या स्पर्धेत सहभाग घ्यावयाचा आहे. त्यांनी आपली नावे क्रीडा विभागात नोंदवावीत.

| अ.क्र. | स्पर्धेचे नाव         | स्पर्धेचा दिनांक |
|--------|-----------------------|------------------|
| 8      | बुध्दीबळ (मुल/मुली)   | १५/०२/२०२४       |
| 7      | टेबल टेनीस (मुल/मुली) | १६/०२/२०२४       |
| 3      | बॅडमिंटन (मुल/मुली)   | १६/०२/२०२४       |
| 8      | गोळा फेक (मुल/मुली)   | १६/०२/२०२४       |
| 4      | रस्सी खेच             | १७/०२/२०२४       |