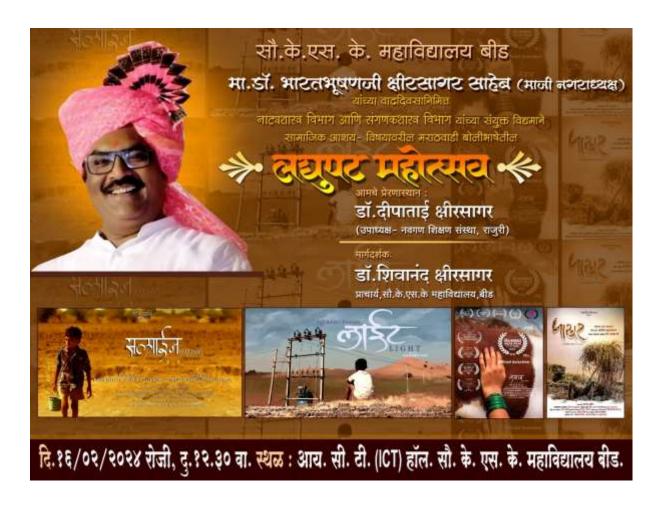

### सूचना

महाविद्यालयातील सर्व विद्यार्थी / विद्यार्थीनीना सूचित करण्यात येते की, संस्थेचे सचिव मा.डॉ.भारतभूषण क्षीरसागर यांच्या वाढदिवसा निमित्त क्रीडा विभागाच्या वतीने क्रीडा सप्ताह साजरा करण्यात येणार आहे. या मध्ये खालील स्पर्धेचे आयोजन करण्यात आलेले आहे. ज्यांना या स्पर्धेत सहभाग घ्यावयाचा आहे. त्यांनी आपली नावे क्रीडा विभागात नोंदवावीत.

| अ.क्र. | स्पर्धेचे नाव         | स्पर्धेचा दिनांक |
|--------|-----------------------|------------------|
| 8      | बुध्दीबळ (मुल/मुली)   | १५/०२/२०२४       |
| 7      | टेबल टेनीस (मुल/मुली) | १६/०२/२०२४       |
| 3      | बॅडमिंटन (मुल/मुली)   | १६/०२/२०२४       |
| 8      | गोळा फेक (मुल/मुली)   | १६/०२/२०२४       |
| 4      | रस्सी खेच             | १७/०२/२०२४       |