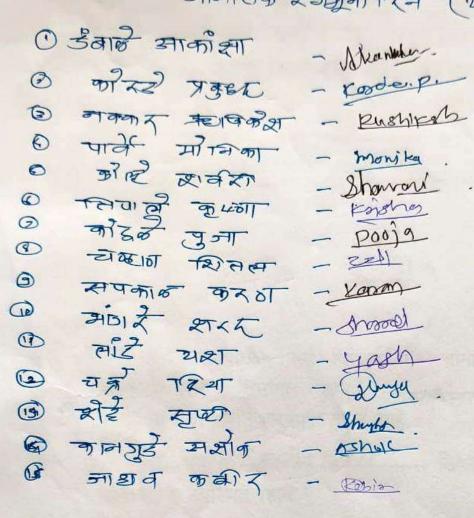

| अ.क्र. | स्पर्धेचे नाव         | स्पर्धेचा दिनांक |
|--------|-----------------------|------------------|
| 8      | बुध्दीबळ (मुल/मुली)   | १५/०२/२०२४       |
| 7      | टेबल टेनीस (मुल/मुली) | १६/०२/२०२४       |
| 3      | बॅडमिंटन (मुल/मुली)   | १६/०२/२०२४       |
| 8      | गोळा फेक (मुल/मुली)   | १६/०२/२०२४       |
| 4      | रस्सी खेच             | १७/०२/२०२४       |