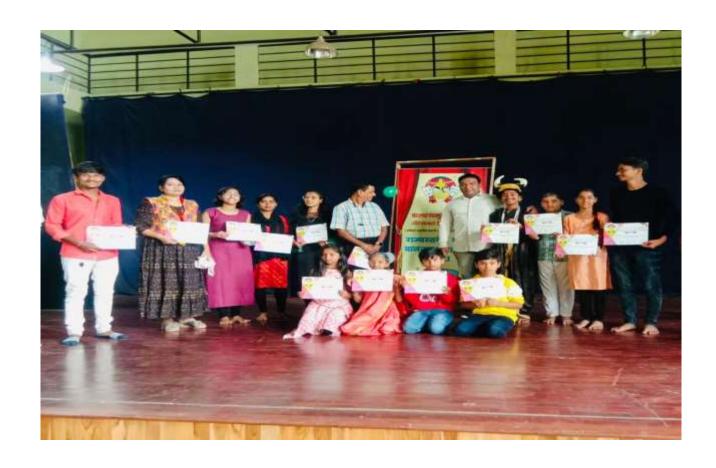

### सूचना

महाविद्यालयातील सर्व विद्यार्थी / विद्यार्थीनीना सूचित करण्यात येते की, संस्थेचे सचिव मा.डॉ.भारतभूषण क्षीरसागर यांच्या वाढदिवसा निमित्त क्रीडा विभागाच्या वतीने क्रीडा सप्ताह साजरा करण्यात येणार आहे. या मध्ये खालील स्पर्धेचे आयोजन करण्यात आलेले आहे. ज्यांना या स्पर्धेत सहभाग घ्यावयाचा आहे. त्यांनी आपली नावे क्रीडा विभागात नोंदवावीत.

| अ.क्र. | स्पर्धेचे नाव         | स्पर्धेचा दिनांक |
|--------|-----------------------|------------------|
| 8      | बुध्दीबळ (मुल/मुली)   | १५/०२/२०२४       |
| 7      | टेबल टेनीस (मुल/मुली) | १६/०२/२०२४       |
| 3      | बॅडमिंटन (मुल/मुली)   | १६/०२/२०२४       |
| 8      | गोळा फेक (मुल/मुली)   | १६/०२/२०२४       |
| 4      | रस्सी खेच             | १७/०२/२०२४       |