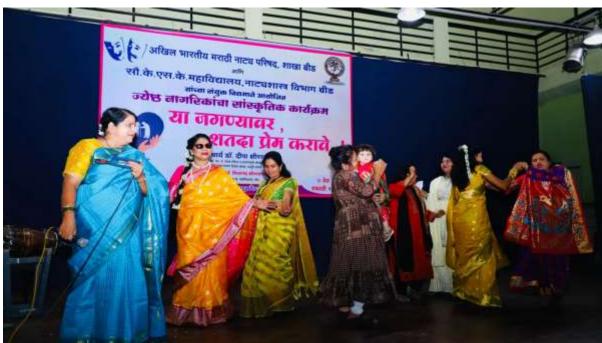

### सूचना

महाविद्यालयातील सर्व विद्यार्थी / विद्यार्थीनीना सूचित करण्यात येते की, संस्थेचे सचिव मा.डॉ.भारतभूषण क्षीरसागर यांच्या वाढदिवसा निमित्त क्रीडा विभागाच्या वतीने क्रीडा सप्ताह साजरा करण्यात येणार आहे. या मध्ये खालील स्पर्धेचे आयोजन करण्यात आलेले आहे. ज्यांना या स्पर्धेत सहभाग घ्यावयाचा आहे. त्यांनी आपली नावे क्रीडा विभागात नोंदवावीत.

| अ.क्र. | स्पर्धेचे नाव         | स्पर्धेचा दिनांक |
|--------|-----------------------|------------------|
| 8      | बुध्दीबळ (मुल/मुली)   | १५/०२/२०२४       |
| 7      | टेबल टेनीस (मुल/मुली) | १६/०२/२०२४       |
| 3      | बॅडमिंटन (मुल/मुली)   | १६/०२/२०२४       |
| 8      | गोळा फेक (मुल/मुली)   | १६/०२/२०२४       |
| 4      | रस्सी खेच             | १७/०२/२०२४       |