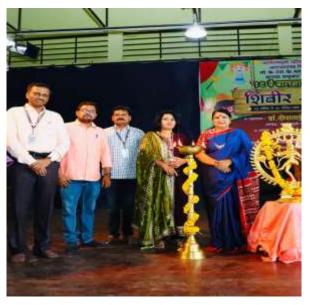

cipated- 5

## Summary of event

A children's drama camp is organized every year in collaboration with the Beed Theatre Council Branch and the Department of Drama. The inauguration of this camp was organized under the guidance of Dr. Deepatai Kshirsagar, President of the Children's Theatre Council. 30 students participated in it. Basic information about direction, acting, makeup, costumes, painting, music was given to the students.

A part from this, on the concluding day of the camp, the students presented short plays, dance and singing. In this camp, the drama students acted as instructors and trained the students in drama, dance and singing. The program was guided by Dr. Deepatai Kshirsagr, President of Balrang Bhoomi Parishad, and Dr. Shivanand Kshirsagar, Principal of the college.













नवगण शिक्षण संस्था राजुरी नवगण

## सो.केशरबाई सोनाजीराव क्षीरसागर ऊर्फ काकू कला, विज्ञान व वाणिज्य यहाविद्यालय, वीड

ॉ.एं.स्डी.क्षीरसागर







डॉ.भारतभूषण क्षीरसागर

ISO- 21001:2013 NAAC reaccredited -A Grade Green and it [ 3.18 CGPA as per New RAF]

COLLEGE HTE SEVERTH ID- 06310100113

el\_site-kskcollegebeed.com E-mail-kskbeed123@rediffmail.com Ph.(02442)222641 Fax-02442)230197

ना ं केएसकेसीबी/

दिनांक 20 /04/2023

महाविद्यालयातील सर्व विद्यार्थ्यांना यांना सूचित करण्यात येते की, नाटयशास्त्र विभागा तर्फे --- वा सनाध्य कार्यक्रमाचे आयोजन करण्यात आले आहे.

तरी सर्वानी प्राप्ति हॉस --- विकाणी स. 930. कार्यक्रमास उपस्थित रहावे. 13013 - 23 RT A 2023

Professor Dr. Dushyanta D. Ramteke Department of Dramatics K.S.K.College, Beed

## जाल जारथ रूपहाँ दि 19 में नेवडेका /2023

1) व्यने