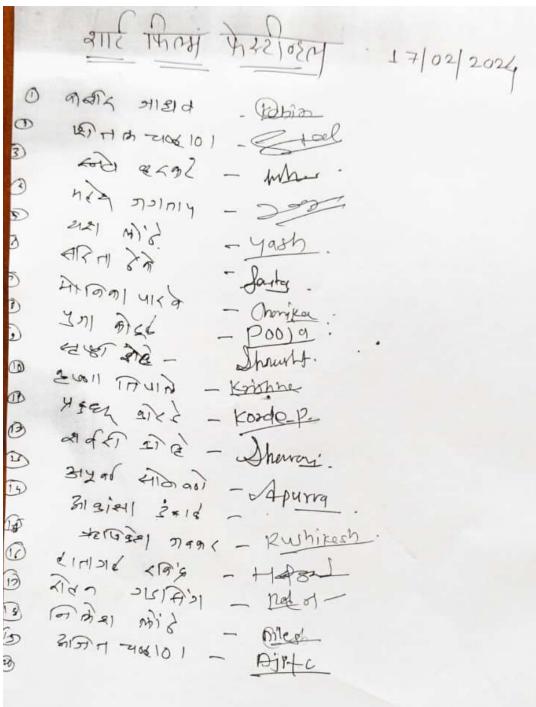

### सूचना

महाविद्यालयातील सर्व विद्यार्थी / विद्यार्थीनीना सूचित करण्यात येते की, संस्थेचे सचिव मा.डॉ.भारतभूषण क्षीरसागर यांच्या वाढदिवसा निमित्त क्रीडा विभागाच्या वतीने क्रीडा सप्ताह साजरा करण्यात येणार आहे. या मध्ये खालील स्पर्धेचे आयोजन करण्यात आलेले आहे. ज्यांना या स्पर्धेत सहभाग घ्यावयाचा आहे. त्यांनी आपली नावे क्रीडा विभागात नोंदवावीत.

| अ.क्र. | स्पर्धेचे नाव         | स्पर्धेचा दिनांक |
|--------|-----------------------|------------------|
| 8      | बुध्दीबळ (मुल/मुली)   | १५/०२/२०२४       |
| 7      | टेबल टेनीस (मुल/मुली) | १६/०२/२०२४       |
| 3      | बॅडमिंटन (मुल/मुली)   | १६/०२/२०२४       |
| 8      | गोळा फेक (मुल/मुली)   | १६/०२/२०२४       |
| 4      | रस्सी खेच             | १७/०२/२०२४       |