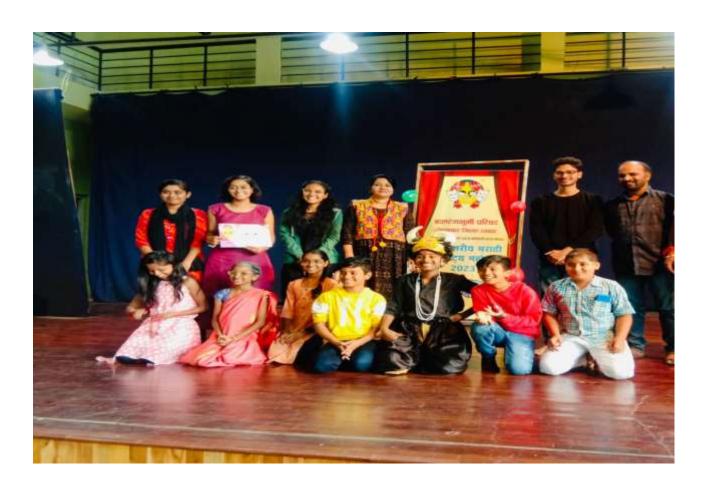

### सूचना

महाविद्यालयातील सर्व विद्यार्थी / विद्यार्थीनीना सूचित करण्यात येते की, संस्थेचे सचिव मा.डॉ.भारतभूषण क्षीरसागर यांच्या वाढदिवसा निमित्त क्रीडा विभागाच्या वतीने क्रीडा सप्ताह साजरा करण्यात येणार आहे. या मध्ये खालील स्पर्धेचे आयोजन करण्यात आलेले आहे. ज्यांना या स्पर्धेत सहभाग घ्यावयाचा आहे. त्यांनी आपली नावे क्रीडा विभागात नोंदवावीत.

| अ.क्र. | स्पर्धेचे नाव         | स्पर्धेचा दिनांक |
|--------|-----------------------|------------------|
| 8      | बुध्दीबळ (मुल/मुली)   | १५/०२/२०२४       |
| 7      | टेबल टेनीस (मुल/मुली) | १६/०२/२०२४       |
| 3      | बॅडमिंटन (मुल/मुली)   | १६/०२/२०२४       |
| 8      | गोळा फेक (मुल/मुली)   | १६/०२/२०२४       |
| 4      | रस्सी खेच             | १७/०२/२०२४       |