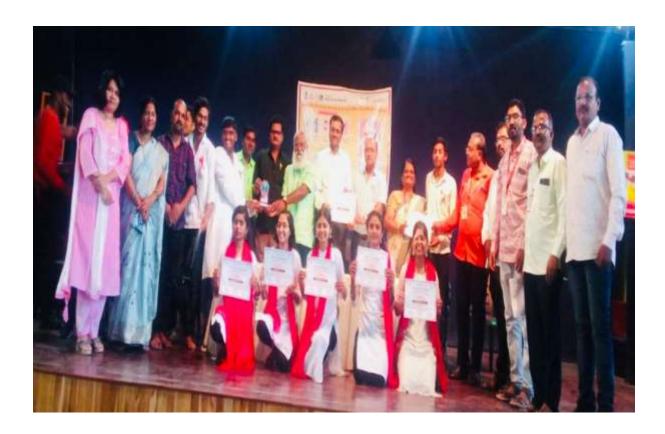

व्यनेडा ०५१करे

347

2) खितल चळान - अपेन 3) खुळीर जाराव - क्रिकेट 4) तिपाले जुल्ला। स्टेक्टिय 5) व्युन्ही स्नीनवन Shumti



2] Name of the event : AIDS Public Awareness Street Play Organised / sponsored by- Gov.Of Maharashtra AIDS Control Institute,Mumbai Red Reben Club Beed

Date of the event- 29 Aug 2023 beed Number of the students participated to Watch - 15 Number of the teacher participated-1

#### Summery of the Event

Participation in Street Play Competition As per the orders of Maharashtra Government AIDS Control Organization Mumbai, a street drama competition was organized by Red Ribbon Club, Beed. This was an initiative for AIDS awareness. Nine students participated in this street drama competition and won first place. Our team from KSK College was selected for the final round.



न्याण विशासका क्ष्मा निवास क्ष्मीरसागर ऊर्फ काकू कला,विज्ञान व वाणिज्य महाविद्यालय,बीड

प्राचार्य 7.८ जी..क्षीरसागर







राचिव डॉ.भारतभूषण क्षीरसागर

ा.क्षारसागर व्यक्तिः ।५२२-२१००१-२०

NAAC reaccredited -A Grade [ S.18 CGPA as per New RAF]

[ 3.13 CGPA as per New RAF] COLLEGE HTE SEVERTH ID- 06310100113

the-kskdolljegebeed.com E-mail-kskbeed123@rediffmail.com Ph.(02442)222641 Fax-02442)230197

ा अ केएसकेसीबी/

विनांक 27/09/2-3

### स्चना

तरी सर्वांनी - र्जोर हों ल विकाणी र 10.00 वाजता कार्यक्रमास उपस्थित रहावे.

13013 - 29/08/2023

Professor

Dr.Dushyanta D.Ramteke Department of Dramatics K.S.K.College,Beed THE

3] Name of the event- AIDS Public Awareness Street Play Organized / sponsored by - Gov.Of Maharashtra AIDS Control Institute,Mumbai Red Reben Club Beed

Date of event – 11 &