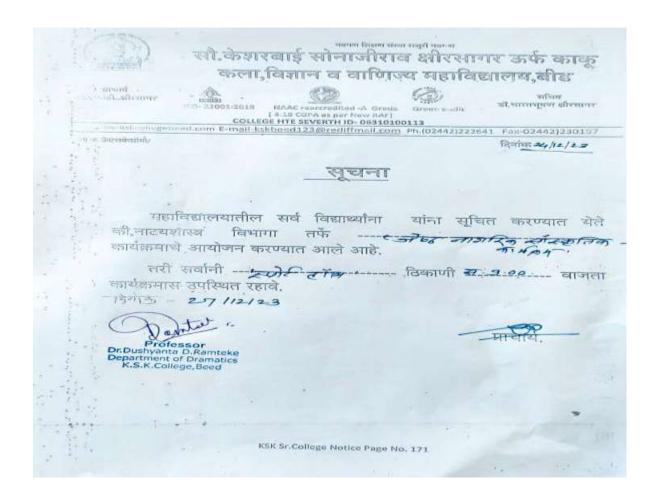

### सूचना

महाविद्यालयातील सर्व विद्यार्थी / विद्यार्थीनीना सूचित करण्यात येते की, संस्थेचे सचिव मा.डॉ.भारतभूषण क्षीरसागर यांच्या वाढदिवसा निमित्त क्रीडा विभागाच्या वतीने क्रीडा सप्ताह साजरा करण्यात येणार आहे. या मध्ये खालील स्पर्धेचे आयोजन करण्यात आलेले आहे. ज्यांना या स्पर्धेत सहभाग घ्यावयाचा आहे. त्यांनी आपली नावे क्रीडा विभागात नोंदवावीत.

| अ.क्र. | स्पर्धेचे नाव         | स्पर्धेचा दिनांक |
|--------|-----------------------|------------------|
| 8      | बुध्दीबळ (मुल/मुली)   | १५/०२/२०२४       |
| 7      | टेबल टेनीस (मुल/मुली) | १६/०२/२०२४       |
| 3      | बॅडमिंटन (मुल/मुली)   | १६/०२/२०२४       |
| 8      | गोळा फेक (मुल/मुली)   | १६/०२/२०२४       |
| 4      | रस्सी खेच             | १७/०२/२०२४       |