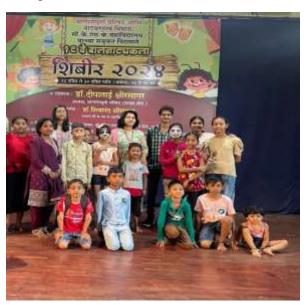

ticipated- 5

## Summary of event

A children's drama camp is organized every year in collaboration with the Beed Theatre Council Branch and the Department of Drama. The inauguration of this camp was organized under the guidance of Dr. Deepatai Kshirsagar, President of the Children's Theatre Council. 30 students participated in it. Basic information about direction, acting, makeup, costumes, painting, music was given to the students.

A part from this, on the concluding day of the camp, the students presented short plays, dance and singing. In this camp, the drama students acted as instructors and trained the students in drama, dance and singing. The program was guided by Dr. Deepatai Kshirsagr, President of Balrang Bhoomi Parishad, and Dr. Shivanand Kshirsagar, Principal of the college.













नवगण शिक्षण संस्था राजुरी नवगण

## सो.केशरबाई सोनाजीराव क्षीरसागर ऊर्फ काकू कला, विज्ञान व वाणिज्य यहाविद्यालय, वीड

ॉ.एं.स्डी.क्षीरसागर







डॉ.भारतभूषण क्षीरसागर

ISO- 21001:2013 NAAC reaccredited -A Grade Green and it [ 3.18 CGPA as per New RAF]

COLLEGE HTE SEVERTH ID- 06310100113

el\_site-kskcollegebeed.com E-mail-kskbeed123@rediffmail.com Ph.(02442)222641 Fax-02442)230197

ना ं केएसकेसीबी/

दिनांक 20 /04/2023

महाविद्यालयातील सर्व विद्यार्थ्यांना यांना सूचित करण्यात येते की, नाटयशास्त्र विभागा तर्फे --- वा सनाध्य कार्यक्रमाचे आयोजन करण्यात आले आहे.

तरी सर्वानी प्राप्ति हॉस --- विकाणी स. 930. कार्यक्रमास उपस्थित रहावे. 13013 - 23 RT A 2023

Professor Dr. Dushyanta D. Ramteke Department of Dramatics K.S.K.College, Beed

## जाल जारथ रूपहाँ दि 19 में नेवडेका /2023

1) व्य