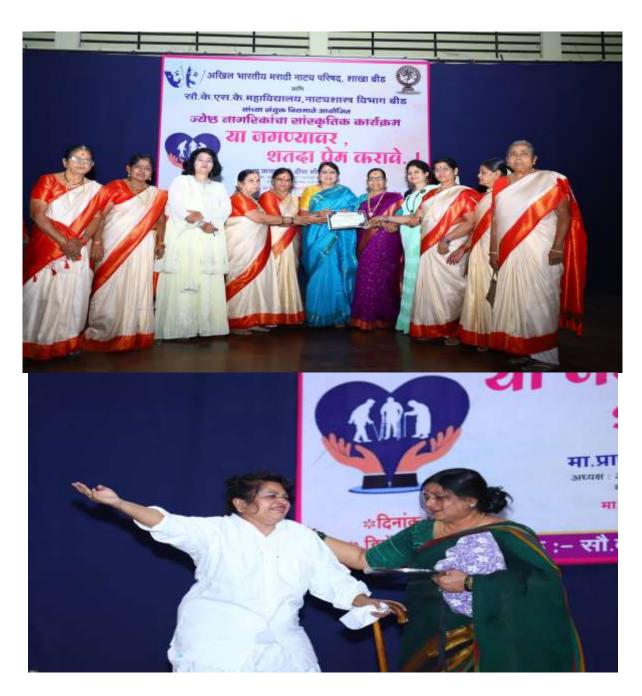

### सूचना

महाविद्यालयातील सर्व विद्यार्थी / विद्यार्थीनीना सूचित करण्यात येते की, संस्थेचे सचिव मा.डॉ.भारतभूषण क्षीरसागर यांच्या वाढदिवसा निमित्त क्रीडा विभागाच्या वतीने क्रीडा सप्ताह साजरा करण्यात येणार आहे. या मध्ये खालील स्पर्धेचे आयोजन करण्यात आलेले आहे. ज्यांना या स्पर्धेत सहभाग घ्यावयाचा आहे. त्यांनी आपली नावे क्रीडा विभागात नोंदवावीत.

| अ.क्र. | स्पर्धेचे नाव         | स्पर्धेचा दिनांक |
|--------|-----------------------|------------------|
| 8      | बुध्दीबळ (मुल/मुली)   | १५/०२/२०२४       |
| 7      | टेबल टेनीस (मुल/मुली) | १६/०२/२०२४       |
| 3      | बॅडमिंटन (मुल/मुली)   | १६/०२/२०२४       |
| 8      | गोळा फेक (मुल/मुली)   | १६/०२/२०२४       |
| 4      | रस्सी खेच             | १७/०२/२०२४       |