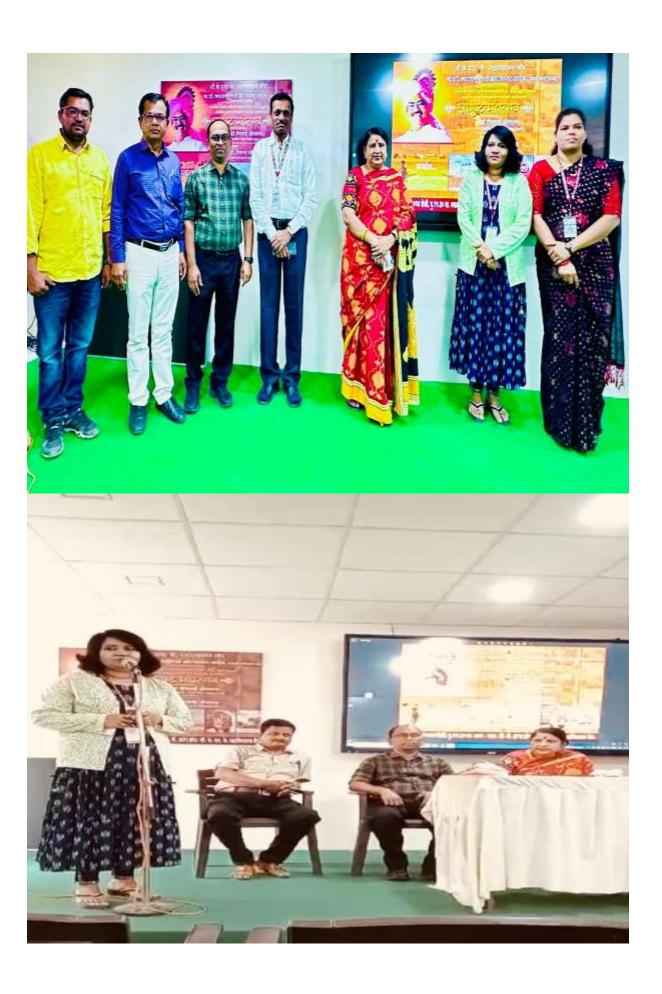

### सूचना

महाविद्यालयातील सर्व विद्यार्थी / विद्यार्थीनीना सूचित करण्यात येते की, संस्थेचे सचिव मा.डॉ.भारतभूषण क्षीरसागर यांच्या वाढदिवसा निमित्त क्रीडा विभागाच्या वतीने क्रीडा सप्ताह साजरा करण्यात येणार आहे. या मध्ये खालील स्पर्धेचे आयोजन करण्यात आलेले आहे. ज्यांना या स्पर्धेत सहभाग घ्यावयाचा आहे. त्यांनी आपली नावे क्रीडा विभागात नोंदवावीत.

### Society Secretary Dr.Bharatbhusan Kshirsagar Birthday Intra mural chess Tournament Event Report

| Sr.No. | Year                       | 2023-2024                                                                                                          |
|--------|----------------------------|--------------------------------------------------------------------------------------------------------------------|
| 1      | Name of Department         | Physical Education &Sports                                                                                         |
| 2      | Name of Coordinator        | Dr.Sanap Bhagchand Maruti                                                                                          |
| 3      | Name of Activity           | chess                                                                                                              |
| 4      | Date                       | 15/02/2024                                                                                                         |
| 5      | Objective of the event     | To encourage youngsters to participate in for their enjoyment and development of physical mental and social skills |
| 6      | Sponsored agency Institute | Mrs .Kesharbai Sonajirao Kshirsagar Alias Kaku Arts,Science &Commerce College ,Beed                                |
| 7      | Total No of Participants   | 07                                                                                                                 |
| 8      | Venue of Event             | Mrs .Kesharbai Sonajirao Kshirsagar Alias Kaku Arts,Science &Commerce College ,Beed                                |

### Society Secretary Dr.Bharatbhusan Kshirsagar Birthday Intra mural TABAL TENNISM/W ) Tournament <u>Event Report</u>

| Sr.No. | Year                       | 2023-2024                                                                                                          |
|--------|----------------------------|--------------------------------------------------------------------------------------------------------------------|
| 1      | Name of Department         | Physical Education &Sports                                                                                         |
| 2      | Name of Coordinator        | Dr.Sanap Bhagchand Maruti                                                                                          |
| 3      | Name of Activity           | TABAL TENNIS (M/W )                                                                                                |
| 4      | Date                       | 16/02/2024                                                                                                         |
| 5      | Objective of the event     | To encourage youngsters to participate in for their enjoyment and development of physical mental and social skills |
| 6      | Sponsored agency Institute | Mrs .Kesharbai Sonajirao Kshirsagar Alias Kaku Arts,Science &Commerce College ,Beed                                |
| 7      | Total No of Participants   | 09                                                                                                                 |
| 8      | Venue of Event             | Mrs .Kesharbai Sonajirao Kshirsagar Alias Kaku Arts,Science &Commerce College ,Beed                                |

### Society Secretary Dr.Bharatbhusan Kshirsagar Birthday Intra mural BADMINTON (M W) Tournament Event Report

| Sr.No. | Year                       | 2023-2024                                                                                                          |
|--------|----------------------------|--------------------------------------------------------------------------------------------------------------------|
| 1      | Name of Department         | Physical Education &Sports                                                                                         |
| 2      | Name of Coordinator        | Dr.Sanap Bhagchand Maruti                                                                                          |
| 3      | Name of Activity           | BADMINTON (M/W)                                                                                                    |
| 4      | Date                       | 16/02/2024                                                                                                         |
| 5      | Objective of the event     | To encourage youngsters to participate in for their enjoyment and development of physical mental and social skills |
| 6      | Sponsored agency Institute | Mrs .Kesharbai Sonajirao Kshirsagar Alias Kaku Arts,Science &Commerce College ,Beed                                |
| 7      | Total No of Participants   | 09                                                                                                                 |
| 8      | Venue of Event             | Mrs .Kesharbai Sonajirao Kshirsagar Alias Kaku Arts,Science &Commerce College ,Beed                                |