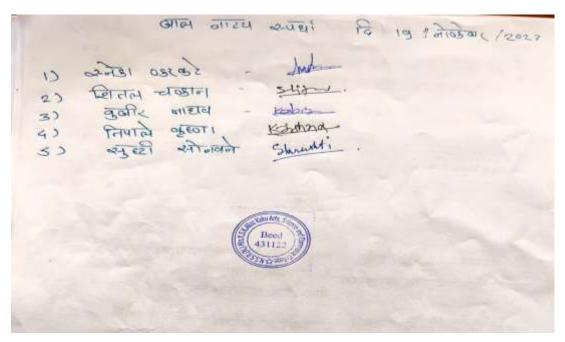

### सूचना

महाविद्यालयातील सर्व विद्यार्थी / विद्यार्थीनीना सूचित करण्यात येते की, संस्थेचे सचिव मा.डॉ.भारतभूषण क्षीरसागर यांच्या वाढदिवसा निमित्त क्रीडा विभागाच्या वतीने क्रीडा सप्ताह साजरा करण्यात येणार आहे. या मध्ये खालील स्पर्धेचे आयोजन करण्यात आलेले आहे. ज्यांना या स्पर्धेत सहभाग घ्यावयाचा आहे. त्यांनी आपली नावे क्रीडा विभागात नोंदवावीत.

| अ.क्र. | स्पर्धेचे नाव         | स्पर्धेचा दिनांक |
|--------|-----------------------|------------------|
| 8      | बुध्दीबळ (मुल/मुली)   | १५/०२/२०२४       |
| 7      | टेबल टेनीस (मुल/मुली) | १६/०२/२०२४       |
| 3      | बॅडमिंटन (मुल/मुली)   | १६/०२/२०२४       |
| 8      | गोळा फेक (मुल/मुली)   | १६/०२/२०२४       |
| 4      | रस्सी खेच             | १७/०२/२०२४       |