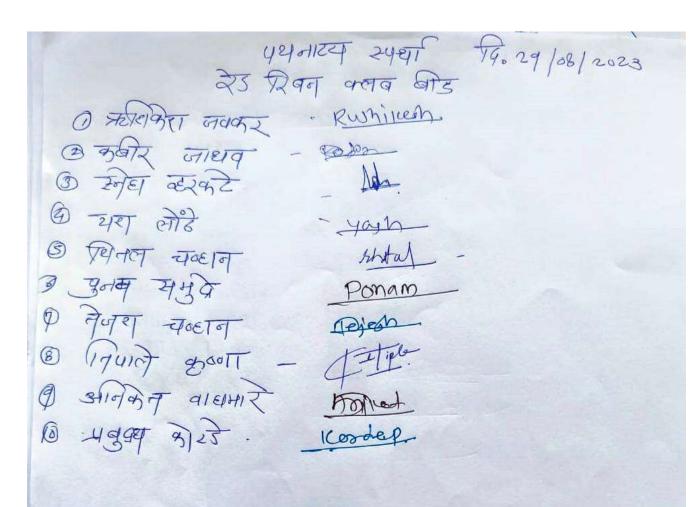

.





## पश्चार रहमहा - नागपुर दि. 11-12 स्मारेक्ट्र १९ वि. 11-12 स्मारेक्ट्र १९ वि. 11-12 स्मारेक्ट्र १९ वि. 11-12 स्मारेक्ट्र १९ वि.

| 1)  | <del>प्रतिकेश</del> | ज्यावस र        | Rushipech |
|-----|---------------------|-----------------|-----------|
| 2)  |                     | जाशव -          | Esting .  |
| 3)  | 02-0131             | <u> व्हरक्र</u> | - Jm      |
| 40  | य रा                | लोंड            | - yarh    |
| 5)  | वित्र तथ            | -d08101         | Shl       |
| 6)  | पुनम                | व्यमुङ          | Poonam    |
| 7)  | टी जरन              | चन्डाम          | Togeth    |
| 80  | 9नेपाने             | कुल्ला          | - trime   |
| 55  | उनानिव              | वाधमारे         | milest    |
| 10) | युक्र               | कार्ड .         | Koode P.  |







4]Name of the event- Youth Festival
Organised / sponsored by-D.B.A.M.U.Aurangabad
Date of the event- 4 to 7 Oct 2023
Number of students participated- Majoj Jadhav,Rushikesh Javkar,Krushna Tipale ,Sneha Verkate ,Snehal Mule ,Maheshwary Thorat, Poonam Samudre,Arti Ghavne ,Shital Chavan,Apovra Sonwane, Puja Kotulae,Sarita Thoke,Sherya Sarkate,
Number of teachers participated- 8

#### Summary of event

Students participated in the youth festival. There are about 35 art forms in the youth festival such as one-act play, skit, mime, folk drama, lavani, percussion, musical instruments, classical singing/dance, sub-classical singing, painting poster, rangoli, collage, poetry recitation, debate. Students participated and learned a lot from this. And won many awards. They won drama championship,