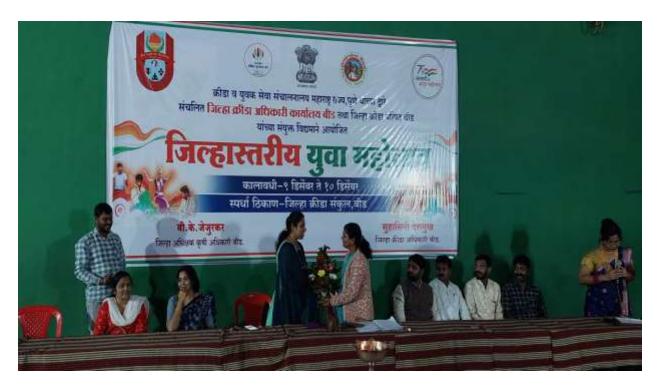

### **Organization inter Collegiate Tournament**

| Date of event | Name of the event                                   |                         |
|---------------|-----------------------------------------------------|-------------------------|
| \activity     | \activity(Organization inter Collegiate Tournament) | Name of the College's & |
| (DD-MM-YYYY)  |                                                     | student participated    |
| 22/11/2023    | Weight &Power Lifting &Best                         | College's =27           |
|               | Physique                                            | Student =64             |

### Inter Collegiate Weight &Power Lifting &Best Physique Tournament <u>Event Report</u>

| Sr.No. | Year                       | 2023-2024                                                                              |
|--------|----------------------------|----------------------------------------------------------------------------------------|
| 1      | Name of Department         | Physical Education &Sports                                                             |
| 2      | Name of Coordinator        | Dr.Sanap Bhagchand Maruti                                                              |
| 3      | Name of Activity           | Inter Collegiate Weight &Power Lifting &Best Physique Tournament(M)                    |
| 4      | Date                       | 22/11/2023                                                                             |
| 5      | Objective of the event     | To Increase Confidence Knowledge about how to plan the event                           |
| 6      | Sponsored agency Institute | Mrs .Kesharbai Sonajirao Kshirsagar Alias Kaku Arts,Science<br>&Commerce College ,Beed |
| 7      | Total No of Participants   | 27College's & 64 Participants                                                          |
| 8      | Venue of Event             | Mrs .Kesharbai Sonajirao Kshirsagar Alias Kaku Arts,Science &Commerce College ,Beed    |