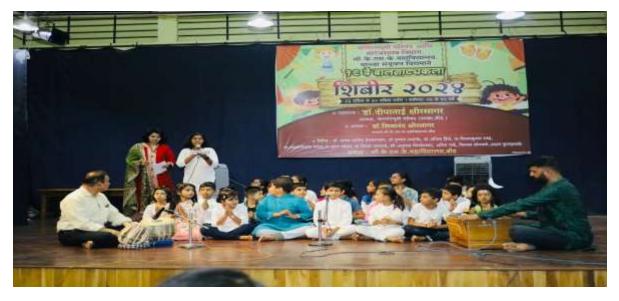

pated- 5

## Summary of event

A children's drama camp is organized every year in collaboration with the Beed Theatre Council Branch and the Department of Drama. The inauguration of this camp was organized under the guidance of Dr. Deepatai Kshirsagar, President of the Children's Theatre Council. 30 students participated in it. Basic information about direction, acting, makeup, costumes, painting, music was given to the students.

A part from this, on the concluding day of the camp, the students presented short plays, dance and singing. In this camp, the drama students acted as instructors and trained the students in drama, dance and singing. The program was guided by Dr. Deepatai Kshirsagr, President of Balrang Bhoomi Parishad, and Dr. Shivanand Kshirsagar, Principal of the college.













नवगण शिक्षण संस्था राजुरी नवगण

## सो.केशरबाई सोनाजीराव क्षीरसागर ऊर्फ काकू कला, विज्ञान व वाणिज्य यहाविद्यालय, वीड

ॉ.एं.स्डी.क्षीरसागर







डॉ.भारतभूषण क्षीरसागर

ISO- 21001:2013 NAAC reaccredited -A Grade Green and it [ 3.18 CGPA as per New RAF]

COLLEGE HTE SEVERTH ID- 06310100113

el\_site-kskcollegebeed.com E-mail-kskbeed123@rediffmail.com Ph.(02442)222641 Fax-02442)230197

ना ं केएसकेसीबी/

दिनांक 20 /04/2023

महाविद्यालयातील सर्व विद्यार्थ्यांना यांना सूचित करण्यात येते की, नाटयशास्त्र विभागा तर्फे --- वा सनाध्य कार्यक्रमाचे आयोजन करण्यात आले आहे.

तरी सर्वानी प्राप्ति हॉस --- विकाणी स. 930. कार्यक्रमास उपस्थित रहावे. 13013 - 23 RT A 2023

Professor Dr. Dushyanta D. Ramteke Department of Dramatics K.S.K.College, Beed

## जाल जारथ रूपहाँ दि 19 में नेवडेका /2023

1) व्यनेडा