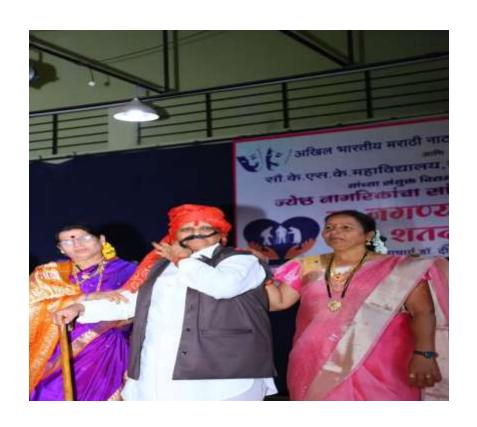

### सूचना

महाविद्यालयातील सर्व विद्यार्थी / विद्यार्थीनीना सूचित करण्यात येते की, संस्थेचे सचिव मा.डॉ.भारतभूषण क्षीरसागर यांच्या वाढदिवसा निमित्त क्रीडा विभागाच्या वतीने क्रीडा सप्ताह साजरा करण्यात येणार आहे. या मध्ये खालील स्पर्धेचे आयोजन करण्यात आलेले आहे. ज्यांना या स्पर्धेत सहभाग घ्यावयाचा आहे. त्यांनी आपली नावे क्रीडा विभागात नोंदवावीत.

| अ.क्र. | स्पर्धेचे नाव         | स्पर्धेचा दिनांक |
|--------|-----------------------|------------------|
| 8      | बुध्दीबळ (मुल/मुली)   | १५/०२/२०२४       |
| 7      | टेबल टेनीस (मुल/मुली) | १६/०२/२०२४       |
| 3      | बॅडमिंटन (मुल/मुली)   | १६/०२/२०२४       |
| 8      | गोळा फेक (मुल/मुली)   | १६/०२/२०२४       |
| 4      | रस्सी खेच             | १७/०२/२०२४       |