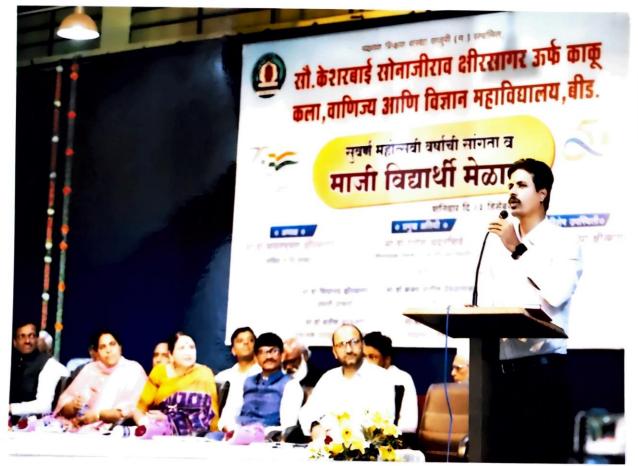

मंगळवार ३१ जानेवारी २०२३ रोजी माजी विद्यार्थी समितीच्या वतीने विद्यार्थ्यांसाठी अभ्यागत व्याख्यानाचे आयोजन करण्यात आले होते. सौ.के.एस.के.महाविद्यालयाचे माजी विद्यार्थी, मिलीया महाविद्यालयाचे इंग्रजी विभाग प्रमुख डॉ.अब्दुल अनिस यांनी भाषाविषयातील रोजगाराच्या संधी या विषयावर विद्यार्थ्यांना आपल्या खास शैलीत विविध उदाहरणासह सविस्तर मार्गदर्शन केले.

सद्यःकालिन शैक्षणिक स्थितीगती, नविन शैक्षणीक धोरण –२०२० महाविद्यालयाची सुवर्ण महोत्सवी वाटचाल, महाविद्यालयाची येणाऱ्या काळातील वाटचाल हजेरी पटावरील विद्यार्थी आणि वर्गातील प्रत्यक्ष उपस्थिती यातील विसंगती,परिक्षा केंद्र विद्यार्थी अशा वेगवेगळ्य विषयांवर या कार्यक्रमामध्ये चर्चा झाली. येत्या काळात महाविद्यालयामध्ये आणि शिक्षण पध्दतीमध्ये कोणते बदल करायला हवेत. या विषयी मान्यवरांनी मार्गदर्शक सूचना केल्या. २०२१–२०२२ हे महाविद्यालयाचे सुवर्ण महोत्सवी वर्ष म्हणून साजरे करण्यात आले. या निमित्ताने सोन–केशर या महाविद्यालयाच्या ५० वर्षातील प्रागतीक वाटचालीवर प्रकाश झोत टाकणाऱ्या स्मरणिकेचे प्रकाशनही मान्यवरांच्या हस्ते करण्यात आले. साधारणतः १७५ माजी विद्यार्थ्यांनी या कार्यक्रमास हजेरी लावली होती.