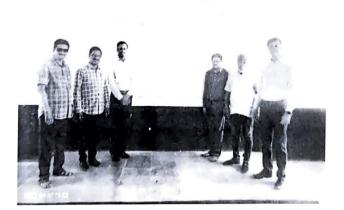

## दिनांक ३ डिसेंबर २०२२

शनिवार दिनांक ३ डिसेंबर २०२२ रोजी महाविद्यालयात माजी विद्यार्थी मेळाव्याचे आयोजन करण्यात आले.कार्यक्रमाच्या अध्यक्षस्थानी प्राचार्य डॉ.दीपा क्षीरसागर या होत्या.तर प्राचार्य डॉ.मोहम्मद इलियास, लोककला अकादमी मुंबईचे प्रमुख डॉ.गणेश चंदनशिवे,प्राचार्य डॉ.अखिला गौस, शिक्षणाधिकारी श्री.विक्रम फारूख डॉ.शौकत हुसेनी,डॉ.मन्मथअप्पा हेरकर, डॉ.साहेबराव नाईकवाडे, प्रा.ए.ए.शेख आदिंची प्रमुख उपस्थिती होती.

सद्यःकालिन शैक्षणिक स्थितीगती, नविन शैक्षणीक धोरण –२०२० महाविद्यालयाची सुवर्ण महोत्सवी वाटचाल, महाविद्यालयाची येणाऱ्या काळातील वाटचाल हजेरी पटावरील विद्यार्थी आणि वर्गातील प्रत्यक्ष उपस्थिती यातील विसंगती,परिक्षा केंद्र विद्यार्थी अशा वेगवेगळ्य विषयांवर या कार्यक्रमामध्ये चर्चा झाली. येत्या काळात महाविद्यालयामध्ये आणि शिक्षण पध्दतीमध्ये कोणते बदल करायला हवेत. या विषयी मान्यवरांनी मार्गदर्शक सूचना केल्या. २०२१–२०२२ हे महाविद्यालयाचे सुवर्ण महोत्सवी वर्ष म्हणून साजरे करण्यात आले. या निमित्ताने सोन–केशर या महाविद्यालयाच्या ५० वर्षातील प्रागतीक वाटचालीवर प्रकाश झोत टाकणाऱ्या स्मरणिकेचे प्रकाशनही मान्यवरांच्या हस्ते करण्यात आले. साधारणतः १७५ माजी विद्यार्थ्यांनी या कार्यक्रमास हजेरी लावली होती.