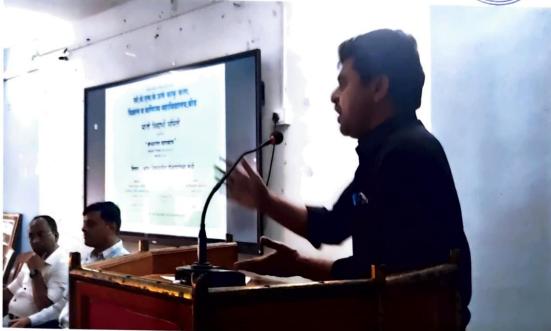

मंगळवार ३१ जानेवारी २०२३ रोजी माजी विद्यार्थी समितीच्या वतीने विद्यार्थ्यांसाठी अभ्यागत व्याख्यानाचे आयोजन करण्यात आले होते. सौ.के.एस.के.महाविद्यालयाचे माजी विद्यार्थी, मिलीया महाविद्यालयाचे इंग्रजी विभाग प्रमुख डॉ.अब्दुल अनिस यांनी भाषाविषयातील रोजगाराच्या संधी या विषयावर विद्यार्थ्यांना आपल्या खास शैलीत विविध उदाहरणासह सविस्तर मार्गदर्शन केले.