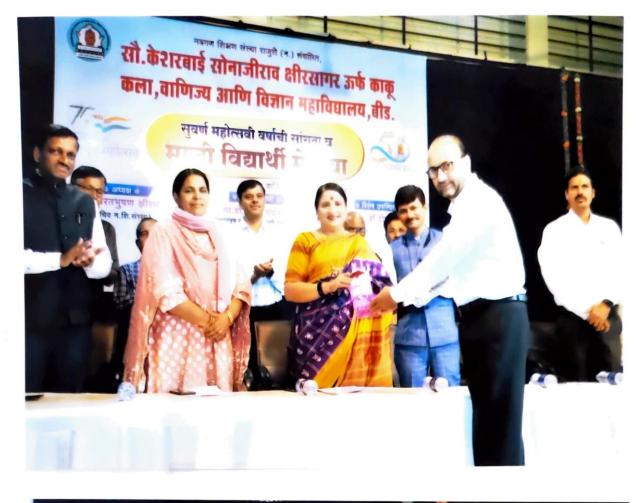

#### 2022-2023

सौ.के.एस.के.महाविद्यालयात माजी विद्यार्थी समिती कार्यरत असून विद्यार्थीपयोगी विविध कार्यक्रमांचे आयोजन या माध्यमातून वेळोवेळी केले जाते.

सन २०२२-२०२३ या शैक्षणिक वर्षामध्ये दिनांक ३ डिसेंबर २०२२ रोजी महाविद्यालयात माजी विद्यार्थी मेळाव्याचे आयोजन करण्यात आले होते. संस्थेच्या उपाध्यक्ष डॉ.दीपा क्षीरसागर यांच्या अध्यक्षतेखाली व लोककला अकादमी,मुंबईचे प्राध्यापक डॉ.गणेश चंदनशिवे, माजी संस्थेचे अध्यक्ष प्राचार्य डॉ.मोहम्मद इलियास यांच्या प्रमुख उपस्थितीमध्ये सदरील माजी विद्यार्थी मेळावा मोठया उत्साहात संपन्न झाला. या मेळाव्यात सोनकेशर या स्मरणिकेचे प्रकाशन मान्यवरांच्या हस्ते करण्यात आले. या मेळाव्यास साधारणत: १७५ माजी विद्यार्थ्यांनी हजेरी लावली होती.

#### 2025-2023

सौ.के.एस.के.महाविद्यालयात माजी विद्यार्थी समिती कार्यरत असून विद्यार्थीपयोगी विविध कार्यक्रमांचे आयोजन या माध्यमातून वेळोवेळी केले जाते.

सन २०२२-२०२३ या शैक्षणिक वर्षांमध्ये दिनांक ३ डिसेंबर २०२२ रोजी महाविद्यालयात माजी विद्यार्थी मेळाव्याचे आयोजन करण्यात आले होते. संस्थेच्या उपाध्यक्ष डॉ.दीपा क्षीरसागर यांच्या अध्यक्षतेखाली व लोककला अकादमी,मुंबईचे प्राध्यापक डॉ.गणेश चंदनशिवे, माजी संस्थेचे अध्यक्ष प्राचार्य डॉ.मोहम्मद इलियास यांच्या प्रमुख उपस्थितीमध्ये सदरील माजी विद्यार्थी मेळावा मोठया उत्साहात संपन्न झाला. या मेळाव्यात सोनकेशर या स्मरणिकेचे प्रकाशन मान्यवरांच्या हस्ते करण्यात आले. या मेळाव्यास साधारणत: १७५ माजी विद्यार्थ्यांनी हजेरी लावली होती.

## दिनांक ३ डिसेंबर २०२२

शनिवार दिनांक ३ डिसेंबर २०२२ रोजी महाविद्यालयात माजी विद्यार्थी मेळाव्याचे आयोजन करण्यात आले.कार्यक्रमाच्या अध्यक्षस्थानी प्राचार्य डॉ.दीपा क्षीरसागर या होत्या.तर प्राचार्य डॉ.मोहम्मद इलियास, लोककला अकादमी मुंबईचे प्रमुख डॉ.गणेश चंदनशिवे,प्राचार्य डॉ.अखिला गौस, शिक्षणाधिकारी श्री.विक्रम फारूख डॉ.शौकत हुसेनी,डॉ.मन्मथअप्पा हेरकर, डॉ.साहेबराव नाईकवाडे, प्रा.ए.ए.शेख आदिंची प्रमुख उपस्थिती होती.

सद्यःकालिन शैक्षणिक स्थितीगती, नविन शैक्षणीक धोरण –२०२० महाविद्यालयाची सुवर्ण महोत्सवी वाटचाल, महाविद्यालयाची येणाऱ्या काळातील वाटचाल हजेरी पटावरील विद्यार्थी आणि वर्गातील प्रत्यक्ष उपस्थिती यातील विसंगती,परिक्षा केंद्र विद्यार्थी अशा वेगवेगळ्य विषयांवर या कार्यक्रमामध्ये चर्चा झाली. येत्या काळात महाविद्यालयामध्ये आणि शिक्षण पध्दतीमध्ये कोणते बदल करायला हवेत. या विषयी मान्यवरांनी मार्गदर्शक सूचना केल्या. २०२१–२०२२ हे महाविद्यालयाचे सुवर्ण महोत्सवी वर्ष म्हणून साजरे करण्यात आले. या निमित्ताने सोन–केशर या महाविद्यालयाच्या ५० वर्षातील प्रागतीक वाटचालीवर प्रकाश झोत टाकणाऱ्या स्मरणिकेचे प्रकाशनही मान्यवरांच्या हस्ते करण्यात आले. साधारणतः १७५ माजी विद्यार्थ्यांनी या कार्यक्रमास हजेरी लावली होती.

या महाविद्यालयाच्या माजी विद्यार्थ्यांची मनोगतामधून आपआपल्या महाविद्यालयीन आठवणींना उजाळा दिला. आपण महाविद्यालयाचे देणे लागतो. या भावनेतून काही विद्यार्थ्यांनी महाविद्यालयाला वेगवेगळ्या स्वरूपात मदत केली.