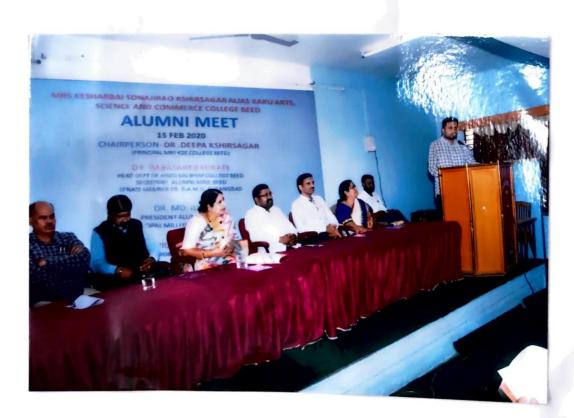

#### 2022-2023

सौ.के.एस.के.महाविद्यालयात माजी विद्यार्थी समिती कार्यरत असून विद्यार्थीपयोगी विविध कार्यक्रमांचे आयोजन या माध्यमातून वेळोवेळी केले जाते.

सन २०२२-२०२३ या शैक्षणिक वर्षामध्ये दिनांक ३ डिसेंबर २०२२ रोजी महाविद्यालयात माजी विद्यार्थी मेळाव्याचे आयोजन करण्यात आले होते. संस्थेच्या उपाध्यक्ष डॉ.दीपा क्षीरसागर यांच्या अध्यक्षतेखाली व लोककला अकादमी,मुंबईचे प्राध्यापक डॉ.गणेश चंदनशिवे, माजी संस्थेचे अध्यक्ष प्राचार्य डॉ.मोहम्मद इलियास यांच्या प्रमुख उपस्थितीमध्ये सदरील माजी विद्यार्थी मेळावा मोठया उत्साहात संपन्न झाला. या मेळाव्यात सोनकेशर या स्मरणिकेचे प्रकाशन मान्यवरांच्या हस्ते करण्यात आले. या मेळाव्यास साधारणत: १७५ माजी विद्यार्थ्यांनी हजेरी लावली होती.

#### 2025-2023

सौ.के.एस.के.महाविद्यालयात माजी विद्यार्थी समिती कार्यरत असून विद्यार्थीपयोगी विविध कार्यक्रमांचे आयोजन या माध्यमातून वेळोवेळी केले जाते.

सन २०२२-२०२३ या शैक्षणिक वर्षांमध्ये दिनांक ३ डिसेंबर २०२२ रोजी महाविद्यालयात माजी विद्यार्थी मेळाव्याचे आयोजन करण्यात आले होते. संस्थेच्या उपाध्यक्ष डॉ.दीपा क्षीरसागर यांच्या अध्यक्षतेखाली व लोककला अकादमी,मुंबईचे प्राध्यापक डॉ.गणेश चंदनशिवे, माजी संस्थेचे अध्यक्ष प्राचार्य डॉ.मोहम्मद इलियास यांच्या प्रमुख उपस्थितीमध्ये सदरील माजी विद्यार्थी मेळावा मोठया उत्साहात संपन्न झाला. या मेळाव्यात सोनकेशर या स्मरणिकेचे प्रकाशन मान्यवरांच्या हस्ते करण्यात आले. या मेळाव्यास साधारणत: १७५ माजी विद्यार्थ्यांनी हजेरी लावली होती.

## दिनांक ३ डिसेंबर २०२२

शनिवार दिनांक ३ डिसेंबर २०२२ रोजी महाविद्यालयात माजी विद्यार्थी मेळाव्याचे आयोजन करण्यात आले.कार्यक्रमाच्या अध्यक्षस्थानी प्राचार्य डॉ.दीपा क्षीरसागर या होत्या.तर प्राचार्य डॉ.मोहम्मद इलियास, लोककला अकादमी मुंबईचे प्रमुख डॉ.गणेश चंदनशिवे,प्राचार्य डॉ.अखिला गौस, शिक्षणाधिकारी श्री.विक्रम फारूख डॉ.शौकत हुसेनी,डॉ.मन्मथअप्पा हेरकर, डॉ.साहेबराव नाईकवाडे, प्रा.ए.ए.शेख आदिंची प्रमुख उपस्थिती होती.