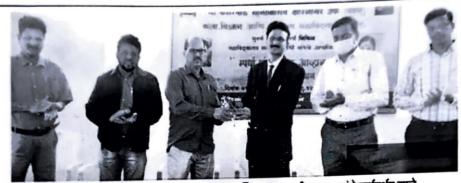

मंगळवार ३१ जानेवारी २०२३ रोजी माजी विद्यार्थी समितीच्या वतीने विद्यार्थ्यांसाठी अभ्यागत व्याख्यानाचे आयोजन करण्यात आले होते. सौ.के.एस.के.महाविद्यालयाचे माजी विद्यार्थी, मिलीया महाविद्यालयाचे इंग्रजी विभाग प्रमुख डॉ.अब्दुल अनिस यांनी भाषाविषयातील रोजगाराच्या संधी या विषयावर विद्यार्थ्यांना आपल्या खास शैलीत विविध उदाहरणासह सविस्तर मार्गदर्शन केले.

6

यावेळी उपप्राचार्य डॉ.शिवाजी शिंदे, पदव्युत्तर विभागाचे डॉ.सतीश माऊलगे यांची प्रमुख उपस्थिती होती.या व्याख्यानास ३३ विद्यार्थी व १२ प्राध्यापकांची उपस्थिती होती.

महाविद्यालयाची माजी विद्यार्थी संस्था ही नोंदणीकृत आहे. २०२१-२२ या वर्षाचे संस्थेचे लेखा परिक्षण करण्यात आले आहे. माजी विद्यार्थी समितीच्यावतीने महाविद्यालयात सहा सोलार पर्थादवे बसविण्यात आले. व कनिष्ठ महाविद्यालयात चार व्हाईट बोर्ड बसविण्यात आले.