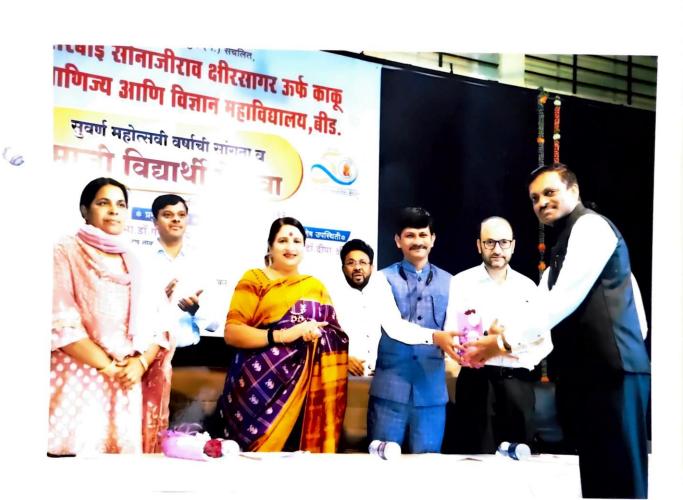

#### 2022-2023

सौ.के.एस.के.महाविद्यालयात माजी विद्यार्थी समिती कार्यरत असून विद्यार्थीपयोगी विविध कार्यक्रमांचे आयोजन या माध्यमातून वेळोवेळी केले जाते.

सन २०२२-२०२३ या शैक्षणिक वर्षामध्ये दिनांक ३ डिसेंबर २०२२ रोजी महाविद्यालयात माजी विद्यार्थी मेळाव्याचे आयोजन करण्यात आले होते. संस्थेच्या उपाध्यक्ष डॉ.दीपा क्षीरसागर यांच्या अध्यक्षतेखाली व लोककला अकादमी,मुंबईचे प्राध्यापक डॉ.गणेश चंदनशिवे, माजी संस्थेचे अध्यक्ष प्राचार्य डॉ.मोहम्मद इलियास यांच्या प्रमुख उपस्थितीमध्ये सदरील माजी विद्यार्थी मेळावा मोठया उत्साहात संपन्न झाला. या मेळाव्यात सोनकेशर या स्मरणिकेचे प्रकाशन मान्यवरांच्या हस्ते करण्यात आले. या मेळाव्यास साधारणत: १७५ माजी विद्यार्थ्यांनी हजेरी लावली होती.

#### 2025-2023

सौ.के.एस.के.महाविद्यालयात माजी विद्यार्थी समिती कार्यरत असून विद्यार्थीपयोगी विविध कार्यक्रमांचे आयोजन या माध्यमातून वेळोवेळी केले जाते.

सन २०२२-२०२३ या शैक्षणिक वर्षांमध्ये दिनांक ३ डिसेंबर २०२२ रोजी महाविद्यालयात माजी विद्यार्थी मेळाव्याचे आयोजन करण्यात आले होते. संस्थेच्या उपाध्यक्ष डॉ.दीपा क्षीरसागर यांच्या अध्यक्षतेखाली व लोककला अकादमी,मुंबईचे प्राध्यापक डॉ.गणेश चंदनशिवे, माजी संस्थेचे अध्यक्ष प्राचार्य डॉ.मोहम्मद इलियास यांच्या प्रमुख उपस्थितीमध्ये सदरील माजी विद्यार्थी मेळावा मोठया उत्साहात संपन्न झाला. या मेळाव्यात सोनकेशर या स्मरणिकेचे प्रकाशन मान्यवरांच्या हस्ते करण्यात आले. या मेळाव्यास साधारणत: १७५ माजी विद्यार्थ्यांनी हजेरी लावली होती.

## दिनांक ३ डिसेंबर २०२२

शनिवार दिनांक ३ डिसेंबर २०२२ रोजी महाविद्यालयात माजी विद्यार्थी मेळाव्याचे आयोजन करण्यात आले.कार्यक्रमाच्या अध्यक्षस्थानी प्राचार्य डॉ.दीपा क्षीरसागर या होत्या.तर प्राचार्य डॉ.मोहम्मद इलियास, लोककला अकादमी मुंबईचे प्रमुख डॉ.गणेश चंदनशिवे,प्राचार्य डॉ.अखिला गौस, शिक्षणाधिकारी श्री.विक्रम फारूख डॉ.शौकत हुसेनी,डॉ.मन्मथअप्पा हेरकर, डॉ.साहेबराव नाईकवाडे, प्रा.ए.ए.शेख आदिंची प्रमुख उपस्थिती होती.

सद्यःकालिन शैक्षणिक स्थितीगती, नविन शैक्षणीक धोरण –२०२० महाविद्यालयाची सुवर्ण महोत्सवी वाटचाल, महाविद्यालयाची येणाऱ्या काळातील वाटचाल हजेरी पटावरील विद्यार्थी आणि वर्गातील प्रत्यक्ष उपस्थिती यातील विसंगती,परिक्षा केंद्र विद्यार्थी अशा वेगवेगळ्य विषयांवर या कार्यक्रमामध्ये चर्चा झाली. येत्या काळात महाविद्यालयामध्ये आणि शिक्षण पध्दतीमध्ये कोणते बदल करायला हवेत. या विषयी मान्यवरांनी मार्गदर्शक सूचना केल्या. २०२१–२०२२ हे महाविद्यालयाचे सुवर्ण महोत्सवी वर्ष म्हणून साजरे करण्यात आले. या निमित्ताने सोन–केशर या महाविद्यालयाच्या ५० वर्षातील प्रागतीक वाटचालीवर प्रकाश झोत टाकणाऱ्या स्मरणिकेचे प्रकाशनही मान्यवरांच्या हस्ते करण्यात आले. साधारणतः १७५ माजी विद्यार्थ्यांनी या कार्यक्रमास हजेरी लावली होती.

या महाविद्यालयाच्या माजी विद्यार्थ्यांची मनोगतामधून आपआपल्या महाविद्यालयीन आठवणींना उजाळा दिला. आपण महाविद्यालयाचे देणे लागतो. या भावनेतून काही विद्यार्थ्यांनी महाविद्यालयाला वेगवेगळ्या स्वरूपात मदत केली.