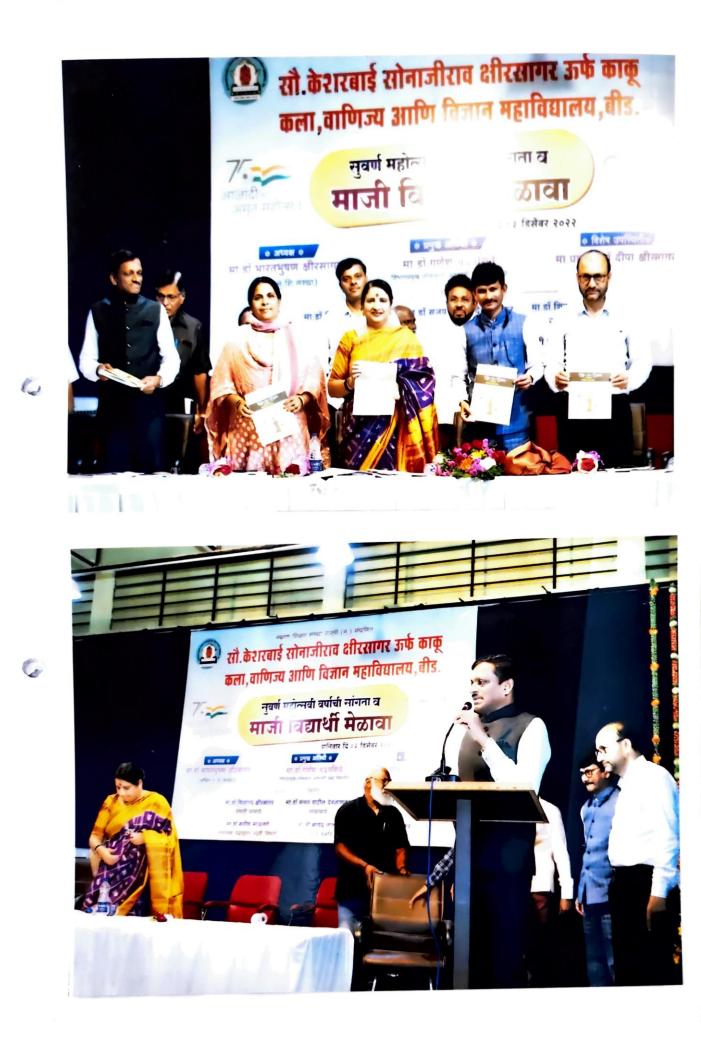

## दिनांक ३ डिसेंबर २०२२

शनिवार दिनांक ३ डिसेंबर २०२२ रोजी महाविद्यालयात माजी विद्यार्थी मेळाव्याचे आयोजन करण्यात आले.कार्यक्रमाच्या अध्यक्षस्थानी प्राचार्य डॉ.दीपा क्षीरसागर या होत्या.तर प्राचार्य डॉ.मोहम्मद इलियास, लोककला अकादमी मुंबईचे प्रमुख डॉ.गणेश चंदनशिवे,प्राचार्य डॉ.अखिला गौस, शिक्षणाधिकारी श्री.विक्रम फारूख डॉ.शौकत हुसेनी,डॉ.मन्मथअप्पा हेरकर, डॉ.साहेबराव नाईकवाडे, प्रा.ए.ए.शेख आदिंची प्रमुख उपस्थिती होती.

सद्यःकालिन शैक्षणिक स्थितीगती, नविन शैक्षणीक धोरण –२०२० महाविद्यालयाची सुवर्ण महोत्सवी वाटचाल, महाविद्यालयाची येणाऱ्या काळातील वाटचाल हजेरी पटावरील विद्यार्थी आणि वर्गातील प्रत्यक्ष उपस्थिती यातील विसंगती,परिक्षा केंद्र विद्यार्थी अशा वेगवेगळ्य विषयांवर या कार्यक्रमामध्ये चर्चा झाली. येत्या काळात महाविद्यालयामध्ये आणि शिक्षण पध्दतीमध्ये कोणते बदल करायला हवेत. या विषयी मान्यवरांनी मार्गदर्शक सूचना केल्या. २०२१–२०२२ हे महाविद्यालयाचे सुवर्ण महोत्सवी वर्ष म्हणून साजरे करण्यात आले. या निमित्ताने सोन–केशर या महाविद्यालयाच्या ५० वर्षातील प्रागतीक वाटचालीवर प्रकाश झोत टाकणाऱ्या स्मरणिकेचे प्रकाशनही मान्यवरांच्या हस्ते करण्यात आले. साधारणतः १७५ माजी विद्यार्थ्यांनी या कार्यक्रमास हजेरी लावली होती.

या महाविद्यालयाच्या माजी विद्यार्थ्यांची मनोगतामधून आपआपल्या महाविद्यालयीन आठवणींना उजाळा दिला. आपण महाविद्यालयाचे देणे लागतो. या भावनेतून काही विद्यार्थ्यांनी महाविद्यालयाला वेगवेगळ्या स्वरूपात मदत केली.