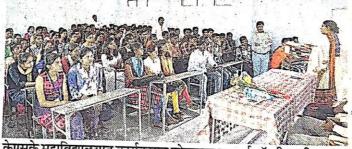

## माजी विद्यार्थी मेळावा अहवाल

## दिनांक ३ डिसेंबर २०२२

शनिवार दिनांक ३ डिसेंबर २०२२ रोजी महाविद्यालयात माजी विद्यार्थी मेळाव्याचे आयोजन करण्यात आले.कार्यक्रमाच्या अध्यक्षस्थानी प्राचार्य डॉ.दीपा क्षीरसागर या होत्या.तर प्राचार्य डॉ.मोहम्मद इलियास, लोककला अकादमी मुंबईचे प्रमुख डॉ.गणेश चंदनशिवे,प्राचार्य डॉ.अखिला गौस, शिक्षणाधिकारी श्री.विक्रम फारूख डॉ.शौकत हुसेनी,डॉ.मन्मथअप्पा हेरकर, डॉ.साहेबराव नाईकवाडे, प्रा.ए.ए.शेख आदिंची प्रमुख उपस्थिती होती.

सद्यःकालिन शैक्षणिक स्थितीगती, नविन शैक्षणीक धोरण –२०२० महाविद्यालयाची सुवर्ण महोत्सवी वाटचाल, महाविद्यालयाची येणाऱ्या काळातील वाटचाल हजेरी पटावरील विद्यार्थी आणि वर्गातील प्रत्यक्ष उपस्थिती यातील विसंगती,परिक्षा केंद्र विद्यार्थी अशा वेगवेगळ्य विषयांवर या कार्यक्रमामध्ये चर्चा झाली. येत्या काळात महाविद्यालयामध्ये आणि शिक्षण पध्दतीमध्ये कोणते बदल करायला हवेत. या विषयी मान्यवरांनी मार्गदर्शक सूचना केल्या. २०२१–२०२२ हे महाविद्यालयाचे सुवर्ण महोत्सवी वर्ष म्हणून साजरे करण्यात आले. या निमित्ताने सोन–केशर या महाविद्यालयाच्या ५० वर्षातील प्रागतीक वाटचालीवर प्रकाश झोत टाकणाऱ्या स्मरणिकेचे प्रकाशनही मान्यवरांच्या हस्ते करण्यात आले. साधारणतः १७५ माजी विद्यार्थ्यांनी या कार्यक्रमास हजेरी लावली होती.

या महाविद्यालयाच्या माजी विद्यार्थ्यांची मनोगतामधून आपआपल्या महाविद्यालयीन आठवणींना उजाळा दिला. आपण महाविद्यालयाचे देणे लागतो. या भावनेतून काही विद्यार्थ्यांनी महाविद्यालयाला वेगवेगळ्या स्वरूपात मदत केली.