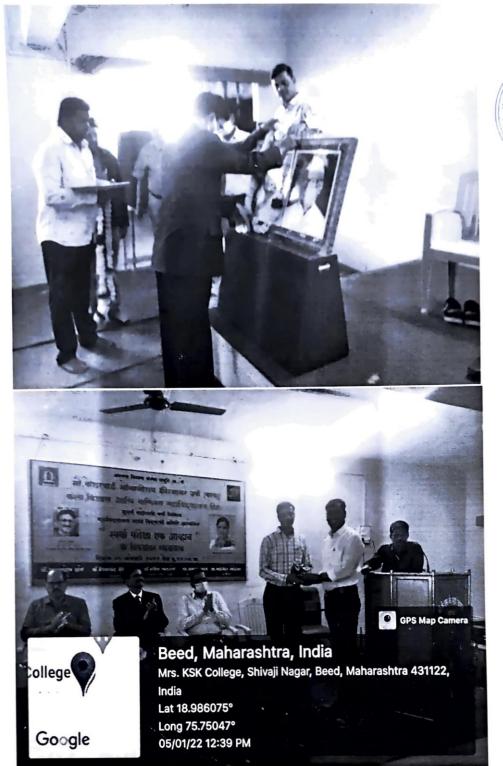

सद्यःकालिन शैक्षणिक स्थितीगती, नविन शैक्षणीक धोरण –२०२० महाविद्यालयाची सुवर्ण महोत्सवी वाटचाल, महाविद्यालयाची येणाऱ्या काळातील वाटचाल हजेरी पटावरील विद्यार्थी आणि वर्गातील प्रत्यक्ष उपस्थिती यातील विसंगती,परिक्षा केंद्र विद्यार्थी अशा वेगवेगळ्य विषयांवर या कार्यक्रमामध्ये चर्चा झाली. येत्या काळात महाविद्यालयामध्ये आणि शिक्षण पध्दतीमध्ये कोणते बदल करायला हवेत. या विषयी मान्यवरांनी मार्गदर्शक सूचना केल्या. २०२१–२०२२ हे महाविद्यालयाचे सुवर्ण महोत्सवी वर्ष म्हणून साजरे करण्यात आले. या निमित्ताने सोन–केशर या महाविद्यालयाच्या ५० वर्षातील प्रागतीक वाटचालीवर प्रकाश झोत टाकणाऱ्या स्मरणिकेचे प्रकाशनही मान्यवरांच्या हस्ते करण्यात आले. साधारणतः १७५ माजी विद्यार्थ्यांनी या कार्यक्रमास हजेरी लावली होती.

या महाविद्यालयाच्या माजी विद्यार्थ्यांची मनोगतामधून आपआपल्या महाविद्यालयीन आठवणींना उजाळा दिला. आपण महाविद्यालयाचे देणे लागतो. या भावनेतून काही विद्यार्थ्यांनी महाविद्यालयाला वेगवेगळ्या स्वरूपात मदत केली.