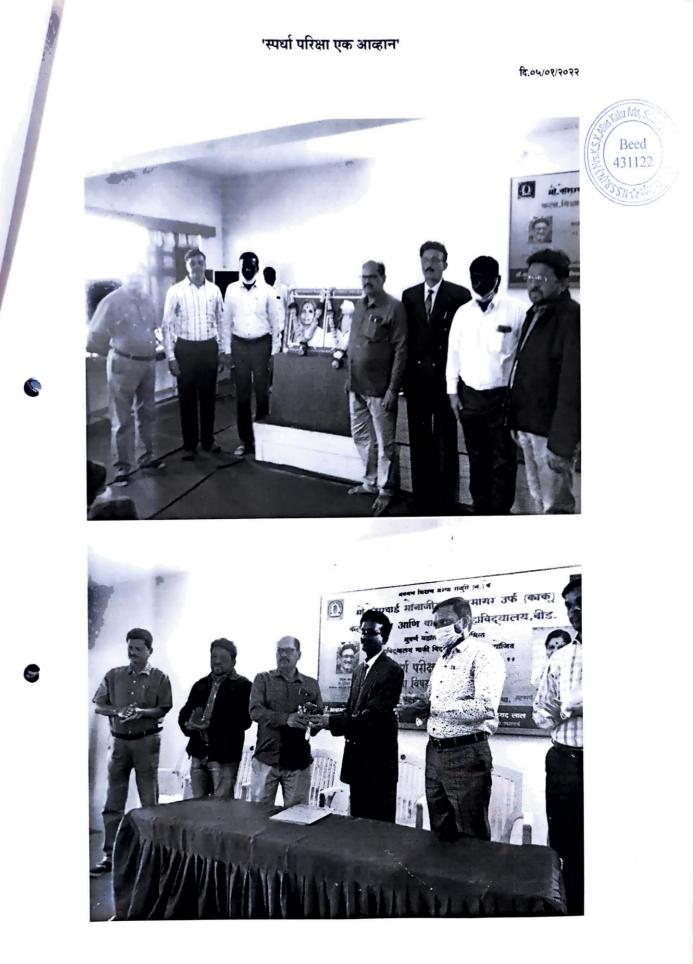

## दिनांक ३ डिसेंबर २०२२

शनिवार दिनांक ३ डिसेंबर २०२२ रोजी महाविद्यालयात माजी विद्यार्थी मेळाव्याचे आयोजन करण्यात आले.कार्यक्रमाच्या अध्यक्षस्थानी प्राचार्य डॉ.दीपा क्षीरसागर या होत्या.तर प्राचार्य डॉ.मोहम्मद इलियास, लोककला अकादमी मुंबईचे प्रमुख डॉ.गणेश चंदनशिवे,प्राचार्य डॉ.अखिला गौस, शिक्षणाधिकारी श्री.विक्रम फारूख डॉ.शौकत हुसेनी,डॉ.मन्मथअप्पा हेरकर, डॉ.साहेबराव नाईकवाडे, प्रा.ए.ए.शेख आदिंची प्रमुख उपस्थिती होती.

सद्यःकालिन शैक्षणिक स्थितीगती, नविन शैक्षणीक धोरण –२०२० महाविद्यालयाची सुवर्ण महोत्सवी वाटचाल, महाविद्यालयाची येणाऱ्या काळातील वाटचाल हजेरी पटावरील विद्यार्थी आणि वर्गातील प्रत्यक्ष उपस्थिती यातील विसंगती,परिक्षा केंद्र विद्यार्थी अशा वेगवेगळ्य विषयांवर या कार्यक्रमामध्ये चर्चा झाली. येत्या काळात महाविद्यालयामध्ये आणि शिक्षण पध्दतीमध्ये कोणते बदल करायला हवेत. या विषयी मान्यवरांनी मार्गदर्शक सूचना केल्या. २०२१–२०२२ हे महाविद्यालयाचे सुवर्ण महोत्सवी वर्ष म्हणून साजरे करण्यात आले. या निमित्ताने सोन–केशर या महाविद्यालयाच्या ५० वर्षातील प्रागतीक वाटचालीवर प्रकाश झोत टाकणाऱ्या स्मरणिकेचे प्रकाशनही मान्यवरांच्या हस्ते करण्यात आले. साधारणतः १७५ माजी विद्यार्थ्यांनी या कार्यक्रमास हजेरी लावली होती.

या महाविद्यालयाच्या माजी विद्यार्थ्यांची मनोगतामधून आपआपल्या महाविद्यालयीन आठवणींना उजाळा दिला. आपण महाविद्यालयाचे देणे लागतो. या भावनेतून काही विद्यार्थ्यांनी महाविद्यालयाला वेगवेगळ्या स्वरूपात मदत केली.