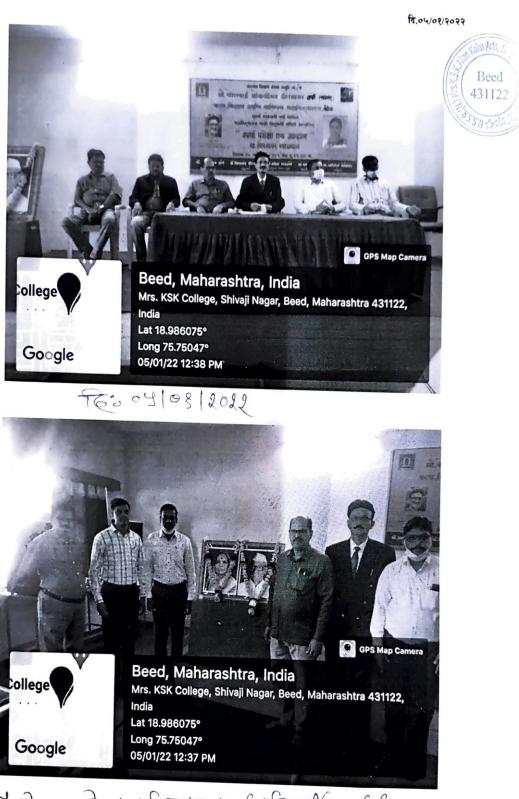

## दिनांक ३ डिसेंबर २०२२

शनिवार दिनांक ३ डिसेंबर २०२२ रोजी महाविद्यालयात माजी विद्यार्थी मेळाव्याचे आयोजन करण्यात आले.कार्यक्रमाच्या अध्यक्षस्थानी प्राचार्य डॉ.दीपा क्षीरसागर या होत्या.तर प्राचार्य डॉ.मोहम्मद इलियास, लोककला अकादमी मुंबईचे प्रमुख डॉ.गणेश चंदनशिवे,प्राचार्य डॉ.अखिला गौस, शिक्षणाधिकारी श्री.विक्रम फारूख डॉ.शौकत हुसेनी,डॉ.मन्मथअप्पा हेरकर, डॉ.साहेबराव नाईकवाडे, प्रा.ए.ए.शेख आदिंची प्रमुख उपस्थिती होती.

सद्यःकालिन शैक्षणिक स्थितीगती, नविन शैक्षणीक धोरण –२०२० महाविद्यालयाची सुवर्ण महोत्सवी वाटचाल, महाविद्यालयाची येणाऱ्या काळातील वाटचाल हजेरी पटावरील विद्यार्थी आणि वर्गातील प्रत्यक्ष उपस्थिती यातील विसंगती,परिक्षा केंद्र विद्यार्थी अशा वेगवेगळ्य विषयांवर या कार्यक्रमामध्ये चर्चा झाली. येत्या काळात महाविद्यालयामध्ये आणि शिक्षण पध्दतीमध्ये कोणते बदल करायला हवेत. या विषयी मान्यवरांनी मार्गदर्शक सूचना केल्या. २०२१–२०२२ हे महाविद्यालयाचे सुवर्ण महोत्सवी वर्ष म्हणून साजरे करण्यात आले. या निमित्ताने सोन–केशर या महाविद्यालयाच्या ५० वर्षातील प्रागतीक वाटचालीवर प्रकाश झोत टाकणाऱ्या स्मरणिकेचे प्रकाशनही मान्यवरांच्या हस्ते करण्यात आले. साधारणतः १७५ माजी विद्यार्थ्यांनी या कार्यक्रमास हजेरी लावली होती.