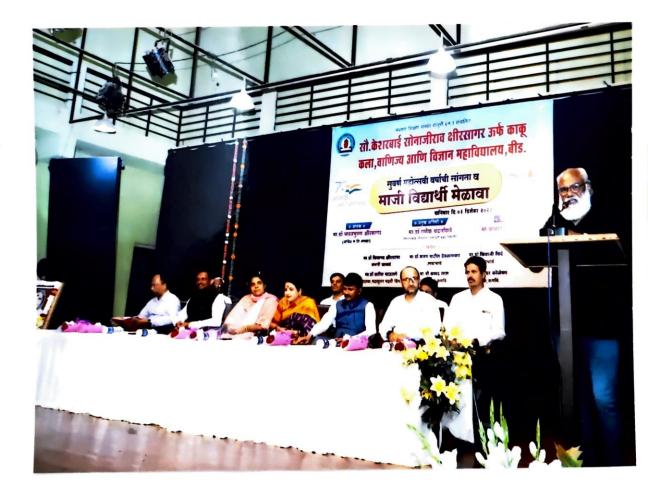

## दिनांक ३ डिसेंबर २०२२

शनिवार दिनांक ३ डिसेंबर २०२२ रोजी महाविद्यालयात माजी विद्यार्थी मेळाव्याचे आयोजन करण्यात आले.कार्यक्रमाच्या अध्यक्षस्थानी प्राचार्य डॉ.दीपा क्षीरसागर या होत्या.तर प्राचार्य डॉ.मोहम्मद इलियास, लोककला अकादमी मुंबईचे प्रमुख डॉ.गणेश चंदनशिवे,प्राचार्य डॉ.अखिला गौस, शिक्षणाधिकारी श्री.विक्रम फारूख डॉ.शौकत हुसेनी,डॉ.मन्मथअप्पा हेरकर, डॉ.साहेबराव नाईकवाडे, प्रा.ए.ए.शेख आदिंची प्रमुख उपस्थिती होती.

सद्यःकालिन शैक्षणिक स्थितीगती, नविन शैक्षणीक धोरण –२०२० महाविद्यालयाची सुवर्ण महोत्सवी वाटचाल, महाविद्यालयाची येणाऱ्या काळातील वाटचाल हजेरी पटावरील विद्यार्थी आणि वर्गातील प्रत्यक्ष उपस्थिती यातील विसंगती,परिक्षा केंद्र विद्यार्थी अशा वेगवेगळ्य विषयांवर या कार्यक्रमामध्ये चर्चा झाली. येत्या काळात महाविद्यालयामध्ये आणि शिक्षण पध्दतीमध्ये कोणते बदल करायला हवेत. या विषयी मान्यवरांनी मार्गदर्शक सूचना केल्या. २०२१–२०२२ हे महाविद्यालयाचे सुवर्ण महोत्सवी वर्ष म्हणून साजरे करण्यात आले. या निमित्ताने सोन–केशर या महाविद्यालयाच्या ५० वर्षातील प्रागतीक वाटचालीवर प्रकाश झोत टाकणाऱ्या स्मरणिकेचे प्रकाशनही मान्यवरांच्या हस्ते करण्यात आले. साधारणतः १७५ माजी विद्यार्थ्यांनी या कार्यक्रमास हजेरी लावली होती.