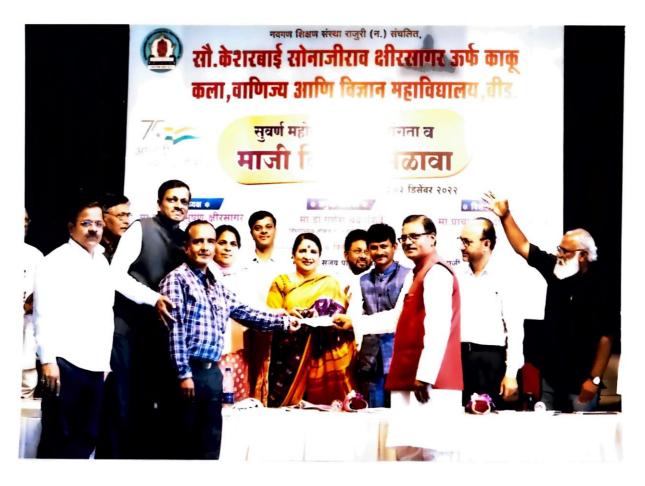

#### 2022-2023

सौ.के.एस.के.महाविद्यालयात माजी विद्यार्थी समिती कार्यरत असून विद्यार्थीपयोगी विविध कार्यक्रमांचे आयोजन या माध्यमातून वेळोवेळी केले जाते.

सन २०२२-२०२३ या शैक्षणिक वर्षामध्ये दिनांक ३ डिसेंबर २०२२ रोजी महाविद्यालयात माजी विद्यार्थी मेळाव्याचे आयोजन करण्यात आले होते. संस्थेच्या उपाध्यक्ष डॉ.दीपा क्षीरसागर यांच्या अध्यक्षतेखाली व लोककला अकादमी,मुंबईचे प्राध्यापक डॉ.गणेश चंदनशिवे, माजी संस्थेचे अध्यक्ष प्राचार्य डॉ.मोहम्मद इलियास यांच्या प्रमुख उपस्थितीमध्ये सदरील माजी विद्यार्थी मेळावा मोठया उत्साहात संपन्न झाला. या मेळाव्यात सोनकेशर या स्मरणिकेचे प्रकाशन मान्यवरांच्या हस्ते करण्यात आले. या मेळाव्यास साधारणत: १७५ माजी विद्यार्थ्यांनी हजेरी लावली होती.

सद्यःकालिन शैक्षणिक स्थितीगती, नविन शैक्षणीक धोरण –२०२० महाविद्यालयाची सुवर्ण महोत्सवी वाटचाल, महाविद्यालयाची येणाऱ्या काळातील वाटचाल हजेरी पटावरील विद्यार्थी आणि वर्गातील प्रत्यक्ष उपस्थिती यातील विसंगती,परिक्षा केंद्र विद्यार्थी अशा वेगवेगळ्य विषयांवर या कार्यक्रमामध्ये चर्चा झाली. येत्या काळात महाविद्यालयामध्ये आणि शिक्षण पध्दतीमध्ये कोणते बदल करायला हवेत. या विषयी मान्यवरांनी मार्गदर्शक सूचना केल्या. २०२१–२०२२ हे महाविद्यालयाचे सुवर्ण महोत्सवी वर्ष म्हणून साजरे करण्यात आले. या निमित्ताने सोन–केशर या महाविद्यालयाच्या ५० वर्षातील प्रागतीक वाटचालीवर प्रकाश झोत टाकणाऱ्या स्मरणिकेचे प्रकाशनही मान्यवरांच्या हस्ते करण्यात आले. साधारणतः १७५ माजी विद्यार्थ्यांनी या कार्यक्रमास हजेरी लावली होती.