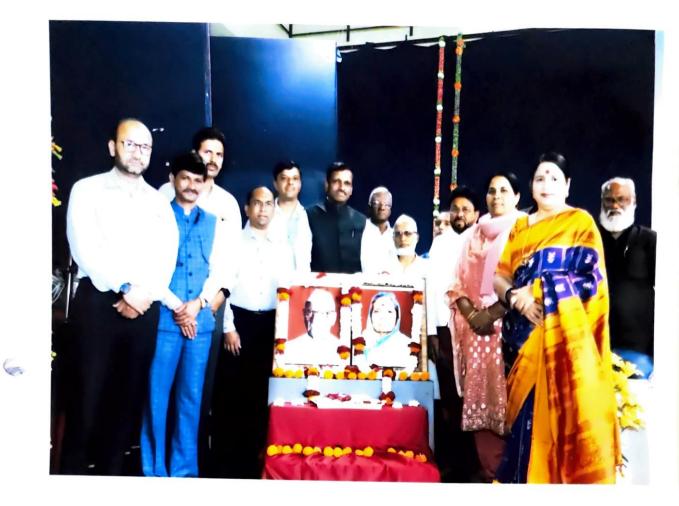

#### 2022-2023

सौ.के.एस.के.महाविद्यालयात माजी विद्यार्थी समिती कार्यरत असून विद्यार्थीपयोगी विविध कार्यक्रमांचे आयोजन या माध्यमातून वेळोवेळी केले जाते.

सन २०२२-२०२३ या शैक्षणिक वर्षामध्ये दिनांक ३ डिसेंबर २०२२ रोजी महाविद्यालयात माजी विद्यार्थी मेळाव्याचे आयोजन करण्यात आले होते. संस्थेच्या उपाध्यक्ष डॉ.दीपा क्षीरसागर यांच्या अध्यक्षतेखाली व लोककला अकादमी,मुंबईचे प्राध्यापक डॉ.गणेश चंदनशिवे, माजी संस्थेचे अध्यक्ष प्राचार्य डॉ.मोहम्मद इलियास यांच्या प्रमुख उपस्थितीमध्ये सदरील माजी विद्यार्थी मेळावा मोठया उत्साहात संपन्न झाला. या मेळाव्यात सोनकेशर या स्मरणिकेचे प्रकाशन मान्यवरांच्या हस्ते करण्यात आले. या मेळाव्यास साधारणत: १७५ माजी विद्यार्थ्यांनी हजेरी लावली होती.

#### 2025-2023

सौ.के.एस.के.महाविद्यालयात माजी विद्यार्थी समिती कार्यरत असून विद्यार्थीपयोगी विविध कार्यक्रमांचे आयोजन या माध्यमातून वेळोवेळी केले जाते.

सन २०२२-२०२३ या शैक्षणिक वर्षांमध्ये दिनांक ३ डिसेंबर २०२२ रोजी महाविद्यालयात माजी विद्यार्थी मेळाव्याचे आयोजन करण्यात आले होते. संस्थेच्या उपाध्यक्ष डॉ.दीपा क्षीरसागर यांच्या अध्यक्षतेखाली व लोककला अकादमी,मुंबईचे प्राध्यापक डॉ.गणेश चंदनशिवे, माजी संस्थेचे अध्यक्ष प्राचार्य डॉ.मोहम्मद इलियास यांच्या प्रमुख उपस्थितीमध्ये सदरील माजी विद्यार्थी मेळावा मोठया उत्साहात संपन्न झाला. या मेळाव्यात सोनकेशर या स्मरणिकेचे प्रकाशन मान्यवरांच्या हस्ते करण्यात आले. या मेळाव्यास साधारणत: १७५ माजी विद्यार्थ्यांनी हजेरी लावली होती.

## दिनांक ३ डिसेंबर २०२२

शनिवार दिनांक ३ डिसेंबर २०२२ रोजी महाविद्यालयात माजी विद्यार्थी मेळाव्याचे आयोजन करण्यात आले.कार्यक्रमाच्या अध्यक्षस्थानी प्राचार्य डॉ.दीपा क्षीरसागर या होत्या.तर प्राचार्य डॉ.मोहम्मद इलियास, लोककला अकादमी मुंबईचे प्रमुख डॉ.गणेश चंदनशिवे,प्राचार्य डॉ.अखिला गौस, शिक्षणाधिकारी श्री.विक्रम फारूख डॉ.शौकत हुसेनी,डॉ.मन्मथअप्पा हेरकर, डॉ.साहेबराव नाईकवाडे, प्रा.ए.ए.शेख आदिंची प्रमुख उपस्थिती होती.

सद्यःकालिन शैक्षणिक स्थितीगती, नविन शैक्षणीक धोरण –२०२० महाविद्यालयाची सुवर्ण महोत्सवी वाटचाल, महाविद्यालयाची येणाऱ्या काळातील वाटचाल हजेरी पटावरील विद्यार्थी आणि वर्गातील प्रत्यक्ष उपस्थिती यातील विसंगती,परिक्षा केंद्र विद्यार्थी अशा वेगवेगळ्य विषयांवर या कार्यक्रमामध्ये चर्चा झाली. येत्या काळात महाविद्यालयामध्ये आणि शिक्षण पध्दतीमध्ये कोणते बदल करायला हवेत. या विषयी मान्यवरांनी मार्गदर्शक सूचना केल्या. २०२१–२०२२ हे महाविद्यालयाचे सुवर्ण महोत्सवी वर्ष म्हणून साजरे करण्यात आले. या निमित्ताने सोन–केशर या महाविद्यालयाच्या ५० वर्षातील प्रागतीक वाटचालीवर प्रकाश झोत टाकणाऱ्या स्मरणिकेचे प्रकाशनही मान्यवरांच्या हस्ते करण्यात आले. साधारणतः १७५ माजी विद्यार्थ्यांनी या कार्यक्रमास हजेरी लावली होती.