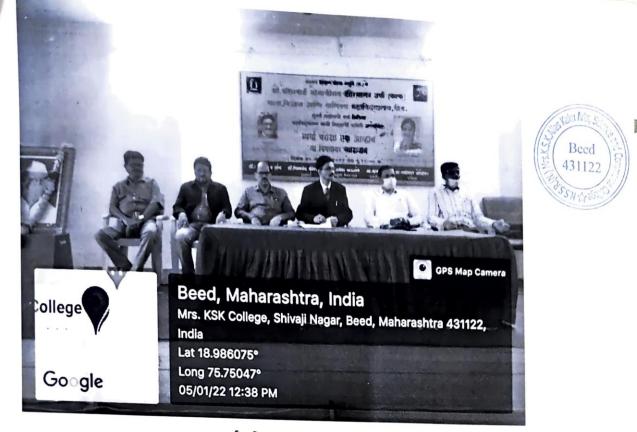

## दिनांक ३ डिसेंबर २०२२

शनिवार दिनांक ३ डिसेंबर २०२२ रोजी महाविद्यालयात माजी विद्यार्थी मेळाव्याचे आयोजन करण्यात आले.कार्यक्रमाच्या अध्यक्षस्थानी प्राचार्य डॉ.दीपा क्षीरसागर या होत्या.तर प्राचार्य डॉ.मोहम्मद इलियास, लोककला अकादमी मुंबईचे प्रमुख डॉ.गणेश चंदनशिवे,प्राचार्य डॉ.अखिला गौस, शिक्षणाधिकारी श्री.विक्रम फारूख डॉ.शौकत हुसेनी,डॉ.मन्मथअप्पा हेरकर, डॉ.साहेबराव नाईकवाडे, प्रा.ए.ए.शेख आदिंची प्रमुख उपस्थिती होती.

सद्यःकालिन शैक्षणिक स्थितीगती, नविन शैक्षणीक धोरण –२०२० महाविद्यालयाची सुवर्ण महोत्सवी वाटचाल, महाविद्यालयाची येणाऱ्या काळातील वाटचाल हजेरी पटावरील विद्यार्थी आणि वर्गातील प्रत्यक्ष उपस्थिती यातील विसंगती,परिक्षा केंद्र विद्यार्थी अशा वेगवेगळ्य विषयांवर या कार्यक्रमामध्ये चर्चा झाली. येत्या काळात महाविद्यालयामध्ये आणि शिक्षण पध्दतीमध्ये कोणते बदल करायला हवेत. या विषयी मान्यवरांनी मार्गदर्शक सूचना केल्या. २०२१–२०२२ हे महाविद्यालयाचे सुवर्ण महोत्सवी वर्ष म्हणून साजरे करण्यात आले. या निमित्ताने सोन–केशर या महाविद्यालयाच्या ५० वर्षातील प्रागतीक वाटचालीवर प्रकाश झोत टाकणाऱ्या स्मरणिकेचे प्रकाशनही मान्यवरांच्या हस्ते करण्यात आले. साधारणतः १७५ माजी विद्यार्थ्यांनी या कार्यक्रमास हजेरी लावली होती.