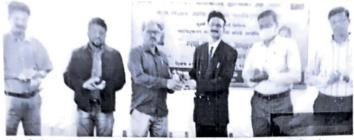

## सौ.के.एस.के.महाविद्यालयात माजी विद्यार्थी संस्थेच्या वतीने सौर दिवे भेट

बीड (रिपोर्टर): सी.के.एस.के महाविद्यालयात माजी विद्यार्थी संस्था कार्यरत आहे. ८ मार्च रोजी महाविद्यालयास सहा सौर दिवे भेट देण्यात आले. माजी विद्यार्थी संस्थेच्या वतीने विद्यार्थी व महाविद्यालवास उपयोगी पहतील असे उपक्रम राषविण्यात येतात. ८ मार्च जागतिक महिला दिन प्रसंगी

सौ.के.एस.के.महाविद्यालयात माजी विद्यार्थी संस्थेच्या वतीने महाविद्यालयात सहा सौर दिवे बसविष्यात आले.नवगण शिक्षण संस्थेच्या उपाध्यक्ष डॉ.दीपा क्षीरसागर, माजी विद्यार्थी संस्थेचे अध्यक्ष प्राचार्व डॉ.मोहम्मद इलिवास,प्रभारी प्राचार्य डॉ.शिवानंद क्षीरसागर,माजी विद्यार्थी संस्थेचे सचिव डॉ.विडांभर देशमाने यांनी माजी विद्यार्थी संस्थेच्या वतीने महाविद्यालयास सहा सौर दिवे बसविण्याचा निर्णय घेतला होता.त्या अनुबंगाने हे सौरदिवे महाविद्यालयात

बसविण्यात आले. यावेळी महाविद्यालयाचे उपप्राचार्य डॉ.संजय पाटील देवळाणकर, उपप्राचार्य डॉ.शिवाजी शिंदे,पदव्युत्तर संचालक

डॉ.सतीश माऊलगे,कमवि उपप्राचार्य एल.एन.सय्यद, पर्यवेश्वक जालिंदर कोळेकर, माजी विद्यार्थी समितीचे अध्यक्ष डॉ.न.पु.काळे, सदस्य डॉ. बालासाहेब कटारे, डॉ.महादेव काळे, डॉ.नागेश शेटे, डॉ.अनिल शेळके, प्रा.गोविंद गोंडे, प्रा.अनिल जाधव, प्रा.शिवाजी राऊत, प्रा.दत्तात्रय नेटके, श्री.काशिनाथ राजत. महाविद्यालयातील शिक्षक व शिक्षकेत्तर कर्मचारी आदी उपस्थित होते.

बीड, दि.९ (लोकाशा न्युज) : सौ. के. एस. के.

महाविद्यालयात माजी विद्यार्थी संस्था कार्यरत आहे. ८ मार्च रोजी महाविद्यालयास सहा सौर दिवे भेट देण्यात आले. माजी विद्यार्थी संस्थेच्या वतीने विद्यार्थी व महाविद्यालयास उपयोगी पडतील असे उपक्रम राबविण्यात येतात. ८ मार्च जागतिक महिला दिन प्रसंगी सौ. के. एस. के. महाविद्यालयात माजी विद्यार्थी संस्थेच्या वतीने महाविद्यालयात सहा सौर दिवे बसविण्यात आले. नवगण शिक्षण संस्थेच्या उपाध्यक्ष डॉ.दीपा क्षीरसागर, माजी विद्यार्थी संस्थेचे अध्यक्ष प्राचार्य डॉ.मोहम्मद इलियास, प्रभारी प्राचार्य डॉ.शिवानंद क्षीरसागर, माजी विद्यार्थी संस्थेचे सचिव

डॉ. विश्वांभर देशमाने यांनी माजी विद्यार्थी संस्थेच्या वतीने महाविद्यालयास सहा सौर दिवे बसविण्याचा निर्णय घेतला

श्री.काशिनाथ राऊत, व महाविद्यालयातील शिक्षक व शिक्षकेत्तर कर्मचारी आदी उपस्थित होते.

Beed 431122