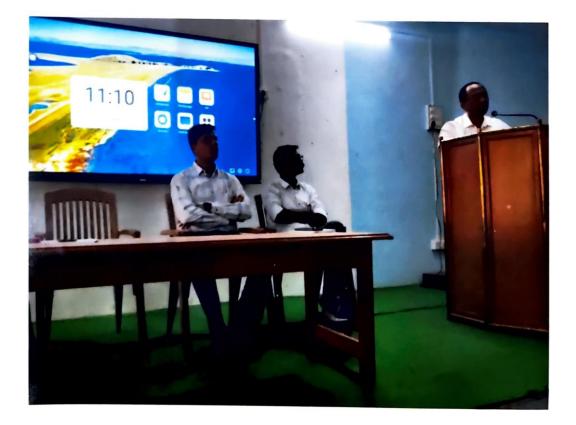

## दिनांक ३ डिसेंबर २०२२

शनिवार दिनांक ३ डिसेंबर २०२२ रोजी महाविद्यालयात माजी विद्यार्थी मेळाव्याचे आयोजन करण्यात आले.कार्यक्रमाच्या अध्यक्षस्थानी प्राचार्य डॉ.दीपा क्षीरसागर या होत्या.तर प्राचार्य डॉ.मोहम्मद इलियास, लोककला अकादमी मुंबईचे प्रमुख डॉ.गणेश चंदनशिवे,प्राचार्य डॉ.अखिला गौस, शिक्षणाधिकारी श्री.विक्रम फारूख डॉ.शौकत हुसेनी,डॉ.मन्मथअप्पा हेरकर, डॉ.साहेबराव नाईकवाडे, प्रा.ए.ए.शेख आदिंची प्रमुख उपस्थिती होती.

सद्यःकालिन शैक्षणिक स्थितीगती, नविन शैक्षणीक धोरण –२०२० महाविद्यालयाची सुवर्ण महोत्सवी वाटचाल, महाविद्यालयाची येणाऱ्या काळातील वाटचाल हजेरी पटावरील विद्यार्थी आणि वर्गातील प्रत्यक्ष उपस्थिती यातील विसंगती,परिक्षा केंद्र विद्यार्थी अशा वेगवेगळ्य विषयांवर या कार्यक्रमामध्ये चर्चा झाली. येत्या काळात महाविद्यालयामध्ये आणि शिक्षण पध्दतीमध्ये कोणते बदल करायला हवेत. या विषयी मान्यवरांनी मार्गदर्शक सूचना केल्या. २०२१–२०२२ हे महाविद्यालयाचे सुवर्ण महोत्सवी वर्ष म्हणून साजरे करण्यात आले. या निमित्ताने सोन–केशर या महाविद्यालयाच्या ५० वर्षातील प्रागतीक वाटचालीवर प्रकाश झोत टाकणाऱ्या स्मरणिकेचे प्रकाशनही मान्यवरांच्या हस्ते करण्यात आले. साधारणतः १७५ माजी विद्यार्थ्यांनी या कार्यक्रमास हजेरी लावली होती.