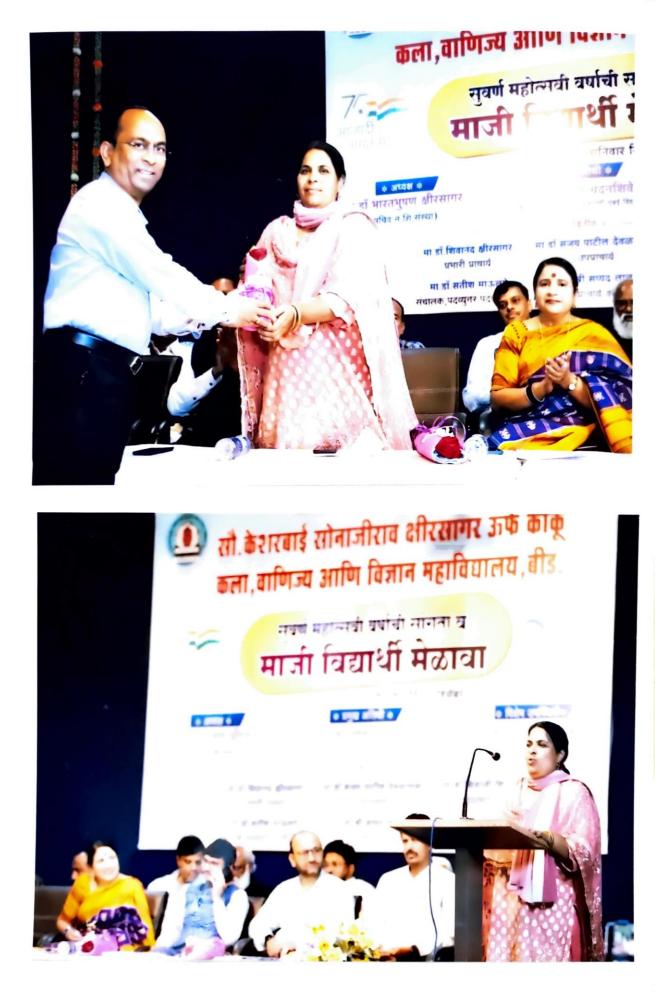

सद्यःकालिन शैक्षणिक स्थितीगती, नविन शैक्षणीक धोरण –२०२० महाविद्यालयाची सुवर्ण महोत्सवी वाटचाल, महाविद्यालयाची येणाऱ्या काळातील वाटचाल हजेरी पटावरील विद्यार्थी आणि वर्गातील प्रत्यक्ष उपस्थिती यातील विसंगती,परिक्षा केंद्र विद्यार्थी अशा वेगवेगळ्य विषयांवर या कार्यक्रमामध्ये चर्चा झाली. येत्या काळात महाविद्यालयामध्ये आणि शिक्षण पध्दतीमध्ये कोणते बदल करायला हवेत. या विषयी मान्यवरांनी मार्गदर्शक सूचना केल्या. २०२१–२०२२ हे महाविद्यालयाचे सुवर्ण महोत्सवी वर्ष म्हणून साजरे करण्यात आले. या निमित्ताने सोन–केशर या महाविद्यालयाच्या ५० वर्षातील प्रागतीक वाटचालीवर प्रकाश झोत टाकणाऱ्या स्मरणिकेचे प्रकाशनही मान्यवरांच्या हस्ते करण्यात आले. साधारणतः १७५ माजी विद्यार्थ्यांनी या कार्यक्रमास हजेरी लावली होती.

या महाविद्यालयाच्या माजी विद्यार्थ्यांची मनोगतामधून आपआपल्या महाविद्यालयीन आठवणींना उजाळा दिला. आपण महाविद्यालयाचे देणे लागतो. या भावनेतून काही विद्यार्थ्यांनी महाविद्यालयाला वेगवेगळ्या स्वरूपात मदत केली.