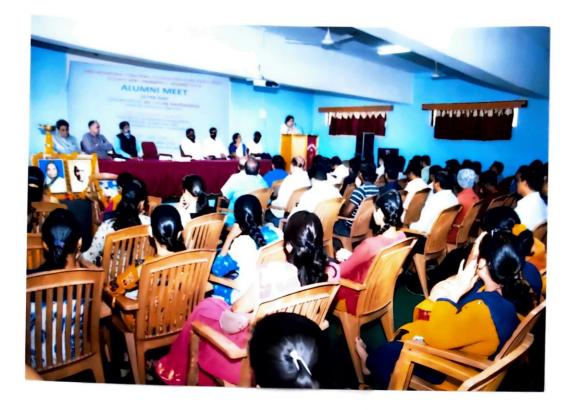

#### 2022-2023

सौ.के.एस.के.महाविद्यालयात माजी विद्यार्थी समिती कार्यरत असून विद्यार्थीपयोगी विविध कार्यक्रमांचे आयोजन या माध्यमातून वेळोवेळी केले जाते.

सन २०२२-२०२३ या शैक्षणिक वर्षामध्ये दिनांक ३ डिसेंबर २०२२ रोजी महाविद्यालयात माजी विद्यार्थी मेळाव्याचे आयोजन करण्यात आले होते. संस्थेच्या उपाध्यक्ष डॉ.दीपा क्षीरसागर यांच्या अध्यक्षतेखाली व लोककला अकादमी,मुंबईचे प्राध्यापक डॉ.गणेश चंदनशिवे, माजी संस्थेचे अध्यक्ष प्राचार्य डॉ.मोहम्मद इलियास यांच्या प्रमुख उपस्थितीमध्ये सदरील माजी विद्यार्थी मेळावा मोठया उत्साहात संपन्न झाला. या मेळाव्यात सोनकेशर या स्मरणिकेचे प्रकाशन मान्यवरांच्या हस्ते करण्यात आले. या मेळाव्यास साधारणत: १७५ माजी विद्यार्थ्यांनी हजेरी लावली होती.

#### 2025-2023

सौ.के.एस.के.महाविद्यालयात माजी विद्यार्थी समिती कार्यरत असून विद्यार्थीपयोगी विविध कार्यक्रमांचे आयोजन या माध्यमातून वेळोवेळी केले जाते.

सन २०२२-२०२३ या शैक्षणिक वर्षांमध्ये दिनांक ३ डिसेंबर २०२२ रोजी महाविद्यालयात माजी विद्यार्थी मेळाव्याचे आयोजन करण्यात आले होते. संस्थेच्या उपाध्यक्ष डॉ.दीपा क्षीरसागर यांच्या अध्यक्षतेखाली व लोककला अकादमी,मुंबईचे प्राध्यापक डॉ.गणेश चंदनशिवे, माजी संस्थेचे अध्यक्ष प्राचार्य डॉ.मोहम्मद इलियास यांच्या प्रमुख उपस्थितीमध्ये सदरील माजी विद्यार्थी मेळावा मोठया उत्साहात संपन्न झाला. या मेळाव्यात सोनकेशर या स्मरणिकेचे प्रकाशन मान्यवरांच्या हस्ते करण्यात आले. या मेळाव्यास साधारणत: १७५ माजी विद्यार्थ्यांनी हजेरी लावली होती.

## दिनांक ३ डिसेंबर २०२२

शनिवार दिनांक ३ डिसेंबर २०२२ रोजी महाविद्यालयात माजी विद्यार्थी मेळाव्याचे आयोजन करण्यात आले.कार्यक्रमाच्या अध्यक्षस्थानी प्राचार्य डॉ.दीपा क्षीरसागर या होत्या.तर प्राचार्य डॉ.मोहम्मद इलियास, लोककला अकादमी मुंबईचे प्रमुख डॉ.गणेश चंदनशिवे,प्राचार्य डॉ.अखिला गौस, शिक्षणाधिकारी श्री.विक्रम फारूख डॉ.शौकत हुसेनी,डॉ.मन्मथअप्पा हेरकर, डॉ.साहेबराव नाईकवाडे, प्रा.ए.ए.शेख आदिंची प्रमुख उपस्थिती होती.

सद्यःकालिन शैक्षणिक स्थितीगती, नविन शैक्षणीक धोरण –२०२० महाविद्यालयाची सुवर्ण महोत्सवी वाटचाल, महाविद्यालयाची येणाऱ्या काळातील वाटचाल हजेरी पटावरील विद्यार्थी आणि वर्गातील प्रत्यक्ष उपस्थिती यातील विसंगती,परिक्षा केंद्र विद्यार्थी अशा वेगवेगळ्य विषयांवर या कार्यक्रमामध्ये चर्चा झाली. येत्या काळात महाविद्यालयामध्ये आणि शिक्षण पध्दतीमध्ये कोणते बदल करायला हवेत. या विषयी मान्यवरांनी मार्गदर्शक सूचना केल्या. २०२१–२०२२ हे महाविद्यालयाचे सुवर्ण महोत्सवी वर्ष म्हणून साजरे करण्यात आले. या निमित्ताने सोन–केशर या महाविद्यालयाच्या ५० वर्षातील प्रागतीक वाटचालीवर प्रकाश झोत टाकणाऱ्या स्मरणिकेचे प्रकाशनही मान्यवरांच्या हस्ते करण्यात आले. साधारणतः १७५ माजी विद्यार्थ्यांनी या कार्यक्रमास हजेरी लावली होती.