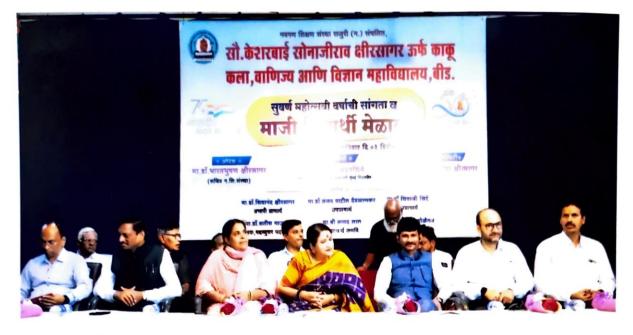

## दिनांक ३ डिसेंबर २०२२

शनिवार दिनांक ३ डिसेंबर २०२२ रोजी महाविद्यालयात माजी विद्यार्थी मेळाव्याचे आयोजन करण्यात आले.कार्यक्रमाच्या अध्यक्षस्थानी प्राचार्य डॉ.दीपा क्षीरसागर या होत्या.तर प्राचार्य डॉ.मोहम्मद इलियास, लोककला अकादमी मुंबईचे प्रमुख डॉ.गणेश चंदनशिवे,प्राचार्य डॉ.अखिला गौस, शिक्षणाधिकारी श्री.विक्रम फारूख डॉ.शौकत हुसेनी,डॉ.मन्मथअप्पा हेरकर, डॉ.साहेबराव नाईकवाडे, प्रा.ए.ए.शेख आदिंची प्रमुख उपस्थिती होती.

सद्यःकालिन शैक्षणिक स्थितीगती, नविन शैक्षणीक धोरण –२०२० महाविद्यालयाची सुवर्ण महोत्सवी वाटचाल, महाविद्यालयाची येणाऱ्या काळातील वाटचाल हजेरी पटावरील विद्यार्थी आणि वर्गातील प्रत्यक्ष उपस्थिती यातील विसंगती,परिक्षा केंद्र विद्यार्थी अशा वेगवेगळ्य विषयांवर या कार्यक्रमामध्ये चर्चा झाली. येत्या काळात महाविद्यालयामध्ये आणि शिक्षण पध्दतीमध्ये कोणते बदल करायला हवेत. या विषयी मान्यवरांनी मार्गदर्शक सूचना केल्या. २०२१–२०२२ हे महाविद्यालयाचे सुवर्ण महोत्सवी वर्ष म्हणून साजरे करण्यात आले. या निमित्ताने सोन–केशर या महाविद्यालयाच्या ५० वर्षातील प्रागतीक वाटचालीवर प्रकाश झोत टाकणाऱ्या स्मरणिकेचे प्रकाशनही मान्यवरांच्या हस्ते करण्यात आले. साधारणतः १७५ माजी विद्यार्थ्यांनी या कार्यक्रमास हजेरी लावली होती.