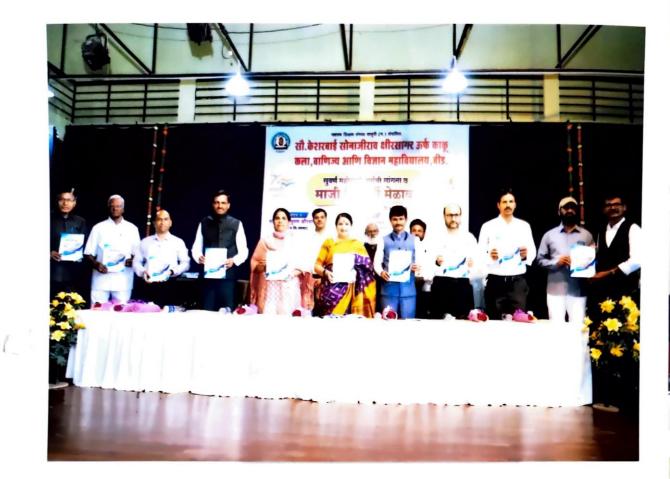

#### 2022-2023

सौ.के.एस.के.महाविद्यालयात माजी विद्यार्थी समिती कार्यरत असून विद्यार्थीपयोगी विविध कार्यक्रमांचे आयोजन या माध्यमातून वेळोवेळी केले जाते.

सन २०२२-२०२३ या शैक्षणिक वर्षामध्ये दिनांक ३ डिसेंबर २०२२ रोजी महाविद्यालयात माजी विद्यार्थी मेळाव्याचे आयोजन करण्यात आले होते. संस्थेच्या उपाध्यक्ष डॉ.दीपा क्षीरसागर यांच्या अध्यक्षतेखाली व लोककला अकादमी,मुंबईचे प्राध्यापक डॉ.गणेश चंदनशिवे, माजी संस्थेचे अध्यक्ष प्राचार्य डॉ.मोहम्मद इलियास यांच्या प्रमुख उपस्थितीमध्ये सदरील माजी विद्यार्थी मेळावा मोठया उत्साहात संपन्न झाला. या मेळाव्यात सोनकेशर या स्मरणिकेचे प्रकाशन मान्यवरांच्या हस्ते करण्यात आले. या मेळाव्यास साधारणत: १७५ माजी विद्यार्थ्यांनी हजेरी लावली होती.

#### 2025-2023

सौ.के.एस.के.महाविद्यालयात माजी विद्यार्थी समिती कार्यरत असून विद्यार्थीपयोगी विविध कार्यक्रमांचे आयोजन या माध्यमातून वेळोवेळी केले जाते.

सन २०२२-२०२३ या शैक्षणिक वर्षांमध्ये दिनांक ३ डिसेंबर २०२२ रोजी महाविद्यालयात माजी विद्यार्थी मेळाव्याचे आयोजन करण्यात आले होते. संस्थेच्या उपाध्यक्ष डॉ.दीपा क्षीरसागर यांच्या अध्यक्षतेखाली व लोककला अकादमी,मुंबईचे प्राध्यापक डॉ.गणेश चंदनशिवे, माजी संस्थेचे अध्यक्ष प्राचार्य डॉ.मोहम्मद इलियास यांच्या प्रमुख उपस्थितीमध्ये सदरील माजी विद्यार्थी मेळावा मोठया उत्साहात संपन्न झाला. या मेळाव्यात सोनकेशर या स्मरणिकेचे प्रकाशन मान्यवरांच्या हस्ते करण्यात आले. या मेळाव्यास साधारणत: १७५ माजी विद्यार्थ्यांनी हजेरी लावली होती.

सद्यःकालिन शैक्षणिक स्थितीगती, नविन शैक्षणीक धोरण –२०२० महाविद्यालयाची सुवर्ण महोत्सवी वाटचाल, महाविद्यालयाची येणाऱ्या काळातील वाटचाल हजेरी पटावरील विद्यार्थी आणि वर्गातील प्रत्यक्ष उपस्थिती यातील विसंगती,परिक्षा केंद्र विद्यार्थी अशा वेगवेगळ्य विषयांवर या कार्यक्रमामध्ये चर्चा झाली. येत्या काळात महाविद्यालयामध्ये आणि शिक्षण पध्दतीमध्ये कोणते बदल करायला हवेत. या विषयी मान्यवरांनी मार्गदर्शक सूचना केल्या. २०२१–२०२२ हे महाविद्यालयाचे सुवर्ण महोत्सवी वर्ष म्हणून साजरे करण्यात आले. या निमित्ताने सोन–केशर या महाविद्यालयाच्या ५० वर्षातील प्रागतीक वाटचालीवर प्रकाश झोत टाकणाऱ्या स्मरणिकेचे प्रकाशनही मान्यवरांच्या हस्ते करण्यात आले. साधारणतः १७५ माजी विद्यार्थ्यांनी या कार्यक्रमास हजेरी लावली होती.