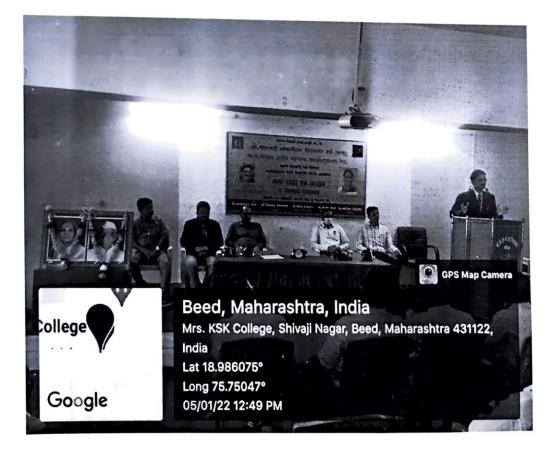

## दिनांक ३ डिसेंबर २०२२

शनिवार दिनांक ३ डिसेंबर २०२२ रोजी महाविद्यालयात माजी विद्यार्थी मेळाव्याचे आयोजन करण्यात आले.कार्यक्रमाच्या अध्यक्षस्थानी प्राचार्य डॉ.दीपा क्षीरसागर या होत्या.तर प्राचार्य डॉ.मोहम्मद इलियास, लोककला अकादमी मुंबईचे प्रमुख डॉ.गणेश चंदनशिवे,प्राचार्य डॉ.अखिला गौस, शिक्षणाधिकारी श्री.विक्रम फारूख डॉ.शौकत हुसेनी,डॉ.मन्मथअप्पा हेरकर, डॉ.साहेबराव नाईकवाडे, प्रा.ए.ए.शेख आदिंची प्रमुख उपस्थिती होती.

सद्यःकालिन शैक्षणिक स्थितीगती, नविन शैक्षणीक धोरण –२०२० महाविद्यालयाची सुवर्ण महोत्सवी वाटचाल, महाविद्यालयाची येणाऱ्या काळातील वाटचाल हजेरी पटावरील विद्यार्थी आणि वर्गातील प्रत्यक्ष उपस्थिती यातील विसंगती,परिक्षा केंद्र विद्यार्थी अशा वेगवेगळ्य विषयांवर या कार्यक्रमामध्ये चर्चा झाली. येत्या काळात महाविद्यालयामध्ये आणि शिक्षण पध्दतीमध्ये कोणते बदल करायला हवेत. या विषयी मान्यवरांनी मार्गदर्शक सूचना केल्या. २०२१–२०२२ हे महाविद्यालयाचे सुवर्ण महोत्सवी वर्ष म्हणून साजरे करण्यात आले. या निमित्ताने सोन–केशर या महाविद्यालयाच्या ५० वर्षातील प्रागतीक वाटचालीवर प्रकाश झोत टाकणाऱ्या स्मरणिकेचे प्रकाशनही मान्यवरांच्या हस्ते करण्यात आले. साधारणतः १७५ माजी विद्यार्थ्यांनी या कार्यक्रमास हजेरी लावली होती.