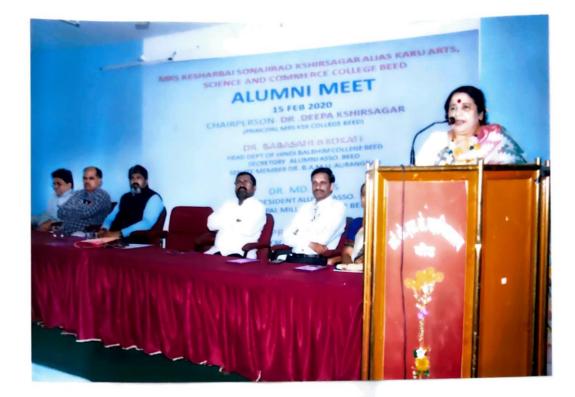

#### 2022-2023

सौ.के.एस.के.महाविद्यालयात माजी विद्यार्थी समिती कार्यरत असून विद्यार्थीपयोगी विविध कार्यक्रमांचे आयोजन या माध्यमातून वेळोवेळी केले जाते.

सन २०२२-२०२३ या शैक्षणिक वर्षामध्ये दिनांक ३ डिसेंबर २०२२ रोजी महाविद्यालयात माजी विद्यार्थी मेळाव्याचे आयोजन करण्यात आले होते. संस्थेच्या उपाध्यक्ष डॉ.दीपा क्षीरसागर यांच्या अध्यक्षतेखाली व लोककला अकादमी,मुंबईचे प्राध्यापक डॉ.गणेश चंदनशिवे, माजी संस्थेचे अध्यक्ष प्राचार्य डॉ.मोहम्मद इलियास यांच्या प्रमुख उपस्थितीमध्ये सदरील माजी विद्यार्थी मेळावा मोठया उत्साहात संपन्न झाला. या मेळाव्यात सोनकेशर या स्मरणिकेचे प्रकाशन मान्यवरांच्या हस्ते करण्यात आले. या मेळाव्यास साधारणत: १७५ माजी विद्यार्थ्यांनी हजेरी लावली होती.

#### 2025-2023

सौ.के.एस.के.महाविद्यालयात माजी विद्यार्थी समिती कार्यरत असून विद्यार्थीपयोगी विविध कार्यक्रमांचे आयोजन या माध्यमातून वेळोवेळी केले जाते.

सन २०२२-२०२३ या शैक्षणिक वर्षांमध्ये दिनांक ३ डिसेंबर २०२२ रोजी महाविद्यालयात माजी विद्यार्थी मेळाव्याचे आयोजन करण्यात आले होते. संस्थेच्या उपाध्यक्ष डॉ.दीपा क्षीरसागर यांच्या अध्यक्षतेखाली व लोककला अकादमी,मुंबईचे प्राध्यापक डॉ.गणेश चंदनशिवे, माजी संस्थेचे अध्यक्ष प्राचार्य डॉ.मोहम्मद इलियास यांच्या प्रमुख उपस्थितीमध्ये सदरील माजी विद्यार्थी मेळावा मोठया उत्साहात संपन्न झाला. या मेळाव्यात सोनकेशर या स्मरणिकेचे प्रकाशन मान्यवरांच्या हस्ते करण्यात आले. या मेळाव्यास साधारणत: १७५ माजी विद्यार्थ्यांनी हजेरी लावली होती.

## दिनांक ३ डिसेंबर २०२२

शनिवार दिनांक ३ डिसेंबर २०२२ रोजी महाविद्यालयात माजी विद्यार्थी मेळाव्याचे आयोजन करण्यात आले.कार्यक्रमाच्या अध्यक्षस्थानी प्राचार्य डॉ.दीपा क्षीरसागर या होत्या.तर प्राचार्य डॉ.मोहम्मद इलियास, लोककला अकादमी मुंबईचे प्रमुख डॉ.गणेश चंदनशिवे,प्राचार्य डॉ.अखिला गौस, शिक्षणाधिकारी श्री.विक्रम फारूख डॉ.शौकत हुसेनी,डॉ.मन्मथअप्पा हेरकर, डॉ.साहेबराव नाईकवाडे, प्रा.ए.ए.शेख आदिंची प्रमुख उपस्थिती होती.