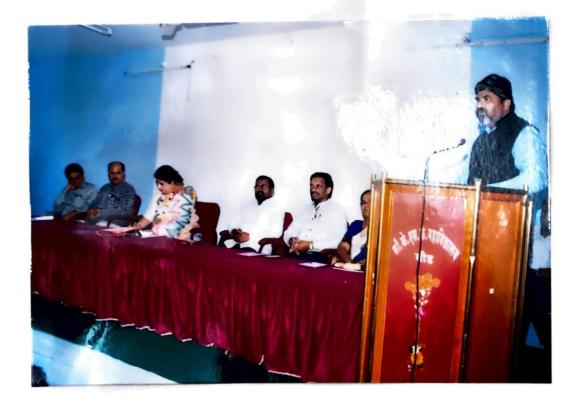

## दिनांक ३ डिसेंबर २०२२

शनिवार दिनांक ३ डिसेंबर २०२२ रोजी महाविद्यालयात माजी विद्यार्थी मेळाव्याचे आयोजन करण्यात आले.कार्यक्रमाच्या अध्यक्षस्थानी प्राचार्य डॉ.दीपा क्षीरसागर या होत्या.तर प्राचार्य डॉ.मोहम्मद इलियास, लोककला अकादमी मुंबईचे प्रमुख डॉ.गणेश चंदनशिवे,प्राचार्य डॉ.अखिला गौस, शिक्षणाधिकारी श्री.विक्रम फारूख डॉ.शौकत हुसेनी,डॉ.मन्मथअप्पा हेरकर, डॉ.साहेबराव नाईकवाडे, प्रा.ए.ए.शेख आदिंची प्रमुख उपस्थिती होती.

सद्यःकालिन शैक्षणिक स्थितीगती, नविन शैक्षणीक धोरण –२०२० महाविद्यालयाची सुवर्ण महोत्सवी वाटचाल, महाविद्यालयाची येणाऱ्या काळातील वाटचाल हजेरी पटावरील विद्यार्थी आणि वर्गातील प्रत्यक्ष उपस्थिती यातील विसंगती,परिक्षा केंद्र विद्यार्थी अशा वेगवेगळ्य विषयांवर या कार्यक्रमामध्ये चर्चा झाली. येत्या काळात महाविद्यालयामध्ये आणि शिक्षण पध्दतीमध्ये कोणते बदल करायला हवेत. या विषयी मान्यवरांनी मार्गदर्शक सूचना केल्या. २०२१–२०२२ हे महाविद्यालयाचे सुवर्ण महोत्सवी वर्ष म्हणून साजरे करण्यात आले. या निमित्ताने सोन–केशर या महाविद्यालयाच्या ५० वर्षातील प्रागतीक वाटचालीवर प्रकाश झोत टाकणाऱ्या स्मरणिकेचे प्रकाशनही मान्यवरांच्या हस्ते करण्यात आले. साधारणतः १७५ माजी विद्यार्थ्यांनी या कार्यक्रमास हजेरी लावली होती.