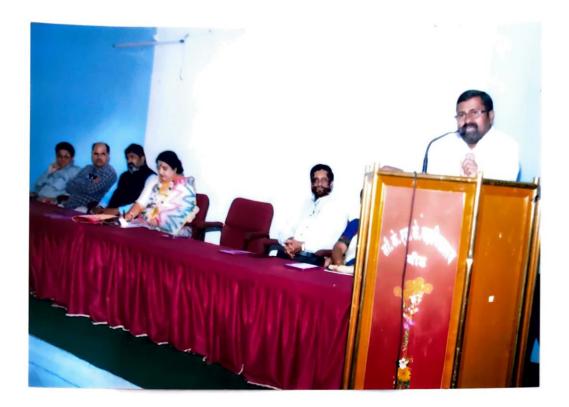

## दिनांक ३ डिसेंबर २०२२

शनिवार दिनांक ३ डिसेंबर २०२२ रोजी महाविद्यालयात माजी विद्यार्थी मेळाव्याचे आयोजन करण्यात आले.कार्यक्रमाच्या अध्यक्षस्थानी प्राचार्य डॉ.दीपा क्षीरसागर या होत्या.तर प्राचार्य डॉ.मोहम्मद इलियास, लोककला अकादमी मुंबईचे प्रमुख डॉ.गणेश चंदनशिवे,प्राचार्य डॉ.अखिला गौस, शिक्षणाधिकारी श्री.विक्रम फारूख डॉ.शौकत हुसेनी,डॉ.मन्मथअप्पा हेरकर, डॉ.साहेबराव नाईकवाडे, प्रा.ए.ए.शेख आदिंची प्रमुख उपस्थिती होती.

सद्यःकालिन शैक्षणिक स्थितीगती, नविन शैक्षणीक धोरण –२०२० महाविद्यालयाची सुवर्ण महोत्सवी वाटचाल, महाविद्यालयाची येणाऱ्या काळातील वाटचाल हजेरी पटावरील विद्यार्थी आणि वर्गातील प्रत्यक्ष उपस्थिती यातील विसंगती,परिक्षा केंद्र विद्यार्थी अशा वेगवेगळ्य विषयांवर या कार्यक्रमामध्ये चर्चा झाली. येत्या काळात महाविद्यालयामध्ये आणि शिक्षण पध्दतीमध्ये कोणते बदल करायला हवेत. या विषयी मान्यवरांनी मार्गदर्शक सूचना केल्या. २०२१–२०२२ हे महाविद्यालयाचे सुवर्ण महोत्सवी वर्ष म्हणून साजरे करण्यात आले. या निमित्ताने सोन–केशर या महाविद्यालयाच्या ५० वर्षातील प्रागतीक वाटचालीवर प्रकाश झोत टाकणाऱ्या स्मरणिकेचे प्रकाशनही मान्यवरांच्या हस्ते करण्यात आले. साधारणतः १७५ माजी विद्यार्थ्यांनी या कार्यक्रमास हजेरी लावली होती.