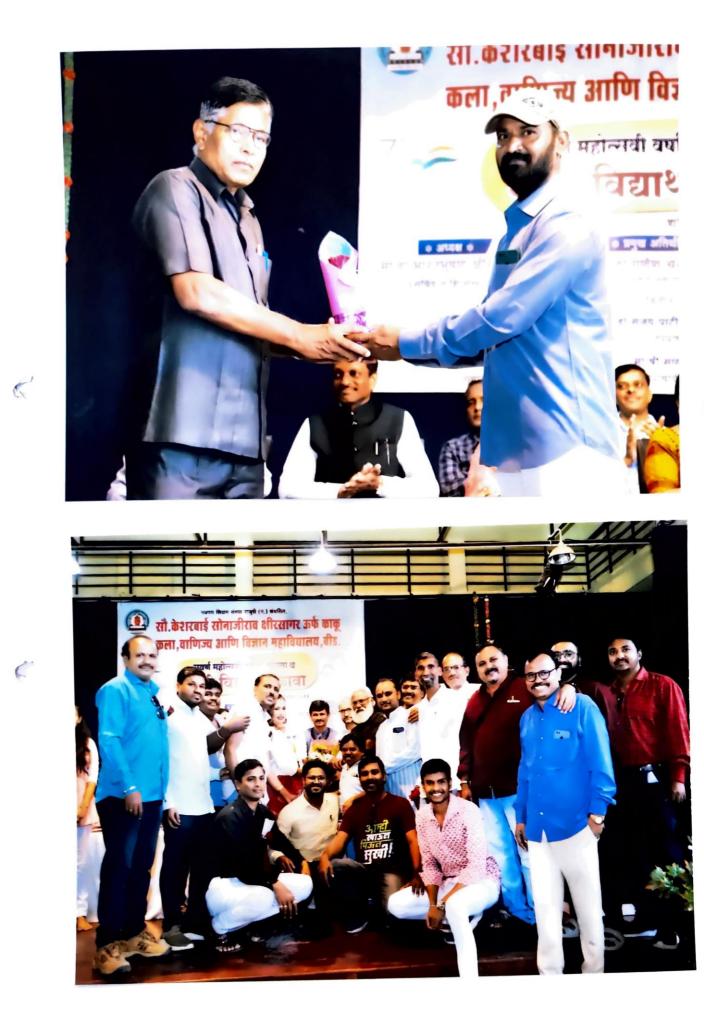

सद्यःकालिन शैक्षणिक स्थितीगती, नविन शैक्षणीक धोरण –२०२० महाविद्यालयाची सुवर्ण महोत्सवी वाटचाल, महाविद्यालयाची येणाऱ्या काळातील वाटचाल हजेरी पटावरील विद्यार्थी आणि वर्गातील प्रत्यक्ष उपस्थिती यातील विसंगती,परिक्षा केंद्र विद्यार्थी अशा वेगवेगळ्य विषयांवर या कार्यक्रमामध्ये चर्चा झाली. येत्या काळात महाविद्यालयामध्ये आणि शिक्षण पध्दतीमध्ये कोणते बदल करायला हवेत. या विषयी मान्यवरांनी मार्गदर्शक सूचना केल्या. २०२१–२०२२ हे महाविद्यालयाचे सुवर्ण महोत्सवी वर्ष म्हणून साजरे करण्यात आले. या निमित्ताने सोन–केशर या महाविद्यालयाच्या ५० वर्षातील प्रागतीक वाटचालीवर प्रकाश झोत टाकणाऱ्या स्मरणिकेचे प्रकाशनही मान्यवरांच्या हस्ते करण्यात आले. साधारणतः १७५ माजी विद्यार्थ्यांनी या कार्यक्रमास हजेरी लावली होती.

या महाविद्यालयाच्या माजी विद्यार्थ्यांची मनोगतामधून आपआपल्या महाविद्यालयीन आठवणींना उजाळा दिला. आपण महाविद्यालयाचे देणे लागतो. या भावनेतून काही विद्यार्थ्यांनी महाविद्यालयाला वेगवेगळ्या स्वरूपात मदत केली.