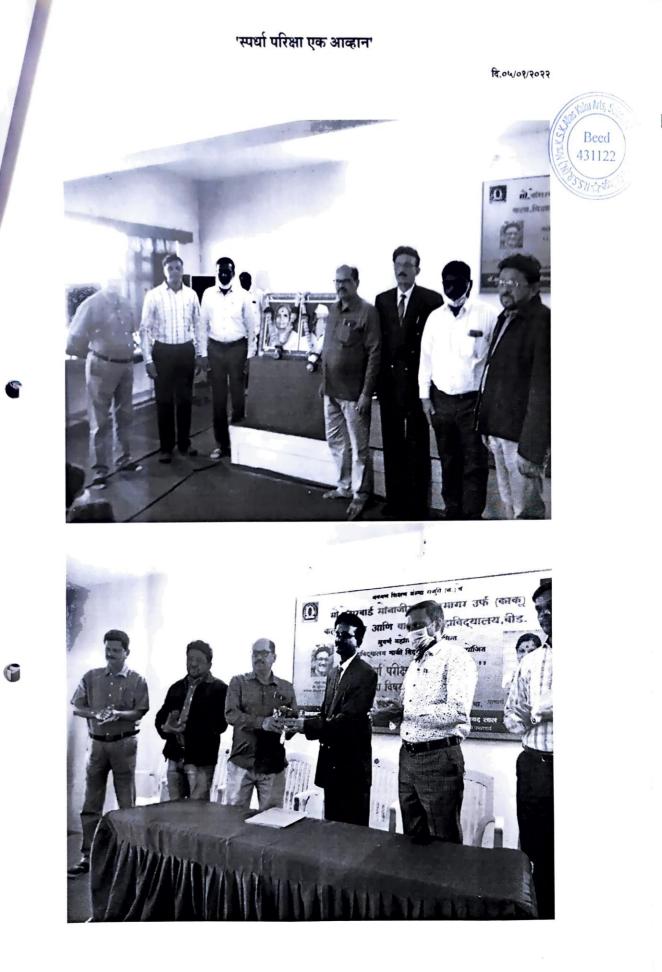

## माजी विद्यार्थी मेळावा अहवाल

## दिनांक ३ डिसेंबर २०२२

शनिवार दिनांक ३ डिसेंबर २०२२ रोजी महाविद्यालयात माजी विद्यार्थी मेळाव्याचे आयोजन करण्यात आले.कार्यक्रमाच्या अध्यक्षस्थानी प्राचार्य डॉ.दीपा क्षीरसागर या होत्या.तर प्राचार्य डॉ.मोहम्मद इलियास, लोककला अकादमी मुंबईचे प्रमुख डॉ.गणेश चंदनशिवे,प्राचार्य डॉ.अखिला गौस, शिक्षणाधिकारी श्री.विक्रम फारूख डॉ.शौकत हुसेनी,डॉ.मन्मथअप्पा हेरकर, डॉ.साहेबराव नाईकवाडे, प्रा.ए.ए.शेख आदिंची प्रमुख उपस्थिती होती.

सद्यःकालिन शैक्षणिक स्थितीगती, नविन शैक्षणीक धोरण –२०२० महाविद्यालयाची सुवर्ण महोत्सवी वाटचाल, महाविद्यालयाची येणाऱ्या काळातील वाटचाल हजेरी पटावरील विद्यार्थी आणि वर्गातील प्रत्यक्ष उपस्थिती यातील विसंगती,परिक्षा केंद्र विद्यार्थी अशा वेगवेगळ्य विषयांवर या कार्यक्रमामध्ये चर्चा झाली. येत्या काळात महाविद्यालयामध्ये आणि शिक्षण पध्दतीमध्ये कोणते बदल करायला हवेत. या विषयी मान्यवरांनी मार्गदर्शक सूचना केल्या. २०२१–२०२२ हे महाविद्यालयाचे सुवर्ण महोत्सवी वर्ष म्हणून साजरे करण्यात आले. या निमित्ताने सोन–केशर या महाविद्यालयाच्या ५० वर्षातील प्रागतीक वाटचालीवर प्रकाश झोत टाकणाऱ्या स्मरणिकेचे प्रकाशनही मान्यवरांच्या हस्ते करण्यात आले. साधारणतः १७५ माजी विद्यार्थ्यांनी या कार्यक्रमास हजेरी लावली होती.