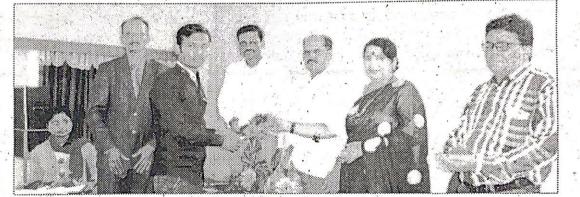

## सौ.के.एस.के.महाविद्यालयात माजी विद्यार्थी संस्थेच्या वतीने सौर दिवे भेट

बीड (रिपोर्टर): सी.के.एस.के महाविद्यालयात माजी विद्यार्थी संस्था कार्यरत आहे. ८ मार्च रोजी महाविद्यालयास सहा सौर दिवे भेट देण्यात आले. माजी विद्यार्थी संस्थेच्या वतीने विद्यार्थी व महाविद्यालवास उपयोगी पहतील असे उपक्रम राषविण्यात येतात. ८ मार्च जागतिक महिला दिन प्रसंगी

सौ.के.एस.के.महाविद्यालयात माजी विद्यार्थी संस्थेच्या वतीने महाविद्यालयात सहा सौर दिवे बसविष्यात आले.नवगण शिक्षण संस्थेच्या उपाध्यक्ष डॉ.दीपा क्षीरसागर, माजी विद्यार्थी संस्थेचे अध्यक्ष प्राचार्व डॉ.मोहम्मद इलिवास,प्रभारी प्राचार्य डॉ.शिवानंद क्षीरसागर,माजी विद्यार्थी संस्थेचे सचिव डॉ.विडांभर देशमाने यांनी माजी विद्यार्थी संस्थेच्या वतीने महाविद्यालयास सहा सौर दिवे बसविण्याचा निर्णय घेतला होता.त्या अनुबंगाने हे सौरदिवे महाविद्यालयात

बसविण्यात आले. यावेळी महाविद्यालयाचे उपप्राचार्य डॉ.संजय पाटील देवळाणकर, उपप्राचार्य डॉ.शिवाजी शिंदे,पदव्युत्तर संचालक

डॉ.सतीश माऊलगे,कमवि उपप्राचार्य एल.एन.सय्यद, पर्यवेश्वक जालिंदर कोळेकर, माजी विद्यार्थी समितीचे अध्यक्ष डॉ.न.पु.काळे, सदस्य डॉ. बालासाहेब कटारे, डॉ.महादेव काळे, डॉ.नागेश शेटे, डॉ.अनिल शेळके, प्रा.गोविंद गोंडे, प्रा.अनिल जाधव, प्रा.शिवाजी राऊत, प्रा.दत्तात्रय नेटके, श्री.काशिनाथ राजत. महाविद्यालयातील शिक्षक व शिक्षकेत्तर कर्मचारी आदी उपस्थित होते.

बीड, दि.९ (लोकाशा न्युज) : सौ. के. एस. के.

महाविद्यालयात माजी विद्यार्थी संस्था कार्यरत आहे. ८ मार्च रोजी महाविद्यालयास सहा सौर दिवे भेट देण्यात आले. माजी विद्यार्थी संस्थेच्या वतीने विद्यार्थी व महाविद्यालयास उपयोगी पडतील असे उपक्रम राबविण्यात येतात. ८ मार्च जागतिक महिला दिन प्रसंगी सौ. के. एस. के. महाविद्यालयात माजी विद्यार्थी संस्थेच्या वतीने महाविद्यालयात सहा सौर दिवे बसविण्यात आले. नवगण शिक्षण संस्थेच्या उपाध्यक्ष डॉ.दीपा क्षीरसागर, माजी विद्यार्थी संस्थेचे अध्यक्ष प्राचार्य डॉ.मोहम्मद इलियास, प्रभारी प्राचार्य डॉ.शिवानंद क्षीरसागर, माजी विद्यार्थी संस्थेचे सचिव

डॉ. विश्वांभर देशमाने यांनी माजी विद्यार्थी संस्थेच्या वतीने महाविद्यालयास सहा सौर दिवे बसविण्याचा निर्णय घेतला

श्री.काशिनाथ राऊत, व महाविद्यालयातील शिक्षक व शिक्षकेत्तर कर्मचारी आदी उपस्थित होते.

Beed 431122