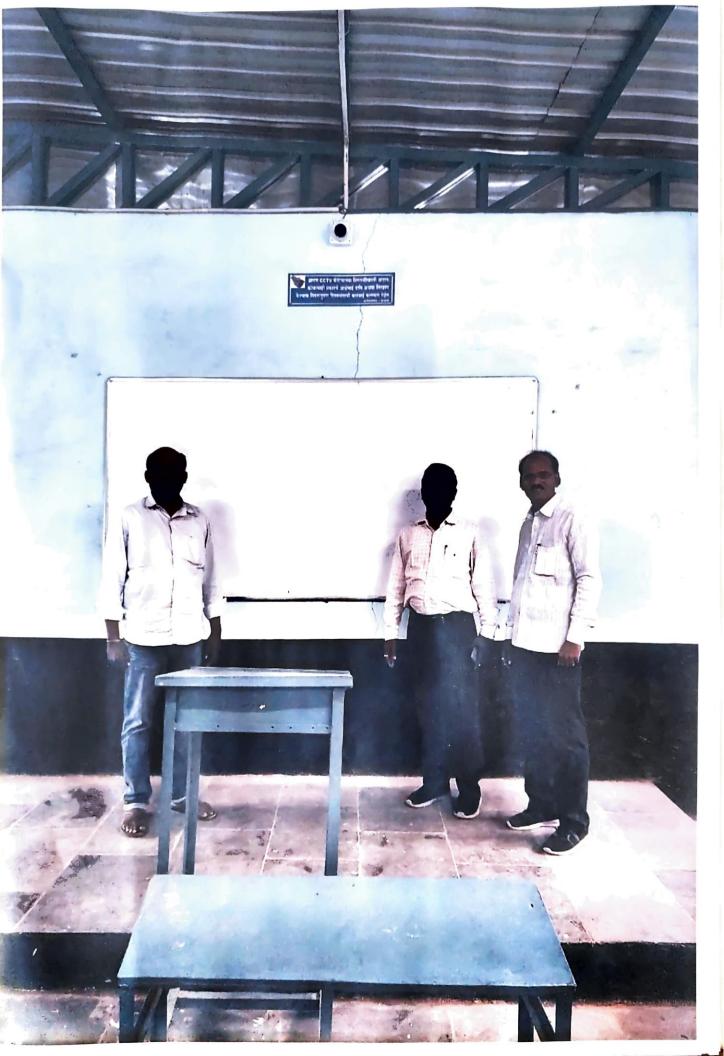

सौ के एस के महाविद्यालयाच्या माजी विद्यार्थी समितीच्या वतीने कनिष्ठ विभागाच्या वर्गास 1 एप्रिल 2023 रोजी चार व्हाईट बोर्ड बसविण्यात आले.

या वेळी प्राचार्य डॉ.शिवानंद क्षीरसागर,उप प्राचार्य डॉ. संजय पाटील देवळाणकर. पदव्युत्तर पदवी विभागाचे संचालक डॉ. सतीश माऊलगे, क.म.वि उप प्राचार्य सय्यद लाल, पर्यवेक्षक प्रा. जालिंदर कोळेकर, प्रा.शंकर राऊत,प्रा.शिवाजी राऊत