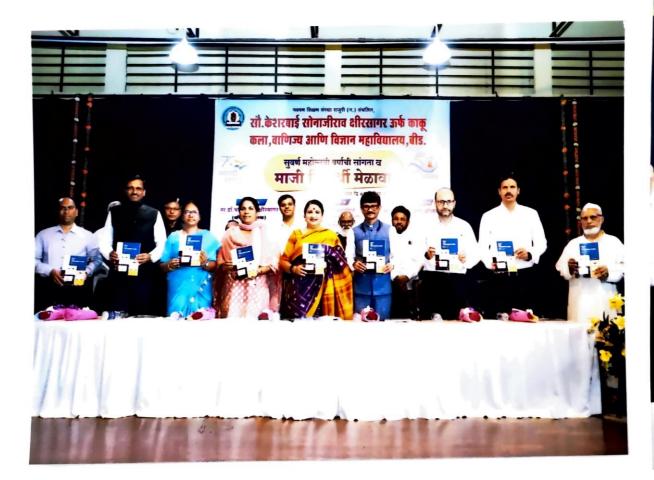

#### 2022-2023

सौ.के.एस.के.महाविद्यालयात माजी विद्यार्थी समिती कार्यरत असून विद्यार्थीपयोगी विविध कार्यक्रमांचे आयोजन या माध्यमातून वेळोवेळी केले जाते.

सन २०२२-२०२३ या शैक्षणिक वर्षामध्ये दिनांक ३ डिसेंबर २०२२ रोजी महाविद्यालयात माजी विद्यार्थी मेळाव्याचे आयोजन करण्यात आले होते. संस्थेच्या उपाध्यक्ष डॉ.दीपा क्षीरसागर यांच्या अध्यक्षतेखाली व लोककला अकादमी,मुंबईचे प्राध्यापक डॉ.गणेश चंदनशिवे, माजी संस्थेचे अध्यक्ष प्राचार्य डॉ.मोहम्मद इलियास यांच्या प्रमुख उपस्थितीमध्ये सदरील माजी विद्यार्थी मेळावा मोठया उत्साहात संपन्न झाला. या मेळाव्यात सोनकेशर या स्मरणिकेचे प्रकाशन मान्यवरांच्या हस्ते करण्यात आले. या मेळाव्यास साधारणत: १७५ माजी विद्यार्थ्यांनी हजेरी लावली होती.

#### 2025-2023

सौ.के.एस.के.महाविद्यालयात माजी विद्यार्थी समिती कार्यरत असून विद्यार्थीपयोगी विविध कार्यक्रमांचे आयोजन या माध्यमातून वेळोवेळी केले जाते.

सन २०२२-२०२३ या शैक्षणिक वर्षांमध्ये दिनांक ३ डिसेंबर २०२२ रोजी महाविद्यालयात माजी विद्यार्थी मेळाव्याचे आयोजन करण्यात आले होते. संस्थेच्या उपाध्यक्ष डॉ.दीपा क्षीरसागर यांच्या अध्यक्षतेखाली व लोककला अकादमी,मुंबईचे प्राध्यापक डॉ.गणेश चंदनशिवे, माजी संस्थेचे अध्यक्ष प्राचार्य डॉ.मोहम्मद इलियास यांच्या प्रमुख उपस्थितीमध्ये सदरील माजी विद्यार्थी मेळावा मोठया उत्साहात संपन्न झाला. या मेळाव्यात सोनकेशर या स्मरणिकेचे प्रकाशन मान्यवरांच्या हस्ते करण्यात आले. या मेळाव्यास साधारणत: १७५ माजी विद्यार्थ्यांनी हजेरी लावली होती.

सद्यःकालिन शैक्षणिक स्थितीगती, नविन शैक्षणीक धोरण –२०२० महाविद्यालयाची सुवर्ण महोत्सवी वाटचाल, महाविद्यालयाची येणाऱ्या काळातील वाटचाल हजेरी पटावरील विद्यार्थी आणि वर्गातील प्रत्यक्ष उपस्थिती यातील विसंगती,परिक्षा केंद्र विद्यार्थी अशा वेगवेगळ्य विषयांवर या कार्यक्रमामध्ये चर्चा झाली. येत्या काळात महाविद्यालयामध्ये आणि शिक्षण पध्दतीमध्ये कोणते बदल करायला हवेत. या विषयी मान्यवरांनी मार्गदर्शक सूचना केल्या. २०२१–२०२२ हे महाविद्यालयाचे सुवर्ण महोत्सवी वर्ष म्हणून साजरे करण्यात आले. या निमित्ताने सोन–केशर या महाविद्यालयाच्या ५० वर्षातील प्रागतीक वाटचालीवर प्रकाश झोत टाकणाऱ्या स्मरणिकेचे प्रकाशनही मान्यवरांच्या हस्ते करण्यात आले. साधारणतः १७५ माजी विद्यार्थ्यांनी या कार्यक्रमास हजेरी लावली होती.