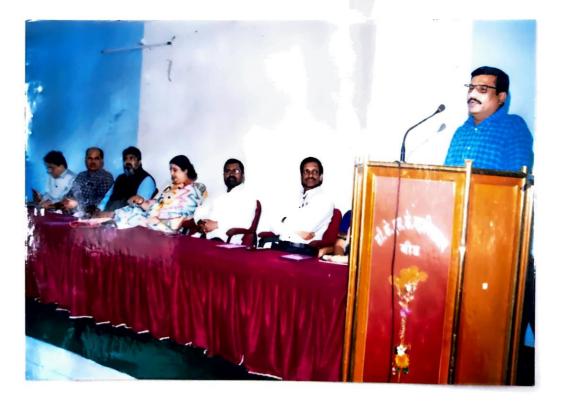

## दिनांक ३ डिसेंबर २०२२

शनिवार दिनांक ३ डिसेंबर २०२२ रोजी महाविद्यालयात माजी विद्यार्थी मेळाव्याचे आयोजन करण्यात आले.कार्यक्रमाच्या अध्यक्षस्थानी प्राचार्य डॉ.दीपा क्षीरसागर या होत्या.तर प्राचार्य डॉ.मोहम्मद इलियास, लोककला अकादमी मुंबईचे प्रमुख डॉ.गणेश चंदनशिवे,प्राचार्य डॉ.अखिला गौस, शिक्षणाधिकारी श्री.विक्रम फारूख डॉ.शौकत हुसेनी,डॉ.मन्मथअप्पा हेरकर, डॉ.साहेबराव नाईकवाडे, प्रा.ए.ए.शेख आदिंची प्रमुख उपस्थिती होती.

सद्यःकालिन शैक्षणिक स्थितीगती, नविन शैक्षणीक धोरण –२०२० महाविद्यालयाची सुवर्ण महोत्सवी वाटचाल, महाविद्यालयाची येणाऱ्या काळातील वाटचाल हजेरी पटावरील विद्यार्थी आणि वर्गातील प्रत्यक्ष उपस्थिती यातील विसंगती,परिक्षा केंद्र विद्यार्थी अशा वेगवेगळ्य विषयांवर या कार्यक्रमामध्ये चर्चा झाली. येत्या काळात महाविद्यालयामध्ये आणि शिक्षण पध्दतीमध्ये कोणते बदल करायला हवेत. या विषयी मान्यवरांनी मार्गदर्शक सूचना केल्या. २०२१–२०२२ हे महाविद्यालयाचे सुवर्ण महोत्सवी वर्ष म्हणून साजरे करण्यात आले. या निमित्ताने सोन–केशर या महाविद्यालयाच्या ५० वर्षातील प्रागतीक वाटचालीवर प्रकाश झोत टाकणाऱ्या स्मरणिकेचे प्रकाशनही मान्यवरांच्या हस्ते करण्यात आले. साधारणतः १७५ माजी विद्यार्थ्यांनी या कार्यक्रमास हजेरी लावली होती.