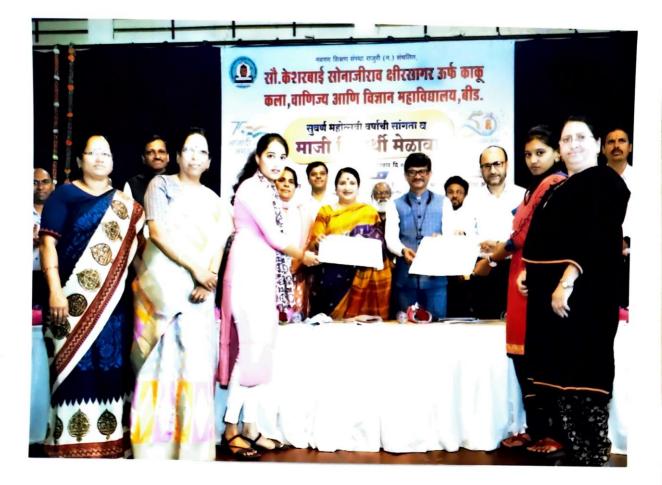

सद्यःकालिन शैक्षणिक स्थितीगती, नविन शैक्षणीक धोरण –२०२० महाविद्यालयाची सुवर्ण महोत्सवी वाटचाल, महाविद्यालयाची येणाऱ्या काळातील वाटचाल हजेरी पटावरील विद्यार्थी आणि वर्गातील प्रत्यक्ष उपस्थिती यातील विसंगती,परिक्षा केंद्र विद्यार्थी अशा वेगवेगळ्य विषयांवर या कार्यक्रमामध्ये चर्चा झाली. येत्या काळात महाविद्यालयामध्ये आणि शिक्षण पध्दतीमध्ये कोणते बदल करायला हवेत. या विषयी मान्यवरांनी मार्गदर्शक सूचना केल्या. २०२१–२०२२ हे महाविद्यालयाचे सुवर्ण महोत्सवी वर्ष म्हणून साजरे करण्यात आले. या निमित्ताने सोन–केशर या महाविद्यालयाच्या ५० वर्षातील प्रागतीक वाटचालीवर प्रकाश झोत टाकणाऱ्या स्मरणिकेचे प्रकाशनही मान्यवरांच्या हस्ते करण्यात आले. साधारणतः १७५ माजी विद्यार्थ्यांनी या कार्यक्रमास हजेरी लावली होती.

या महाविद्यालयाच्या माजी विद्यार्थ्यांची मनोगतामधून आपआपल्या महाविद्यालयीन आठवणींना उजाळा दिला. आपण महाविद्यालयाचे देणे लागतो. या भावनेतून काही विद्यार्थ्यांनी महाविद्यालयाला वेगवेगळ्या स्वरूपात मदत केली.