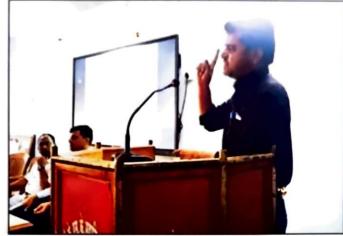

मंगळवार ३१ जानेवारी २०२३ रोजी माजी विद्यार्थी समितीच्या वतीने विद्यार्थ्यांसाठी अभ्यागत व्याख्यानाचे आयोजन करण्यात आले होते. सौ.के.एस.के.महाविद्यालयाचे माजी विद्यार्थी, मिलीया महाविद्यालयाचे इंग्रजी विभाग प्रमुख डॉ.अब्दुल अनिस यांनी भाषाविषयातील रोजगाराच्या संधी या विषयावर विद्यार्थ्यांना आपल्या खास शैलीत विविध उदाहरणासह सविस्तर मार्गदर्शन केले.

6

यावेळी उपप्राचार्य डॉ.शिवाजी शिंदे, पदव्युत्तर विभागाचे डॉ.सतीश माऊलगे यांची प्रमुख उपस्थिती होती.या व्याख्यानास ३३ विद्यार्थी व १२ प्राध्यापकांची उपस्थिती होती.

महाविद्यालयाची माजी विद्यार्थी संस्था ही नोंदणीकृत आहे. २०२१-२२ या वर्षाचे संस्थेचे लेखा परिक्षण करण्यात आले आहे. माजी विद्यार्थी समितीच्यावतीने महाविद्यालयात सहा सोलार पर्थादवे बसविण्यात आले. व कनिष्ठ महाविद्यालयात चार व्हाईट बोर्ड बसविण्यात आले.