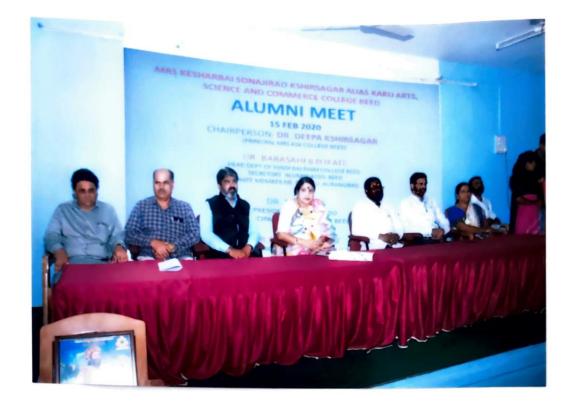

#### 2022-2023

सौ.के.एस.के.महाविद्यालयात माजी विद्यार्थी समिती कार्यरत असून विद्यार्थीपयोगी विविध कार्यक्रमांचे आयोजन या माध्यमातून वेळोवेळी केले जाते.

सन २०२२-२०२३ या शैक्षणिक वर्षामध्ये दिनांक ३ डिसेंबर २०२२ रोजी महाविद्यालयात माजी विद्यार्थी मेळाव्याचे आयोजन करण्यात आले होते. संस्थेच्या उपाध्यक्ष डॉ.दीपा क्षीरसागर यांच्या अध्यक्षतेखाली व लोककला अकादमी,मुंबईचे प्राध्यापक डॉ.गणेश चंदनशिवे, माजी संस्थेचे अध्यक्ष प्राचार्य डॉ.मोहम्मद इलियास यांच्या प्रमुख उपस्थितीमध्ये सदरील माजी विद्यार्थी मेळावा मोठया उत्साहात संपन्न झाला. या मेळाव्यात सोनकेशर या स्मरणिकेचे प्रकाशन मान्यवरांच्या हस्ते करण्यात आले. या मेळाव्यास साधारणत: १७५ माजी विद्यार्थ्यांनी हजेरी लावली होती.

#### 2025-2023

सौ.के.एस.के.महाविद्यालयात माजी विद्यार्थी समिती कार्यरत असून विद्यार्थीपयोगी विविध कार्यक्रमांचे आयोजन या माध्यमातून वेळोवेळी केले जाते.

सन २०२२-२०२३ या शैक्षणिक वर्षांमध्ये दिनांक ३ डिसेंबर २०२२ रोजी महाविद्यालयात माजी विद्यार्थी मेळाव्याचे आयोजन करण्यात आले होते. संस्थेच्या उपाध्यक्ष डॉ.दीपा क्षीरसागर यांच्या अध्यक्षतेखाली व लोककला अकादमी,मुंबईचे प्राध्यापक डॉ.गणेश चंदनशिवे, माजी संस्थेचे अध्यक्ष प्राचार्य डॉ.मोहम्मद इलियास यांच्या प्रमुख उपस्थितीमध्ये सदरील माजी विद्यार्थी मेळावा मोठया उत्साहात संपन्न झाला. या मेळाव्यात सोनकेशर या स्मरणिकेचे प्रकाशन मान्यवरांच्या हस्ते करण्यात आले. या मेळाव्यास साधारणत: १७५ माजी विद्यार्थ्यांनी हजेरी लावली होती.

## दिनांक ३ डिसेंबर २०२२

शनिवार दिनांक ३ डिसेंबर २०२२ रोजी महाविद्यालयात माजी विद्यार्थी मेळाव्याचे आयोजन करण्यात आले.कार्यक्रमाच्या अध्यक्षस्थानी प्राचार्य डॉ.दीपा क्षीरसागर या होत्या.तर प्राचार्य डॉ.मोहम्मद इलियास, लोककला अकादमी मुंबईचे प्रमुख डॉ.गणेश चंदनशिवे,प्राचार्य डॉ.अखिला गौस, शिक्षणाधिकारी श्री.विक्रम फारूख डॉ.शौकत हुसेनी,डॉ.मन्मथअप्पा हेरकर, डॉ.साहेबराव नाईकवाडे, प्रा.ए.ए.शेख आदिंची प्रमुख उपस्थिती होती.

सद्यःकालिन शैक्षणिक स्थितीगती, नविन शैक्षणीक धोरण –२०२० महाविद्यालयाची सुवर्ण महोत्सवी वाटचाल, महाविद्यालयाची येणाऱ्या काळातील वाटचाल हजेरी पटावरील विद्यार्थी आणि वर्गातील प्रत्यक्ष उपस्थिती यातील विसंगती,परिक्षा केंद्र विद्यार्थी अशा वेगवेगळ्य विषयांवर या कार्यक्रमामध्ये चर्चा झाली. येत्या काळात महाविद्यालयामध्ये आणि शिक्षण पध्दतीमध्ये कोणते बदल करायला हवेत. या विषयी मान्यवरांनी मार्गदर्शक सूचना केल्या. २०२१–२०२२ हे महाविद्यालयाचे सुवर्ण महोत्सवी वर्ष म्हणून साजरे करण्यात आले. या निमित्ताने सोन–केशर या महाविद्यालयाच्या ५० वर्षातील प्रागतीक वाटचालीवर प्रकाश झोत टाकणाऱ्या स्मरणिकेचे प्रकाशनही मान्यवरांच्या हस्ते करण्यात आले. साधारणतः १७५ माजी विद्यार्थ्यांनी या कार्यक्रमास हजेरी लावली होती.