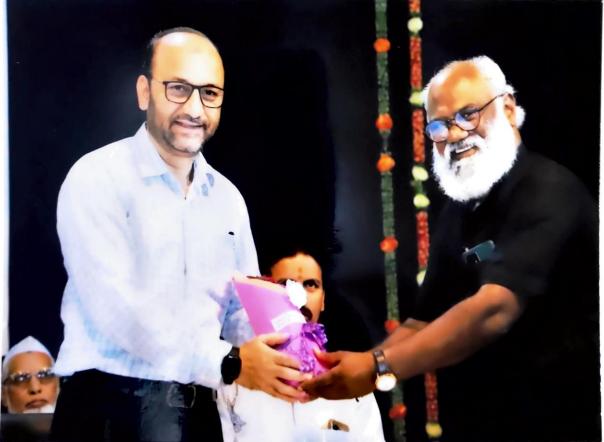

मंगळवार ३१ जानेवारी २०२३ रोजी माजी विद्यार्थी समितीच्या वतीने विद्यार्थ्यांसाठी अभ्यागत व्याख्यानाचे आयोजन करण्यात आले होते. सौ.के.एस.के.महाविद्यालयाचे माजी विद्यार्थी, मिलीया महाविद्यालयाचे इंग्रजी विभाग प्रमुख डॉ.अब्दुल अनिस यांनी भाषाविषयातील रोजगाराच्या संधी या विषयावर विद्यार्थ्यांना आपल्या खास शैलीत विविध उदाहरणासह सविस्तर मार्गदर्शन केले.

6

यावेळी उपप्राचार्य डॉ.शिवाजी शिंदे, पदव्युत्तर विभागाचे डॉ.सतीश माऊलगे यांची प्रमुख उपस्थिती होती.या व्याख्यानास ३३ विद्यार्थी व १२ प्राध्यापकांची उपस्थिती होती.

महाविद्यालयाची माजी विद्यार्थी संस्था ही नोंदणीकृत आहे. २०२१-२२ या वर्षाचे संस्थेचे लेखा परिक्षण करण्यात आले आहे. माजी विद्यार्थी समितीच्यावतीने महाविद्यालयात सहा सोलार पर्थादवे बसविण्यात आले. व कनिष्ठ महाविद्यालयात चार व्हाईट बोर्ड बसविण्यात आले.