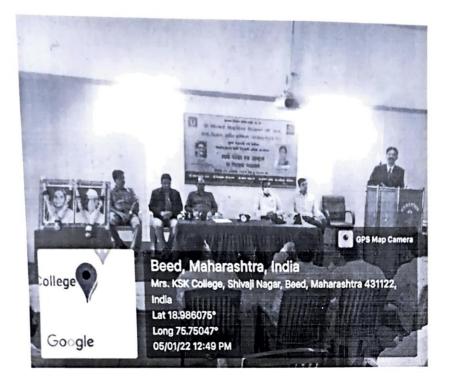

मंगळवार ३१ जानेवारी २०२३ रोजी माजी विद्यार्थी समितीच्या वतीने विद्यार्थ्यांसाठी अभ्यागत व्याख्यानाचे आयोजन करण्यात आले होते. सौ.के.एस.के.महाविद्यालयाचे माजी विद्यार्थी, मिलीया महाविद्यालयाचे इंग्रजी विभाग प्रमुख डॉ.अब्दुल अनिस यांनी भाषाविषयातील रोजगाराच्या संधी या विषयावर विद्यार्थ्यांना आपल्या खास शैलीत विविध उदाहरणासह सविस्तर मार्गदर्शन केले.

6

यावेळी उपप्राचार्य डॉ.शिवाजी शिंदे, पदव्युत्तर विभागाचे डॉ.सतीश माऊलगे यांची प्रमुख उपस्थिती होती.या व्याख्यानास ३३ विद्यार्थी व १२ प्राध्यापकांची उपस्थिती होती.

महाविद्यालयाची माजी विद्यार्थी संस्था ही नोंदणीकृत आहे. २०२१-२२ या वर्षाचे संस्थेचे लेखा परिक्षण करण्यात आले आहे. माजी विद्यार्थी समितीच्यावतीने महाविद्यालयात सहा सोलार पर्थादवे बसविण्यात आले. व कनिष्ठ महाविद्यालयात चार व्हाईट बोर्ड बसविण्यात आले.