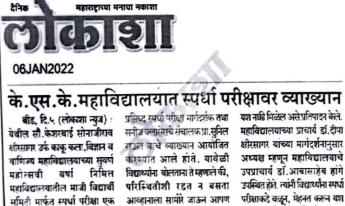

## सौ.के.एस.के.महाविद्यालयात माजी विद्यार्थी संस्थेच्या वतीने सौर दिवे भेट

बीड (रिपोर्टर): सी.के.एस.के महाविद्यालयात माजी विद्यार्थी संस्था कार्यरत आहे. ८ मार्च रोजी महाविद्यालयास सहा सौर दिवे भेट देण्यात आले. माजी विद्यार्थी संस्थेच्या वतीने विद्यार्थी व महाविद्यालवास उपयोगी पहतील असे उपक्रम राषविण्यात येतात. ८ मार्च जागतिक महिला दिन प्रसंगी

सौ.के.एस.के.महाविद्यालयात माजी विद्यार्थी संस्थेच्या वतीने महाविद्यालयात सहा सौर दिवे बसविष्यात आले.नवगण शिक्षण संस्थेच्या उपाध्यक्ष डॉ.दीपा क्षीरसागर, माजी विद्यार्थी संस्थेचे अध्यक्ष प्राचार्व डॉ.मोहम्मद इलिवास,प्रभारी प्राचार्य डॉ.शिवानंद क्षीरसागर,माजी विद्यार्थी संस्थेचे सचिव डॉ.विडांभर देशमाने यांनी माजी विद्यार्थी संस्थेच्या वतीने महाविद्यालयास सहा सौर दिवे बसविण्याचा निर्णय घेतला होता.त्या अनुबंगाने हे सौरदिवे महाविद्यालयात

बसविण्यात आले. यावेळी महाविद्यालयाचे उपप्राचार्य डॉ.संजय पाटील देवळाणकर, उपप्राचार्य डॉ.शिवाजी शिंदे,पदव्युत्तर संचालक

डॉ.सतीश माऊलगे,कमवि उपप्राचार्य एल.एन.सय्यद, पर्यवेश्वक जालिंदर कोळेकर, माजी विद्यार्थी समितीचे अध्यक्ष डॉ.न.पु.काळे, सदस्य डॉ. बालासाहेब कटारे, डॉ.महादेव काळे, डॉ.नागेश शेटे, डॉ.अनिल शेळके, प्रा.गोविंद गोंडे, प्रा.अनिल जाधव, प्रा.शिवाजी राऊत, प्रा.दत्तात्रय नेटके, श्री.काशिनाथ राजत. महाविद्यालयातील शिक्षक व शिक्षकेत्तर कर्मचारी आदी उपस्थित होते.

बीड, दि.९ (लोकाशा न्युज) : सौ. के. एस. के.

महाविद्यालयात माजी विद्यार्थी संस्था कार्यरत आहे. ८ मार्च रोजी महाविद्यालयास सहा सौर दिवे भेट देण्यात आले. माजी विद्यार्थी संस्थेच्या वतीने विद्यार्थी व महाविद्यालयास उपयोगी पडतील असे उपक्रम राबविण्यात येतात. ८ मार्च जागतिक महिला दिन प्रसंगी सौ. के. एस. के. महाविद्यालयात माजी विद्यार्थी संस्थेच्या वतीने महाविद्यालयात सहा सौर दिवे बसविण्यात आले. नवगण शिक्षण संस्थेच्या उपाध्यक्ष डॉ.दीपा क्षीरसागर, माजी विद्यार्थी संस्थेचे अध्यक्ष प्राचार्य डॉ.मोहम्मद इलियास, प्रभारी प्राचार्य डॉ.शिवानंद क्षीरसागर, माजी विद्यार्थी संस्थेचे सचिव

डॉ. विश्वांभर देशमाने यांनी माजी विद्यार्थी संस्थेच्या वतीने महाविद्यालयास सहा सौर दिवे बसविण्याचा निर्णय घेतला

श्री.काशिनाथ राऊत, व महाविद्यालयातील शिक्षक व शिक्षकेत्तर कर्मचारी आदी उपस्थित होते.

Beed 431122