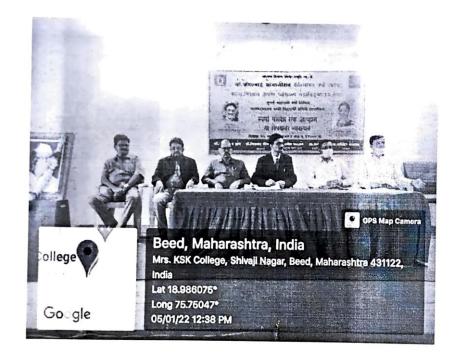

## दिनांक ३ डिसेंबर २०२२

शनिवार दिनांक ३ डिसेंबर २०२२ रोजी महाविद्यालयात माजी विद्यार्थी मेळाव्याचे आयोजन करण्यात आले.कार्यक्रमाच्या अध्यक्षस्थानी प्राचार्य डॉ.दीपा क्षीरसागर या होत्या.तर प्राचार्य डॉ.मोहम्मद इलियास, लोककला अकादमी मुंबईचे प्रमुख डॉ.गणेश चंदनशिवे,प्राचार्य डॉ.अखिला गौस, शिक्षणाधिकारी श्री.विक्रम फारूख डॉ.शौकत हुसेनी,डॉ.मन्मथअप्पा हेरकर, डॉ.साहेबराव नाईकवाडे, प्रा.ए.ए.शेख आदिंची प्रमुख उपस्थिती होती.

सद्यःकालिन शैक्षणिक स्थितीगती, नविन शैक्षणीक धोरण –२०२० महाविद्यालयाची सुवर्ण महोत्सवी वाटचाल, महाविद्यालयाची येणाऱ्या काळातील वाटचाल हजेरी पटावरील विद्यार्थी आणि वर्गातील प्रत्यक्ष उपस्थिती यातील विसंगती,परिक्षा केंद्र विद्यार्थी अशा वेगवेगळ्य विषयांवर या कार्यक्रमामध्ये चर्चा झाली. येत्या काळात महाविद्यालयामध्ये आणि शिक्षण पध्दतीमध्ये कोणते बदल करायला हवेत. या विषयी मान्यवरांनी मार्गदर्शक सूचना केल्या. २०२१–२०२२ हे महाविद्यालयाचे सुवर्ण महोत्सवी वर्ष म्हणून साजरे करण्यात आले. या निमित्ताने सोन–केशर या महाविद्यालयाच्या ५० वर्षातील प्रागतीक वाटचालीवर प्रकाश झोत टाकणाऱ्या स्मरणिकेचे प्रकाशनही मान्यवरांच्या हस्ते करण्यात आले. साधारणतः १७५ माजी विद्यार्थ्यांनी या कार्यक्रमास हजेरी लावली होती.