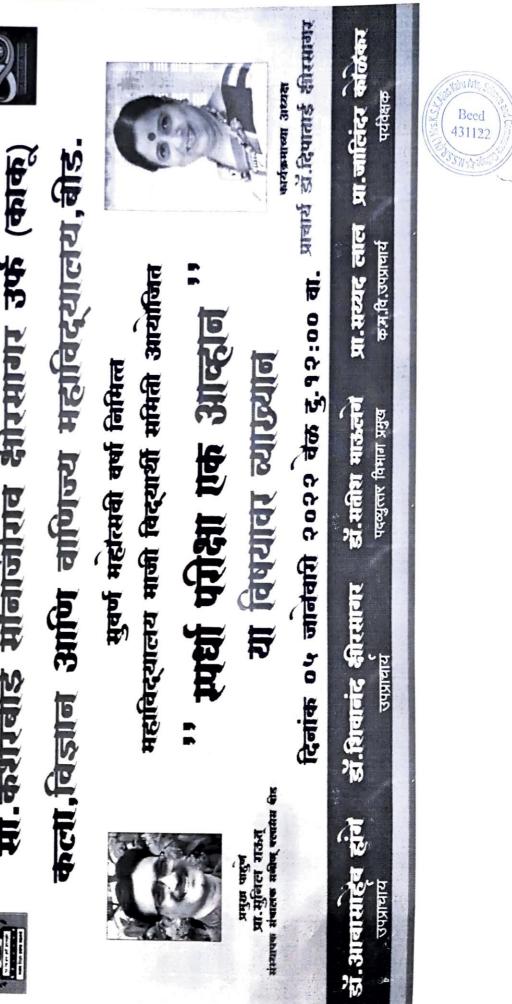

मंगळवार ३१ जानेवारी २०२३ रोजी माजी विद्यार्थी समितीच्या वतीने विद्यार्थ्यांसाठी अभ्यागत व्याख्यानाचे आयोजन करण्यात आले होते. सौ.के.एस.के.महाविद्यालयाचे माजी विद्यार्थी, मिलीया महाविद्यालयाचे इंग्रजी विभाग प्रमुख डॉ.अब्दुल अनिस यांनी भाषाविषयातील रोजगाराच्या संधी या विषयावर विद्यार्थ्यांना आपल्या खास शैलीत विविध उदाहरणासह सविस्तर मार्गदर्शन केले.

6

यावेळी उपप्राचार्य डॉ.शिवाजी शिंदे, पदव्युत्तर विभागाचे डॉ.सतीश माऊलगे यांची प्रमुख उपस्थिती होती.या व्याख्यानास ३३ विद्यार्थी व १२ प्राध्यापकांची उपस्थिती होती.

महाविद्यालयाची माजी विद्यार्थी संस्था ही नोंदणीकृत आहे. २०२१-२२ या वर्षाचे संस्थेचे लेखा परिक्षण करण्यात आले आहे. माजी विद्यार्थी समितीच्यावतीने महाविद्यालयात सहा सोलार पर्थादवे बसविण्यात आले. व कनिष्ठ महाविद्यालयात चार व्हाईट बोर्ड बसविण्यात आले.