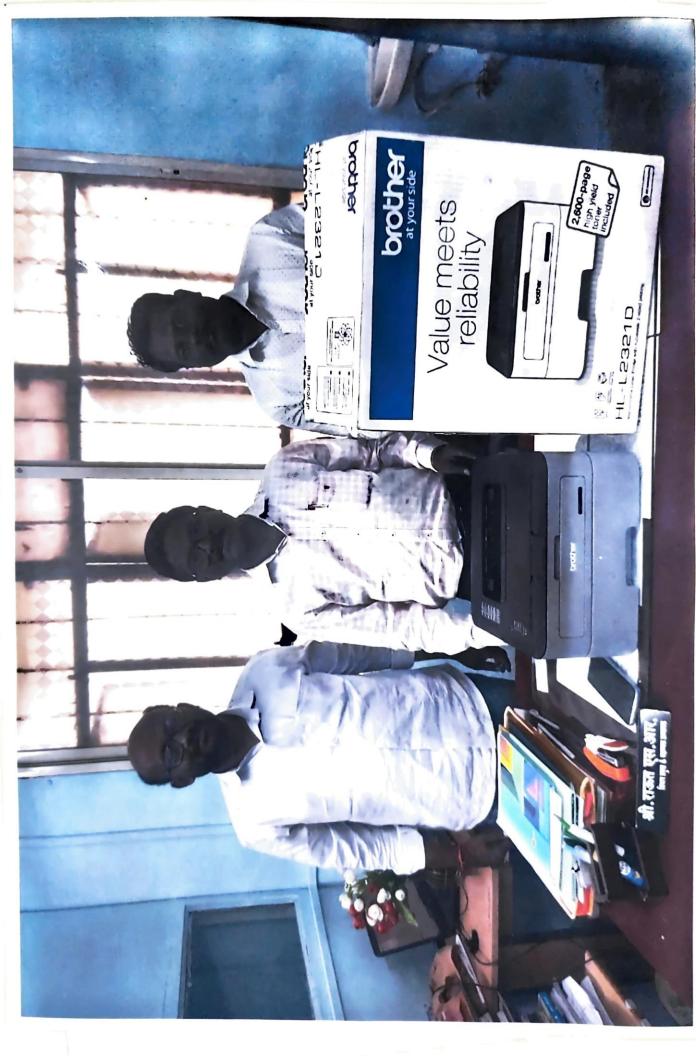

## सौ.के.एस.के.महाविद्यालयात माजी विद्यार्थी संस्थेच्या वतीने सौर दिवे भेट

बीड (रिपोर्टर): सी.के.एस.के महाविद्यालयात माजी विद्यार्थी संस्था कार्यरत आहे. ८ मार्च रोजी महाविद्यालयास सहा सौर दिवे भेट देण्यात आले. माजी विद्यार्थी संस्थेच्या वतीने विद्यार्थी व महाविद्यालवास उपयोगी पहतील असे उपक्रम राषविण्यात येतात. ८ मार्च जागतिक महिला दिन प्रसंगी

सौ.के.एस.के.महाविद्यालयात माजी विद्यार्थी संस्थेच्या वतीने महाविद्यालयात सहा सौर दिवे बसविष्यात आले.नवगण शिक्षण संस्थेच्या उपाध्यक्ष डॉ.दीपा क्षीरसागर, माजी विद्यार्थी संस्थेचे अध्यक्ष प्राचार्व डॉ.मोहम्मद इलिवास,प्रभारी प्राचार्य डॉ.शिवानंद क्षीरसागर,माजी विद्यार्थी संस्थेचे सचिव डॉ.विडांभर देशमाने यांनी माजी विद्यार्थी संस्थेच्या वतीने महाविद्यालयास सहा सौर दिवे बसविण्याचा निर्णय घेतला होता.त्या अनुबंगाने हे सौरदिवे महाविद्यालयात

बसविण्यात आले. यावेळी महाविद्यालयाचे उपप्राचार्य डॉ.संजय पाटील देवळाणकर, उपप्राचार्य डॉ.शिवाजी शिंदे,पदव्युत्तर संचालक

डॉ.सतीश माऊलगे,कमवि उपप्राचार्य एल.एन.सय्यद, पर्यवेश्वक जालिंदर कोळेकर, माजी विद्यार्थी समितीचे अध्यक्ष डॉ.न.पु.काळे, सदस्य डॉ. बालासाहेब कटारे, डॉ.महादेव काळे, डॉ.नागेश शेटे, डॉ.अनिल शेळके, प्रा.गोविंद गोंडे, प्रा.अनिल जाधव, प्रा.शिवाजी राऊत, प्रा.दत्तात्रय नेटके, श्री.काशिनाथ राजत. महाविद्यालयातील शिक्षक व शिक्षकेत्तर कर्मचारी आदी उपस्थित होते.