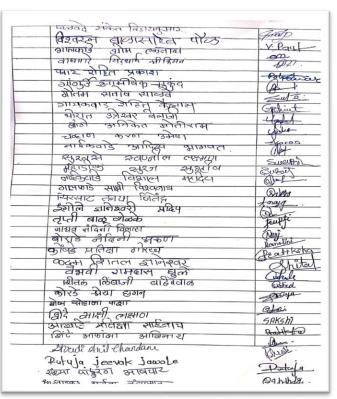

## २०२२-२०२३

सौ.के.एस.के.महाविद्यालयात माजी विद्यार्थी सिमती कार्यरत असून विद्यार्थीपयोगी विविध कार्यक्रमांचे आयोजन या माध्यमातून वेळोवेळी केले जाते.

सन २०२२-२०२३ या शैक्षणिक वर्षामध्ये दिनांक ३ डिसेंबर २०२२ रोजी महाविद्यालयात माजी विद्यार्थी मेळाव्याचे आयोजन करण्यात आले होते. संस्थेच्या उपाध्यक्ष डॉ.दीपा क्षीरसागर यांच्या अध्यक्षतेखाली व लोककला अकादमी,मुंबईचे प्राध्यापक डॉ.गणेश चंदनिशवे, माजी संस्थेचे अध्यक्ष प्राचार्य डॉ.मोहम्मद इलियास यांच्या प्रमुख उपस्थितीमध्ये सदरील माजी विद्यार्थी मेळावा मोठया उत्साहात संपन्न झाला. या मेळाव्यात सोनकेशर या स्मरणिकेचे प्रकाशन मान्यवरांच्या हस्ते करण्यात आले. या मेळाव्यास साधारणत: १७५ माजी विद्यार्थ्यांनी हजेरी लावली होती.

सद्यःकालिन शैक्षणिक स्थितीगती, नविन शैक्षणीक धोरण –२०२० महाविद्यालयाची सुवर्ण महोत्सवी वाटचाल, महाविद्यालयाची येणाऱ्या काळातील वाटचाल हजेरी पटावरील विद्यार्थी आणि वर्गातील प्रत्यक्ष उपस्थिती यातील विसंगती,परिक्षा केंद्र विद्यार्थी अशा वेगवेगळ्य विषयांवर या कार्यक्रमामध्ये चर्चा झाली. येत्या काळात महाविद्यालयामध्ये आणि शिक्षण पध्दतीमध्ये कोणते बदल करायला हवेत. या विषयी मान्यवरांनी मार्गदर्शक सूचना केल्या. २०२१–२०२२ हे महाविद्यालयाचे सुवर्ण महोत्सवी वर्ष म्हणून साजरे करण्यात आले. या निमित्ताने सोन–केशर या महाविद्यालयाच्या ५० वर्षातील प्रागतीक वाटचालीवर प्रकाश झोत टाकणाऱ्या स्मरणिकेचे प्रकाशनही मान्यवरांच्या हस्ते करण्यात आले. साधारणतः १७५ माजी विद्यार्थ्यांनी या कार्यक्रमास हजेरी लावली होती.