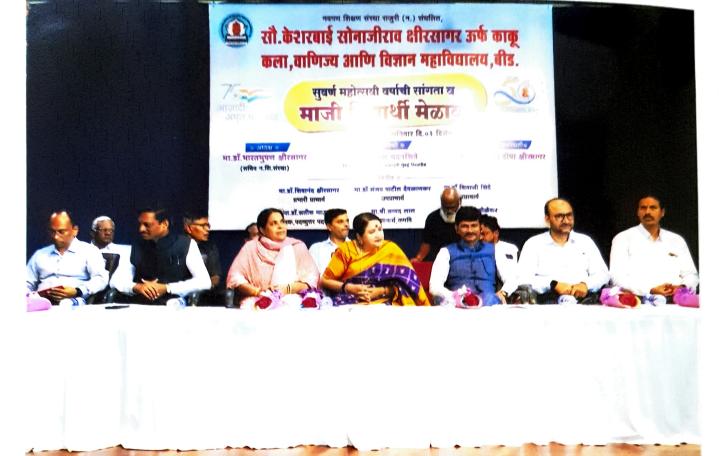

# दिनांक ३ डिसेंबर २०२२

शनिवार दिनांक ३ डिसेंबर २०२२ रोजी महाविद्यालयात माजी विद्यार्थी मेळाव्याचे आयोजन करण्यात आले.कार्यक्रमाच्या अध्यक्षस्थानी प्राचार्य डॉ.दीपा क्षीरसागर या होत्या.तर प्राचार्य डॉ.मोहम्मद इलियास, लोककला अकादमी मुंबईचे प्रमुख डॉ.गणेश चंदनिशवे,प्राचार्य डॉ.अखिला गौस, शिक्षणाधिकारी श्री.विक्रम फारूख डॉ.शौकत हुसेनी,डॉ.मन्मथअप्पा हेरकर, डॉ.साहेबराव नाईकवाडे, प्रा.ए.ए.शेख आदिंची प्रमुख उपस्थिती होती.

सद्यःकालिन शैक्षणिक स्थितीगती, नविन शैक्षणीक धोरण –२०२० महाविद्यालयाची सुवर्ण महोत्सवी वाटचाल, महाविद्यालयाची येणाऱ्या काळातील वाटचाल हजेरी पटावरील विद्यार्थी आणि वर्गातील प्रत्यक्ष उपस्थिती यातील विसंगती,परिक्षा केंद्र विद्यार्थी अशा वेगवेगळ्य विषयांवर या कार्यक्रमामध्ये चर्चा झाली. येत्या काळात महाविद्यालयामध्ये आणि शिक्षण पध्दतीमध्ये कोणते बदल करायला हवेत. या विषयी मान्यवरांनी मार्गदर्शक सूचना केल्या. २०२१–२०२२ हे महाविद्यालयाचे सुवर्ण महोत्सवी वर्ष म्हणून साजरे करण्यात आले. या निमित्ताने सोन–केशर या महाविद्यालयाच्या ५० वर्षातील प्रागतीक वाटचालीवर प्रकाश झोत टाकणाऱ्या स्मरणिकेचे प्रकाशनही मान्यवरांच्या हस्ते करण्यात आले. साधारणतः १७५ माजी विद्यार्थ्यांनी या कार्यक्रमास हजेरी लावली होती.