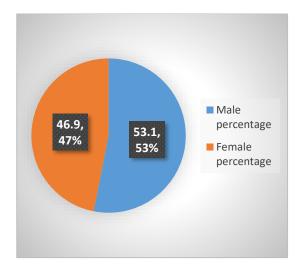

|----------------|--------------------|------------------|----------------------|
| 1     | 429   | 294            | 68.53              | 135              | 31.47                |



### Figure No.5 Gender wise details of Arts Faculty (B.A.)

It is observed from above Table that, percentage of boys (68.53 %) studying in Arts faculty is more than girls (31.06%). Boys opt for Arts Faculty for the purpose of attending classes for competitive examination or computer class etc.

Table No. 6
Gender wise details of Science Faculty (B.Sc.)

| Sr. | Total | Male number | Male       | Female | Female     |
|-----|-------|-------------|------------|--------|------------|
| No. | Total |             | percentage | number | percentage |
| 1   | 548   | 291         | 53.10      | 257    | 46.90      |



It is seen from the Table no. 6, that though less number of girl students are admitted in science faculty in the year 2022-23,as compared to male students, but the number is slightly nearer to the male students than the earlier data. This is a good sign.

Table No. 7
Gender wise details of Commerce Faculty (B.Com.)

| Sr. | Total | Male number | Male       | Female | Female     |
|-----|-------|-------------|------------|--------|------------|
| No. | Total |             | percentage | number | percentage |
| 1   | 274   | 155         | 56.57      | 119    | 43.43      |



#### Figure No. 7

#### Gender wise details of Commerce Faculty (B.Com.)

From the Table no 7, it can be stated that 56.57 percent male students are studying in commerce faculty. Male students these days are more inte