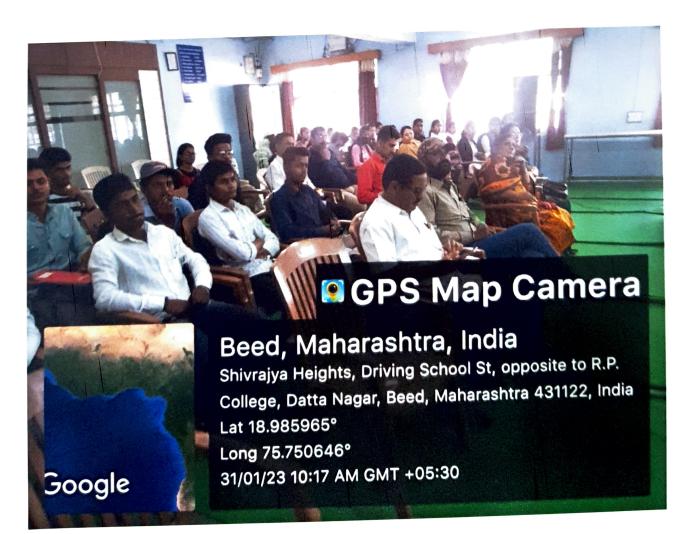

मंगळवार ३१ जानेवारी २०२३ रोजी माजी विद्यार्थी सिमतीच्या वतीने विद्यार्थ्यांसाठी अभ्यागत व्याख्यानाचे आयोजन करण्यात आले होते. सौ.के.एस.के.महाविद्यालयाचे माजी विद्यार्थी, मिलीया महाविद्यालयाचे इंग्रजी विभाग प्रमुख डॉ.अब्दुल अनिस यांनी भाषाविषयातील रोजगाराच्या संधी या विषयावर विद्यार्थ्यांना आपल्या खास शैलीत विविध उदाहरणासह सविस्तर मार्गदर्शन केले.

यावेळी उपप्राचार्य डॉ.शिवाजी शिंदे, पदव्युत्तर विभागाचे डॉ.सतीश माऊलगे यांची प्रमुख उपस्थिती होती.या व्याख्यानास ३३ विद्यार्थी व १२ प्राध्यापकांची उपस्थिती होती.

महाविद्यालयाची माजी विद्यार्थी संस्था ही नोंदणीकृत आहे. २०२१-२२ या वर्षाचे संस्थेचे लेखा परिक्षण करण्यात आले आहे. माजी विद्यार्थी समितीच्यावतीने महाविद्यालयात सहा सोलार पर्थादवे बसविण्यात आले. व किनष्ठ महाविद्यालयात चार व्हाईट बोर्ड बसविण्यात आले.