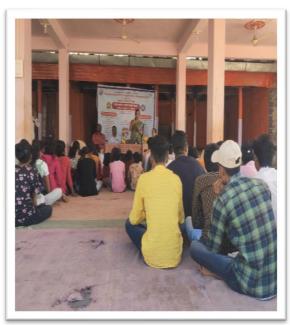

## २०२२-२०२३

सौ.के.एस.के.महाविद्यालयात माजी विद्यार्थी सिमती कार्यरत असून विद्यार्थीपयोगी विविध कार्यक्रमांचे आयोजन या माध्यमातून वेळोवेळी केले जाते.

सन २०२२-२०२३ या शैक्षणिक वर्षामध्ये दिनांक ३ डिसेंबर २०२२ रोजी महाविद्यालयात माजी विद्यार्थी मेळाव्याचे आयोजन करण्यात आले होते. संस्थेच्या उपाध्यक्ष डॉ.दीपा क्षीरसागर यांच्या अध्यक्षतेखाली व लोककला अकादमी,मुंबईचे प्राध्यापक डॉ.गणेश चंदनिशवे, माजी संस्थेचे अध्यक्ष प्राचार्य डॉ.मोहम्मद इलियास यांच्या प्रमुख उपस्थितीमध्ये सदरील माजी विद्यार्थी मेळावा मोठया उत्साहात संपन्न झाला. या मेळाव्यात सोनकेशर या स्मरणिकेचे प्रकाशन मान्यवरांच्या हस्ते करण्यात आले. या मेळाव्यास साधारणत: १७५ माजी विद्यार्थ्यांनी हजेरी लावली होती.

# दिनांक ३ डिसेंबर २०२२

शनिवार दिनांक ३ डिसेंबर २०२२ रोजी महाविद्यालयात माजी विद्यार्थी मेळाव्याचे आयोजन करण्यात आले.कार्यक्रमाच्या अध्यक्षस्थानी प्राचार्य डॉ.दीपा क्षीरसागर या होत्या.तर प्राचार्य डॉ.मोहम्मद इलियास, लोककला अकादमी मुंबईचे प्रमुख डॉ.गणेश चंदनिशवे,प्राचार्य डॉ.अखिला गौस, शिक्षणाधिकारी श्री.विक्रम फारूख डॉ.शौकत हुसेनी,डॉ.मन्मथअप्पा हेरकर, डॉ.साहेबराव नाईकवाडे, प्रा.ए.ए.शेख आदिंची प्रमुख उपस्थिती होती.

सद्यःकालिन शैक्षणिक स्थितीगती, नविन शैक्षणीक धोरण –२०२० महाविद्यालयाची सुवर्ण महोत्सवी वाटचाल, महाविद्यालयाची येणाऱ्या काळातील वाटचाल हजेरी पटावरील विद्यार्थी आणि वर्गातील प्रत्यक्ष उपस्थिती यातील विसंगती,परिक्षा केंद्र विद्यार्थी अशा वेगवेगळ्य विषयांवर या कार्यक्रमामध्ये चर्चा झाली. येत्या काळात महाविद्यालयामध्ये आणि शिक्षण पध्दतीमध्ये कोणते बदल करायला हवेत. या विषयी मान्यवरांनी मार्गदर्शक सूचना केल्या. २०२१–२०२२ हे महाविद्यालयाचे सुवर्ण महोत्सवी वर्ष म्हणून साजरे करण्यात आले. या निमित्ताने सोन–केशर या महाविद्यालयाच्या ५० वर्षातील प्रागतीक वाटचालीवर प्रकाश झोत टाकणाऱ्या स्मरणिकेचे प्रकाशनही मान्यवरांच्या हस्ते करण्यात आले. साधारणतः १७५ माजी विद्यार्थ्यांनी या कार्यक्रमास हजेरी लावली होती.