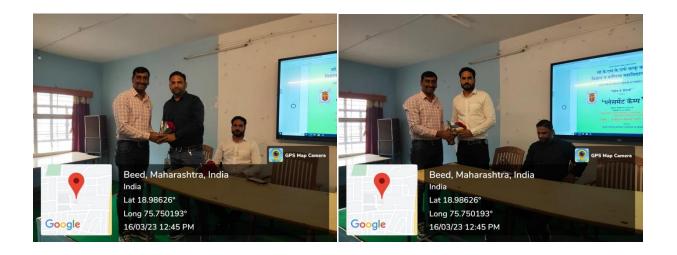

## २०२२-२०२३

सौ.के.एस.के.महाविद्यालयात माजी विद्यार्थी सिमती कार्यरत असून विद्यार्थीपयोगी विविध कार्यक्रमांचे आयोजन या माध्यमातून वेळोवेळी केले जाते.

सन २०२२-२०२३ या शैक्षणिक वर्षामध्ये दिनांक ३ डिसेंबर २०२२ रोजी महाविद्यालयात माजी विद्यार्थी मेळाव्याचे आयोजन करण्यात आले होते. संस्थेच्या उपाध्यक्ष डॉ.दीपा क्षीरसागर यांच्या अध्यक्षतेखाली व लोककला अकादमी,मुंबईचे प्राध्यापक डॉ.गणेश चंदनिशवे, माजी संस्थेचे अध्यक्ष प्राचार्य डॉ.मोहम्मद इलियास यांच्या प्रमुख उपस्थितीमध्ये सदरील माजी विद्यार्थी मेळावा मोठया उत्साहात संपन्न झाला. या मेळाव्यात सोनकेशर या स्मरणिकेचे प्रकाशन मान्यवरांच्या हस्ते करण्यात आले. या मेळाव्यास साधारणत: १७५ माजी विद्यार्थ्यांनी हजेरी लावली होती.

सद्यःकालिन शैक्षणिक स्थितीगती, नविन शैक्षणीक धोरण –२०२० महाविद्यालयाची सुवर्ण महोत्सवी वाटचाल, महाविद्यालयाची येणाऱ्या काळातील वाटचाल हजेरी पटावरील विद्यार्थी आणि वर्गातील प्रत्यक्ष उपस्थिती यातील विसंगती,परिक्षा केंद्र विद्यार्थी अशा वेगवेगळ्य विषयांवर या कार्यक्रमामध्ये चर्चा झाली. येत्या काळात महाविद्यालयामध्ये आणि शिक्षण पध्दतीमध्ये कोणते बदल करायला हवेत. या विषयी मान्यवरांनी मार्गदर्शक सूचना केल्या. २०२१–२०२२ हे महाविद्यालयाचे सुवर्ण महोत्सवी वर्ष म्हणून साजरे करण्यात आले. या निमित्ताने सोन–केशर या महाविद्यालयाच्या ५० वर्षातील प्रागतीक वाटचालीवर प्रकाश झोत टाकणाऱ्या स्मरणिकेचे प्रकाशनही मान्यवरांच्या हस्ते करण्यात आले. साधारणतः १७५ माजी विद्यार्थ्यांनी या कार्यक्रमास हजेरी लावली होती.