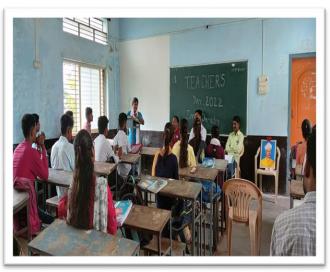

## २०२२-२०२३

सौ.के.एस.के.महाविद्यालयात माजी विद्यार्थी सिमती कार्यरत असून विद्यार्थीपयोगी विविध कार्यक्रमांचे आयोजन या माध्यमातून वेळोवेळी केले जाते.

सन २०२२-२०२३ या शैक्षणिक वर्षामध्ये दिनांक ३ डिसेंबर २०२२ रोजी महाविद्यालयात माजी विद्यार्थी मेळाव्याचे आयोजन करण्यात आले होते. संस्थेच्या उपाध्यक्ष डॉ.दीपा क्षीरसागर यांच्या अध्यक्षतेखाली व लोककला अकादमी,मुंबईचे प्राध्यापक डॉ.गणेश चंदनिशवे, माजी संस्थेचे अध्यक्ष प्राचार्य डॉ.मोहम्मद इलियास यांच्या प्रमुख उपस्थितीमध्ये सदरील माजी विद्यार्थी मेळावा मोठया उत्साहात संपन्न झाला. या मेळाव्यात सोनकेशर या स्मरणिकेचे प्रकाशन मान्यवरांच्या हस्ते करण्यात आले. या मेळाव्यास साधारणत: १७५ माजी विद्यार्थ्यांनी हजेरी लावली होती.

मंगळवार ३१ जानेवारी २०२३ रोजी माजी विद्यार्थी सिमतीच्या वतीने विद्यार्थ्यांसाठी अभ्यागत व्याख्यानाचे आयोजन करण्यात आले होते. सौ.के.एस.के.महाविद्यालयाचे माजी विद्यार्थी, मिलीया महाविद्यालयाचे इंग्रजी विभाग प्रमुख डॉ.अब्दुल अनिस यांनी भाषाविषयातील रोजगाराच्या संधी या विषयावर विद्यार्थ्यांना आपल्या खास शैलीत विविध उदाहरणासह सविस्तर मार्गदर्शन केले.