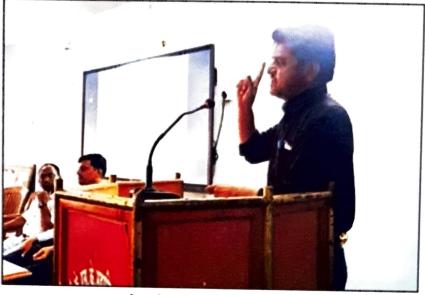

मंगळवार ३१ जानेवारी २०२३ रोजी माजी विद्यार्थी सिमतीच्या वतीने विद्यार्थ्यांसाठी अभ्यागत व्याख्यानाचे आयोजन करण्यात आले होते. सौ.के.एस.के.महाविद्यालयाचे माजी विद्यार्थी, मिलीया महाविद्यालयाचे इंग्रजी विभाग प्रमुख डॉ.अब्दुल अनिस यांनी भाषाविषयातील रोजगाराच्या संधी या विषयावर विद्यार्थ्यांना आपल्या खास शैलीत विविध उदाहरणासह सविस्तर मार्गदर्शन केले.

यावेळी उपप्राचार्य डॉ.शिवाजी शिंदे, पदव्युत्तर विभागाचे डॉ.सतीश माऊलगे यांची प्रमुख उपस्थिती होती.या व्याख्यानास ३३ विद्यार्थी व १२ प्राध्यापकांची उपस्थिती होती.

महाविद्यालयाची माजी विद्यार्थी संस्था ही नोंदणीकृत आहे. २०२१-२२ या वर्षाचे संस्थेचे लेखा परिक्षण करण्यात आले आहे. माजी विद्यार्थी समितीच्यावतीने महाविद्यालयात सहा सोलार पर्थादवे बसविण्यात आले. व किनष्ठ महाविद्यालयात चार व्हाईट बोर्ड बसविण्यात आले.