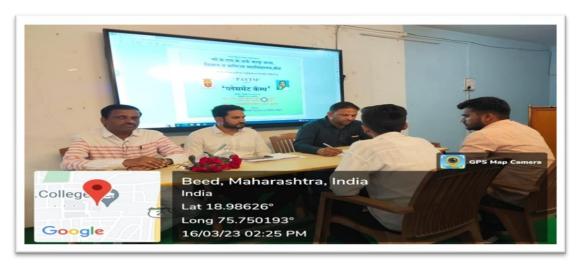

# दिनांक ३ डिसेंबर २०२२

शनिवार दिनांक ३ डिसेंबर २०२२ रोजी महाविद्यालयात माजी विद्यार्थी मेळाव्याचे आयोजन करण्यात आले.कार्यक्रमाच्या अध्यक्षस्थानी प्राचार्य डॉ.दीपा क्षीरसागर या होत्या.तर प्राचार्य डॉ.मोहम्मद इलियास, लोककला अकादमी मुंबईचे प्रमुख डॉ.गणेश चंदनिशवे,प्राचार्य डॉ.अखिला गौस, शिक्षणाधिकारी श्री.विक्रम फारूख डॉ.शौकत हुसेनी,डॉ.मन्मथअप्पा हेरकर, डॉ.साहेबराव नाईकवाडे, प्रा.ए.ए.शेख आदिंची प्रमुख उपस्थिती होती.

सद्यःकालिन शैक्षणिक स्थितीगती, नविन शैक्षणीक धोरण –२०२० महाविद्यालयाची सुवर्ण महोत्सवी वाटचाल, महाविद्यालयाची येणाऱ्या काळातील वाटचाल हजेरी पटावरील विद्यार्थी आणि वर्गातील प्रत्यक्ष उपस्थिती यातील विसंगती,परिक्षा केंद्र विद्यार्थी अशा वेगवेगळ्य विषयांवर या कार्यक्रमामध्ये चर्चा झाली. येत्या काळात महाविद्यालयामध्ये आणि शिक्षण पध्दतीमध्ये कोणते बदल करायला हवेत. या विषयी मान्यवरांनी मार्गदर्शक सूचना केल्या. २०२१–२०२२ हे महाविद्यालयाचे सुवर्ण महोत्सवी वर्ष म्हणून साजरे करण्यात आले. या निमित्ताने सोन–केशर या महाविद्यालयाच्या ५० वर्षातील प्रागतीक वाटचालीवर प्रकाश झोत टाकणाऱ्या स्मरणिकेचे प्रकाशनही मान्यवरांच्या हस्ते करण्यात आले. साधारणतः १७५ माजी विद्यार्थ्यांनी या कार्यक्रमास हजेरी लावली होती.