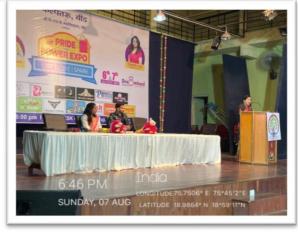

## २०२२-२०२३

सौ.के.एस.के.महाविद्यालयात माजी विद्यार्थी सिमती कार्यरत असून विद्यार्थीपयोगी विविध कार्यक्रमांचे आयोजन या माध्यमातून वेळोवेळी केले जाते.

सन २०२२-२०२३ या शैक्षणिक वर्षामध्ये दिनांक ३ डिसेंबर २०२२ रोजी महाविद्यालयात माजी विद्यार्थी मेळाव्याचे आयोजन करण्यात आले होते. संस्थेच्या उपाध्यक्ष डॉ.दीपा क्षीरसागर यांच्या अध्यक्षतेखाली व लोककला अकादमी,मुंबईचे प्राध्यापक डॉ.गणेश चंदनिशवे, माजी संस्थेचे अध्यक्ष प्राचार्य डॉ.मोहम्मद इलियास यांच्या प्रमुख उपस्थितीमध्ये सदरील माजी विद्यार्थी मेळावा मोठया उत्साहात संपन्न झाला. या मेळाव्यात सोनकेशर या स्मरणिकेचे प्रकाशन मान्यवरांच्या हस्ते करण्यात आले. या मेळाव्यास साधारणत: १७५ माजी विद्यार्थ्यांनी हजेरी लावली होती.

# दिनांक ३ डिसेंबर २०२२

शनिवार दिनांक ३ डिसेंबर २०२२ रोजी महाविद्यालयात माजी विद्यार्थी मेळाव्याचे आयोजन करण्यात आले.कार्यक्रमाच्या अध्यक्षस्थानी प्राचार्य डॉ.दीपा क्षीरसागर या होत्या.तर प्राचार्य डॉ.मोहम्मद इलियास, लोककला अकादमी मुंबईचे प्रमुख डॉ.गणेश चंदनिशवे,प्राचार्य डॉ.अखिला गौस, शिक्षणाधिकारी श्री.विक्रम फारूख डॉ.शौकत हुसेनी,डॉ.मन्मथअप्पा हेरकर, डॉ.साहेबराव नाईकवाडे, प्रा.ए.ए.शेख आदिंची प्रमुख उपस्थिती होती.

सद्यःकालिन शैक्षणिक स्थितीगती, नविन शैक्षणीक धोरण –२०२० महाविद्यालयाची सुवर्ण महोत्सवी वाटचाल, महाविद्यालयाची येणाऱ्या काळातील वाटचाल हजेरी पटावरील विद्यार्थी आणि वर्गातील प्रत्यक्ष उपस्थिती यातील विसंगती,परिक्षा केंद्र विद्यार्थी अशा वेगवेगळ्य विषयांवर या कार्यक्रमामध्ये चर्चा झाली. येत्या काळात महाविद्यालयामध्ये आणि शिक्षण पध्दतीमध्ये कोणते बदल करायला हवेत. या विषयी मान्यवरांनी मार्गदर्शक सूचना केल्या. २०२१–२०२२ हे महाविद्यालयाचे सुवर्ण महोत्सवी वर्ष म्हणून साजरे करण्यात आले. या निमित्ताने सोन–केशर या महाविद्यालयाच्या ५० वर्षातील प्रागतीक वाटचालीवर प्रकाश झोत टाकणाऱ्या स्मरणिकेचे प्रकाशनही मान्यवरांच्या हस्ते करण्यात आले. साधारणतः १७५ माजी विद्यार्थ्यांनी या कार्यक्रमास हजेरी लावली होती.