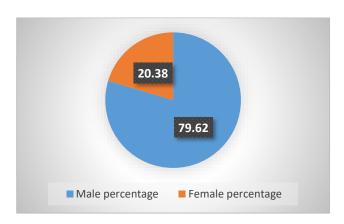

-----|-------------------|--------------------|---------------------|-------------------|
| 1          | 38    | 30                | 78.94              | 8                   | 21.06             |



#### Figure No. 9

There are total 38 committees functioning in the College for proper administration. Out of them only 8 committees are headed by women. But then the number of female employees is also less as compared to male staff members. It is reflected in the above Table No.9.

Table No. 10
Gender wise distribution of N.C.C. Students

| S. No | Total students | No. of Male | Percentage | No. of<br>Female | Percentage |
|-------|----------------|-------------|------------|------------------|------------|
| 1     | 54             | 43          | 79.62 %    | 11               | 20.38 %    |



Fig No.10

Table No. 11
Gender wise Distribution of NSS students

| Sr.No. | Total<br>Students | No. of<br>Male | % age of male | No. of<br>Female | % age of<br>Female |
|--------|-------------------|----------------|---------------|------------------|--------------------|
| 1      | 302               | 160            | 52.98         | 142              | 47.02              |



Fig No. 11

From Fig Number 10 &11 it can be stated that female students are more interested in N.S.S. than N.C.C. It shows that N.S.S Programmes are more liked by female students.

Table No.11 Successive Increase in College Admission of Girls Student From

Year 2020-21 to 2022-23

|         | Tota  | al U.G | Tota  | l P.G. |          |        |           |        |
|---------|-------|--------|-------|--------|--