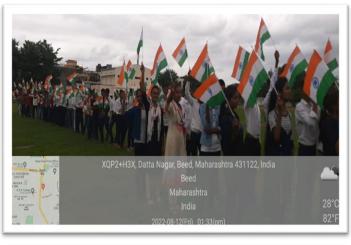

## २०२२-२०२३

सौ.के.एस.के.महाविद्यालयात माजी विद्यार्थी सिमती कार्यरत असून विद्यार्थीपयोगी विविध कार्यक्रमांचे आयोजन या माध्यमातून वेळोवेळी केले जाते.

सन २०२२-२०२३ या शैक्षणिक वर्षामध्ये दिनांक ३ डिसेंबर २०२२ रोजी महाविद्यालयात माजी विद्यार्थी मेळाव्याचे आयोजन करण्यात आले होते. संस्थेच्या उपाध्यक्ष डॉ.दीपा क्षीरसागर यांच्या अध्यक्षतेखाली व लोककला अकादमी,मुंबईचे प्राध्यापक डॉ.गणेश चंदनिशवे, माजी संस्थेचे अध्यक्ष प्राचार्य डॉ.मोहम्मद इलियास यांच्या प्रमुख उपस्थितीमध्ये सदरील माजी विद्यार्थी मेळावा मोठया उत्साहात संपन्न झाला. या मेळाव्यात सोनकेशर या स्मरणिकेचे प्रकाशन मान्यवरांच्या हस्ते करण्यात आले. या मेळाव्यास साधारणत: १७५ माजी विद्यार्थ्यांनी हजेरी लावली होती.

सद्यःकालिन शैक्षणिक स्थितीगती, नविन शैक्षणीक धोरण –२०२० महाविद्यालयाची सुवर्ण महोत्सवी वाटचाल, महाविद्यालयाची येणाऱ्या काळातील वाटचाल हजेरी पटावरील विद्यार्थी आणि वर्गातील प्रत्यक्ष उपस्थिती यातील विसंगती,परिक्षा केंद्र विद्यार्थी अशा वेगवेगळ्य विषयांवर या कार्यक्रमामध्ये चर्चा झाली. येत्या काळात महाविद्यालयामध्ये आणि शिक्षण पध्दतीमध्ये कोणते बदल करायला हवेत. या विषयी मान्यवरांनी मार्गदर्शक सूचना केल्या. २०२१–२०२२ हे महाविद्यालयाचे सुवर्ण महोत्सवी वर्ष म्हणून साजरे करण्यात आले. या निमित्ताने सोन–केशर या महाविद्यालयाच्या ५० वर्षातील प्रागतीक वाटचालीवर प्रकाश झोत टाकणाऱ्या स्मरणिकेचे प्रकाशनही मान्यवरांच्या हस्ते करण्यात आले. साधारणतः १७५ माजी विद्यार्थ्यांनी या कार्यक्रमास हजेरी लावली होती.