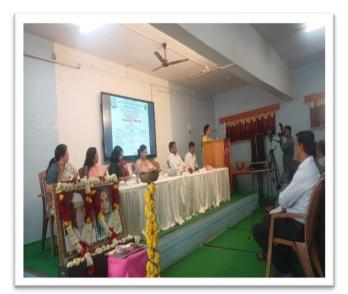

# दिनांक ३ डिसेंबर २०२२

शनिवार दिनांक ३ डिसेंबर २०२२ रोजी महाविद्यालयात माजी विद्यार्थी मेळाव्याचे आयोजन करण्यात आले.कार्यक्रमाच्या अध्यक्षस्थानी प्राचार्य डॉ.दीपा क्षीरसागर या होत्या.तर प्राचार्य डॉ.मोहम्मद इलियास, लोककला अकादमी मुंबईचे प्रमुख डॉ.गणेश चंदनिशवे,प्राचार्य डॉ.अखिला गौस, शिक्षणाधिकारी श्री.विक्रम फारूख डॉ.शौकत हुसेनी,डॉ.मन्मथअप्पा हेरकर, डॉ.साहेबराव नाईकवाडे, प्रा.ए.ए.शेख आदिंची प्रमुख उपस्थिती होती.

सद्यःकालिन शैक्षणिक स्थितीगती, नविन शैक्षणीक धोरण –२०२० महाविद्यालयाची सुवर्ण महोत्सवी वाटचाल, महाविद्यालयाची येणाऱ्या काळातील वाटचाल हजेरी पटावरील विद्यार्थी आणि वर्गातील प्रत्यक्ष उपस्थिती यातील विसंगती,परिक्षा केंद्र विद्यार्थी अशा वेगवेगळ्य विषयांवर या कार्यक्रमामध्ये चर्चा झाली. येत्या काळात महाविद्यालयामध्ये आणि शिक्षण पध्दतीमध्ये कोणते बदल करायला हवेत. या विषयी मान्यवरांनी मार्गदर्शक सूचना केल्या. २०२१–२०२२ हे महाविद्यालयाचे सुवर्ण महोत्सवी वर्ष म्हणून साजरे करण्यात आले. या निमित्ताने सोन–केशर या महाविद्यालयाच्या ५० वर्षातील प्रागतीक वाटचालीवर प्रकाश झोत टाकणाऱ्या स्मरणिकेचे प्रकाशनही मान्यवरांच्या हस्ते करण्यात आले. साधारणतः १७५ माजी विद्यार्थ्यांनी या कार्यक्रमास हजेरी लावली होती.