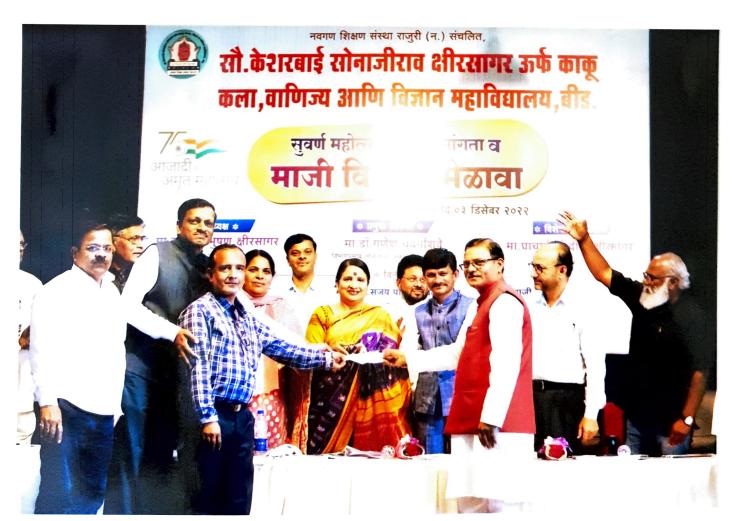

## २०२२-२०२३

सौ.के.एस.के.महाविद्यालयात माजी विद्यार्थी सिमती कार्यरत असून विद्यार्थीपयोगी विविध कार्यक्रमांचे आयोजन या माध्यमातून वेळोवेळी केले जाते.

सन २०२२-२०२३ या शैक्षणिक वर्षामध्ये दिनांक ३ डिसेंबर २०२२ रोजी महाविद्यालयात माजी विद्यार्थी मेळाव्याचे आयोजन करण्यात आले होते. संस्थेच्या उपाध्यक्ष डॉ.दीपा क्षीरसागर यांच्या अध्यक्षतेखाली व लोककला अकादमी,मुंबईचे प्राध्यापक डॉ.गणेश चंदनिशवे, माजी संस्थेचे अध्यक्ष प्राचार्य डॉ.मोहम्मद इलियास यांच्या प्रमुख उपस्थितीमध्ये सदरील माजी विद्यार्थी मेळावा मोठया उत्साहात संपन्न झाला. या मेळाव्यात सोनकेशर या स्मरणिकेचे प्रकाशन मान्यवरांच्या हस्ते करण्यात आले. या मेळाव्यास साधारणत: १७५ माजी विद्यार्थ्यांनी हजेरी लावली होती.

# दिनांक ३ डिसेंबर २०२२

शनिवार दिनांक ३ डिसेंबर २०२२ रोजी महाविद्यालयात माजी विद्यार्थी मेळाव्याचे आयोजन करण्यात आले.कार्यक्रमाच्या अध्यक्षस्थानी प्राचार्य डॉ.दीपा क्षीरसागर या होत्या.तर प्राचार्य डॉ.मोहम्मद इलियास, लोककला अकादमी मुंबईचे प्रमुख डॉ.गणेश चंदनिशवे,प्राचार्य डॉ.अखिला गौस, शिक्षणाधिकारी श्री.विक्रम फारूख डॉ.शौकत हुसेनी,डॉ.मन्मथअप्पा हेरकर, डॉ.साहेबराव नाईकवाडे, प्रा.ए.ए.शेख आदिंची प्रमुख उपस्थिती होती.

सद्यःकालिन शैक्षणिक स्थितीगती, नविन शैक्षणीक धोरण –२०२० महाविद्यालयाची सुवर्ण महोत्सवी वाटचाल, महाविद्यालयाची येणाऱ्या काळातील वाटचाल हजेरी पटावरील विद्यार्थी आणि वर्गातील प्रत्यक्ष उपस्थिती यातील विसंगती,परिक्षा केंद्र विद्यार्थी अशा वेगवेगळ्य विषयांवर या कार्यक्रमामध्ये चर्चा झाली. येत्या काळात महाविद्यालयामध्ये आणि शिक्षण पध्दतीमध्ये कोणते बदल करायला हवेत. या विषयी मान्यवरांनी मार्गदर्शक सूचना केल्या. २०२१–२०२२ हे महाविद्यालयाचे सुवर्ण महोत्सवी वर्ष म्हणून साजरे करण्यात आले. या निमित्ताने सोन–केशर या महाविद्यालयाच्या ५० वर्षातील प्रागतीक वाटचालीवर प्रकाश झोत टाकणाऱ्या स्मरणिकेचे प्रकाशनही मान्यवरांच्या हस्ते करण्यात आले. साधारणतः १७५ माजी विद्यार्थ्यांनी या कार्यक्रमास हजेरी लावली होती.