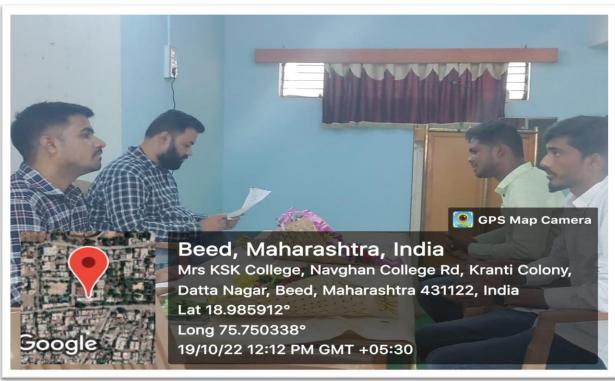

मंगळवार ३१ जानेवारी २०२३ रोजी माजी विद्यार्थी सिमतीच्या वतीने विद्यार्थ्यांसाठी अभ्यागत व्याख्यानाचे आयोजन करण्यात आले होते. सौ.के.एस.के.महाविद्यालयाचे माजी विद्यार्थी, मिलीया महाविद्यालयाचे इंग्रजी विभाग प्रमुख डॉ.अब्दुल अनिस यांनी भाषाविषयातील रोजगाराच्या संधी या विषयावर विद्यार्थ्यांना आपल्या खास शैलीत विविध उदाहरणासह सविस्तर मार्गदर्शन केले.

यावेळी उपप्राचार्य डॉ.शिवाजी शिंदे, पदव्युत्तर विभागाचे डॉ.सतीश माऊलगे यांची प्रमुख उपस्थिती होती.या व्याख्यानास ३३ विद्यार्थी व १२ प्राध्यापकांची उपस्थिती होती.

महाविद्यालयाची माजी विद्यार्थी संस्था ही नोंदणीकृत आहे. २०२१-२२ या वर्षाचे संस्थेचे लेखा परिक्षण करण्यात आले आहे. माजी विद्यार्थी समितीच्यावतीने महाविद्यालयात सहा सोलार पर्थादवे बसविण्यात आले. व किनष्ठ महाविद्यालयात चार व्हाईट बोर्ड बसविण्यात आले.