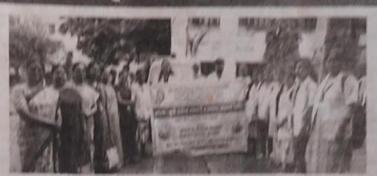

## २०२२-२०२३

सौ.के.एस.के.महाविद्यालयात माजी विद्यार्थी सिमती कार्यरत असून विद्यार्थीपयोगी विविध कार्यक्रमांचे आयोजन या माध्यमातून वेळोवेळी केले जाते.

सन २०२२-२०२३ या शैक्षणिक वर्षामध्ये दिनांक ३ डिसेंबर २०२२ रोजी महाविद्यालयात माजी विद्यार्थी मेळाव्याचे आयोजन करण्यात आले होते. संस्थेच्या उपाध्यक्ष डॉ.दीपा क्षीरसागर यांच्या अध्यक्षतेखाली व लोककला अकादमी,मुंबईचे प्राध्यापक डॉ.गणेश चंदनिशवे, माजी संस्थेचे अध्यक्ष प्राचार्य डॉ.मोहम्मद इलियास यांच्या प्रमुख उपस्थितीमध्ये सदरील माजी विद्यार्थी मेळावा मोठया उत्साहात संपन्न झाला. या मेळाव्यात सोनकेशर या स्मरणिकेचे प्रकाशन मान्यवरांच्या हस्ते करण्यात आले. या मेळाव्यास साधारणत: १७५ माजी विद्यार्थ्यांनी हजेरी लावली होती.

# दिनांक ३ डिसेंबर २०२२

शनिवार दिनांक ३ डिसेंबर २०२२ रोजी महाविद्यालयात माजी विद्यार्थी मेळाव्याचे आयोजन करण्यात आले.कार्यक्रमाच्या अध्यक्षस्थानी प्राचार्य डॉ.दीपा क्षीरसागर या होत्या.तर प्राचार्य डॉ.मोहम्मद इलियास, लोककला अकादमी मुंबईचे प्रमुख डॉ.गणेश चंदनिशवे,प्राचार्य डॉ.अखिला गौस, शिक्षणाधिकारी श्री.विक्रम फारूख डॉ.शौकत हुसेनी,डॉ.मन्मथअप्पा हेरकर, डॉ.साहेबराव नाईकवाडे, प्रा.ए.ए.शेख आदिंची प्रमुख उपस्थिती होती.

सद्यःकालिन शैक्षणिक स्थितीगती, नविन शैक्षणीक धोरण –२०२० महाविद्यालयाची सुवर्ण महोत्सवी वाटचाल, महाविद्यालयाची येणाऱ्या काळातील वाटचाल हजेरी पटावरील विद्यार्थी आणि वर्गातील प्रत्यक्ष उपस्थिती यातील विसंगती,परिक्षा केंद्र विद्यार्थी अशा वेगवेगळ्य विषयांवर या कार्यक्रमामध्ये चर्चा झाली. येत्या काळात महाविद्यालयामध्ये आणि शिक्षण पध्दतीमध्ये कोणते बदल करायला हवेत. या विषयी मान्यवरांनी मार्गदर्शक सूचना केल्या. २०२१–२०२२ हे महाविद्यालयाचे सुवर्ण महोत्सवी वर्ष म्हणून साजरे करण्यात आले. या निमित्ताने सोन–केशर या महाविद्यालयाच्या ५० वर्षातील प्रागतीक वाटचालीवर प्रकाश झोत टाकणाऱ्या स्मरणिकेचे प्रकाशनही मान्यवरांच्या हस्ते करण्यात आले. साधारणतः १७५ माजी विद्यार्थ्यांनी या कार्यक्रमास हजेरी लावली होती.