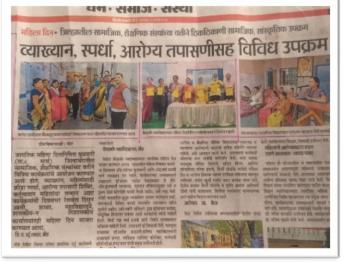

## २०२२-२०२३

सौ.के.एस.के.महाविद्यालयात माजी विद्यार्थी सिमती कार्यरत असून विद्यार्थीपयोगी विविध कार्यक्रमांचे आयोजन या माध्यमातून वेळोवेळी केले जाते.

सन २०२२-२०२३ या शैक्षणिक वर्षामध्ये दिनांक ३ डिसेंबर २०२२ रोजी महाविद्यालयात माजी विद्यार्थी मेळाव्याचे आयोजन करण्यात आले होते. संस्थेच्या उपाध्यक्ष डॉ.दीपा क्षीरसागर यांच्या अध्यक्षतेखाली व लोककला अकादमी,मुंबईचे प्राध्यापक डॉ.गणेश चंदनिशवे, माजी संस्थेचे अध्यक्ष प्राचार्य डॉ.मोहम्मद इलियास यांच्या प्रमुख उपस्थितीमध्ये सदरील माजी विद्यार्थी मेळावा मोठया उत्साहात संपन्न झाला. या मेळाव्यात सोनकेशर या स्मरणिकेचे प्रकाशन मान्यवरांच्या हस्ते करण्यात आले. या मेळाव्यास साधारणत: १७५ माजी विद्यार्थ्यांनी हजेरी लावली होती.