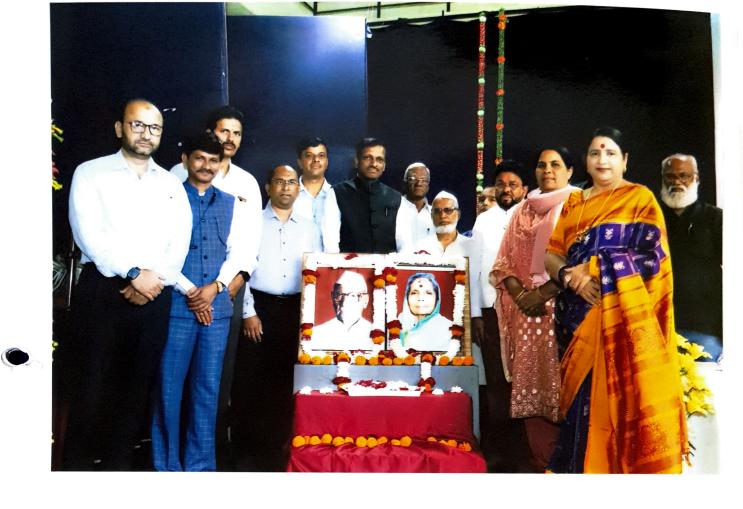

## २०२२-२०२३

सौ.के.एस.के.महाविद्यालयात माजी विद्यार्थी सिमती कार्यरत असून विद्यार्थीपयोगी विविध कार्यक्रमांचे आयोजन या माध्यमातून वेळोवेळी केले जाते.

सन २०२२-२०२३ या शैक्षणिक वर्षामध्ये दिनांक ३ डिसेंबर २०२२ रोजी महाविद्यालयात माजी विद्यार्थी मेळाव्याचे आयोजन करण्यात आले होते. संस्थेच्या उपाध्यक्ष डॉ.दीपा क्षीरसागर यांच्या अध्यक्षतेखाली व लोककला अकादमी,मुंबईचे प्राध्यापक डॉ.गणेश चंदनिशवे, माजी संस्थेचे अध्यक्ष प्राचार्य डॉ.मोहम्मद इलियास यांच्या प्रमुख उपस्थितीमध्ये सदरील माजी विद्यार्थी मेळावा मोठया उत्साहात संपन्न झाला. या मेळाव्यात सोनकेशर या स्मरणिकेचे प्रकाशन मान्यवरांच्या हस्ते करण्यात आले. या मेळाव्यास साधारणत: १७५ माजी विद्यार्थ्यांनी हजेरी लावली होती.

# दिनांक ३ डिसेंबर २०२२

शनिवार दिनांक ३ डिसेंबर २०२२ रोजी महाविद्यालयात माजी विद्यार्थी मेळाव्याचे आयोजन करण्यात आले.कार्यक्रमाच्या अध्यक्षस्थानी प्राचार्य डॉ.दीपा क्षीरसागर या होत्या.तर प्राचार्य डॉ.मोहम्मद इलियास, लोककला अकादमी मुंबईचे प्रमुख डॉ.गणेश चंदनिशवे,प्राचार्य डॉ.अखिला गौस, शिक्षणाधिकारी श्री.विक्रम फारूख डॉ.शौकत हुसेनी,डॉ.मन्मथअप्पा हेरकर, डॉ.साहेबराव नाईकवाडे, प्रा.ए.ए.शेख आदिंची प्रमुख उपस्थिती होती.

सद्यःकालिन शैक्षणिक स्थितीगती, नविन शैक्षणीक धोरण –२०२० महाविद्यालयाची सुवर्ण महोत्सवी वाटचाल, महाविद्यालयाची येणाऱ्या काळातील वाटचाल हजेरी पटावरील विद्यार्थी आणि वर्गातील प्रत्यक्ष उपस्थिती यातील विसंगती,परिक्षा केंद्र विद्यार्थी अशा वेगवेगळ्य विषयांवर या कार्यक्रमामध्ये चर्चा झाली. येत्या काळात महाविद्यालयामध्ये आणि शिक्षण पध्दतीमध्ये कोणते बदल करायला हवेत. या विषयी मान्यवरांनी मार्गदर्शक सूचना केल्या. २०२१–२०२२ हे महाविद्यालयाचे सुवर्ण महोत्सवी वर्ष म्हणून साजरे करण्यात आले. या निमित्ताने सोन–केशर या महाविद्यालयाच्या ५० वर्षातील प्रागतीक वाटचालीवर प्रकाश झोत टाकणाऱ्या स्मरणिकेचे प्रकाशनही मान्यवरांच्या हस्ते करण्यात आले. साधारणतः १७५ माजी विद्यार्थ्यांनी या कार्यक्रमास हजेरी लावली होती.