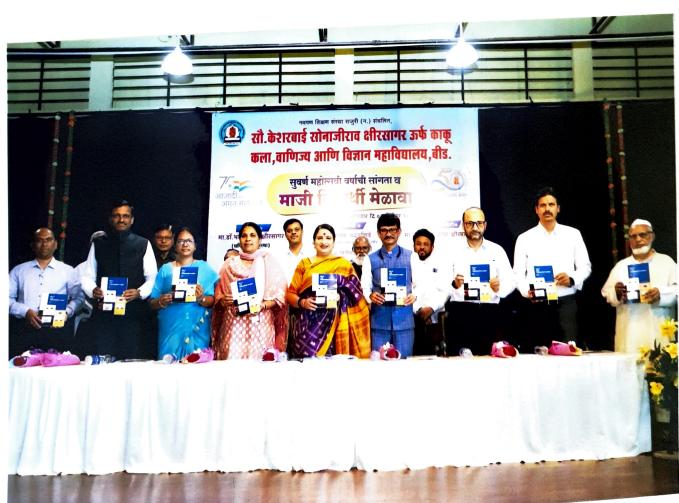

सद्यःकालिन शैक्षणिक स्थितीगती, नविन शैक्षणीक धोरण –२०२० महाविद्यालयाची सुवर्ण महोत्सवी वाटचाल, महाविद्यालयाची येणाऱ्या काळातील वाटचाल हजेरी पटावरील विद्यार्थी आणि वर्गातील प्रत्यक्ष उपस्थिती यातील विसंगती,परिक्षा केंद्र विद्यार्थी अशा वेगवेगळ्य विषयांवर या कार्यक्रमामध्ये चर्चा झाली. येत्या काळात महाविद्यालयामध्ये आणि शिक्षण पध्दतीमध्ये कोणते बदल करायला हवेत. या विषयी मान्यवरांनी मार्गदर्शक सूचना केल्या. २०२१–२०२२ हे महाविद्यालयाचे सुवर्ण महोत्सवी वर्ष म्हणून साजरे करण्यात आले. या निमित्ताने सोन–केशर या महाविद्यालयाच्या ५० वर्षातील प्रागतीक वाटचालीवर प्रकाश झोत टाकणाऱ्या स्मरणिकेचे प्रकाशनही मान्यवरांच्या हस्ते करण्यात आले. साधारणतः १७५ माजी विद्यार्थ्यांनी या कार्यक्रमास हजेरी लावली होती.

२०२१-२०२२ हे महाविद्यालयाचे सुवर्ण महोत्सवी वर्ष म्हणून साजरे झाले. या वर्षामध्ये महाविद्यालयाने अनेक नानाविध नाविण्यपूर्ण उपक्रम घेतले. त्याचाच एक भाग म्हणून शनिवार दिनांक ३ डिसेंबर २०२२ रोजी सकाळी ठिक १०.३० वाजता महाविद्यालयामध्ये 'माजी विद्यार्थी मेळावा' आयोजित करण्यात येत आहे. सुवर्ण महोत्सवी वर्षाची सांगता, माजी विद्यार्थी स्नेहमिलन आणि सोनकेशर या स्मरणिका विशेषांकाचे प्रकाशन असे या कार्यक्रमाचे स्वरुप आहे