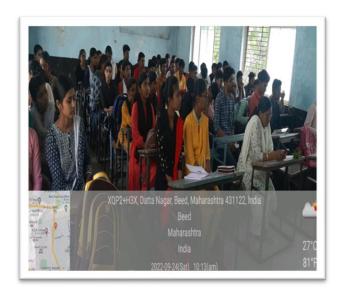

## २०२२-२०२३

सौ.के.एस.के.महाविद्यालयात माजी विद्यार्थी सिमती कार्यरत असून विद्यार्थीपयोगी विविध कार्यक्रमांचे आयोजन या माध्यमातून वेळोवेळी केले जाते.

सन २०२२-२०२३ या शैक्षणिक वर्षामध्ये दिनांक ३ डिसेंबर २०२२ रोजी महाविद्यालयात माजी विद्यार्थी मेळाव्याचे आयोजन करण्यात आले होते. संस्थेच्या उपाध्यक्ष डॉ.दीपा क्षीरसागर यांच्या अध्यक्षतेखाली व लोककला अकादमी,मुंबईचे प्राध्यापक डॉ.गणेश चंदनिशवे, माजी संस्थेचे अध्यक्ष प्राचार्य डॉ.मोहम्मद इलियास यांच्या प्रमुख उपस्थितीमध्ये सदरील माजी विद्यार्थी मेळावा मोठया उत्साहात संपन्न झाला. या मेळाव्यात सोनकेशर या स्मरणिकेचे प्रकाशन मान्यवरांच्या हस्ते करण्यात आले. या मेळाव्यास साधारणत: १७५ माजी विद्यार्थ्यांनी हजेरी लावली होती.

सद्यःकालिन शैक्षणिक स्थितीगती, नविन शैक्षणीक धोरण –२०२० महाविद्यालयाची सुवर्ण महोत्सवी वाटचाल, महाविद्यालयाची येणाऱ्या काळातील वाटचाल हजेरी पटावरील विद्यार्थी आणि वर्गातील प्रत्यक्ष उपस्थिती यातील विसंगती,परिक्षा केंद्र विद्यार्थी अशा वेगवेगळ्य विषयांवर या कार्यक्रमामध्ये चर्चा झाली. येत्या काळात महाविद्यालयामध्ये आणि शिक्षण पध्दतीमध्ये कोणते बदल करायला हवेत. या विषयी मान्यवरांनी मार्गदर्शक सूचना केल्या. २०२१–२०२२ हे महाविद्यालयाचे सुवर्ण महोत्सवी वर्ष म्हणून साजरे करण्यात आले. या निमित्ताने सोन–केशर या महाविद्यालयाच्या ५० वर्षातील प्रागतीक वाटचालीवर प्रकाश झोत टाकणाऱ्या स्मरणिकेचे प्रकाशनही मान्यवरांच्या हस्ते करण्यात आले. साधारणतः १७५ माजी विद्यार्थ्यांनी या कार्यक्रमास हजेरी लावली होती.