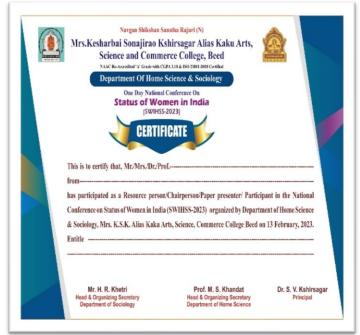

re cordially invited to participate in the national conference. Registration fees may be paid by online mode. Spot registration will be available.

#### Registration Fees Details:

Participation with paper publication: Only participation:

#### Important Links:

Registration link: https://docs.google.com/forms/d/e/1FAlpQLScp9Ff5425 fe4W8RLKYDmtJwSWc2ydIWj0LME7J2oilYJ\_VRm A/vicwform?usp=sf link After Submitting Online Registration Form join Whats app Link

#### Account Holder Name :

Account Holder Name:
Principal Mrs.K.S.K.College, Beed
Bank Details: Bank of Maharastra,
Chatrapati Sankul, Shubhash Road, Beed
Account No.: 60201353177
IFSC Code: MAHB0000121

Note: After Payment, Please Take Screenshot of Successful Payment of Transaction & Send it on mail manipulathay 896 ff small com









#### **Event Report No. 11**

Name of the event : Celebration of "World Womens Day"
Organized / sponsored by : Women Cell Mrs.K.S.K. College Beed

Date of event : 08.03.2023 Location of event : Hall no.16

President of the event : Vice Principal Dr.Sanjay Patil Deolankar

The chief guest of the event : Adv Sarika Kulkarni , Adv Varsha Dalvi, District Court Beed

Number of participants : 32 (22M+10F) Contact person's Name : Dr. M.S. Khandat,

#### **Summary of the Event**

On dated 8<sup>th</sup> March 2023 International Women's Day has celebrated in Hall number 17. President of the program was Hon. vice Principal Dr. Sanjay Patil.

Introduction of the IWD and review of programs held Women cell was stated by Chairman of ICC, Professor Maya Khandat.

Chief guest of the program was Advoca