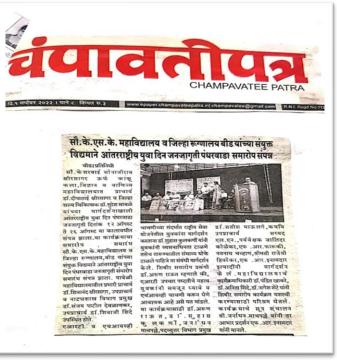

er of Participants | 52 (Civil Hospital Doctors 10) |  |

## **Summary of Event**

Mrs. K.S.K college and N.S.S Department Jointly organized international youth day civil surgeon of Beed hospital Dr. Suresh Sable under his guidance on international youth day on this occasion Principal Dr. S.V Kshirsagar Vice Principal S.S.Patil,S.N Shinde were present Dr. subhash kukkarni hold above the importance of the addiction of various bad health and HIV test is important for every one Dr. Arun Raut also told about the imotance of HIV Test and Guided the student above health awareness on this occasion program officer Janardhan Machpalle P.G Director Wsatish Maulage Vice Principal Sayyad Lal Dr.Shete Dr. Anita Shinde All the teaching staff present on the occasion, 68 volunteers did test of HIV









| Beed      |
|-----------|
|           |
| ıal       |
| College , |
|           |
|           |
|           |

## **Summary of Event**

NSS Department and SKH medical college jointly organized pre health checkup and blood group determination camp was organized B.P., C.B.C Sugar checkup was checked of all the students on this occasion Dr. Mahendra Goshal Principal of B.H.M.S College delivered lecture on high B.P Sugar Hypertension Dr. Sharad Pandule told the student how to take care of your health on this occasion principal Dr. S.V Kshirsagar gave importance of health he focused on exercise. 288 volunteers and staff member were present on this occasion Dr.S.S Patil Dr.S.N Shinde Vice Principal Sayyad Lal Supervisor Kolekar and Program Officer Dr. Khakre Dr. Shete N.P, Dr. Anita Shinde D