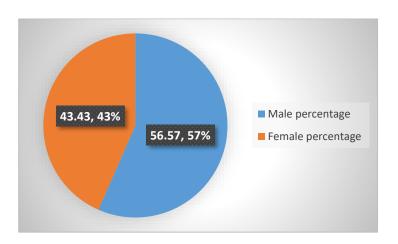

Female | Female     |
|-----|-------|-------------|------------|--------|------------|
| No. | Total |             | percentage | number | percentage |
| 1   | 548   | 291         | 53.10      | 257    | 46.90      |



It is seen from the Table no. 6, that though less number of girl students are admitted in science faculty in the year 2022-23,as compared to male students, but the number is slightly nearer to the male students than the earlier data. This is a good sign.

Table No. 7
Gender wise details of Commerce Faculty (B.Com.)

| Sr. | Total | Male number | Male       | Female | Female     |
|-----|-------|-------------|------------|--------|------------|
| No. | Total |             | percentage | number | percentage |
| 1   | 274   | 155         | 56.57      | 119    | 43.43      |



#### Figure No. 7

#### Gender wise details of Commerce Faculty (B.Com.)

From the Table no 7, it can be stated that 56.57 percent male students are studying in commerce faculty. Male students these days are more interested in banking sector, marketing and business world.

Table No. 8
Gender wise details of PG Students 2022-23 (M.A. M.Sc. M.Com)

| Sr. | Total | Male number | Male       | Female | Female     |
|-----|-------|-------------|------------|--------|------------|
| No. | 10001 |             | percentage | number | percentage |
| 1   | 513   | 277         | 53.91      | 236    | 46.09      |



Fig No.8

From the Table no 8, it can be stated that 46.09 percent female students are studying in Post-graduation. This is quite satisfactory figure to focus that in such a rural area l