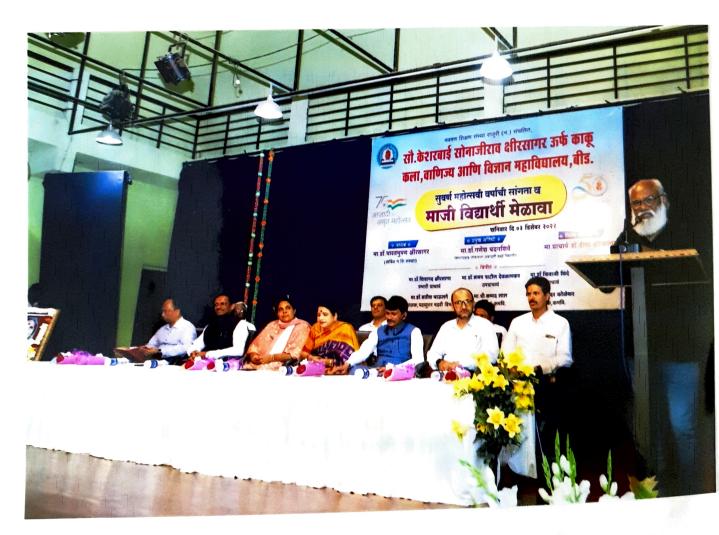

# दिनांक ३ डिसेंबर २०२२

शनिवार दिनांक ३ डिसेंबर २०२२ रोजी महाविद्यालयात माजी विद्यार्थी मेळाव्याचे आयोजन करण्यात आले.कार्यक्रमाच्या अध्यक्षस्थानी प्राचार्य डॉ.दीपा क्षीरसागर या होत्या.तर प्राचार्य डॉ.मोहम्मद इलियास, लोककला अकादमी मुंबईचे प्रमुख डॉ.गणेश चंदनिशवे,प्राचार्य डॉ.अखिला गौस, शिक्षणाधिकारी श्री.विक्रम फारूख डॉ.शौकत हुसेनी,डॉ.मन्मथअप्पा हेरकर, डॉ.साहेबराव नाईकवाडे, प्रा.ए.ए.शेख आदिंची प्रमुख उपस्थिती होती.

सद्यःकालिन शैक्षणिक स्थितीगती, नविन शैक्षणीक धोरण –२०२० महाविद्यालयाची सुवर्ण महोत्सवी वाटचाल, महाविद्यालयाची येणाऱ्या काळातील वाटचाल हजेरी पटावरील विद्यार्थी आणि वर्गातील प्रत्यक्ष उपस्थिती यातील विसंगती,परिक्षा केंद्र विद्यार्थी अशा वेगवेगळ्य विषयांवर या कार्यक्रमामध्ये चर्चा झाली. येत्या काळात महाविद्यालयामध्ये आणि शिक्षण पध्दतीमध्ये कोणते बदल करायला हवेत. या विषयी मान्यवरांनी मार्गदर्शक सूचना केल्या. २०२१–२०२२ हे महाविद्यालयाचे सुवर्ण महोत्सवी वर्ष म्हणून साजरे करण्यात आले. या निमित्ताने सोन–केशर या महाविद्यालयाच्या ५० वर्षातील प्रागतीक वाटचालीवर प्रकाश झोत टाकणाऱ्या स्मरणिकेचे प्रकाशनही मान्यवरांच्या हस्ते करण्यात आले. साधारणतः १७५ माजी विद्यार्थ्यांनी या कार्यक्रमास हजेरी लावली होती.