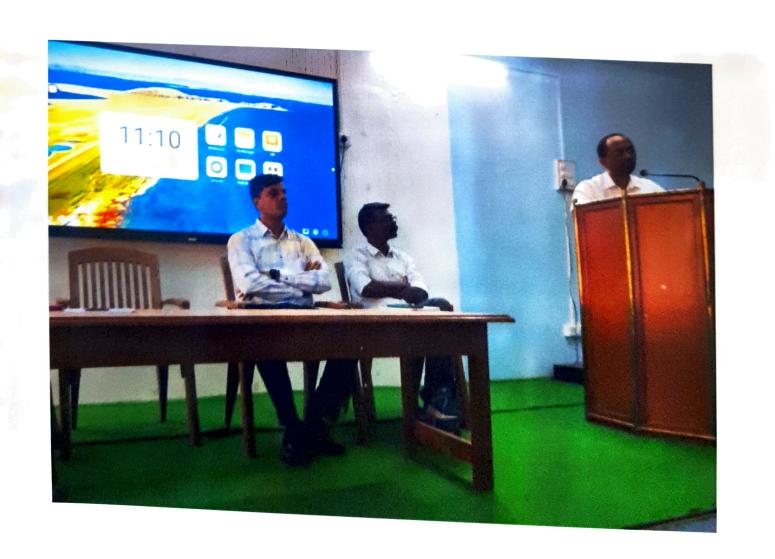

मंगळवार ३१ जानेवारी २०२३ रोजी माजी विद्यार्थी सिमतीच्या वतीने विद्यार्थ्यांसाठी अभ्यागत व्याख्यानाचे आयोजन करण्यात आले होते. सौ.के.एस.के.महाविद्यालयाचे माजी विद्यार्थी, मिलीया महाविद्यालयाचे इंग्रजी विभाग प्रमुख डॉ.अब्दुल अनिस यांनी भाषाविषयातील रोजगाराच्या संधी या विषयावर विद्यार्थ्यांना आपल्या खास शैलीत विविध उदाहरणासह सविस्तर मार्गदर्शन केले.

यावेळी उपप्राचार्य डॉ.शिवाजी शिंदे, पदव्युत्तर विभागाचे डॉ.सतीश माऊलगे यांची प्रमुख उपस्थिती होती.या व्याख्यानास ३३ विद्यार्थी व १२ प्राध्यापकांची उपस्थिती होती.

महाविद्यालयाची माजी विद्यार्थी संस्था ही नोंदणीकृत आहे. २०२१-२२ या वर्षाचे संस्थेचे लेखा परिक्षण करण्यात आले आहे. माजी विद्यार्थी समितीच्यावतीने महाविद्यालयात सहा सोलार पर्थादवे बसविण्यात आले. व किनष्ठ महाविद्यालयात चार व्हाईट बोर्ड बसविण्यात आले.