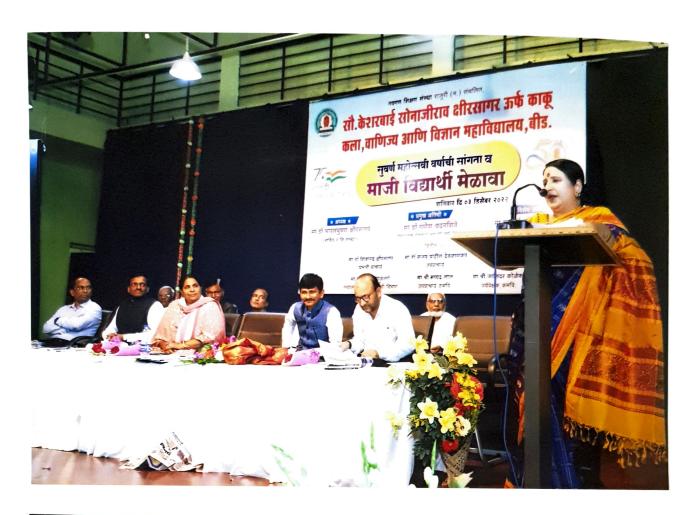

## २०२२-२०२३

सौ.के.एस.के.महाविद्यालयात माजी विद्यार्थी सिमती कार्यरत असून विद्यार्थीपयोगी विविध कार्यक्रमांचे आयोजन या माध्यमातून वेळोवेळी केले जाते.

सन २०२२-२०२३ या शैक्षणिक वर्षामध्ये दिनांक ३ डिसेंबर २०२२ रोजी महाविद्यालयात माजी विद्यार्थी मेळाव्याचे आयोजन करण्यात आले होते. संस्थेच्या उपाध्यक्ष डॉ.दीपा क्षीरसागर यांच्या अध्यक्षतेखाली व लोककला अकादमी,मुंबईचे प्राध्यापक डॉ.गणेश चंदनिशवे, माजी संस्थेचे अध्यक्ष प्राचार्य डॉ.मोहम्मद इलियास यांच्या प्रमुख उपस्थितीमध्ये सदरील माजी विद्यार्थी मेळावा मोठया उत्साहात संपन्न झाला. या मेळाव्यात सोनकेशर या स्मरणिकेचे प्रकाशन मान्यवरांच्या हस्ते करण्यात आले. या मेळाव्यास साधारणत: १७५ माजी विद्यार्थ्यांनी हजेरी लावली होती.

# दिनांक ३ डिसेंबर २०२२

शनिवार दिनांक ३ डिसेंबर २०२२ रोजी महाविद्यालयात माजी विद्यार्थी मेळाव्याचे आयोजन करण्यात आले.कार्यक्रमाच्या अध्यक्षस्थानी प्राचार्य डॉ.दीपा क्षीरसागर या होत्या.तर प्राचार्य डॉ.मोहम्मद इलियास, लोककला अकादमी मुंबईचे प्रमुख डॉ.गणेश चंदनिशवे,प्राचार्य डॉ.अखिला गौस, शिक्षणाधिकारी श्री.विक्रम फारूख डॉ.शौकत हुसेनी,डॉ.मन्मथअप्पा हेरकर, डॉ.साहेबराव नाईकवाडे, प्रा.ए.ए.शेख आदिंची प्रमुख उपस्थिती होती.

सद्यःकालिन शैक्षणिक स्थितीगती, नविन शैक्षणीक धोरण –२०२० महाविद्यालयाची सुवर्ण महोत्सवी वाटचाल, महाविद्यालयाची येणाऱ्या काळातील वाटचाल हजेरी पटावरील विद्यार्थी आणि वर्गातील प्रत्यक्ष उपस्थिती यातील विसंगती,परिक्षा केंद्र विद्यार्थी अशा वेगवेगळ्य विषयांवर या कार्यक्रमामध्ये चर्चा झाली. येत्या काळात महाविद्यालयामध्ये आणि शिक्षण पध्दतीमध्ये कोणते बदल करायला हवेत. या विषयी मान्यवरांनी मार्गदर्शक सूचना केल्या. २०२१–२०२२ हे महाविद्यालयाचे सुवर्ण महोत्सवी वर्ष म्हणून साजरे करण्यात आले. या निमित्ताने सोन–केशर या महाविद्यालयाच्या ५० वर्षातील प्रागतीक वाटचालीवर प्रकाश झोत टाकणाऱ्या स्मरणिकेचे प्रकाशनही मान्यवरांच्या हस्ते करण्यात आले. साधारणतः १७५ माजी विद्यार्थ्यांनी या कार्यक्रमास हजेरी लावली होती.