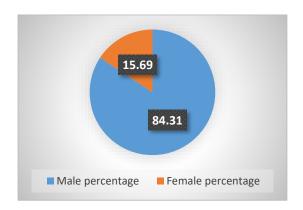

-------------|
| 37                  | 30          | 81.08              | 7                | 18.92             |



Figure No. 1 Gender wise Senior Teaching Staff in the college in the year 2022-23

The total number of Female teaching staff is less as compared to Male Staff. This proves that still there is a need of female empowerment in the field of education, though government and social workers are focusing on this crucial issue in independent India.

Table No 2 Gender wise details of total HODs' in college

| Sr. No. | Total | Male<br>number | Male percentage | Female<br>number | Female percentage |
|---------|-------|----------------|-----------------|------------------|-------------------|
| 1       | 51    | 43             | 84.31           | 8                | 15.69             |



Figure No. 2 Gender wise details of total HODs' in college

The ratio is showing gender imbalance.

Table No 3 **Gender wise details of Non-Teaching staff in college** 

| Sr.<br>No. | Total | Male number | Male<br>percentage | Female<br>number | Female<br>percentage |
|------------|-------|-------------|--------------------|------------------|----------------------|
| 1          | 41    | 37          | 90.24              | 4                | 9.76                 |



#### Figure No. 3

The gender imbalance is noticed from the existing data. More number of qualified men are observed. Women should come forward to take a job to become financially independent to change the scene and to bridge the gap.

Table No. 4
Gender wise UG Students (B.A. B.Sc. B.Com.)

| Sr.<br>No. | Total | Male numb