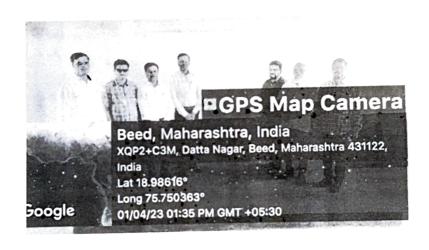

मंगळवार ३१ जानेवारी २०२३ रोजी माजी विद्यार्थी सिमतीच्या वतीने विद्यार्थ्यांसाठी अभ्यागत व्याख्यानाचे आयोजन करण्यात आले होते. सौ.के.एस.के.महाविद्यालयाचे माजी विद्यार्थी, मिलीया महाविद्यालयाचे इंग्रजी विभाग प्रमुख डॉ.अब्दुल अनिस यांनी भाषाविषयातील रोजगाराच्या संधी या विषयावर विद्यार्थ्यांना आपल्या खास शैलीत विविध उदाहरणासह सविस्तर मार्गदर्शन केले.

यावेळी उपप्राचार्य डॉ.शिवाजी शिंदे, पदव्युत्तर विभागाचे डॉ.सतीश माऊलगे यांची प्रमुख उपस्थिती होती.या व्याख्यानास ३३ विद्यार्थी व १२ प्राध्यापकांची उपस्थिती होती.

महाविद्यालयाची माजी विद्यार्थी संस्था ही नोंदणीकृत आहे. २०२१-२२ या वर्षाचे संस्थेचे लेखा परिक्षण करण्यात आले आहे. माजी विद्यार्थी समितीच्यावतीने महाविद्यालयात सहा सोलार पर्थादवे बसविण्यात आले. व किनष्ठ महाविद्यालयात चार व्हाईट बोर्ड बसविण्यात आले.