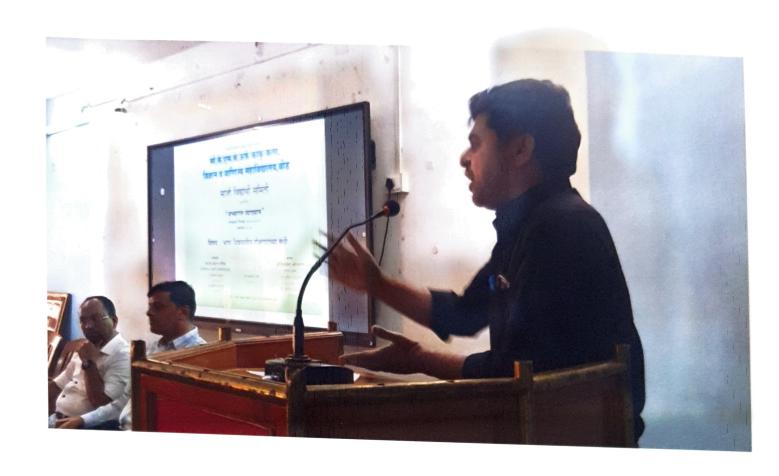

मंगळवार ३१ जानेवारी २०२३ रोजी माजी विद्यार्थी सिमतीच्या वतीने विद्यार्थ्यांसाठी अभ्यागत व्याख्यानाचे आयोजन करण्यात आले होते. सौ.के.एस.के.महाविद्यालयाचे माजी विद्यार्थी, मिलीया महाविद्यालयाचे इंग्रजी विभाग प्रमुख डॉ.अब्दुल अनिस यांनी भाषाविषयातील रोजगाराच्या संधी या विषयावर विद्यार्थ्यांना आपल्या खास शैलीत विविध उदाहरणासह सविस्तर मार्गदर्शन केले.

यावेळी उपप्राचार्य डॉ.शिवाजी शिंदे, पदव्युत्तर विभागाचे डॉ.सतीश माऊलगे यांची प्रमुख उपस्थिती होती.या व्याख्यानास ३३ विद्यार्थी व १२ प्राध्यापकांची उपस्थिती होती.

महाविद्यालयाची माजी विद्यार्थी संस्था ही नोंदणीकृत आहे. २०२१-२२ या वर्षाचे संस्थेचे लेखा परिक्षण करण्यात आले आहे. माजी विद्यार्थी समितीच्यावतीने महाविद्यालयात सहा सोलार पर्थादवे बसविण्यात आले. व किनष्ठ महाविद्यालयात चार व्हाईट बोर्ड बसविण्यात आले.