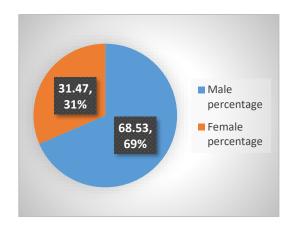

-----|-----------------|---------------|----------------------|
| 1          | 1251  | 740         | 59.16           | 511           | 40.84                |



Figure No. 4
Gender wise UG Students (B.A. B.Sc. B.Com .and B. Voc.)

Gender wise total UG Students admitted in the college in the academic year 2022-23 are noticed from the above table. It can be concluded that as compared to boys less number of girls are coming forward for education.

Table No. 5
Gender wise details of Arts Faculty (B.A.)

| Sr.No | Total | Male<br>Number | Male<br>Percentage | Female<br>Number | Female<br>Percentage |
|-------|-------|----------------|--------------------|------------------|----------------------|
| 1     | 429   | 294            | 68.53              | 135              | 31.47                |



### Figure No.5 Gender wise details of Arts Faculty (B.A.)

It is observed from above Table that, percentage of boys (68.53 %) studying in Arts faculty is more than girls (31.06%). Boys opt for Arts Faculty for the purpose of attending classes for competitive examination or computer class etc.

Table No. 6
Gender wise details of Science Faculty (B.Sc.)

| Sr. | Total | Male number | Male       | Female | Female     |
|-----|-------|-------------|------------|--------|------------|
| No. | Total |             | percentage | number | percentage |
| 1   | 548   | 291         | 53.10      | 257    | 46.90      |



It is seen from the Table no. 6, that though less number of girl students are admitted in science faculty in the year 2022-23,as compared to male students, but the number is sligh