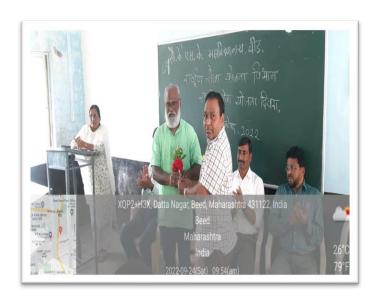

## २०२२-२०२३

सौ.के.एस.के.महाविद्यालयात माजी विद्यार्थी सिमती कार्यरत असून विद्यार्थीपयोगी विविध कार्यक्रमांचे आयोजन या माध्यमातून वेळोवेळी केले जाते.

सन २०२२-२०२३ या शैक्षणिक वर्षामध्ये दिनांक ३ डिसेंबर २०२२ रोजी महाविद्यालयात माजी विद्यार्थी मेळाव्याचे आयोजन करण्यात आले होते. संस्थेच्या उपाध्यक्ष डॉ.दीपा क्षीरसागर यांच्या अध्यक्षतेखाली व लोककला अकादमी,मुंबईचे प्राध्यापक डॉ.गणेश चंदनिशवे, माजी संस्थेचे अध्यक्ष प्राचार्य डॉ.मोहम्मद इलियास यांच्या प्रमुख उपस्थितीमध्ये सदरील माजी विद्यार्थी मेळावा मोठया उत्साहात संपन्न झाला. या मेळाव्यात सोनकेशर या स्मरणिकेचे प्रकाशन मान्यवरांच्या हस्ते करण्यात आले. या मेळाव्यास साधारणत: १७५ माजी विद्यार्थ्यांनी हजेरी लावली होती.

सद्यःकालिन शैक्षणिक स्थितीगती, नविन शैक्षणीक धोरण –२०२० महाविद्यालयाची सुवर्ण महोत्सवी वाटचाल, महाविद्यालयाची येणाऱ्या काळातील वाटचाल हजेरी पटावरील विद्यार्थी आणि वर्गातील प्रत्यक्ष उपस्थिती यातील विसंगती,परिक्षा केंद्र विद्यार्थी अशा वेगवेगळ्य विषयांवर या कार्यक्रमामध्ये चर्चा झाली. येत्या काळात महाविद्यालयामध्ये आणि शिक्षण पध्दतीमध्ये कोणते बदल करायला हवेत. या विषयी मान्यवरांनी मार्गदर्शक सूचना केल्या. २०२१–२०२२ हे महाविद्यालयाचे सुवर्ण महोत्सवी वर्ष म्हणून साजरे करण्यात आले. या निमित्ताने सोन–केशर या महाविद्यालयाच्या ५० वर्षातील प्रागतीक वाटचालीवर प्रकाश झोत टाकणाऱ्या स्मरणिकेचे प्रकाशनही मान्यवरांच्या हस्ते करण्यात आले. साधारणतः १७५ माजी विद्यार्थ्यांनी या कार्यक्रमास हजेरी लावली होती.