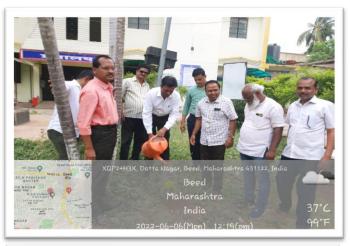

## २०२२-२०२३

सौ.के.एस.के.महाविद्यालयात माजी विद्यार्थी सिमती कार्यरत असून विद्यार्थीपयोगी विविध कार्यक्रमांचे आयोजन या माध्यमातून वेळोवेळी केले जाते.

सन २०२२-२०२३ या शैक्षणिक वर्षामध्ये दिनांक ३ डिसेंबर २०२२ रोजी महाविद्यालयात माजी विद्यार्थी मेळाव्याचे आयोजन करण्यात आले होते. संस्थेच्या उपाध्यक्ष डॉ.दीपा क्षीरसागर यांच्या अध्यक्षतेखाली व लोककला अकादमी,मुंबईचे प्राध्यापक डॉ.गणेश चंदनिशवे, माजी संस्थेचे अध्यक्ष प्राचार्य डॉ.मोहम्मद इलियास यांच्या प्रमुख उपस्थितीमध्ये सदरील माजी विद्यार्थी मेळावा मोठया उत्साहात संपन्न झाला. या मेळाव्यात सोनकेशर या स्मरणिकेचे प्रकाशन मान्यवरांच्या हस्ते करण्यात आले. या मेळाव्यास साधारणत: १७५ माजी विद्यार्थ्यांनी हजेरी लावली होती.

# दिनांक ३ डिसेंबर २०२२

शनिवार दिनांक ३ डिसेंबर २०२२ रोजी महाविद्यालयात माजी विद्यार्थी मेळाव्याचे आयोजन करण्यात आले.कार्यक्रमाच्या अध्यक्षस्थानी प्राचार्य डॉ.दीपा क्षीरसागर या होत्या.तर प्राचार्य डॉ.मोहम्मद इलियास, लोककला अकादमी मुंबईचे प्रमुख डॉ.गणेश चंदनिशवे,प्राचार्य डॉ.अखिला गौस, शिक्षणाधिकारी श्री.विक्रम फारूख डॉ.शौकत हुसेनी,डॉ.मन्मथअप्पा हेरकर, डॉ.साहेबराव नाईकवाडे, प्रा.ए.ए.शेख आदिंची प्रमुख उपस्थिती होती.