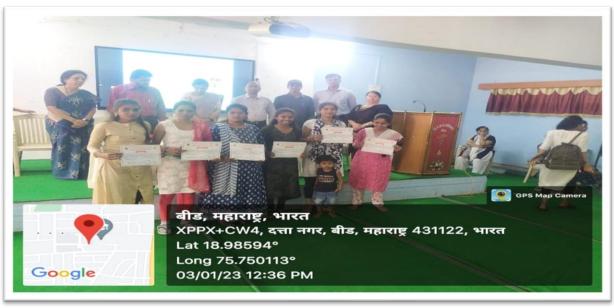

## २०२२-२०२३

सौ.के.एस.के.महाविद्यालयात माजी विद्यार्थी सिमती कार्यरत असून विद्यार्थीपयोगी विविध कार्यक्रमांचे आयोजन या माध्यमातून वेळोवेळी केले जाते.

सन २०२२-२०२३ या शैक्षणिक वर्षामध्ये दिनांक ३ डिसेंबर २०२२ रोजी महाविद्यालयात माजी विद्यार्थी मेळाव्याचे आयोजन करण्यात आले होते. संस्थेच्या उपाध्यक्ष डॉ.दीपा क्षीरसागर यांच्या अध्यक्षतेखाली व लोककला अकादमी,मुंबईचे प्राध्यापक डॉ.गणेश चंदनिशवे, माजी संस्थेचे अध्यक्ष प्राचार्य डॉ.मोहम्मद इलियास यांच्या प्रमुख उपस्थितीमध्ये सदरील माजी विद्यार्थी मेळावा मोठया उत्साहात संपन्न झाला. या मेळाव्यात सोनकेशर या स्मरणिकेचे प्रकाशन मान्यवरांच्या हस्ते करण्यात आले. या मेळाव्यास साधारणत: १७५ माजी विद्यार्थ्यांनी हजेरी लावली होती.

सद्यःकालिन शैक्षणिक स्थितीगती, नविन शैक्षणीक धोरण –२०२० महाविद्यालयाची सुवर्ण महोत्सवी वाटचाल, महाविद्यालयाची येणाऱ्या काळातील वाटचाल हजेरी पटावरील विद्यार्थी आणि वर्गातील प्रत्यक्ष उपस्थिती यातील विसंगती,परिक्षा केंद्र विद्यार्थी अशा वेगवेगळ्य विषयांवर या कार्यक्रमामध्ये चर्चा झाली. येत्या काळात महाविद्यालयामध्ये आणि शिक्षण पध्दतीमध्ये कोणते बदल करायला हवेत. या विषयी मान्यवरांनी मार्गदर्शक सूचना केल्या. २०२१–२०२२ हे महाविद्यालयाचे सुवर्ण महोत्सवी वर्ष म्हणून साजरे करण्यात आले. या निमित्ताने सोन–केशर या महाविद्यालयाच्या ५० वर्षातील प्रागतीक वाटचालीवर प्रकाश झोत टाकणाऱ्या स्मरणिकेचे प्रकाशनही मान्यवरांच्या हस्ते करण्यात आले. साधारणतः १७५ माजी विद्यार्थ्यांनी या कार्यक्रमास हजेरी लावली होती.