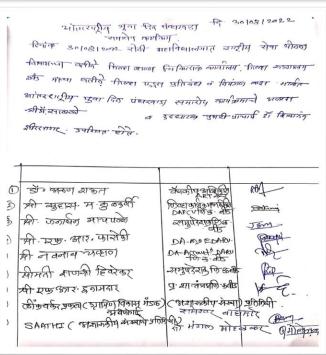

# सूचना

महाविद्यालयातील कनिष्ठ व वरिष्ठ विभागातील सर्व प्राध्यापकांना सूचित करण्यात येते की, दिनांक ०३ डिसेंबर २०२२ रोजी महाविद्यालयात माजी विद्यार्थी मेळाव्याचे आयोजन करण्यात आलेले आहे. तरी सर्व विभाग प्रमुख व त्यांच्या सहाय्यक प्राध्यापकांनी कनिष्ठ विभागातील सर्व प्राध्यापकांनी आपआपल्या विषयाचे प्रत्येकी १० माजी विद्यार्थ्यांशी संपर्क साधून मेळाव्यास उपस्थित राहणे बाबत सूचित करण्यात यावे, आणि सदरील १० माजी विद्यार्थी दिनांक ०३ डिसेंबर रोजी उपस्थित राहतील याची जबाबदारी घ्यावी. तसेच आपण संपर्क केलेल्या विद्यार्थ्याचे नाव,पत्ता, मोबाईल क्रमांकासह यादी खालील समितीतील सदस्यांकडे दिनांक २४ नोंव्हेंबर २०२२ पर्यंत जमा करण्यात यावी

टिप : माजी विद्यार्थी मेळाव्यास उपस्थित राहण्याबाबतचे निमंत्रण पत्र समितीकडून हस्तगत करावे.

१. डॉ.न.प्.काळे

२. डॉ.बी.व्ही.कटारे

३. डॉ.एन.पी.शेटे

४. डॉ.ए.एन.शेळके

समिती प्रमुख