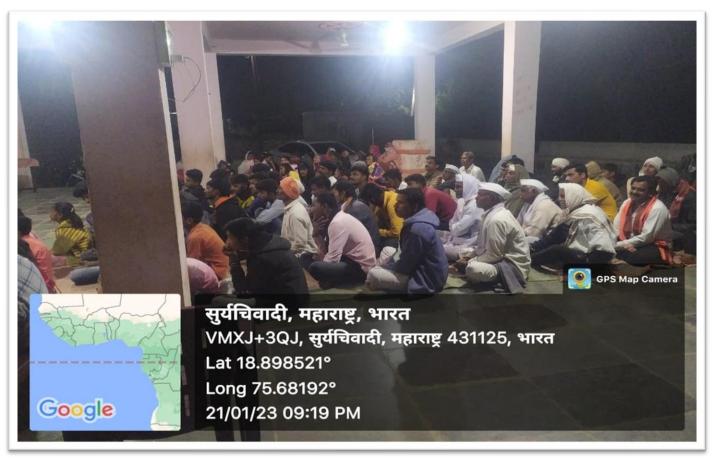

## २०२२-२०२३

सौ.के.एस.के.महाविद्यालयात माजी विद्यार्थी सिमती कार्यरत असून विद्यार्थीपयोगी विविध कार्यक्रमांचे आयोजन या माध्यमातून वेळोवेळी केले जाते.

सन २०२२-२०२३ या शैक्षणिक वर्षामध्ये दिनांक ३ डिसेंबर २०२२ रोजी महाविद्यालयात माजी विद्यार्थी मेळाव्याचे आयोजन करण्यात आले होते. संस्थेच्या उपाध्यक्ष डॉ.दीपा क्षीरसागर यांच्या अध्यक्षतेखाली व लोककला अकादमी,मुंबईचे प्राध्यापक डॉ.गणेश चंदनिशवे, माजी संस्थेचे अध्यक्ष प्राचार्य डॉ.मोहम्मद इलियास यांच्या प्रमुख उपस्थितीमध्ये सदरील माजी विद्यार्थी मेळावा मोठया उत्साहात संपन्न झाला. या मेळाव्यात सोनकेशर या स्मरणिकेचे प्रकाशन मान्यवरांच्या हस्ते करण्यात आले. या मेळाव्यास साधारणत: १७५ माजी विद्यार्थ्यांनी हजेरी लावली होती.

# दिनांक ३ डिसेंबर २०२२

शनिवार दिनांक ३ डिसेंबर २०२२ रोजी महाविद्यालयात माजी विद्यार्थी मेळाव्याचे आयोजन करण्यात आले.कार्यक्रमाच्या अध्यक्षस्थानी प्राचार्य डॉ.दीपा क्षीरसागर या होत्या.तर प्राचार्य डॉ.मोहम्मद इलियास, लोककला अकादमी मुंबईचे प्रमुख डॉ.गणेश चंदनिशवे,प्राचार्य डॉ.अखिला गौस, शिक्षणाधिकारी श्री.विक्रम फारूख डॉ.शौकत हुसेनी,डॉ.मन्मथअप्पा हेरकर, डॉ.साहेबराव नाईकवाडे, प्रा.ए.ए.शेख आदिंची प्रमुख उपस्थिती होती.

सद्यःकालिन शैक्षणिक स्थितीगती, नविन शैक्षणीक धोरण –२०२० महाविद्यालयाची सुवर्ण महोत्सवी वाटचाल, महाविद्यालयाची येणाऱ्या काळातील वाटचाल हजेरी पटावरील विद्यार्थी आणि वर्गातील प्रत्यक्ष उपस्थिती यातील विसंगती,परिक्षा केंद्र विद्यार्थी अशा वेगवेगळ्य विषयांवर या कार्यक्रमामध्ये चर्चा झाली. येत्या काळात महाविद्यालयामध्ये आणि शिक्षण पध्दतीमध्ये कोणते बदल करायला हवेत. या विषयी मान्यवरांनी मार्गदर्शक सूचना केल्या. २०२१–२०२२ हे महाविद्यालयाचे सुवर्ण महोत्सवी वर्ष म्हणून साजरे करण्यात आले. या निमित्ताने सोन–केशर या महाविद्यालयाच्या ५० वर्षातील प्रागतीक वाटचालीवर प्रकाश झोत टाकणाऱ्या स्मरणिकेचे प्रकाशनही मान्यवरांच्या हस्ते करण्यात आले. साधारणतः १७५ माजी विद्यार्थ्यांनी या कार्यक्रमास हजेरी लावली होती.