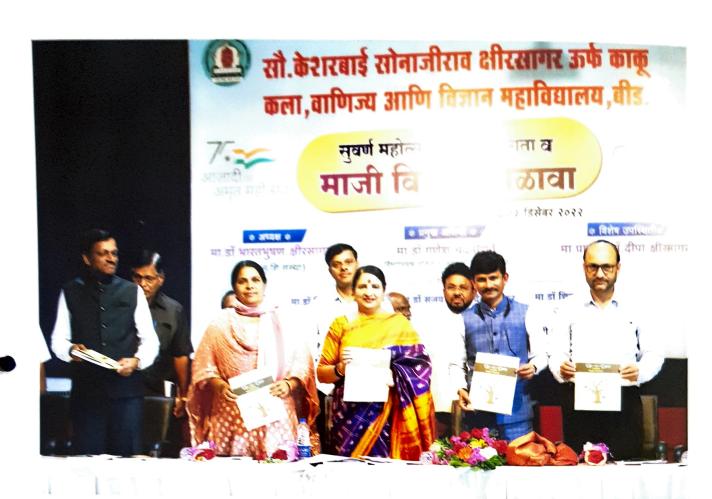

## २०२२-२०२३

सौ.के.एस.के.महाविद्यालयात माजी विद्यार्थी सिमती कार्यरत असून विद्यार्थीपयोगी विविध कार्यक्रमांचे आयोजन या माध्यमातून वेळोवेळी केले जाते.

सन २०२२-२०२३ या शैक्षणिक वर्षामध्ये दिनांक ३ डिसेंबर २०२२ रोजी महाविद्यालयात माजी विद्यार्थी मेळाव्याचे आयोजन करण्यात आले होते. संस्थेच्या उपाध्यक्ष डॉ.दीपा क्षीरसागर यांच्या अध्यक्षतेखाली व लोककला अकादमी,मुंबईचे प्राध्यापक डॉ.गणेश चंदनिशवे, माजी संस्थेचे अध्यक्ष प्राचार्य डॉ.मोहम्मद इलियास यांच्या प्रमुख उपस्थितीमध्ये सदरील माजी विद्यार्थी मेळावा मोठया उत्साहात संपन्न झाला. या मेळाव्यात सोनकेशर या स्मरणिकेचे प्रकाशन मान्यवरांच्या हस्ते करण्यात आले. या मेळाव्यास साधारणत: १७५ माजी विद्यार्थ्यांनी हजेरी लावली होती.

# दिनांक ३ डिसेंबर २०२२

शनिवार दिनांक ३ डिसेंबर २०२२ रोजी महाविद्यालयात माजी विद्यार्थी मेळाव्याचे आयोजन करण्यात आले.कार्यक्रमाच्या अध्यक्षस्थानी प्राचार्य डॉ.दीपा क्षीरसागर या होत्या.तर प्राचार्य डॉ.मोहम्मद इलियास, लोककला अकादमी मुंबईचे प्रमुख डॉ.गणेश चंदनिशवे,प्राचार्य डॉ.अखिला गौस, शिक्षणाधिकारी श्री.विक्रम फारूख डॉ.शौकत हुसेनी,डॉ.मन्मथअप्पा हेरकर, डॉ.साहेबराव नाईकवाडे, प्रा.ए.ए.शेख आदिंची प्रमुख उपस्थिती होती.

सद्यःकालिन शैक्षणिक स्थितीगती, नविन शैक्षणीक धोरण –२०२० महाविद्यालयाची सुवर्ण महोत्सवी वाटचाल, महाविद्यालयाची येणाऱ्या काळातील वाटचाल हजेरी पटावरील विद्यार्थी आणि वर्गातील प्रत्यक्ष उपस्थिती यातील विसंगती,परिक्षा केंद्र विद्यार्थी अशा वेगवेगळ्य विषयांवर या कार्यक्रमामध्ये चर्चा झाली. येत्या काळात महाविद्यालयामध्ये आणि शिक्षण पध्दतीमध्ये कोणते बदल करायला हवेत. या विषयी मान्यवरांनी मार्गदर्शक सूचना केल्या. २०२१–२०२२ हे महाविद्यालयाचे सुवर्ण महोत्सवी वर्ष म्हणून साजरे करण्यात आले. या निमित्ताने सोन–केशर या महाविद्यालयाच्या ५० वर्षातील प्रागतीक वाटचालीवर प्रकाश झोत टाकणाऱ्या स्मरणिकेचे प्रकाशनही मान्यवरांच्या हस्ते करण्यात आले. साधारणतः १७५ माजी विद्यार्थ्यांनी या कार्यक्रमास हजेरी लावली होती.