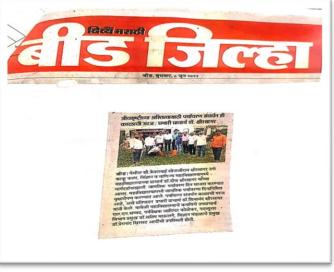

## २०२२-२०२३

सौ.के.एस.के.महाविद्यालयात माजी विद्यार्थी सिमती कार्यरत असून विद्यार्थीपयोगी विविध कार्यक्रमांचे आयोजन या माध्यमातून वेळोवेळी केले जाते.

सन २०२२-२०२३ या शैक्षणिक वर्षामध्ये दिनांक ३ डिसेंबर २०२२ रोजी महाविद्यालयात माजी विद्यार्थी मेळाव्याचे आयोजन करण्यात आले होते. संस्थेच्या उपाध्यक्ष डॉ.दीपा क्षीरसागर यांच्या अध्यक्षतेखाली व लोककला अकादमी,मुंबईचे प्राध्यापक डॉ.गणेश चंदनिशवे, माजी संस्थेचे अध्यक्ष प्राचार्य डॉ.मोहम्मद इलियास यांच्या प्रमुख उपस्थितीमध्ये सदरील माजी विद्यार्थी मेळावा मोठया उत्साहात संपन्न झाला. या मेळाव्यात सोनकेशर या स्मरणिकेचे प्रकाशन मान्यवरांच्या हस्ते करण्यात आले. या मेळाव्यास साधारणत: १७५ माजी विद्यार्थ्यांनी हजेरी लावली होती.

# दिनांक ३ डिसेंबर २०२२

शनिवार दिनांक ३ डिसेंबर २०२२ रोजी महाविद्यालयात माजी विद्यार्थी मेळाव्याचे आयोजन करण्यात आले.कार्यक्रमाच्या अध्यक्षस्थानी प्राचार्य डॉ.दीपा क्षीरसागर या होत्या.तर प्राचार्य डॉ.मोहम्मद इलियास, लोककला अकादमी मुंबईचे प्रमुख डॉ.गणेश चंदनिशवे,प्राचार्य डॉ.अखिला गौस, शिक्षणाधिकारी श्री.विक्रम फारूख डॉ.शौकत हुसेनी,डॉ.मन्मथअप्पा हेरकर, डॉ.साहेबराव नाईकवाडे, प्रा.ए.ए.शेख आदिंची प्रमुख उपस्थिती होती.

सद्यःकालिन शैक्षणिक स्थितीगती, नविन शैक्षणीक धोरण –२०२० महाविद्यालयाची सुवर्ण महोत्सवी वाटचाल, महाविद्यालयाची येणाऱ्या काळातील वाटचाल हजेरी पटावरील विद्यार्थी आणि वर्गातील प्रत्यक्ष उपस्थिती यातील विसंगती,परिक्षा केंद्र विद्यार्थी अशा वेगवेगळ्य विषयांवर या कार्यक्रमामध्ये चर्चा झाली. येत्या काळात महाविद्यालयामध्ये आणि शिक्षण पध्दतीमध्ये कोणते बदल करायला हवेत. या विषयी मान्यवरांनी मार्गदर्शक सूचना केल्या. २०२१–२०२२ हे महाविद्यालयाचे सुवर्ण महोत्सवी वर्ष म्हणून साजरे करण्यात आले. या निमित्ताने सोन–केशर या महाविद्यालयाच्या ५० वर्षातील प्रागतीक वाटचालीवर प्रकाश झोत टाकणाऱ्या स्मरणिकेचे प्रकाशनही मान्यवरांच्या हस्ते करण्यात आले. साधारणतः १७५ माजी विद्यार्थ्यांनी या कार्यक्रमास हजेरी लावली होती.