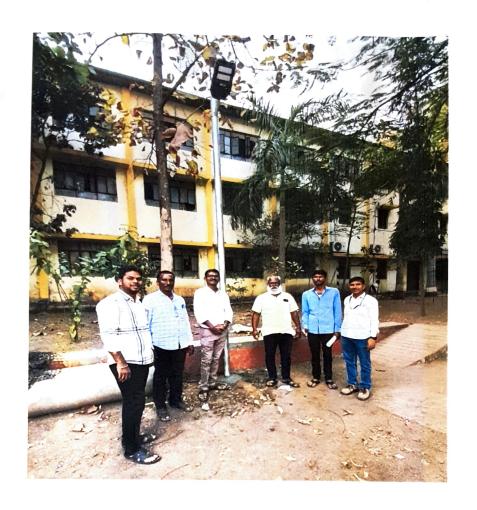

यावेळी उपप्राचार्य डॉ.शिवाजी शिंदे, पदव्युत्तर विभागाचे डॉ.सतीश माऊलगे यांची प्रमुख उपस्थिती होती.या व्याख्यानास ३३ विद्यार्थी व १२ प्राध्यापकांची उपस्थिती होती.

महाविद्यालयाची माजी विद्यार्थी संस्था ही नोंदणीकृत आहे. २०२१-२२ या वर्षाचे संस्थेचे लेखा परिक्षण करण्यात आले आहे. माजी विद्यार्थी समितीच्यावतीने महाविद्यालयात सहा सोलार पर्थादवे बसविण्यात आले. व किनष्ठ महाविद्यालयात चार व्हाईट बोर्ड बसविण्यात आले.