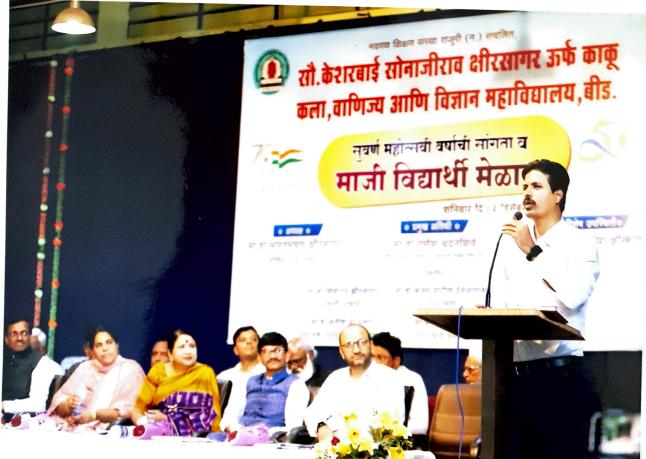

## २०२२-२०२३

सौ.के.एस.के.महाविद्यालयात माजी विद्यार्थी सिमती कार्यरत असून विद्यार्थीपयोगी विविध कार्यक्रमांचे आयोजन या माध्यमातून वेळोवेळी केले जाते.

सन २०२२-२०२३ या शैक्षणिक वर्षामध्ये दिनांक ३ डिसेंबर २०२२ रोजी महाविद्यालयात माजी विद्यार्थी मेळाव्याचे आयोजन करण्यात आले होते. संस्थेच्या उपाध्यक्ष डॉ.दीपा क्षीरसागर यांच्या अध्यक्षतेखाली व लोककला अकादमी,मुंबईचे प्राध्यापक डॉ.गणेश चंदनिशवे, माजी संस्थेचे अध्यक्ष प्राचार्य डॉ.मोहम्मद इलियास यांच्या प्रमुख उपस्थितीमध्ये सदरील माजी विद्यार्थी मेळावा मोठया उत्साहात संपन्न झाला. या मेळाव्यात सोनकेशर या स्मरणिकेचे प्रकाशन मान्यवरांच्या हस्ते करण्यात आले. या मेळाव्यास साधारणत: १७५ माजी विद्यार्थ्यांनी हजेरी लावली होती.

# दिनांक ३ डिसेंबर २०२२

शनिवार दिनांक ३ डिसेंबर २०२२ रोजी महाविद्यालयात माजी विद्यार्थी मेळाव्याचे आयोजन करण्यात आले.कार्यक्रमाच्या अध्यक्षस्थानी प्राचार्य डॉ.दीपा क्षीरसागर या होत्या.तर प्राचार्य डॉ.मोहम्मद इलियास, लोककला अकादमी मुंबईचे प्रमुख डॉ.गणेश चंदनिशवे,प्राचार्य डॉ.अखिला गौस, शिक्षणाधिकारी श्री.विक्रम फारूख डॉ.शौकत हुसेनी,डॉ.मन्मथअप्पा हेरकर, डॉ.साहेबराव नाईकवाडे, प्रा.ए.ए.शेख आदिंची प्रमुख उपस्थिती होती.

सद्यःकालिन शैक्षणिक स्थितीगती, नविन शैक्षणीक धोरण –२०२० महाविद्यालयाची सुवर्ण महोत्सवी वाटचाल, महाविद्यालयाची येणाऱ्या काळातील वाटचाल हजेरी पटावरील विद्यार्थी आणि वर्गातील प्रत्यक्ष उपस्थिती यातील विसंगती,परिक्षा केंद्र विद्यार्थी अशा वेगवेगळ्य विषयांवर या कार्यक्रमामध्ये चर्चा झाली. येत्या काळात महाविद्यालयामध्ये आणि शिक्षण पध्दतीमध्ये कोणते बदल करायला हवेत. या विषयी मान्यवरांनी मार्गदर्शक सूचना केल्या. २०२१–२०२२ हे महाविद्यालयाचे सुवर्ण महोत्सवी वर्ष म्हणून साजरे करण्यात आले. या निमित्ताने सोन–केशर या महाविद्यालयाच्या ५० वर्षातील प्रागतीक वाटचालीवर प्रकाश झोत टाकणाऱ्या स्मरणिकेचे प्रकाशनही मान्यवरांच्या हस्ते करण्यात आले. साधारणतः १७५ माजी विद्यार्थ्यांनी या कार्यक्रमास हजेरी लावली होती.