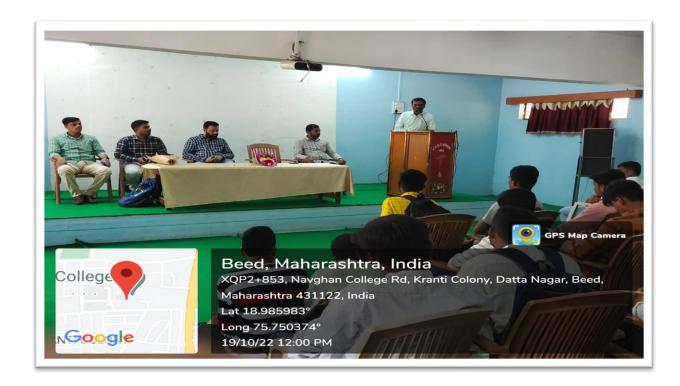

# दिनांक ३ डिसेंबर २०२२

शनिवार दिनांक ३ डिसेंबर २०२२ रोजी महाविद्यालयात माजी विद्यार्थी मेळाव्याचे आयोजन करण्यात आले.कार्यक्रमाच्या अध्यक्षस्थानी प्राचार्य डॉ.दीपा क्षीरसागर या होत्या.तर प्राचार्य डॉ.मोहम्मद इलियास, लोककला अकादमी मुंबईचे प्रमुख डॉ.गणेश चंदनिशवे,प्राचार्य डॉ.अखिला गौस, शिक्षणाधिकारी श्री.विक्रम फारूख डॉ.शौकत हुसेनी,डॉ.मन्मथअप्पा हेरकर, डॉ.साहेबराव नाईकवाडे, प्रा.ए.ए.शेख आदिंची प्रमुख उपस्थिती होती.

सद्यःकालिन शैक्षणिक स्थितीगती, नविन शैक्षणीक धोरण –२०२० महाविद्यालयाची सुवर्ण महोत्सवी वाटचाल, महाविद्यालयाची येणाऱ्या काळातील वाटचाल हजेरी पटावरील विद्यार्थी आणि वर्गातील प्रत्यक्ष उपस्थिती यातील विसंगती,परिक्षा केंद्र विद्यार्थी अशा वेगवेगळ्य विषयांवर या कार्यक्रमामध्ये चर्चा झाली. येत्या काळात महाविद्यालयामध्ये आणि शिक्षण पध्दतीमध्ये कोणते बदल करायला हवेत. या विषयी मान्यवरांनी मार्गदर्शक सूचना केल्या. २०२१–२०२२ हे महाविद्यालयाचे सुवर्ण महोत्सवी वर्ष म्हणून साजरे करण्यात आले. या निमित्ताने सोन–केशर या महाविद्यालयाच्या ५० वर्षातील प्रागतीक वाटचालीवर प्रकाश झोत टाकणाऱ्या स्मरणिकेचे प्रकाशनही मान्यवरांच्या हस्ते करण्यात आले. साधारणतः १७५ माजी विद्यार्थ्यांनी या कार्यक्रमास हजेरी लावली होती.