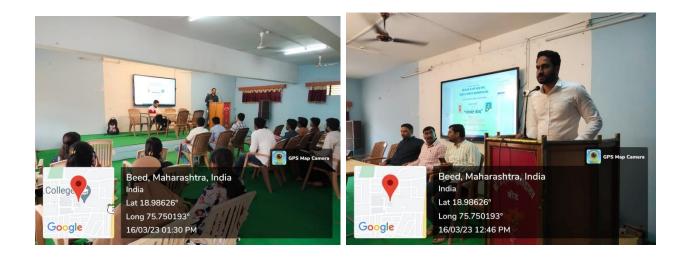

## २०२२-२०२३

सौ.के.एस.के.महाविद्यालयात माजी विद्यार्थी सिमती कार्यरत असून विद्यार्थीपयोगी विविध कार्यक्रमांचे आयोजन या माध्यमातून वेळोवेळी केले जाते.

सन २०२२-२०२३ या शैक्षणिक वर्षामध्ये दिनांक ३ डिसेंबर २०२२ रोजी महाविद्यालयात माजी विद्यार्थी मेळाव्याचे आयोजन करण्यात आले होते. संस्थेच्या उपाध्यक्ष डॉ.दीपा क्षीरसागर यांच्या अध्यक्षतेखाली व लोककला अकादमी,मुंबईचे प्राध्यापक डॉ.गणेश चंदनिशवे, माजी संस्थेचे अध्यक्ष प्राचार्य डॉ.मोहम्मद इलियास यांच्या प्रमुख उपस्थितीमध्ये सदरील माजी विद्यार्थी मेळावा मोठया उत्साहात संपन्न झाला. या मेळाव्यात सोनकेशर या स्मरणिकेचे प्रकाशन मान्यवरांच्या हस्ते करण्यात आले. या मेळाव्यास साधारणत: १७५ माजी विद्यार्थ्यांनी हजेरी लावली होती.

सद्यःकालिन शैक्षणिक स्थितीगती, नविन शैक्षणीक धोरण –२०२० महाविद्यालयाची सुवर्ण महोत्सवी वाटचाल, महाविद्यालयाची येणाऱ्या काळातील वाटचाल हजेरी पटावरील विद्यार्थी आणि वर्गातील प्रत्यक्ष उपस्थिती यातील विसंगती,परिक्षा केंद्र विद्यार्थी अशा वेगवेगळ्य विषयांवर या कार्यक्रमामध्ये चर्चा झाली. येत्या काळात महाविद्यालयामध्ये आणि शिक्षण पध्दतीमध्ये कोणते बदल करायला हवेत. या विषयी मान्यवरांनी मार्गदर्शक सूचना केल्या. २०२१–२०२२ हे महाविद्यालयाचे सुवर्ण महोत्सवी वर्ष म्हणून साजरे करण्यात आले. या निमित्ताने सोन–केशर या महाविद्यालयाच्या ५० वर्षातील प्रागतीक वाटचालीवर प्रकाश झोत टाकणाऱ्या स्मरणिकेचे प्रकाशनही मान्यवरांच्या हस्ते करण्यात आले. साधारणतः १७५ माजी विद्यार्थ्यांनी या कार्यक्रमास हजेरी लावली होती.