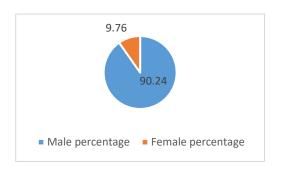

der wise details of total HODs' in college

| Sr. No. | Total | Male<br>number | Male percentage | Female<br>number | Female percentage |
|---------|-------|----------------|-----------------|------------------|-------------------|
| 1       | 51    | 43             | 84.31           | 8                | 15.69             |



Figure No. 2 Gender wise details of total HODs' in college

The ratio is showing gender imbalance.

Table No 3 **Gender wise details of Non-Teaching staff in college** 

| Sr.<br>No. | Total | Male number | Male<br>percentage | Female<br>number | Female<br>percentage |
|------------|-------|-------------|--------------------|------------------|----------------------|
| 1          | 41    | 37          | 90.24              | 4                | 9.76                 |



#### Figure No. 3

The gender imbalance is noticed from the existing data. More number of qualified men are observed. Women should come forward to take a job to become financially independent to change the scene and to bridge the gap.

Table No. 4
Gender wise UG Students (B.A. B.Sc. B.Com.)

| Sr.<br>No. | Total | Male number | Male percentage | Female number | Female<br>percentage |
|------------|-------|-------------|-----------------|---------------|----------------------|
| 1          | 1251  | 740         | 59.16           | 511           | 40.84                |



Figure No. 4
Gender wise UG Students (B.A. B.Sc. B.Com .and B. Voc.)

Gender wise total UG Students admitted in the college in the academic year 2022-23 are noticed from the above table. It can be concluded that as compa