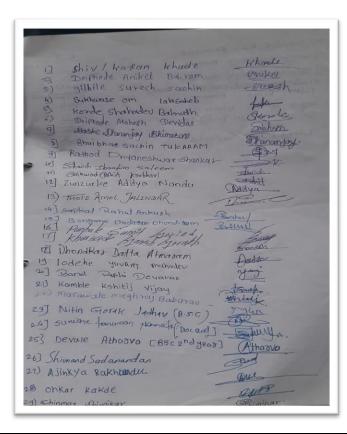

# सूचना

महाविद्यालयातील कनिष्ठ व वरिष्ठ विभागातील सर्व प्राध्यापकांना सूचित करण्यात येते की, दिनांक ०३ डिसेंबर २०२२ रोजी महाविद्यालयात माजी विद्यार्थी मेळाव्याचे आयोजन करण्यात आलेले आहे. तरी सर्व विभाग प्रमुख व त्यांच्या सहाय्यक प्राध्यापकांनी कनिष्ठ विभागातील सर्व प्राध्यापकांनी आपआपल्या विषयाचे प्रत्येकी १० माजी विद्यार्थ्यांशी संपर्क साधून मेळाव्यास उपस्थित राहणे बाबत सूचित करण्यात यावे, आणि सदरील १० माजी विद्यार्थी दिनांक ०३ डिसेंबर रोजी उपस्थित राहतील याची जबाबदारी घ्यावी. तसेच आपण संपर्क केलेल्या विद्यार्थ्याचे नाव,पत्ता, मोबाईल क्रमांकासह यादी खालील समितीतील सदस्यांकडे दिनांक २४ नोंव्हेंबर २०२२ पर्यंत जमा करण्यात यावी

टिप : माजी विद्यार्थी मेळाव्यास उपस्थित राहण्याबाबतचे निमंत्रण पत्र समितीकडून हस्तगत करावे.

१. डॉ.न.प्.काळे

२. डॉ.बी.व्ही.कटारे

३. डॉ.एन.पी.शेटे

४. डॉ.ए.एन.शेळके

समिती प्रमुख