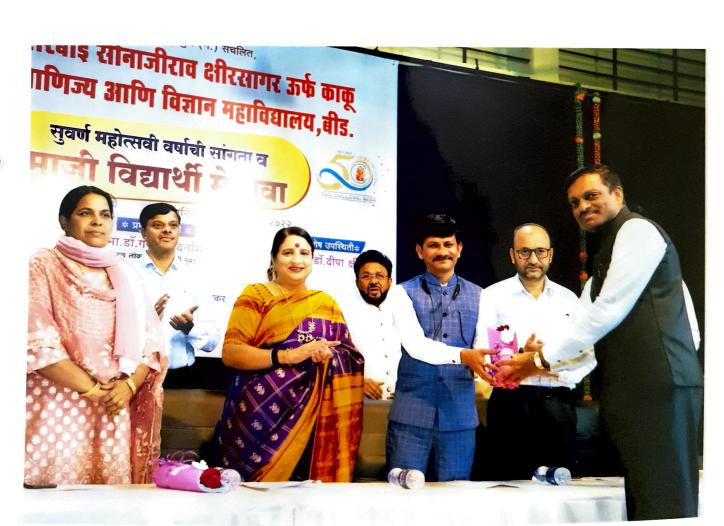

## २०२२-२०२३

सौ.के.एस.के.महाविद्यालयात माजी विद्यार्थी सिमती कार्यरत असून विद्यार्थीपयोगी विविध कार्यक्रमांचे आयोजन या माध्यमातून वेळोवेळी केले जाते.

सन २०२२-२०२३ या शैक्षणिक वर्षामध्ये दिनांक ३ डिसेंबर २०२२ रोजी महाविद्यालयात माजी विद्यार्थी मेळाव्याचे आयोजन करण्यात आले होते. संस्थेच्या उपाध्यक्ष डॉ.दीपा क्षीरसागर यांच्या अध्यक्षतेखाली व लोककला अकादमी,मुंबईचे प्राध्यापक डॉ.गणेश चंदनिशवे, माजी संस्थेचे अध्यक्ष प्राचार्य डॉ.मोहम्मद इलियास यांच्या प्रमुख उपस्थितीमध्ये सदरील माजी विद्यार्थी मेळावा मोठया उत्साहात संपन्न झाला. या मेळाव्यात सोनकेशर या स्मरणिकेचे प्रकाशन मान्यवरांच्या हस्ते करण्यात आले. या मेळाव्यास साधारणत: १७५ माजी विद्यार्थ्यांनी हजेरी लावली होती.

# दिनांक ३ डिसेंबर २०२२

शनिवार दिनांक ३ डिसेंबर २०२२ रोजी महाविद्यालयात माजी विद्यार्थी मेळाव्याचे आयोजन करण्यात आले.कार्यक्रमाच्या अध्यक्षस्थानी प्राचार्य डॉ.दीपा क्षीरसागर या होत्या.तर प्राचार्य डॉ.मोहम्मद इलियास, लोककला अकादमी मुंबईचे प्रमुख डॉ.गणेश चंदनिशवे,प्राचार्य डॉ.अखिला गौस, शिक्षणाधिकारी श्री.विक्रम फारूख डॉ.शौकत हुसेनी,डॉ.मन्मथअप्पा हेरकर, डॉ.साहेबराव नाईकवाडे, प्रा.ए.ए.शेख आदिंची प्रमुख उपस्थिती होती.

सद्यःकालिन शैक्षणिक स्थितीगती, नविन शैक्षणीक धोरण –२०२० महाविद्यालयाची सुवर्ण महोत्सवी वाटचाल, महाविद्यालयाची येणाऱ्या काळातील वाटचाल हजेरी पटावरील विद्यार्थी आणि वर्गातील प्रत्यक्ष उपस्थिती यातील विसंगती,परिक्षा केंद्र विद्यार्थी अशा वेगवेगळ्य विषयांवर या कार्यक्रमामध्ये चर्चा झाली. येत्या काळात महाविद्यालयामध्ये आणि शिक्षण पध्दतीमध्ये कोणते बदल करायला हवेत. या विषयी मान्यवरांनी मार्गदर्शक सूचना केल्या. २०२१–२०२२ हे महाविद्यालयाचे सुवर्ण महोत्सवी वर्ष म्हणून साजरे करण्यात आले. या निमित्ताने सोन–केशर या महाविद्यालयाच्या ५० वर्षातील प्रागतीक वाटचालीवर प्रकाश झोत टाकणाऱ्या स्मरणिकेचे प्रकाशनही मान्यवरांच्या हस्ते करण्यात आले. साधारणतः १७५ माजी विद्यार्थ्यांनी या कार्यक्रमास हजेरी लावली होती.

२०२१-२०२२ हे महाविद्यालयाचे सुवर्ण महोत्सवी वर्ष म्हणून साजरे झाले. या वर्षामध्ये महाविद्यालयाने अनेक नानाविध नाविण्यपूर्ण उपक्रम घेतले. त्याचाच एक भाग म्हणून शनिवार दिनांक ३ डिसेंबर २०२२ रोजी सकाळी ठिक १०.३० वाजता महाविद्यालयामध्ये 'माजी विद्यार्थी मेळावा' आयोजित करण्यात येत आहे. सुवर्ण महोत्सवी वर्षाची सांगता, माजी विद्यार्थी स्नेहमिलन आणि सोनकेशर या स्मरणिका विशेषांकाचे प्रकाशन असे या कार्यक्रमाचे स्वरुप आहे