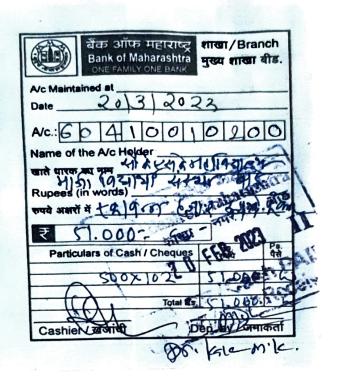

यावेळी उपप्राचार्य डॉ.शिवाजी शिंदे, पदव्युत्तर विभागाचे डॉ.सतीश माऊलगे यांची प्रमुख उपस्थिती होती.या व्याख्यानास ३३ विद्यार्थी व १२ प्राध्यापकांची उपस्थिती होती.

महाविद्यालयाची माजी विद्यार्थी संस्था ही नोंदणीकृत आहे. २०२१-२२ या वर्षाचे संस्थेचे लेखा परिक्षण करण्यात आले आहे. माजी विद्यार्थी समितीच्यावतीने महाविद्यालयात सहा सोलार पर्थादवे बसविण्यात आले. व किनष्ठ महाविद्यालयात चार व्हाईट बोर्ड बसविण्यात आले.