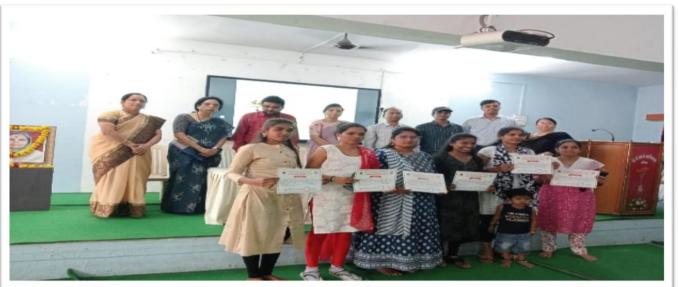

## २०२२-२०२३

सौ.के.एस.के.महाविद्यालयात माजी विद्यार्थी सिमती कार्यरत असून विद्यार्थीपयोगी विविध कार्यक्रमांचे आयोजन या माध्यमातून वेळोवेळी केले जाते.

सन २०२२-२०२३ या शैक्षणिक वर्षामध्ये दिनांक ३ डिसेंबर २०२२ रोजी महाविद्यालयात माजी विद्यार्थी मेळाव्याचे आयोजन करण्यात आले होते. संस्थेच्या उपाध्यक्ष डॉ.दीपा क्षीरसागर यांच्या अध्यक्षतेखाली व लोककला अकादमी,मुंबईचे प्राध्यापक डॉ.गणेश चंदनिशवे, माजी संस्थेचे अध्यक्ष प्राचार्य डॉ.मोहम्मद इलियास यांच्या प्रमुख उपस्थितीमध्ये सदरील माजी विद्यार्थी मेळावा मोठया उत्साहात संपन्न झाला. या मेळाव्यात सोनकेशर या स्मरणिकेचे प्रकाशन मान्यवरांच्या हस्ते करण्यात आले. या मेळाव्यास साधारणत: १७५ माजी विद्यार्थ्यांनी हजेरी लावली होती.

सद्यःकालिन शैक्षणिक स्थितीगती, नविन शैक्षणीक धोरण –२०२० महाविद्यालयाची सुवर्ण महोत्सवी वाटचाल, महाविद्यालयाची येणाऱ्या काळातील वाटचाल हजेरी पटावरील विद्यार्थी आणि वर्गातील प्रत्यक्ष उपस्थिती यातील विसंगती,परिक्षा केंद्र विद्यार्थी अशा वेगवेगळ्य विषयांवर या कार्यक्रमामध्ये चर्चा झाली. येत्या काळात महाविद्यालयामध्ये आणि शिक्षण पध्दतीमध्ये कोणते बदल करायला हवेत. या विषयी मान्यवरांनी मार्गदर्शक सूचना केल्या. २०२१–२०२२ हे महाविद्यालयाचे सुवर्ण महोत्सवी वर्ष म्हणून साजरे करण्यात आले. या निमित्ताने सोन–केशर या महाविद्यालयाच्या ५० वर्षातील प्रागतीक वाटचालीवर प्रकाश झोत टाकणाऱ्या स्मरणिकेचे प्रकाशनही मान्यवरांच्या हस्ते करण्यात आले. साधारणतः १७५ माजी विद्यार्थ्यांनी या कार्यक्रमास हजेरी लावली होती.