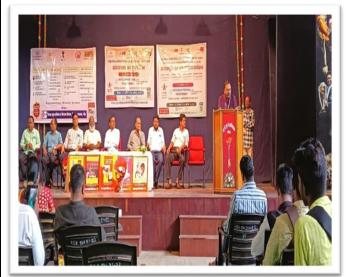

# दिनांक ३ डिसेंबर २०२२

शनिवार दिनांक ३ डिसेंबर २०२२ रोजी महाविद्यालयात माजी विद्यार्थी मेळाव्याचे आयोजन करण्यात आले.कार्यक्रमाच्या अध्यक्षस्थानी प्राचार्य डॉ.दीपा क्षीरसागर या होत्या.तर प्राचार्य डॉ.मोहम्मद इलियास, लोककला अकादमी मुंबईचे प्रमुख डॉ.गणेश चंदनिशवे,प्राचार्य डॉ.अखिला गौस, शिक्षणाधिकारी श्री.विक्रम फारूख डॉ.शौकत हुसेनी,डॉ.मन्मथअप्पा हेरकर, डॉ.साहेबराव नाईकवाडे, प्रा.ए.ए.शेख आदिंची प्रमुख उपस्थिती होती.

सद्यःकालिन शैक्षणिक स्थितीगती, नविन शैक्षणीक धोरण –२०२० महाविद्यालयाची सुवर्ण महोत्सवी वाटचाल, महाविद्यालयाची येणाऱ्या काळातील वाटचाल हजेरी पटावरील विद्यार्थी आणि वर्गातील प्रत्यक्ष उपस्थिती यातील विसंगती,परिक्षा केंद्र विद्यार्थी अशा वेगवेगळ्य विषयांवर या कार्यक्रमामध्ये चर्चा झाली. येत्या काळात महाविद्यालयामध्ये आणि शिक्षण पध्दतीमध्ये कोणते बदल करायला हवेत. या विषयी मान्यवरांनी मार्गदर्शक सूचना केल्या. २०२१–२०२२ हे महाविद्यालयाचे सुवर्ण महोत्सवी वर्ष म्हणून साजरे करण्यात आले. या निमित्ताने सोन–केशर या महाविद्यालयाच्या ५० वर्षातील प्रागतीक वाटचालीवर प्रकाश झोत टाकणाऱ्या स्मरणिकेचे प्रकाशनही मान्यवरांच्या हस्ते करण्यात आले. साधारणतः १७५ माजी विद्यार्थ्यांनी या कार्यक्रमास हजेरी लावली होती.