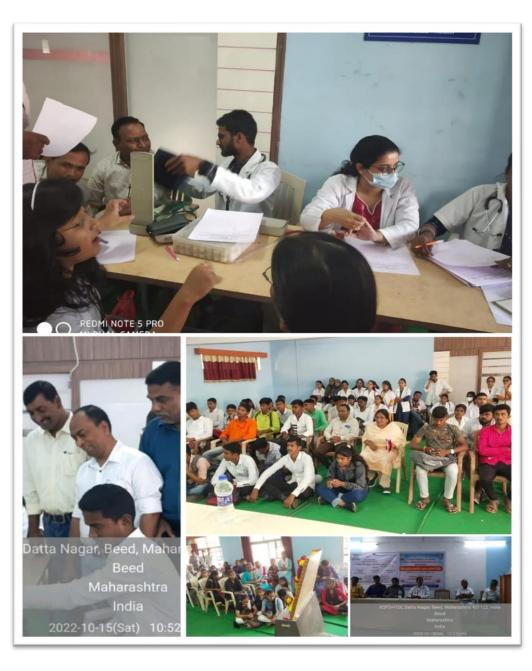

--|
|           |
| ıal       |
| College , |
|           |
|           |
|           |

## **Summary of Event**

NSS Department and SKH medical college jointly organized pre health checkup and blood group determination camp was organized B.P., C.B.C Sugar checkup was checked of all the students on this occasion Dr. Mahendra Goshal Principal of B.H.M.S College delivered lecture on high B.P Sugar Hypertension Dr. Sharad Pandule told the student how to take care of your health on this occasion principal Dr. S.V Kshirsagar gave importance of health he focused on exercise. 288 volunteers and staff member were present on this occasion Dr.S.S Patil Dr.S.N Shinde Vice Principal Sayyad Lal Supervisor Kolekar and Program Officer Dr. Khakre Dr. Shete N.P, Dr. Anita Shinde Dr.A.J Khan were present.



#### MRS.K.S.K ART'S SCIENCE AND COMMERCE COLLEGE BEED. DEPARTMENT OF N.S.S AND DEPARTMENT OF HEALTH CARE HEALTH CARE CAMP STAFF REGISTRATION DATE :- 14-10-2022 NAME SR.NO AGE. SIGNITURE CONTACT NO Jadhav B.S 8329436517 DR. Joshy's.m Mr Bris. 9422708818 Dr Khakre PR 9405671006 Shrimangale G 14. 39 7588087120 Rant S.R 8668856837 Prof. Khandat M.S. 58 9326135-492 gr. Chawan A.D 55 9421336228 on. S. M. Talelood 47 9423168147 Mr. A.H. Rest 50 7083717800 9767552909 52 42 88888830358 9657425074 8421788068 9730220555 Nette D.E. 15. Dr. A.R. Shalkh 38 7972812522 5375, 9403039605 mu 16. Drof. Dr. M. K. Fale 9096469169 52 17. Garde AHI May 18. Dr. GILLYE R-M 58 9226478258 19. 9423170728 Pawar C.R. 20. 9404465435 Dr. S.S. Jadhar dulun 21. 42 9421630910 Dr. s.B. Maulage 42 9158233125 Maindad Anis Da