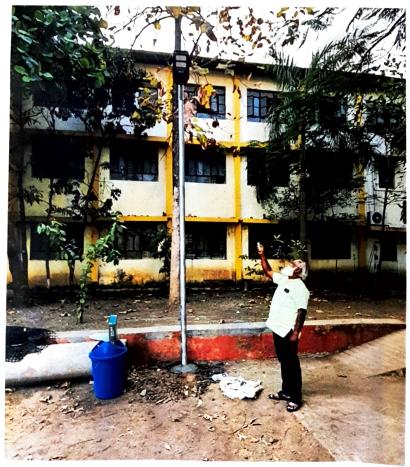

यावेळी उपप्राचार्य डॉ.शिवाजी शिंदे, पदव्युत्तर विभागाचे डॉ.सतीश माऊलगे यांची प्रमुख उपस्थिती होती.या व्याख्यानास ३३ विद्यार्थी व १२ प्राध्यापकांची उपस्थिती होती.

महाविद्यालयाची माजी विद्यार्थी संस्था ही नोंदणीकृत आहे. २०२१-२२ या वर्षाचे संस्थेचे लेखा परिक्षण करण्यात आले आहे. माजी विद्यार्थी समितीच्यावतीने महाविद्यालयात सहा सोलार पर्थादवे बसविण्यात आले. व किनष्ठ महाविद्यालयात चार व्हाईट बोर्ड बसविण्यात आले.