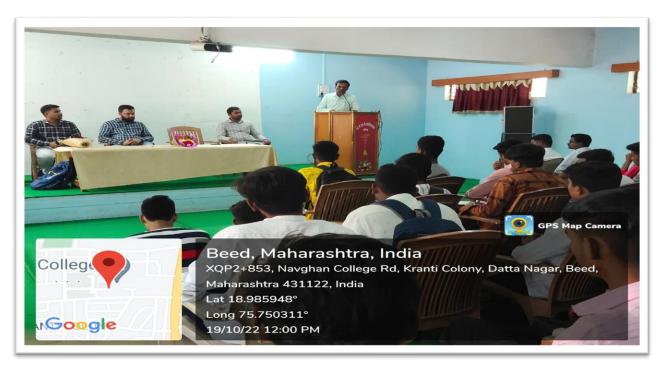

# दिनांक ३ डिसेंबर २०२२

शनिवार दिनांक ३ डिसेंबर २०२२ रोजी महाविद्यालयात माजी विद्यार्थी मेळाव्याचे आयोजन करण्यात आले.कार्यक्रमाच्या अध्यक्षस्थानी प्राचार्य डॉ.दीपा क्षीरसागर या होत्या.तर प्राचार्य डॉ.मोहम्मद इलियास, लोककला अकादमी मुंबईचे प्रमुख डॉ.गणेश चंदनिशवे,प्राचार्य डॉ.अखिला गौस, शिक्षणाधिकारी श्री.विक्रम फारूख डॉ.शौकत हुसेनी,डॉ.मन्मथअप्पा हेरकर, डॉ.साहेबराव नाईकवाडे, प्रा.ए.ए.शेख आदिंची प्रमुख उपस्थिती होती.

सद्यःकालिन शैक्षणिक स्थितीगती, नविन शैक्षणीक धोरण –२०२० महाविद्यालयाची सुवर्ण महोत्सवी वाटचाल, महाविद्यालयाची येणाऱ्या काळातील वाटचाल हजेरी पटावरील विद्यार्थी आणि वर्गातील प्रत्यक्ष उपस्थिती यातील विसंगती,परिक्षा केंद्र विद्यार्थी अशा वेगवेगळ्य विषयांवर या कार्यक्रमामध्ये चर्चा झाली. येत्या काळात महाविद्यालयामध्ये आणि शिक्षण पध्दतीमध्ये कोणते बदल करायला हवेत. या विषयी मान्यवरांनी मार्गदर्शक सूचना केल्या. २०२१–२०२२ हे महाविद्यालयाचे सुवर्ण महोत्सवी वर्ष म्हणून साजरे करण्यात आले. या निमित्ताने सोन–केशर या महाविद्यालयाच्या ५० वर्षातील प्रागतीक वाटचालीवर प्रकाश झोत टाकणाऱ्या स्मरणिकेचे प्रकाशनही मान्यवरांच्या हस्ते करण्यात आले. साधारणतः १७५ माजी विद्यार्थ्यांनी या कार्यक्रमास हजेरी लावली होती.