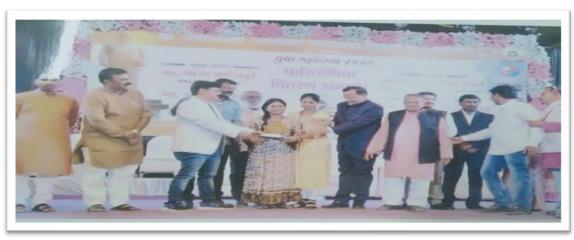

## २०२२-२०२३

सौ.के.एस.के.महाविद्यालयात माजी विद्यार्थी सिमती कार्यरत असून विद्यार्थीपयोगी विविध कार्यक्रमांचे आयोजन या माध्यमातून वेळोवेळी केले जाते.

सन २०२२-२०२३ या शैक्षणिक वर्षामध्ये दिनांक ३ डिसेंबर २०२२ रोजी महाविद्यालयात माजी विद्यार्थी मेळाव्याचे आयोजन करण्यात आले होते. संस्थेच्या उपाध्यक्ष डॉ.दीपा क्षीरसागर यांच्या अध्यक्षतेखाली व लोककला अकादमी,मुंबईचे प्राध्यापक डॉ.गणेश चंदनिशवे, माजी संस्थेचे अध्यक्ष प्राचार्य डॉ.मोहम्मद इलियास यांच्या प्रमुख उपस्थितीमध्ये सदरील माजी विद्यार्थी मेळावा मोठया उत्साहात संपन्न झाला. या मेळाव्यात सोनकेशर या स्मरणिकेचे प्रकाशन मान्यवरांच्या हस्ते करण्यात आले. या मेळाव्यास साधारणत: १७५ माजी विद्यार्थ्यांनी हजेरी लावली होती.

सद्यःकालिन शैक्षणिक स्थितीगती, नविन शैक्षणीक धोरण –२०२० महाविद्यालयाची सुवर्ण महोत्सवी वाटचाल, महाविद्यालयाची येणाऱ्या काळातील वाटचाल हजेरी पटावरील विद्यार्थी आणि वर्गातील प्रत्यक्ष उपस्थिती यातील विसंगती,परिक्षा केंद्र विद्यार्थी अशा वेगवेगळ्य विषयांवर या कार्यक्रमामध्ये चर्चा झाली. येत्या काळात महाविद्यालयामध्ये आणि शिक्षण पध्दतीमध्ये कोणते बदल करायला हवेत. या विषयी मान्यवरांनी मार्गदर्शक सूचना केल्या. २०२१–२०२२ हे महाविद्यालयाचे सुवर्ण महोत्सवी वर्ष म्हणून साजरे करण्यात आले. या निमित्ताने सोन–केशर या महाविद्यालयाच्या ५० वर्षातील प्रागतीक वाटचालीवर प्रकाश झोत टाकणाऱ्या स्मरणिकेचे प्रकाशनही मान्यवरांच्या हस्ते करण्यात आले. साधारणतः १७५ माजी विद्यार्थ्यांनी या कार्यक्रमास हजेरी लावली होती.