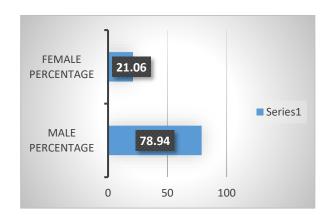

re interested to study up to P.G level as compare to earlier results. Post-graduation courses are available in English, Geography, Home Science, Hindi, Marathi, Music and Political Science for M.A. M.Sc. education facility is available in the subjects-Botany, Computer Science, Microbiology, Zoology. Chemistry, Physics and Mathematics. M. Com. Education facility is also available for Commerce students.

Table No. 9
Total Committees in senior College 2022-23 (M.A. M.Sc. M.Com)

| Sr.<br>No. | Total | Headed by<br>Male | Male<br>percentage | Headed by<br>Female | Female percentage |
|------------|-------|-------------------|--------------------|---------------------|-------------------|
| 1          | 38    | 30                | 78.94              | 8                   | 21.06             |



#### Figure No. 9

There are total 38 committees functioning in the College for proper administration. Out of them only 8 committees are headed by women. But then the number of female employees is also less as compared to male staff members. It is reflected in the above Table No.9.

Table No. 10
Gender wise distribution of N.C.C. Students

| S. No | Total students | No. of Male | Percentage | No. of<br>Female | Percentage |
|-------|----------------|-------------|------------|------------------|------------|
| 1     | 54             | 43          | 79.62 %    | 11               | 20.38 %    |



Fig No.10

Table No. 11
Gender wise Distribution of NSS students

| Sr.No. | Total<br>Students | No. of<br>Male | % age of male | No. of<br>Female | % age of<br>Female |
|--------|---------------