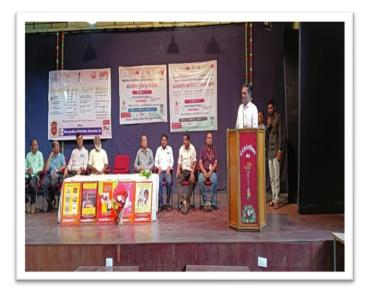

# दिनांक ३ डिसेंबर २०२२

शनिवार दिनांक ३ डिसेंबर २०२२ रोजी महाविद्यालयात माजी विद्यार्थी मेळाव्याचे आयोजन करण्यात आले.कार्यक्रमाच्या अध्यक्षस्थानी प्राचार्य डॉ.दीपा क्षीरसागर या होत्या.तर प्राचार्य डॉ.मोहम्मद इलियास, लोककला अकादमी मुंबईचे प्रमुख डॉ.गणेश चंदनिशवे,प्राचार्य डॉ.अखिला गौस, शिक्षणाधिकारी श्री.विक्रम फारूख डॉ.शौकत हुसेनी,डॉ.मन्मथअप्पा हेरकर, डॉ.साहेबराव नाईकवाडे, प्रा.ए.ए.शेख आदिंची प्रमुख उपस्थिती होती.

सद्यःकालिन शैक्षणिक स्थितीगती, नविन शैक्षणीक धोरण –२०२० महाविद्यालयाची सुवर्ण महोत्सवी वाटचाल, महाविद्यालयाची येणाऱ्या काळातील वाटचाल हजेरी पटावरील विद्यार्थी आणि वर्गातील प्रत्यक्ष उपस्थिती यातील विसंगती,परिक्षा केंद्र विद्यार्थी अशा वेगवेगळ्य विषयांवर या कार्यक्रमामध्ये चर्चा झाली. येत्या काळात महाविद्यालयामध्ये आणि शिक्षण पध्दतीमध्ये कोणते बदल करायला हवेत. या विषयी मान्यवरांनी मार्गदर्शक सूचना केल्या. २०२१–२०२२ हे महाविद्यालयाचे सुवर्ण महोत्सवी वर्ष म्हणून साजरे करण्यात आले. या निमित्ताने सोन–केशर या महाविद्यालयाच्या ५० वर्षातील प्रागतीक वाटचालीवर प्रकाश झोत टाकणाऱ्या स्मरणिकेचे प्रकाशनही मान्यवरांच्या हस्ते करण्यात आले. साधारणतः १७५ माजी विद्यार्थ्यांनी या कार्यक्रमास हजेरी लावली होती.