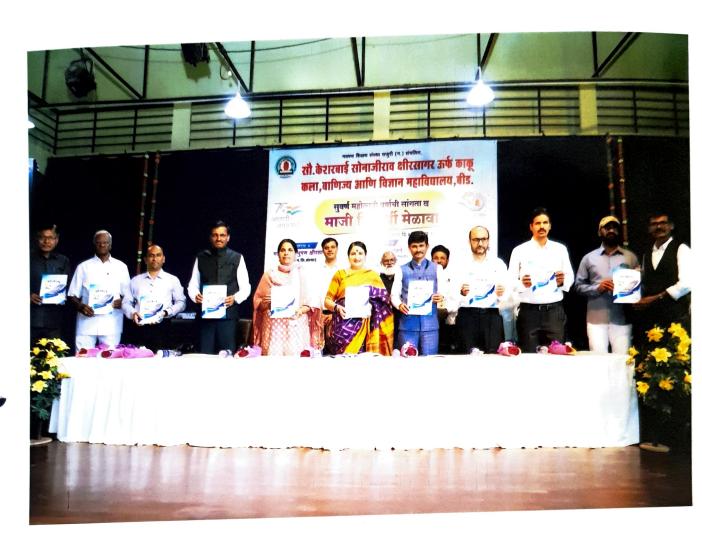

सद्यःकालिन शैक्षणिक स्थितीगती, नविन शैक्षणीक धोरण –२०२० महाविद्यालयाची सुवर्ण महोत्सवी वाटचाल, महाविद्यालयाची येणाऱ्या काळातील वाटचाल हजेरी पटावरील विद्यार्थी आणि वर्गातील प्रत्यक्ष उपस्थिती यातील विसंगती,परिक्षा केंद्र विद्यार्थी अशा वेगवेगळ्य विषयांवर या कार्यक्रमामध्ये चर्चा झाली. येत्या काळात महाविद्यालयामध्ये आणि शिक्षण पध्दतीमध्ये कोणते बदल करायला हवेत. या विषयी मान्यवरांनी मार्गदर्शक सूचना केल्या. २०२१–२०२२ हे महाविद्यालयाचे सुवर्ण महोत्सवी वर्ष म्हणून साजरे करण्यात आले. या निमित्ताने सोन–केशर या महाविद्यालयाच्या ५० वर्षातील प्रागतीक वाटचालीवर प्रकाश झोत टाकणाऱ्या स्मरणिकेचे प्रकाशनही मान्यवरांच्या हस्ते करण्यात आले. साधारणतः १७५ माजी विद्यार्थ्यांनी या कार्यक्रमास हजेरी लावली होती.

२०२१-२०२२ हे महाविद्यालयाचे सुवर्ण महोत्सवी वर्ष म्हणून साजरे झाले. या वर्षामध्ये महाविद्यालयाने अनेक नानाविध नाविण्यपूर्ण उपक्रम घेतले. त्याचाच एक भाग म्हणून शनिवार दिनांक ३ डिसेंबर २०२२ रोजी सकाळी ठिक १०.३० वाजता महाविद्यालयामध्ये 'माजी विद्यार्थी मेळावा' आयोजित करण्यात येत आहे. सुवर्ण महोत्सवी वर्षाची सांगता, माजी विद्यार्थी स्नेहमिलन आणि सोनकेशर या स्मरणिका विशेषांकाचे प्रकाशन असे या कार्यक्रमाचे स्वरुप आहे