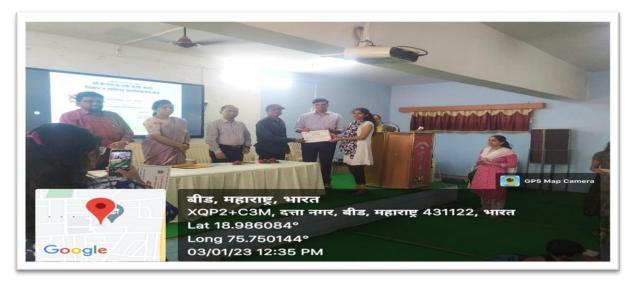

## २०२२-२०२३

सौ.के.एस.के.महाविद्यालयात माजी विद्यार्थी सिमती कार्यरत असून विद्यार्थीपयोगी विविध कार्यक्रमांचे आयोजन या माध्यमातून वेळोवेळी केले जाते.

सन २०२२-२०२३ या शैक्षणिक वर्षामध्ये दिनांक ३ डिसेंबर २०२२ रोजी महाविद्यालयात माजी विद्यार्थी मेळाव्याचे आयोजन करण्यात आले होते. संस्थेच्या उपाध्यक्ष डॉ.दीपा क्षीरसागर यांच्या अध्यक्षतेखाली व लोककला अकादमी,मुंबईचे प्राध्यापक डॉ.गणेश चंदनिशवे, माजी संस्थेचे अध्यक्ष प्राचार्य डॉ.मोहम्मद इलियास यांच्या प्रमुख उपस्थितीमध्ये सदरील माजी विद्यार्थी मेळावा मोठया उत्साहात संपन्न झाला. या मेळाव्यात सोनकेशर या स्मरणिकेचे प्रकाशन मान्यवरांच्या हस्ते करण्यात आले. या मेळाव्यास साधारणत: १७५ माजी विद्यार्थ्यांनी हजेरी लावली होती.

सद्यःकालिन शैक्षणिक स्थितीगती, नविन शैक्षणीक धोरण –२०२० महाविद्यालयाची सुवर्ण महोत्सवी वाटचाल, महाविद्यालयाची येणाऱ्या काळातील वाटचाल हजेरी पटावरील विद्यार्थी आणि वर्गातील प्रत्यक्ष उपस्थिती यातील विसंगती,परिक्षा केंद्र विद्यार्थी अशा वेगवेगळ्य विषयांवर या कार्यक्रमामध्ये चर्चा झाली. येत्या काळात महाविद्यालयामध्ये आणि शिक्षण पध्दतीमध्ये कोणते बदल करायला हवेत. या विषयी मान्यवरांनी मार्गदर्शक सूचना केल्या. २०२१–२०२२ हे महाविद्यालयाचे सुवर्ण महोत्सवी वर्ष म्हणून साजरे करण्यात आले. या निमित्ताने सोन–केशर या महाविद्यालयाच्या ५० वर्षातील प्रागतीक वाटचालीवर प्रकाश झोत टाकणाऱ्या स्मरणिकेचे प्रकाशनही मान्यवरांच्या हस्ते करण्यात आले. साधारणतः १७५ माजी विद्यार्थ्यांनी या कार्यक्रमास हजेरी लावली होती.