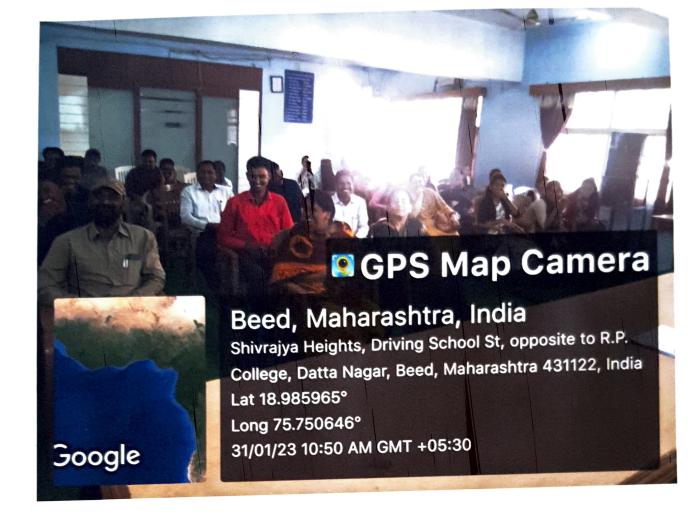

मंगळवार ३१ जानेवारी २०२३ रोजी माजी विद्यार्थी सिमतीच्या वतीने विद्यार्थ्यांसाठी अभ्यागत व्याख्यानाचे आयोजन करण्यात आले होते. सौ.के.एस.के.महाविद्यालयाचे माजी विद्यार्थी, मिलीया महाविद्यालयाचे इंग्रजी विभाग प्रमुख डॉ.अब्दुल अनिस यांनी भाषाविषयातील रोजगाराच्या संधी या विषयावर विद्यार्थ्यांना आपल्या खास शैलीत विविध उदाहरणासह सविस्तर मार्गदर्शन केले.

यावेळी उपप्राचार्य डॉ.शिवाजी शिंदे, पदव्युत्तर विभागाचे डॉ.सतीश माऊलगे यांची प्रमुख उपस्थिती होती.या व्याख्यानास ३३ विद्यार्थी व १२ प्राध्यापकांची उपस्थिती होती.

महाविद्यालयाची माजी विद्यार्थी संस्था ही नोंदणीकृत आहे. २०२१-२२ या वर्षाचे संस्थेचे लेखा परिक्षण करण्यात आले आहे. माजी विद्यार्थी समितीच्यावतीने महाविद्यालयात सहा सोलार पर्थादवे बसविण्यात आले. व किनष्ठ महाविद्यालयात चार व्हाईट बोर्ड बसविण्यात आले.