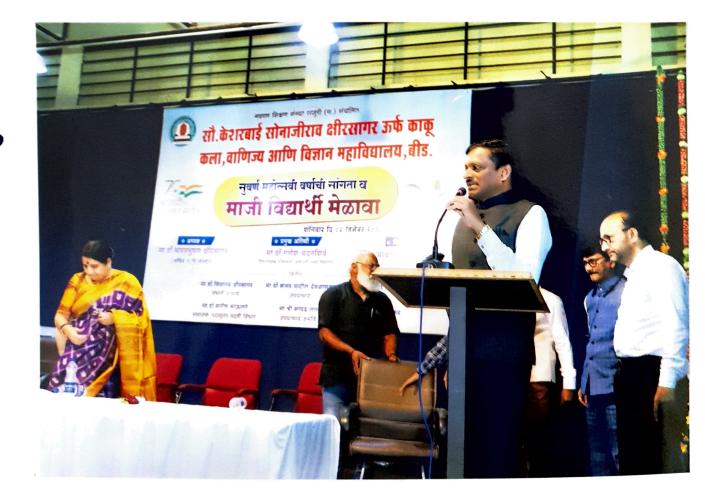

## २०२२-२०२३

सौ.के.एस.के.महाविद्यालयात माजी विद्यार्थी सिमती कार्यरत असून विद्यार्थीपयोगी विविध कार्यक्रमांचे आयोजन या माध्यमातून वेळोवेळी केले जाते.

सन २०२२-२०२३ या शैक्षणिक वर्षामध्ये दिनांक ३ डिसेंबर २०२२ रोजी महाविद्यालयात माजी विद्यार्थी मेळाव्याचे आयोजन करण्यात आले होते. संस्थेच्या उपाध्यक्ष डॉ.दीपा क्षीरसागर यांच्या अध्यक्षतेखाली व लोककला अकादमी,मुंबईचे प्राध्यापक डॉ.गणेश चंदनिशवे, माजी संस्थेचे अध्यक्ष प्राचार्य डॉ.मोहम्मद इलियास यांच्या प्रमुख उपस्थितीमध्ये सदरील माजी विद्यार्थी मेळावा मोठया उत्साहात संपन्न झाला. या मेळाव्यात सोनकेशर या स्मरणिकेचे प्रकाशन मान्यवरांच्या हस्ते करण्यात आले. या मेळाव्यास साधारणत: १७५ माजी विद्यार्थ्यांनी हजेरी लावली होती.

# दिनांक ३ डिसेंबर २०२२

शनिवार दिनांक ३ डिसेंबर २०२२ रोजी महाविद्यालयात माजी विद्यार्थी मेळाव्याचे आयोजन करण्यात आले.कार्यक्रमाच्या अध्यक्षस्थानी प्राचार्य डॉ.दीपा क्षीरसागर या होत्या.तर प्राचार्य डॉ.मोहम्मद इलियास, लोककला अकादमी मुंबईचे प्रमुख डॉ.गणेश चंदनिशवे,प्राचार्य डॉ.अखिला गौस, शिक्षणाधिकारी श्री.विक्रम फारूख डॉ.शौकत हुसेनी,डॉ.मन्मथअप्पा हेरकर, डॉ.साहेबराव नाईकवाडे, प्रा.ए.ए.शेख आदिंची प्रमुख उपस्थिती होती.

सद्यःकालिन शैक्षणिक स्थितीगती, नविन शैक्षणीक धोरण –२०२० महाविद्यालयाची सुवर्ण महोत्सवी वाटचाल, महाविद्यालयाची येणाऱ्या काळातील वाटचाल हजेरी पटावरील विद्यार्थी आणि वर्गातील प्रत्यक्ष उपस्थिती यातील विसंगती,परिक्षा केंद्र विद्यार्थी अशा वेगवेगळ्य विषयांवर या कार्यक्रमामध्ये चर्चा झाली. येत्या काळात महाविद्यालयामध्ये आणि शिक्षण पध्दतीमध्ये कोणते बदल करायला हवेत. या विषयी मान्यवरांनी मार्गदर्शक सूचना केल्या. २०२१–२०२२ हे महाविद्यालयाचे सुवर्ण महोत्सवी वर्ष म्हणून साजरे करण्यात आले. या निमित्ताने सोन–केशर या महाविद्यालयाच्या ५० वर्षातील प्रागतीक वाटचालीवर प्रकाश झोत टाकणाऱ्या स्मरणिकेचे प्रकाशनही मान्यवरांच्या हस्ते करण्यात आले. साधारणतः १७५ माजी विद्यार्थ्यांनी या कार्यक्रमास हजेरी लावली होती.