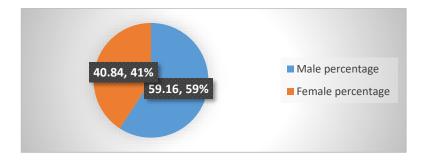

male<br>percentage |
|------------|-------|-------------|--------------------|------------------|----------------------|
| 1          | 41    | 37          | 90.24              | 4                | 9.76                 |



#### Figure No. 3

The gender imbalance is noticed from the existing data. More number of qualified men are observed. Women should come forward to take a job to become financially independent to change the scene and to bridge the gap.

Table No. 4
Gender wise UG Students (B.A. B.Sc. B.Com.)

| Sr.<br>No. | Total | Male number | Male percentage | Female number | Female<br>percentage |
|------------|-------|-------------|-----------------|---------------|----------------------|
| 1          | 1251  | 740         | 59.16           | 511           | 40.84                |



Figure No. 4
Gender wise UG Students (B.A. B.Sc. B.Com .and B. Voc.)

Gender wise total UG Students admitted in the college in the academic year 2022-23 are noticed from the above table. It can be concluded that as compared to boys less number of girls are coming forward for education.

Table No. 5
Gender wise details of Arts Faculty (B.A.)

| Sr.No | Total | Male<br>Number | Male<br>Percentage | Female<br>Number | Female<br>Percentage |
|-------|-------|----------------|--------------------|------------------|----------------------|
| 1     | 429   | 294            | 68.53              | 135              | 31.47                |



### Figure No.5 Gender wise details of Arts Faculty (B.A.)

It is observed from above Table that, percentage of boys (68.53 %) studying in Arts faculty is mo