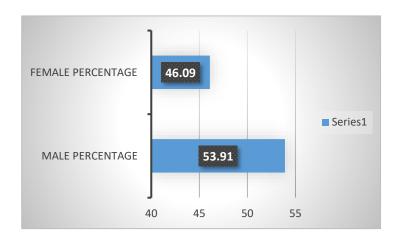

## २०२२-२०२३

सौ.के.एस.के.महाविद्यालयात माजी विद्यार्थी सिमती कार्यरत असून विद्यार्थीपयोगी विविध कार्यक्रमांचे आयोजन या माध्यमातून वेळोवेळी केले जाते.

सन २०२२-२०२३ या शैक्षणिक वर्षामध्ये दिनांक ३ डिसेंबर २०२२ रोजी महाविद्यालयात माजी विद्यार्थी मेळाव्याचे आयोजन करण्यात आले होते. संस्थेच्या उपाध्यक्ष डॉ.दीपा क्षीरसागर यांच्या अध्यक्षतेखाली व लोककला अकादमी,मुंबईचे प्राध्यापक डॉ.गणेश चंदनिशवे, माजी संस्थेचे अध्यक्ष प्राचार्य डॉ.मोहम्मद इलियास यांच्या प्रमुख उपस्थितीमध्ये सदरील माजी विद्यार्थी मेळावा मोठया उत्साहात संपन्न झाला. या मेळाव्यात सोनकेशर या स्मरणिकेचे प्रकाशन मान्यवरांच्या हस्ते करण्यात आले. या मेळाव्यास साधारणत: १७५ माजी विद्यार्थ्यांनी हजेरी लावली होती.