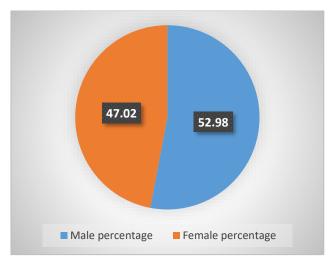

e employees is also less as compared to male staff members. It is reflected in the above Table No.9.

Table No. 10
Gender wise distribution of N.C.C. Students

| S. No | Total students | No. of Male | Percentage | No. of<br>Female | Percentage |
|-------|----------------|-------------|------------|------------------|------------|
| 1     | 54             | 43          | 79.62 %    | 11               | 20.38 %    |



Fig No.10

Table No. 11
Gender wise Distribution of NSS students

| Sr.No. | Total<br>Students | No. of<br>Male | % age of male | No. of<br>Female | % age of<br>Female |
|--------|-------------------|----------------|---------------|------------------|--------------------|
| 1      | 302               | 160            | 52.98         | 142              | 47.02              |



Fig No. 11

From Fig Number 10 &11 it can be stated that female students are more interested in N.S.S. than N.C.C. It shows that N.S.S Programmes are more liked by female students.

Table No.11 Successive Increase in College Admission of Girls Student From

Year 2020-21 to 2022-23

|         | Tota  | al U.G | Tota  | l P.G. |          |        |           |        |
|---------|-------|--------|-------|--------|----------|--------|-----------|--------|
| Year    | Stu   | dents  | Stud  | dents  | N.C.C st | udents | N.S.S. St | udents |
| Tear    | Male  | Female | Male  | Female | Male     | Female | Male      | Female |
|         | %age  | %age   | %age  | %age   | %age     | %age   | %age      | %age   |
| 2020-21 | 63.44 | 36.35  | 53.26 | 46.73  | 96.3     | 4.3    | 61        | 39