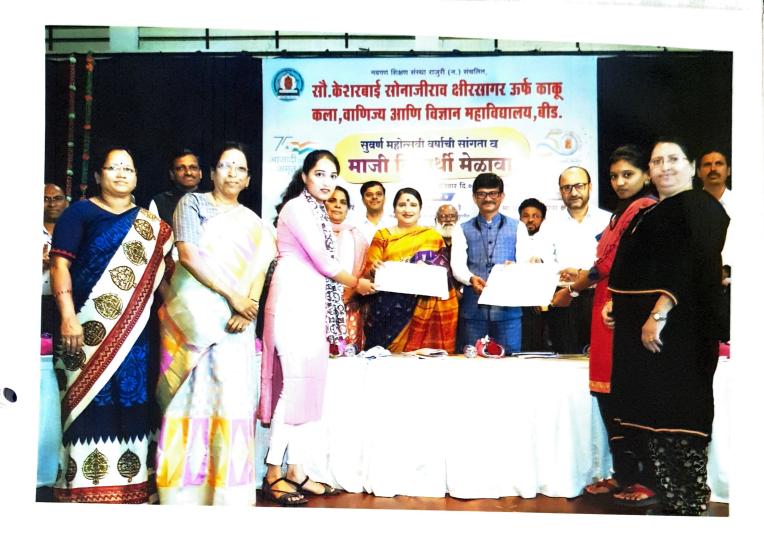

## २०२२-२०२३

सौ.के.एस.के.महाविद्यालयात माजी विद्यार्थी सिमती कार्यरत असून विद्यार्थीपयोगी विविध कार्यक्रमांचे आयोजन या माध्यमातून वेळोवेळी केले जाते.

सन २०२२-२०२३ या शैक्षणिक वर्षामध्ये दिनांक ३ डिसेंबर २०२२ रोजी महाविद्यालयात माजी विद्यार्थी मेळाव्याचे आयोजन करण्यात आले होते. संस्थेच्या उपाध्यक्ष डॉ.दीपा क्षीरसागर यांच्या अध्यक्षतेखाली व लोककला अकादमी,मुंबईचे प्राध्यापक डॉ.गणेश चंदनिशवे, माजी संस्थेचे अध्यक्ष प्राचार्य डॉ.मोहम्मद इलियास यांच्या प्रमुख उपस्थितीमध्ये सदरील माजी विद्यार्थी मेळावा मोठया उत्साहात संपन्न झाला. या मेळाव्यात सोनकेशर या स्मरणिकेचे प्रकाशन मान्यवरांच्या हस्ते करण्यात आले. या मेळाव्यास साधारणत: १७५ माजी विद्यार्थ्यांनी हजेरी लावली होती.

# दिनांक ३ डिसेंबर २०२२

शनिवार दिनांक ३ डिसेंबर २०२२ रोजी महाविद्यालयात माजी विद्यार्थी मेळाव्याचे आयोजन करण्यात आले.कार्यक्रमाच्या अध्यक्षस्थानी प्राचार्य डॉ.दीपा क्षीरसागर या होत्या.तर प्राचार्य डॉ.मोहम्मद इलियास, लोककला अकादमी मुंबईचे प्रमुख डॉ.गणेश चंदनिशवे,प्राचार्य डॉ.अखिला गौस, शिक्षणाधिकारी श्री.विक्रम फारूख डॉ.शौकत हुसेनी,डॉ.मन्मथअप्पा हेरकर, डॉ.साहेबराव नाईकवाडे, प्रा.ए.ए.शेख आदिंची प्रमुख उपस्थिती होती.

सद्यःकालिन शैक्षणिक स्थितीगती, नविन शैक्षणीक धोरण –२०२० महाविद्यालयाची सुवर्ण महोत्सवी वाटचाल, महाविद्यालयाची येणाऱ्या काळातील वाटचाल हजेरी पटावरील विद्यार्थी आणि वर्गातील प्रत्यक्ष उपस्थिती यातील विसंगती,परिक्षा केंद्र विद्यार्थी अशा वेगवेगळ्य विषयांवर या कार्यक्रमामध्ये चर्चा झाली. येत्या काळात महाविद्यालयामध्ये आणि शिक्षण पध्दतीमध्ये कोणते बदल करायला हवेत. या विषयी मान्यवरांनी मार्गदर्शक सूचना केल्या. २०२१–२०२२ हे महाविद्यालयाचे सुवर्ण महोत्सवी वर्ष म्हणून साजरे करण्यात आले. या निमित्ताने सोन–केशर या महाविद्यालयाच्या ५० वर्षातील प्रागतीक वाटचालीवर प्रकाश झोत टाकणाऱ्या स्मरणिकेचे प्रकाशनही मान्यवरांच्या हस्ते करण्यात आले. साधारणतः १७५ माजी विद्यार्थ्यांनी या कार्यक्रमास हजेरी लावली होती.