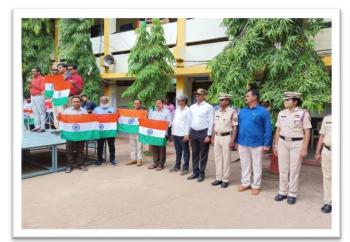

|

## **Summery of Event**

On 12 August 2022 tricolor in every house was celebrated under the gudence of principal Dr.S.V Kshirsagar all the volunteers and faculty took flag in hand and took procession in all the city. The Principal gave green signal and the rally started and moved to shiavji chawk, father of nation Mahatma Gandhi statue and all the people were informed of about tricolor in every house .this information was given by N.C.C office Capt.Pote 300 Flag were distributed on this occasion vice principal of college Dr.S.S Patil Vice Principal Sayyad Laal Supervisor Kolekar P.G Director S.B Maulage , Dr.S.M Talekar, N.S.S Dr.Khakre ,Dr.Shete N.P, Dr. Anita Shinde all the teaching staff and volunteers were present .the guidance regarding tree plantation was done.









| Name of Activity       | Teacher Day                |
|------------------------|----------------------------|
| Organization           | N.S.S                      |
| Date                   | 05 Sept 2022               |
| Location               | Mrs.K.S.K College (Seminar |
|                        | Hall)                      |
| Presented              | Dr. S.V Kshirsagar         |
| Number of Participants | 87                         |

# **Summary of Event**

On 5<sup>th</sup> sept teachers' day was celebrated by N.S.S department. Volunteers distributed flowers of the teachers. on this occasion Principal Dr. S. V. Kshirsagar vice principal of college Dr.S.S Patil Vice Principal Sayyad Laal Supervisor Kolekar P.G Director S.B Maulage, Dr.S.M Talekar, N.S.S Dr. Khakre, Dr. S