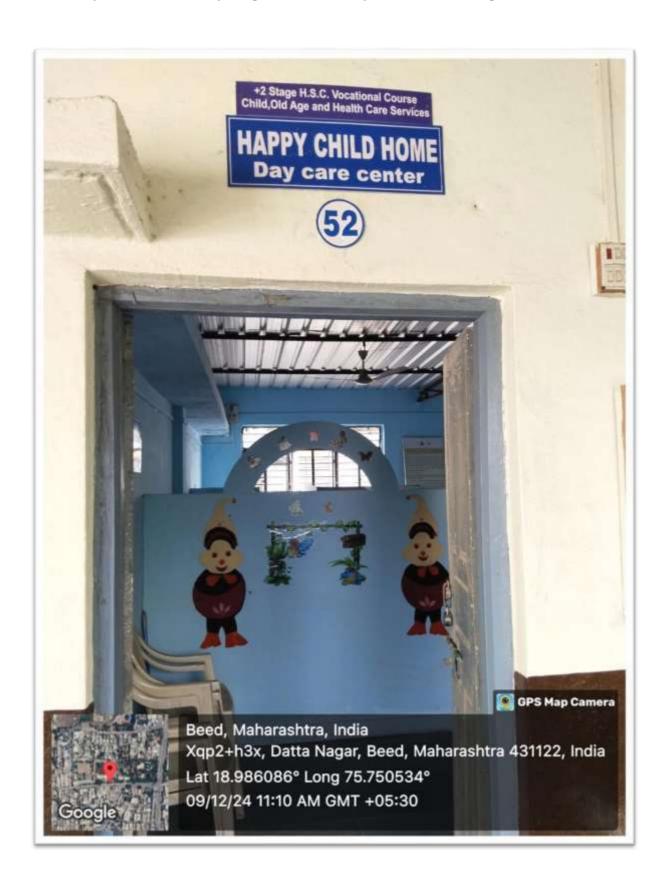

#### d. Day Care Canter:

Happy child home facility is provided in the campus for those students who are mother, to look after their children during classes and examinations. Lactating room is also made available in the college campus.

# **♣** Room

**♣** Day Care Centre for young children facility available in college

All the information given above are true. Hence certified.

**IQAC** Coordinator

Principal
Principal
N.S.S.R.(N.) Mrs.Kesharbai
Sonajirao Kshirsagar Alias Kaku
Arts, Science and Commerce
College, Beed.