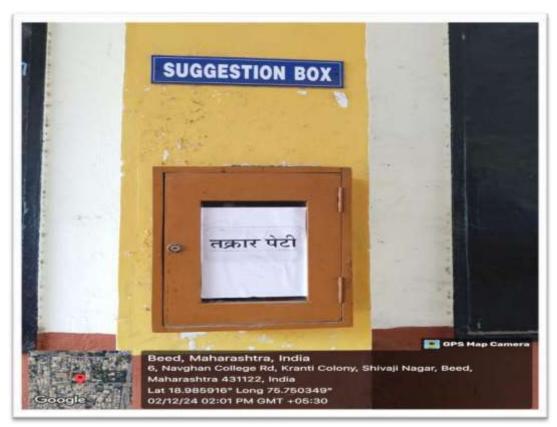

# **♣** All college campus is under surveillance by CCTV (47 CCTV cameras)

**♣** Suggestion boxes are set in the different places in campus i.e. College campus, Library, Girls hostel for Suggestion, Feedback and complaint.

## Grievance Box

**♣** Fire Extinguisher have been set up at necessary places in Campus for Fire Safety.