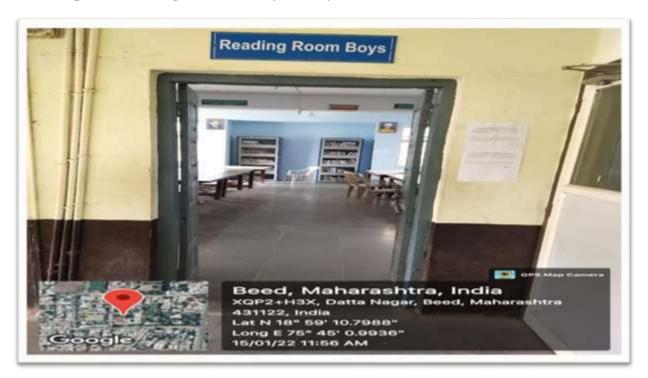

r of harassment or violence.

**♣** Girls Hostel, Capacity: 100 Girls with all necessary facility



**♣** Separate parking facility for Girls, Boys and Staff.





# **Receipt Counter (Separate Counter for Boys and Girls)**



# **♣** All college campus is under surveillance by CCTV (47 CCTV cameras)









**♣** Suggestion boxes are set in the different places in campus i.e. College campus, Library, Girls hostel for Suggestion, Feedback and complaint.





## Grievance Box



**♣** Fire Extinguisher have been set up at necessary places in Campus for Fire Safety.









## **Sanitary Napkin Vending Machine Facility in the Girls Hostel**





## **Ladies Room**



## **♣** Girls Common Room



## **Mess Facility for Hostel**



## **Separate Reading Room Facility for Boys and Girls**





## **Lesson Facility at College**







## **Rules and Regulation of Girls Hostel**



#### **4** Girls Hostel Committee



## **♣** Free Medical Facility for Girls



## Visit Register

| 200                                      |