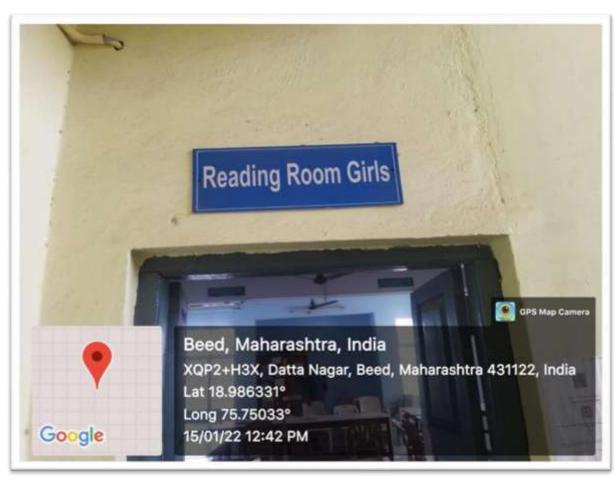

of harassment or violence.

**♣** Girls Hostel, Capacity: 100 Girls with all necessary facility



**♣** Separate parking facility for Girls, Boys and Staff.





# **Receipt Counter (Separate Counter for Boys and Girls)**



# **♣** All college campus is under surveillance by CCTV (47 CCTV cameras)









**♣** Suggestion boxes are set in the different places in campus i.e. College campus, Library, Girls hostel for Suggestion, Feedback and complaint.





## Grievance Box



**♣** Fire Extinguisher have been set up at necessary places in Campus for Fire Safety.









## **Sanitary Napkin Vending Machine Facility in the Girls Hostel**





## **Ladies Room**



## **♣** Girls Common Room



## **Mess Facility for Hostel**



## **Separate Reading Room Facility for Boys and Girls**





## **Lesson Facility at College**







## **Rules and Regulation of Girls Hostel**



#### **4** Girls Hostel Committee



## **♣** Free Medical Facility for Girls



## Visit Register

| 200                                      |