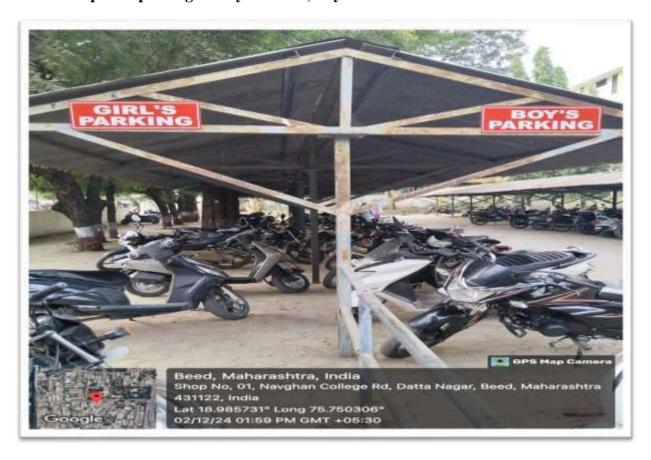

#### c. Common Rooms:

- Many facilities are provided to the girls and female staff in the college campus.
- ➤ College has Girl's hostel having capacity 100 girls.
- ➤ Provided facilities like reading room, canteen, visitors room, dining hall, RO water plant for drinking water, common room
- > Separate queue for girls and boys at the administrative building.
- > Separate parking facility for girls is available.

**♣** Girls Hostel, Capacity: 100 Girls with all necessary facility

**♣** Separate parking facility for Girls, Boys and Staff.