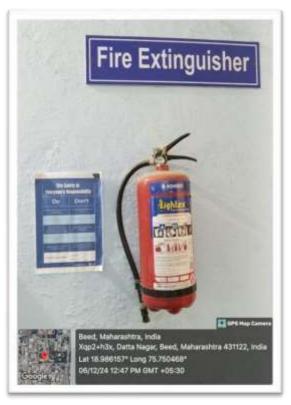

## Grievance Box

**♣** Fire Extinguisher have been set up at necessary places in Campus for Fire Safety.