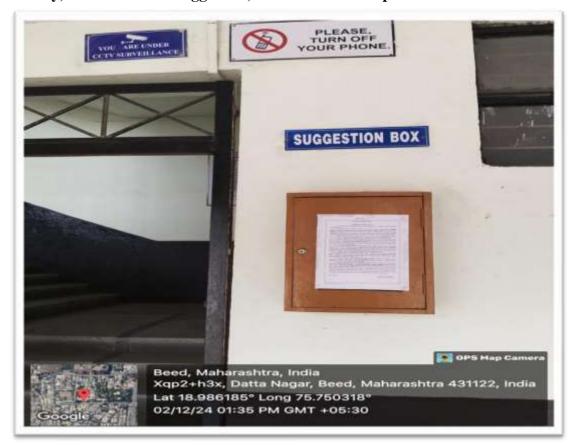

# **♣** All college campus is under surveillance by CCTV (47 CCTV cameras)

**♣** Suggestion boxes are set in the different places in campus i.e. College campus, Library, Girls hostel for Suggestion, Feedback and complaint.

## Grievance Box

**♣** Fire Extinguisher have been set up at necessary places in Campus for Fire Safety.