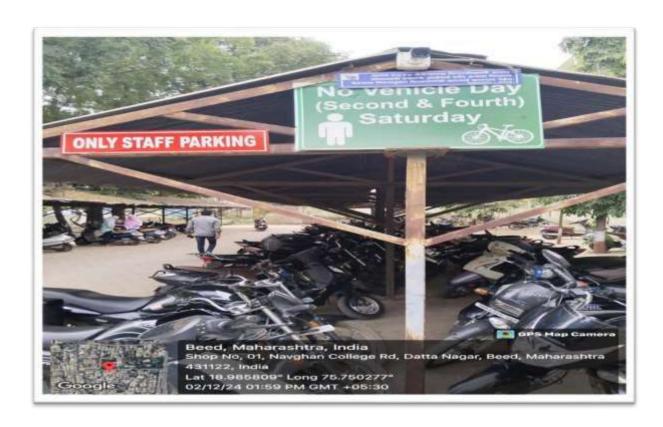

#### c. Common Rooms:

- Many facilities are provided to the girls and female staff in the college campus.
- ➤ College has Girl's hostel having capacity 100 girls.
- ➤ Provided facilities like reading room, canteen, visitors room, dining hall, RO water plant for drinking water, common room
- > Separate queue for girls and boys at the administrative building.
- > Separate parking facility for girls is available.

**♣** Girls Hostel, Capacity: 100 Girls with all necessary facility

**♣** Separate parking facility for Girls, Boys and Staff.