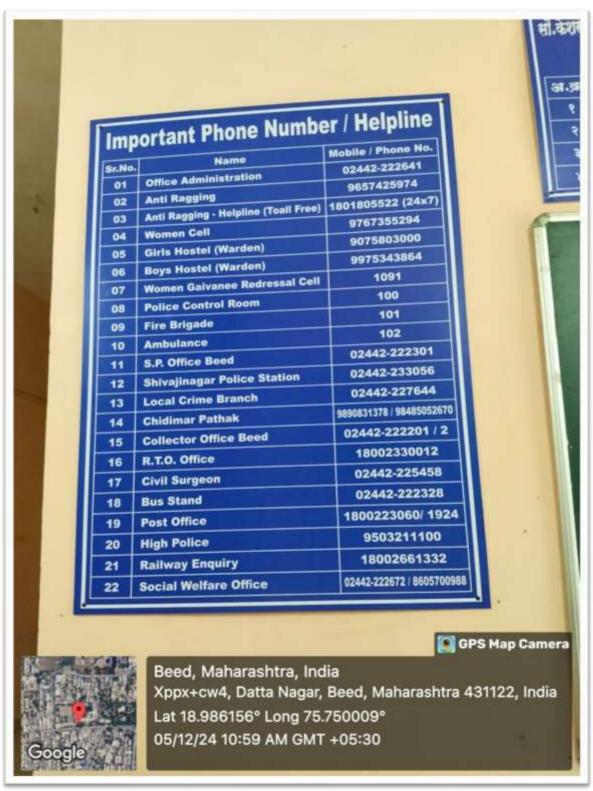

#### Office

#### Important Phone Numbers

नव्याच हिल्ला बंबन्स शक्ती (न.)

माँ.केशरबाई सोनाजीराय क्षीरसागर कर्फ काक् कला, विज्ञान व वाणिज्य महाविद्यालय, बीड. सों.केशरबाई सोनाजीराव क्षीरसागर मुलींचे वसतिगृह, बीड.