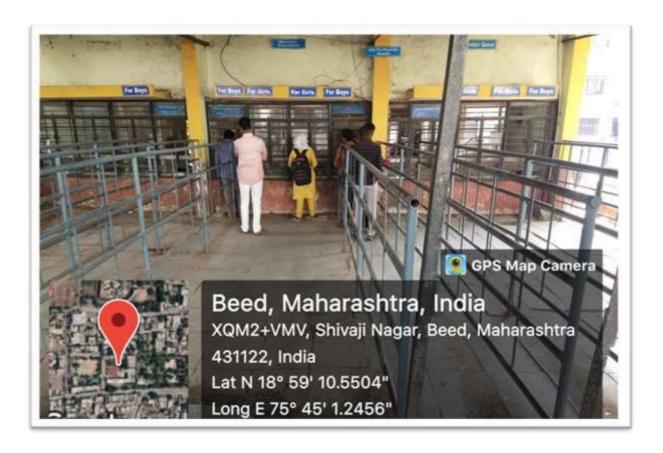

#### c. Common Rooms:

- Many facilities are provided to the girls and female staff in the college campus.
- ➤ College has Girl's hostel having capacity 100 girls.
- ➤ Provided facilities like reading room, canteen, visitors room, dining hall, RO water plant for drinking water, common room
- > Separate queue for girls and boys at the administrative building.
- > Separate parking facility for girls is available.

# **Receipt Counter (Separate Counter for Boys and Girls)**