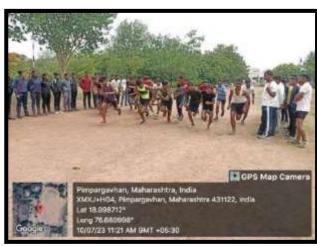

# **Event: Physical and Written Examination Orientation Camp.**

**Objective**: To increase the number of students who can be recruited into the Army and Police Department.

On behalf of the NCC department, the students who were preparing for the recruitment in the army and police department of the college were given training for one week in the month of July regarding the preparation of physical test and written exams.150 students participated in this training. Capt.Pote B.T. guided and trained the students.

# **Conclusion:**

- 1. Through this training, the practice of field tests of the students increased. And his skills developed in it.
- 2. Syllabus of written examinations were introduced to the students.