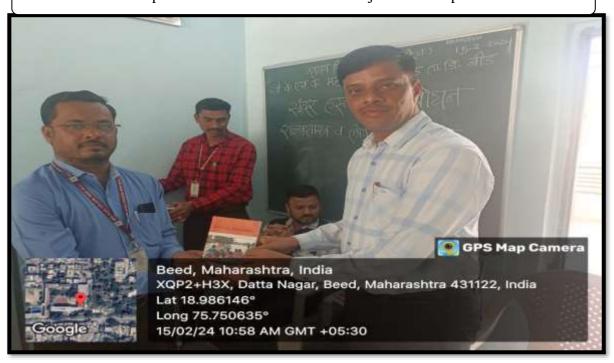

# Department of Public Administration ATTRACTIVE HANDWRITING PROGRAMME REPORT

| Year                                            | 2023-24                                                                                                                                                                                                                                                                                                                                                                                                                        |
|-------------------------------------------------|--------------------------------------------------------------------------------------------------------------------------------------------------------------------------------------------------------------------------------------------------------------------------------------------------------------------------------------------------------------------------------------------------------------------------------|
| Name of the Activity                            | Attractive Handwriting Programme                                                                                                                                                                                                                                                                                                                                                                                               |
| Date                                            | 15 February 2024                                                                                                                                                                                                                                                                                                                                                                                                               |
| Venue                                           | Mrs.K.S.K. College, Beed                                                                                                                                                                                                                                                                                                                                                                                                       |
| Coordinator                                     | Dr. Irlapalle P.B.( HOD, Public Administration & Political Science)                                                                                                                                                                                                                                                                                                                                                            |
| Organised for : College/Class/ staff            | Students                                                                                                                                                                                                                                                                                                                                                                                                                       |
| Number of Participants                          | 12                                                                                                                                                                                                                                                                                                                                                                                                                             |
| Nature: (e.g. Academic , Cultural, Sports, etc) | Academic                                                                                                                                                                                                                                                                                                                                                                                                                       |
| Objectives of the activity                      | To Develop Attractive & Good Handwriting skill among students.                                                                                                                                                                                                                                                                                                                                                                 |
| <b>Chief guest or Resource Person</b>           | Dr. Pandurang Sutar                                                                                                                                                                                                                                                                                                                                                                                                            |
|                                                 | Department of Political Science,                                                                                                                                                                                                                                                                                                                                                                                               |
|                                                 | K.S.K. College Beed.                                                                                                                                                                                                                                                                                                                                                                                                           |
| Short Report (in English)                       | Department of Public Administration and Political Science Jointly organized <b>Attractive Handwriting Programme</b> on the occasion of Birthday of Dr. Bharatbhushanji Kshirsagar - Secretary NSSR'S. For this programme Principal Dr. shivand Kshirsagar, Vice Principal Dr. Shivaji Shinde, P.G. Director Dr. Satish Maulge, English department professor Dr. Tonde Shrimant were present. Everyone was welcomed with books. |
| Outcome/Remark                                  | Student understands importance of Attractive Handwriting. Students learn about unknown skills in handwriting.                                                                                                                                                                                                                                                                                                                  |

Dr. Pallavi Irlapalle Felicitated Dr. Shinde Shivaji vice Principal with a book

Dr. Kedar Pandurang Felicitated Dr. Maulge Satish P.G. Director with a

Vice Principal Dr. Shivaji Shinde Guide Students on Handwriting