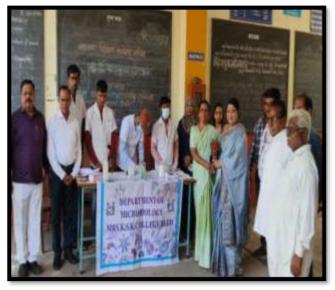

Capt.Dr.B.T.POTE

NCC DEPARTMENT

Name of the event: One Day Workshop on the topic "Issues and Solutions of CBCGS

and NEP Curriculum of Home Science.

Organized / Sponsored by: Home Science Department, Mrs.K.S.K. College Beed&

Kalikadevi College Shirur Kasar

Date of event: 05.08. 23

Location of event: Home Science Lab/ Hall No.26

Resource person: Prof. Anvita Agarwal

Number of participants: 25

Contact person's Name: Dr. M.S. Khandat

### **Summary of the Event**

University level One day work shop has been organised on dated 5/08/2023 in collaboration with Kalikadevi College Shirur Kasar on the topic Issues and Solutions of CBCGS and NEP Curriculum of Home Science .