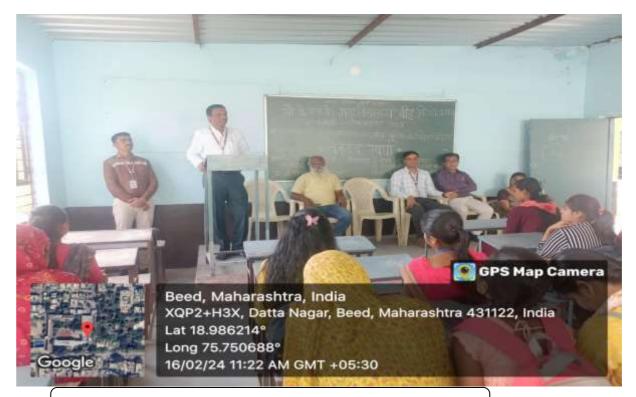

Capt.Dr.B.T.POTE

NCC DEPARTMENT

Name of the event: One Day Workshop on the topic "Issues and Solutions of CBCGS

and NEP Curriculum of Home Science.

Organized / Sponsored by: Home Science Department, Mrs.K.S.K. College Beed&

Kalikadevi College Shirur Kasar

Date of event: 05.08. 23

Location of event: Home Science Lab/ Hall No.26

Resource person: Prof. Anvita Agarwal

Number of participants: 25

Contact person's Name: Dr. M.S. Khandat

### **Summary of the Event**

University level One day work shop has been organised on dated 5/08/2023 in collaboration with Kalikadevi College Shirur Kasar on the topic Issues and Solutions of CBCGS and NEP Curriculum of Home Science .

Inauguration was hosted by Dr. Deepa Kshirsagar, Vice President of N.S.S.R. and Ex Principal of Mrs. K.S.K.College Beed. Chief guest of the event were Dr.Yogita Taur, M.C. Member of Dr. B.A.M.U. Aurangabad and Principal Dr.Savita Shete, Mauli College, Beed and Dr. Gangadhar Deshmukh, Director of Jan Shikshan Sansthan, Beed.

[15:56, 08/08/2023] Maya: Principal Dr. Savita Shete, Prof. Anvita Agarwal, Dr. Shilpa Deshpande, Dr. Pratibha Agharde and Professor Maya Khandat delivered a speech on CBCGS pattern in Human Development, Clothing and Textiles, Family Resource Management, extension education and Foods and Nutrition respectively. Valedictory function was followed by it.

President of the event was Principal Dr. Vishwas Kandhare. Anchor of the program was Dr. Chetana Donglikar and vote of thanks was proposed by Prof. Afroz Madam.

Altogether 25 participants were benefitted by the Work shop.