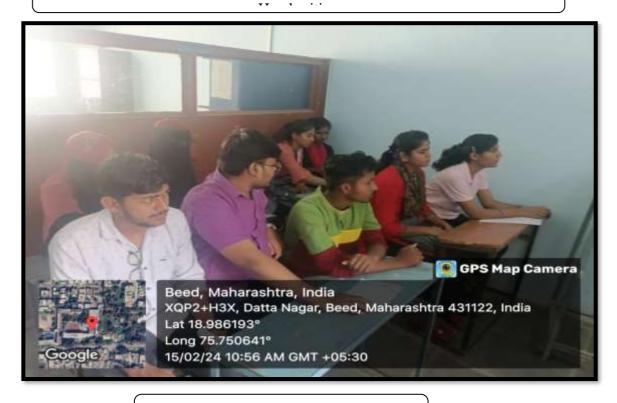

# Department of Public Administration ATTRACTIVE HANDWRITING PROGRAMME REPORT

| Year                                            | 2023-24                                                                                                                                                                                                                                                                                                                                                                                                                        |
|-------------------------------------------------|--------------------------------------------------------------------------------------------------------------------------------------------------------------------------------------------------------------------------------------------------------------------------------------------------------------------------------------------------------------------------------------------------------------------------------|
| Name of the Activity                            | Attractive Handwriting Programme                                                                                                                                                                                                                                                                                                                                                                                               |
| Date                                            | 15 February 2024                                                                                                                                                                                                                                                                                                                                                                                                               |
| Venue                                           | Mrs.K.S.K. College, Beed                                                                                                                                                                                                                                                                                                                                                                                                       |
| Coordinator                                     | Dr. Irlapalle P.B.( HOD, Public Administration & Political Science)                                                                                                                                                                                                                                                                                                                                                            |
| Organised for : College/Class/ staff            | Students                                                                                                                                                                                                                                                                                                                                                                                                                       |
| Number of Participants                          | 12                                                                                                                                                                                                                                                                                                                                                                                                                             |
| Nature: (e.g. Academic , Cultural, Sports, etc) | Academic                                                                                                                                                                                                                                                                                                                                                                                                                       |
| Objectives of the activity                      | To Develop Attractive & Good Handwriting skill among students.                                                                                                                                                                                                                                                                                                                                                                 |
| <b>Chief guest or Resource Person</b>           | Dr. Pandurang Sutar                                                                                                                                                                                                                                                                                                                                                                                                            |
|                                                 | Department of Political Science,                                                                                                                                                                                                                                                                                                                                                                                               |
|                                                 | K.S.K. College Beed.                                                                                                                                                                                                                                                                                                                                                                                                           |
| Short Report (in English)                       | Department of Public Administration and Political Science Jointly organized <b>Attractive Handwriting Programme</b> on the occasion of Birthday of Dr. Bharatbhushanji Kshirsagar - Secretary NSSR'S. For this programme Principal Dr. shivand Kshirsagar, Vice Principal Dr. Shivaji Shinde, P.G. Director Dr. Satish Maulge, English department professor Dr. Tonde Shrimant were present. Everyone was welcomed with books. |
| Outcome/Remark                                  | Student understands importance of Attractive Handwriting. Students learn about unknown skills in handwriting.                                                                                                                                                                                                                                                                                                                  |

Dr. Pallavi Irlapalle Felicitated Dr. Shinde Shivaji vice Principal with a book

Dr. Kedar Pandurang Felicitated Dr. Maulge Satish P.G. Director with a

Vice Principal Dr. Shivaji Shinde Guide Students on Handwriting

HOD Dr. Irlapalle Pallavi Guide Students on Neatness and Cleanliness

Chief Guest Dr. Sutar Pandurang guided the students on Attractive

Student Present In this Programme