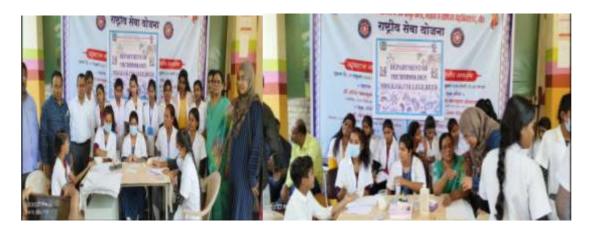

#### Event: ORGANIZATION OF BLOOD DONATION CAMP:

**Objectives:** 1. Celebrating NCC Day through social activities.

- 2. To convey the social importance of blood donation.
- 27 Nov.2023, NCC Day was celebrated jointly by NCC Department and Sri Bankatswami College, Beed. A blood donation camp was organized on this occasion. The principal Dr. Vivek Mirgane was inaugurated Blood donation camp. A total 48 students of the college participated in this blood donation camp and 06 students donated blood.

Outcomes: 1. Understand the importance of NCC day.

2. Students understand that blood donation is a noble act of charity and that it is a social responsibility.