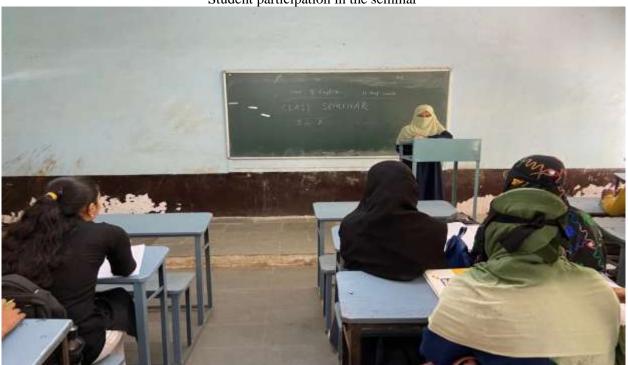

# **Event Report**

Name of the event : Student Seminar Organized / Sponsored by : Home Science Date of event : 21 /03/ 2024

Location of event : Mrs. K.S.K College,Beed

Number of participants : 26

Department of Home Science organized the seminar presentation for the student studying the subject of Home Science. This seminar presentation is organized for First year, Second year & Third year students. Total 26 student presented seminar on different topics.

Students Presenting Seminar