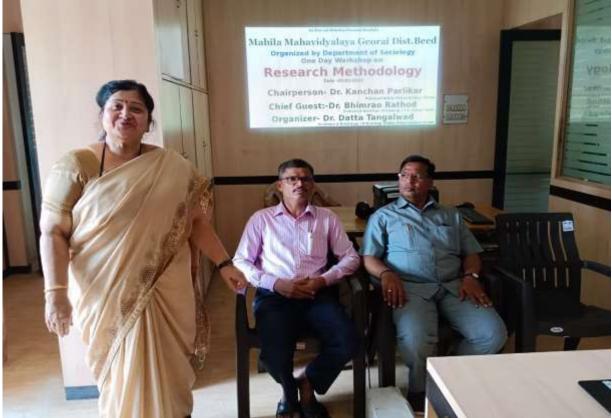

Capt.Dr.B.T.POTE

NCC DEPARTMENT

Name of the event: One Day Workshop on the topic "Issues and Solutions of CBCGS

and NEP Curriculum of Home Science.

Organized / Sponsored by: Home Science Department, Mrs.K.S.K. College Beed&

Kalikadevi College Shirur Kasar

Date of event: 05.08. 23

Location of event: Home Science Lab/ Hall No.26

Resource person: Prof. Anvita Agarwal

Number of participants: 25

Contact person's Name: Dr. M.S. Khandat

### **Summary of the Event**

University level One day work shop has been organised on dated 5/08/2023 in collaboration with Kalikadevi College Shirur Kasar on the topic Issues and Solutions of CBCGS and NEP Curriculum of Home Science .

Inauguration was hosted by Dr. Deepa Kshirsagar, Vice President of N.S.S.R. and Ex Principal of Mrs. K.S.K.College Beed. Chief guest of the event were Dr.Yogita Taur, M.C. Member of Dr. B.A.M.U. Aurangabad and Principal Dr.Savita Shete, Mauli College, Beed and Dr. Gangadhar Deshmukh, Director of Jan Shikshan Sansthan, Beed.