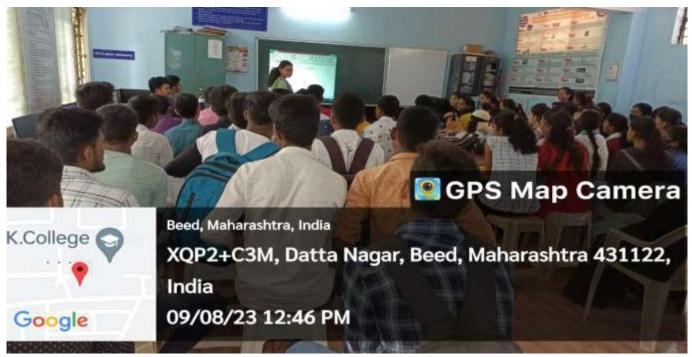

# **Programmes organized during 2023-2024**

- 1. Anti-ragging, discipline, grievance & redressal committee:
- 2. Physical and written examination orientation camp.
- 3. Organization of blood donation camp:
- 4. Participation and selection of students in training camps.
- 5. One day workshop on the topic "issues and solutions of cbcgs and nep curriculum of home science.
- 6. Student seminar-home science
- 7. Attractive handwriting programme
- 8. Guest lectures on "disaster management"
- 9. Guest lecture on changing nature of competitive exam
- 10. Oratorical competition programme
- 11. Rajiv gandhi energy conservation day
- 12. Blood group determination camp at department
- 13. Students seminar microbiology
- 14. Guest lecture on opportunities in pharmaceutical industries organized by microbiology.
- 15. Publication of wall paper on tress management
- 16. Delivered lecture on research methodology-sociology.
- 17. Celebration of teachers day
- 18. One day workshop on "syllabus of b. Sc. I year as per nep-2020"
- 19. Three day training program organized by computer science
- 20. Guest lecture on artificial intelligence organized by computer science
- 21. Student seminar organized by computer science.