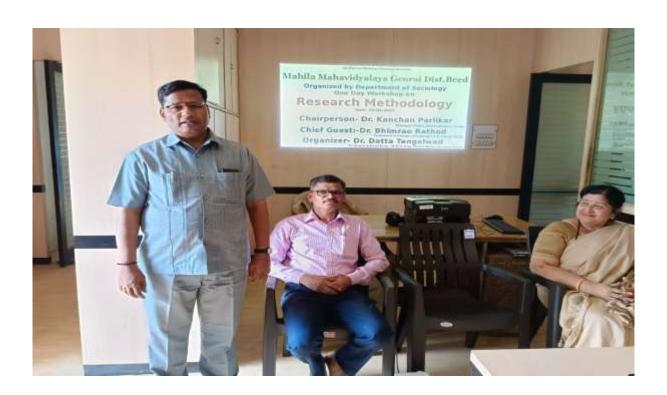

Capt.Dr.B.T.POTE

NCC DEPARTMENT

Name of the event: One Day Workshop on the topic "Issues and Solutions of CBCGS

and NEP Curriculum of Home Science.

Organized / Sponsored by: Home Science Department, Mrs.K.S.K. College Beed&

Kalikadevi College Shirur Kasar

Date of event: 05.08. 23

Location of event: Home Science Lab/ Hall No.26

Resource person: Prof. Anvita Agarwal

Number of participants: 25

Contact person's Name: Dr. M.S. Khandat

### **Summary of the Event**

University level One day work shop has been organised on dated 5/08/2023 in collaboration with Kalikadevi College Shirur Kasar on the topic Issues and Solutions of CBCGS and NEP Curriculum of Home Science .

Inauguration was hosted by Dr. Deepa Kshirsagar, Vice President of N.S.S.R. and Ex Principal of Mrs. K.S.K.College Beed. Chief guest of the event were Dr.Yogita Taur, M.C. Member of Dr. B.A.M.U. Aurangabad and Principal Dr.Savita Shete, Mauli College, Beed and Dr. Gangadhar Deshmukh, Director of Jan Shikshan Sansthan, Beed.