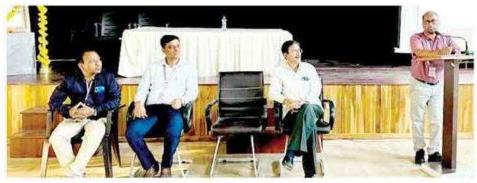

# ष्ट्रीय शैक्षणिक धोरणाची रूपरेखा कार्यशाळेतून

प्रिरुव, दि.५ (लोकाजा न्युज): - राष्ट्रीय शैक्षणिक धोरण २०२० ची अंगलबजावणी करण्यापूर्वी शिक्षणप्रेमी, प्राध्यापक, प्राचार्य महाविद्यालय विद्यापीठ आधी वेगवेगळ्या स्तरावर चर्चा घडवून पालक आणि विद्यार्थी बांचा समन्वय साधून अभ्यासक्रम आणि घोरण तरविले तर अङ्चणी निर्माण होगार नाहीत. यासाठी अशा कार्यशाळा महत्वपूर्ण भूमिका पार पाइतात असे प्रतिपादन नवगण शिक्षण संस्थेच्या उपाध्यक्षा डॉ.टीपाताई क्षीरसागर यांनी केले.

त्वा कालिकाटेवी कला वाणिज्य व विज्ञान महाविद्यालय शिरूर कासार 'गृहशास्त्र विभाग' आयोजित गृहविज्ञान सीबीसी जीएस राष्ट्रीय शैक्षणिक धोरण अध्यासक्रम कार्यशाळा आबोजित कार्यशाळेच्या उद्घाटक म्हणून बोलत होत्या. या कार्वक्रमाचे अध्यक्ष महाविद्यालयाचे प्राचार्य डॉ.विश्वास कंघारे हे होते तर प्रमुख पाहणे डॉ.बाबासाहेब आंबेडकर

मराठवाडा विद्यापीठाच्या व्यवस्थापन परिषद सदस्य डॉ.बोगिता तौर, प्राचार्य डॉ.सबिता शेटे, गृहशास्त्र अध्यास मंडळाच्या अध्यक्ष डॉ .माया घनदार बांची प्रमुख उपस्थिती होती. अलीकडे संस्थेची जबाबदारी स्वीकारल्यापासून खारीचा वाटा देण्याचे काम भी करत आहे. यासाठी शैक्षणिक

दर्जा मुधार महत्त्वाचा असून नव्या शैक्षणिक घोरणाला सामोरे जाण्यासोठी महाविद्यालय सक्षम असले पाहिजेत असेही त्या म्हणाल्या. अध्यक्षीव समारोप प्रसंगी प्राचार्य डॉ.विश्वास कंपारे यांनी महाविद्यालयात होत असलेल्या विविध उपक्रमाबद्दलची माहिती दिली आणि नव्या शैक्षणिक धोरणास सामोरे जाण्वासाठी महाविद्यालय सर्वतोपरी प्रयत्न करत आहे असेही ते म्हणाले. वा प्रसंगी डॉ.वोगिता होके वांचेही

भाषण झाले,कार्यशाळेत मराठवाडचातील विविध महाविद्यालयातील गृहजास्त्र विभागाच्या प्राध्यापक. प्राध्यापिका महाविद्यालयातील प्राध्यापक, शिक्षकेतर, कर्मचारी, विद्यार्थी आणि विद्यार्थिनी मोठ्या संख्येने उपस्थित