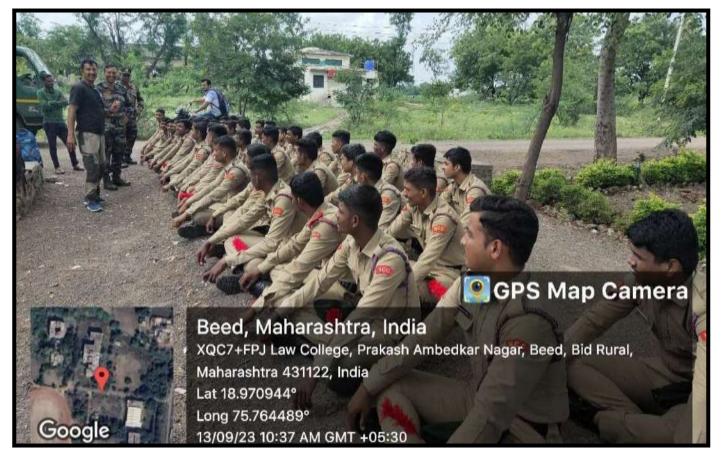

# **Event: Physical and Written Examination Orientation Camp.**

**Objective**: To increase the number of students who can be recruited into the Army and Police Department.

On behalf of the NCC department, the students who were preparing for the recruitment in the army and police department of the college were given training for one week in the month of July regarding the preparation of physical test and written exams.150 students participated in this training. Capt.Pote B.T. guided and trained the students.

# **Conclusion:**

- 1. Through this training, the practice of field tests of the students increased. And his skills developed in it.
- 2. Syllabus of written examinations were introduced to the students.