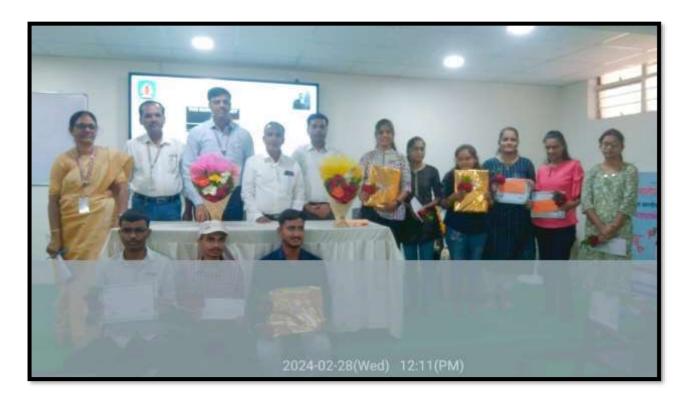

# Department of Public Administration ATTRACTIVE HANDWRITING PROGRAMME REPORT

| Year                                            | 2023-24                                                                                                                                                                                                                                                                                                                                                                                                                        |
|-------------------------------------------------|--------------------------------------------------------------------------------------------------------------------------------------------------------------------------------------------------------------------------------------------------------------------------------------------------------------------------------------------------------------------------------------------------------------------------------|
| Name of the Activity                            | Attractive Handwriting Programme                                                                                                                                                                                                                                                                                                                                                                                               |
| Date                                            | 15 February 2024                                                                                                                                                                                                                                                                                                                                                                                                               |
| Venue                                           | Mrs.K.S.K. College, Beed                                                                                                                                                                                                                                                                                                                                                                                                       |
| Coordinator                                     | Dr. Irlapalle P.B.( HOD, Public Administration & Political Science)                                                                                                                                                                                                                                                                                                                                                            |
| Organised for : College/Class/ staff            | Students                                                                                                                                                                                                                                                                                                                                                                                                                       |
| Number of Participants                          | 12                                                                                                                                                                                                                                                                                                                                                                                                                             |
| Nature: (e.g. Academic , Cultural, Sports, etc) | Academic                                                                                                                                                                                                                                                                                                                                                                                                                       |
| Objectives of the activity                      | To Develop Attractive & Good Handwriting skill among students.                                                                                                                                                                                                                                                                                                                                                                 |
| <b>Chief guest or Resource Person</b>           | Dr. Pandurang Sutar                                                                                                                                                                                                                                                                                                                                                                                                            |
|                                                 | Department of Political Science,                                                                                                                                                                                                                                                                                                                                                                                               |
|                                                 | K.S.K. College Beed.                                                                                                                                                                                                                                                                                                                                                                                                           |
| Short Report (in English)                       | Department of Public Administration and Political Science Jointly organized <b>Attractive Handwriting Programme</b> on the occasion of Birthday of Dr. Bharatbhushanji Kshirsagar - Secretary NSSR'S. For this programme Principal Dr. shivand Kshirsagar, Vice Principal Dr. Shivaji Shinde, P.G. Director Dr. Satish Maulge, English department professor Dr. Tonde Shrimant were present. Everyone was welcomed with books. |
| Outcome/Remark                                  | Student understands importance of Attractive Handwriting. Students learn about unknown skills in handwriting.                                                                                                                                                                                                                                                                                                                  |

Dr. Pallavi Irlapalle Felicitated Dr. Shinde Shivaji vice Principal with a book

Dr. Kedar Pandurang Felicitated Dr. Maulge Satish P.G. Director with a

Vice Principal Dr. Shivaji Shinde Guide Students on Handwriting

HOD Dr. Irlapalle Pallavi Guide Students on Neatness and Cleanliness

Chief Guest Dr. Sutar Pandurang guided the students on Attractive

Student Present In this Programme