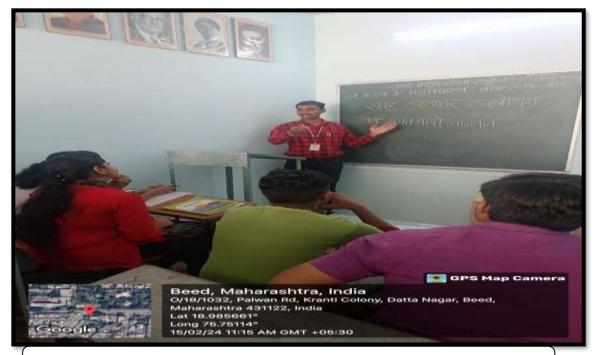

# Department of Public Administration ATTRACTIVE HANDWRITING PROGRAMME REPORT

| Year                                            | 2023-24                                                                                                                                                                                                                                                                                                                                                                                                                        |
|-------------------------------------------------|--------------------------------------------------------------------------------------------------------------------------------------------------------------------------------------------------------------------------------------------------------------------------------------------------------------------------------------------------------------------------------------------------------------------------------|
| Name of the Activity                            | Attractive Handwriting Programme                                                                                                                                                                                                                                                                                                                                                                                               |
| Date                                            | 15 February 2024                                                                                                                                                                                                                                                                                                                                                                                                               |
| Venue                                           | Mrs.K.S.K. College, Beed                                                                                                                                                                                                                                                                                                                                                                                                       |
| Coordinator                                     | Dr. Irlapalle P.B.( HOD, Public Administration & Political Science)                                                                                                                                                                                                                                                                                                                                                            |
| Organised for : College/Class/ staff            | Students                                                                                                                                                                                                                                                                                                                                                                                                                       |
| Number of Participants                          | 12                                                                                                                                                                                                                                                                                                                                                                                                                             |
| Nature: (e.g. Academic , Cultural, Sports, etc) | Academic                                                                                                                                                                                                                                                                                                                                                                                                                       |
| Objectives of the activity                      | To Develop Attractive & Good Handwriting skill among students.                                                                                                                                                                                                                                                                                                                                                                 |
| <b>Chief guest or Resource Person</b>           | Dr. Pandurang Sutar                                                                                                                                                                                                                                                                                                                                                                                                            |
|                                                 | Department of Political Science,                                                                                                                                                                                                                                                                                                                                                                                               |
|                                                 | K.S.K. College Beed.                                                                                                                                                                                                                                                                                                                                                                                                           |
| Short Report (in English)                       | Department of Public Administration and Political Science Jointly organized <b>Attractive Handwriting Programme</b> on the occasion of Birthday of Dr. Bharatbhushanji Kshirsagar - Secretary NSSR'S. For this programme Principal Dr. shivand Kshirsagar, Vice Principal Dr. Shivaji Shinde, P.G. Director Dr. Satish Maulge, English department professor Dr. Tonde Shrimant were present. Everyone was welcomed with books. |
| Outcome/Remark                                  | Student understands importance of Attractive Handwriting. Students learn about unknown skills in handwriting.                                                                                                                                                                                                                                                                                                                  |

HOD Dr. Irlapalle Pallavi Guide Students on Neatness and Cleanliness

Chief Guest Dr. Sutar Pandurang guided the students on Attractive

Student Present In this Programme