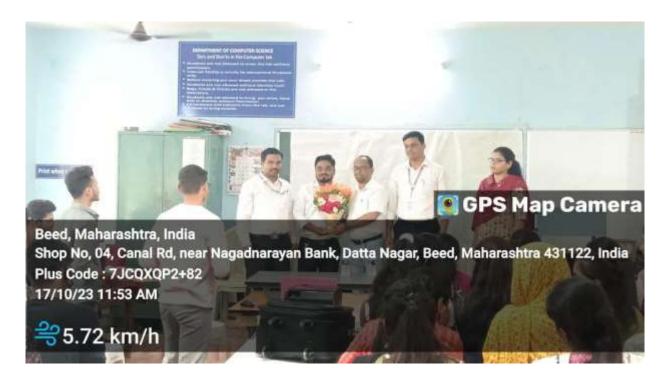

# ष्ट्रीय शैक्षणिक धोरणाची रूपरेखा कार्यशाळेतून

प्रिरुव, दि.५ (लोकाजा न्युज): - राष्ट्रीय शैक्षणिक धोरण २०२० ची अंगलबजावणी करण्यापूर्वी शिक्षणप्रेमी, प्राध्यापक, प्राचार्य महाविद्यालय विद्यापीठ आधी वेगवेगळ्या स्तरावर चर्चा घडवून पालक आणि विद्यार्थी बांचा समन्वय साधून अभ्यासक्रम आणि घोरण तरविले तर अङ्चणी निर्माण होगार नाहीत. यासाठी अशा कार्यशाळा महत्वपूर्ण भूमिका पार पाइतात असे प्रतिपादन नवगण शिक्षण संस्थेच्या उपाध्यक्षा डॉ.टीपाताई क्षीरसागर यांनी केले.

त्वा कालिकाटेवी कला वाणिज्य व विज्ञान महाविद्यालय शिरूर कासार 'गृहशास्त्र विभाग' आयोजित गृहविज्ञान सीबीसी जीएस राष्ट्रीय शैक्षणिक धोरण अध्यासक्रम कार्यशाळा आबोजित कार्यशाळेच्या उद्घाटक म्हणून बोलत होत्या. या कार्वक्रमाचे अध्यक्ष महाविद्यालयाचे प्राचार्य डॉ.विश्वास कंघारे हे होते तर प्रमुख पाहणे डॉ.बाबासाहेब आंबेडकर

मराठवाडा विद्यापीठाच्या व्यवस्थापन परिषद सदस्य डॉ.बोगिता तौर, प्राचार्य डॉ.सबिता शेटे, गृहशास्त्र अध्यास मंडळाच्या अध्यक्ष डॉ .माया घनदार बांची प्रमुख उपस्थिती होती. अलीकडे संस्थेची जबाबदारी स्वीकारल्यापासून खारीचा वाटा देण्याचे काम भी करत आहे. यासाठी शैक्षणिक