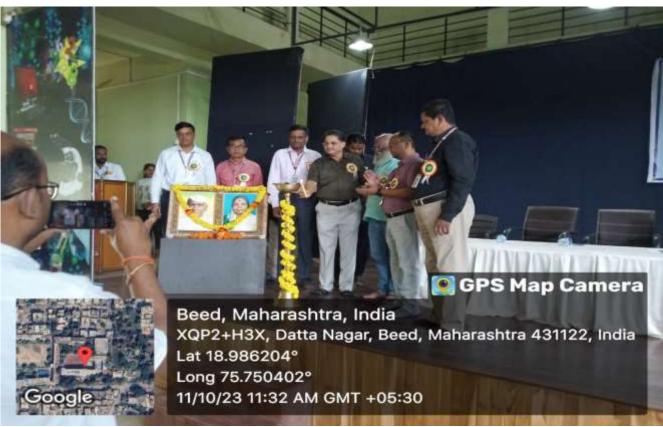

### **Summary of the Event**

University level One day work shop has been organised on dated 5/08/2023 in collaboration with Kalikadevi College Shirur Kasar on the topic Issues and Solutions of CBCGS and NEP Curriculum of Home Science .

Inauguration was hosted by Dr. Deepa Kshirsagar, Vice President of N.S.S.R. and Ex Principal of Mrs. K.S.K.College Beed. Chief guest of the event were Dr.Yogita Taur, M.C. Member of Dr. B.A.M.U. Aurangabad and Principal Dr.Savita Shete, Mauli College, Beed and Dr. Gangadhar Deshmukh, Director of Jan Shikshan Sansthan, Beed.

[15:56, 08/08/2023] Maya: Principal Dr. Savita Shete, Prof. Anvita Agarwal, Dr. Shilpa Deshpande, Dr. Pratibha Agharde and Professor Maya Khandat delivered a speech on CBCGS pattern in Human Development, Clothing and Textiles, Family Resource Management, extension education and Foods and Nutrition respectively. Valedictory function was followed by it.