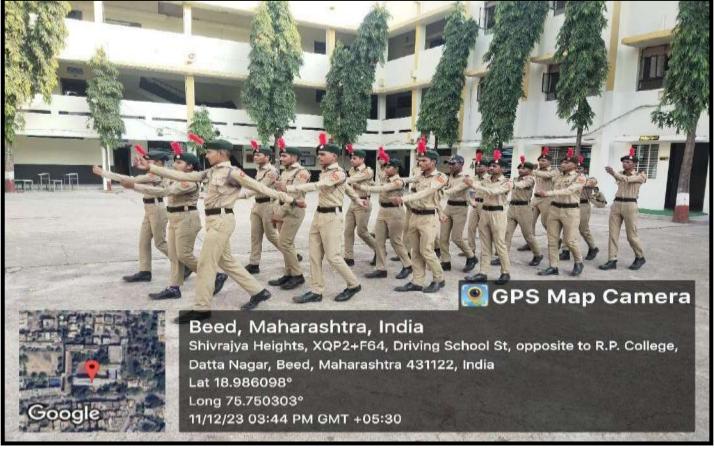

# **Event: Physical and Written Examination Orientation Camp.**

**Objective**: To increase the number of students who can be recruited into the Army and Police Department.

On behalf of the NCC department, the students who were preparing for the recruitment in the army and police department of the college were given training for one week in the month of July regarding the preparation of physical test and written exams.150 students participated in this training. Capt.Pote B.T. guided and trained the students.

# **Conclusion:**

- 1. Through this training, the practice of field tests of the students increased. And his skills developed in it.
- 2. Syllabus of written examinations were introduced to the students.