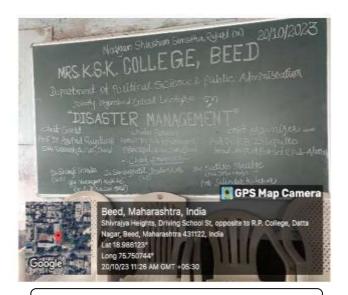

7.1.10(3). Institution organizes professional ethics programmes for students, teachers, administrators and staff

- > Institution has code of conduct.
- > Institution constituted committee to monitor adherence to the code of conduct.
- > Institute organized professional ethics programmes for students, teachers, administrators and staff.

# **Programmes organized during 2023-2024**

- 1. Anti-ragging, discipline, grievance & redressal committee:
- 2. Physical and written examination orientation camp.
- 3. Organization of blood donation camp:
- 4. Participation and selection of students in training camps.
- 5. One day workshop on the topic "issues and solutions of cbcgs and nep curriculum of home science.
- 6. Student seminar-home science
- 7. Attractive handwriting programme
- 8. Guest lectures on "disaster management"
- 9. Guest lecture on changing nature of competitive exam
- 10. Oratorical competition programme
- 11. Rajiv gandhi energy conservation day
- 12. Blood group determination camp at department
- 13. Students seminar microbiology
- 14. Guest lecture on opportunities in pharmaceutical industries organized by microbiology.
- 15. Publication of wall paper on tress management
- 16. Delivered lecture on research methodology-sociology.
- 17. Celebration of teachers day
- 18. One day workshop on "syllabus of b. Sc. I year as per nep-2020"
- 19. Three day training program organized by computer science
- 20. Guest lecture on artificial intelligence organized by computer science
- 21. Student seminar organized by computer science.