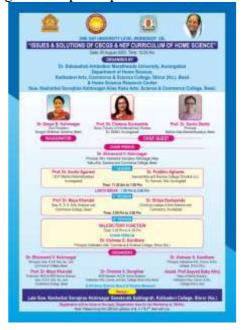

Capt.Dr.B.T.POTE

NCC DEPARTMENT

Name of the event: One Day Workshop on the topic "Issues and Solutions of CBCGS

and NEP Curriculum of Home Science.

Organized / Sponsored by: Home Science Department, Mrs.K.S.K. College Beed&

Kalikadevi College Shirur Kasar

Date of event: 05.08. 23

Location of event: Home Science Lab/ Hall No.26

Resource person: Prof. Anvita Agarwal

Number of participants: 25

Contact person's Name: Dr. M.S. Khandat

### **Summary of the Event**

University level One day work shop has been organised on dated 5/08/2023 in collaboration with Kalikadevi College Shirur Kasar on the topic Issues and Solutions of CBCGS and NEP Curriculum of Home Science .

Inauguration was hosted by Dr. Deepa Kshirsagar, Vice President of N.S.S.R. and Ex Principal of Mrs. K.S.K.College Beed. Chief guest of the event were Dr.Yogita Taur, M.C. Member of Dr. B.A.M.U. Aurangabad and Principal Dr.Savita Shete, Mauli College, Beed and Dr. Gangadhar Deshmukh, Director of Jan Shikshan Sansthan, Beed.

[15:56, 08/08/2023] Maya: Principal Dr. Savita Shete, Prof. Anvita Agarwal, Dr. Shilpa Deshpande, Dr. Pratibha Agharde and Professor Maya Khandat delivered a speech on CBCGS pattern in Human Development, Clothing and Textiles, Family Resource Management, extension education and Foods and Nutrition respectively. Valedictory function was followed by it.

President of the event was Principal Dr. Vishwas Kandhare. Anchor of the program was Dr. Chetana Donglikar and vote of thanks was proposed by Prof. Afroz Madam.

Altogether 25 participants were benefitted by the Work shop.