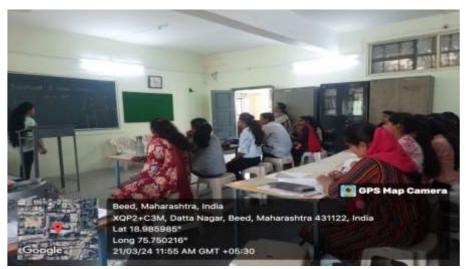

# **Event Report**

Name of the event : Student Seminar Organized / Sponsored by : Home Science Date of event : 21 /03/ 2024

Location of event : Mrs. K.S.K College,Beed

Number of participants : 26

Department of Home Science organized the seminar presentation for the student studying the subject of Home Science. This seminar presentation is organized for First year, Second year & Third year students. Total 26 student presented seminar on different topics.

Students Presenting Seminar