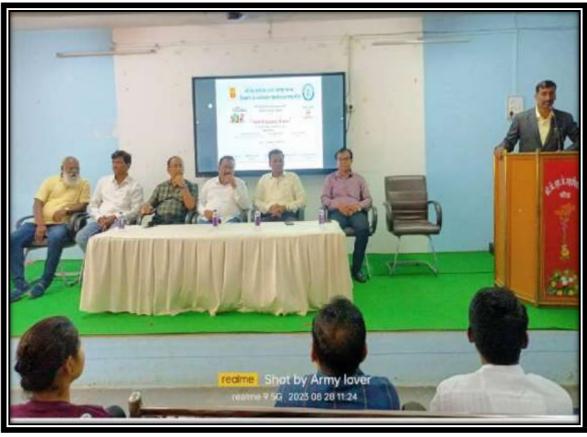

### **Summary of the Event**

University level One day work shop has been organised on dated 5/08/2023 in collaboration with Kalikadevi College Shirur Kasar on the topic Issues and Solutions of CBCGS and NEP Curriculum of Home Science .

Inauguration was hosted by Dr. Deepa Kshirsagar, Vice President of N.S.S.R. and Ex Principal of Mrs. K.S.K.College Beed. Chief guest of the event were Dr.Yogita Taur, M.C. Member of Dr. B.A.M.U. Aurangabad and Principal Dr.Savita Shete, Mauli College, Beed and Dr. Gangadhar Deshmukh, Director of Jan Shikshan Sansthan, Beed.

[15:56, 08/08/2023] Maya: Principal Dr. Savita Shete, Prof. Anvita Agarwal, Dr. Shilpa Deshpande, Dr. Pratibha Agharde and Professor Maya Khandat delivered a speech on CBCGS pattern in Human Development, Clothing and Textiles, Family Resource Management, extension education and Foods and Nutrition respectively. Valedictory function was followed by it.

President of the event was Principal Dr. Vishwas Kandhare. Anchor of the program was Dr. Chetana Donglikar and vote of thanks was proposed by Prof. Afroz Madam.

Altogether 25 participants were benefitted by the Work shop.