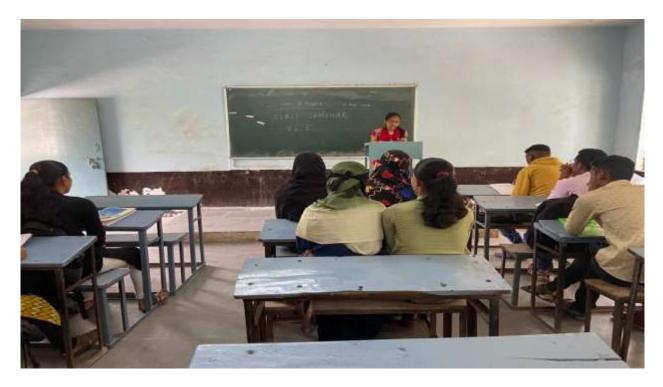

# **Event Report**

Name of the event : Student Seminar Organized / Sponsored by : Home Science Date of event : 21 /03/ 2024

Location of event : Mrs. K.S.K College,Beed

Number of participants : 26

Department of Home Science organized the seminar presentation for the student studying the subject of Home Science. This seminar presentation is organized for First year, Second year & Third year students. Total 26 student presented seminar on different topics.

Students Presenting Seminar