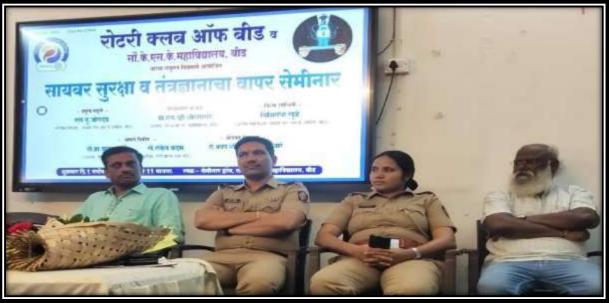

- 1. Daily identity card checking of students in the college.
- 2. Daily regular visits to College Reading Room, Library, Canteen, Ladies Room.
- 3. The Discipline Committee worked for peace during the admission and examination period for the students.
- 4. The Discipline Committee did a good job for the occasion in the college.
- 5. During the class hours of the college the members of the Committee worked for peace by staying in the poarch.
- 6. Committee members counseled the students from time to time to prevent ragging in the college premises. Therefore, no serious ragging crime has been detected in the college premises.
- 7. The facility of online and offline registration was made available to the students to register their complaints.
- 8. Committee members for the safety of girls in the college contacted the regular Chidimar squad and the police department and instructed them to visit the college.
- 9. Two awareness programs for Ragging prevention were organized by the Committee.
- 1. On 28th August 2023 on behalf of Anti-Ragging Committee in association with District Legal Authority Seva Beed .A guest lecture was organized on Ragging Prevention Laws. The program was chaired by Principal DR.S.V.Kshirsagar and chief were Mr. Ashok Tangde and Mr. Tattvasheel Kamble. 54 students participated in the program.
- 2. Anti- Ragging committee was organized a guest lecture on the topic of 'CYBER CRIME AND MODERN TECHNOLOGY' in collaboration with Rotary Club Beed on 1st September 2023.Mr. Jadhav and PSI Mr.Kadam were the chief guests of the event. He guided the students in detail about cybercrime and related laws and technologies used for it.50 students participated in this program.