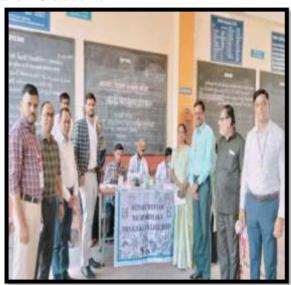

Capt.Dr.B.T.POTE

NCC DEPARTMENT

Name of the event: One Day Workshop on the topic "Issues and Solutions of CBCGS

and NEP Curriculum of Home Science.

Organized / Sponsored by: Home Science Department, Mrs.K.S.K. College Beed&

Kalikadevi College Shirur Kasar

Date of event: 05.08. 23

Location of event: Home Science Lab/ Hall No.26

Resource person: Prof. Anvita Agarwal

Number of participants: 25

Contact person's Name: Dr. M.S. Khandat

### **Summary of the Event**

University level One day work shop has been organised on dated 5/08/2023 in collaboration with Kalikadevi College Shirur Kasar on the topic Issues and Solutions of CBCGS and NEP Curriculum of Home Science .