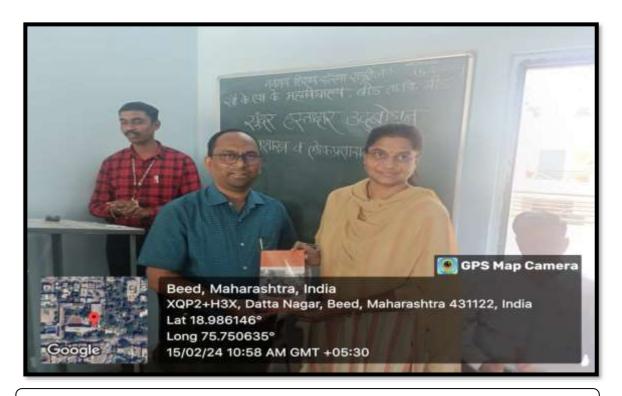

# Department of Public Administration ATTRACTIVE HANDWRITING PROGRAMME REPORT

| Year                                            | 2023-24                                                                                                                                                                                                                                                                                                                                                                                                                        |
|-------------------------------------------------|--------------------------------------------------------------------------------------------------------------------------------------------------------------------------------------------------------------------------------------------------------------------------------------------------------------------------------------------------------------------------------------------------------------------------------|
| Name of the Activity                            | Attractive Handwriting Programme                                                                                                                                                                                                                                                                                                                                                                                               |
| Date                                            | 15 February 2024                                                                                                                                                                                                                                                                                                                                                                                                               |
| Venue                                           | Mrs.K.S.K. College, Beed                                                                                                                                                                                                                                                                                                                                                                                                       |
| Coordinator                                     | Dr. Irlapalle P.B.( HOD, Public Administration & Political Science)                                                                                                                                                                                                                                                                                                                                                            |
| Organised for : College/Class/ staff            | Students                                                                                                                                                                                                                                                                                                                                                                                                                       |
| Number of Participants                          | 12                                                                                                                                                                                                                                                                                                                                                                                                                             |
| Nature: (e.g. Academic , Cultural, Sports, etc) | Academic                                                                                                                                                                                                                                                                                                                                                                                                                       |
| Objectives of the activity                      | To Develop Attractive & Good Handwriting skill among students.                                                                                                                                                                                                                                                                                                                                                                 |
| <b>Chief guest or Resource Person</b>           | Dr. Pandurang Sutar                                                                                                                                                                                                                                                                                                                                                                                                            |
|                                                 | Department of Political Science,                                                                                                                                                                                                                                                                                                                                                                                               |
|                                                 | K.S.K. College Beed.                                                                                                                                                                                                                                                                                                                                                                                                           |
| Short Report (in English)                       | Department of Public Administration and Political Science Jointly organized <b>Attractive Handwriting Programme</b> on the occasion of Birthday of Dr. Bharatbhushanji Kshirsagar - Secretary NSSR'S. For this programme Principal Dr. shivand Kshirsagar, Vice Principal Dr. Shivaji Shinde, P.G. Director Dr. Satish Maulge, English department professor Dr. Tonde Shrimant were present. Everyone was welcomed with books. |
| Outcome/Remark                                  | Student understands importance of Attractive Handwriting. Students learn about unknown skills in handwriting.                                                                                                                                                                                                                                                                                                                  |

Dr. Pallavi Irlapalle Felicitated Dr. Shinde Shivaji vice Principal with a book

Dr. Kedar Pandurang Felicitated Dr. Maulge Satish P.G. Director with a

Vice Principal Dr. Shivaji Shinde Guide Students on Handwriting

HOD Dr. Irlapalle Pallavi Guide Students on Neatness and Cleanliness

Chief Guest Dr. Sutar Pandurang guided the students on Attractive

Student Present In this Programme