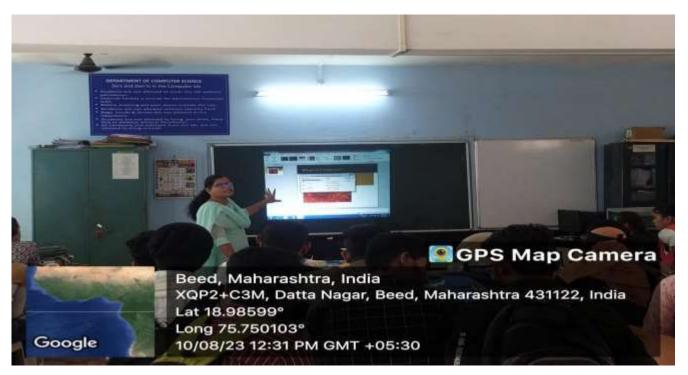

# **Programmes organized during 2023-2024**

- 1. Anti-ragging, discipline, grievance & redressal committee:
- 2. Physical and written examination orientation camp.
- 3. Organization of blood donation camp:
- 4. Participation and selection of students in training camps.
- 5. One day workshop on the topic "issues and solutions of cbcgs and nep curriculum of home science.
- 6. Student seminar-home science
- 7. Attractive handwriting programme
- 8. Guest lectures on "disaster management"
- 9. Guest lecture on changing nature of competitive exam
- 10. Oratorical competition programme
- 11. Rajiv gandhi energy conservation day
- 12. Blood group determination camp at department
- 13. Students seminar microbiology
- 14. Guest lecture on opportunities in pharmaceutical industries organized by microbiology.
- 15. Publication of wall paper on tress management
- 16. Delivered lecture on research methodology-sociology.
- 17. Celebration of teachers day
- 18. One day workshop on "syllabus of b. Sc. I year as per nep-2020"
- 19. Three day training program organized by computer science
- 20. Guest lecture on artificial intelligence organized by computer science
- 21. Student seminar organized by computer science.