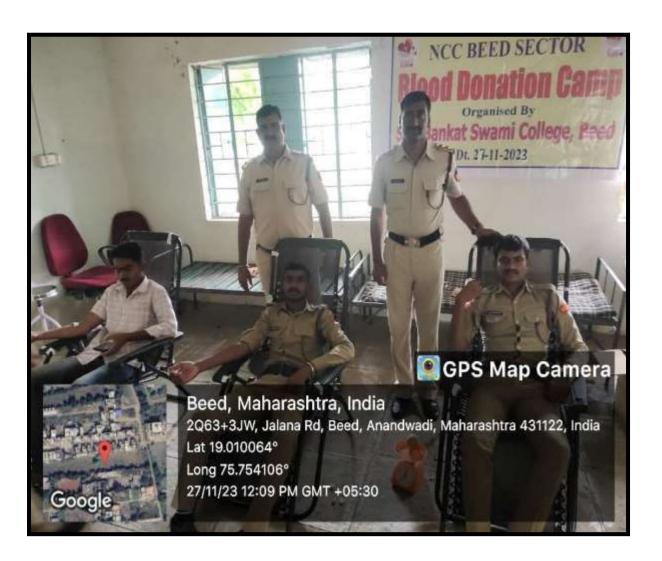

#### Event: ORGANIZATION OF BLOOD DONATION CAMP:

**Objectives:** 1. Celebrating NCC Day through social activities.

- 2. To convey the social importance of blood donation.
- 27 Nov.2023, NCC Day was celebrated jointly by NCC Department and Sri Bankatswami College, Beed. A blood donation camp was organized on this occasion. The principal Dr. Vivek Mirgane was inaugurated Blood donation camp. A total 48 students of the college participated in this blood donation camp and 06 students donated blood.

Outcomes: 1. Understand the importance of NCC day.

2. Students understand that blood donation is a noble act of charity and that it is a social responsibility.