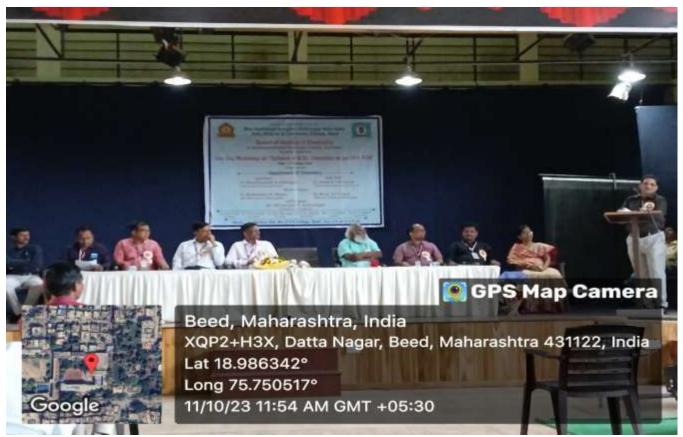

### **Summary of the Event**

University level One day work shop has been organised on dated 5/08/2023 in collaboration with Kalikadevi College Shirur Kasar on the topic Issues and Solutions of CBCGS and NEP Curriculum of Home Science .

President of the event was Principal Dr. Vishwas Kandhare. Anchor of the program was Dr. Chetana Donglikar and vote of thanks was proposed by Prof. Afroz Madam.

Altogether 25 participants were benefitted by the Work shop.