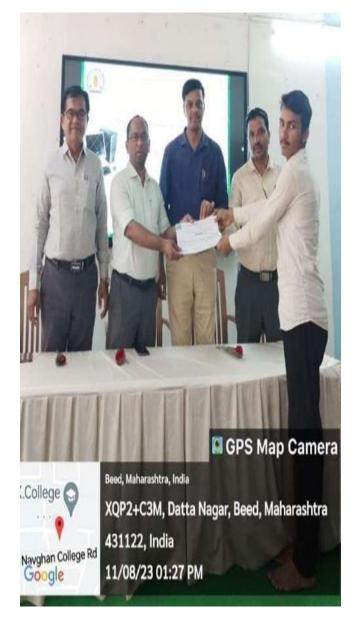

- 1. Daily identity card checking of students in the college.
- 2. Daily regular visits to College Reading Room, Library, Canteen, Ladies Room.
- 3. The Discipline Committee worked for peace during the admission and examination period for the students.
- 4. The Discipline Committee did a good job for the occasion in the college.
- 5. During the class hours of the college the members of the Committee worked for peace by staying in the poarch.
- 6. Committee members counseled the students from time to time to prevent ragging in the college premises. Therefore, no serious ragging crime has been detected in the college premises.
- 7. The facility of online and offline registration was made available to the students to register their complaints.
- 8. Committee members for the safety of girls in the college contacted the regular Chidimar squad and the police department and instructed them to visit the college.
- 9. Two awareness programs for Ragging prevention were organized by the Committee.
- 1. On 28th August 2023 on behalf of Anti-Ragging Committee in association with District Legal Authority Seva Beed .A guest lecture was organized on Ragging Prevention Laws. The program was chaired by Principal DR.S.V.Kshirsagar and chief were Mr. Ashok Tangde and Mr. Tattvasheel Kamble. 54 students participated in the program.
- 2. Anti- Ragging committee was organized a guest lecture on the topic of 'CYBER CRIME AND MODERN TECHNOLOGY' in collaboration with Rotary Club Beed on 1st September 2023.Mr. Jadhav and PSI Mr.Kadam were the chief guests of the event. He guided the students in detail about cybercrime and related laws and technologies used for it.50 students participated in this program.