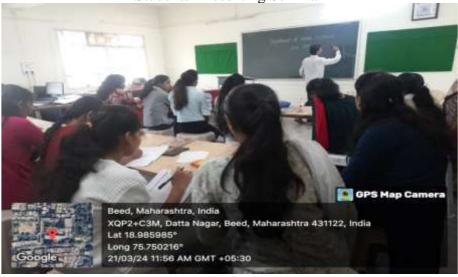

# **Event Report**

Name of the event : Student Seminar Organized / Sponsored by : Home Science Date of event : 21 /03/ 2024

Location of event : Mrs. K.S.K College,Beed

Number of participants : 26

Department of Home Science organized the seminar presentation for the student studying the subject of Home Science. This seminar presentation is organized for First year, Second year & Third year students. Total 26 student presented seminar on different topics.

Students Presenting Seminar