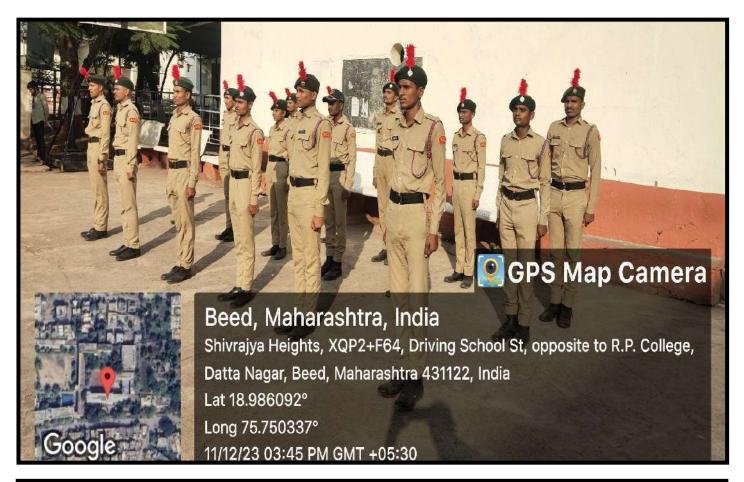

# **Event: Physical and Written Examination Orientation Camp.**

**Objective**: To increase the number of students who can be recruited into the Army and Police Department.

On behalf of the NCC department, the students who were preparing for the recruitment in the army and police department of the college were given training for one week in the month of July regarding the preparation of physical test and written exams.150 students participated in this training. Capt.Pote B.T. guided and trained the students.

# **Conclusion:**

- 1. Through this training, the practice of field tests of the students increased. And his skills developed in it.
- 2. Syllabus of written examinations were introduced to the students.