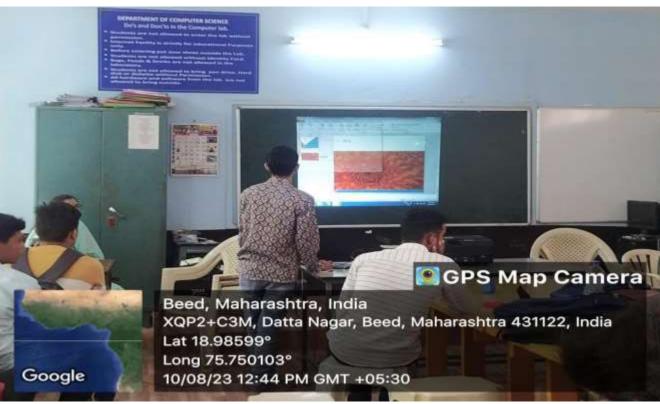

# **Programmes organized during 2023-2024**

- 1. Anti-ragging, discipline, grievance & redressal committee:
- 2. Physical and written examination orientation camp.
- 3. Organization of blood donation camp:
- 4. Participation and selection of students in training camps.
- 5. One day workshop on the topic "issues and solutions of cbcgs and nep curriculum of home science.
- 6. Student seminar-home science
- 7. Attractive handwriting programme
- 8. Guest lectures on "disaster management"
- 9. Guest lecture on changing nature of competitive exam
- 10. Oratorical competition programme
- 11. Rajiv gandhi energy conservation day
- 12. Blood group determination camp at department
- 13. Students seminar microbiology
- 14. Guest lecture on opportunities in pharmaceutical industries organized by microbiology.
- 15. Publication of wall paper on tress management
- 16. Delivered lecture on research methodology-sociology.
- 17. Celebration of teachers day
- 18. One day workshop on "syllabus of b. Sc. I year as per nep-2020"
- 19. Three day training program organized by computer science
- 20. Guest lecture on artificial intelligence organized by computer science
- 21. Student seminar organized by computer science.