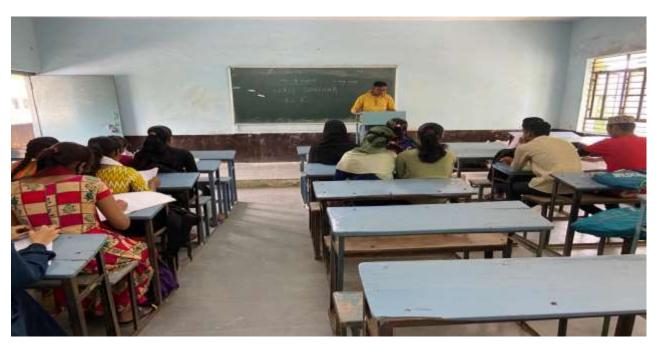

# **Event Report**

Name of the event : Student Seminar Organized / Sponsored by : Home Science Date of event : 21 /03/ 2024

Location of event : Mrs. K.S.K College,Beed

Number of participants : 26

Department of Home Science organized the seminar presentation for the student studying the subject of Home Science. This seminar presentation is organized for First year, Second year & Third year students. Total 26 student presented seminar on different topics.

Students Presenting Seminar