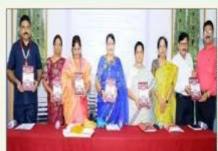

Capt.Dr.B.T.POTE

NCC DEPARTMENT

Name of the event: One Day Workshop on the topic "Issues and Solutions of CBCGS

and NEP Curriculum of Home Science.

Organized / Sponsored by: Home Science Department, Mrs.K.S.K. College Beed&

Kalikadevi College Shirur Kasar

Date of event: 05.08. 23

Location of event: Home Science Lab/ Hall No.26

Resource person: Prof. Anvita Agarwal

Number of participants: 25

Contact person's Name: Dr. M.S. Khandat

### **Summary of the Event**

University level One day work shop has been organised on dated 5/08/2023 in collaboration with Kalikadevi College Shirur Kasar on the topic Issues and Solutions of CBCGS and NEP Curriculum of Home Science .

Inauguration was hosted by Dr. Deepa Kshirsagar, Vice President of N.S.S.R. and Ex Principal of Mrs. K.S.K.College Beed. Chief guest of the event were Dr.Yogita Taur, M.C. Member of Dr. B.A.M.U. Aurangabad and Principal Dr.Savita Shete, Mauli College, Beed and Dr. Gangadhar Deshmukh, Director of Jan Shikshan Sansthan, Beed.

[15:56, 08/08/2023] Maya: Principal Dr. Savita Shete, Prof. Anvita Agarwal, Dr. Shilpa Deshpande, Dr. Pratibha Agharde and Professor Maya Khandat delivered a speech on CBCGS pattern in Human Development, Clothing and Textiles, Family Resource Management, extension education and Foods and Nutrition respectively. Valedictory function was followed by it.

President of the event was Principal Dr. Vishwas Kandhare. Anchor of the program was Dr. Chetana Donglikar and vote of thanks was proposed by Prof. Afroz Madam.

Altogether 25 participants were benefitted by the Work shop.