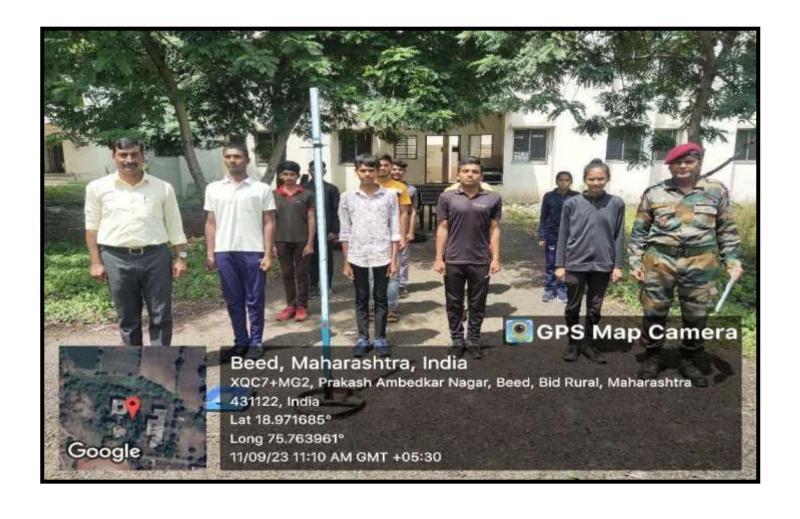

# **Event: Physical and Written Examination Orientation Camp.**

**Objective**: To increase the number of students who can be recruited into the Army and Police Department.

On behalf of the NCC department, the students who were preparing for the recruitment in the army and police department of the college were given training for one week in the month of July regarding the preparation of physical test and written exams.150 students participated in this training. Capt.Pote B.T. guided and trained the students.

# **Conclusion:**

- 1. Through this training, the practice of field tests of the students increased. And his skills developed in it.
- 2. Syllabus of written examinations were introduced to the students.