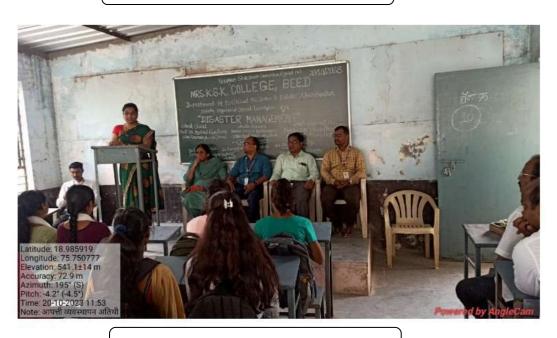

# **Programmes organized during 2023-2024**

- 1. Anti-ragging, discipline, grievance & redressal committee:
- 2. Physical and written examination orientation camp.
- 3. Organization of blood donation camp:
- 4. Participation and selection of students in training camps.
- 5. One day workshop on the topic "issues and solutions of cbcgs and nep curriculum of home science.
- 6. Student seminar-home science
- 7. Attractive handwriting programme
- 8. Guest lectures on "disaster management"
- 9. Guest lecture on changing nature of competitive exam
- 10. Oratorical competition programme
- 11. Rajiv gandhi energy conservation day
- 12. Blood group determination camp at department
- 13. Students seminar microbiology
- 14. Guest lecture on opportunities in pharmaceutical industries organized by microbiology.
- 15. Publication of wall paper on tress management
- 16. Delivered lecture on research methodology-sociology.
- 17. Celebration of teachers day
- 18. One day workshop on "syllabus of b. Sc. I year as per nep-2020"
- 19. Three day training program organized by computer science
- 20. Guest lecture on artificial intelligence organized by computer science
- 21. Student seminar organized by computer science.