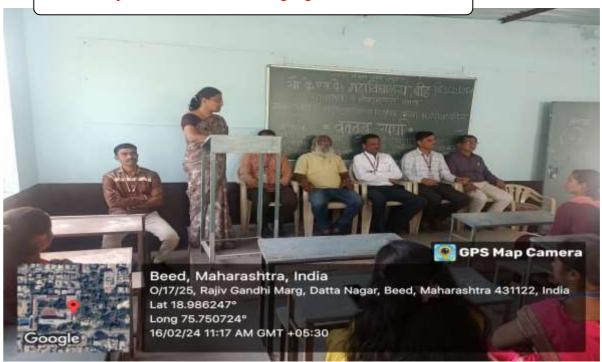

Capt.Dr.B.T.POTE

NCC DEPARTMENT

Name of the event: One Day Workshop on the topic "Issues and Solutions of CBCGS

and NEP Curriculum of Home Science.

Organized / Sponsored by: Home Science Department, Mrs.K.S.K. College Beed&

Kalikadevi College Shirur Kasar

Date of event: 05.08. 23

Location of event: Home Science Lab/ Hall No.26

Resource person: Prof. Anvita Agarwal

Number of participants: 25

Contact person's Name: Dr. M.S. Khandat

### **Summary of the Event**

University level One day work shop has been organised on dated 5/08/2023 in collaboration with Kalikadevi College Shirur Kasar on the topic Issues and Solutions of CBCGS and NEP Curriculum of Home Science .

Inauguration was hosted by Dr. Deepa Kshirsagar, Vice President of N.S.S.R. and Ex Principal of Mrs. K.S.K.College Beed. Chief guest of the event were Dr.Yogita Taur, M.C. Member of Dr. B.A.M.U. Aurangabad and Principal Dr.Savita Shete, Mauli College, Beed and Dr. Gangadhar Deshmukh, Director of Jan Shikshan Sansthan, Beed.

[15:56, 08/08/2023] Maya: Principal Dr. Savita Shete, Prof. Anvita Agarwal, Dr. Shilpa Deshpande, Dr. Pratibha Agharde and Professor Maya Khandat delivered a speech on CBCGS pattern in Human Development, Clothing and Textiles, Family Resource Management, extension education and Foods and Nutrition respectively. Valedictory function was followed by it.

President of the event was Principal Dr. Vishwas Kandhare. Anchor of the program was Dr. Chetana Donglikar and vote of thanks was proposed by Prof. Afroz Madam.

Altogether 25 participants were benefitted by the Work shop.