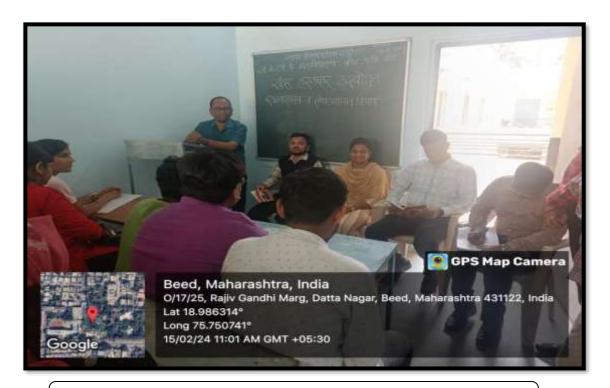

# Department of Public Administration ATTRACTIVE HANDWRITING PROGRAMME REPORT

| Year                                            | 2023-24                                                                                                                                                                                                                                                                                                                                                                                                                        |
|-------------------------------------------------|--------------------------------------------------------------------------------------------------------------------------------------------------------------------------------------------------------------------------------------------------------------------------------------------------------------------------------------------------------------------------------------------------------------------------------|
| Name of the Activity                            | Attractive Handwriting Programme                                                                                                                                                                                                                                                                                                                                                                                               |
| Date                                            | 15 February 2024                                                                                                                                                                                                                                                                                                                                                                                                               |
| Venue                                           | Mrs.K.S.K. College, Beed                                                                                                                                                                                                                                                                                                                                                                                                       |
| Coordinator                                     | Dr. Irlapalle P.B.( HOD, Public Administration & Political Science)                                                                                                                                                                                                                                                                                                                                                            |
| Organised for : College/Class/ staff            | Students                                                                                                                                                                                                                                                                                                                                                                                                                       |
| Number of Participants                          | 12                                                                                                                                                                                                                                                                                                                                                                                                                             |
| Nature: (e.g. Academic , Cultural, Sports, etc) | Academic                                                                                                                                                                                                                                                                                                                                                                                                                       |
| Objectives of the activity                      | To Develop Attractive & Good Handwriting skill among students.                                                                                                                                                                                                                                                                                                                                                                 |
| <b>Chief guest or Resource Person</b>           | Dr. Pandurang Sutar                                                                                                                                                                                                                                                                                                                                                                                                            |
|                                                 | Department of Political Science,                                                                                                                                                                                                                                                                                                                                                                                               |
|                                                 | K.S.K. College Beed.                                                                                                                                                                                                                                                                                                                                                                                                           |
| Short Report (in English)                       | Department of Public Administration and Political Science Jointly organized <b>Attractive Handwriting Programme</b> on the occasion of Birthday of Dr. Bharatbhushanji Kshirsagar - Secretary NSSR'S. For this programme Principal Dr. shivand Kshirsagar, Vice Principal Dr. Shivaji Shinde, P.G. Director Dr. Satish Maulge, English department professor Dr. Tonde Shrimant were present. Everyone was welcomed with books. |
| Outcome/Remark                                  | Student understands importance of Attractive Handwriting. Students learn about unknown skills in handwriting.                                                                                                                                                                                                                                                                                                                  |

HOD Dr. Irlapalle Pallavi Guide Students on Neatness and Cleanliness

Chief Guest Dr. Sutar Pandurang guided the students on Attractive

Student Present In this Programme