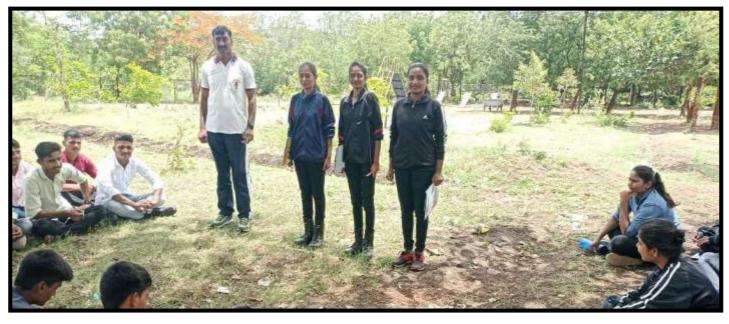

# **Event Report**

Name of the event : Student Seminar Organized / Sponsored by : Home Science Date of event : 21 /03/ 2024

Location of event : Mrs. K.S.K College,Beed

Number of participants : 26

Department of Home Science organized the seminar presentation for the student studying the subject of Home Science. This seminar presentation is organized for First year, Second year & Third year students. Total 26 student presented seminar on different topics.

Students Presenting Seminar