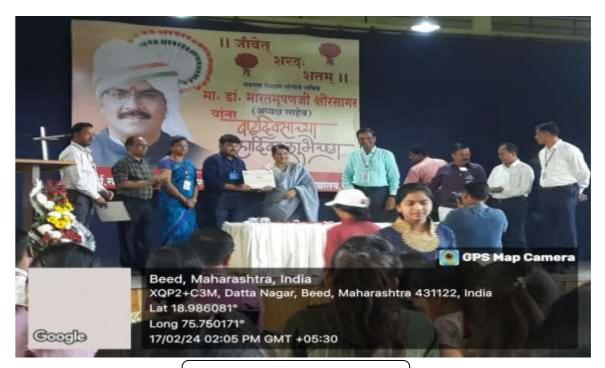

# Department of Public Administration ATTRACTIVE HANDWRITING PROGRAMME REPORT

| Year                                            | 2023-24                                                                                                                                                                                                                                                                                                                                                                                                                        |
|-------------------------------------------------|--------------------------------------------------------------------------------------------------------------------------------------------------------------------------------------------------------------------------------------------------------------------------------------------------------------------------------------------------------------------------------------------------------------------------------|
| Name of the Activity                            | Attractive Handwriting Programme                                                                                                                                                                                                                                                                                                                                                                                               |
| Date                                            | 15 February 2024                                                                                                                                                                                                                                                                                                                                                                                                               |
| Venue                                           | Mrs.K.S.K. College, Beed                                                                                                                                                                                                                                                                                                                                                                                                       |
| Coordinator                                     | Dr. Irlapalle P.B.( HOD, Public Administration & Political Science)                                                                                                                                                                                                                                                                                                                                                            |
| Organised for : College/Class/ staff            | Students                                                                                                                                                                                                                                                                                                                                                                                                                       |
| Number of Participants                          | 12                                                                                                                                                                                                                                                                                                                                                                                                                             |
| Nature: (e.g. Academic , Cultural, Sports, etc) | Academic                                                                                                                                                                                                                                                                                                                                                                                                                       |
| Objectives of the activity                      | To Develop Attractive & Good Handwriting skill among students.                                                                                                                                                                                                                                                                                                                                                                 |
| <b>Chief guest or Resource Person</b>           | Dr. Pandurang Sutar                                                                                                                                                                                                                                                                                                                                                                                                            |
|                                                 | Department of Political Science,                                                                                                                                                                                                                                                                                                                                                                                               |
|                                                 | K.S.K. College Beed.                                                                                                                                                                                                                                                                                                                                                                                                           |
| Short Report (in English)                       | Department of Public Administration and Political Science Jointly organized <b>Attractive Handwriting Programme</b> on the occasion of Birthday of Dr. Bharatbhushanji Kshirsagar - Secretary NSSR'S. For this programme Principal Dr. shivand Kshirsagar, Vice Principal Dr. Shivaji Shinde, P.G. Director Dr. Satish Maulge, English department professor Dr. Tonde Shrimant were present. Everyone was welcomed with books. |
| Outcome/Remark                                  | Student understands importance of Attractive Handwriting. Students learn about unknown skills in handwriting.                                                                                                                                                                                                                                                                                                                  |

Dr. Pallavi Irlapalle Felicitated Dr. Shinde Shivaji vice Principal with a book

Dr. Kedar Pandurang Felicitated Dr. Maulge Satish P.G. Director with a

Vice Principal Dr. Shivaji Shinde Guide Students on Handwriting

HOD Dr. Irlapalle Pallavi Guide Students on Neatness and Cleanliness

Chief Guest Dr. Sutar Pandurang guided the students on Attractive

Student Present In this Programme