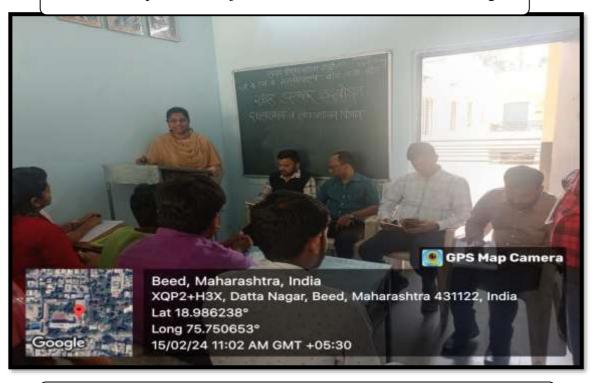

# Department of Public Administration ATTRACTIVE HANDWRITING PROGRAMME REPORT

| Year                                            | 2023-24                                                                                                                                                                                                                                                                                                                                                                                                                        |
|-------------------------------------------------|--------------------------------------------------------------------------------------------------------------------------------------------------------------------------------------------------------------------------------------------------------------------------------------------------------------------------------------------------------------------------------------------------------------------------------|
| Name of the Activity                            | Attractive Handwriting Programme                                                                                                                                                                                                                                                                                                                                                                                               |
| Date                                            | 15 February 2024                                                                                                                                                                                                                                                                                                                                                                                                               |
| Venue                                           | Mrs.K.S.K. College, Beed                                                                                                                                                                                                                                                                                                                                                                                                       |
| Coordinator                                     | Dr. Irlapalle P.B.( HOD, Public Administration & Political Science)                                                                                                                                                                                                                                                                                                                                                            |
| Organised for : College/Class/ staff            | Students                                                                                                                                                                                                                                                                                                                                                                                                                       |
| Number of Participants                          | 12                                                                                                                                                                                                                                                                                                                                                                                                                             |
| Nature: (e.g. Academic , Cultural, Sports, etc) | Academic                                                                                                                                                                                                                                                                                                                                                                                                                       |
| Objectives of the activity                      | To Develop Attractive & Good Handwriting skill among students.                                                                                                                                                                                                                                                                                                                                                                 |
| <b>Chief guest or Resource Person</b>           | Dr. Pandurang Sutar                                                                                                                                                                                                                                                                                                                                                                                                            |
|                                                 | Department of Political Science,                                                                                                                                                                                                                                                                                                                                                                                               |
|                                                 | K.S.K. College Beed.                                                                                                                                                                                                                                                                                                                                                                                                           |
| Short Report (in English)                       | Department of Public Administration and Political Science Jointly organized <b>Attractive Handwriting Programme</b> on the occasion of Birthday of Dr. Bharatbhushanji Kshirsagar - Secretary NSSR'S. For this programme Principal Dr. shivand Kshirsagar, Vice Principal Dr. Shivaji Shinde, P.G. Director Dr. Satish Maulge, English department professor Dr. Tonde Shrimant were present. Everyone was welcomed with books. |
| Outcome/Remark                                  | Student understands importance of Attractive Handwriting. Students learn about unknown skills in handwriting.                                                                                                                                                                                                                                                                                                                  |

HOD Dr. Irlapalle Pallavi Guide Students on Neatness and Cleanliness

Chief Guest Dr. Sutar Pandurang guided the students on Attractive

Student Present In this Programme