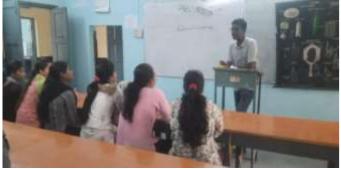

# Department of Public Administration ATTRACTIVE HANDWRITING PROGRAMME REPORT

| Year                                            | 2023-24                                                                                                                                                                                                                                                                                                                                                                                                                        |
|-------------------------------------------------|--------------------------------------------------------------------------------------------------------------------------------------------------------------------------------------------------------------------------------------------------------------------------------------------------------------------------------------------------------------------------------------------------------------------------------|
| Name of the Activity                            | Attractive Handwriting Programme                                                                                                                                                                                                                                                                                                                                                                                               |
| Date                                            | 15 February 2024                                                                                                                                                                                                                                                                                                                                                                                                               |
| Venue                                           | Mrs.K.S.K. College, Beed                                                                                                                                                                                                                                                                                                                                                                                                       |
| Coordinator                                     | Dr. Irlapalle P.B.( HOD, Public Administration & Political Science)                                                                                                                                                                                                                                                                                                                                                            |
| Organised for : College/Class/ staff            | Students                                                                                                                                                                                                                                                                                                                                                                                                                       |
| Number of Participants                          | 12                                                                                                                                                                                                                                                                                                                                                                                                                             |
| Nature: (e.g. Academic , Cultural, Sports, etc) | Academic                                                                                                                                                                                                                                                                                                                                                                                                                       |
| Objectives of the activity                      | To Develop Attractive & Good Handwriting skill among students.                                                                                                                                                                                                                                                                                                                                                                 |
| <b>Chief guest or Resource Person</b>           | Dr. Pandurang Sutar                                                                                                                                                                                                                                                                                                                                                                                                            |
|                                                 | Department of Political Science,                                                                                                                                                                                                                                                                                                                                                                                               |
|                                                 | K.S.K. College Beed.                                                                                                                                                                                                                                                                                                                                                                                                           |
| Short Report (in English)                       | Department of Public Administration and Political Science Jointly organized <b>Attractive Handwriting Programme</b> on the occasion of Birthday of Dr. Bharatbhushanji Kshirsagar - Secretary NSSR'S. For this programme Principal Dr. shivand Kshirsagar, Vice Principal Dr. Shivaji Shinde, P.G. Director Dr. Satish Maulge, English department professor Dr. Tonde Shrimant were present. Everyone was welcomed with books. |
| Outcome/Remark                                  | Student understands importance of Attractive Handwriting. Students learn about unknown skills in handwriting.                                                                                                                                                                                                                                                                                                                  |

Dr. Pallavi Irlapalle Felicitated Dr. Shinde Shivaji vice Principal with a book

Dr. Kedar Pandurang Felicitated Dr. Maulge Satish P.G. Director with a

Vice Principal Dr. Shivaji Shinde Guide Students on Handwriting

HOD Dr. Irlapalle Pallavi Guide Students on Neatness and Cleanliness

Chief Guest Dr. Sutar Pandurang guided the students on Attractive

Student Present In this Programme