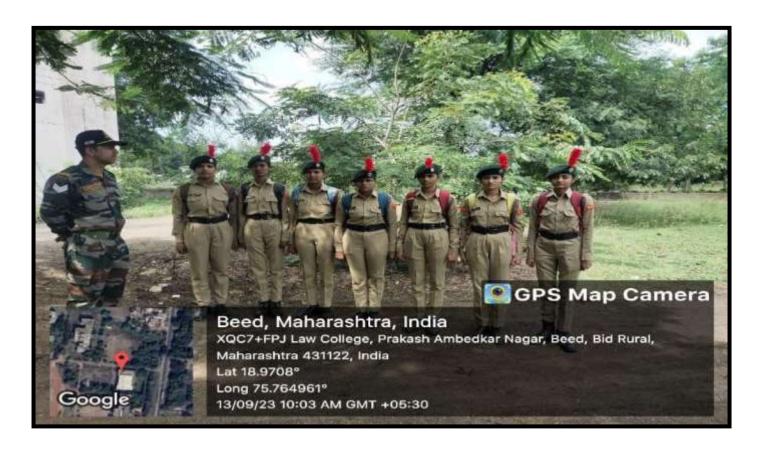

# **Event: Physical and Written Examination Orientation Camp.**

**Objective**: To increase the number of students who can be recruited into the Army and Police Department.

On behalf of the NCC department, the students who were preparing for the recruitment in the army and police department of the college were given training for one week in the month of July regarding the preparation of physical test and written exams.150 students participated in this training. Capt.Pote B.T. guided and trained the students.

# **Conclusion:**

- 1. Through this training, the practice of field tests of the students increased. And his skills developed in it.
- 2. Syllabus of written examinations were introduced to the students.