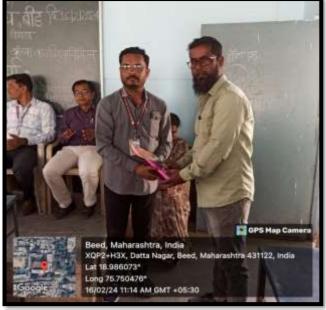

Capt.Dr.B.T.POTE

NCC DEPARTMENT

Name of the event: One Day Workshop on the topic "Issues and Solutions of CBCGS

and NEP Curriculum of Home Science.

Organized / Sponsored by: Home Science Department, Mrs.K.S.K. College Beed&

Kalikadevi College Shirur Kasar

Date of event: 05.08. 23

Location of event: Home Science Lab/ Hall No.26

Resource person: Prof. Anvita Agarwal

Number of participants: 25

Contact person's Name: Dr. M.S. Khandat

### **Summary of the Event**

University level One day work shop has been organised on dated 5/08/2023 in collaboration with Kalikadevi College Shirur Kasar on the topic Issues and Solutions of CBCGS and NEP Curriculum of Home Science .

Inauguration was hosted by Dr. Deepa Kshirsagar, Vice President of N.S.S.R. and Ex Principal of Mrs. K.S.K.College Beed. Chief guest of the event were Dr.Yogita Taur, M.C. Member of Dr. B.A.M.U. Aurangabad and Principal Dr.Savita Shete, Mauli College, Beed and Dr. Gangadhar Deshmukh, Director of Jan Shikshan Sansthan, Beed.

[15:56, 08/08/2023] Maya: Principal Dr. Savita Shete, Prof. Anvita Agarwal, Dr. Shilpa Deshpande, Dr. Pratibha Agharde and Professor Maya Khandat delivered a speech on CBCGS pattern in Human Development, Clothing and Textiles, Family Resource Management, extension education and Foods and Nutrition respectively. Valedictory function was followed by it.

President of the event was Principal Dr. Vishwas Kandhare. Anchor of the program was Dr. Chetana Donglikar and vote of thanks was proposed by Prof. Afroz Madam.

Altogether 25 participants were benefitted by the Work shop.