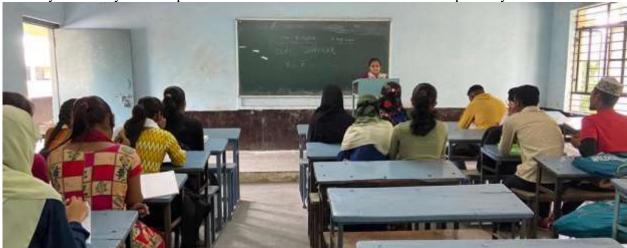

# **Event Report**

Name of the event : Student Seminar Organized / Sponsored by : Home Science Date of event : 21 /03/ 2024

Location of event : Mrs. K.S.K College,Beed

Number of participants : 26

Department of Home Science organized the seminar presentation for the student studying the subject of Home Science. This seminar presentation is organized for First year, Second year & Third year students. Total 26 student presented seminar on different topics.

Students Presenting Seminar