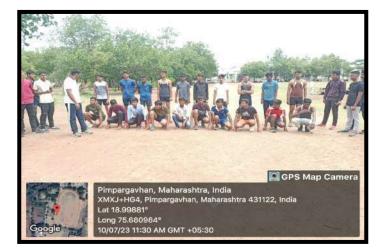

#### Event: PARTICIPATION AND SELECTION OF STUDENTS IN TRAINING CAMPS.

- 1. Total 38 students of NCC department completed NCC training by taking all in different camps.
- 2. Capt. Pote B.T. Participated TSC IGC NCC Camp at Pravaranagar from 10th August to 20th August 2023 and guided the participating students of NCC from Maharashtra.
- 3. Capt. Pote B.T. Participated CATC-201 NCC Camp at Nevasa from 25 April 2024 to 4thMay 2024 and guided the participating students of NCC from Chhatrapati Sambhajinagar Group.In this camp he plays a role of Camp Adjutant officer.
- 4. Total six students of NCC department have been selected in Indian Army and MaharashtraPolice Force in these academic years.