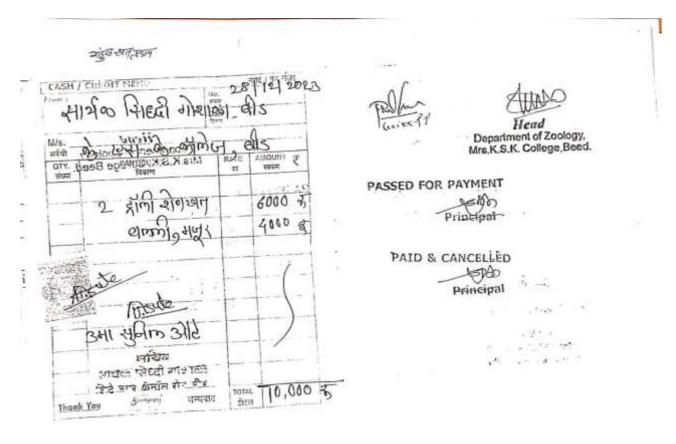

Bills for the purchase of equipment's for Alternate sources of energy and energy conservation