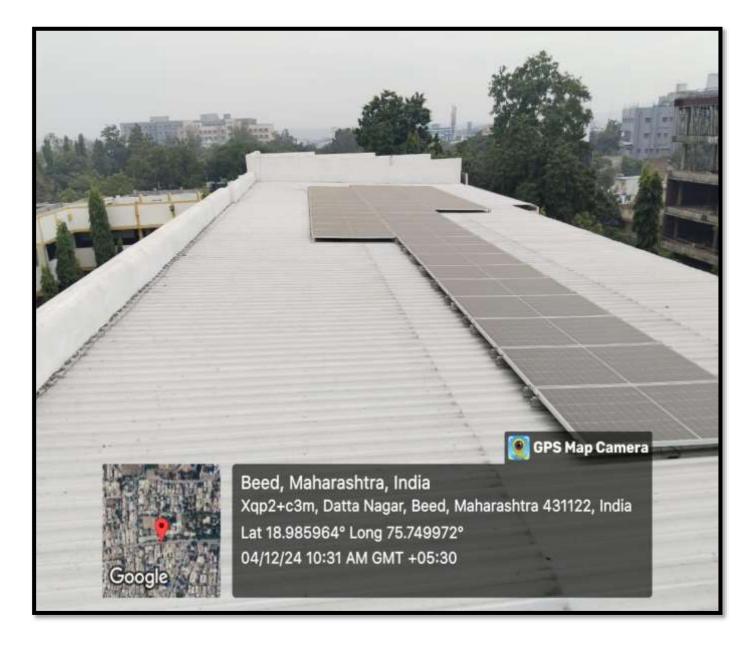

## Geotagged photographs of Alternate sources of energy

Solar energy panel of 20KW capacity is installed on roof top of the college. Purchase value is around 20 lakhs.