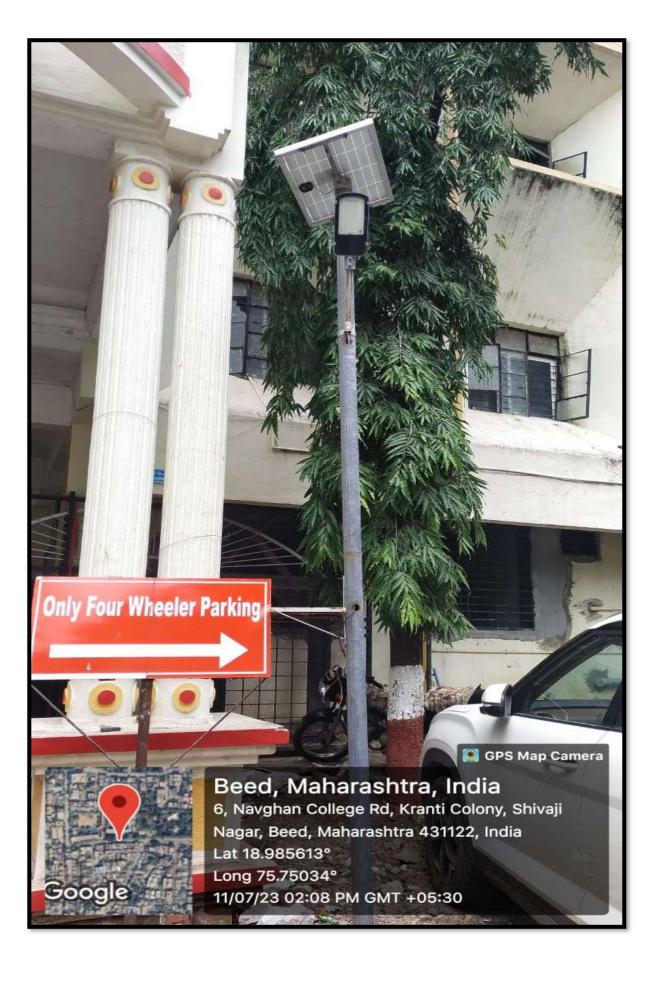

## Geotagged photographs of Alternate sources of energy

Solar energy panel of 20KW capacity is installed on roof top of the college. Purchase value is around 20 lakhs.



#### Solar Water Heaters in girls' hostel in college premises:







#### Solar Light Panels in the college campus:

























#### Save energy display boards have been displayed all over the campus











Main switch buttons for various sections to switch off total electricity supply for the section







# The College constituted **Light Committee**, which works for minimization of electricity consumption.

| Arts, Scien                     | Navgan Shikshan Sanstha Rajuri (N)<br>arbai Sonajirao Kshirsagar Alias Kaku<br>nce & Commerce college, Beed-431122.                                               |    |
|---------------------------------|-------------------------------------------------------------------------------------------------------------------------------------------------------------------|----|
|