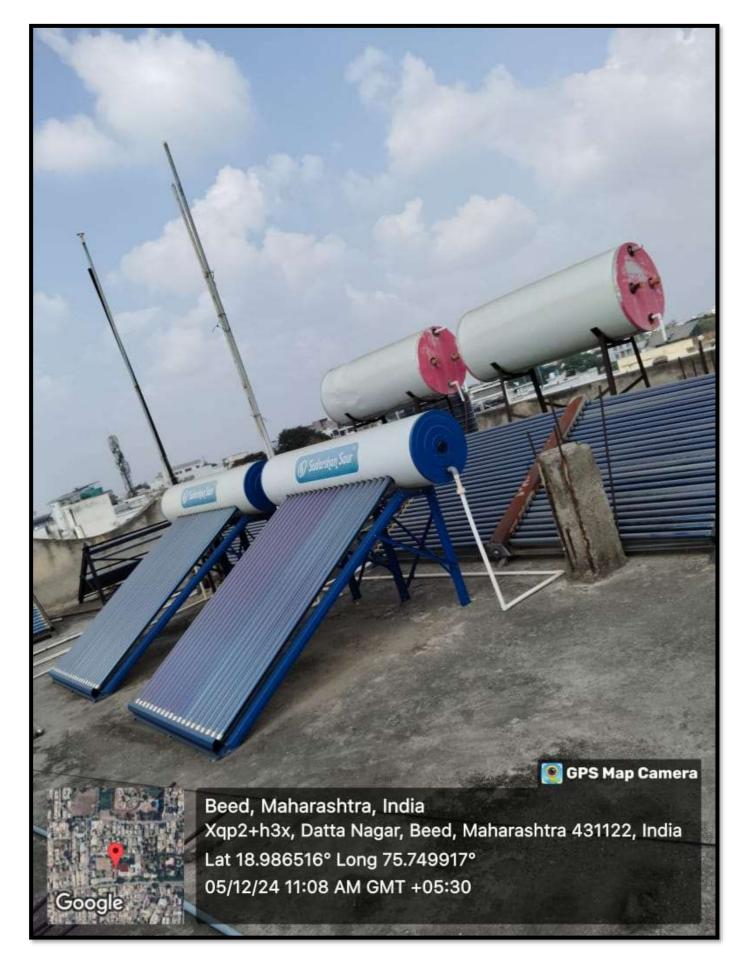

## Geotagged photographs of Alternate sources of energy

Solar energy panel of 20KW capacity is installed on roof top of the college. Purchase value is around 20 lakhs.



#### Solar Water Heaters in girls' hostel in college premises:







#### Solar Light Panels in the college campus:

























#### Save energy display boards have been displayed all over the campus











Main switch buttons for various sections to switch off total electricity supply for the section







# The College constituted **Light Committee**, which works for minimization of electricity consumption.

| Arts, Scien                     | Navgan Shikshan Sanstha Rajuri (N)<br>arbai Sonajirao Kshirsagar Alias Kaku<br>nce & Commerce college, Beed-431122.                                               |    |
|---------------------------------|-------------------------------------------------------------------------------------------------------------------------------------------------------------------|----|
|