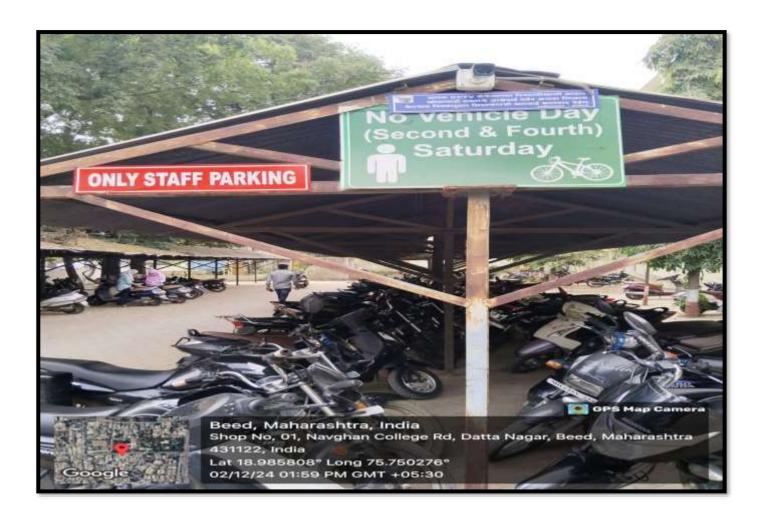

## Appeal to all stakeholders of the college No Vehicles on every II & IV Saturdays

It is to inform you all the stakeholders of this college that, it is decided that, on every second and fourth Saturdays of the month, any automotive vehicle (other than electric vehicles) is not allowed in the college premises. Therefore, you all are suggested not to bring your vehicles on the prescribed days and also recommended to use bicycles to come to the college or by walking itself.

Being a responsible person, each stakeholder of the college has to shoulder the responsibility of not to use any automotive vehicle on these days so as to put one step ahead to reduce carbon emission.

Principal
Principal
Mrs. K.S.K. Alias Kaku Arks.
Science & Communes College,
Beed - 431 122

'No Vehicle Day' in college campus policy on every second and fourth Saturday: