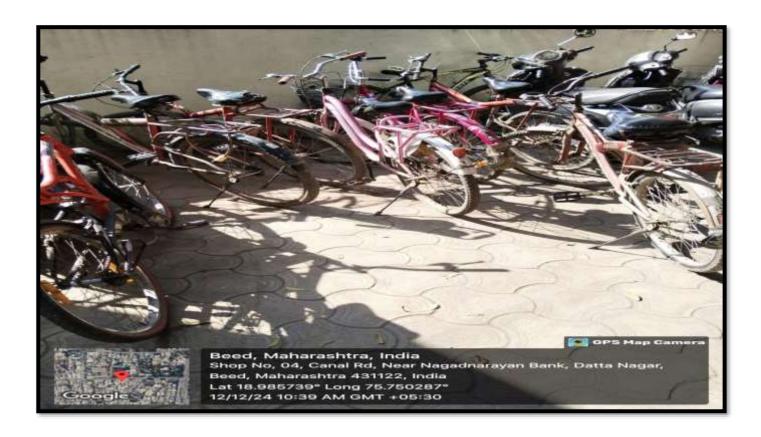

lders of this college that, it is decided that, on every second and fourth Saturdays of the month, any automotive vehicle (other than electric vehicles) is not allowed in the college premises. Therefore, you all are suggested not to bring your vehicles on the prescribed days and also recommended to use bicycles to come to the college or by walking itself.

Being a responsible person, each stakeholder of the college has to shoulder the responsibility of not to use any automotive vehicle on these days so as to put one step ahead to reduce carbon emission.

Principal
Principal
Mrs. K.S.K. Alias Kaku Arks.
Science & Communes College,
Beed - 431 122

'No Vehicle Day' in college campus policy on every second and fourth Saturday:











## 2. <u>Use of Bicycles/ Battery powered vehicles</u>





## 3. Pedestrian Friendly pathways











## 4. Ban on use of Plastic











## 5. <u>Landscaping with trees and plants</u>