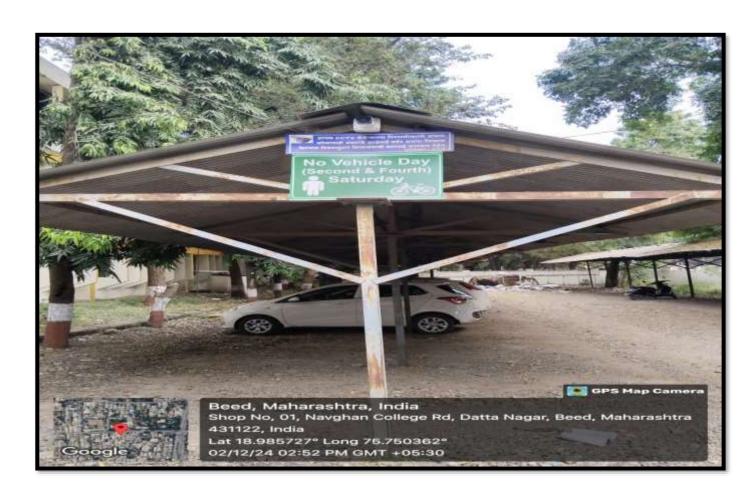

## Appeal to all stakeholders of the college No Vehicles on every II & IV Saturdays

It is to inform you all the stakeholders of this college that, it is decided that, on every second and fourth Saturdays of the month, any automotive vehicle (other than electric vehicles) is not allowed in the college premises. Therefore, you all are suggested not to bring your vehicles on the prescribed days and also recommended to use bicycles to come to the college or by walking itself.

Being a responsible person, each stakeholder of the college has to shoulder the responsibility of not to use any automotive vehicle on these days so as to put one step ahead to reduce carbon emission.

Principal
Principal
Mrs. K.S.K. Alias Kaku Arks.
Science & Communes College,
Beed - 431 122

'No Vehicle Day' in college campus policy on every second and fourth Saturday: