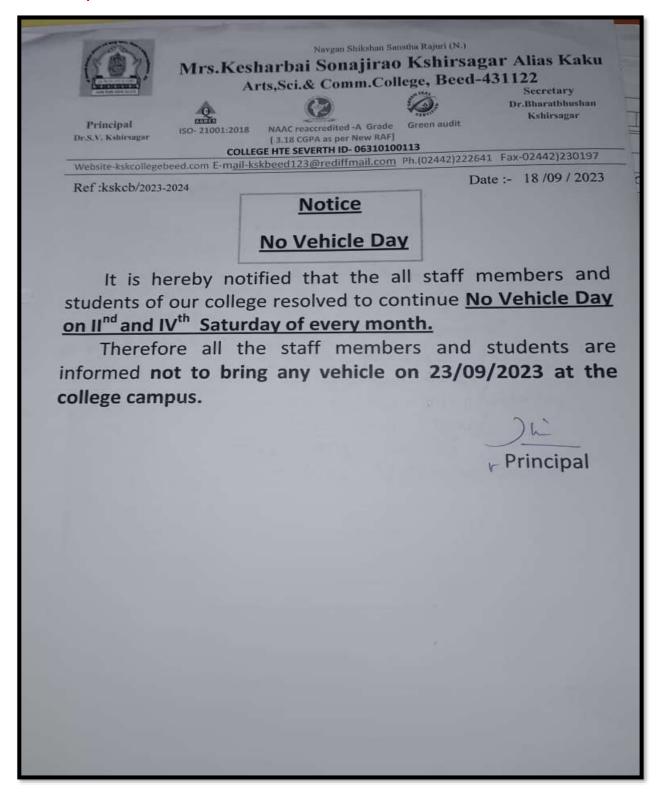

## Navgan Shikshan Sanstha Rajuri (N) Mrs.Kesharbai Sonajirao Kshirsagar Alias Kaku Arts, Science & Commerce college, Beed-431122

I/C Principal-Dr. S.V. Kshirsagar

Green aud

NAAC reaccredited -A Grade [3.18 CGPA as per New RAF]

Website-kskcollegebeed.com E-mail-kskbeed123@rediffmail.com Ph/02442/222641 Fax-02442/230197

## Appeal to all stakeholders of the college No Vehicles on every II & IV Saturdays

It is to inform you all the stakeholders of this college that, it is decided that, on every second and fourth Saturdays of the month, any automotive vehicle (other than electric vehicles) is not allowed in the college premises. Therefore, you all are suggested not to bring your vehicles on the prescribed days and also recommended to use bicycles to come to the college or by walking itself.

Being a responsible person, each stakeholder of the college has to shoulder the responsibility of not to use any automotive vehicle on these days so as to put one step ahead to reduce carbon emission.

Principal
Principal
Mrs. K.S.K. Alias Kaku Arks.
Science & Communes College,
Beed - 431 122

'No Vehicle Day' in college campus policy on every second and fourth Saturday: