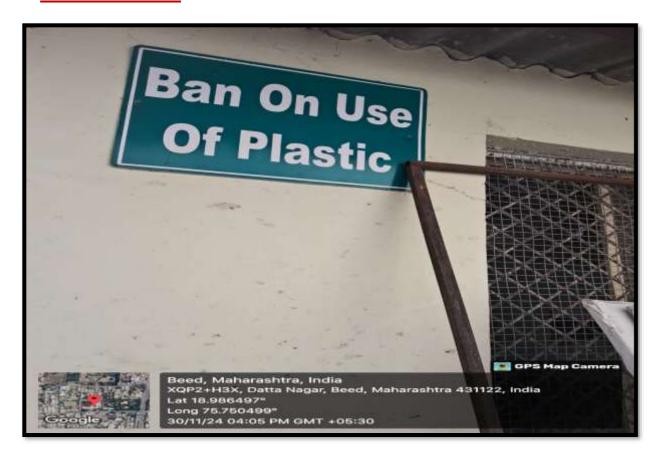

rdays of the month, any automotive vehicle (other than electric vehicles) is not allowed in the college premises. Therefore, you all are suggested not to bring your vehicles on the prescribed days and also recommended to use bicycles to come to the college or by walking itself.

Being a responsible person, each stakeholder of the college has to shoulder the responsibility of not to use any automotive vehicle on these days so as to put one step ahead to reduce carbon emission.

Principal
Principal
Mrs. K.S.K. Alias Kaku Arks.
Science & Communes College,
Beed - 431 122

'No Vehicle Day' in college campus policy on every second and fourth Saturday:











## 2. <u>Use of Bicycles/ Battery powered vehicles</u>





## 3. Pedestrian Friendly pathways











## 4. Ban on use of Plastic











## 5. <u>Landscaping with trees and plants</u>