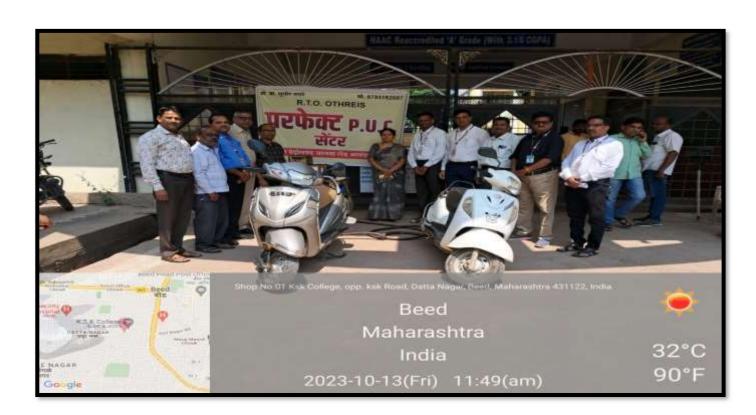

ers of this college that, it is decided that, on every second and fourth Saturdays of the month, any automotive vehicle (other than electric vehicles) is not allowed in the college premises. Therefore, you all are suggested not to bring your vehicles on the prescribed days and also recommended to use bicycles to come to the college or by walking itself.

Being a responsible person, each stakeholder of the college has to shoulder the responsibility of not to use any automotive vehicle on these days so as to put one step ahead to reduce carbon emission.

Principal
Principal
Mrs. K.S.K. Alias Kaku Arks.
Science & Communes College,
Beed - 431 122

'No Vehicle Day' in college campus policy on every second and fourth Saturday:











## 2. <u>Use of Bicycles/ Battery powered vehicles</u>





## 3. Pedestrian Friendly pathways











## 4. Ban on use of Plastic











## 5. <u>Landscaping with trees and plants</u>