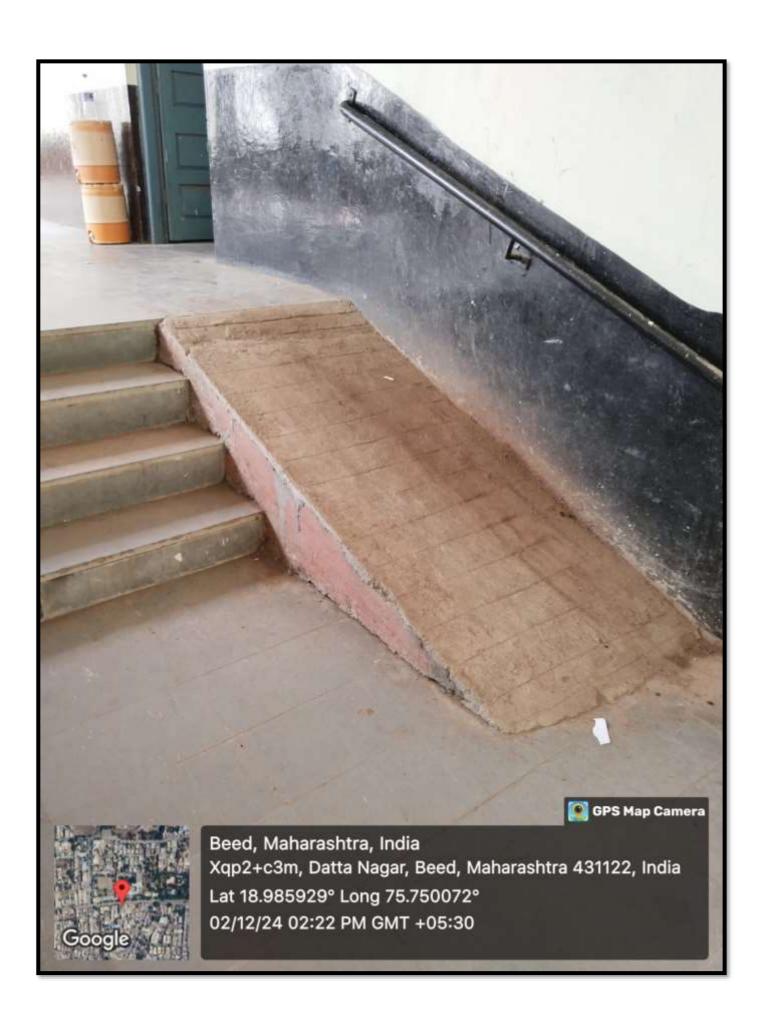

#### Policies for the disabled friendly and barrier free environment for divyangjans:

- To ensure that the design of the building such as ramp should be according to the disabled persons.
- To ensure the accessible, gender-sensitive, safe, usable and functional washroom facilities should be provided for disabled persons.
- 3. To ensure the proper text and pictogram signage such as tactile path, lights, display boards, signposts are necessary.
- 4. The use of signage of male and female symbols, in accordance with local customs and standards, with raised outlines and bright color contrast will be more evident to everyone.
- Learners with disabilities need to be adequately and appropriately supported in and out of the classroom with the right resources and assistance, teaching staff and college communities that are responsive to their needs.
- 6. Provision for enquiry and information: Human assistance, reader and scribe.

#### **Facilities for Disabled friendly, barrier free environment:**