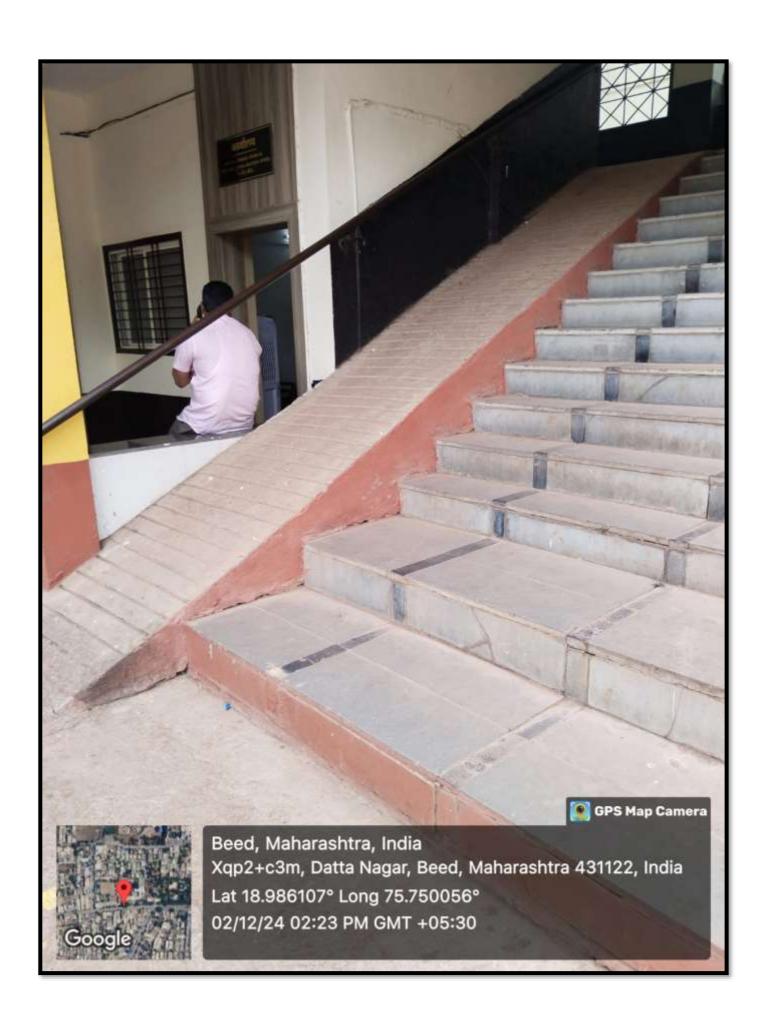

#### Policies for the disabled friendly and barrier free environment for divyangjans:

- To ensure that the design of the building such as ramp should be according to the disabled persons.
- To ensure the accessible, gender-sensitive, safe, usable and functional washroom facilities should be provided for disabled persons.
- 3. To ensure the proper text and pictogram signage such as tactile path, lights, display boards, signposts are necessary.
- 4. The use of signage of male and female symbols, in accordance with local customs and standards, with raised outlines and bright color contrast will be more evident to everyone.
- Learners with disabilities need to be adequately and appropriately supported in and out of the classroom with the right resources and assistance, teaching staff and college communities that are responsive to their needs.
- 6. Provision for enquiry and information: Human assistance, reader and scribe.

#### **Facilities for Disabled friendly, barrier free environment:**