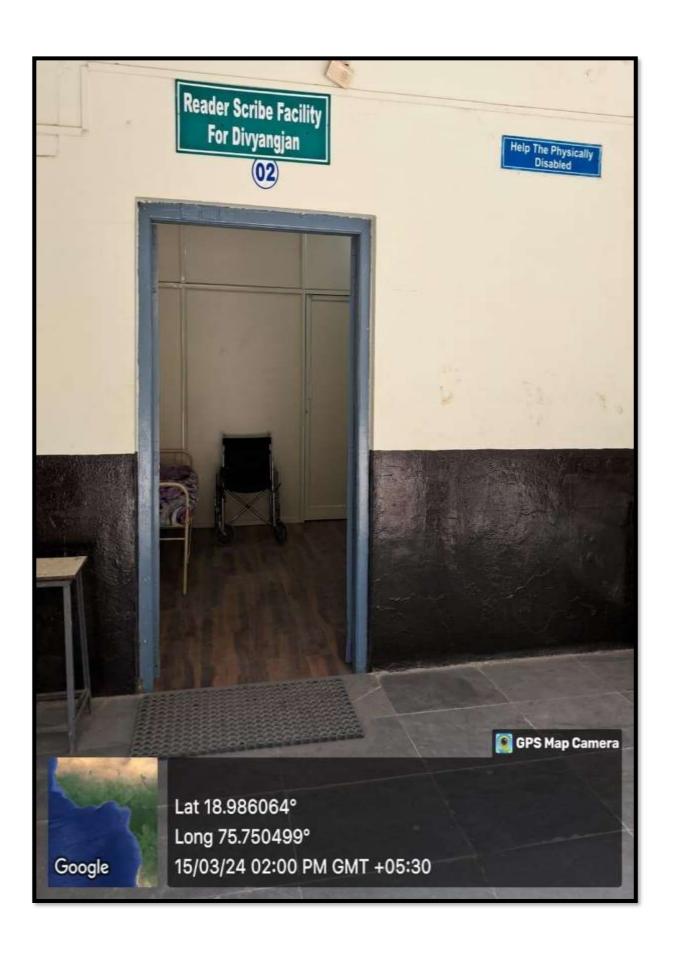

#### Policies for the disabled friendly and barrier free environment for divyangjans:

- To ensure that the design of the building such as ramp should be according to the disabled persons.
- To ensure the accessible, gender-sensitive, safe, usable and functional washroom facilities should be provided for disabled persons.
- 3. To ensure the proper text and pictogram signage such as tactile path, lights, display boards, signposts are necessary.
- 4. The use of signage of male and female symbols, in accordance with local customs and standards, with raised outlines and bright color contrast will be more evident to everyone.
- Learners with disabilities need to be adequately and appropriately supported in and out of the classroom with the right resources and assistance, teaching staff and college communities that are responsive to their needs.
- 6. Provision for enquiry and information: Human assistance, reader and scribe.

## Purchase bills for Disable-friendly and barrier environment

Purchase bill of Wheel chair for divyangjan

| Medical & Surgicals Beed 4  M/s.  GST No. Sauc k s k (ollage) |                        |     | No. 103  |  |         |         |
|---------------------------------------------------------------|------------------------|-----|----------|--|---------|---------|
| Sr.No.                                                        | PRODUCTION DISCRIPTION | ge, | RATE Rs. |  | AMOUN   |         |
| <b>D</b>                                                      | coheel cheir.  (tarms) | 1.  | 12,000=  |  | 2,000 = | P5 = 00 |
|                                                               |                        |     |          |  |         |         |
| nt in words :                                                 |                        |     | TOTAL    |  | 12,00   | 00=0    |