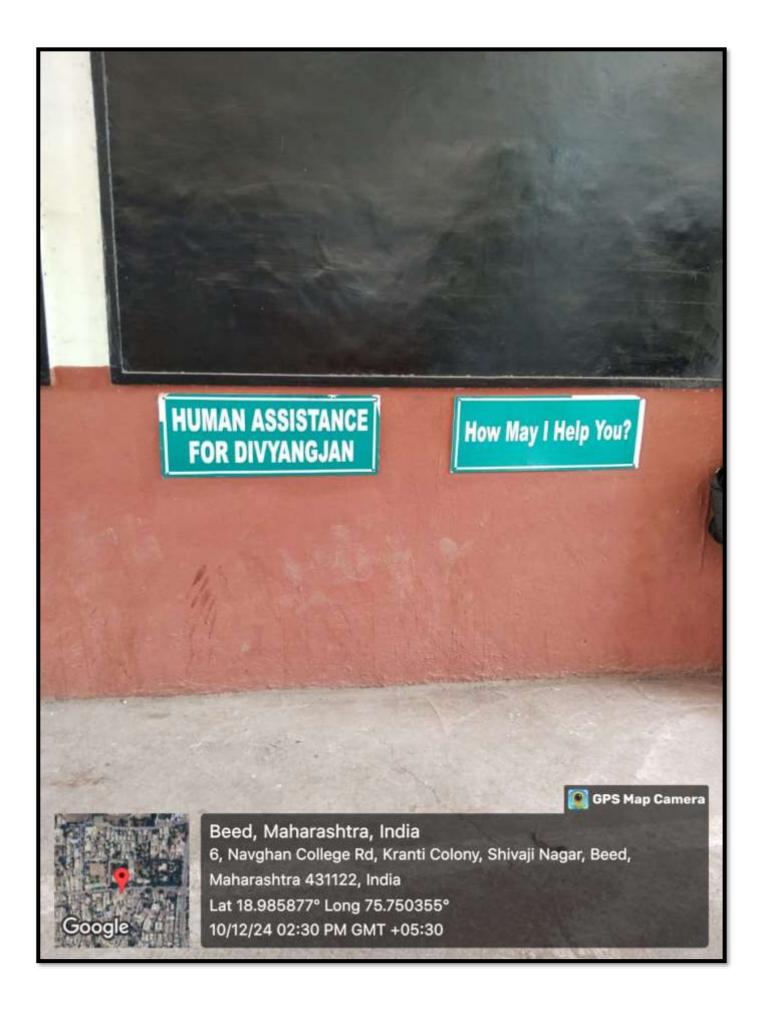

#### Policies for the disabled friendly and barrier free environment for divyangjans:

- To ensure that the design of the building such as ramp should be according to the disabled persons.
- To ensure the accessible, gender-sensitive, safe, usable and functional washroom facilities should be provided for disabled persons.
- 3. To ensure the proper text and pictogram signage such as tactile path, lights, display boards, signposts are necessary.
- 4. The use of signage of male and female symbols, in accordance with local customs and standards, with raised outlines and bright color contrast will be more evident to everyone.
- Learners with disabilities need to be adequately and appropriately supported in and out of the classroom with the right resources and assistance, teaching staff and college communities that are responsive to their needs.
- 6. Provision for enquiry and information: Human assistance, reader and scribe.

#### **Facilities for Disabled friendly, barrier free environment:**

### Help The Physically Disabled

GPS Map Camera

Beed, Maharashtra, India Xqp2+h3x, Datta Nagar, Beed, Maharashtra 431122, India Lat 18.9861° Long 75.750416° 02/12/24 01:34 PM GMT +05:30