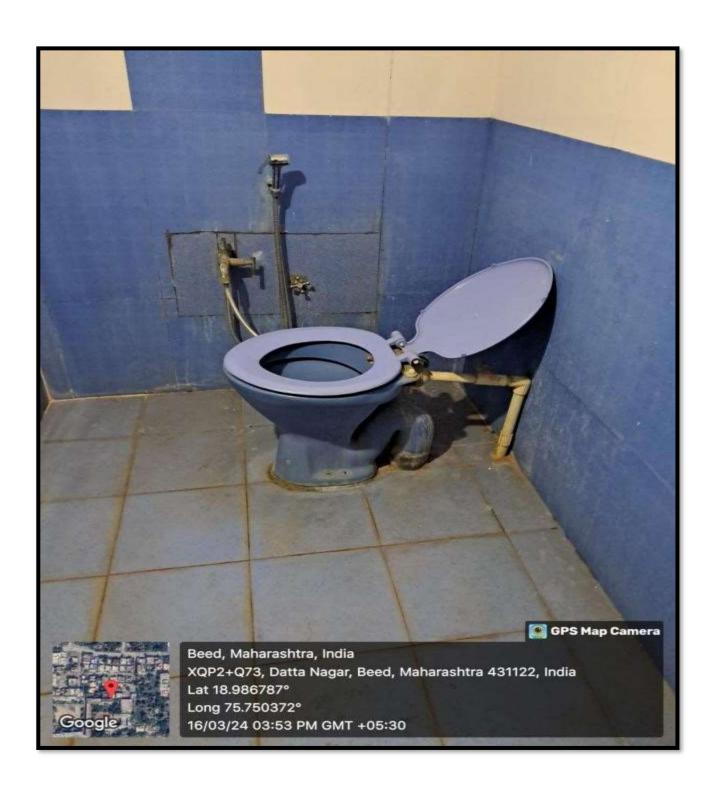

#### Policies for the disabled friendly and barrier free environment for divyangjans:

- To ensure that the design of the building such as ramp should be according to the disabled persons.
- To ensure the accessible, gender-sensitive, safe, usable and functional washroom facilities should be provided for disabled persons.
- 3. To ensure the proper text and pictogram signage such as tactile path, lights, display boards, signposts are necessary.
- 4. The use of signage of male and female symbols, in accordance with local customs and standards, with raised outlines and bright color contrast will be more evident to everyone.
- Learners with disabilities need to be adequately and appropriately supported in and out of the classroom with the right resources and assistance, teaching staff and college communities that are responsive to their needs.
- 6. Provision for enquiry and information: Human assistance, reader and scribe.