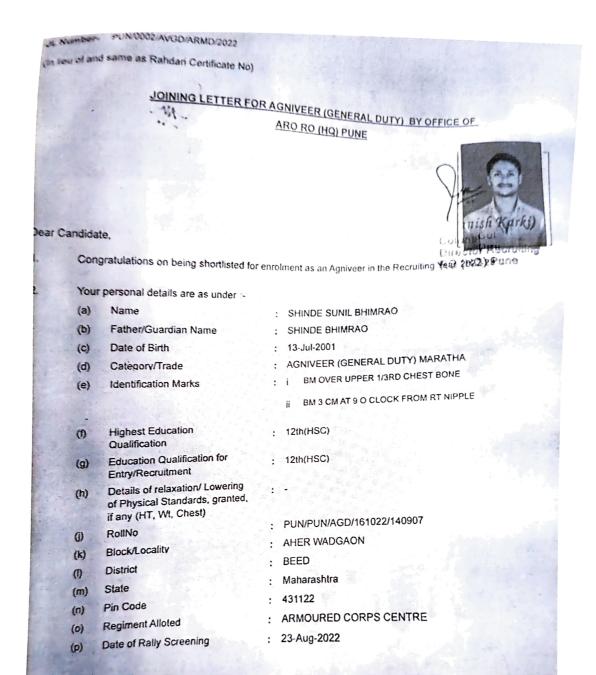

# Index

| Sr. | Name of the Candidate         | Qualifying | Passing |
|-----|-------------------------------|------------|---------|
| No. |                               | Exam       | Year    |
| 1.  | Kshirsagar Dattatrya Uddhav   | SET        | 2023    |
| 2.  | Lehane Sandip Babasaheb       | SET        | 2023    |
| 3.  | Asavari Narayan Raut          | SET        | 2023    |
| 4.  | Honamne K. S.                 | NET        | 2022    |
| 5.  | Shinde Sunil Bhimrao          | MSF        | 2022    |
| 6.  | . Waykar Chandrasen Subhash D |            | 2022    |
| 7.  | Patil Urmila Anil             | SET        | 2022    |
| 8.  | Waghmare Poonam Manikrao      | SET        | 2022    |
| 9.  | Siddhiki Kaziawez             |            | 2021    |
|     | Parwezjahemad                 | SET        |         |
| 10. | Gire Akash Baban              | SET        | 2021    |
| 11. | Gire Akash Baban              | NET        | 2020    |
| 12. | Sanap Akash Baban             | SET        | 2019    |
| 13. | Andhale Bharat Ashruba        | SET        | 2019    |
| 14. | Ghumare Dattatray             |            | 2019    |
|     | Suryakantrao                  | SET        |         |
| 15. | Dhivare Vikrant Bharat        | CCEP       | 2019    |
| 16. | Dongardive Akshaykumar        |            | 2019    |
|     | Lawu                          | NET        |         |