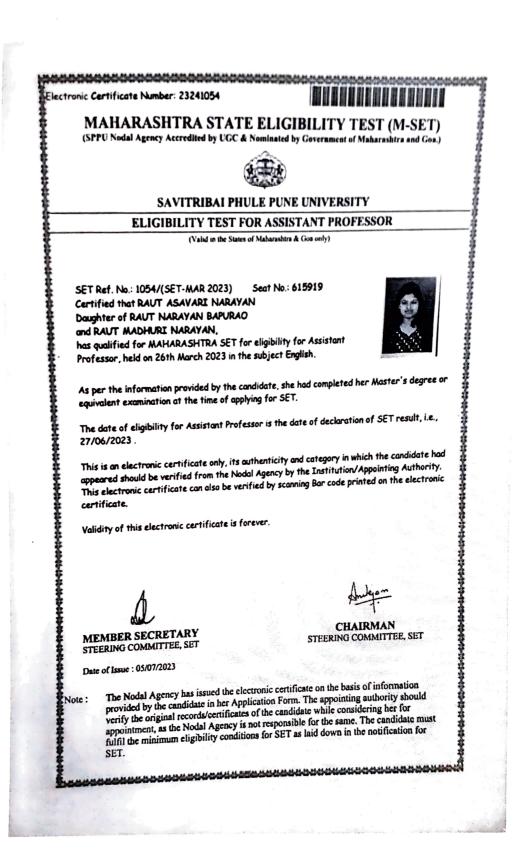

### 5.2: Student Progression

5.2.2: Percentage of students qualifying in state/national/ international level examinations during the last five years

NET/SET Exam Qualified students' certificate

aku Arts, s

# Index

| Sr. | Name of the Candidate         | Qualifying | Passing |
|-----|-------------------------------|------------|---------|
| No. |                               | Exam       | Year    |
| 1.  | Kshirsagar Dattatrya Uddhav   | SET        | 2023    |
| 2.  | Lehane Sandip Babasaheb       | SET        | 2023    |
| 3.  | Asavari Narayan Raut          | SET        | 2023    |
| 4.  | Honamne K. S.                 | NET        | 2022    |
| 5.  | Shinde Sunil Bhimrao          | MSF        | 2022    |
| 6.  | . Waykar Chandrasen Subhash D |            | 2022    |
| 7.  | Patil Urmila Anil             | SET        | 2022    |
| 8.  | Waghmare Poonam Manikrao      | SET        | 2022    |
| 9.  | Siddhiki Kaziawez             |            | 2021    |
|     | Parwezjahemad                 | SET        |         |
| 10. | Gire Akash Baban              | SET        | 2021    |
| 11. | Gire Akash Baban              | NET        | 2020    |
| 12. | Sanap Akash Baban             | SET        | 2019    |
| 13. | Andhale Bharat Ashruba        | SET        | 2019    |
| 14. | Ghumare Dattatray             |            | 2019    |
|     | Suryakantrao                  | SET        |         |
| 15. | Dhivare Vikrant Bharat        | CCEP       | 2019    |
| 16. | Dongardive Akshaykumar        |            | 2019    |
|     | Lawu                          | NET        |         |

lectronic Certificate Number: 21222342

### MAHARASHTRA STATE ELIGIBILITY TEST (M-SET) (SPPU Nodal Agency Accredited by UGC & Nominated by Government of Maharashtra and Goa.)

# SAVITRIBAI PHULE PUNE UNIVERSITY

## ELIGIBILITY TEST FOR ASSISTANT PROFESSOR

(Valid in the States of Maharashtra & Goa only)

SET Ref. No.: 2342/(SET-SEPT 2021) Seat No.: 537399 Certified that PATIL URMILA ANIL Daughter of SALOKHE BHIMRAO RAMCHANDRA and SALOKHE PRAMILA BHIMRAO, has qualified the SET for eligibility for Assistant Professor, held on 26th September 2021 in the subject Geography.

As per the information provided by the candidate, she had completed her Master's degree or equivalent examination at the time of applying for SET.

The date of eligibility for Assistant Professor is the date of declaration of SET result, i.e., 28/01/2022 .