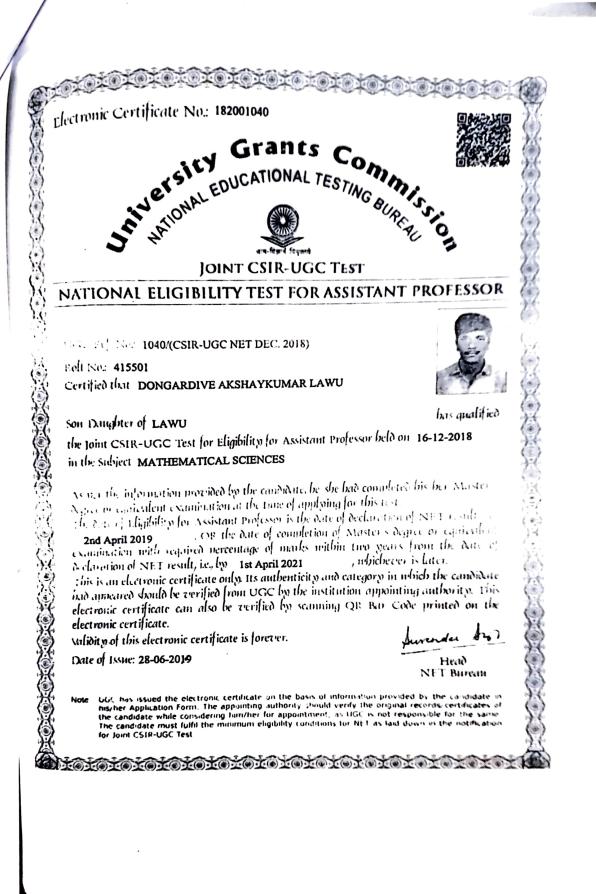

## ELIGIBILITY TEST FOR ASSISTANT PROFESSOR

(Valid in the States of Maharashtra & Goa only)

SET Ref. No.: 2342/(SET-SEPT 2021) Seat No.: 537399 Certified that PATIL URMILA ANIL Daughter of SALOKHE BHIMRAO RAMCHANDRA and SALOKHE PRAMILA BHIMRAO, has qualified the SET for eligibility for Assistant Professor, held on 26th September 2021 in the subject Geography.

As per the information provided by the candidate, she had completed her Master's degree or equivalent examination at the time of applying for SET.

The date of eligibility for Assistant Professor is the date of declaration of SET result, i.e., 28/01/2022 .