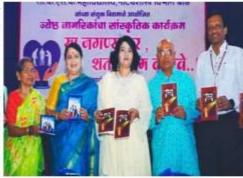

#### Summary of event

Cultural program for senior citizens. A cultural program for senior citizens is organized every year under the guidance of Dr. Deepatai Kshirsagar, President of the Natya Parishad, and Dr. Shivanand Kshirsagr, Principal K.S.K. College, Beed, in collaboration with the Natya Parishad Branch, Beed and the Drama Department. The program was coordinated by Dr. Dushyanta Ramteke of the Drama Department. This year, the program was organized for senior citizens under the name 'ya jagnyavar shatda prem kara r'. About 30 senior citizens participated in this program, especially members of the Senior Citizens Club of Ambejogai taluka also attended the program and registered their participation.

This is our social initiative and senior citizens who have depression and anxiety become happy and cheerful due to our cultural program. Apart from this, if someone has knee problems or any other cervical spine problems, they get some relaxation by walking or dancing even a little bit and their problems get reduced and they become mentally strong. Students of our department work here as trainers and help the senior citizens in their practice. Two books by Prof.Dr. Dushyanta Ramteke, 'Abhinaykala aani sarav' and 'Smile Please', were published at this event.

# ★ <u>कार्यक्रम पत्रिका</u> ★ ज्येष्ठ नागरीक सांस्कृतिक कार्यक्रम

'या जन्मावर,शतादा प्रेम करावे... ! ' वार/दिनांक - बुधवार दि. २७ डिसेंबर - २०२३

संयोजन प्रमुख - डॉ.दुष्यंता रामटेके

| > | मान्यवरांचे सभागृहात शब्दसुमनांनी स्वागत.   |    |                                                                                                                                              |                                                                                                                |  |  |
|---|---------------------------------------------|----|----------------------------------------------------------------------------------------------------------------------------------------------|----------------------------------------------------------------------------------------------------------------|--|--|
| 2 | मान्यवरांना आसनस्थ होण्याची विनंती .        |    |                                                                                                                                              |                                                                                                                |  |  |
| A | नटराज प्रतिमांचे पुजन - मान्यवरांना विनंती. |    |                                                                                                                                              |                                                                                                                |  |  |
| > | प्रत्यक्ष स्वागत समारंभ :                   |    |                                                                                                                                              |                                                                                                                |  |  |
| A | कार्यक्रमाचे अध्यक्ष                        | :- | मा.डॉ.दीपाताई क्षीरसागर<br>उपाध्यक्ष, नवगण शिक्षण संस्था राजुरी नवगण                                                                         | हस्ते डॉ.दुष्यंता रामटेके                                                                                      |  |  |
| > | प्रमुख पाहुणे                               | :- | Constraint Constraint State Constraint                                                                                                       | हस्ते डॉ.दीपाताई क्षीरसागर                                                                                     |  |  |
| 2 | a salar wanten da                           | :- |                                                                                                                                              | हस्ते डॉ.शिवानंद क्षीरसागर                                                                                     |  |  |
| 8 |                                             | :- | मा.डॉ.एस.व्ही.क्षीरसागर<br><sub>,प्राचार्य</sub>                                                                                             | हस्ते उपप्राचार्य डॉ.संजय पाटील                                                                                |  |  |
| 4 | कार्यक्रमाचे<br>प्रास्ताविक                 | :- | मा.डॉ.दीपाताई क्षीरसागर<br>उपाध्यक्ष, नवगण शिक्षण संस्था राजुरी नवगण                                                                         |                                                                                                                |  |  |
| 2 | पाहुण्यांचे थोडक्यात<br>मनोगत               | :- |                                                                                                                                              |                                                                                                                |  |  |
| > |                                             | :- | Contraction of the Articles                                                                                                                  | ·清华、爱尔宁 195 1963                                                                                               |  |  |
| > | वाढदिवस साजरा                               | :- | मा.डॉ.दीपाताई क्षीरसागर<br>उपाध्यक्ष, नवगण शिक्षण संस्था राजुरी नवगण                                                                         |                                                                                                                |  |  |
| > | पुस्तक प्रकाशन                              | :- |                                                                                                                                              |                                                                                                                |  |  |
| > | दिप नृत्य                                   | :- | चिंचोलकर मॅडम ग्रुप                                                                                                                          |                                                                                                                |  |  |
| > | गीत गायन                                    | :- | केंडे काकू                                                                                                                                   |                                                                                                                |  |  |
| > | फॅशन शो                                     | :- | वुमन्स जिनियस ग्रुप                                                                                                                          | The second s |  |  |
| 2 | टाळनृत्य                                    | :- | सयाजी अवताने                                                                                                                                 |                                                                                                                |  |  |
| > | गीत गायन                                    | :- | स्वयं प्रकाश खडके                                                                                                                            |                                                                                                                |  |  |
| > | मी वृक्ष बोलतोय                             | :- | श्रीमती.शकुंतला रामटेके                                                                                                                      | R BERT                                                                                                         |  |  |
| > | भारुड                                       | :  | शारदा भजनी मंडळ<br>सुमिता केंडे, शोभा झेंड<br>सरोजिनी मुळे,मिराताई डावकर<br>रजनी वैद्य, आशा वाघमारे,संध्या<br>थिगळे,विजया कुलकर्णी,सरोज जोशी |                                                                                                                |  |  |

# या जगण्यावर शतदा प्रेम करावे कार्यक्रमातून ज्येष्ठांच्या चेहऱ्यावर हसू आणल्याचा आनद

अ.भा. नाट्यपरिषद परिषदेच्या अध्यक्ष डॉ.दिपाताई क्षीरसागर यांचे प्रतिपादन, –बीडमध्ये सांस्कृतिक कार्यक्रमास जिल्हाभरातील ज्येष्ठ नागरिकांचा प्रतिसाद