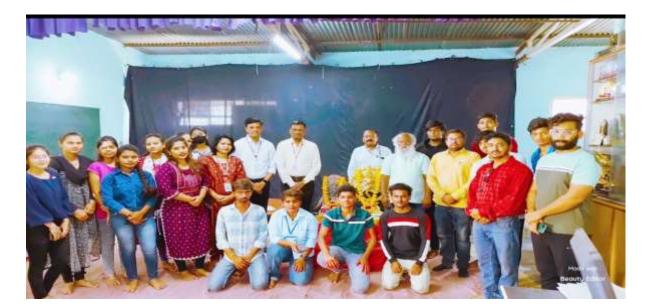

16) Name of the event – 100 Natya Samaleyan Organised /sponsor by- K.S.K.College ,Beed Date of event 1 & 2 Feb 2024 Number of student participation - 20 Number of teacher participation- 04

### summary of event

The 100th Natya Sammelan was organized by the Akhil Bhartiya Marathi Natya Parishad, in which twenty of our students participated and worked in almost all the events, including Shobha Yatra, one-act play, skits. monologues, Drama readings and cultural programs by local artists