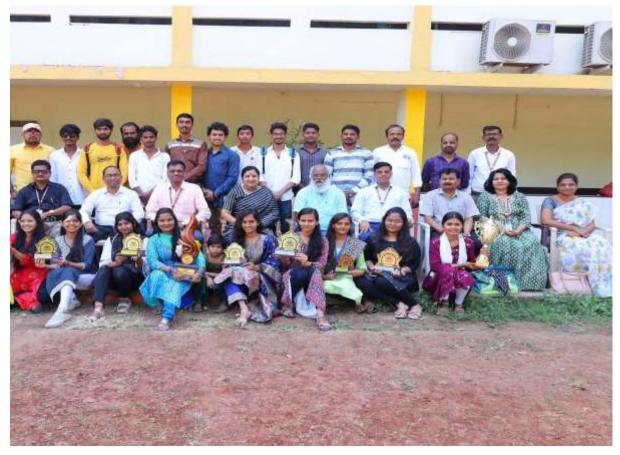

### Summary of event

Students participated in the youth festival. There are about 35 art forms in the youth festival such as one-act play, skit, mime, folk drama, lavani, percussion, musical instruments, classical singing/dance, sub-classical singing, painting poster, rangoli, collage, poetry recitation, debate. Students participated and learned a lot from this. And won many awards. They won drama championship, dance championship, folk art championship. They won awards such as one-act play first, mime second, skit third, folk drama first, folk dance second, lavani first, western song second, indian group singing second