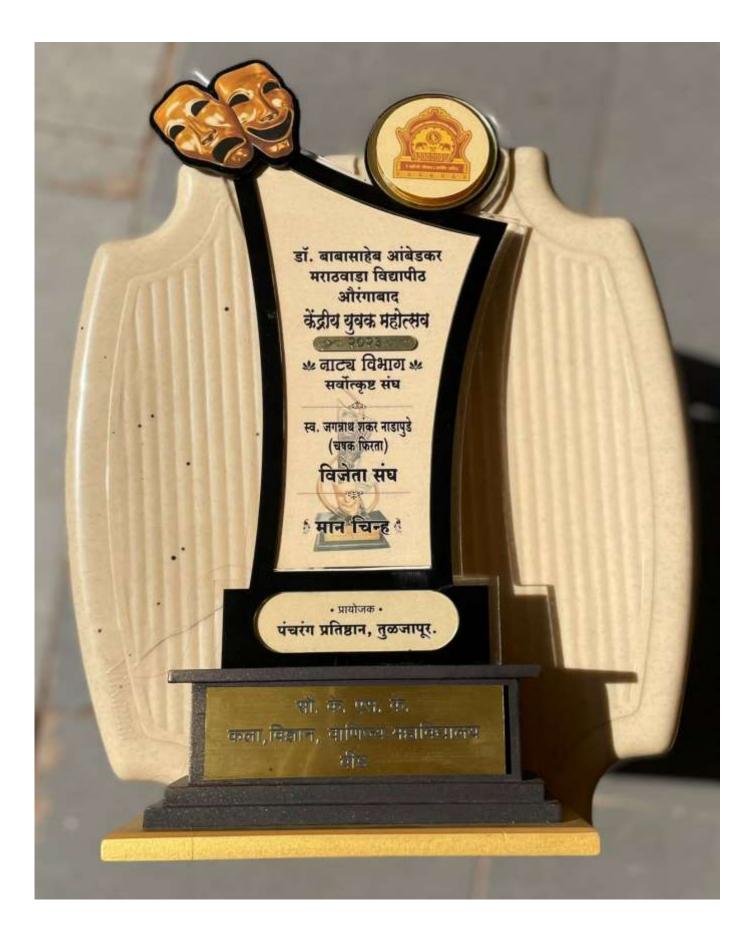

### Summary of event

Students participated in the youth festival. There are about 35 art forms in the youth festival such as one-act play, skit, mime, folk drama, lavani, percussion, musical instruments, classical singing/dance, sub-classical singing, painting poster, rangoli, collage, poetry recitation, debate. Students participated and learned a lot from this. And won many awards. They won drama championship, dance championship, folk art championship. They won awards such as one-act play first, mime second, skit third, folk drama first, folk dance second, lavani first, western song second, indian group singing second