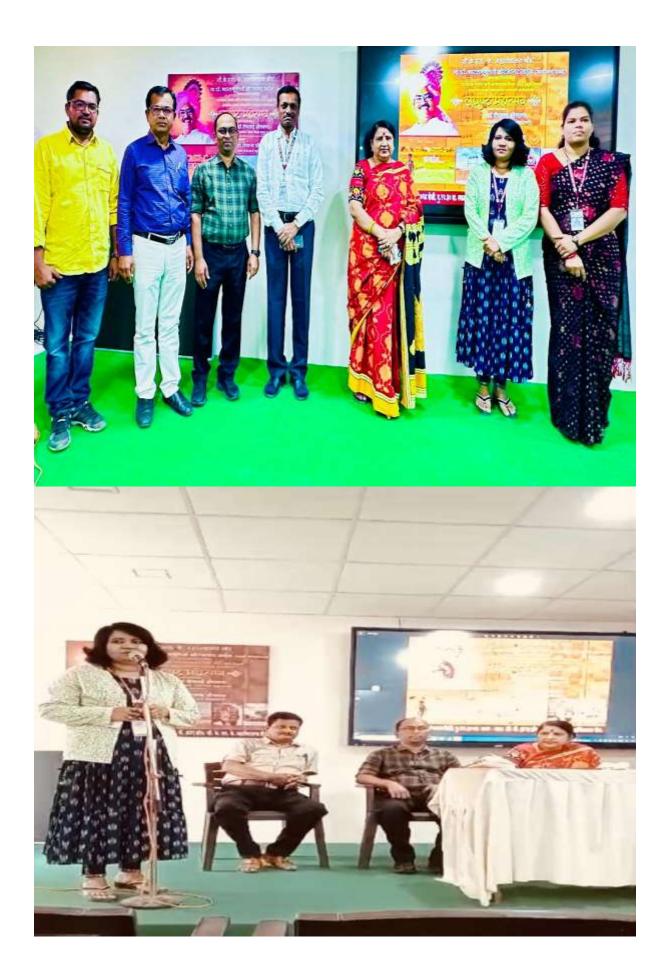

17) Name of the event – International Short Flim Show Organised /sponsor by- department of dramatics K.S.K. college Beed Date of event- 17 Feb 2024 Number of student participation –25 Number of teacher participation

### summary of event

International Film Festival. On the occasion of the birthday of the Secretary of the Institute, Dr. Bharat Bhushan Kshirsagar, an International Film Festival was organized jointly by the Department of Drama and the Department of Computer Science. The program was guided by the Vice President of the Institute, Dr. Deepatai Kshirsagar and the Principal of the College, Dr. Shivanand Kshirsagar.

In the introduction to the program, Dr. Dushyanta Ramteke gave a detailed explanation about short films. From story writing to acting and direction, he also gave a complete overview of how to involve technical artists and how to make a film better. After this, three short films were shown showing the differences in rural consciousness. Saline-Rameshwar Zhinjurde, Light-Vijaykumar Rakh, Pakhar -Satish Dhutadmal, Lagam -Madan Kale

# लघुपट महोत्सवाचे आयोजन

**बीड/प्रतिनिधी**ः येथील के. एस. के. महाविद्यालय, नाट्यशास्त्र विभाग आणि संगणकशास्त्र विभागाच्या संयुक्त विद्यमाने, मराठवाडी बोली भाषेतील लघुपट महोत्सवाचे आयोजन करण्यात आले.

प्रस्तुत होणाऱ्या लघुपटांमध्ये चित्रभाषा, प्रतिके, चिन्ह, ग्रामीण समस्या आणि ग्रामीण जीवन जाणिवांचा वेध, नातेसंबंध ई . प्रखरपणे मांडण्याचा प्रयत्न या लघुपाटामध्ये केलेला होता. कार्यक्रमाचे अध्यक्ष डॉ दीपा क्षीरसागर म्हणाल्या कि, ग्रामीण भागातील कलेमध्ये अस्सल सोनं आहे, त्या कलेला वाव मिळाला पाहिजे. विद्यार्थ्यांमधून लेखक, दिगदर्शक, तंत्रज्ञ निर्माण होऊन त्यांचं सृजन मोठ्या शहरात दाखवता आलं पाहिजे; आणि त्यांना होईल ते सहकार्य करण्यास मी तयार आहे, असेही त्यांनी सांगितले. मार्गदर्शक प्राचार्य डॉ. शिवानंद क्षीरसागर यांनी कार्यक्रमाला शुभेच्छा दिल्या आणि अश्या उपक्रमांना नेहमीच माझे प्रोत्सहन राहिलं असे मत त्यांनी व्यक्त केले. कार्यक्रमाच्या प्रास्ताविक मध्ये डॉ. दुष्यंता रामटेके यांनी लघुपटाविषयी सविस्तर माहिती देऊन त्यात स्क्रिप्ट लिखाण व तांत्रिक कलावंतांना सोबत घेऊन दिग्दर्शन ते सादरीकरण पर्यंत माहिती दिली.

# डॉ.भारतभूषण क्षीरसागर यांच्या । लघूपट महोत्सव वाढा

प्रतिनिधी । बीड

दि.१७ : माजी नगराध्यक्ष डॉ.भारतभूषण क्षीरसागर यांच्या वाढदिवसानिमित्त केएसके महाविद्यालय नाट्यशास्त्र विभाग आणि संगणकशास्त्र विभागाच्या संयुक्त विद्यमाने, मराठवाडी बोली भाषेतील लघुपट महोत्सवाचे आयोजन करण्यात आले.