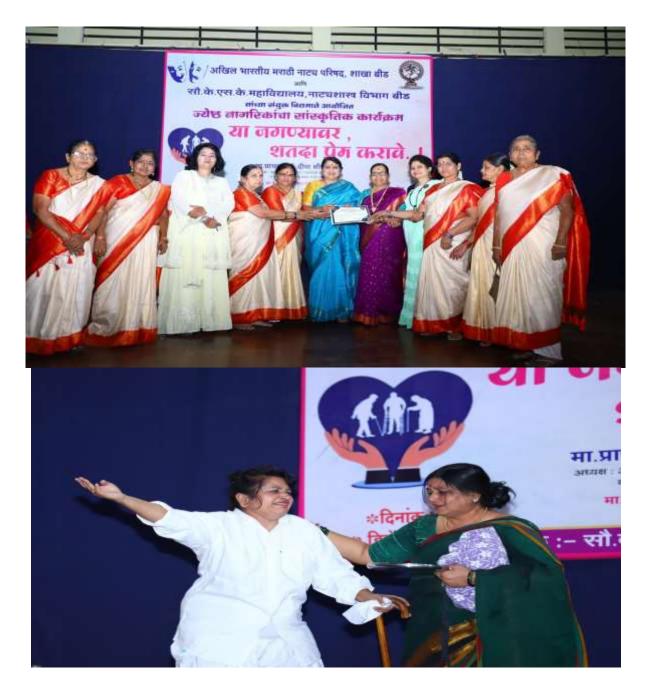

# 11) Name of the event- Senior citizen cultural programOrganised /sponsor by- Dept of Dramatics Under MOU Akhil Baratya Natya ParishadBeed

Date of the event- 27<sup>th</sup> Dec 2023 Number of Student participated- 30 Number of teachers participated- 8 Guest- Dr. Deepa Kshirsagar.

#### Summary of event

Cultural program for senior citizens. A cultural program for senior citizens is organized every year under the guidance of Dr. Deepatai Kshirsagar, President of the Natya Parishad, and Dr. Shivanand Kshirsagr, Principal K.S.K. College, Beed, in collaboration with the Natya Parishad Branch, Beed and the Drama Department. The program was coordinated by Dr. Dushyanta Ramteke of the Drama Department. This year, the program was organized for senior citizens under the name 'ya jagnyavar shatda prem kara r'. About 30 senior citizens participated in this program, especially members of the Senior Citizens Club of Ambejogai taluka also attended the program and registered their participation.

This is our social initiative and senior citizens who have depression and anxiety become happy and cheerful due to our cultural program. Apart from this, if someone has knee problems or any other cervical spine problems, they get some relaxation by walking or dancing even a little bit and their problems get reduced and they become mentally strong. Students of our department work here as trainers and help the senior citizens in their practice. Two books by Prof.Dr. Dushyanta Ramteke, 'Abhinaykala aani sarav' and 'Smile Please', were published at this event.