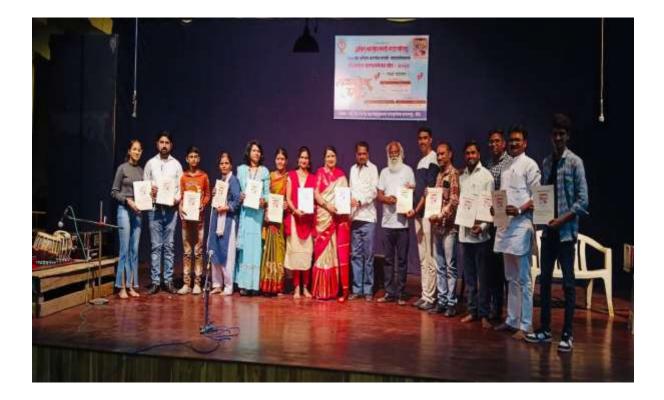

16) Name of the event – 100 Natya Samaleyan Organised /sponsor by- K.S.K.College ,Beed Date of event 1 & 2 Feb 2024 Number of student participation - 20 Number of teacher participation- 04

### summary of event

The 100th Natya Sammelan was organized by the Akhil Bhartiya Marathi Natya Parishad, in which twenty of our students participated and worked in almost all the events, including Shobha Yatra, one-act play, skits. monologues, Drama readings and cultural programs by local artists