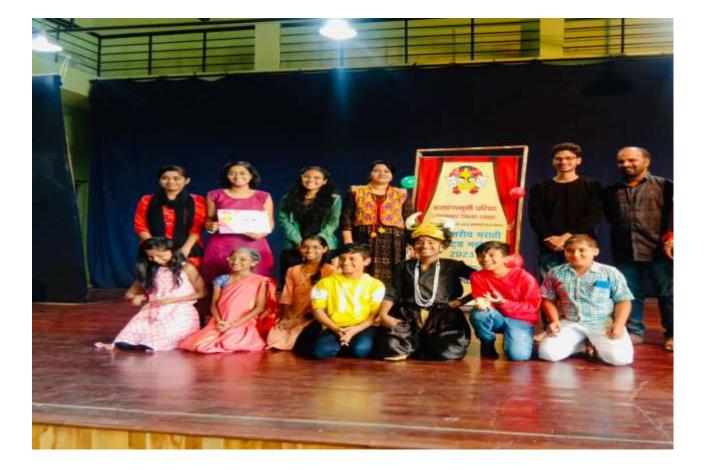

### Summary of event

A children's drama camp is organized every year in collaboration with the Beed Theatre Council Branch and the Department of Drama. The inauguration of this camp was organized under the guidance of Dr. Deepatai Kshirsagar, President of the Children's Theatre Council. 30 students participated in it. Basic information about direction, acting, makeup, costumes, painting, music was given to the students.

A part from this, on the concluding day of the camp, the students presented short plays, dance and singing. In this camp, the drama students acted as instructors and trained the students in drama, dance and singing. The program was guided by Dr. Deepatai Kshirsagr, President of Balrang Bhoomi Parishad, and Dr. Shivanand Kshirsagar, Principal of the college.