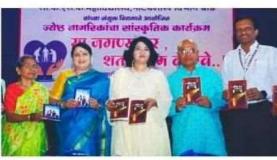

#### Summary of event

Cultural program for senior citizens. A cultural program for senior citizens is organized every year under the guidance of Dr. Deepatai Kshirsagar, President of the Natya Parishad, and Dr. Shivanand Kshirsagr, Principal K.S.K. College, Beed, in collaboration with the Natya Parishad Branch, Beed and the Drama Department. The program was coordinated by Dr. Dushyanta Ramteke of the Drama Department. This year, the program was organized for senior citizens under the name 'ya jagnyavar shatda prem kara r'. About 30 senior citizens participated in this program, especially members of the Senior Citizens Club of Ambejogai taluka also attended the program and registered their participation.

This is our social initiative and senior citizens who have depression and anxiety become happy and cheerful due to our cultural program. Apart from this, if someone has knee problems or any other cervical spine problems, they get some relaxation by walking or dancing even a little bit and their problems get reduced and they become mentally strong. Students of our department work here as trainers and help the senior citizens in their practice. Two books by Prof.Dr. Dushyanta Ramteke, 'Abhinaykala aani sarav' and 'Smile Please', were published at this event.

# ★ <u>कार्यक्रम पत्रिका</u> ★ ज्येष्ठ नागरीक सांस्कृतिक कार्यक्रम

'या जन्मावर,शतादा प्रेम करावे... ! ' वार/दिनांक - बुधवार दि. २७ डिसेंबर - २०२३

संयोजन प्रमुख - डॉ.दुष्यंता रामटेके

| > | मान्यवरांचे सभागृहात शब्दसुमनांनी स्वागत.   |    |                                                                                                                                              |                                                                                                                |  |  |
|---|---------------------------------------------|----|----------------------------------------------------------------------------------------------------------------------------------------------|----------------------------------------------------------------------------------------------------------------|--|--|
| 2 | मान्यवरांना आसनस्थ होण्याची विनंती .        |    |                                                                                                                                              |                                                                                                                |  |  |
| A | नटराज प्रतिमांचे पुजन - मान्यवरांना विनंती. |    |                                                                                                                                              |                                                                                                                |  |  |
| > | प्रत्यक्ष स्वागत समारंभ :                   |    |                                                                                                                                              |                                                                                                                |  |  |
| A | कार्यक्रमाचे अध्यक्ष                        | :- | मा.डॉ.दीपाताई क्षीरसागर<br>उपाध्यक्ष, नवगण शिक्षण संस्था राजुरी नवगण                                                                         | हस्ते डॉ.दुष्यंता रामटेके                                                                                      |  |  |
| > | प्रमुख पाहुणे                               | :- | Constraint Constraint State Constraint                                                                                                       | हस्ते डॉ.दीपाताई क्षीरसागर                                                                                     |  |  |
| 2 | a salar wanten da                           | :- |                                                                                                                                              | हस्ते डॉ.शिवानंद क्षीरसागर                                                                                     |  |  |
| 8 |                                             | :- | मा.डॉ.एस.व्ही.क्षीरसागर<br><sub>,प्राचार्य</sub>                                                                                             | हस्ते उपप्राचार्य डॉ.संजय पाटील                                                                                |  |  |
| 4 | कार्यक्रमाचे<br>प्रास्ताविक                 | :- | मा.डॉ.दीपाताई क्षीरसागर<br>उपाध्यक्ष, नवगण शिक्षण संस्था राजुरी नवगण                                                                         |                                                                                                                |  |  |
| 2 | पाहुण्यांचे थोडक्यात<br>मनोगत               | :- |                                                                                                                                              |                                                                                                                |  |  |
| > |                                             | :- | Contraction of the Articles                                                                                                                  | ·清华、爱尔宁 195 1963                                                                                               |  |  |
| > | वाढदिवस साजरा                               | :- | मा.डॉ.दीपाताई क्षीरसागर<br>उपाध्यक्ष, नवगण शिक्षण संस्था राजुरी नवगण                                                                         |                                                                                                                |  |  |
| > | पुस्तक प्रकाशन                              | :- |                                                                                                                                              |                                                                                                                |  |  |
| > | दिप नृत्य                                   | :- | चिंचोलकर मॅडम ग्रुप                                                                                                                          |                                                                                                                |  |  |
| > | गीत गायन                                    | :- | केंडे काकू                                                                                                                                   |                                                                                                                |  |  |
| > | फॅशन शो                                     | :- | वुमन्स जिनियस ग्रुप                                                                                                                          | The second s |  |  |
| 2 | टाळनृत्य                                    | :- | सयाजी अवताने                                                                                                                                 |                                                                                                                |  |  |
| > | गीत गायन                                    | :- | स्वयं प्रकाश खडके                                                                                                                            |                                                                                                                |  |  |
| > | मी वृक्ष बोलतोय                             | :- | श्रीमती.शकुंतला रामटेके                                                                                                                      | R BERT                                                                                                         |  |  |
| > | भारुड                                       | :  | शारदा भजनी मंडळ<br>सुमिता केंडे, शोभा झेंड<br>सरोजिनी मुळे,मिराताई डावकर<br>रजनी वैद्य, आशा वाघमारे,संध्या<br>थिगळे,विजया कुलकर्णी,सरोज जोशी |                                                                                                                |  |  |

# या जगण्यावर शतदा प्रेम करावे कार्यक्रमातून ज्येष्ठांच्या चेहऱ्यावर हसू आणल्याचा आनद

अ.भा. नाट्यपरिषद परिषदेच्या अध्यक्ष डॉ.दिपाताई क्षीरसागर यांचे प्रतिपादन, –बीडमध्ये सांस्कृतिक कार्यक्रमास जिल्हाभरातील ज्येष्ठ नागरिकांचा प्रतिसाद