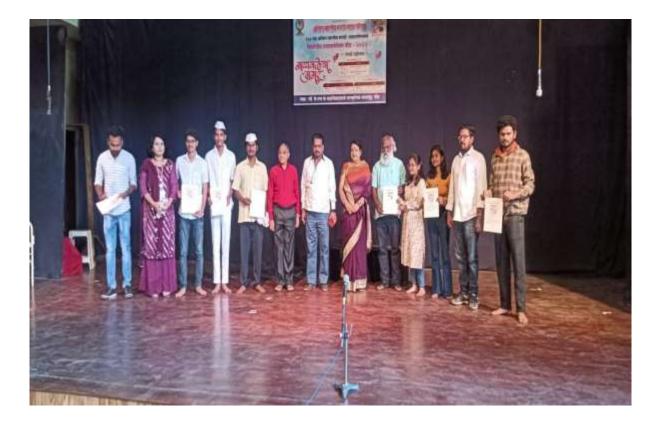

16) Name of the event – 100 Natya Samaleyan Organised /sponsor by- K.S.K.College ,Beed Date of event 1 & 2 Feb 2024 Number of student participation - 20 Number of teacher participation- 04

### summary of event

The 100th Natya Sammelan was organized by the Akhil Bhartiya Marathi Natya Parishad, in which twenty of our students participated and worked in almost all the events, including Shobha Yatra, one-act play, skits. monologues, Drama readings and cultural programs by local artists