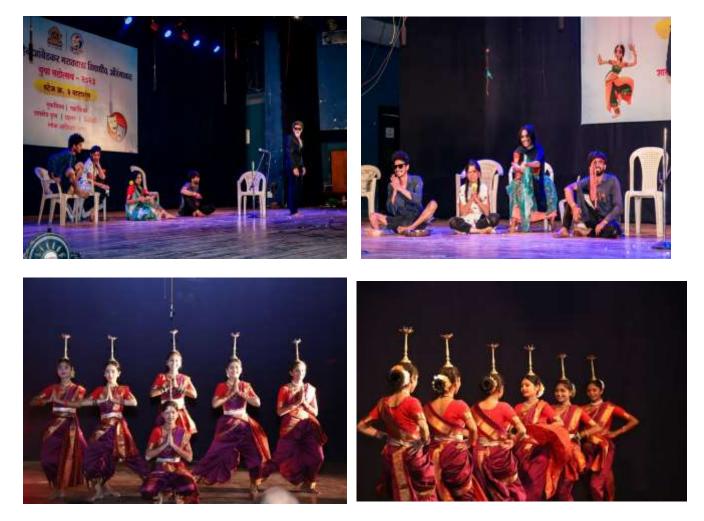

4]Name of the event- Youth Festival

Organised / sponsored by-D.B.A.M.U.Aurangabad

Date of the event- 4 to 7 Oct 2023

Number of students participated- Majoj Jadhav,Rushikesh Javkar,Krushna Tipale ,Sneha Verkate ,Snehal Mule ,Maheshwary Thorat, Poonam Samudre,Arti Ghavne ,Shital Chavan,Apovra Sonwane, Puja Kotulae,Sarita Thoke,Sherya Sarkate,

### Summary of event

Students participated in the youth festival. There are about 35 art forms in the youth festival such as one-act play, skit, mime, folk drama, lavani, percussion, musical instruments, classical singing/dance, sub-classical singing, painting poster, rangoli, collage, poetry recitation, debate. Students participated and learned a lot from this. And won many awards. They won drama championship, dance championship, folk art championship. They won awards such as one-act play first, mime second, skit third, folk drama first, folk dance second, lavani first, western song second, indian group singing second