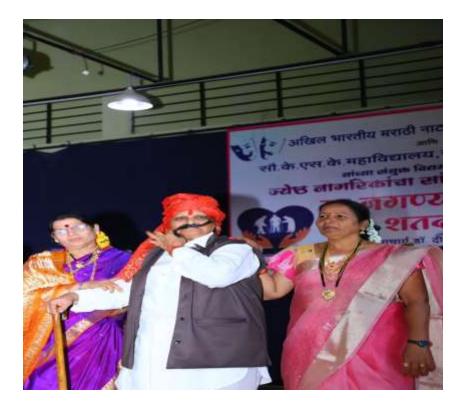

# 11) Name of the event- Senior citizen cultural programOrganised /sponsor by- Dept of Dramatics Under MOU Akhil Baratya Natya ParishadBeed

Date of the event- 27<sup>th</sup> Dec 2023 Number of Student participated- 30 Number of teachers participated- 8 Guest- Dr. Deepa Kshirsagar.

#### Summary of event

Cultural program for senior citizens. A cultural program for senior citizens is organized every year under the guidance of Dr. Deepatai Kshirsagar, President of the Natya Parishad, and Dr. Shivanand Kshirsagr, Principal K.S.K. College, Beed, in collaboration with the Natya Parishad Branch, Beed and the Drama Department. The program was coordinated by Dr. Dushyanta Ramteke of the Drama Department. This year, the program was organized for senior citizens under the name 'ya jagnyavar shatda prem kara r'. About 30 senior citizens participated in this program, especially members of the Senior Citizens Club of Ambejogai taluka also attended the program and registered their participation.

This is our social initiative and senior citizens who have depression and anxiety become happy and cheerful due to our cultural program. Apart from this, if someone has knee problems or any other cervical spine problems, they get some relaxation by walking or dancing even a little bit and their problems get reduced and they become mentally strong. Students of our department work here as trainers and help the senior citizens in their practice. Two books by Prof.Dr. Dushyanta Ramteke, 'Abhinaykala aani sarav' and 'Smile Please', were published at this event.