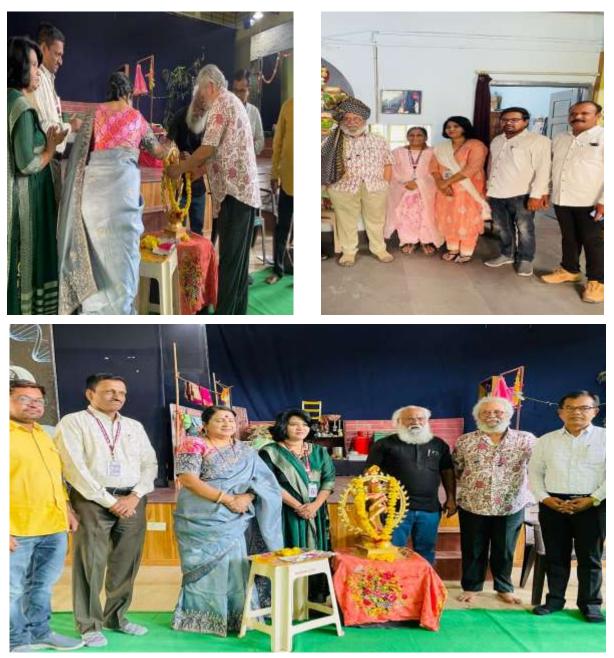

17) Name of the event – International Short Flim Show Organised /sponsor by- department of dramatics K.S.K. college Beed Date of event- 17 Feb 2024 Number of student participation –25 Number of teacher participation

### summary of event

International Film Festival. On the occasion of the birthday of the Secretary of the Institute, Dr. Bharat Bhushan Kshirsagar, an International Film Festival was organized jointly by the Department of Drama and the Department of Computer Science. The program was guided by the Vice President of the Institute, Dr. Deepatai Kshirsagar and the Principal of the College, Dr. Shivanand Kshirsagar.

In the introduction to the program, Dr. Dushyanta Ramteke gave a detailed explanation about short films. From story writing to acting and direction, he also gave a complete overview of how to involve technical artists and how to make a film better. After this, three short films were shown showing the differences in rural consciousness. Saline-Rameshwar Zhinjurde, Light-Vijaykumar Rakh, Pakhar -Satish Dhutadmal, Lagam -Madan Kale