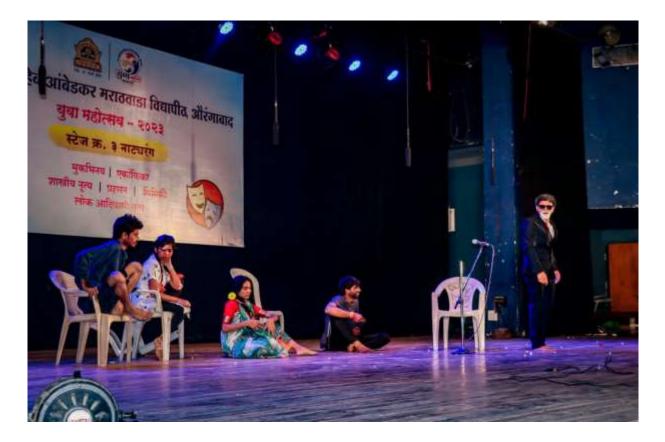

4]Name of the event- Youth Festival

Organised / sponsored by-D.B.A.M.U.Aurangabad

Date of the event- 4 to 7 Oct 2023

Number of students participated- Majoj Jadhav,Rushikesh Javkar,Krushna Tipale ,Sneha Verkate ,Snehal Mule ,Maheshwary Thorat, Poonam Samudre,Arti Ghavne ,Shital Chavan,Apovra Sonwane, Puja Kotulae,Sarita Thoke,Sherya Sarkate,

### Summary of event

Students participated in the youth festival. There are about 35 art forms in the youth festival such as one-act play, skit, mime, folk drama, lavani, percussion, musical instruments, classical singing/dance, sub-classical singing, painting poster, rangoli, collage, poetry recitation, debate. Students participated and learned a lot from this. And won many awards. They won drama championship, dance championship, folk art championship. They won awards such as one-act play first, mime second, skit third, folk drama first, folk dance second, lavani first, western song second, indian group singing second