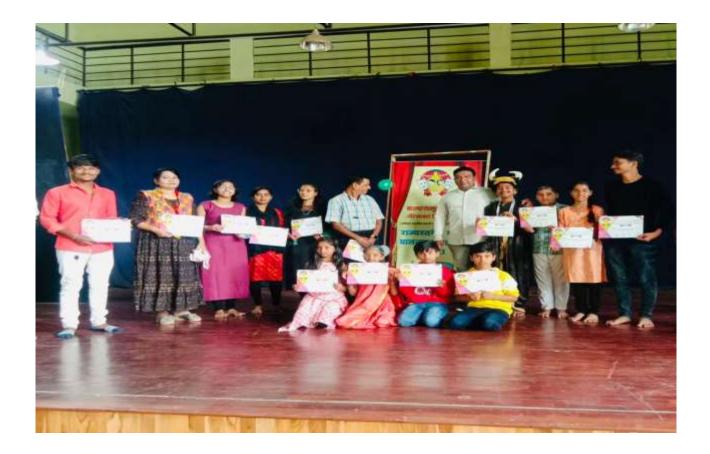

### Summary of event

A children's drama camp is organized every year in collaboration with the Beed Theatre Council Branch and the Department of Drama. The inauguration of this camp was organized under the guidance of Dr. Deepatai Kshirsagar, President of the Children's Theatre Council. 30 students participated in it. Basic information about direction, acting, makeup, costumes, painting, music was given to the students.

A part from this, on the concluding day of the camp, the students presented short plays, dance and singing. In this camp, the drama students acted as instructors and trained the students in drama, dance and singing. The program was guided by Dr. Deepatai Kshirsagr, President of Balrang Bhoomi Parishad, and Dr. Shivanand Kshirsagar, Principal of the college.