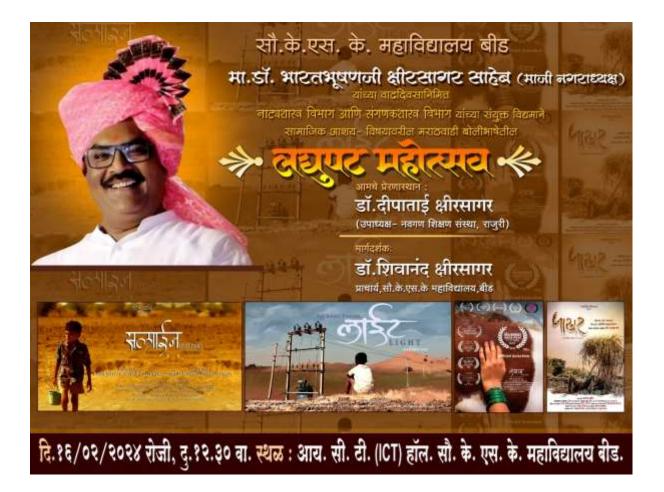

17) Name of the event – International Short Flim Show Organised /sponsor by- department of dramatics K.S.K. college Beed Date of event- 17 Feb 2024 Number of student participation –25 Number of teacher participation

### summary of event

International Film Festival. On the occasion of the birthday of the Secretary of the Institute, Dr. Bharat Bhushan Kshirsagar, an International Film Festival was organized jointly by the Department of Drama and the Department of Computer Science. The program was guided by the Vice President of the Institute, Dr. Deepatai Kshirsagar and the Principal of the College, Dr. Shivanand Kshirsagar.

In the introduction to the program, Dr. Dushyanta Ramteke gave a detailed explanation about short films. From story writing to acting and direction, he also gave a complete overview of how to involve technical artists and how to make a film better. After this, three short films were shown showing the differences in rural consciousness. Saline-Rameshwar Zhinjurde, Light-Vijaykumar Rakh, Pakhar -Satish Dhutadmal, Lagam -Madan Kale

# लघुपट महोत्सवाचे आयोजन

**बीड/प्रतिनिधी**ः येथील के. एस. के. महाविद्यालय, नाट्यशास्त्र विभाग आणि संगणकशास्त्र विभागाच्या संयुक्त विद्यमाने, मराठवाडी बोली भाषेतील लघुपट महोत्सवाचे आयोजन करण्यात आले.

प्रस्तुत होणाऱ्या लघुपटांमध्ये चित्रभाषा, प्रतिके, चिन्ह, ग्रामीण समस्या आणि ग्रामीण जीवन जाणिवांचा वेध, नातेसंबंध ई . प्रखरपणे मांडण्याचा प्रयत्न या लघुपाटामध्ये केलेला होता. कार्यक्रमाचे अध्यक्ष डॉ दीपा क्षीरसागर म्हणाल्या कि, ग्रामीण भागातील कलेमध्ये अस्सल सोनं आहे, त्या कलेला वाव मिळाला पाहिजे. विद्यार्थ्यांमधून लेखक, दिगदर्शक, तंत्रज्ञ निर्माण होऊन त्यांचं सृजन मोठ्या शहरात दाखवता आलं पाहिजे; आणि त्यांना होईल ते सहकार्य करण्यास मी तयार आहे, असेही त्यांनी सांगितले. मार्गदर्शक प्राचार्य डॉ. शिवानंद क्षीरसागर यांनी कार्यक्रमाला शुभेच्छा दिल्या आणि अश्या उपक्रमांना नेहमीच माझे प्रोत्सहन राहिलं असे मत त्यांनी व्यक्त केले. कार्यक्रमाच्या प्रास्ताविक मध्ये डॉ. दुष्यंता रामटेके यांनी लघुपटाविषयी सविस्तर माहिती देऊन त्यात स्क्रिप्ट लिखाण व तांत्रिक कलावंतांना सोबत घेऊन दिग्दर्शन ते सादरीकरण पर्यंत माहिती दिली.