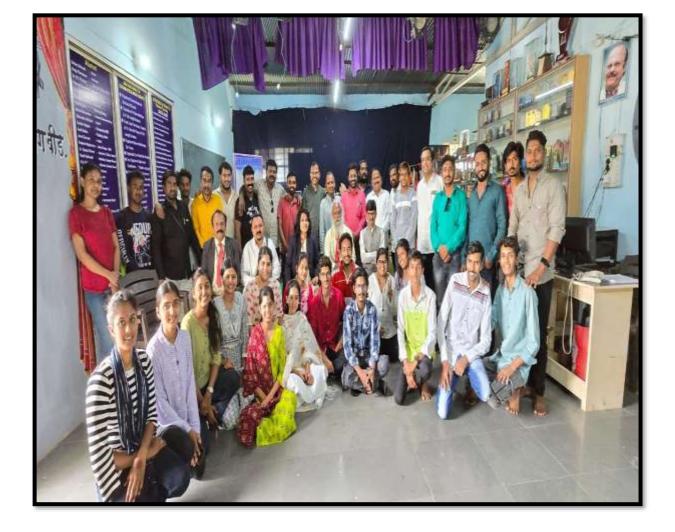

10) Name of the event- Marathi Rang Bhumi Din Celebration Organised / sponsored by- Department of Dramatics Date of the event- 5 Nov 2023 Number of students participated- 10 Number of teachers participated- 4

### **Summary of Event**

Marathi Theatre Day was celebrated on 5th November 2023. The Vice President of the Institute, Dr. Deepatai Kshirsagar and Principal, Dr. Shivanand Kshirsagar, wished all the faculty and students present on the occasion of Marathi Theatre Day. On this occasion, Dr. Dushyanta Ramteke gave a detailed explanation of Marathi theatre and guided the students in detail about the current trends in modern Marathi theatre.Some Students expressed their views on Marathi Theatre