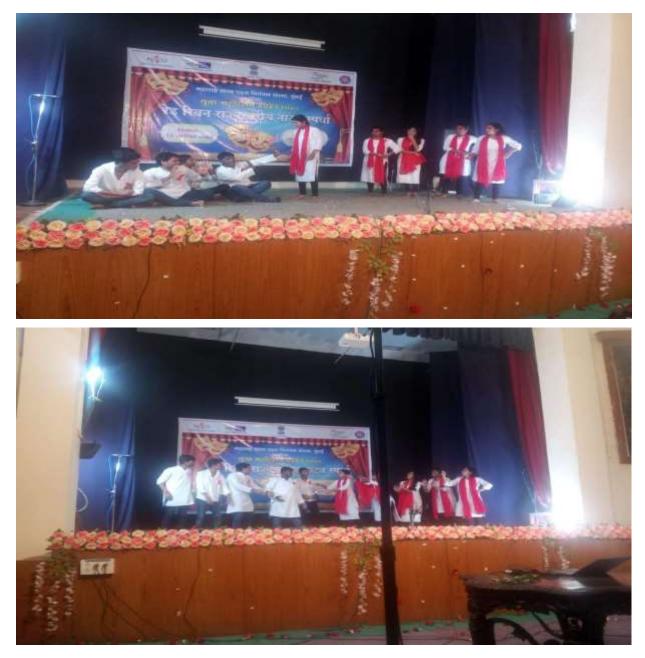

4]Name of the event- Youth Festival

Organised / sponsored by-D.B.A.M.U.Aurangabad

Date of the event- 4 to 7 Oct 2023

Number of students participated- Majoj Jadhav,Rushikesh Javkar,Krushna Tipale ,Sneha Verkate ,Snehal Mule ,Maheshwary Thorat, Poonam Samudre,Arti Ghavne ,Shital Chavan,Apovra Sonwane, Puja Kotulae,Sarita Thoke,Sherya Sarkate,

### Summary of event

Students participated in the youth festival. There are about 35 art forms in the youth festival such as one-act play, skit, mime, folk drama, lavani, percussion, musical instruments, classical singing/dance, sub-classical singing, painting poster, rangoli, collage, poetry recitation, debate. Students participated and learned a lot from this. And won many awards. They won drama championship, dance championship, folk art championship. They won awards such as one-act play first, mime second, skit third, folk drama first, folk dance second, lavani first, western song second, indian group singing second