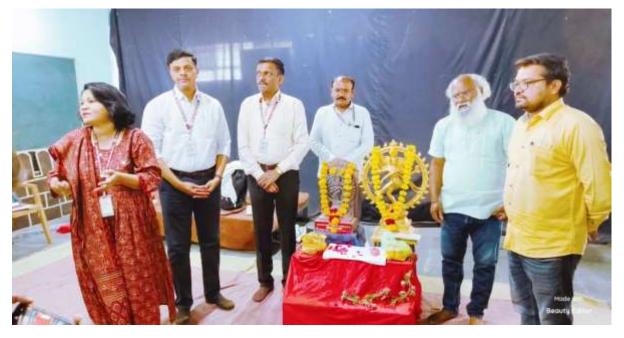

### summary of event

International Film Festival. On the occasion of the birthday of the Secretary of the Institute, Dr. Bharat Bhushan Kshirsagar, an International Film Festival was organized jointly by the Department of Drama and the Department of Computer Science. The program was guided by the Vice President of the Institute, Dr. Deepatai Kshirsagar and the Principal of the College, Dr. Shivanand Kshirsagar.

In the introduction to the program, Dr. Dushyanta Ramteke gave a detailed explanation about short films. From story writing to acting and direction, he also gave a complete overview of how to involve technical artists and how to make a film better. After this, three short films were shown showing the differences in rural consciousness. Saline-Rameshwar Zhinjurde, Light-Vijaykumar Rakh, Pakhar -Satish Dhutadmal, Lagam -Madan Kale

# लघुपट महोत्सवाचे आयोजन

**बीड/प्रतिनिधी**ः येथील के. एस. के. महाविद्यालय, नाट्यशास्त्र विभाग आणि संगणकशास्त्र विभागाच्या संयुक्त विद्यमाने, मराठवाडी बोली भाषेतील लघुपट महोत्सवाचे आयोजन करण्यात आले.

प्रस्तुत होणाऱ्या लघुपटांमध्ये चित्रभाषा, प्रतिके, चिन्ह, ग्रामीण समस्या आणि ग्रामीण जीवन जाणिवांचा वेध, नातेसंबंध ई . प्रखरपणे मांडण्याचा प्रयत्न या लघुपाटामध्ये केलेला होता. कार्यक्रमाचे अध्यक्ष डॉ दीपा क्षीरसागर म्हणाल्या कि, ग्रामीण भागातील कलेमध्ये अस्सल सोनं आहे, त्या कलेला वाव मिळाला पाहिजे. विद्यार्थ्यांमधून लेखक, दिगदर्शक, तंत्रज्ञ निर्माण होऊन त्यांचं सृजन मोठ्या शहरात दाखवता आलं पाहिजे; आणि त्यांना होईल ते सहकार्य करण्यास मी तयार आहे, असेही त्यांनी सांगितले. मार्गदर्शक प्राचार्य डॉ. शिवानंद क्षीरसागर यांनी कार्यक्रमाला शुभेच्छा दिल्या आणि अश्या उपक्रमांना नेहमीच माझे प्रोत्सहन राहिलं असे मत त्यांनी व्यक्त केले. कार्यक्रमाच्या प्रास्ताविक मध्ये डॉ. दुष्यंता रामटेके यांनी लघुपटाविषयी सविस्तर माहिती देऊन त्यात स्क्रिप्ट लिखाण व तांत्रिक कलावंतांना सोबत घेऊन दिग्दर्शन ते सादरीकरण पर्यंत माहिती दिली.