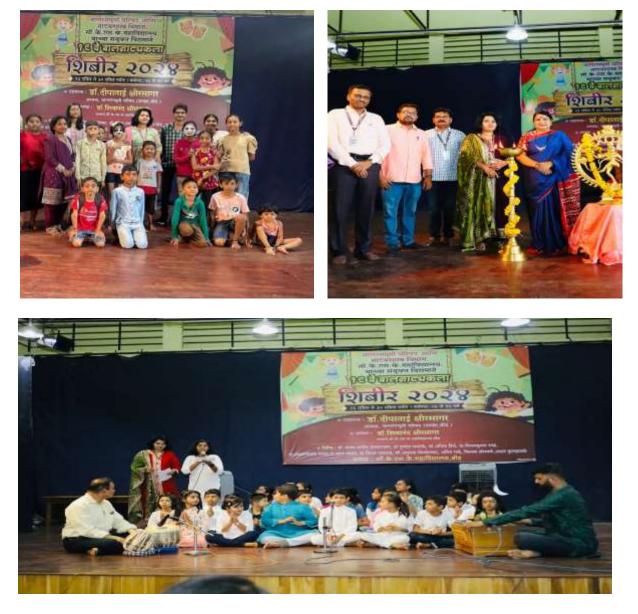

### Summary of event

A children's drama camp is organized every year in collaboration with the Beed Theatre Council Branch and the Department of Drama. The inauguration of this camp was organized under the guidance of Dr. Deepatai Kshirsagar, President of the Children's Theatre Council. 30 students participated in it. Basic information about direction, acting, makeup, costumes, painting, music was given to the students.

A part from this, on the concluding day of the camp, the students presented short plays, dance and singing. In this camp, the drama students acted as instructors and trained the students in drama, dance and singing. The program was guided by Dr. Deepatai Kshirsagr, President of Balrang Bhoomi Parishad, and Dr. Shivanand Kshirsagar, Principal of the college.