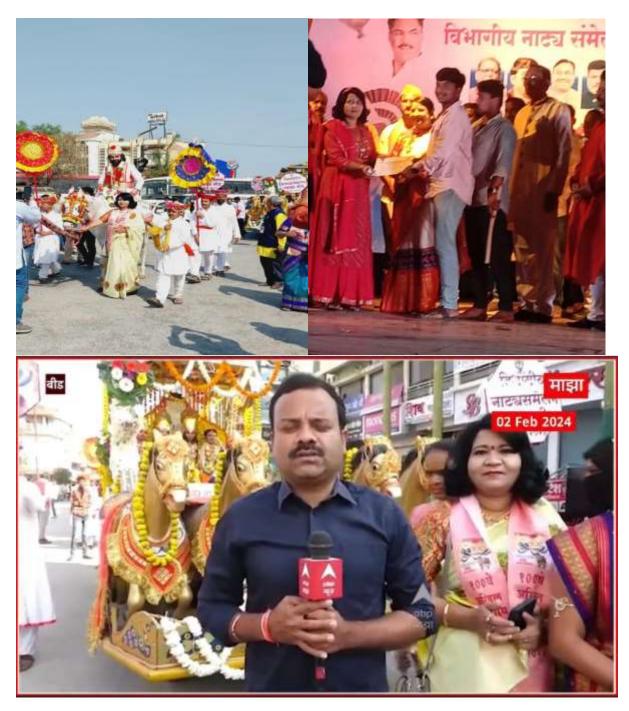

16) Name of the event – 100 Natya Samaleyan Organised /sponsor by- K.S.K.College ,Beed Date of event 1 & 2 Feb 2024 Number of student participation - 20 Number of teacher participation- 04

### summary of event

The 100th Natya Sammelan was organized by the Akhil Bhartiya Marathi Natya Parishad, in which twenty of our students participated and worked in almost all the events, including Shobha Yatra, one-act play, skits. monologues, Drama readings and cultural programs by local artists