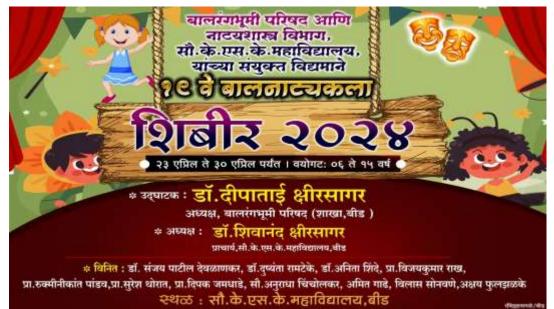

### Summary of event

A children's drama camp is organized every year in collaboration with the Beed Theatre Council Branch and the Department of Drama. The inauguration of this camp was organized under the guidance of Dr. Deepatai Kshirsagar, President of the Children's Theatre Council. 30 students participated in it. Basic information about direction, acting, makeup, costumes, painting, music was given to the students.

A part from this, on the concluding day of the camp, the students presented short plays, dance and singing. In this camp, the drama students acted as instructors and trained the students in drama, dance and singing. The program was guided by Dr. Deepatai Kshirsagr, President of Balrang Bhoomi Parishad, and Dr. Shivanand Kshirsagar, Principal of the college.