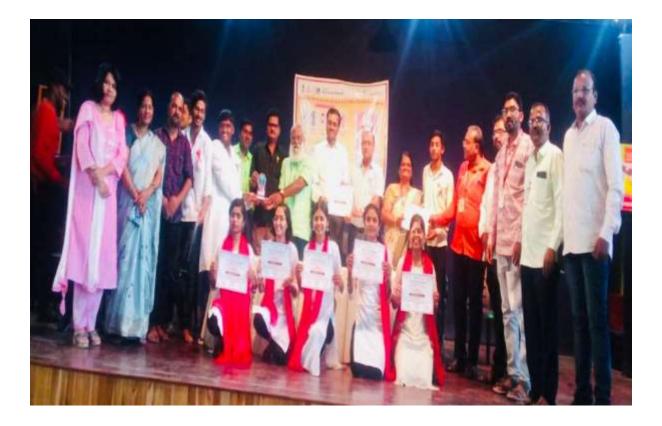

6) Name of the event – Children Theatre Competition Organised /sponsor by- Department of dramatics & **Under MOU Akhil Baratya Natya Parishad Beed** Date of event- 11 Nov 2023 Number of student participated-15 Number of teacher participated- 3

# Summary of event

Student List 1) Kamudi Ruiker 2) Surbhi Nirale 3) Kartik Kolangde 4) Devanshe Kolangade 5) Athrav Shelek 6) Kaylaye Talkhadkar 7)Durja Kshirasagar

नवगण शिक्षण संरथा राजुरी नवगण सौ.केशरबाई सोनाजीराव क्षीरसागर ऊर्फ काकू कला,विज्ञान व वाणिज्य महाविद्यालय,वीड प्राचार्य .व्ही..क्षीरसागर राचिव 150-21001:2013 NAAC reaccredited -A Grade डॉ.भारतभूबण क्षीरसागर Green audit [ 3.13 CGPA as per New RAF] COLLEGE HTE SEVERTH ID- 06310100113 wite-itskcollegebeed.com E-mail-kskbeed123@rediffmail.com Ph.(02442)222641 Fax-02442)230197 ाक केएसकेसीबी/ दिनांक 09/11/2-3 महाविद्यालयातील सर्व विद्यार्थ्यांना यांना सूचित करण्यात यते की,नाटयशास्त्र विभागा तर्फे र बालनाथ स्पद्य कार्यक्रमाचे आयोजन करण्यात आले आहे. तरी सर्वानी अद्रय72 हॉल्य ---- ठिकाणी 4.07.00 वाजत कार्यक्रमास उपस्थित रहावे. 13013 - 11/11/23 Professor Dr.Dushyanta D.Ramteke Department of Dramatics K.S.K.College, Beed KSK Sr.College Notice Page No 171