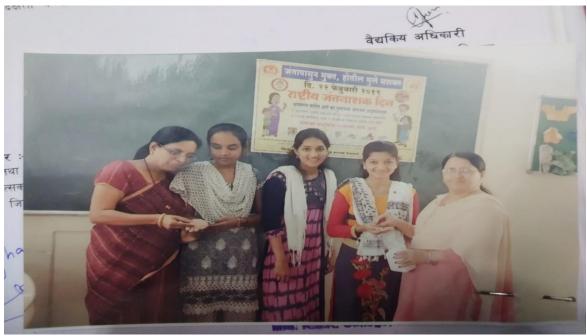

### **Summary of the Event**

On the occasion of National Insecticide Day, free pesticide shoots were distribution among the students below 19m years, at this time Health Care Unit of our college were present over the pesticide campaign the pesticide was also distributed by the hands of Chairman of Health Care Unit Dr. Nuzahat Sultana, key speaker of the function Maya Khandat, delivered a lecture on Health of College Girls students, malnutrition causes and remedies.