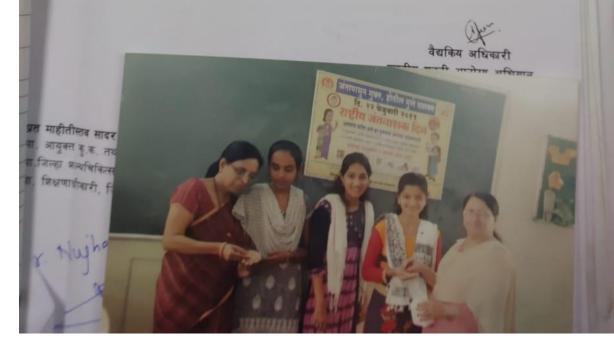

### **Summary of the Event**

On the occasion of National Insecticide Day, free pesticide shoots were distribution among the students below 19m years, at this time Health Care Unit of our college were present over the pesticide campaign the pesticide was also distributed by the hands of Chairman of Health Care Unit Dr. Nuzahat Sultana, key speaker of the function Maya Khandat, delivered a lecture on Health of College Girls students, malnutrition causes and remedies.