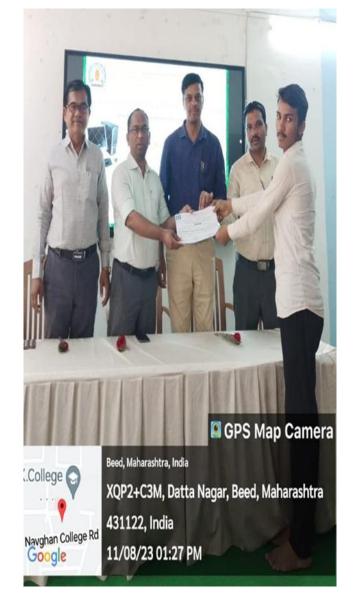

#### DAY 1

On behalf of the Computer Science Department of Mrs. Kesharbai Sonajirao Kshirsagar alias Kaku Arts, Science and Commerce, College, three-day computer training program was organized for the students of B.Sc., B.A., and B.Com. from 8th August to 10th August 2023 under the able guidance of Principal, Dr. Shivanand Kshirsagar. The program was inaugurated at the auspicious hands of the Vice Principal of the college, Dr. Sanjay Patil who also presided over this program.

On this occasion, Dr. Sanjay Patil gave valuable guidance to the students. He convinced the students that computer education is the need of the hour and how computer knowledge is important in every field.

On the first day of training on August 8 in the first session, head of the department of computer science, Dr. Shaikh A.R. gave the information about computer science and its basic concepts of hardware and software. After that, he gave complete information about Microsoft Word as an application.