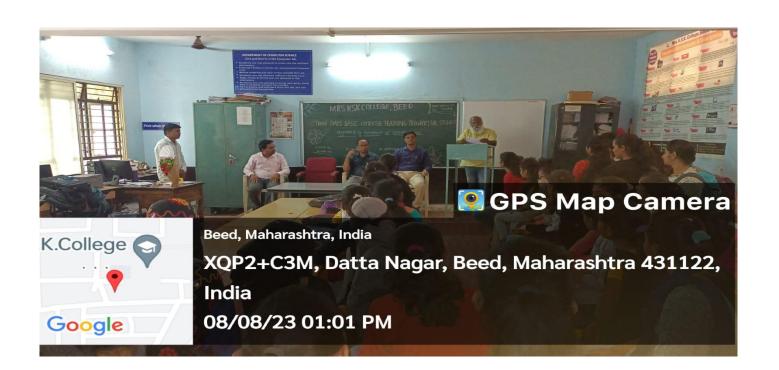

#### DAY 1

On behalf of the Computer Science Department of Mrs. Kesharbai Sonajirao Kshirsagar alias Kaku Arts, Science and Commerce, College, three-day computer training program was organized for the students of B.Sc., B.A., and B.Com. from 8th August to 10th August 2023 under the able guidance of Principal, Dr. Shivanand Kshirsagar. The program was inaugurated at the auspicious hands of the Vice Principal of the college, Dr. Sanjay Patil who also presided over this program.

On this occasion, Dr. Sanjay Patil gave valuable guidance to the students. He convinced the students that computer education is the need of the hour and how computer knowledge is important in every field.

On the first day of training on August 8 in the first session, head of the department of computer science, Dr. Shaikh A.R. gave the information about computer science and its basic concepts of hardware and software. After that, he gave complete information about Microsoft Word as an application.