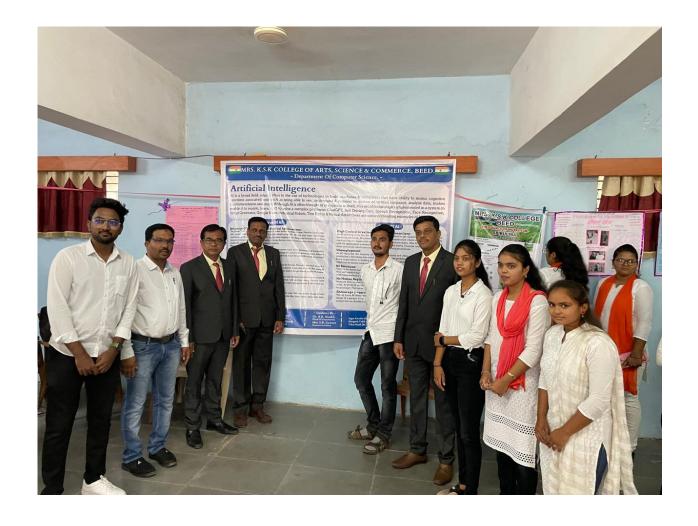

#### INDEX

| Sr. no | Date                                                                                             | Title of Event                                                                                     | Page no. |
|--------|--------------------------------------------------------------------------------------------------|----------------------------------------------------------------------------------------------------|----------|
| 1      | 8/8/2023 to<br>10/08/2023                                                                        | Three-day computer training program was organized for the students of B.Sc., B.A., and B.Com. F.Y. |          |
| 2      | 15/8/2023                                                                                        | Wallpaper Publication & Exhibition on topic "Artificial Intelligence"                              |          |
| 3      | 17/10/2023                                                                                       | Guest lecture for the topic Artificial Intelligence & current technology.                          |          |
| 4      | 26/01/2024                                                                                       | Wallpaper Publication on topic "Types of Computer Malwares(viruses)"                               |          |
| 5      | 16/02/2024 Short Film festival on the occasion of Hon'ble Dr. Bharat Bhushan Kshirsagar Birthday |                                                                                                    |          |
| 6      | 17/02/2024                                                                                       | Guest lecture for the topic Seminar and project development                                        |          |
| 7      | 27/03/2024                                                                                       | Seminar Competition B.Sc. T.Y Students                                                             |          |