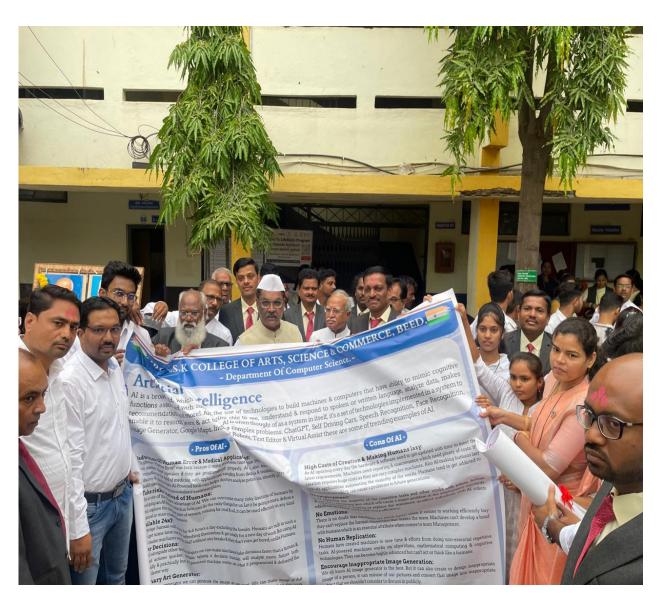

#### INDEX

| Sr. no | Date                                                                                             | Title of Event                                                                                     | Page no. |
|--------|--------------------------------------------------------------------------------------------------|----------------------------------------------------------------------------------------------------|----------|
| 1      | 8/8/2023 to<br>10/08/2023                                                                        | Three-day computer training program was organized for the students of B.Sc., B.A., and B.Com. F.Y. |          |
| 2      | 15/8/2023                                                                                        | Wallpaper Publication & Exhibition on topic "Artificial Intelligence"                              |          |
| 3      | 17/10/2023                                                                                       | Guest lecture for the topic Artificial Intelligence & current technology.                          |          |
| 4      | 26/01/2024                                                                                       | Wallpaper Publication on topic "Types of Computer Malwares(viruses)"                               |          |
| 5      | 16/02/2024 Short Film festival on the occasion of Hon'ble Dr. Bharat Bhushan Kshirsagar Birthday |                                                                                                    |          |
| 6      | 17/02/2024                                                                                       | Guest lecture for the topic Seminar and project development                                        |          |
| 7      | 27/03/2024                                                                                       | Seminar Competition B.Sc. T.Y Students                                                             |          |