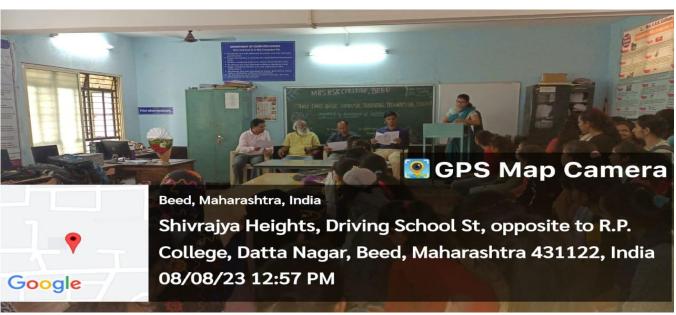

#### DAY 1

On behalf of the Computer Science Department of Mrs. Kesharbai Sonajirao Kshirsagar alias Kaku Arts, Science and Commerce, College, three-day computer training program was organized for the students of B.Sc., B.A., and B.Com. from 8th August to 10th August 2023 under the able guidance of Principal, Dr. Shivanand Kshirsagar. The program was inaugurated at the auspicious hands of the Vice Principal of the college, Dr. Sanjay Patil who also presided over this program.

On this occasion, Dr. Sanjay Patil gave valuable guidance to the students. He convinced the students that computer education is the need of the hour and how computer knowledge is important in every field.

On the first day of training on August 8 in the first session, head of the department of computer science, Dr. Shaikh A.R. gave the information about computer science and its basic concepts of hardware and software. After that, he gave complete information about Microsoft Word as an application.