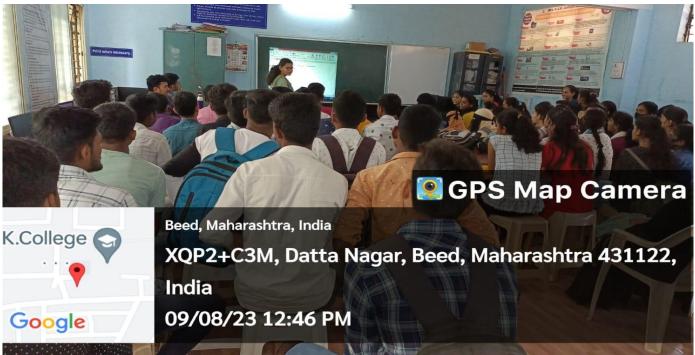

#### DAY 1

On behalf of the Computer Science Department of Mrs. Kesharbai Sonajirao Kshirsagar alias Kaku Arts, Science and Commerce, College, three-day computer training program was organized for the students of B.Sc., B.A., and B.Com. from 8th August to 10th August 2023 under the able guidance of Principal, Dr. Shivanand Kshirsagar. The program was inaugurated at the auspicious hands of the Vice Principal of the college, Dr. Sanjay Patil who also presided over this program.

On this occasion, Dr. Sanjay Patil gave valuable guidance to the students. He convinced the students that computer education is the need of the hour and how computer knowledge is important in every field.

On the first day of training on August 8 in the first session, head of the department of computer science, Dr. Shaikh A.R. gave the information about computer science and its basic concepts of hardware and software. After that, he gave complete information about Microsoft Word as an application.