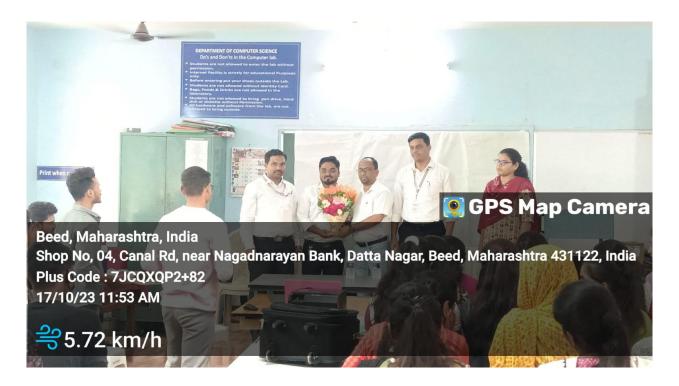

#### INDEX

| Sr. no | Date                                                                                             | Title of Event                                                                                     | Page no. |
|--------|--------------------------------------------------------------------------------------------------|----------------------------------------------------------------------------------------------------|----------|
| 1      | 8/8/2023 to<br>10/08/2023                                                                        | Three-day computer training program was organized for the students of B.Sc., B.A., and B.Com. F.Y. |          |
| 2      | 15/8/2023                                                                                        | Wallpaper Publication & Exhibition on topic "Artificial Intelligence"                              |          |
| 3      | 17/10/2023                                                                                       | Guest lecture for the topic Artificial Intelligence & current technology.                          |          |
| 4      | 26/01/2024                                                                                       | Wallpaper Publication on topic "Types of Computer Malwares(viruses)"                               |          |
| 5      | 16/02/2024 Short Film festival on the occasion of Hon'ble Dr. Bharat Bhushan Kshirsagar Birthday |                                                                                                    |          |
| 6      | 17/02/2024                                                                                       | Guest lecture for the topic Seminar and project development                                        |          |
| 7      | 27/03/2024                                                                                       | Seminar Competition B.Sc. T.Y Students                                                             |          |