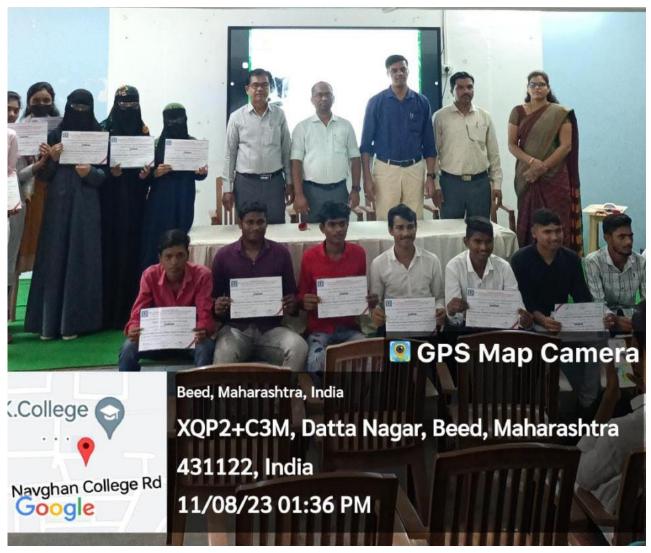

#### DAY 1

On behalf of the Computer Science Department of Mrs. Kesharbai Sonajirao Kshirsagar alias Kaku Arts, Science and Commerce, College, three-day computer training program was organized for the students of B.Sc., B.A., and B.Com. from 8th August to 10th August 2023 under the able guidance of Principal, Dr. Shivanand Kshirsagar. The program was inaugurated at the auspicious hands of the Vice Principal of the college, Dr. Sanjay Patil who also presided over this program.

On this occasion, Dr. Sanjay Patil gave valuable guidance to the students. He convinced the students that computer education is the need of the hour and how computer knowledge is important in every field.

On the first day of training on August 8 in the first session, head of the department of computer science, Dr. Shaikh A.R. gave the information about computer science and its basic concepts of hardware and software. After that, he gave complete information about Microsoft Word as an application.