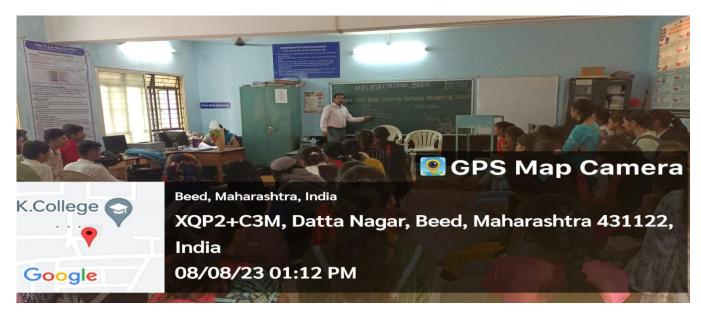

On the first day of training on August 8 in the first session, head of the department of computer science, Dr. Shaikh A.R. gave the information about computer science and its basic concepts of hardware and software. After that, he gave complete information about Microsoft Word as an application.