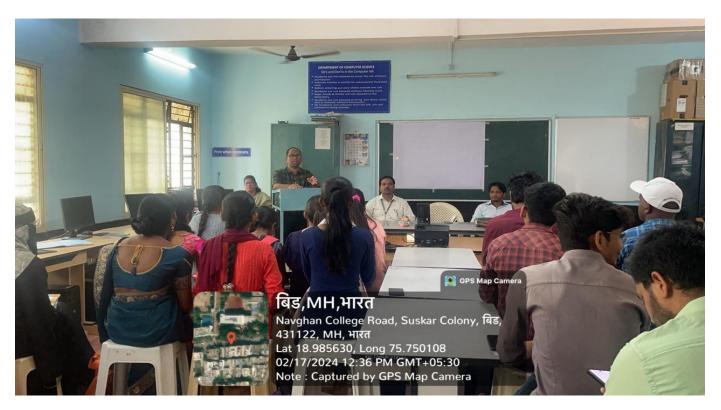

#### INDEX

| Sr. no | Date                                                                                             | Title of Event                                                                                     | Page no. |
|--------|--------------------------------------------------------------------------------------------------|----------------------------------------------------------------------------------------------------|----------|
| 1      | 8/8/2023 to<br>10/08/2023                                                                        | Three-day computer training program was organized for the students of B.Sc., B.A., and B.Com. F.Y. |          |
| 2      | 15/8/2023                                                                                        | Wallpaper Publication & Exhibition on topic "Artificial Intelligence"                              |          |
| 3      | 17/10/2023                                                                                       | Guest lecture for the topic Artificial Intelligence & current technology.                          |          |
| 4      | 26/01/2024                                                                                       | Wallpaper Publication on topic "Types of Computer Malwares(viruses)"                               |          |
| 5      | 16/02/2024 Short Film festival on the occasion of Hon'ble Dr. Bharat Bhushan Kshirsagar Birthday |                                                                                                    |          |
| 6      | 17/02/2024                                                                                       | Guest lecture for the topic Seminar and project development                                        |          |
| 7      | 27/03/2024                                                                                       | Seminar Competition B.Sc. T.Y Students                                                             |          |