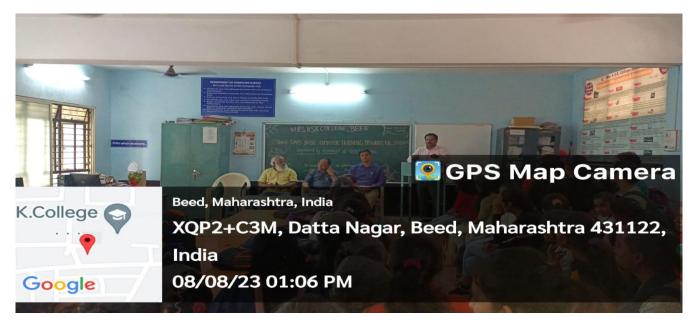

#### DAY 1

On behalf of the Computer Science Department of Mrs. Kesharbai Sonajirao Kshirsagar alias Kaku Arts, Science and Commerce, College, three-day computer training program was organized for the students of B.Sc., B.A., and B.Com. from 8th August to 10th August 2023 under the able guidance of Principal, Dr. Shivanand Kshirsagar. The program was inaugurated at the auspicious hands of the Vice Principal of the college, Dr. Sanjay Patil who also presided over this program.

On this occasion, Dr. Sanjay Patil gave valuable guidance to the students. He convinced the students that computer education is the need of the hour and how computer knowledge is important in every field.

On the first day of training on August 8 in the first session, head of the department of computer science, Dr. Shaikh A.R. gave the information about computer science and its basic concepts of hardware and software. After that, he gave complete information about Microsoft Word as an application.