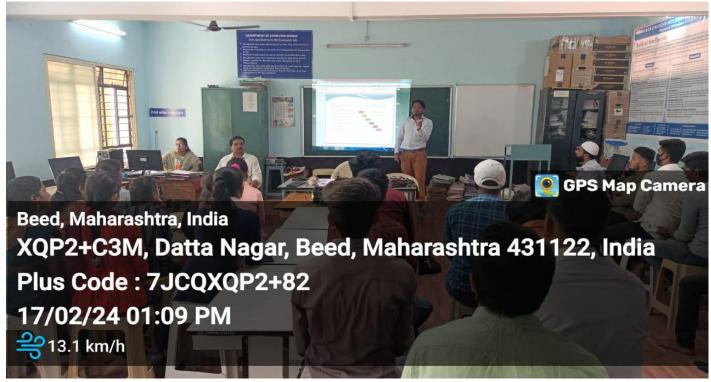

#### INDEX

| Sr. no | Date                                                                                             | Title of Event                                                                                     | Page no. |
|--------|--------------------------------------------------------------------------------------------------|----------------------------------------------------------------------------------------------------|----------|
| 1      | 8/8/2023 to<br>10/08/2023                                                                        | Three-day computer training program was organized for the students of B.Sc., B.A., and B.Com. F.Y. |          |
| 2      | 15/8/2023                                                                                        | Wallpaper Publication & Exhibition on topic "Artificial Intelligence"                              |          |
| 3      | 17/10/2023                                                                                       | Guest lecture for the topic Artificial Intelligence & current technology.                          |          |
| 4      | 26/01/2024                                                                                       | Wallpaper Publication on topic "Types of Computer Malwares(viruses)"                               |          |
| 5      | 16/02/2024 Short Film festival on the occasion of Hon'ble Dr. Bharat Bhushan Kshirsagar Birthday |                                                                                                    |          |
| 6      | 17/02/2024                                                                                       | Guest lecture for the topic Seminar and project development                                        |          |
| 7      | 27/03/2024                                                                                       | Seminar Competition B.Sc. T.Y Students                                                             |          |