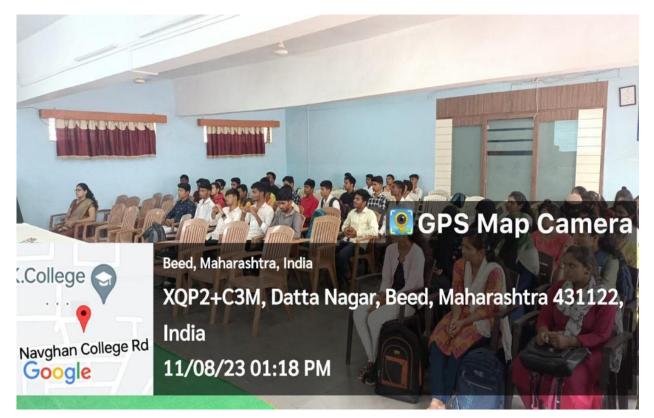

#### DAY 1

On behalf of the Computer Science Department of Mrs. Kesharbai Sonajirao Kshirsagar alias Kaku Arts, Science and Commerce, College, three-day computer training program was organized for the students of B.Sc., B.A., and B.Com. from 8th August to 10th August 2023 under the able guidance of Principal, Dr. Shivanand Kshirsagar. The program was inaugurated at the auspicious hands of the Vice Principal of the college, Dr. Sanjay Patil who also presided over this program.