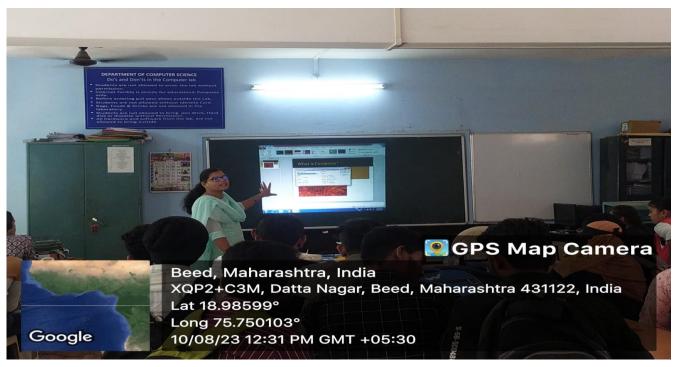

On the first day of training on August 8 in the first session, head of the department of computer science, Dr. Shaikh A.R. gave the information about computer science and its basic concepts of hardware and software. After that, he gave complete information about Microsoft Word as an application.