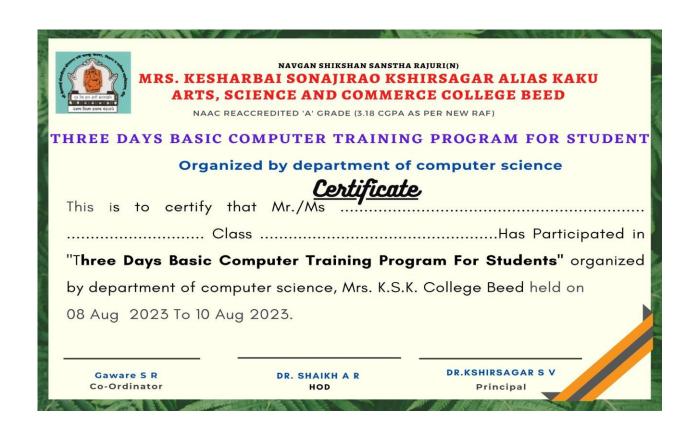

| Name of Event                  | Three Days Basic Computer Training<br>Program for all F.Y. Students |
|--------------------------------|---------------------------------------------------------------------|
| Organized/ Sponsored By        | <b>Department of Computer Science</b>                               |
| Date of Event                  | 8 Aug. 2023 to 10 Aug. 2023                                         |
| Speaker of event               | Dr. A. R. Shaikh & Mrs. Gaware S. R.                                |
| Number of Student participated | Day 1st 82, Day 2nd 84 & Day 3th 79                                 |
| Contact person's Name          | Dr. A. R. Shaikh                                                    |