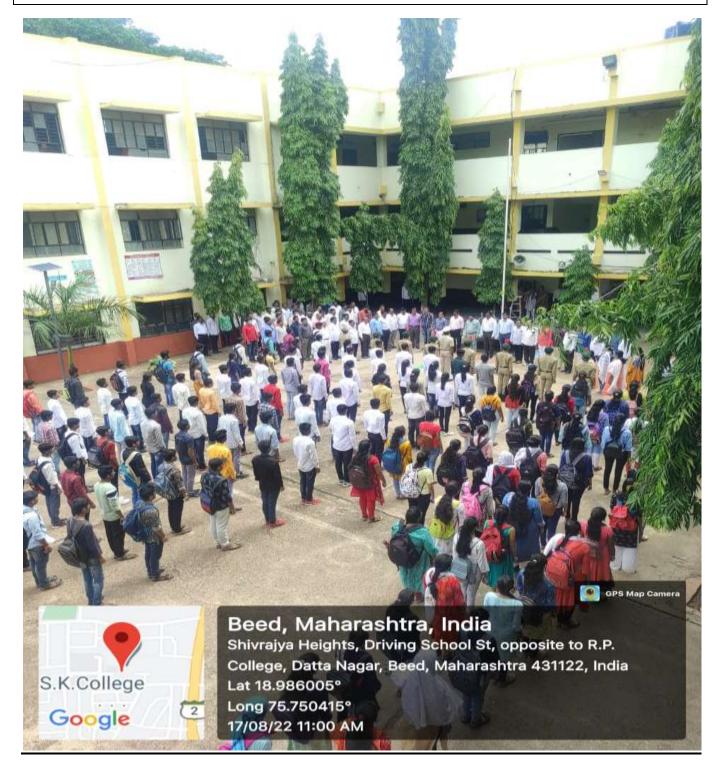

# **EVENT REPORT: 'DRUG ABUSE PREVENTION OATH'**

Narcotics Control Bureau Mumbai had appealed to the students and staff of the college to participate in the awareness campaign about the ill effects of drug consumption. On 25th June 2022, the students and staff of the college took the 'Drug Abuse Prevention Oath' on the online platform and publicized it on social media. Further, on 17th August 2022, the students and staff of the college took a joint pledge against drug abuse and created public awareness of its ill effects in the college premises. A total of 54 people participated in this. The purpose of this program was to create awareness in the society about the ill effects of consumption of Drug.