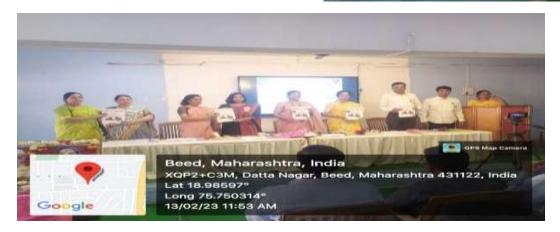

# EVENT REPORT:INTERNATIONAL YOGA DAY-2022

. 'International Yoga Day' was celebrated on 21 June 2022 at District Sports ground Beed in association with District Sports Office Beed. Collector Hon'ble Radhabinod Sharma was the chief guest of the event. On this occasion, he guided the students on 'Importance of Yogasana in human life and regular practice of Yogasana'. Further, he increased the enthusiasm of the participating staff and students by performing various yoga exercises. One officer and 34 NCC cadets participated in this program. The aim of the event was to create awareness around the world about the many benefits of yoga practice.