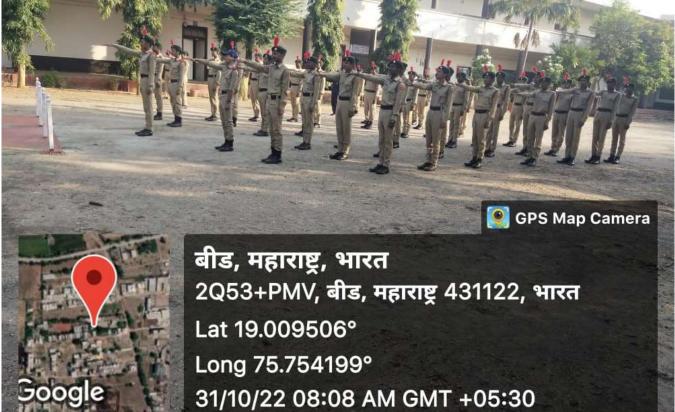

# **EVENT REPORT: A ORIENTATION TRAINING CAMP**

A training camp was organized by the NCC department for the students of Beed district who are preparing for the recruitment of Army and Police Department from 30th July to 8th August 2022. A total of 100 students participated in the training. The purpose of this program is as a social commitment of NCC department and to increase the number of students from Beed district in army and police force.