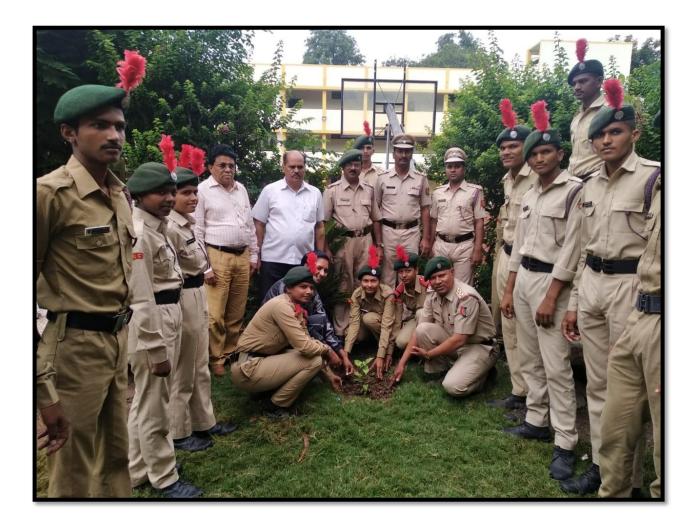

will be held on 3rd July 2019 at NCC Beed Division, 51 Maharashtra Battalion NCC. The event was jointly organized by Aurangabad and Shri Balbhim College Beed. The event was attended by 01 officer of the college and the 54 NCC Cadets. Lt.Pote Balasaheb was the chief guest at the event and guided the students on how to use less plastic and how to recycle plastic.

AIM:To create awareness among the masses to reduce the use of plastics.



### **EVENT REPORT : TREE PLANTING PROGRAM**

The tree planting program was organized by the NCC department on 24th November 2019 at the college. The chief guest for the tree planting program was Dr.HangeA.S.Vice-Principal of the College. 01officer and 47 NCC cadets participated in the program.AIM: Reducing pollution and maintaining environmental balance.



# **EVENT REPORT: VIEWED URI FILM**

The film URI: The Surgical Strike was screened for college students on 26th July 2019 as per the order of the Government of India. 01 officer 54 NCC cadets were present for the event. Aim: To propagate the heroic story of Indian soldiers and to glorify and honor the work of martyred soldiers. To Create patriotism in the Indian people.



# **EVENT REPORT: GUEST LECTURE**

ON 28th June 2019, a one day camp was organized by the department on the topic of Medical Importance in Army Field and Medical Checkup. Nayak Vikas Shinde was The chief guest.



# **EVENT REPORT: GUEST LECTURE**

On 4th December 2019, Lt. Col.Satish Hange delivered lecture on 'Join Indian Army'organized by NCC Department .1 officer and 54 students were present.



#### **EVENT REPOR