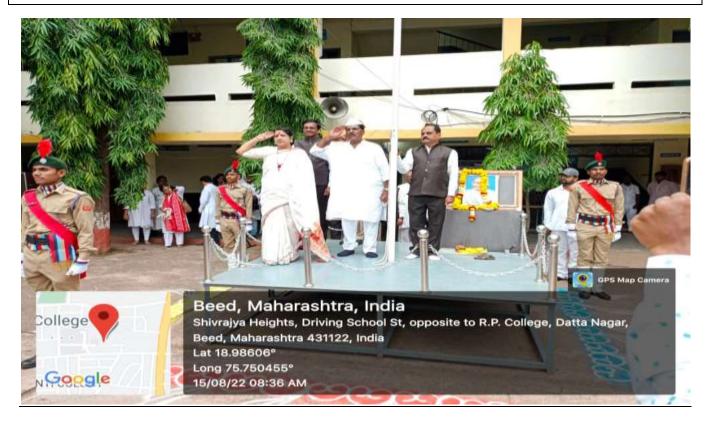

# **EVENT REPORT: 'HAR GHAR TIRANGA'**

On the occasion of Azadi Ka Amrit Mahotsav on 12th August 2022, 'Har Ghar Tiranga' public awareness rally was organized by NCC department. The rally was started by Incharge Principal Dr. Shivanand Kshirsagar from the college by showing the green flag. Further, the rally was taken out from Civil Hospital, Superintendent of Police Office, Shivaji Chowk, Bus Stand, Multipurpose Ground. Indian tricolor was distributed to many citizens on this occasion. One officer and 54 students of the college and 5 officers and 100 students of NCC Beed participated in this program. The purpose of this program was to spread and promote the Azadi Ka Amrit Mahotsav program.