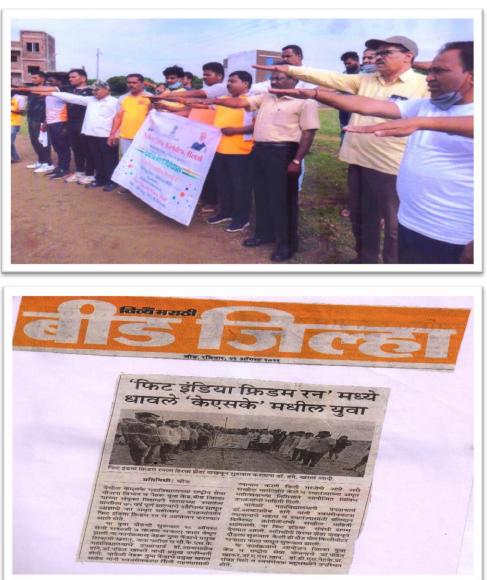

# EVENT REPORT:INTERNATIONAL YOGA DAY-2022

. 'International Yoga Day' was celebrated on 21 June 2022 at District Sports ground Beed in association with District Sports Office Beed. Collector Hon'ble Radhabinod Sharma was the chief guest of the event. On this occasion, he guided the students on 'Importance of Yogasana in human life and regular practice of Yogasana'. Further, he increased the enthusiasm of the participating staff and students by performing various yoga exercises. One officer and 34 NCC cadets participated in this program. The aim of the event was to create awareness around the world about the many benefits of yoga practice.