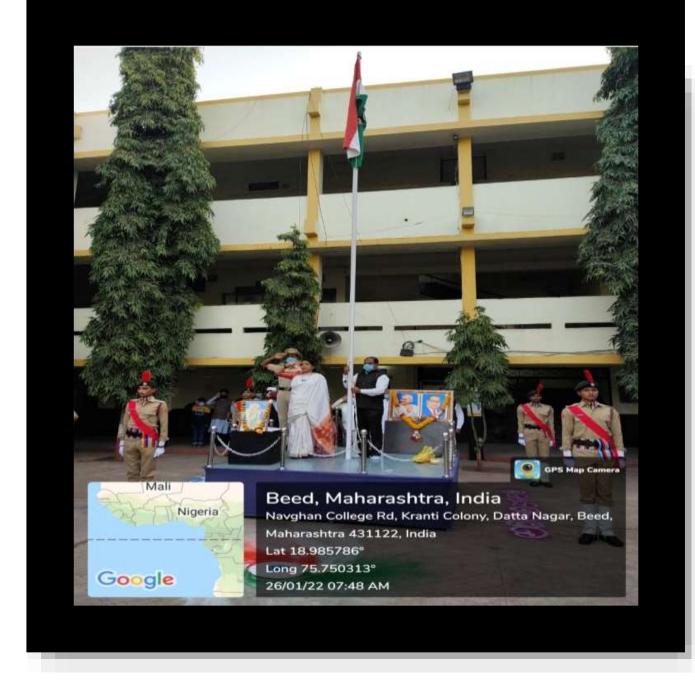

|  |
|-----|---------------------|--|
| 32. | WAGH SHANTANU       |  |
| 33. | GHUGE SACHIN        |  |
| 34. | UBALE DIKSHA        |  |
| 35. | MATKAR DNYANESHWARI |  |
| 36. | SURVASE RAVIRAJ     |  |
| 37. | TAMBE VISHAL        |  |
| 38. | MONDHE SANTOSH      |  |
| 39. | KOLHE TUSHAR        |  |
| 40. | PANCHAL SACHIN      |  |
| 41. | SURE SANTOSH        |  |
| 42. | KAMBILKAR KRUSHNA   |  |
| 43. | WAYKAR CHANDRASEN   |  |
| 44. | DISLE AVINASH       |  |
| 45. | KEVADE BAHIRNATH    |  |
| 46. | DISALE RANGNATH     |  |
| 47. | GORE LAKHAN         |  |
| 48. | ROMAN KIRAN         |  |
| 49. | YEOLE AKASH         |  |
| 50. | GHEWARE ONKAR       |  |
| 51. | THOMBARE ASHOK      |  |
| 52. | YEWALE PRAKASH      |  |
| 53. | RUPNAR KISHOR       |  |
| 54. | JAGTAP ABHIMAN      |  |









## **Department of NCC**

#### **Event Report**

| Title of the Event                     | NCC PRE-WRITTEN EXAM.        |  |
|----------------------------------------|------------------------------|--|
| Date and Time                          | 02 FEBRUARY2022 4:00PM       |  |
| Objective of the event                 |                              |  |
|                                        | TO PREPARE THE STUDENTS WELL |  |
|                                        | FOR THE FINAL WRITTEN        |  |
|                                        | EXAMINATION.                 |  |
| Total number of Participants           | 54                           |  |
| Name of the Chief Guest/Expert/Invitee | CAPT.POTE B.T.               |  |
| Venue                                  |