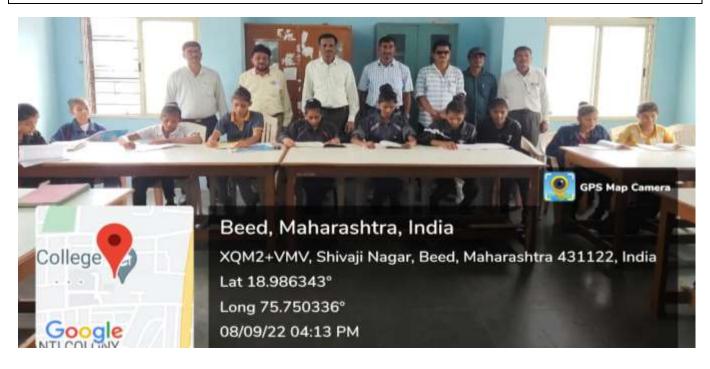

# EVENT REPORT:INTERNATIONAL YOGA DAY-2022

. 'International Yoga Day' was celebrated on 21 June 2022 at District Sports ground Beed in association with District Sports Office Beed. Collector Hon'ble Radhabinod Sharma was the chief guest of the event. On this occasion, he guided the students on 'Importance of Yogasana in human life and regular practice of Yogasana'. Further, he increased the enthusiasm of the participating staff and students by performing various yoga exercises. One officer and 34 NCC cadets participated in this program. The aim of the event was to create awareness around the world about the many benefits of yoga practice.