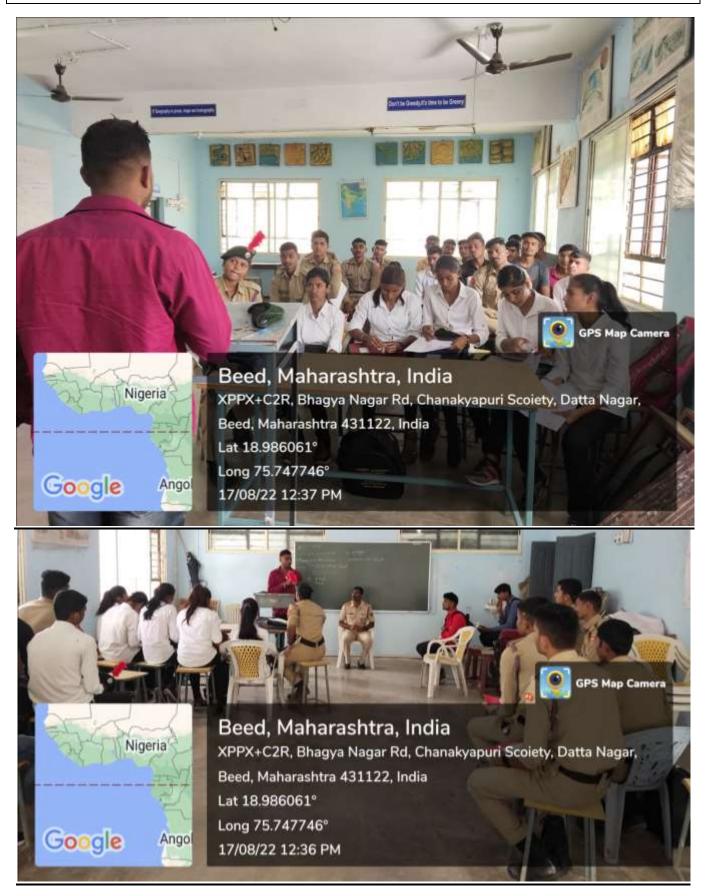

# **EVENT REPORT: A ORIENTATION TRAINING CAMP**

A training camp was organized by the NCC department for the students of Beed district who are preparing for the recruitment of Army and Police Department from 30th July to 8th August 2022. A total of 100 students participated in the training. The purpose of this program is as a social commitment of NCC department and to increase the number of students from Beed district in army and police force.

# EVENT REPORT: A ORIENTATION TRAINING CAMP