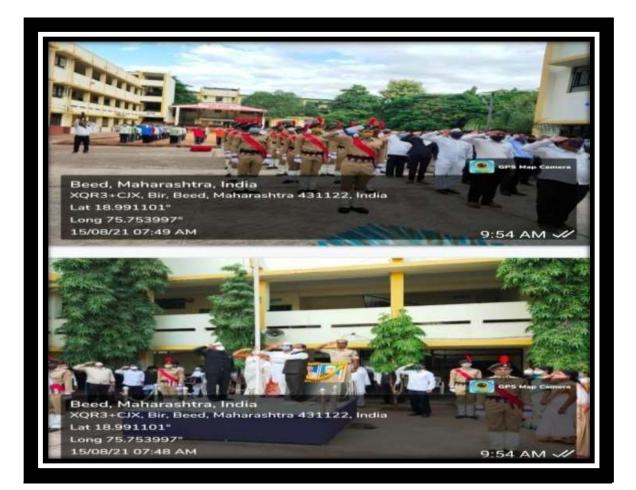

# **EVENT REPORT: 'HAR GHAR TIRANGA'**

On the occasion of Azadi Ka Amrit Mahotsav on 12th August 2022, 'Har Ghar Tiranga' public awareness rally was organized by NCC department. The rally was started by Incharge Principal Dr. Shivanand Kshirsagar from the college by showing the green flag. Further, the rally was taken out from Civil Hospital, Superintendent of Police Office, Shivaji Chowk, Bus Stand, Multipurpose Ground. Indian tricolor was distributed to many citizens on this occasion. One officer and 54 students of the college and 5 officers and 100 students of NCC Beed participated in this program. The purpose of this program was to spread and promote the Azadi Ka Amrit Mahotsav program.