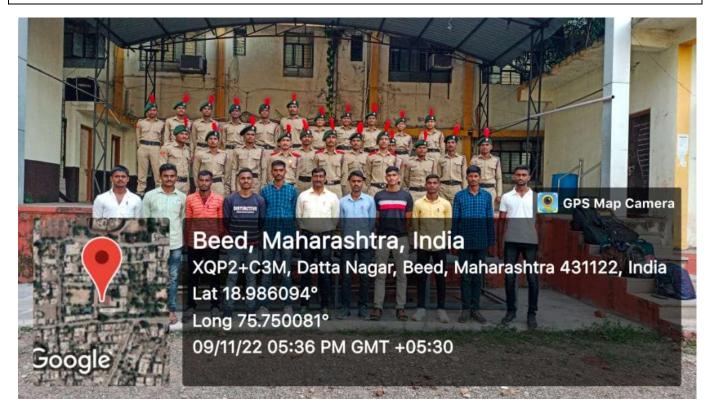

# **EVENT REPORT: A ORIENTATION TRAINING CAMP**

A training camp was organized by the NCC department for the students of Beed district who are preparing for the recruitment of Army and Police Department from 30th July to 8th August 2022. A total of 100 students participated in the training. The purpose of this program is as a social commitment of NCC department and to increase the number of students from Beed district in army and police force.

# EVENT REPORT: A ORIENTATION TRAINING CAMP