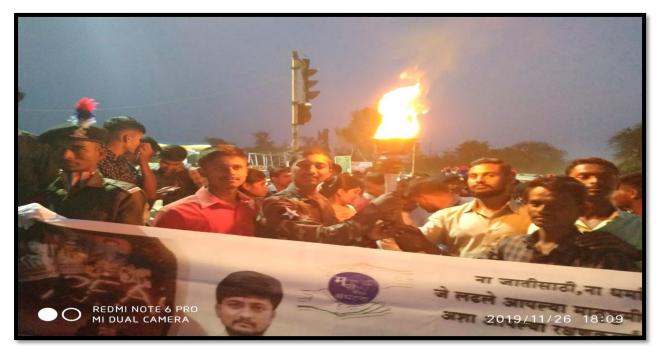

er, 51st Maharashtra Battalion, NCC Aurangabad, visited the College on 18th December, 2019 and guided the students on the subject of Career Opportunity in Indian Army. 01 officer and 54 students were present at this time.





COL.RAVINRA CHESWAL AND COL.BHARGAV VISITED TO OUR COLLEGE.

# **EVENT REPORT: AIDS AWARENESS PROGRAM**

Under NCC Department and with collaboration of Civil Hospital, Beed. Aids awareness Rally was organized on dated 30/011/2019 : 8.30 Am 1 NCC officer & 52 cadets attend this program.



# **EVENT REPORT:SHAHID DIVAS**

Under NCC department and with collaboration of SP office Beed.26/11 Shahid Divas Tribute was organized on dated 26/11/2019 : 6:00 pm 1 NCC Officer & 45 cadets attend this program. The main aim of the program was Tribute to Indian Shahid Soldiers.







# **EVENT REPORT: CLEANLINESS PROGRAM**

Under NCC department and with collaboration of NCC 51 MAH Battalion Environmental Cleanliness Program was organized on dated 01-15/12/2019. 1 NCC Officer & 54 cadets attend this program. The main Aim of the program was to aware about Cleanliness .





# **EVENT REPORT: UNITY AND RUN RALLY**

On 31 October 2019 ,Unity and Run program was organized by NCC department and with collaboration of SP office Beed.40 cadets attend this program. The main aim of the program was to promote national unity and integration in India.



# **EVENT REPORT: ROAD SAFETY RALLY**

NCC Department and District Police office Beed was organized road safety week.1 NCC Officer & 45 cadets attend this program. The main aim of the program was to prevent road accidents and cr