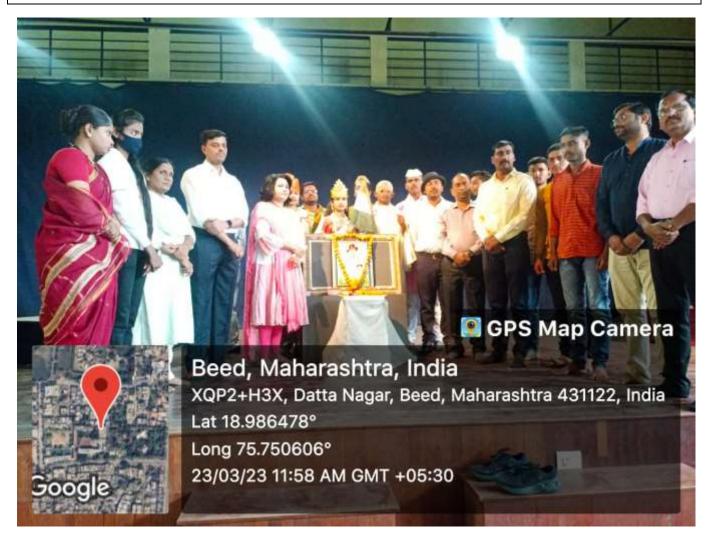

# EVENT REPORT:INTERNATIONAL YOGA DAY-2022

. 'International Yoga Day' was celebrated on 21 June 2022 at District Sports ground Beed in association with District Sports Office Beed. Collector Hon'ble Radhabinod Sharma was the chief guest of the event. On this occasion, he guided the students on 'Importance of Yogasana in human life and regular practice of Yogasana'. Further, he increased the enthusiasm of the participating staff and students by performing various yoga exercises. One officer and 34 NCC cadets participated in this program. The aim of the event was to create awareness around the world about the many benefits of yoga practice.