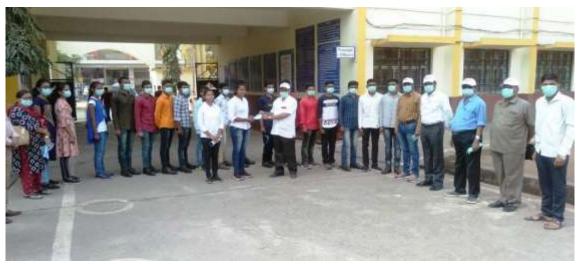

# **EVENT REPORT: 'DRUG ABUSE PREVENTION OATH'**

Narcotics Control Bureau Mumbai had appealed to the students and staff of the college to participate in the awareness campaign about the ill effects of drug consumption. On 25th June 2022, the students and staff of the college took the 'Drug Abuse Prevention Oath' on the online platform and publicized it on social media. Further, on 17th August 2022, the students and staff of the college took a joint pledge against drug abuse and created public awareness of its ill effects in the college premises. A total of 54 people participated in this. The purpose of this program was to create awareness in the society about the ill effects of consumption of Drug.