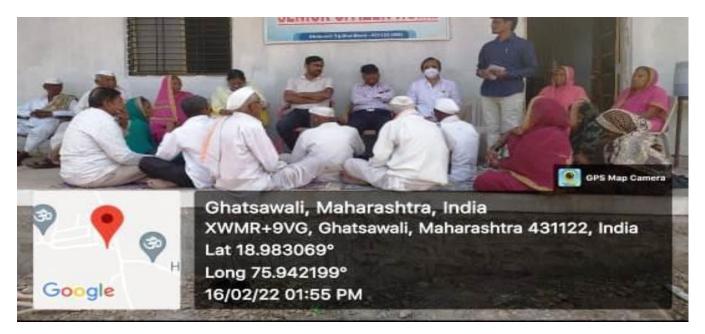

Area :- Social , Health, Education survey

### Name of the Percipient

- 01. Jogdand Aishwarya deeapak
- 02. Paremshwari Megha Kanhayyalal
- 03. Garje Janvhi Pradeep
- 04. Parmeshwari Priya dagadu
- 05. Shinde Fulchand Mahadeo
- 06. Jadhav Ashwini Sunil
- 07. Deshmukh Pranjali
- 08. Wagmare Shabdali
- 09. Sawant Pooja

#### **EVENT REPORT**

| Name of the event      | Guidance to farmers              |  |
|------------------------|----------------------------------|--|
| Organized/sponsored by | Life long and extension services |  |
| Date of event          | 16-02-2022                       |  |
| Location of event      | Ghatsavli (Beed)                 |  |
| N0. of participant     | 05                               |  |
| Contact person name    | Prof.H.R Khetri, Shete N.P       |  |



Guidance to farmers

### Name of the Percipient

- 10. Jogdand Aishwarya deeapak
- 11. Paremshwari Megha Kanhayyalal
- 12. Garje Janvhi Pradeep
- 13. Parmeshwari Priya dagadu
- 14. Shinde Fulchand Mahadeo

| EVENT REPORT           |                                  |  |
|------------------------|----------------------------------|--|
| Name of the event      | Village visit                    |  |
| Organized/sponsored by | Life long and extension services |  |
| Date of event          | 18-05-2022                       |  |
| Location of event      | Palwan(Beed)                     |  |
| N0. of participant     | 09                               |  |
| Contact person name    | Prof.H.R Khetri, Shete N.P       |  |



Village visit

- Name of the participant
- 01 Jogdand Aishwarya deeap