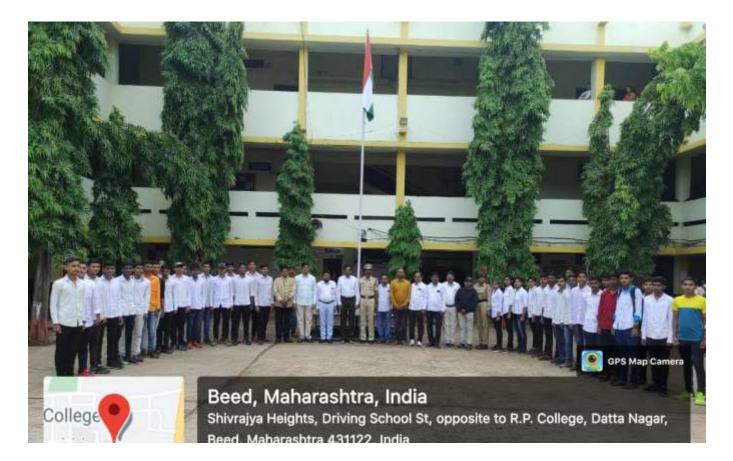

# **EVENT REPORT: 'HAR GHAR TIRANGA'**

On the occasion of Azadi Ka Amrit Mahotsav on 12th August 2022, 'Har Ghar Tiranga' public awareness rally was organized by NCC department. The rally was started by Incharge Principal Dr. Shivanand Kshirsagar from the college by showing the green flag. Further, the rally was taken out from Civil Hospital, Superintendent of Police Office, Shivaji Chowk, Bus Stand, Multipurpose Ground. Indian tricolor was distributed to many citizens on this occasion. One officer and 54 students of the college and 5 officers and 100 students of NCC Beed participated in this program. The purpose of this program was to spread and promote the Azadi Ka Amrit Mahotsav program.