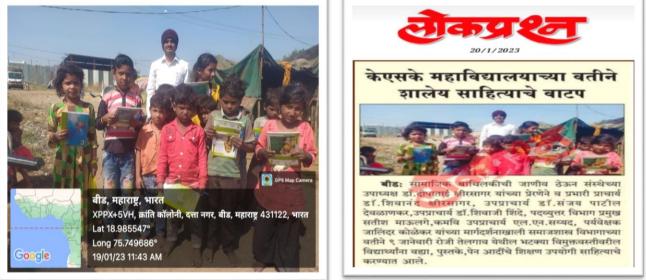

port**

| Name of the event        | : | Fruits and educational material donated to poor children's |
|--------------------------|---|------------------------------------------------------------|
| Organized / Sponsored by | : | Dept of Sociology                                          |
| Date of event            | : | 19 January 2023                                            |
| Location of event        | : | Kranti Colony Datta Nagar, Beed                            |
| Contact person's Name    | : | Mr. H. R. Khetri                                           |

Summary of the Event

Head of Dept of Sociology Mr. H. R. Khetrihave been distributed fruits and educational materials to the economically poor and needy peoples Childs living in slum area of Kranti Colony Datta Nagar Beed.





# **Event Report**

| Name of the event        | : | Winter cloths distribution among needy ones. |
|--------------------------|---|----------------------------------------------|
| Organized / Sponsored by | : | Dept of Sociology                            |
| Date of event            | : | 22 January 2023                              |
| Location of event        | : | Shubhash Road Malives, Beed.                 |
| Contact person's Name    | : | Mr. H. R. Khetri                             |

# Summary of the Event

Dept of Sociologyof our college as a part of cultivates social commitments the head of sociology departments Mr. H. R. Khetri sir distributed winter cloths to the poor people's living in the Malives area of Beed city.

The following staff of college involved in this activi