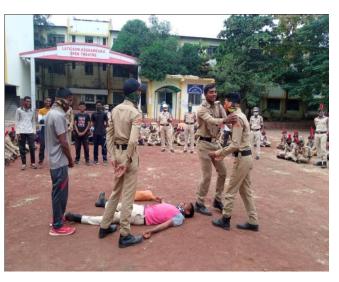

# **EVENT REPORT: A ORIENTATION TRAINING CAMP**

A training camp was organized by the NCC department for the students of Beed district who are preparing for the recruitment of Army and Police Department from 30th July to 8th August 2022. A total of 100 students participated in the training. The purpose of this program is as a social commitment of NCC department and to increase the number of students from Beed district in army and police force.

# EVENT REPORT: A ORIENTATION TRAINING CAMP