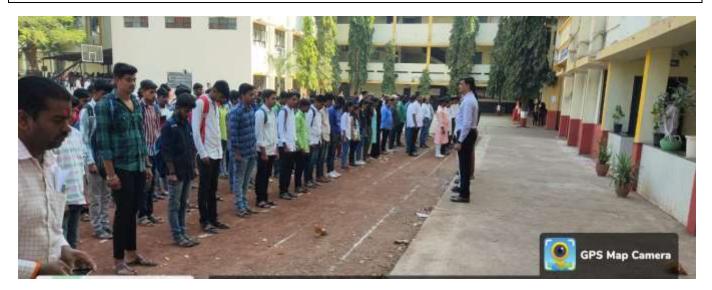

# EVENT REPORT:INTERNATIONAL YOGA DAY-2022

. 'International Yoga Day' was celebrated on 21 June 2022 at District Sports ground Beed in association with District Sports Office Beed. Collector Hon'ble Radhabinod Sharma was the chief guest of the event. On this occasion, he guided the students on 'Importance of Yogasana in human life and regular practice of Yogasana'. Further, he increased the enthusiasm of the participating staff and students by performing various yoga exercises. One officer and 34 NCC cadets participated in this program. The aim of the event was to create awareness around the world about the many benefits of yoga practice.