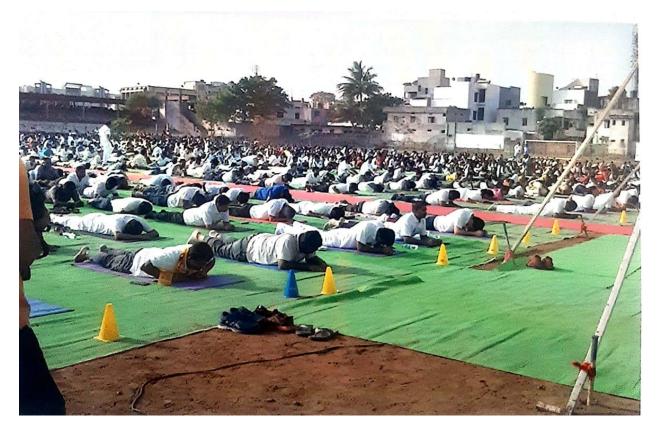

# EVENT REPORT:INTERNATIONAL YOGA DAY-2022

. 'International Yoga Day' was celebrated on 21 June 2022 at District Sports ground Beed in association with District Sports Office Beed. Collector Hon'ble Radhabinod Sharma was the chief guest of the event. On this occasion, he guided the students on 'Importance of Yogasana in human life and regular practice of Yogasana'. Further, he increased the enthusiasm of the participating staff and students by performing various yoga exercises. One officer and 34 NCC cadets participated in this program. The aim of the event was to create awareness around the world about the many benefits of yoga practice.