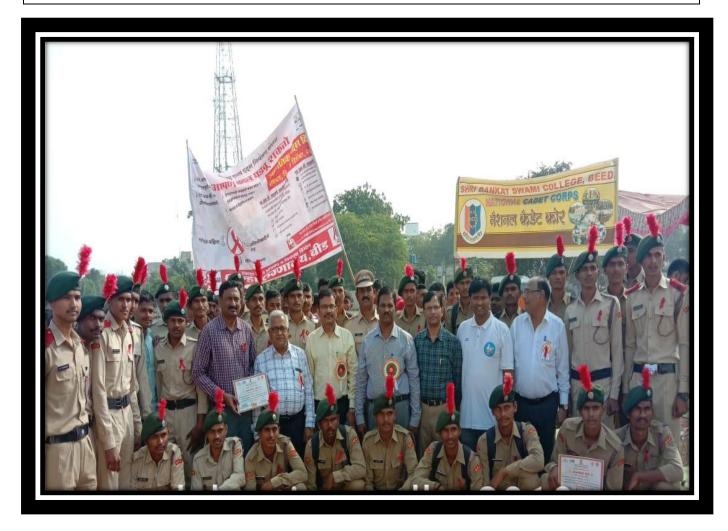

# **EVENT REPORT: A ORIENTATION TRAINING CAMP**

A training camp was organized by the NCC department for the students of Beed district who are preparing for the recruitment of Army and Police Department from 30th July to 8th August 2022. A total of 100 students participated in the training. The purpose of this program is as a social commitment of NCC department and to increase the number of students from Beed district in army and police force.

# EVENT REPORT: A ORIENTATION TRAINING CAMP