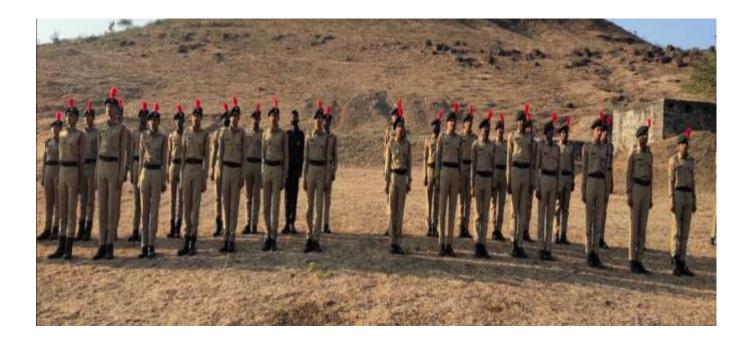

# **EVENT REPORT: A ORIENTATION TRAINING CAMP**

A training camp was organized by the NCC department for the students of Beed district who are preparing for the recruitment of Army and Police Department from 30th July to 8th August 2022. A total of 100 students participated in the training. The purpose of this program is as a social commitment of NCC department and to increase the number of students from Beed district in army and police force.

# EVENT REPORT: A ORIENTATION TRAINING CAMP