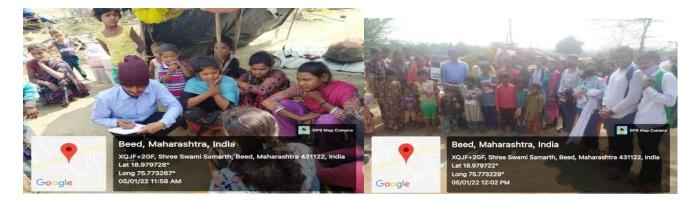

. Guidance to farmer based to agriculture
- 03.Village visit
- 04. Student career guidance and cancelling program
- 05. Distribution of Summer umbrella among need one
- 06.Survey impact on coved 19 pandemic on the life rural society

#### EVENT REPORT

| Name of the event      | Slum Area :- Social, Health, Education survey |  |
|------------------------|-----------------------------------------------|--|
| Organized/sponsored by | Life long and extension services              |  |
| Date of event          | 05-01-2022                                    |  |
| Location of event      | Barshi Naka Beed                              |  |
| N0. of participant     | 09                                            |  |
| Contact person name    | Prof.H.R Khetri, Shete N.P                    |  |



Slum Area :- Social , Health, Education survey

### Name of the Percipient

- 01. Jogdand Aishwarya deeapak
- 02. Paremshwari Megha Kanhayyalal
- 03. Garje Janvhi Pradeep
- 04. Parmeshwari Priya dagadu
- 05. Shinde Fulchand Mahadeo
- 06. Jadhav Ashwini Sunil
- 07. Deshmukh Pranjali
- 08. Wagmare Shabdali
- 09. Sawant Pooja

#### **EVENT REPORT**

| Name of the event      | Guidance to farmers              |  |
|------------------------|----------------------------------|--|
| Organized/sponsored by | Life long and extension services |  |
| Date of event          | 16-02-2022                       |  |
| Location of event      | Ghatsavli (Beed)                 |  |
| N0. of participant     | 05                               |  |
| Contact person name    | Prof.H.R Khetri, Shete N.P