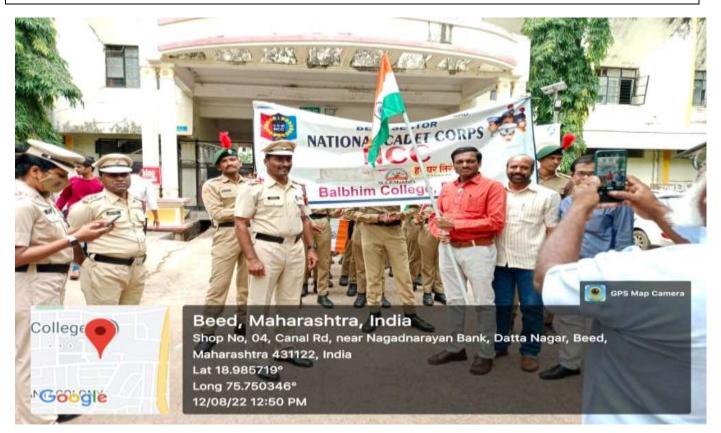

# **EVENT REPORT: 'HAR GHAR TIRANGA'**

On the occasion of Azadi Ka Amrit Mahotsav on 12th August 2022, 'Har Ghar Tiranga' public awareness rally was organized by NCC department. The rally was started by Incharge Principal Dr. Shivanand Kshirsagar from the college by showing the green flag. Further, the rally was taken out from Civil Hospital, Superintendent of Police Office, Shivaji Chowk, Bus Stand, Multipurpose Ground. Indian tricolor was distributed to many citizens on this occasion. One officer and 54 students of the college and 5 officers and 100 students of NCC Beed participated in this program. The purpose of this program was to spread and promote the Azadi Ka Amrit Mahotsav program.