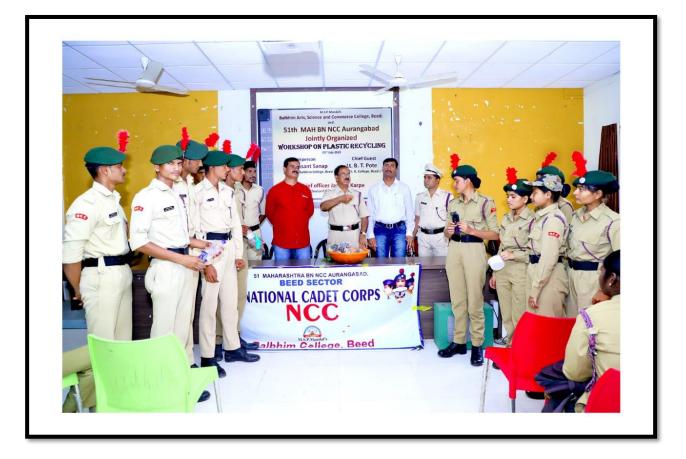

ed and 51 Maharashtra Battalion NCC Aurangabad. The event was attended by 1 officer and 31 NCC cadets.

Theme for 2019: Human trafficking call your government to action.

Aim: The purpose of this program was to create awareness in the society to prevent human trafficking.



# **EVENT REPORT PLASTIC WASTE RECYCLING CAMPAIGN**

Plastic Waste Recycling Campaign will be held on 3rd July 2019 at NCC Beed Division, 51 Maharashtra Battalion NCC. The event was jointly organized by Aurangabad and Shri Balbhim College Beed. The event was attended by 01 officer of the college and the 54 NCC Cadets. Lt.Pote Balasaheb was the chief guest at the event and guided the students on how to use less plastic and how to recycle plastic.

AIM:To create awareness among the masses to reduce the use of plastics.



### **EVENT REPORT : TREE PLANTING PROGRAM**

The tree planting program was organized by the NCC department on 24th November 2019 at the college. The chief guest for the tree planting program was Dr.HangeA.S.Vice-Principal of the College. 01officer and 47 NCC cadets participated in the program.AIM: Reducing pollution and maintaining environmental balance.



# **EVENT REPORT: VIEWED URI FILM**

The film URI: The Surgical Strike was screened for college students on 26th July 2019 as per the order of the Government of India. 01 officer 54 NCC cadets were present for the event. Aim: To propagate the heroic story of Indian soldiers and to glorify and honor the work of martyred soldiers. To Create patriotism in the Indian people.



# **EVENT REPORT: GUEST LECTURE**

ON 28th June 2019, a one