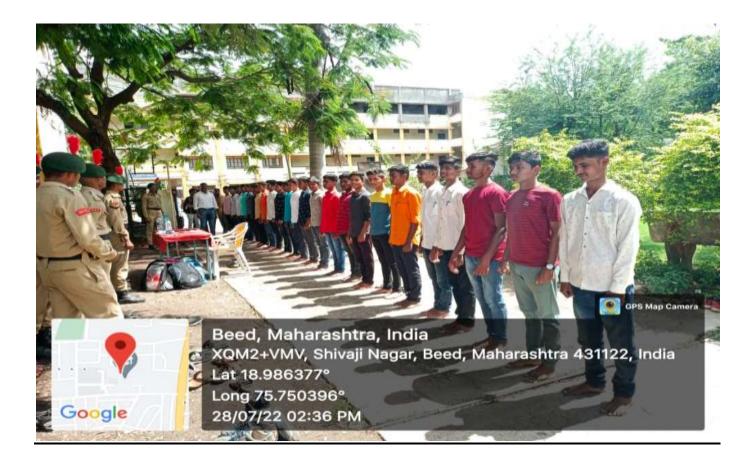

# **EVENT REPORT: A ORIENTATION TRAINING CAMP**

A training camp was organized by the NCC department for the students of Beed district who are preparing for the recruitment of Army and Police Department from 30th July to 8th August 2022. A total of 100 students participated in the training. The purpose of this program is as a social commitment of NCC department and to increase the number of students from Beed district in army and police force.