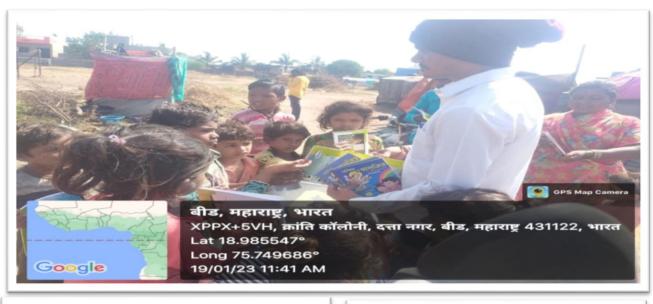

Report**

| Name of the event        | : | Fruits and educational material donated to poor children's |
|--------------------------|---|------------------------------------------------------------|
| Organized / Sponsored by | : | Dept of Sociology                                          |
| Date of event            | : | 19 January 2023                                            |
| Location of event        | : | Kranti Colony Datta Nagar, Beed                            |
| Contact person's Name    | : | Mr. H. R. Khetri                                           |

Summary of the Event

Head of Dept of Sociology Mr. H. R. Khetrihave been distributed fruits and educational materials to the economically poor and needy peoples Childs living in slum area of Kranti Colony Datta Nagar Beed.





# **Event Report**

| Name of the event        | : | Winter cloths distribution among needy ones. |
|--------------------------|---|----------------------------------------------|
| Organized / Sponsored by | : | Dept of Sociology                            |
| Date of event            | : | 22 January 2023                              |
| Location of event        | : | Shubhash Road Malives, Beed.                 |
| Contact person's Name    | : | Mr. H. R. Khetri                             |

# Summary of the Event

Dept of Sociologyof our college as a part of cultivates social commitments the head of sociology departments Mr. H. R. Khetri sir distributed winter cloths to the poor people's living in the Malives area of Beed city.

The following staff of college involved in this acti