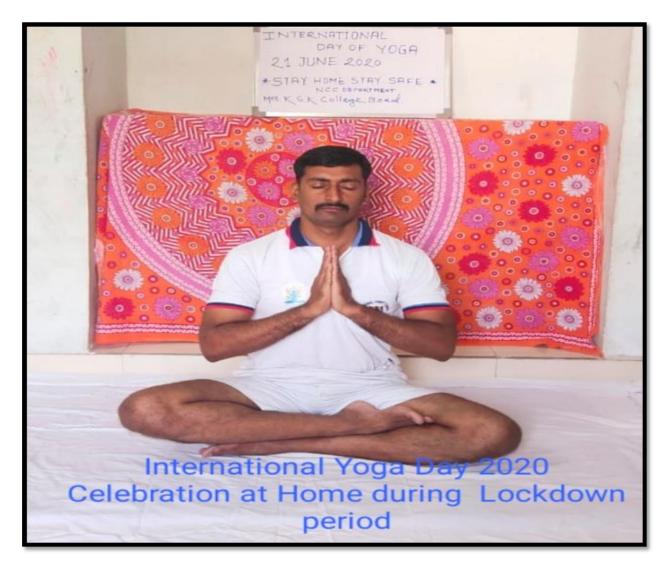

# EVENT REPORT:INTERNATIONAL YOGA DAY-2022

. 'International Yoga Day' was celebrated on 21 June 2022 at District Sports ground Beed in association with District Sports Office Beed. Collector Hon'ble Radhabinod Sharma was the chief guest of the event. On this occasion, he guided the students on 'Importance of Yogasana in human life and regular practice of Yogasana'. Further, he increased the enthusiasm of the participating staff and students by performing various yoga exercises. One officer and 34 NCC cadets participated in this program. The aim of the event was to create awareness around the world about the many benefits of yoga practice.