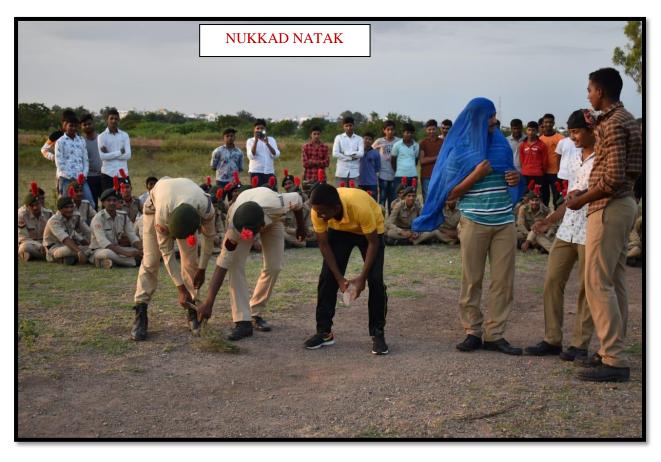

T REPORT: AIDS AWARENESS PROGRAM**

Under NCC Department and with collaboration of Civil Hospital, Beed. Aids awareness Rally was organized on dated 30/011/2019 : 8.30 Am 1 NCC officer & 52 cadets attend this program.



# **EVENT REPORT:SHAHID DIVAS**

Under NCC department and with collaboration of SP office Beed.26/11 Shahid Divas Tribute was organized on dated 26/11/2019 : 6:00 pm 1 NCC Officer & 45 cadets attend this program. The main aim of the program was Tribute to Indian Shahid Soldiers.







# **EVENT REPORT: CLEANLINESS PROGRAM**

Under NCC department and with collaboration of NCC 51 MAH Battalion Environmental Cleanliness Program was organized on dated 01-15/12/2019. 1 NCC Officer & 54 cadets attend this program. The main Aim of the program was to aware about Cleanliness .





# **EVENT REPORT: UNITY AND RUN RALLY**

On 31 October 2019 ,Unity and Run program was organized by NCC department and with collaboration of SP office Beed.40 cadets attend this program. The main aim of the program was to promote national unity and integration in India.



# **EVENT REPORT: ROAD SAFETY RALLY**

NCC Department and District Police office Beed was organized road safety week.1 NCC Officer & 45 cadets attend this program. The main aim of the program was to prevent road accidents and create awareness about traffic rules.



Head of NCC Department Coordinator IQAC

Principal

# **National Service Scheme**

# Event Report 2019-20

(1) Name of activity -world yoga day

Organization -NSS

Date-21 june 2019

Location-Chhatrapati Shivaji maharaj stadium

Presented -District collecte