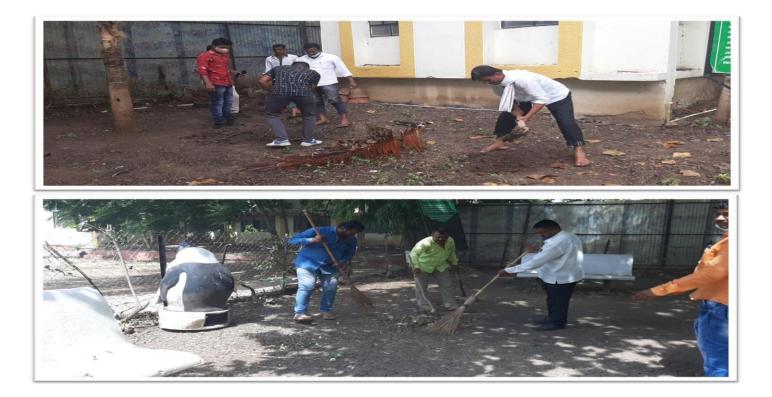

# **EVENT REPORT: 'DRUG ABUSE PREVENTION OATH'**

Narcotics Control Bureau Mumbai had appealed to the students and staff of the college to participate in the awareness campaign about the ill effects of drug consumption. On 25th June 2022, the students and staff of the college took the 'Drug Abuse Prevention Oath' on the online platform and publicized it on social media. Further, on 17th August 2022, the students and staff of the college took a joint pledge against drug abuse and created public awareness of its ill effects in the college premises. A total of 54 people participated in this. The purpose of this program was to create awareness in the society about the ill effects of consumption of Drug.