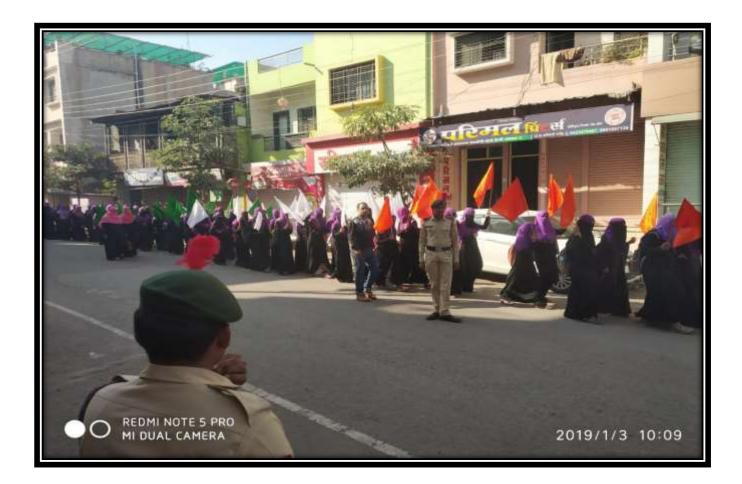

# **EVENT REPORT: 'HAR GHAR TIRANGA'**

On the occasion of Azadi Ka Amrit Mahotsav on 12th August 2022, 'Har Ghar Tiranga' public awareness rally was organized by NCC department. The rally was started by Incharge Principal Dr. Shivanand Kshirsagar from the college by showing the green flag. Further, the rally was taken out from Civil Hospital, Superintendent of Police Office, Shivaji Chowk, Bus Stand, Multipurpose Ground. Indian tricolor was distributed to many citizens on this occasion. One officer and 54 students of the college and 5 officers and 100 students of NCC Beed participated in this program. The purpose of this program was to spread and promote the Azadi Ka Amrit Mahotsav program.