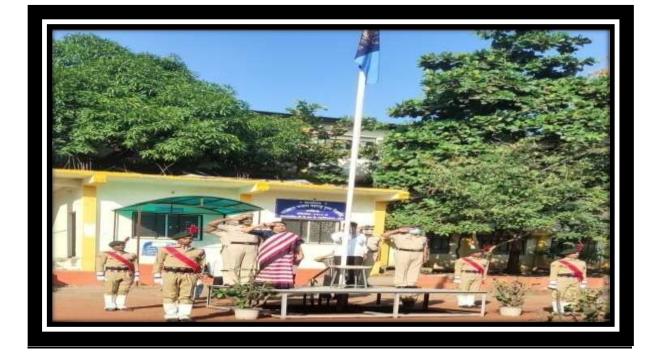

# EVENT REPORT:INTERNATIONAL YOGA DAY-2022

. 'International Yoga Day' was celebrated on 21 June 2022 at District Sports ground Beed in association with District Sports Office Beed. Collector Hon'ble Radhabinod Sharma was the chief guest of the event. On this occasion, he guided the students on 'Importance of Yogasana in human life and regular practice of Yogasana'. Further, he increased the enthusiasm of the participating staff and students by performing various yoga exercises. One officer and 34 NCC cadets participated in this program. The aim of the event was to create awareness around the world about the many benefits of yoga practice.