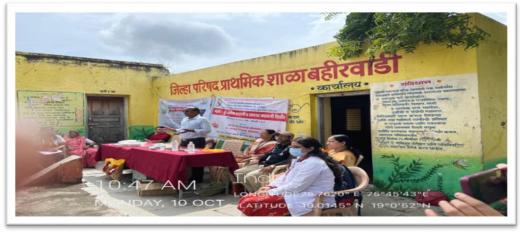

------------------------------|
|                         | Bahirwadi                                    |
| Organized/ Sponsored by | Dept. of Microbiology                        |
| Date of the event       | 10/10/2022                                   |
| President of event      | Dr. D.B.Kshirsagar-Principal                 |
| Number of Participants  | Blood group determination of 52 students and |
|                         | 04 teachers                                  |

#### Summary of the event:

# Department of Microbiology and women cell organized Blood Group Determination camp in primary school of village Bahirwadi.

52 students Blood group determined by M.Sc.Microbiology students . This program was organized in collaboration with Health care unit of Mrs.k.S.K. College,Beed





| Name of the event      | Guidance to the farmers in Suryachiwadi<br>Village |
|------------------------|----------------------------------------------------|
| Organized/sponsored by | Lifelong and extension services                    |
| Date of event          | 21-01-2023                                         |
| Location of event      | Suryachiwadi Beed                                  |
| N0. of participant     | 55                                                 |
| Contact person name    | Prof. H.R.Khetri                                   |

#### Event Report- Guidance to the farmers in Suryachiwadi Village

#### **Summary of Event**

The department of Lifelong and extension services of college have organized farmer guidance workshop at Suryachiwadi on dated 21-01-2023. The