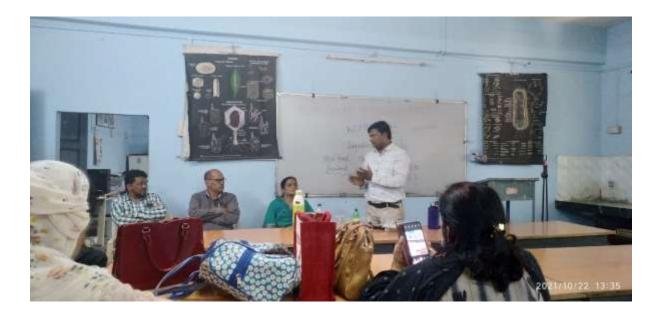

# **EVENT REPORT: A ORIENTATION TRAINING CAMP**

A training camp was organized by the NCC department for the students of Beed district who are preparing for the recruitment of Army and Police Department from 30th July to 8th August 2022. A total of 100 students participated in the training. The purpose of this program is as a social commitment of NCC department and to increase the number of students from Beed district in army and police force.

# EVENT REPORT: A ORIENTATION TRAINING CAMP