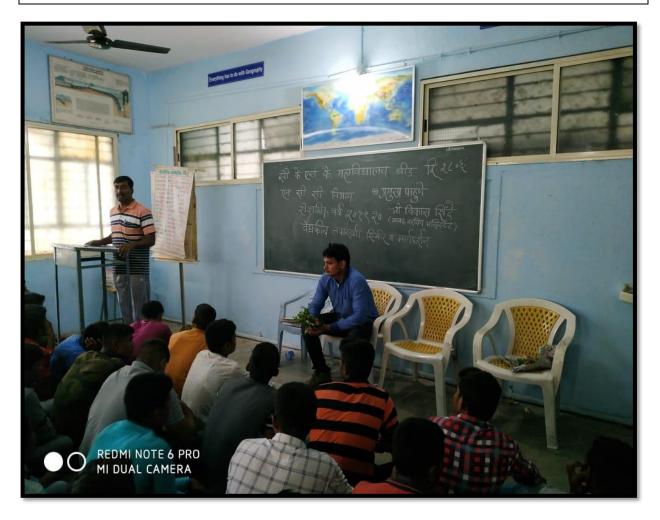

# **EVENT REPORT: A ORIENTATION TRAINING CAMP**

A training camp was organized by the NCC department for the students of Beed district who are preparing for the recruitment of Army and Police Department from 30th July to 8th August 2022. A total of 100 students participated in the training. The purpose of this program is as a social commitment of NCC department and to increase the number of students from Beed district in army and police force.

# EVENT REPORT: A ORIENTATION TRAINING CAMP