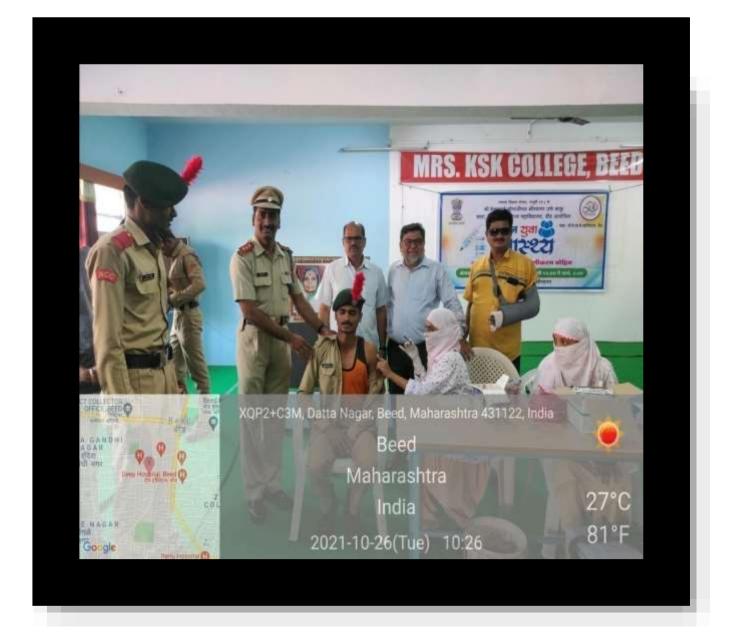

# **EVENT REPORT: 'DRUG ABUSE PREVENTION OATH'**

Narcotics Control Bureau Mumbai had appealed to the students and staff of the college to participate in the awareness campaign about the ill effects of drug consumption. On 25th June 2022, the students and staff of the college took the 'Drug Abuse Prevention Oath' on the online platform and publicized it on social media. Further, on 17th August 2022, the students and staff of the college took a joint pledge against drug abuse and created public awareness of its ill effects in the college premises. A total of 54 people participated in this. The purpose of this program was to create awareness in the society about the ill effects of consumption of Drug.