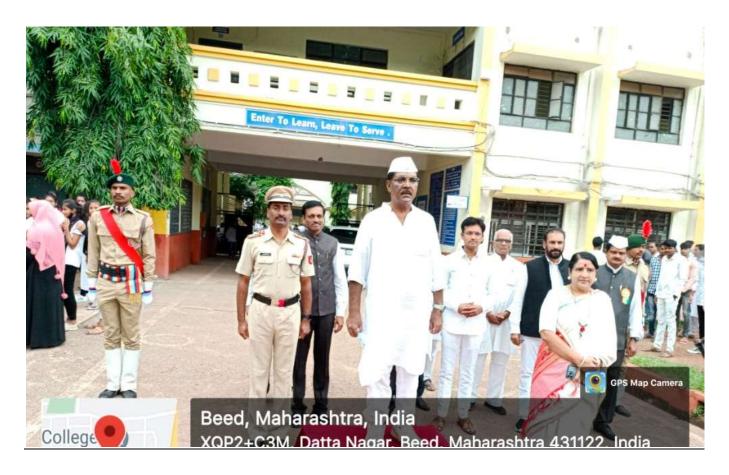

# **EVENT REPORT: 'HAR GHAR TIRANGA'**

On the occasion of Azadi Ka Amrit Mahotsav on 12th August 2022, 'Har Ghar Tiranga' public awareness rally was organized by NCC department. The rally was started by Incharge Principal Dr. Shivanand Kshirsagar from the college by showing the green flag. Further, the rally was taken out from Civil Hospital, Superintendent of Police Office, Shivaji Chowk, Bus Stand, Multipurpose Ground. Indian tricolor was distributed to many citizens on this occasion. One officer and 54 students of the college and 5 officers and 100 students of NCC Beed participated in this program. The purpose of this program was to spread and promote the Azadi Ka Amrit Mahotsav program.