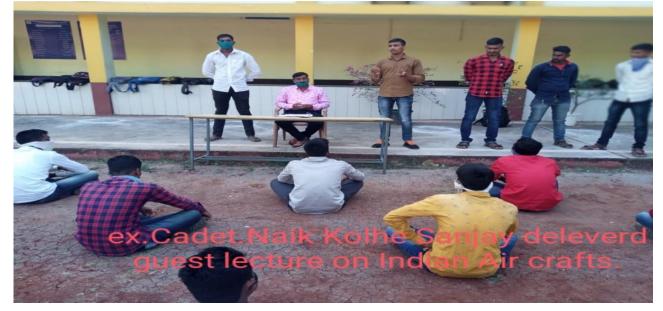

RANGNATH ABHIMAN    |
| 29. | GORE LAKHAN RAM            |
| 30. | ROMAN KIRAN ASHOK          |
| 31. | YEOLE AKASH KALYAN         |
| 32. | GHEWARE ONKAR ASHWALING    |
| 33. | THOMBARE ASHOK MAHADEV     |
| 34. | YEWALE PRAKASH NARAYAN     |
| 35. | RUPNAR KISHOR LIMBA        |
| 36. | JAGTAP ABHIMAN BABAN       |
| 37. | GONDE AVINASH ANIL         |
| 38. | GONDE SHRAWAN SANTOSH      |
| 39. | DHANWADE VISHAL SURESH     |
| 40. | WATMODE RAVIRAJ RAMESHWAR  |
| 41. | WAYKAR SOMNATH DASHARATH   |
| 42. | MANDVE SONABHAOO ANNA      |
| 43. | ZODGE RAVIRAJ SHANKAR      |
| 44. | JADHAV DIGAMBAR SIDDESHWAR |
| 45. | CHAVAN AJIT SHRIRAM        |
| 46. | SUKHWASE OM LALASAHEB      |
| 47. | DALVI DHANANJAY BALU       |
| 48. | KHANDARE SUSHANT HANUMANT  |
|     |                            |



CAPT.POTE B.T.



# **Department of NCC**

# **Event Report**

| Title of the Event                     | CLEANING CAMPAIGN                                                  |
|----------------------------------------|--------------------------------------------------------------------|
| Date and Time                          |                                                                    |
|                                        | 17 FEB 2021                                                        |
| Objective of the event                 |                                                                    |
|                                        | TO CREATE AWARNESS AMONG THE<br>CADETS ABOUT CLEANING<br>CAMPAIGN. |
| Total number of Participants           |