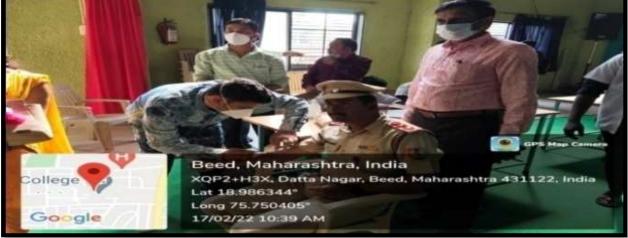

# EVENT REPORT:INTERNATIONAL YOGA DAY-2022

. 'International Yoga Day' was celebrated on 21 June 2022 at District Sports ground Beed in association with District Sports Office Beed. Collector Hon'ble Radhabinod Sharma was the chief guest of the event. On this occasion, he guided the students on 'Importance of Yogasana in human life and regular practice of Yogasana'. Further, he increased the enthusiasm of the participating staff and students by performing various yoga exercises. One officer and 34 NCC cadets participated in this program. The aim of the event was to create awareness around the world about the many benefits of yoga practice.