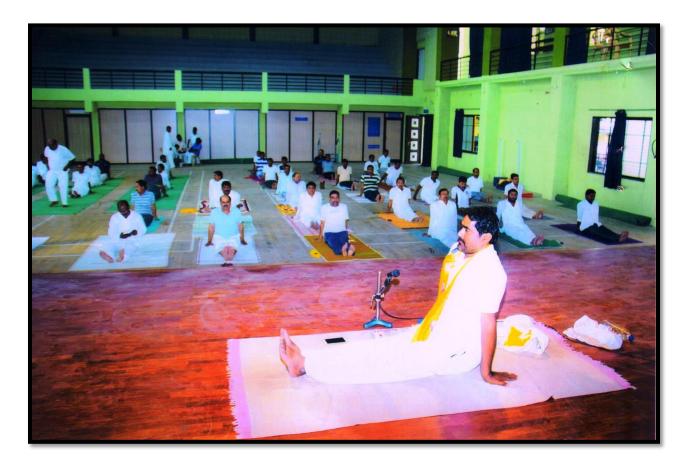

# EVENT REPORT:INTERNATIONAL YOGA DAY-2022

. 'International Yoga Day' was celebrated on 21 June 2022 at District Sports ground Beed in association with District Sports Office Beed. Collector Hon'ble Radhabinod Sharma was the chief guest of the event. On this occasion, he guided the students on 'Importance of Yogasana in human life and regular practice of Yogasana'. Further, he increased the enthusiasm of the participating staff and students by performing various yoga exercises. One officer and 34 NCC cadets participated in this program. The aim of the event was to create awareness around the world about the many benefits of yoga practice.