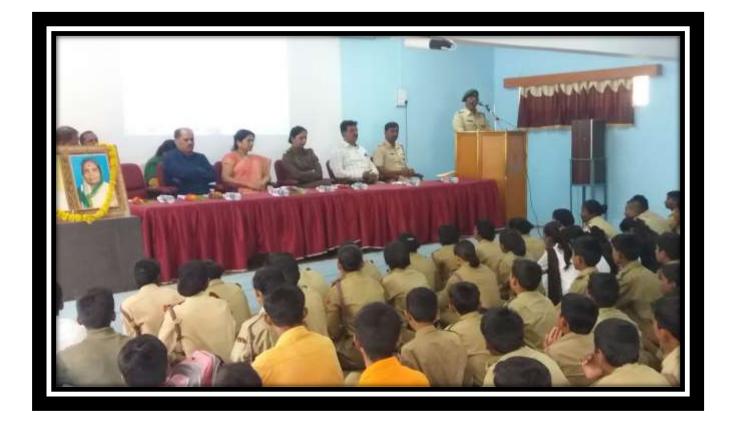

# EVENT REPORT: 'KARGIL VIJAY DIN'

. On 26 July 2022, 'Kargil Vijay Din' was celebrated on behalf of NCC department. On this occasion, Principal Director of Maharashtra State Faculty Development Academy, Pune (MSFDA) Dr. Nipun Vinayak offered wreaths to the image of martyred jawans. On this occasion, he guided the students about 'Operation Vijay and the role of Indian soldiers in it'. The NCC students were very impressed by hearing the brave stories of the Indian soldiers. The objective of the program was to create national unity and integrity among the Indian citizens and to instill love among the people for the Indian martyrs. 1 officer and 34 NCC cadets participated in this program.