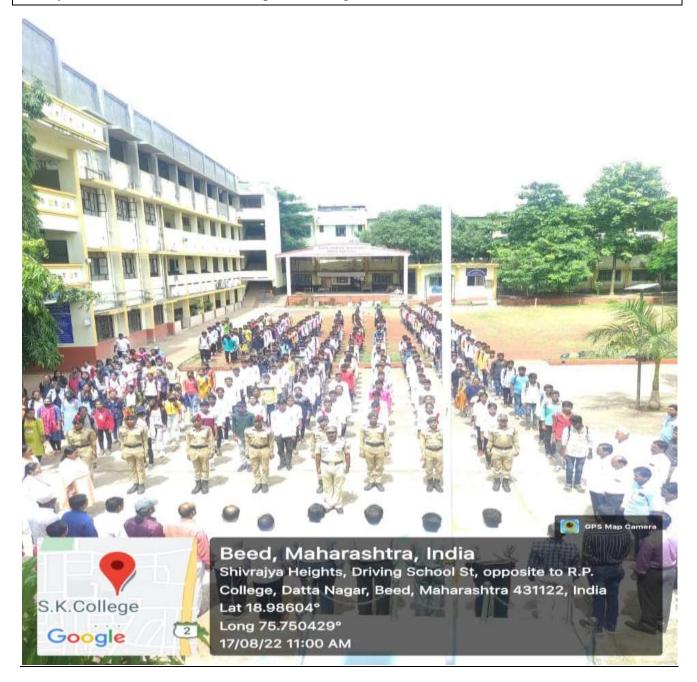

# **EVENT REPORT: 'HAR GHAR TIRANGA'**

On the occasion of Azadi Ka Amrit Mahotsav on 12th August 2022, 'Har Ghar Tiranga' public awareness rally was organized by NCC department. The rally was started by Incharge Principal Dr. Shivanand Kshirsagar from the college by showing the green flag. Further, the rally was taken out from Civil Hospital, Superintendent of Police Office, Shivaji Chowk, Bus Stand, Multipurpose Ground. Indian tricolor was distributed to many citizens on this occasion. One officer and 54 students of the college and 5 officers and 100 students of NCC Beed participated in this program. The purpose of this program was to spread and promote the Azadi Ka Amrit Mahotsav program.