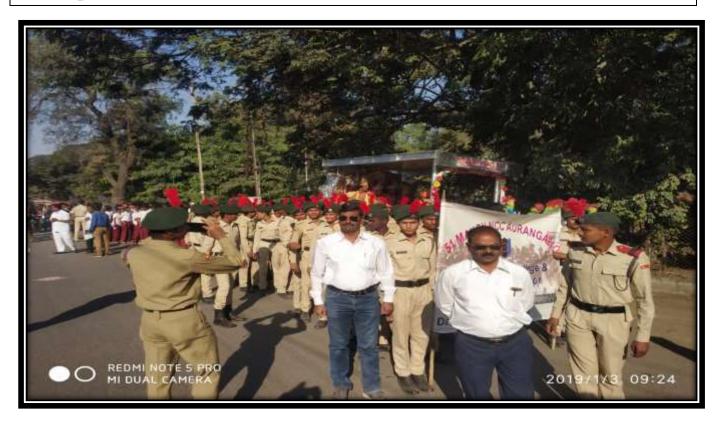

# **EVENT REPORT: A ORIENTATION TRAINING CAMP**

A training camp was organized by the NCC department for the students of Beed district who are preparing for the recruitment of Army and Police Department from 30th July to 8th August 2022. A total of 100 students participated in the training. The purpose of this program is as a social commitment of NCC department and to increase the number of students from Beed district in army and police force.

# EVENT REPORT: A ORIENTATION TRAINING CAMP