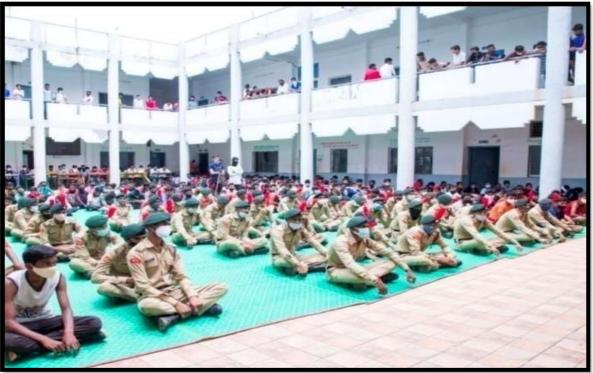

# **EVENT REPORT: A ORIENTATION TRAINING CAMP**

A training camp was organized by the NCC department for the students of Beed district who are preparing for the recruitment of Army and Police Department from 30th July to 8th August 2022. A total of 100 students participated in the training. The purpose of this program is as a social commitment of NCC department and to increase the number of students from Beed district in army and police force.