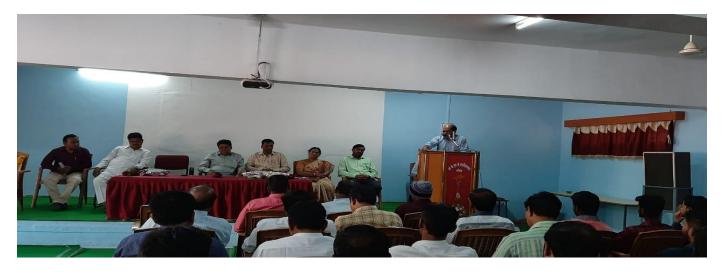

# EVENT REPORT:INTERNATIONAL YOGA DAY-2022

. 'International Yoga Day' was celebrated on 21 June 2022 at District Sports ground Beed in association with District Sports Office Beed. Collector Hon'ble Radhabinod Sharma was the chief guest of the event. On this occasion, he guided the students on 'Importance of Yogasana in human life and regular practice of Yogasana'. Further, he increased the enthusiasm of the participating staff and students by performing various yoga exercises. One officer and 34 NCC cadets participated in this program. The aim of the event was to create awareness around the world about the many benefits of yoga practice.