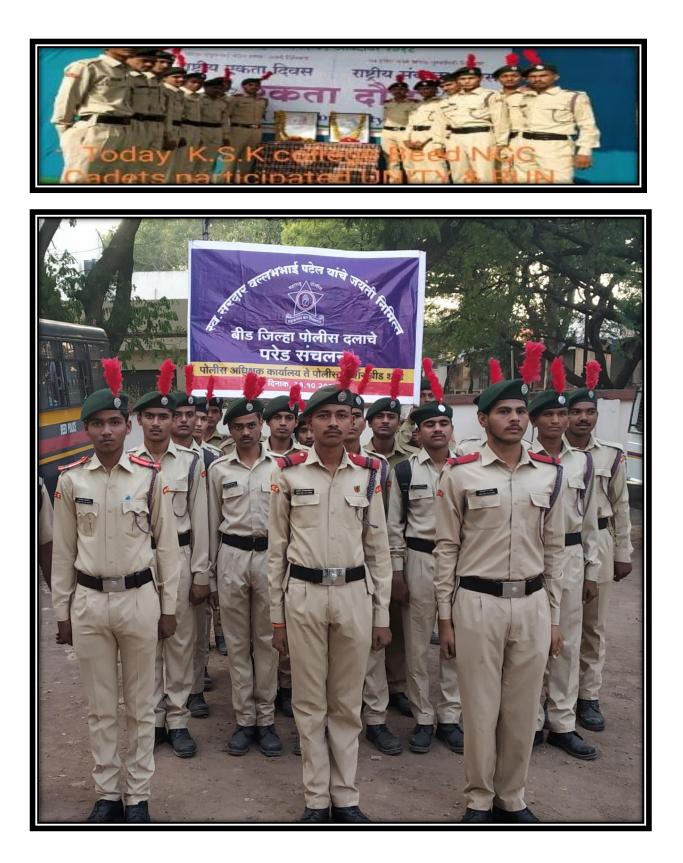

and with collaboration of SP office Beed.26/11 Shahid Divas Tribute was organized on dated 26/11/2019 : 6:00 pm 1 NCC Officer & 45 cadets attend this program. The main aim of the program was Tribute to Indian Shahid Soldiers.







# **EVENT REPORT: CLEANLINESS PROGRAM**

Under NCC department and with collaboration of NCC 51 MAH Battalion Environmental Cleanliness Program was organized on dated 01-15/12/2019. 1 NCC Officer & 54 cadets attend this program. The main Aim of the program was to aware about Cleanliness .





# **EVENT REPORT: UNITY AND RUN RALLY**

On 31 October 2019 ,Unity and Run program was organized by NCC department and with collaboration of SP office Beed.40 cadets attend this program. The main aim of the program was to promote national unity and integration in India.



# **EVENT REPORT: ROAD SAFETY RALLY**

NCC Department and District Police office Beed was organized road safety week.1 NCC Officer & 45 cadets attend this program. The main aim of the program was to prevent road accidents and create awareness about traffic rules.



Head of NCC Department Coordinator IQAC

Principal

# **National Service Scheme**

# Event Report 2019-20

(1) Name of activity -world yoga day

Organization -NSS

Date-21 june 2019

Location-Chhatrapati Shivaji maharaj stadium

Presented -District collectecor

No.of participate-148 Teacher-75

On 21 june 2019 in collaboration with district collector, Tahsildar, superidant of Police yoga day was celebrated and yoga programme was done at Chhatrapati Shivaji Maharaj stadium. On this occasion students of NSS and NCC participated