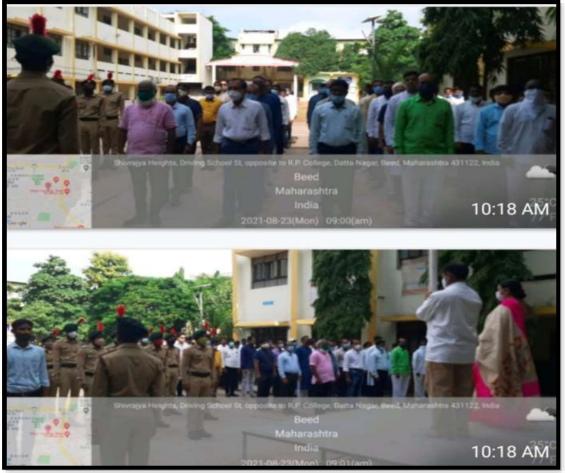

# **EVENT REPORT: 'HAR GHAR TIRANGA'**

On the occasion of Azadi Ka Amrit Mahotsav on 12th August 2022, 'Har Ghar Tiranga' public awareness rally was organized by NCC department. The rally was started by Incharge Principal Dr. Shivanand Kshirsagar from the college by showing the green flag. Further, the rally was taken out from Civil Hospital, Superintendent of Police Office, Shivaji Chowk, Bus Stand, Multipurpose Ground. Indian tricolor was distributed to many citizens on this occasion. One officer and 54 students of the college and 5 officers and 100 students of NCC Beed participated in this program. The purpose of this program was to spread and promote the Azadi Ka Amrit Mahotsav program.