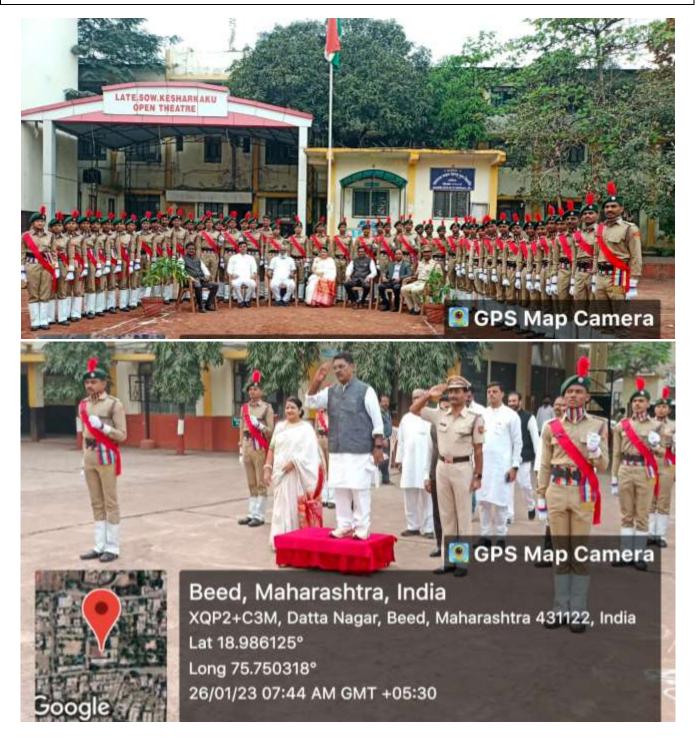

# **EVENT REPORT: 'HAR GHAR TIRANGA'**

On the occasion of Azadi Ka Amrit Mahotsav on 12th August 2022, 'Har Ghar Tiranga' public awareness rally was organized by NCC department. The rally was started by Incharge Principal Dr. Shivanand Kshirsagar from the college by showing the green flag. Further, the rally was taken out from Civil Hospital, Superintendent of Police Office, Shivaji Chowk, Bus Stand, Multipurpose Ground. Indian tricolor was distributed to many citizens on this occasion. One officer and 54 students of the college and 5 officers and 100 students of NCC Beed participated in this program. The purpose of this program was to spread and promote the Azadi Ka Amrit Mahotsav program.