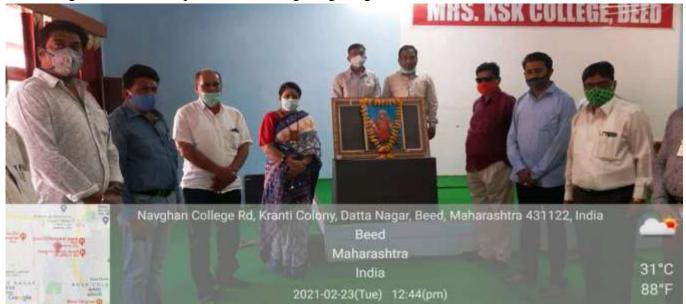

# EVENT REPORT: 'KARGIL VIJAY DIN'

. On 26 July 2022, 'Kargil Vijay Din' was celebrated on behalf of NCC department. On this occasion, Principal Director of Maharashtra State Faculty Development Academy, Pune (MSFDA) Dr. Nipun Vinayak offered wreaths to the image of martyred jawans. On this occasion, he guided the students about 'Operation Vijay and the role of Indian soldiers in it'. The NCC students were very impressed by hearing the brave stories of the Indian soldiers. The objective of the program was to create national unity and integrity among the Indian citizens and to instill love among the people for the Indian martyrs. 1 officer and 34 NCC cadets participated in this program.