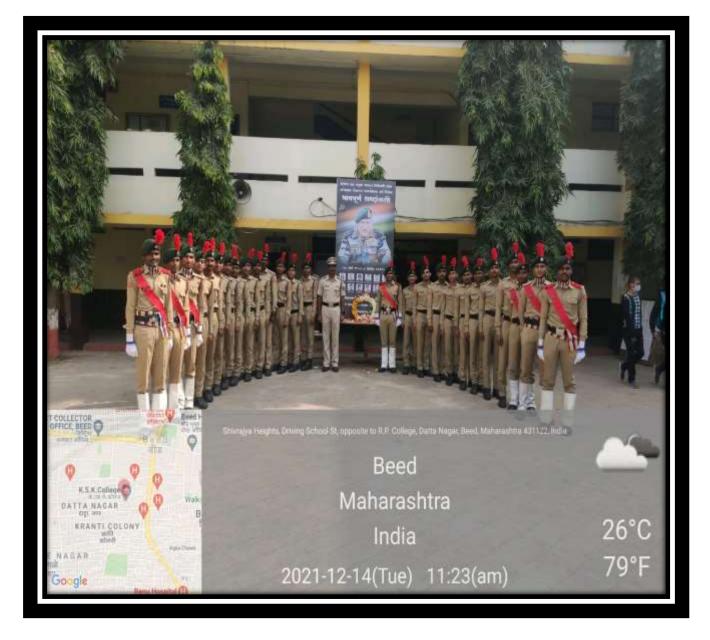

# **EVENT REPORT: A ORIENTATION TRAINING CAMP**

A training camp was organized by the NCC department for the students of Beed district who are preparing for the recruitment of Army and Police Department from 30th July to 8th August 2022. A total of 100 students participated in the training. The purpose of this program is as a social commitment of NCC department and to increase the number of students from Beed district in army and police force.

# EVENT REPORT: A ORIENTATION TRAINING CAMP