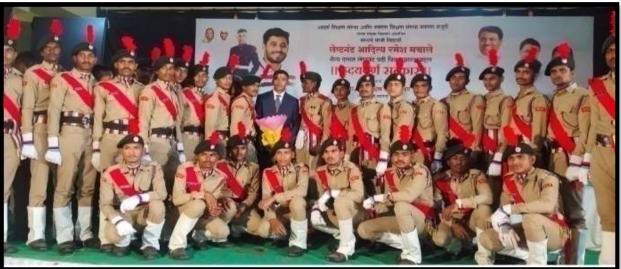

1. | MANE RAMESH         |  |
| 32. | WAGH SHANTANU       |  |
| 33. | GHUGE SACHIN        |  |
| 34. | UBALE DIKSHA        |  |
| 35. | MATKAR DNYANESHWARI |  |
| 36. | SURVASE RAVIRAJ     |  |
| 37. | TAMBE VISHAL        |  |
| 38. | MONDHE SANTOSH      |  |
| 39. | KOLHE TUSHAR        |  |
| 40. | PANCHAL SACHIN      |  |
| 41. | SURE SANTOSH        |  |
| 42. | KAMBILKAR KRUSHNA   |  |
| 43. | WAYKAR CHANDRASEN   |  |
| 44. | DISLE AVINASH       |  |
| 45. | KEVADE BAHIRNATH    |  |
| 46. | DISALE RANGNATH     |  |
| 47. | GORE LAKHAN         |  |
| 48. | ROMAN KIRAN         |  |
| 49. | YEOLE AKASH         |  |
| 50. | GHEWARE ONKAR       |  |
| 51. | THOMBARE ASHOK      |  |
| 52. | YEWALE PRAKASH      |  |
| 53. | RUPNAR KISHOR       |  |
| 54. | JAGTAP ABHIMAN      |  |

















Navgan Shikshan Sanstha Rajuri's(N) MRS.KESHARBAI SONAJIRAO KSHIRSAGAR ALIAS KAKU Arts, Science And Commerce College, Beed. NAAC reaccredited with ' A' grade (3.15 CGPA as per new RAF) & BO 9001-2015 certified

### **Department of NCC**

#### **Event Report**

| Title of the Event                     | REPUBLIC DAY PARADE                                                            |
|----------------------------------------|--------------------------------------------------------------------------------|
| Date and Time                          | 26 JANUARY2022                                                                 |
| Objective of the event                 | REPUBLIC DAY COMMEMORATES THE<br>SPRIT OF INDEPENDENT AND<br>INDIVIDUAL INDIA. |
| Total number of Participants