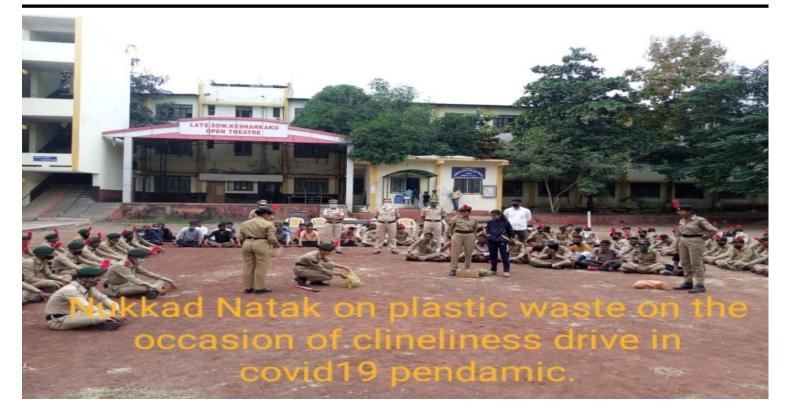

35. | RUPNAR KISHOR LIMBA           |
| 36. | JAGTAP ABHIMAN BABAN          |
| 37. | GONDE AVINASH ANIL            |
| 38. | GONDE SHRAWAN SANTOSH         |
| 39. | DHANWADE VISHAL SURESH        |
| 40. | WATMODE RAVIRAJ RAMESHWAR     |
| 41. | WAYKAR SOMNATH DASHARATH      |
| 42. | MANDVE SONABHAOO ANNA         |
| 43. | ZODGE RAVIRAJ SHANKAR         |
| 44. | JADHAV DIGAMBAR SIDDESHWAR    |
| 45. | CHAVAN AJIT SHRIRAM           |
| 46. | SUKHWASE OM LALASAHEB         |
| 47. | DALVI DHANANJAY BALU          |
| 48. | KHANDARE SUSHANT HANUMANT     |
| 49. | MANE RAMESH HANUMANT          |
| 50. | WAGH SHANTANU SUNIL           |
| 51. | GHUGE SACHIN GORAKH           |
| 52. | UBALE DIKSHA RAJENDRA         |
| 53. | MATKAR DNYANESHWARI DADASAHEB |
| 54. | SURVASE RAVIRAJ TULSHIRAM     |





CAPT.POTE B.T.



# **Department of NCC**

### **Event Report**

| Title of the Event                     | PHYSICAL PREPARATION FOR INDIAN |
|----------------------------------------|---------------------------------|
|                                        | ARMY SERVICES                   |
| Date and Time                          |                                 |
|                                        | 01 FEB 2021 5:00PM.             |
| Objective of the event                 |                                 |
|                                        | TO DEVELOP SKILLS ABOUT         |
|                                        | PHYSICAL TEST IN NCC CADETS.    |
|                                        |                                 |
| Total number of Participants