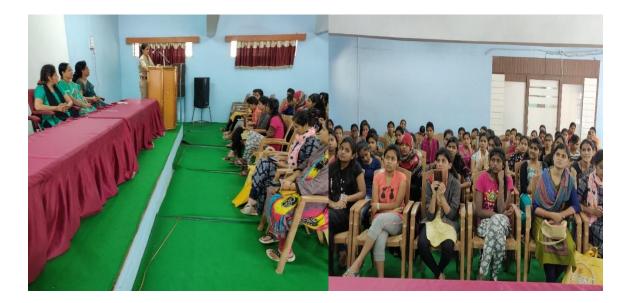

# EVENT REPORT:INTERNATIONAL YOGA DAY-2022

. 'International Yoga Day' was celebrated on 21 June 2022 at District Sports ground Beed in association with District Sports Office Beed. Collector Hon'ble Radhabinod Sharma was the chief guest of the event. On this occasion, he guided the students on 'Importance of Yogasana in human life and regular practice of Yogasana'. Further, he increased the enthusiasm of the participating staff and students by performing various yoga exercises. One officer and 34 NCC cadets participated in this program. The aim of the event was to create awareness around the world about the many benefits of yoga practice.