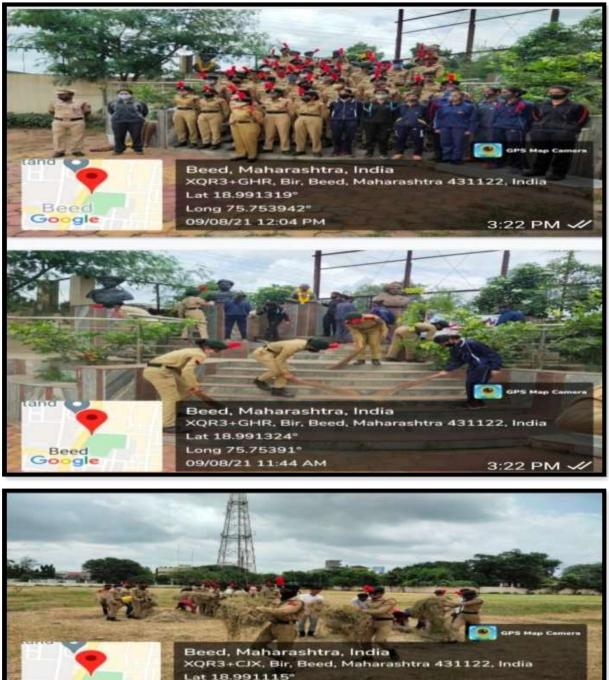

# **EVENT REPORT: A ORIENTATION TRAINING CAMP**

A training camp was organized by the NCC department for the students of Beed district who are preparing for the recruitment of Army and Police Department from 30th July to 8th August 2022. A total of 100 students participated in the training. The purpose of this program is as a social commitment of NCC department and to increase the number of students from Beed district in army and police force.

# EVENT REPORT: A ORIENTATION TRAINING CAMP