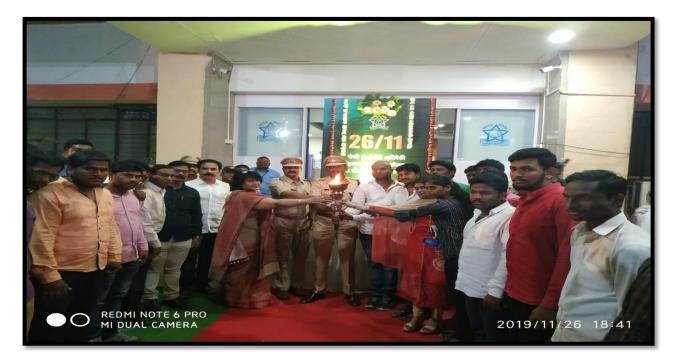

icer, 51st Maharashtra Battalion, NCC Aurangabad, visited the College on 18th December, 2019 and guided the students on the subject of Career Opportunity in Indian Army. 01 officer and 54 students were present at this time.





COL.RAVINRA CHESWAL AND COL.BHARGAV VISITED TO OUR COLLEGE.

# **EVENT REPORT: AIDS AWARENESS PROGRAM**

Under NCC Department and with collaboration of Civil Hospital, Beed. Aids awareness Rally was organized on dated 30/011/2019 : 8.30 Am 1 NCC officer & 52 cadets attend this program.



# **EVENT REPORT:SHAHID DIVAS**

Under NCC department and with collaboration of SP office Beed.26/11 Shahid Divas Tribute was organized on dated 26/11/2019 : 6:00 pm 1 NCC Officer & 45 cadets attend this program. The main aim of the program was Tribute to Indian Shahid Soldiers.







# **EVENT REPORT: CLEANLINESS PROGRAM**

Under NCC department and with collaboration of NCC 51 MAH Battalion Environmental Cleanliness Program was organized on dated 01-15/12/2019. 1 NCC Officer & 54 cadets attend this program. The main Aim of the program was to aware about Cleanliness .





# **EVENT REPORT: UNITY AND RUN RALLY**

On 31 October 2019 ,Unity and Run program was organized by NCC department and with collaboration of SP office Beed.40 cadets attend this program. The main aim of the program was to promote national unity and integration in India.



# **EVENT REPORT: ROAD SAFETY RALLY**

NCC Department and District Police office Beed was organized road safety week.1 NCC Officer & 45 cadets attend this program. The main aim of the program was to prevent road accidents and