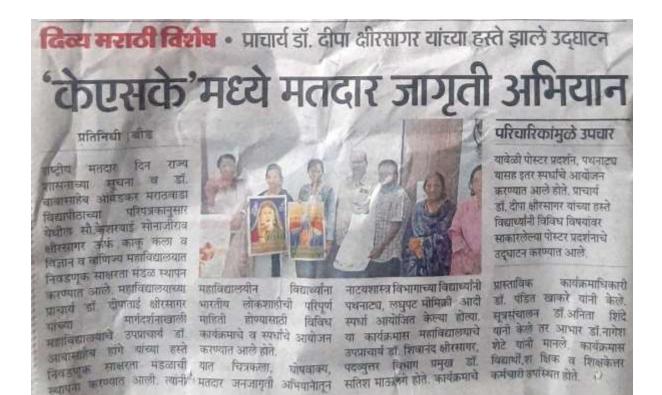

|                                                                                                                  |                |
|           |                                                                              | and the second | and the second |









### **Event Report No. 10**

Name of the event

Date of event

: Drawing Competition on Women Voter awareness in India

Organized / Sponsored by : Women cell NSS and NCC Department

: 08-01-2022

- Location of event : Sports Hall/Auditorium.
- President of event : Principal Dr. Deepa Kshirsagar

Chief guest of event : Mrs. Soniya Hange (Mob. 8237885512).Project Coordinator, Ending Child Marriage Project, under Women and Child Development Department, Maharashtra State, UNICEF. Number of participants : 7









# सौ.के.एस.के महाविदयालय बीड. महिला कक्ष 2021-22

महिला कक्षाच्या वतीने महिला सशक्तीकरणाचा एक भाग म्हणुन स्त्रियांना मतदार नोंदणी आवाहन या विषयावर दिनांक 08 जानेवारी 2022 रोजी सकाळी 10 ते 12 या वेळेत चित्रकला स्पर्धेचे आयोजन केले आहे. त्यातील सहभागी विद्यार्थी विद्यार्थीनी खालील प्रमाणे होते.

| अ.क. | संपूर्ण नांव              | वर्ग      | मोबाईल                   | क्रमांक |
|------|---------------------------|-----------|--------------------------|---------|
| 1    | कोमल अशोकराव वीर          | B.com - I | 9146414991               | द्वितीय |
| 2    | भूषण राजू गायकवाड         | M.com - I | 7276858542               |         |
| 3    | जय अशोक पवार              | XI Sci    | 9075354884               | तृतीय   |
| 4    | रुपनर प्रतिक्षा नानासाहेब | M.A. II   | 7517561972