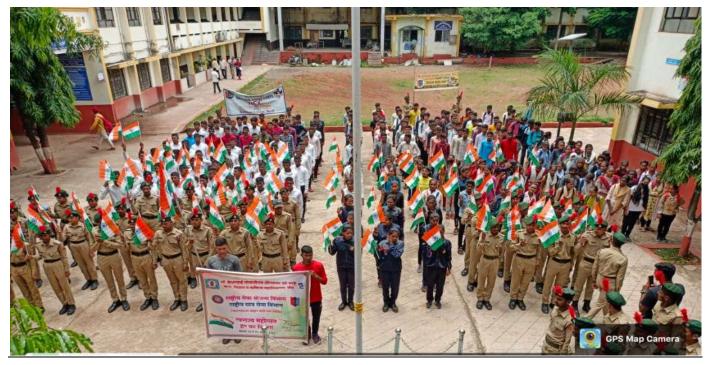

# **EVENT REPORT: 'HAR GHAR TIRANGA'**

On the occasion of Azadi Ka Amrit Mahotsav on 12th August 2022, 'Har Ghar Tiranga' public awareness rally was organized by NCC department. The rally was started by Incharge Principal Dr. Shivanand Kshirsagar from the college by showing the green flag. Further, the rally was taken out from Civil Hospital, Superintendent of Police Office, Shivaji Chowk, Bus Stand, Multipurpose Ground. Indian tricolor was distributed to many citizens on this occasion. One officer and 54 students of the college and 5 officers and 100 students of NCC Beed participated in this program. The purpose of this program was to spread and promote the Azadi Ka Amrit Mahotsav program.