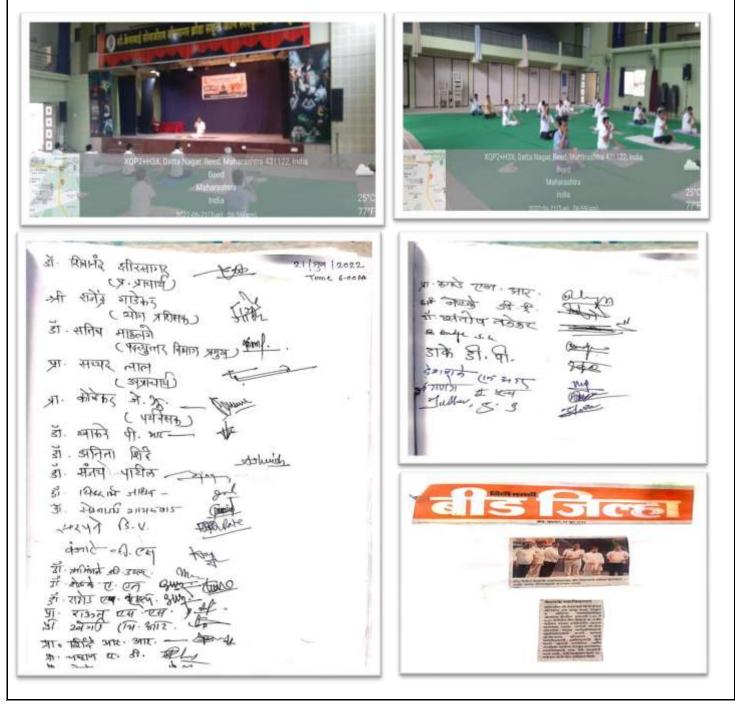

# EVENT REPORT:INTERNATIONAL YOGA DAY-2022

. 'International Yoga Day' was celebrated on 21 June 2022 at District Sports ground Beed in association with District Sports Office Beed. Collector Hon'ble Radhabinod Sharma was the chief guest of the event. On this occasion, he guided the students on 'Importance of Yogasana in human life and regular practice of Yogasana'. Further, he increased the enthusiasm of the participating staff and students by performing various yoga exercises. One officer and 34 NCC cadets participated in this program. The aim of the event was to create awareness around the world about the many benefits of yoga practice.