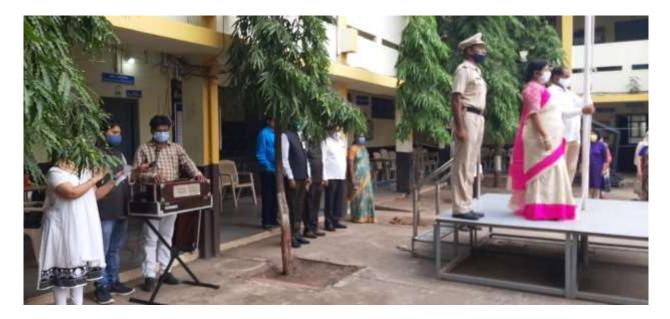

# **EVENT REPORT: 'HAR GHAR TIRANGA'**

On the occasion of Azadi Ka Amrit Mahotsav on 12th August 2022, 'Har Ghar Tiranga' public awareness rally was organized by NCC department. The rally was started by Incharge Principal Dr. Shivanand Kshirsagar from the college by showing the green flag. Further, the rally was taken out from Civil Hospital, Superintendent of Police Office, Shivaji Chowk, Bus Stand, Multipurpose Ground. Indian tricolor was distributed to many citizens on this occasion. One officer and 54 students of the college and 5 officers and 100 students of NCC Beed participated in this program. The purpose of this program was to spread and promote the Azadi Ka Amrit Mahotsav program.