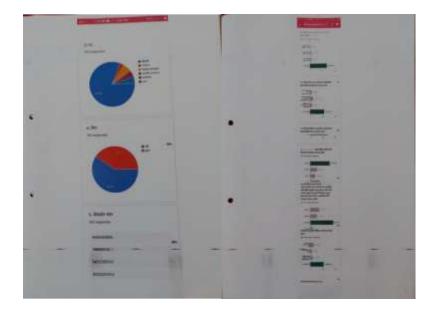

th</sup> August2021. The main objective of the event was to create awareness about socially sensitive issue of gender equity in India. The inauguration was performed with the auspicious hands of Hon. Principal **Dr. Deepa Kshirsagar.** The link was open for a month. It was noticed that total 163 students and teachers participated in it. Quiz comprises of 20 multiple choice questions. Questions were in relation to gender imbalance, laws with reference to women justice, discrimination and social rights of women and also about vishakha guidelines. System generated Certificate was obtained by the participants.

Percentage of women participants was 59.5, whereas 40.5% male participants were participated in the quiz competition.

Certificates were distributed to the first three rank holders.





| Name of the event        | : Wall Paper presentation on the topic Save Girl Child     |
|--------------------------|------------------------------------------------------------|
| Organized / Sponsored by | : Women cell, Mrs. K.S.K. College Beed                     |
| Date of event            | : 15.08.2021                                               |
| Location of event        | : Offline                                                  |
| Inaugurator of event     | : Principal Dr.D.B.Kshirsagar and Hon. Dr. B.S. Kshirsagar |
| Number of participants   | : 01                                                       |
| Contact person's Name    | : Dr. M.S. Khandat                                         |

#### Summary of the Event

Women Cell of Mrs. K.S.K.College, Beed has motivat