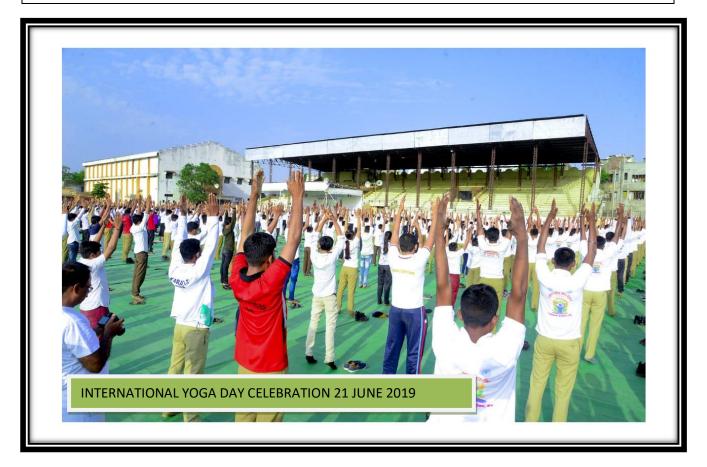

# EVENT REPORT:INTERNATIONAL YOGA DAY-2022

. 'International Yoga Day' was celebrated on 21 June 2022 at District Sports ground Beed in association with District Sports Office Beed. Collector Hon'ble Radhabinod Sharma was the chief guest of the event. On this occasion, he guided the students on 'Importance of Yogasana in human life and regular practice of Yogasana'. Further, he increased the enthusiasm of the participating staff and students by performing various yoga exercises. One officer and 34 NCC cadets participated in this program. The aim of the event was to create awareness around the world about the many benefits of yoga practice.