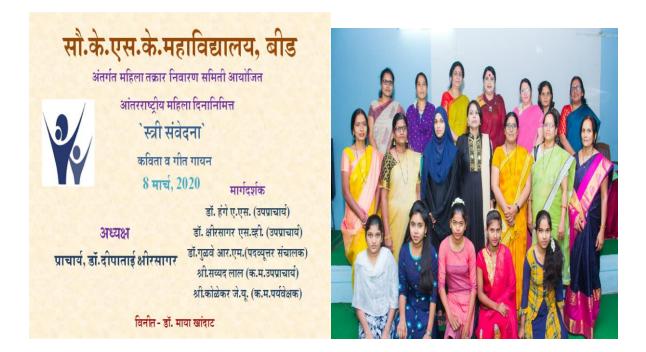

|  |

Summary of the Event

Celebration of International Women's Day was organized by the Women cell in the college at Seminar Hall on dated 08.03.2020. The event was presided over by: Principal Dr.D.B.Kshirsagar.

The theme of the programme was Presentation of Songs / Poems related to gender sensitization. College staff participated actively in the programme.

President of event Hon. Principal Dr. D. B. Kshirsagar had given the concluding remarks in her speech. She spoke about various fields where women are working confidently. She also narrated the importance of women in the society and no society can progress without her active support.

Total 18 participants were present as beneficiaries of the event.





Criterion III:

3.4.3: Number of extension and outreach programs conducted by the institution through organized forums including NSS / NCC with involvement of community 2018-2019

# **NCC DEPARTMENT: EVENT REPORT 2018-19**

## EVENT:INTERNATIONAL YOGA DAY

International Yoga Day was organized on dated 21/6/2018 at7:00 am 01 NCC Officer & 38 cadets attend this program. The main aim of the program was to aware importance of Yoga for human.



## **EVENT: ANTI TRAFFICKING RALLY**

Under NCC department and with collaboration of 51 MAH BN NCC Aurangabad. Anti Trafficking Program was organized on dated 26/06/2018 : 9am 1NCC Officer & 38 cadets attend this program. The main aim of the program was to aware about cancer.



## **EVENT: ANTI TRAFFICKING PROGRAM**

NCC department was organizedAnt