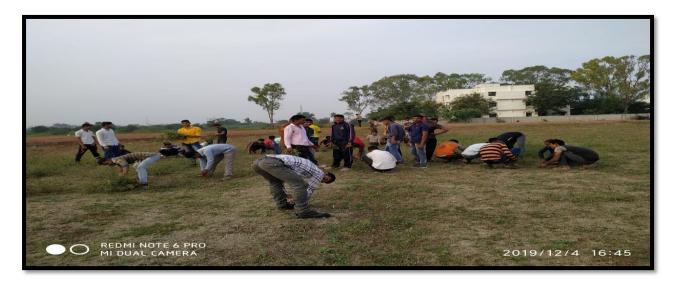

# **EVENT REPORT: A ORIENTATION TRAINING CAMP**

A training camp was organized by the NCC department for the students of Beed district who are preparing for the recruitment of Army and Police Department from 30th July to 8th August 2022. A total of 100 students participated in the training. The purpose of this program is as a social commitment of NCC department and to increase the number of students from Beed district in army and police force.

# EVENT REPORT: A ORIENTATION TRAINING CAMP