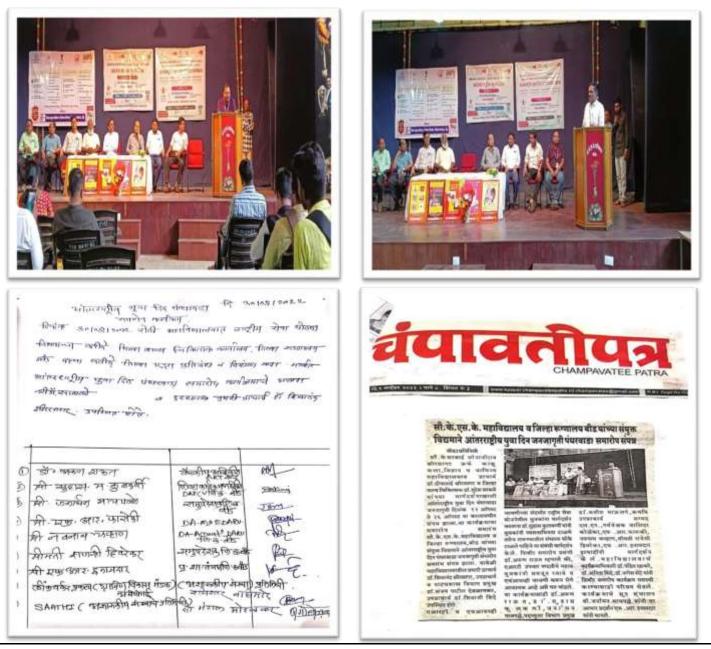

# **EVENT REPORT: A ORIENTATION TRAINING CAMP**

A training camp was organized by the NCC department for the students of Beed district who are preparing for the recruitment of Army and Police Department from 30th July to 8th August 2022. A total of 100 students participated in the training. The purpose of this program is as a social commitment of NCC department and to increase the number of students from Beed district in army and police force.