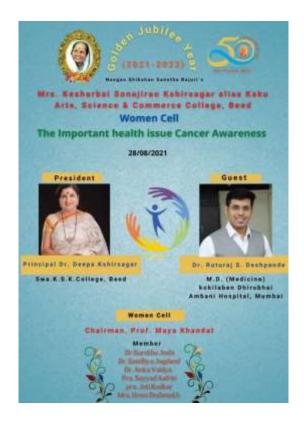

on. At the end chief guest cleared the doubts raised by the participants.

From presidential chair, Dr. Shivanand Kshirsagar concluded the importance of Cancer awareness in society. He further stated that diagnosis of cancer is a threatening moment for the patients as well as for relatives. To avoid the situation healthy life style changes should be adopted since young age. The Anchor of the program was Dr. Khandat M. S. & vote of thanks was proposed by Dr.Khakare Pandit. Altogether 29 beneficiaries were benefitted by the event.

The Lecture was graced by the virtual presence of Vice Principal Dr. Hage A. S., PG Director Dr. Gulve R.M., Junior College vice Principal Sayad Lal and Junior College Supervisor Kolekar.

Women Cell committee members have taken efforts for organizing the event.













| Name of the event                         | : Lecture on the topic Role of water in maintenance of Health                                                        |
|-------------------------------------------|----------------------------------------------------------------------------------------------------------------------|
| Organized / Sponsored by<br>Date of event | : Women cell and Microbiology Dept., Mrs. K.S.K. College Beed.<br>: 22.10.2021                                       |
| Location of event<br>President of event   | : Microbiology Department (Hall Number 27).<br>: Vice Principal Dr. Abasaheb Hange                                   |
| Chief guest of event                      | :Mr. Satyanarayan Dhawale, (Mob. 8975641499)<br>Kangen (Japan made) Water Consulta