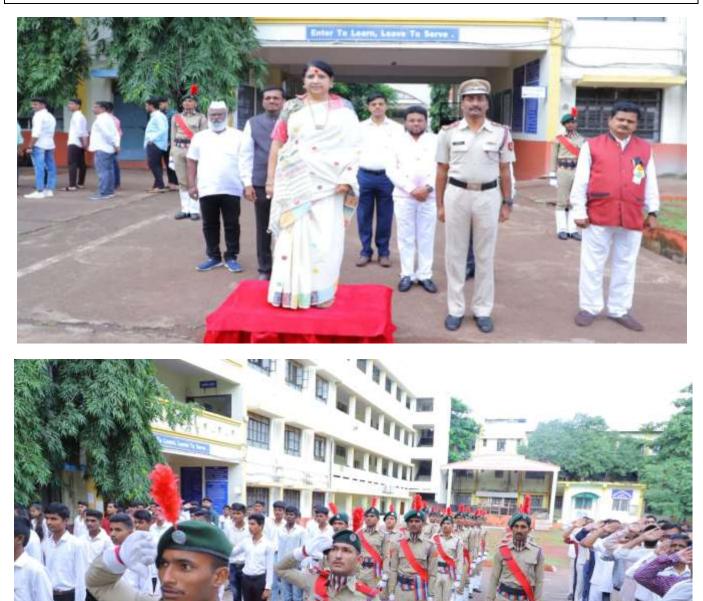

# **EVENT REPORT: 'HAR GHAR TIRANGA'**

On the occasion of Azadi Ka Amrit Mahotsav on 12th August 2022, 'Har Ghar Tiranga' public awareness rally was organized by NCC department. The rally was started by Incharge Principal Dr. Shivanand Kshirsagar from the college by showing the green flag. Further, the rally was taken out from Civil Hospital, Superintendent of Police Office, Shivaji Chowk, Bus Stand, Multipurpose Ground. Indian tricolor was distributed to many citizens on this occasion. One officer and 54 students of the college and 5 officers and 100 students of NCC Beed participated in this program. The purpose of this program was to spread and promote the Azadi Ka Amrit Mahotsav program.