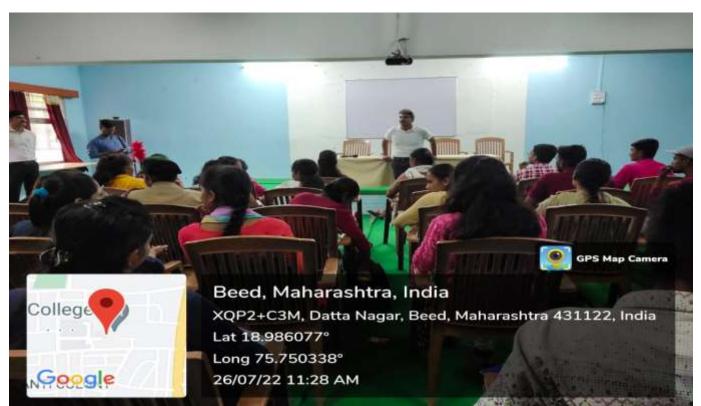

# EVENT REPORT:INTERNATIONAL YOGA DAY-2022

. 'International Yoga Day' was celebrated on 21 June 2022 at District Sports ground Beed in association with District Sports Office Beed. Collector Hon'ble Radhabinod Sharma was the chief guest of the event. On this occasion, he guided the students on 'Importance of Yogasana in human life and regular practice of Yogasana'. Further, he increased the enthusiasm of the participating staff and students by performing various yoga exercises. One officer and 34 NCC cadets participated in this program. The aim of the event was to create awareness around the world about the many benefits of yoga practice.