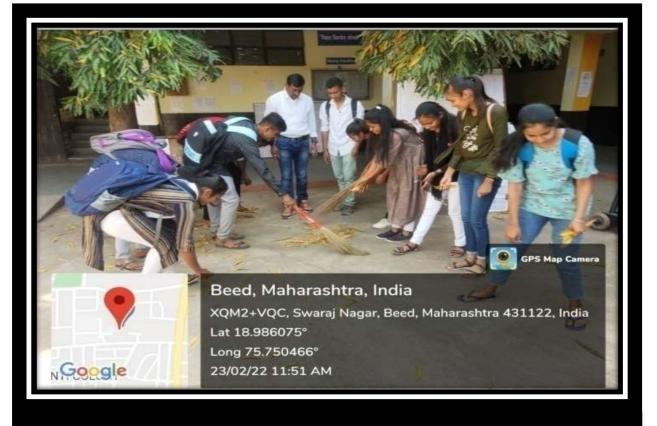

|  |
|-----|---------------------|--|
| 30. | KHANDARE SUSHANT    |  |
| 31. | MANE RAMESH         |  |
| 32. | WAGH SHANTANU       |  |
| 33. | GHUGE SACHIN        |  |
| 34. | UBALE DIKSHA        |  |
| 35. | MATKAR DNYANESHWARI |  |
| 36. | SURVASE RAVIRAJ     |  |
| 37. | TAMBE VISHAL        |  |
| 38. | MONDHE SANTOSH      |  |
| 39. | KOLHE TUSHAR        |  |
| 40. | PANCHAL SACHIN      |  |
| 41. | SURE SANTOSH        |  |
| 42. | KAMBILKAR KRUSHNA   |  |
| 43. | WAYKAR CHANDRASEN   |  |
| 44. | DISLE AVINASH       |  |
| 45. | KEVADE BAHIRNATH    |  |
| 46. | DISALE RANGNATH     |  |
| 47. | GORE LAKHAN         |  |
| 48. | ROMAN KIRAN         |  |
| 49. | YEOLE AKASH         |  |
| 50. | GHEWARE ONKAR       |  |
| 51. | THOMBARE ASHOK      |  |
| 52. | YEWALE PRAKASH      |  |









Navgan Shikshan Sanstha Rajuri's(N) MRS.KESHARBAI SONAJIRAO KSHIRSAGAR ALIAS KAKU Arts, Science And Commerce College, Beed. NAAC reaccredited with ' A' grade (3.15 CGPA as per new RAF) & BO 9001-2015 certified

### **Department of NCC**

#### **Event Report**

| Title of the Event                     | SHAHID DIWAS: TRIBUTE TO SHAHID |
|----------------------------------------|---------------------------------|
| Date and Time                          | 23 MARCH 2022 1:00PM            |
| Objective of the event                 |                                 |
|                                        | TO INTRODUCE THE WORK OF        |
|                                        | MARTYRS.                        |
| Total number of Participants           | 52