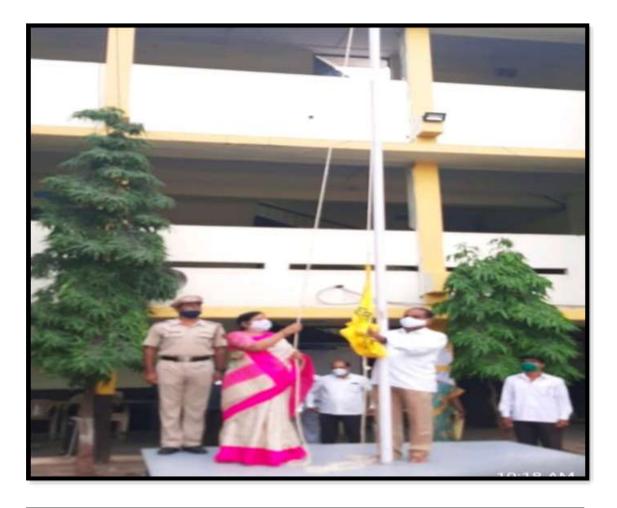

# **EVENT REPORT: 'HAR GHAR TIRANGA'**

On the occasion of Azadi Ka Amrit Mahotsav on 12th August 2022, 'Har Ghar Tiranga' public awareness rally was organized by NCC department. The rally was started by Incharge Principal Dr. Shivanand Kshirsagar from the college by showing the green flag. Further, the rally was taken out from Civil Hospital, Superintendent of Police Office, Shivaji Chowk, Bus Stand, Multipurpose Ground. Indian tricolor was distributed to many citizens on this occasion. One officer and 54 students of the college and 5 officers and 100 students of NCC Beed participated in this program. The purpose of this program was to spread and promote the Azadi Ka Amrit Mahotsav program.