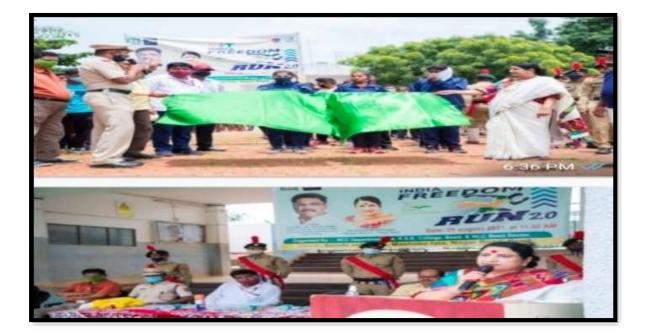

|
| 31. | MANE RAMESH         |  |
| 32. | WAGH SHANTANU       |  |
| 33. | GHUGE SACHIN        |  |
| 34. | UBALE DIKSHA        |  |
| 35. | MATKAR DNYANESHWARI |  |
| 36. | SURVASE RAVIRAJ     |  |
| 37. | TAMBE VISHAL        |  |
| 38. | MONDHE SANTOSH      |  |
| 39. | KOLHE TUSHAR        |  |
| 40. | PANCHAL SACHIN      |  |
| 41. | SURE SANTOSH        |  |
| 42. | KAMBILKAR KRUSHNA   |  |
| 43. | WAYKAR CHANDRASEN   |  |
| 44. | DISLE AVINASH       |  |
| 45. | KEVADE BAHIRNATH    |  |
| 46. | DISALE RANGNATH     |  |
| 47. | GORE LAKHAN         |  |
| 48. | ROMAN KIRAN         |  |
| 49. | YEOLE AKASH         |  |
| 50. | GHEWARE ONKAR       |  |
| 51. | THOMBARE ASHOK      |  |
| 52. | YEWALE PRAKASH      |  |
| 53. | RUPNAR KISHOR       |  |
| 54. | JAGTAP ABHIMAN      |  |

-









# **Event Report**

| Title of the Event                     | SAKSHAM YUVA SHAKTI ABHIYAN   |  |
|----------------------------------------|-------------------------------|--|
| Date and Time                          | 25 NOVEMBER 2021 11:00AM      |  |
| Objective of the event                 |                               |  |
|                                        | TO INCREASE PARTICIPATION OF  |  |
|                                        | STUDENTS IN ERADICATING CHILD |  |
|                                        | MARRAGE.                      |  |
| Total number of Participants           | 45                            |  |
| Name of the Chief Guest/Expert/Invitee | MISS.SONIYA HANGE             |  |
| Venue                                  | MRS.K.S.K. COLLEGE BEED.