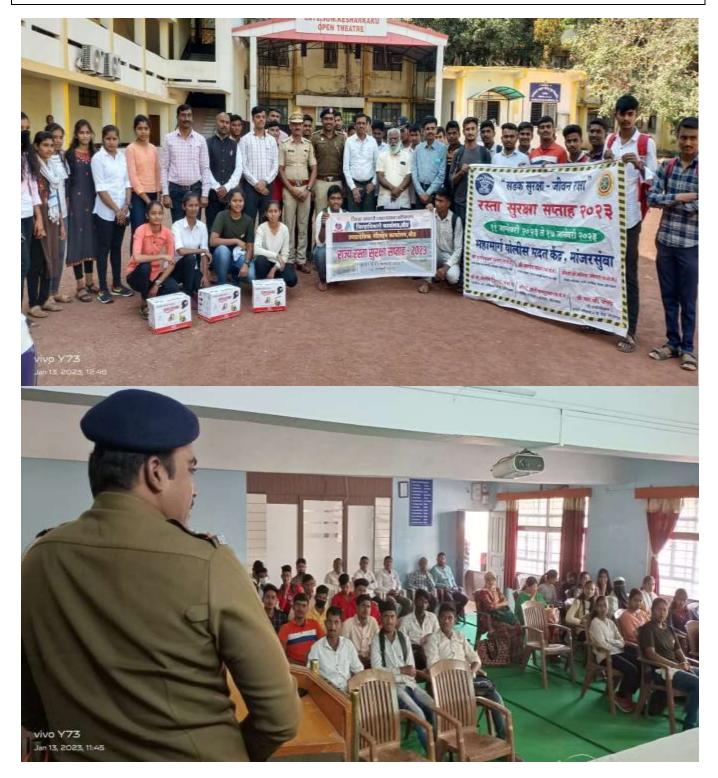

# **EVENT REPORT: 'HAR GHAR TIRANGA'**

On the occasion of Azadi Ka Amrit Mahotsav on 12th August 2022, 'Har Ghar Tiranga' public awareness rally was organized by NCC department. The rally was started by Incharge Principal Dr. Shivanand Kshirsagar from the college by showing the green flag. Further, the rally was taken out from Civil Hospital, Superintendent of Police Office, Shivaji Chowk, Bus Stand, Multipurpose Ground. Indian tricolor was distributed to many citizens on this occasion. One officer and 54 students of the college and 5 officers and 100 students of NCC Beed participated in this program. The purpose of this program was to spread and promote the Azadi Ka Amrit Mahotsav program.