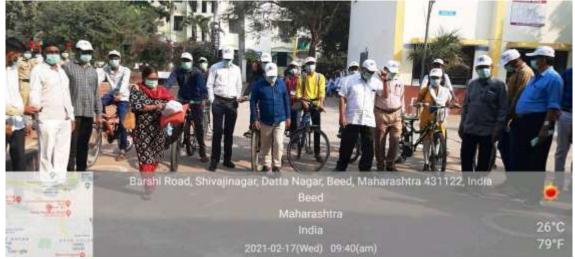

# **EVENT REPORT: 'HAR GHAR TIRANGA'**

On the occasion of Azadi Ka Amrit Mahotsav on 12th August 2022, 'Har Ghar Tiranga' public awareness rally was organized by NCC department. The rally was started by Incharge Principal Dr. Shivanand Kshirsagar from the college by showing the green flag. Further, the rally was taken out from Civil Hospital, Superintendent of Police Office, Shivaji Chowk, Bus Stand, Multipurpose Ground. Indian tricolor was distributed to many citizens on this occasion. One officer and 54 students of the college and 5 officers and 100 students of NCC Beed participated in this program. The purpose of this program was to spread and promote the Azadi Ka Amrit Mahotsav program.