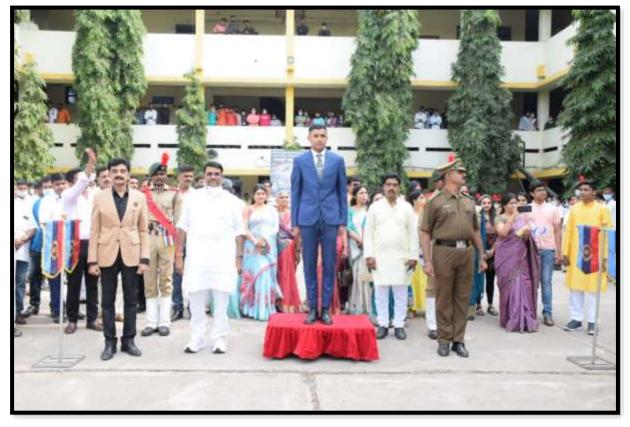

# **EVENT REPORT: 'HAR GHAR TIRANGA'**

On the occasion of Azadi Ka Amrit Mahotsav on 12th August 2022, 'Har Ghar Tiranga' public awareness rally was organized by NCC department. The rally was started by Incharge Principal Dr. Shivanand Kshirsagar from the college by showing the green flag. Further, the rally was taken out from Civil Hospital, Superintendent of Police Office, Shivaji Chowk, Bus Stand, Multipurpose Ground. Indian tricolor was distributed to many citizens on this occasion. One officer and 54 students of the college and 5 officers and 100 students of NCC Beed participated in this program. The purpose of this program was to spread and promote the Azadi Ka Amrit Mahotsav program.