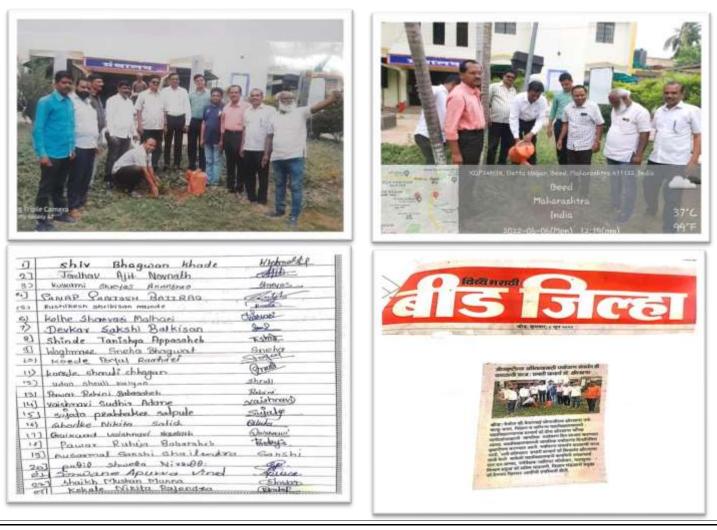

# EVENT REPORT:INTERNATIONAL YOGA DAY-2022

. 'International Yoga Day' was celebrated on 21 June 2022 at District Sports ground Beed in association with District Sports Office Beed. Collector Hon'ble Radhabinod Sharma was the chief guest of the event. On this occasion, he guided the students on 'Importance of Yogasana in human life and regular practice of Yogasana'. Further, he increased the enthusiasm of the participating staff and students by performing various yoga exercises. One officer and 34 NCC cadets participated in this program. The aim of the event was to create awareness around the world about the many benefits of yoga practice.