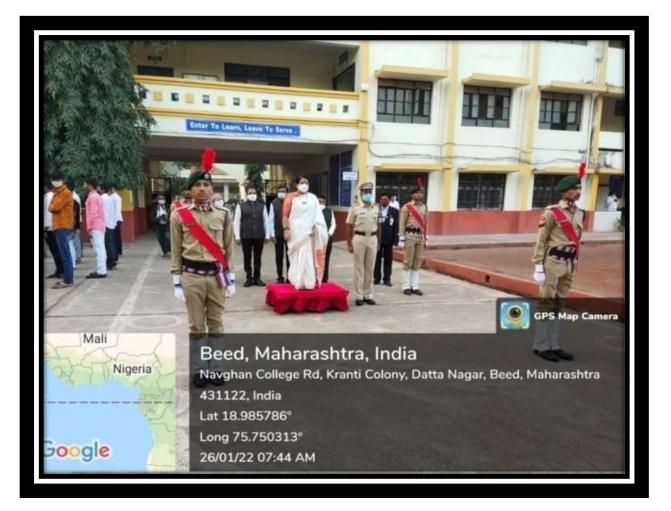

|  |
|-----|---------------------|--|
| 32. | WAGH SHANTANU       |  |
| 33. | GHUGE SACHIN        |  |
| 34. | UBALE DIKSHA        |  |
| 35. | MATKAR DNYANESHWARI |  |
| 36. | SURVASE RAVIRAJ     |  |
| 37. | TAMBE VISHAL        |  |
| 38. | MONDHE SANTOSH      |  |
| 39. | KOLHE TUSHAR        |  |
| 40. | PANCHAL SACHIN      |  |
| 41. | SURE SANTOSH        |  |
| 42. | KAMBILKAR KRUSHNA   |  |
| 43. | WAYKAR CHANDRASEN   |  |
| 44. | DISLE AVINASH       |  |
| 45. | KEVADE BAHIRNATH    |  |
| 46. | DISALE RANGNATH     |  |
| 47. | GORE LAKHAN         |  |
| 48. | ROMAN KIRAN         |  |
| 49. | YEOLE AKASH         |  |
| 50. | GHEWARE ONKAR       |  |
| 51. | THOMBARE ASHOK      |  |
| 52. | YEWALE PRAKASH      |  |
| 53. | RUPNAR KISHOR       |  |
| 54. | JAGTAP ABHIMAN      |  |









## **Department of NCC**

#### **Event Report**

| Title of the Event                     | NCC PRE-WRITTEN EXAM.        |  |
|----------------------------------------|------------------------------|--|
| Date and Time                          | 02 FEBRUARY2022 4:00PM       |  |
| Objective of the event                 |                              |  |
|                                        | TO PREPARE THE STUDENTS WELL |  |
|                                        | FOR THE FINAL WRITTEN        |  |
|                                        | EXAMINATION.                 |  |
| Total number of Participants           | 54                           |  |
| Name of the Chief Guest/Expert/Invitee | CAPT.POTE B.T.               |  |
| Venue                                  |