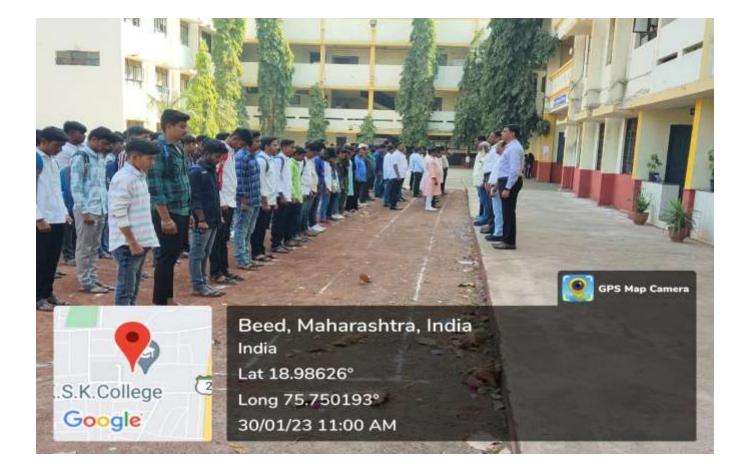

# EVENT REPORT:INTERNATIONAL YOGA DAY-2022

. 'International Yoga Day' was celebrated on 21 June 2022 at District Sports ground Beed in association with District Sports Office Beed. Collector Hon'ble Radhabinod Sharma was the chief guest of the event. On this occasion, he guided the students on 'Importance of Yogasana in human life and regular practice of Yogasana'. Further, he increased the enthusiasm of the participating staff and students by performing various yoga exercises. One officer and 34 NCC cadets participated in this program. The aim of the event was to create awareness around the world about the many benefits of yoga practice.