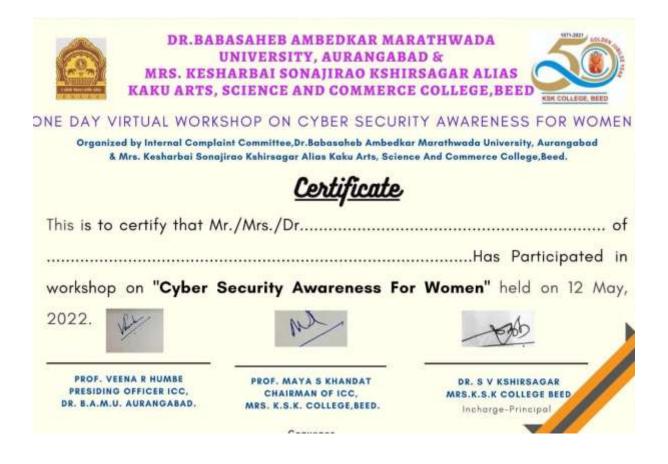

Criterion III:

3.4.3: Number of extension and outreach programs conducted by the institution through organized forums including NSS / NCC with involvement of community 2022-2023