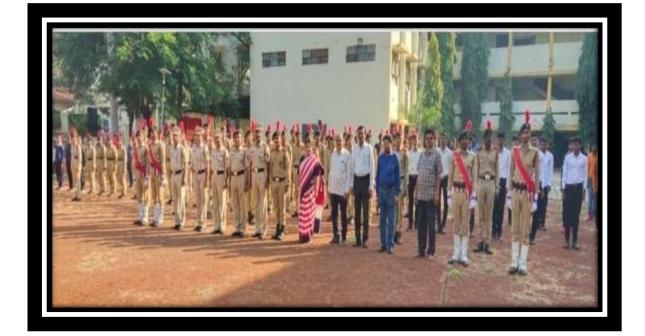

# **EVENT REPORT: A ORIENTATION TRAINING CAMP**

A training camp was organized by the NCC department for the students of Beed district who are preparing for the recruitment of Army and Police Department from 30th July to 8th August 2022. A total of 100 students participated in the training. The purpose of this program is as a social commitment of NCC department and to increase the number of students from Beed district in army and police force.