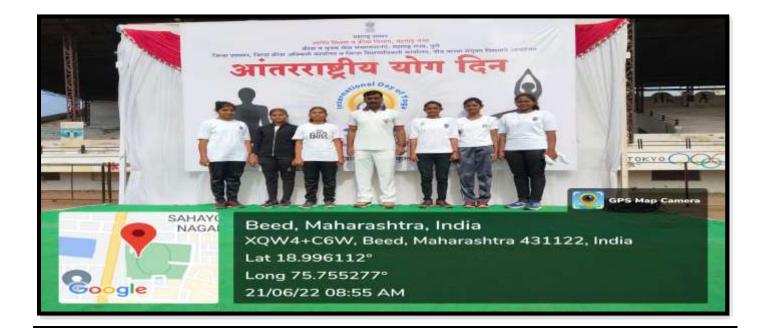

# EVENT REPORT:INTERNATIONAL YOGA DAY-2022

. 'International Yoga Day' was celebrated on 21 June 2022 at District Sports ground Beed in association with District Sports Office Beed. Collector Hon'ble Radhabinod Sharma was the chief guest of the event. On this occasion, he guided the students on 'Importance of Yogasana in human life and regular practice of Yogasana'. Further, he increased the enthusiasm of the participating staff and students by performing various yoga exercises. One officer and 34 NCC cadets participated in this program. The aim of the event was to create awareness around the world about the many benefits of yoga practice.