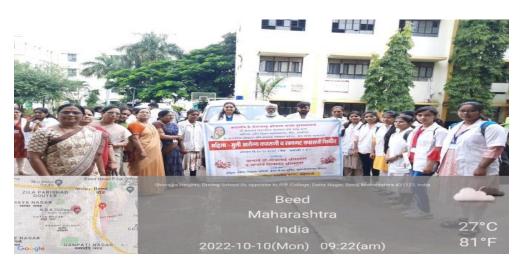

--------------------------------|
|                         | Bahirwadi                                    |
| Organized/ Sponsored by | Dept. of Microbiology                        |
| Date of the event       | 10/10/2022                                   |
| President of event      | Dr. D.B.Kshirsagar-Principal                 |
| Number of Participants  | Blood group determination of 52 students and |
|                         | 04 teachers                                  |

#### Summary of the event:

# Department of Microbiology and women cell organized Blood Group Determination camp in primary school of village Bahirwadi.

52 students Blood group determined by M.Sc.Microbiology students . This program was organized in collaboration with Health care unit of Mrs.k.S.K. College,Beed





| Name of the event      | Guidance to the farmers in Suryachiwadi<br>Village |
|------------------------|----------------------------------------------------|
| Organized/sponsored by | Lifelong and extension services                    |
| Date of event          | 21-01-2023                                         |
| Location of event      | Suryachiwadi Beed                                  |
| N0. of participant     | 55                                                 |
| Contact person name    | Prof. H.R.Khetri                                   |

#### Event Report- Guidance to the farmers in Suryachiwadi Village

#### **Summary of Event**

The department of Lifelong and extension services of college have organized farmer guidance workshop at Suryachiwadi on dated 21-01-2023. Th