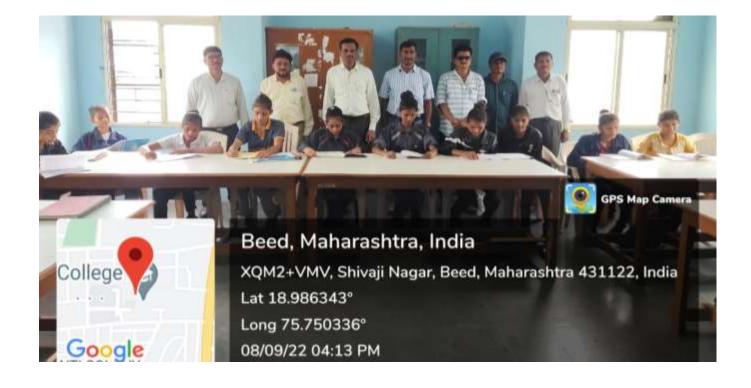

# EVENT REPORT:INTERNATIONAL YOGA DAY-2022

. 'International Yoga Day' was celebrated on 21 June 2022 at District Sports ground Beed in association with District Sports Office Beed. Collector Hon'ble Radhabinod Sharma was the chief guest of the event. On this occasion, he guided the students on 'Importance of Yogasana in human life and regular practice of Yogasana'. Further, he increased the enthusiasm of the participating staff and students by performing various yoga exercises. One officer and 34 NCC cadets participated in this program. The aim of the event was to create awareness around the world about the many benefits of yoga practice.