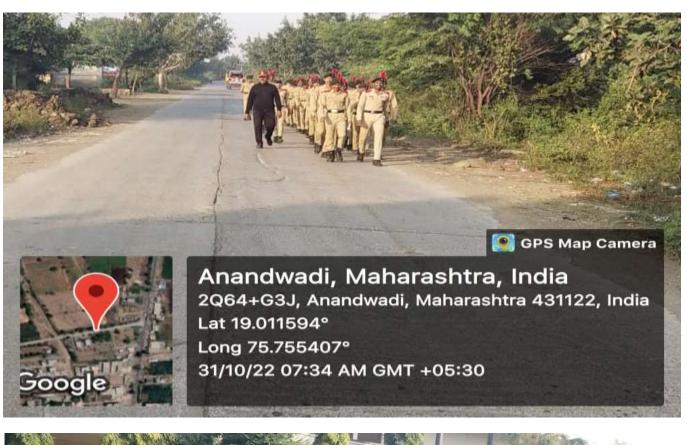

# **EVENT REPORT: A ORIENTATION TRAINING CAMP**

A training camp was organized by the NCC department for the students of Beed district who are preparing for the recruitment of Army and Police Department from 30th July to 8th August 2022. A total of 100 students participated in the training. The purpose of this program is as a social commitment of NCC department and to increase the number of students from Beed district in army and police force.