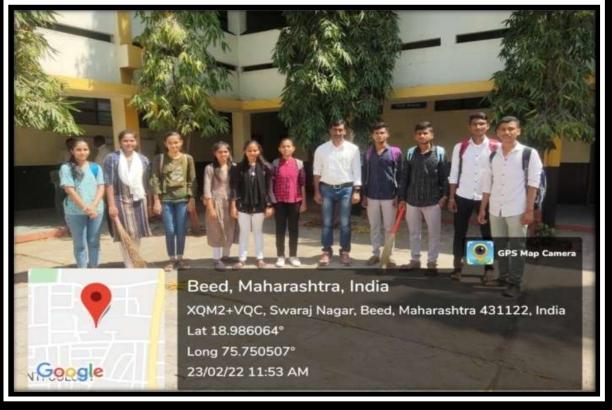

# **EVENT REPORT: A ORIENTATION TRAINING CAMP**

A training camp was organized by the NCC department for the students of Beed district who are preparing for the recruitment of Army and Police Department from 30th July to 8th August 2022. A total of 100 students participated in the training. The purpose of this program is as a social commitment of NCC department and to increase the number of students from Beed district in army and police force.