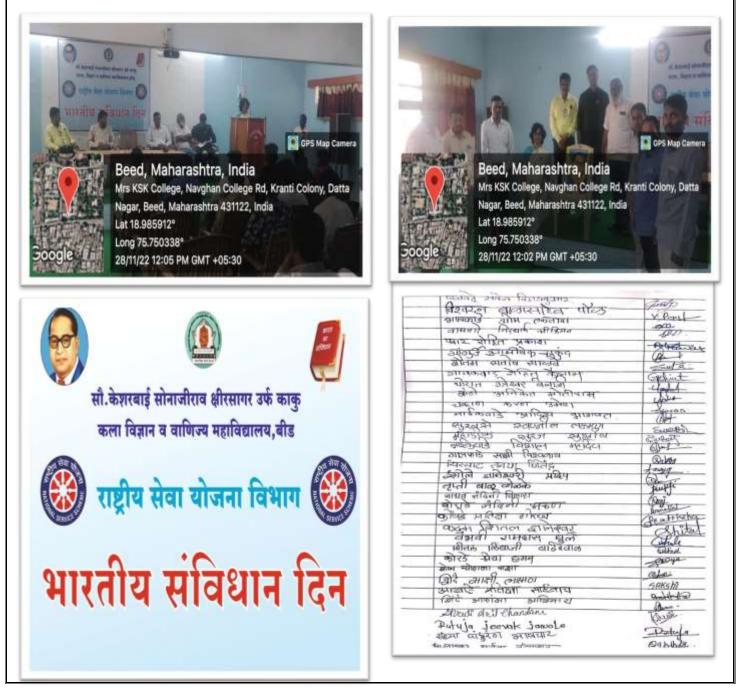

Criterion III:

3.4.3: Number of extension and outreach programs conducted by the institution through organized forums including NSS / NCC with involvement of community 2022-2023