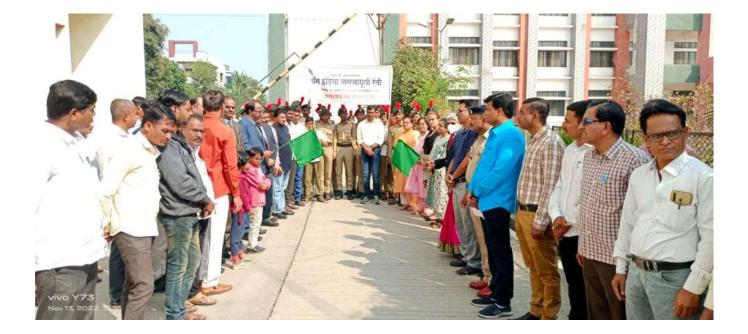

# **EVENT REPORT: 'HAR GHAR TIRANGA'**

On the occasion of Azadi Ka Amrit Mahotsav on 12th August 2022, 'Har Ghar Tiranga' public awareness rally was organized by NCC department. The rally was started by Incharge Principal Dr. Shivanand Kshirsagar from the college by showing the green flag. Further, the rally was taken out from Civil Hospital, Superintendent of Police Office, Shivaji Chowk, Bus Stand, Multipurpose Ground. Indian tricolor was distributed to many citizens on this occasion. One officer and 54 students of the college and 5 officers and 100 students of NCC Beed participated in this program. The purpose of this program was to spread and promote the Azadi Ka Amrit Mahotsav program.