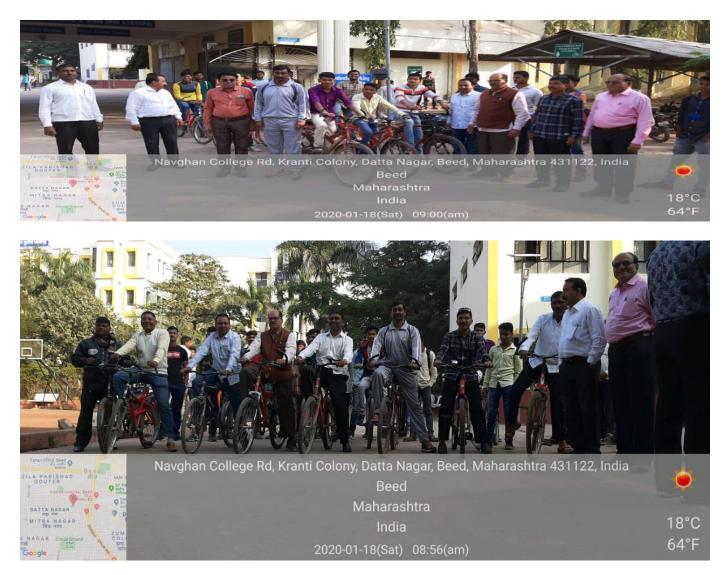

# **EVENT REPORT: 'HAR GHAR TIRANGA'**

On the occasion of Azadi Ka Amrit Mahotsav on 12th August 2022, 'Har Ghar Tiranga' public awareness rally was organized by NCC department. The rally was started by Incharge Principal Dr. Shivanand Kshirsagar from the college by showing the green flag. Further, the rally was taken out from Civil Hospital, Superintendent of Police Office, Shivaji Chowk, Bus Stand, Multipurpose Ground. Indian tricolor was distributed to many citizens on this occasion. One officer and 54 students of the college and 5 officers and 100 students of NCC Beed participated in this program. The purpose of this program was to spread and promote the Azadi Ka Amrit Mahotsav program.