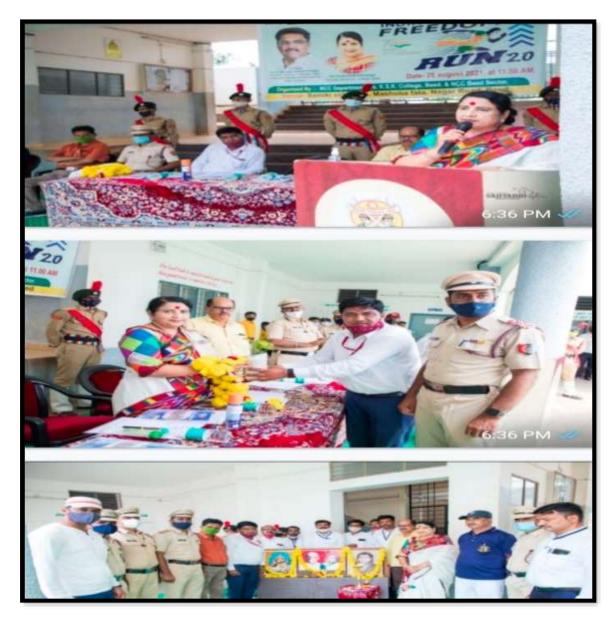

# EVENT REPORT:INTERNATIONAL YOGA DAY-2022

. 'International Yoga Day' was celebrated on 21 June 2022 at District Sports ground Beed in association with District Sports Office Beed. Collector Hon'ble Radhabinod Sharma was the chief guest of the event. On this occasion, he guided the students on 'Importance of Yogasana in human life and regular practice of Yogasana'. Further, he increased the enthusiasm of the participating staff and students by performing various yoga exercises. One officer and 34 NCC cadets participated in this program. The aim of the event was to create awareness around the world about the many benefits of yoga practice.

# EVENT REPORT: 'KARGIL VIJAY DIN'

. On 26 July 2022, 'Kargil Vijay Din' was celebrated on behalf of NCC department. On this occasion, Principal Director of Maharashtra State Faculty Development Academy, Pune (MSFDA) Dr. Nipun Vinayak offered wreaths to the image of martyred jawans. On this occasion, he guided the students about 'Operation Vijay and the role of Indian soldiers in it'. The NCC students were very impressed by hearing the brave stories of the Indian soldiers. The objective of the program was to create national unity and integrity among the Indian citizens and to instill love among the people for the Indian martyrs. 1 officer and 34 NCC cadets participated in this program.