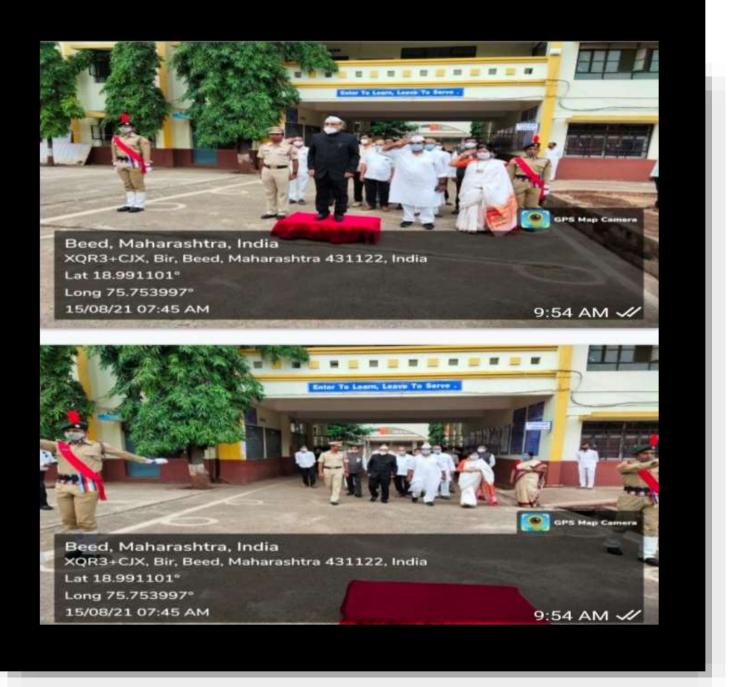

# **EVENT REPORT: 'HAR GHAR TIRANGA'**

On the occasion of Azadi Ka Amrit Mahotsav on 12th August 2022, 'Har Ghar Tiranga' public awareness rally was organized by NCC department. The rally was started by Incharge Principal Dr. Shivanand Kshirsagar from the college by showing the green flag. Further, the rally was taken out from Civil Hospital, Superintendent of Police Office, Shivaji Chowk, Bus Stand, Multipurpose Ground. Indian tricolor was distributed to many citizens on this occasion. One officer and 54 students of the college and 5 officers and 100 students of NCC Beed participated in this program. The purpose of this program was to spread and promote the Azadi Ka Amrit Mahotsav program.