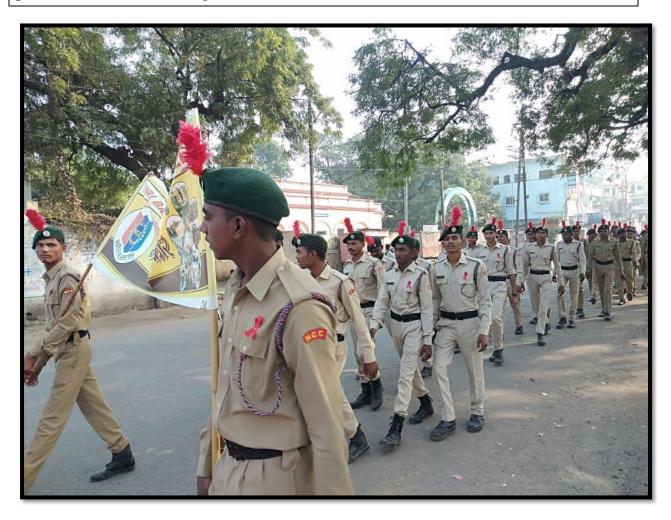

# **EVENT REPORT: 'HAR GHAR TIRANGA'**

On the occasion of Azadi Ka Amrit Mahotsav on 12th August 2022, 'Har Ghar Tiranga' public awareness rally was organized by NCC department. The rally was started by Incharge Principal Dr. Shivanand Kshirsagar from the college by showing the green flag. Further, the rally was taken out from Civil Hospital, Superintendent of Police Office, Shivaji Chowk, Bus Stand, Multipurpose Ground. Indian tricolor was distributed to many citizens on this occasion. One officer and 54 students of the college and 5 officers and 100 students of NCC Beed participated in this program. The purpose of this program was to spread and promote the Azadi Ka Amrit Mahotsav program.