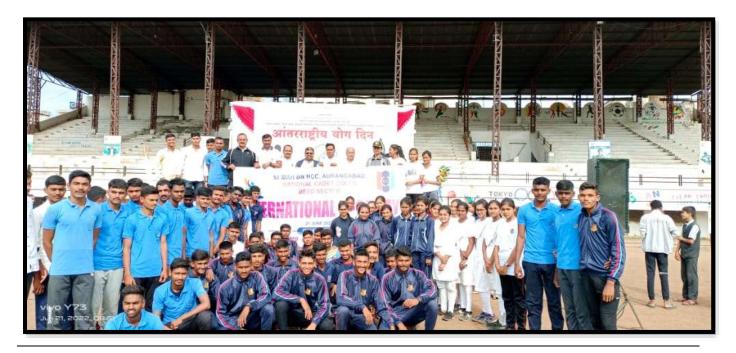

# EVENT REPORT:INTERNATIONAL YOGA DAY-2022

. 'International Yoga Day' was celebrated on 21 June 2022 at District Sports ground Beed in association with District Sports Office Beed. Collector Hon'ble Radhabinod Sharma was the chief guest of the event. On this occasion, he guided the students on 'Importance of Yogasana in human life and regular practice of Yogasana'. Further, he increased the enthusiasm of the participating staff and students by performing various yoga exercises. One officer and 34 NCC cadets participated in this program. The aim of the event was to create awareness around the world about the many benefits of yoga practice.