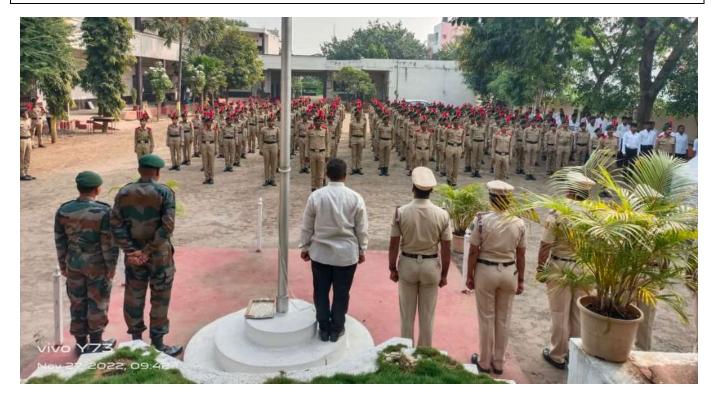

6.     | MORE OM SOMNATH                  | 05,00        | 253   |                                |         |
| 27.     |                                  | 3NDG         | 54    |                                | -       |

NCS DEPARTMENT PL-D-3, 51 MAH BN NG Mrs.K.S.K. College Beeu 1 振

### **EVENT REPORT: NCC DAY-2022**

On 27th November 2022, NCC Day was celebrated at Sri. Bankat Swami College, Beed. Principal Dr.Vivek Mirgane, and Subedar Manjit Singh was the chief guest of the program. On the occasion of NCC Day, a blood donation camp was organized in association with District Hospital Beed and NCC Beed Sector. 20 NCC students donated blood in this camp. 01 NCC officers and 54 cadets of our college participated in this program. The purpose of the event was to celebrate NCC Day-2022.





# EVENT REPORT: NCC DAY-2022

#### Attendance Sheet

| Sr. N |                                   | Sign    | S.N    | . Name                                                                                                                                                                                                                                                                                                                                                                                                                                                                                                                                                                                                                                                                                              |