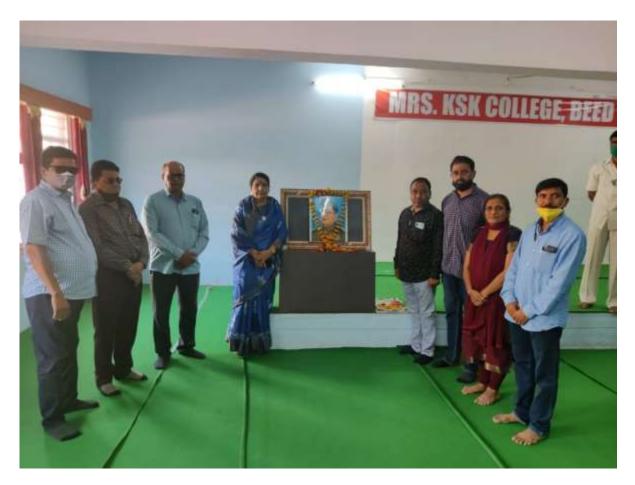

# EVENT REPORT:INTERNATIONAL YOGA DAY-2022

. 'International Yoga Day' was celebrated on 21 June 2022 at District Sports ground Beed in association with District Sports Office Beed. Collector Hon'ble Radhabinod Sharma was the chief guest of the event. On this occasion, he guided the students on 'Importance of Yogasana in human life and regular practice of Yogasana'. Further, he increased the enthusiasm of the participating staff and students by performing various yoga exercises. One officer and 34 NCC cadets participated in this program. The aim of the event was to create awareness around the world about the many benefits of yoga practice.