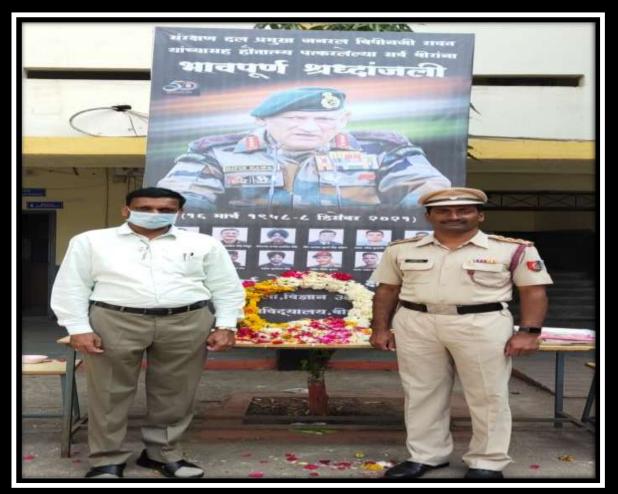

# EVENT REPORT: 'KARGIL VIJAY DIN'

. On 26 July 2022, 'Kargil Vijay Din' was celebrated on behalf of NCC department. On this occasion, Principal Director of Maharashtra State Faculty Development Academy, Pune (MSFDA) Dr. Nipun Vinayak offered wreaths to the image of martyred jawans. On this occasion, he guided the students about 'Operation Vijay and the role of Indian soldiers in it'. The NCC students were very impressed by hearing the brave stories of the Indian soldiers. The objective of the program was to create national unity and integrity among the Indian citizens and to instill love among the people for the Indian martyrs. 1 officer and 34 NCC cadets participated in this program.