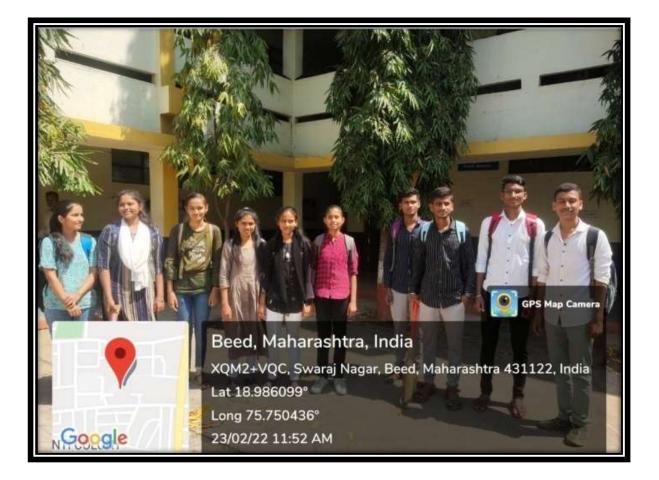

|  |
|-----|---------------------|--|
| 30. | KHANDARE SUSHANT    |  |
| 31. | MANE RAMESH         |  |
| 32. | WAGH SHANTANU       |  |
| 33. | GHUGE SACHIN        |  |
| 34. | UBALE DIKSHA        |  |
| 35. | MATKAR DNYANESHWARI |  |
| 36. | SURVASE RAVIRAJ     |  |
| 37. | TAMBE VISHAL        |  |
| 38. | MONDHE SANTOSH      |  |
| 39. | KOLHE TUSHAR        |  |
| 40. | PANCHAL SACHIN      |  |
| 41. | SURE SANTOSH        |  |
| 42. | KAMBILKAR KRUSHNA   |  |
| 43. | WAYKAR CHANDRASEN   |  |
| 44. | DISLE AVINASH       |  |
| 45. | KEVADE BAHIRNATH    |  |
| 46. | DISALE RANGNATH     |  |
| 47. | GORE LAKHAN         |  |
| 48. | ROMAN KIRAN         |  |
| 49. | YEOLE AKASH         |  |
| 50. | GHEWARE ONKAR       |  |
| 51. | THOMBARE ASHOK      |  |
| 52. | YEWALE PRAKASH      |  |









Navgan Shikshan Sanstha Rajuri's(N) MRS.KESHARBAI SONAJIRAO KSHIRSAGAR ALIAS KAKU Arts, Science And Commerce College, Beed. NAAC reaccredited with ' A' grade (3.15 CGPA as per new RAF) & BO 9001-2015 certified

### **Department of NCC**

#### **Event Report**

| Title of the Event                     | SHAHID DIWAS: TRIBUTE TO SHAHID |
|----------------------------------------|---------------------------------|
| Date and Time                          | 23 MARCH 2022 1:00PM            |
| Objective of the event                 |                                 |
|                                        | TO INTRODUCE THE WORK OF        |
|                                        | MARTYRS.                        |
| Total number of Participants           | 52