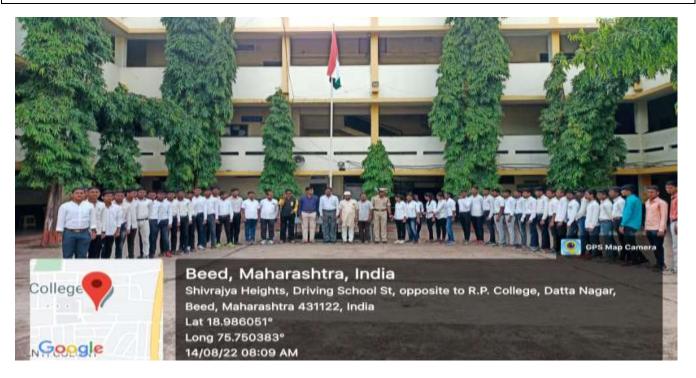

# EVENT REPORT: 'KARGIL VIJAY DIN'

. On 26 July 2022, 'Kargil Vijay Din' was celebrated on behalf of NCC department. On this occasion, Principal Director of Maharashtra State Faculty Development Academy, Pune (MSFDA) Dr. Nipun Vinayak offered wreaths to the image of martyred jawans. On this occasion, he guided the students about 'Operation Vijay and the role of Indian soldiers in it'. The NCC students were very impressed by hearing the brave stories of the Indian soldiers. The objective of the program was to create national unity and integrity among the Indian citizens and to instill love among the people for the Indian martyrs. 1 officer and 34 NCC cadets participated in this program.