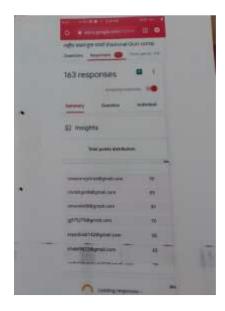

p>th</sup> August2021. The main objective of the event was to create awareness about socially sensitive issue of gender equity in India. The inauguration was performed with the auspicious hands of Hon. Principal **Dr. Deepa Kshirsagar.** The link was open for a month. It was noticed that total 163 students and teachers participated in it. Quiz comprises of 20 multiple choice questions. Questions were in relation to gender imbalance, laws with reference to women justice, discrimination and social rights of women and also about vishakha guidelines. System generated Certificate was obtained by the participants.

Percentage of women participants was 59.5, whereas 40.5% male participants were participated in the quiz competition.

Certificates were distributed to the first three rank holders.





| Name of the event        | : Wall Paper presentation on the topic Save Girl Child     |
|--------------------------|------------------------------------------------------------|
| Organized / Sponsored by | : Women cell, Mrs. K.S.K. College Beed                     |
| Date of event            | : 15.08.2021                                               |
| Location of event        | : Offline                                                  |
| Inaugurator of event     | : Principal Dr.D.B.Kshirsagar and Hon. Dr. B.S. Kshirsagar |
| Number of participants   | : 01                                                       |
| Contact person's Name    | : Dr. M.S. Khandat                                         |

#### Summary of the Event

Women Cell of Mrs. K.S.K.College, Beed has motiv