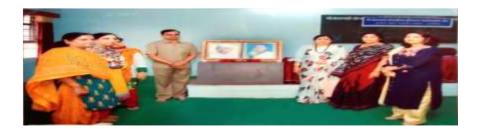

# EVENT REPORT:INTERNATIONAL YOGA DAY-2022

. 'International Yoga Day' was celebrated on 21 June 2022 at District Sports ground Beed in association with District Sports Office Beed. Collector Hon'ble Radhabinod Sharma was the chief guest of the event. On this occasion, he guided the students on 'Importance of Yogasana in human life and regular practice of Yogasana'. Further, he increased the enthusiasm of the participating staff and students by performing various yoga exercises. One officer and 34 NCC cadets participated in this program. The aim of the event was to create awareness around the world about the many benefits of yoga practice.

# EVENT REPORT: 'KARGIL VIJAY DIN'

. On 26 July 2022, 'Kargil Vijay Din' was celebrated on behalf of NCC department. On this occasion, Principal Director of Maharashtra State Faculty Development Academy, Pune (MSFDA) Dr. Nipun Vinayak offered wreaths to the image of martyred jawans. On this occasion, he guided the students about 'Operation Vijay and the role of Indian soldiers in it'. The NCC students were very impressed by hearing the brave stories of the Indian soldiers. The objective of the program was to create national unity and integrity among the Indian citizens and to instill love among the people for the Indian martyrs. 1 officer and 34 NCC cadets participated in this program.