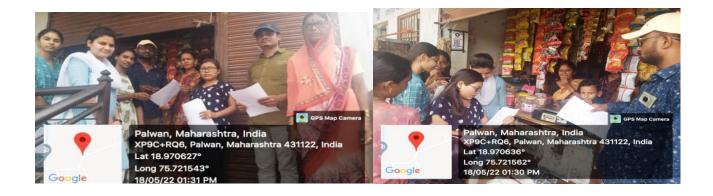

|  |
| Contact person name    | Prof.H.R Khetri, Shete N.P       |  |



Guidance to farmers

### Name of the Percipient

- 10. Jogdand Aishwarya deeapak
- 11. Paremshwari Megha Kanhayyalal
- 12. Garje Janvhi Pradeep
- 13. Parmeshwari Priya dagadu
- 14. Shinde Fulchand Mahadeo

| EVENT REPORT           |                                  |  |
|------------------------|----------------------------------|--|
| Name of the event      | Village visit                    |  |
| Organized/sponsored by | Life long and extension services |  |
| Date of event          | 18-05-2022                       |  |
| Location of event      | Palwan(Beed)                     |  |
| N0. of participant     | 09                               |  |
| Contact person name    | Prof.H.R Khetri, Shete N.P       |  |



Village visit

- Name of the participant
- 01 Jogdand Aishwarya deeapak
- 02 Paremshwari Megha Kanhayyalal
- 03 Garje Janvhi Pradeep
- 04 Parmeshwari Priya dagadu
- 05 Shinde Fulchand Mahadeo
- 06 Jadhav Ashwini Sunil
- 07 Deshmukh Pranjali
- 08 Khetri Hanuman
- 09 Shete Nagesh

| ENT REPORT                           |                                  |  |
|--------------------------------------|----------------------------------|--|
| Name of the event Student Counseling |                                  |  |
| Organized/sponsored by               | Life long and extension services |  |
| Date of event                        | 20-05-2022                       |  |
| Location of event                    | Mrs. K.S.K College, Beed         |  |
| N0. of participant                   | 11