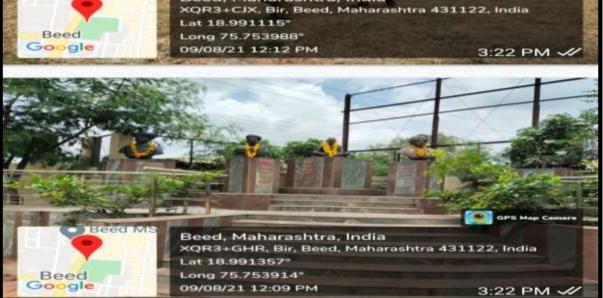

# **EVENT REPORT: A ORIENTATION TRAINING CAMP**

A training camp was organized by the NCC department for the students of Beed district who are preparing for the recruitment of Army and Police Department from 30th July to 8th August 2022. A total of 100 students participated in the training. The purpose of this program is as a social commitment of NCC department and to increase the number of students from Beed district in army and police force.

# EVENT REPORT: A ORIENTATION TRAINING CAMP