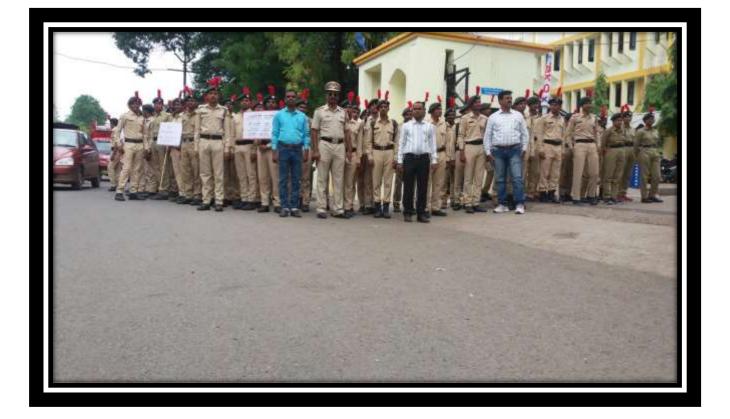

# **EVENT REPORT: 'HAR GHAR TIRANGA'**

On the occasion of Azadi Ka Amrit Mahotsav on 12th August 2022, 'Har Ghar Tiranga' public awareness rally was organized by NCC department. The rally was started by Incharge Principal Dr. Shivanand Kshirsagar from the college by showing the green flag. Further, the rally was taken out from Civil Hospital, Superintendent of Police Office, Shivaji Chowk, Bus Stand, Multipurpose Ground. Indian tricolor was distributed to many citizens on this occasion. One officer and 54 students of the college and 5 officers and 100 students of NCC Beed participated in this program. The purpose of this program was to spread and promote the Azadi Ka Amrit Mahotsav program.