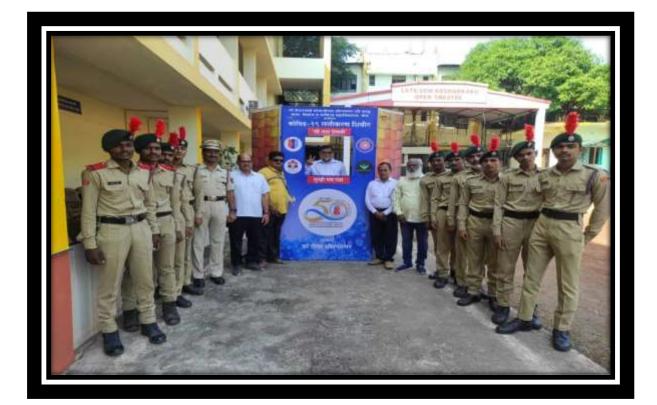

# EVENT REPORT:INTERNATIONAL YOGA DAY-2022

. 'International Yoga Day' was celebrated on 21 June 2022 at District Sports ground Beed in association with District Sports Office Beed. Collector Hon'ble Radhabinod Sharma was the chief guest of the event. On this occasion, he guided the students on 'Importance of Yogasana in human life and regular practice of Yogasana'. Further, he increased the enthusiasm of the participating staff and students by performing various yoga exercises. One officer and 34 NCC cadets participated in this program. The aim of the event was to create awareness around the world about the many benefits of yoga practice.