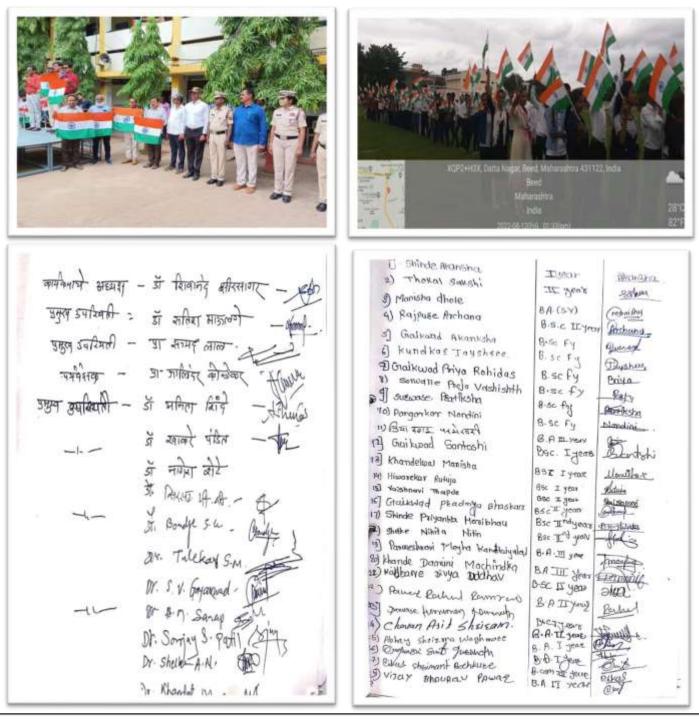

# **EVENT REPORT: 'HAR GHAR TIRANGA'**

On the occasion of Azadi Ka Amrit Mahotsav on 12th August 2022, 'Har Ghar Tiranga' public awareness rally was organized by NCC department. The rally was started by Incharge Principal Dr. Shivanand Kshirsagar from the college by showing the green flag. Further, the rally was taken out from Civil Hospital, Superintendent of Police Office, Shivaji Chowk, Bus Stand, Multipurpose Ground. Indian tricolor was distributed to many citizens on this occasion. One officer and 54 students of the college and 5 officers and 100 students of NCC Beed participated in this program. The purpose of this program was to spread and promote the Azadi Ka Amrit Mahotsav program.