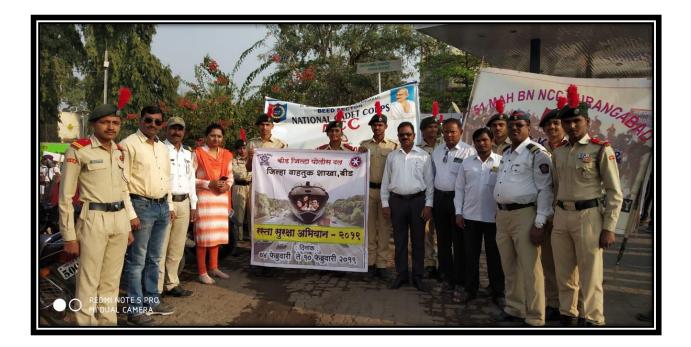

GRAM**

Under NCC department and with collaboration of NCC 51 MAH Battalion Environmental Cleanliness Program was organized on dated 01-15/12/2019. 1 NCC Officer & 54 cadets attend this program. The main Aim of the program was to aware about Cleanliness .





# **EVENT REPORT: UNITY AND RUN RALLY**

On 31 October 2019 ,Unity and Run program was organized by NCC department and with collaboration of SP office Beed.40 cadets attend this program. The main aim of the program was to promote national unity and integration in India.



# **EVENT REPORT: ROAD SAFETY RALLY**

NCC Department and District Police office Beed was organized road safety week.1 NCC Officer & 45 cadets attend this program. The main aim of the program was to prevent road accidents and create awareness about traffic rules.



Head of NCC Department Coordinator IQAC

Principal

# **National Service Scheme**

# Event Report 2019-20

(1) Name of activity -world yoga day

Organization -NSS

Date-21 june 2019

Location-Chhatrapati Shivaji maharaj stadium

Presented -District collectecor

No.of participate-148 Teacher-75

On 21 june 2019 in collaboration with district collector, Tahsildar, superidant of Police yoga day was celebrated and yoga programme was done at Chhatrapati Shivaji Maharaj stadium. On this occasion students of NSS and NCC participated. On this occasion secretary of the our institution Dr. Bharatbhushan kshirsagar, Principal of our college dr. Deepatai was present.



| Nome condidate                      | Mohile No                                 | Sign     |   |