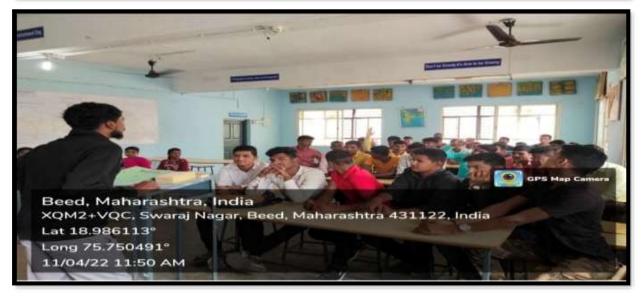

# EVENT REPORT:INTERNATIONAL YOGA DAY-2022

. 'International Yoga Day' was celebrated on 21 June 2022 at District Sports ground Beed in association with District Sports Office Beed. Collector Hon'ble Radhabinod Sharma was the chief guest of the event. On this occasion, he guided the students on 'Importance of Yogasana in human life and regular practice of Yogasana'. Further, he increased the enthusiasm of the participating staff and students by performing various yoga exercises. One officer and 34 NCC cadets participated in this program. The aim of the event was to create awareness around the world about the many benefits of yoga practice.