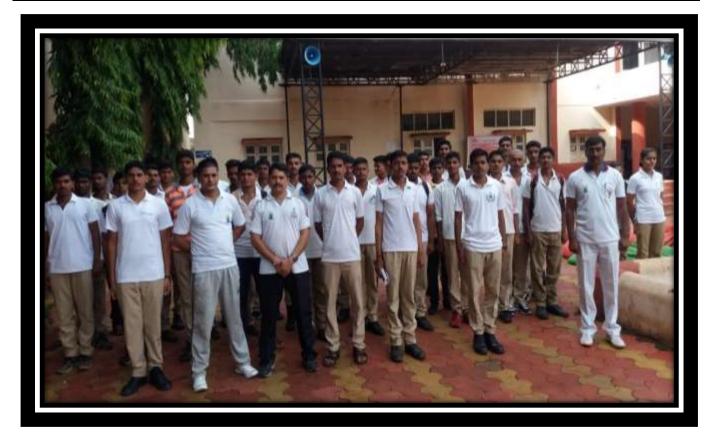

# **EVENT REPORT: A ORIENTATION TRAINING CAMP**

A training camp was organized by the NCC department for the students of Beed district who are preparing for the recruitment of Army and Police Department from 30th July to 8th August 2022. A total of 100 students participated in the training. The purpose of this program is as a social commitment of NCC department and to increase the number of students from Beed district in army and police force.