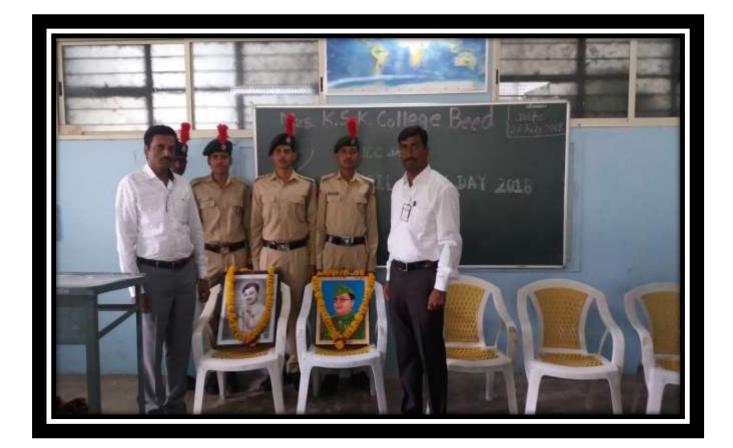

# EVENT REPORT: 'KARGIL VIJAY DIN'

. On 26 July 2022, 'Kargil Vijay Din' was celebrated on behalf of NCC department. On this occasion, Principal Director of Maharashtra State Faculty Development Academy, Pune (MSFDA) Dr. Nipun Vinayak offered wreaths to the image of martyred jawans. On this occasion, he guided the students about 'Operation Vijay and the role of Indian soldiers in it'. The NCC students were very impressed by hearing the brave stories of the Indian soldiers. The objective of the program was to create national unity and integrity among the Indian citizens and to instill love among the people for the Indian martyrs. 1 officer and 34 NCC cadets participated in this program.