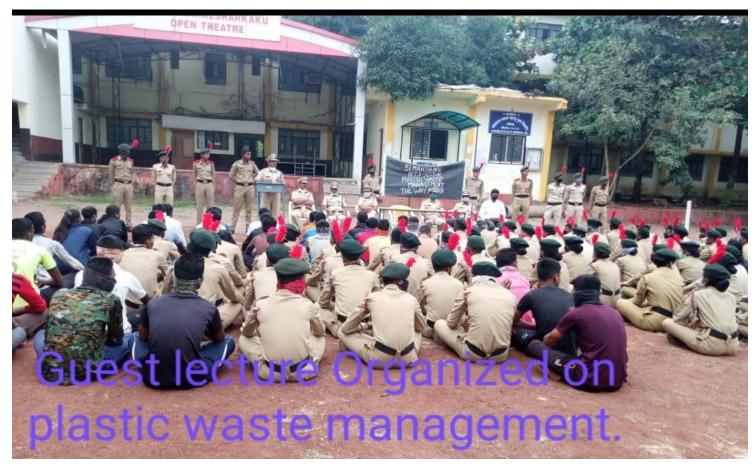

5. | RUPNAR KISHOR LIMBA           |
| 36. | JAGTAP ABHIMAN BABAN          |
| 37. | GONDE AVINASH ANIL            |
| 38. | GONDE SHRAWAN SANTOSH         |
| 39. | DHANWADE VISHAL SURESH        |
| 40. | WATMODE RAVIRAJ RAMESHWAR     |
| 41. | WAYKAR SOMNATH DASHARATH      |
| 42. | MANDVE SONABHAOO ANNA         |
| 43. | ZODGE RAVIRAJ SHANKAR         |
| 44. | JADHAV DIGAMBAR SIDDESHWAR    |
| 45. | CHAVAN AJIT SHRIRAM           |
| 46. | SUKHWASE OM LALASAHEB         |
| 47. | DALVI DHANANJAY BALU          |
| 48. | KHANDARE SUSHANT HANUMANT     |
| 49. | MANE RAMESH HANUMANT          |
| 50. | WAGH SHANTANU SUNIL           |
| 51. | GHUGE SACHIN GORAKH           |
| 52. | UBALE DIKSHA RAJENDRA         |
| 53. | MATKAR DNYANESHWARI DADASAHEB |
| 54. | SURVASE RAVIRAJ TULSHIRAM     |





CAPT.POTE B.T.



# **Department of NCC**

### **Event Report**

| Title of the Event                     | PHYSICAL PREPARATION FOR INDIAN |
|----------------------------------------|---------------------------------|
|                                        | ARMY SERVICES                   |
| Date and Time                          |                                 |
|                                        | 01 FEB 2021 5:00PM.             |
| Objective of the event                 |                                 |
|                                        | TO DEVELOP SKILLS ABOUT         |
|                                        | PHYSICAL TEST IN NCC CADETS.    |
|                                        |                                 |
| Total number of Participants