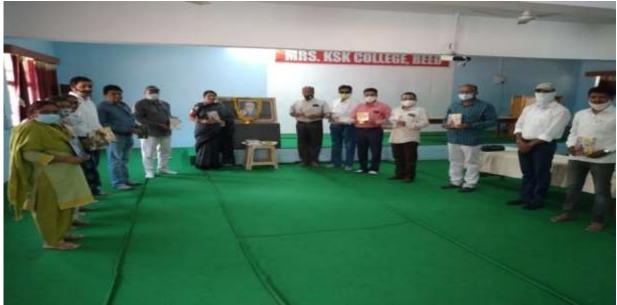

# EVENT REPORT: 'KARGIL VIJAY DIN'

. On 26 July 2022, 'Kargil Vijay Din' was celebrated on behalf of NCC department. On this occasion, Principal Director of Maharashtra State Faculty Development Academy, Pune (MSFDA) Dr. Nipun Vinayak offered wreaths to the image of martyred jawans. On this occasion, he guided the students about 'Operation Vijay and the role of Indian soldiers in it'. The NCC students were very impressed by hearing the brave stories of the Indian soldiers. The objective of the program was to create national unity and integrity among the Indian citizens and to instill love among the people for the Indian martyrs. 1 officer and 34 NCC cadets participated in this program.