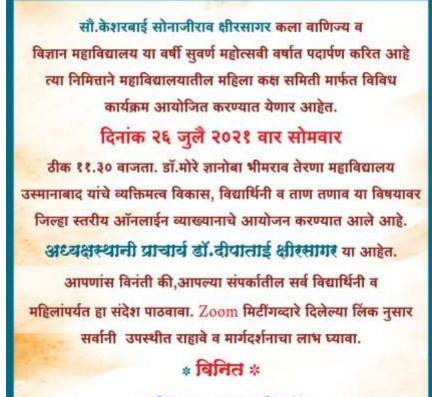

# EVENT REPORT: 'KARGIL VIJAY DIN'

. On 26 July 2022, 'Kargil Vijay Din' was celebrated on behalf of NCC department. On this occasion, Principal Director of Maharashtra State Faculty Development Academy, Pune (MSFDA) Dr. Nipun Vinayak offered wreaths to the image of martyred jawans. On this occasion, he guided the students about 'Operation Vijay and the role of Indian soldiers in it'. The NCC students were very impressed by hearing the brave stories of the Indian soldiers. The objective of the program was to create national unity and integrity among the Indian citizens and to instill love among the people for the Indian martyrs. 1 officer and 34 NCC cadets participated in this program.