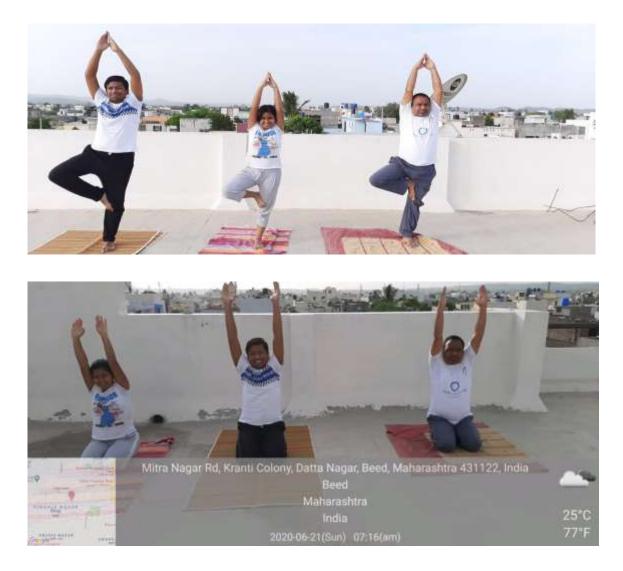

# EVENT REPORT:INTERNATIONAL YOGA DAY-2022

. 'International Yoga Day' was celebrated on 21 June 2022 at District Sports ground Beed in association with District Sports Office Beed. Collector Hon'ble Radhabinod Sharma was the chief guest of the event. On this occasion, he guided the students on 'Importance of Yogasana in human life and regular practice of Yogasana'. Further, he increased the enthusiasm of the participating staff and students by performing various yoga exercises. One officer and 34 NCC cadets participated in this program. The aim of the event was to create awareness around the world about the many benefits of yoga practice.