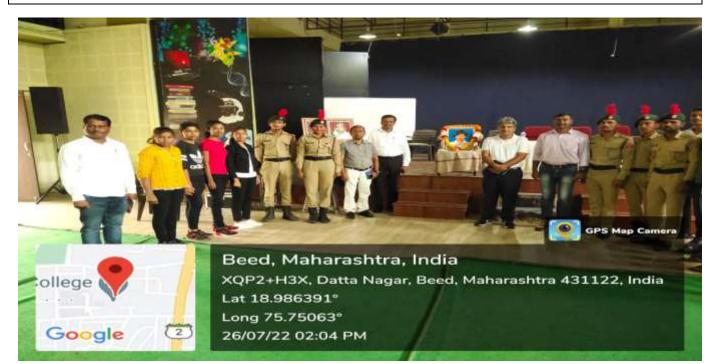

# EVENT REPORT: 'KARGIL VIJAY DIN'

. On 26 July 2022, 'Kargil Vijay Din' was celebrated on behalf of NCC department. On this occasion, Principal Director of Maharashtra State Faculty Development Academy, Pune (MSFDA) Dr. Nipun Vinayak offered wreaths to the image of martyred jawans. On this occasion, he guided the students about 'Operation Vijay and the role of Indian soldiers in it'. The NCC students were very impressed by hearing the brave stories of the Indian soldiers. The objective of the program was to create national unity and integrity among the Indian citizens and to instill love among the people for the Indian martyrs. 1 officer and 34 NCC cadets participated in this program.