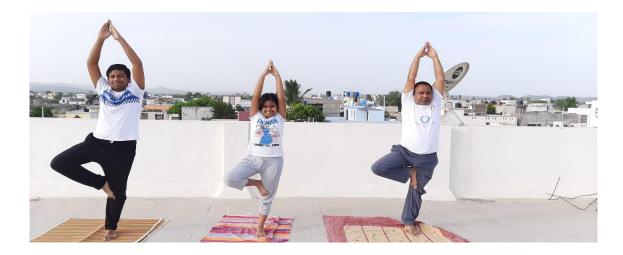

#### Mrs. K.S.K College, Beed

National service scheme2020-21

Name of the Event :- International Yoga day celebration

**Organization** :- National service scheme

/Location :- Mrs. K.S.K College, Beed dated 21-06-2020

**Presented** :- Rajendra Gadwkar (Yoga Teacher)

Chief Guest :- Dr. Abasaheb Hange

No of Participants :- No.Of Teachers -24,No.of Volunteers - 48 :- Contact Name :- Dr. Khakre P.R,Shete N.P,Dr. Shinde S.V

Mrs. K.S.K College and National service scheme to organize. The International Yoga day celebration under the guidance of Principal Dr.Deepa Kshirsagar to organize Online Yoga Day to gudence the Yoga Teacher Rajendra Gadekar to Different Activity such a that Pranayam, Alunoma Vilunam, Kapalbhati, Bramhari etc. All Teacher and Volunteers to online presented to Vice Principal Abasaheb Hnage, Shivanand Kshirsagar and Dr. Khakre P.R, Shete N.P, Dr. Shinde S.V