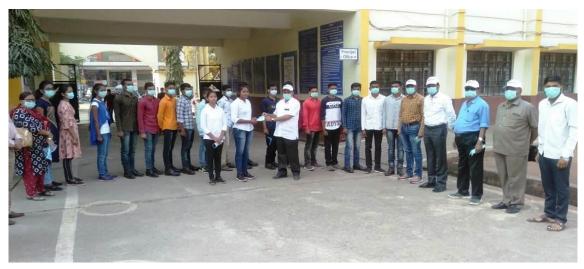

Name of the Event :- Tobacoo Feee Campaigning
Organization :- National service scheme

/Location :- Mrs. K.S.K College, Beed dated 21-06-2020

Presented :- Dr. Shivanand Kshirsagar Chief Guest :- Dr. Abasaheb Hange

No of Participants :- No.Of Teachers -04,No.of Volunteers - 35 :- Contact Name :- Dr. Khakre P.R,Shete N.P,Dr. Shinde S.V

Mrs. K.S.K College and National service scheme to organize to Dr.BAMU, Aurangabad to NSS Coordinator Letter to reference Tobacoo Free Campaigning to present seminar Hall to guidance Vice Principal Dr. Abasahe Hange to Present Dr. shivanand Kshirsagar to speech volunteers to explain disadvantages of human body. To effect of mouth cancer, Alser, intestine disease etc. and next all volunteers and teachers tobacco free pledge.