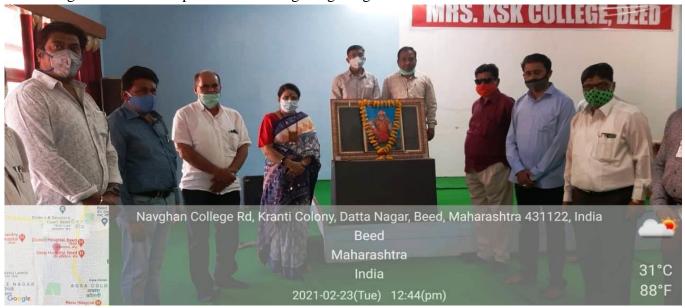

#### Mrs. K.S.K College, Beed

National service scheme2020-21

Name of the Event :- Birth Anniversary of Chatrapati Shivaji Maharaj

**Organization** :- National service scheme

/Location :- Mrs. K.S.K College, Beed dated 19/02/2021

**Presented** :- Dr. Abasaheb Hange

No of Participants :- No.Of Teachers 08, No of Volunteers 35
Contact Name :- Dr. Khakre P.R,Shete N.P,Dr. Shinde S.V

Mrs. K.S.K College and National service scheme to organize to Dr.Babasaheb Ambedkar Marathwada University, Aurangabad to NSS Coordinator Letter to reference Government of India to organize seminar Hall Present Vice Princiapal Dr. Abasaheb Hange Dr. Shivanand Kshirsagar to celebrate Chatrapati Shivaji maharaj Birth Anniversary.