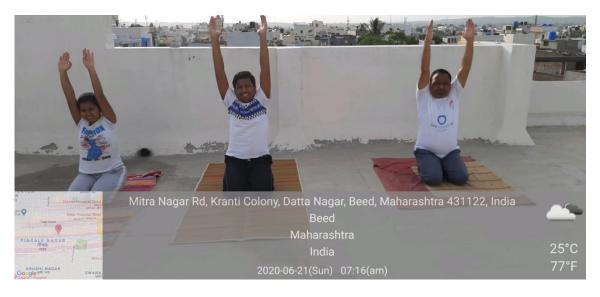

#### Mrs. K.S.K College, Beed

National service scheme2020-21

Name of the Event :- International Yoga day celebration

**Organization** :- National service scheme

/Location :- Mrs. K.S.K College, Beed dated 21-06-2020

**Presented** :- Rajendra Gadwkar (Yoga Teacher)

Chief Guest :- Dr. Abasaheb Hange

No of Participants :- No.Of Teachers -24,No.of Volunteers - 48 :- Contact Name :- Dr. Khakre P.R,Shete N.P,Dr. Shinde S.V

Mrs. K.S.K College and National service scheme to organize. The International Yoga day celebration under the guidance of Principal Dr.Deepa Kshirsagar to organize Online Yoga Day to gudence the Yoga Teacher Rajendra Gadekar to Different Activity such a that Pranayam, Alunoma Vilunam, Kapalbhati, Bramhari etc. All Teacher and Volunteers to online presented to Vice Principal Abasaheb Hnage, Shivanand Kshirsagar and Dr. Khakre P.R, Shete N.P, Dr. Shinde S.V