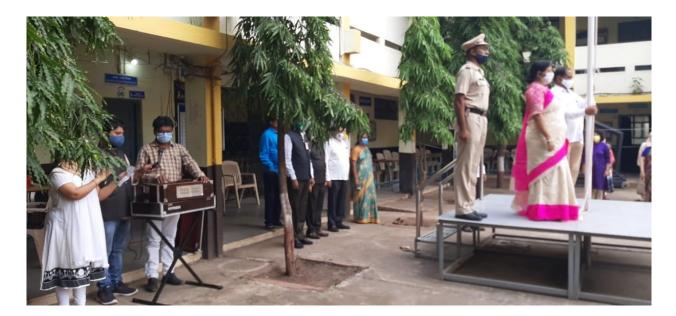

#### Mrs. K.S.K College, Beed

National service scheme2020-21

Name of the Event :- Birth Anniversary of Chatrapati Shivaji Maharaj

**Organization** :- National service scheme

/Location :- Mrs. K.S.K College, Beed dated 19/02/2021

**Presented** :- Dr. Abasaheb Hange

No of Participants :- No.Of Teachers 08, No of Volunteers 35
Contact Name :- Dr. Khakre P.R,Shete N.P,Dr. Shinde S.V

Mrs. K.S.K College and National service scheme to organize to Dr.Babasaheb Ambedkar Marathwada University, Aurangabad to NSS Coordinator Letter to reference Government of India to organize seminar Hall Present Vice Princiapal Dr. Abasaheb Hange Dr. Shivanand Kshirsagar to celebrate Chatrapati Shivaji maharaj Birth Anniversary.