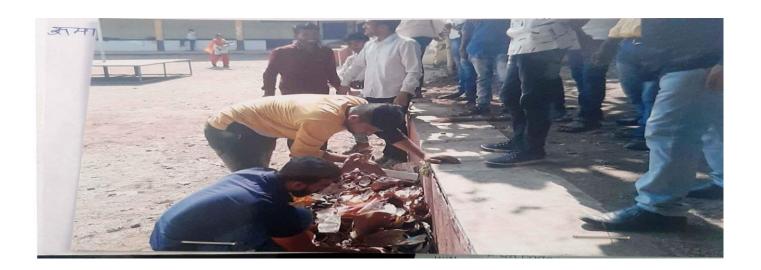

#### National service scheme 2020-21

Name of the Event :- Birth Anniversary of Sant.Gadgebaba and Cleaning College Campus

**Organization** :- National service scheme

/Location :- Mrs. K.S.K College, Beed dated 23/01/2021

**Presented** :- Dr. Abasaheb Hange

No of Participants :- No.Of Teachers 08, No of Volunteers 35
Contact Name :- Dr. Khakre P.R, Shete N.P, Dr. Shinde S.V

Mrs. K.S.K College and National service scheme to organize to Dr.Babasaheb Ambedkar Marathwada University, Aurangabad to NSS Coordinator Letter to reference Birth Anniversary of Sant Gadgebaba to speech Dr. Hange sir commented and messages for social work and village cleaning and cleaning of callege Campus and botanical guardian and tree plant and cleaning the garbage.