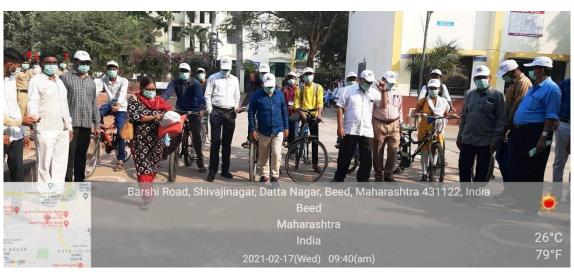

Name of the Event :- Mask Distrubution and Cycle Rally

**Organization** :- National service scheme

/Location :- Mrs. K.S.K College, Beed dated 17-02-2021

**Presented** :- Dr. Abasaheb Hange

No of Participants :- Mask Distribution 200 Cycle Rally 25 Student Contact Name :- Dr. Khakre P.R,Shete N.P,Dr. Shinde S.V

Mrs. K.S.K College and National service scheme to organize Navgan shikshan sanstha secretory Honorable Precedent of Municipal Corporation Dr. Bharatbhushan Kshirsagar Birth Anniversary to Organise Covid19 pandemic situation all the students in college campus to distribute 200 masks and sanitizer and next organise the cycle rally Them "Green Environment " to Participant 25 students by route College campus to Natyagrah and Mane complex and return College Campius. To Under the guidance vice Principal Dr. Abasaheb Hange And Dr. Shivanand Kshirsagar and NCC Coordinator Prof. Pote B.T and Sports Director Prof. Dr. Bhagachand Sanap and Prog Off. And NSS Volunteers