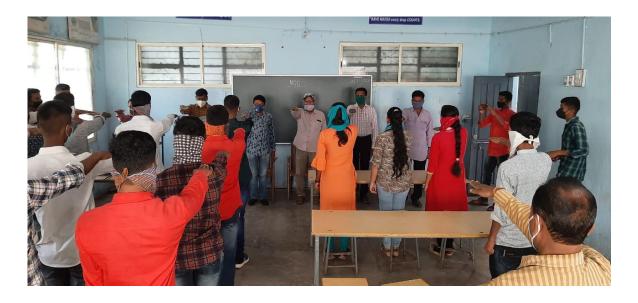

Name of the Event :- Tobacoo Feee Campaigning
Organization :- National service scheme

/Location :- Mrs. K.S.K College, Beed dated 21-06-2020

Presented :- Dr. Shivanand Kshirsagar Chief Guest :- Dr. Abasaheb Hange

No of Participants :- No.Of Teachers -04,No.of Volunteers - 35 :- Contact Name :- Dr. Khakre P.R,Shete N.P,Dr. Shinde S.V

Mrs. K.S.K College and National service scheme to organize to Dr.BAMU, Aurangabad to NSS Coordinator Letter to reference Tobacoo Free Campaigning to present seminar Hall to guidance Vice Principal Dr. Abasahe Hange to Present Dr. shivanand Kshirsagar to speech volunteers to explain disadvantages of human body. To effect of mouth cancer, Alser, intestine disease etc. and next all volunteers and teachers tobacco free pledge.