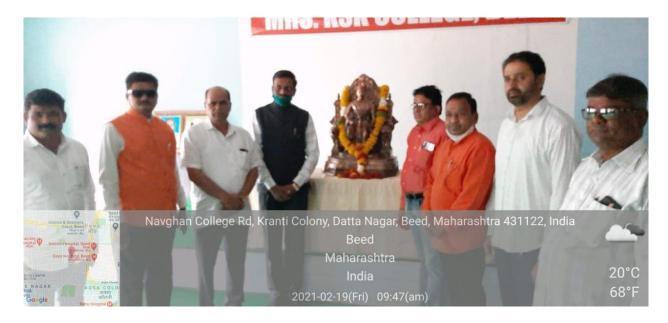

#### Mrs. K.S.K College, Beed

National service scheme2020-21

Name of the Event :- Birth Anniversary of Chatrapati Shivaji Maharaj

**Organization** :- National service scheme

/Location :- Mrs. K.S.K College, Beed dated 19/02/2021

**Presented** :- Dr. Abasaheb Hange

No of Participants :- No.Of Teachers 08, No of Volunteers 35
Contact Name :- Dr. Khakre P.R,Shete N.P,Dr. Shinde S.V

Mrs. K.S.K College and National service scheme to organize to Dr.Babasaheb Ambedkar Marathwada University, Aurangabad to NSS Coordinator Letter to reference Government of India to organize seminar Hall Present Vice Princiapal Dr. Abasaheb Hange Dr. Shivanand Kshirsagar to celebrate Chatrapati Shivaji maharaj Birth Anniversary.