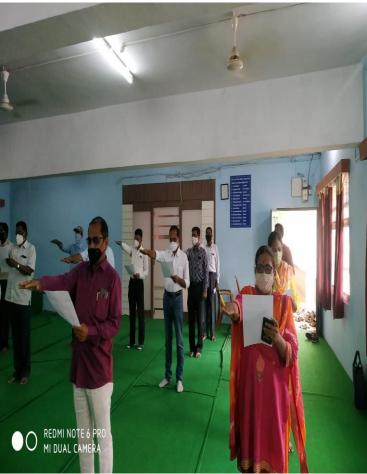

#### National service scheme2020-21

Name of the Event :- Reading of Constitution of India

**Organization** :- National service scheme

/Location :- Mrs. K.S.K College, Beed dated 26/11/2020

Presented :- Dr. Shivanand Kshirsagar
Chief Guest :- Dr. Abasaheb Hange

No of Participants :- No.Of Teachers -03, No.of Volunteers - 40 :- Contact Name :- Dr. Khakre P.R,Shete N.P,Dr. Shinde S.V

Mrs. K.S.K College and National service scheme to organize to Dr.BAMU, Aurangabad to NSS Coordinator Letter to reference to seminar Hall all teachers and Volunteers to read the constitution of India tp present vice Principal Volunteers.