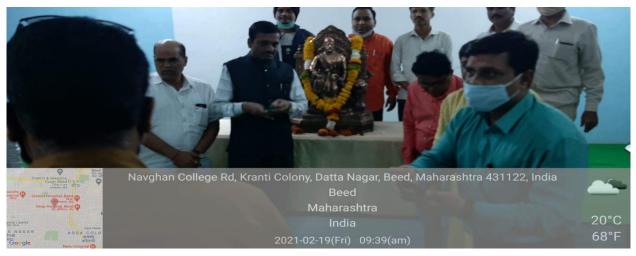

#### Mrs. K.S.K College, Beed

National service scheme2020-21

Name of the Event :- Birth Anniversary of Chatrapati Shivaji Maharaj

**Organization** :- National service scheme

/Location :- Mrs. K.S.K College, Beed dated 19/02/2021

**Presented** :- Dr. Abasaheb Hange

No of Participants :- No.Of Teachers 08, No of Volunteers 35
Contact Name :- Dr. Khakre P.R,Shete N.P,Dr. Shinde S.V

Mrs. K.S.K College and National service scheme to organize to Dr.Babasaheb Ambedkar Marathwada University, Aurangabad to NSS Coordinator Letter to reference Government of India to organize seminar Hall Present Vice Princiapal Dr. Abasaheb Hange Dr. Shivanand Kshirsagar to celebrate Chatrapati Shivaji maharaj Birth Anniversary.