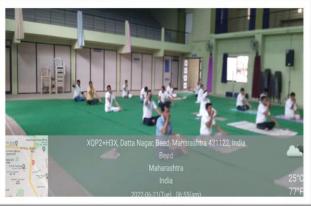

| 2,010 2                |                           |  |
|------------------------|---------------------------|--|
| Name of Activity       | World Yoga Day            |  |
| Organization           | N.S.S                     |  |
| Date                   | 21 June 2022              |  |
| Location               | Mrs. K.S.K College (Sport |  |
|                        | Hall)                     |  |
| Presented              | Dr. S.V Kshirsagar        |  |
| Chief Guest            | Yoga Teacher Prof.        |  |
|                        | Rajendra Gadekar          |  |
| Number of Participants | 68                        |  |
|                        |                           |  |

#### **Summary of Event**

On 21<sup>st</sup> June 2022 international day of YOGA was celebrated sports hall in the college under the guidance of principal Dr. S.V. Kshirsagar. YOGA Guru Prof. Gadekar Rajendra took Yoga and all the teaching staff, students participated various Yogasana, Pranayam were done. How to keep ourself healthy anf fit and practice yoga was performed and on this occasion vice principal of college Dr.S.S Patil Vice Principal Sayyad Laal Supervisor Kolekar P.G Director S.B Maulage, Dr.S.M Talekar, N.S.S Dr.Khakre, Dr.Shete N.P, Dr. Anita Shinde all the teaching staff and volunteers were present.