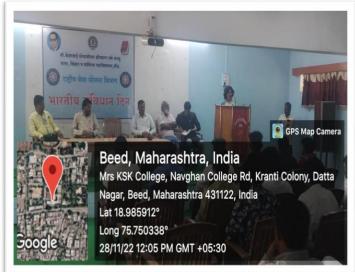

| Name of Activity       | Constitution Day       |
|------------------------|------------------------|
| Organization           | N.S.S                  |
| Date                   | 28 Nov 22              |
| Location               | Mrs. K.S.K College,    |
|                        | (SeminarHall)          |
| Presented              | Dr. S.V Kshirsagar     |
| Chief Guest            | Dr. Priti Pohekar      |
|                        | principalSwa. Savarkar |
|                        | College, Beed.         |
| Number of Participants | 79                     |

#### **Summary of Event**

On 28<sup>th</sup> Nov Constriction day was celebrated in the seminar hall, the Principal of college Dr.S.V Kshirsagar was present Chief guest Dipti Pohekar Principal of Sawarkar College, Beed. Offered garland to the photo Dr. Babaseheb Ambedkar. On the occasion Dr. Dipto Pohekar gave importance of constitution. Dr.S.V Kshirsagar expressed his views on constitution and he guided the students reading of constitution and implementing of constitution was told to students Vice Principal S.S Patil Dr.S.N Shinde P.G Director S. B. Maulage Pro. Officer Dr. Khakre and Anita Shinde and Teaching and Non-teaching Staff was present