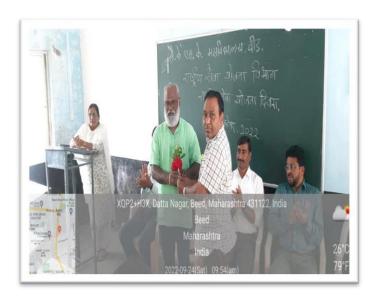

| Name of Activity       | Constitution Day       |
|------------------------|------------------------|
| Organization           | N.S.S                  |
| Date                   | 28 Nov 22              |
| Location               | Mrs. K.S.K College,    |
|                        | (SeminarHall)          |
| Presented              | Dr. S.V Kshirsagar     |
| Chief Guest            | Dr. Priti Pohekar      |
|                        | principalSwa. Savarkar |
|                        | College, Beed.         |
| Number of Participants | 79                     |

#### **Summary of Event**

On 28<sup>th</sup> Nov Constriction day was celebrated in the seminar hall, the Principal of college Dr.S.V Kshirsagar was present Chief guest Dipti Pohekar Principal of Sawarkar College, Beed. Offered garland to the photo Dr. Babaseheb Ambedkar. On the occasion Dr. Dipto Pohekar gave importance of constitution. Dr.S.V Kshirsagar expressed his views on constitution and he guided the students reading of constitution and implementing of constitution was told to students Vice Principal S.S Patil Dr.S.N Shinde P.G Director S. B. Maulage Pro. Officer Dr. Khakre and Anita Shinde and Teaching and Non-teaching Staff was present