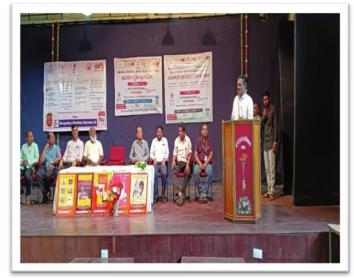

| Name of Activity       | Yuva Din Pandharwada       |
|------------------------|----------------------------|
| Organization           | N.S.S                      |
| Date                   | 30 Oct 2022                |
| Location               | Mrs. K.S.K College & Civil |
|                        | Hospital Beed.             |
| Presented              | Dr.S.V Kshirsagar          |
| Chief Guest            | Dr. Suresh Sabale          |
|                        | (CivilSargon)              |
| Number of Participants | 52 (Civil Hospital Doctors |
|                        | 10)                        |

#### **Summary of Event**

Mrs. K.S.K college and N.S.S Department Jointly organized international youth day civil surgeon of Beed hospital Dr. Suresh Sable under his guidance on international youth day on this occasion Principal Dr. S.V Kshirsagar Vice Principal S.S.Patil,S.N Shinde were present Dr. subhash kukkarni hold above the importance of the addiction of various bad health and HIV test is important for every one Dr. Arun Raut also told about the imotance of HIV Test and Guided the student above health awareness on this occasion program officer Janardhan Machpalle P.G Director Wsatish Maulage Vice Principal Sayyad Lal Dr.Shete Dr. Anita Shinde All the teaching staff present on the occasion, 68 volunteers did test of HIV