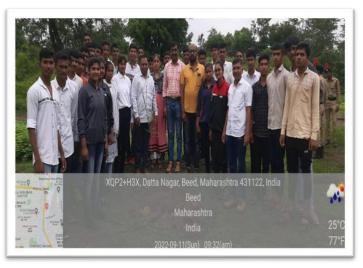

| Name of Activity       | Tree Planation                         |
|------------------------|----------------------------------------|
| Organization           | N.S.S & Beed District Collector office |
| Date                   | 11 Sept 2022                           |
| Location               | Bindusar Dam                           |
| Presented              | District Collector Honorable           |
|                        | Radhabinod Sharma                      |
|                        | Dr. S.V. Kshirsagar                    |
| Number of Participants | 76                                     |

#### **Summary of Event**

On behalf of N.S.S dept and under the guidance of Principal tree plantation was done near Bindusara Dam under the guidance of Beed dist. Administrator on the occasion of 75<sup>th</sup> Anniversary of Indian Independence Day. This event was organized by dist. Collector Radhavinod Sharma, officer, tahsildar P.I. Nadumar Thakur forest officer were present. The officers gave impotence of tree plantation. 41 NSS volunteers planted trees. And 200 Bamboo trees were planted. all the teaching staff and NSS volunteers were presented