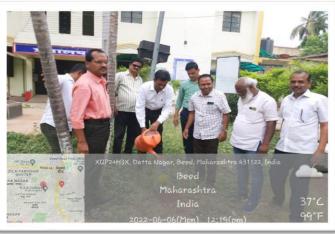

# के.एस.के.महाविद्यालयात मो ११रोग्य व रक्तगट तपासणी शिबीर संप

बीड दि.१५ (प्रतिनिधी)ः सौ.केशरबाई सोनाजीराव क्षीरसागर ऊर्फ काकू कला,विज्ञान व वाणिज्य महाविद्यालयात प्राचार्य डॉ.दीपा क्षीरसागर यांच्या मार्गदर्शनानुसार राष्ट्रीय सेवा योजना, हेल्थ केअर युनिट व सूक्ष्मजीवशास्त्र यांच्या संयुक्त विद्यमाने श्री.सोनाजीराव क्षीरसागर होमिओपॅथीक मेडिकल कॉलेज रूरल हेल्थ प्रोग्रोस स्ट यांच्या सहकार्याने विद्यार्थ्यांसाठी मोफत वैद्यकीय तपासणी व रक्तग तपासणी शिबीर घेण्यात आले.या प्रसंग होमिओपॅथीकचे प्राचार्य डॉ.महॅंद्र गौशाल यांनी उच्च रक्त,मधुमेह, मोबाईल हायपर टेंशन क्लिनीक याची माहिती दिली. तसेच सर्वांनी आपआपल्या आहारावर जास्तीत जास्त लक्ष देणे आरोग्यासाठी चांगले आहे . नियमीत व्यायाम करणे, वर्षातुन एकदा तरी आपल्या आरोम्याचे तपासणी करून घेणे आवश्यक आहे.यावेळी प्रमुख पाहुणे डॉ.शरद पड्ळे म्हणाले की, सर्वांनी

मोबाईल हायपर टेंशन ॲपवर प्लेसस्टोअर वरून डाऊनलोड करून आपली स्वतःची शारीरिक आरोग्याची माहिती नोंदवून आपल्या शरीराची सर्व माहिती सदरील ॲपवर आपणास मिळू शक्त. आदी विषयी माहिती दिली. महाविद्यालयाचे प्रभारी प्राचार्य डॉ.शिवानंद क्षीरसागर म्हणाले की, आपआपल्या आरोम्यावर लक्ष केंद्रीत करावे, नियमीत उत्साही रहावे, आरोम्याची काळजी घ्याबी, नियमीत संतुलित आहार घ्याबा, व्यायाम नियमीत करावा. या कार्यक्रमात आरोग्य तपासणीत २४५ विद्यार्थ्यांनी आणि ५२ कर्मचार्यांनी याचा लाभ घेतला.या कार्यक्रमाचे सूत्रसंचलन व आभार प्रदर्शन डॉ.अनिता शिंदे यांनी केले कार्यक्रमासाठी

उपप्राचार्य डॉ.संजय पाटील देवळाणकर, उपप्राचार्य डॉ.शिवाजी शिंदे, पदव्युत्तर पदवी विभागाचे संचालक अतिकाशित्वा होत्तं, २०जुति चया विभागित संवादितं इर्डॉ. सतीश माऊलगे, कमवि उपप्राचार्य सय्यद एल.एन.,पर्यवेक्षकप्रा.जालिंदर कोळेक्द्र,होमिऑपॅथीक मेडिकल कॉलेजचे प्राचार्य डॉ.महेंद्र गौशाल,मटेरिया मेडिको विभाग प्रमुख डॉ.नासेर शेख,युजी विभाग प्रमुख रत्ना क्षीरसागर,तर कार्यक्रम यशस्वी करण्यासाठी महाविद्यालयातील सुक्ष्मजीवशास्त्र विभाग प्रमुख डॉ.रेखा गुळवे, डॉ.एस.एल.गुड्डे, हेल्थ केअर युनिट प्रमुख डॉ.अनिता शिंदे,रासेयो मधील कार्यक्रमाधिकारी डॉ.पंडित खाक्त्रे, डॉ.अनिता शिंदे, डॉ.ए. एस.खान ,डॉ. एन.पी. शेटे, रासोयोमधील सर्व विद्यार्थी, सृक्ष्म जीवशास्त्र विभा गातील विद्यार्थी, विद्यार्थिनी सहकार्य बेले. या कार्यक्रमास महाविद्यालयातील शिक्षक व शिक्षकेतर कर्मचारी बहुसंख्येने उपस्थित होते.