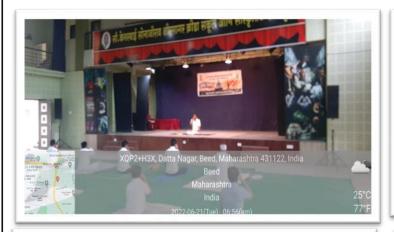

| 2,010 2                |                           |  |
|------------------------|---------------------------|--|
| Name of Activity       | World Yoga Day            |  |
| Organization           | N.S.S                     |  |
| Date                   | 21 June 2022              |  |
| Location               | Mrs. K.S.K College (Sport |  |
|                        | Hall)                     |  |
| Presented              | Dr. S.V Kshirsagar        |  |
| Chief Guest            | Yoga Teacher Prof.        |  |
|                        | Rajendra Gadekar          |  |
| Number of Participants | 68                        |  |
|                        |                           |  |

#### **Summary of Event**

On 21<sup>st</sup> June 2022 international day of YOGA was celebrated sports hall in the college under the guidance of principal Dr. S.V. Kshirsagar. YOGA Guru Prof. Gadekar Rajendra took Yoga and all the teaching staff, students participated various Yogasana, Pranayam were done. How to keep ourself healthy anf fit and practice yoga was performed and on this occasion vice principal of college Dr.S.S Patil Vice Principal Sayyad Laal Supervisor Kolekar P.G Director S.B Maulage, Dr.S.M Talekar, N.S.S Dr.Khakre, Dr.Shete N.P, Dr. Anita Shinde all the teaching staff and volunteers were present.