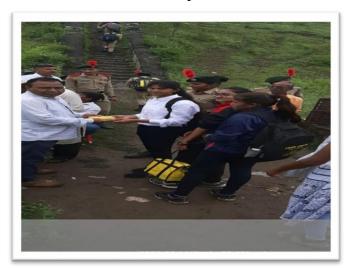

| Name of Activity       | Tree Planation                         |
|------------------------|----------------------------------------|
| Organization           | N.S.S & Beed District Collector office |
| Date                   | 11 Sept 2022                           |
| Location               | Bindusar Dam                           |
| Presented              | District Collector Honorable           |
|                        | Radhabinod Sharma                      |
|                        | Dr. S.V. Kshirsagar                    |
| Number of Participants | 76                                     |

#### **Summary of Event**

On behalf of N.S.S dept and under the guidance of Principal tree plantation was done near Bindusara Dam under the guidance of Beed dist. Administrator on the occasion of 75<sup>th</sup> Anniversary of Indian Independence Day. This event was organized by dist. Collector Radhavinod Sharma, officer, tahsildar P.I. Nadumar Thakur forest officer were present. The officers gave impotence of tree plantation. 41 NSS volunteers planted trees. And 200 Bamboo trees were planted. all the teaching staff and NSS volunteers were presented