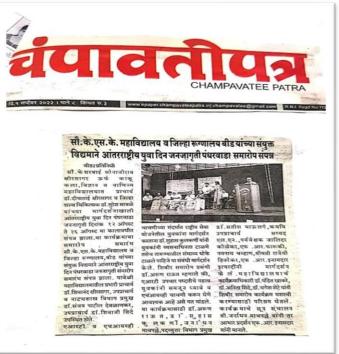

| Name of Activity       | Yuva Din Pandharwada       |
|------------------------|----------------------------|
| Organization           | N.S.S                      |
| Date                   | 30 Oct 2022                |
| Location               | Mrs. K.S.K College & Civil |
|                        | Hospital Beed.             |
| Presented              | Dr.S.V Kshirsagar          |
| Chief Guest            | Dr. Suresh Sabale          |
|                        | (CivilSargon)              |
| Number of Participants | 52 (Civil Hospital Doctors |
|                        | 10)                        |

#### **Summary of Event**

Mrs. K.S.K college and N.S.S Department Jointly organized international youth day civil surgeon of Beed hospital Dr. Suresh Sable under his guidance on international youth day on this occasion Principal Dr. S.V Kshirsagar Vice Principal S.S.Patil,S.N Shinde were present Dr. subhash kukkarni hold above the importance of the addiction of various bad health and HIV test is important for every one Dr. Arun Raut also told about the imotance of HIV Test and Guided the student above health awareness on this occasion program officer Janardhan Machpalle P.G Director Wsatish Maulage Vice Principal Sayyad Lal Dr.Shete Dr. Anita Shinde All the teaching staff present on the occasion, 68 volunteers did test of HIV