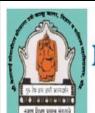

## Event -1

| Name of Activity       | Tree Planation     |  |
|------------------------|--------------------|--|
| Organization           | N.S.S              |  |
| Date                   | 06 June 2022       |  |
| Location               | Mrs. K.S.K College |  |
|                        | (Botanical Garden) |  |
| Presented              | Dr. S.V Kshirsagar |  |
| Number of Participants | 50                 |  |
|                        |                    |  |

#### **Summary of Event**

On th june world environment day was celebrated in the presence of principal Dr. S.V. Kshirsagar 15 trees were planted in the college premises. On this occasion vice principal of college Dr.S.S Patil Vice Principal Sayyad Laal Supervisor Kolekar P.G Director S.B Maulage, Dr.S.M Talekar, N.S.S Dr. Khakre, Dr. Shete N.P, Dr. Anita Shinde all the teaching staff and volunteers were present the guidance regarding tree plantation was done.