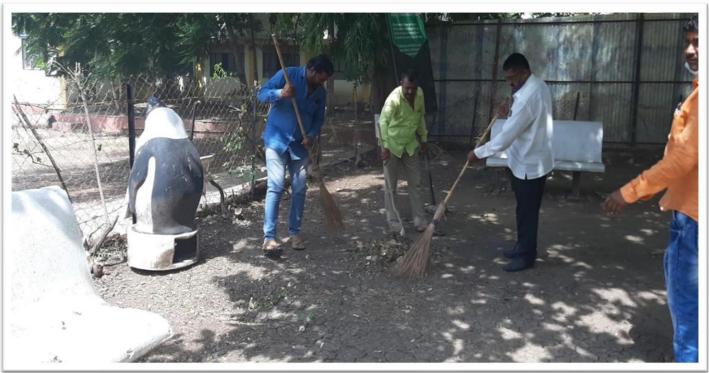

| Name of Activity       | College Campus Cleaning      |
|------------------------|------------------------------|
| Organization           | N.S.S                        |
| Date                   | 15-12-22                     |
| Location               | Mrs. K.S.K College, (Campus) |
| Presented              | Dr.P. R. Khakre              |
| Number of Participants | 39                           |

## **Summary of Event**

On 15 Dec 2022 N.S.S Department started Campaign of cleaning the college campus at 2.30 p.m. the volunteers cleaned garden, Library Sports Hall, botanical garden. The volunteers collected the garbage and dumped.35 N.S.S volunteers and four faculty members were present. Principal Dr. S.V Kshirsagar praised the volunteers for cleaning the premises. The students were offered refreshment. Vice Principal Dr.S.S Patil ,Dr.S.N Shinde were present.