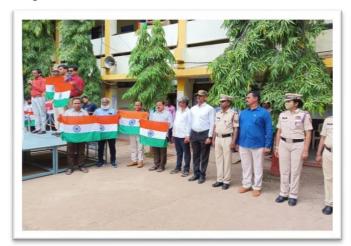

| Name of Activity       | Har Ghar Tiranga       |
|------------------------|------------------------|
| Organization           | N.S.S                  |
| Date                   | 12 Augst 2022          |
| Location               | Mrs.K.S.K College Beed |
| Presented              | Dr.S.V Kshirsagar      |
| Number of Participants | 122                    |

#### **Summery of Event**

On 12 August 2022 tricolor in every house was celebrated under the gudence of principal Dr.S.V Kshirsagar all the volunteers and faculty took flag in hand and took procession in all the city. The Principal gave green signal and the rally started and moved to shiavji chawk, father of nation Mahatma Gandhi statue and all the people were informed of about tricolor in every house .this information was given by N.C.C office Capt.Pote 300 Flag were distributed on this occasion vice principal of college Dr.S.S Patil Vice Principal Sayyad Laal Supervisor Kolekar P.G Director S.B Maulage , Dr.S.M Talekar, N.S.S Dr.Khakre ,Dr.Shete N.P, Dr. Anita Shinde all the teaching staff and volunteers were present .the guidance regarding tree plantation was done.