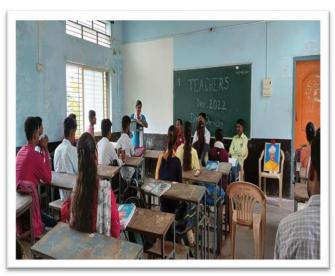

| Name of Activity       | Teacher Day                |
|------------------------|----------------------------|
| Organization           | N.S.S                      |
| Date                   | 05 Sept 2022               |
| Location               | Mrs.K.S.K College (Seminar |
|                        | Hall)                      |
| Presented              | Dr. S.V Kshirsagar         |
| Number of Participants | 87                         |

#### **Summary of Event**

On 5<sup>th</sup> sept teachers' day was celebrated by N.S.S department. Volunteers distributed flowers of the teachers. on this occasion Principal Dr. S. V. Kshirsagar vice principal of college Dr.S.S Patil Vice Principal Sayyad Laal Supervisor Kolekar P.G Director S.B Maulage, Dr.S.M Talekar, N.S.S Dr. Khakre, Dr. Shete N.P, Dr. Anita Shinde all the teaching staff and volunteers were present .the guidance regarding tree plantation was done.