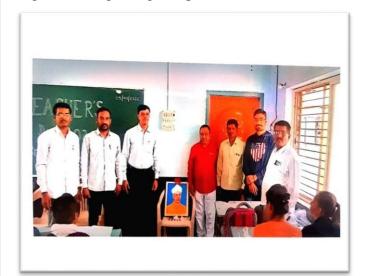

| Name of Activity       | Teacher Day                |
|------------------------|----------------------------|
| Organization           | N.S.S                      |
| Date                   | 05 Sept 2022               |
| Location               | Mrs.K.S.K College (Seminar |
|                        | Hall)                      |
| Presented              | Dr. S.V Kshirsagar         |
| Number of Participants | 87                         |

#### **Summary of Event**

On 5<sup>th</sup> sept teachers' day was celebrated by N.S.S department. Volunteers distributed flowers of the teachers. on this occasion Principal Dr. S. V. Kshirsagar vice principal of college Dr.S.S Patil Vice Principal Sayyad Laal Supervisor Kolekar P.G Director S.B Maulage, Dr.S.M Talekar, N.S.S Dr. Khakre, Dr. Shete N.P, Dr. Anita Shinde all the teaching staff and volunteers were present .the guidance regarding tree plantation was done.