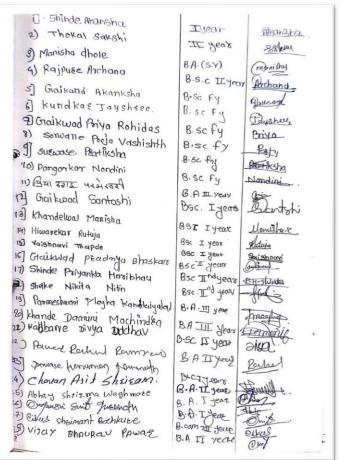

| i]  | shiv Bhagwan Khade                            | Kytrack &  |
|-----|-----------------------------------------------|------------|
| 12  | Jackhav Ajit Navnath                          | ALID.      |
| 30  | Kulkami shreyas Anantrao                      | 6 meyas    |
| .)  | PANAP PANTOSH BATTRAD                         | Auth       |
| 5)  | Rushikesh shrikisan munde                     | Psofe      |
| 6)  | kolhe Shazvazi Malhazi                        | dimensi.   |
| 6)  | Devkar Sakshi Balkisan                        | Quel Quel  |
| 8]  | Shinde Tanishga Appasaheb                     | Kshia      |
| 97  | Washington Shaquart                           | Sneha      |
| 101 | Waghmase Sneha Bhagwat<br>Kozde Payal Rumhazi | Storter    |
| 11) | konde shoudi chhagan                          | (ground    |
| 12) | udan shrub kayan                              | Shruli     |
| 131 | 1 - 1                                         | Robini     |
| 147 |                                               | vaistman   |
| 151 | sujato peabhakee satpute                      | Swelg.     |
| 16) | Ghodke Nikita Satish                          | Ollida     |
| 17  |                                               | Quishnewi' |
| 18  |                                               | the true   |
| 19  |                                               | Sakshi     |
| 20  | 0.0                                           | OP.        |
| 5   | The Dane Apulya Vina                          | - Lieva    |
| -   | Shaikh Muskan Munna                           | Shoten     |