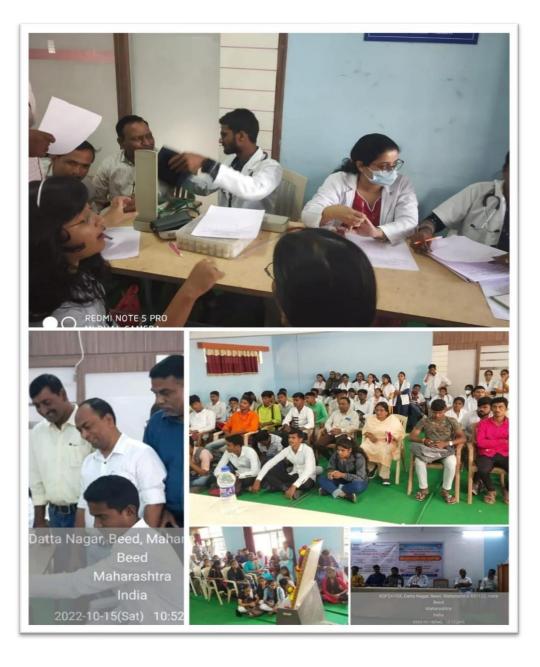

| Name of Activity              | Health Checkup           |
|-------------------------------|--------------------------|
| Organization                  | N.S.S                    |
| Date                          | 15 Oct 2022              |
| Location                      | Mrs. K.S.K College Beed  |
| Presented                     | Dr. S.V Kshirsagar       |
| Chief Guest                   | Dr. Mahendra Goshal      |
|                               | (Principal BHMS College, |
|                               | Beed.)                   |
| <b>Number of Participants</b> | 288                      |

#### **Summary of Event**

NSS Department and SKH medical college jointly organized pre health checkup and blood group determination camp was organized B.P., C.B.C Sugar checkup was checked of all the students on this occasion Dr. Mahendra Goshal Principal of B.H.M.S College delivered lecture on high B.P Sugar Hypertension Dr. Sharad Pandule told the student how to take care of your health on this occasion principal Dr. S.V Kshirsagar gave importance of health he focused on exercise. 288 volunteers and staff member were present on this occasion Dr.S.S Patil Dr.S.N Shinde Vice Principal Sayyad Lal Supervisor Kolekar and Program Officer Dr. Khakre Dr. Shete N.P, Dr. Anita Shinde Dr.A.J Khan were present.