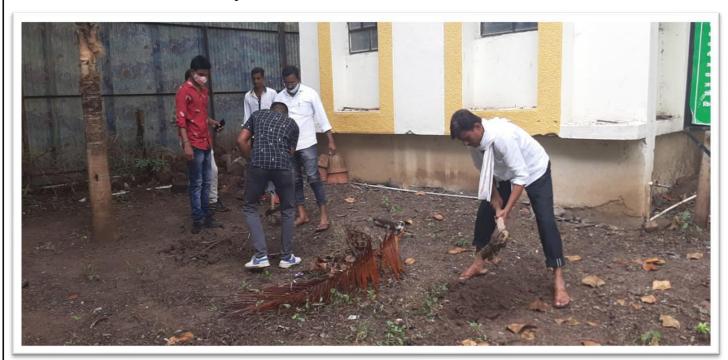

| Name of Activity       | College Campus Cleaning      |
|------------------------|------------------------------|
| Organization           | N.S.S                        |
| Date                   | 15-12-22                     |
| Location               | Mrs. K.S.K College, (Campus) |
| Presented              | Dr.P. R. Khakre              |
| Number of Participants | 39                           |

## **Summary of Event**

On 15 Dec 2022 N.S.S Department started Campaign of cleaning the college campus at 2.30 p.m. the volunteers cleaned garden, Library Sports Hall, botanical garden. The volunteers collected the garbage and dumped.35 N.S.S volunteers and four faculty members were present. Principal Dr. S.V Kshirsagar praised the volunteers for cleaning the premises. The students were offered refreshment. Vice Principal Dr.S.S Patil ,Dr.S.N Shinde were present.