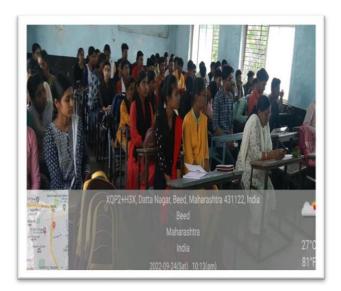

| Name of Activity       | N.S.S Day                  |
|------------------------|----------------------------|
| Organization           | N.S.S                      |
| Date                   | 24 Sept. 2022              |
| Location               | Mrs. K.S.K College         |
|                        | (SeminarHall)              |
| Presented              | Dr.S.V Kshirsagar          |
| Chief guest            | Dr. Sanjay Patil Deolankar |
| Number of Participants | 102                        |

#### **Summary of Event**

On 24<sup>th</sup> sept 2022 N.S.S Day was celebrated in the college in seminar hall. On the occasion Principal Dr. S.V. Kshirsagar vice principal of college Dr. S.S Patil Vice Principal Sayyad Laal Supervisor Kolekar P.G Director S.B Maulage , N.S.S Dr. Khakre ,Dr. Shete N.P, Dr. Anita Shinde all the teaching staff and volunteers were present