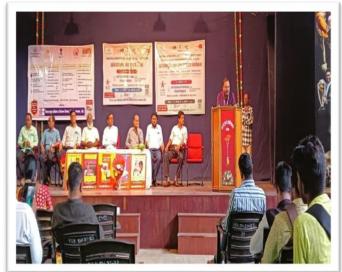

| Name of Activity       | Yuva Din Pandharwada       |
|------------------------|----------------------------|
| Organization           | N.S.S                      |
| Date                   | 30 Oct 2022                |
| Location               | Mrs. K.S.K College & Civil |
|                        | Hospital Beed.             |
| Presented              | Dr.S.V Kshirsagar          |
| Chief Guest            | Dr. Suresh Sabale          |
|                        | (CivilSargon)              |
| Number of Participants | 52 (Civil Hospital Doctors |
|                        | 10)                        |

#### **Summary of Event**

Mrs. K.S.K college and N.S.S Department Jointly organized international youth day civil surgeon of Beed hospital Dr. Suresh Sable under his guidance on international youth day on this occasion Principal Dr. S.V Kshirsagar Vice Principal S.S.Patil,S.N Shinde were present Dr. subhash kukkarni hold above the importance of the addiction of various bad health and HIV test is important for every one Dr. Arun Raut also told about the imotance of HIV Test and Guided the student above health awareness on this occasion program officer Janardhan Machpalle P.G Director Wsatish Maulage Vice Principal Sayyad Lal Dr.Shete Dr. Anita Shinde All the teaching staff present on the occasion, 68 volunteers did test of HIV