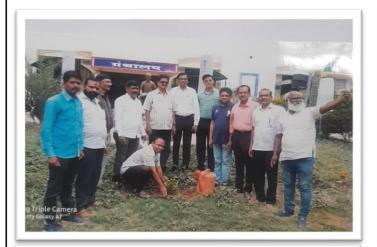

## Event -1

| Name of Activity       | Tree Planation     |  |
|------------------------|--------------------|--|
| Organization           | N.S.S              |  |
| Date                   | 06 June 2022       |  |
| Location               | Mrs. K.S.K College |  |
|                        | (Botanical Garden) |  |
| Presented              | Dr. S.V Kshirsagar |  |
| Number of Participants | 50                 |  |
|                        |                    |  |

#### **Summary of Event**

On th june world environment day was celebrated in the presence of principal Dr. S.V. Kshirsagar 15 trees were planted in the college premises. On this occasion vice principal of college Dr.S.S Patil Vice Principal Sayyad Laal Supervisor Kolekar P.G Director S.B Maulage, Dr.S.M Talekar, N.S.S Dr. Khakre, Dr. Shete N.P, Dr. Anita Shinde all the teaching staff and volunteers were present the guidance regarding tree plantation was done.