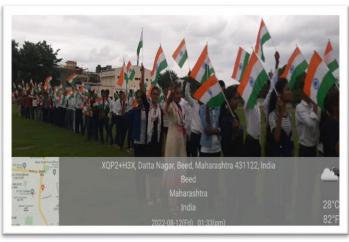

| Name of Activity       | Har Ghar Tiranga       |
|------------------------|------------------------|
| Organization           | N.S.S                  |
| Date                   | 12 Augst 2022          |
| Location               | Mrs.K.S.K College Beed |
| Presented              | Dr.S.V Kshirsagar      |
| Number of Participants | 122                    |

#### **Summery of Event**

On 12 August 2022 tricolor in every house was celebrated under the gudence of principal Dr.S.V Kshirsagar all the volunteers and faculty took flag in hand and took procession in all the city. The Principal gave green signal and the rally started and moved to shiavji chawk, father of nation Mahatma Gandhi statue and all the people were informed of about tricolor in every house .this information was given by N.C.C office Capt.Pote 300 Flag were distributed on this occasion vice principal of college Dr.S.S Patil Vice Principal Sayyad Laal Supervisor Kolekar P.G Director S.B Maulage , Dr.S.M Talekar, N.S.S Dr.Khakre ,Dr.Shete N.P, Dr. Anita Shinde all the teaching staff and volunteers were present .the guidance regarding tree plantation was done.