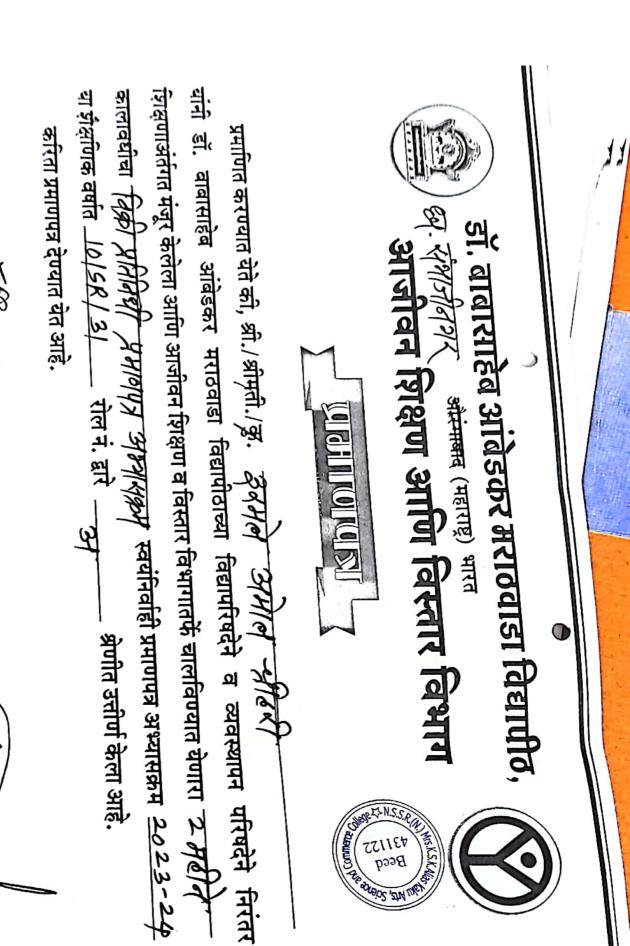

Mrs.K.S.K. College, Beed. Page 12

नवगण शिक्षण संस्था राजुरी नवगण

सौ.केशरबाई सोनाजीराव क्षीरसागर उर्फ का कला,विज्ञान व वाणिज्य महाविद्यालय,बीड

2 th wer

प्राचार्य डॉ.सौ.डी.वी.क्षीरसागर

NAAC reaccredited -A Grade

[ 3.18 CGPA as per New RAF]

Fax-02442)230197 Website-kskcollegebeed.com E-mail-kskbeed123@rediffmail.com Ph.(02442)222641

जा.क्र.केएसकेसीबी/२०२५ २०२४

दिनांक ०१/६१/ २०२३

## बालवाडी /अंगणवाडी शिक्षिका प्रमाणपत्र अभ्यासक्रम

## गृहशास्त्र विभाग

महाविद्यालयातील सर्व विद्यार्थी व विद्यार्थिनींना सूचित करण्यात येते की, शे.वर्ष २०२३-२४ मध्ये बालवाडी/अंगणवाडी शिक्षिका प्रमाणपत्र अभ्यासक्रम सुरु करण्यात येत आहे. हा अभ्यासक्रम डॉ.बाबासाहेब आंबेडकर मराठवाडा विद्यापीठ, औरंगाबाद शिक्षण व विस्तार विभागातर्फे मान्यता प्राप्त आहे. असून प्रवेश पात्रता दहावी पास अथवा नापास असून वयोमर्यादा १८ वर्षापेक्षा जास्त आहे. अभ्यासक्रमाचा कालावधी सहा महिने असून प्रशिक्षण पूर्ण झाल्यावर स्वत:चा व्यवसाय किंवा नोकरी यासाठी त्याचा उपयोग होईल

तरी ही माहिती गरजू विद्यार्थ्यांना कळवावी. प्रवेशासाठी दिनांक २४ जु पर्यंत गृहशास्त्र विभागाशी संपर्क साधावा.

KSK Sr.College Notice Page No. 56

Sau. K.s.K. College Becol

Subject - Perimission for stanting hackital management course