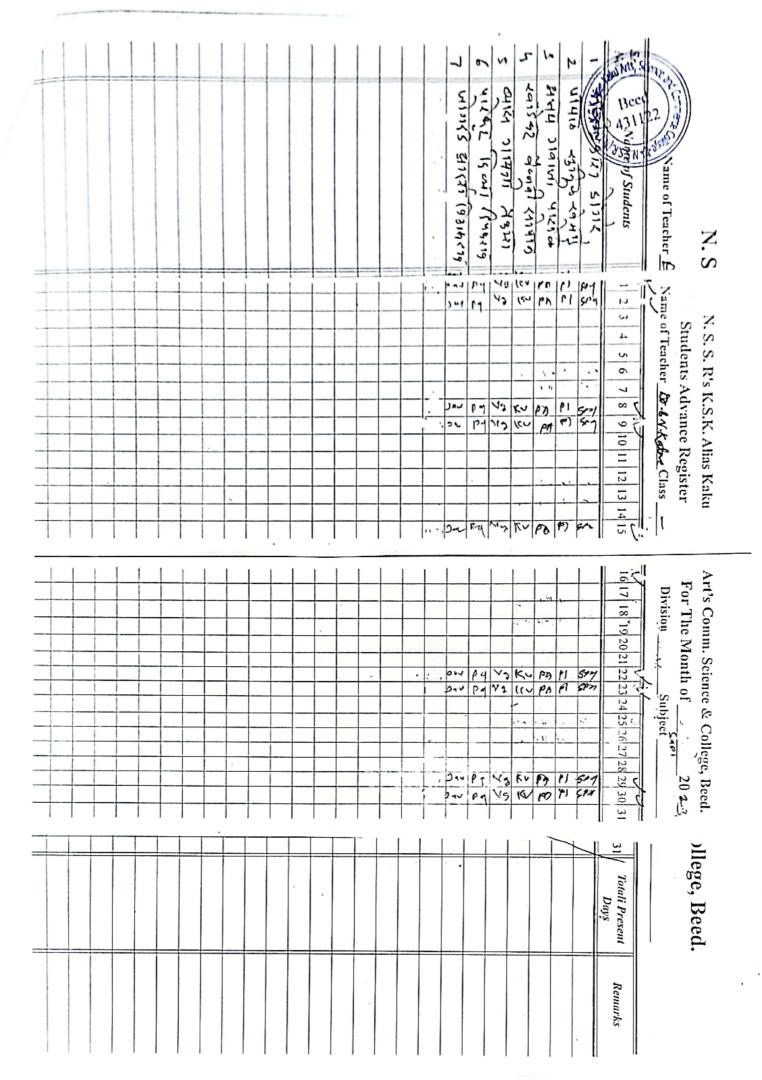

| N. S. S. R's K.S.K. Alias Kaku Students Advance Register Name of Teacher <u>Br. B. K. K. La.</u> Class |
|  |  |                                                                                                                                                                                               |                                                                                                        |
|  |  |                                                                                                                                                                                               | Art's Comm. Science & College, Beed.  For The Month of                                                 |











| -                                                | 1 1           | 8         |