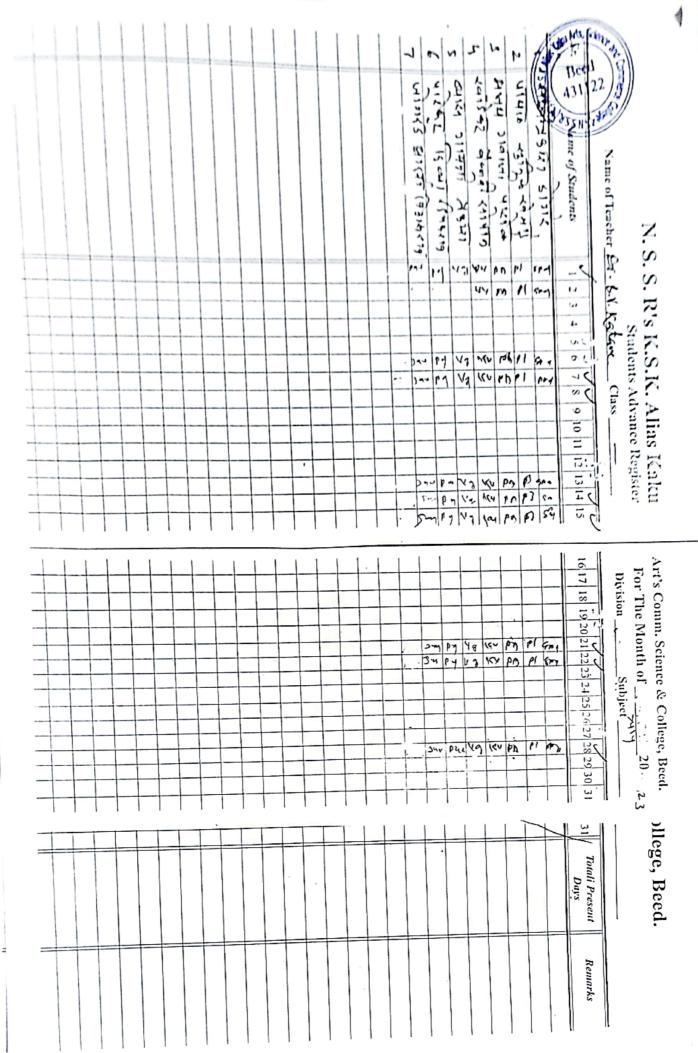

|        |         | shirted   |
| 7 | Gaikwad<br>Yashoda<br>radhakisan | Gaikuel. | Garton | Coltro | Galkud      | baltua | The state of the s | Solva . | Grate  | Solven   | 10/2/20 | Sarrage | Sally | JA JOS | Mileson | July 1200 |





|  |  | पापात न्द्राप्ट्री होगर<br>पापात न्द्राप्ट्री निकारी<br>समय गावामा प्रथान<br>स्वाडे नेट नेजाबी र्यापाठ<br>स्वाडे नेट नेजाबी र्यापाठ<br>स्वाडे नेट नेजाबी र्यापाठ<br>स्वाडे नेट नेजाबी र्यापाठ | Name of Teacher &                                                                                      |
|--|--|-----------------------------------------------------------------------------------------------------------------------------------------------------------------------------------------------|--------------------------------------------------------------------------------------------------------|
|  |  | 1 200 Pd V3 KV PB P1 S77